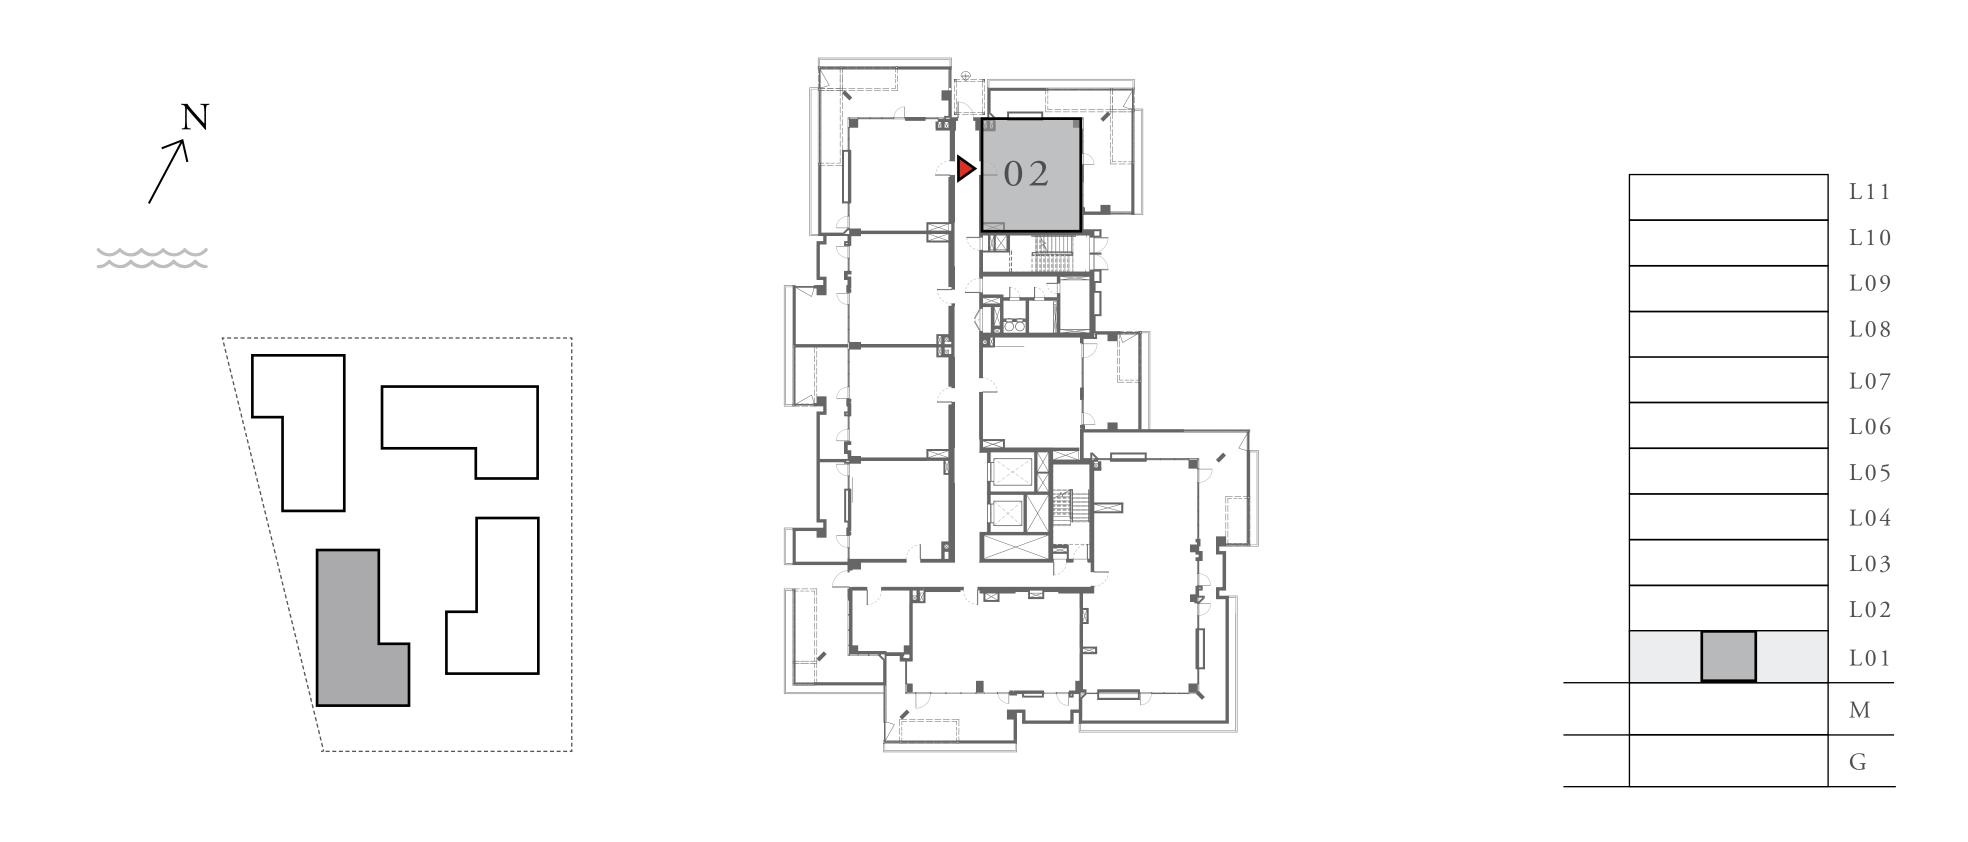

### BUILDING 1

### 3 BEDROOM

UNIT 08 LEVEL 02-06

| APARTMENT AREA | 1347.32 SQ.FT. | 125.17 SQ.M. |
|----------------|----------------|--------------|
| BALCONY AREA   | 303.22 SQ.FT.  | 28.17 SQ.M.  |
| TOTAL AREA     | 1650.54 SQ.FT. | 153.34 SQ.M. |











### LOTUS

#### BUILDING 2

### 1 BEDROOM

UNIT 101 LEVEL 01

| APARTMENT AREA | 597.83 SQ.FT. | 55.54 SQ.M. |
|----------------|---------------|-------------|
| BALCONY AREA   | 302.90 SQ.FT. | 28.14 SQ.M. |
| TOTAL AREA     | 900.73 SQ.FT. | 83.68 SQ.M. |











#### LOTUS

#### BUILDING 2

### 1 BEDROOM

UNIT 102 LEVEL 01

| APARTMENT AREA | 595.03 SQ.FT.  | 55.28 SQ.M. |
|----------------|----------------|-------------|
| BALCONY AREA   | 473.07 SQ.FT.  | 43.95 SQ.M. |
| TOTAL AREA     | 1068.10 SQ.FT. | 99.23 SQ.M. |







### LOTUS

#### BUILDING 2

### 1 BEDROOM

UNIT 103 LEVEL 01

|   | APARTMENT AREA | 602.89 SQ.FT.  | 56.01 SQ.M.  |
|---|----------------|----------------|--------------|
|   | BALCONY AREA   | 520.11 SQ.FT.  | 48.32 SQ.M.  |
| - | TOTAL AREA     | 1123.00 SQ.FT. | 104.33 SQ.M. |







#### LOTUS

#### BUILDING 2

### 1 BEDROOM

UNIT 104 LEVEL 01

|   | APARTMENT AREA | 604.39 SQ.FT. | 56.15 SQ.M. |
|---|----------------|---------------|-------------|
|   | BALCONY AREA   | 255.43 SQ.FT. | 23.73 SQ.M. |
| - | TOTAL AREA     | 859.82 SQ.FT. | 79.88 SQ.M. |







### LOTUS

#### BUILDING 2

### 1 BEDROOM

UNIT 105 LEVEL 01

|   | APARTMENT AREA | 605.69 SQ.FT. | 56.27 SQ.M. |
|---|----------------|---------------|-------------|
|   | BALCONY AREA   | 264.47 SQ.FT. | 24.57 SQ.M. |
|