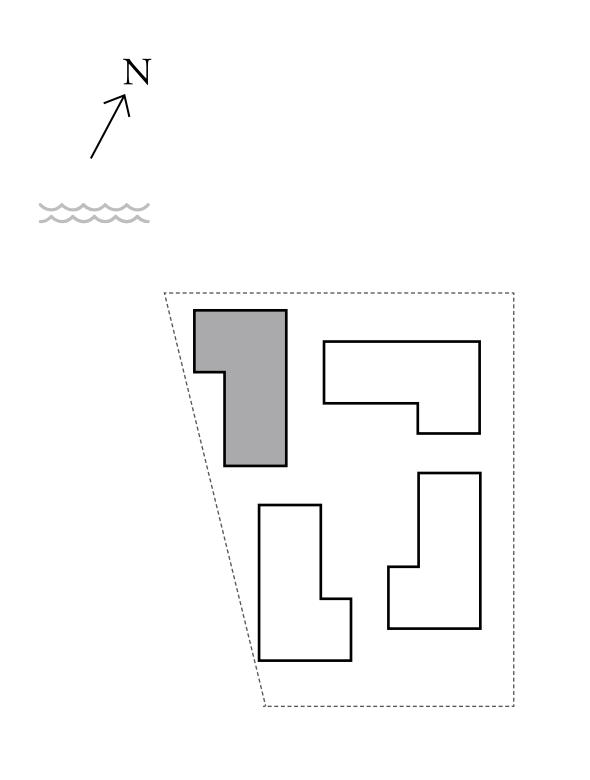

### 1 BEDROOM

UNIT 101 LEVEL 01

|   | APARTMENT AREA | 599.66 SQ.FT. | 55.71 SQ.M. |
|---|----------------|---------------|-------------|
|   | BALCONY AREA   | 228.63 SQ.FT. | 21.24 SQ.M. |
| - | TOTAL AREA     | 828.29 SQ.FT. | 76.95 SQ.M. |