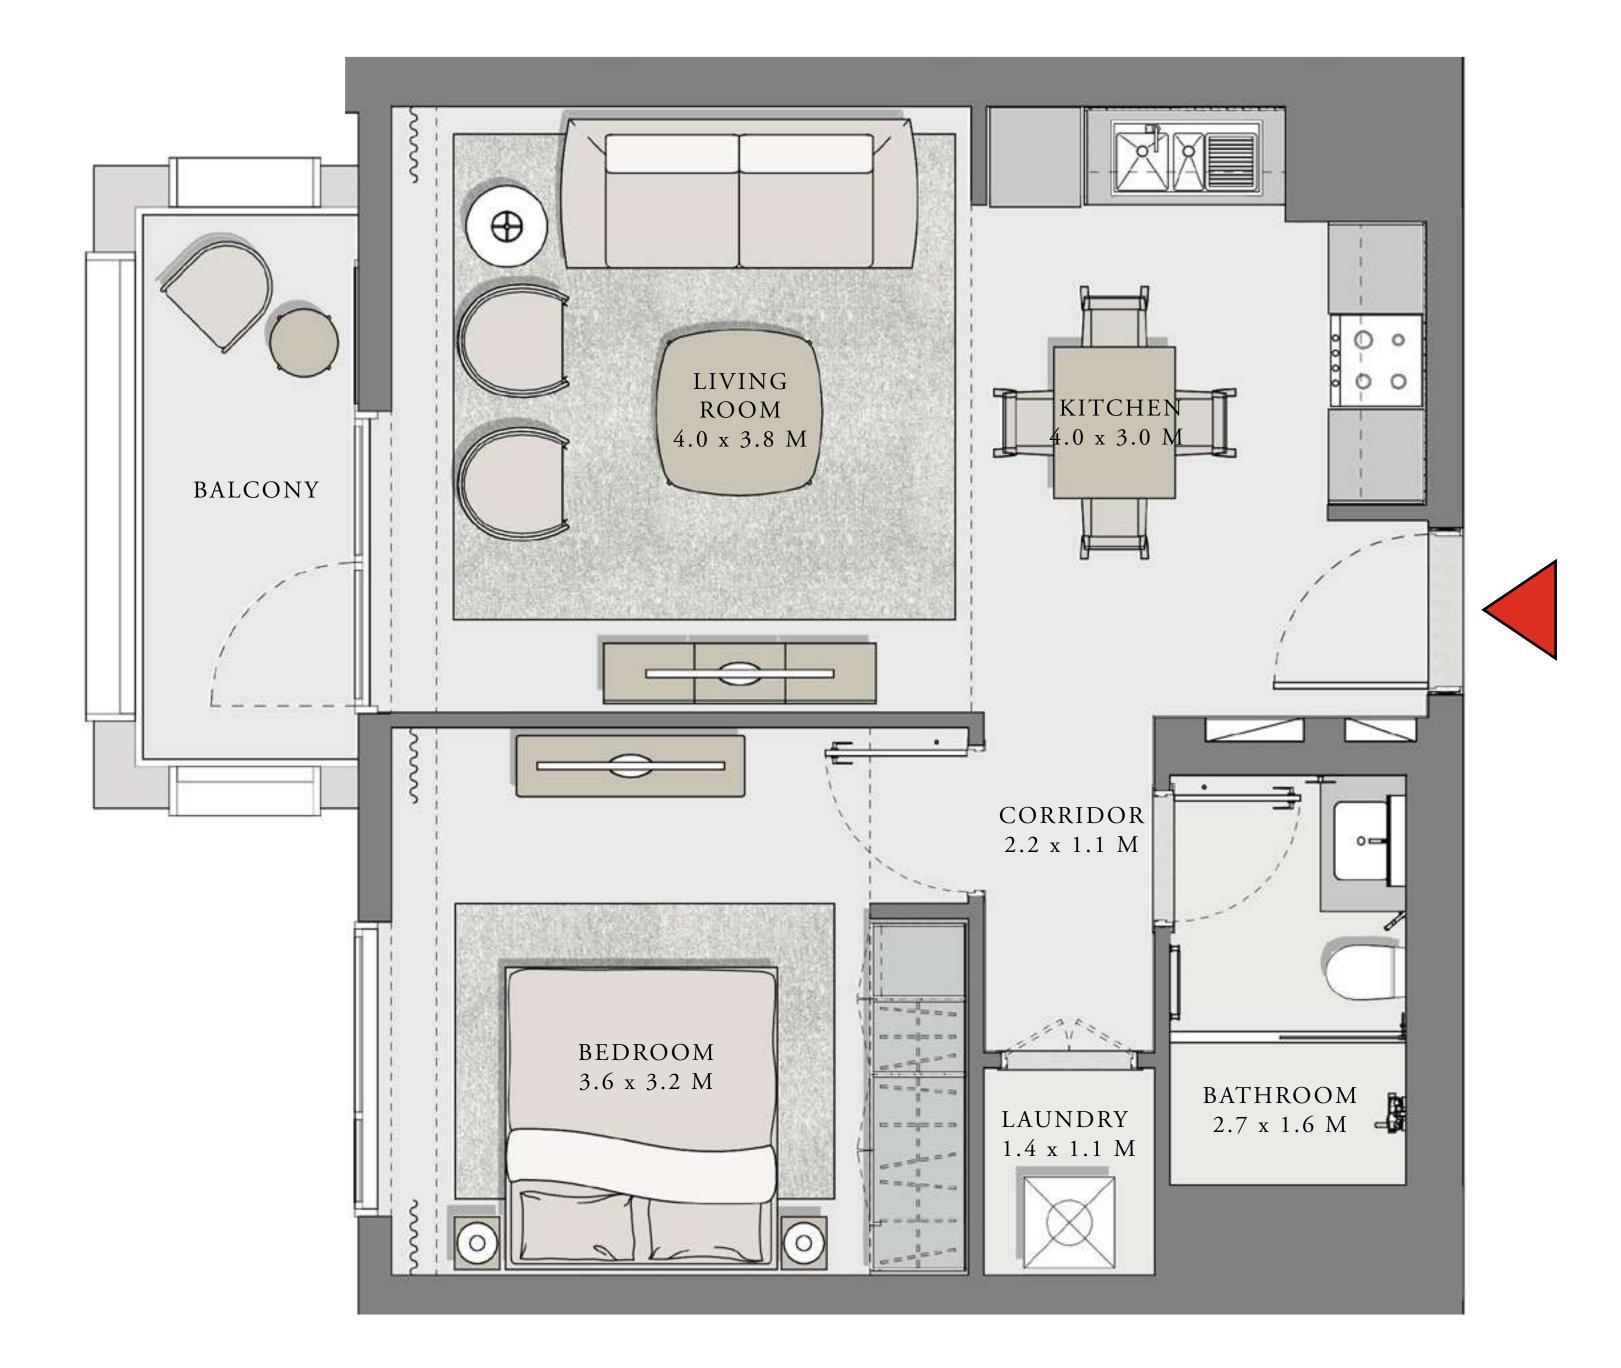

#### UNIT 01 LEVEL 02-06

| APARTMENT AREA | 599.77 SQ.FT. | 55.72 SQ.M. |
|----------------|---------------|-------------|
| BALCONY AREA   | 66.31 SQ.FT.  | 6.16 SQ.M.  |
| TOTAL AREA     | 666.08 SQ.FT. | 61.88 SQ.M. |