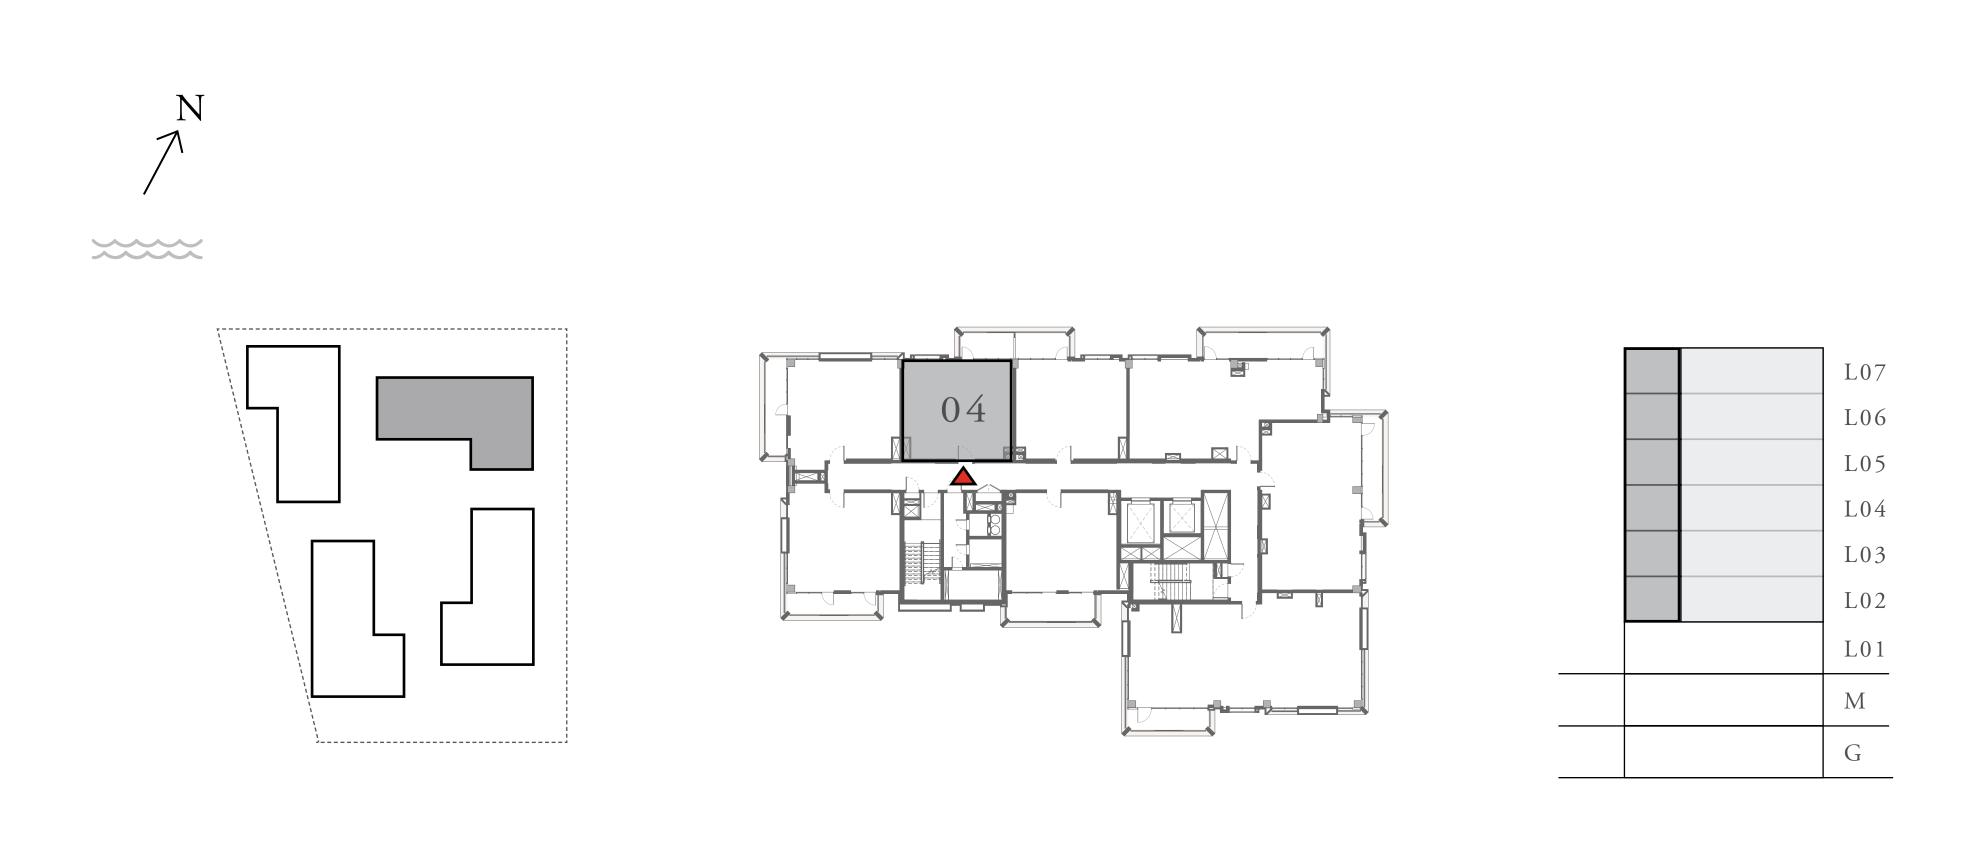

### 1 BEDROOM

#### UNIT 04 LEVEL 02-06

|   | APARTMENT AREA | 600.20 SQ.FT. | 55.76 SQ.M. |  |
|---|----------------|---------------|-------------|--|
|   | BALCONY AREA   | 66.20 SQ.FT.  | 6.15 SQ.M.  |  |
| - | TOTAL AREA     | 666.40 SQ.FT. | 61.91 SQ.M. |  |