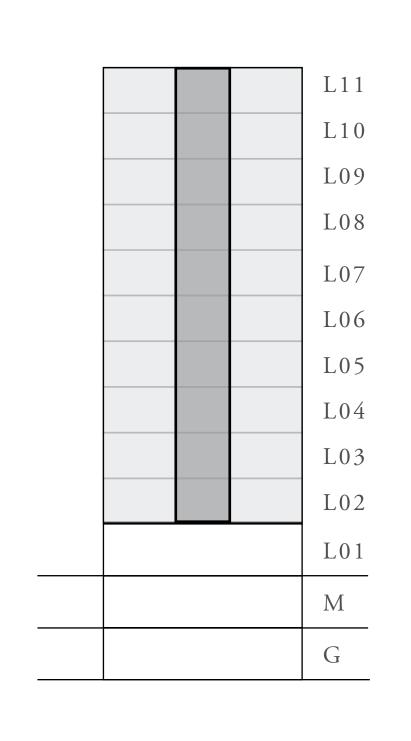

#### UNIT 07 LEVEL 02-06

|   | APARTMENT AREA | 909.12 SQ.FT.  | 84.46 SQ.M. |
|---|----------------|----------------|-------------|
|   | BALCONY AREA   | 132.61 SQ.FT.  | 12.32 SQ.M. |
| - | TOTAL AREA     | 1041.73 SQ.FT. | 96.78 SQ.M. |