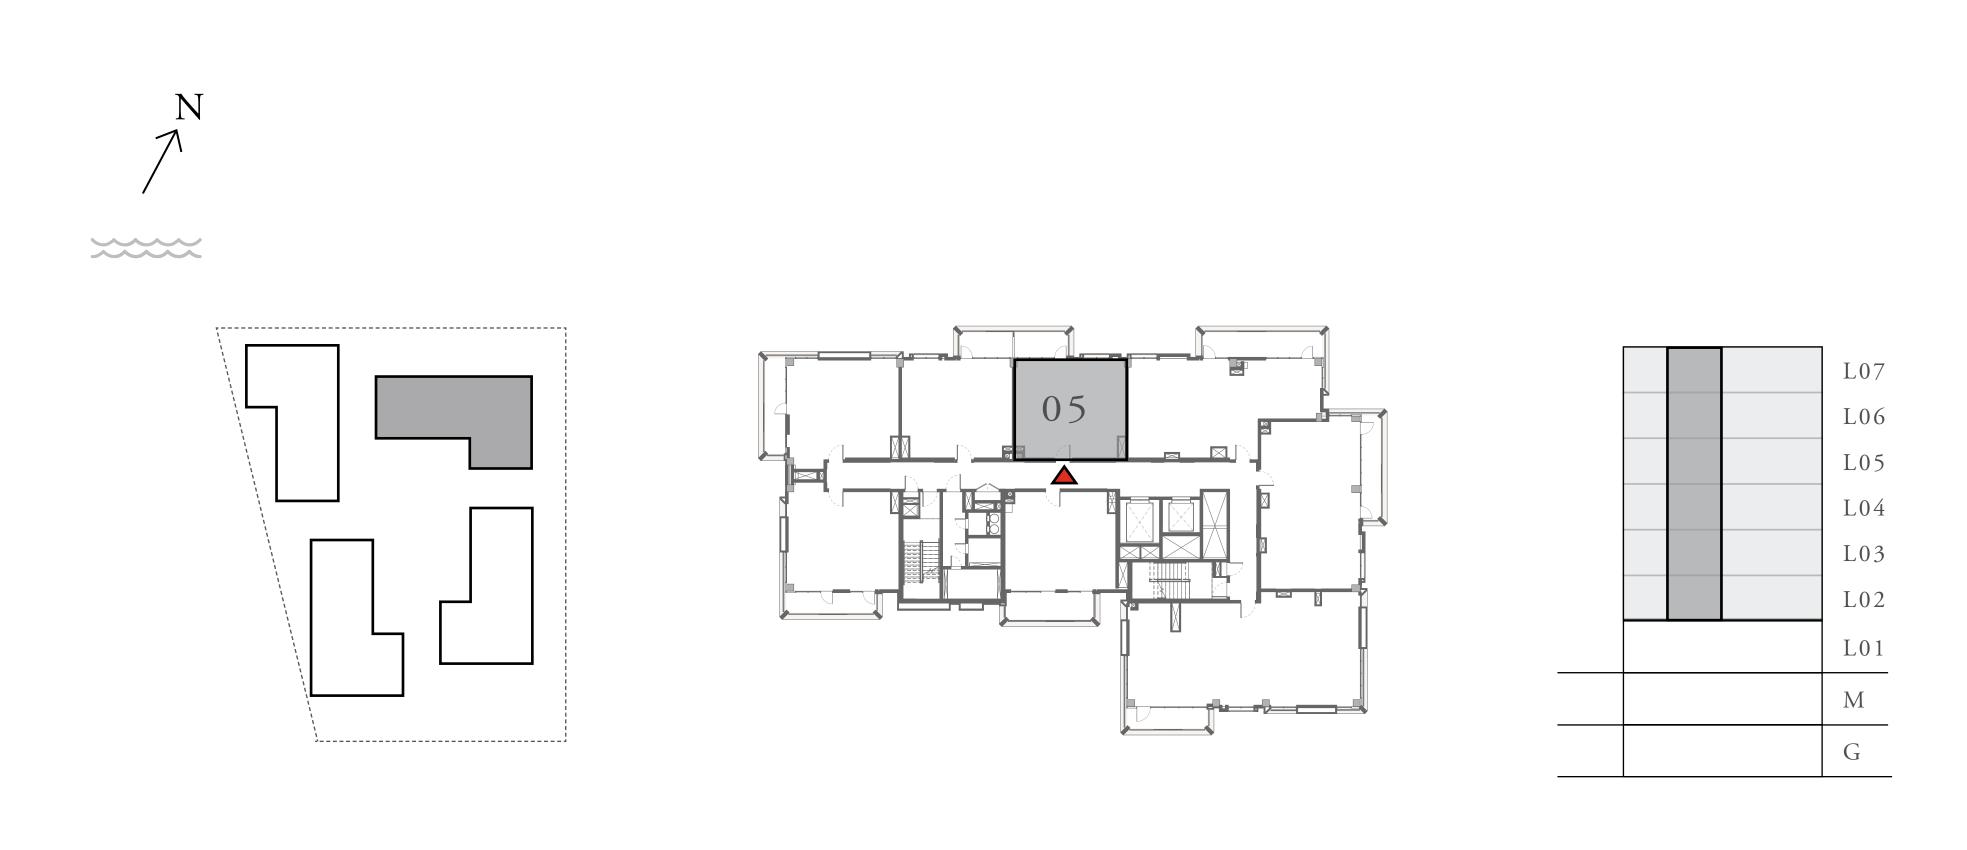

### 1 BEDROOM

#### UNIT 05 LEVEL 02-06

| APARTMENT AREA | 600.84 SQ.FT. | 55.82 SQ.M. |
|----------------|---------------|-------------|
| BALCONY AREA   | 66.20 SQ.FT.  | 6.15 SQ.M.  |
| TOTAL AREA     | 667.04 SQ.FT. | 61.97 SQ.M. |