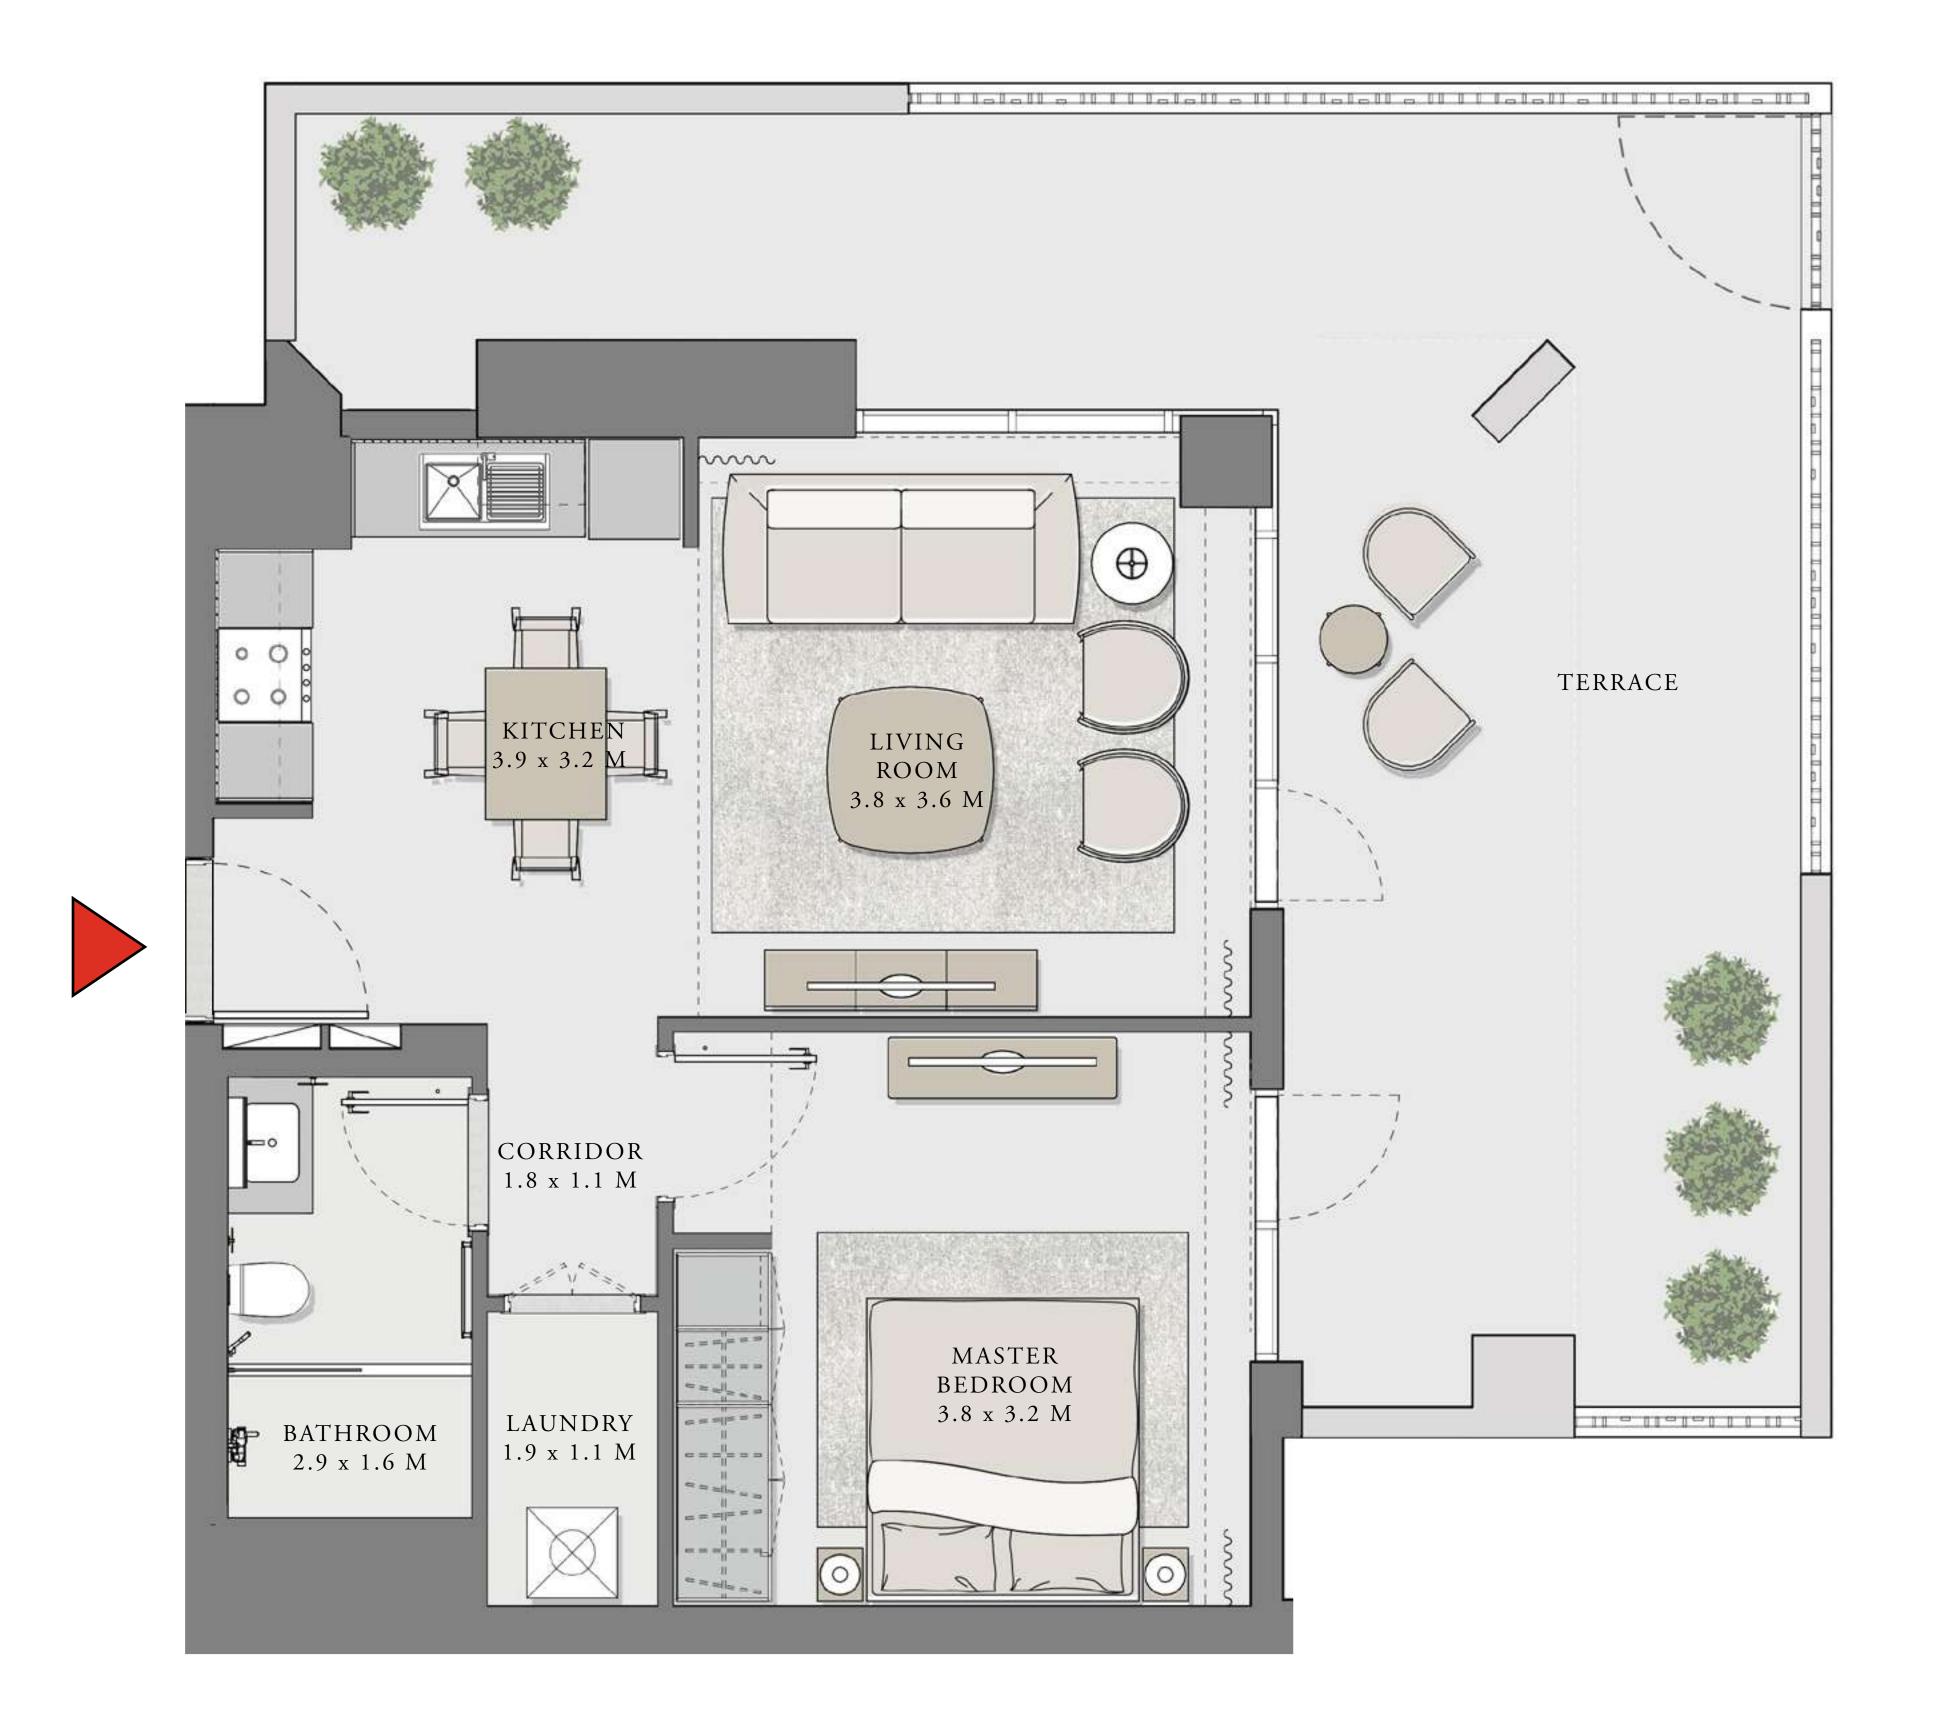

#### UNIT 06 LEVEL 02-11

| APARTMENT AREA | 910.63 SQ.FT.  | 84.60 SQ.M.  |
|----------------|----------------|--------------|
| BALCONY AREA   | 186.00 SQ.FT.  | 17.28 SQ.M.  |
| TOTAL AREA     | 1096.63 SQ.FT. | 101.88 SQ.M. |