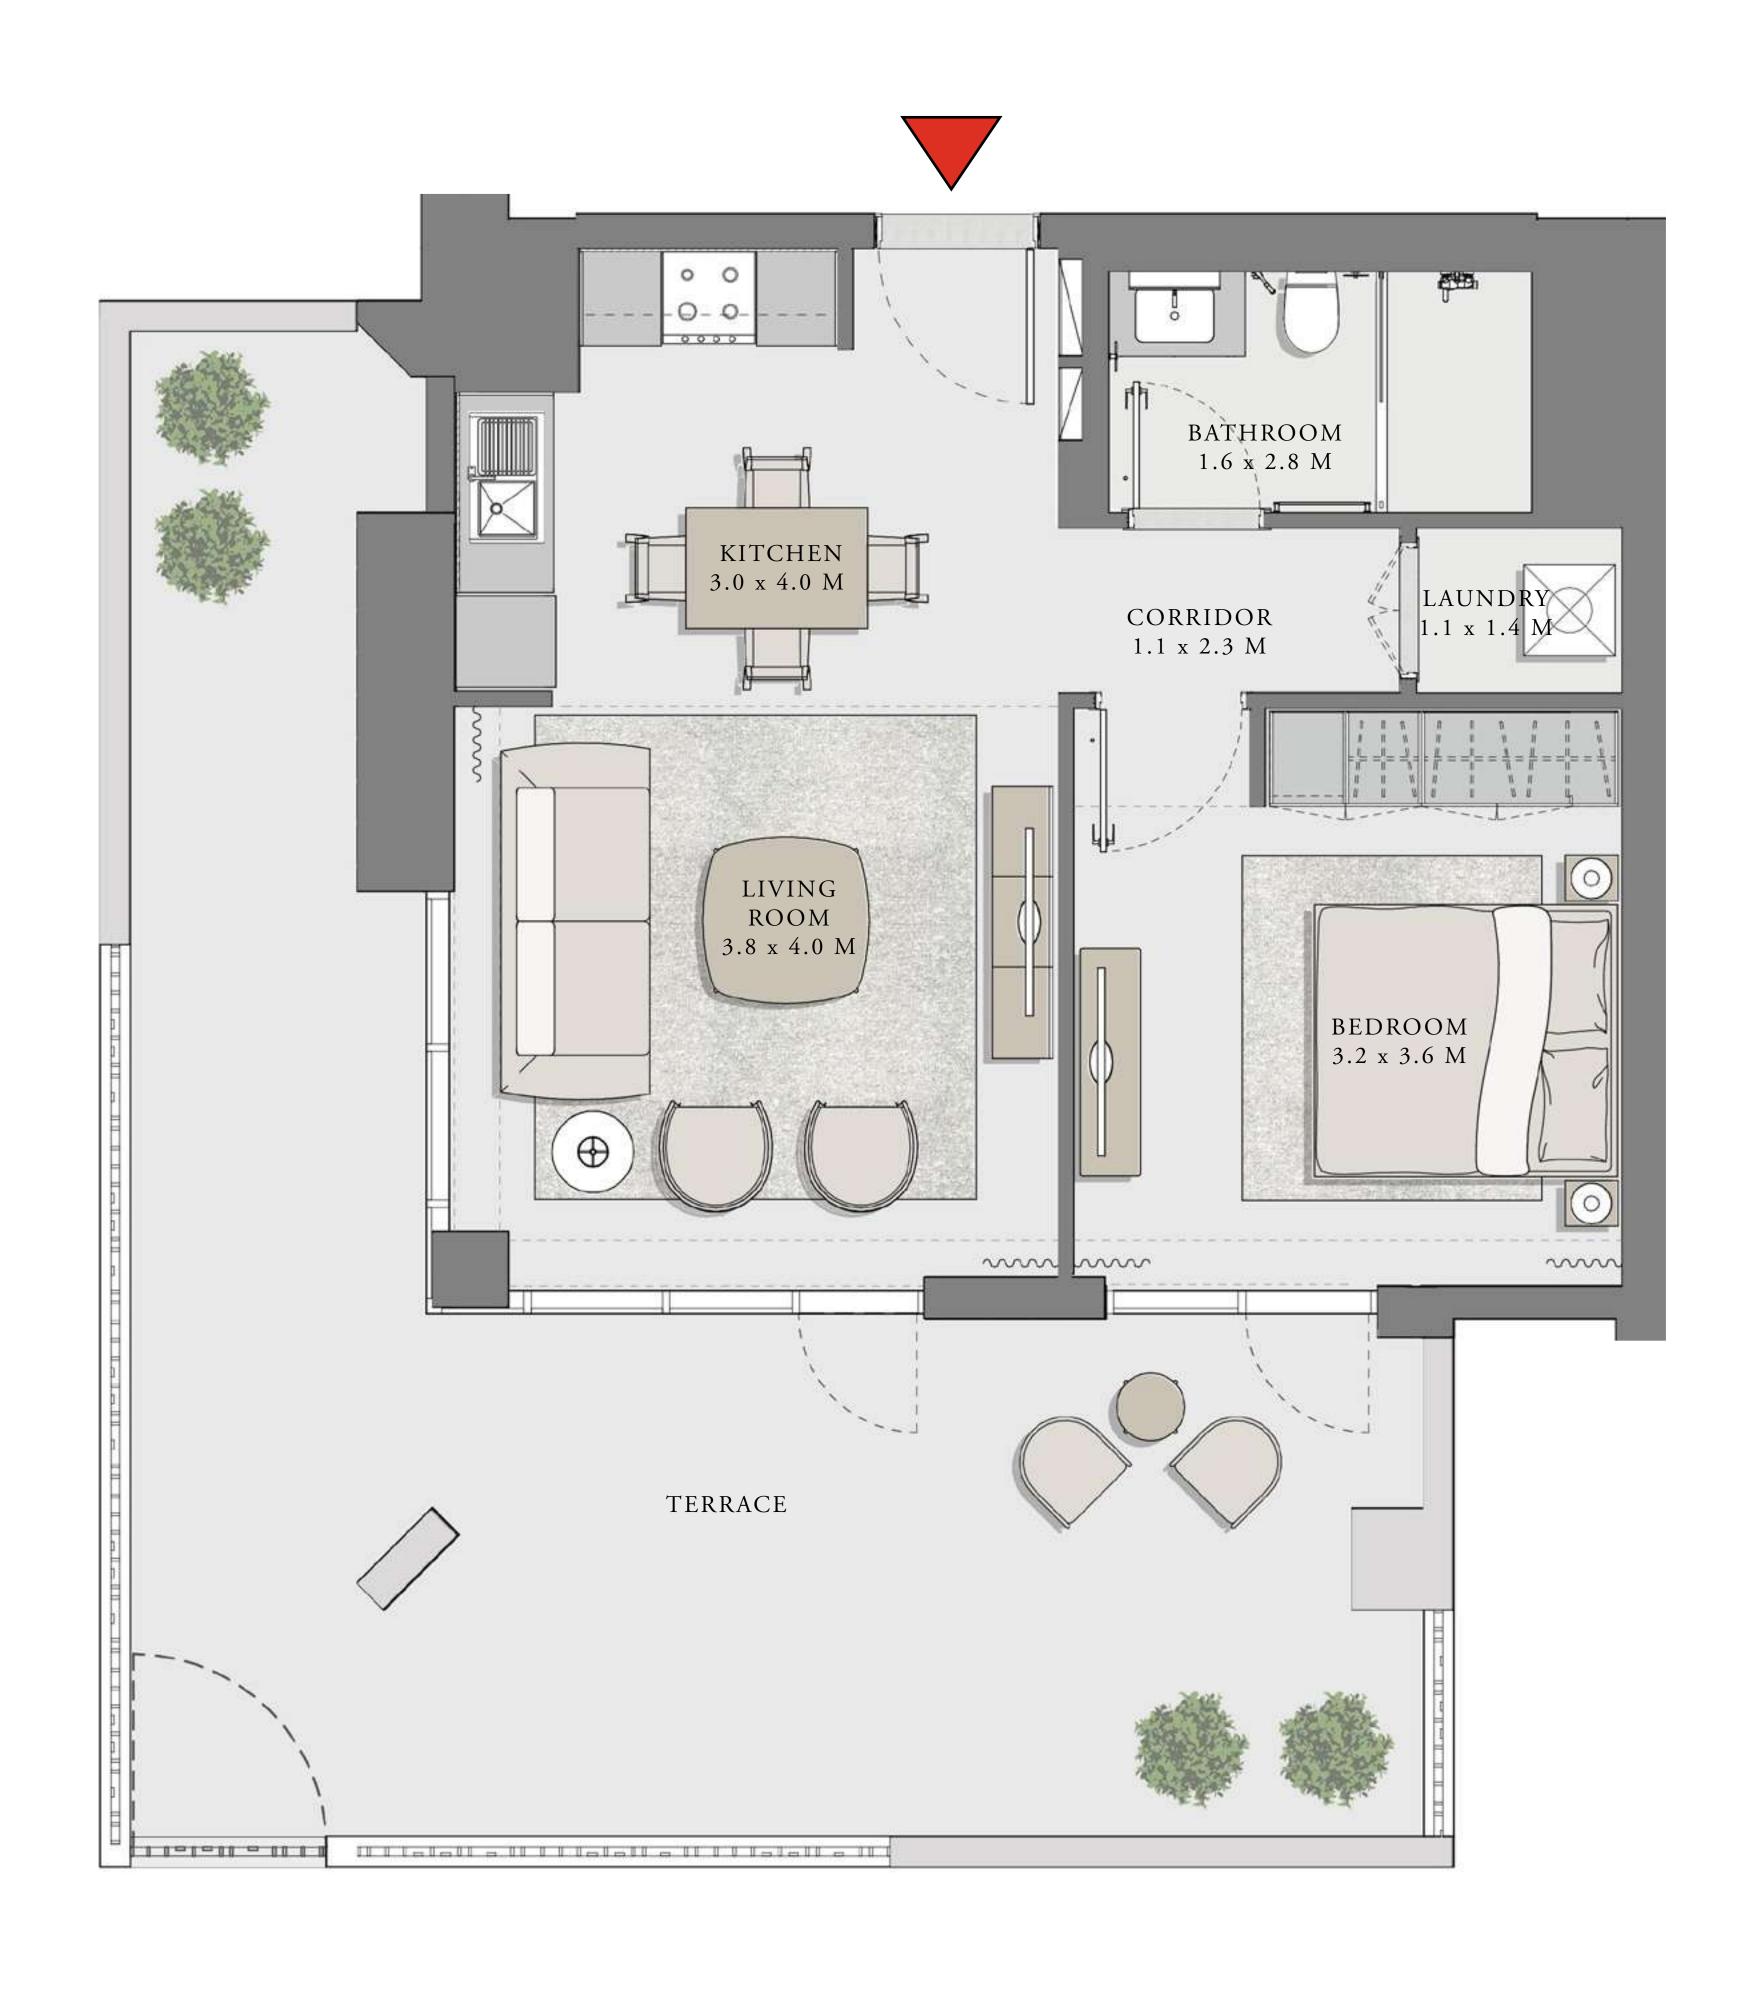

#### BUILDING 1

### 1 BEDROOM

UNIT 102 LEVEL 01

|   | APARTMENT AREA | 604.50 SQ.FT. | 56.16 SQ.M. |
|---|----------------|---------------|-------------|
|   | BALCONY AREA   | 271.25 SQ.FT. | 25.20 SQ.M. |
| - | TOTAL AREA     | 875.75 SQ.FT. | 81.36 SQ.M. |