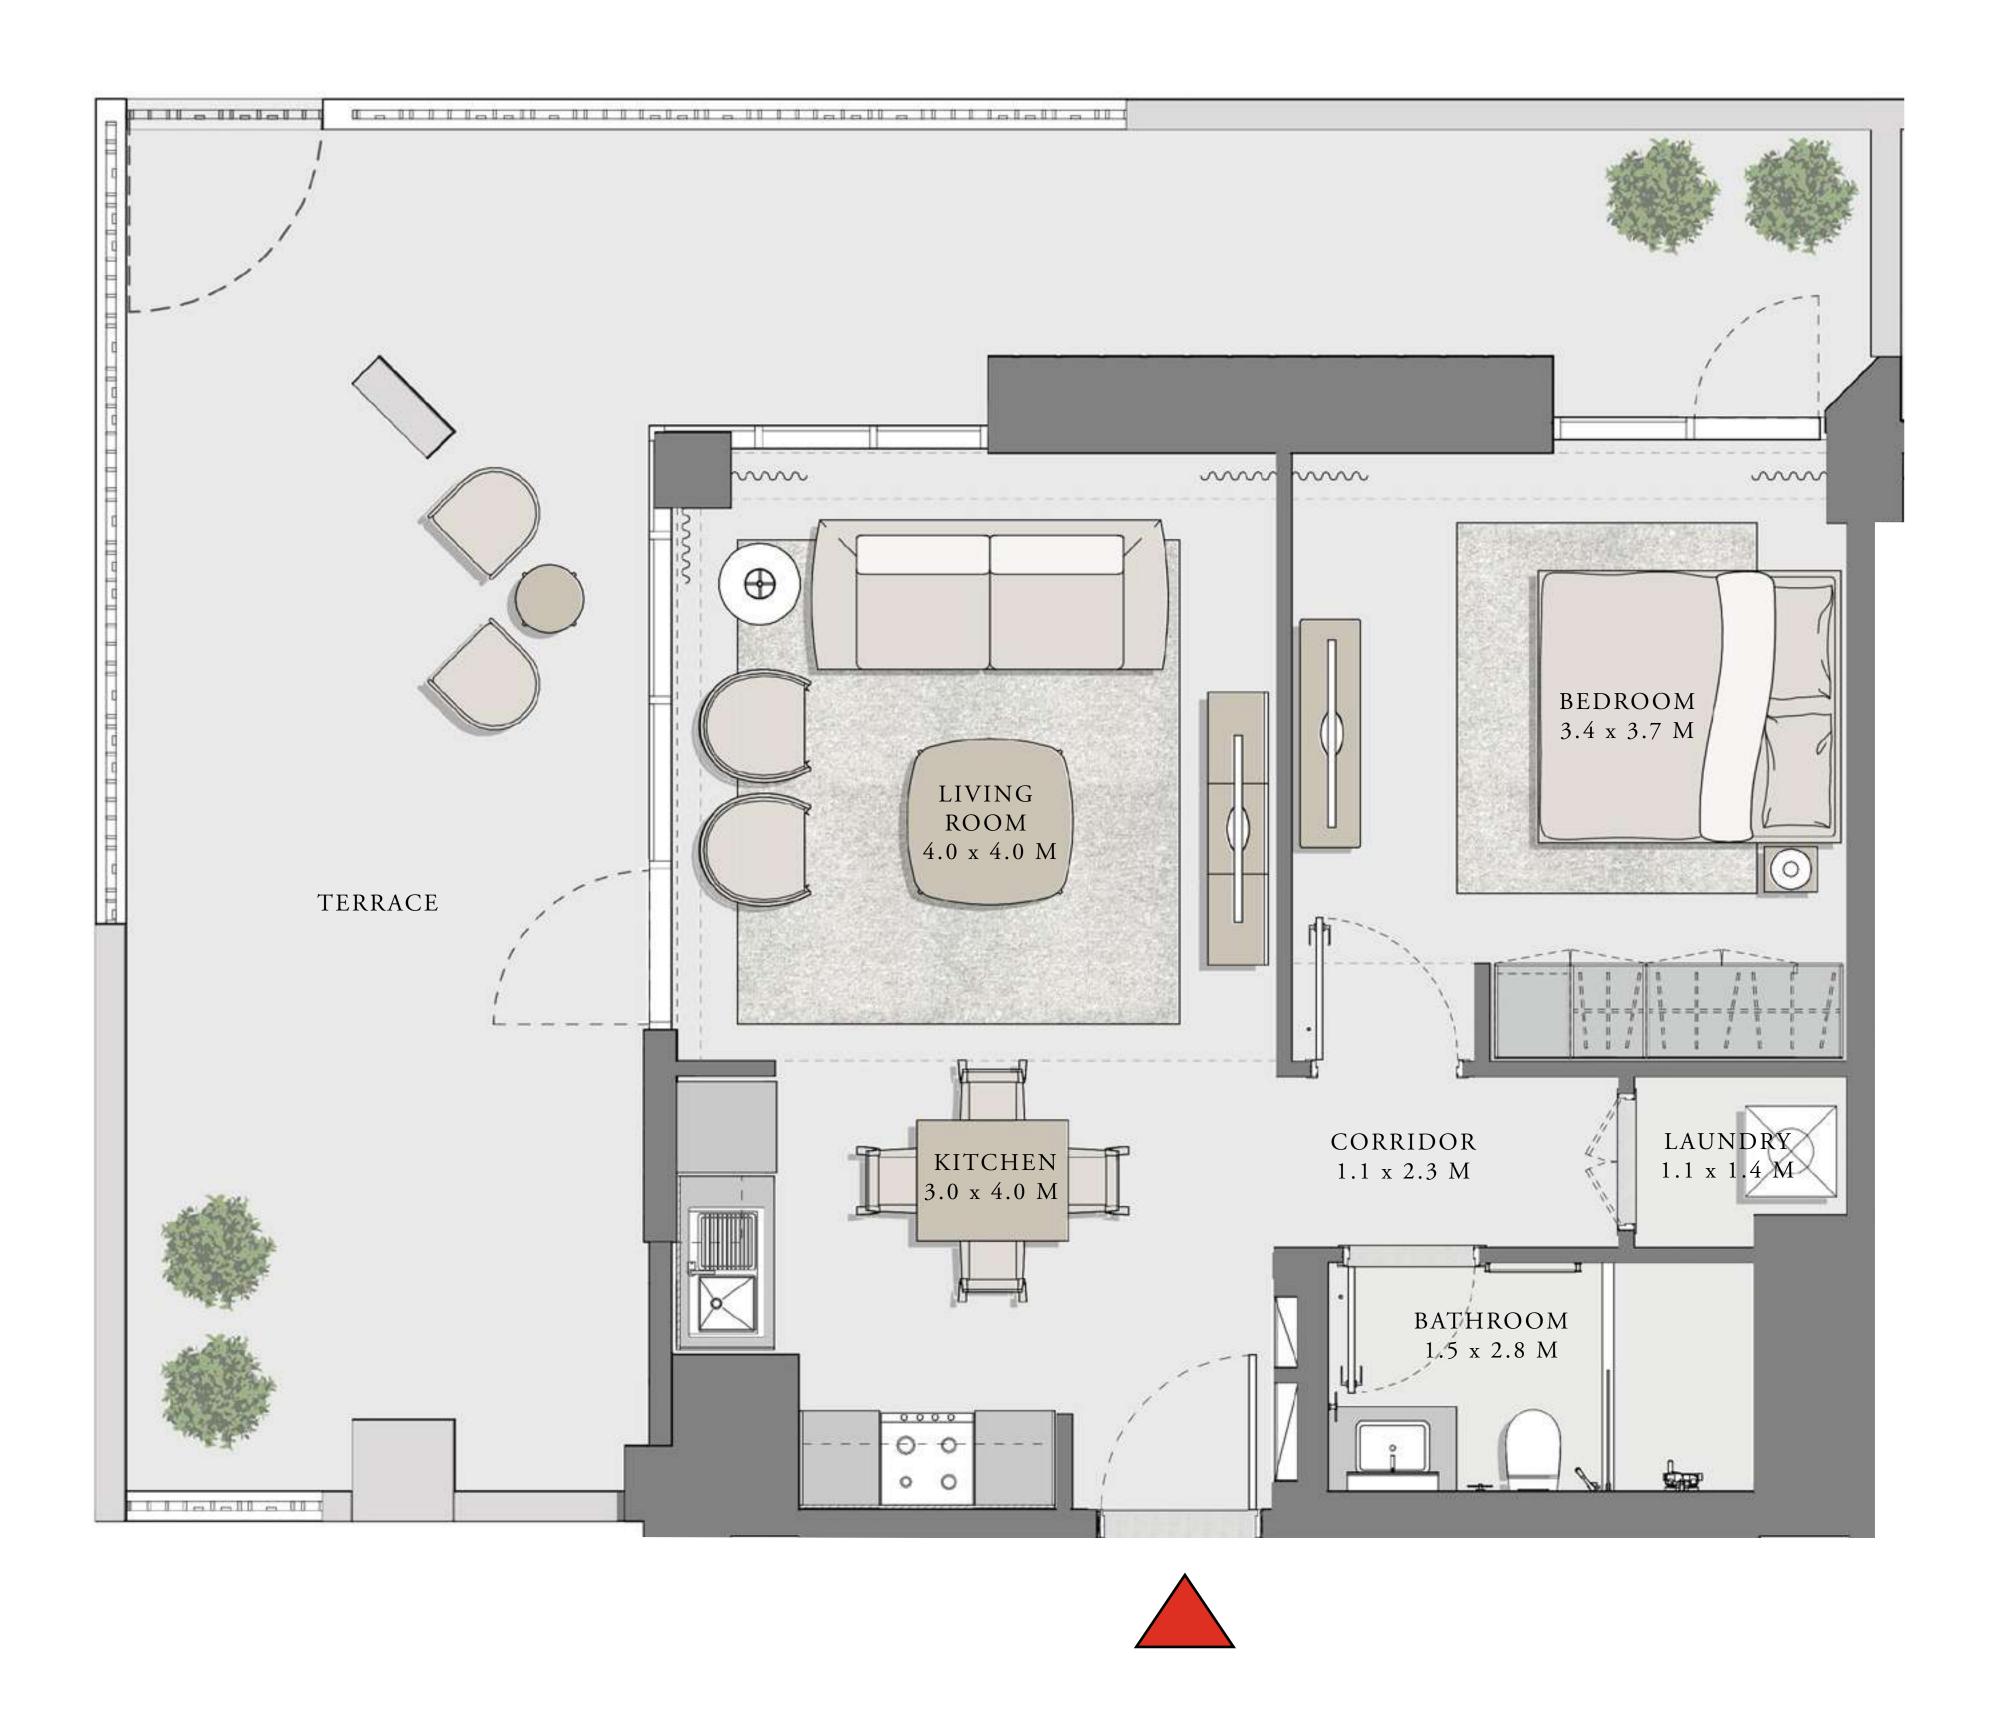

### LOTUS

#### BUILDING 1

### 1 BEDROOM

#### UNIT 03 LEVEL 02-06

| APARTMENT AREA | 626.67 SQ.FT. | 58.22 SQ.M. |
|----------------|---------------|-------------|
| BALCONY AREA   | 102.36 SQ.FT. | 9.51 SQ.M.  |
| TOTAL AREA     | 729.03 SQ.FT. | 67.73 SQ.M. |