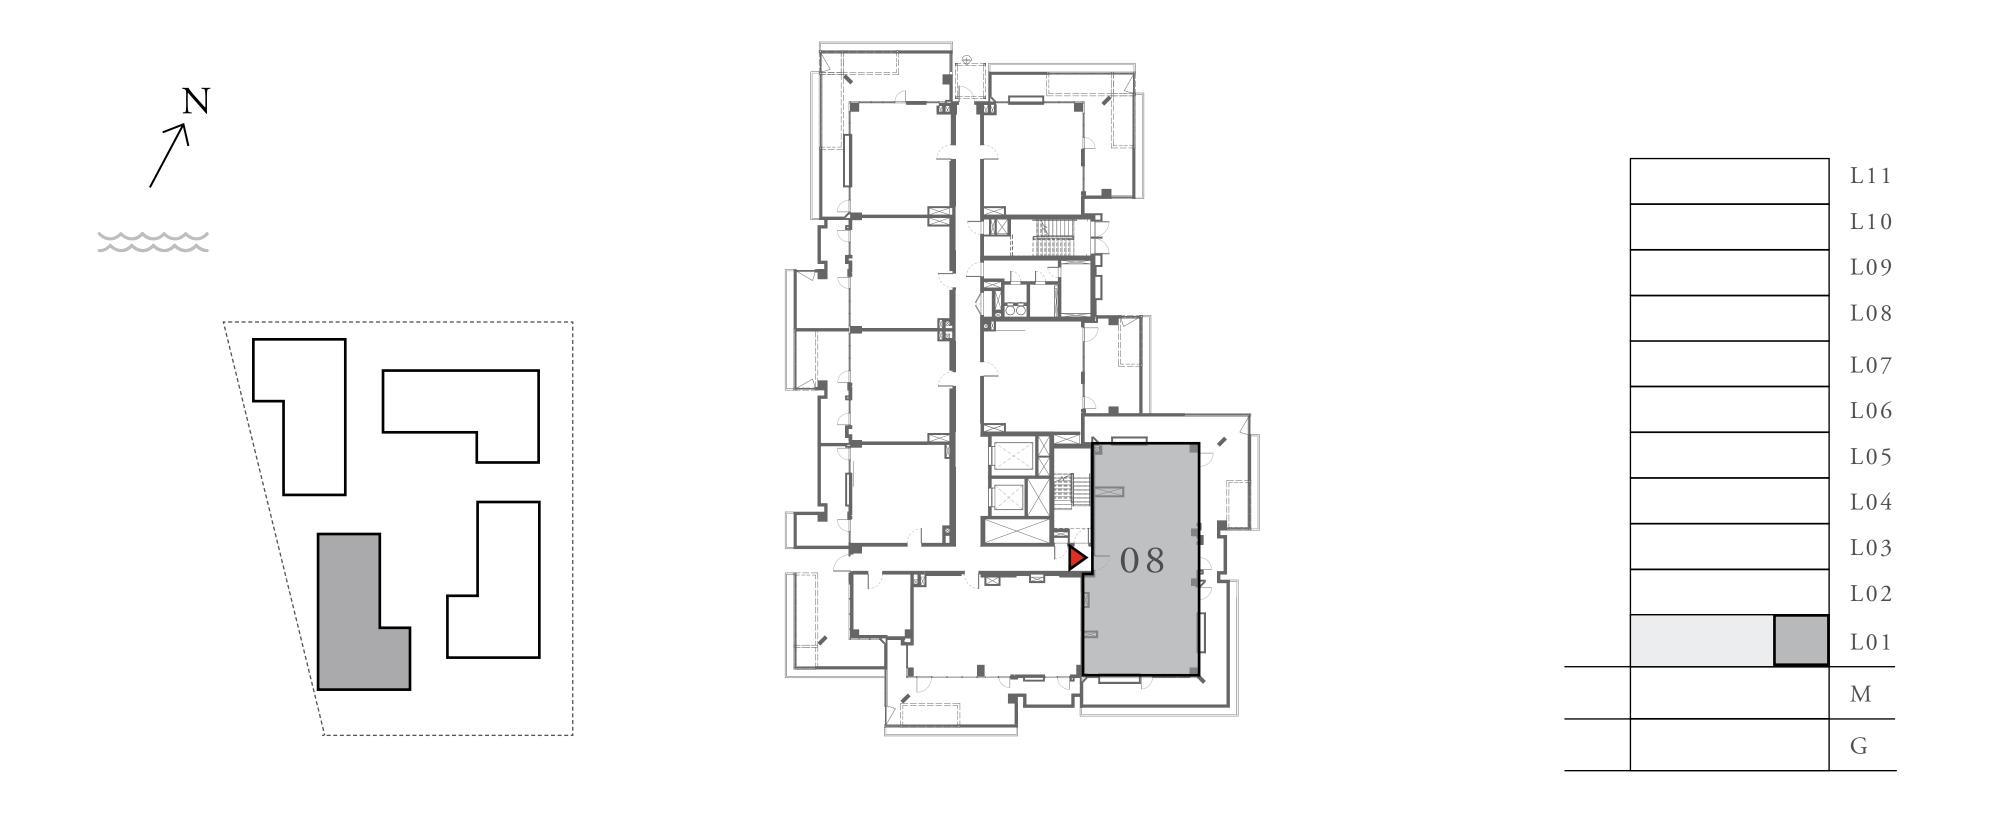

#### LOTUS

#### BUILDING 1

### 3 BEDROOM

UNIT 08 LEVEL 02-06

| APARTMENT AREA | 1347.32 SQ.FT. | 125.17 SQ.M. |
|----------------|----------------|--------------|
| BALCONY AREA   | 303.22 SQ.FT.  | 28.17 SQ.M.  |
| TOTAL AREA     | 1650.54 SQ.FT. | 153.34 SQ.M. |