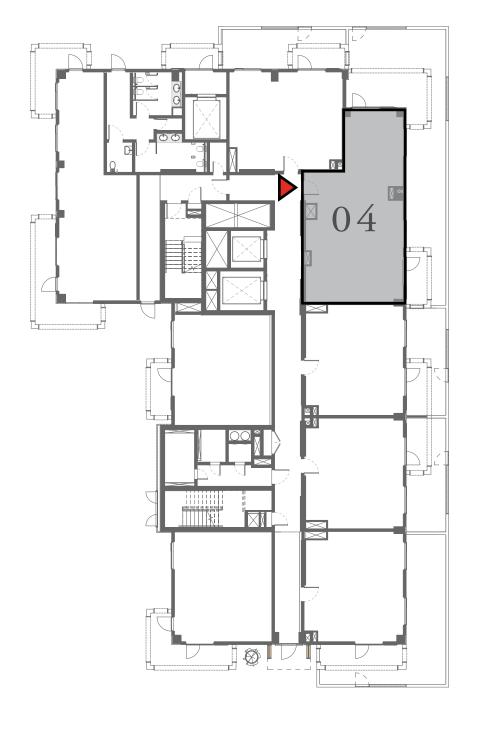

### 2 BEDROOM

UNIT 104 LEVEL 01

| APARTMENT AREA | 909.44 SQ.FT.  | 84.49 SQ.M.  |
|----------------|----------------|--------------|
| BALCONY AREA   | 939.04 SQ.FT.  | 87.24 SQ.M.  |
| TOTAL AREA     | 1848.48 SQ.FT. | 171.73 SQ.M. |