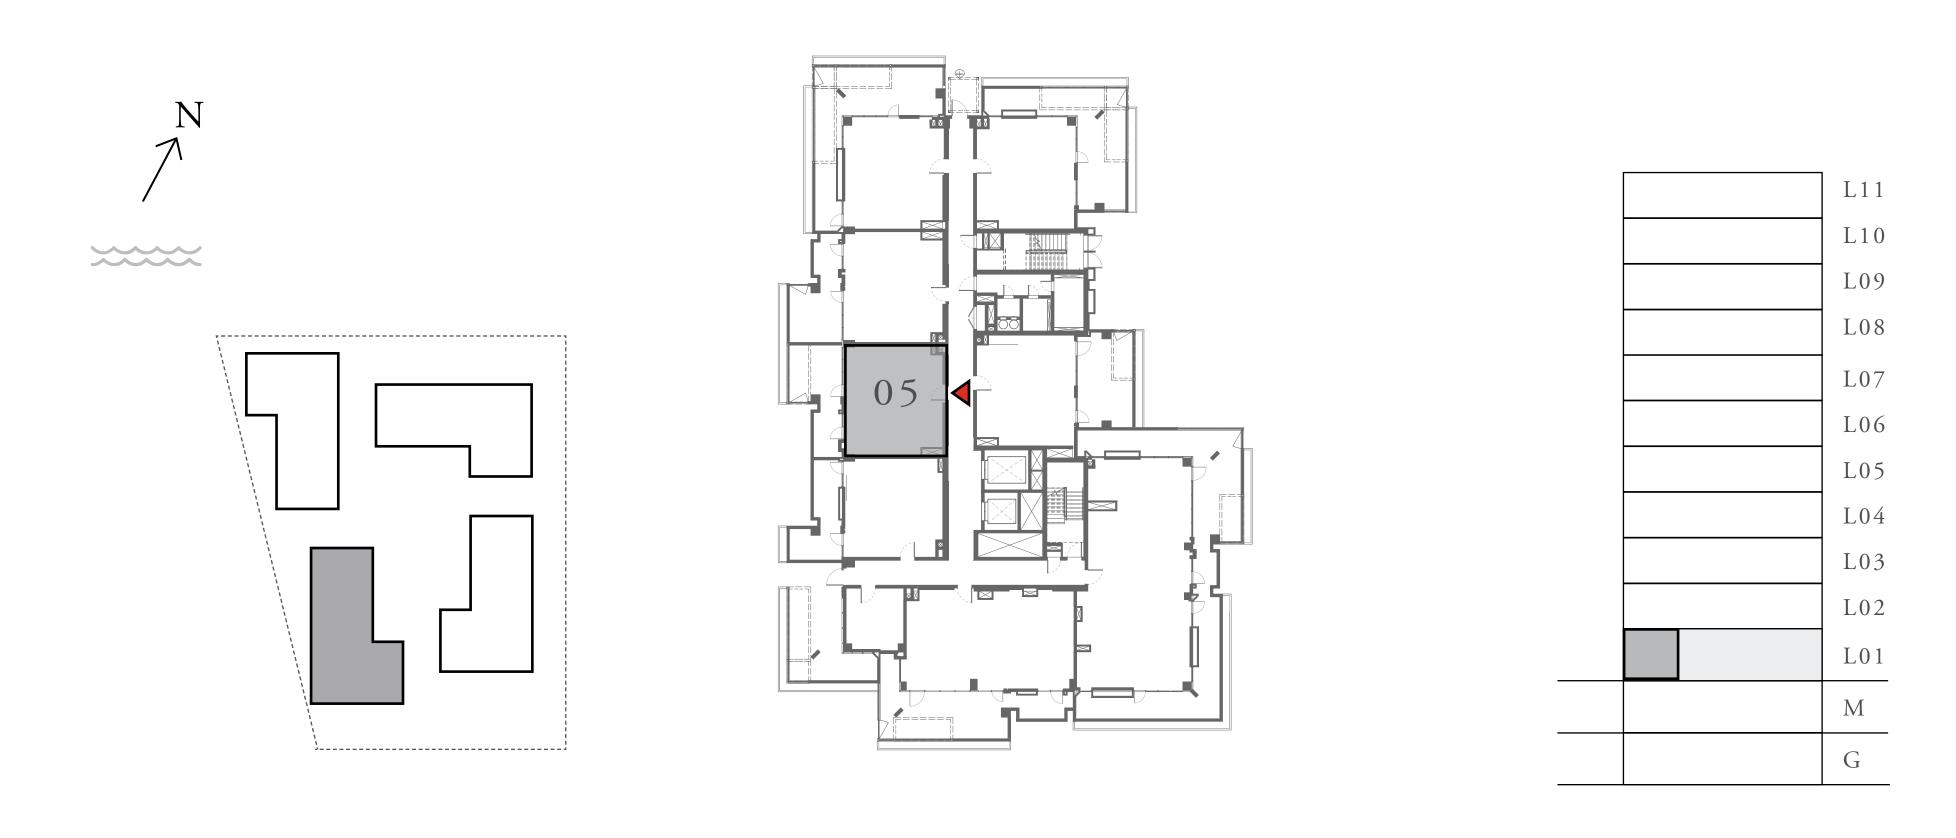

#### UNIT 06 LEVEL 02-06

| APARTMENT AREA | 904.38 SQ.FT.  | 84.02 SQ.M.  |
|----------------|----------------|--------------|
| BALCONY AREA   | 249.83 SQ.FT.  | 23.21 SQ.M.  |
| TOTAL AREA     | 1154.21 SQ.FT. | 107.23 SQ.M. |