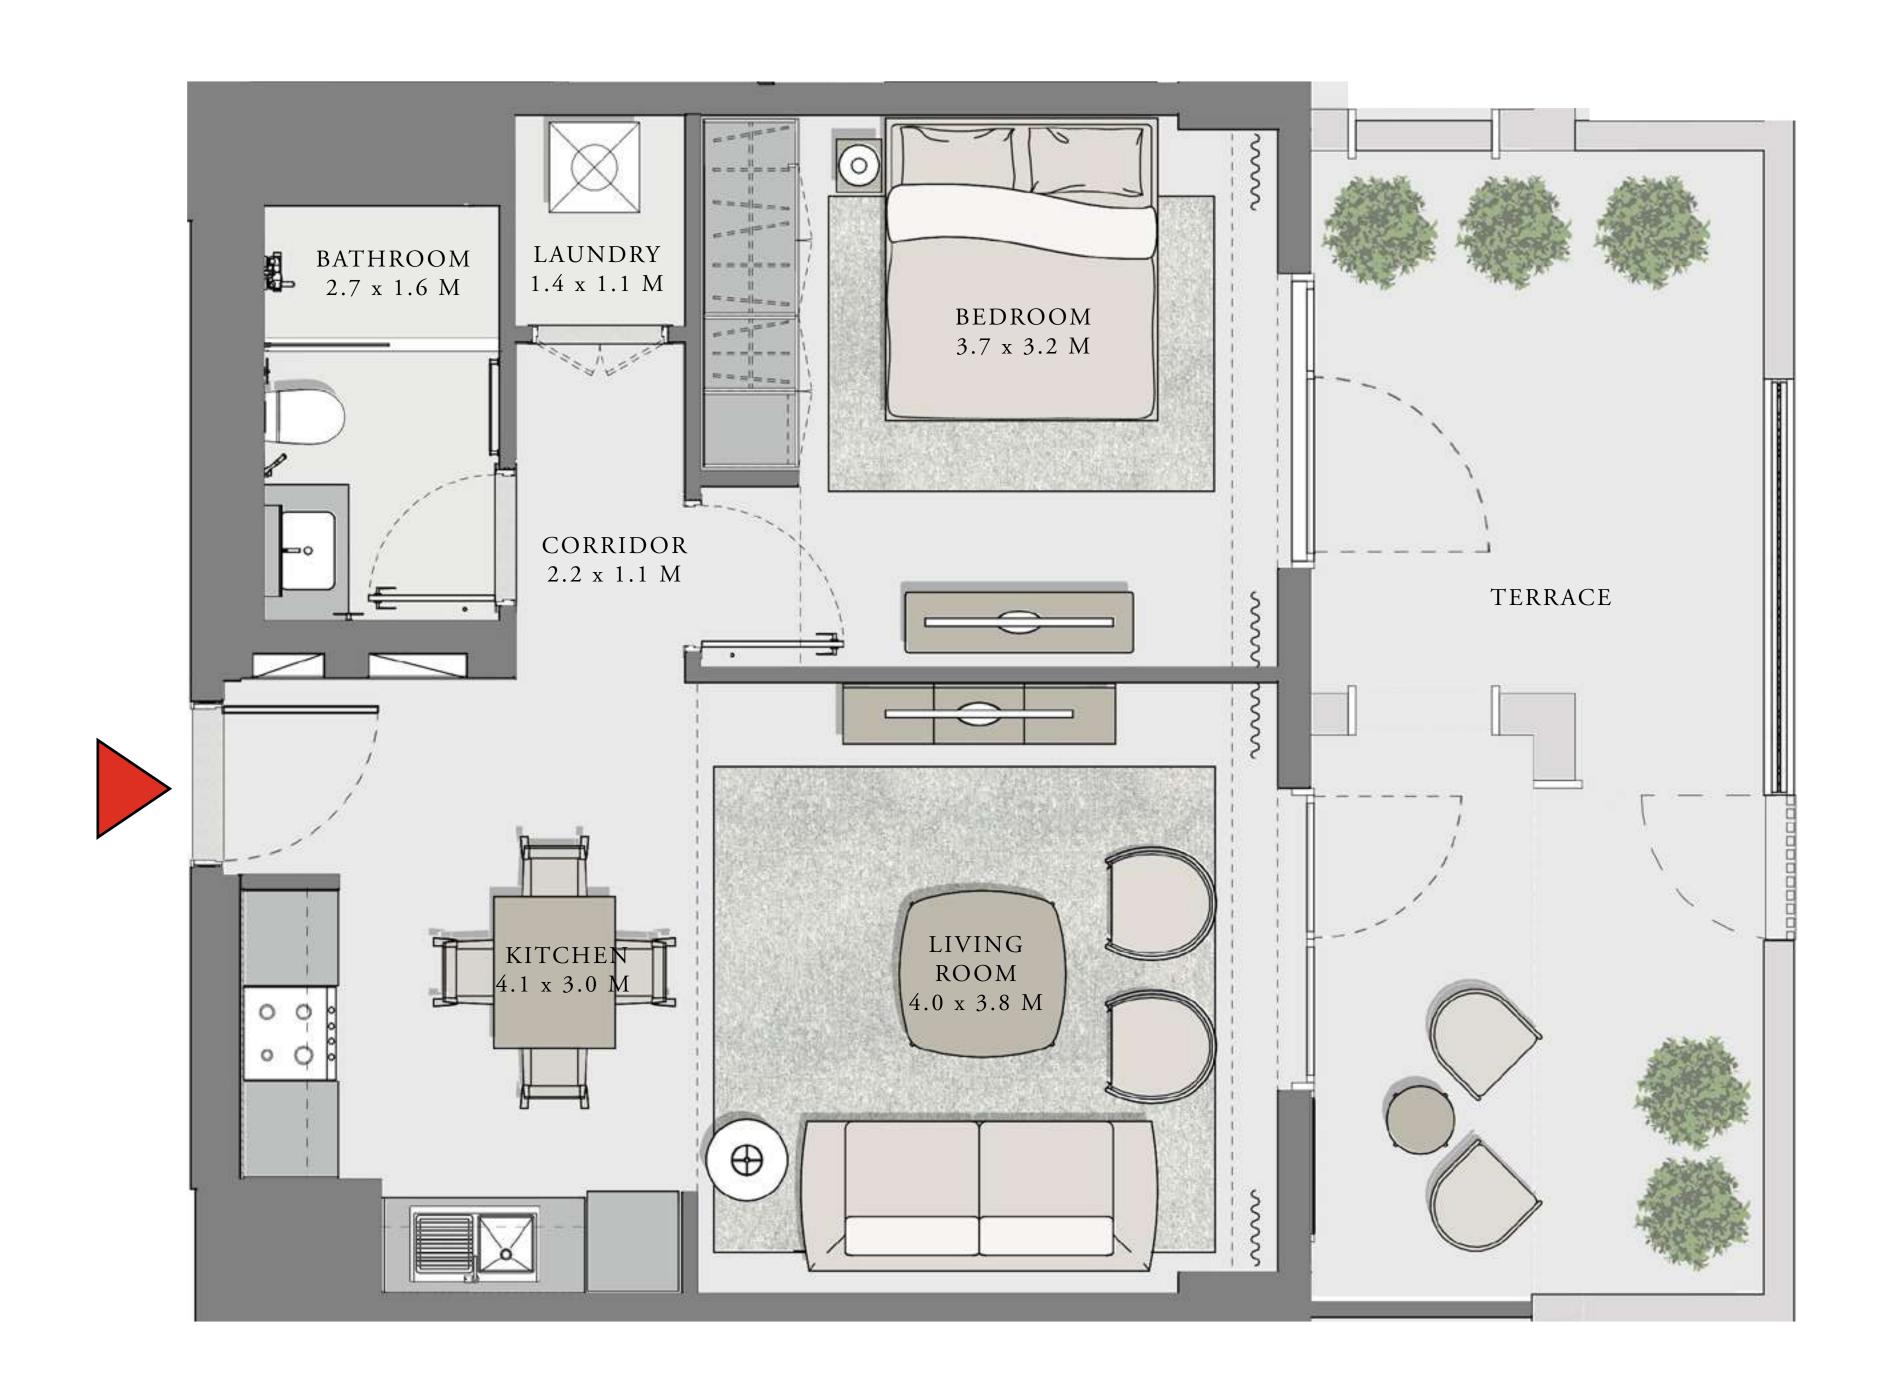

#### UNIT 03 LEVEL 02-06

| APARTMENT AREA | 626.67 SQ.FT. | 58.22 SQ.M. |
|----------------|---------------|-------------|
| BALCONY AREA   | 102.36 SQ.FT. | 9.51 SQ.M.  |
| TOTAL AREA     | 729.03 SQ.FT. | 67.73 SQ.M. |