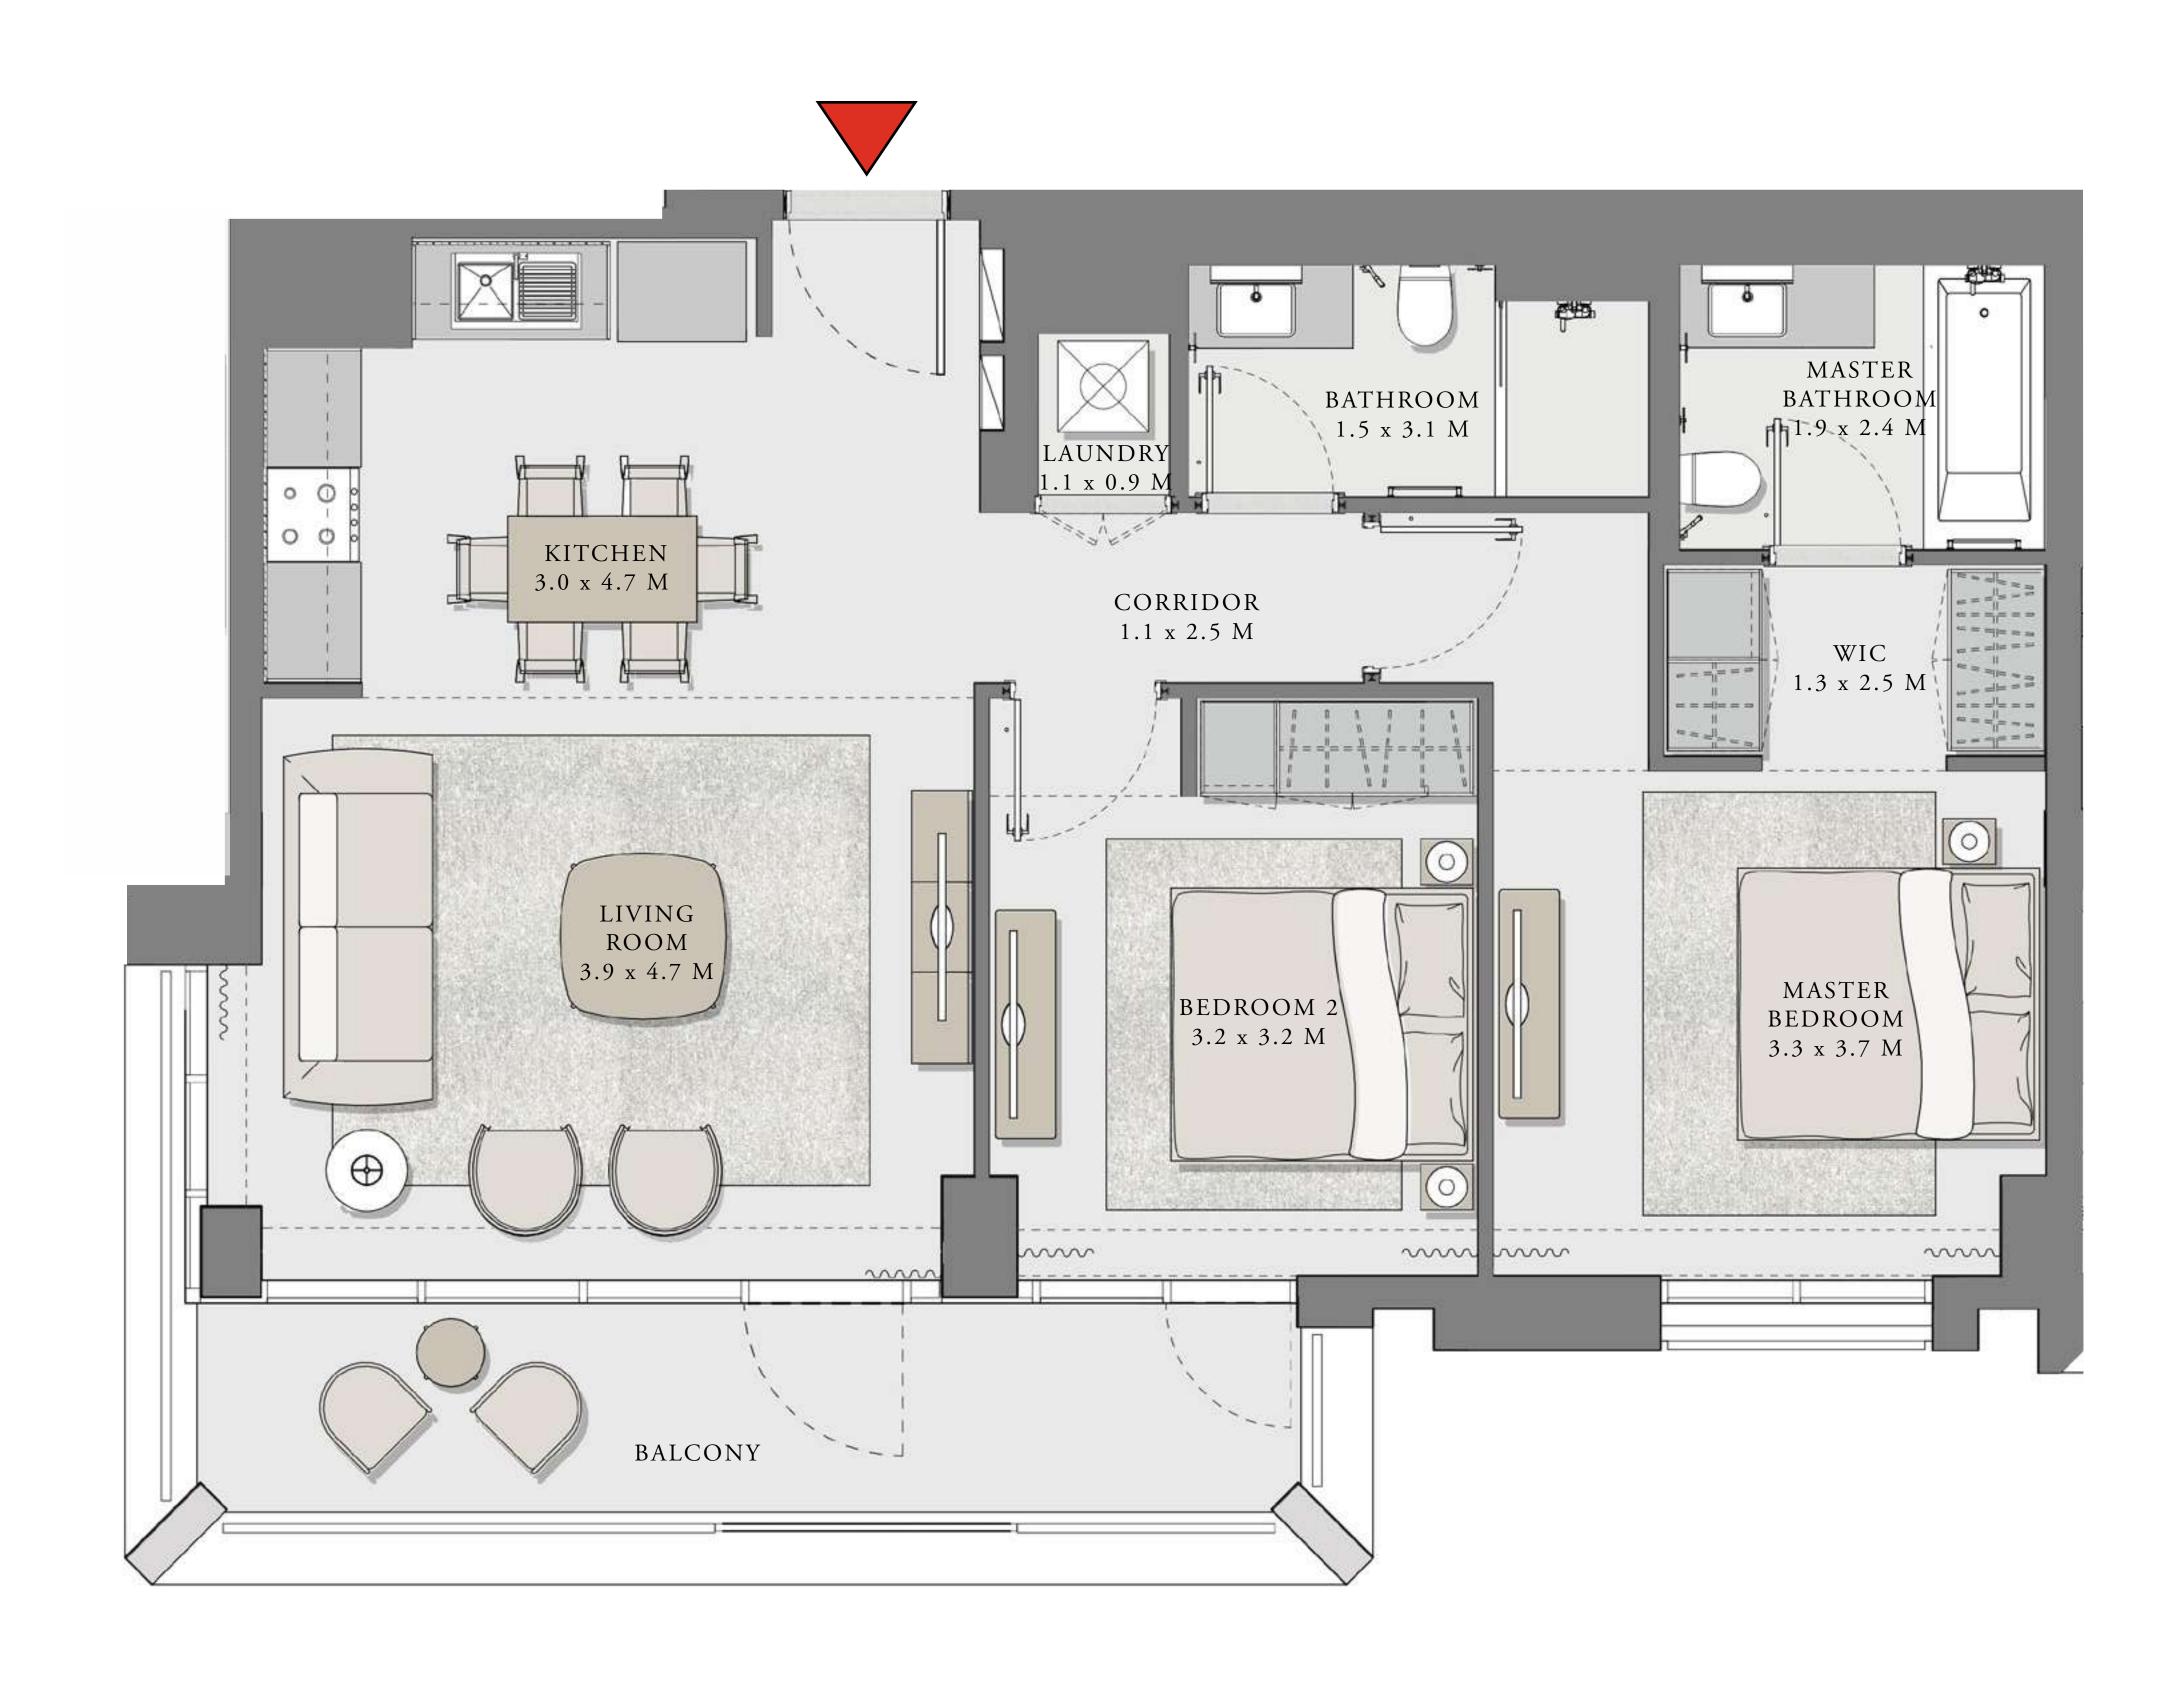

#### UNIT 07 LEVEL 02-06

|   | APARTMENT AREA | 909.12 SQ.FT.  | 84.46 SQ.M. |
|---|----------------|----------------|-------------|
|   | BALCONY AREA   | 132.61 SQ.FT.  | 12.32 SQ.M. |
| - | TOTAL AREA     | 1041.73 SQ.FT. | 96.78 SQ.M. |