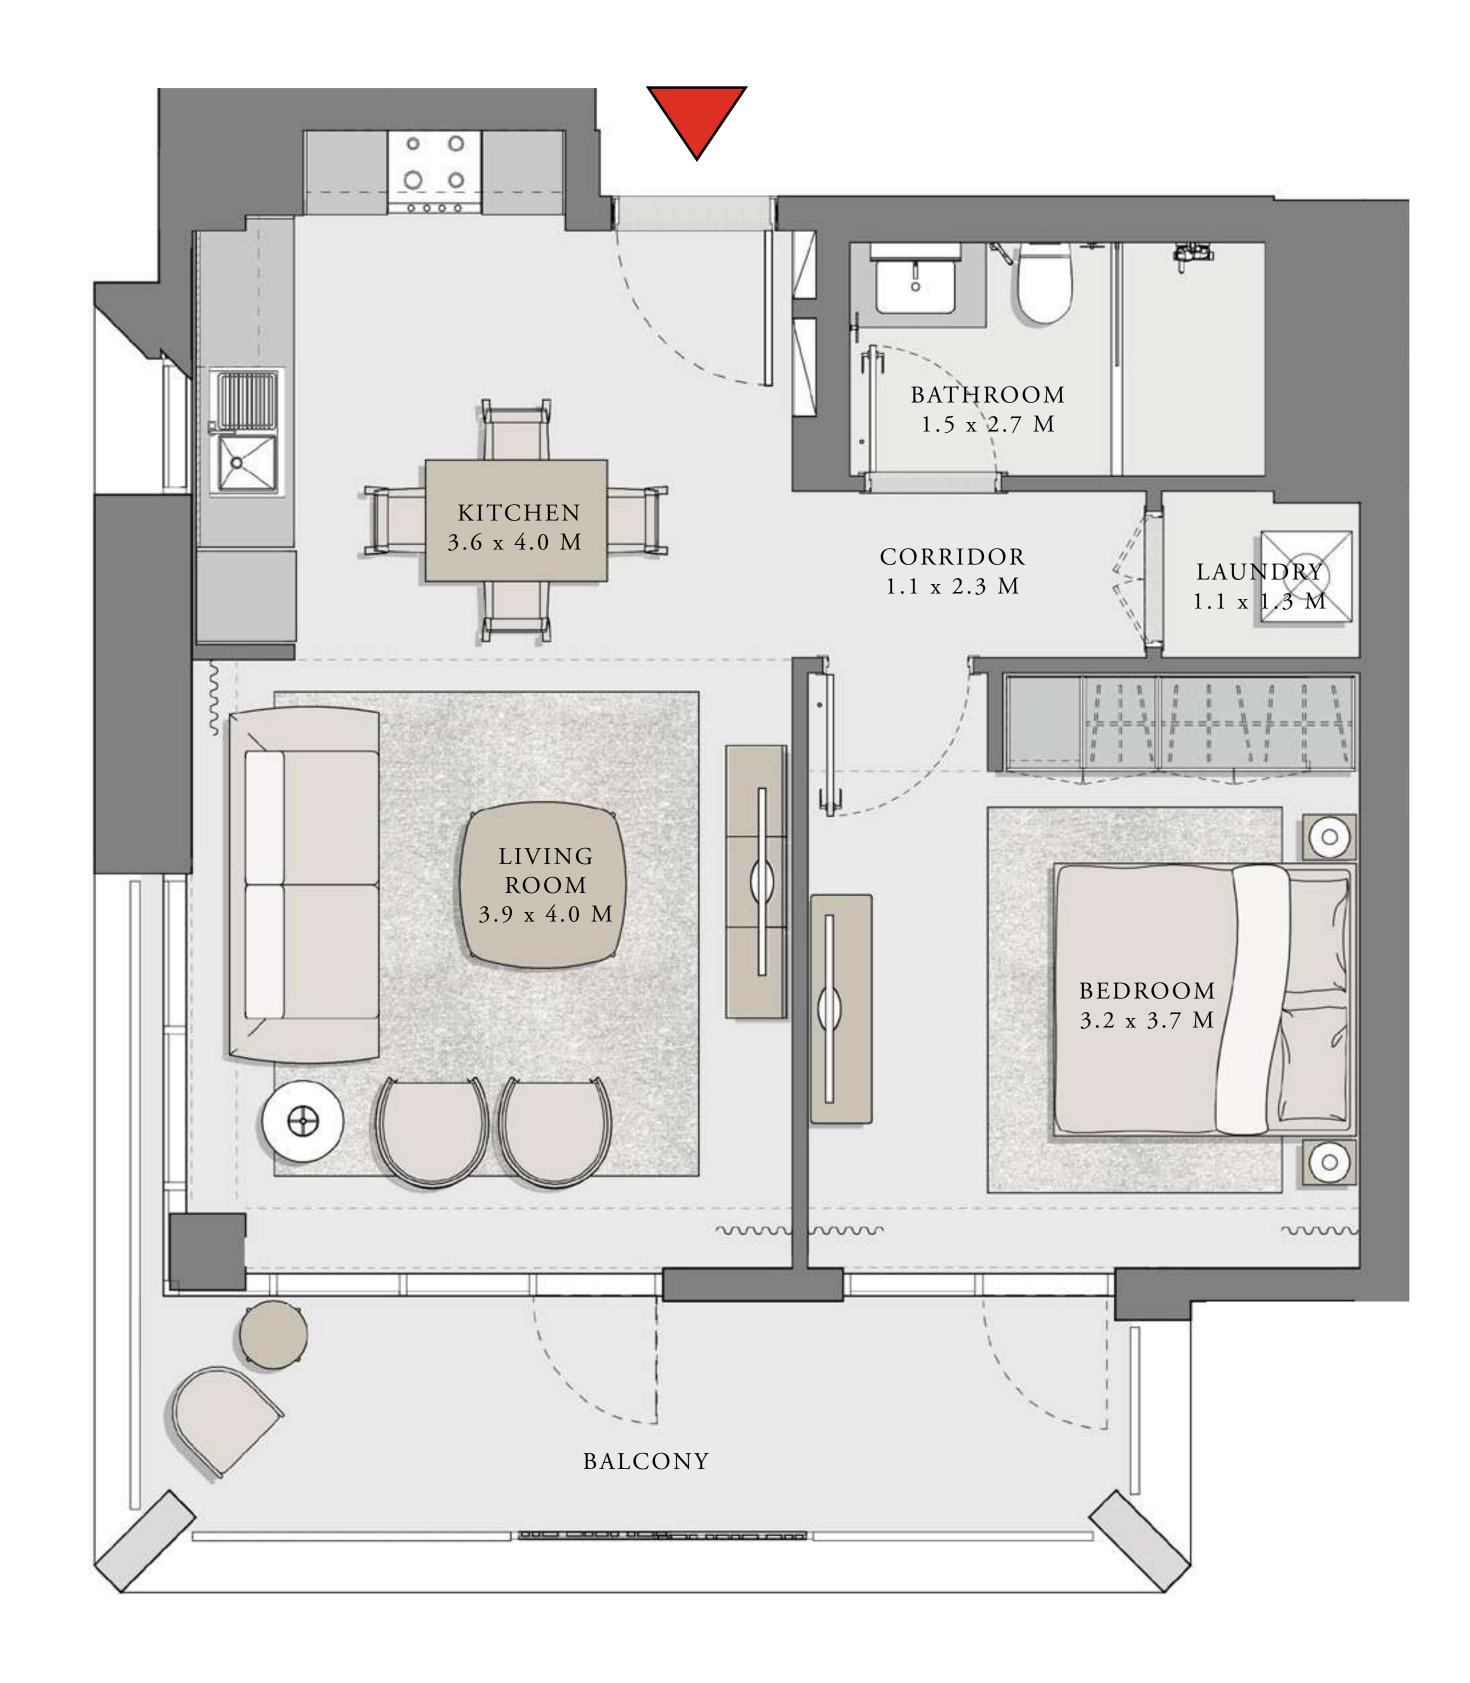

#### UNIT 01 LEVEL 02-06

| APARTMENT AREA | 599.77 SQ.FT. | 55.72 SQ.M. |
|----------------|---------------|-------------|
| BALCONY AREA   | 66.31 SQ.FT.  | 6.16 SQ.M.  |
| TOTAL AREA     | 666.08 SQ.FT. | 61.88 SQ.M. |