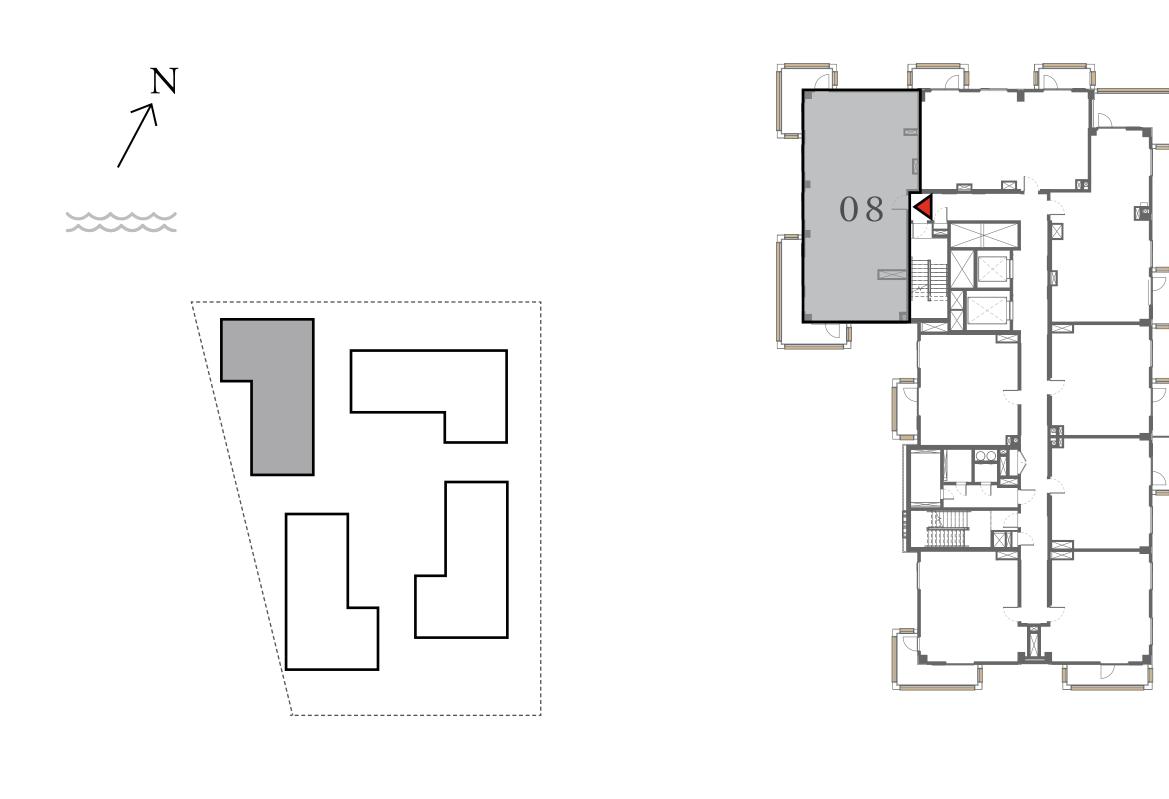

### 3 BEDROOM

UNIT 08 LEVEL 02-06

| APARTMENT AREA | 1347.32 SQ.FT. | 125.17 SQ.M. |
|----------------|----------------|--------------|
| BALCONY AREA   | 303.22 SQ.FT.  | 28.17 SQ.M.  |
| TOTAL AREA     | 1650.54 SQ.FT. | 153.34 SQ.M. |