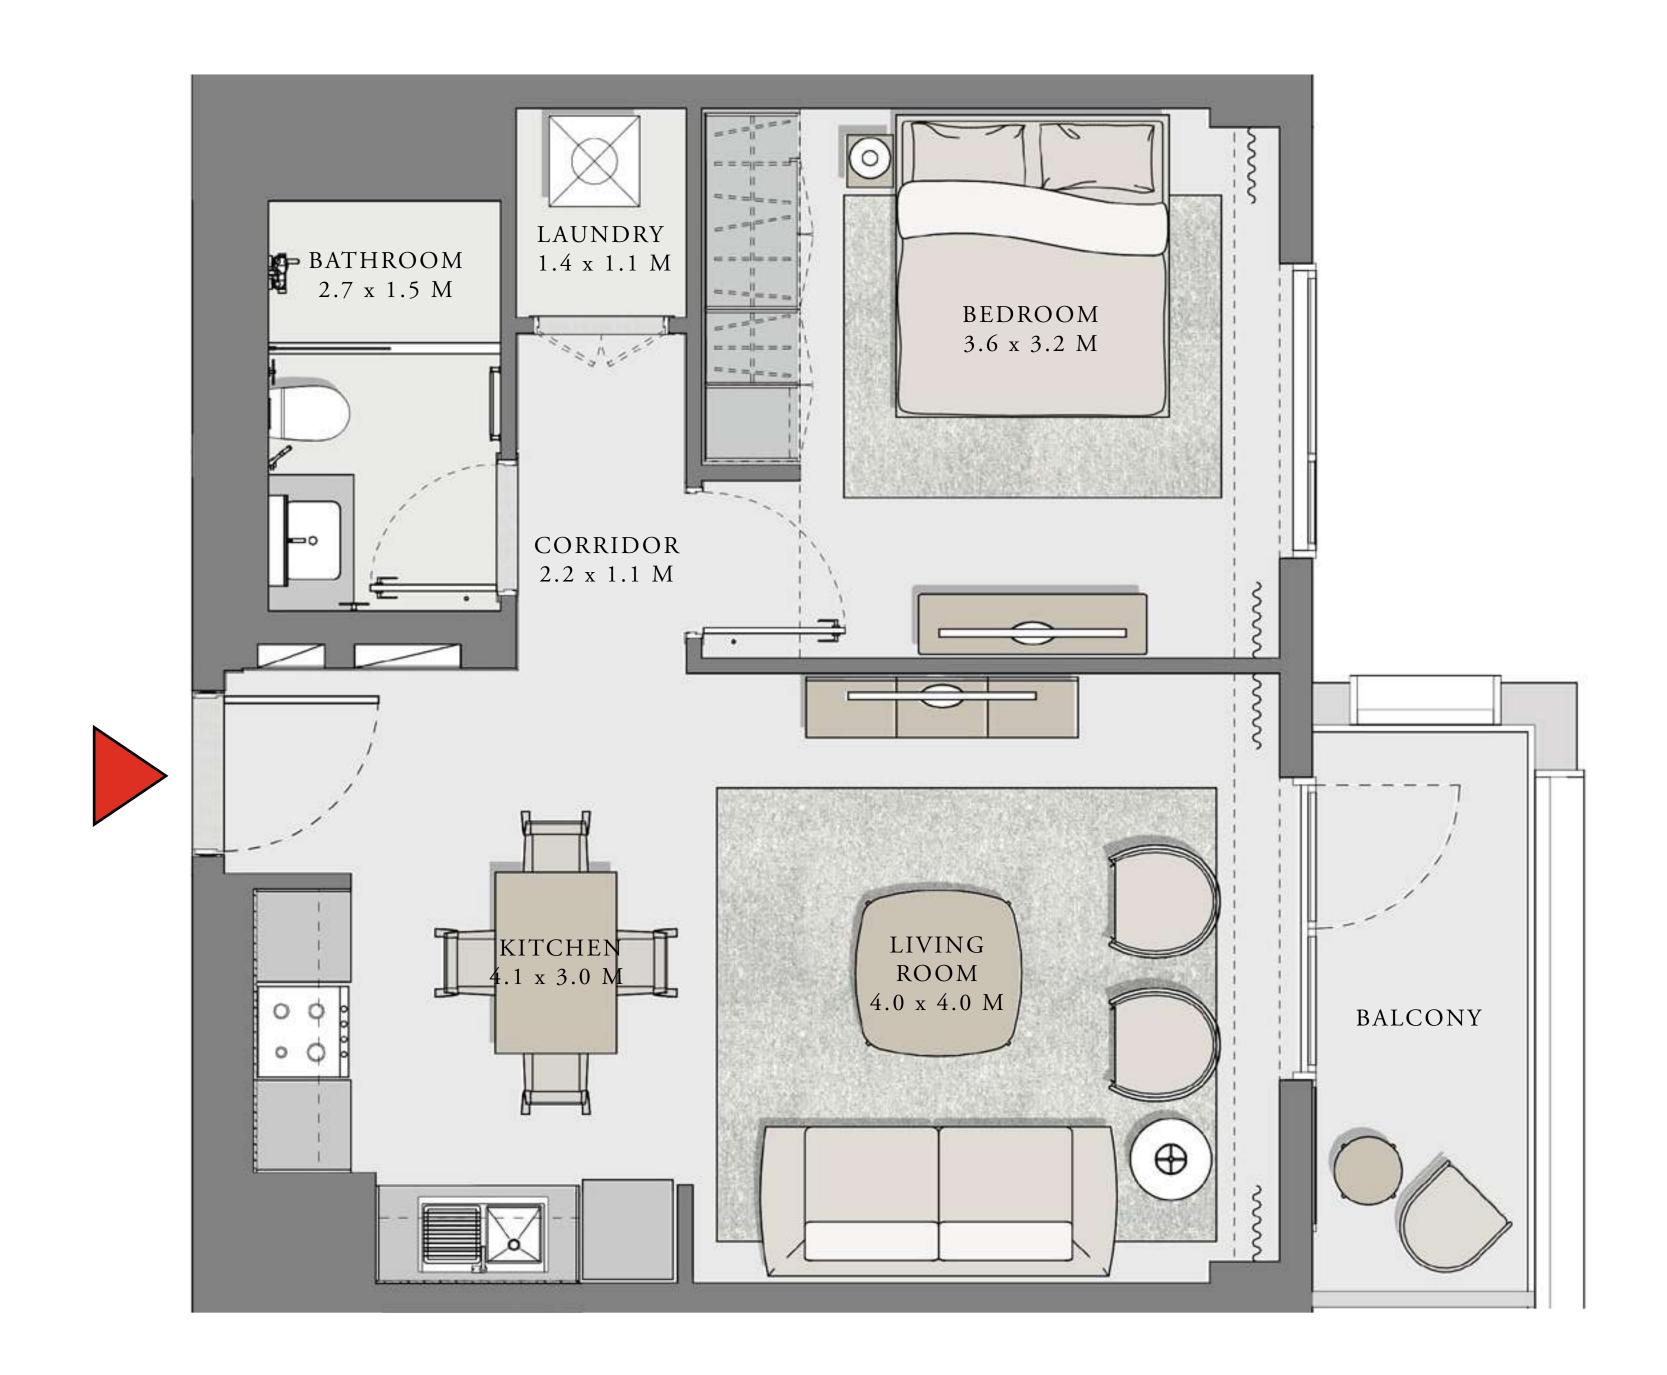

### 2 BEDROOM

UNIT 104 LEVEL 01

| APARTMENT AREA | 909.44 SQ.FT.  | 84.49 SQ.M.  |
|----------------|----------------|--------------|
| BALCONY AREA   | 939.04 SQ.FT.  | 87.24 SQ.M.  |
| TOTAL AREA     | 1848.48 SQ.FT. | 171.73 SQ.M. |