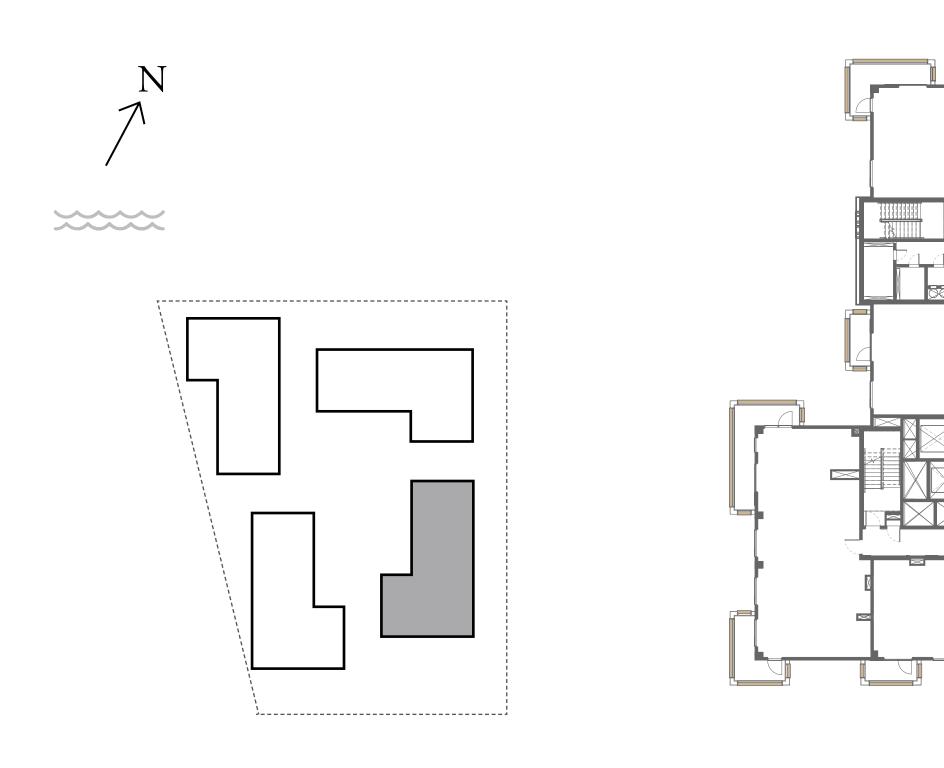

#### BUILDING 1

### 1 BEDROOM

UNIT 101 LEVEL 01

|   | APARTMENT AREA | 599.66 SQ.FT. | 55.71 SQ.M. |
|---|----------------|---------------|-------------|
|   | BALCONY AREA   | 228.63 SQ.FT. | 21.24 SQ.M. |
| - | TOTAL AREA     | 828.29 SQ.FT. | 76.95 SQ.M. |