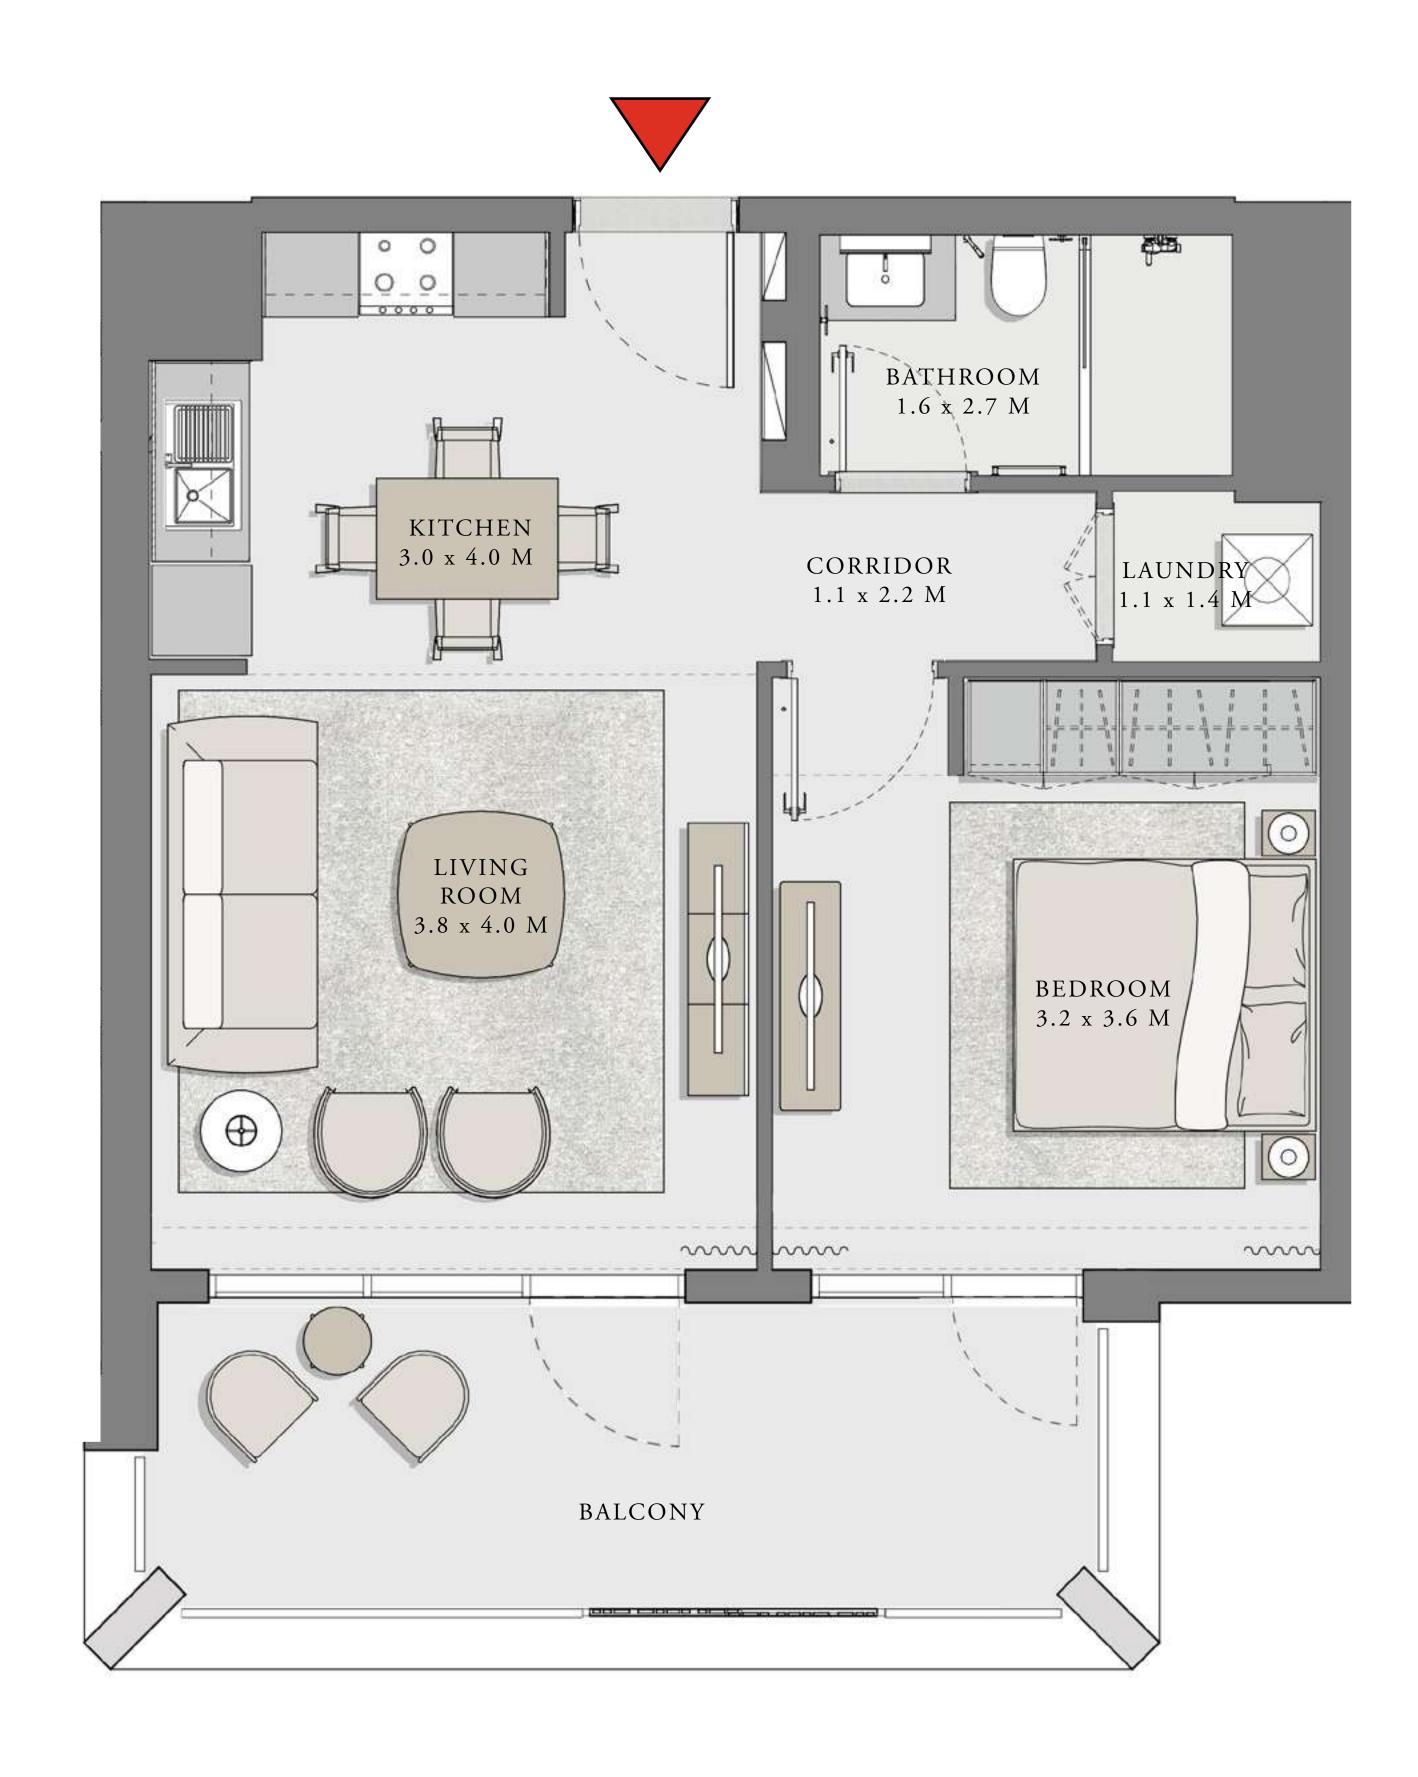

## 1 BEDROOM

UNIT 101 LEVEL 01

| APARTMENT AREA | 597.83 SQ.FT. | 55.54 SQ.M. |
|----------------|---------------|-------------|
| BALCONY AREA   | 302.90 SQ.FT. | 28.14 SQ.M. |
| TOTAL AREA     | 900.73 SQ.FT. | 83.68 SQ.M. |