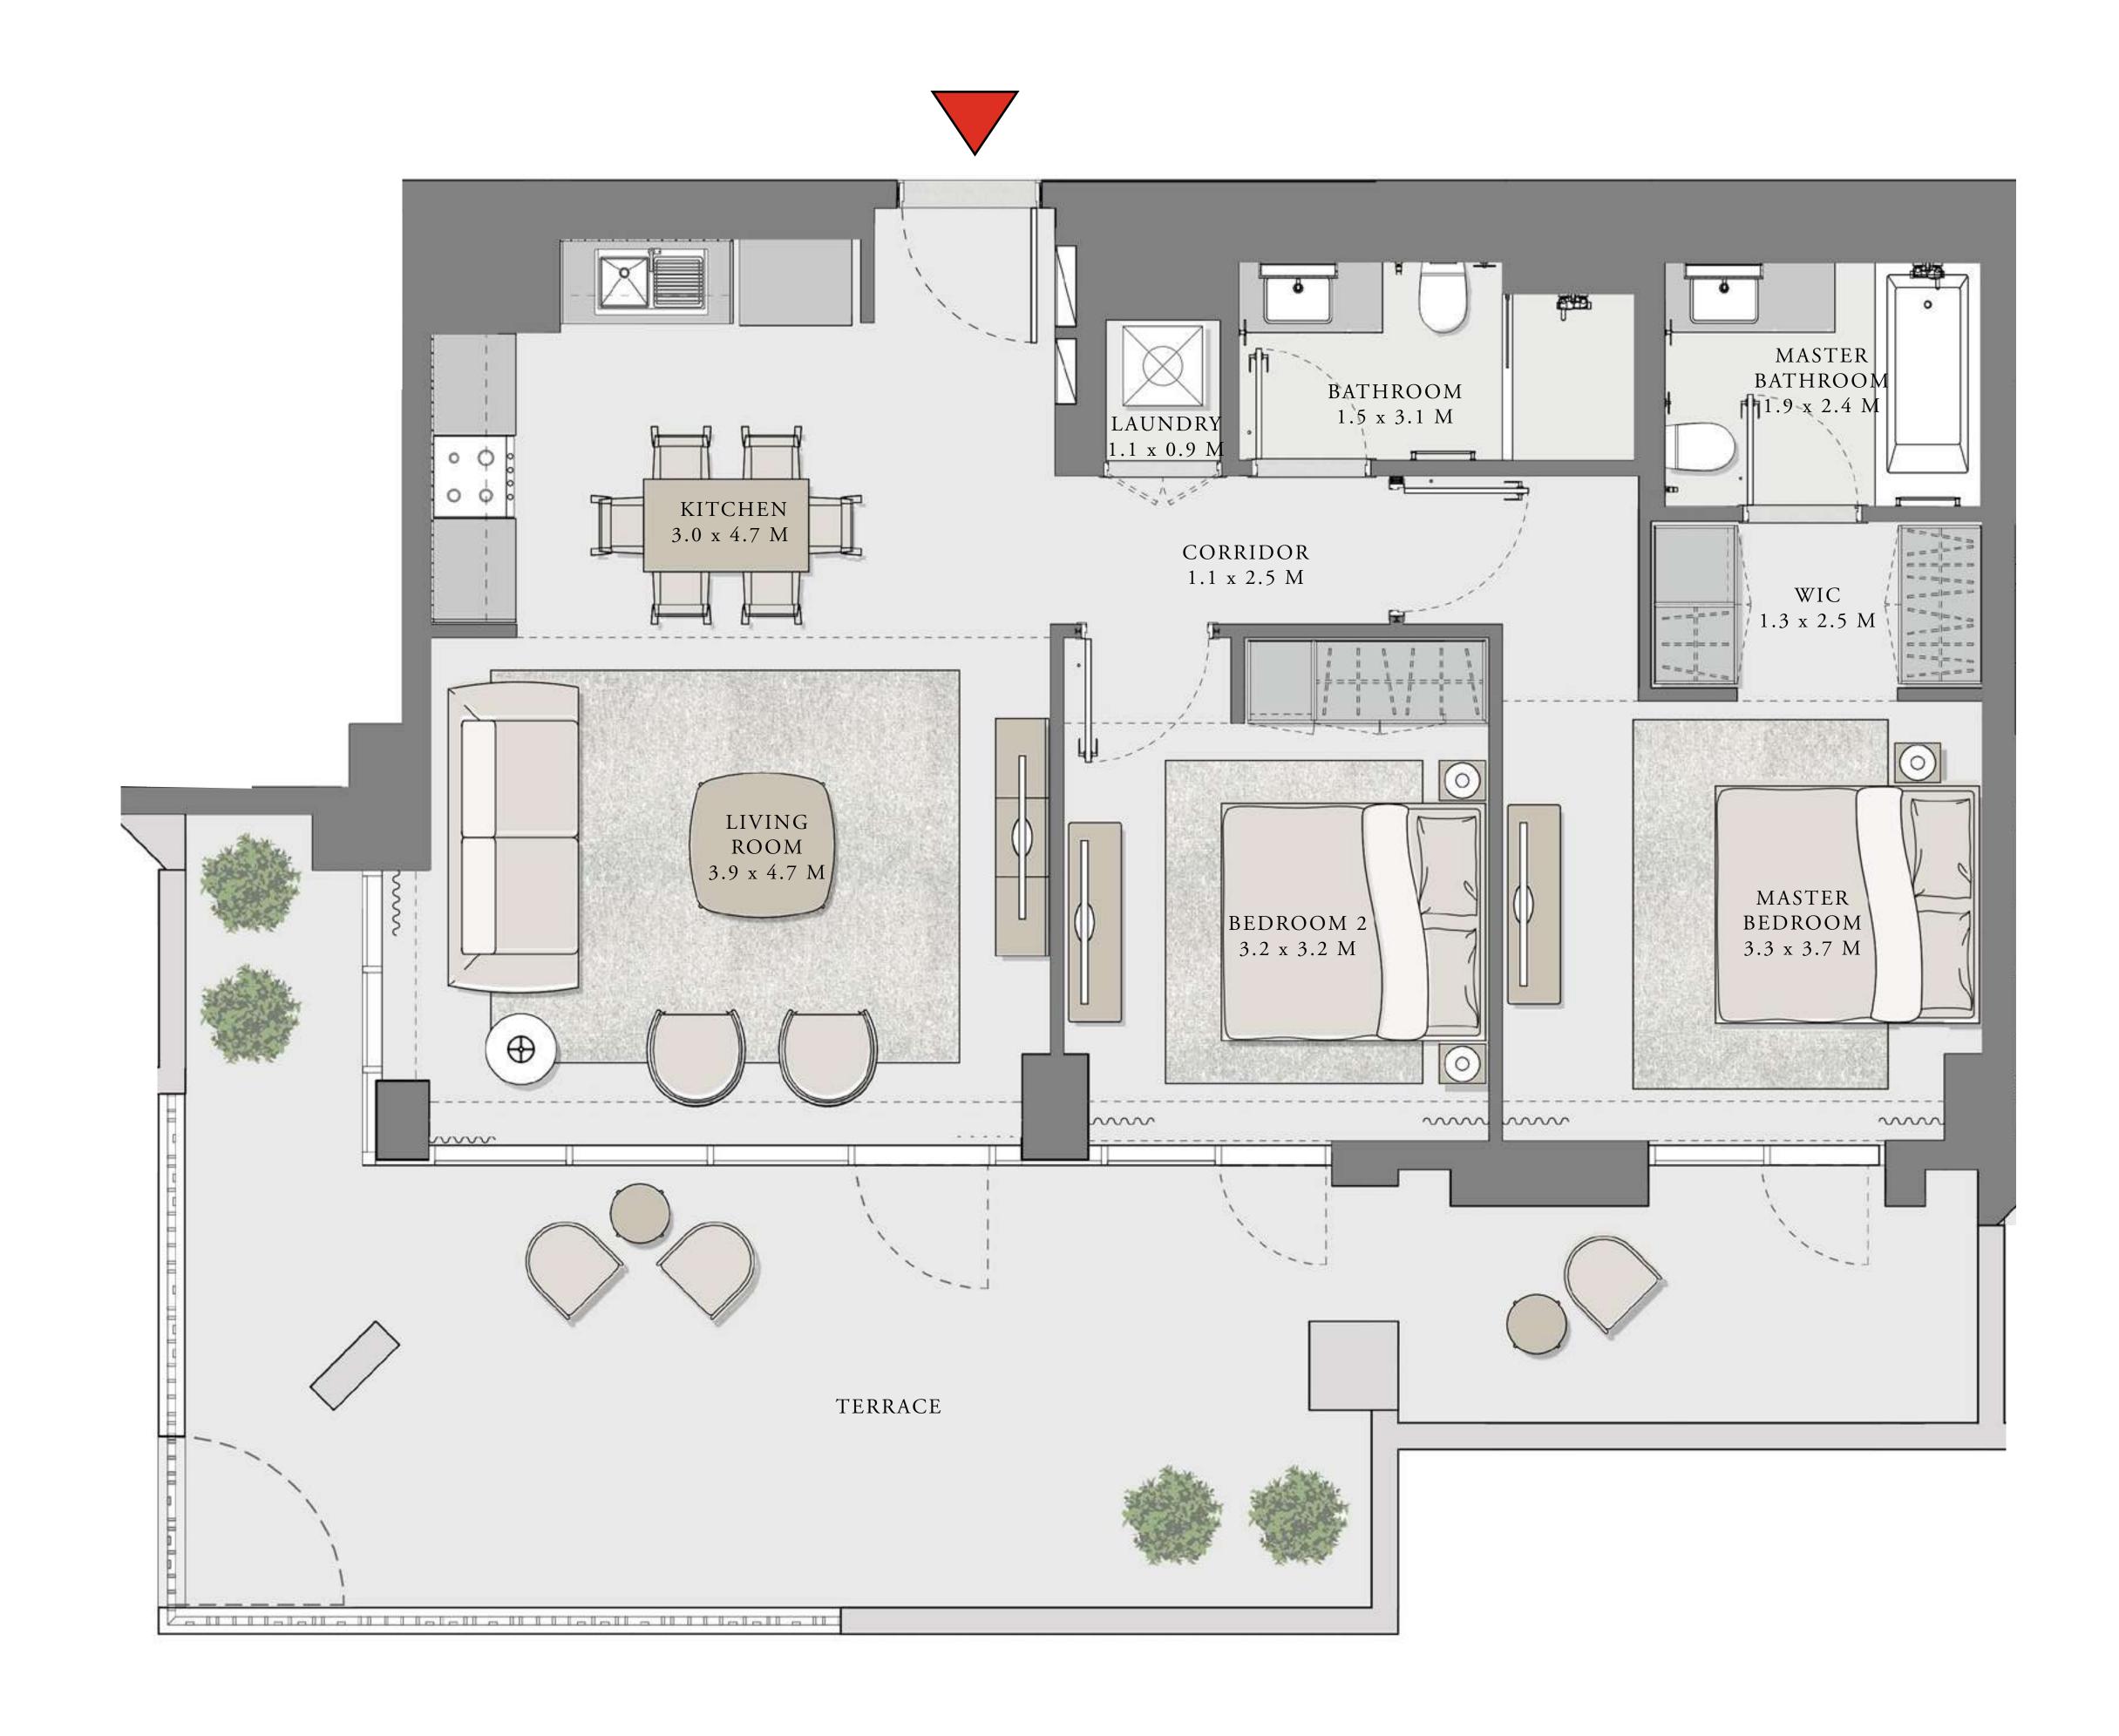

### LOTUS

#### BUILDING 1

### 2 BEDROOM

#### UNIT 07 LEVEL 02-06

|   | APARTMENT AREA | 909.12 SQ.FT.  | 84.46 SQ.M. |
|---|----------------|----------------|-------------|
|   | BALCONY AREA   | 132.61 SQ.FT.  | 12.32 SQ.M. |
| - | TOTAL AREA     | 1041.73 SQ.FT. | 96.78 SQ.M. |