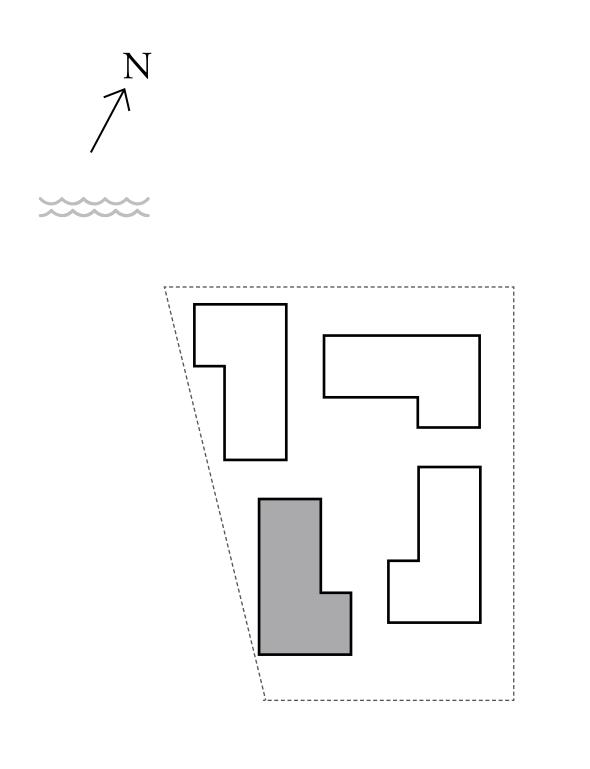

### 1 BEDROOM

#### UNIT 04 LEVEL 02-06

|   | APARTMENT AREA | 600.20 SQ.FT. | 55.76 SQ.M. |  |
|---|----------------|---------------|-------------|--|
|   | BALCONY AREA   | 66.20 SQ.FT.  | 6.15 SQ.M.  |  |
| - | TOTAL AREA     | 666.40 SQ.FT. | 61.91 SQ.M. |  |