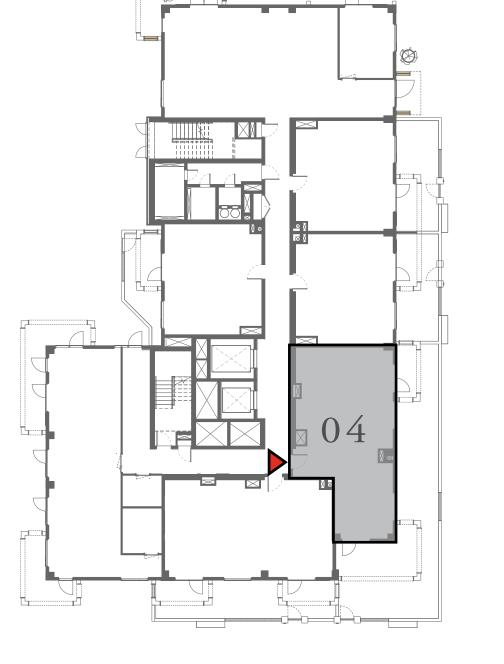

### 2 BEDROOM

UNIT 104 LEVEL 01

| APARTMENT AREA | 909.44 SQ.FT.  | 84.49 SQ.M.  |
|----------------|----------------|--------------|
| BALCONY AREA   | 939.04 SQ.FT.  | 87.24 SQ.M.  |
| TOTAL AREA     | 1848.48 SQ.FT. | 171.73 SQ.M. |