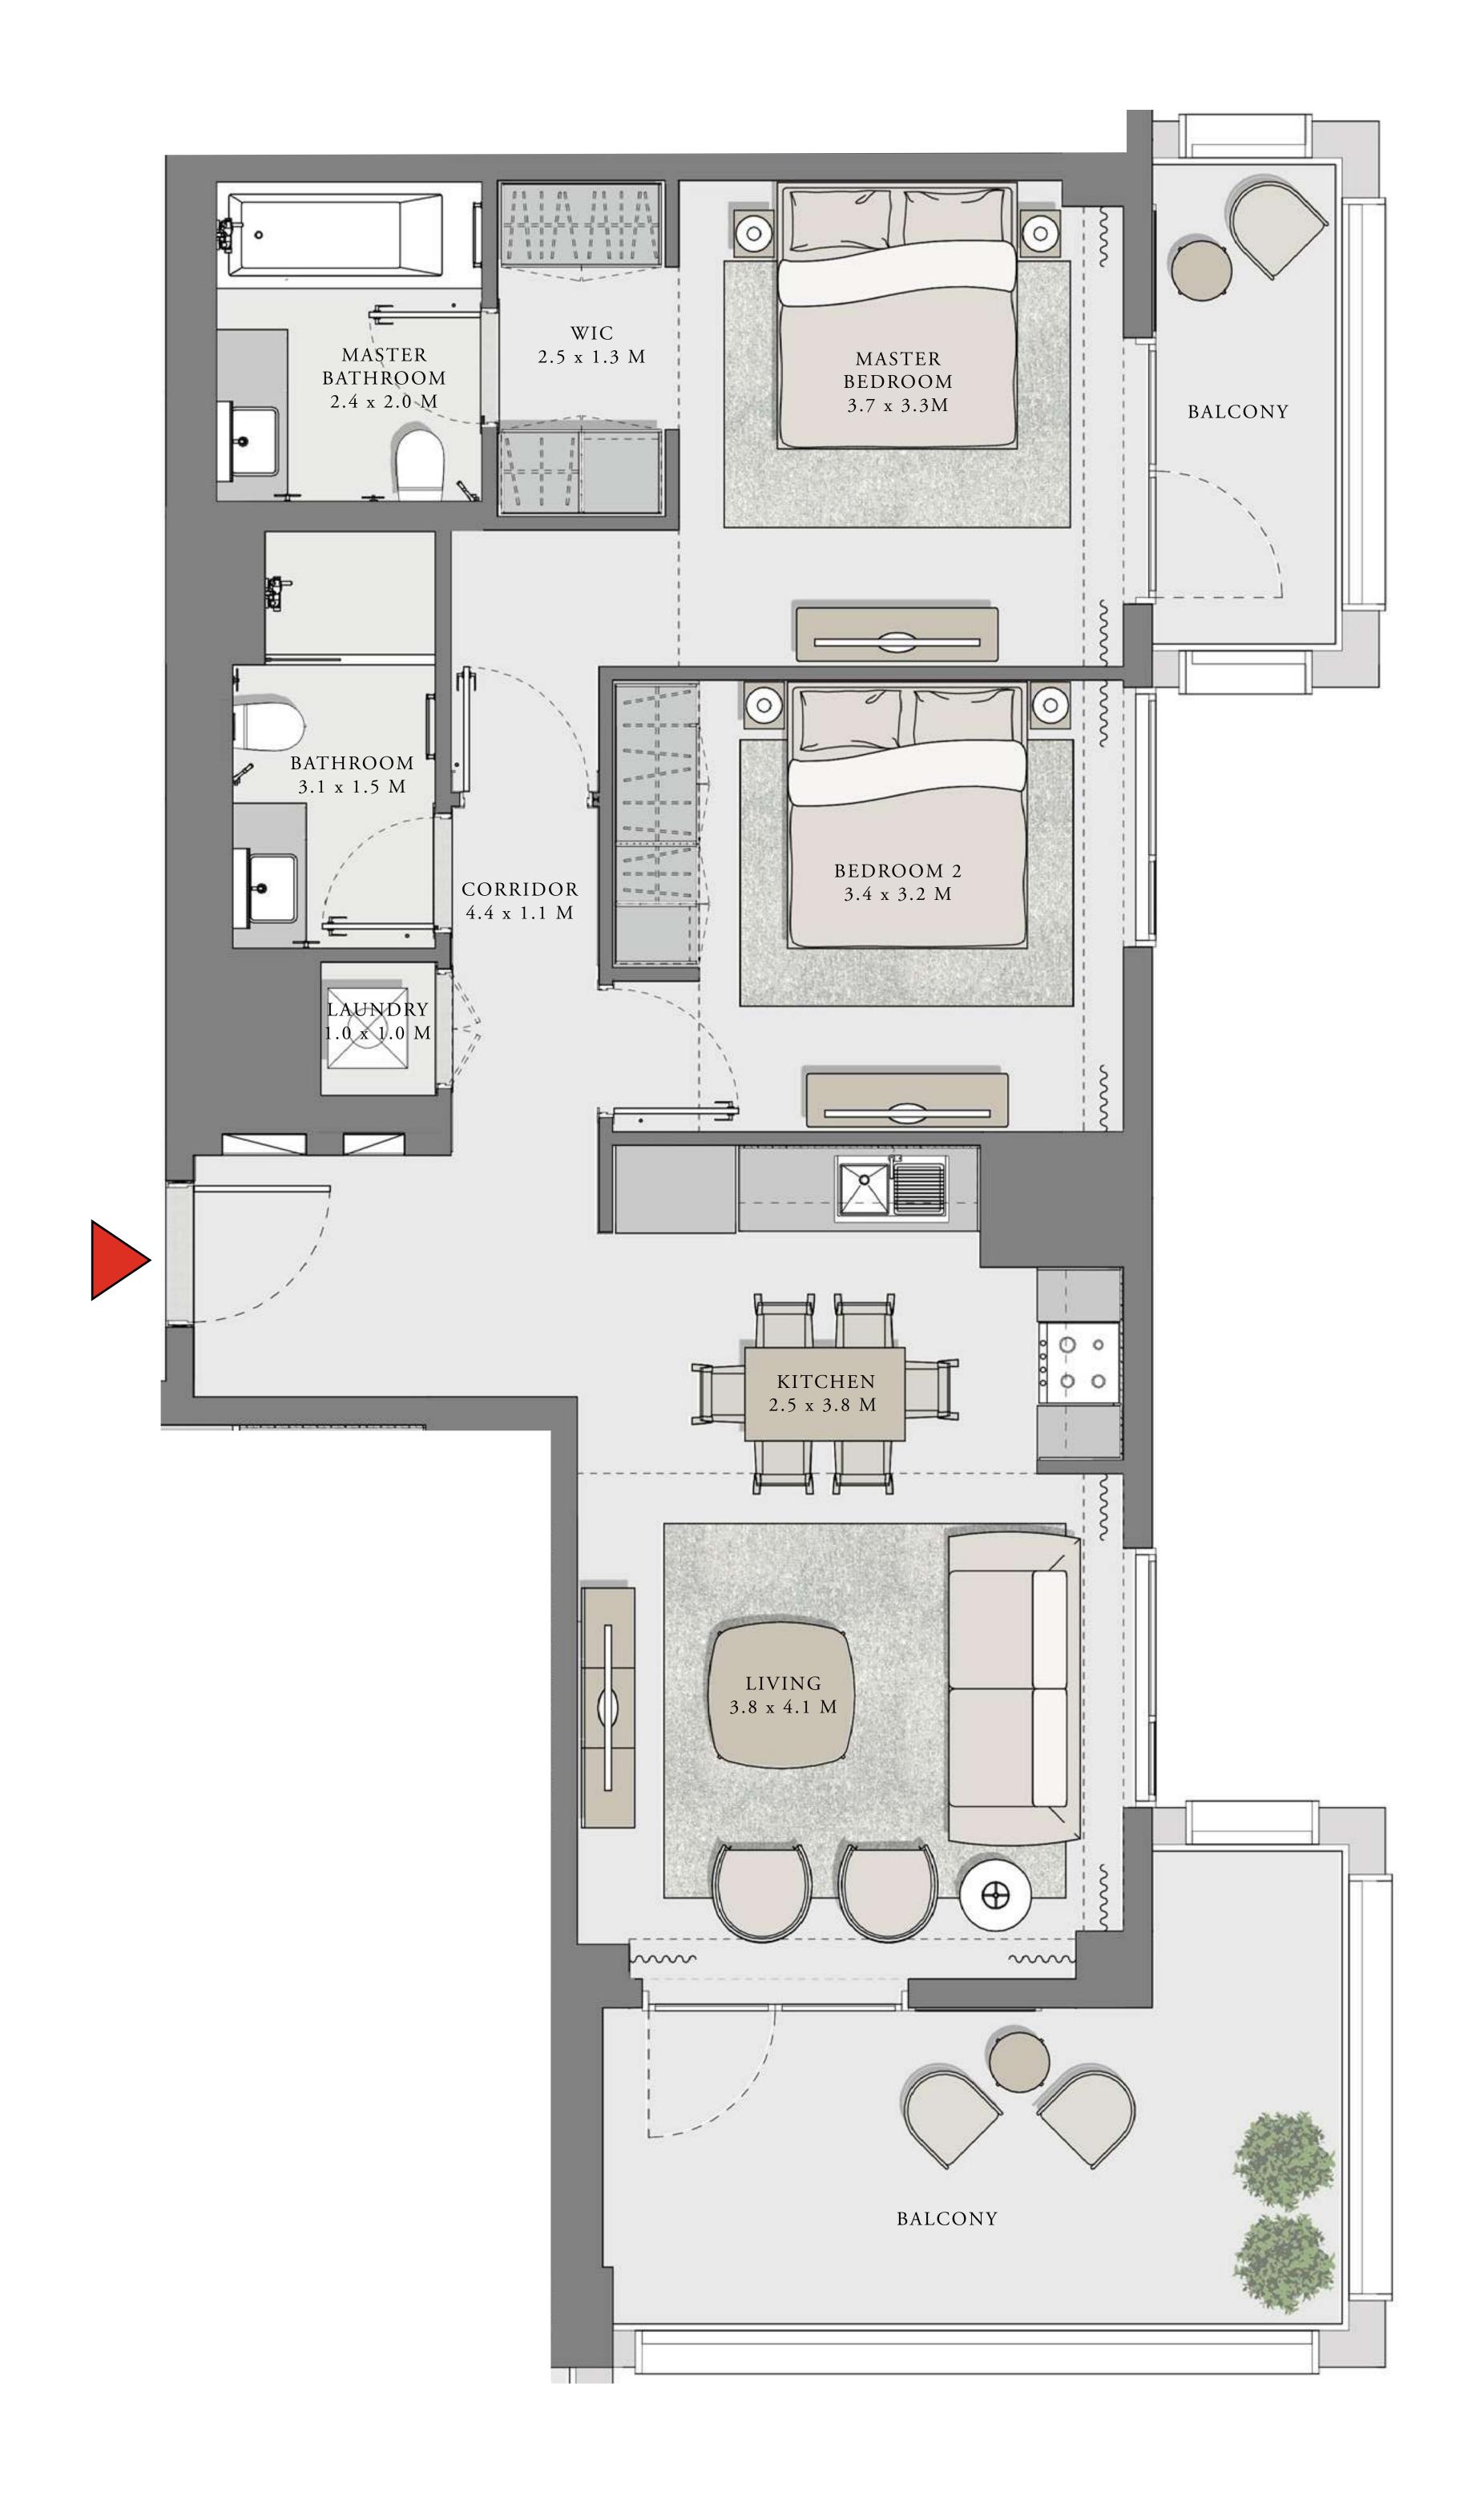

#### UNIT 06 LEVEL 02-06

| APARTMENT AREA | 904.38 SQ.FT.  | 84.02 SQ.M.  |
|----------------|----------------|--------------|
| BALCONY AREA   | 249.83 SQ.FT.  | 23.21 SQ.M.  |
| TOTAL AREA     | 1154.21 SQ.FT. | 107.23 SQ.M. |