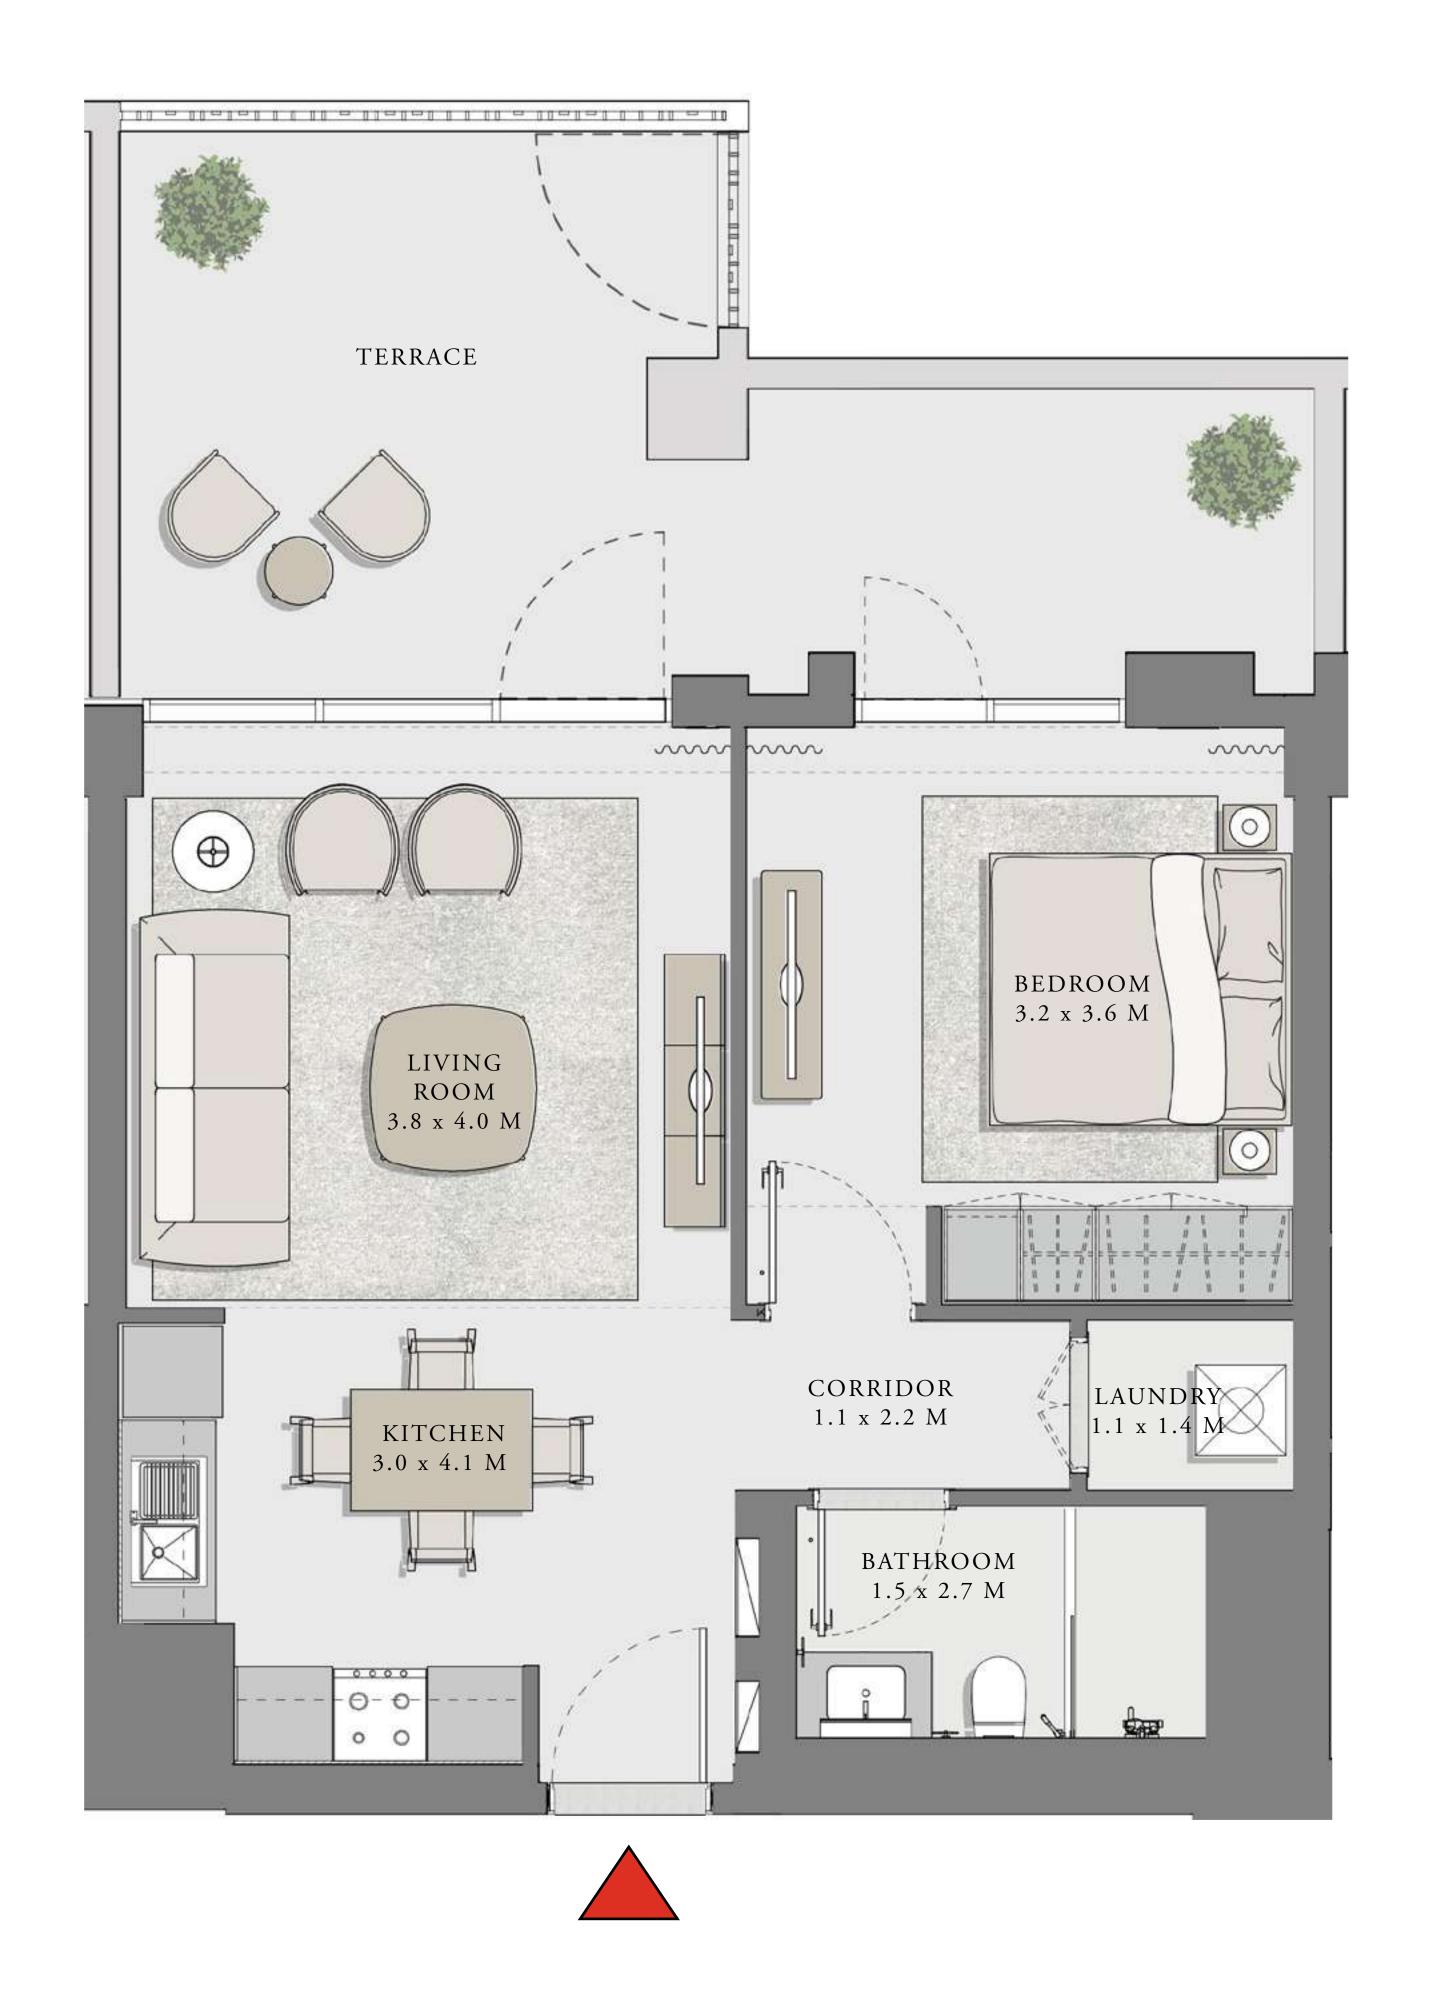

### 1 BEDROOM

UNIT 101 LEVEL 01

|   | APARTMENT AREA | 599.66 SQ.FT. | 55.71 SQ.M. |
|---|----------------|---------------|-------------|
|   | BALCONY AREA   | 228.63 SQ.FT. | 21.24 SQ.M. |
| - | TOTAL AREA     | 828.29 SQ.FT. | 76.95 SQ.M. |