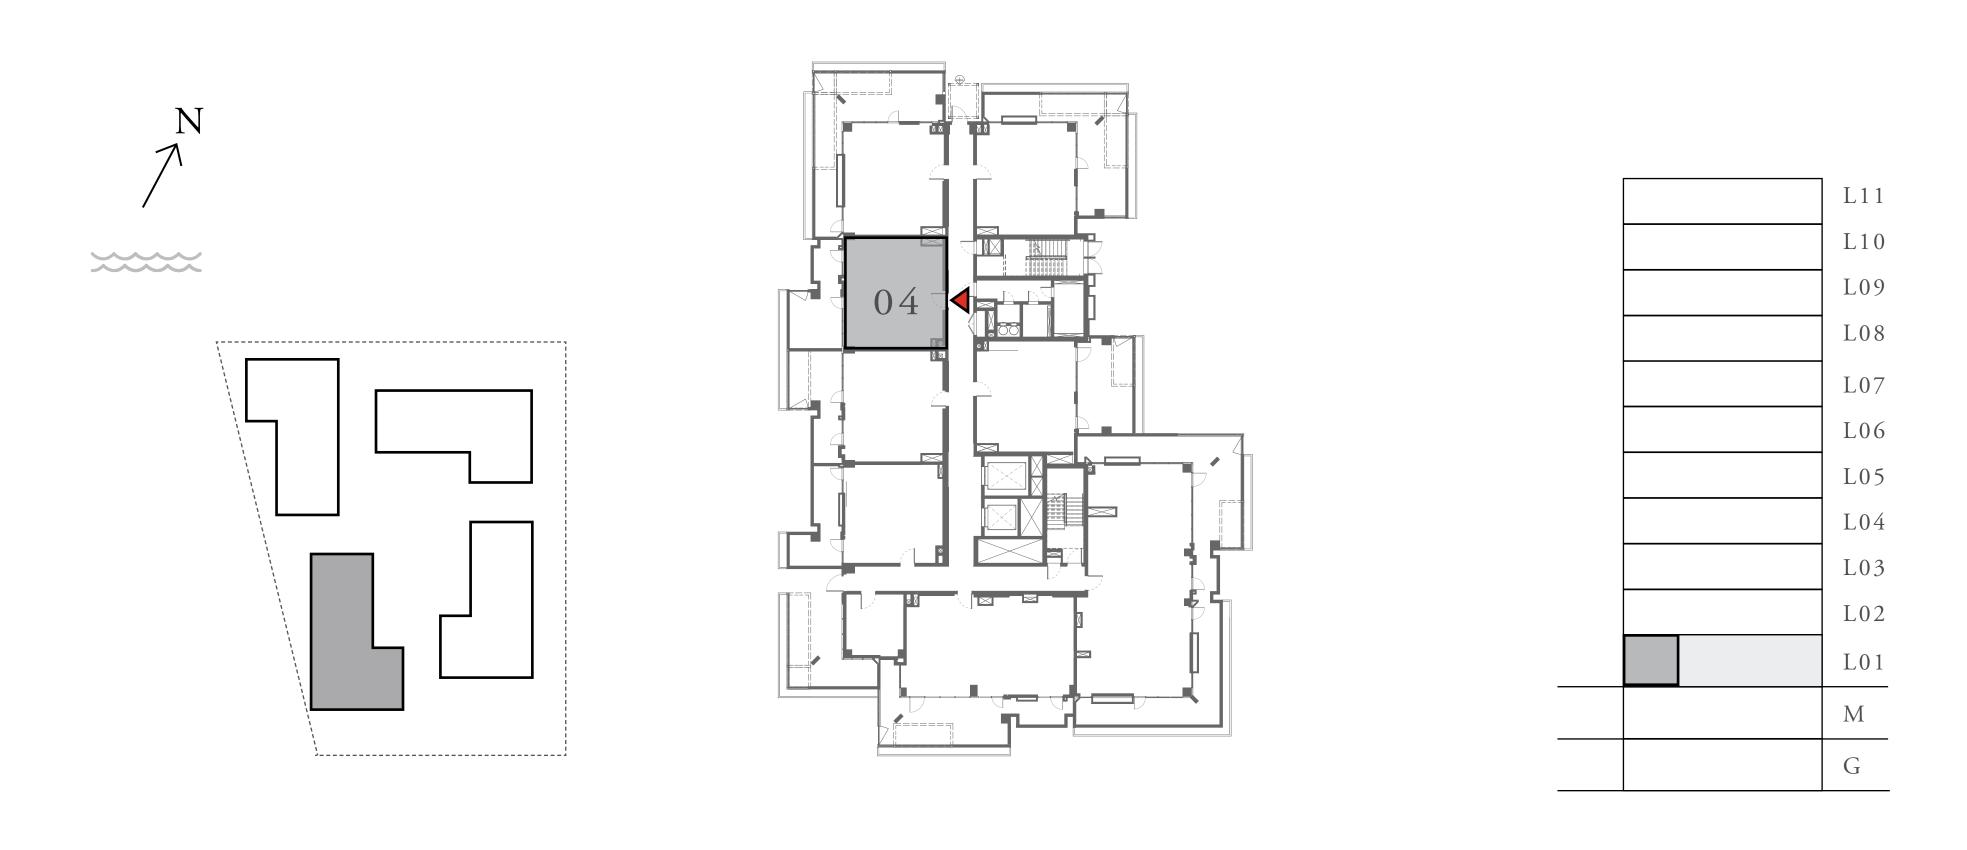

#### LOTUS

#### BUILDING 1

### 1 BEDROOM

#### UNIT 04 LEVEL 02-06

|   | APARTMENT AREA | 600.20 SQ.FT. | 55.76 SQ.M. |  |
|---|----------------|---------------|-------------|--|
|   | BALCONY AREA   | 66.20 SQ.FT.  | 6.15 SQ.M.  |  |
| - | TOTAL AREA     | 666.40 SQ.FT. | 61.91 SQ.M. |  |