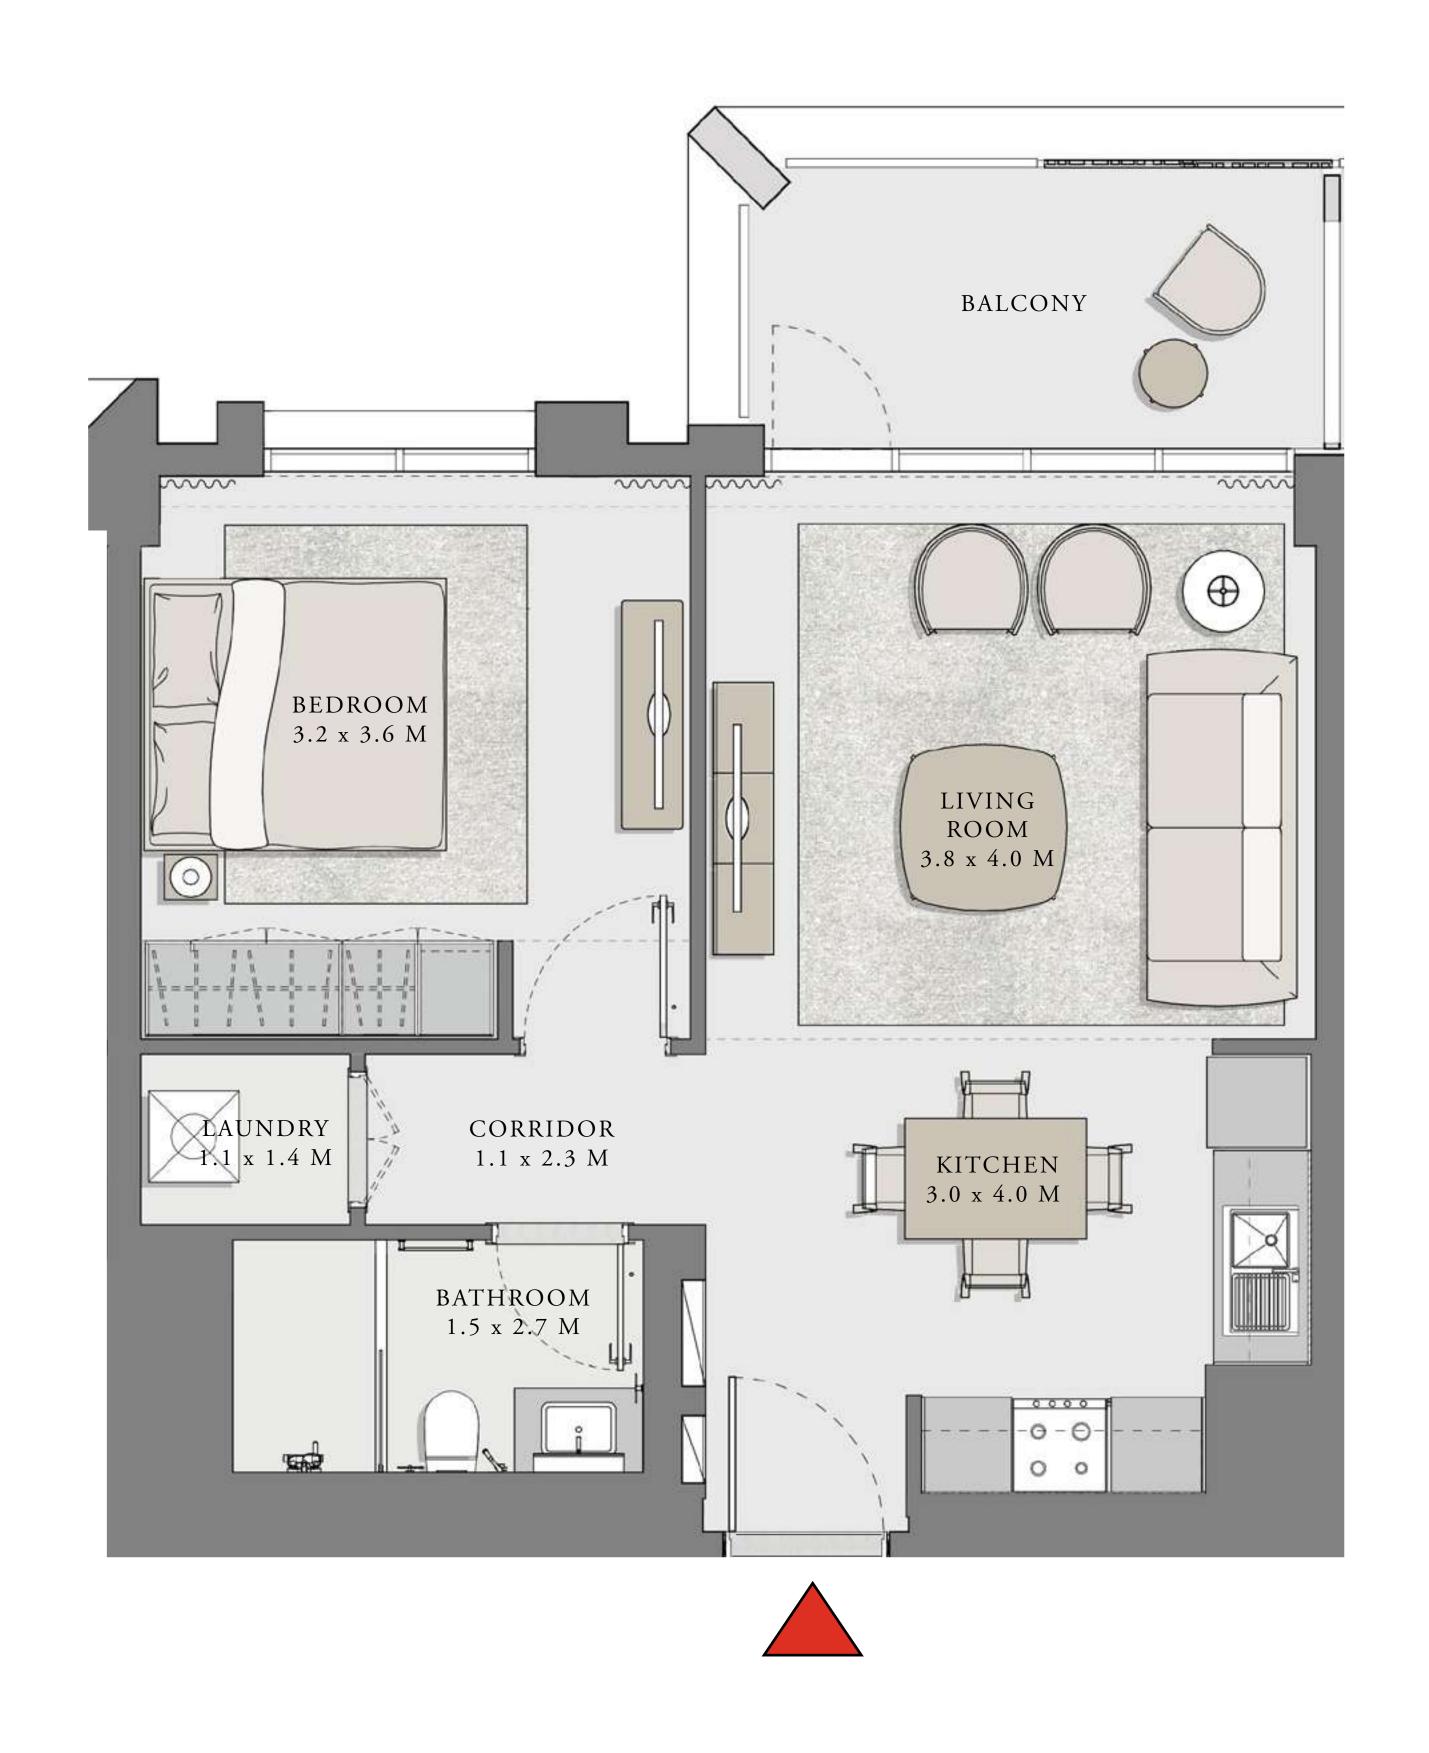

### 1 BEDROOM

#### UNIT 04 LEVEL 02-06

|   | APARTMENT AREA | 600.20 SQ.FT. | 55.76 SQ.M. |  |
|---|----------------|---------------|-------------|--|
|   | BALCONY AREA   | 66.20 SQ.FT.  | 6.15 SQ.M.  |  |
| - | TOTAL AREA     | 666.40 SQ.FT. | 61.91 SQ.M. |  |