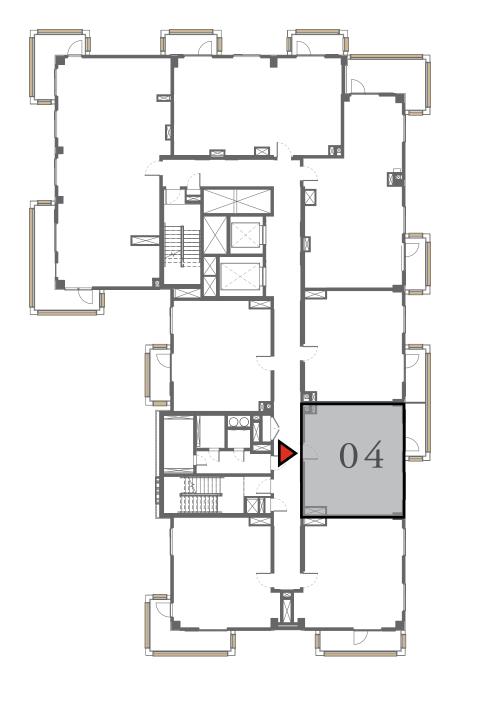

### 1 BEDROOM

#### UNIT 04 LEVEL 02-06

|   | APARTMENT AREA | 600.20 SQ.FT. | 55.76 SQ.M. |  |
|---|----------------|---------------|-------------|--|
|   | BALCONY AREA   | 66.20 SQ.FT.  | 6.15 SQ.M.  |  |
| - | TOTAL AREA     | 666.40 SQ.FT. | 61.91 SQ.M. |  |