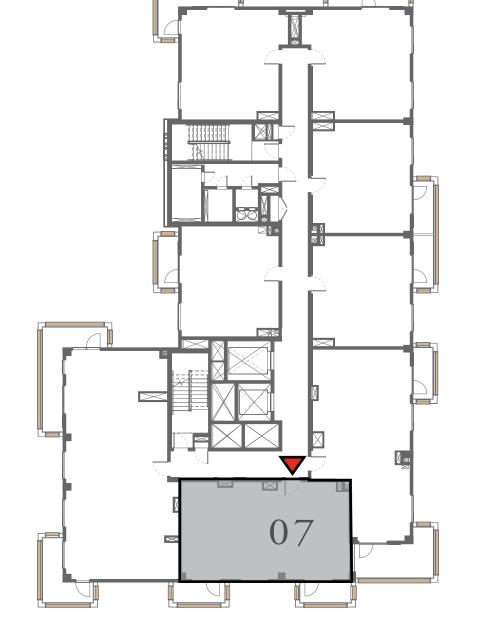

#### UNIT 07 LEVEL 02-06

|   | APARTMENT AREA | 909.12 SQ.FT.  | 84.46 SQ.M. |
|---|----------------|----------------|-------------|
|   | BALCONY AREA   | 132.61 SQ.FT.  | 12.32 SQ.M. |
| - | TOTAL AREA     | 1041.73 SQ.FT. | 96.78 SQ.M. |