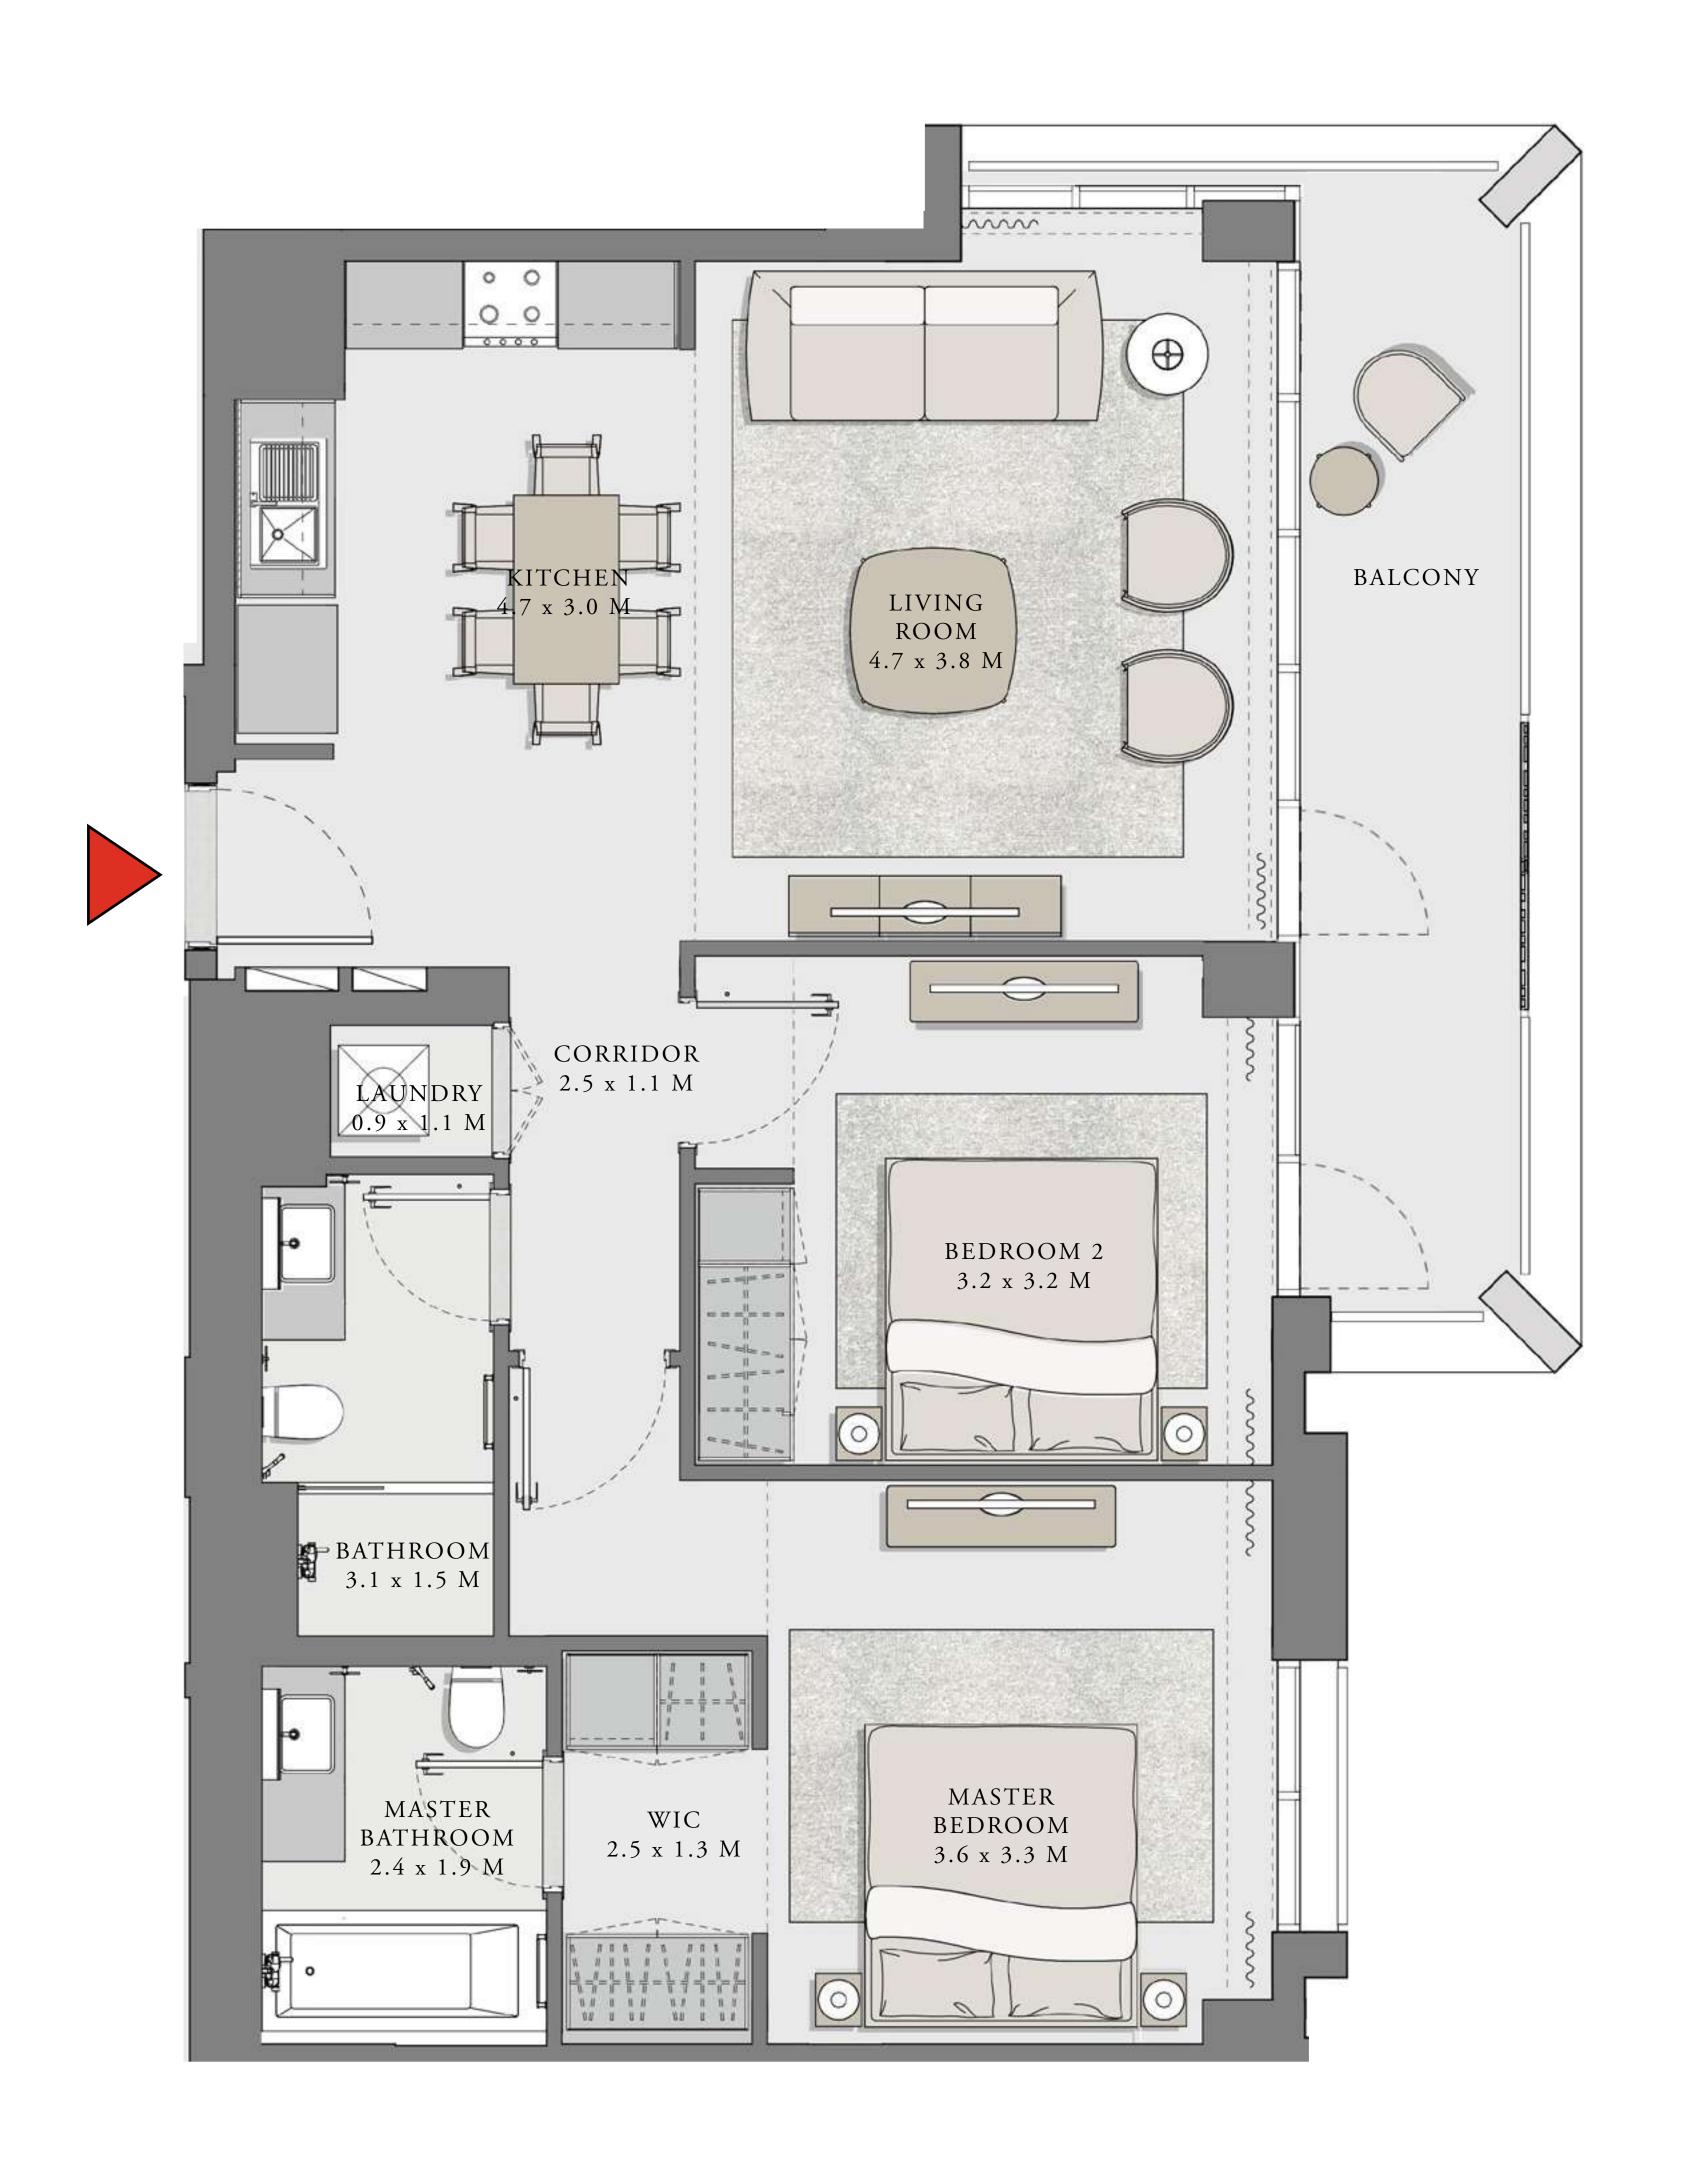

#### UNIT 07 LEVEL 02-06

|   | APARTMENT AREA | 909.12 SQ.FT.  | 84.46 SQ.M. |
|---|----------------|----------------|-------------|
|   | BALCONY AREA   | 132.61 SQ.FT.  | 12.32 SQ.M. |
| - | TOTAL AREA     | 1041.73 SQ.FT. | 96.78 SQ.M. |