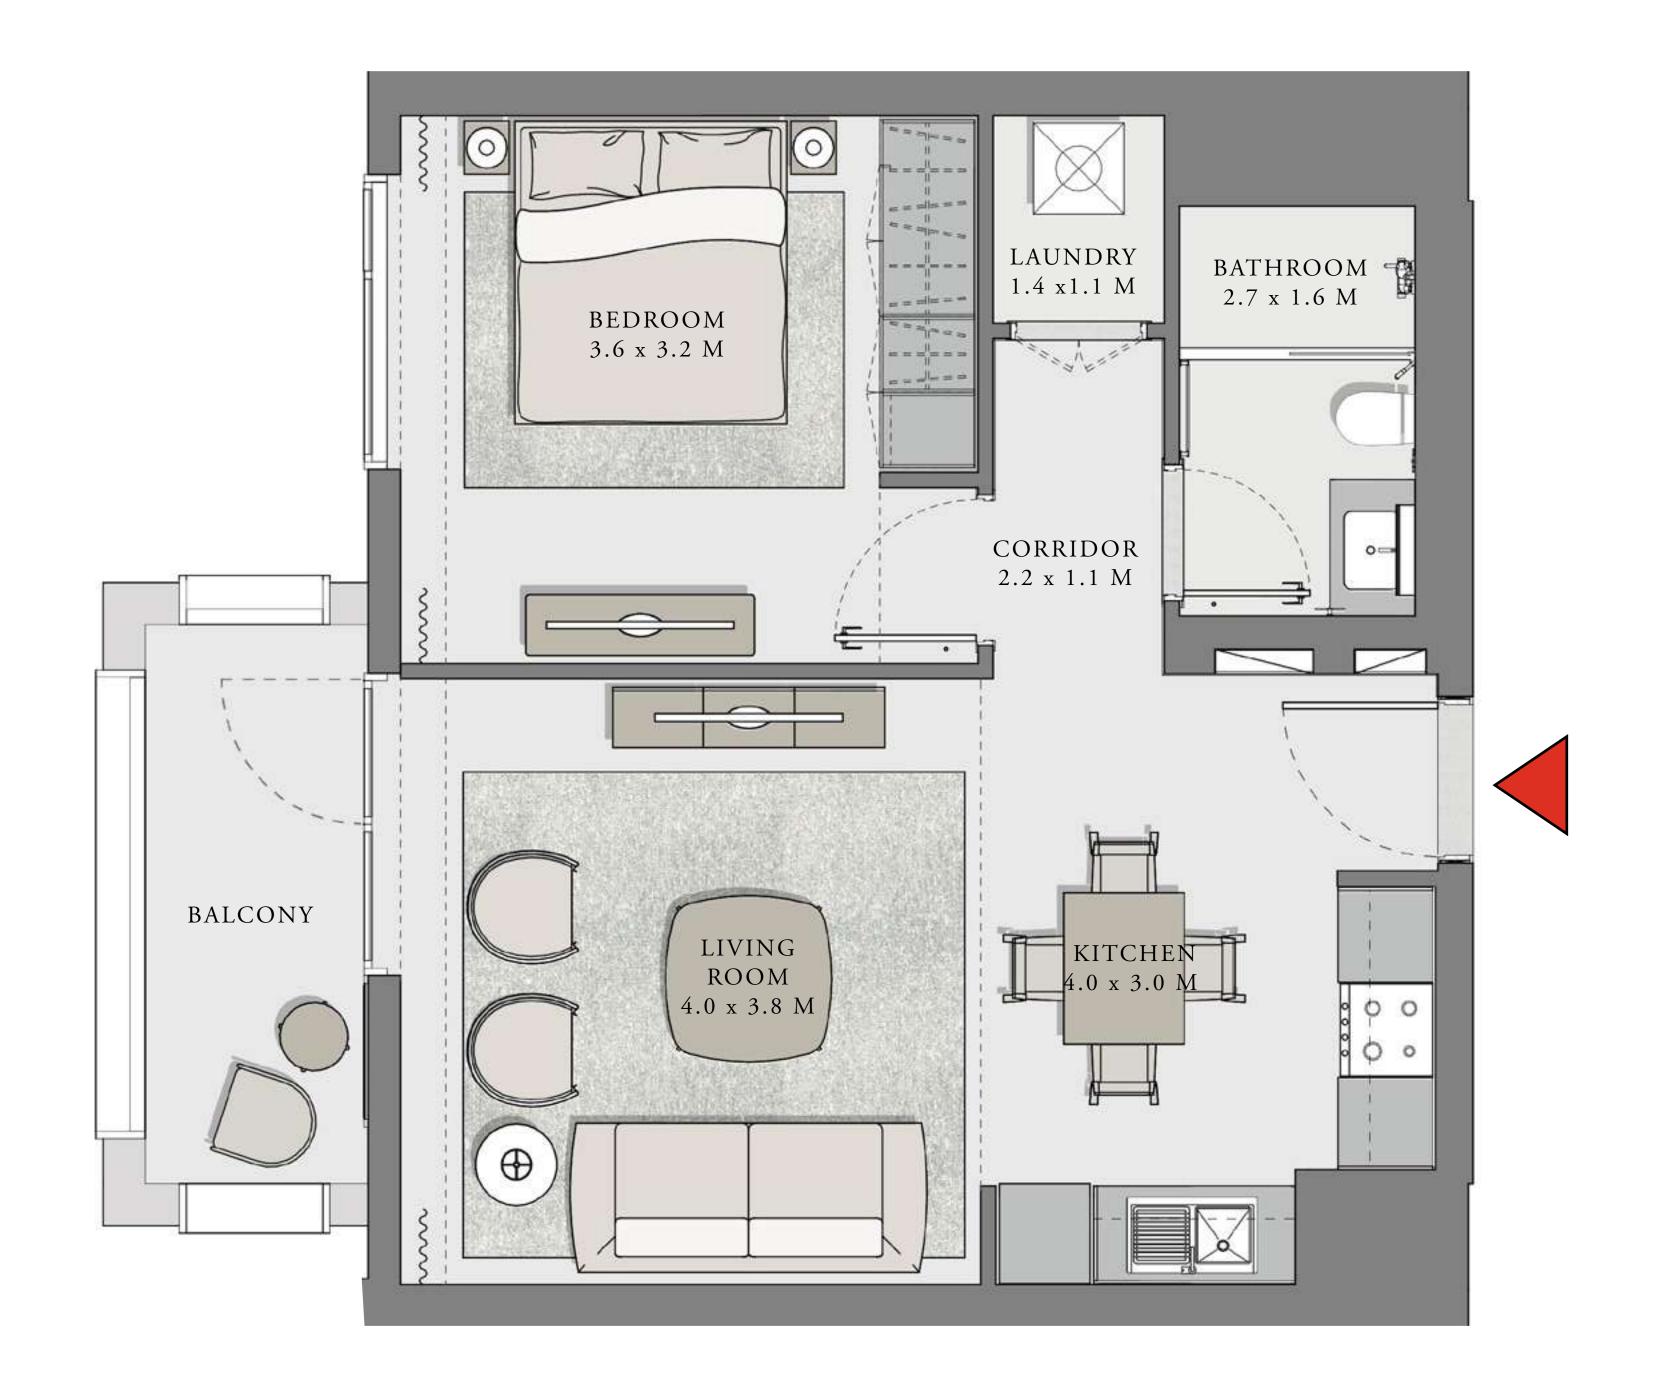

### 1 BEDROOM

UNIT 101 LEVEL 01

|   | APARTMENT AREA | 599.66 SQ.FT. | 55.71 SQ.M. |
|---|----------------|---------------|-------------|
|   | BALCONY AREA   | 228.63 SQ.FT. | 21.24 SQ.M. |
| - | TOTAL AREA     | 828.29 SQ.FT. | 76.95 SQ.M. |