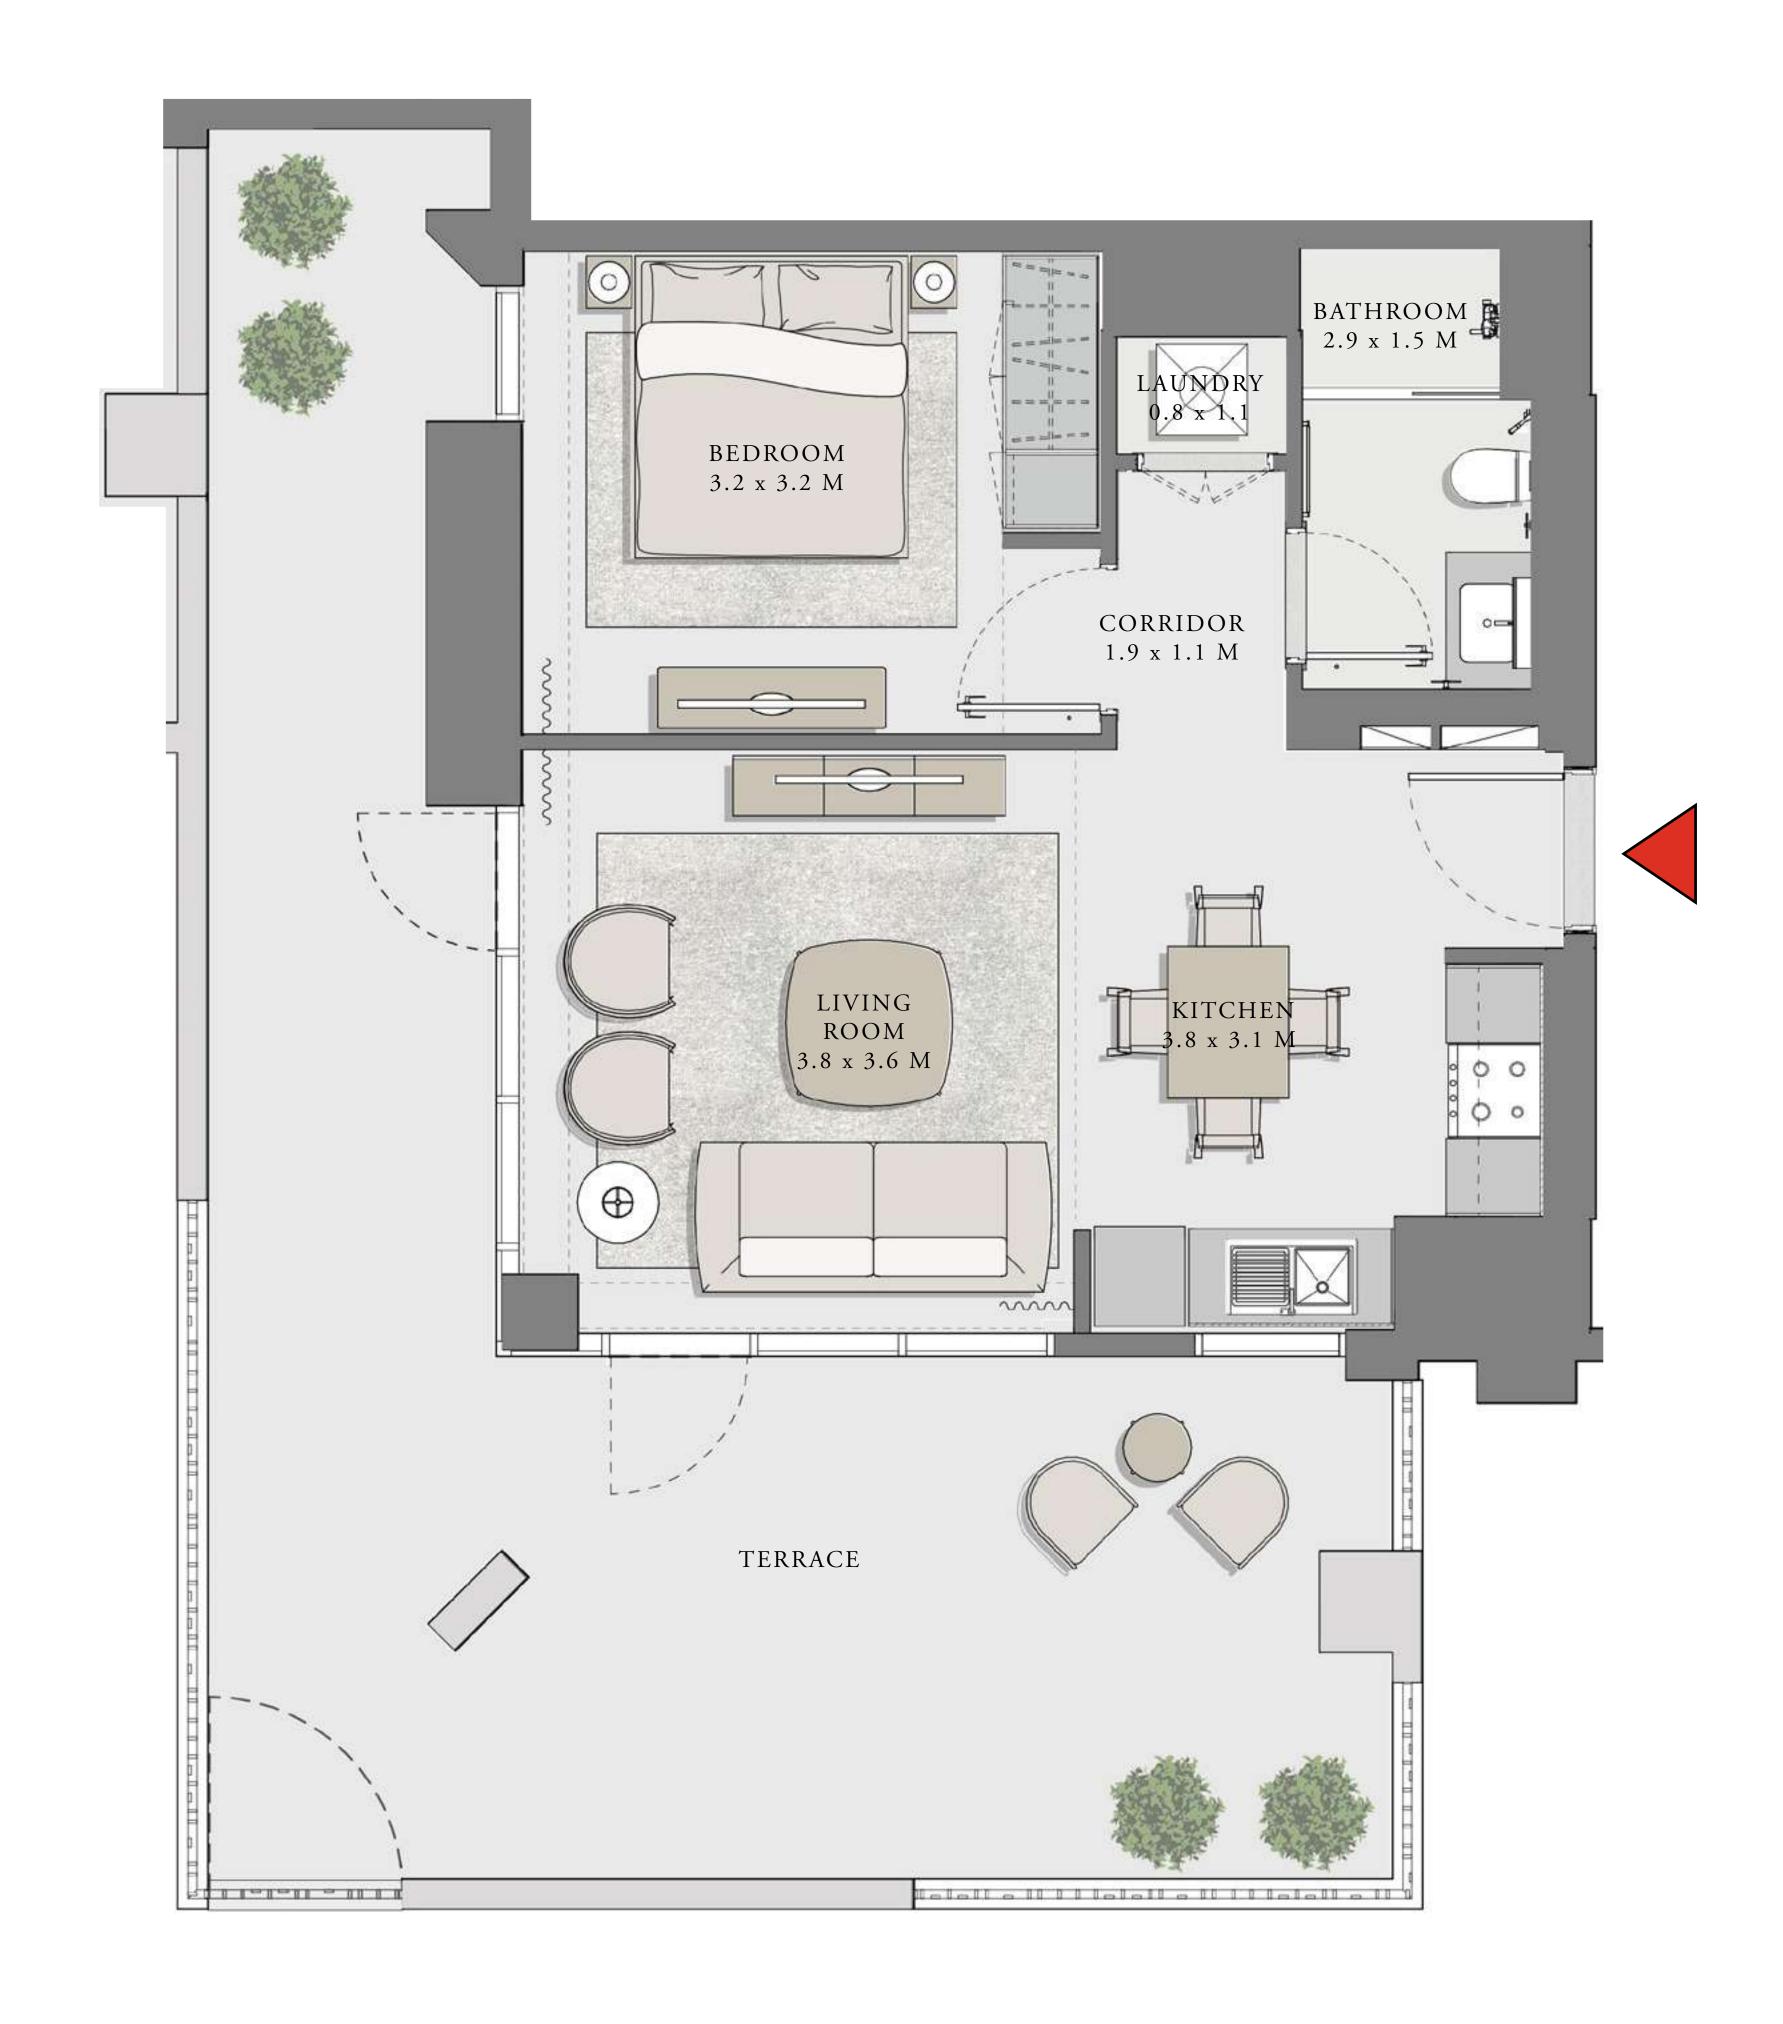

#### UNIT 06 LEVEL 02-06

| APARTMENT AREA | 904.38 SQ.FT.  | 84.02 SQ.M.  |
|----------------|----------------|--------------|
| BALCONY AREA   | 249.83 SQ.FT.  | 23.21 SQ.M.  |
| TOTAL AREA     | 1154.21 SQ.FT. | 107.23 SQ.M. |