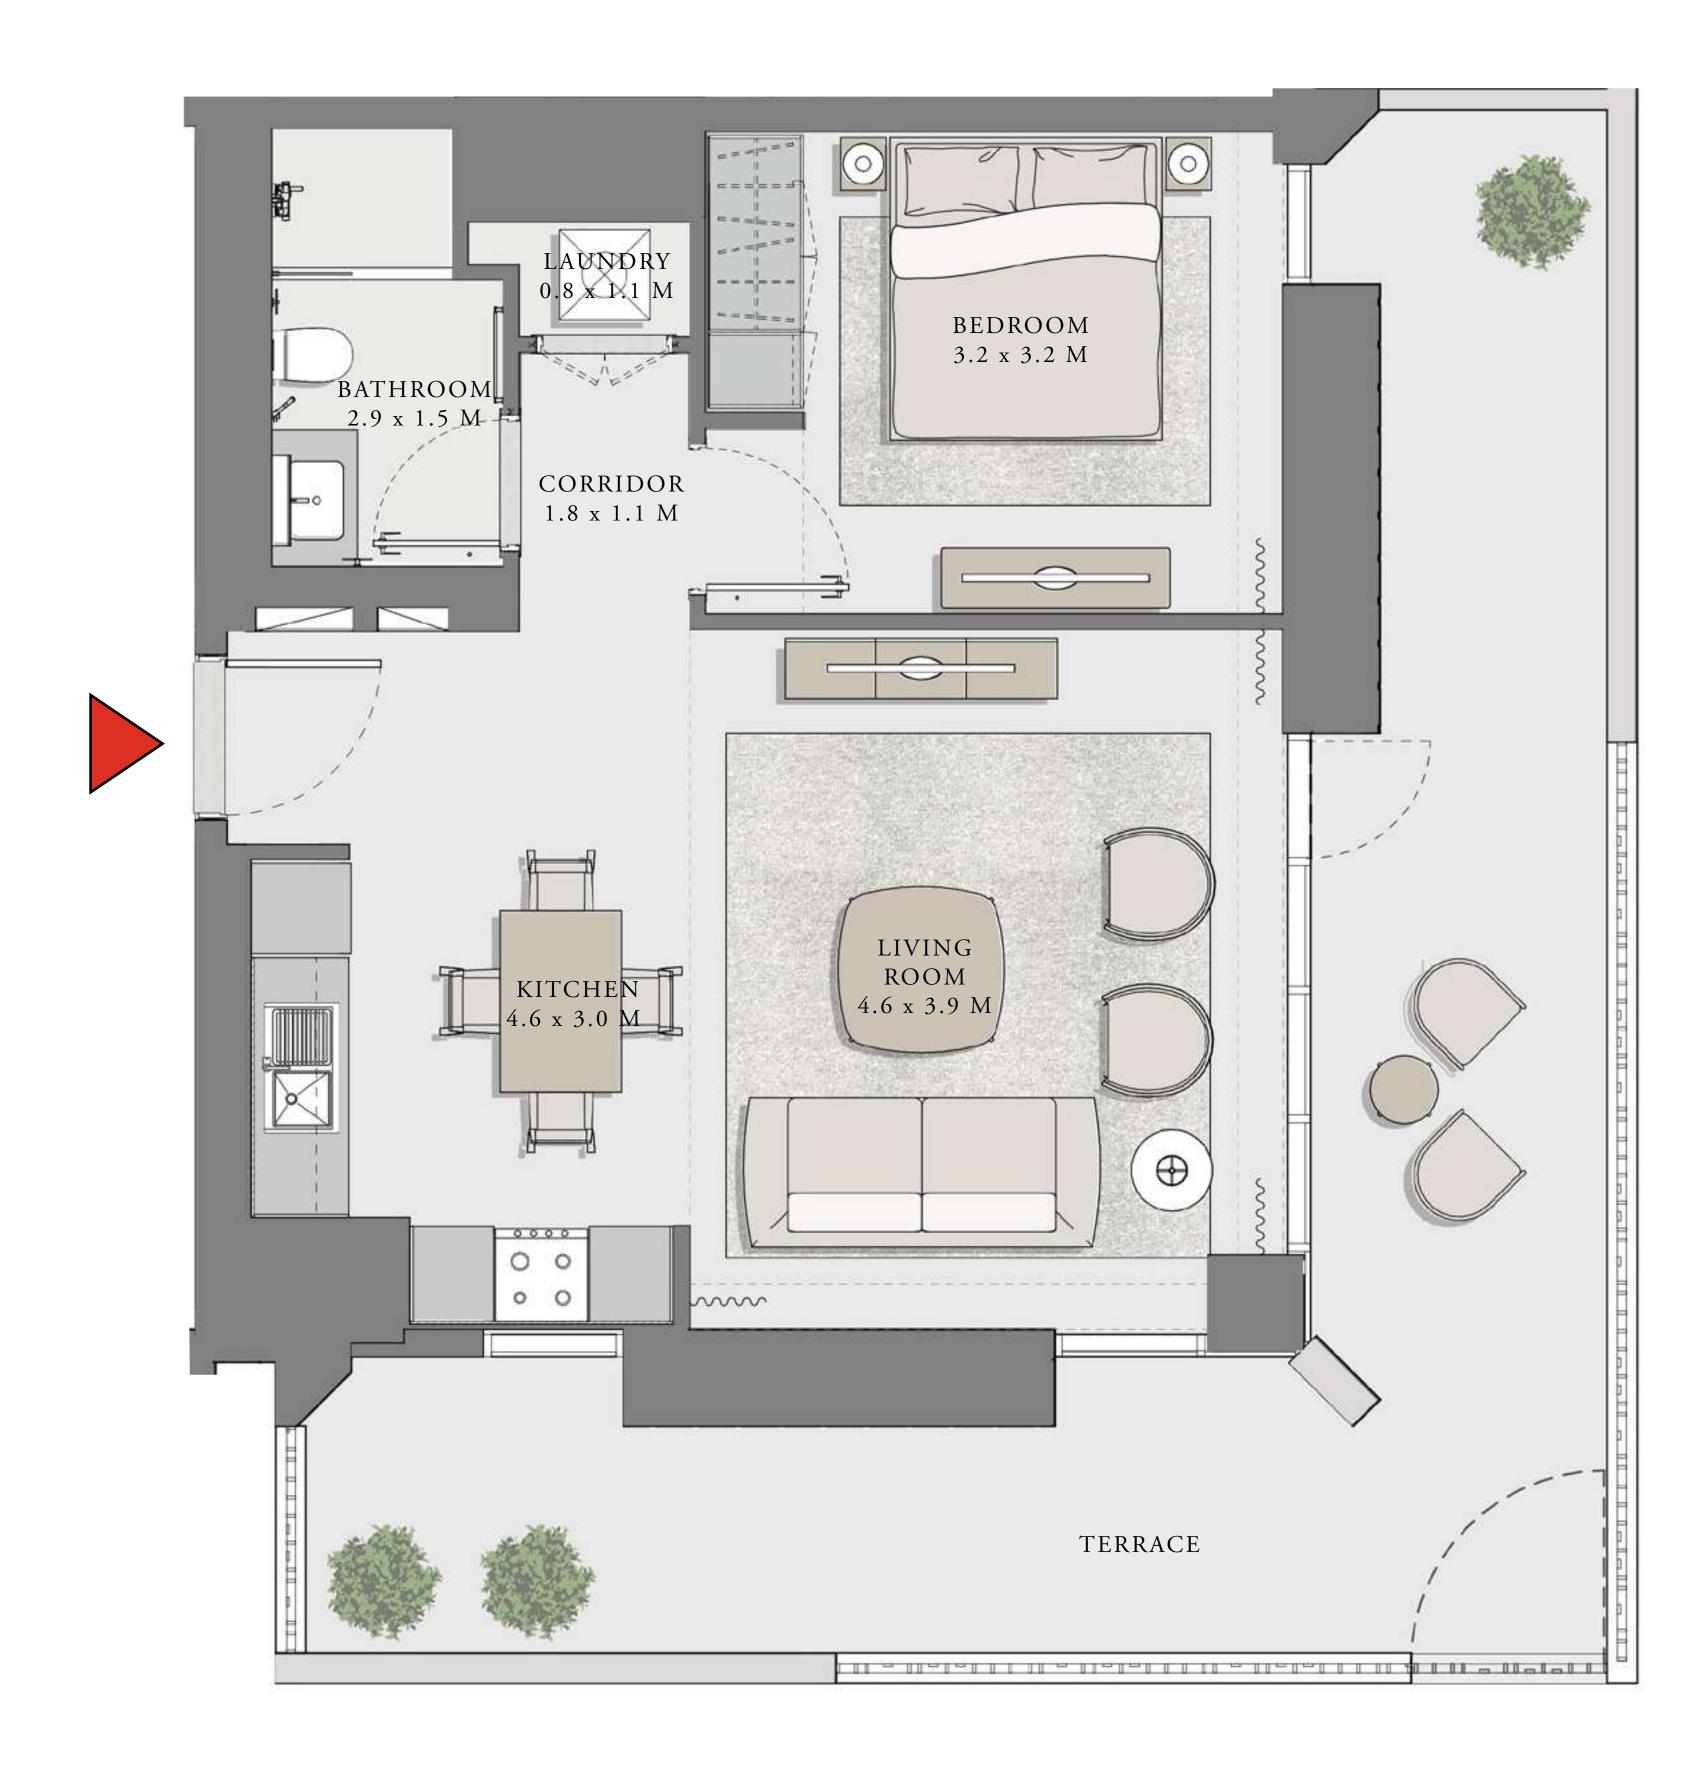

#### LOTUS

#### BUILDING 1

### 3 BEDROOM

UNIT 08 LEVEL 02-06

| APARTMENT AREA | 1347.32 SQ.FT. | 125.17 SQ.M. |
|----------------|----------------|--------------|
| BALCONY AREA   | 303.22 SQ.FT.  | 28.17 SQ.M.  |
| TOTAL AREA     | 1650.54 SQ.FT. | 153.34 SQ.M. |