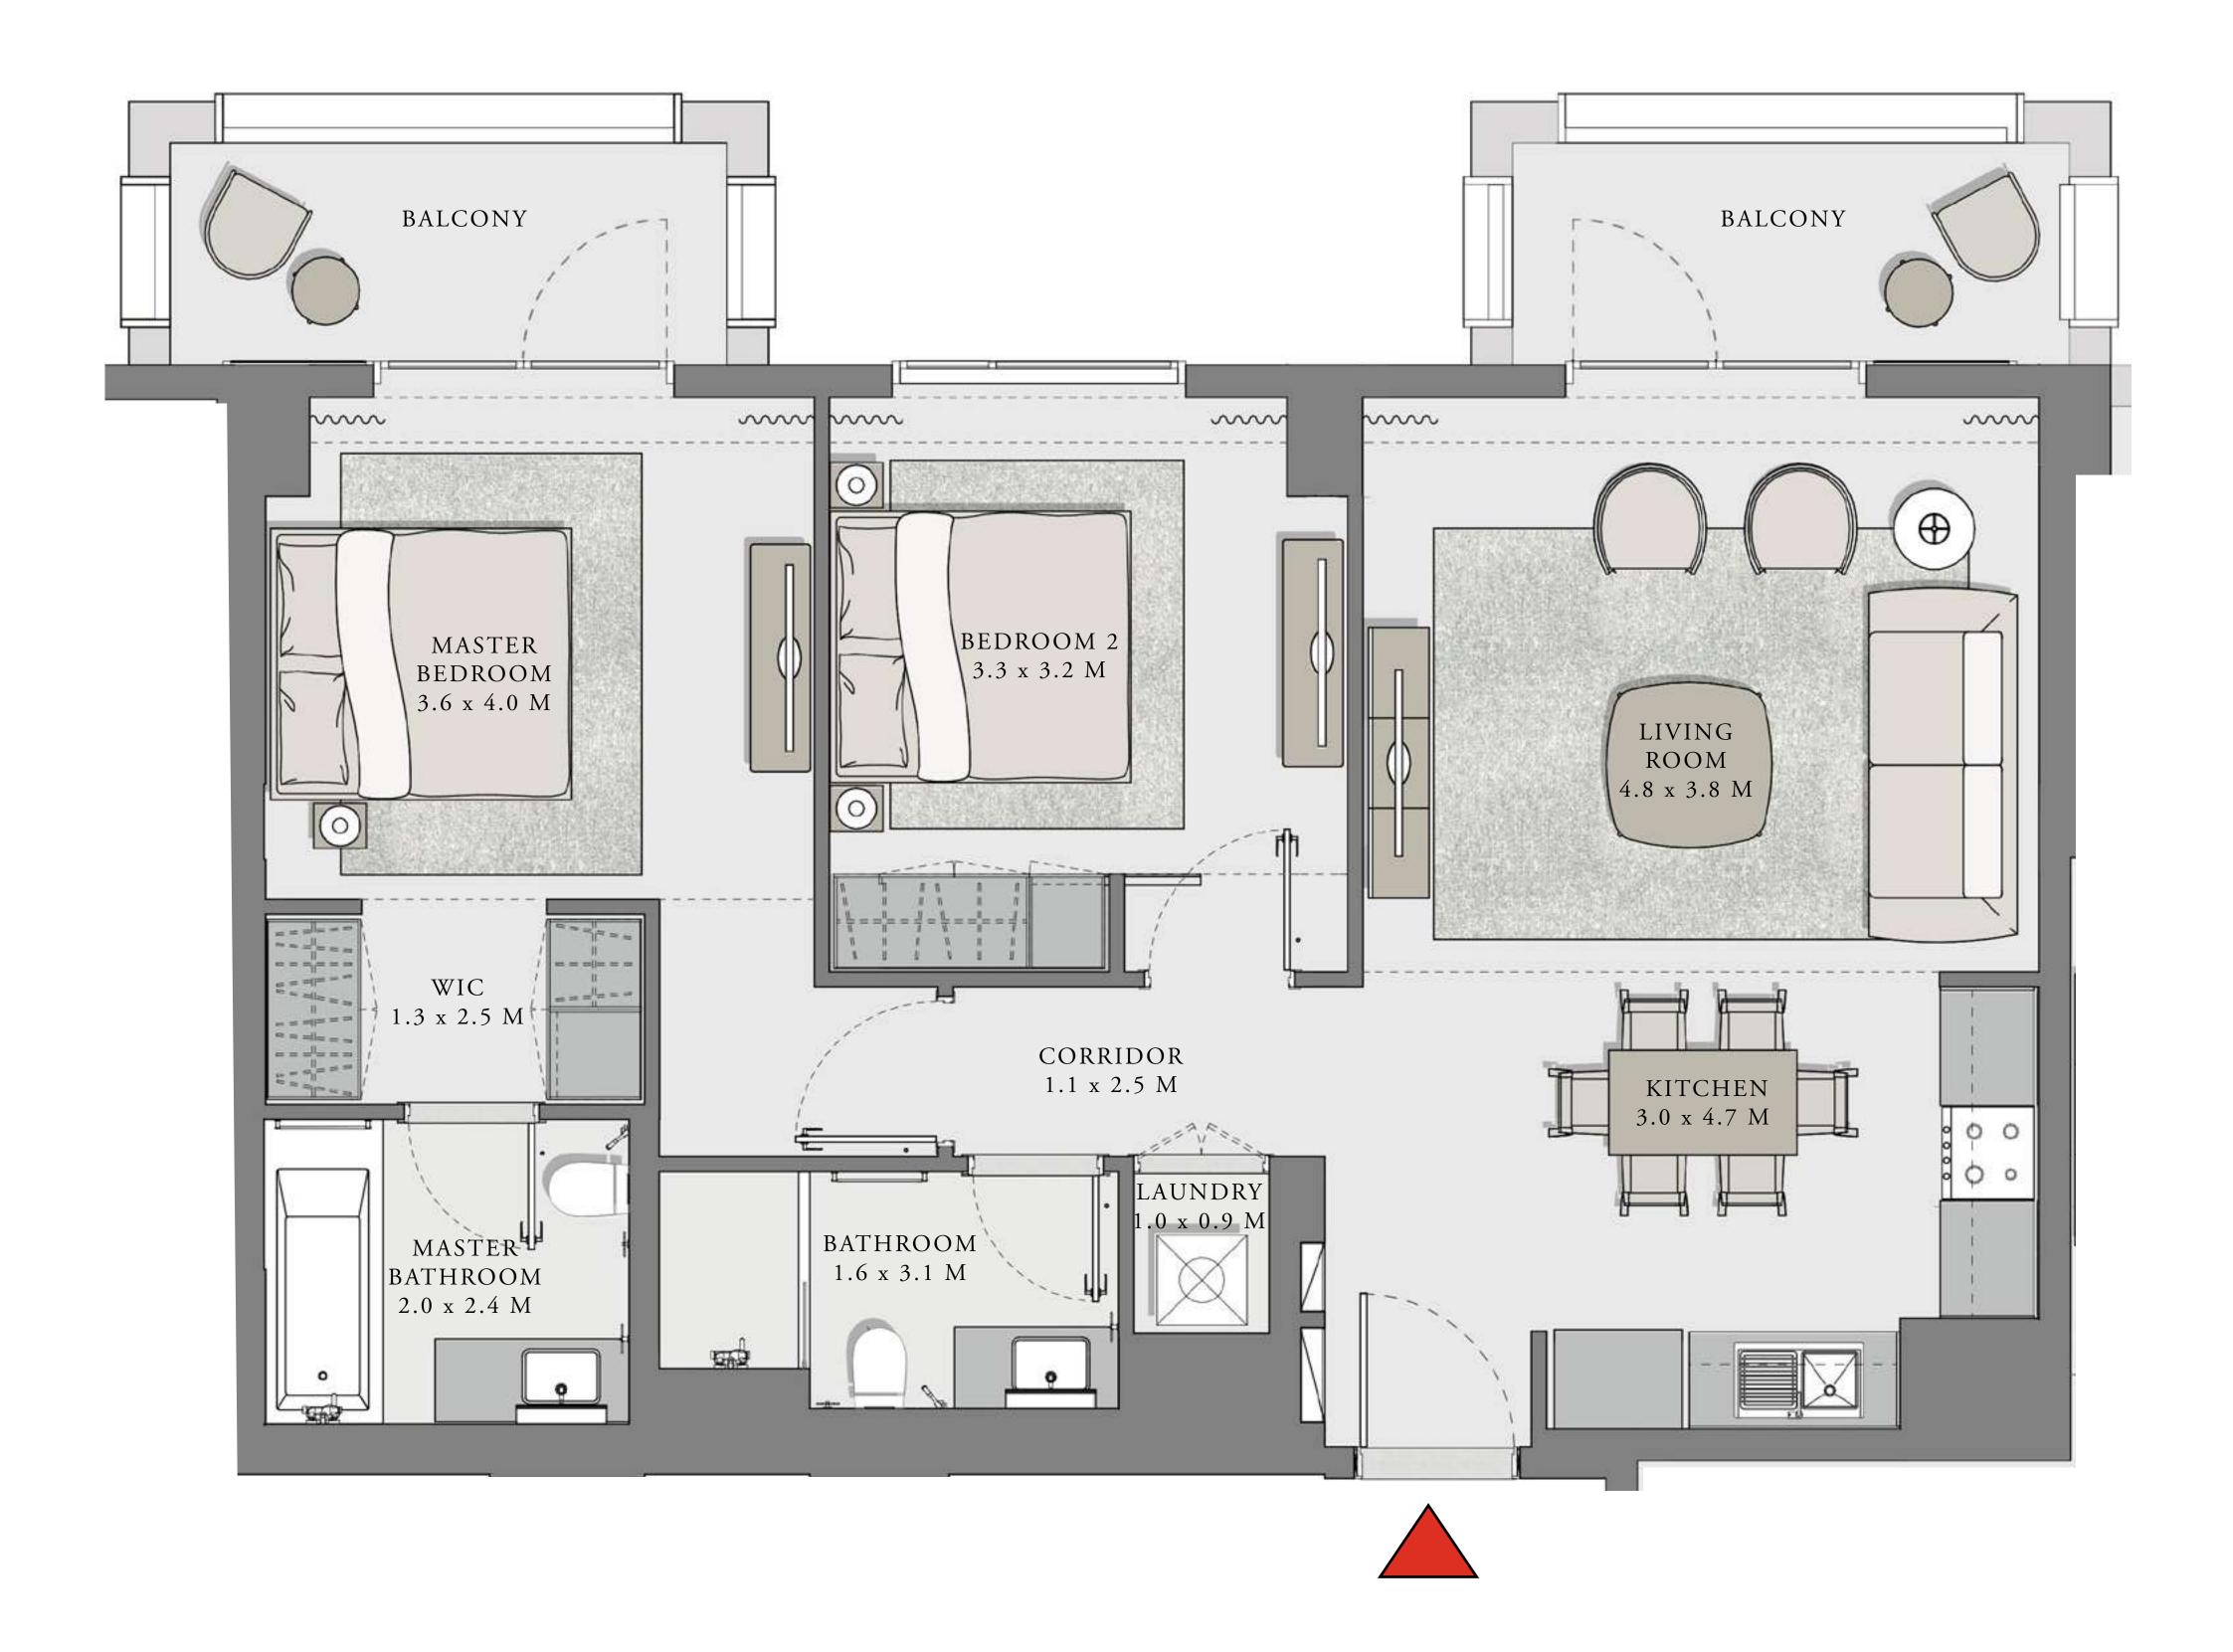

### 3 BEDROOM

UNIT 08 LEVEL 02-06

| APARTMENT AREA | 1347.32 SQ.FT. | 125.17 SQ.M. |
|----------------|----------------|--------------|
| BALCONY AREA   | 303.22 SQ.FT.  | 28.17 SQ.M.  |
| TOTAL AREA     | 1650.54 SQ.FT. | 153.34 SQ.M. |