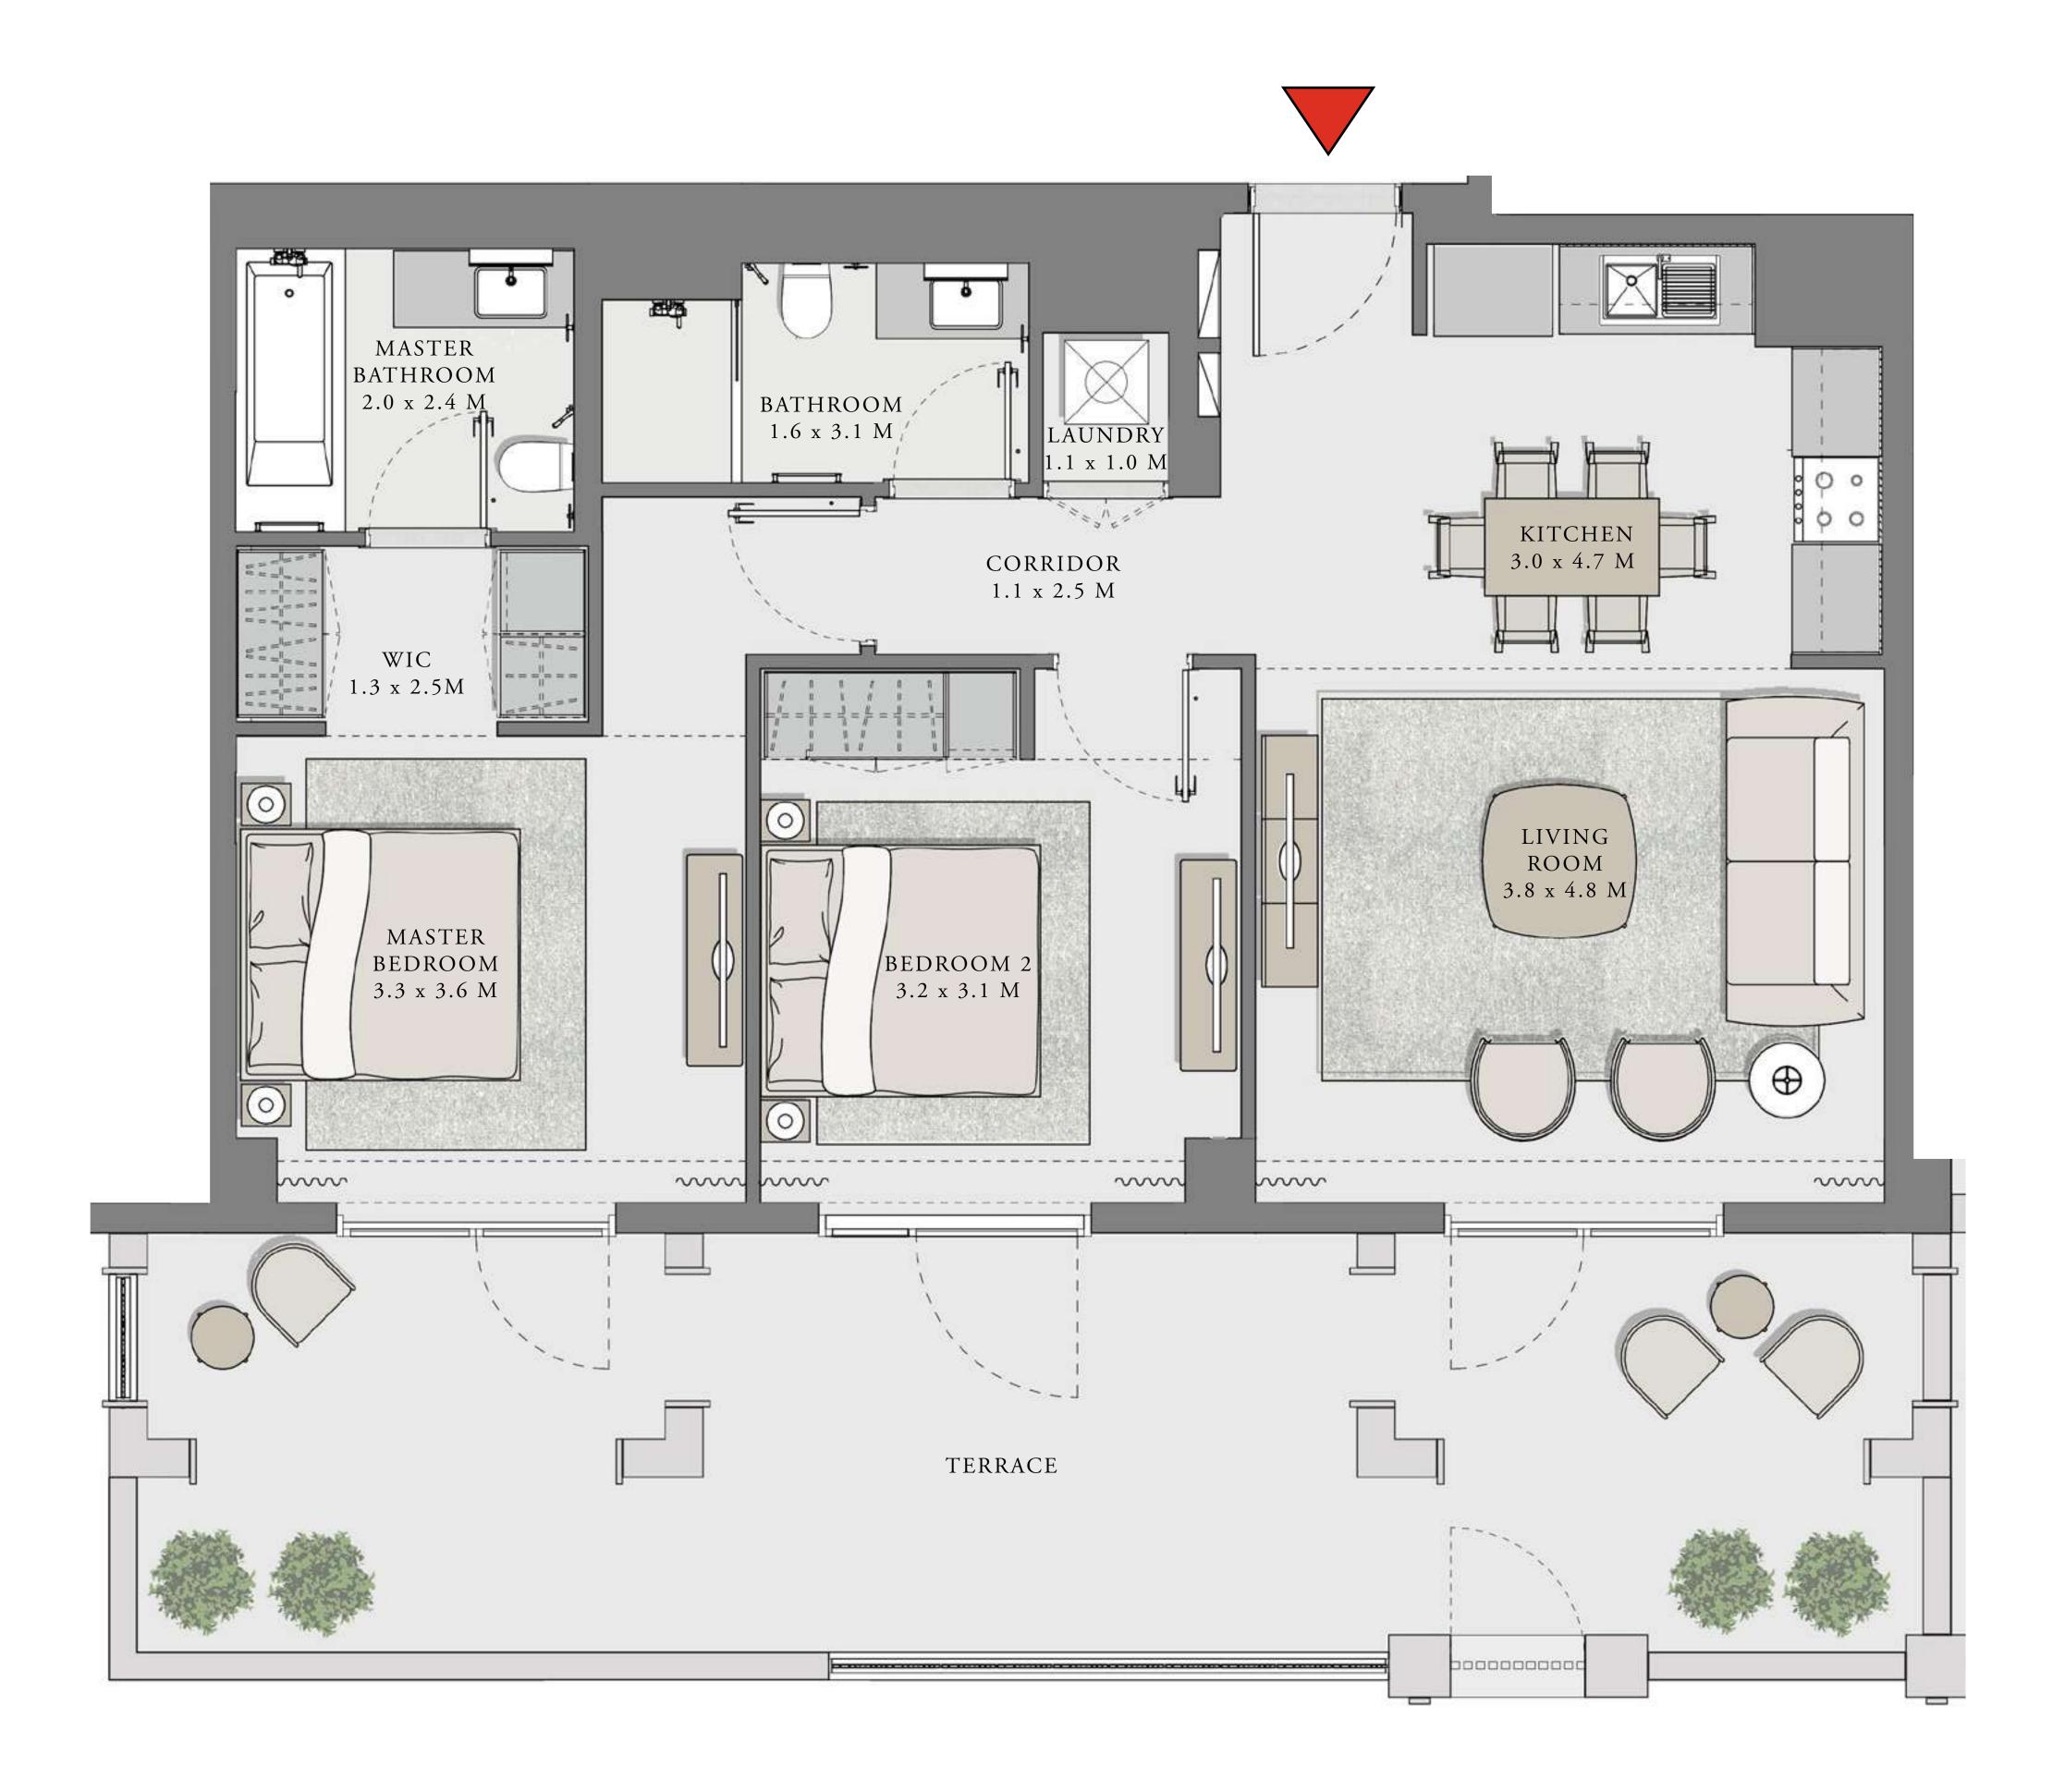

### 1 BEDROOM

UNIT 101 LEVEL 01

|   | APARTMENT AREA | 599.66 SQ.FT. | 55.71 SQ.M. |
|---|----------------|---------------|-------------|
|   | BALCONY AREA   | 228.63 SQ.FT. | 21.24 SQ.M. |
| - | TOTAL AREA     | 828.29 SQ.FT. | 76.95 SQ.M. |