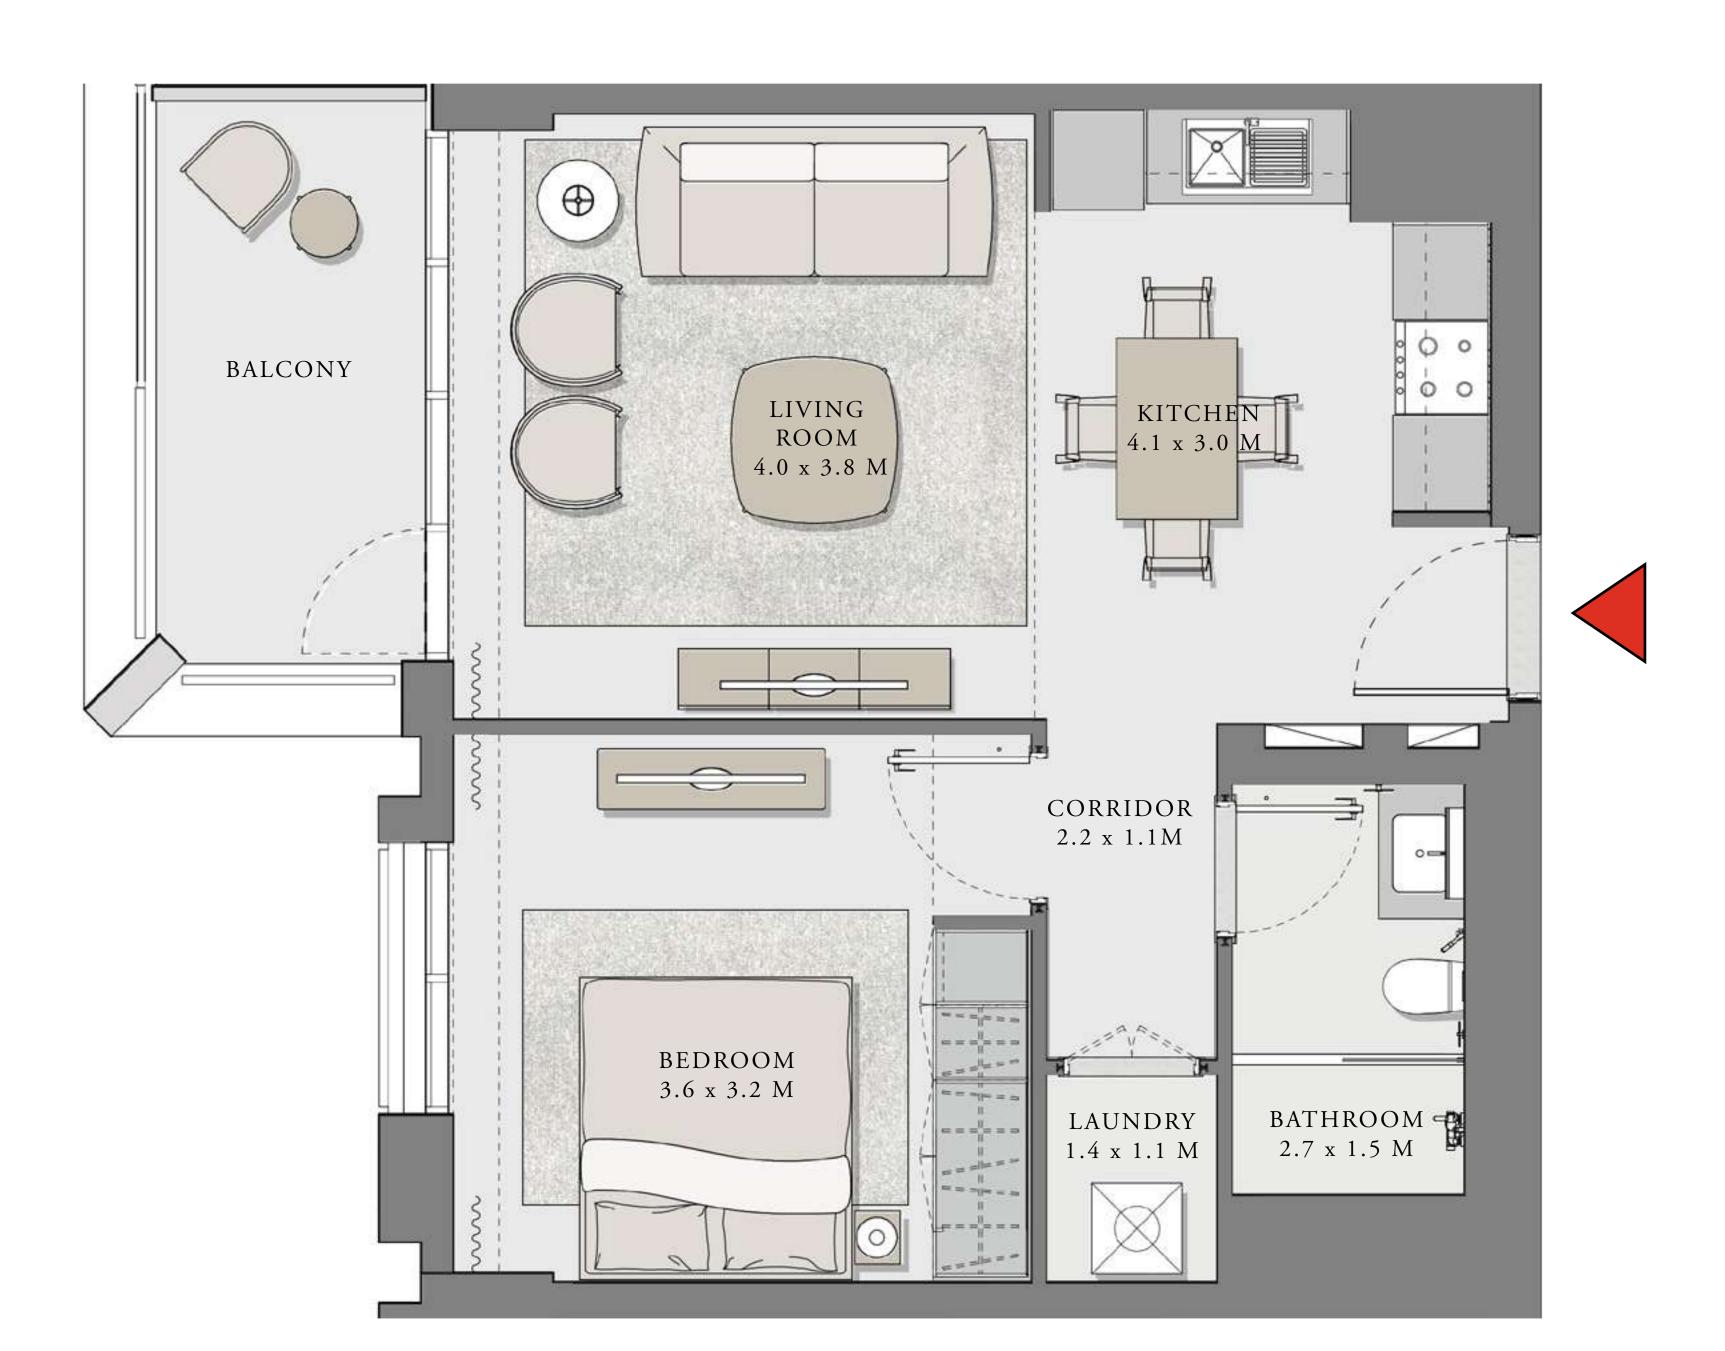

### 1 BEDROOM

UNIT 101 LEVEL 01

|   | APARTMENT AREA | 599.66 SQ.FT. | 55.71 SQ.M. |
|---|----------------|---------------|-------------|
|   | BALCONY AREA   | 228.63 SQ.FT. | 21.24 SQ.M. |
| - | TOTAL AREA     | 828.29 SQ.FT. | 76.95 SQ.M. |