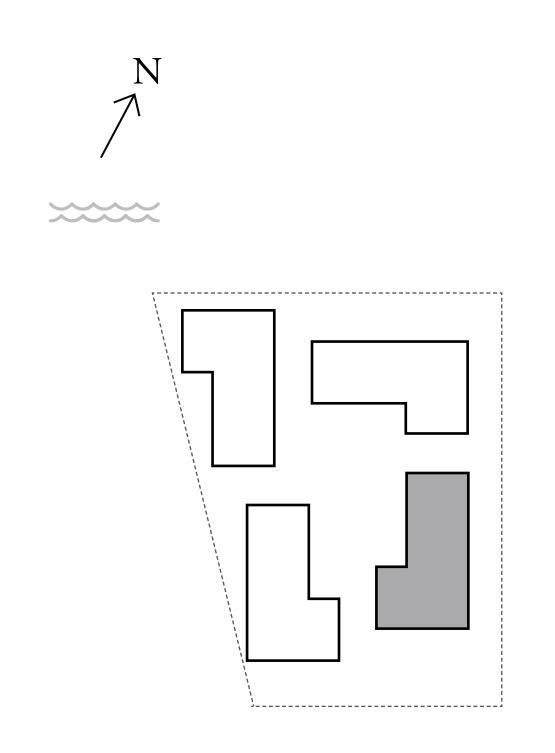

### 2 BEDROOM

UNIT 104 LEVEL 01

| APARTMENT AREA | 909.44 SQ.FT.  | 84.49 SQ.M.  |
|----------------|----------------|--------------|
| BALCONY AREA   | 939.04 SQ.FT.  | 87.24 SQ.M.  |
| TOTAL AREA     | 1848.48 SQ.FT. | 171.73 SQ.M. |