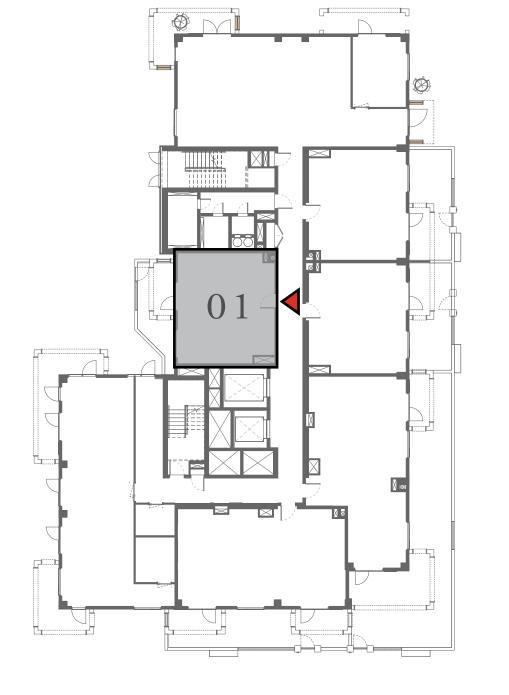

### 1 BEDROOM

UNIT 101 LEVEL 01

|   | APARTMENT AREA | 599.66 SQ.FT. | 55.71 SQ.M. |
|---|----------------|---------------|-------------|
|   | BALCONY AREA   | 228.63 SQ.FT. | 21.24 SQ.M. |
| - | TOTAL AREA     | 828.29 SQ.FT. | 76.95 SQ.M. |