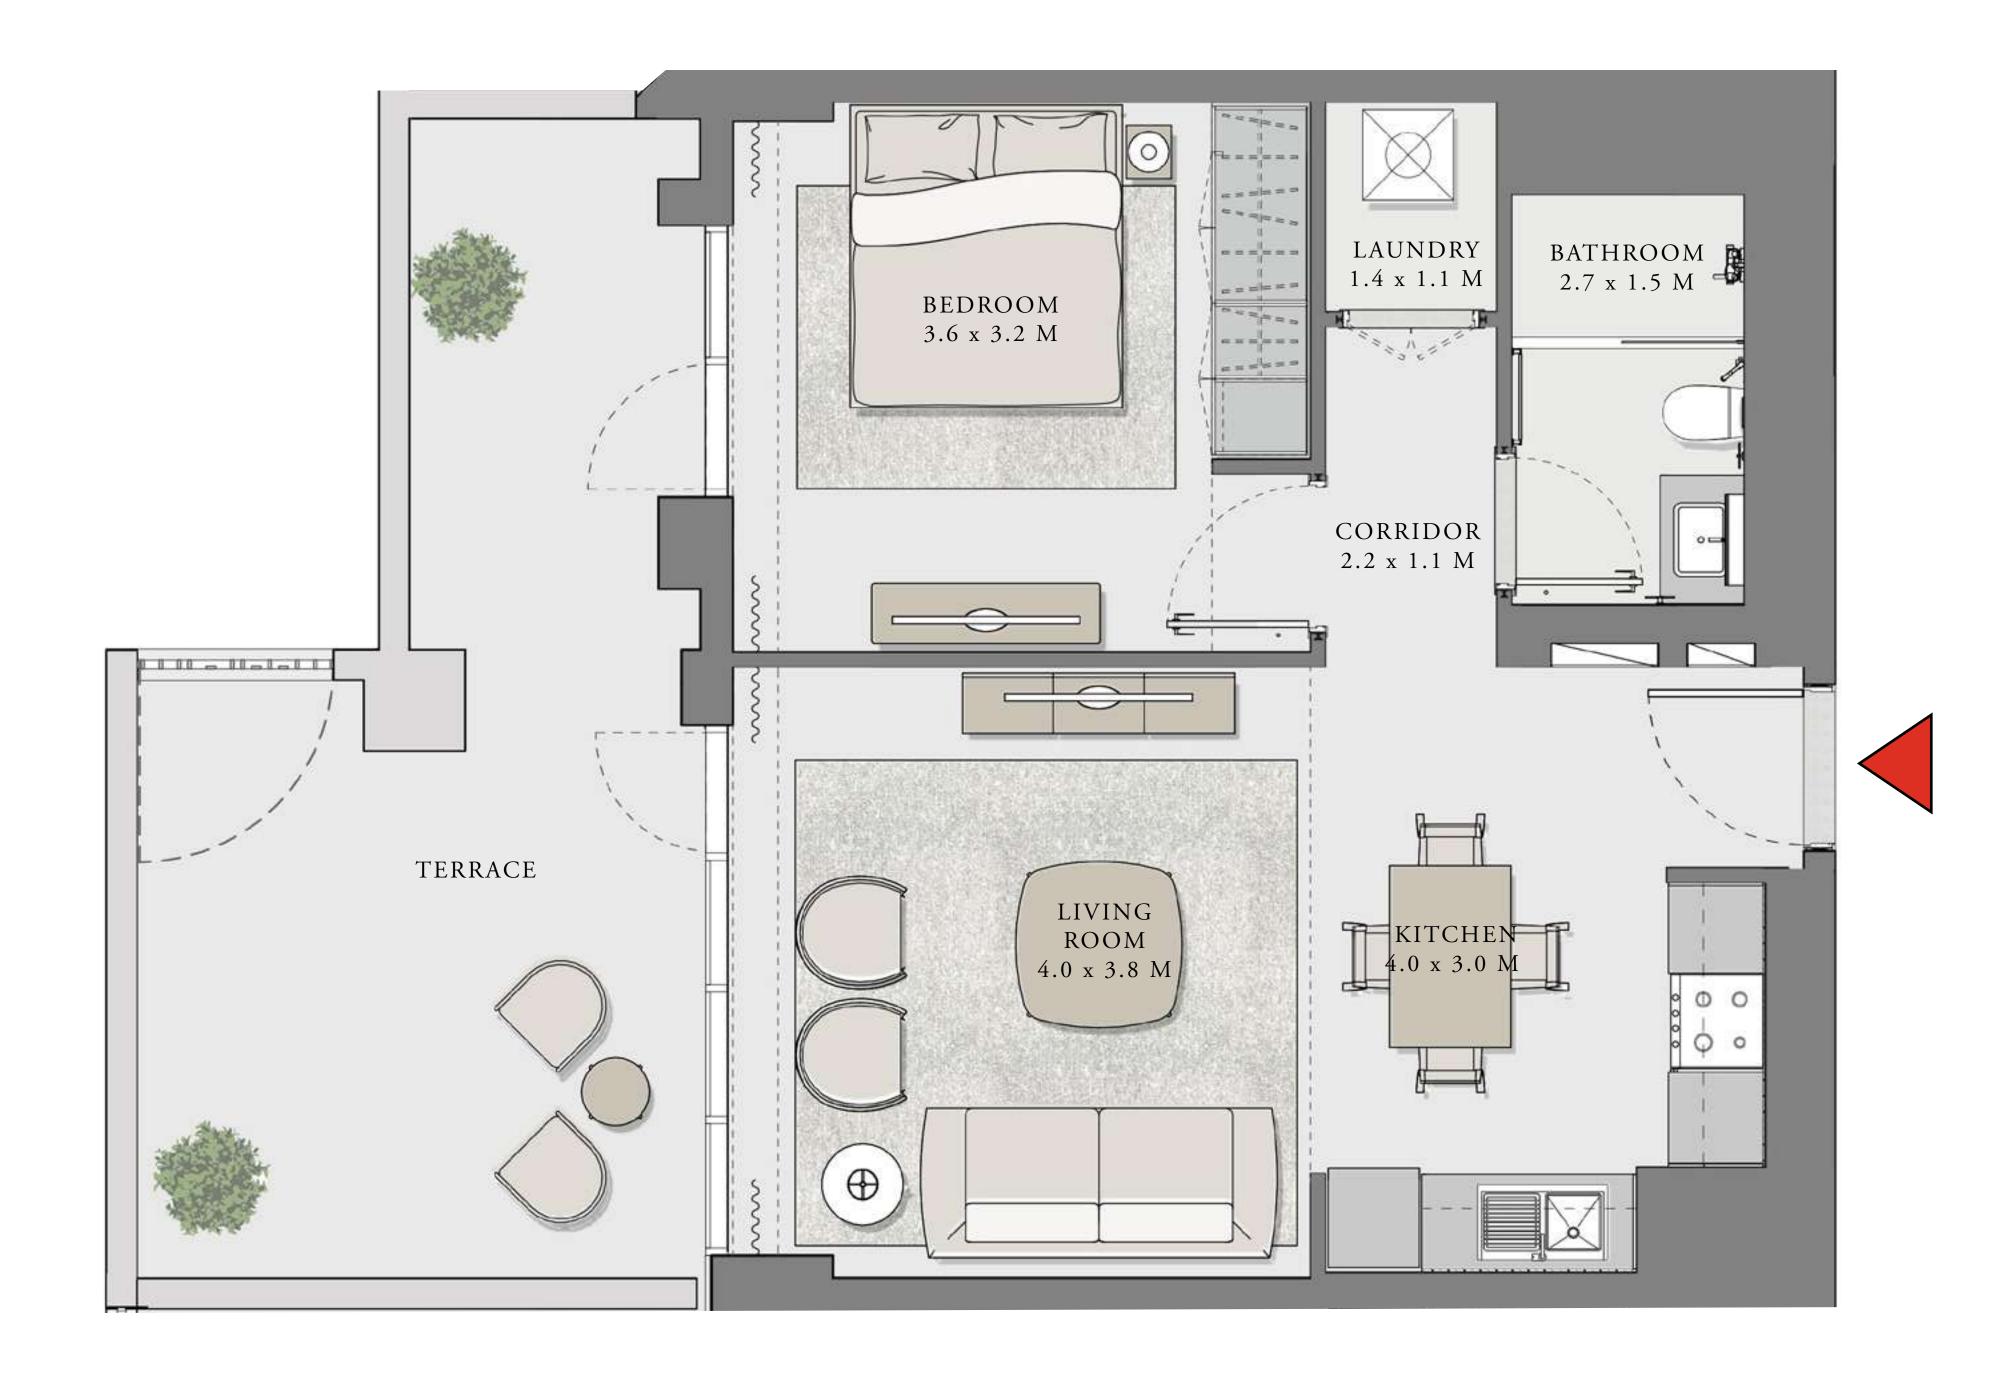

#### LOTUS

#### BUILDING 1

### 1 BEDROOM

#### UNIT 04 LEVEL 02-06

|   | APARTMENT AREA | 600.20 SQ.FT. | 55.76 SQ.M. |  |
|---|----------------|---------------|-------------|--|
|   | BALCONY AREA   | 66.20 SQ.FT.  | 6.15 SQ.M.  |  |
| - | TOTAL AREA     | 666.40 SQ.FT. | 61.91 SQ.M. |  |