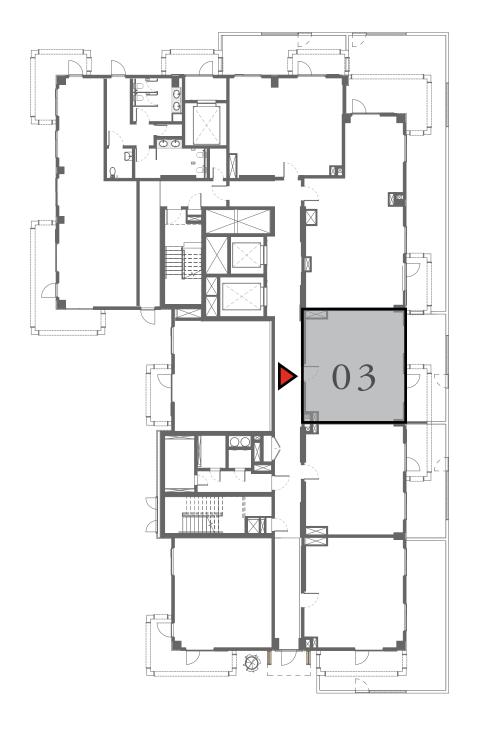

#### UNIT 03 LEVEL 02-06

| APARTMENT AREA | 626.67 SQ.FT. | 58.22 SQ.M. |
|----------------|---------------|-------------|
| BALCONY AREA   | 102.36 SQ.FT. | 9.51 SQ.M.  |
| TOTAL AREA     | 729.03 SQ.FT. | 67.73 SQ.M. |