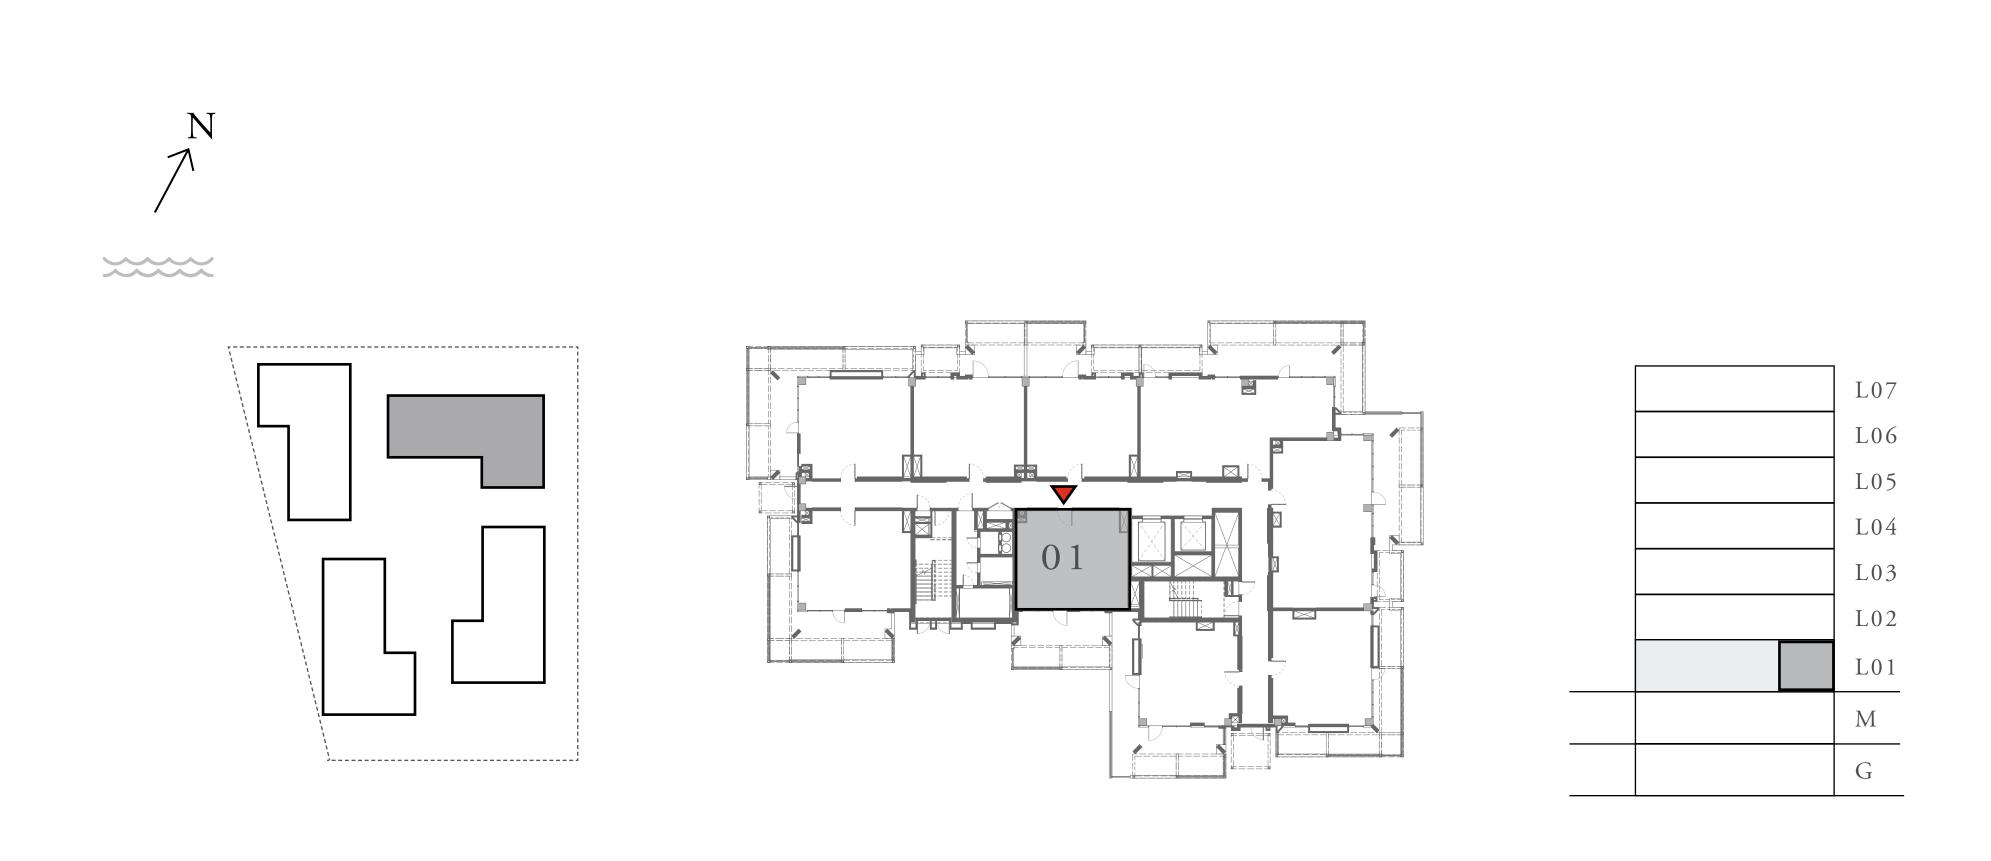

#### BUILDING 1

### 1 BEDROOM

UNIT 101 LEVEL 01

|   | APARTMENT AREA | 599.66 SQ.FT. | 55.71 SQ.M. |
|---|----------------|---------------|-------------|
|   | BALCONY AREA   | 228.63 SQ.FT. | 21.24 SQ.M. |
| - | TOTAL AREA     | 828.29 SQ.FT. | 76.95 SQ.M. |