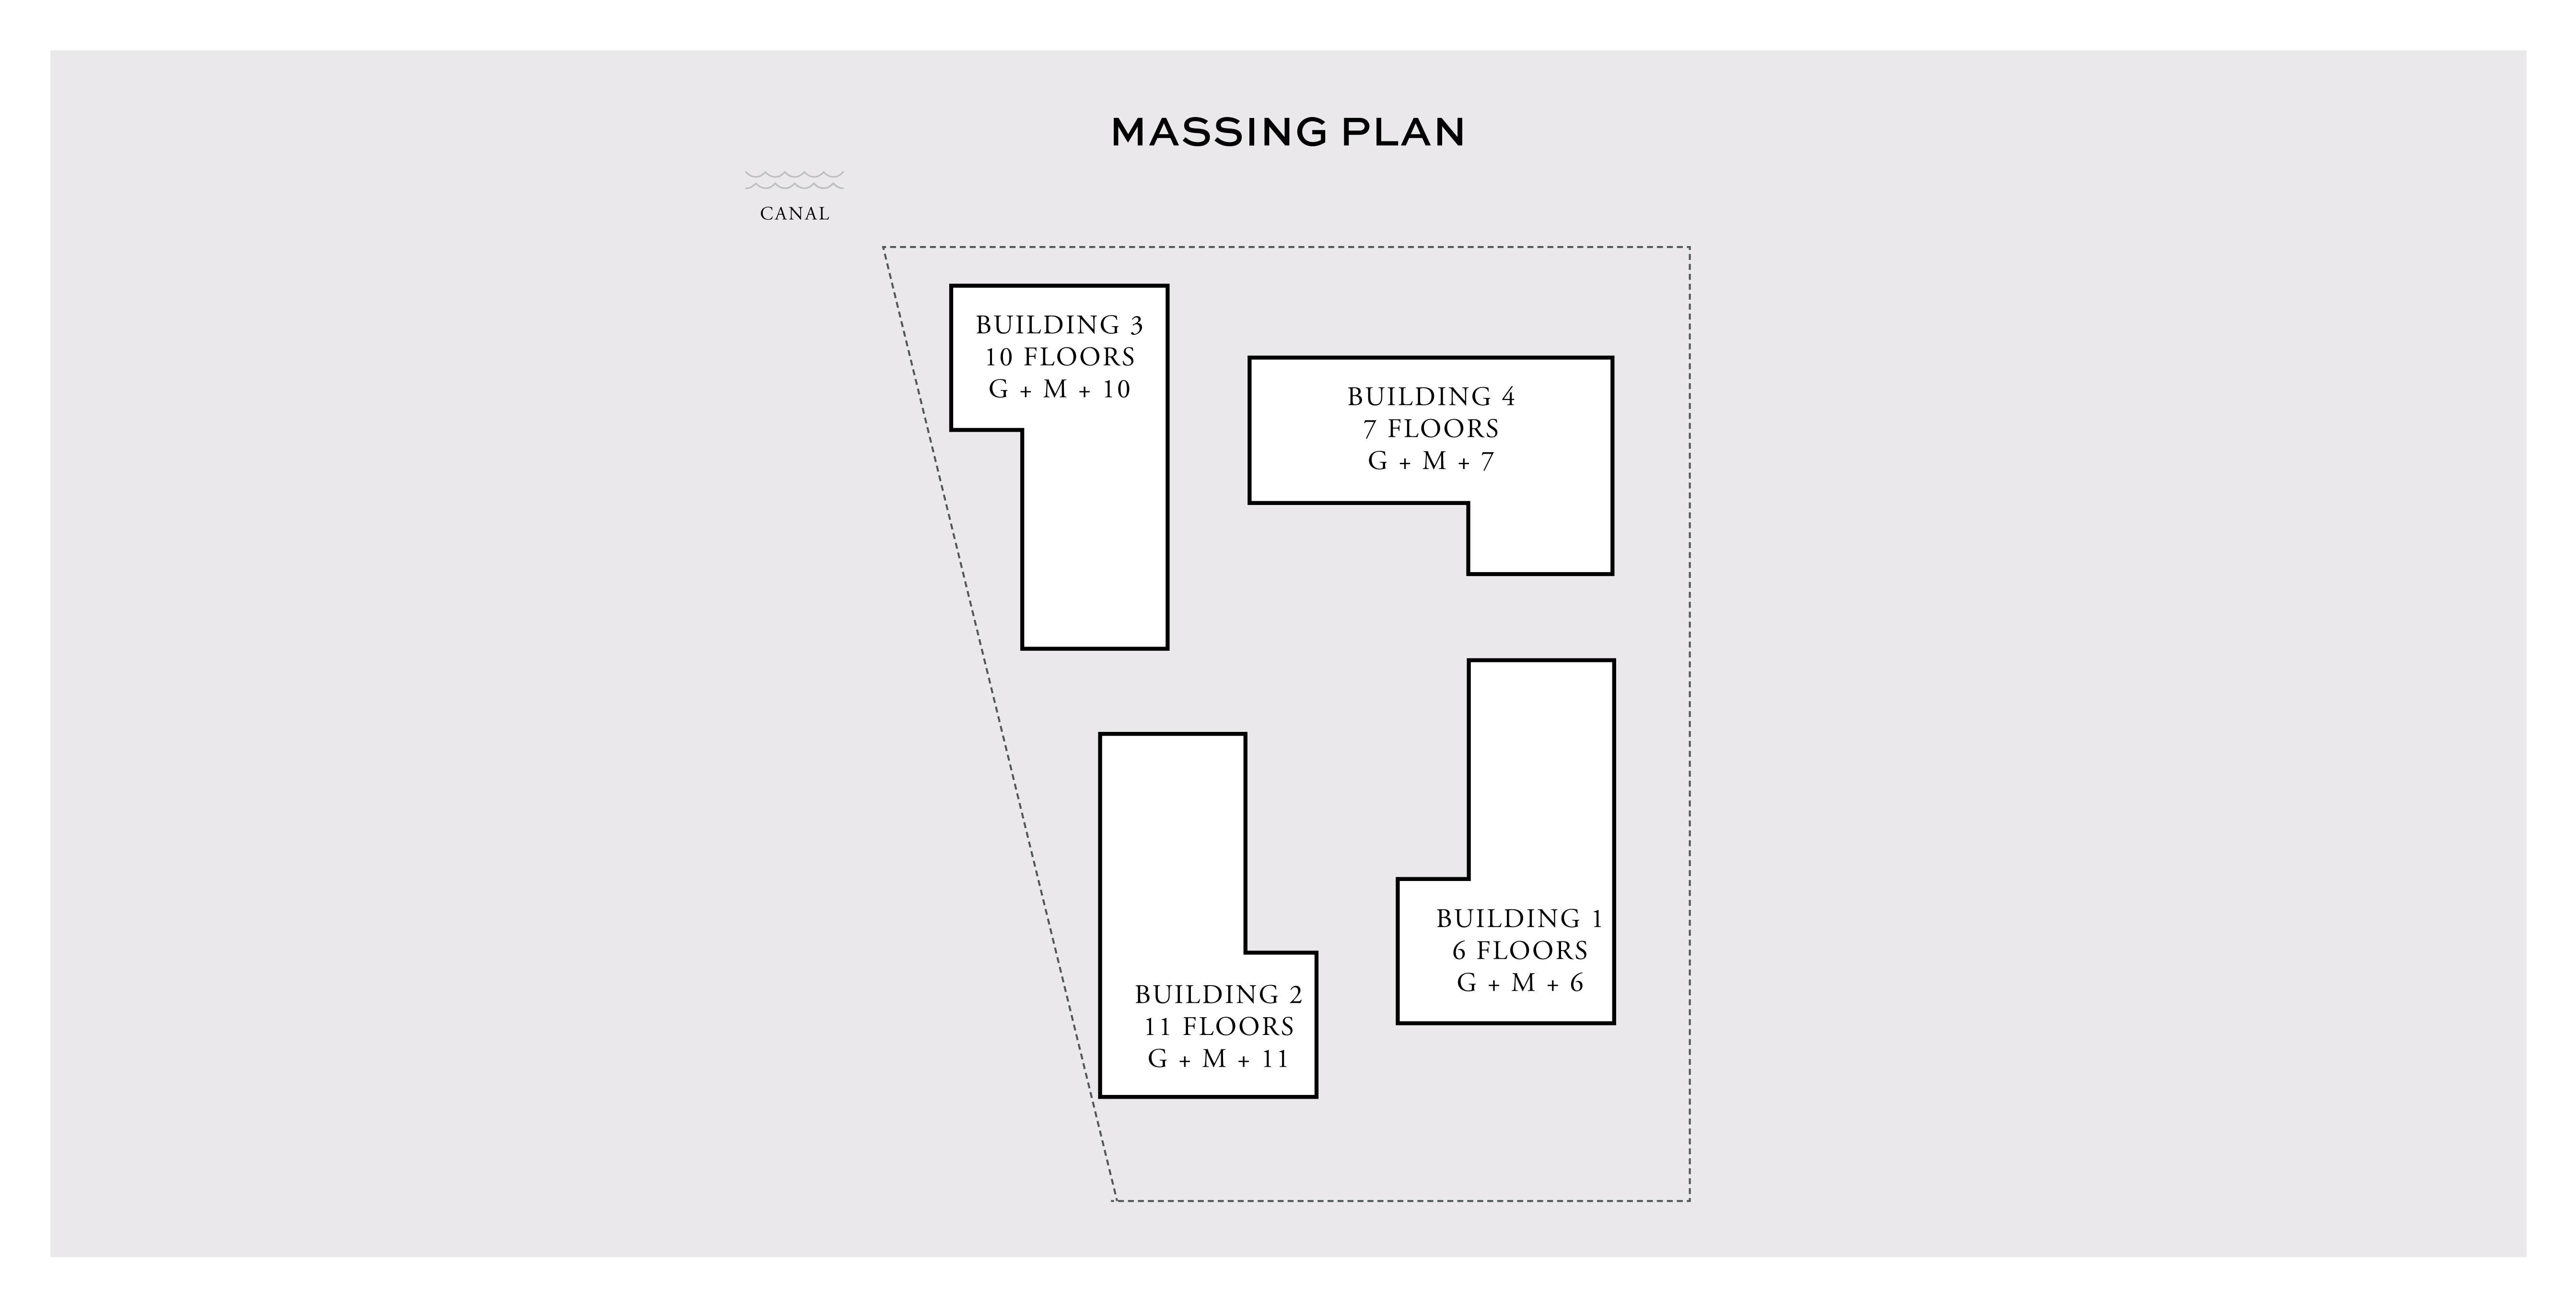

LOTUS



### LOTUS





### LOTUS

#### BUILDING 1

### 1 BEDROOM

UNIT 101 LEVEL 01

|   | APARTMENT AREA | 599.66 SQ.FT. | 55.71 SQ.M. |
|---|----------------|---------------|-------------|
|   | BALCONY AREA   | 228.63 SQ.FT. | 21.24 SQ.M. |
| - | TOTAL AREA     | 828.29 SQ.FT. | 76.95 SQ.M. |











### LOTUS

#### BUILDING 1

### 1 BEDROOM

UNIT 102 LEVEL 01

|   | APARTMENT AREA | 604.50 SQ.FT. | 56.16 SQ.M. |
|---|----------------|---------------|-------------|
|   | BALCONY AREA   | 271.25 SQ.FT. | 25.20 SQ.M. |
| - | TOTAL AREA     | 875.75 SQ.FT. | 81.36 SQ.M. |











### LOTUS

#### BUILDING 1

### 1 BEDROOM

UNIT 103 LEVEL 01

| APARTMENT AREA | 605.15 SQ.FT. | 56.22 SQ.M. |
|----------------|---------------|-------------|
| BALCONY AREA   | 263.39 SQ.FT. | 24.47 SQ.M. |
| TOTAL AREA