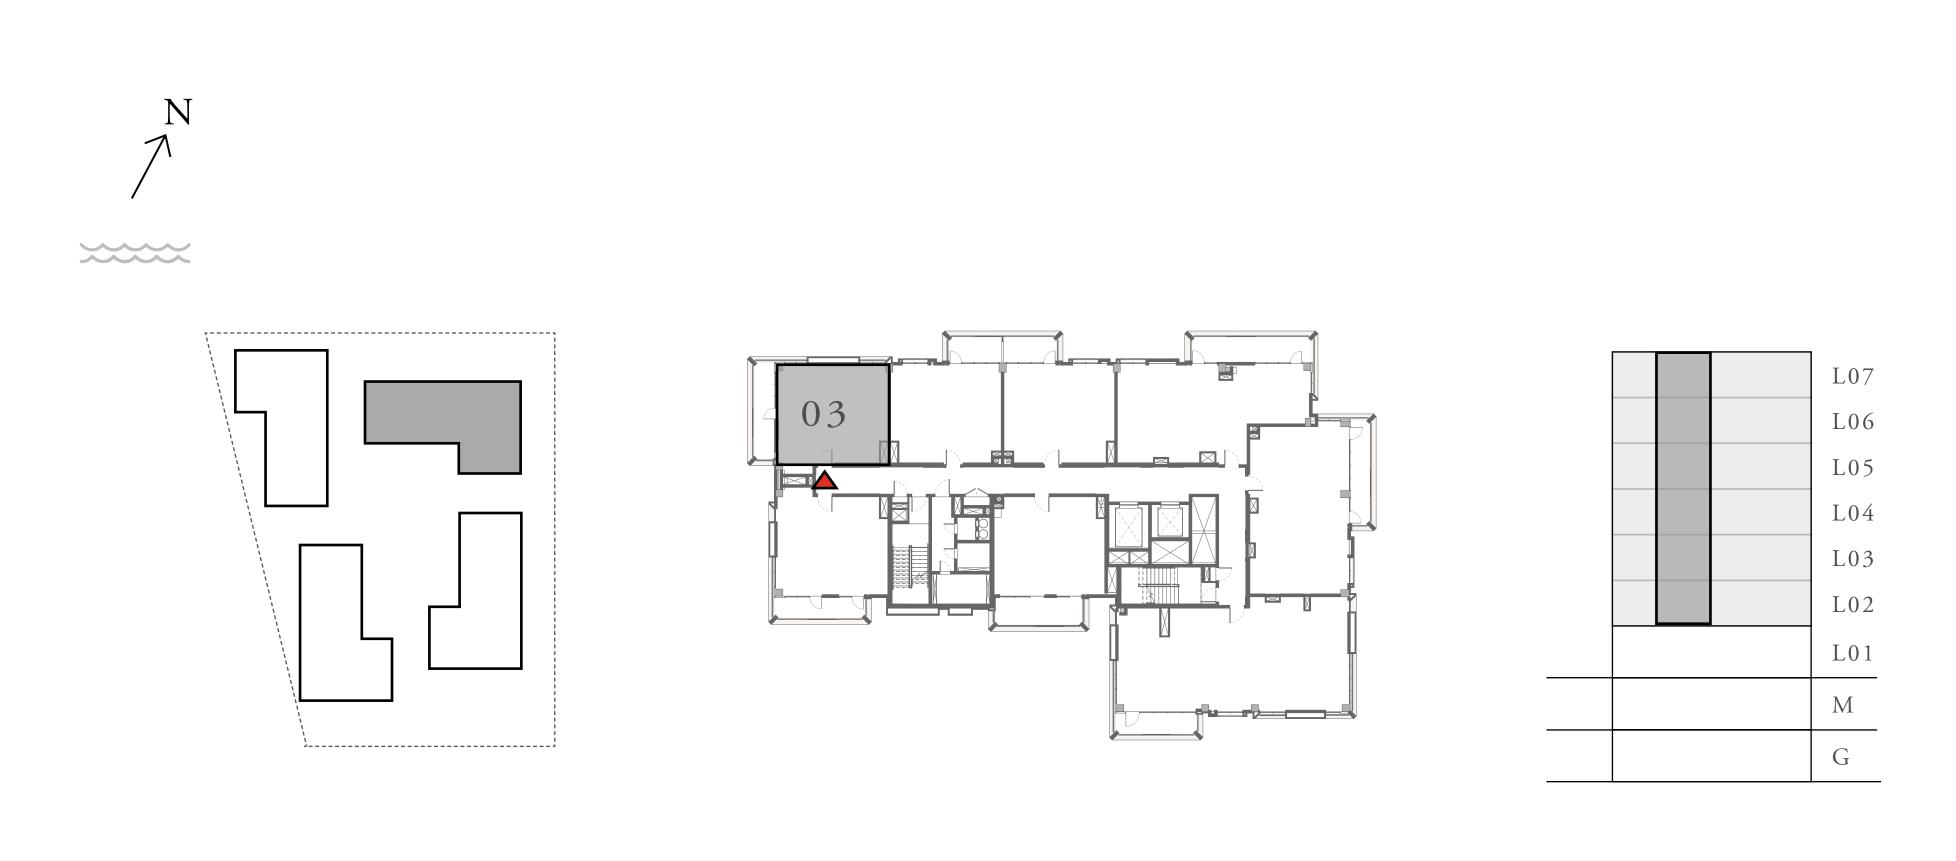

#### UNIT 03 LEVEL 02-06

| APARTMENT AREA | 626.67 SQ.FT. | 58.22 SQ.M. |
|----------------|---------------|-------------|
| BALCONY AREA   | 102.36 SQ.FT. | 9.51 SQ.M.  |
| TOTAL AREA     | 729.03 SQ.FT. | 67.73 SQ.M. |