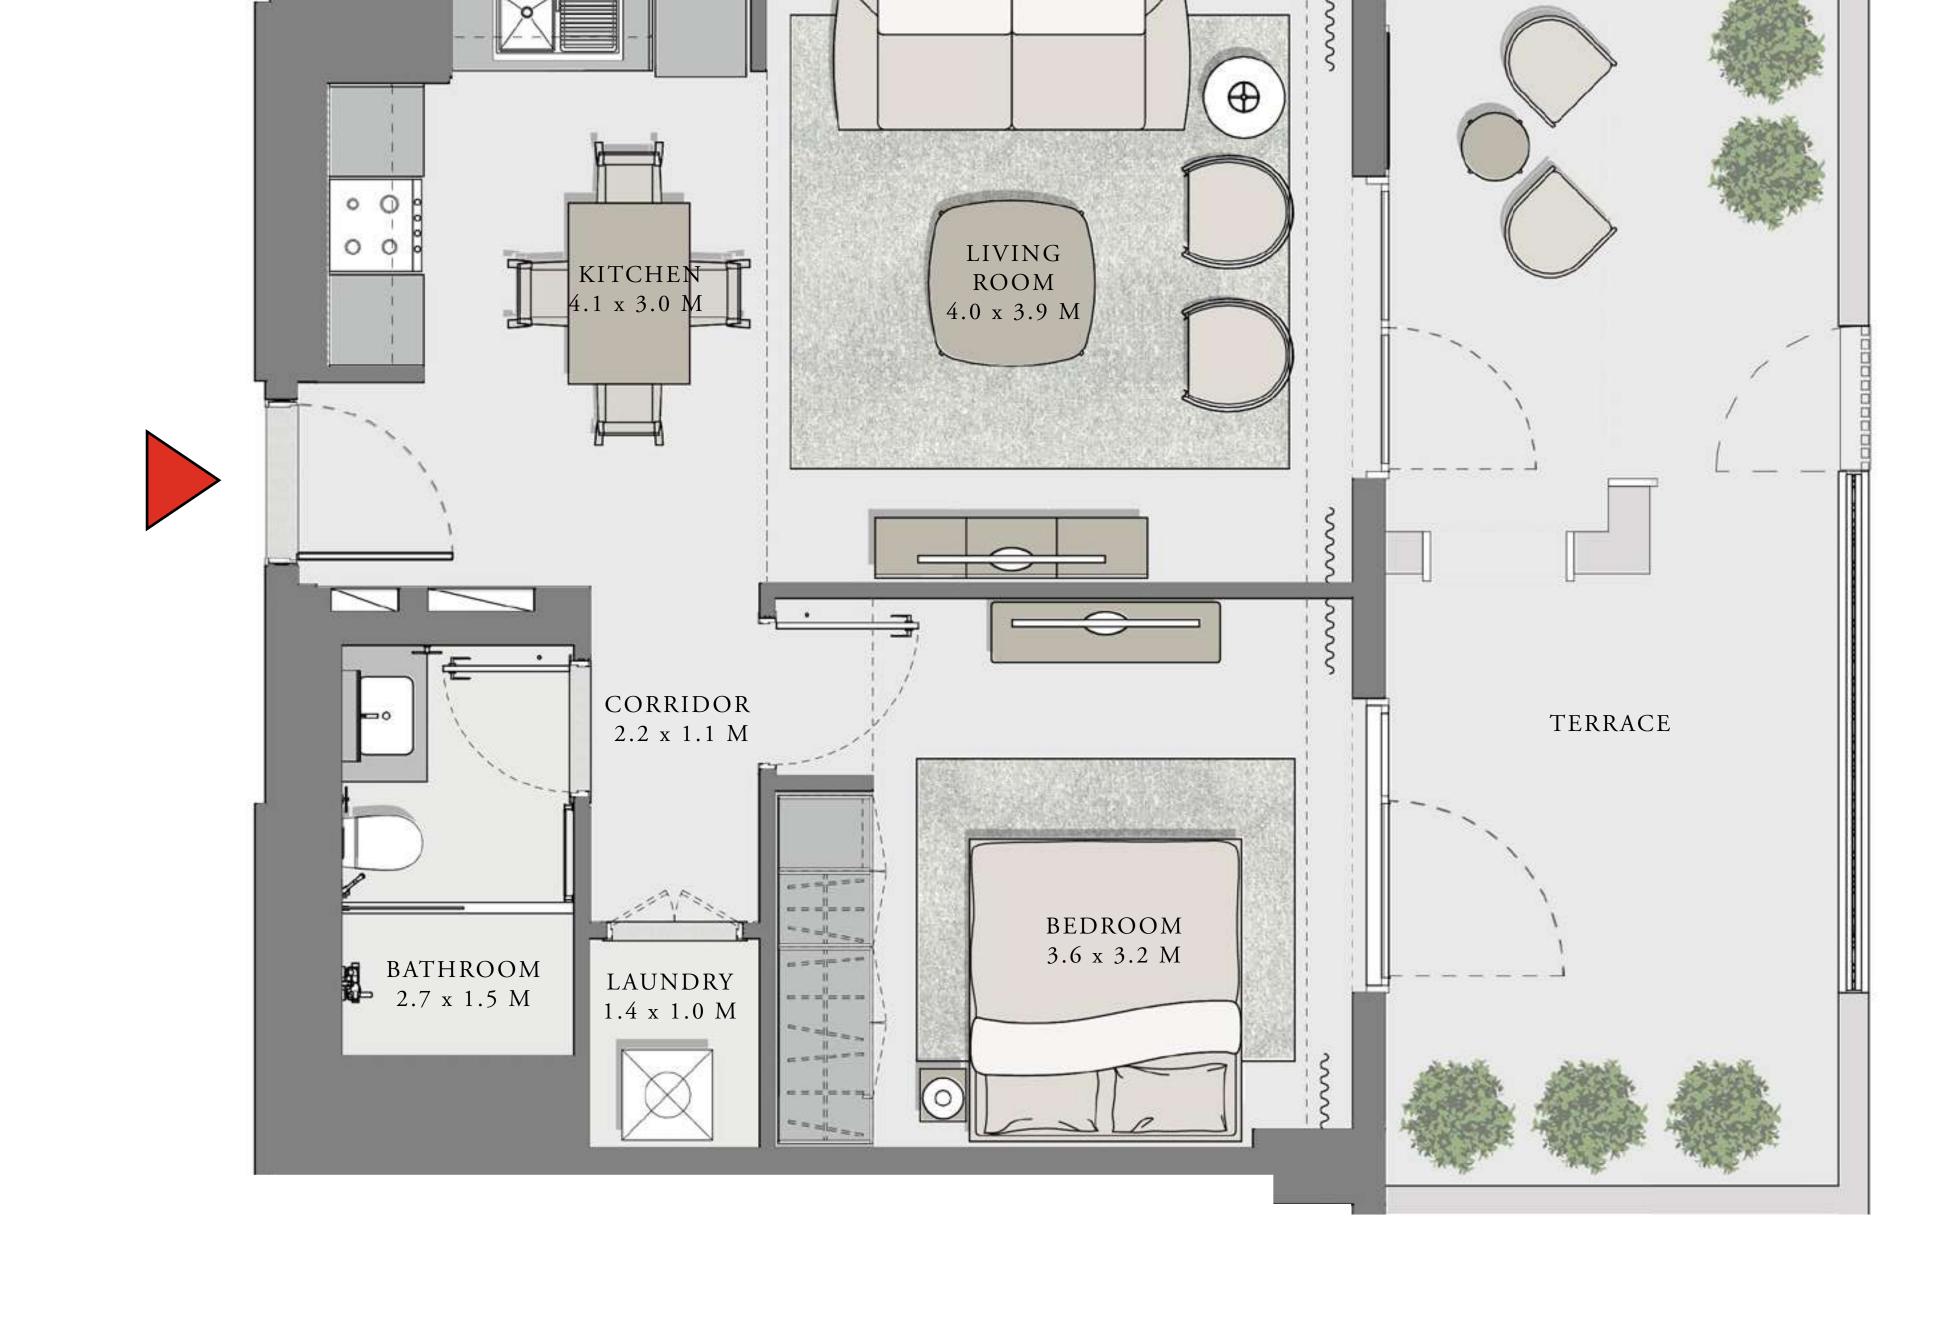

### 2 BEDROOM

UNIT 104 LEVEL 01

| APARTMENT AREA | 909.44 SQ.FT.  | 84.49 SQ.M.  |
|----------------|----------------|--------------|
| BALCONY AREA   | 939.04 SQ.FT.  | 87.24 SQ.M.  |
| TOTAL AREA     | 1848.48 SQ.FT. | 171.73 SQ.M. |