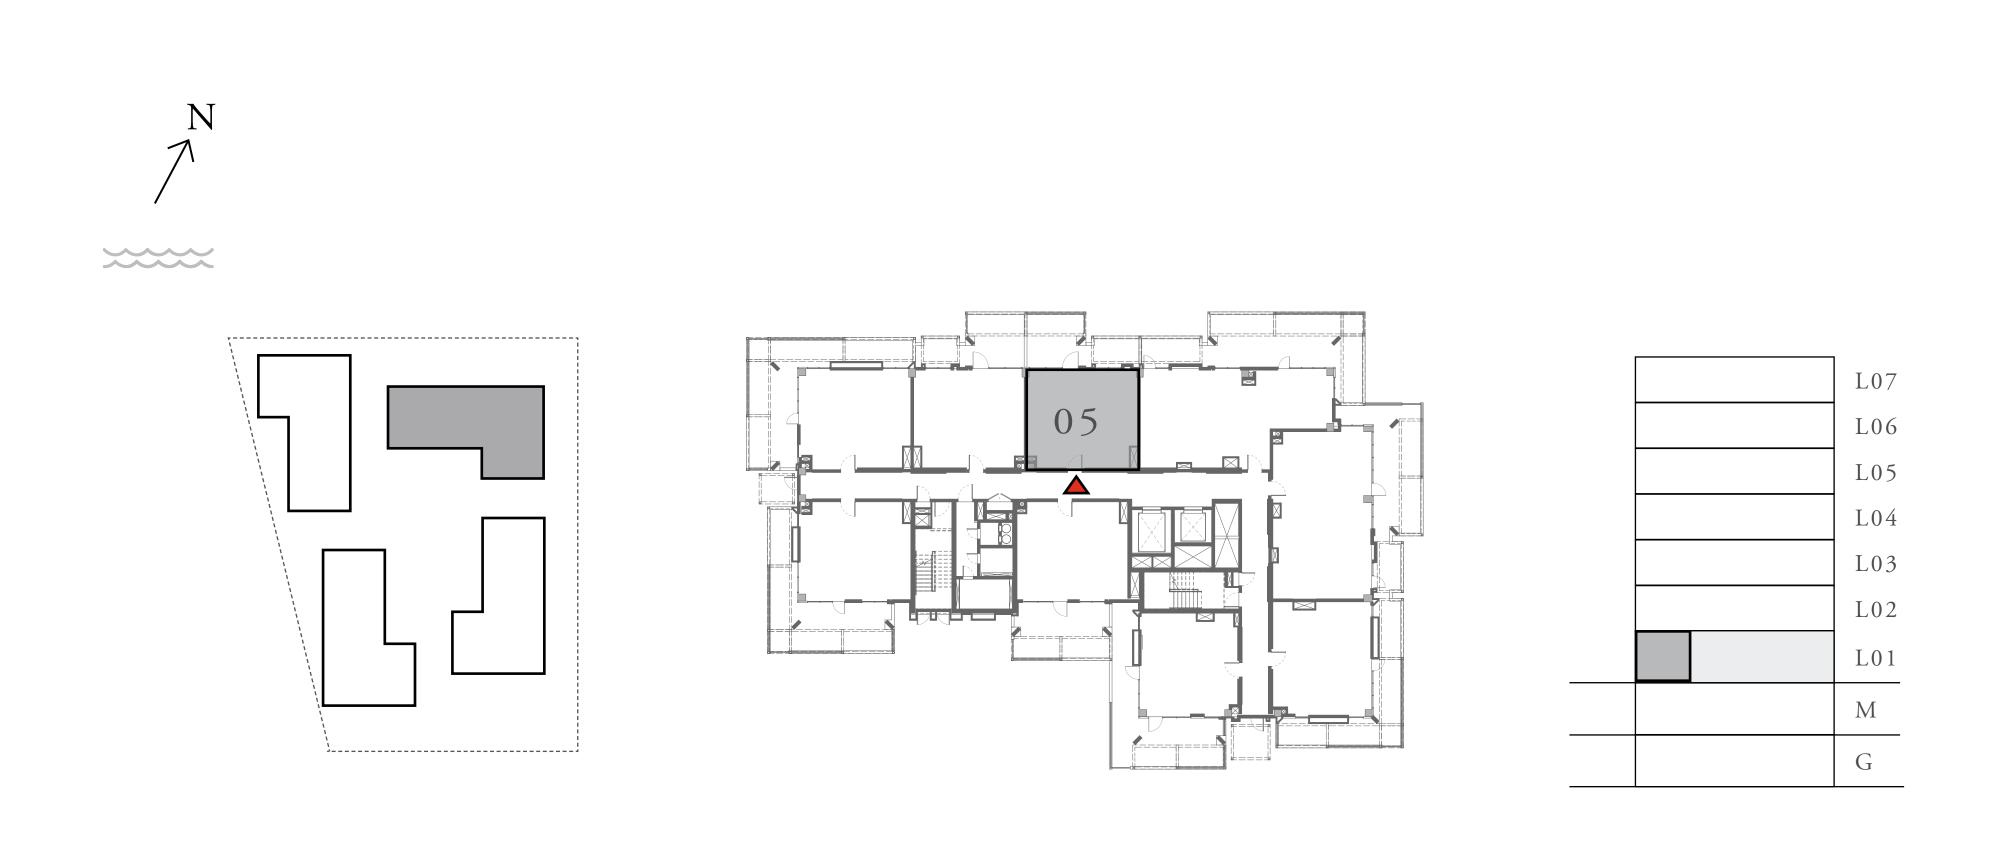

### 1 BEDROOM

UNIT 101 LEVEL 01

|   | APARTMENT AREA | 599.66 SQ.FT. | 55.71 SQ.M. |
|---|----------------|---------------|-------------|
|   | BALCONY AREA   | 228.63 SQ.FT. | 21.24 SQ.M. |
| - | TOTAL AREA     | 828.29 SQ.FT. | 76.95 SQ.M. |