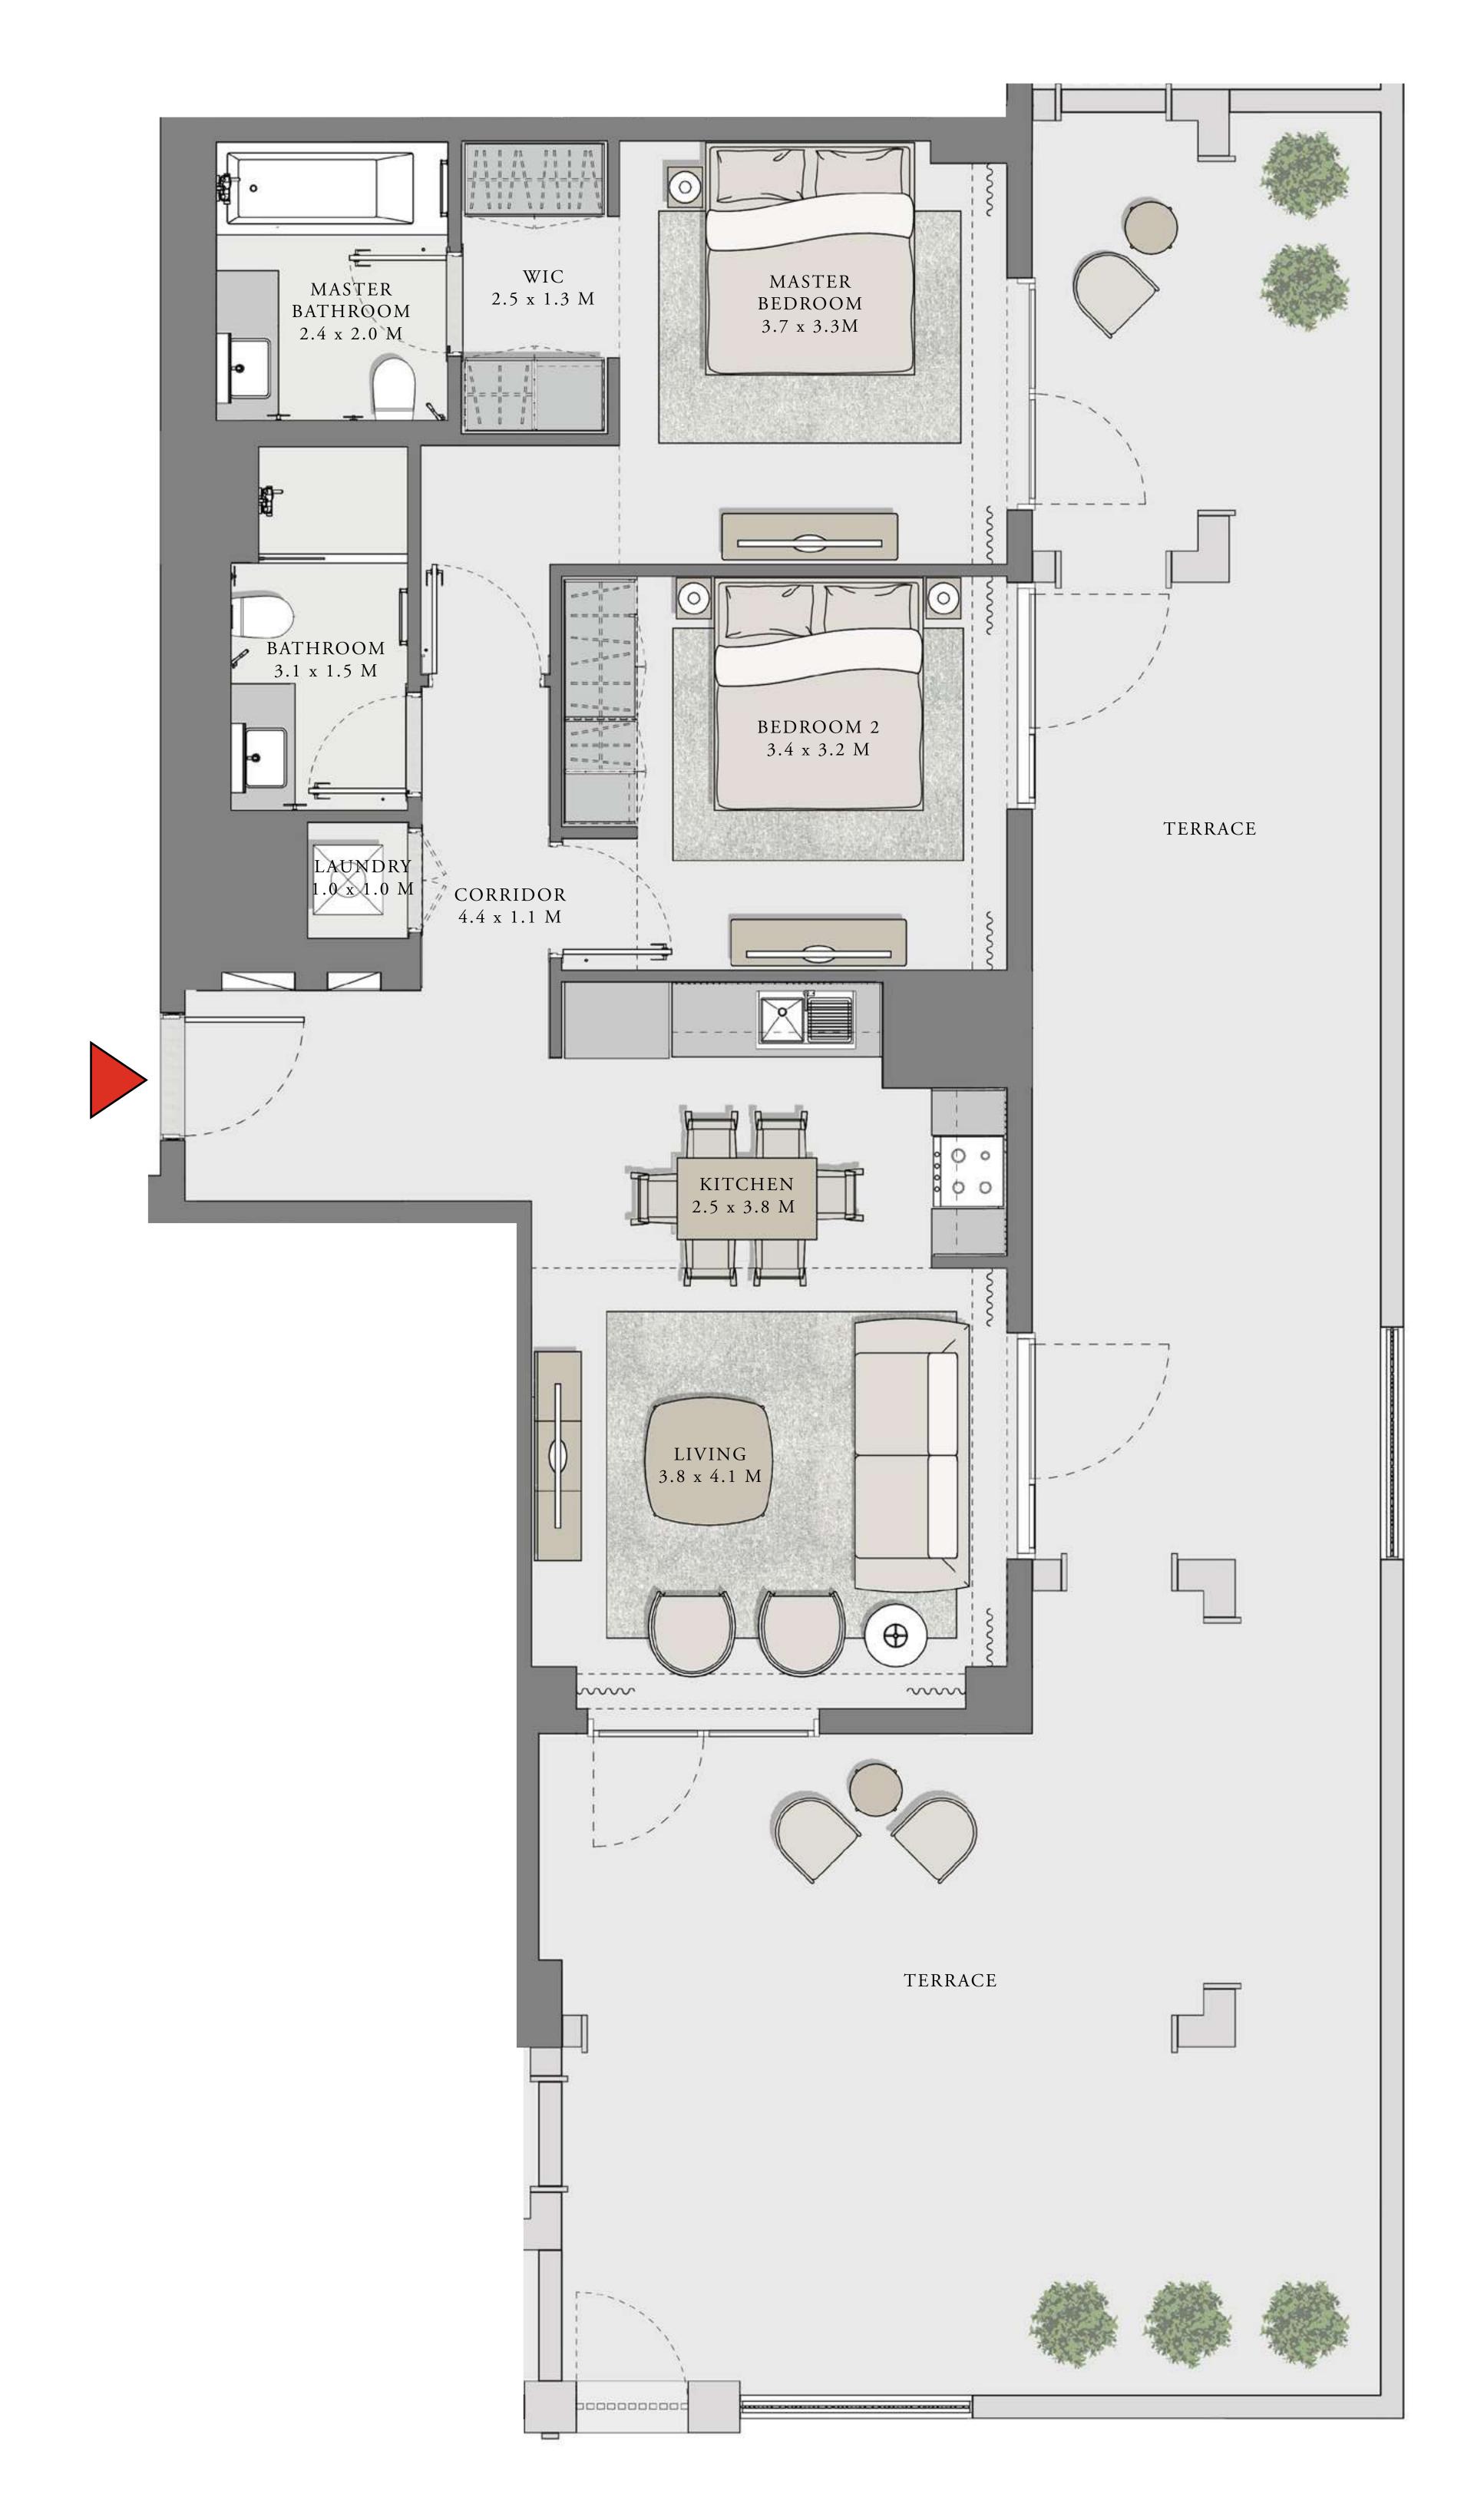

### 1 BEDROOM

UNIT 101 LEVEL 01

|   | APARTMENT AREA | 599.66 SQ.FT. | 55.71 SQ.M. |
|---|----------------|---------------|-------------|
|   | BALCONY AREA   | 228.63 SQ.FT. | 21.24 SQ.M. |
| - | TOTAL AREA     | 828.29 SQ.FT. | 76.95 SQ.M. |