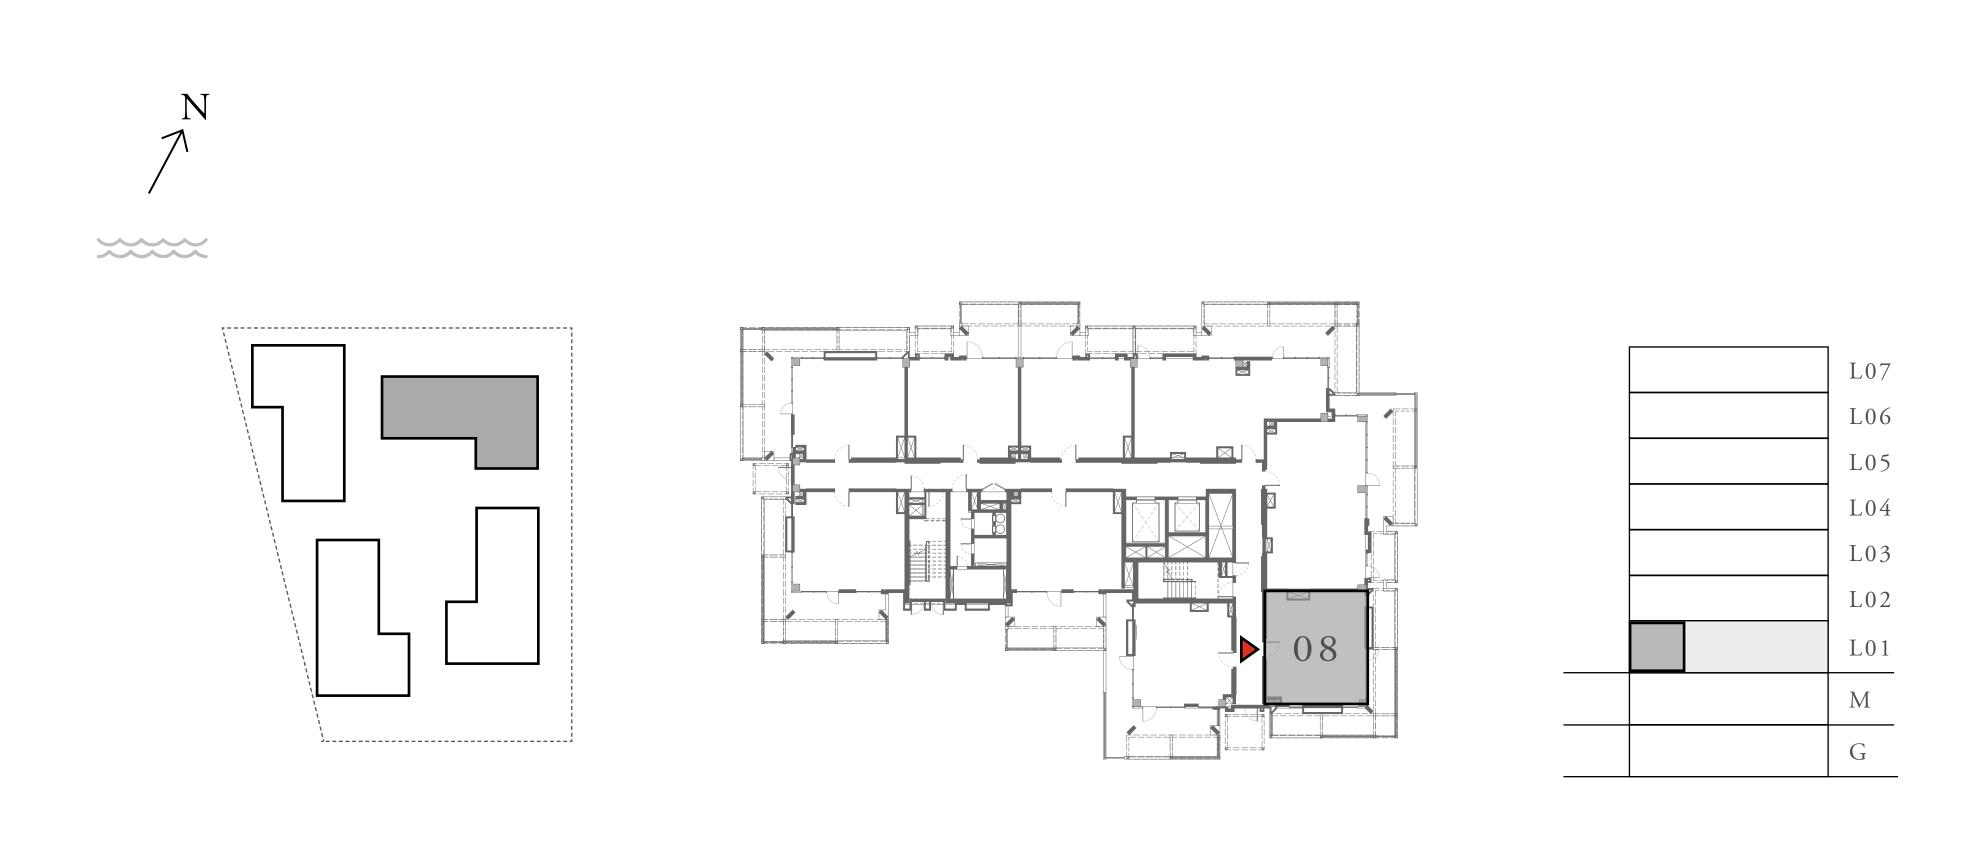

#### LOTUS

#### BUILDING 1

### 3 BEDROOM

UNIT 08 LEVEL 02-06

| APARTMENT AREA | 1347.32 SQ.FT. | 125.17 SQ.M. |
|----------------|----------------|--------------|
| BALCONY AREA   | 303.22 SQ.FT.  | 28.17 SQ.M.  |
| TOTAL AREA     | 1650.54 SQ.FT. | 153.34 SQ.M. |