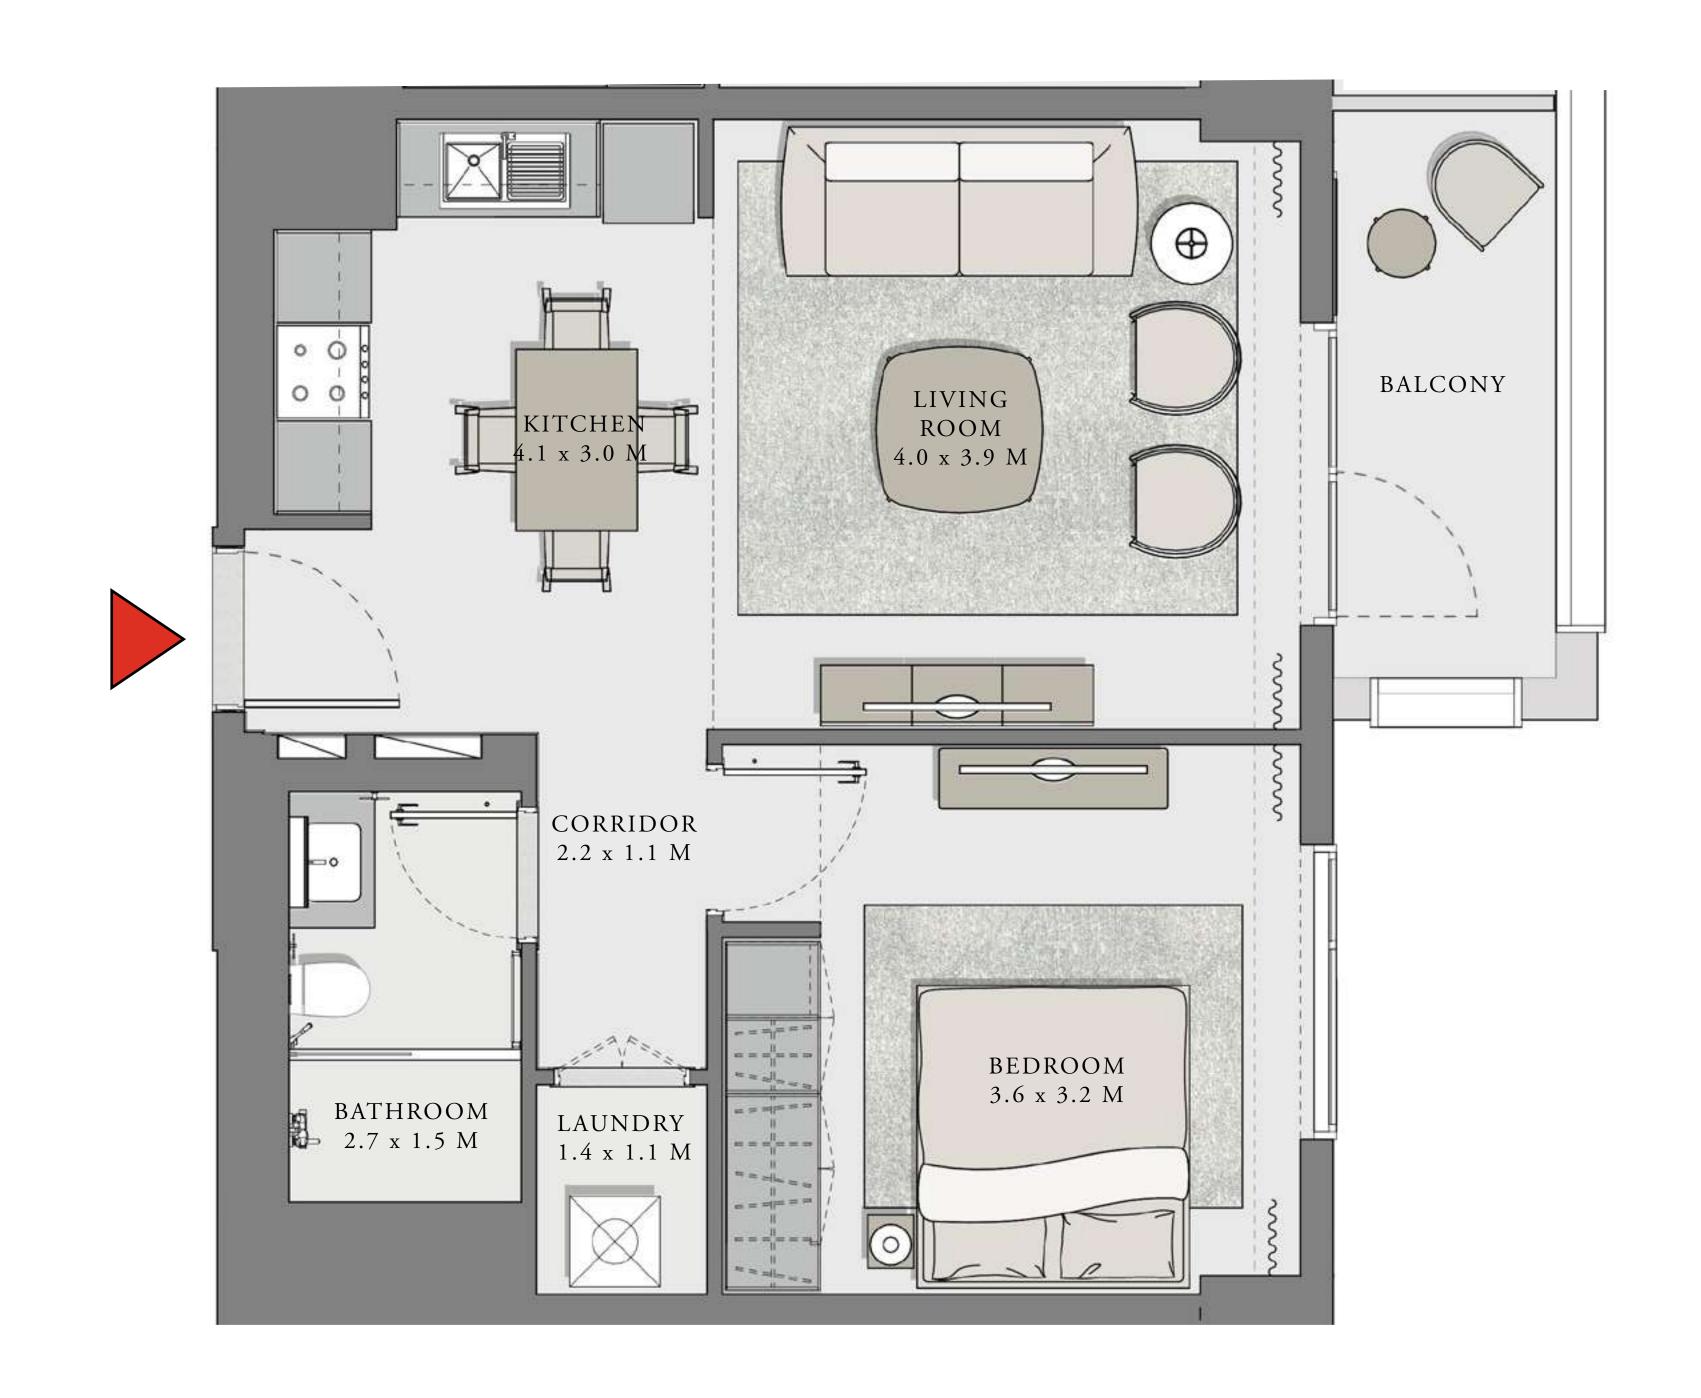

## 1 BEDROOM

UNIT 02 LEVEL 02-10

|   | APARTMENT AREA | 620.11 SQ.FT. | 57.61 SQ.M. |
|---|----------------|---------------|-------------|
|   | BALCONY AREA   | 139.61 SQ.FT. | 12.97 SQ.M. |
| - | TOTAL AREA     | 759.72 SQ.FT. | 70.58 SQ.M. |











### LOTUS

#### BUILDING 3

## 1 BEDROOM

UNIT 03 LEVEL 02-10

| APARTMENT AREA | 626.67 SQ.FT. | 58.22 SQ.M. |
|----------------|---------------|-------------|
| BALCONY AREA   | 102.26 SQ.FT. | 9.50 SQ.M.  |
| TOTAL AREA     | 728.93 SQ.FT. | 67.72 SQ.M. |











### LOTUS

#### BUILDING 3

## 1 BEDROOM

### UNIT 04 LEVEL 02-10

| APARTMENT AREA | 600.20 SQ.FT. | 55.76 SQ.M. |
|----------------|---------------|-------------|
| BALCONY AREA   | 66.20 SQ.FT.  | 6.15 SQ.M.  |
| TOTAL AREA     | 666.40 SQ.FT. | 61.91 SQ.M. |











## LOTUS

#### BUILDING 3

## 1 BEDROOM

### UNIT 05 LEVEL 02-10

| APARTMENT AREA | 600.84 SQ.FT. | 55.82 SQ.M. |
|----------------|---------------|-------------|
| BALCONY AREA   | 66.20 SQ.FT.  | 6.15 SQ.M.  |
| TOTAL AREA     | 667.04 SQ.FT. | 61.97 SQ.M. |











### LOTUS

### BUILDING 3

## 2 BEDROOM

UNIT 06 LEVEL 02-10

| APARTMENT AREA | 904.49 SQ.FT.  | 84.03 SQ.M.  |
|----------------|----------------|--------------|
| BALCONY AREA   | 249.94 SQ.FT.  | 23.22 SQ.M.  |
| TOTAL AREA     | 1154.43 SQ.FT. | 107.25 SQ.M. |











## LOTUS

### BUILDING 3

## 2 BEDROOM

UNIT 07 LEVEL 02-10

| APARTMENT AREA | 908.47 SQ.FT.  | 84.40 SQ.M. |
|----------------|----------------|-------------|
| BALCONY AREA   | 132.61 SQ.FT.  | 12.32 SQ.M. |
| TOTAL AREA     | 1041.08 SQ.FT. |