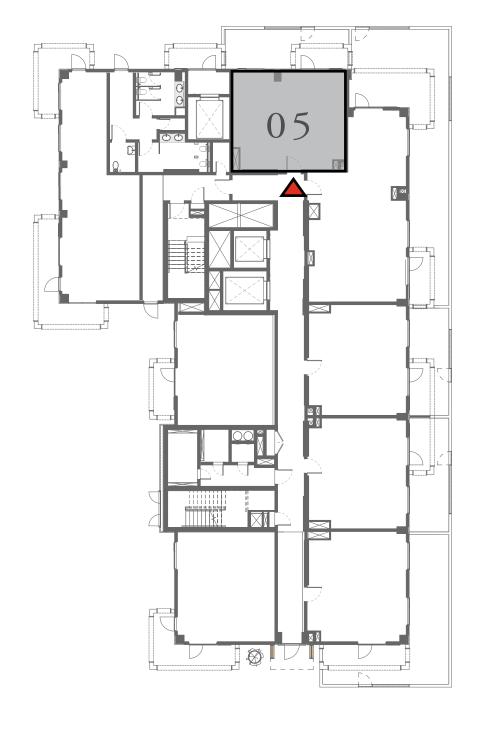

### 1 BEDROOM

UNIT 101 LEVEL 01

|   | APARTMENT AREA | 599.66 SQ.FT. | 55.71 SQ.M. |
|---|----------------|---------------|-------------|
|   | BALCONY AREA   | 228.63 SQ.FT. | 21.24 SQ.M. |
| - | TOTAL AREA     | 828.29 SQ.FT. | 76.95 SQ.M. |