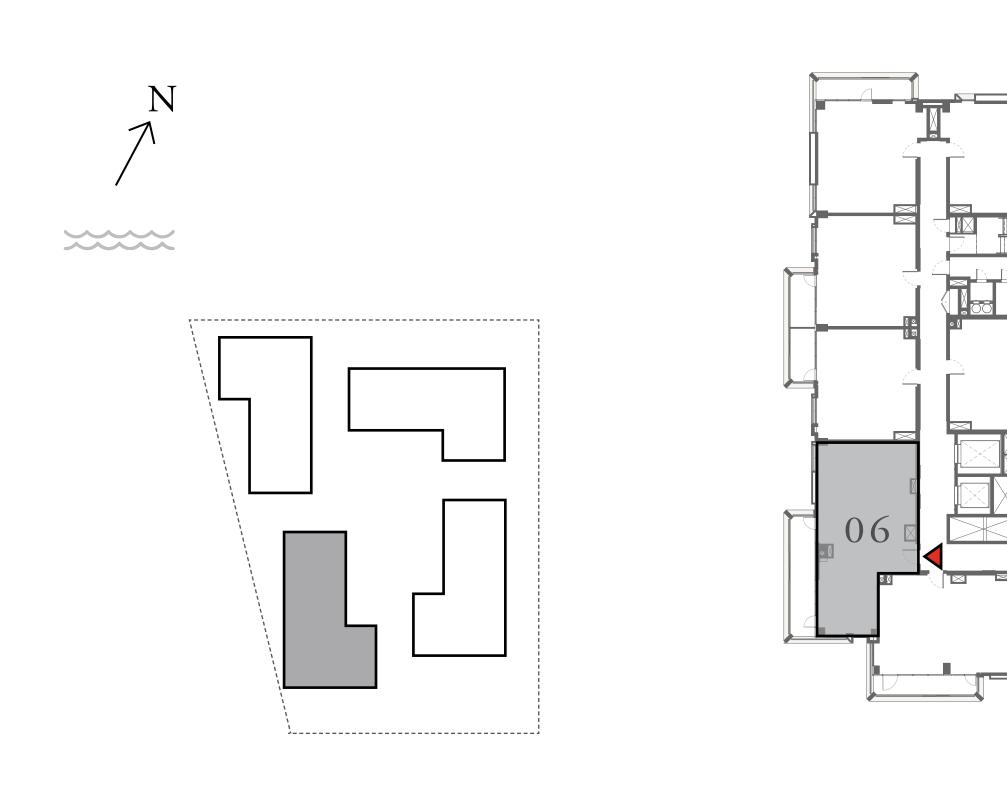

### 1 BEDROOM

UNIT 101 LEVEL 01

|   | APARTMENT AREA | 599.66 SQ.FT. | 55.71 SQ.M. |
|---|----------------|---------------|-------------|
|   | BALCONY AREA   | 228.63 SQ.FT. | 21.24 SQ.M. |
| - | TOTAL AREA     | 828.29 SQ.FT. | 76.95 SQ.M. |