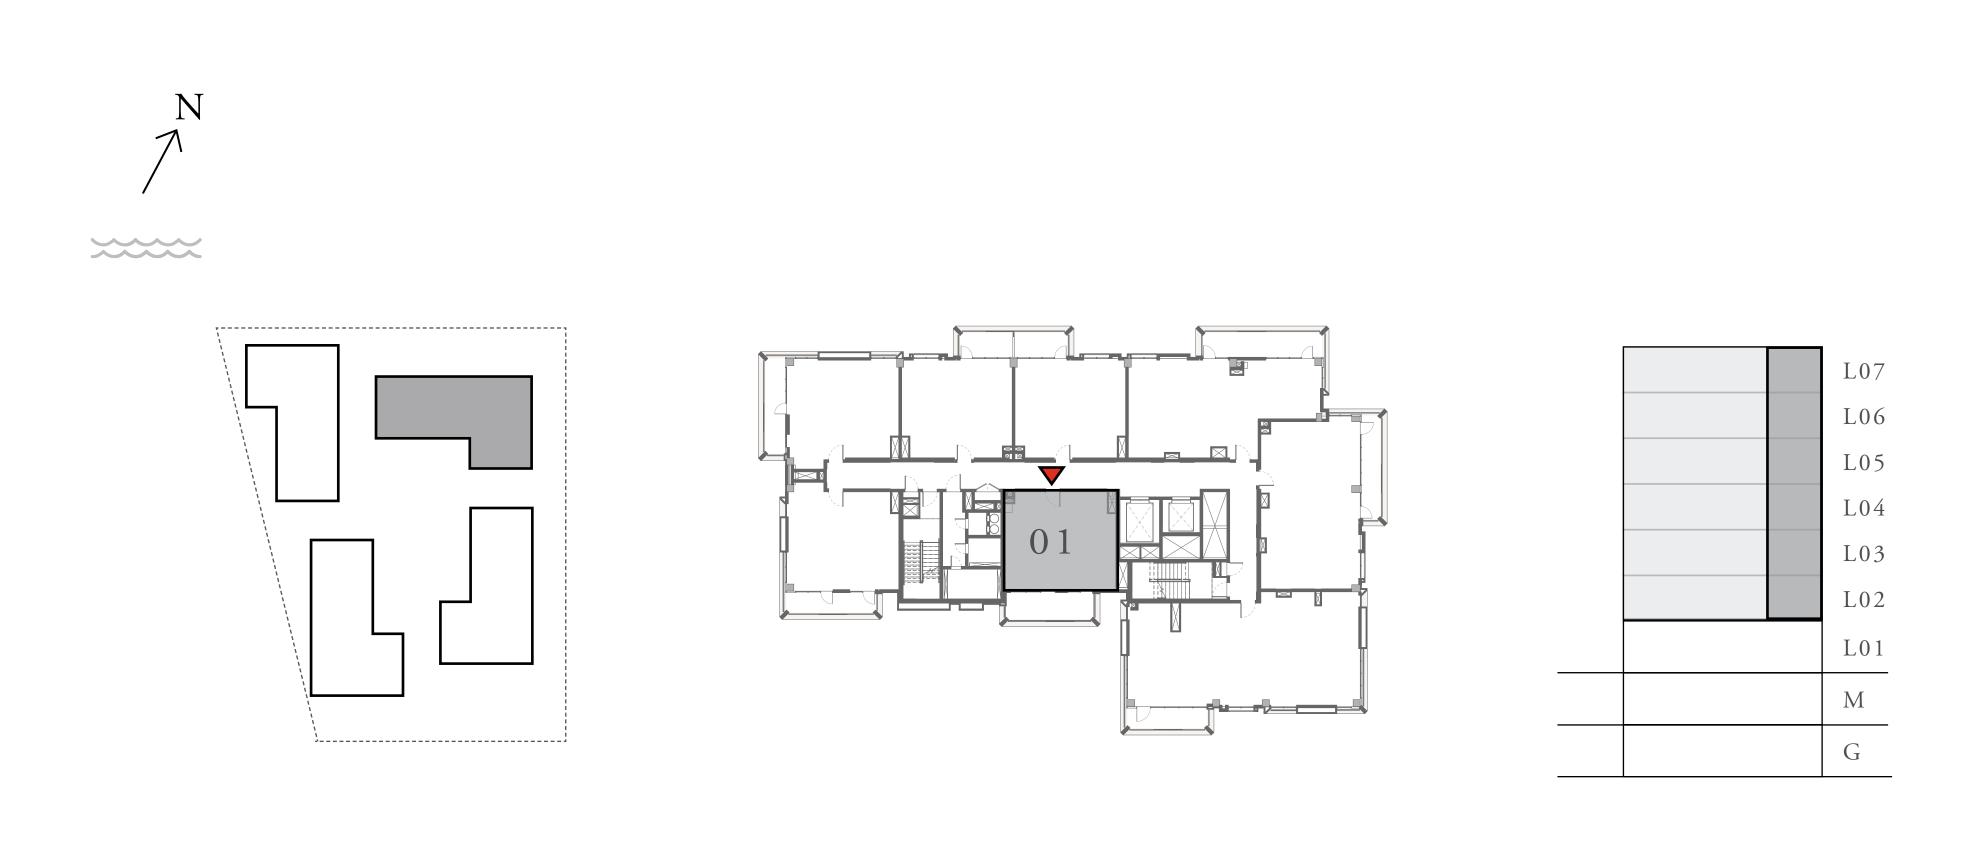

## 1 BEDROOM

UNIT 101 LEVEL 01

| APARTMENT AREA | 597.83 SQ.FT. | 55.54 SQ.M. |
|----------------|---------------|-------------|
| BALCONY AREA   | 302.90 SQ.FT. | 28.14 SQ.M. |
| TOTAL AREA     | 900.73 SQ.FT. | 83.68 SQ.M. |