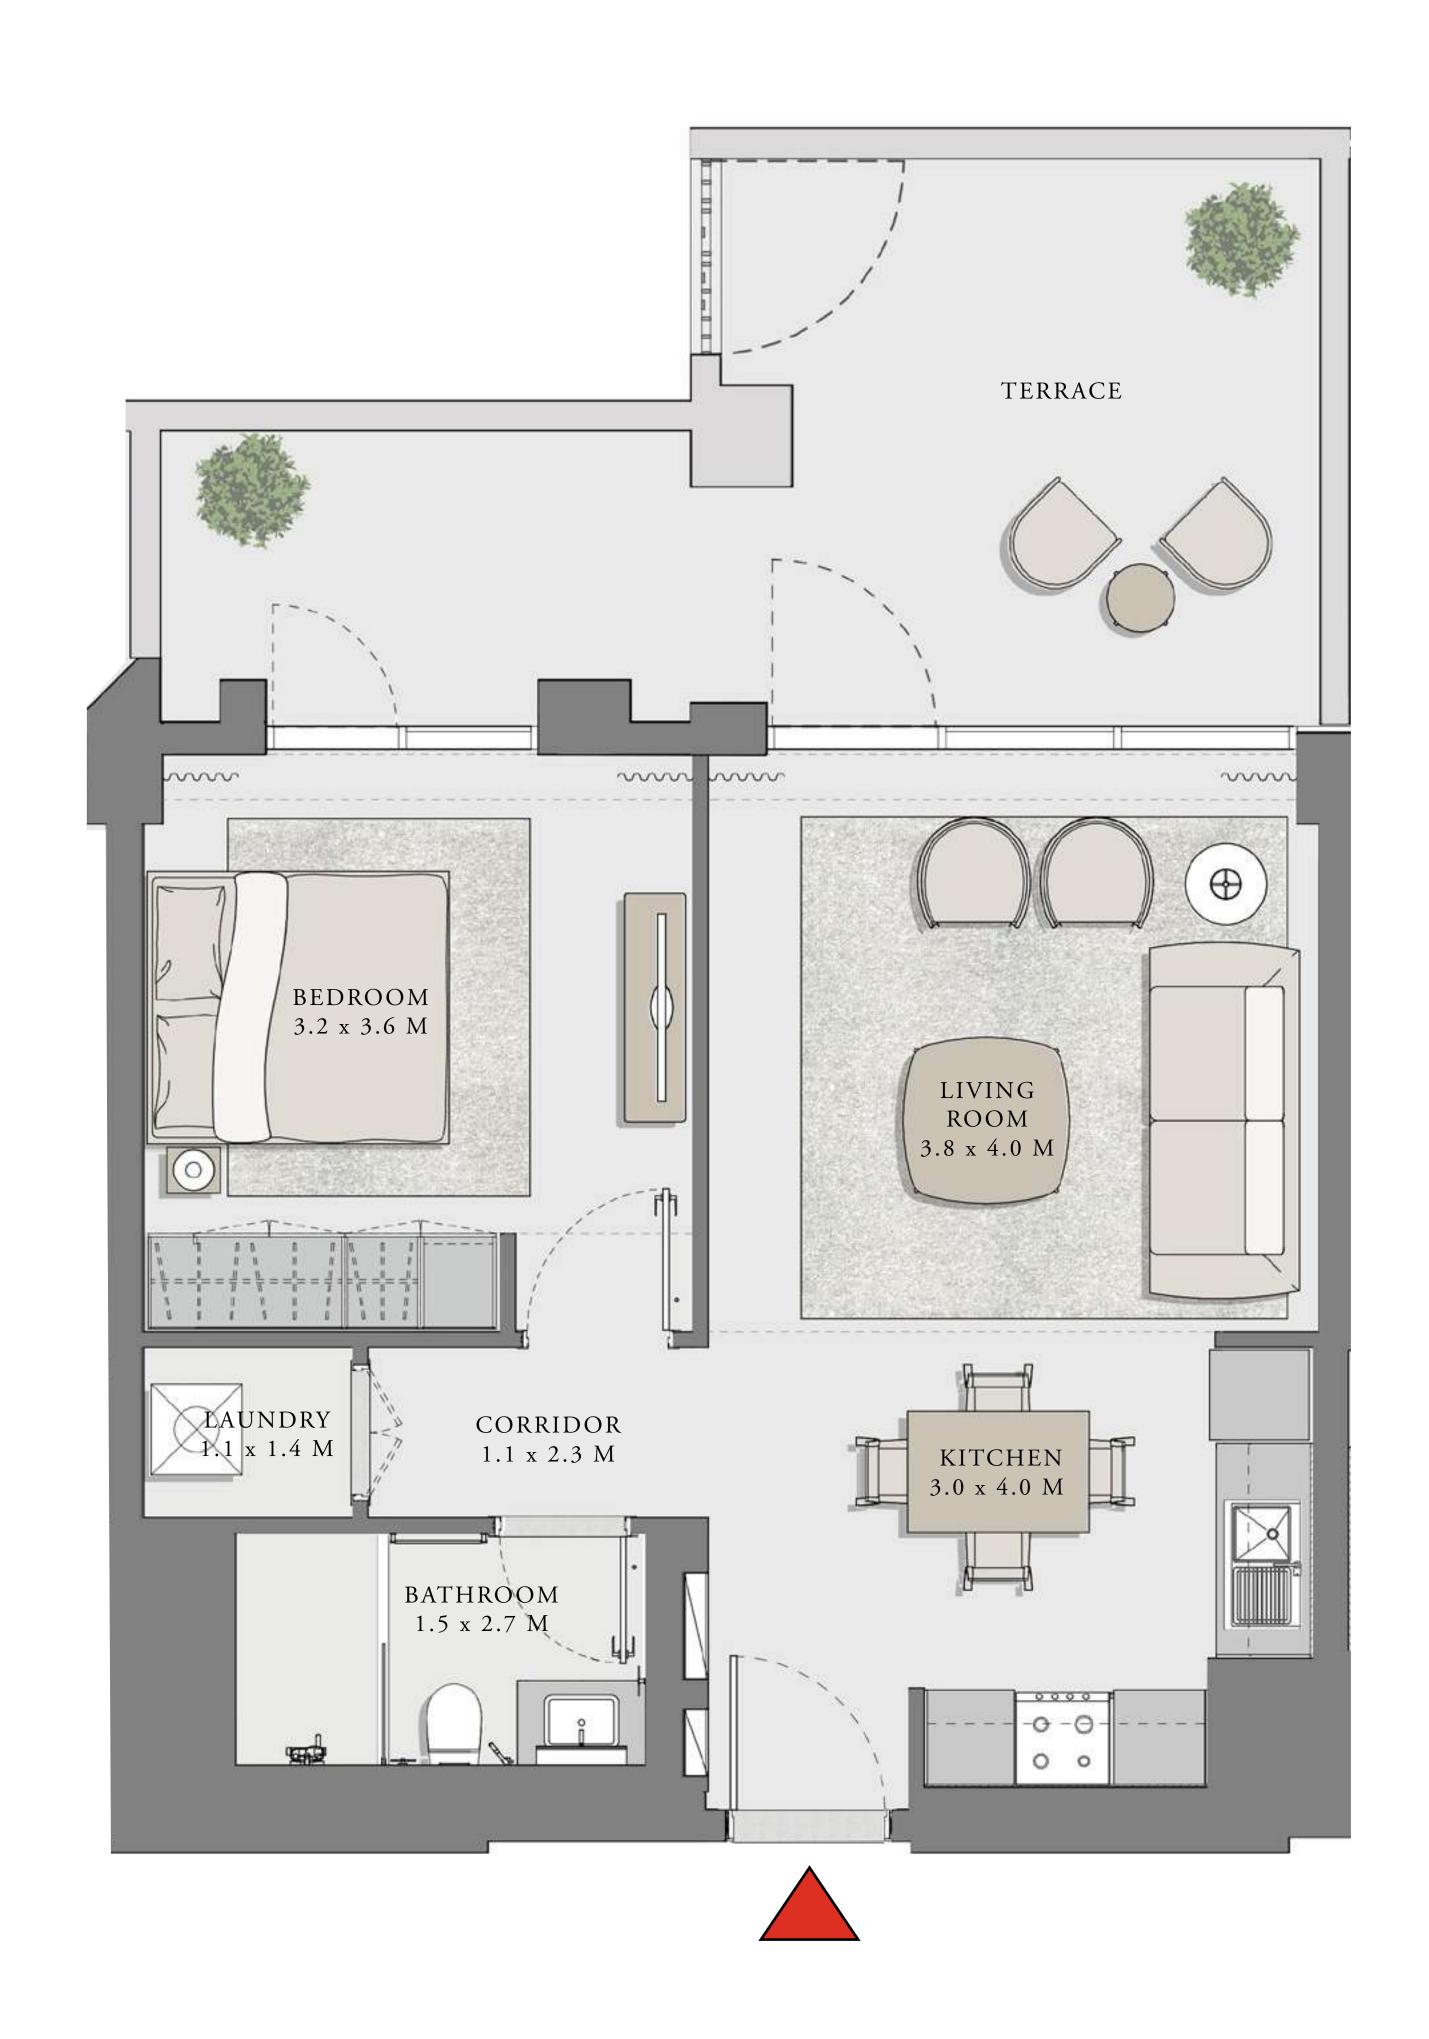

#### LOTUS

#### BUILDING 1

### 1 BEDROOM

#### UNIT 04 LEVEL 02-06

|   | APARTMENT AREA | 600.20 SQ.FT. | 55.76 SQ.M. |  |
|---|----------------|---------------|-------------|--|
|   | BALCONY AREA   | 66.20 SQ.FT.  | 6.15 SQ.M.  |  |
| - | TOTAL AREA     | 666.40 SQ.FT. | 61.91 SQ.M. |  |