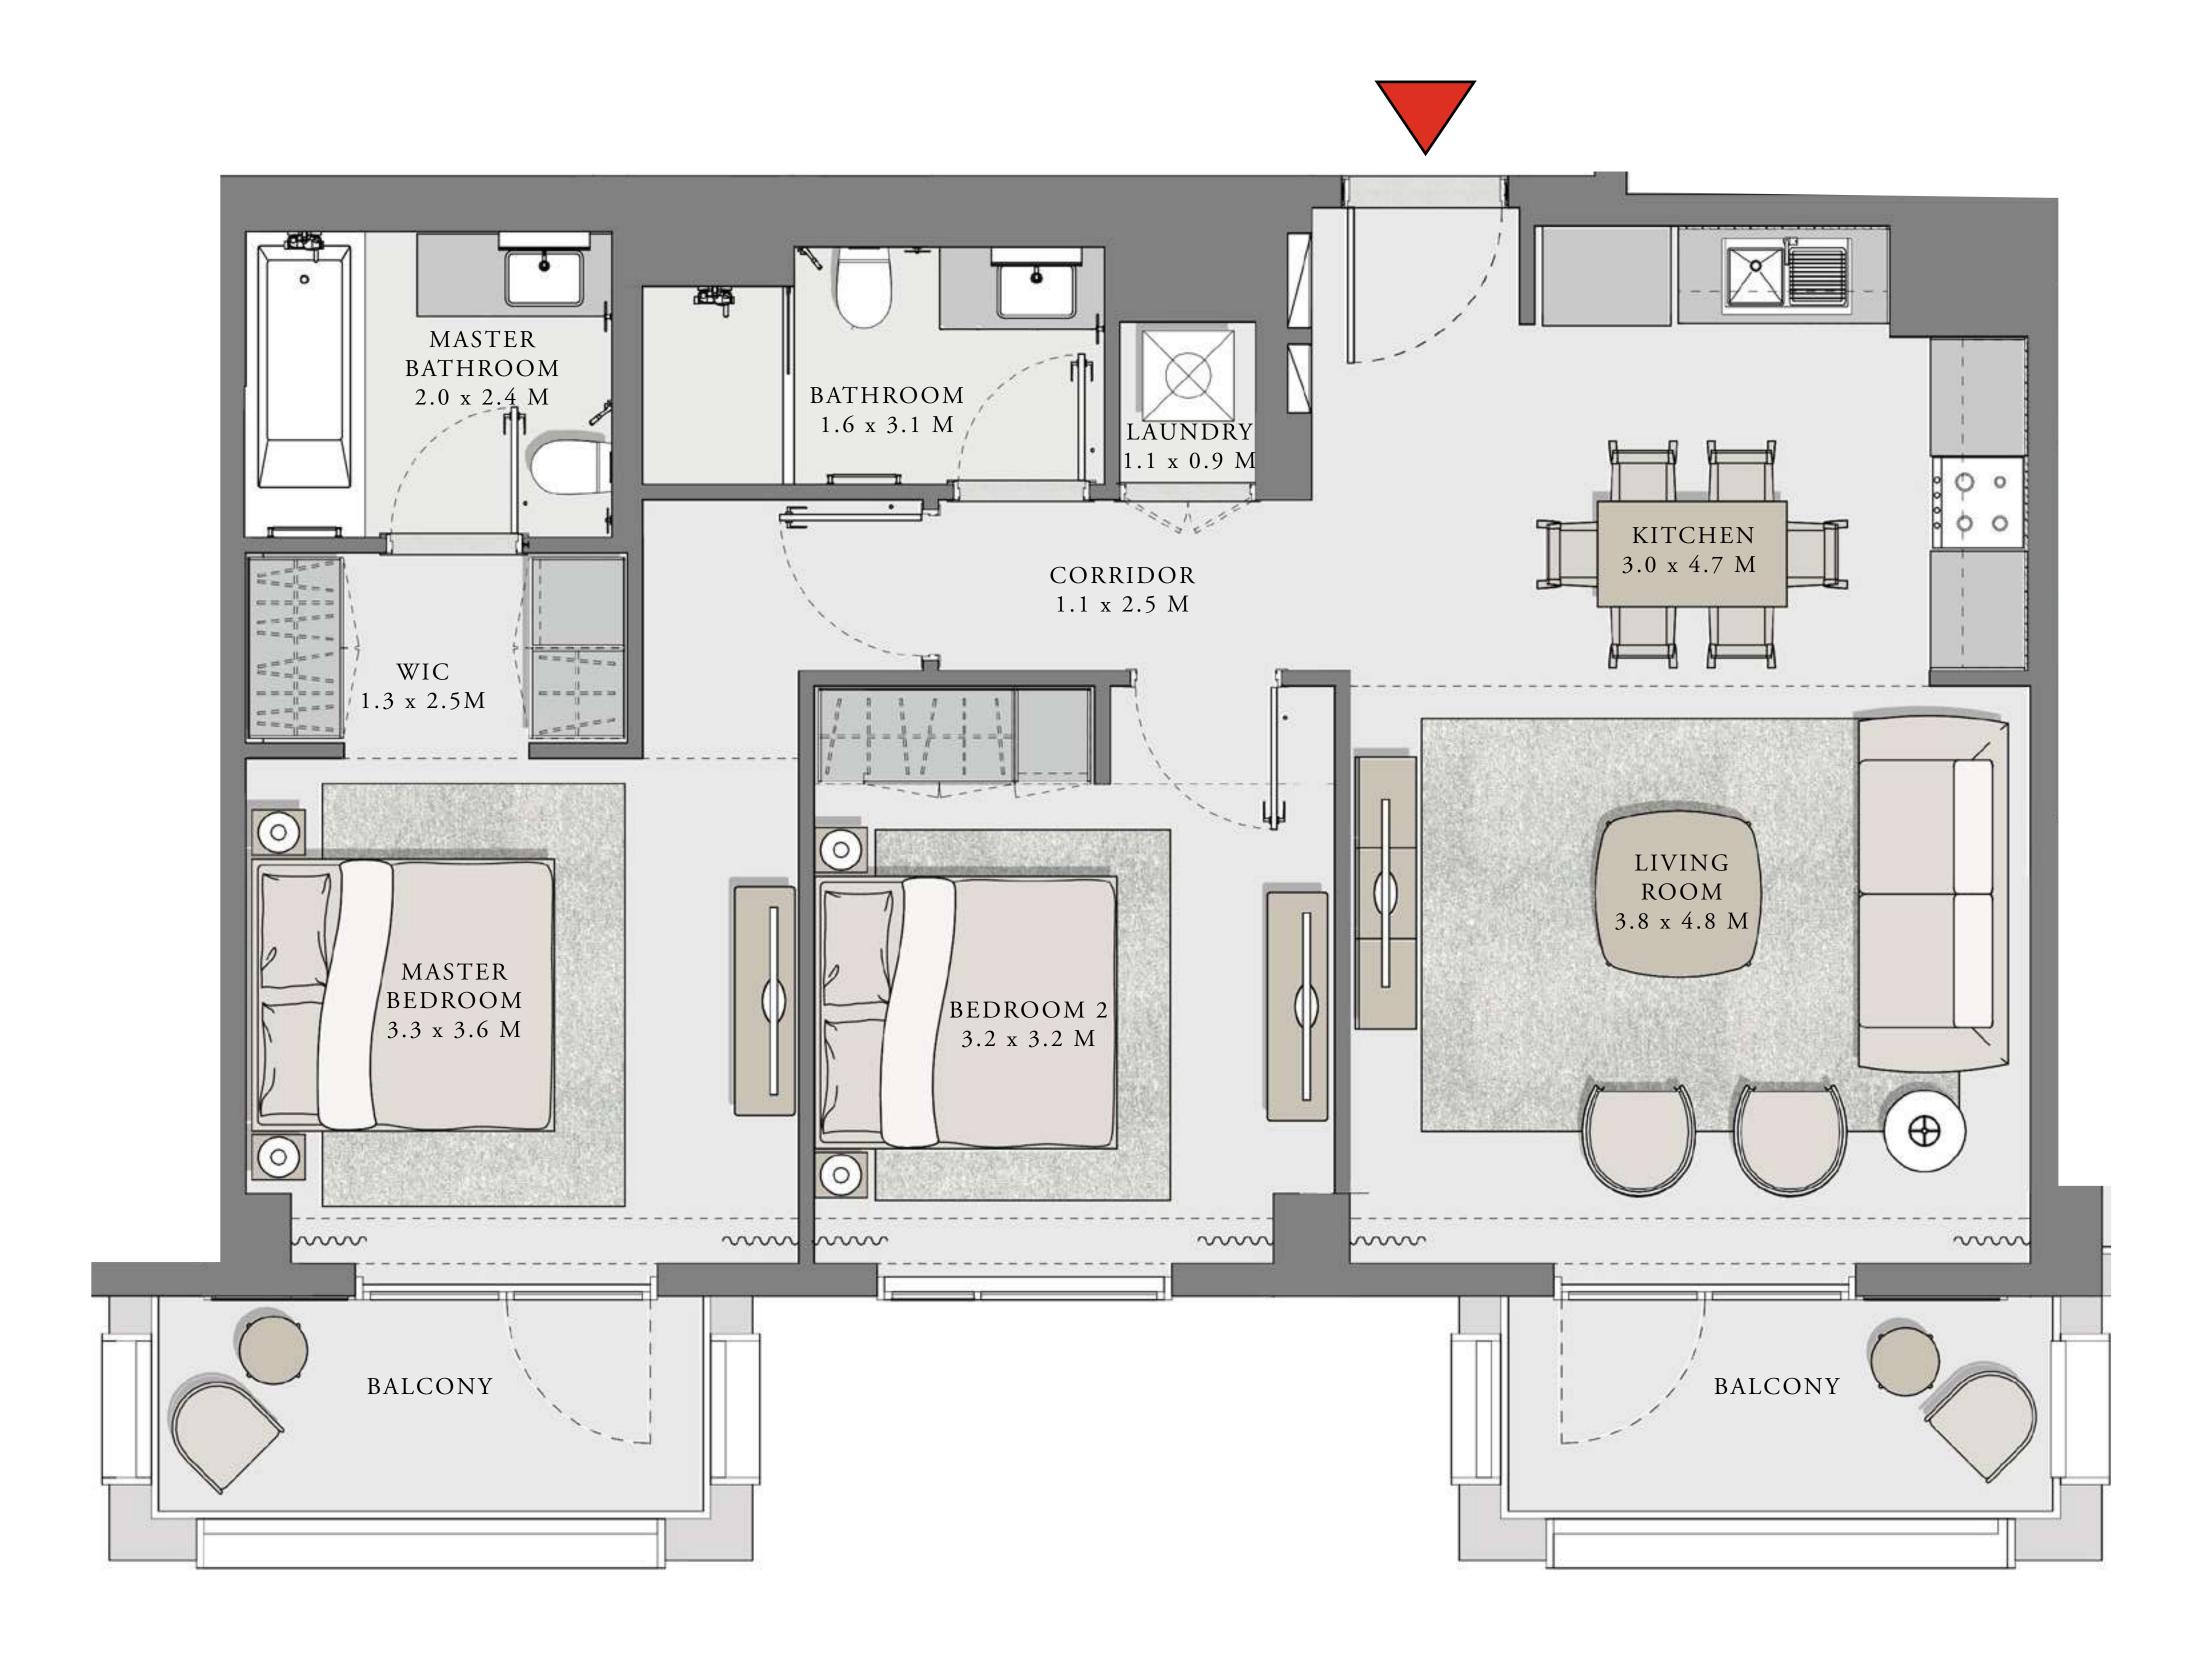

### 3 BEDROOM

UNIT 08 LEVEL 02-06

| APARTMENT AREA | 1347.32 SQ.FT. | 125.17 SQ.M. |
|----------------|----------------|--------------|
| BALCONY AREA   | 303.22 SQ.FT.  | 28.17 SQ.M.  |
| TOTAL AREA     | 1650.54 SQ.FT. | 153.34 SQ.M. |

#### UNIT 08 LEVEL 02-11

| APARTMENT AREA | 1347.32 SQ.FT. | 125.17 SQ.M. |
|----------------|----------------|--------------|
| BALCONY AREA   | 110.65 SQ.FT.  | 10.28 SQ.M.  |
| TOTAL AREA     | 1457.97 SQ.FT. | 135.45 SQ.M. |

#### UNIT 08 LEVEL 02-10

| APARTMENT AREA | 1347.53 SQ.FT. | 125.19 SQ.M. |
|----------------|----------------|--------------|
| BALCONY AREA   | 303.87 SQ.FT.  | 28.23 SQ.M.  |
| TOTAL AREA     | 1651.40 SQ.FT. | 153.42 SQ.M. |

## 3 BEDROOM

UNIT 08 LEVEL 02-07

| APARTMENT AREA | 1347.21 SQ.FT. | 125.16 SQ.M. |
|----------------|----------------|--------------|
| BALCONY AREA   | 110.65 SQ.FT.  | 10.28 SQ.M.  |
| TOTAL AREA     | 1457.86 SQ.FT. | 135.44 SQ.M. |