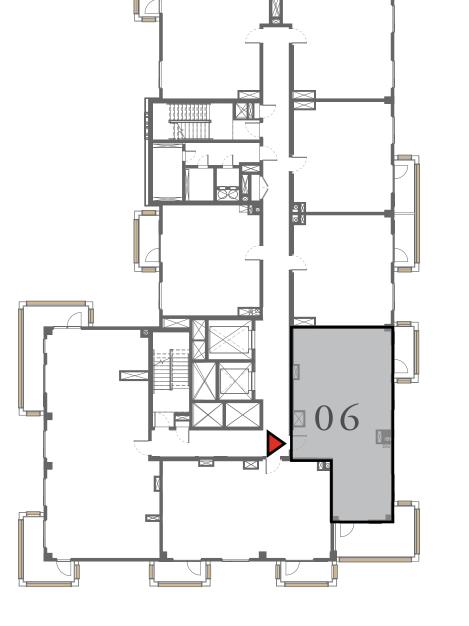

#### UNIT 06 LEVEL 02-06

| APARTMENT AREA | 904.38 SQ.FT.  | 84.02 SQ.M.  |
|----------------|----------------|--------------|
| BALCONY AREA   | 249.83 SQ.FT.  | 23.21 SQ.M.  |
| TOTAL AREA     | 1154.21 SQ.FT. | 107.23 SQ.M. |