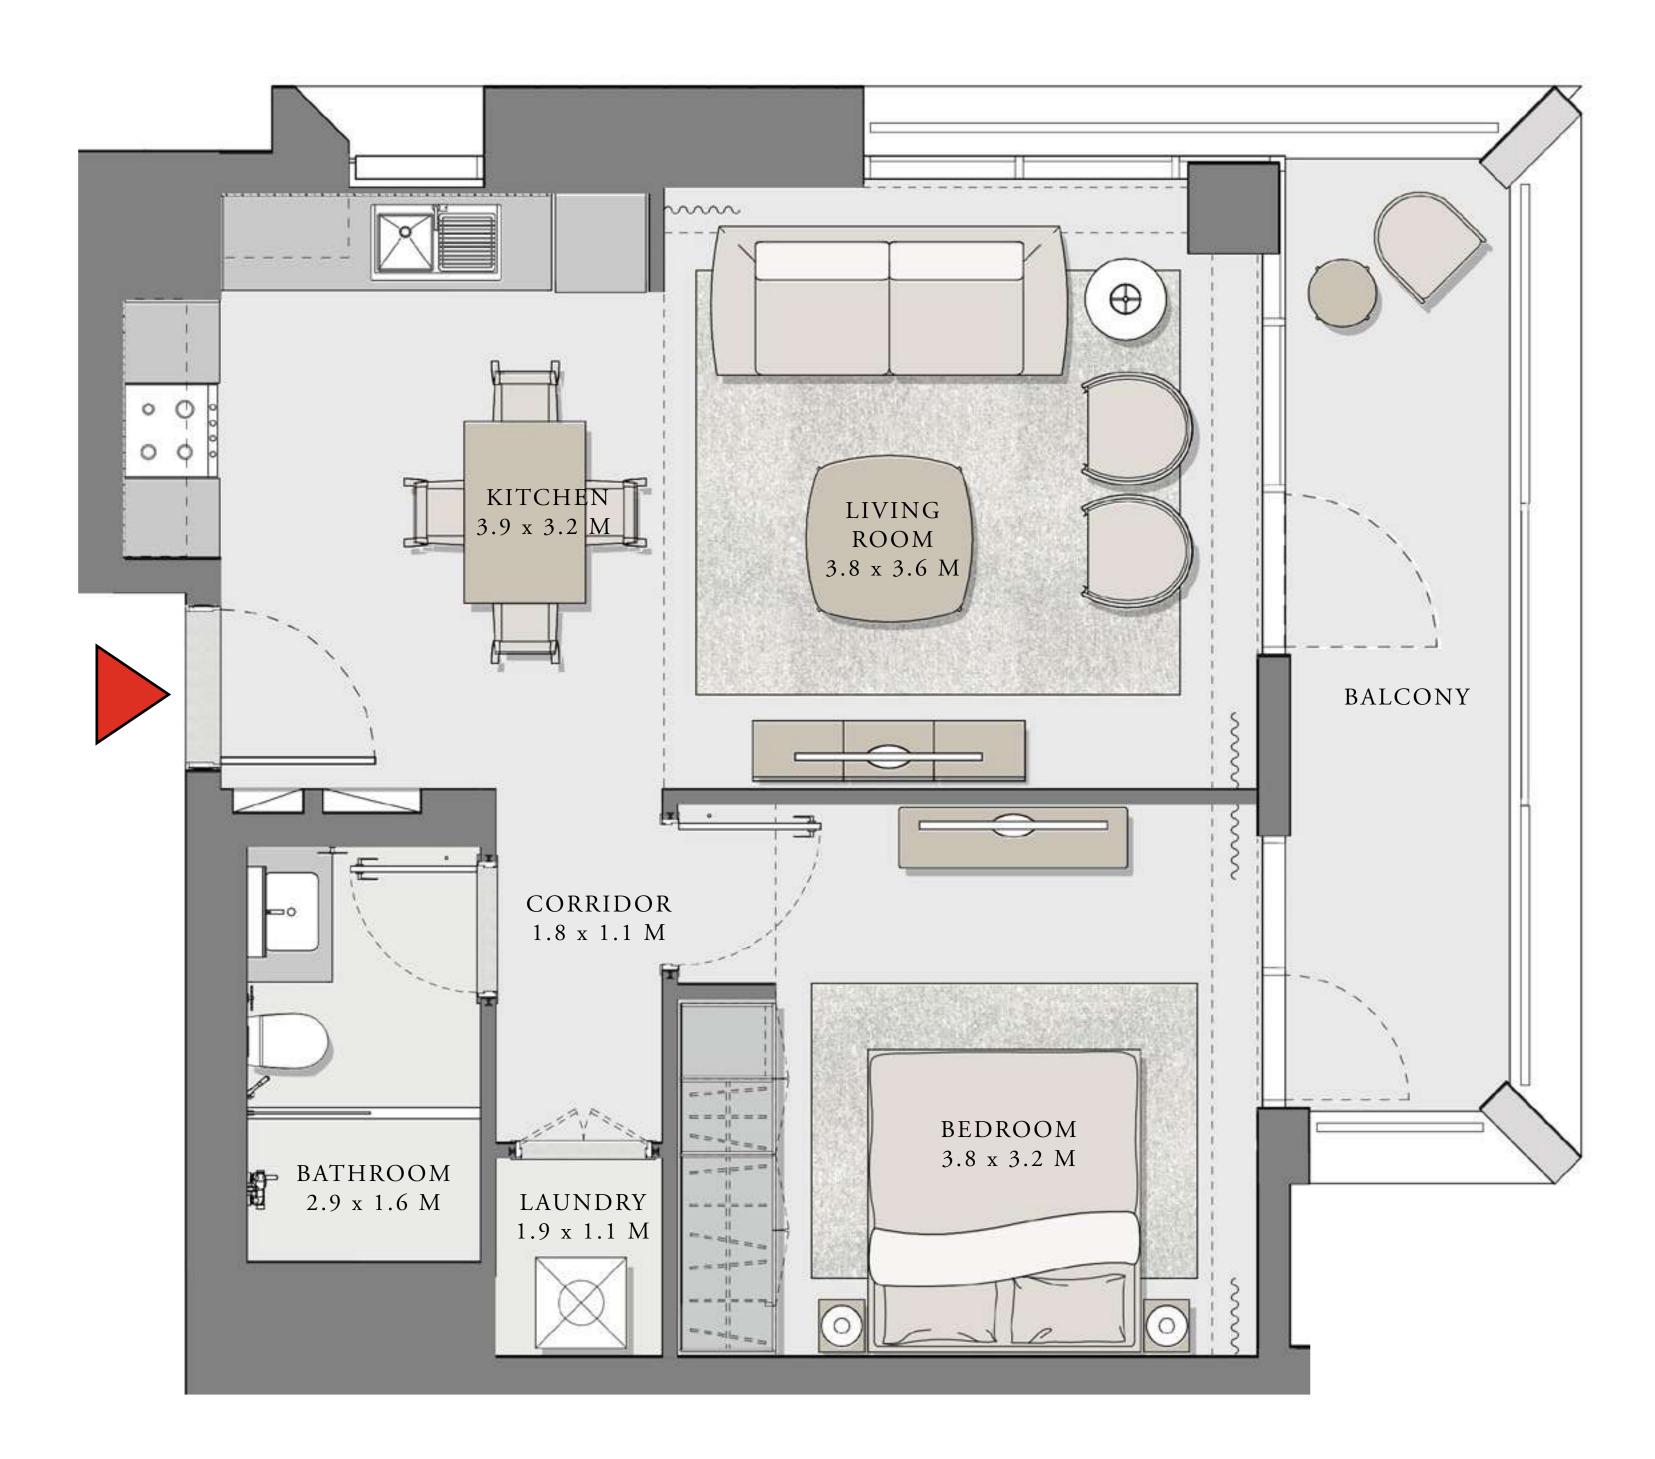

#### LOTUS

#### BUILDING 1

### 1 BEDROOM

UNIT 02 LEVEL 02-06

| APARTMENT AREA | 620.11 SQ.FT. | 57.61 SQ.M. |
|----------------|---------------|-------------|
| BALCONY AREA   | 139.61 SQ.FT. | 12.97 SQ.M. |
| TOTAL AREA     | 759.72 SQ.FT. | 70.58 SQ.M. |