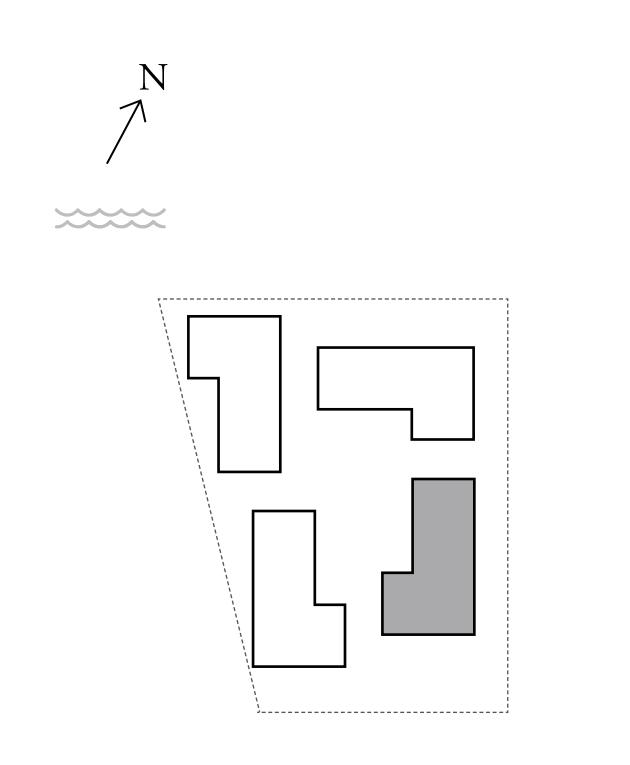

LOTUS



### LOTUS





### LOTUS

#### BUILDING 1

### 1 BEDROOM

UNIT 101 LEVEL 01

|   | APARTMENT AREA | 599.66 SQ.FT. | 55.71 SQ.M. |
|---|----------------|---------------|-------------|
|   | BALCONY AREA   | 228.63 SQ.FT. | 21.24 SQ.M. |
| - | TOTAL AREA     | 828.29 SQ.FT. | 76.95 SQ.M. |











### LOTUS

#### BUILDING 1

### 1 BEDROOM

UNIT 102 LEVEL 01

|   | APARTMENT AREA | 604.50 SQ.FT. | 56.16 SQ.M. |
|---|----------------|---------------|-------------|
|   | BALCONY AREA   | 271.25 SQ.FT. | 25.20 SQ.M. |
| - | TOTAL AREA     | 875.75 SQ.FT. | 81.36 SQ.M. |











### LOTUS

#### BUILDING 1

### 1 BEDROOM

UNIT 103 LEVEL 01

| APARTMENT AREA | 605.15 SQ.FT. | 56.22 SQ.M. |
|----------------|---------------|-------------|
| BALCONY AREA   | 263.39 SQ.FT. | 24.47 SQ.M. |
| TOTAL AREA     | 868.54 SQ.FT. | 80.69 SQ.M. |











### LOTUS

#### BUILDING 1

### 2 BEDROOM

UNIT 104 LEVEL 01

| APARTMENT AREA | 909.44 SQ.FT.  | 84.49 SQ.M.  |
|----------------|----------------|--------------|
| BALCONY AREA   | 939.04 SQ.FT.  | 87.24 SQ.M.  |
| TOTAL AREA     | 18