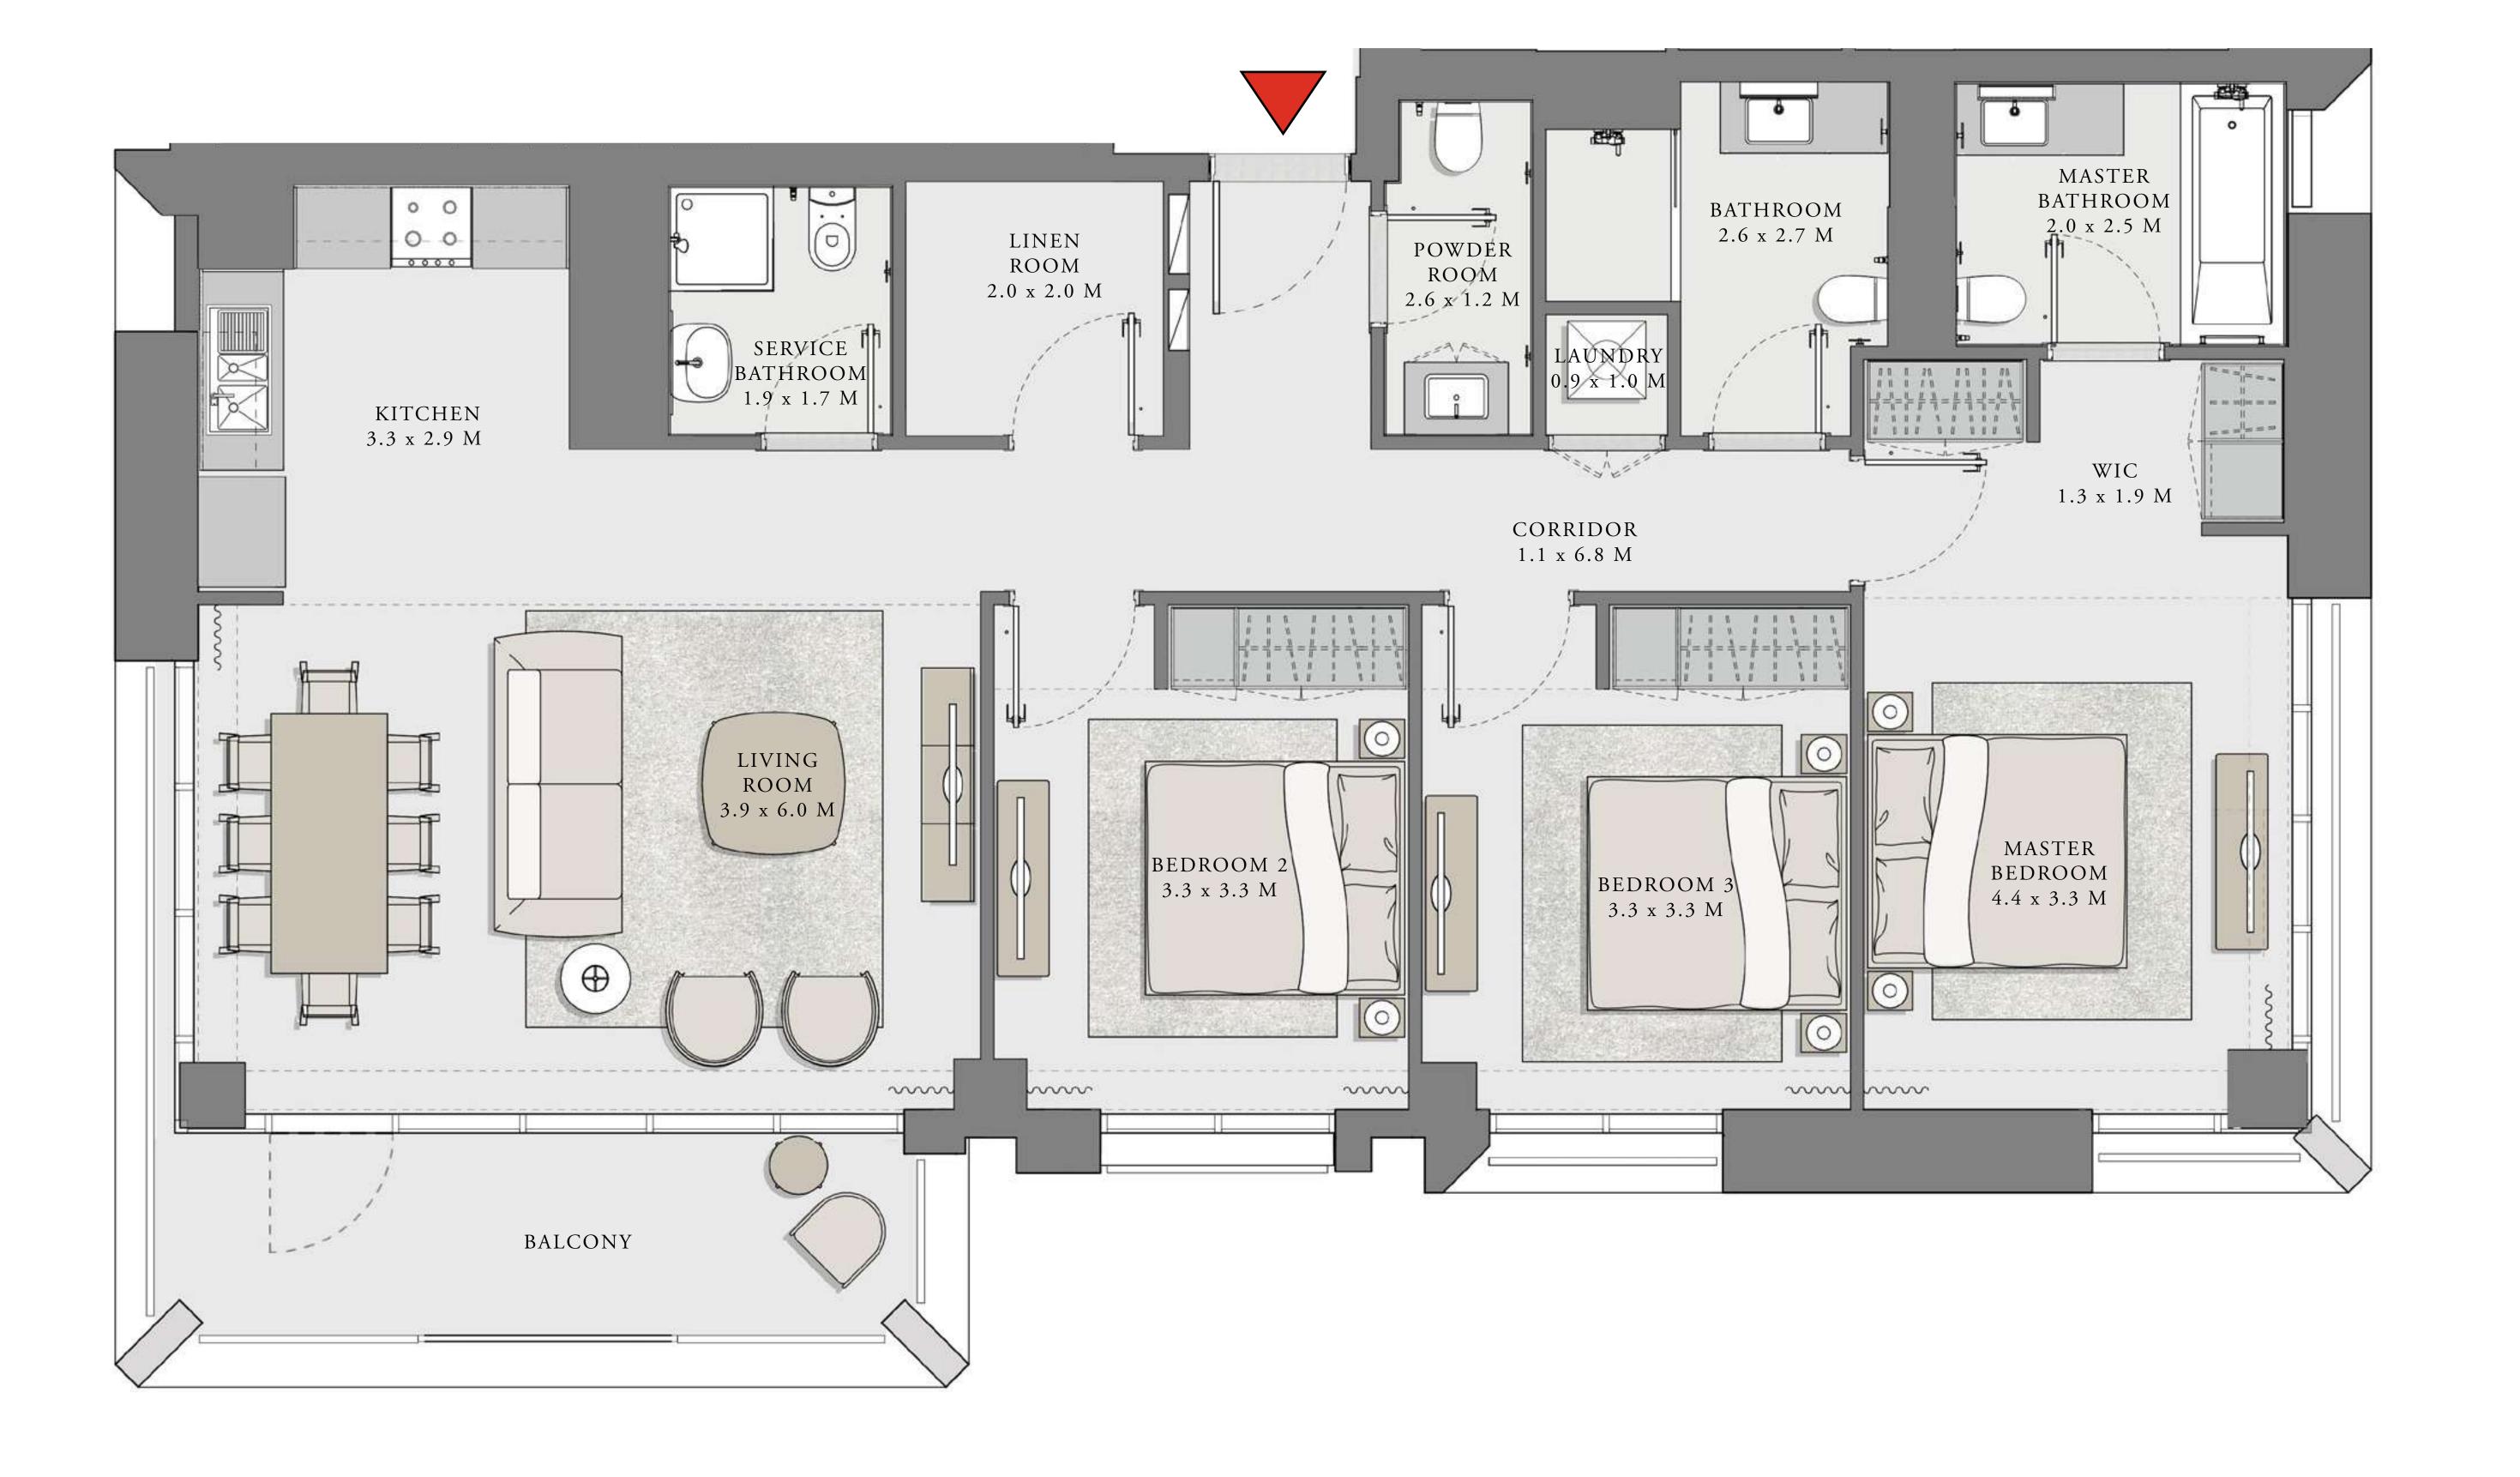

### 3 BEDROOM

UNIT 08 LEVEL 02-06

| APARTMENT AREA | 1347.32 SQ.FT. | 125.17 SQ.M. |
|----------------|----------------|--------------|
| BALCONY AREA   | 303.22 SQ.FT.  | 28.17 SQ.M.  |
| TOTAL AREA     | 1650.54 SQ.FT. | 153.34 SQ.M. |