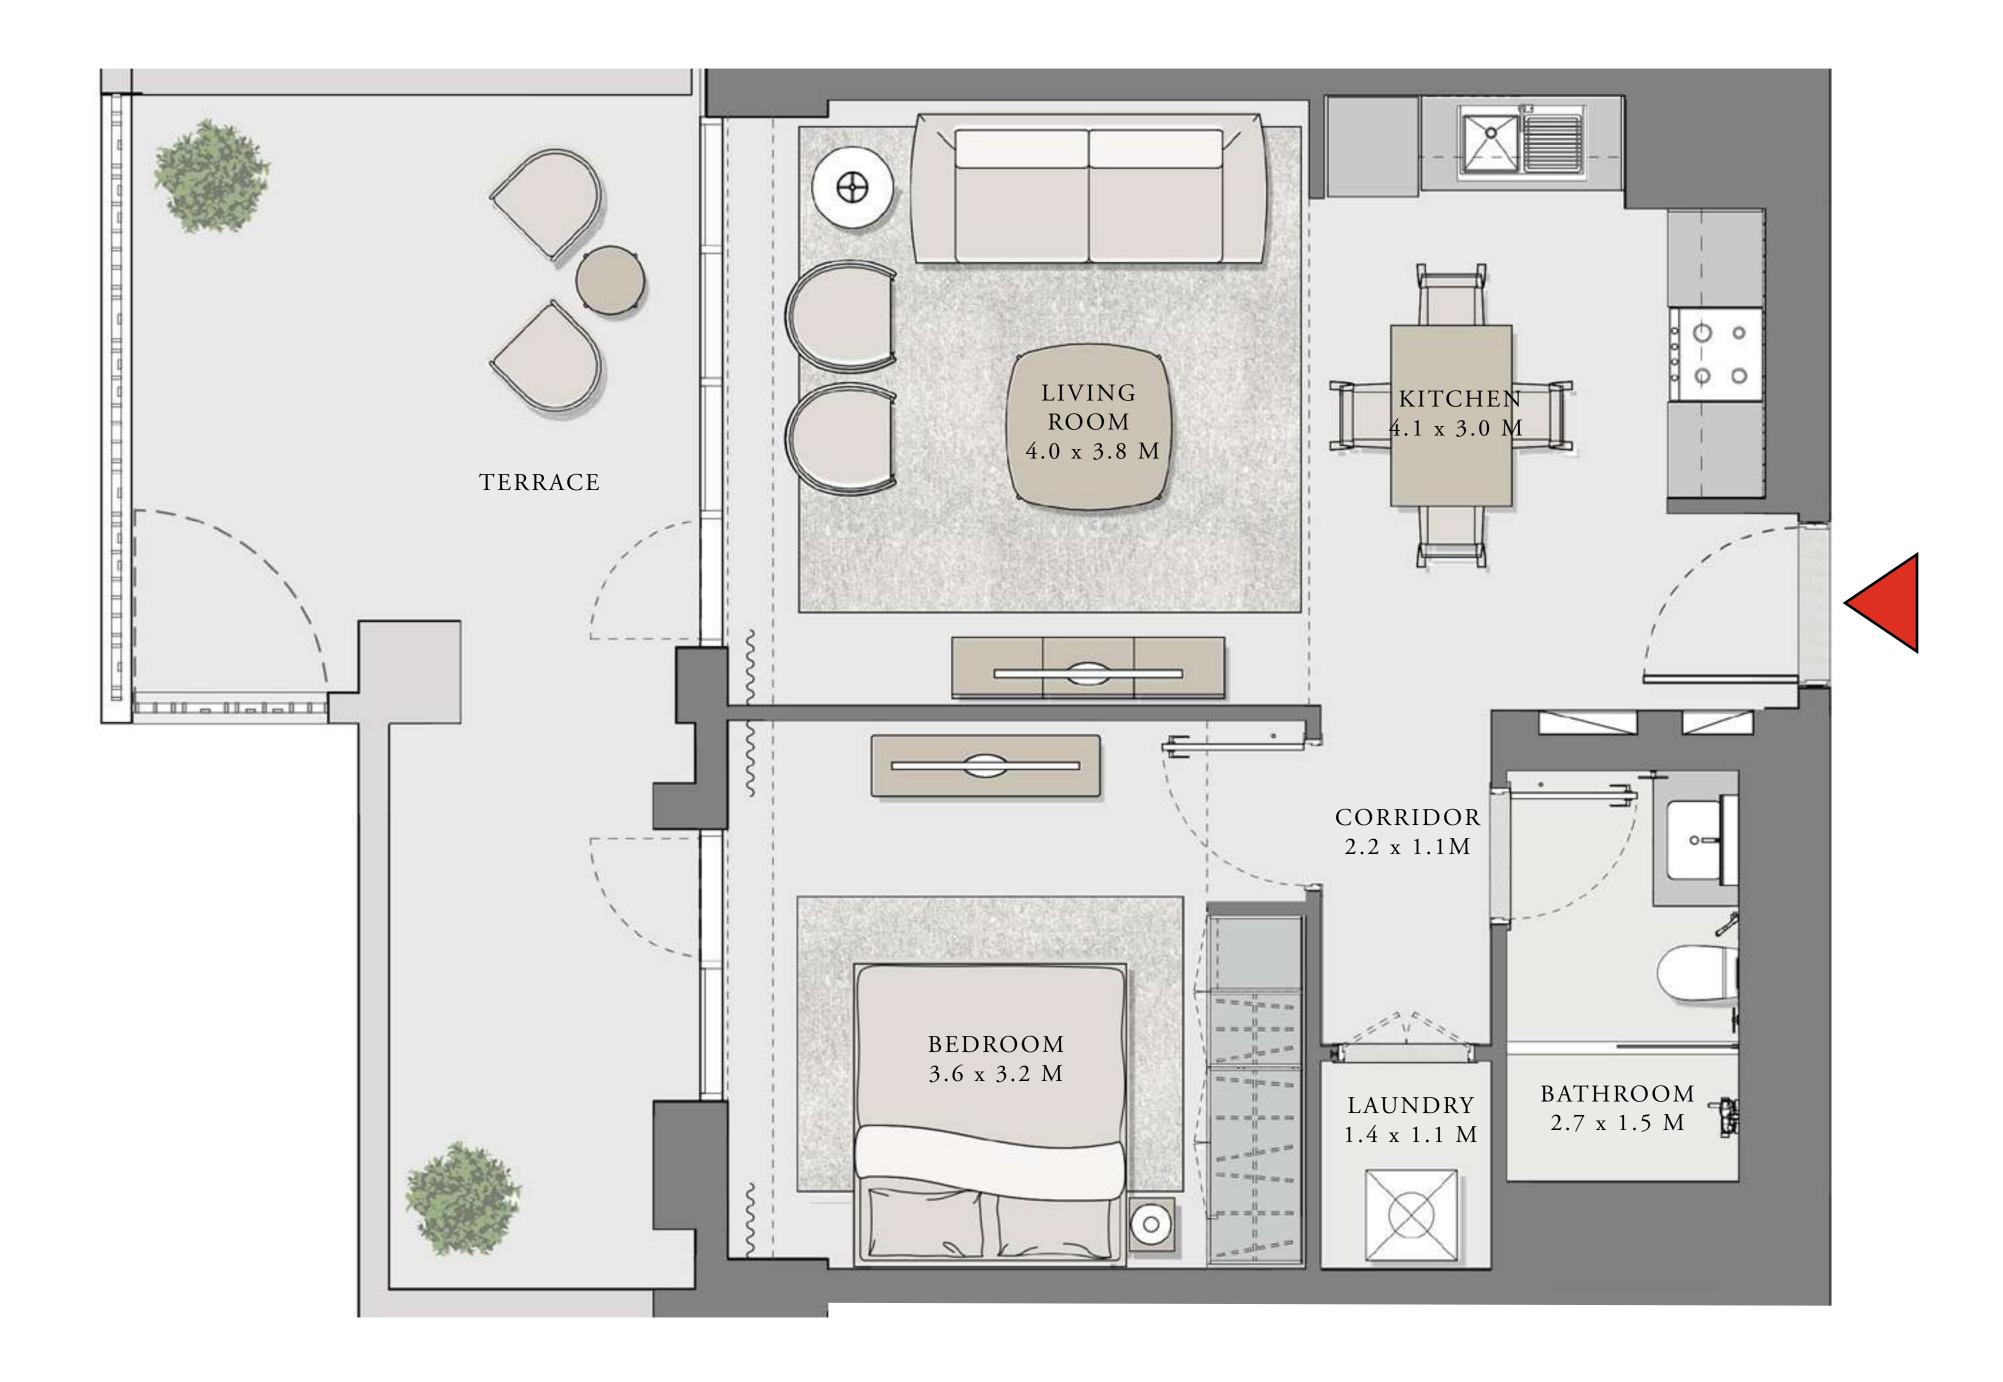

#### UNIT 05 LEVEL 02-06

| APARTMENT AREA | 600.84 SQ.FT. | 55.82 SQ.M. |
|----------------|---------------|-------------|
| BALCONY AREA   | 66.20 SQ.FT.  | 6.15 SQ.M.  |
| TOTAL AREA     | 667.04 SQ.FT. | 61.97 SQ.M. |