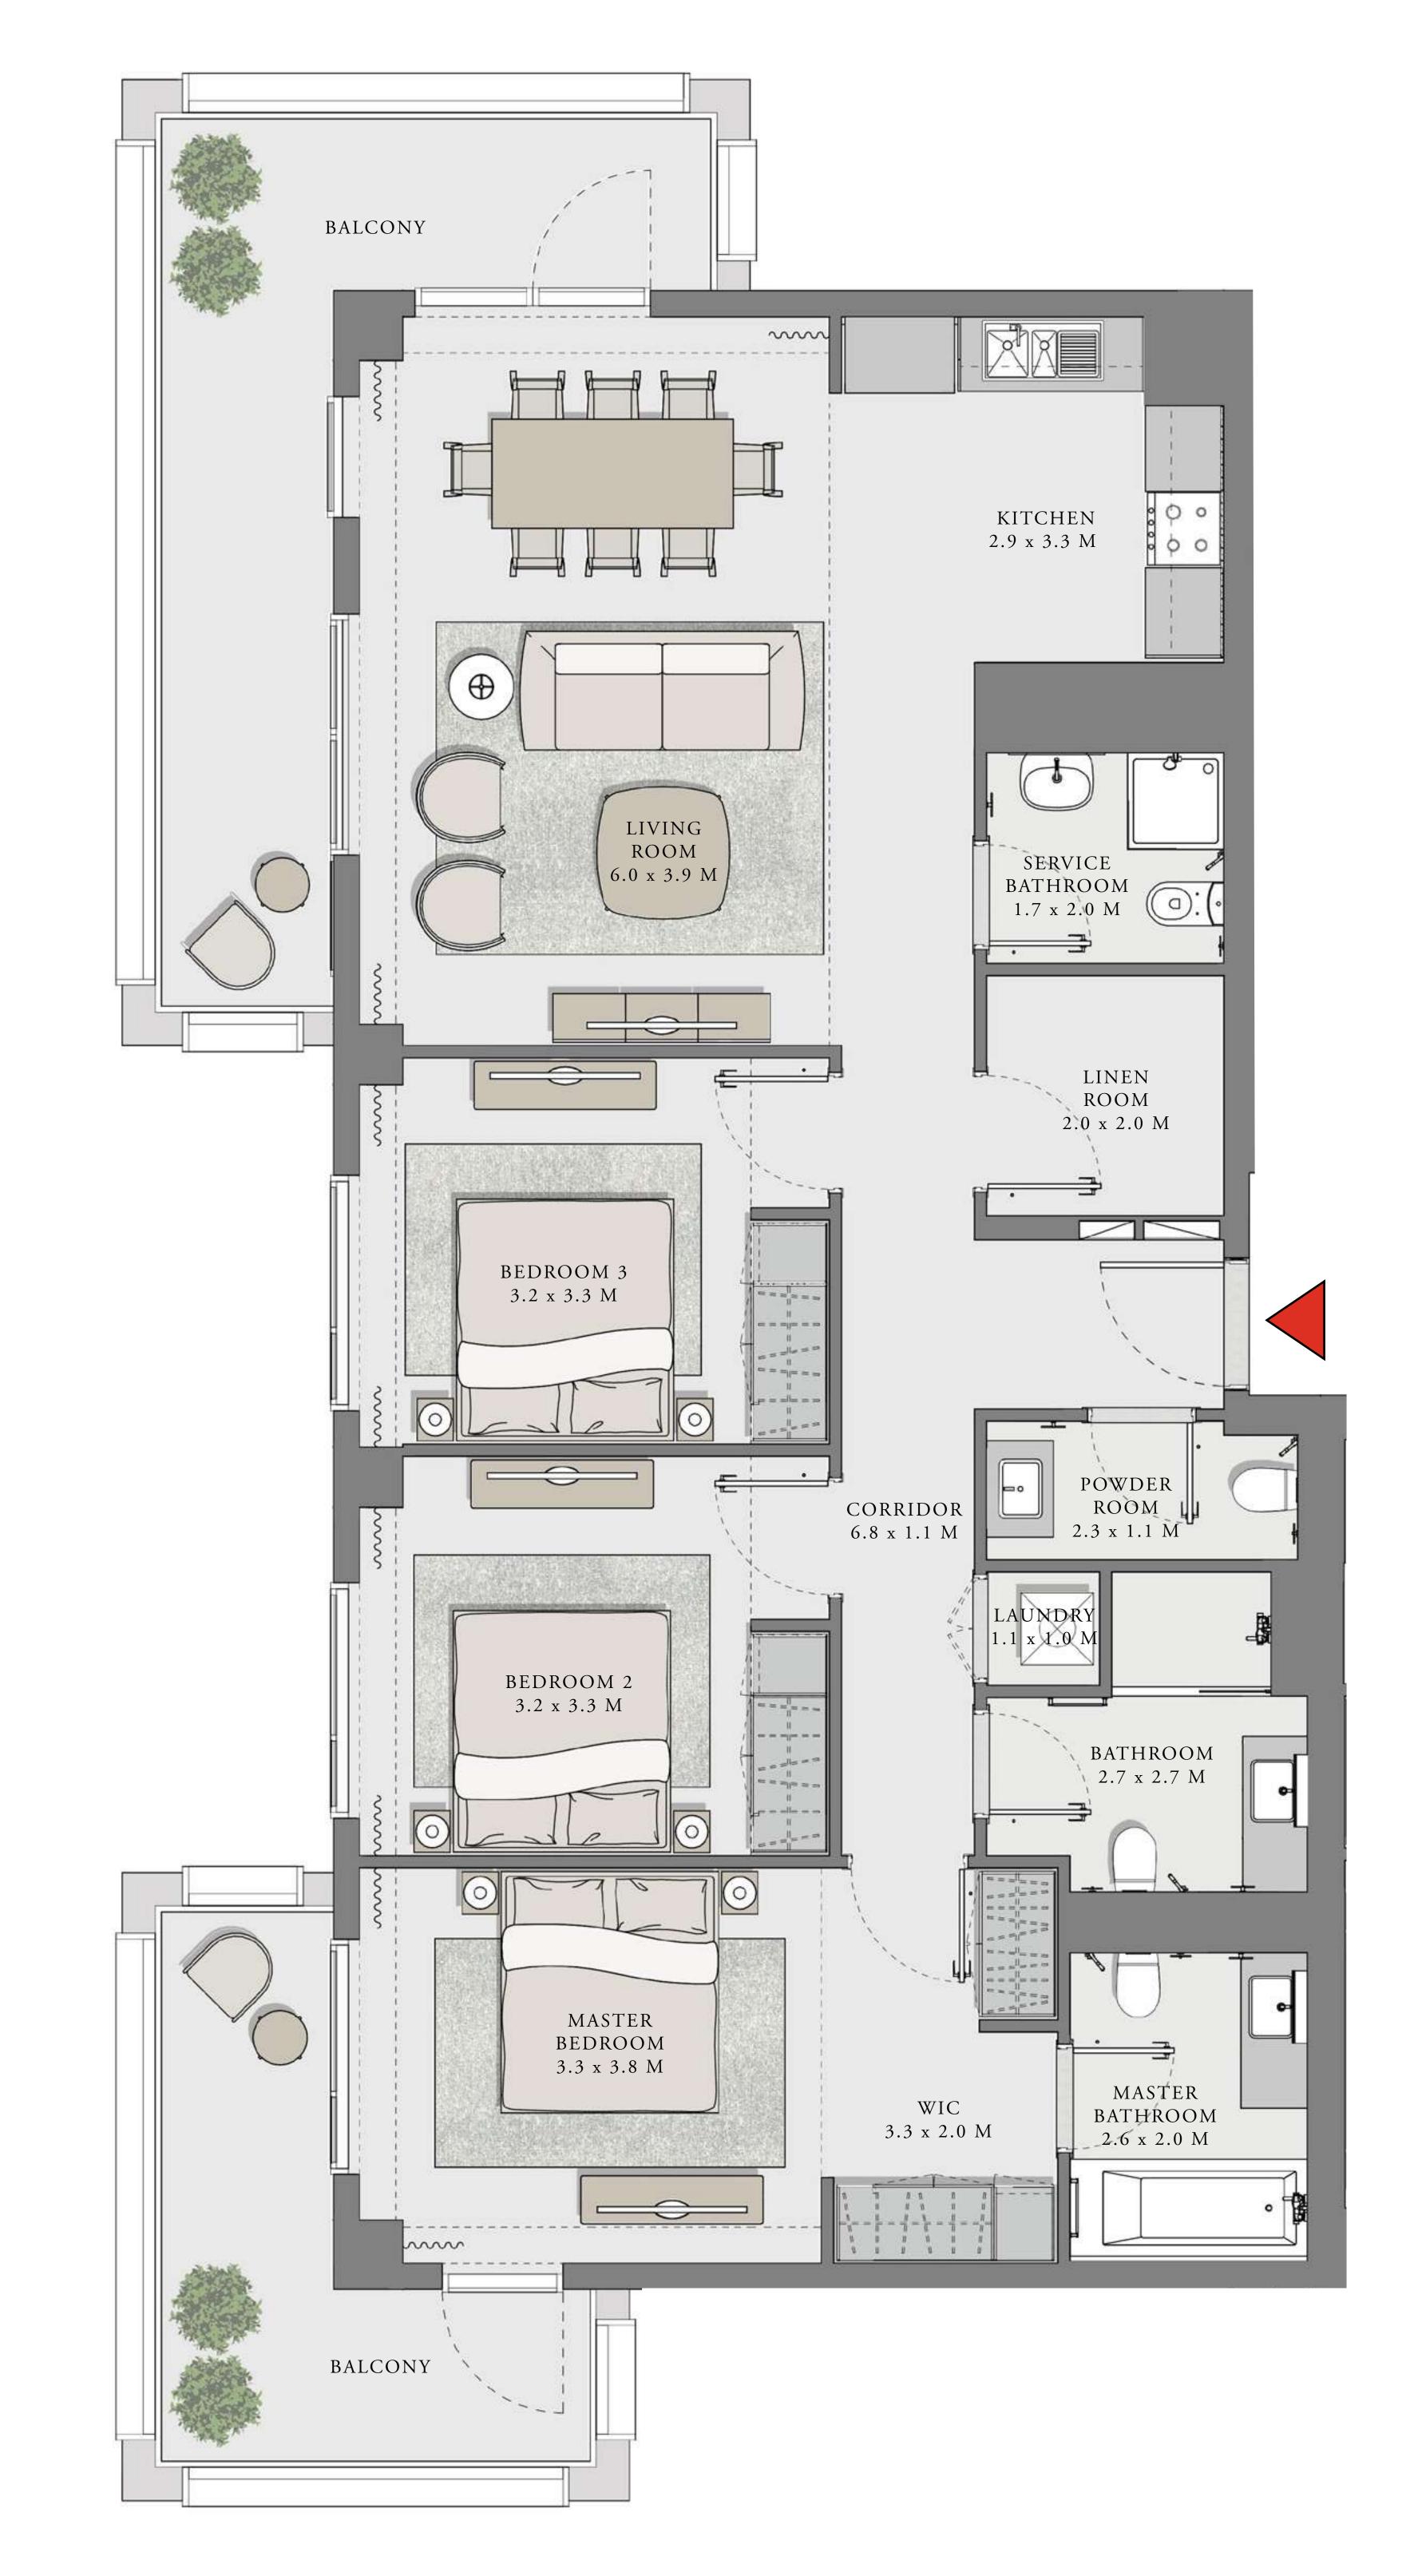

#### UNIT 01 LEVEL 02-06

| APARTMENT AREA | 599.77 SQ.FT. | 55.72 SQ.M. |
|----------------|---------------|-------------|
| BALCONY AREA   | 66.31 SQ.FT.  | 6.16 SQ.M.  |
| TOTAL AREA     | 666.08 SQ.FT. | 61.88 SQ.M. |