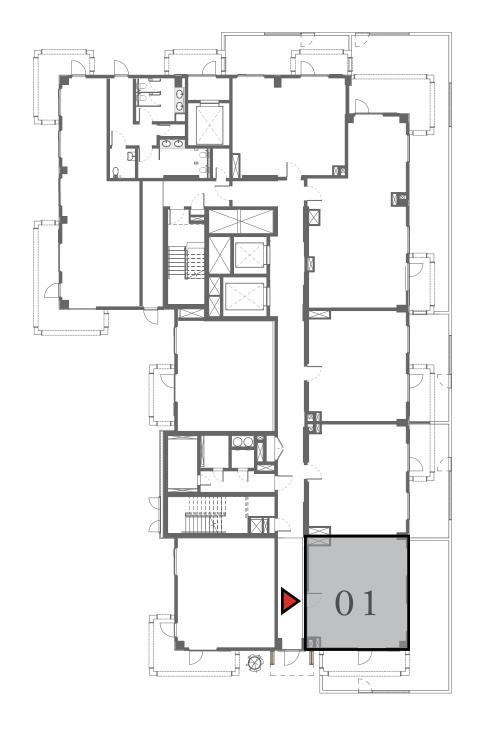

LOTUS

### LOTUS

#### BUILDING 1

### 1 BEDROOM

UNIT 101 LEVEL 01

|   | APARTMENT AREA | 599.66 SQ.FT. | 55.71 SQ.M. |
|---|----------------|---------------|-------------|
|   | BALCONY AREA   | 228.63 SQ.FT. | 21.24 SQ.M. |
| - | TOTAL AREA     | 828.29 SQ.FT. | 76.95 SQ.M. |