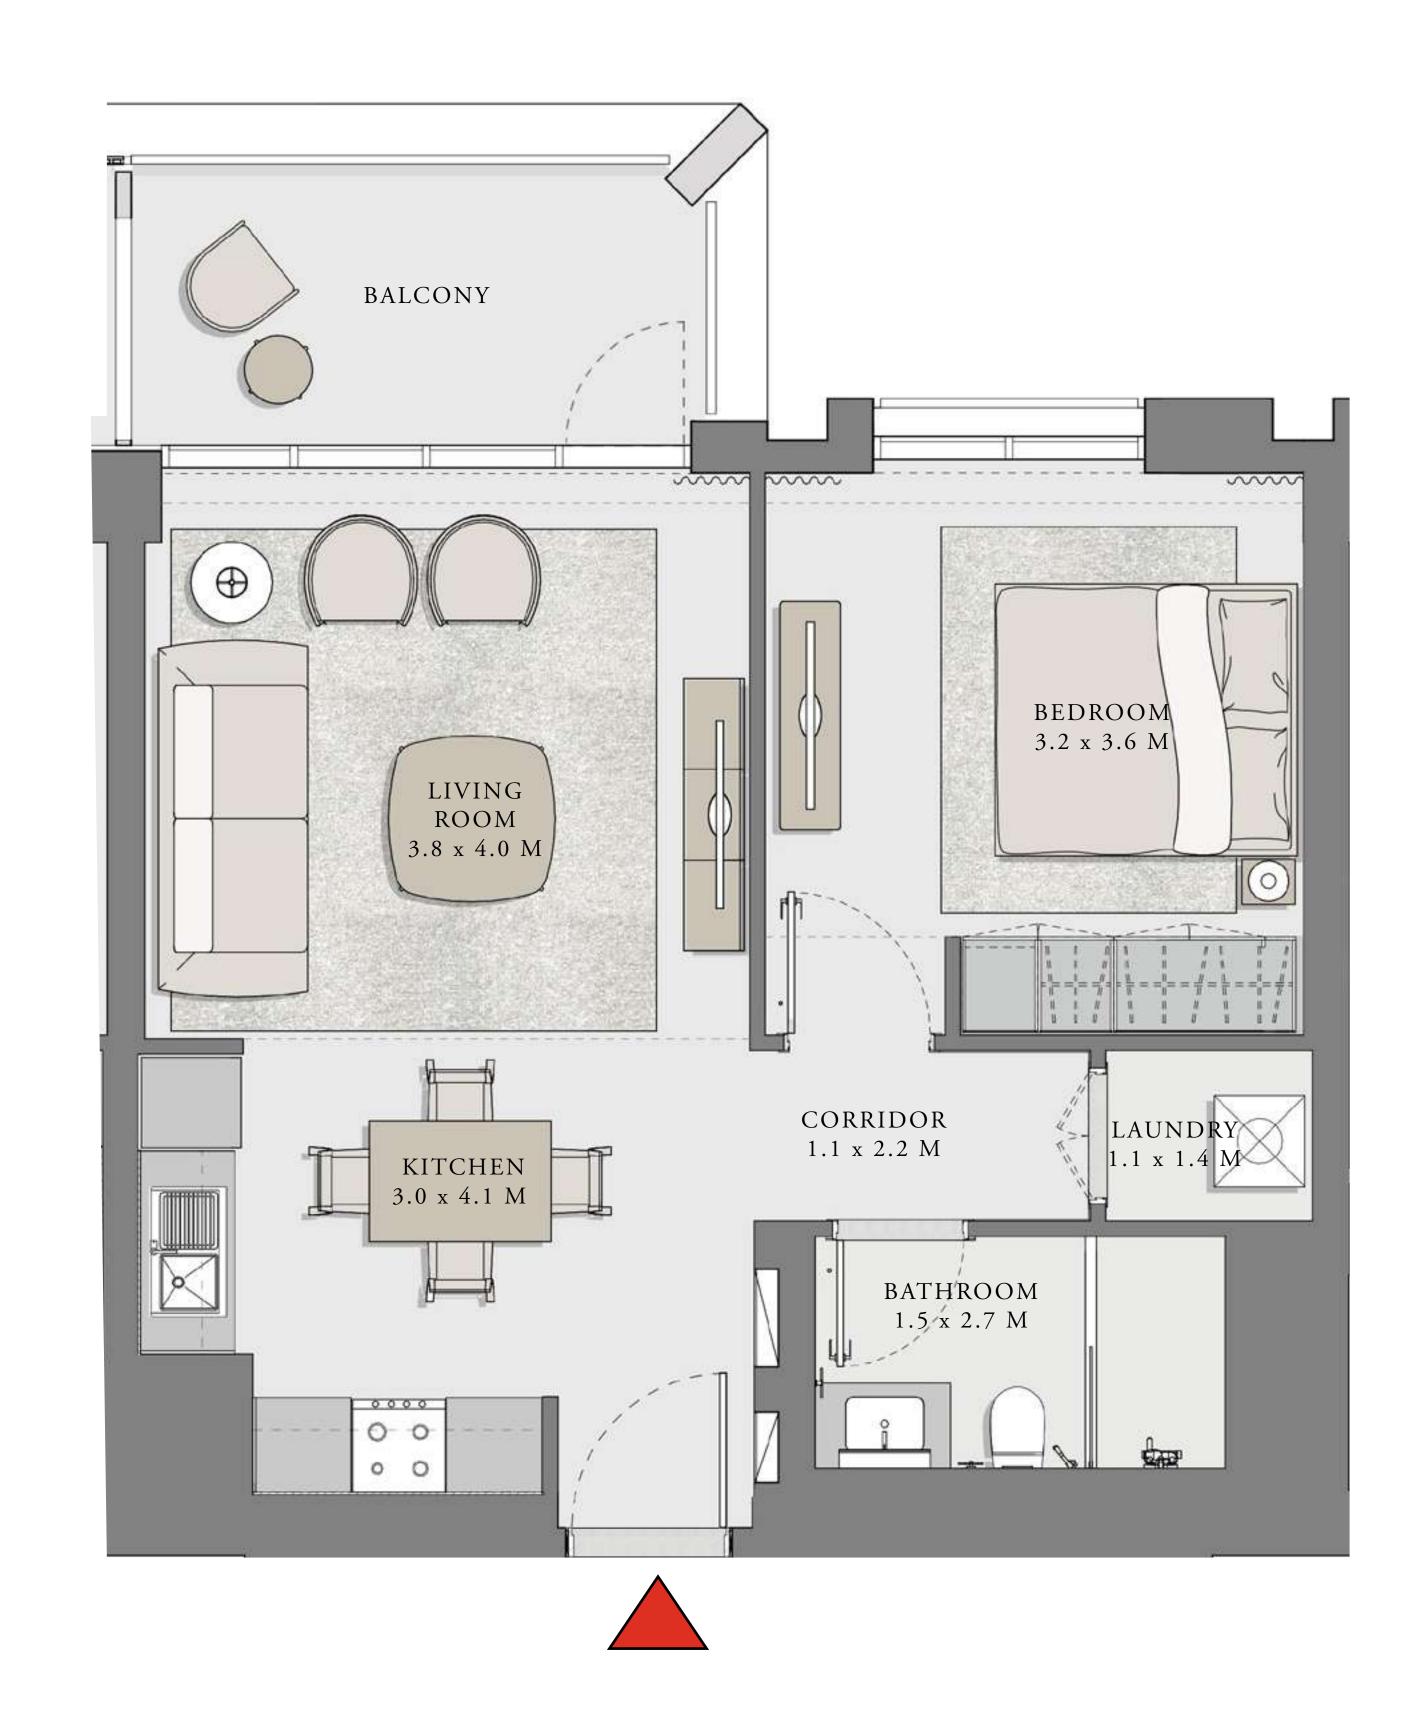

### 1 BEDROOM

#### UNIT 05 LEVEL 02-06

| APARTMENT AREA | 600.84 SQ.FT. | 55.82 SQ.M. |
|----------------|---------------|-------------|
| BALCONY AREA   | 66.20 SQ.FT.  | 6.15 SQ.M.  |
| TOTAL AREA     | 667.04 SQ.FT. | 61.97 SQ.M. |