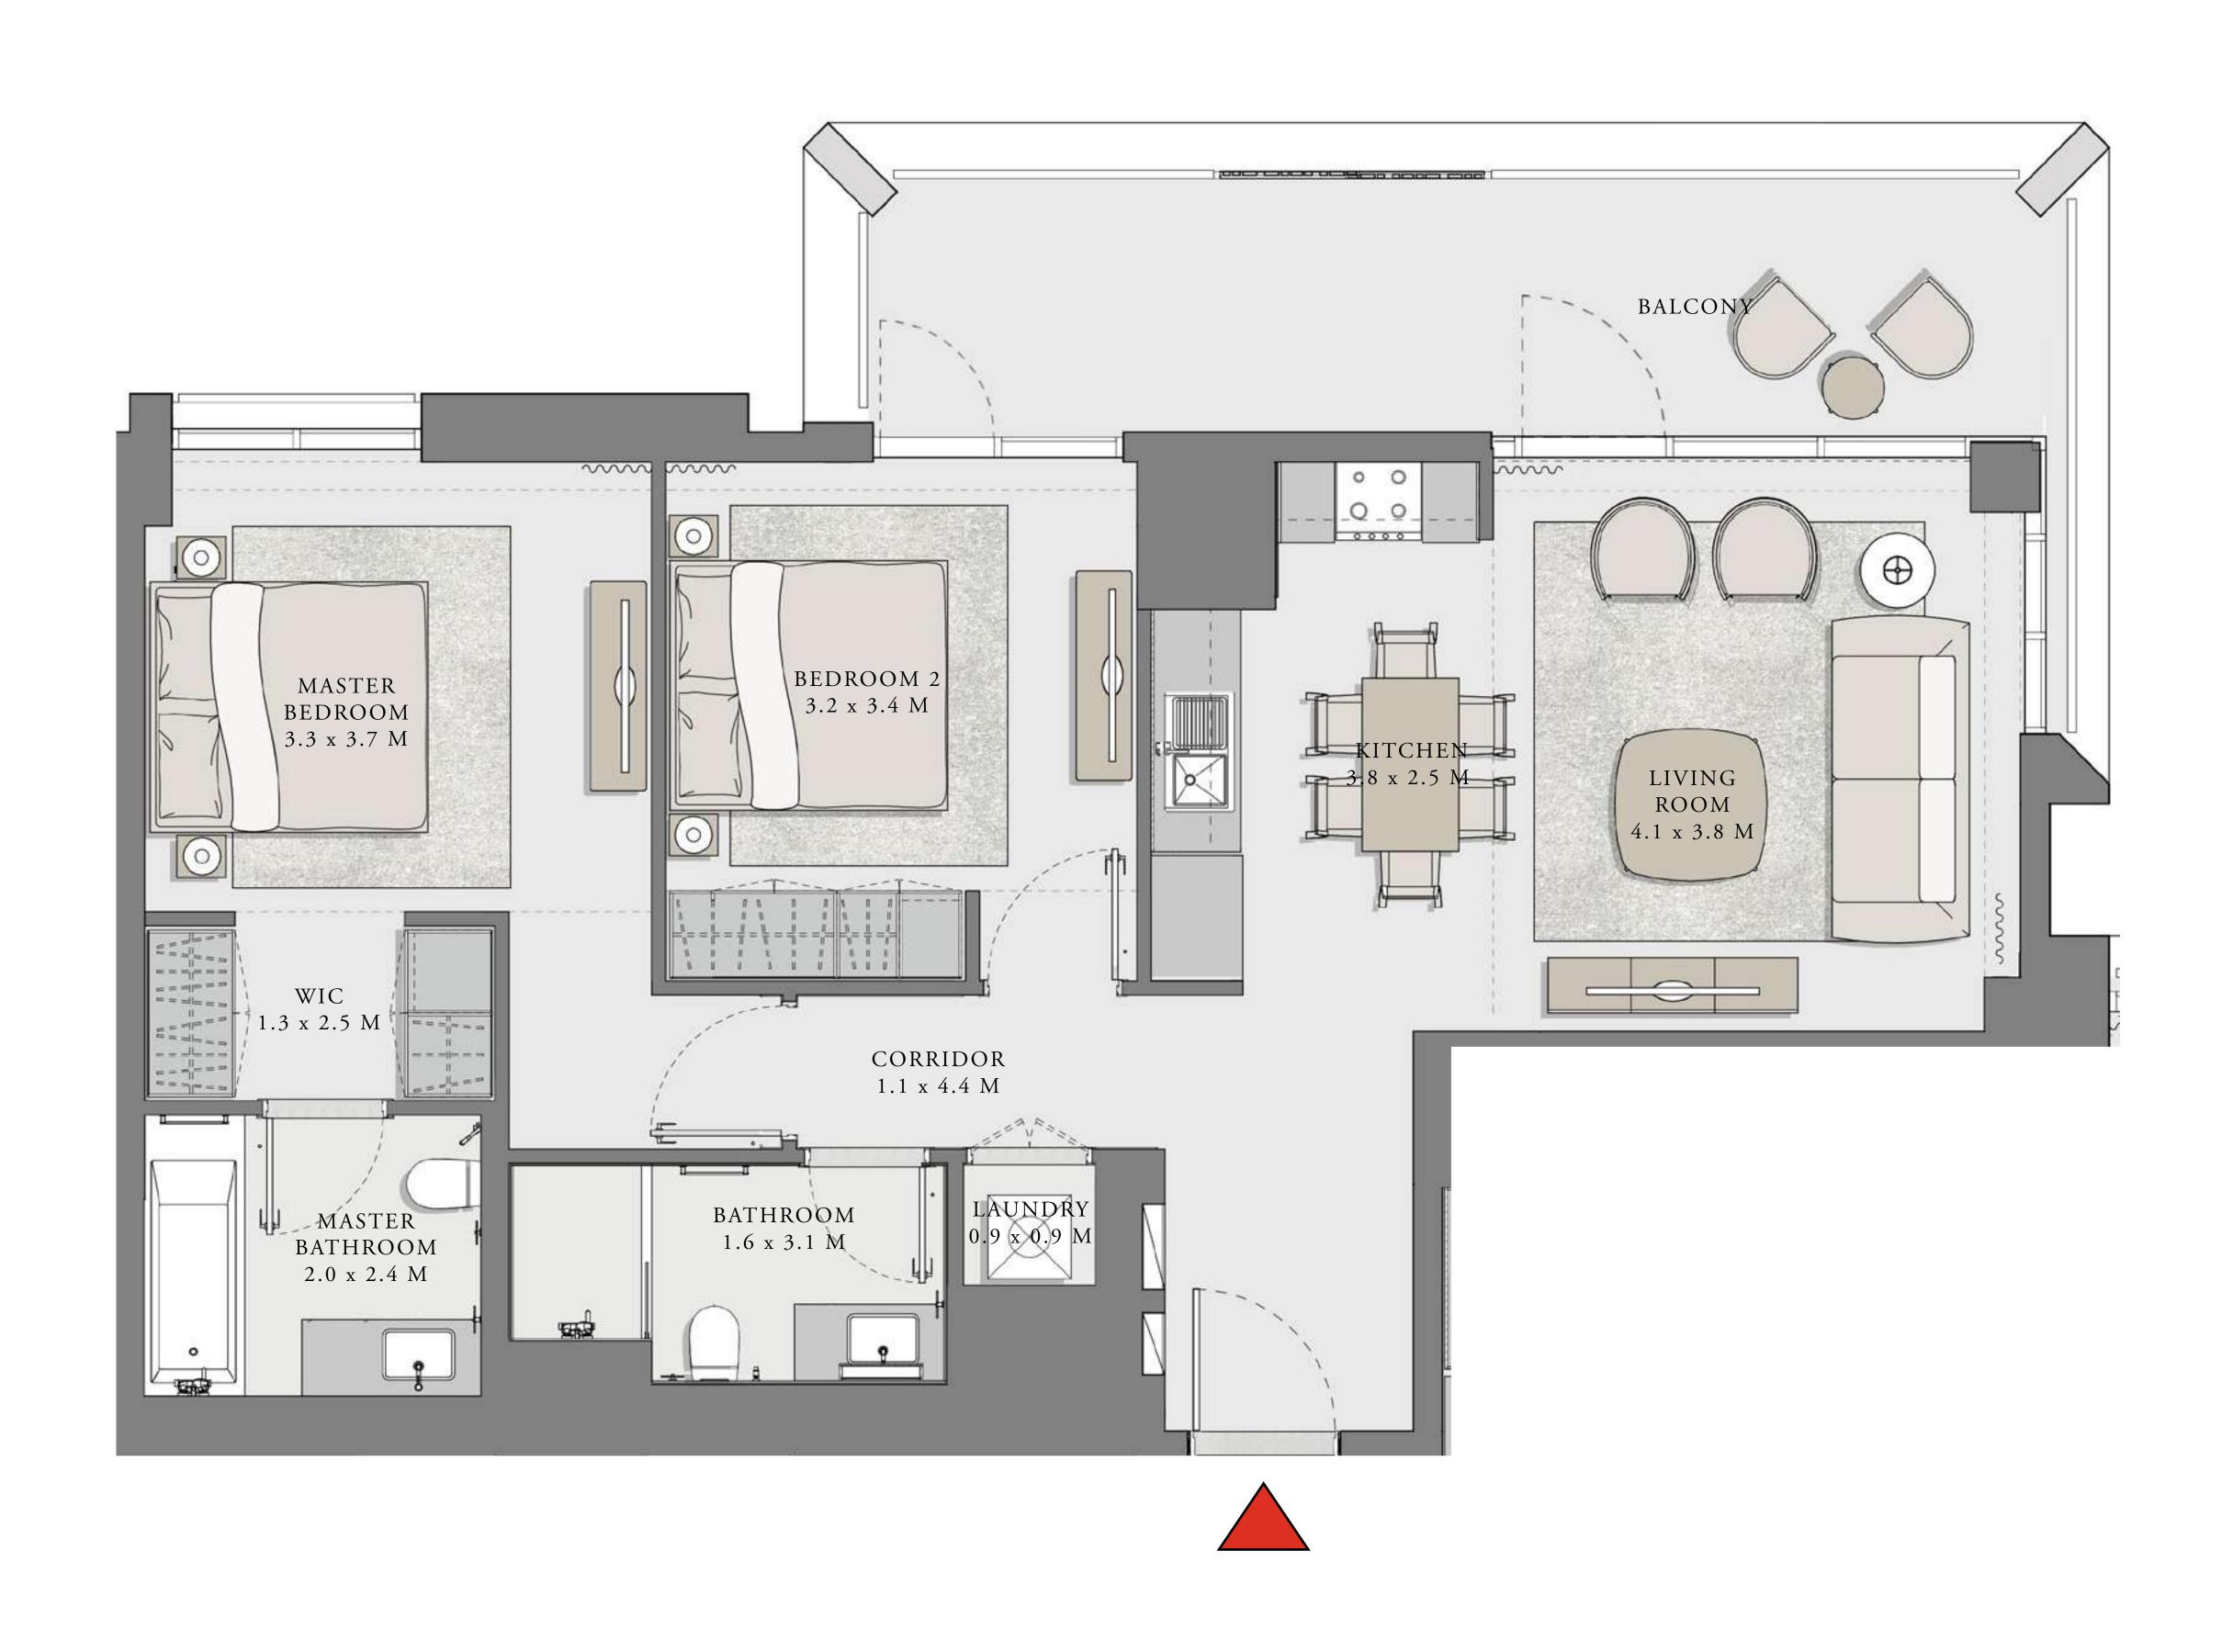

#### UNIT 06 LEVEL 02-06

| APARTMENT AREA | 904.38 SQ.FT.  | 84.02 SQ.M.  |
|----------------|----------------|--------------|
| BALCONY AREA   | 249.83 SQ.FT.  | 23.21 SQ.M.  |
| TOTAL AREA     | 1154.21 SQ.FT. | 107.23 SQ.M. |