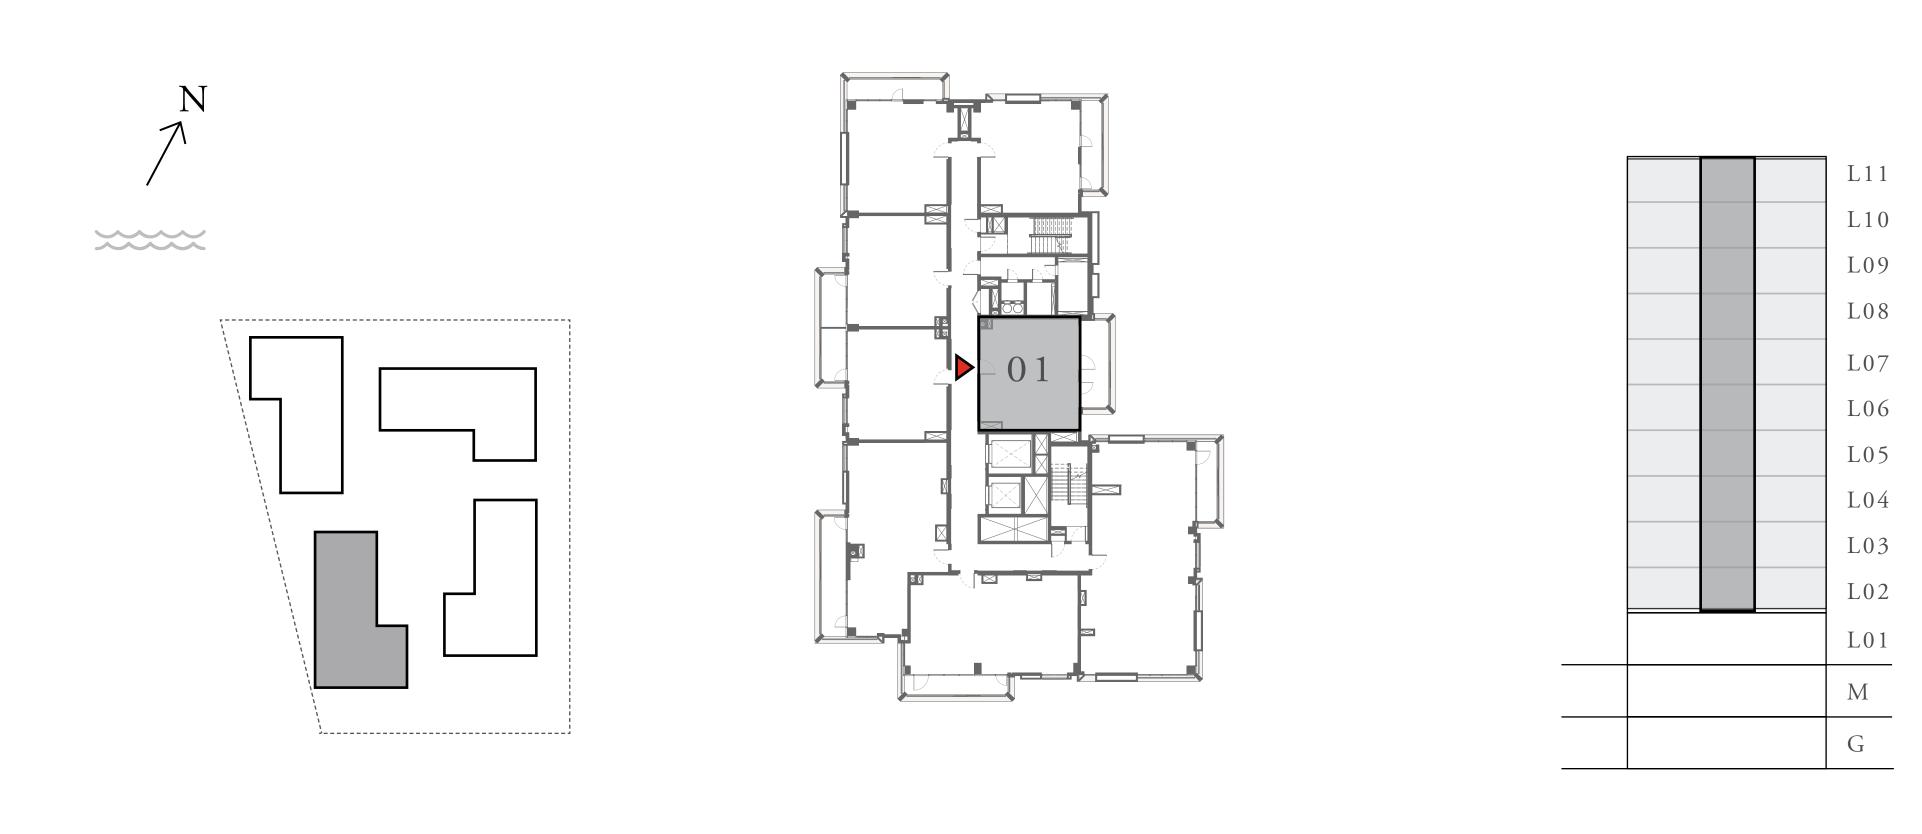

#### LOTUS

#### BUILDING 1

### 1 BEDROOM

#### UNIT 01 LEVEL 02-06

| APARTMENT AREA | 599.77 SQ.FT. | 55.72 SQ.M. |
|----------------|---------------|-------------|
| BALCONY AREA   | 66.31 SQ.FT.  | 6.16 SQ.M.  |
| TOTAL AREA     | 666.08 SQ.FT. | 61.88 SQ.M. |