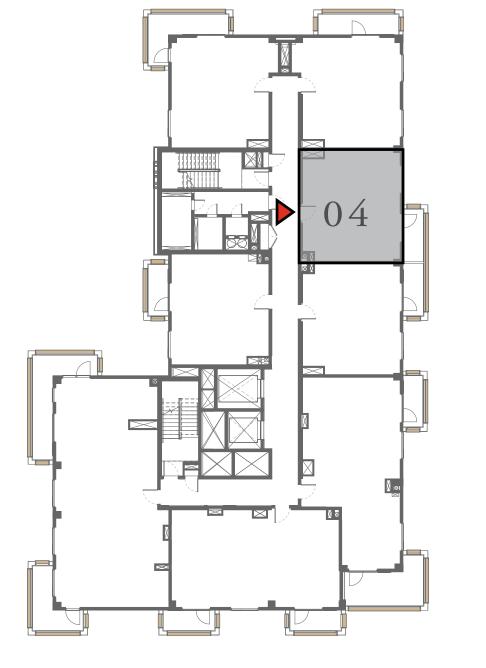

### 2 BEDROOM

UNIT 104 LEVEL 01

| APARTMENT AREA | 909.44 SQ.FT.  | 84.49 SQ.M.  |
|----------------|----------------|--------------|
| BALCONY AREA   | 939.04 SQ.FT.  | 87.24 SQ.M.  |
| TOTAL AREA     | 1848.48 SQ.FT. | 171.73 SQ.M. |