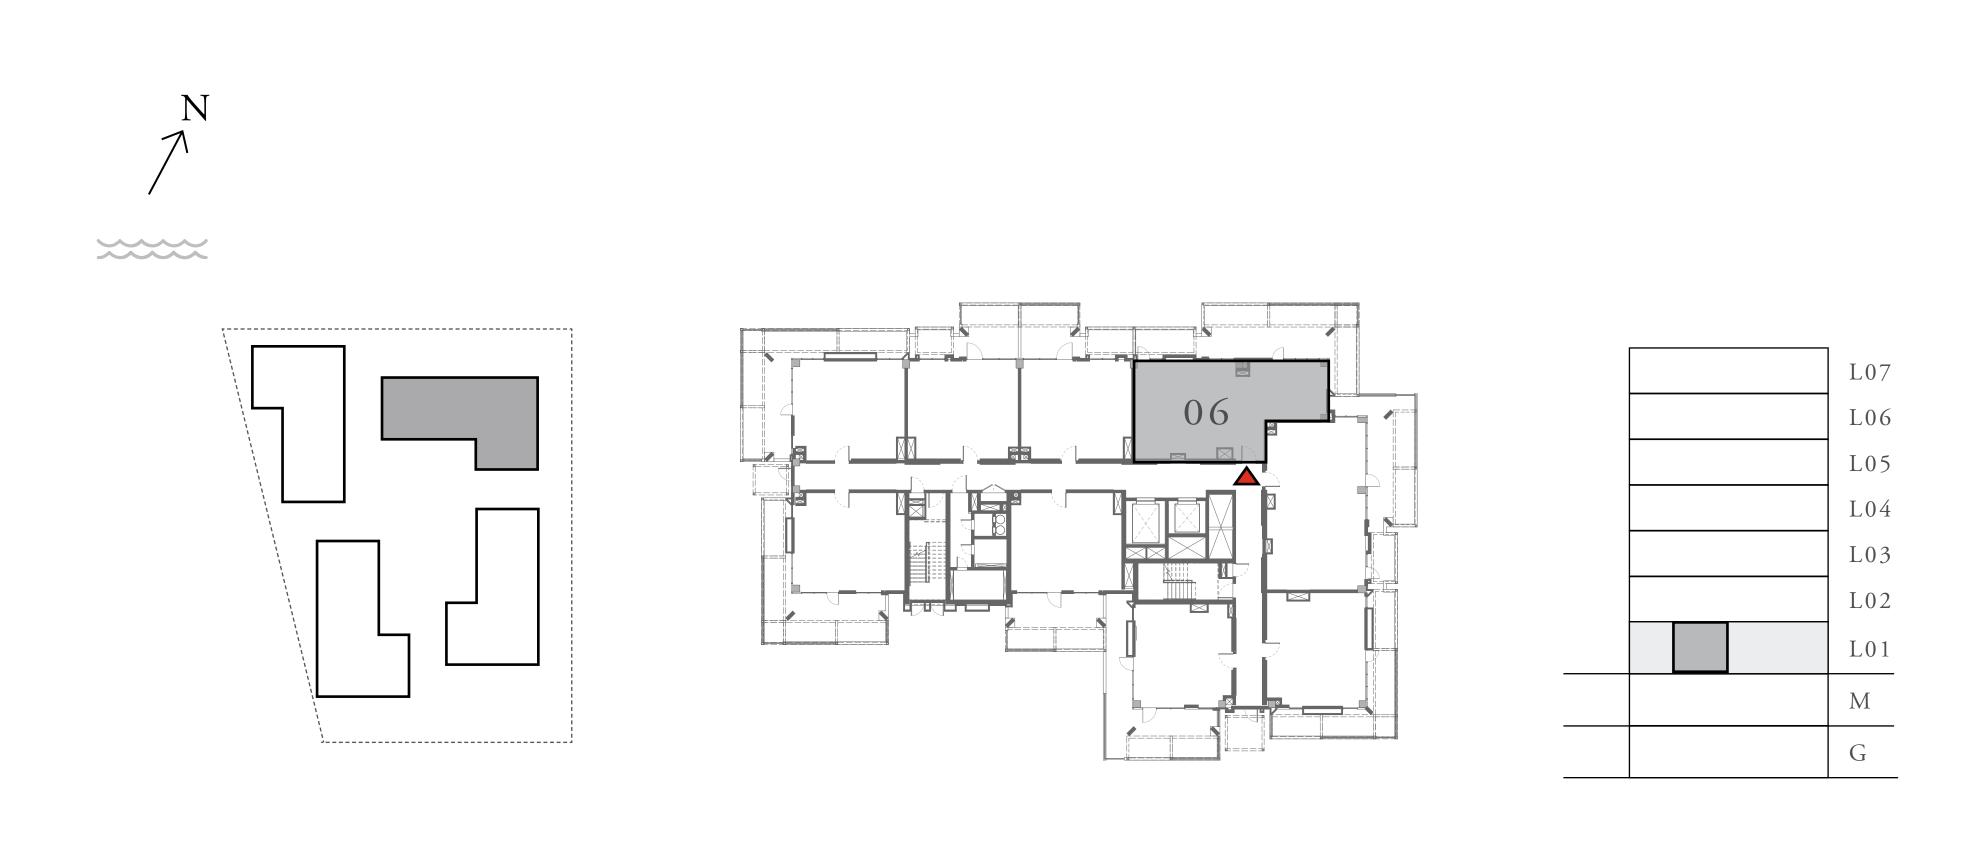

#### UNIT 06 LEVEL 02-06

| APARTMENT AREA | 904.38 SQ.FT.  | 84.02 SQ.M.  |
|----------------|----------------|--------------|
| BALCONY AREA   | 249.83 SQ.FT.  | 23.21 SQ.M.  |
| TOTAL AREA     | 1154.21 SQ.FT. | 107.23 SQ.M. |