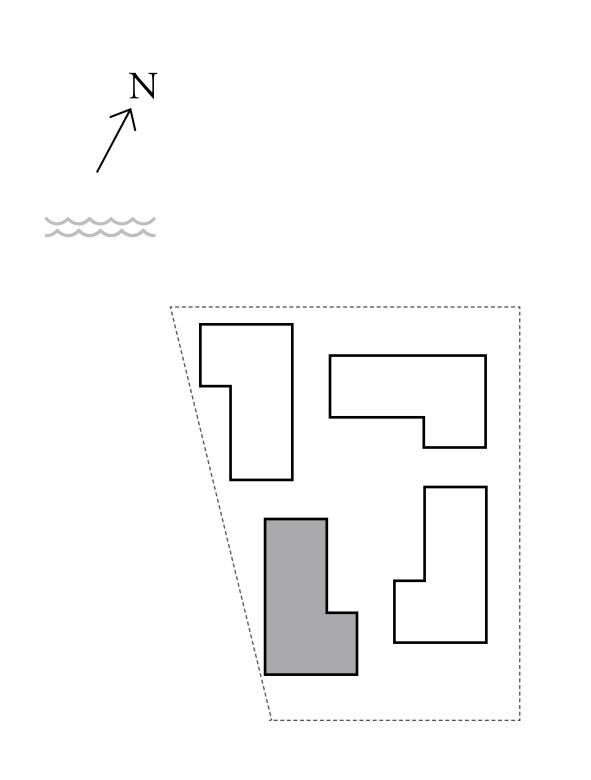

#### UNIT 07 LEVEL 02-06

|   | APARTMENT AREA | 909.12 SQ.FT.  | 84.46 SQ.M. |
|---|----------------|----------------|-------------|
|   | BALCONY AREA   | 132.61 SQ.FT.  | 12.32 SQ.M. |
| - | TOTAL AREA     | 1041.73 SQ.FT. | 96.78 SQ.M. |