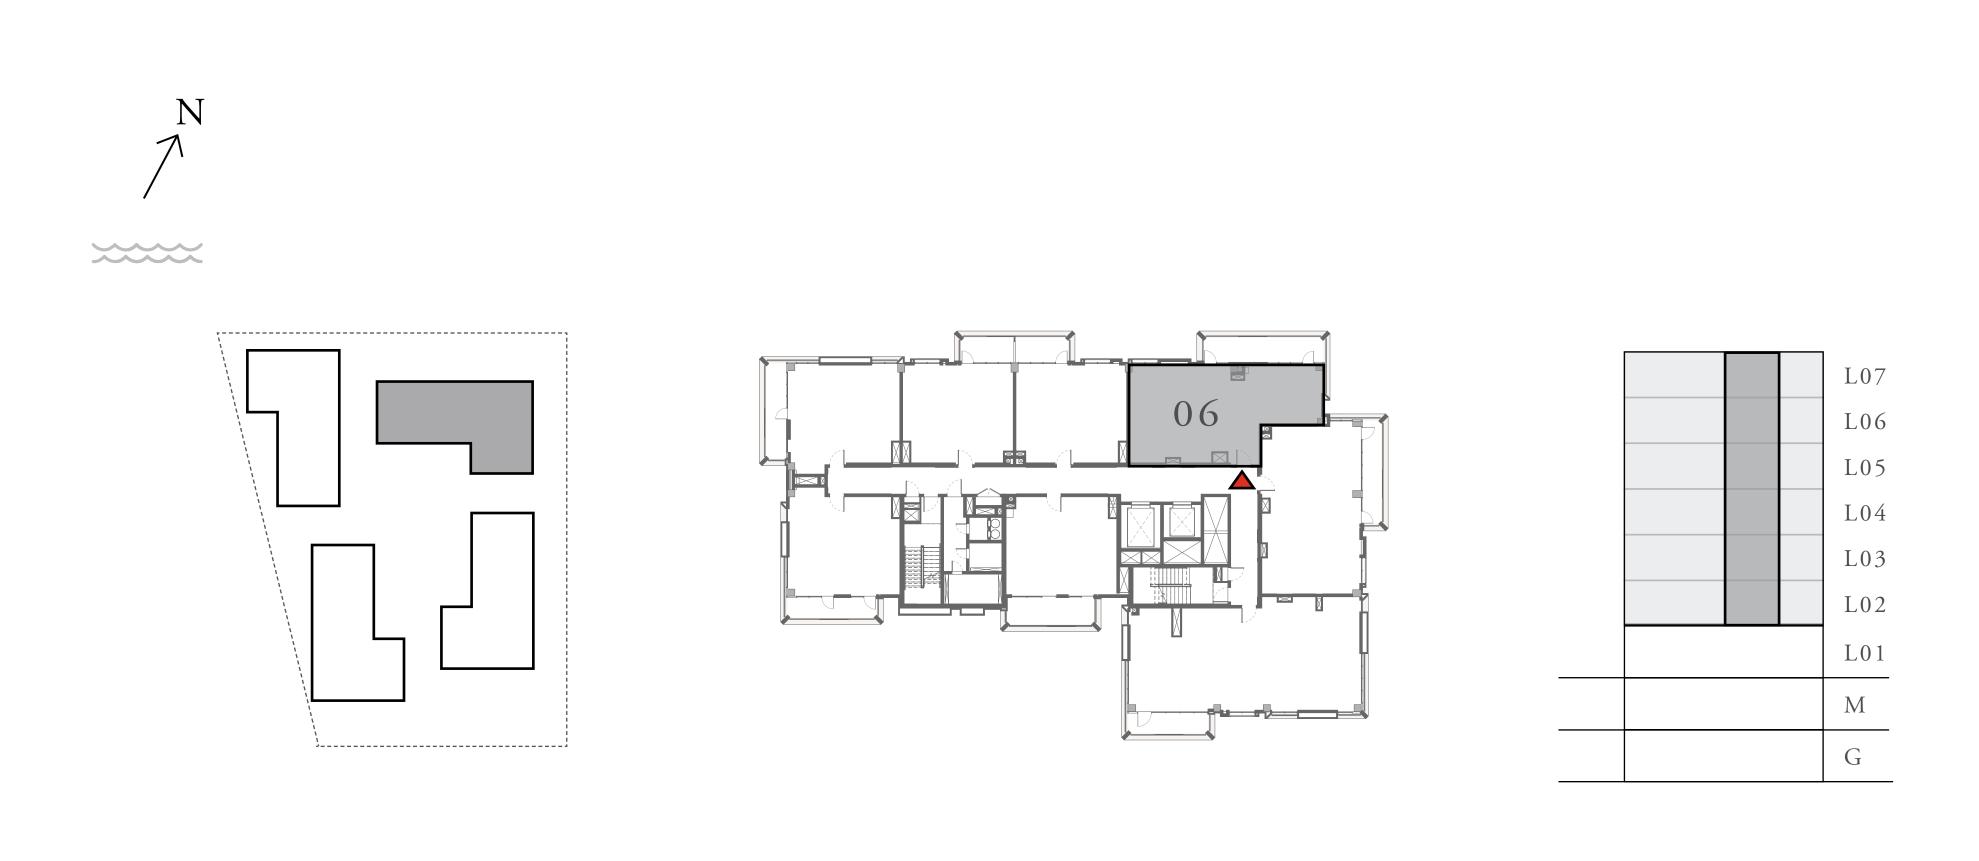

#### UNIT 06 LEVEL 02-06

| APARTMENT AREA | 904.38 SQ.FT.  | 84.02 SQ.M.  |
|----------------|----------------|--------------|
| BALCONY AREA   | 249.83 SQ.FT.  | 23.21 SQ.M.  |
| TOTAL AREA     | 1154.21 SQ.FT. | 107.23 SQ.M. |