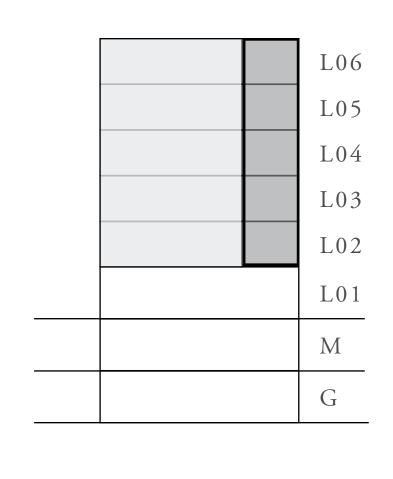

#### UNIT 06 LEVEL 02-06

| APARTMENT AREA | 904.38 SQ.FT.  | 84.02 SQ.M.  |
|----------------|----------------|--------------|
| BALCONY AREA   | 249.83 SQ.FT.  | 23.21 SQ.M.  |
| TOTAL AREA     | 1154.21 SQ.FT. | 107.23 SQ.M. |