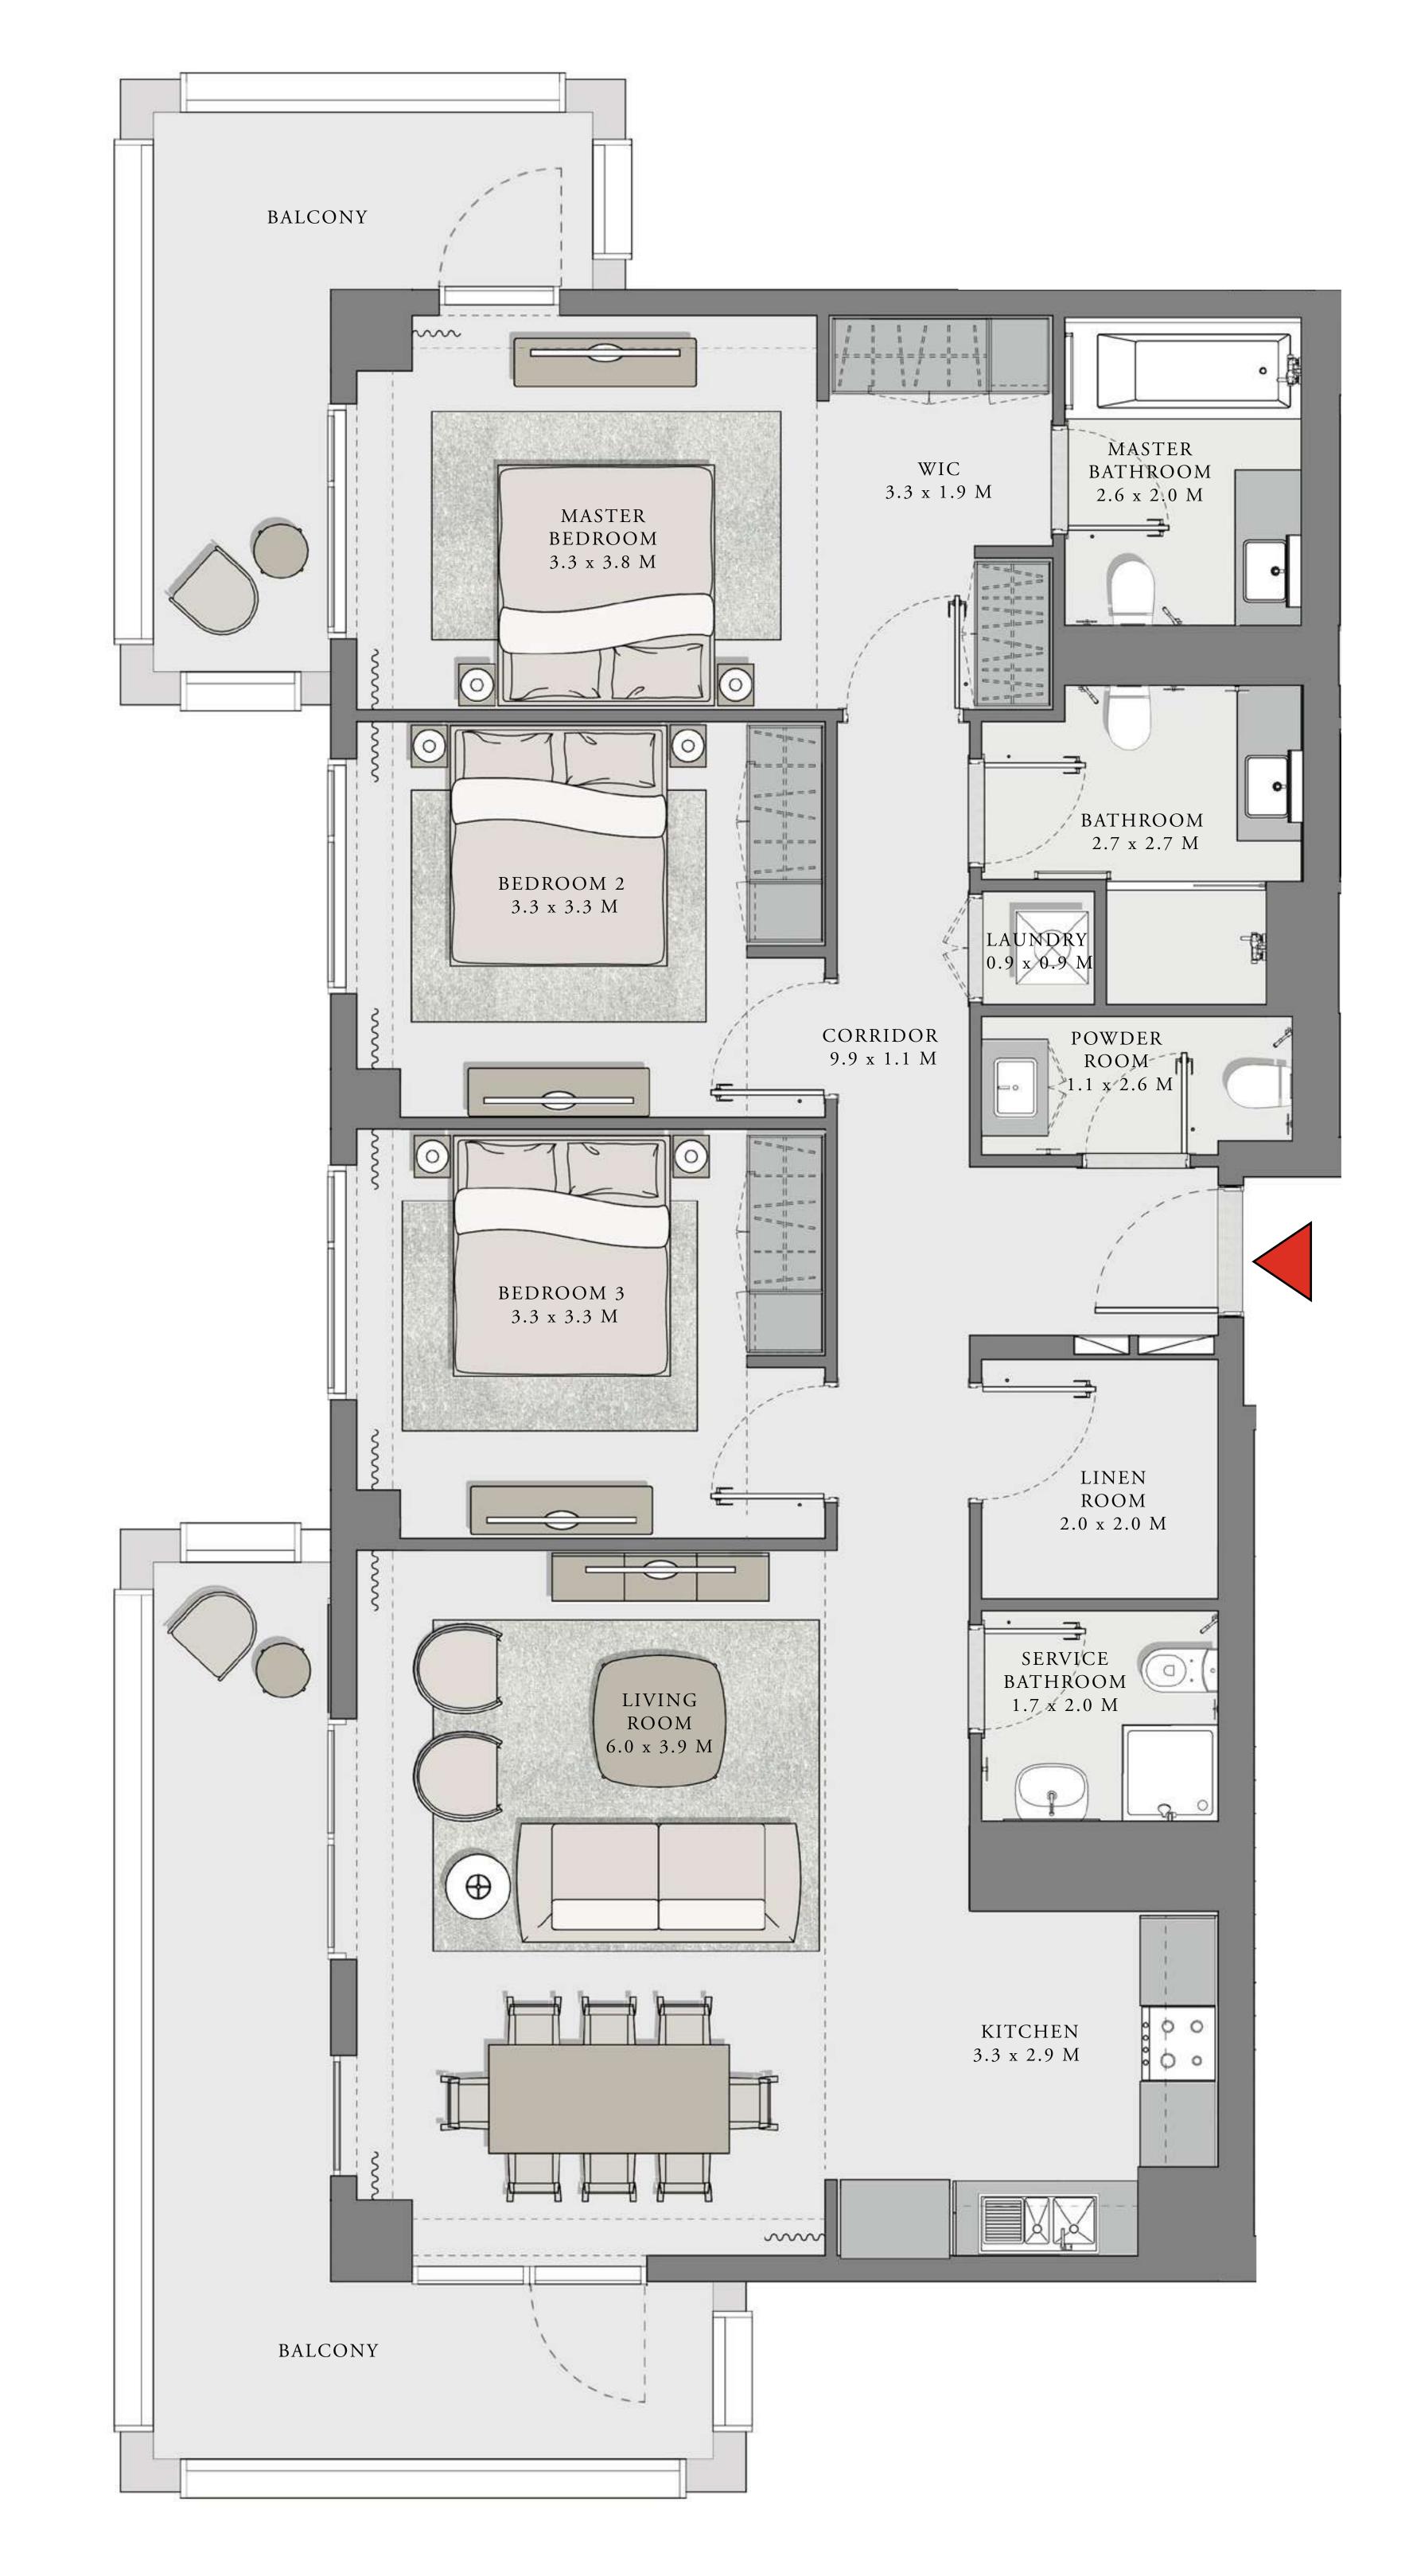

### 3 BEDROOM

UNIT 108 LEVEL 01

|   | APARTMENT AREA | 1345.81 SQ.FT. | 125.03 SQ.M. |
|---|----------------|----------------|--------------|
|   | BALCONY AREA   | 906.86 SQ.FT.  | 84.25 SQ.M.  |
| _ | TOTAL AREA     | 2252.67 SQ.FT. | 209.28 SQ.M. |