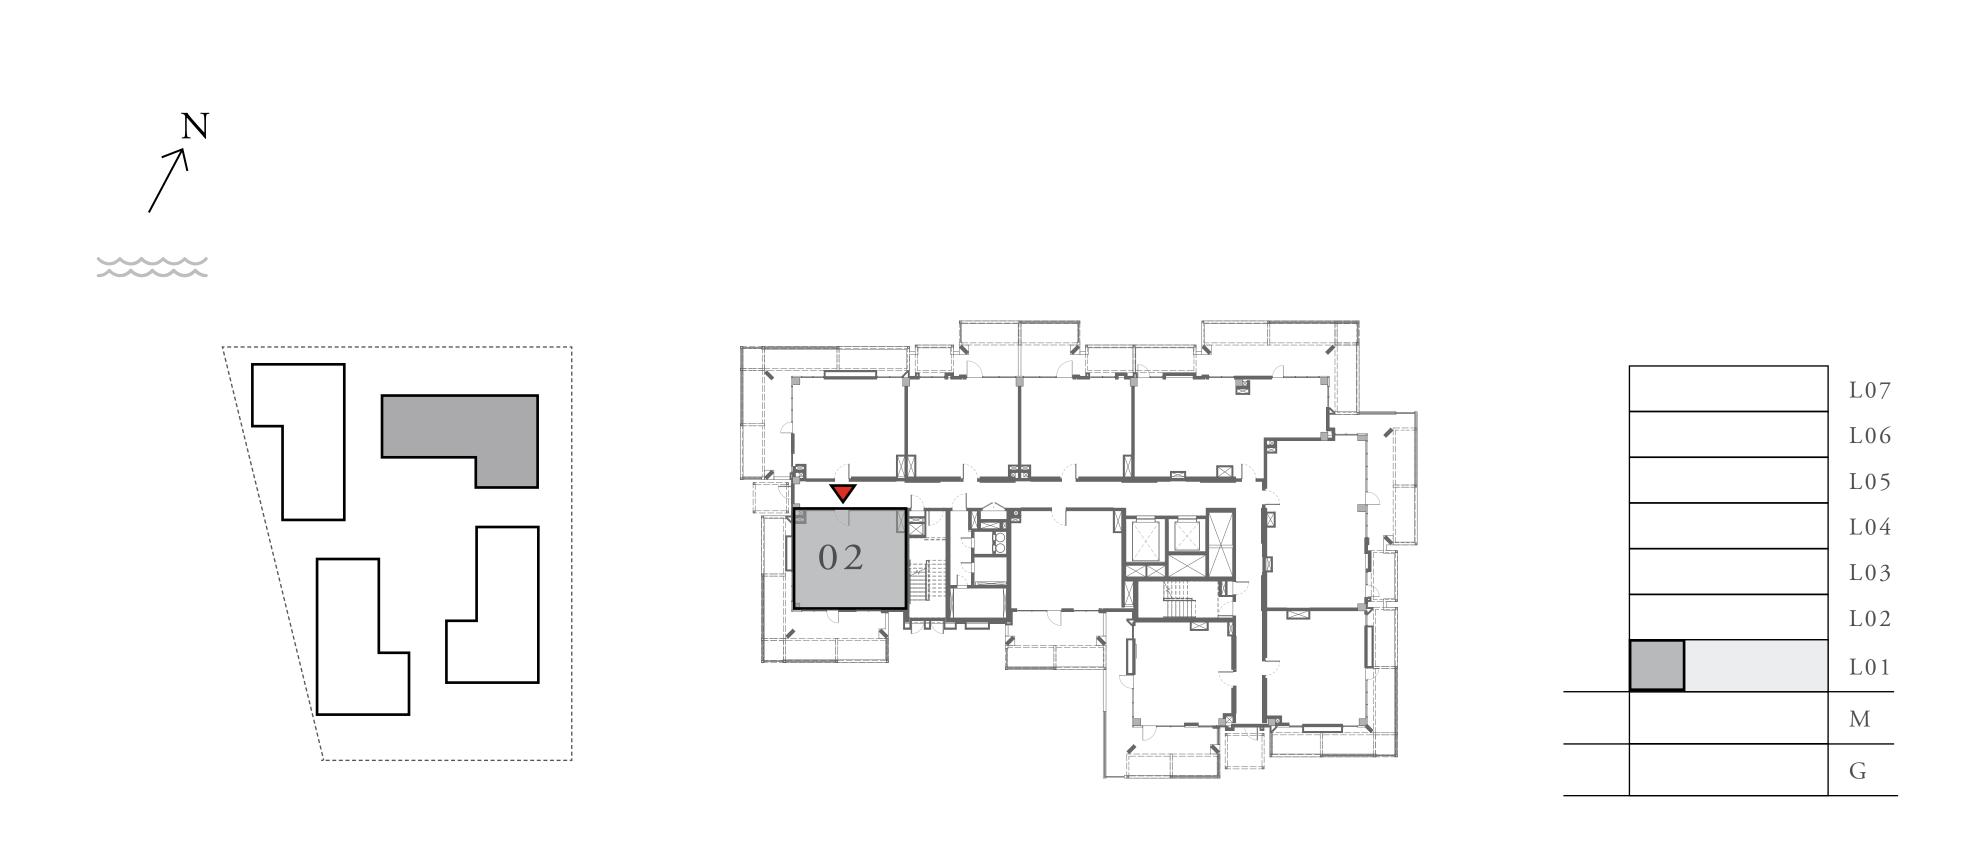

#### BUILDING 1

### 1 BEDROOM

UNIT 102 LEVEL 01

|   | APARTMENT AREA | 604.50 SQ.FT. | 56.16 SQ.M. |
|---|----------------|---------------|-------------|
|   | BALCONY AREA   | 271.25 SQ.FT. | 25.20 SQ.M. |
| - | TOTAL AREA     | 875.75 SQ.FT. | 81.36 SQ.M. |