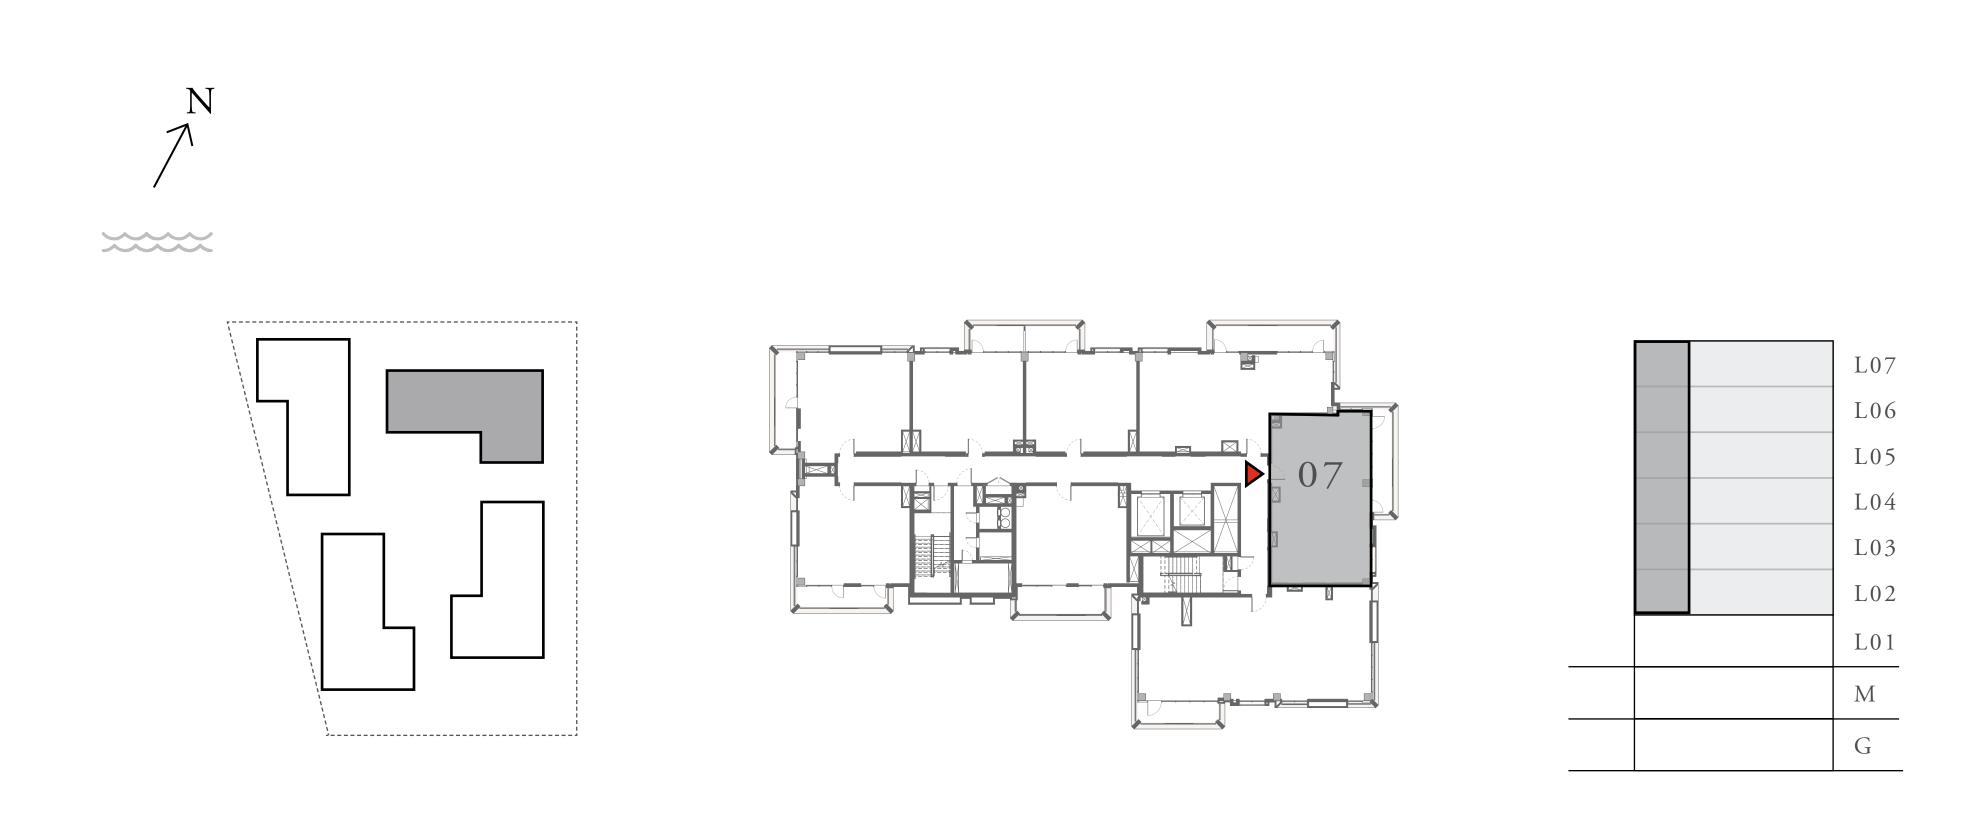

#### UNIT 07 LEVEL 02-06

|   | APARTMENT AREA | 909.12 SQ.FT.  | 84.46 SQ.M. |
|---|----------------|----------------|-------------|
|   | BALCONY AREA   | 132.61 SQ.FT.  | 12.32 SQ.M. |
| - | TOTAL AREA     | 1041.73 SQ.FT. | 96.78 SQ.M. |