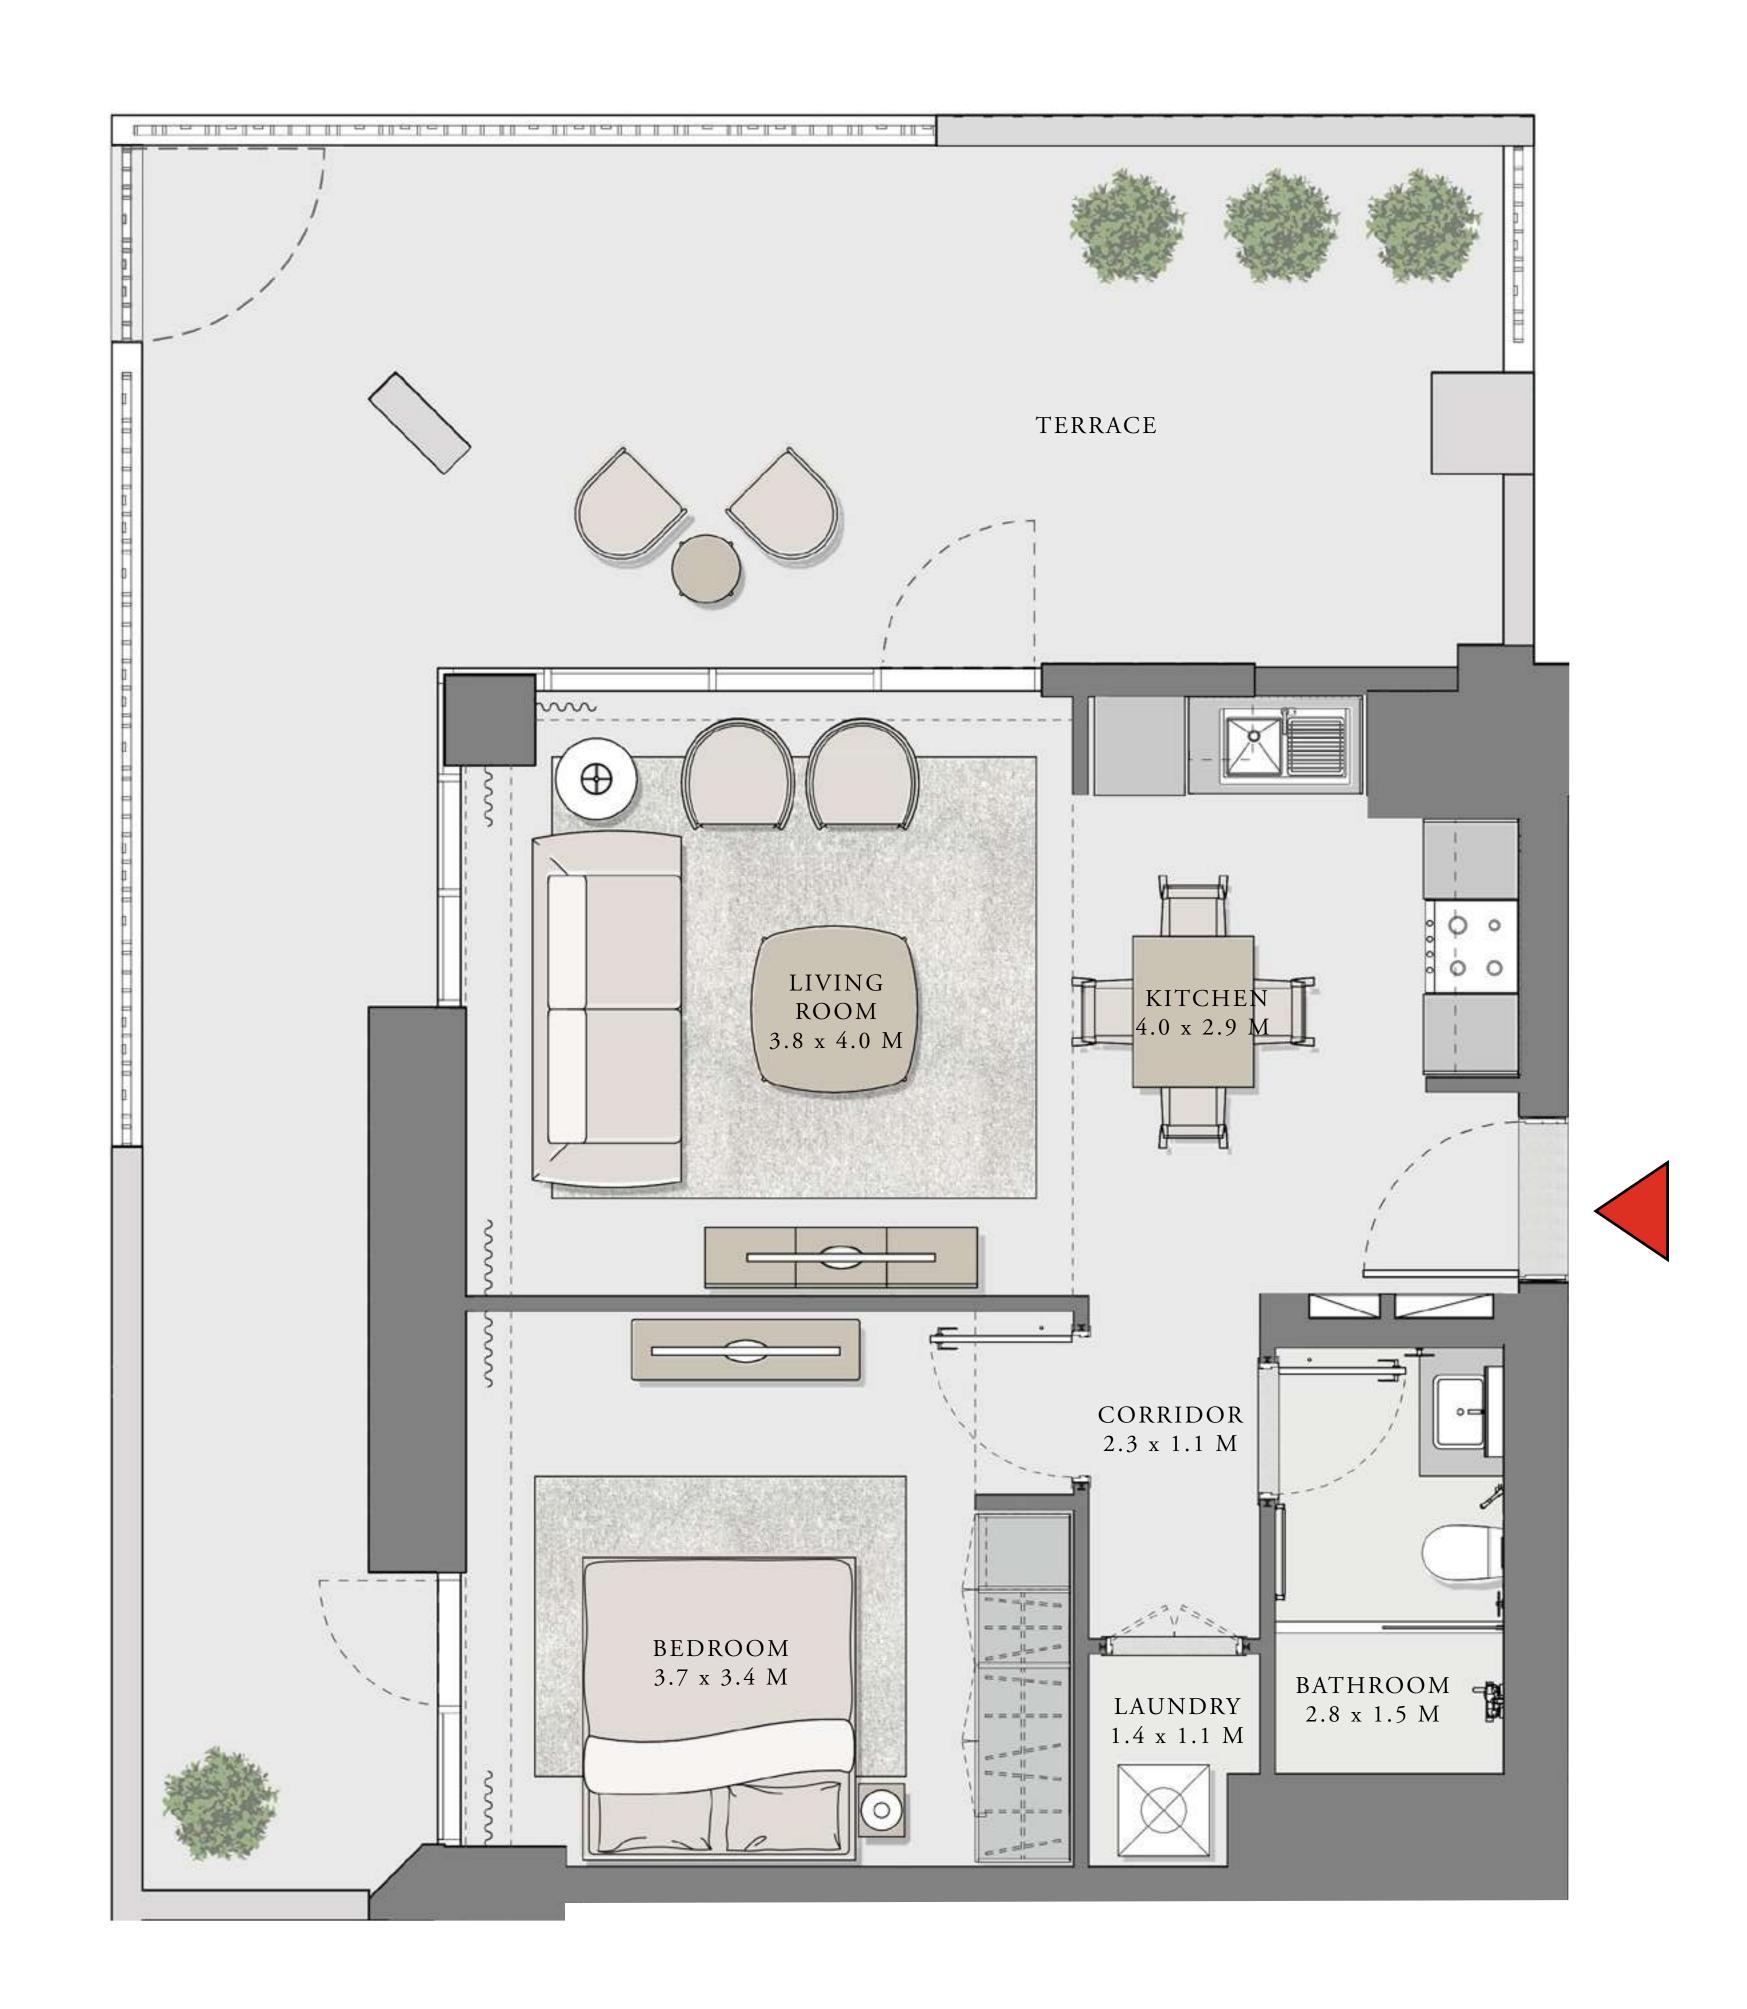

### LOTUS

#### BUILDING 1

### 1 BEDROOM

#### UNIT 03 LEVEL 02-06

| APARTMENT AREA | 626.67 SQ.FT. | 58.22 SQ.M. |
|----------------|---------------|-------------|
| BALCONY AREA   | 102.36 SQ.FT. | 9.51 SQ.M.  |
| TOTAL AREA     | 729.03 SQ.FT. | 67.73 SQ.M. |