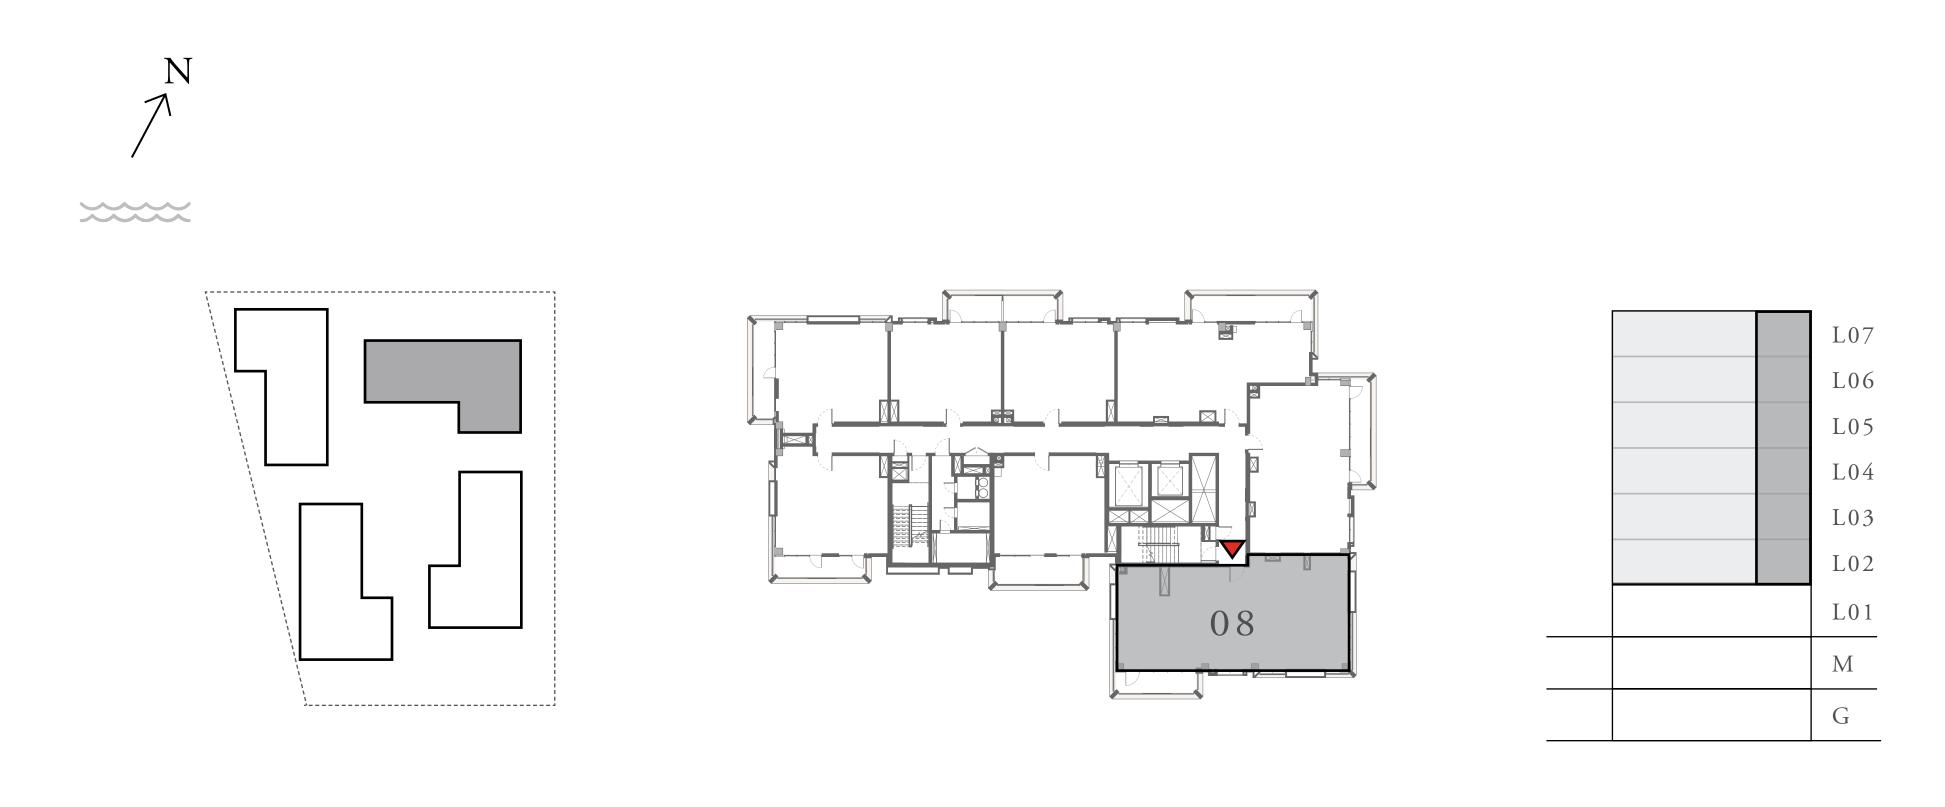

### 3 BEDROOM

UNIT 08 LEVEL 02-06

| APARTMENT AREA | 1347.32 SQ.FT. | 125.17 SQ.M. |
|----------------|----------------|--------------|
| BALCONY AREA   | 303.22 SQ.FT.  | 28.17 SQ.M.  |
| TOTAL AREA     | 1650.54 SQ.FT. | 153.34 SQ.M. |