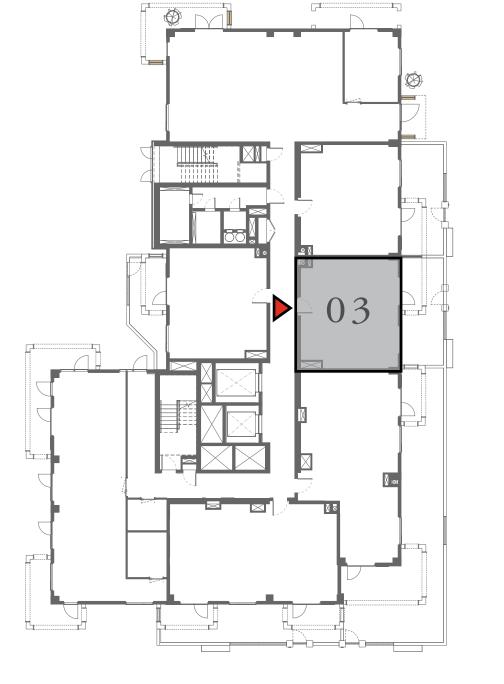

1 BEDROOM

UNIT 101 LEVEL 01

|   | APARTMENT AREA | 599.66 SQ.FT. | 55.71 SQ.M. |
|---|----------------|---------------|-------------|
|   | BALCONY AREA   | 228.63 SQ.FT. | 21.24 SQ.M. |
| - | TOTAL AREA     | 828.29 SQ.FT. | 76.95 SQ.M. |











### LOTUS

#### BUILDING 1

### 1 BEDROOM

UNIT 102 LEVEL 01

|   | APARTMENT AREA | 604.50 SQ.FT. | 56.16 SQ.M. |
|---|----------------|---------------|-------------|
|   | BALCONY AREA   | 271.25 SQ.FT. | 25.20 SQ.M. |
| - | TOTAL AREA     | 875.75 SQ.FT. | 81.36 SQ.M. |











### LOTUS

#### BUILDING 1

### 1 BEDROOM

UNIT 103 LEVEL 01

| APARTMENT AREA | 605.15 SQ.FT. | 56.22 SQ.M. |
|----------------|---------------|-------------|
| BALCONY AREA   | 263.39 SQ.FT. | 24.47 SQ.M. |
| TOTAL AREA     | 868.54 SQ.FT. | 80.69 SQ.M. |











### LOTUS

#### BUILDING 1

### 2 BEDROOM

UNIT 104 LEVEL 01

| APARTMENT AREA | 909.44 SQ.FT.  | 84.49 SQ.M.  |
|----------------|----------------|--------------|
| BALCONY AREA   | 939.04 SQ.FT.  | 87.24 SQ.M.  |
| TOTAL AREA     | 1848.48 SQ.FT. | 171.73 SQ.M. |













#### LOTUS

#### BUILDING 1

### 2 BEDROOM

UNIT 105 LEVEL 01

| APARTMENT AREA | 912.78 SQ.FT.  | 84.80 SQ.M.  |
|----------------|----------------|--------------|
| BALCONY AREA   | 439.92 SQ.FT.  | 40.87 SQ.M.  |
| TOTAL AREA     | 1352.70 SQ.FT. | 125.67 SQ.M. |











#### LOTUS

#### BUILDING 1

### 1 BEDROOM

#### UNIT 01 LEVEL 02-06

| APARTMENT AREA | 599.77 SQ.FT. | 55.72 SQ.M. |
|----------------|---------------|-------------|
| BALCONY AREA   | 66.31 SQ.FT.  | 6.16 SQ.M.  |
| TOTAL AREA     |