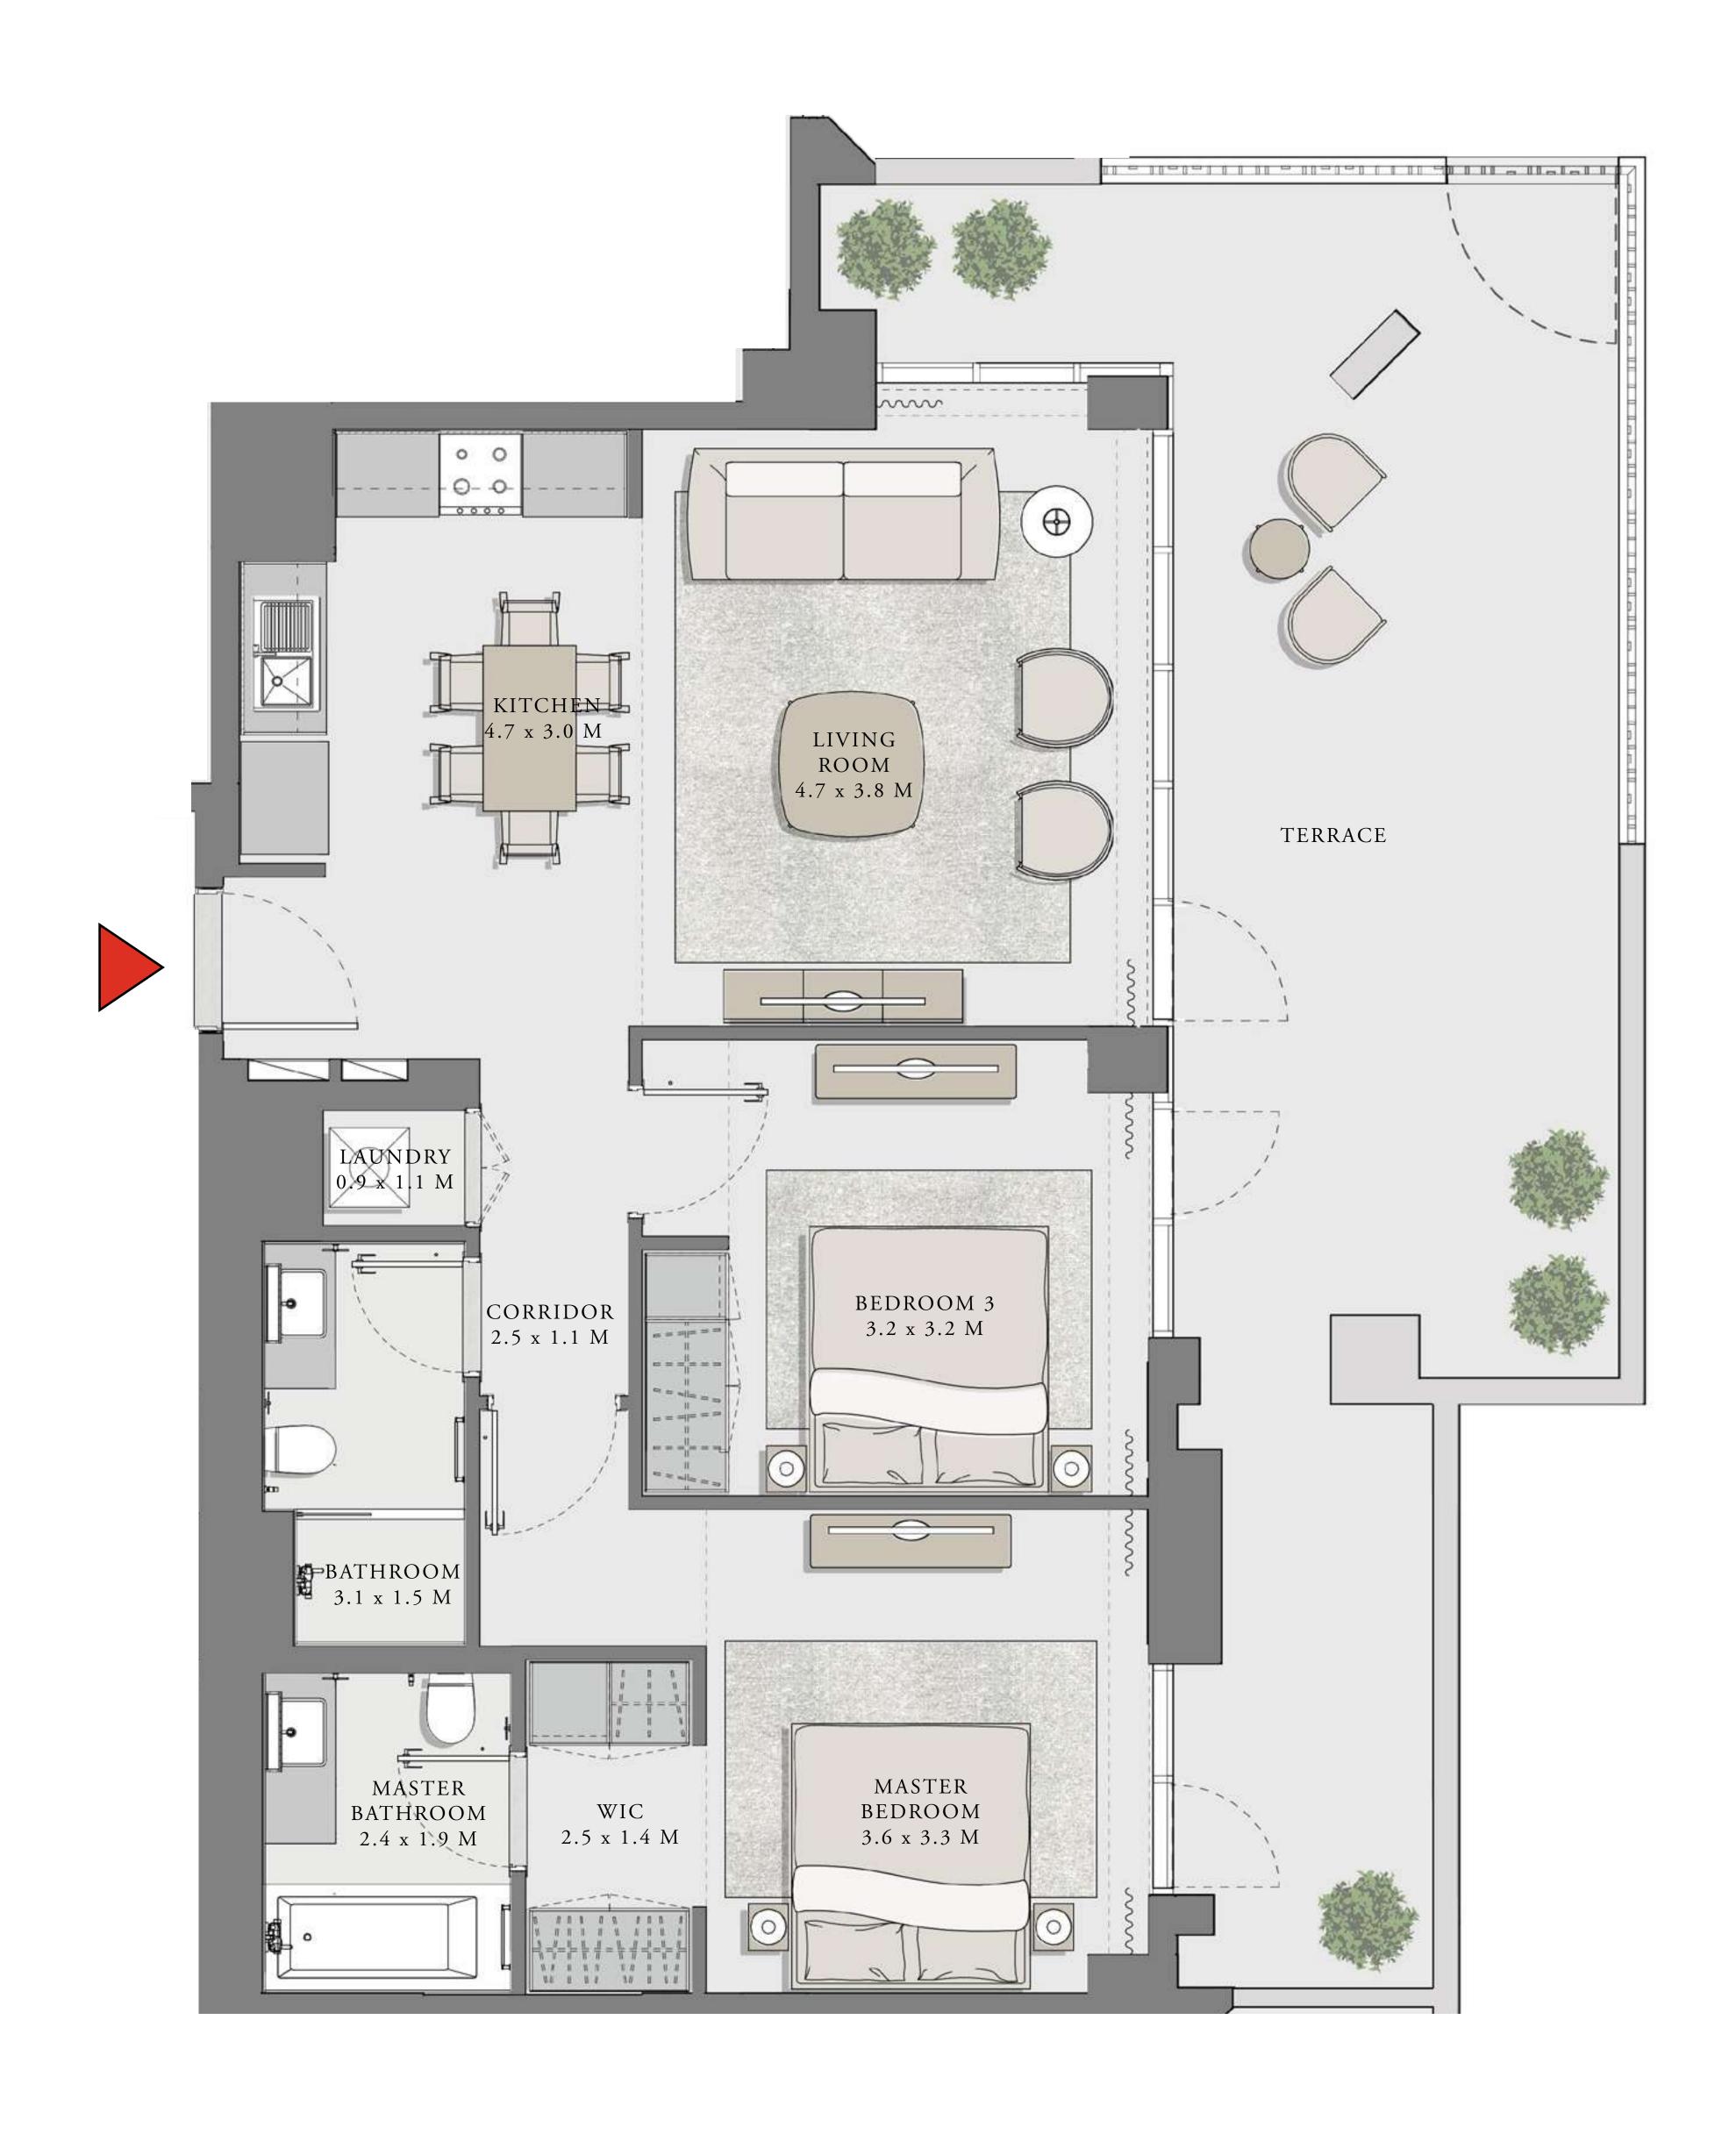

### LOTUS

#### BUILDING 1

### 2 BEDROOM

#### UNIT 07 LEVEL 02-06

|   | APARTMENT AREA | 909.12 SQ.FT.  | 84.46 SQ.M. |
|---|----------------|----------------|-------------|
|   | BALCONY AREA   | 132.61 SQ.FT.  | 12.32 SQ.M. |
| - | TOTAL AREA     | 1041.73 SQ.FT. | 96.78 SQ.M. |