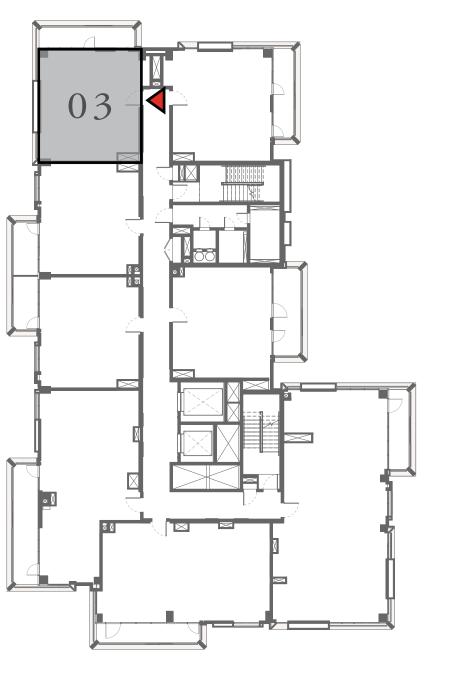

#### UNIT 03 LEVEL 02-06

| APARTMENT AREA | 626.67 SQ.FT. | 58.22 SQ.M. |
|----------------|---------------|-------------|
| BALCONY AREA   | 102.36 SQ.FT. | 9.51 SQ.M.  |
| TOTAL AREA     | 729.03 SQ.FT. | 67.73 SQ.M. |