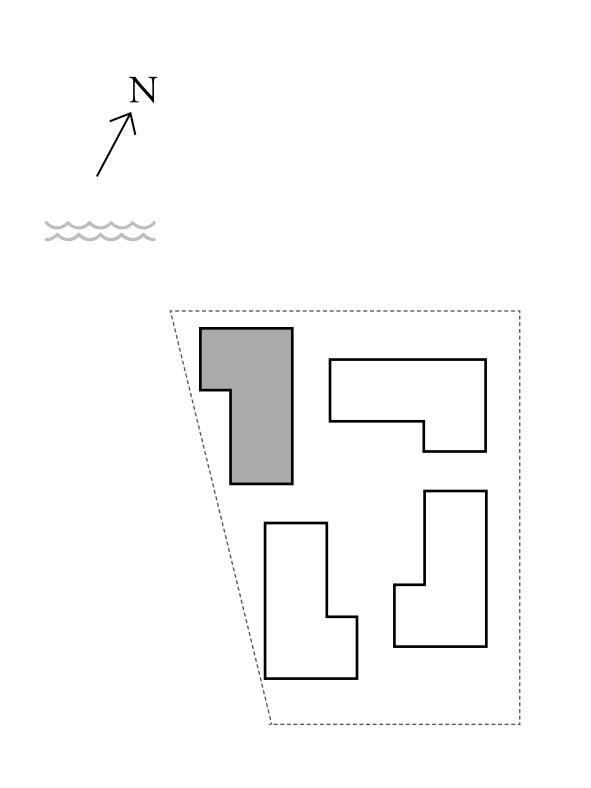

### 1 BEDROOM

UNIT 101 LEVEL 01

|   | APARTMENT AREA | 599.66 SQ.FT. | 55.71 SQ.M. |
|---|----------------|---------------|-------------|
|   | BALCONY AREA   | 228.63 SQ.FT. | 21.24 SQ.M. |
| - | TOTAL AREA     | 828.29 SQ.FT. | 76.95 SQ.M. |