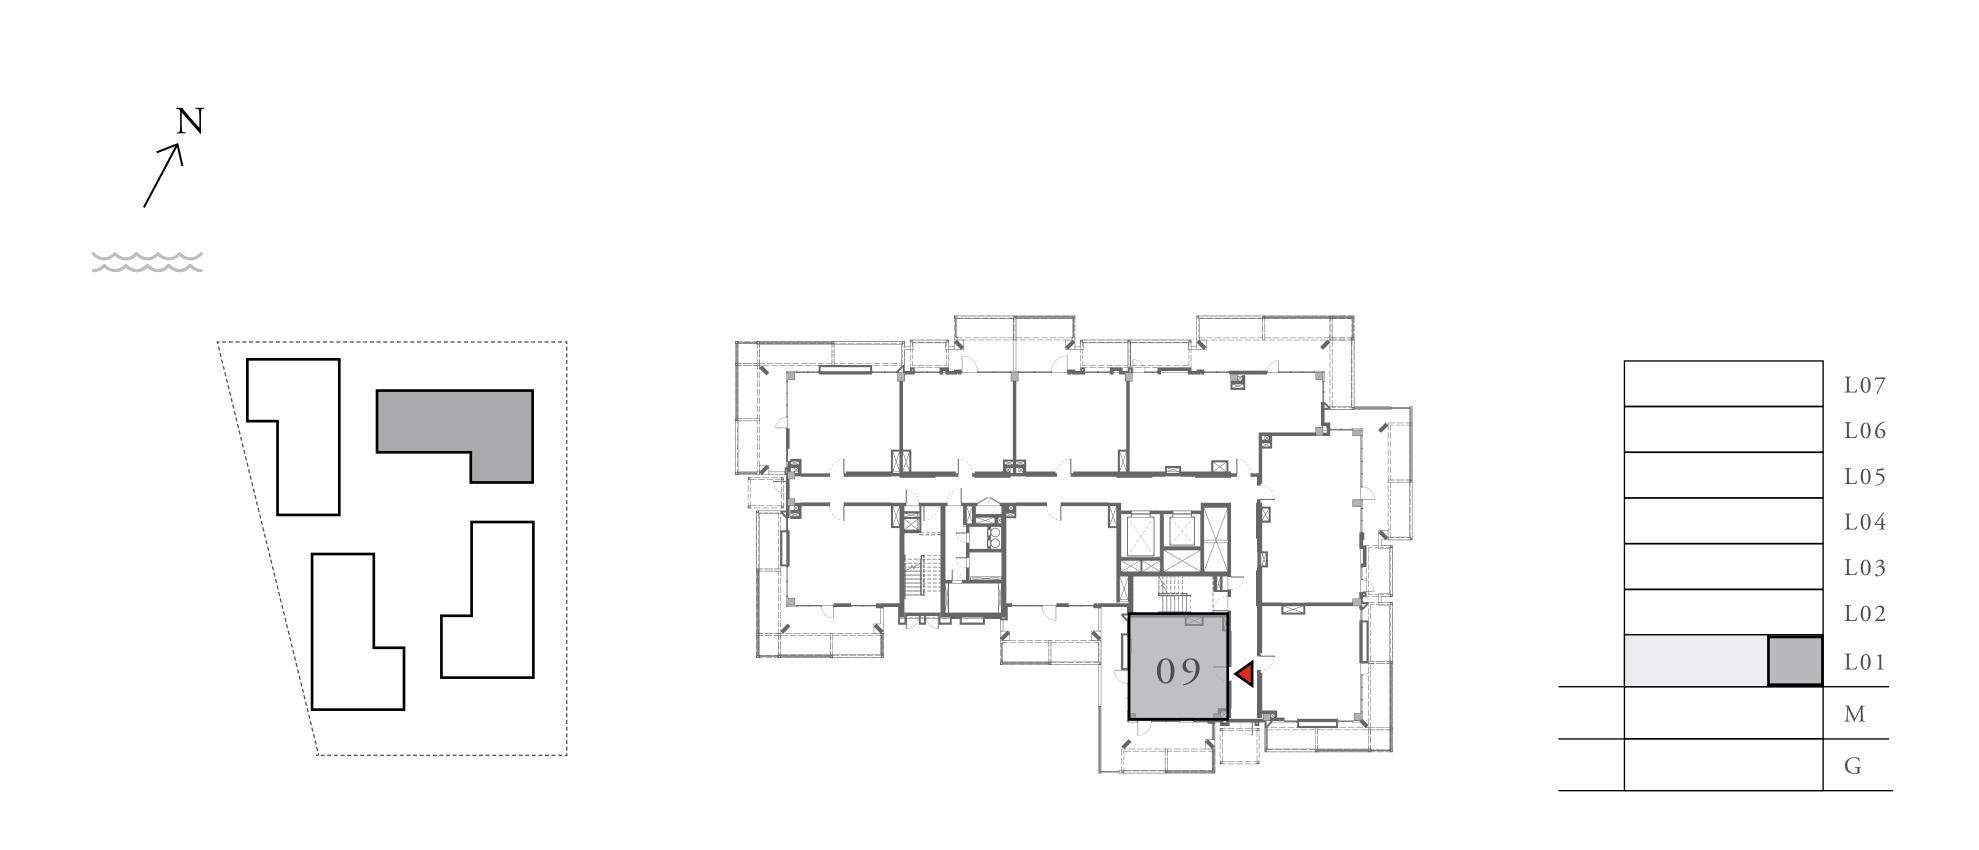

#### UNIT 06 LEVEL 02-06

| APARTMENT AREA | 904.38 SQ.FT.  | 84.02 SQ.M.  |
|----------------|----------------|--------------|
| BALCONY AREA   | 249.83 SQ.FT.  | 23.21 SQ.M.  |
| TOTAL AREA     | 1154.21 SQ.FT. | 107.23 SQ.M. |