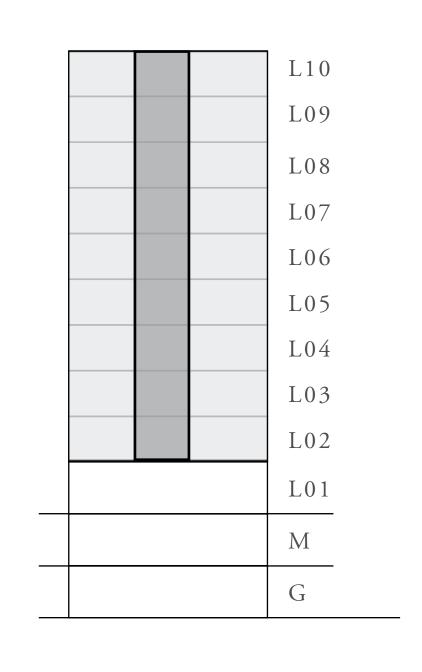

#### BUILDING 3

### UNIT 01 LEVEL 02-10

| APARTMENT AREA | 599.77 SQ.FT. | 55.72 SQ.M. |
|----------------|---------------|-------------|
| BALCONY AREA   | 66.31 SQ.FT.  | 6.16 SQ.M.  |
| TOTAL AREA     | 666.08 SQ.FT. | 61.88 SQ.M. |

## 1 BEDROOM

UNIT 02 LEVEL 02-10

|   | APARTMENT AREA | 620.11 SQ.FT. | 57.61 SQ.M. |
|---|----------------|---------------|-------------|
|   | BALCONY AREA   | 139.61 SQ.FT. | 12.97 SQ.M. |
| - | TOTAL AREA     | 759.72 SQ.FT. | 70.58 SQ.M. |