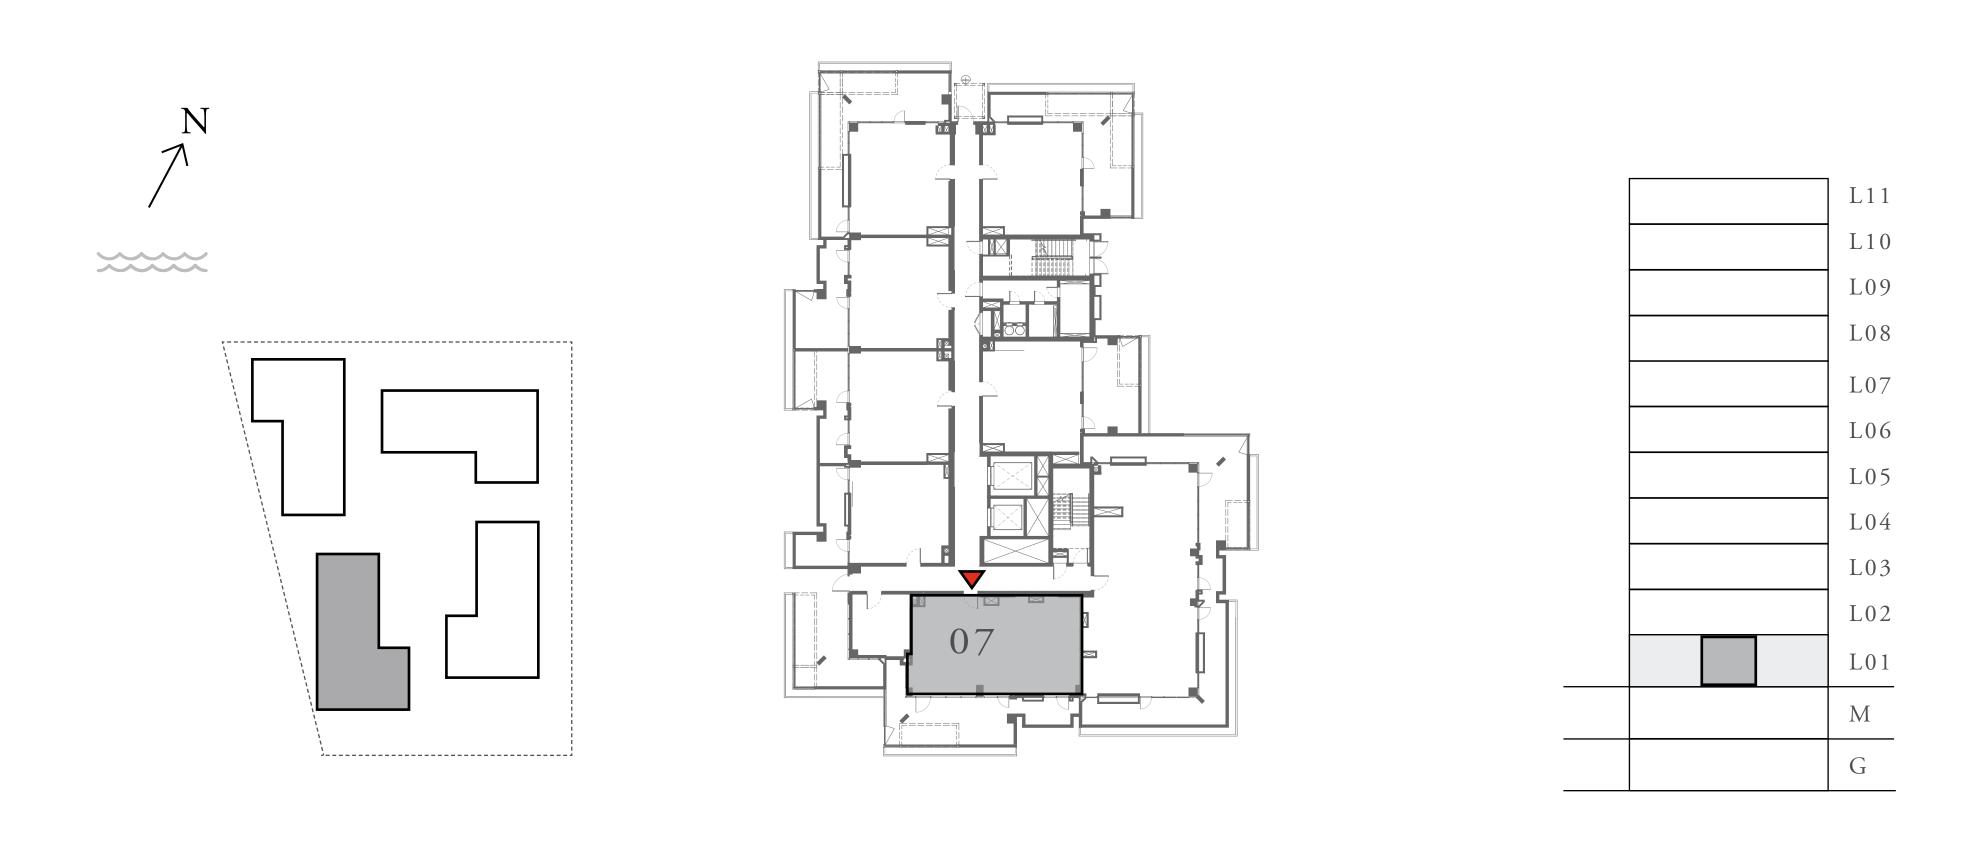

### LOTUS

#### BUILDING 1

### 2 BEDROOM

#### UNIT 07 LEVEL 02-06

|   | APARTMENT AREA | 909.12 SQ.FT.  | 84.46 SQ.M. |
|---|----------------|----------------|-------------|
|   | BALCONY AREA   | 132.61 SQ.FT.  | 12.32 SQ.M. |
| - | TOTAL AREA     | 1041.73 SQ.FT. | 96.78 SQ.M. |