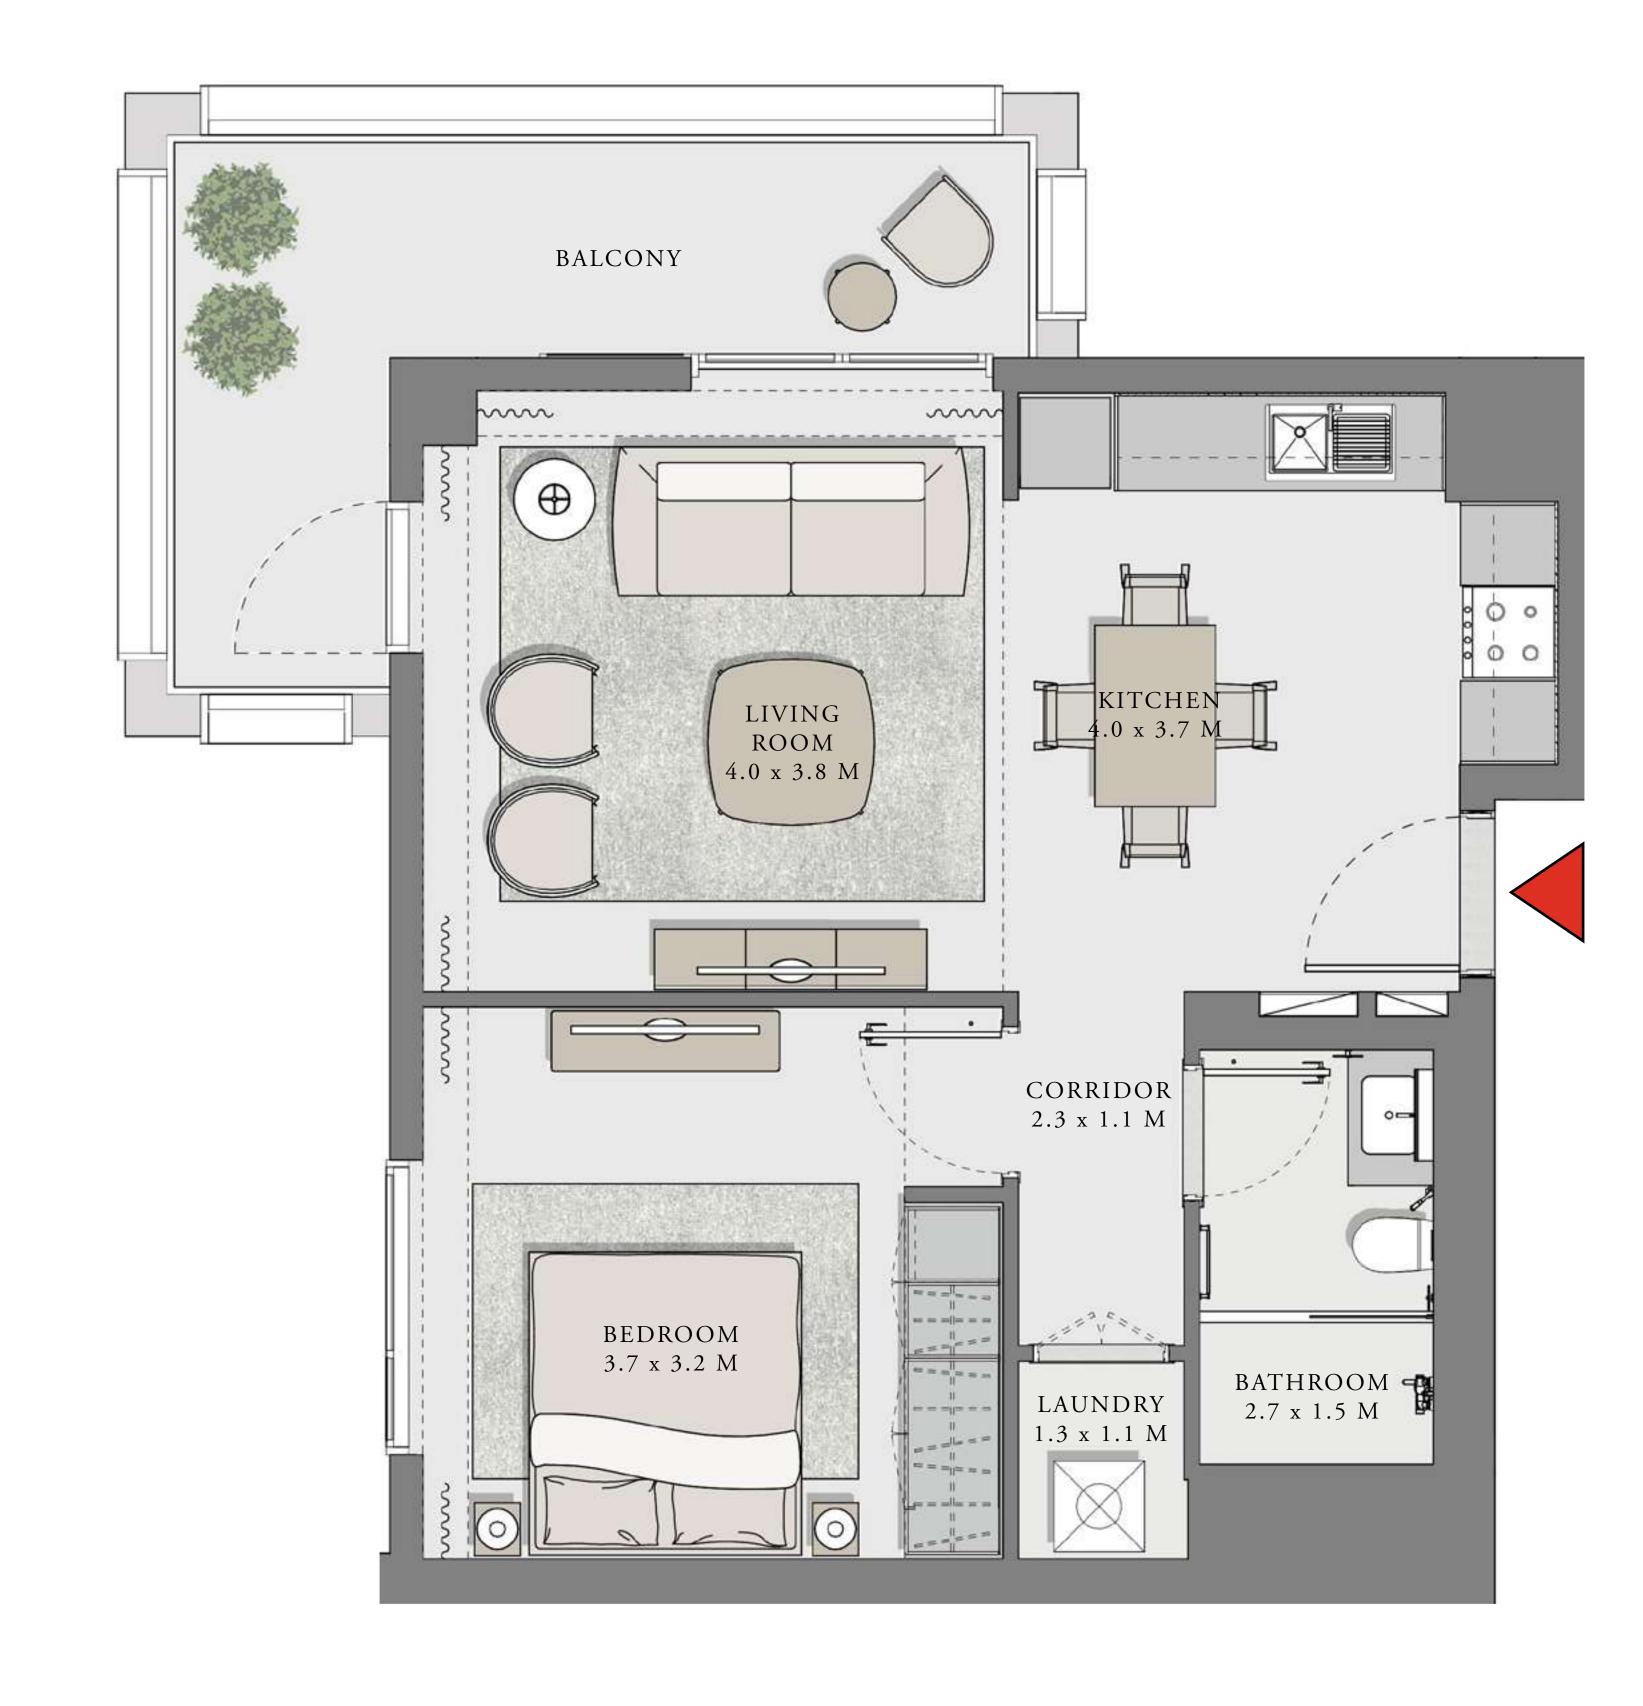

#### UNIT 03 LEVEL 02-06

| APARTMENT AREA | 626.67 SQ.FT. | 58.22 SQ.M. |
|----------------|---------------|-------------|
| BALCONY AREA   | 102.36 SQ.FT. | 9.51 SQ.M.  |
| TOTAL AREA     | 729.03 SQ.FT. | 67.73 SQ.M. |