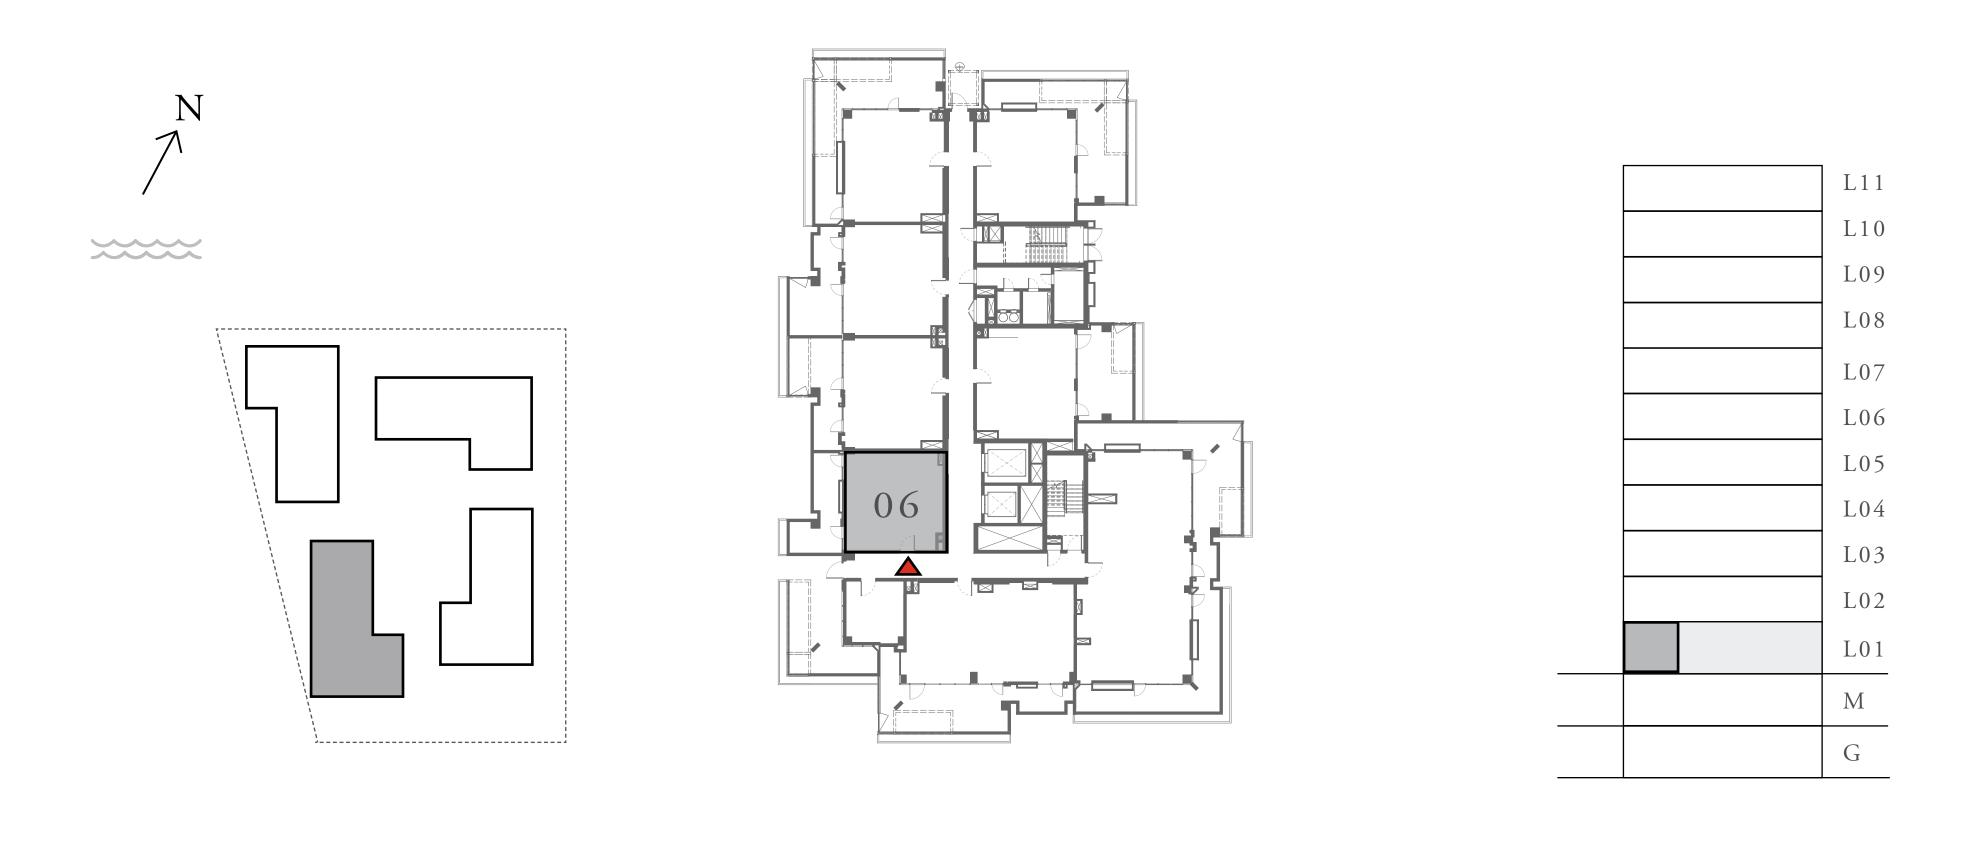

#### UNIT 06 LEVEL 02-06

| APARTMENT AREA | 904.38 SQ.FT.  | 84.02 SQ.M.  |
|----------------|----------------|--------------|
| BALCONY AREA   | 249.83 SQ.FT.  | 23.21 SQ.M.  |
| TOTAL AREA     | 1154.21 SQ.FT. | 107.23 SQ.M. |