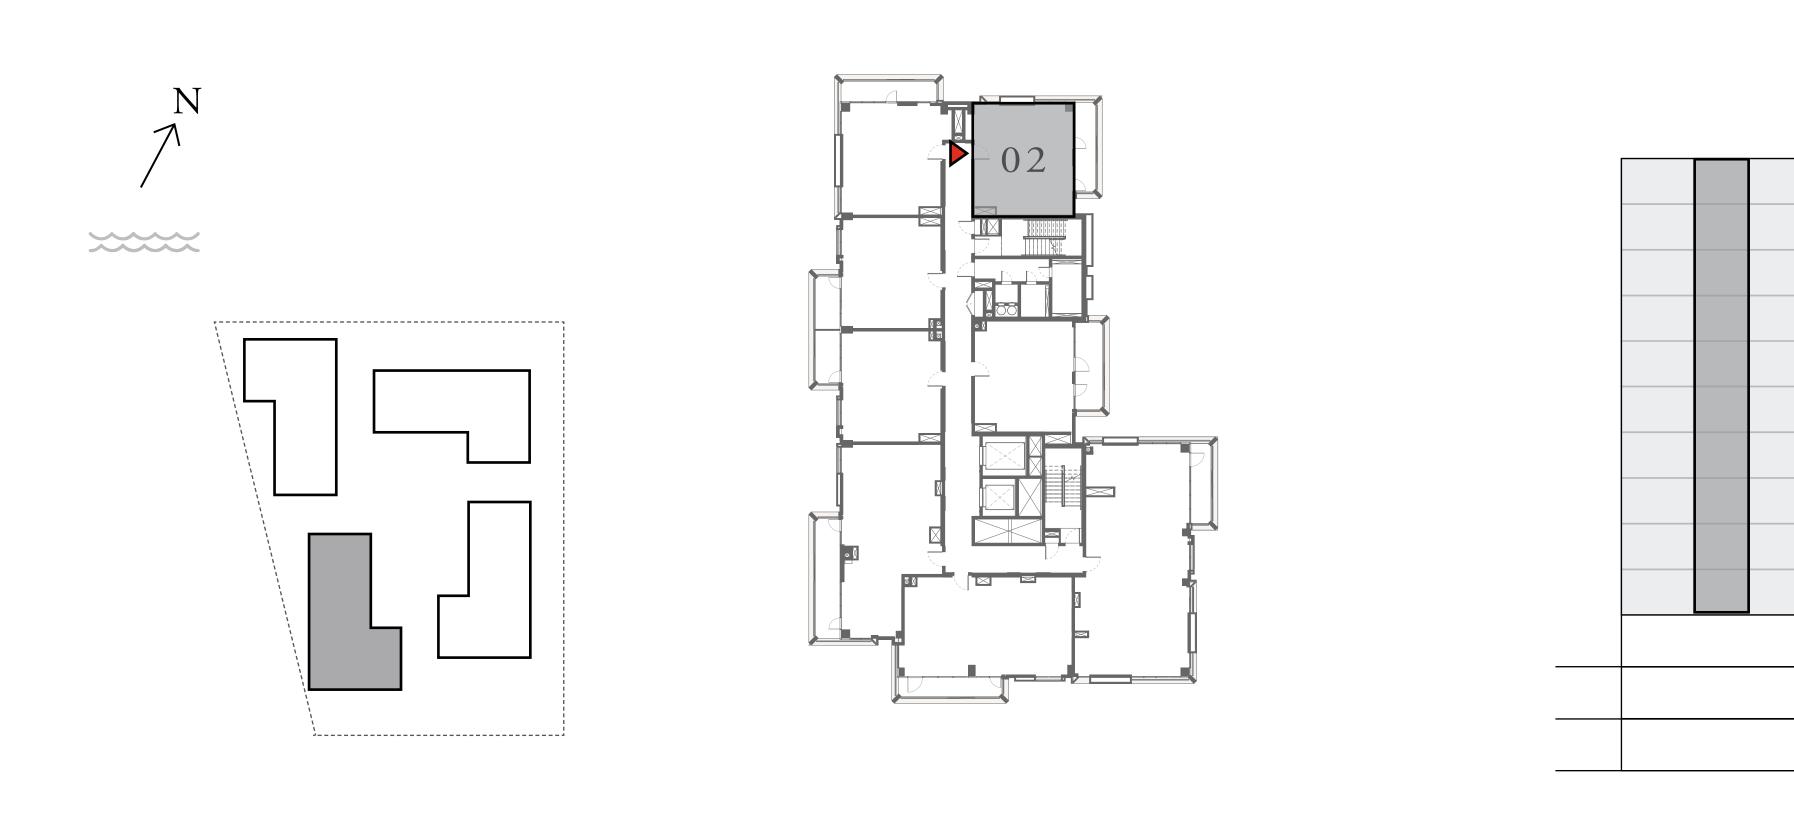

#### LOTUS

#### BUILDING 1

### 1 BEDROOM

UNIT 02 LEVEL 02-06

| APARTMENT AREA | 620.11 SQ.FT. | 57.61 SQ.M. |
|----------------|---------------|-------------|
| BALCONY AREA   | 139.61 SQ.FT. | 12.97 SQ.M. |
| TOTAL AREA     | 759.72 SQ.FT. | 70.58 SQ.M. |