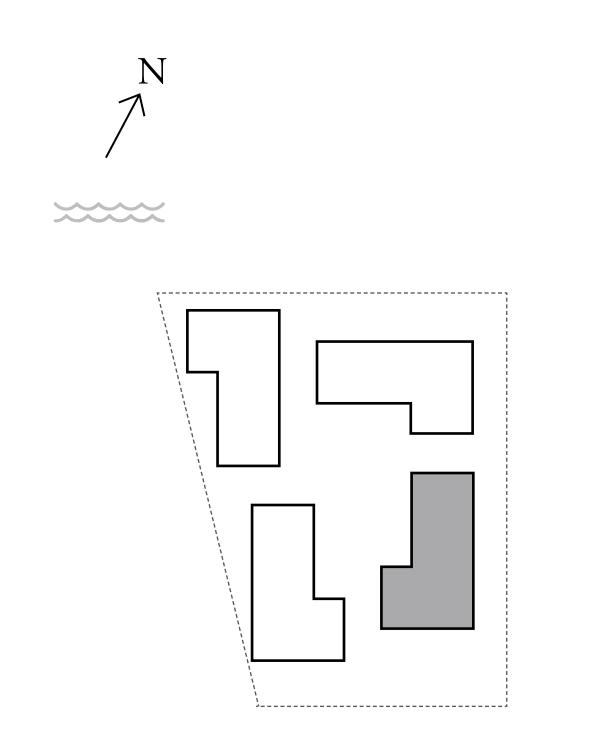

#### BUILDING 1

### 1 BEDROOM

UNIT 101 LEVEL 01

|   | APARTMENT AREA | 599.66 SQ.FT. | 55.71 SQ.M. |
|---|----------------|---------------|-------------|
|   | BALCONY AREA   | 228.63 SQ.FT. | 21.24 SQ.M. |
| - | TOTAL AREA     | 828.29 SQ.FT. | 76.95 SQ.M. |