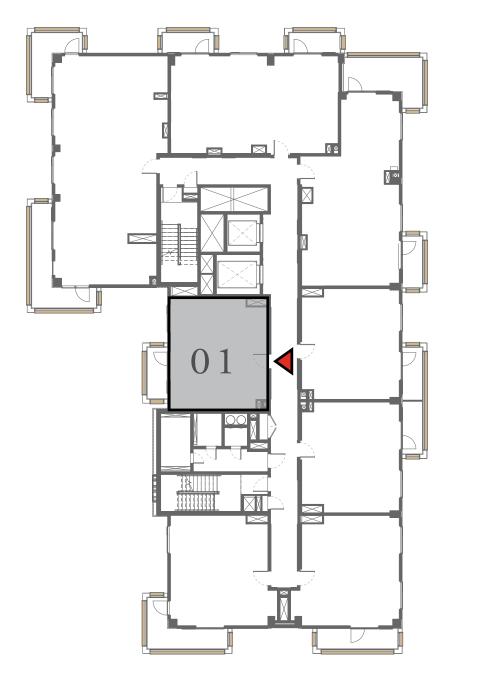

### 1 BEDROOM

UNIT 101 LEVEL 01

|   | APARTMENT AREA | 599.66 SQ.FT. | 55.71 SQ.M. |
|---|----------------|---------------|-------------|
|   | BALCONY AREA   | 228.63 SQ.FT. | 21.24 SQ.M. |
| - | TOTAL AREA     | 828.29 SQ.FT. | 76.95 SQ.M. |