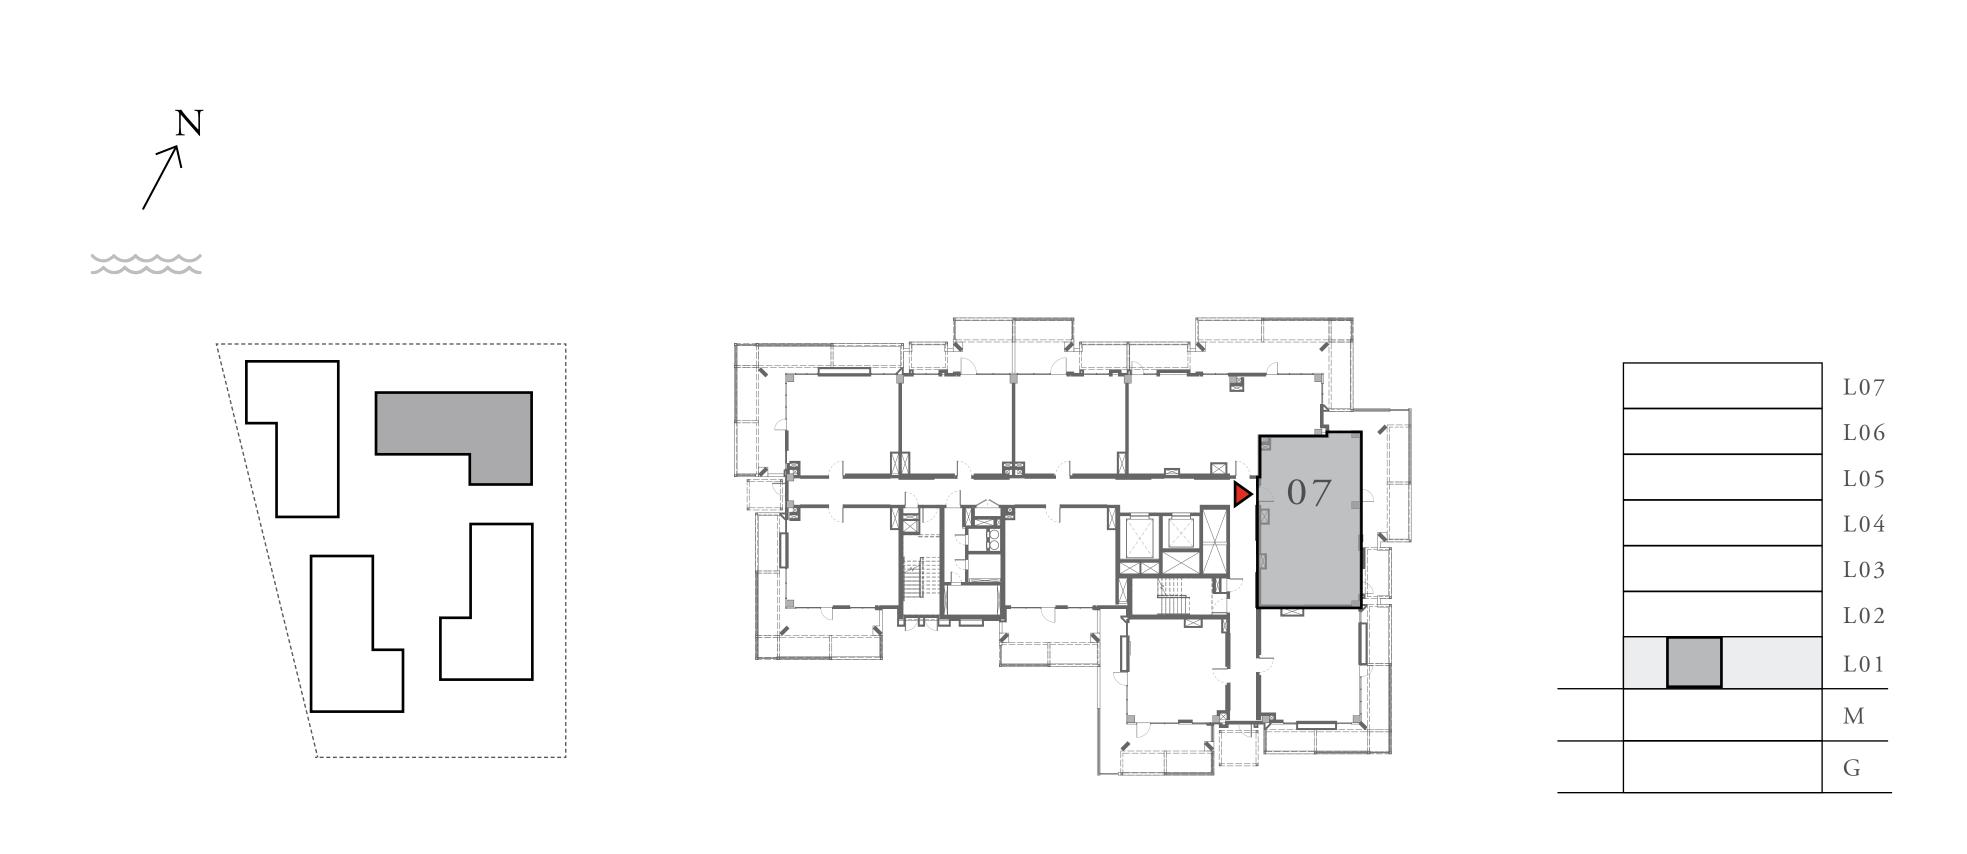

### LOTUS

#### BUILDING 1

### 2 BEDROOM

#### UNIT 07 LEVEL 02-06

|   | APARTMENT AREA | 909.12 SQ.FT.  | 84.46 SQ.M. |
|---|----------------|----------------|-------------|
|   | BALCONY AREA   | 132.61 SQ.FT.  | 12.32 SQ.M. |
| - | TOTAL AREA     | 1041.73 SQ.FT. | 96.78 SQ.M. |