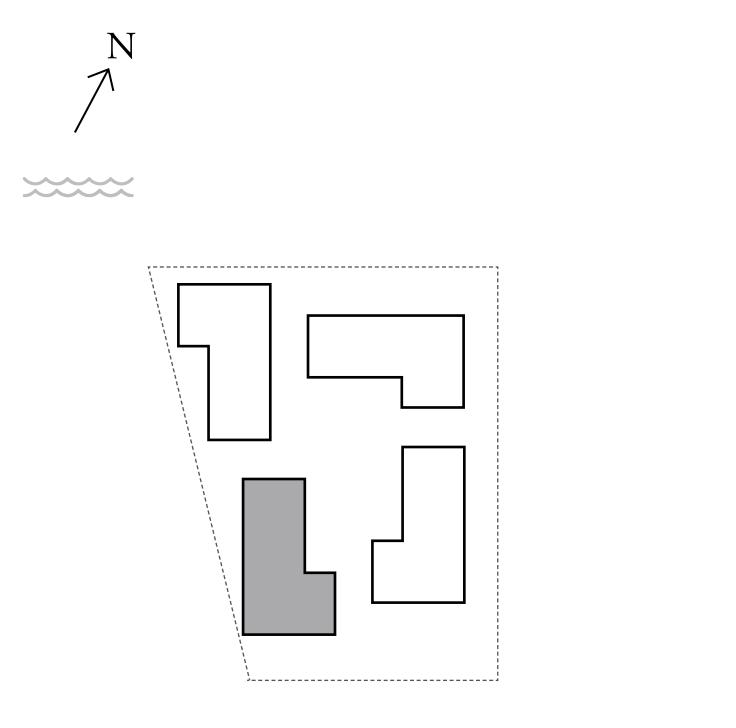

### 1 BEDROOM

UNIT 103 LEVEL 01

| APARTMENT AREA | 605.15 SQ.FT. | 56.22 SQ.M. |
|----------------|---------------|-------------|
| BALCONY AREA   | 263.39 SQ.FT. | 24.47 SQ.M. |
| TOTAL AREA     | 868.54 SQ.FT. | 80.69 SQ.M. |