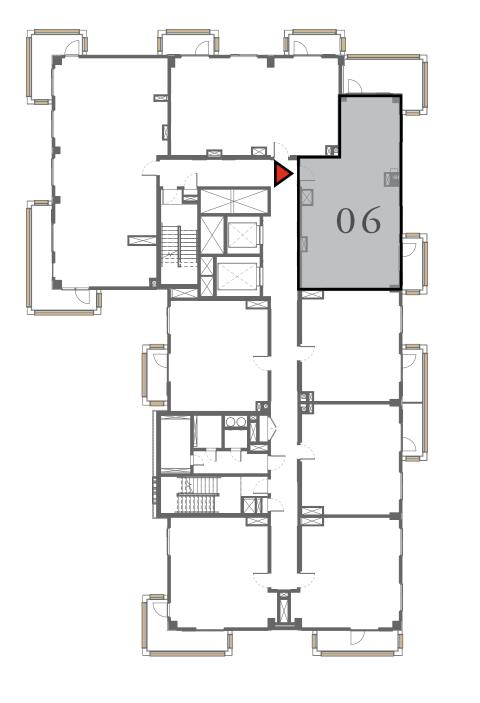

#### UNIT 06 LEVEL 02-06

| APARTMENT AREA | 904.38 SQ.FT.  | 84.02 SQ.M.  |
|----------------|----------------|--------------|
| BALCONY AREA   | 249.83 SQ.FT.  | 23.21 SQ.M.  |
| TOTAL AREA     | 1154.21 SQ.FT. | 107.23 SQ.M. |