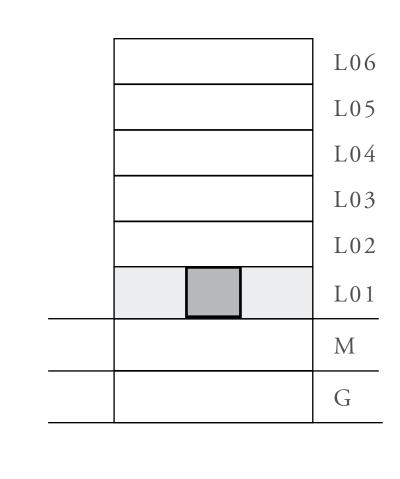

DING 1

### 1 BEDROOM

UNIT 103 LEVEL 01

| APARTMENT AREA | 605.15 SQ.FT. | 56.22 SQ.M. |
|----------------|---------------|-------------|
| BALCONY AREA   | 263.39 SQ.FT. | 24.47 SQ.M. |
| TOTAL AREA     | 868.54 SQ.FT. | 80.69 SQ.M. |











### LOTUS

#### BUILDING 1

### 2 BEDROOM

UNIT 104 LEVEL 01

| APARTMENT AREA | 909.44 SQ.FT.  | 84.49 SQ.M.  |
|----------------|----------------|--------------|
| BALCONY AREA   | 939.04 SQ.FT.  | 87.24 SQ.M.  |
| TOTAL AREA     | 1848.48 SQ.FT. | 171.73 SQ.M. |













#### LOTUS

#### BUILDING 1

### 2 BEDROOM

UNIT 105 LEVEL 01

| APARTMENT AREA | 912.78 SQ.FT.  | 84.80 SQ.M.  |
|----------------|----------------|--------------|
| BALCONY AREA   | 439.92 SQ.FT.  | 40.87 SQ.M.  |
| TOTAL AREA     | 1352.70 SQ.FT. | 125.67 SQ.M. |











#### LOTUS

#### BUILDING 1

### 1 BEDROOM

#### UNIT 01 LEVEL 02-06

| APARTMENT AREA | 599.77 SQ.FT. | 55.72 SQ.M. |
|----------------|---------------|-------------|
| BALCONY AREA   | 66.31 SQ.FT.  | 6.16 SQ.M.  |
| TOTAL AREA     | 666.08 SQ.FT. | 61.88 SQ.M. |











#### LOTUS

#### BUILDING 1

### 1 BEDROOM

UNIT 02 LEVEL 02-06

| APARTMENT AREA | 620.11 SQ.FT. | 57.61 SQ.M. |
|----------------|---------------|-------------|
| BALCONY AREA   | 139.61 SQ.FT. | 12.97 SQ.M. |
| TOTAL AREA     | 759.72 SQ.FT. | 70.58 SQ.M. |











### LOTUS

#### BUILDING 1

### 1 BEDROOM

#### UNIT 03 LEVEL 02-06

| APARTMENT AREA | 626.67 SQ.FT. | 58.22 SQ.M. |
|----------------|---------------|-------------|
| BALCONY AREA   | 102.36 SQ.FT. | 9.51 SQ.M.  |
| TOTAL AREA     | 729.03 SQ.