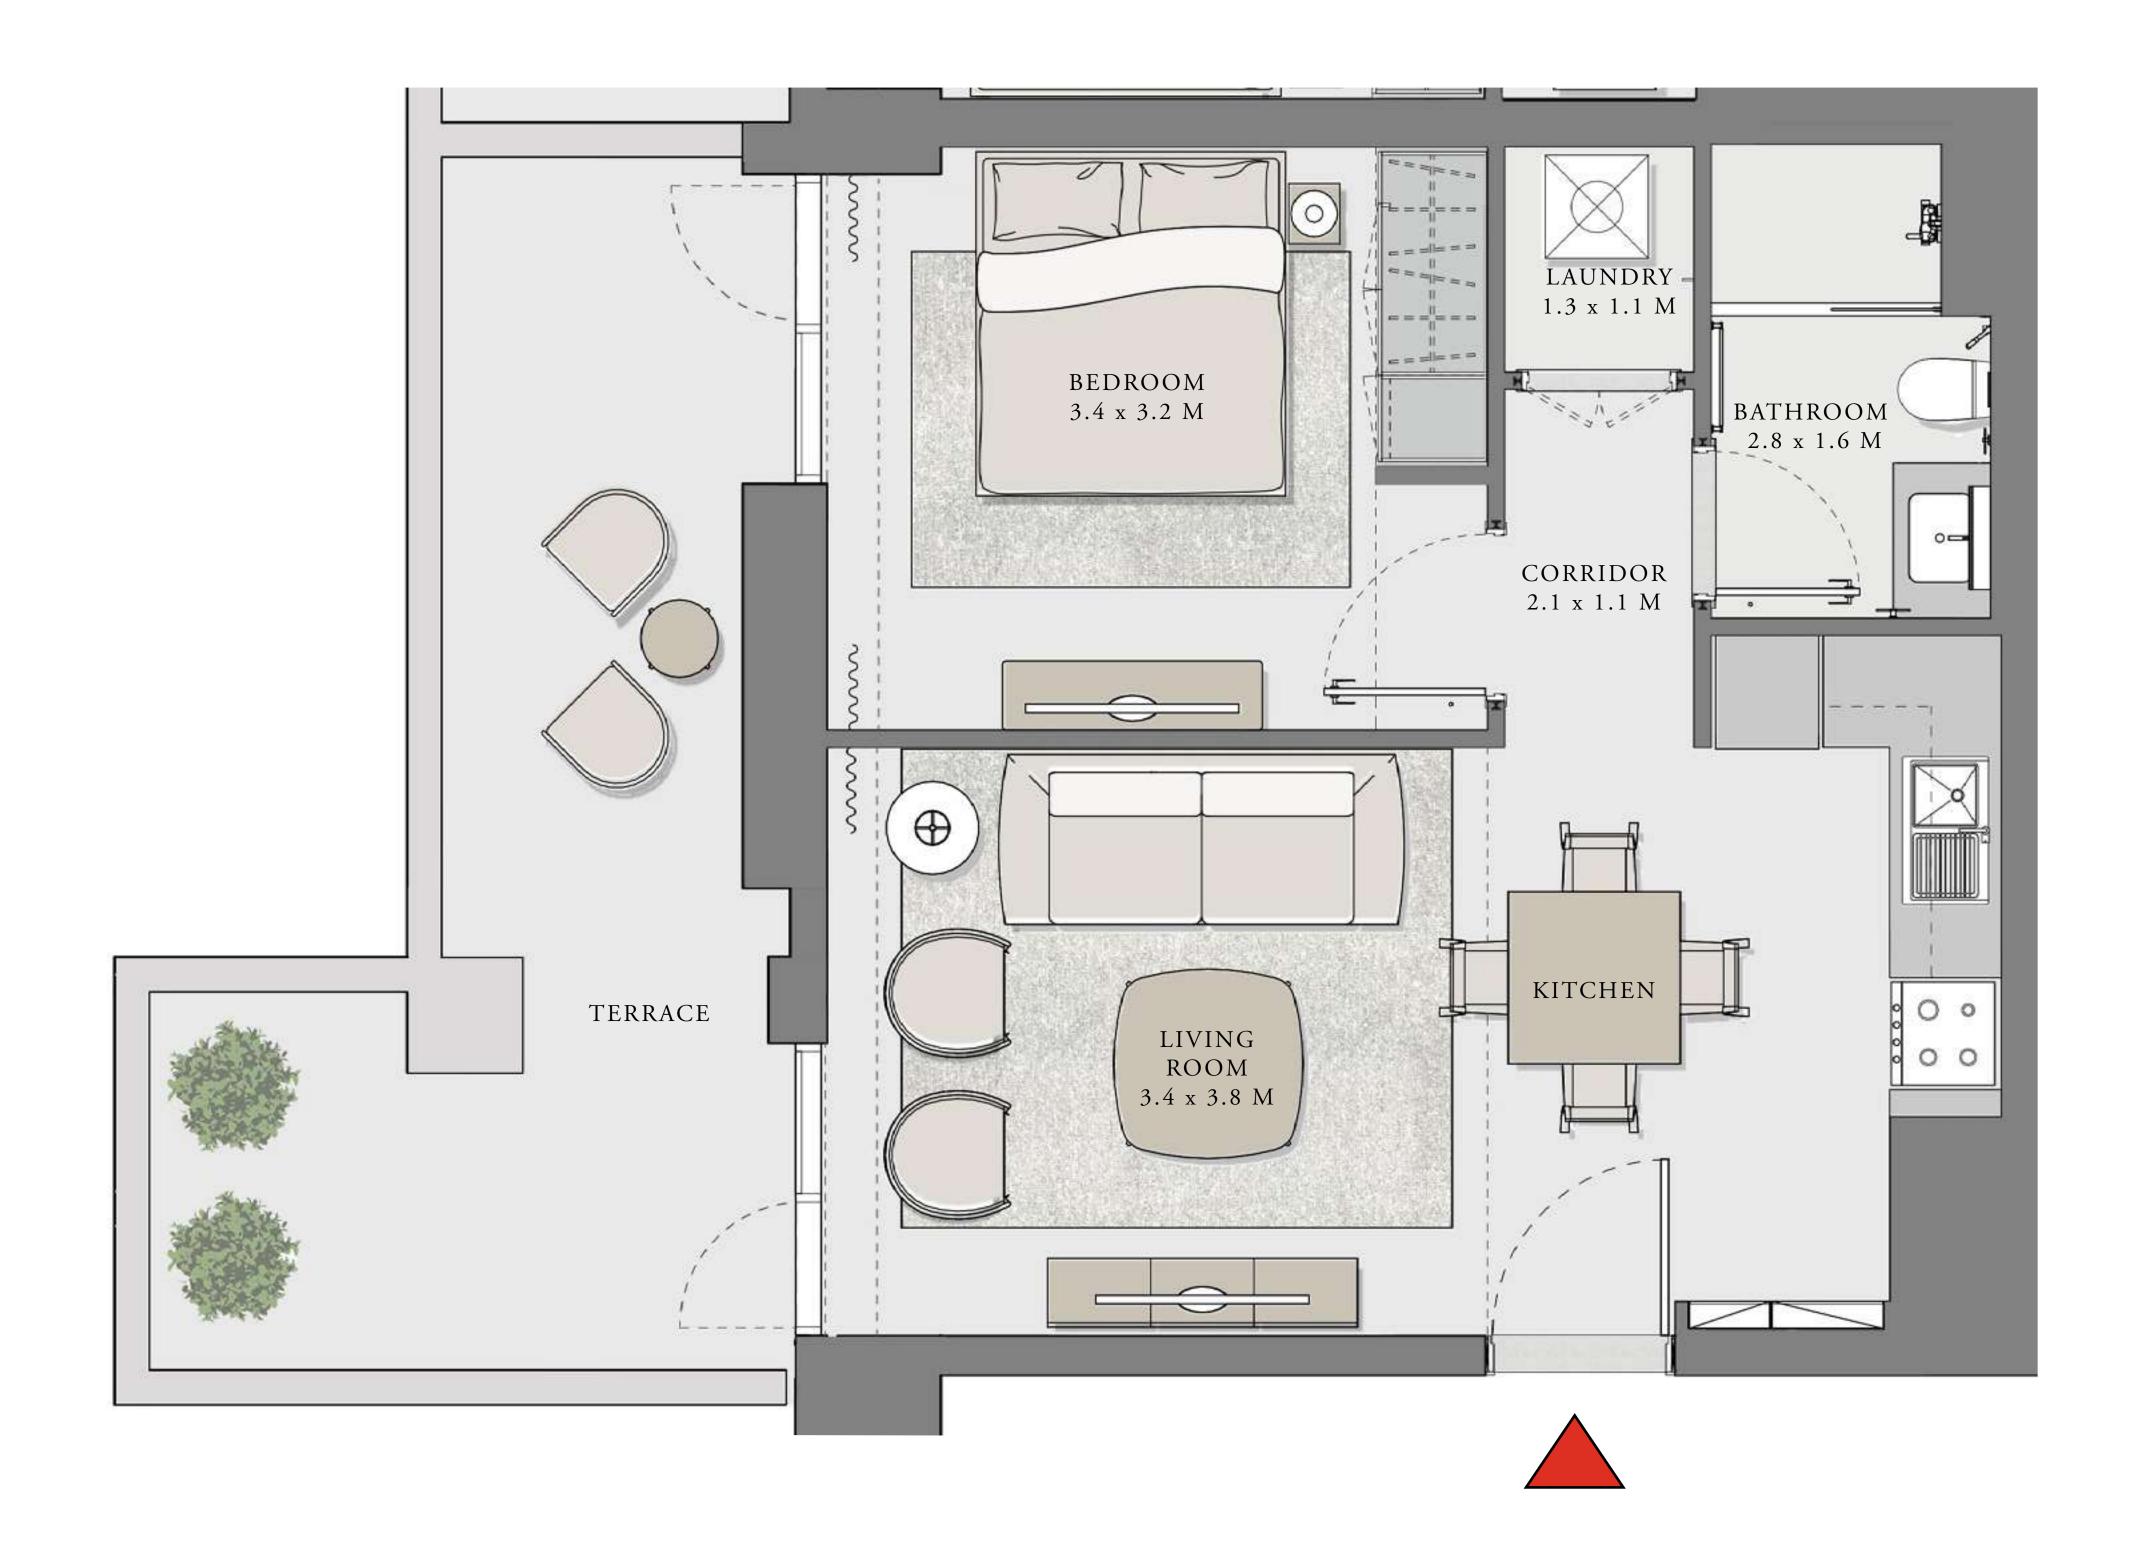

#### UNIT 06 LEVEL 02-06

| APARTMENT AREA | 904.38 SQ.FT.  | 84.02 SQ.M.  |
|----------------|----------------|--------------|
| BALCONY AREA   | 249.83 SQ.FT.  | 23.21 SQ.M.  |
| TOTAL AREA     | 1154.21 SQ.FT. | 107.23 SQ.M. |