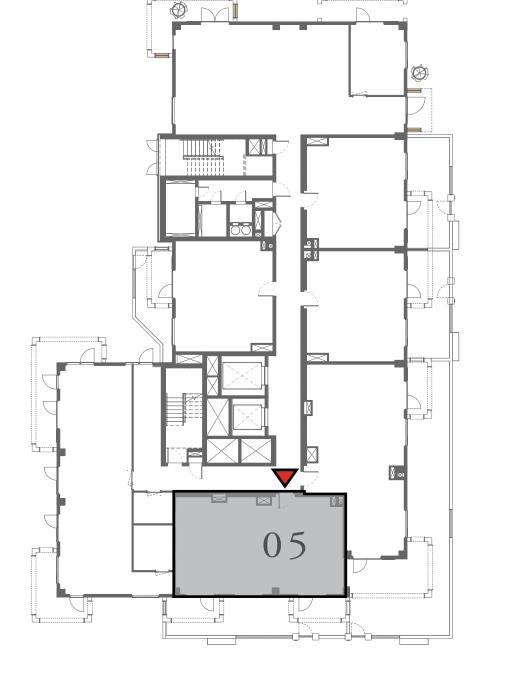

ILDING 1

### 1 BEDROOM

UNIT 103 LEVEL 01

| APARTMENT AREA | 605.15 SQ.FT. | 56.22 SQ.M. |
|----------------|---------------|-------------|
| BALCONY AREA   | 263.39 SQ.FT. | 24.47 SQ.M. |
| TOTAL AREA     | 868.54 SQ.FT. | 80.69 SQ.M. |











### LOTUS

#### BUILDING 1

### 2 BEDROOM

UNIT 104 LEVEL 01

| APARTMENT AREA | 909.44 SQ.FT.  | 84.49 SQ.M.  |
|----------------|----------------|--------------|
| BALCONY AREA   | 939.04 SQ.FT.  | 87.24 SQ.M.  |
| TOTAL AREA     | 1848.48 SQ.FT. | 171.73 SQ.M. |













#### LOTUS

#### BUILDING 1

### 2 BEDROOM

UNIT 105 LEVEL 01

| APARTMENT AREA | 912.78 SQ.FT.  | 84.80 SQ.M.  |
|----------------|----------------|--------------|
| BALCONY AREA   | 439.92 SQ.FT.  | 40.87 SQ.M.  |
| TOTAL AREA     | 1352.70 SQ.FT. | 125.67 SQ.M. |











#### LOTUS

#### BUILDING 1

### 1 BEDROOM

#### UNIT 01 LEVEL 02-06

| APARTMENT AREA | 599.77 SQ.FT. | 55.72 SQ.M. |
|----------------|---------------|-------------|
| BALCONY AREA   | 66.31 SQ.FT.  | 6.16 SQ.M.  |
| TOTAL AREA     | 666.08 SQ.FT. | 61.88 SQ.M. |











#### LOTUS

#### BUILDING 1

### 1 BEDROOM

UNIT 02 LEVEL 02-06

| APARTMENT AREA | 620.11 SQ.FT. | 57.61 SQ.M. |
|----------------|---------------|-------------|
| BALCONY AREA   | 139.61 SQ.FT. | 12.97 SQ.M. |
| TOTAL AREA     | 759.72 SQ.FT. | 70.58 SQ.M. |











### LOTUS

#### BUILDING 1

### 1 BEDROOM

#### UNIT 03 LEVEL 02-06

| APARTMENT AREA | 626.67 SQ.FT. | 58.22 SQ.M. |
|----------------|---------------|-------------|
| BALCONY AREA   | 102.36 SQ.FT. | 9.51 SQ.M.  |
| TOTAL AREA     | 729.03 S