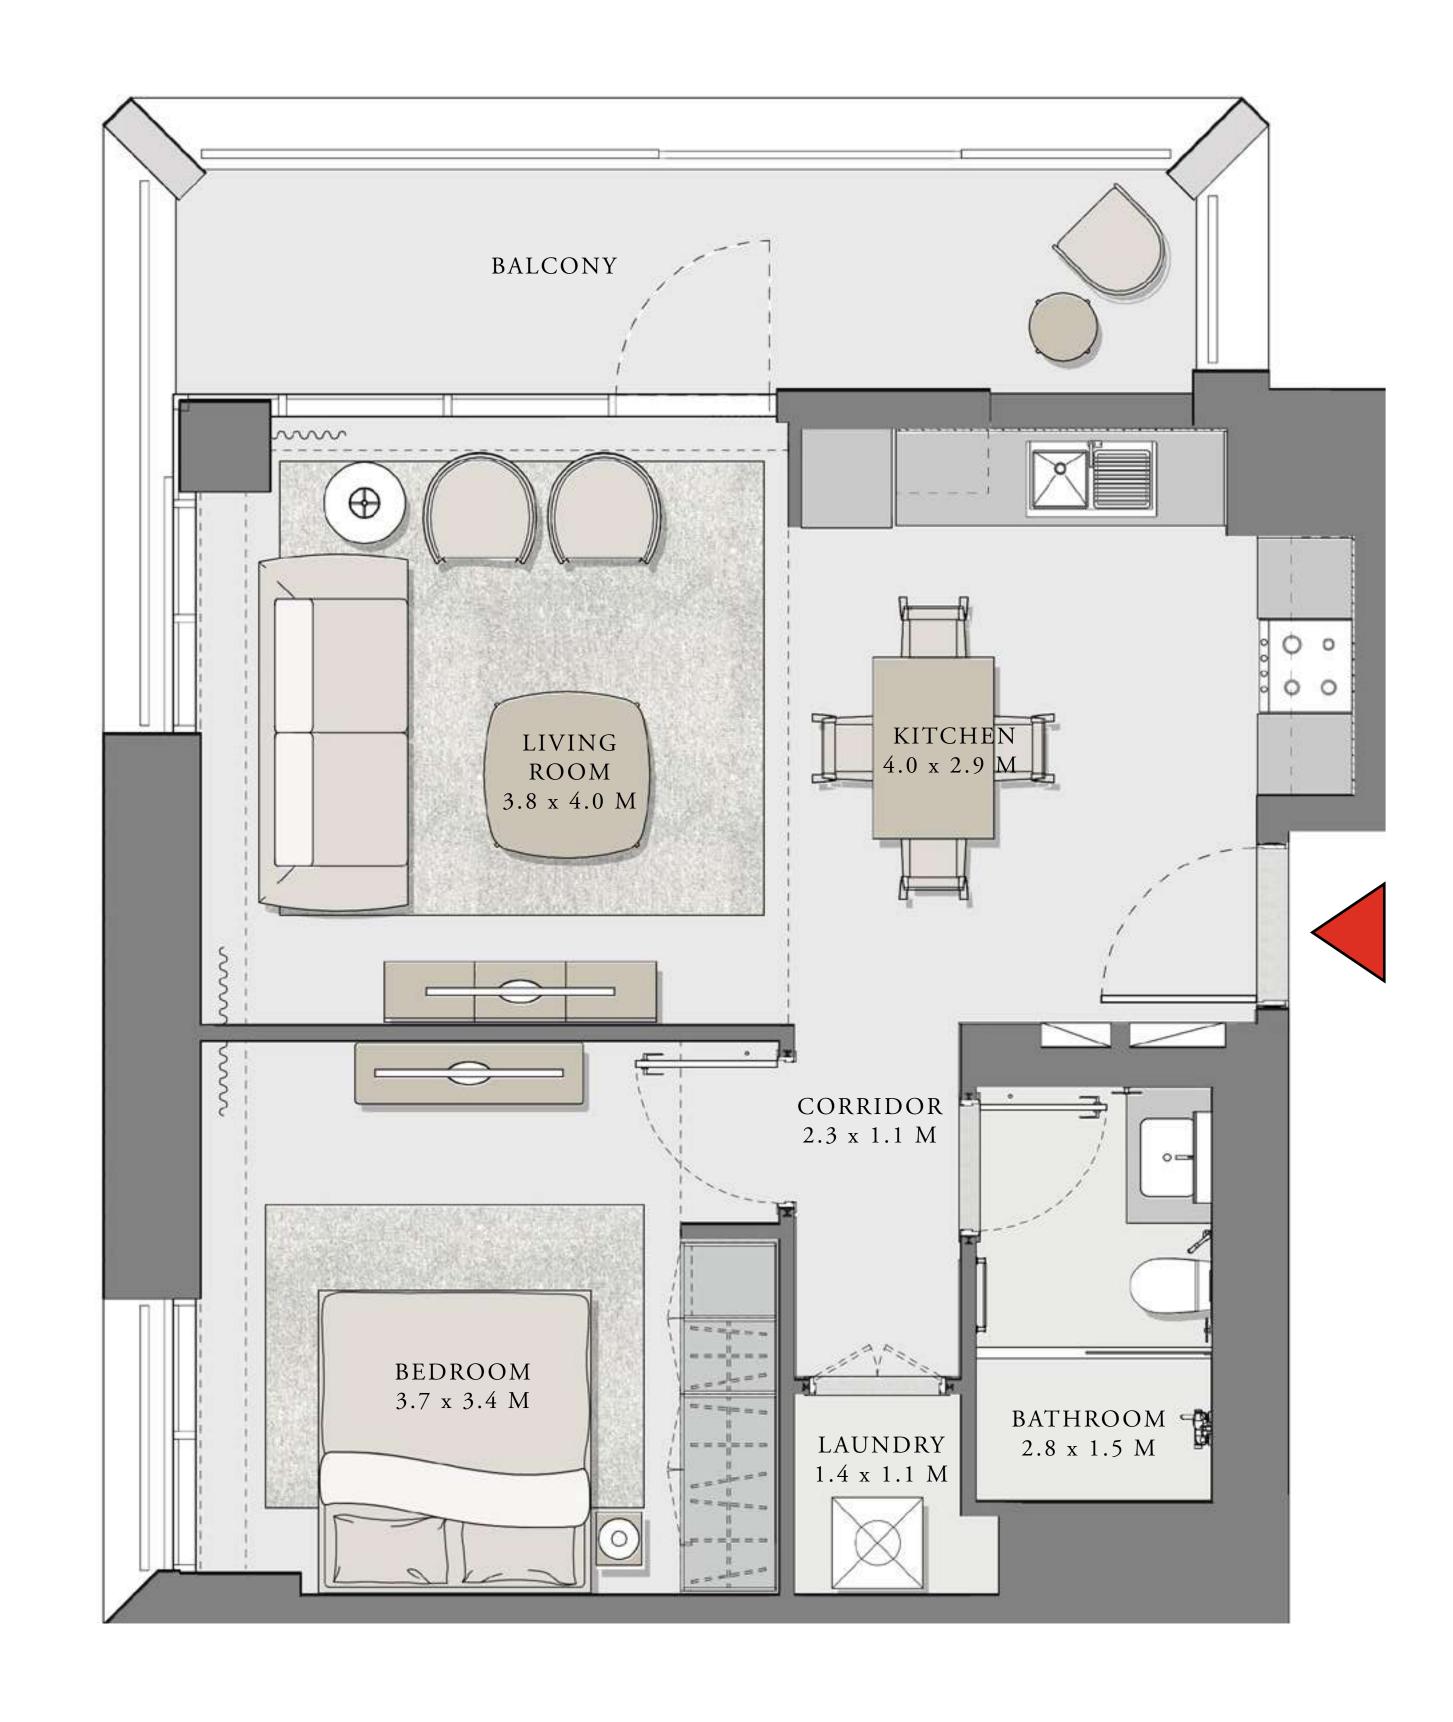

#### UNIT 03 LEVEL 02-06

| APARTMENT AREA | 626.67 SQ.FT. | 58.22 SQ.M. |
|----------------|---------------|-------------|
| BALCONY AREA   | 102.36 SQ.FT. | 9.51 SQ.M.  |
| TOTAL AREA     | 729.03 SQ.FT. | 67.73 SQ.M. |