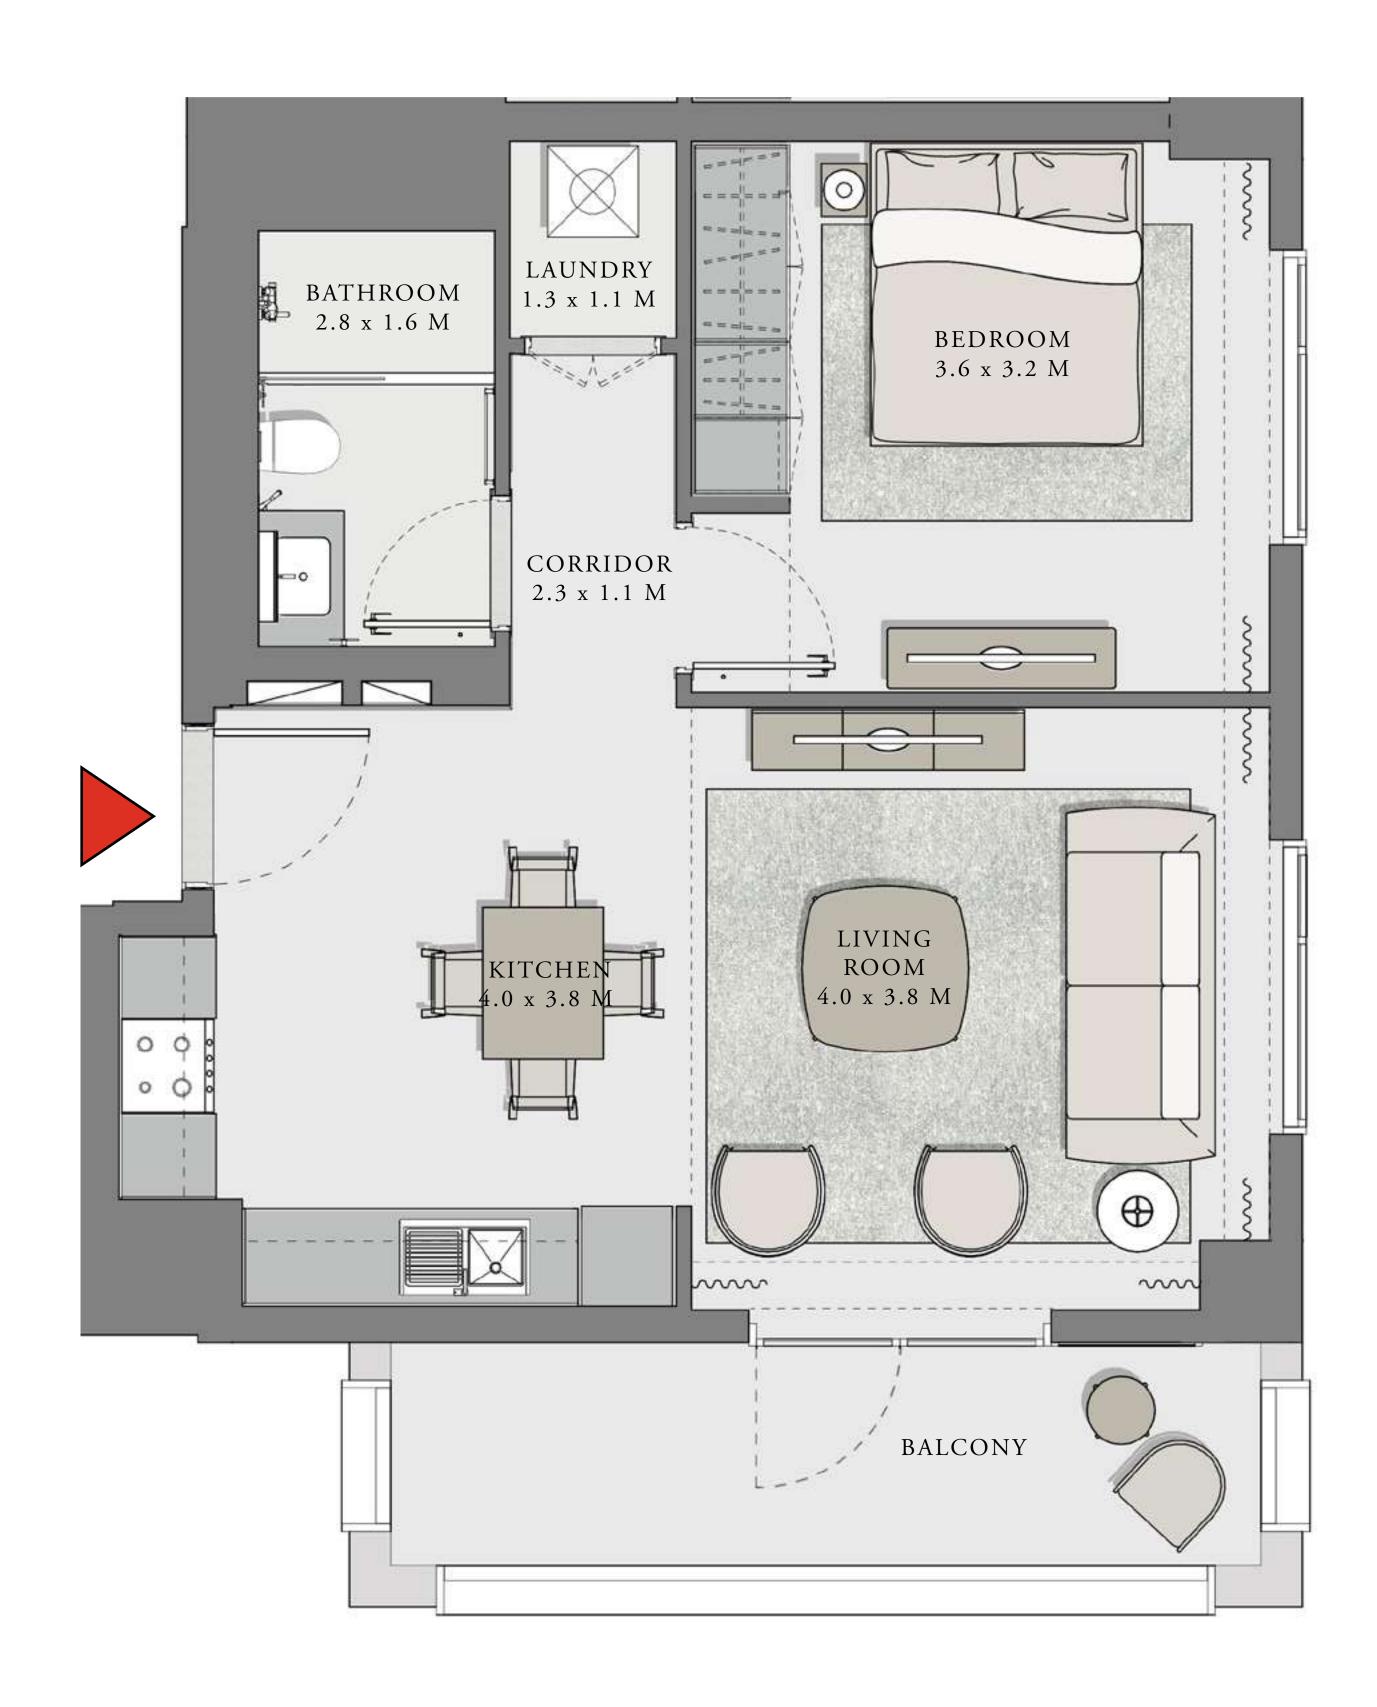

### 1 BEDROOM

#### UNIT 03 LEVEL 02-06

| APARTMENT AREA | 626.67 SQ.FT. | 58.22 SQ.M. |
|----------------|---------------|-------------|
| BALCONY AREA   | 102.36 SQ.FT. | 9.51 SQ.M.  |
| TOTAL AREA     | 729.03 SQ.FT. | 67.73 SQ.M. |