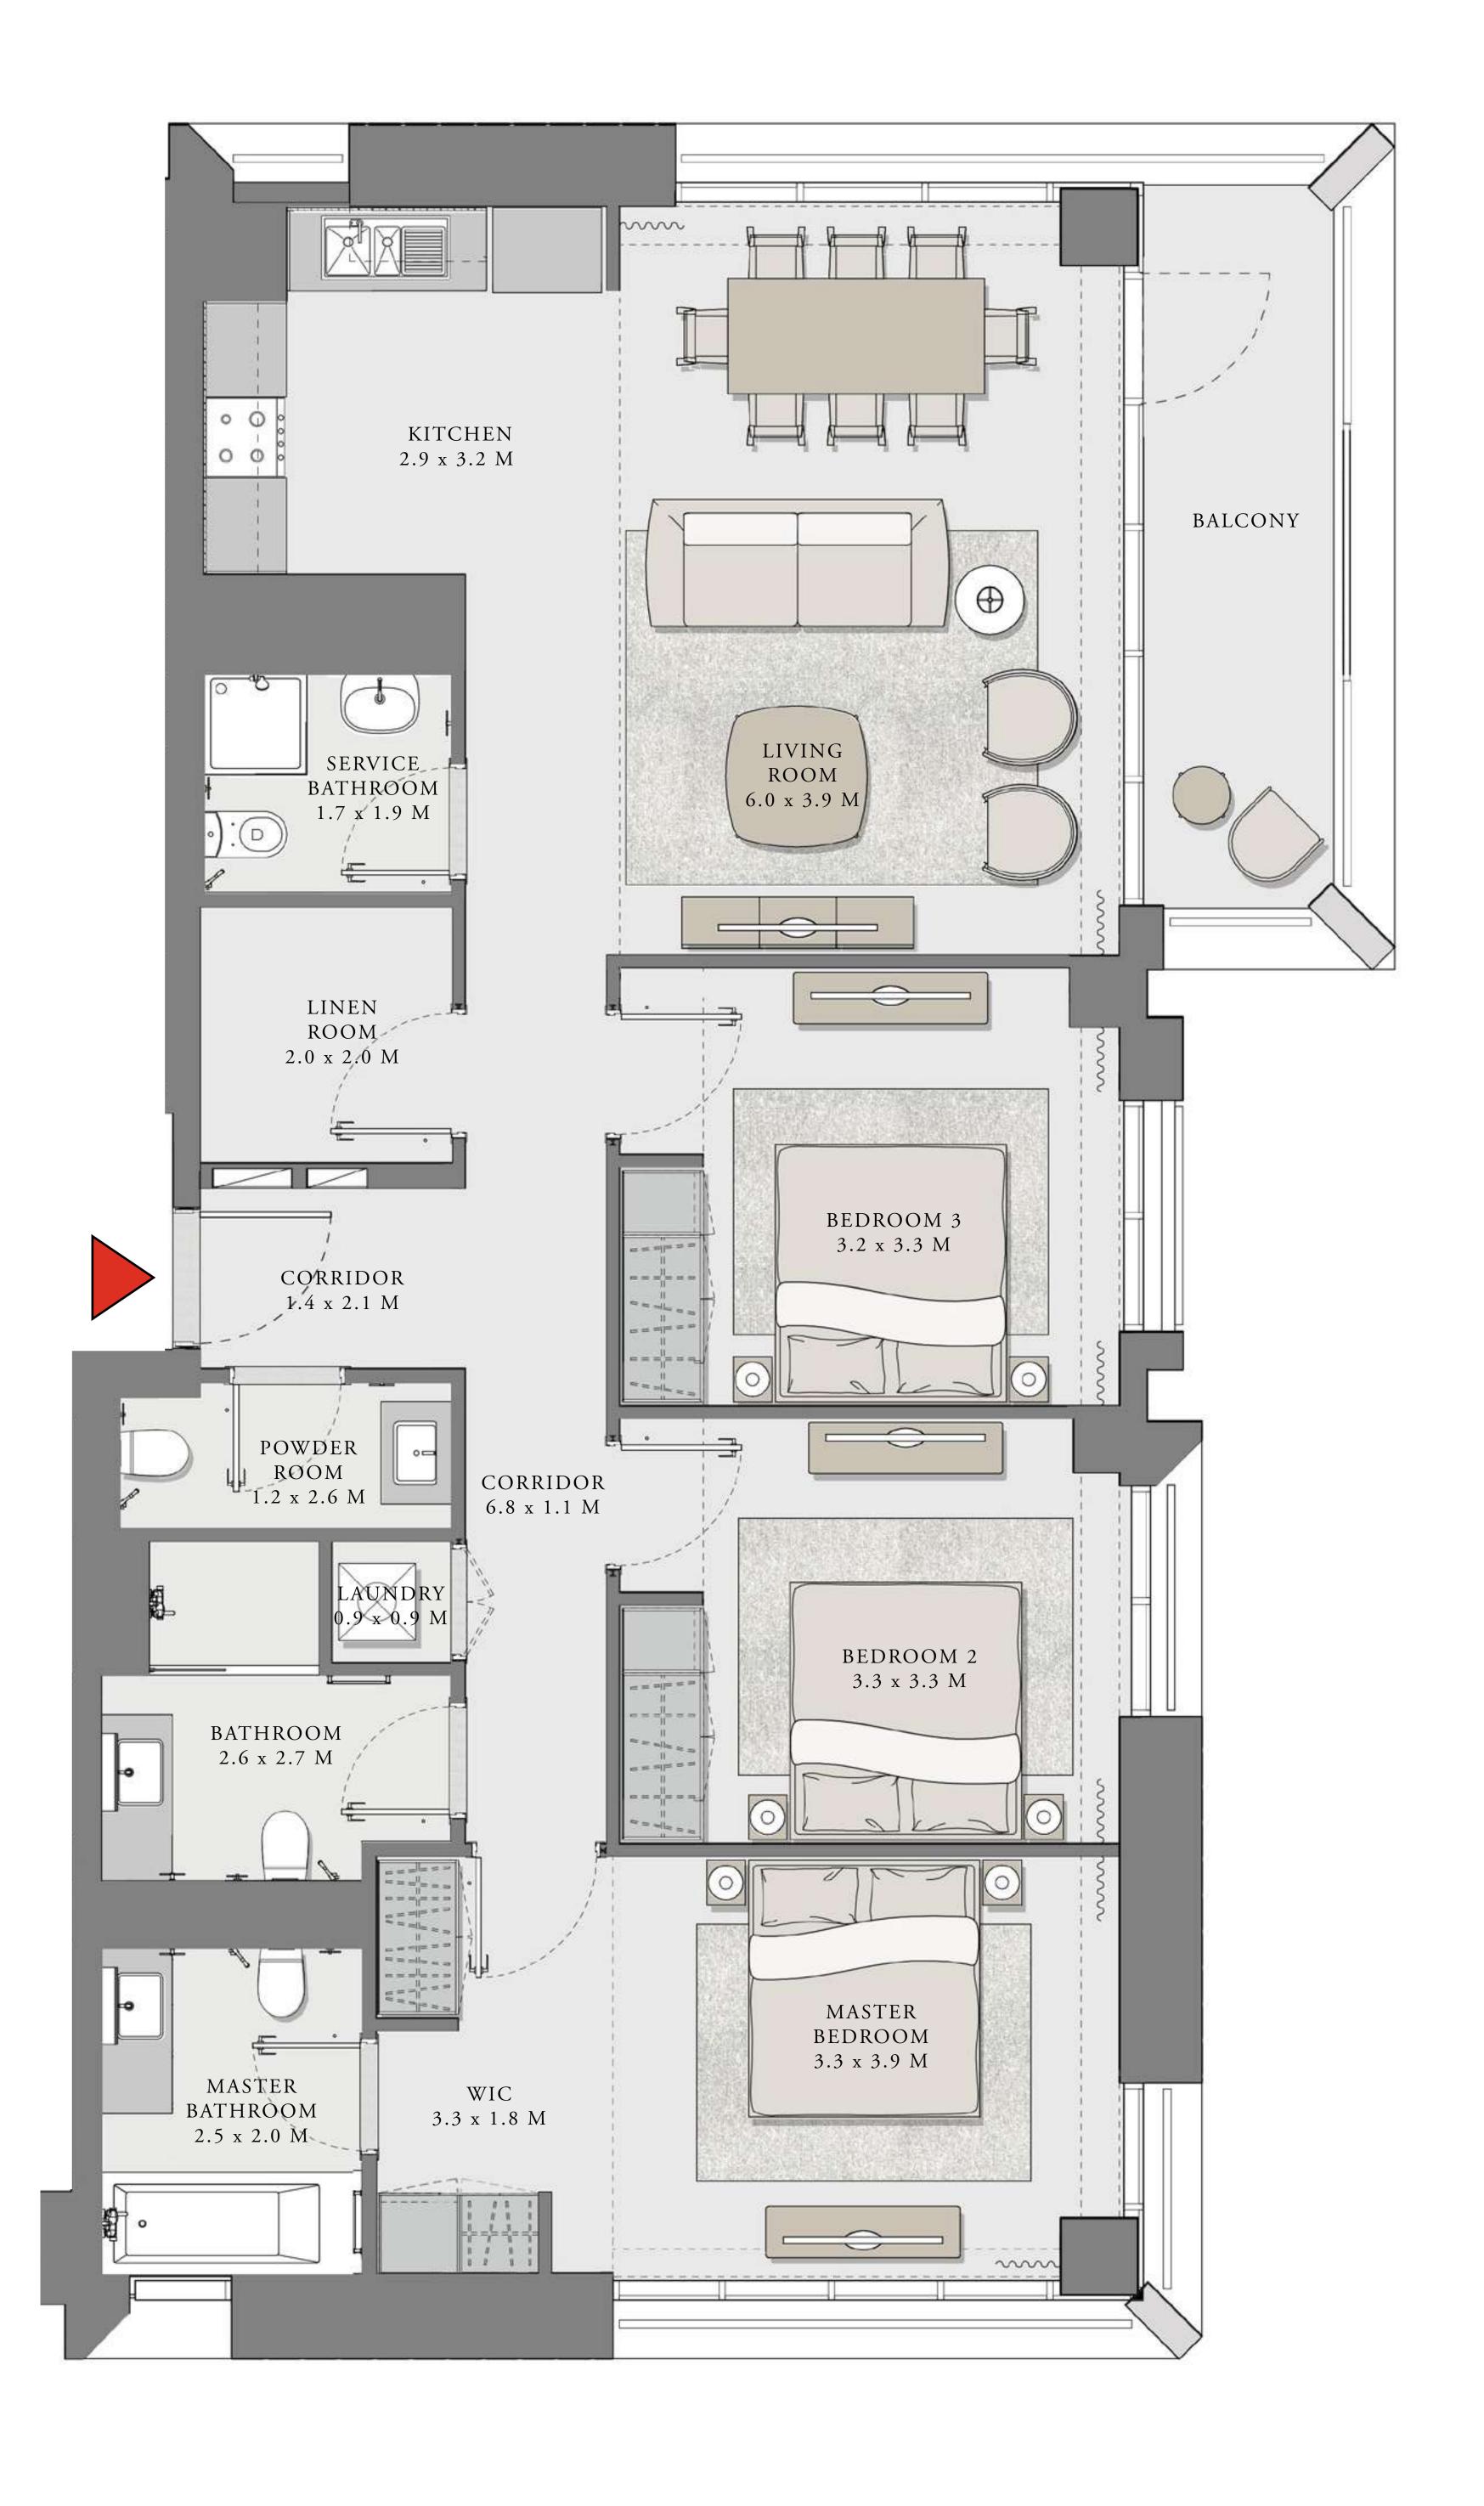

#### LOTUS

#### BUILDING 1

### 3 BEDROOM

UNIT 08 LEVEL 02-06

| APARTMENT AREA | 1347.32 SQ.FT. | 125.17 SQ.M. |
|----------------|----------------|--------------|
| BALCONY AREA   | 303.22 SQ.FT.  | 28.17 SQ.M.  |
| TOTAL AREA     | 1650.54 SQ.FT. | 153.34 SQ.M. |