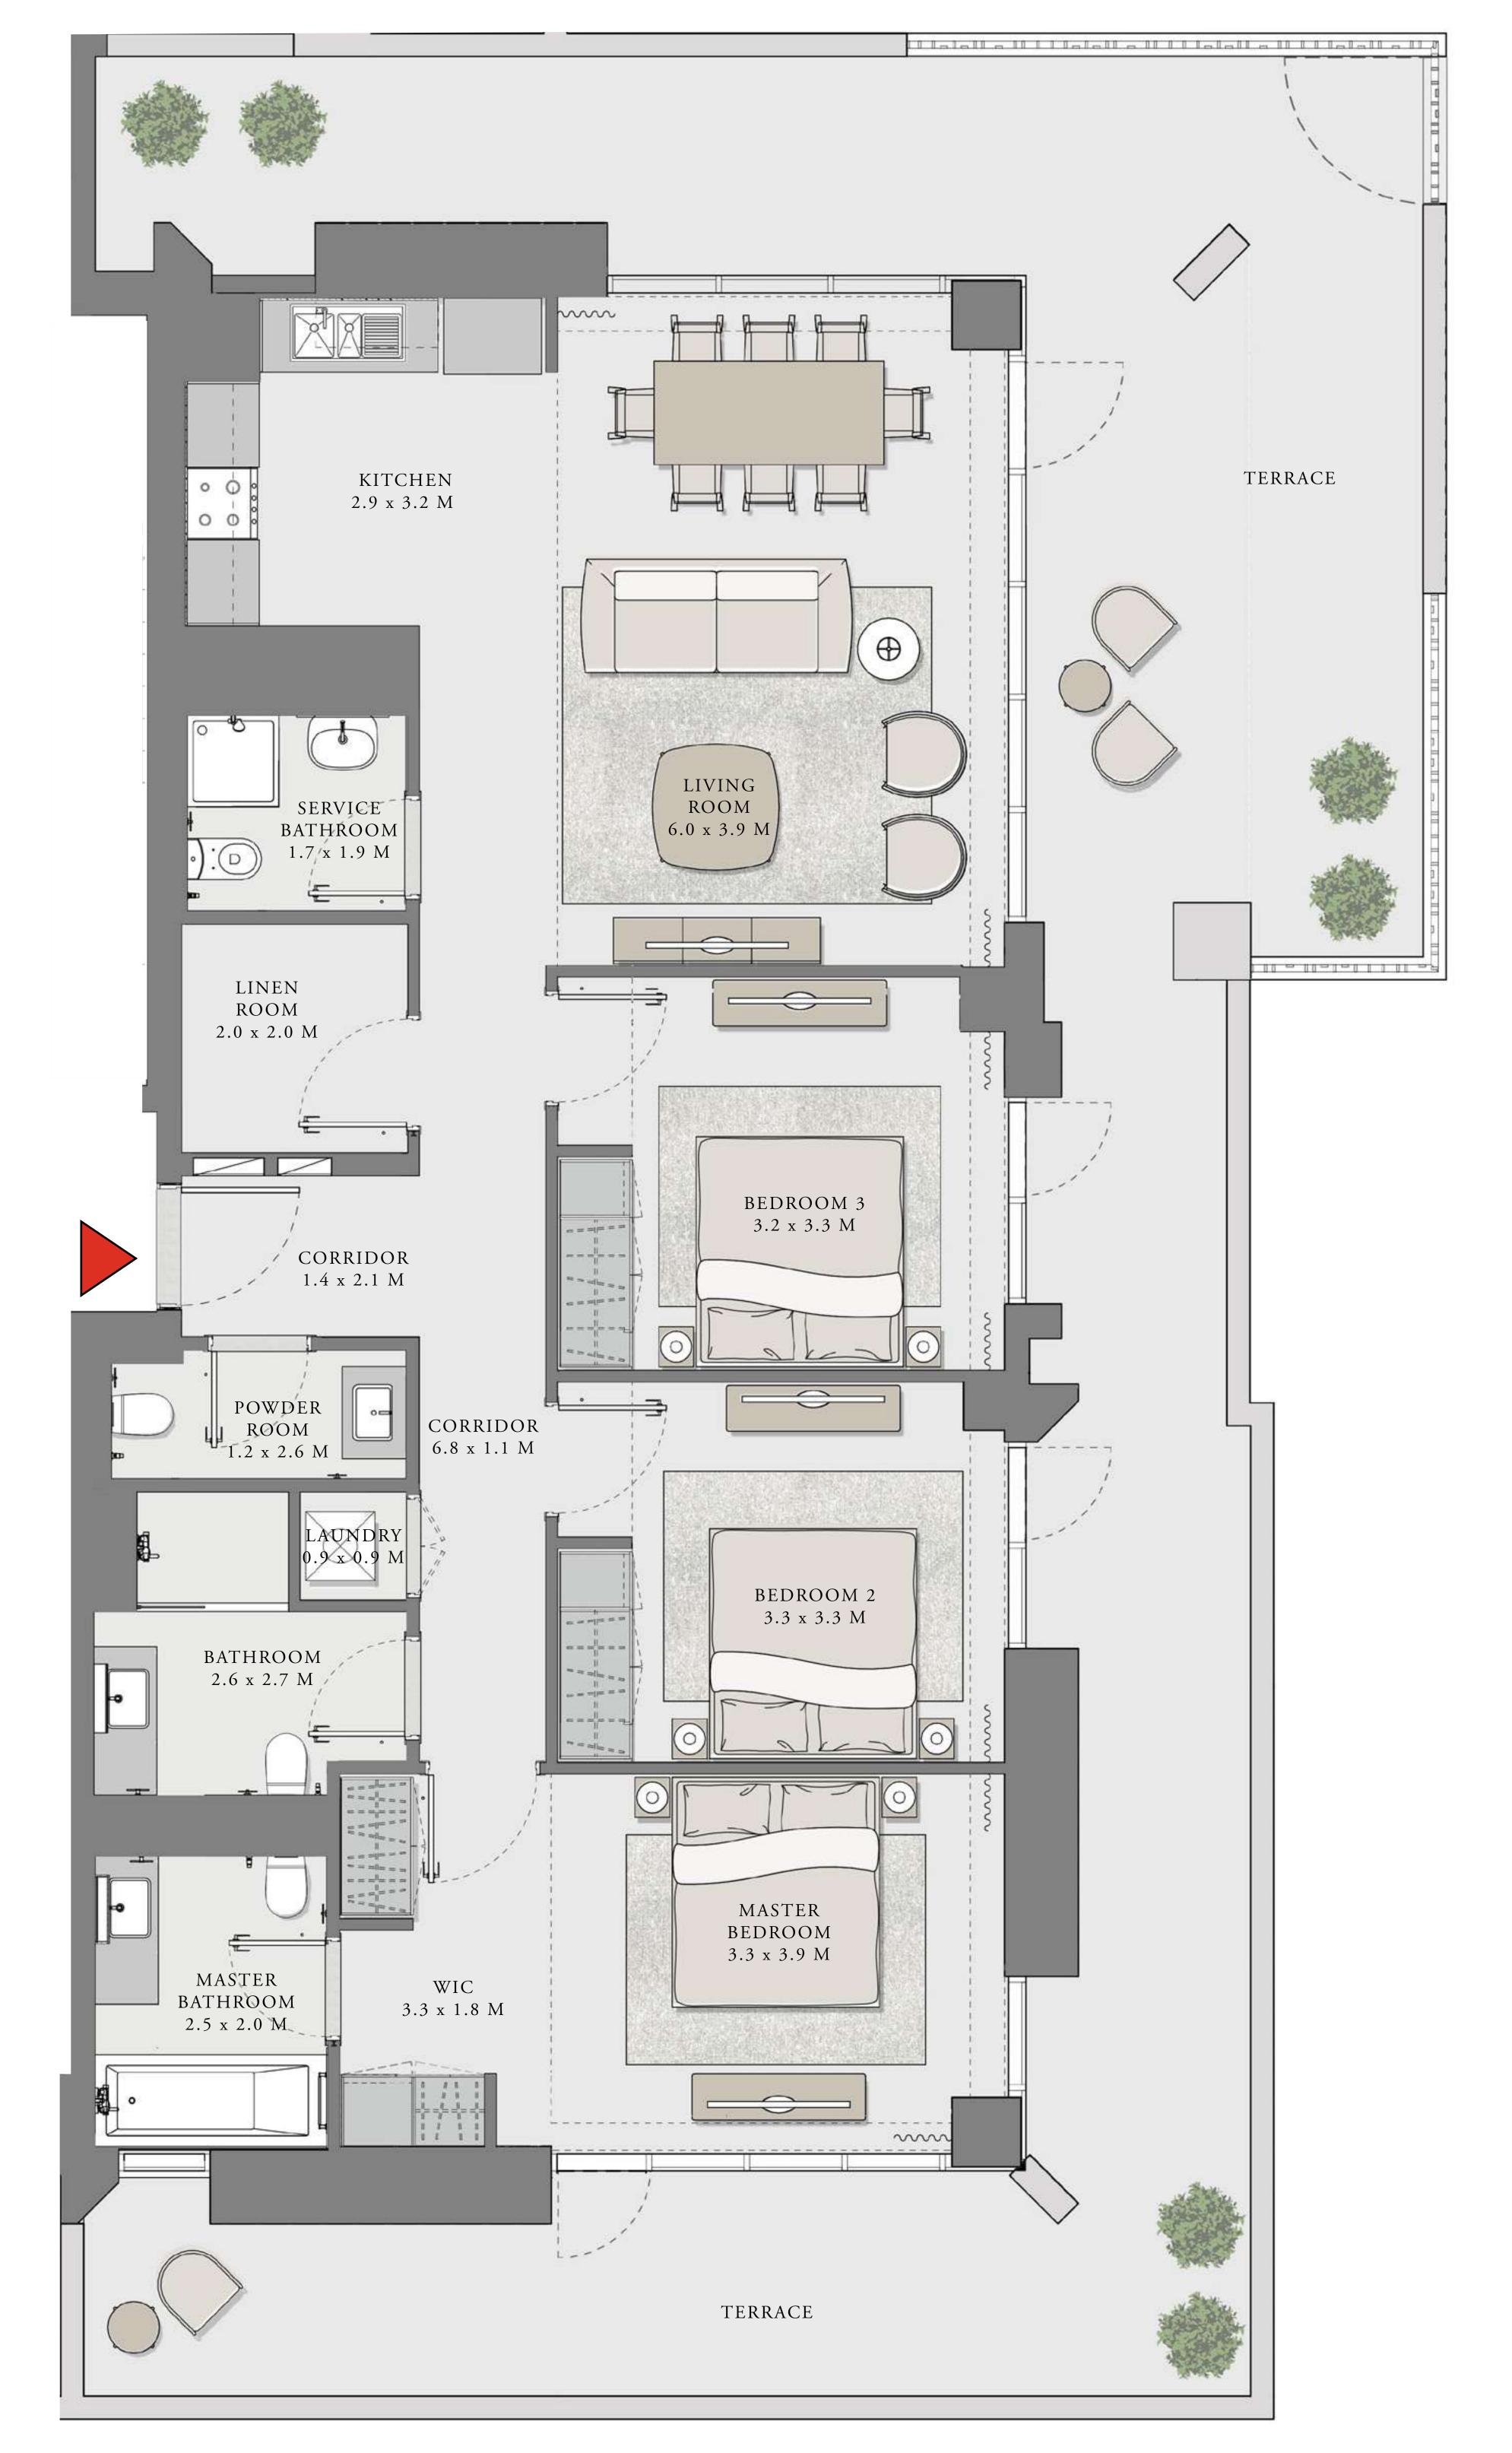

#### LOTUS

#### BUILDING 1

### 3 BEDROOM

UNIT 08 LEVEL 02-06

| APARTMENT AREA | 1347.32 SQ.FT. | 125.17 SQ.M. |
|----------------|----------------|--------------|
| BALCONY AREA   | 303.22 SQ.FT.  | 28.17 SQ.M.  |
| TOTAL AREA     | 1650.54 SQ.FT. | 153.34 SQ.M. |