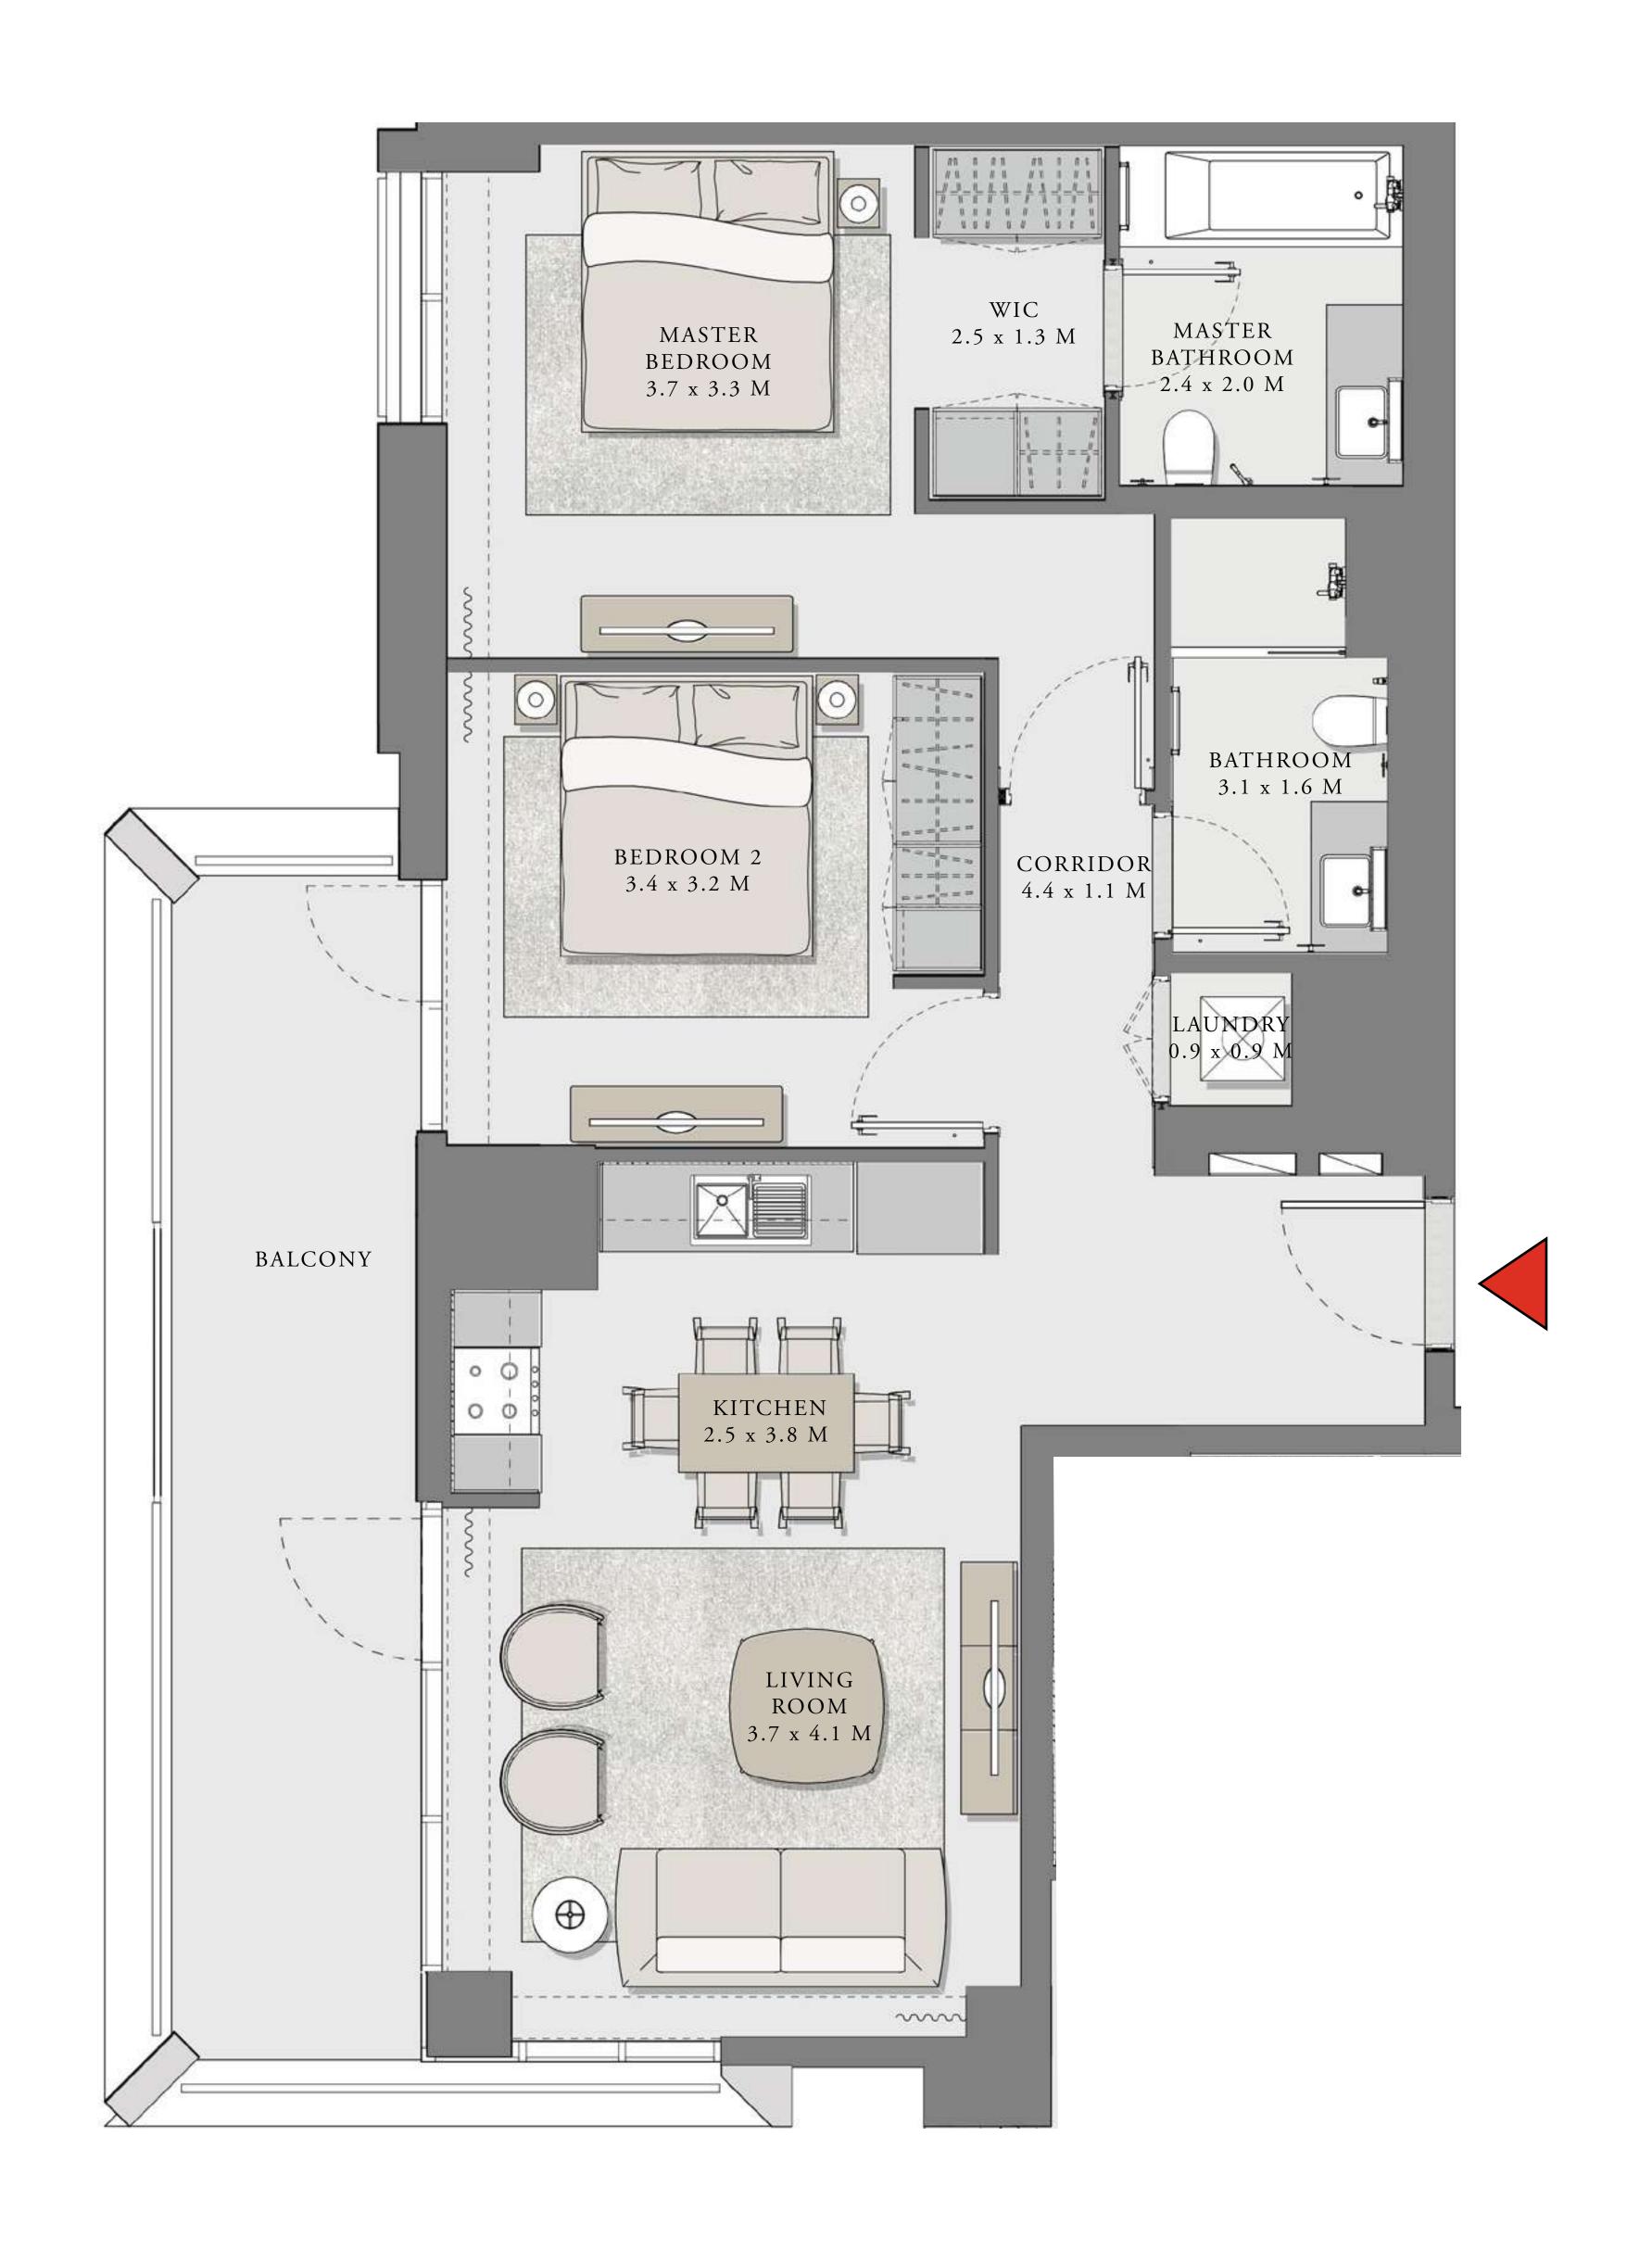

#### UNIT 06 LEVEL 02-06

| APARTMENT AREA | 904.38 SQ.FT.  | 84.02 SQ.M.  |
|----------------|----------------|--------------|
| BALCONY AREA   | 249.83 SQ.FT.  | 23.21 SQ.M.  |
| TOTAL AREA     | 1154.21 SQ.FT. | 107.23 SQ.M. |