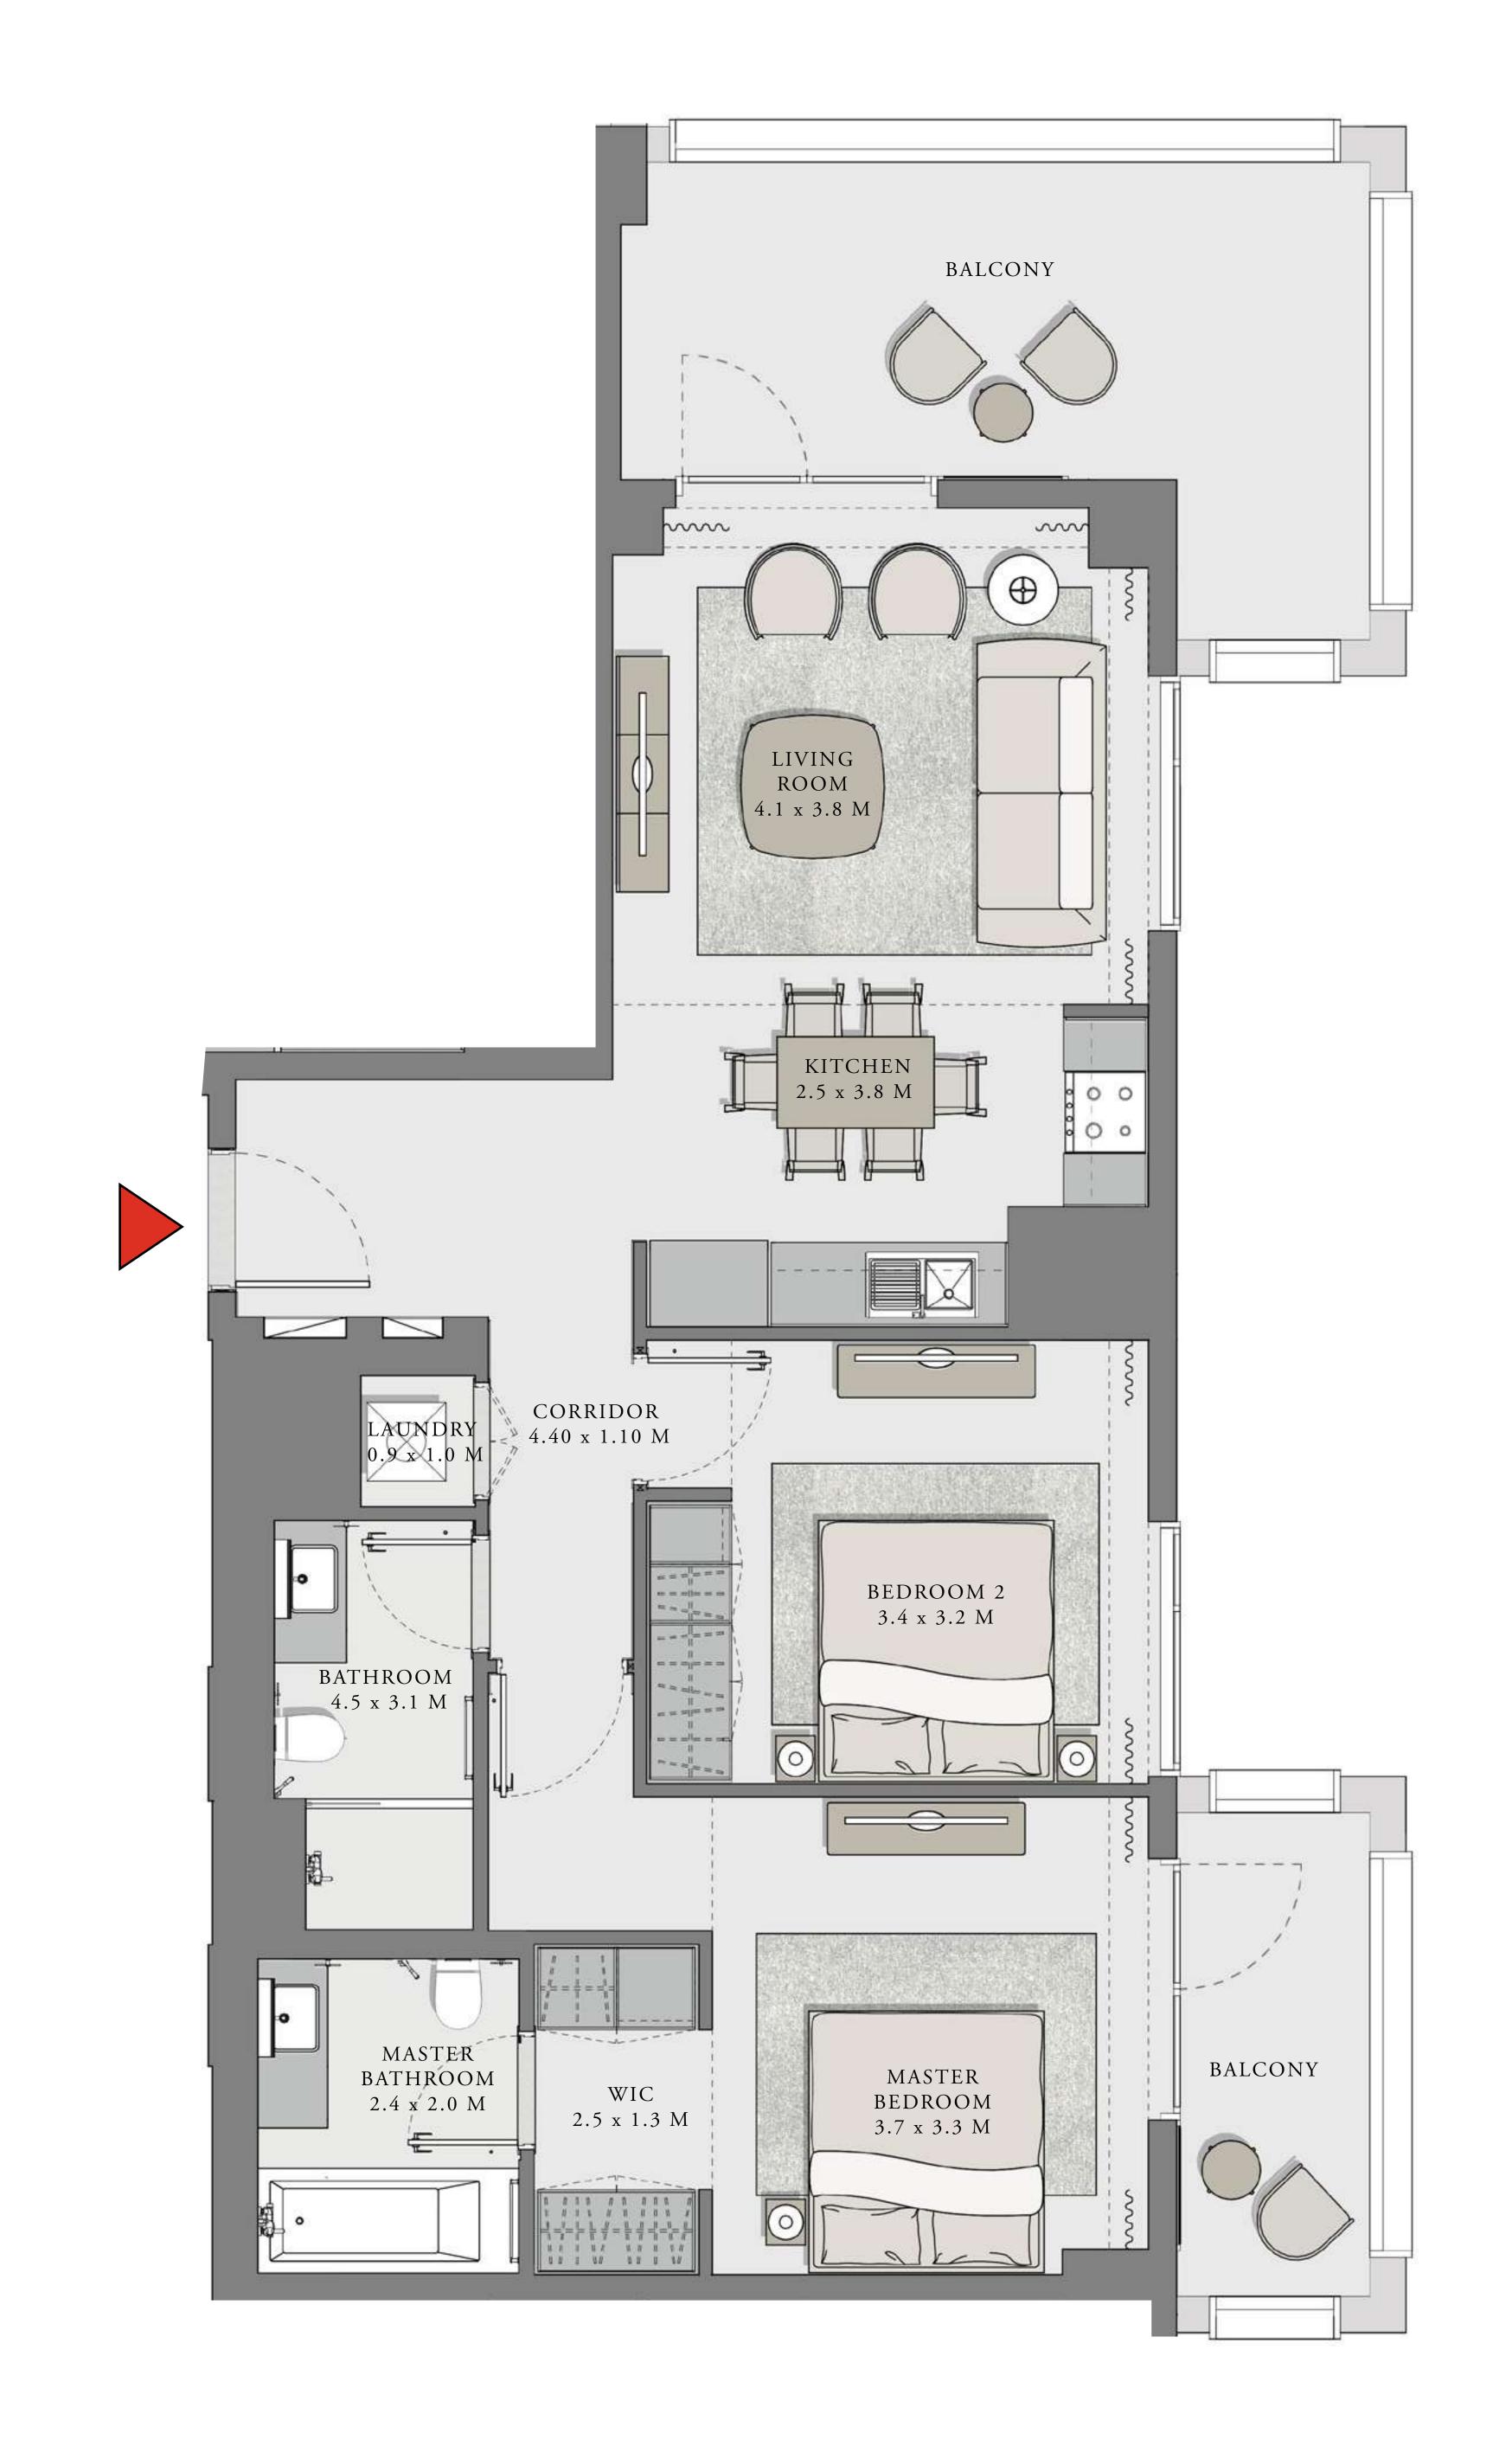

#### UNIT 07 LEVEL 02-06

|   | APARTMENT AREA | 909.12 SQ.FT.  | 84.46 SQ.M. |
|---|----------------|----------------|-------------|
|   | BALCONY AREA   | 132.61 SQ.FT.  | 12.32 SQ.M. |
| - | TOTAL AREA     | 1041.73 SQ.FT. | 96.78 SQ.M. |