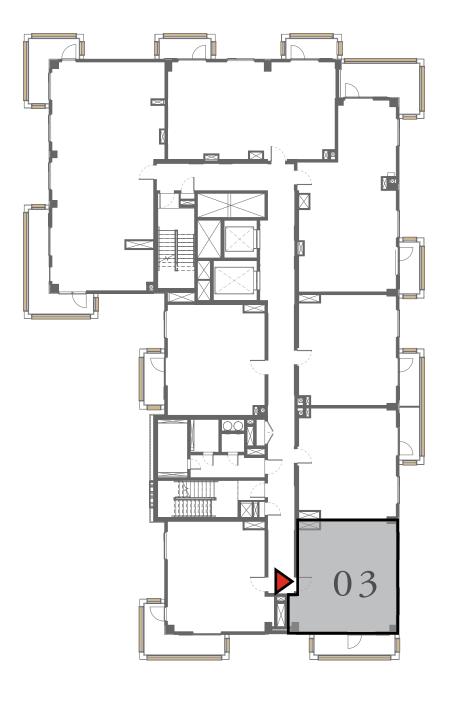

### 1 BEDROOM

#### UNIT 03 LEVEL 02-06

| APARTMENT AREA | 626.67 SQ.FT. | 58.22 SQ.M. |
|----------------|---------------|-------------|
| BALCONY AREA   | 102.36 SQ.FT. | 9.51 SQ.M.  |
| TOTAL AREA     | 729.03 SQ.FT. | 67.73 SQ.M. |