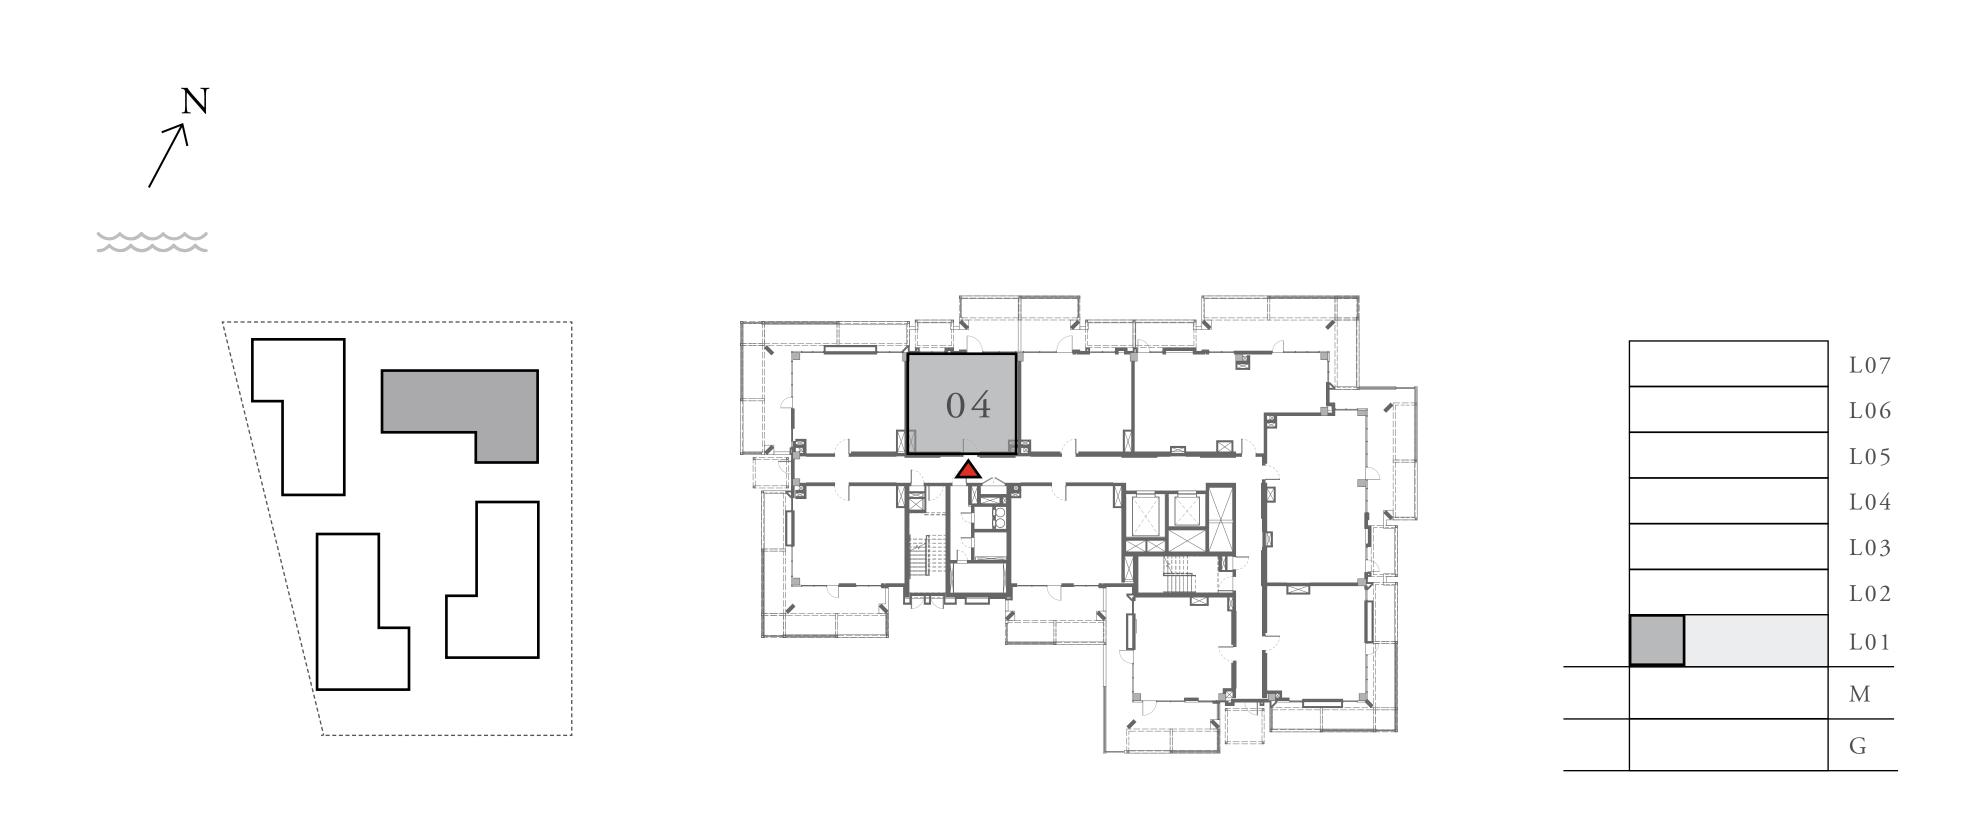

#### LOTUS

#### BUILDING 1

### 1 BEDROOM

#### UNIT 04 LEVEL 02-06

|   | APARTMENT AREA | 600.20 SQ.FT. | 55.76 SQ.M. |  |
|---|----------------|---------------|-------------|--|
|   | BALCONY AREA   | 66.20 SQ.FT.  | 6.15 SQ.M.  |  |
| - | TOTAL AREA     | 666.40 SQ.FT. | 61.91 SQ.M. |  |