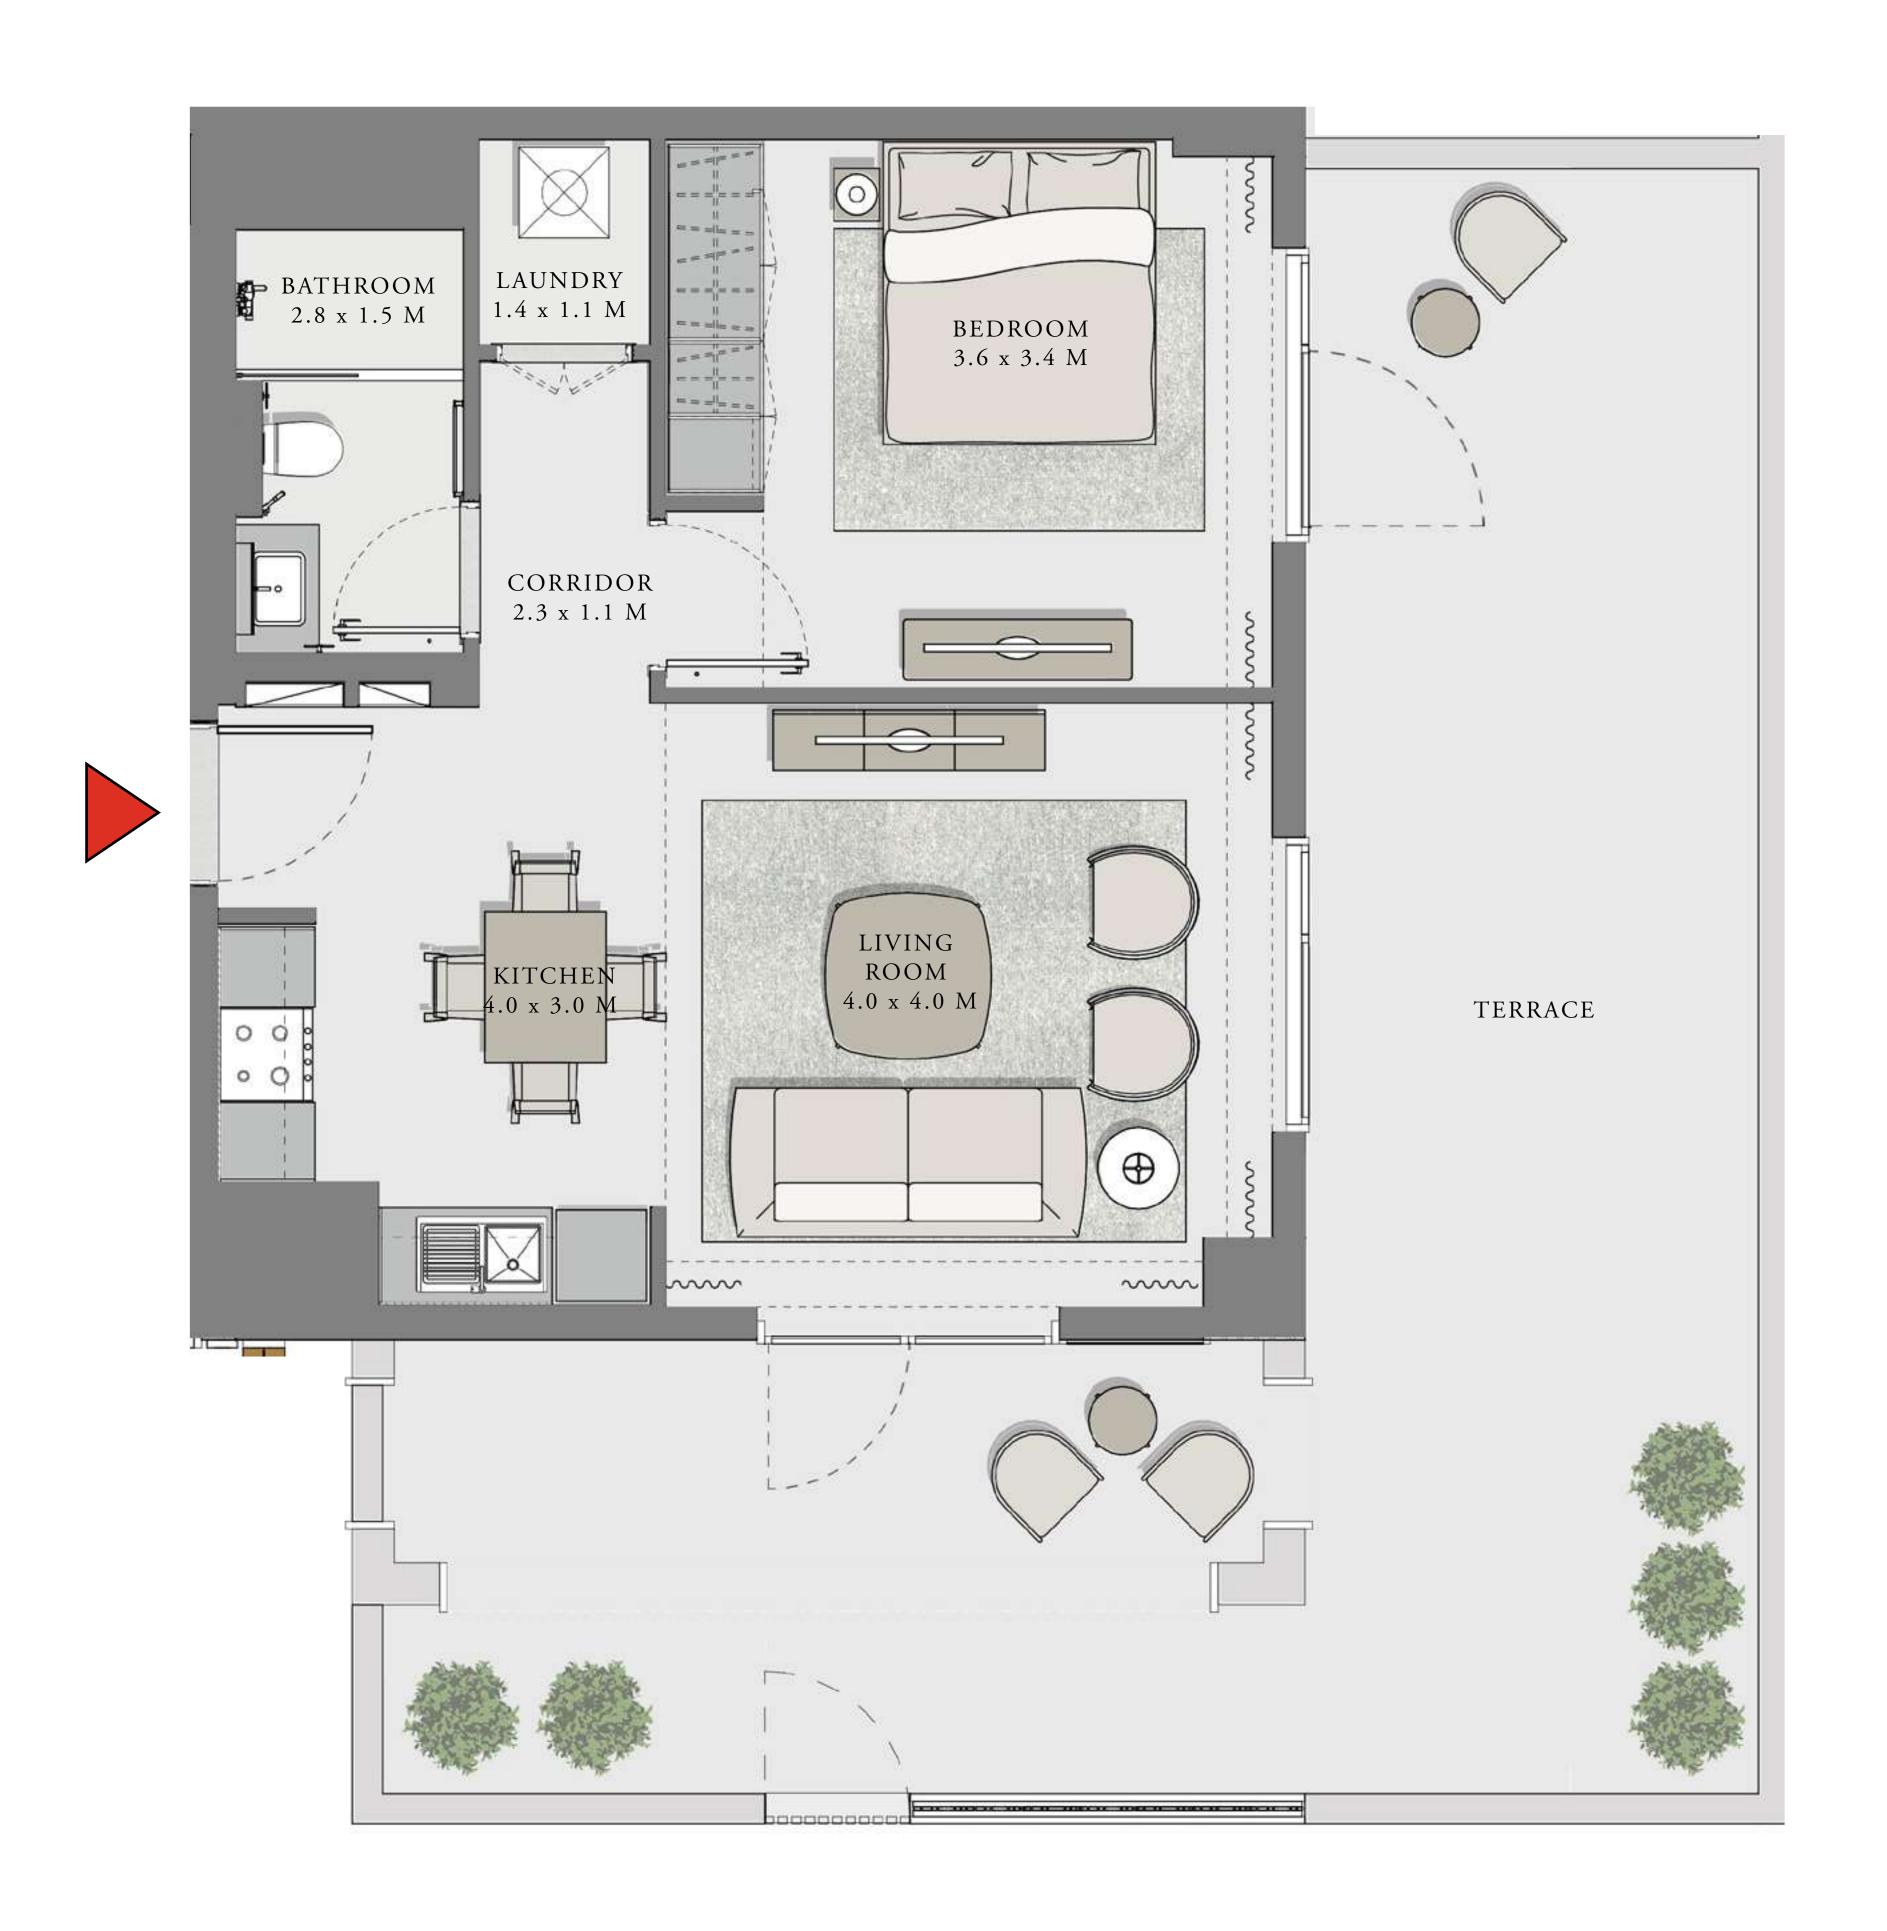

LOTUS

### LOTUS

#### BUILDING 1

### 1 BEDROOM

UNIT 101 LEVEL 01

|   | APARTMENT AREA | 599.66 SQ.FT. | 55.71 SQ.M. |
|---|----------------|---------------|-------------|
|   | BALCONY AREA   | 228.63 SQ.FT. | 21.24 SQ.M. |
| - | TOTAL AREA     | 828.29 SQ.FT. | 76.95 SQ.M. |