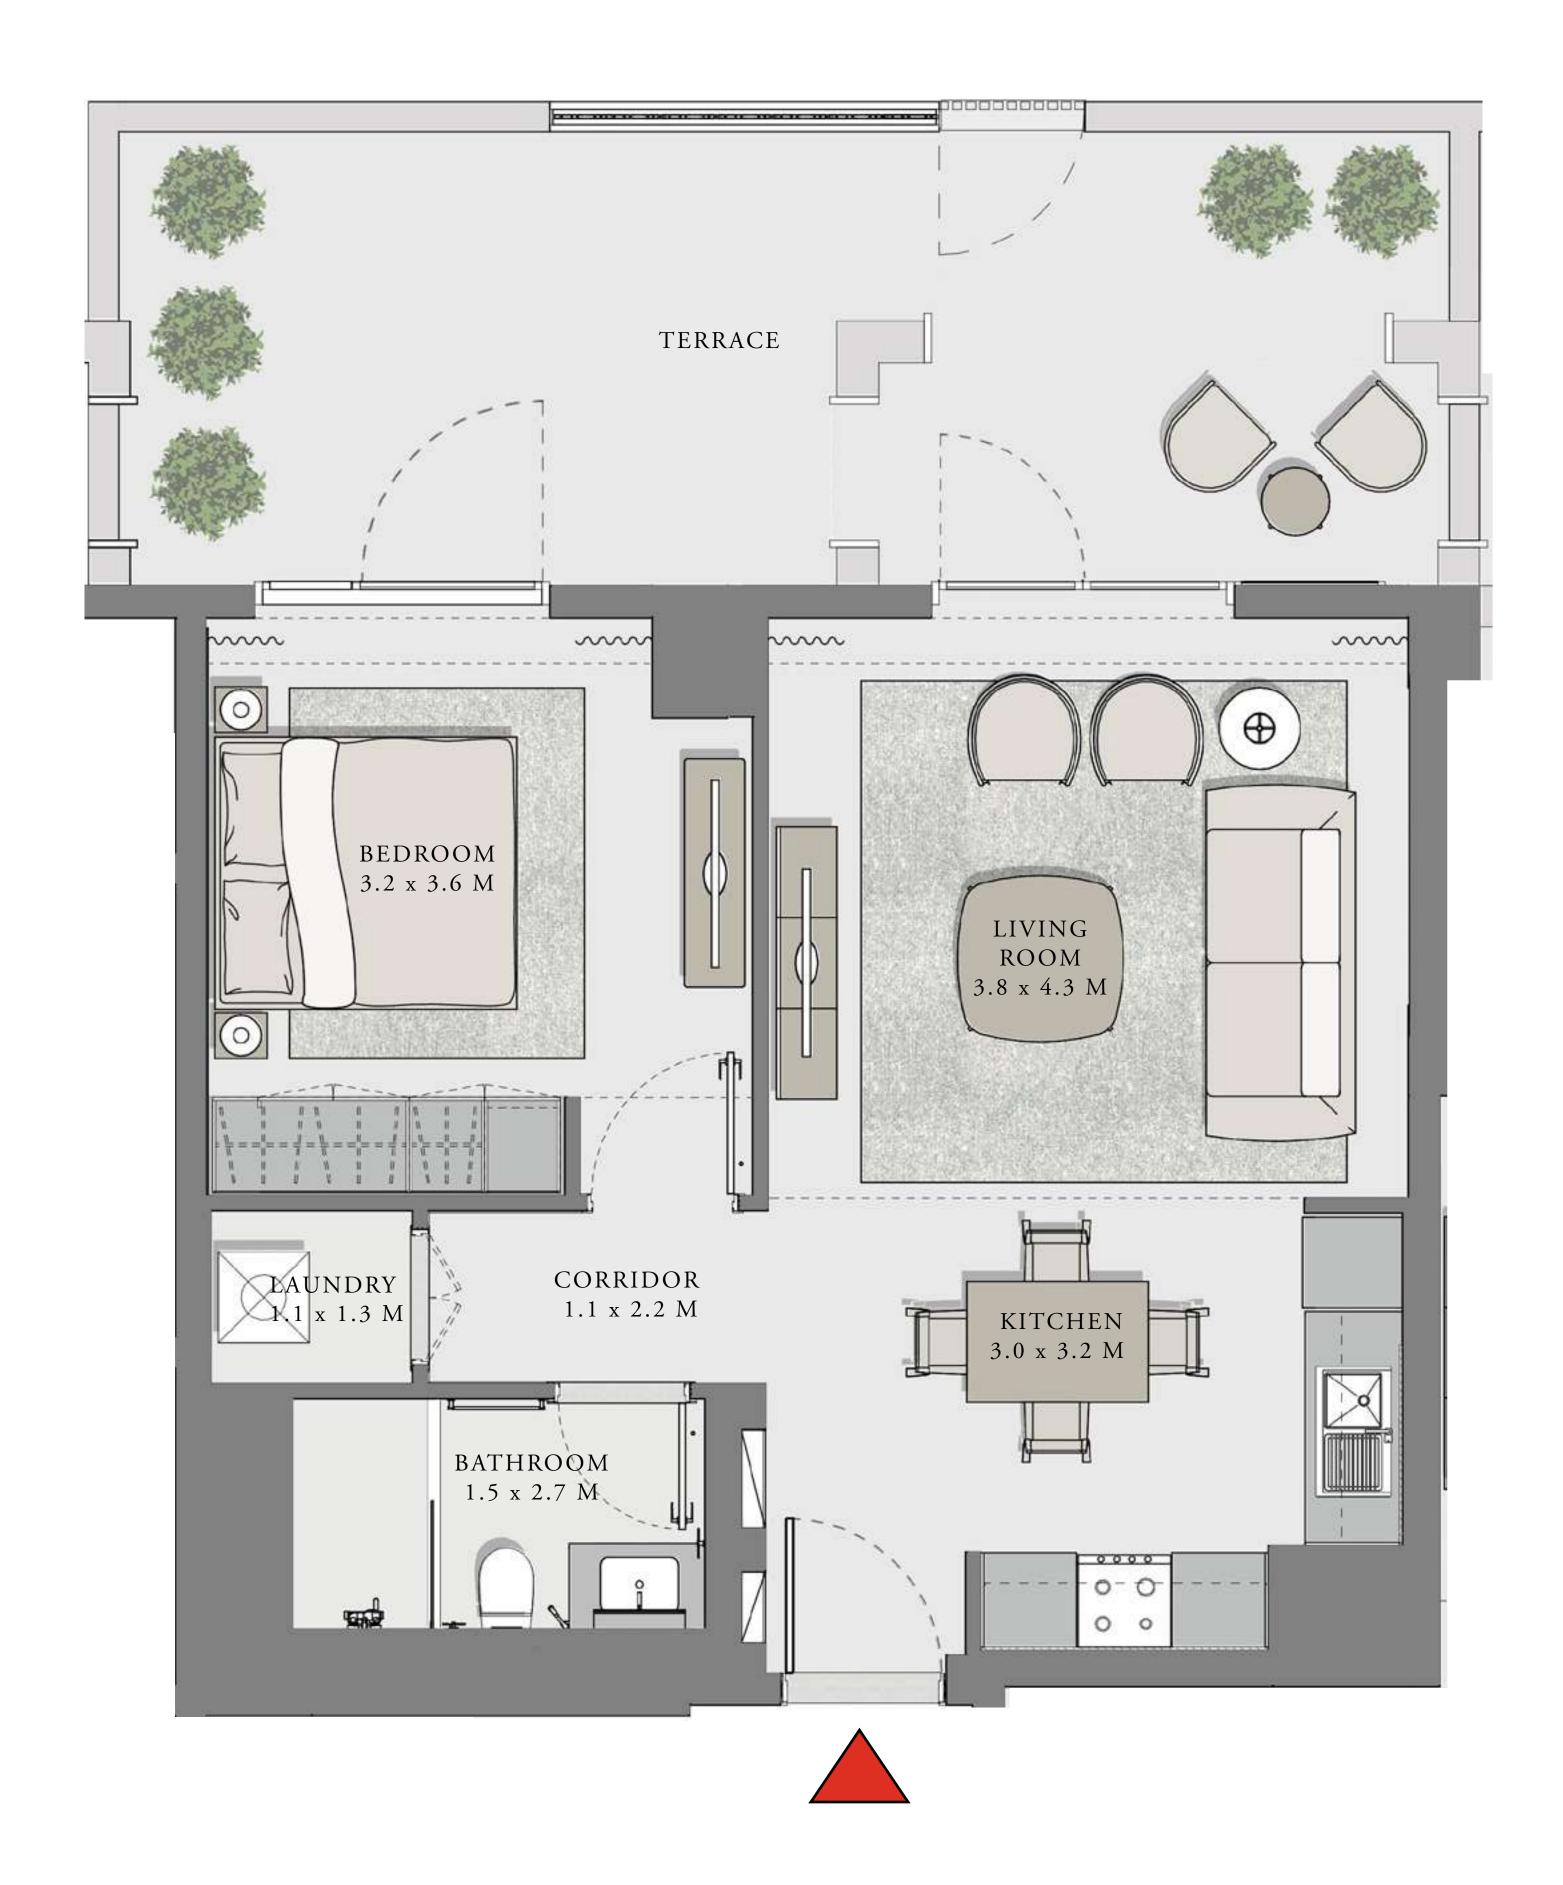

### 1 BEDROOM

UNIT 101 LEVEL 01

|   | APARTMENT AREA | 599.66 SQ.FT. | 55.71 SQ.M. |
|---|----------------|---------------|-------------|
|   | BALCONY AREA   | 228.63 SQ.FT. | 21.24 SQ.M. |
| - | TOTAL AREA     | 828.29 SQ.FT. | 76.95 SQ.M. |