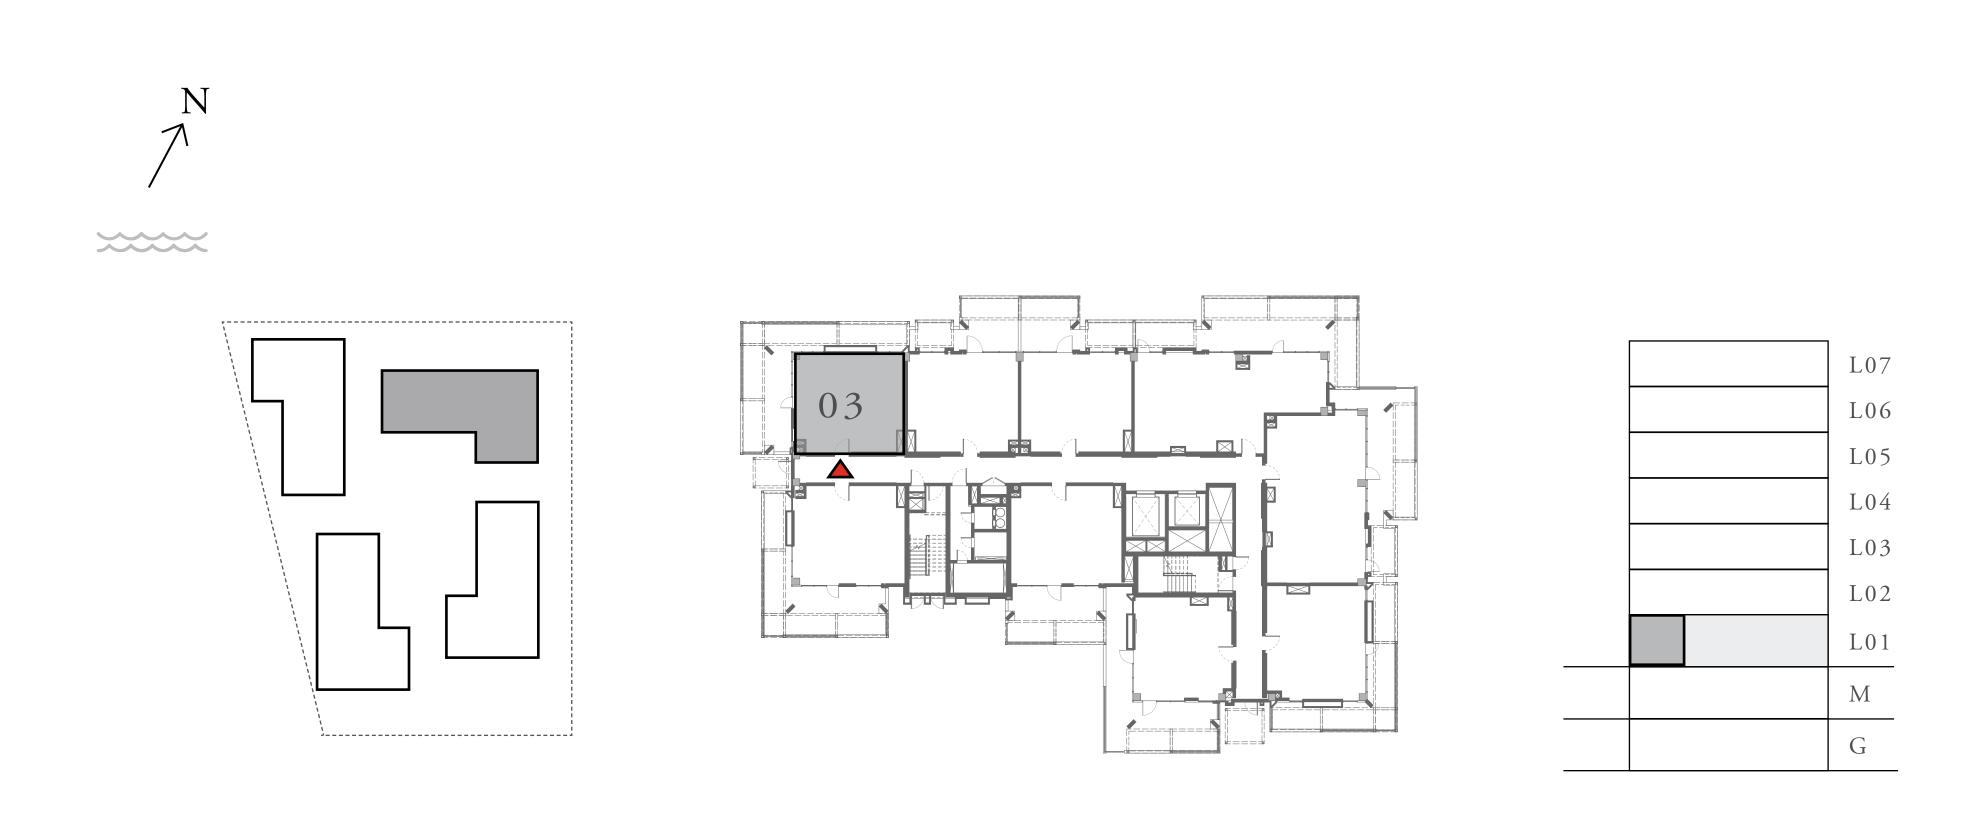

### LOTUS

#### BUILDING 1

### 1 BEDROOM

#### UNIT 03 LEVEL 02-06

| APARTMENT AREA | 626.67 SQ.FT. | 58.22 SQ.M. |
|----------------|---------------|-------------|
| BALCONY AREA   | 102.36 SQ.FT. | 9.51 SQ.M.  |
| TOTAL AREA     | 729.03 SQ.FT. | 67.73 SQ.M. |