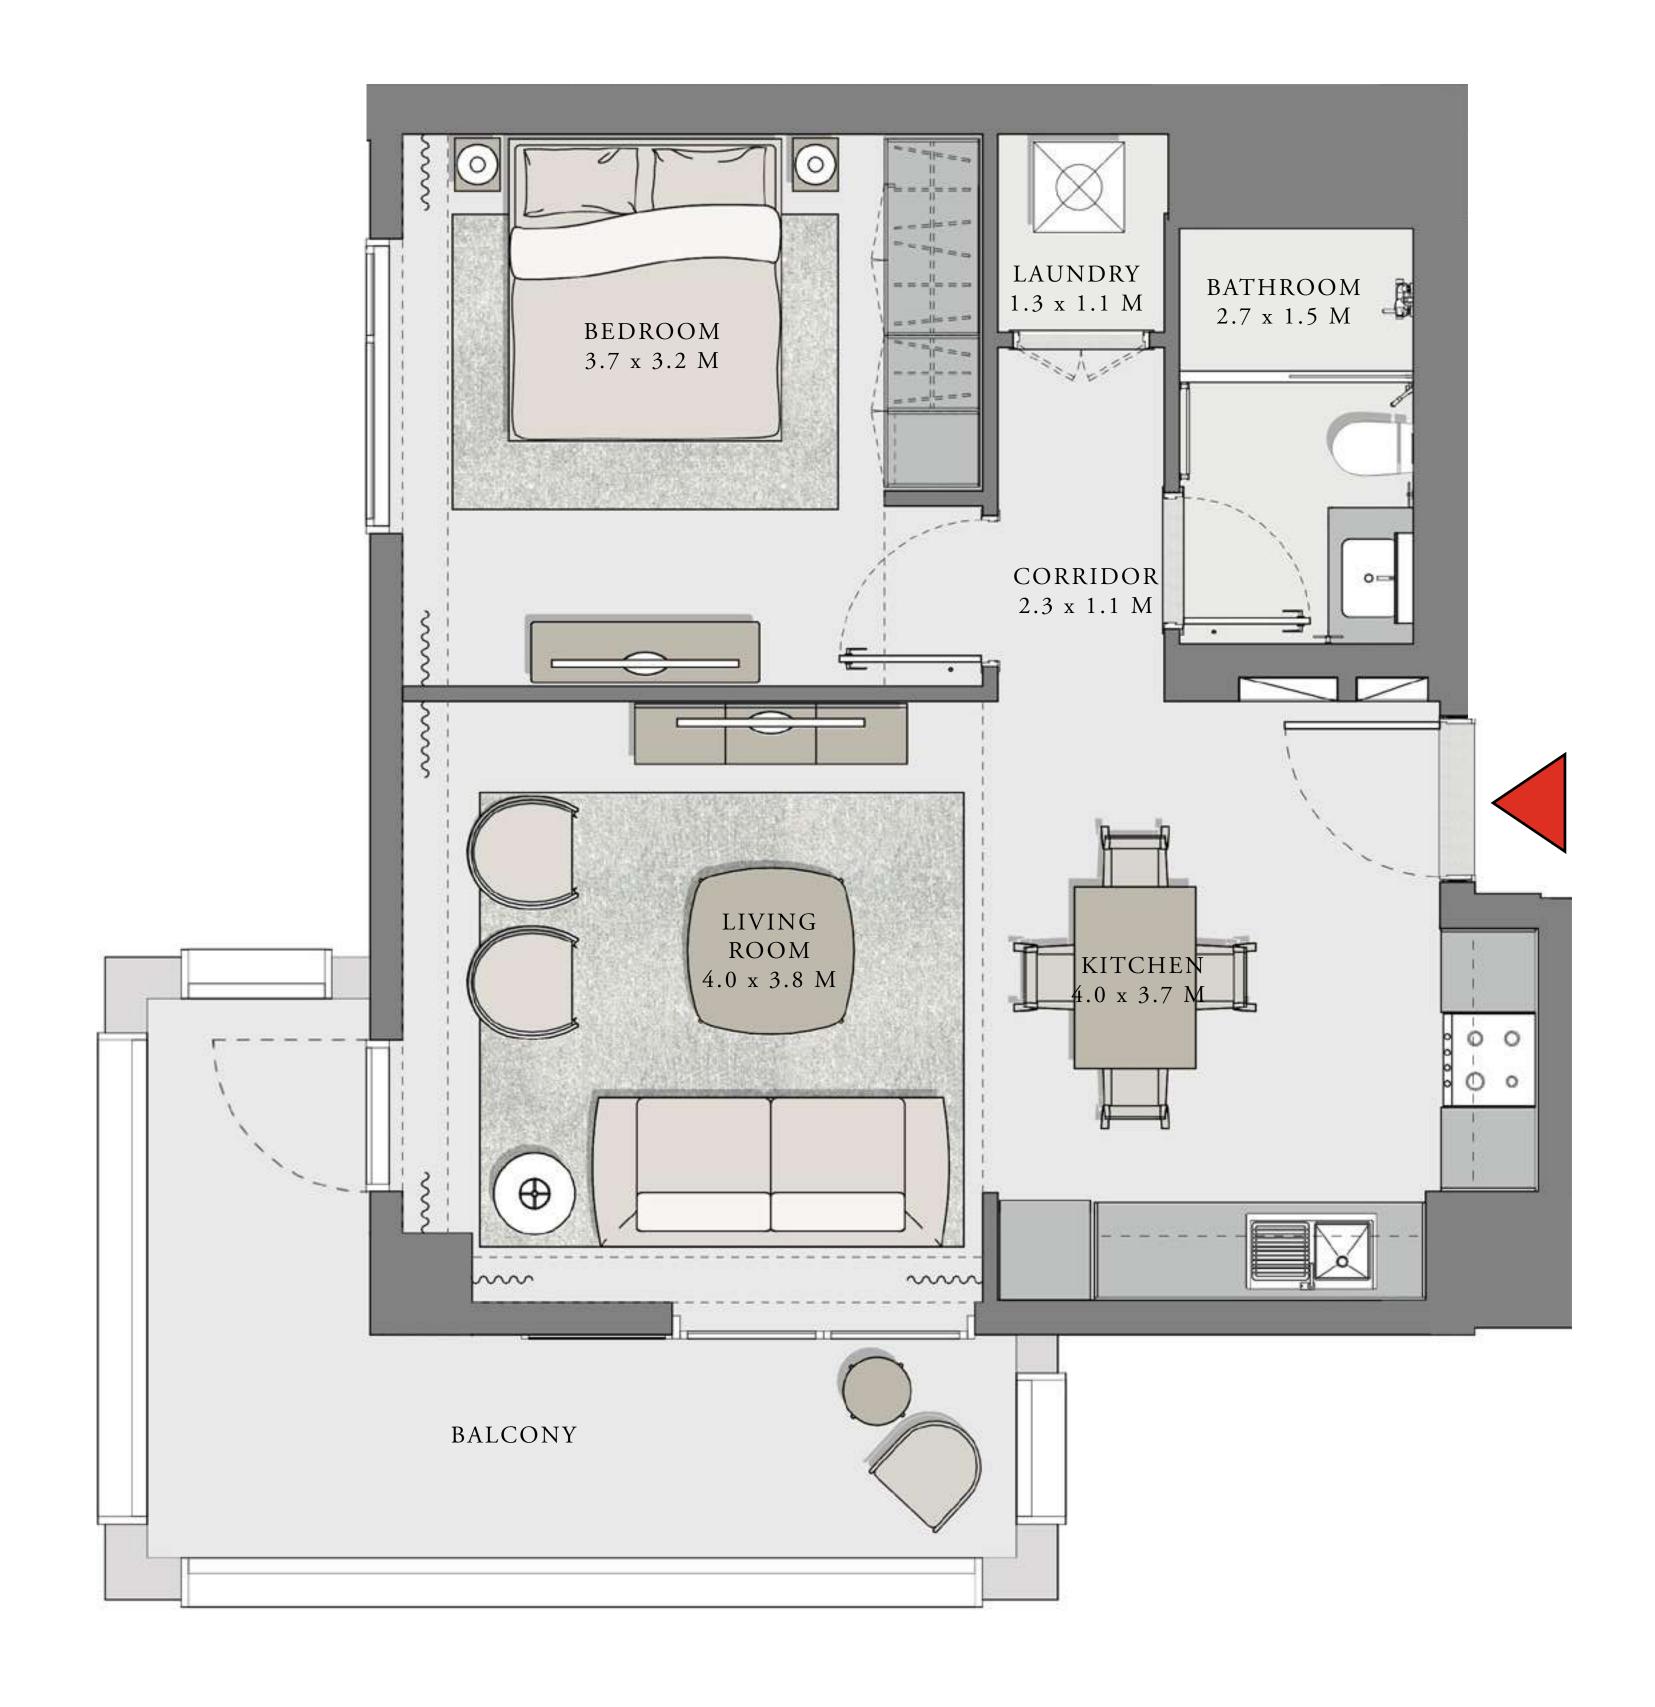

### 1 BEDROOM

UNIT 101 LEVEL 01

| APARTMENT AREA | 601.38 SQ.FT.  | 55.87 SQ.M.  |
|----------------|----------------|--------------|
| BALCONY AREA   | 581.47 SQ.FT.  | 54.02 SQ.M.  |
| TOTAL AREA     | 1182.85 SQ.FT. | 109.89 SQ.M. |