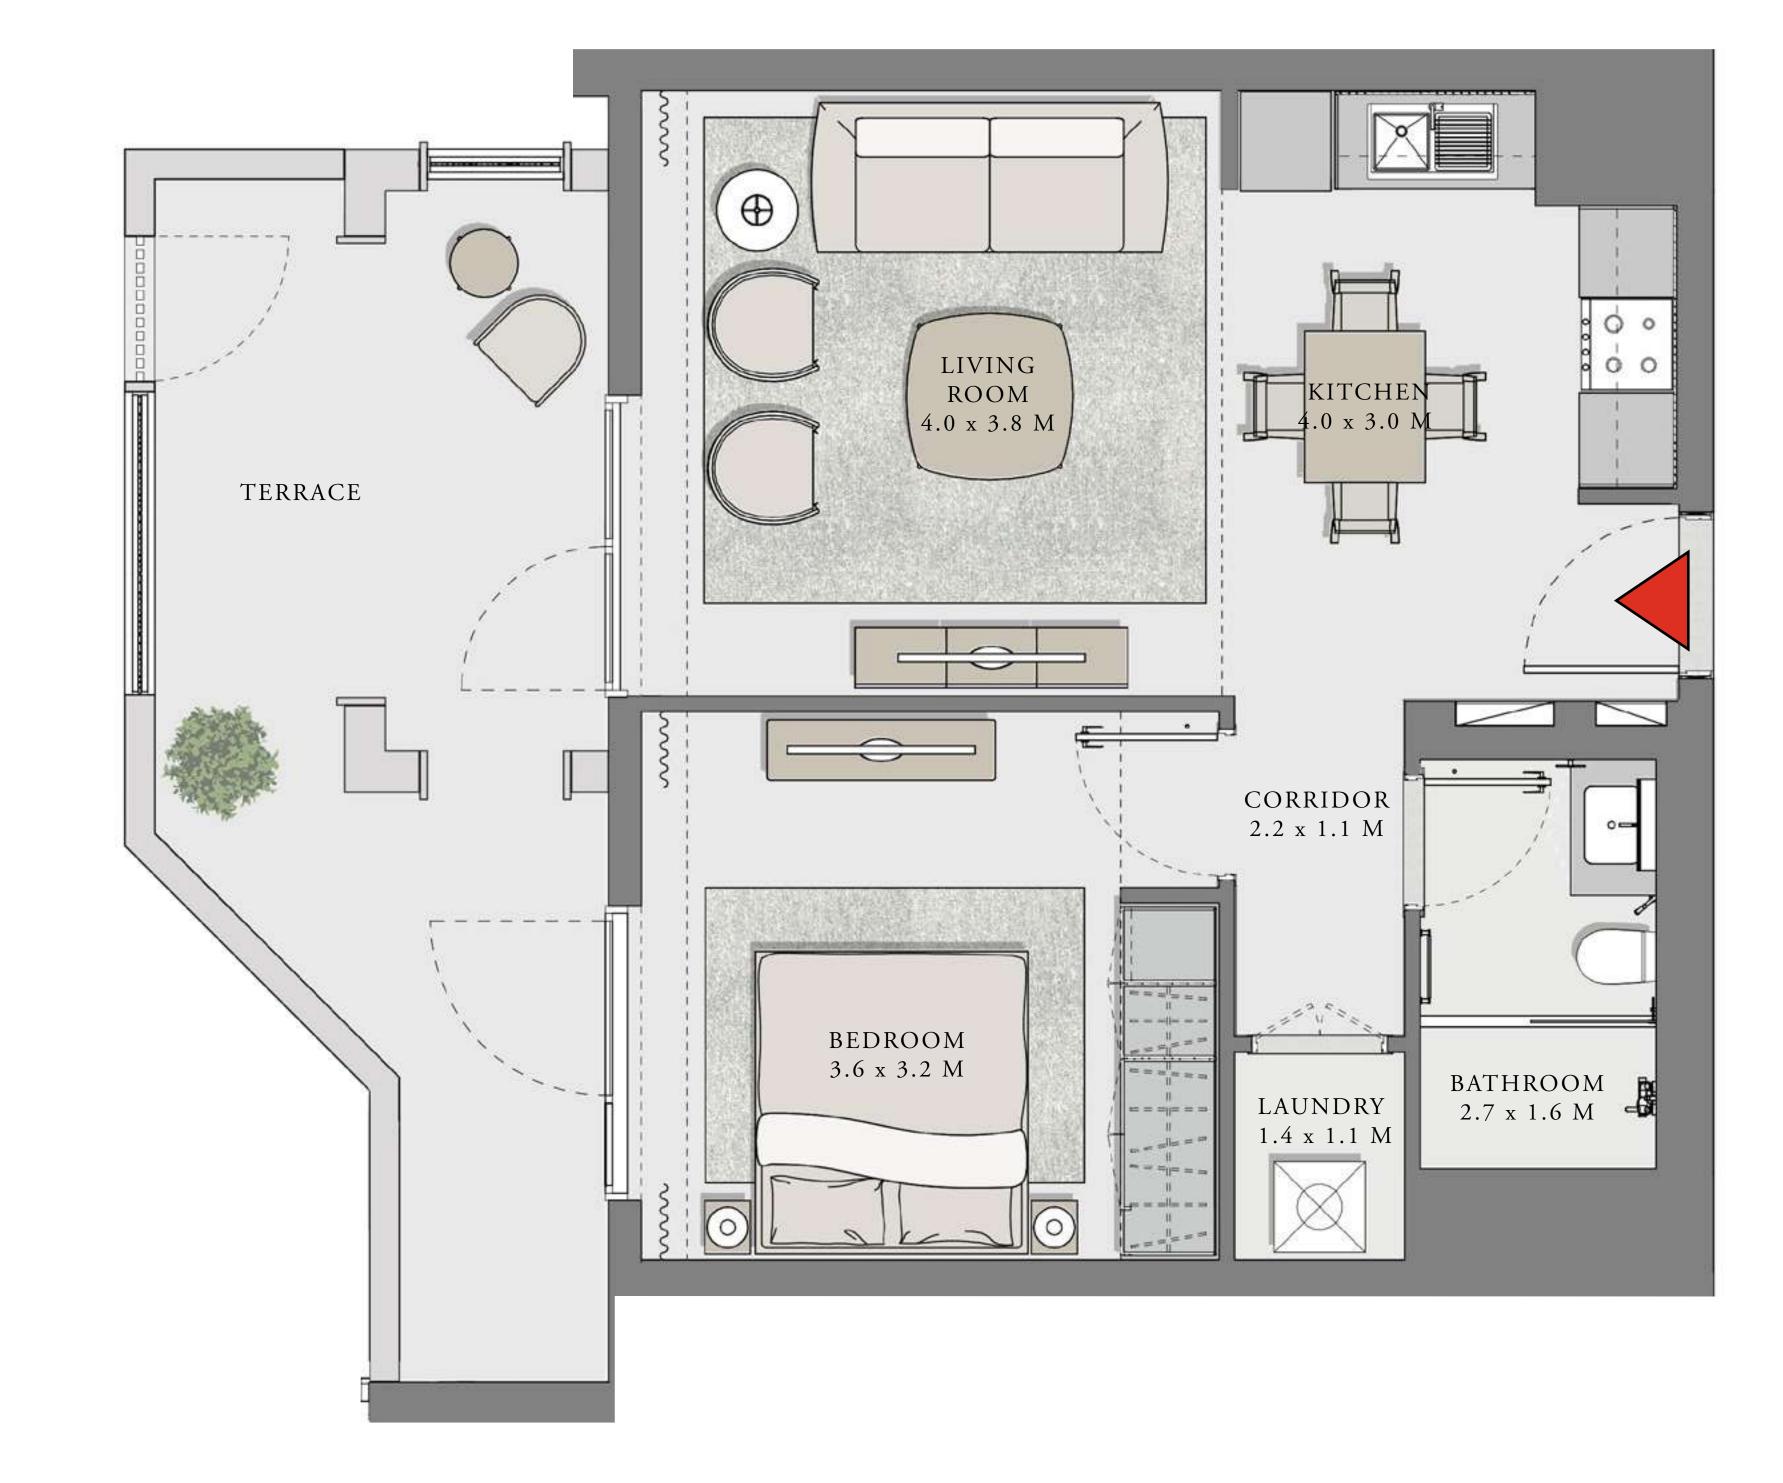

### 1 BEDROOM

UNIT 101 LEVEL 01

|   | APARTMENT AREA | 599.66 SQ.FT. | 55.71 SQ.M. |
|---|----------------|---------------|-------------|
|   | BALCONY AREA   | 228.63 SQ.FT. | 21.24 SQ.M. |
| - | TOTAL AREA     | 828.29 SQ.FT. | 76.95 SQ.M. |