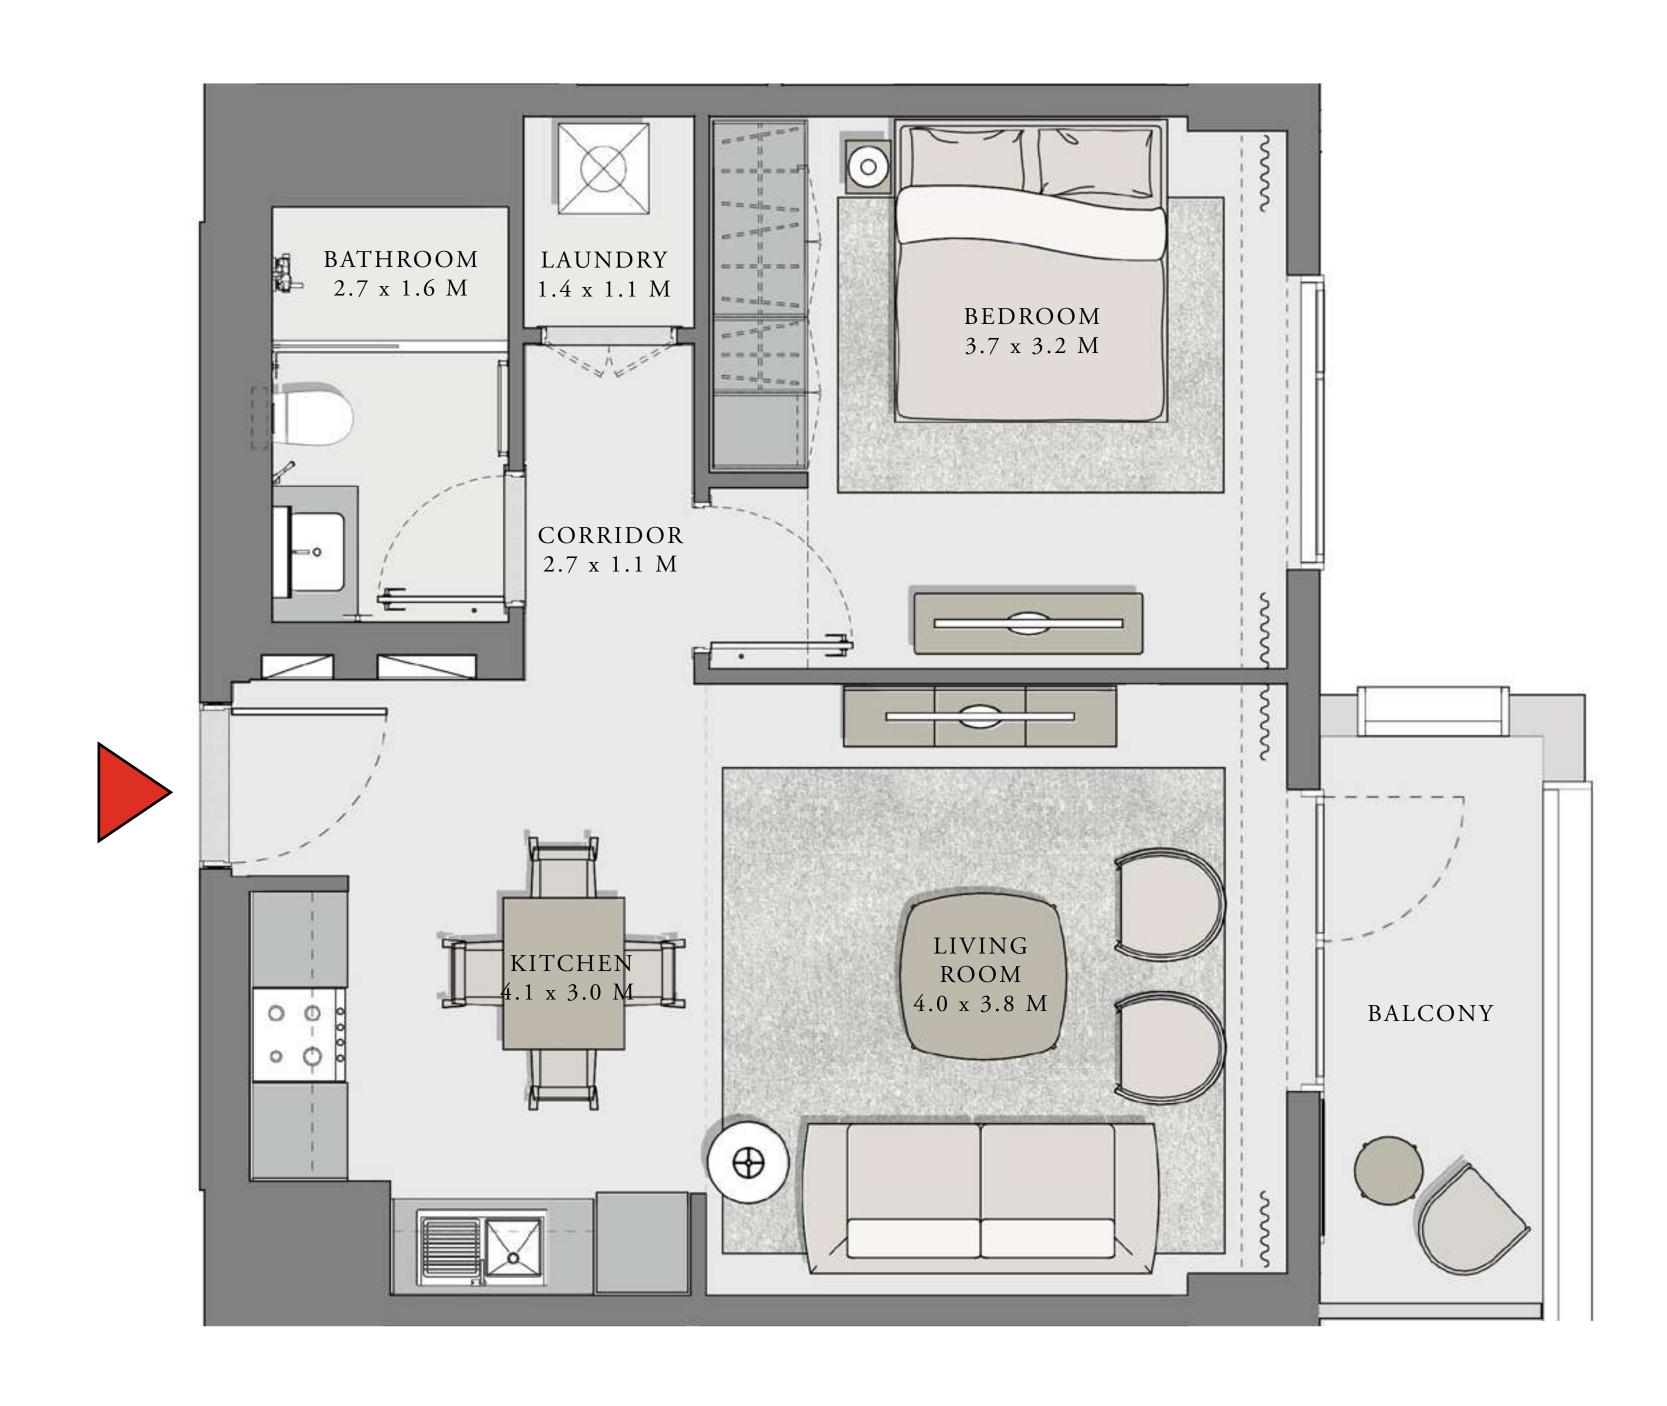

#### UNIT 06 LEVEL 02-06

| APARTMENT AREA | 904.38 SQ.FT.  | 84.02 SQ.M.  |
|----------------|----------------|--------------|
| BALCONY AREA   | 249.83 SQ.FT.  | 23.21 SQ.M.  |
| TOTAL AREA     | 1154.21 SQ.FT. | 107.23 SQ.M. |