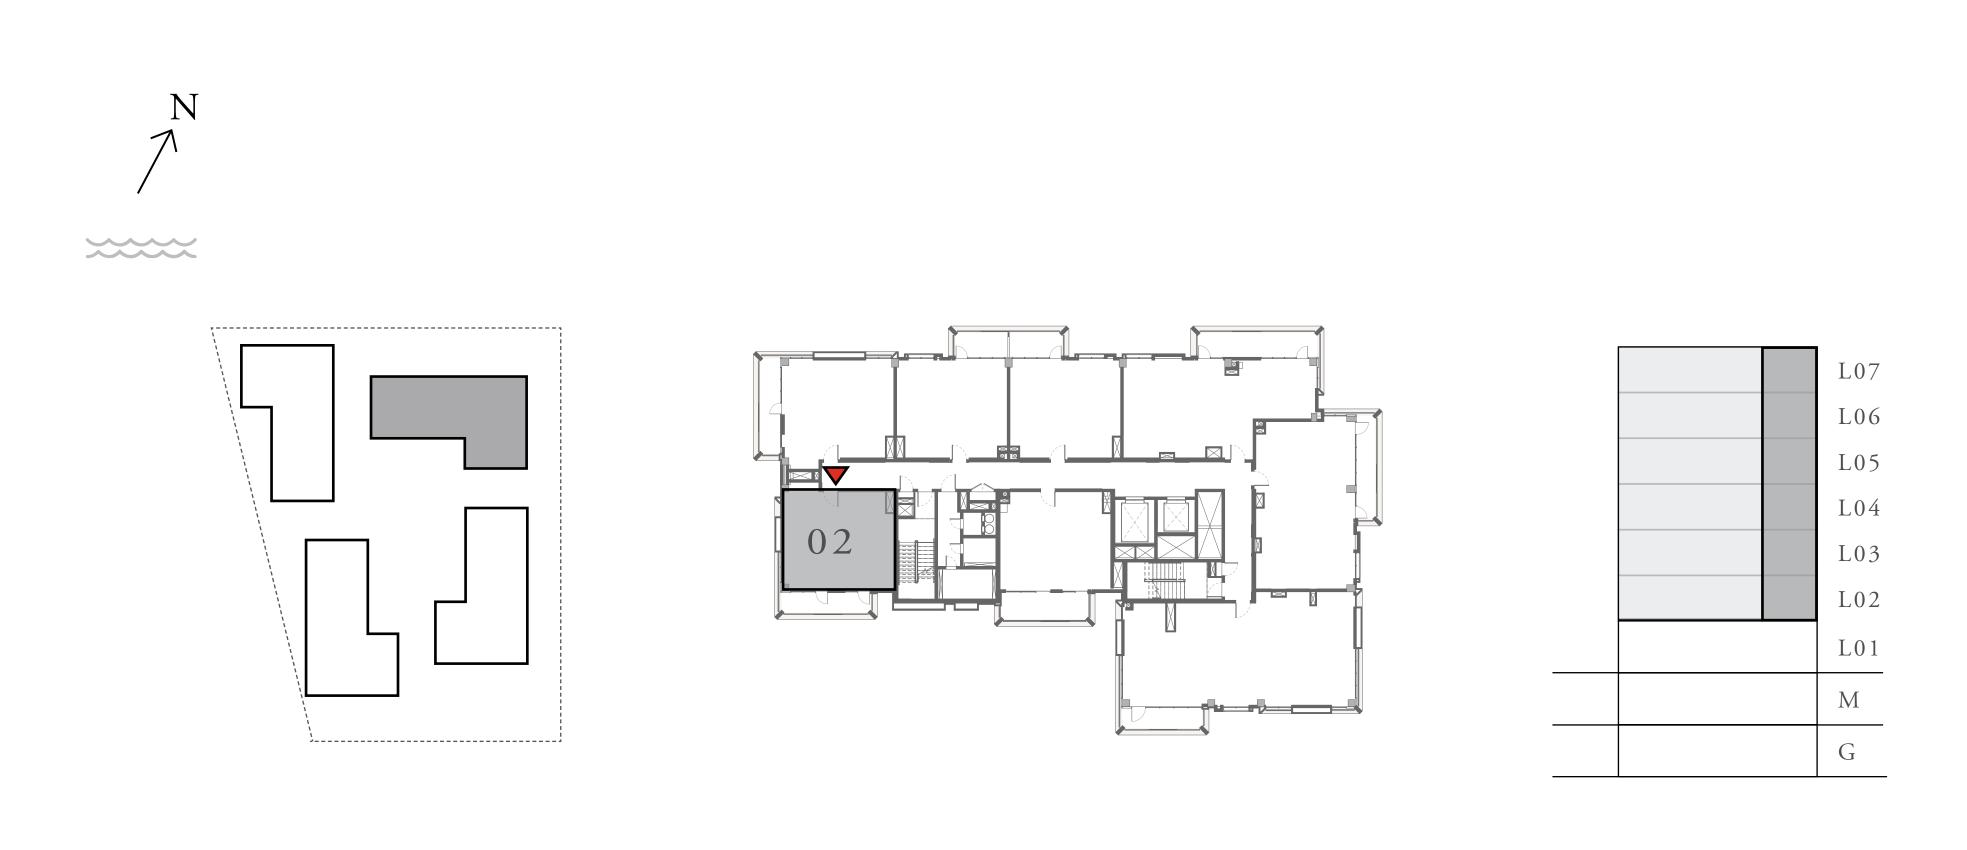

#### UNIT 01 LEVEL 02-06

| APARTMENT AREA | 599.77 SQ.FT. | 55.72 SQ.M. |
|----------------|---------------|-------------|
| BALCONY AREA   | 66.31 SQ.FT.  | 6.16 SQ.M.  |
| TOTAL AREA     | 666.08 SQ.FT. | 61.88 SQ.M. |