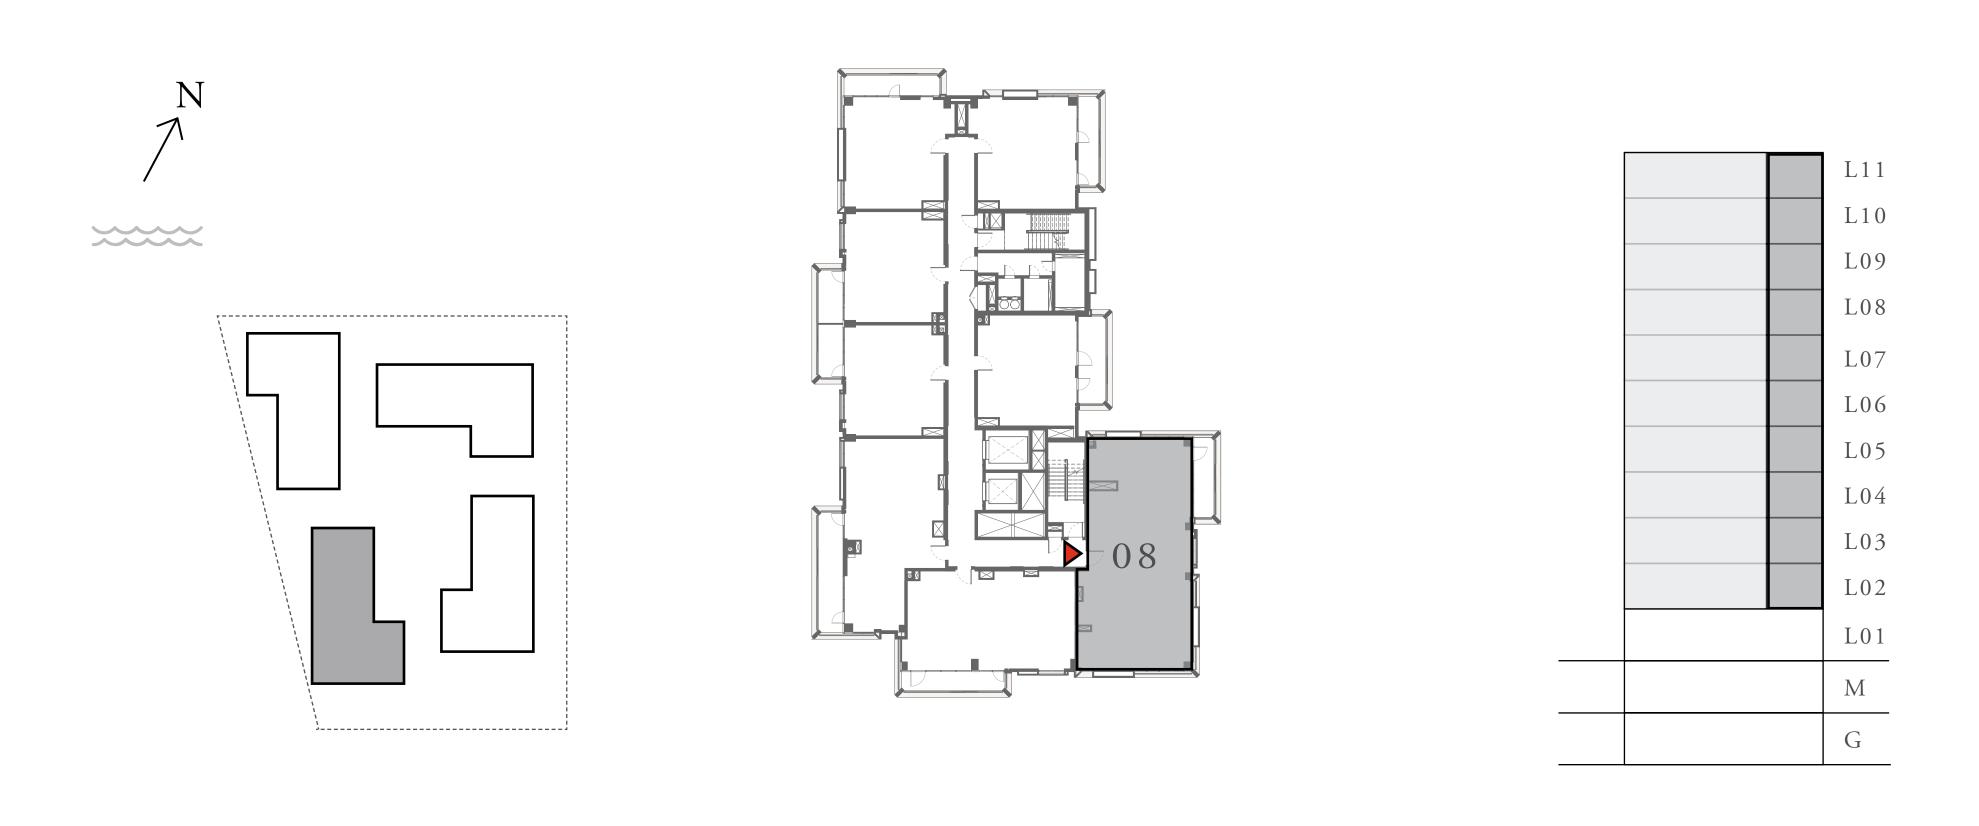

#### LOTUS

#### BUILDING 1

### 3 BEDROOM

UNIT 08 LEVEL 02-06

| APARTMENT AREA | 1347.32 SQ.FT. | 125.17 SQ.M. |
|----------------|----------------|--------------|
| BALCONY AREA   | 303.22 SQ.FT.  | 28.17 SQ.M.  |
| TOTAL AREA     | 1650.54 SQ.FT. | 153.34 SQ.M. |