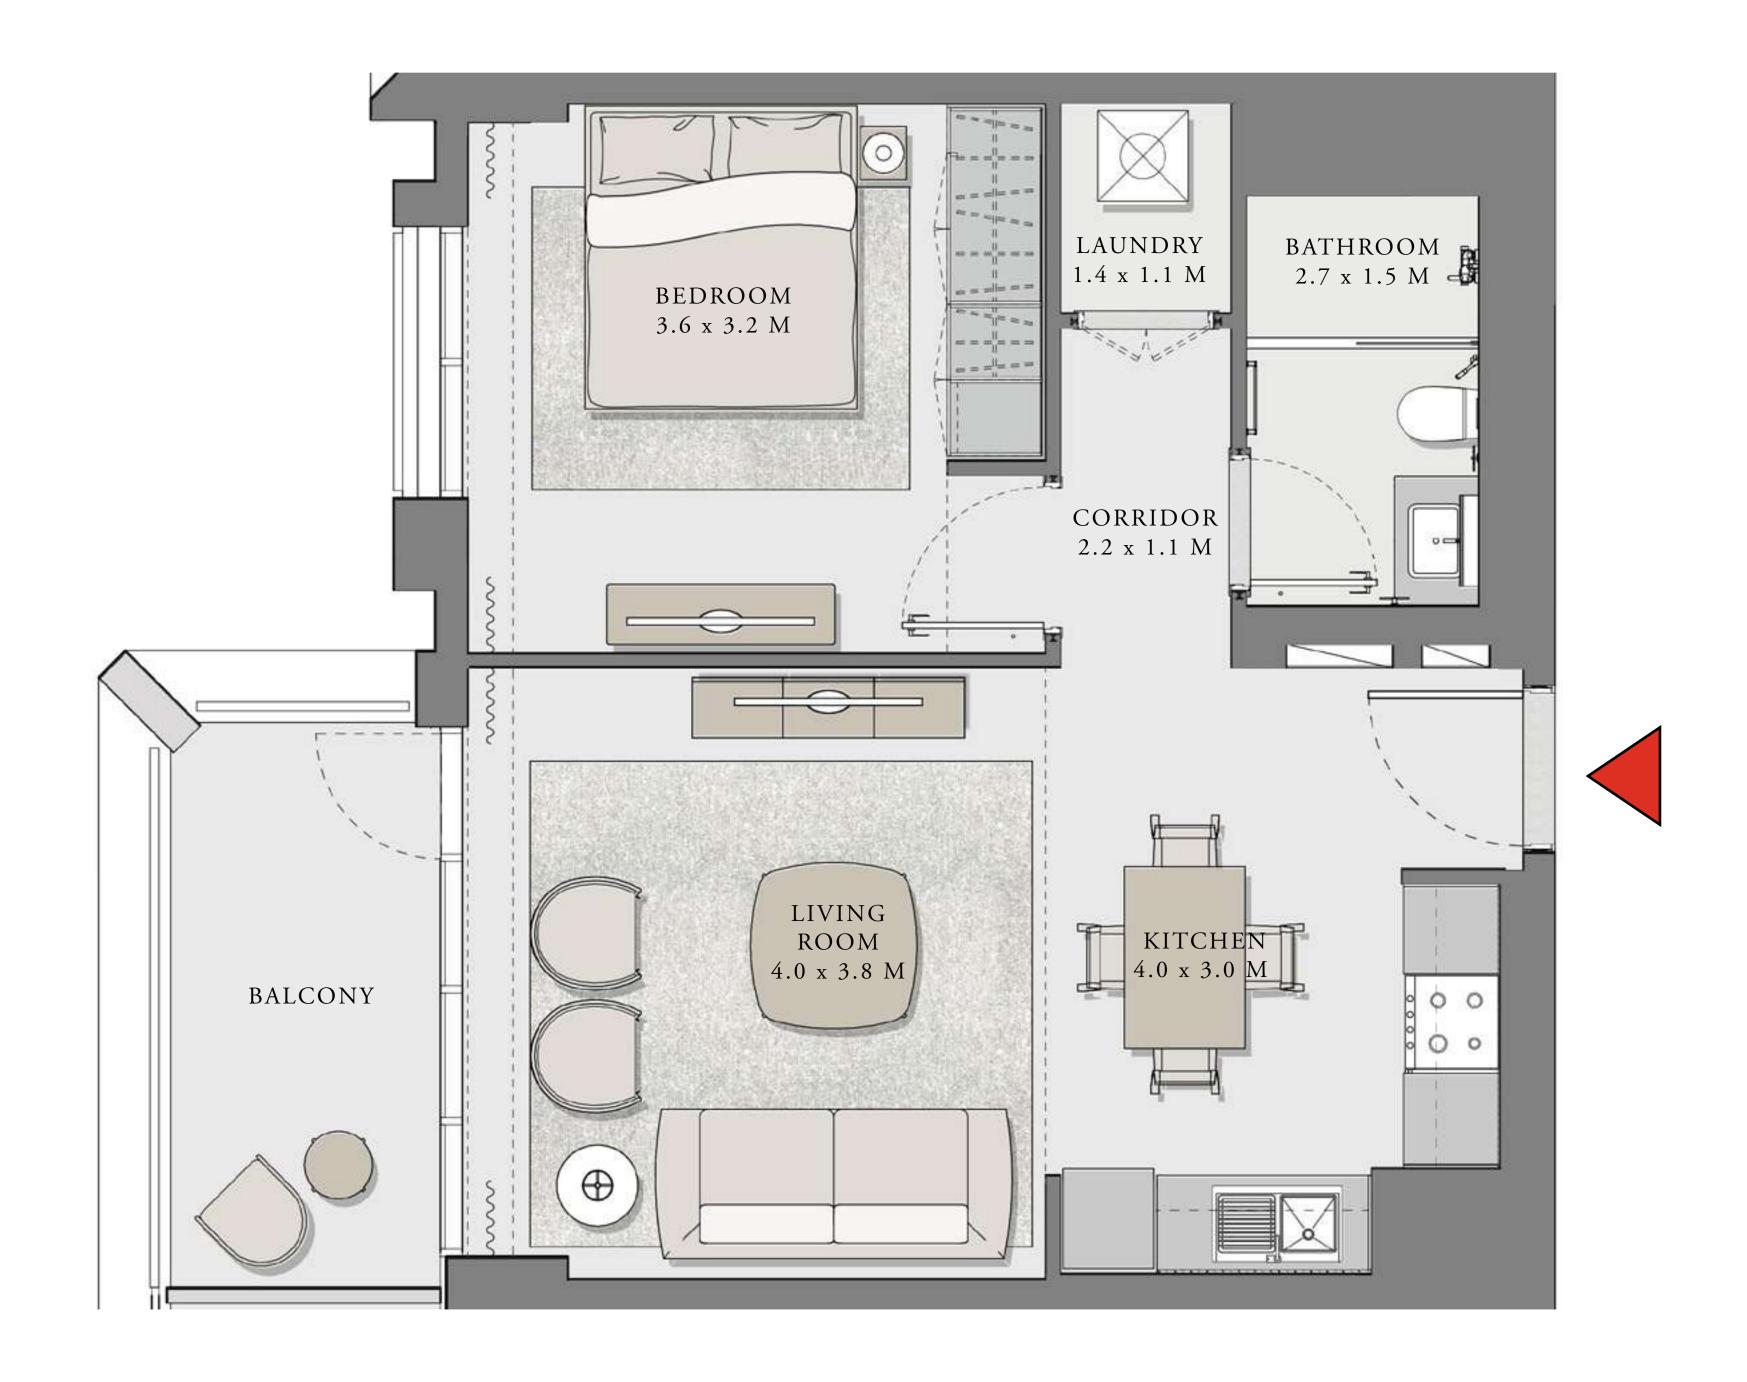

### 1 BEDROOM

#### UNIT 04 LEVEL 02-06

|   | APARTMENT AREA | 600.20 SQ.FT. | 55.76 SQ.M. |  |
|---|----------------|---------------|-------------|--|
|   | BALCONY AREA   | 66.20 SQ.FT.  | 6.15 SQ.M.  |  |
| - | TOTAL AREA     | 666.40 SQ.FT. | 61.91 SQ.M. |  |