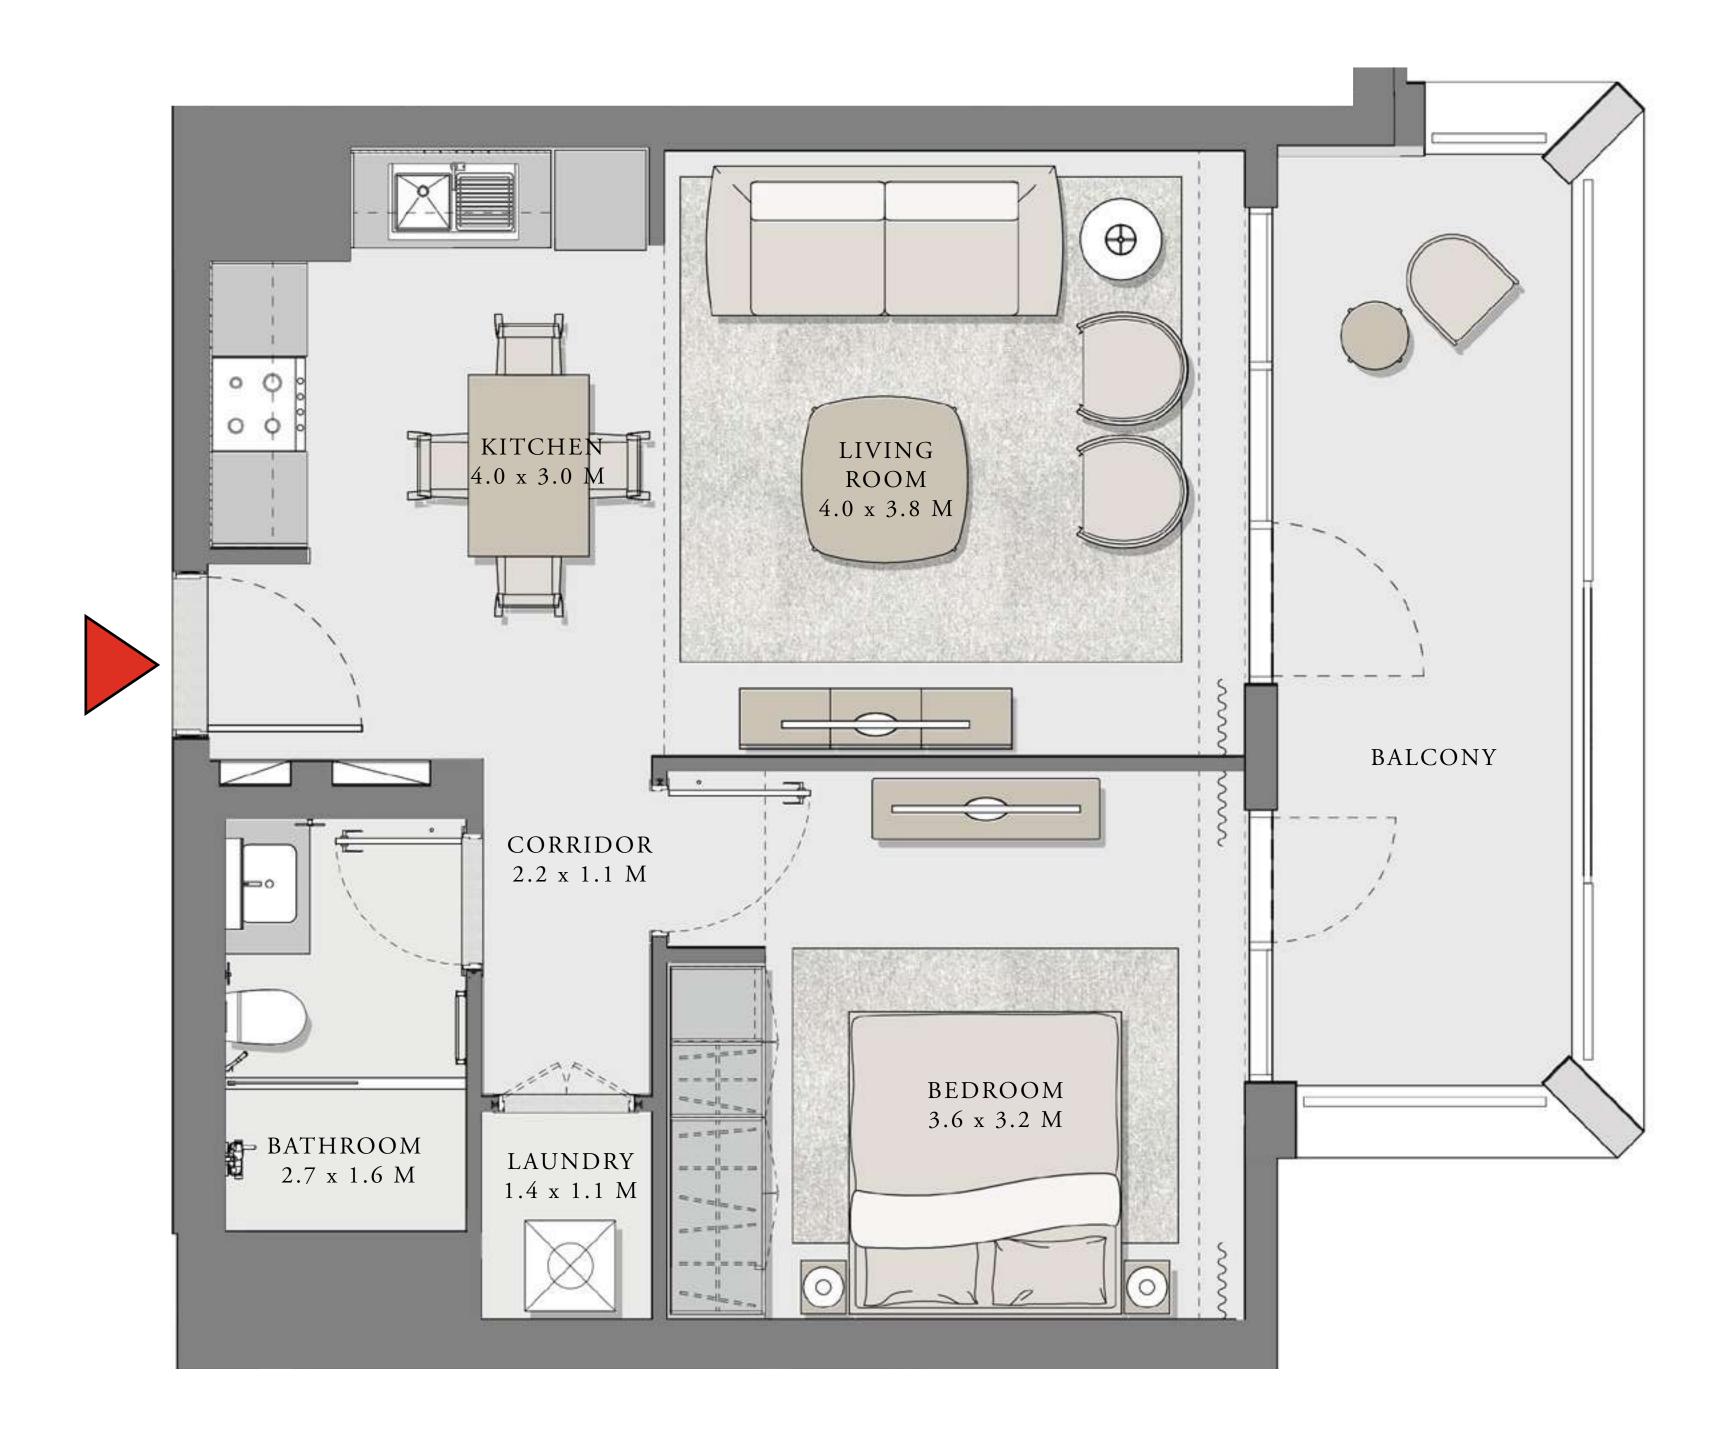

#### LOTUS

#### BUILDING 1

### 1 BEDROOM

#### UNIT 01 LEVEL 02-06

| APARTMENT AREA | 599.77 SQ.FT. | 55.72 SQ.M. |
|----------------|---------------|-------------|
| BALCONY AREA   | 66.31 SQ.FT.  | 6.16 SQ.M.  |
| TOTAL AREA     | 666.08 SQ.FT. | 61.88 SQ.M. |