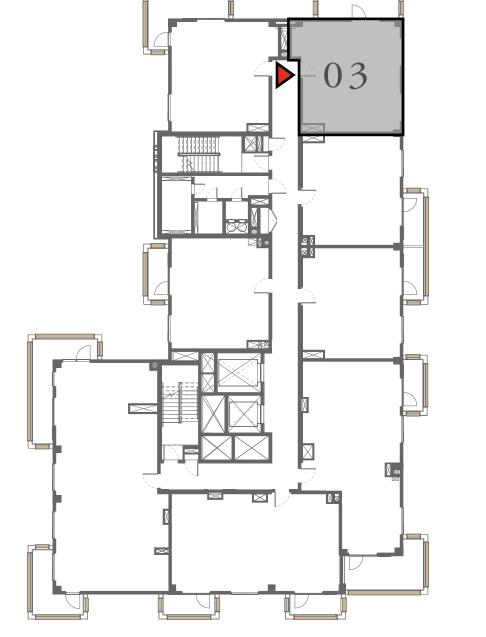

#### UNIT 03 LEVEL 02-06

| APARTMENT AREA | 626.67 SQ.FT. | 58.22 SQ.M. |
|----------------|---------------|-------------|
| BALCONY AREA   | 102.36 SQ.FT. | 9.51 SQ.M.  |
| TOTAL AREA     | 729.03 SQ.FT. | 67.73 SQ.M. |