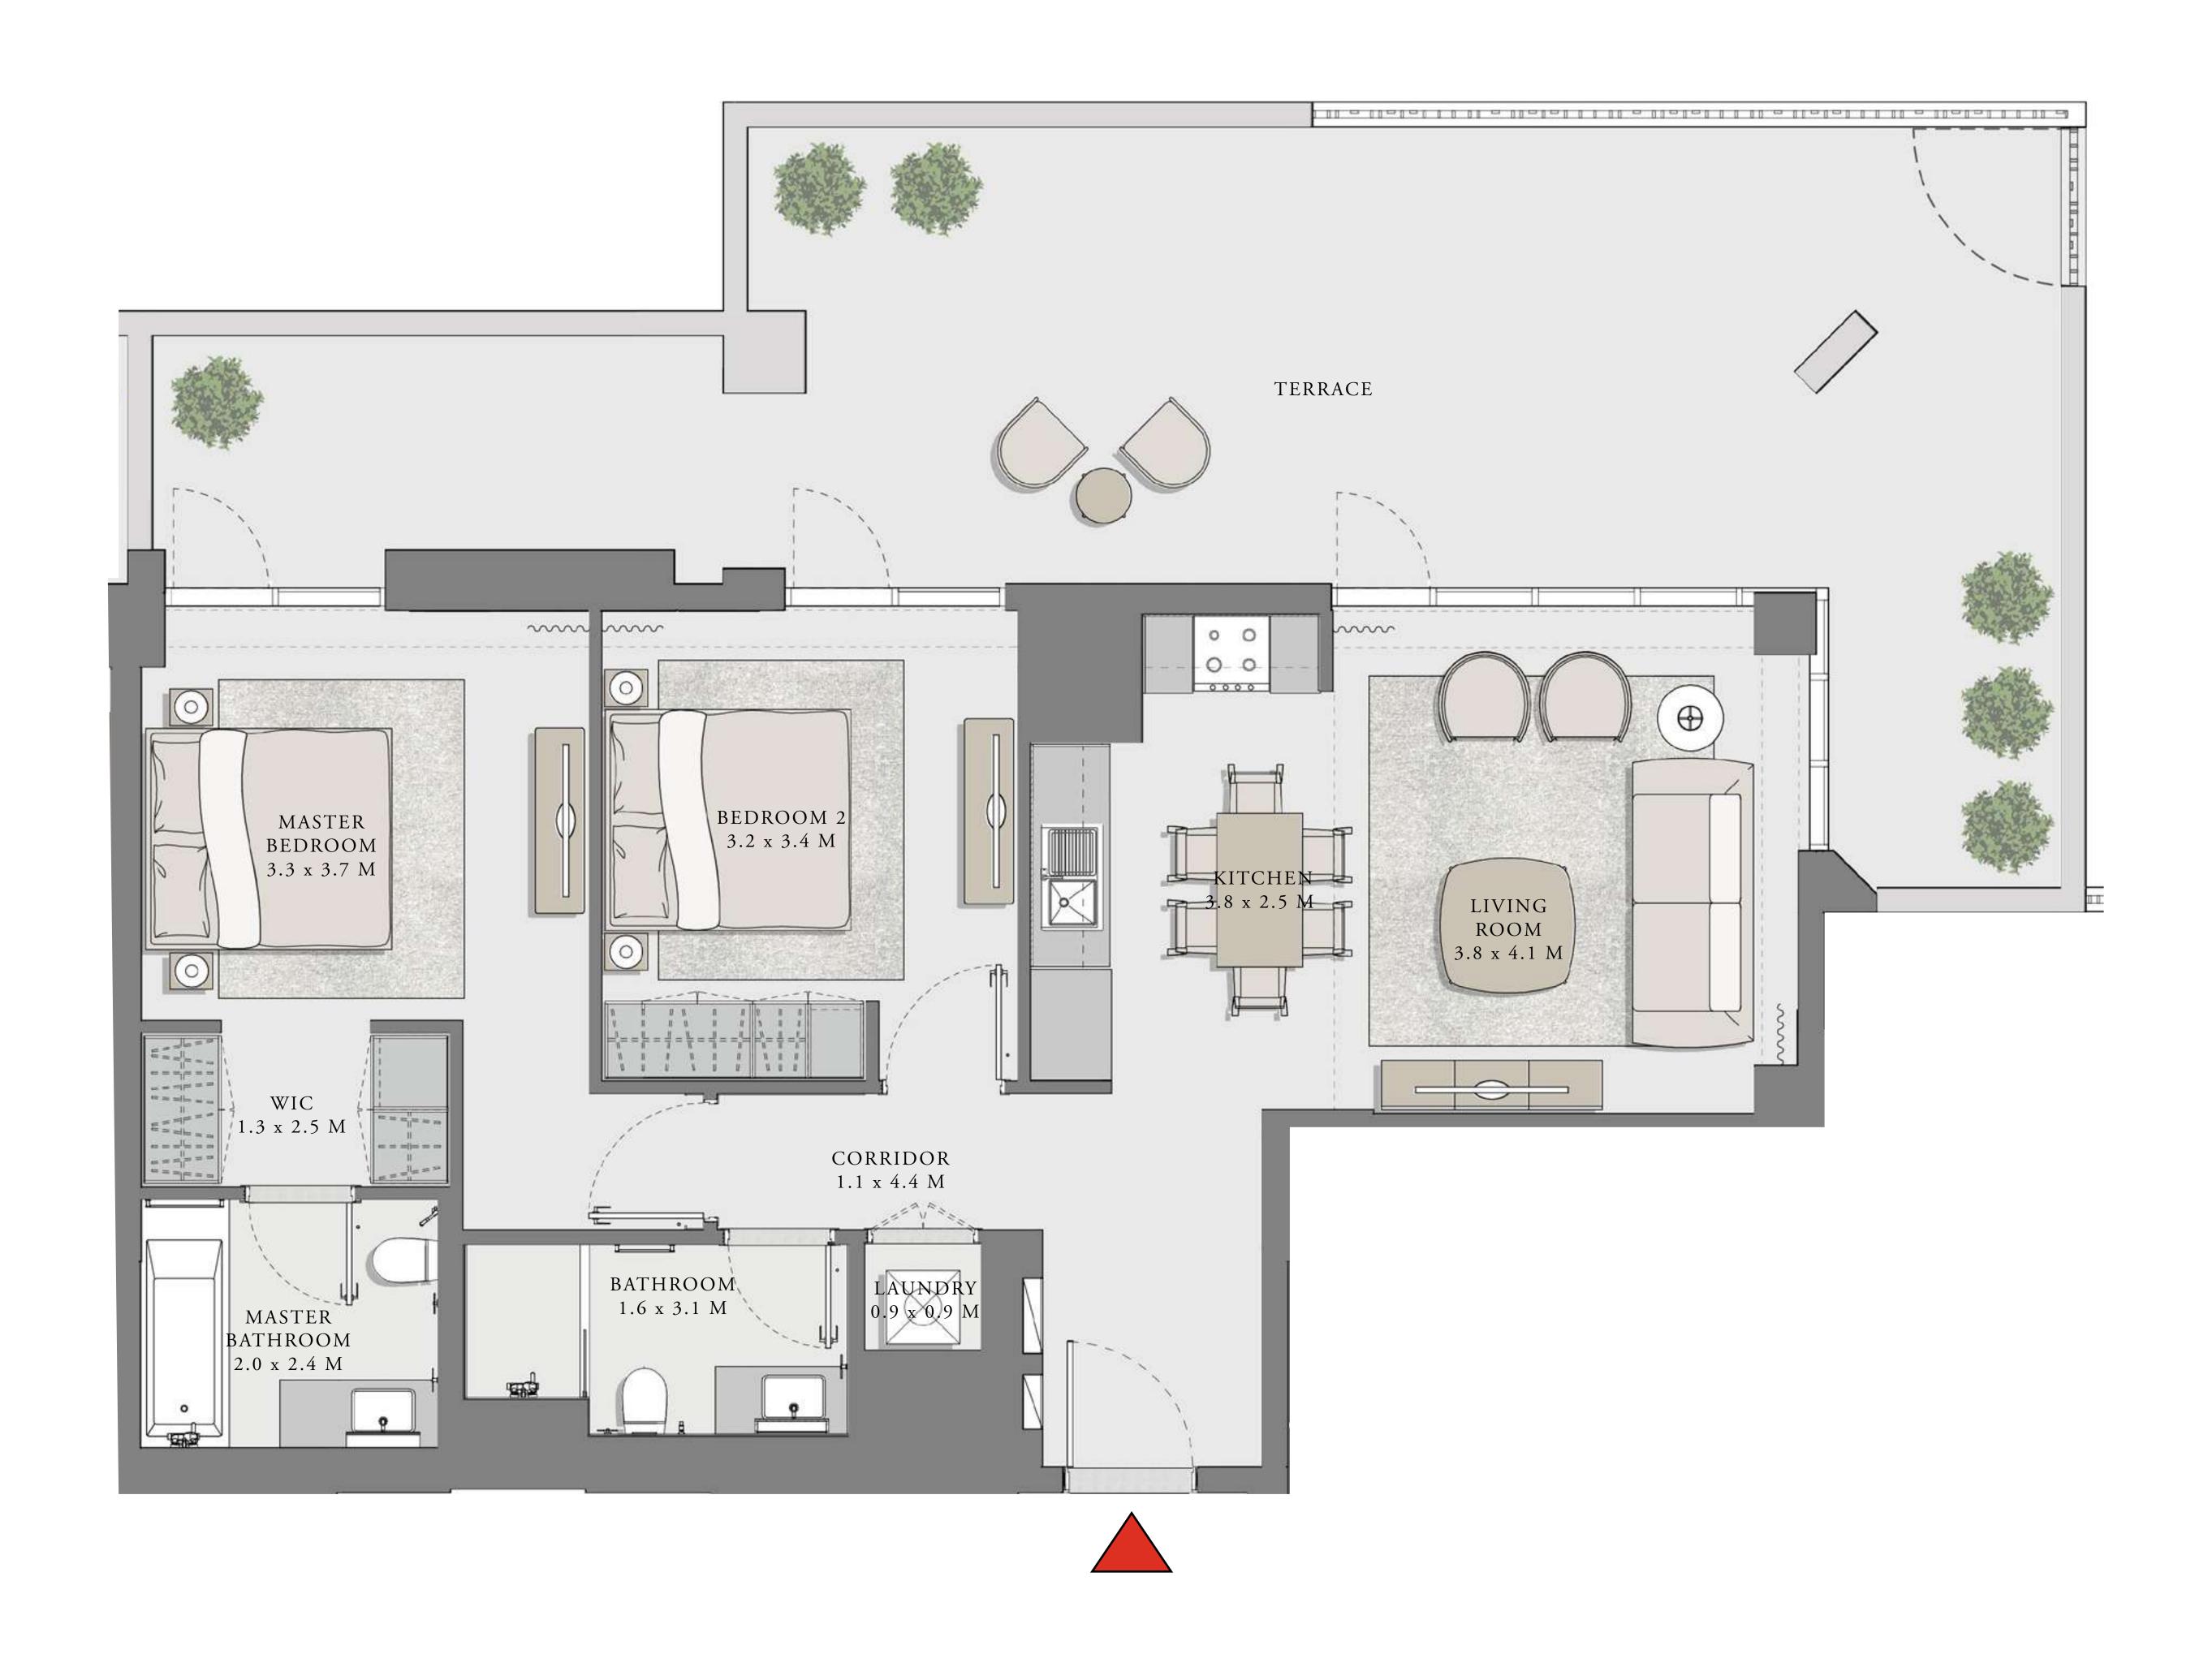

#### UNIT 06 LEVEL 02-06

| APARTMENT AREA | 904.38 SQ.FT.  | 84.02 SQ.M.  |
|----------------|----------------|--------------|
| BALCONY AREA   | 249.83 SQ.FT.  | 23.21 SQ.M.  |
| TOTAL AREA     | 1154.21 SQ.FT. | 107.23 SQ.M. |