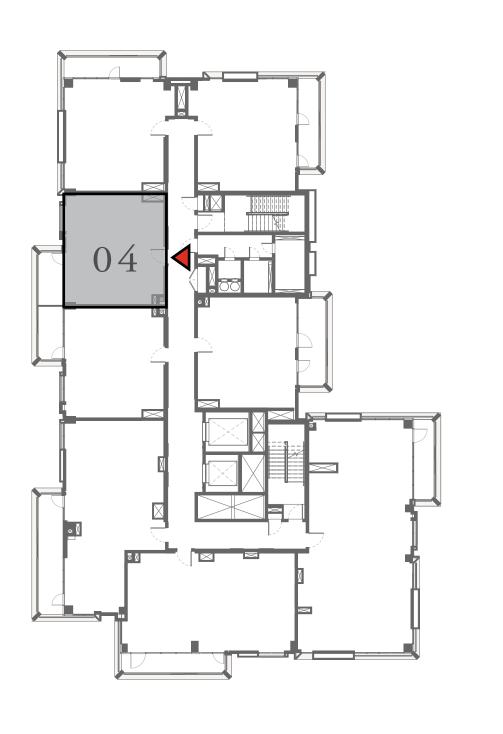

### 1 BEDROOM

#### UNIT 04 LEVEL 02-06

|   | APARTMENT AREA | 600.20 SQ.FT. | 55.76 SQ.M. |  |
|---|----------------|---------------|-------------|--|
|   | BALCONY AREA   | 66.20 SQ.FT.  | 6.15 SQ.M.  |  |
| - | TOTAL AREA     | 666.40 SQ.FT. | 61.91 SQ.M. |  |