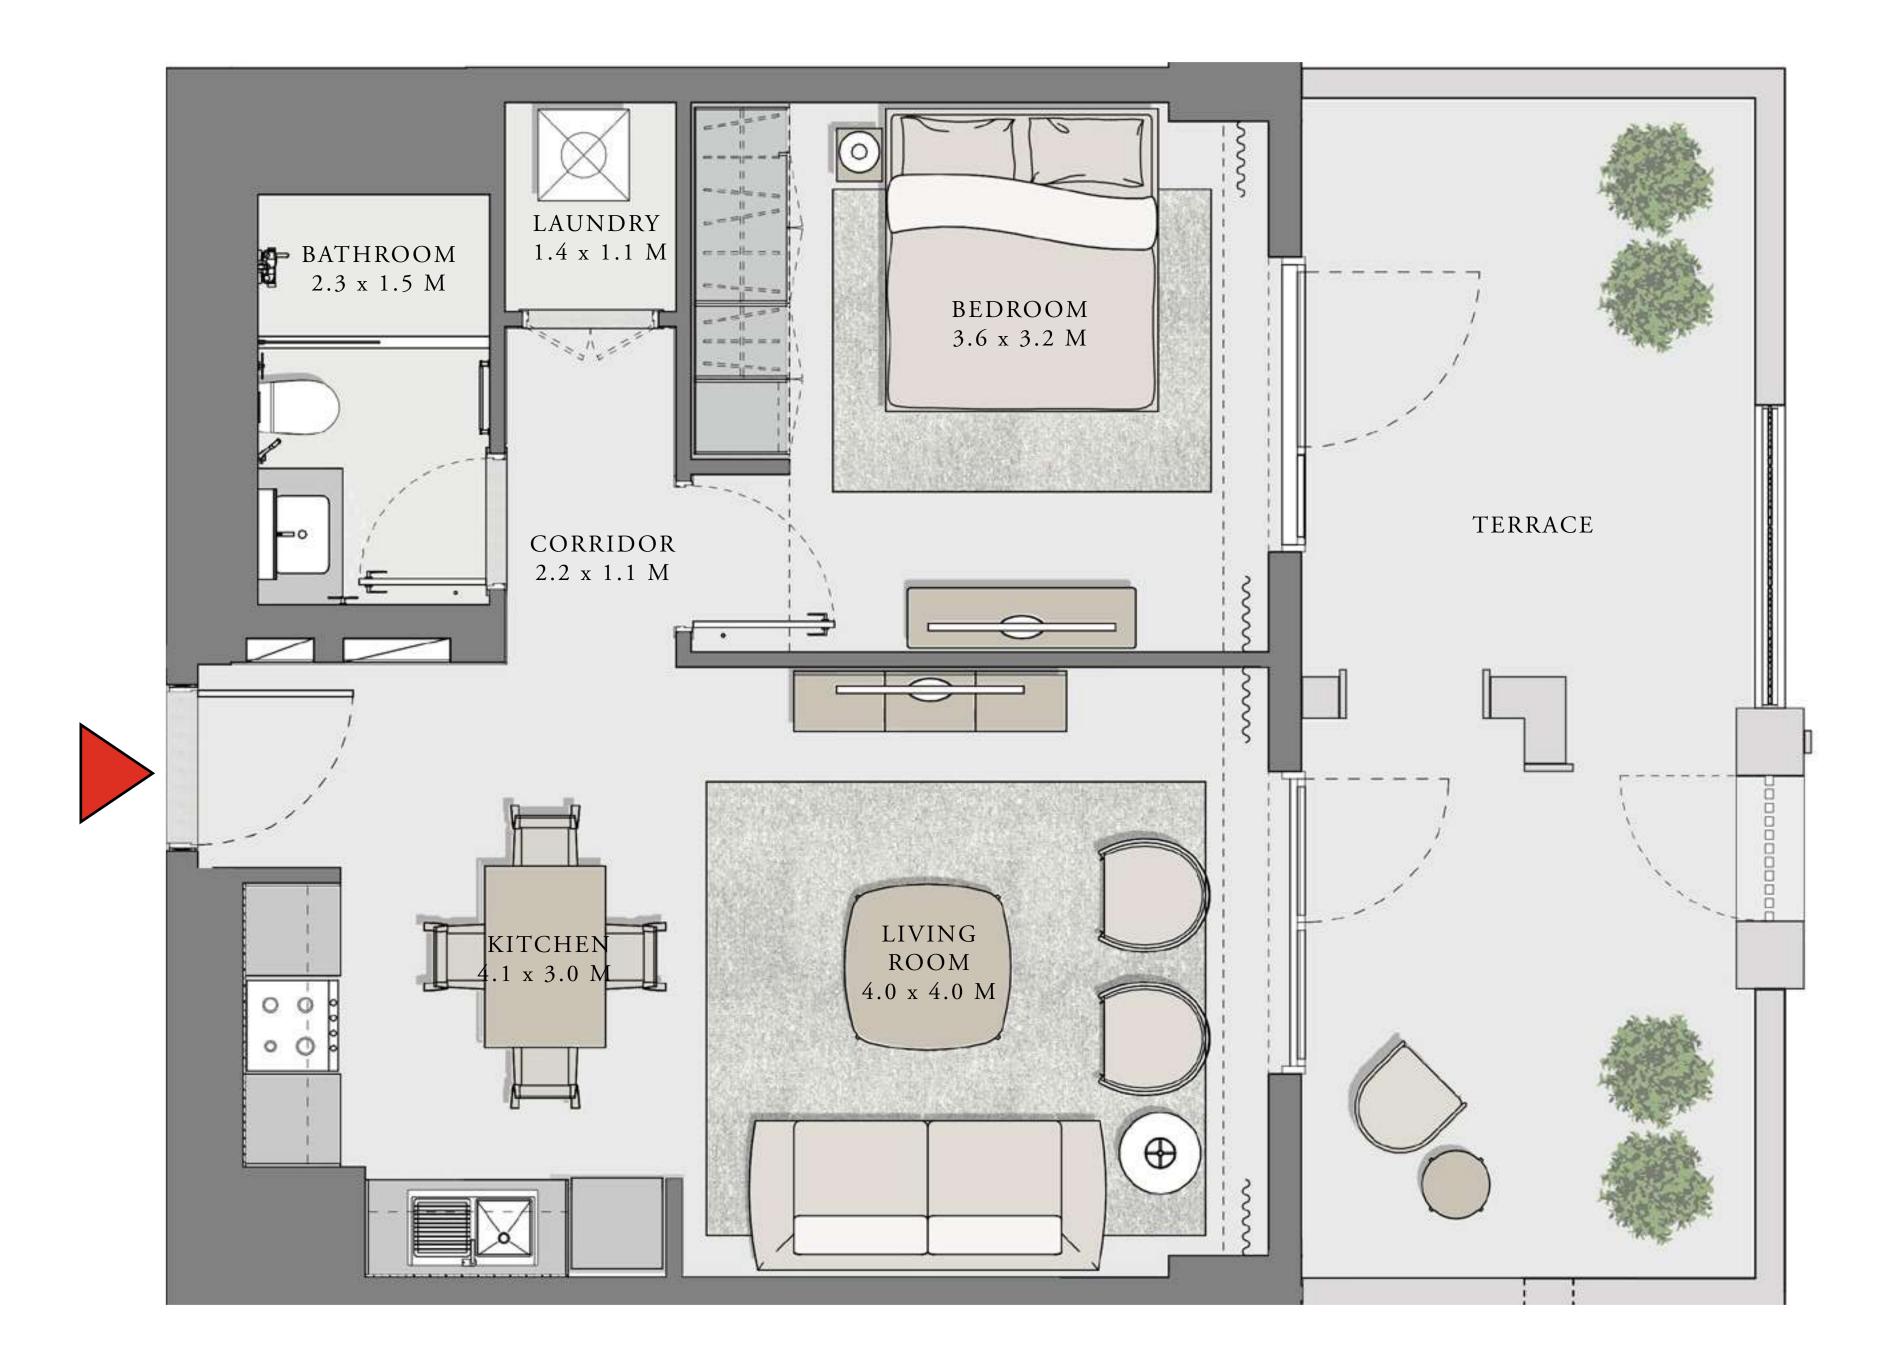

### 2 BEDROOM

UNIT 104 LEVEL 01

| APARTMENT AREA | 909.44 SQ.FT.  | 84.49 SQ.M.  |
|----------------|----------------|--------------|
| BALCONY AREA   | 939.04 SQ.FT.  | 87.24 SQ.M.  |
| TOTAL AREA     | 1848.48 SQ.FT. | 171.73 SQ.M. |