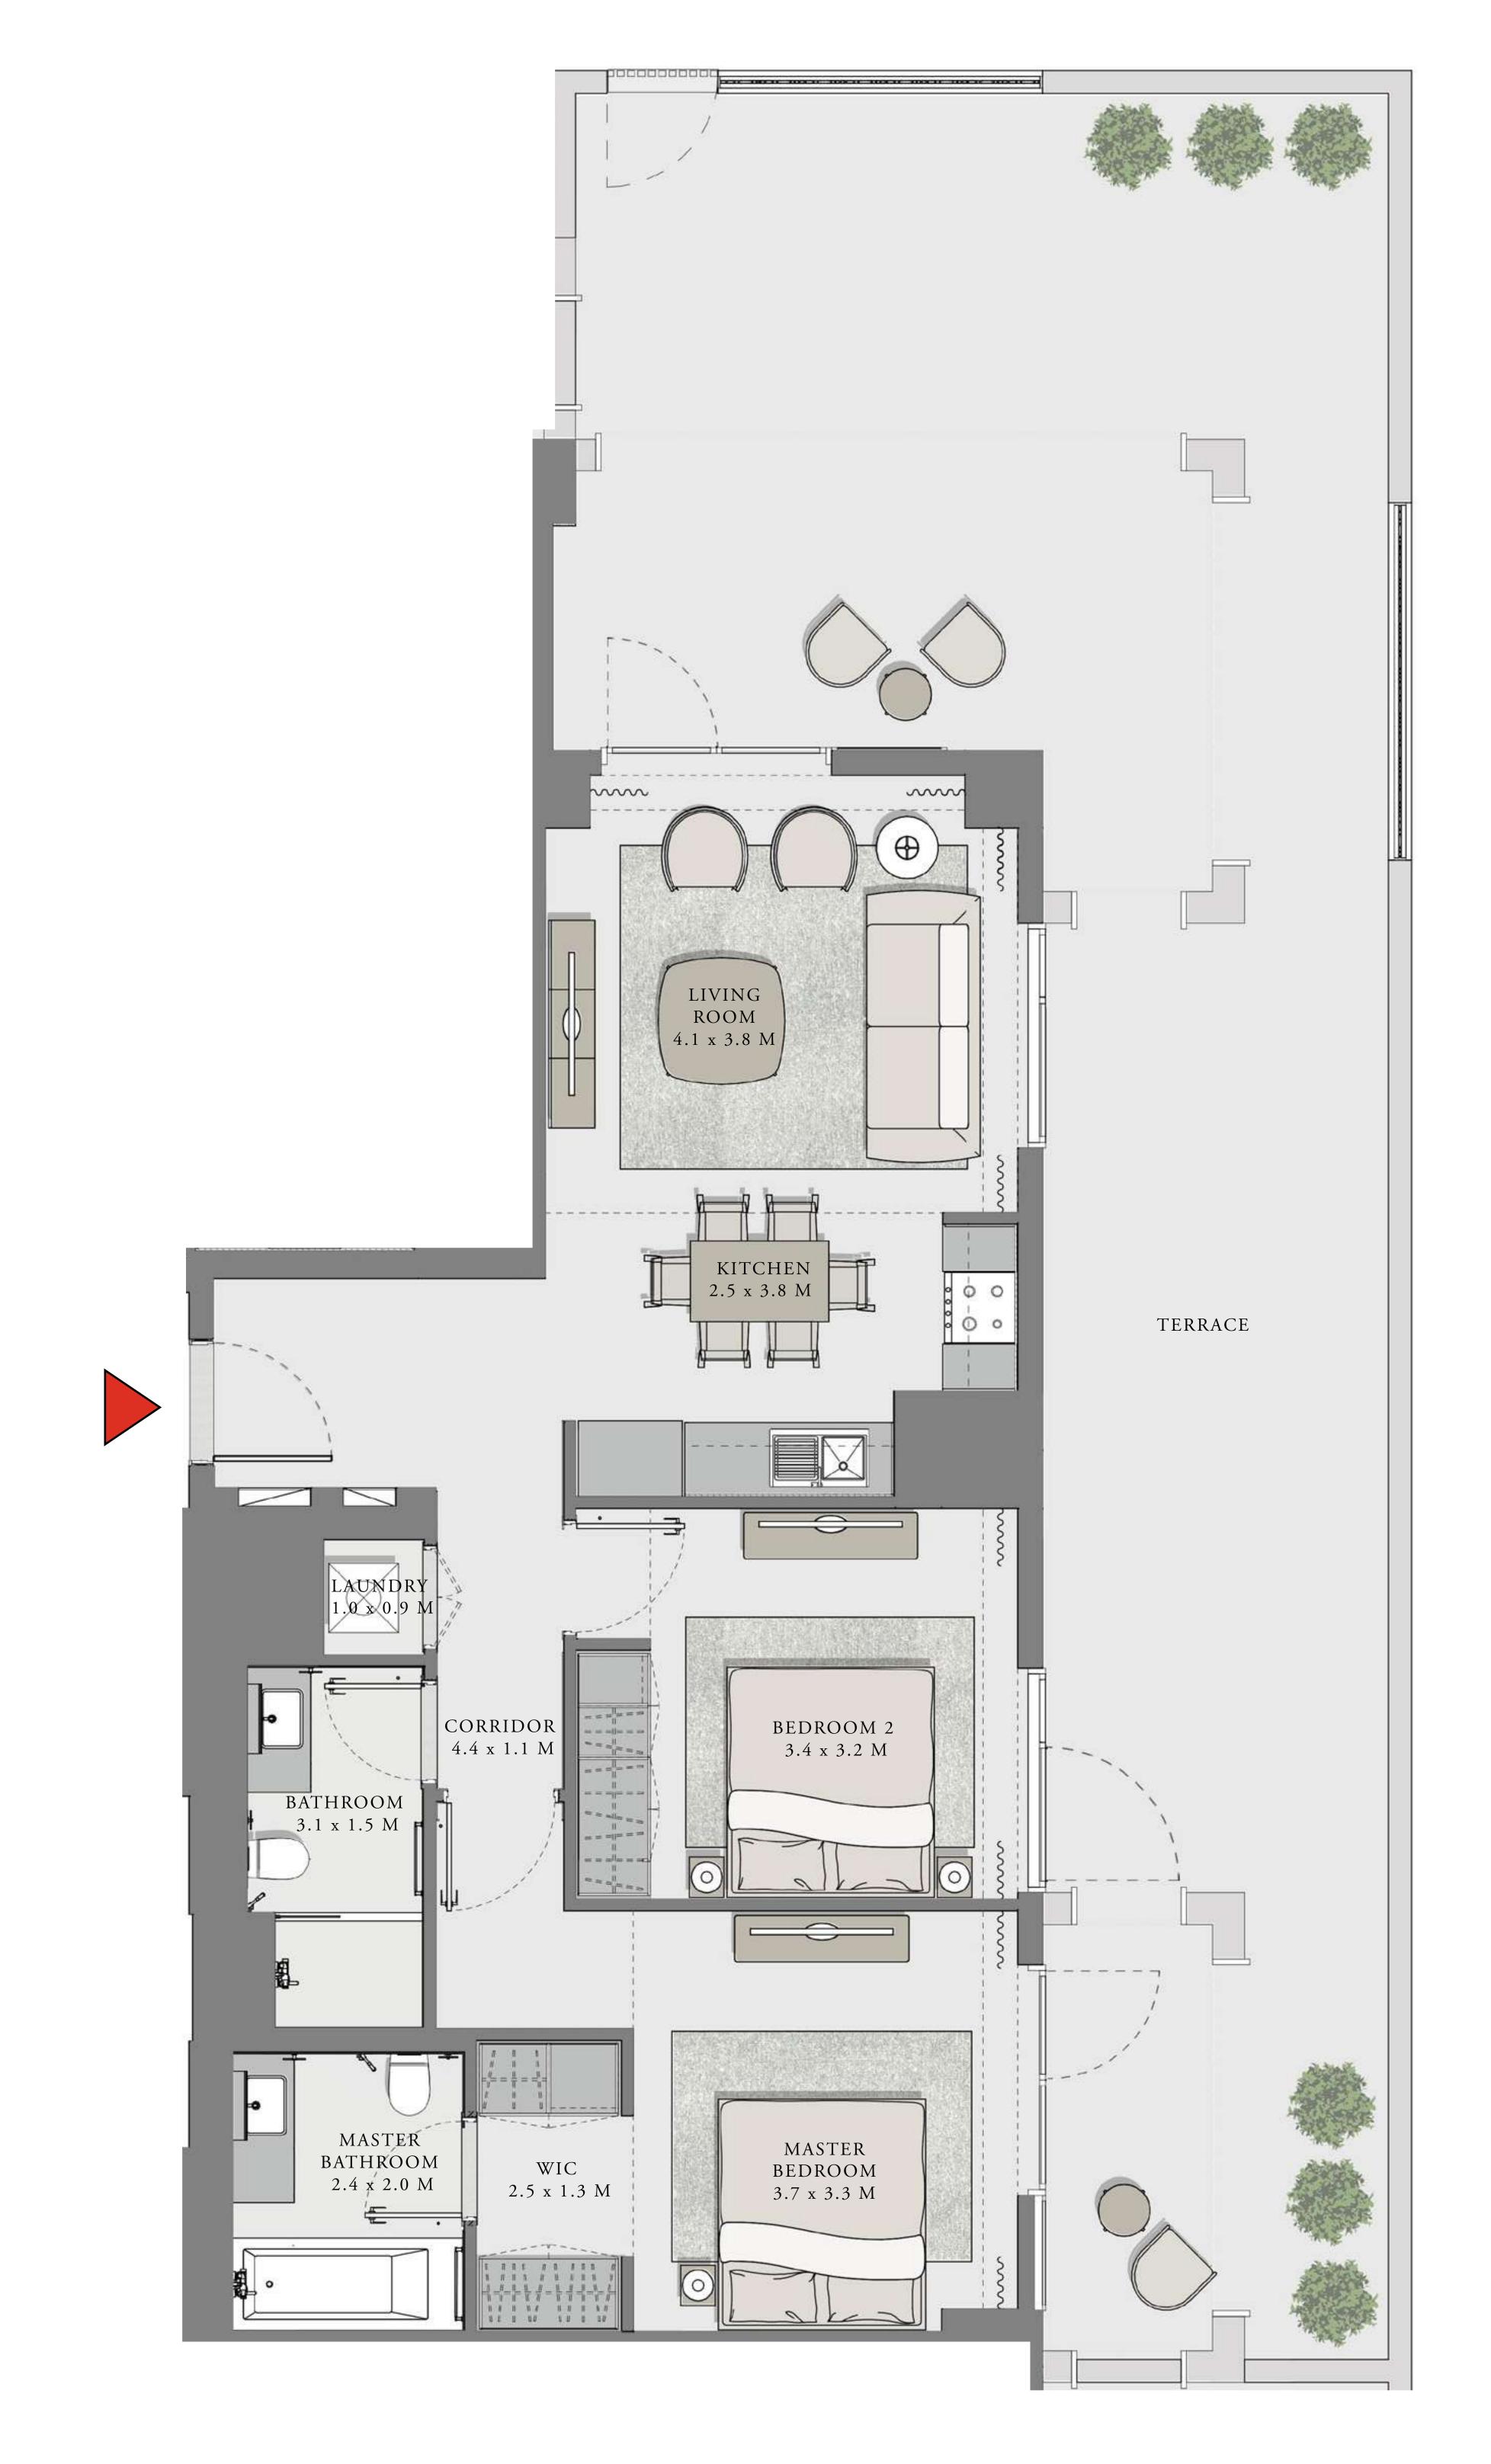

### 2 BEDROOM

UNIT 104 LEVEL 01

| APARTMENT AREA | 909.44 SQ.FT.  | 84.49 SQ.M.  |
|----------------|----------------|--------------|
| BALCONY AREA   | 939.04 SQ.FT.  | 87.24 SQ.M.  |
| TOTAL AREA     | 1848.48 SQ.FT. | 171.73 SQ.M. |