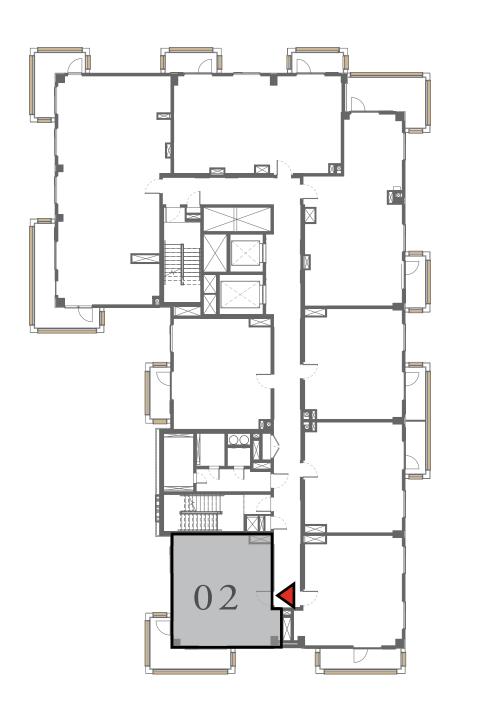

### 1 BEDROOM

UNIT 101 LEVEL 01

| APARTMENT AREA | 601.38 SQ.FT.  | 55.87 SQ.M.  |
|----------------|----------------|--------------|
| BALCONY AREA   | 581.47 SQ.FT.  | 54.02 SQ.M.  |
| TOTAL AREA     | 1182.85 SQ.FT. | 109.89 SQ.M. |

### 1 BEDROOM

UNIT 102 LEVEL 01

| APARTMENT AREA | 601.92 SQ.FT. | 55.92 SQ.M. |
|----------------|---------------|-------------|
| BALCONY AREA   | 279.11 SQ.FT. | 25.93 SQ.M. |
| TOTAL AREA     | 881.03 SQ.FT. | 81.85 SQ.M. |

### 1 BEDROOM

UNIT 103 LEVEL 01

| APARTMENT AREA | 600.41 SQ.FT. | 55.78 SQ.M. |
|----------------|---------------|-------------|
| BALCONY AREA   | 264.25 SQ.FT. | 24.55 SQ.M. |
| TOTAL AREA     | 864.66 SQ.FT. | 80.33 SQ.M. |

### 2 BEDROOM

UNIT 104 LEVEL 01

| APARTMENT AREA | 905.57 SQ.FT.  | 84.13 SQ.M.  |
|----------------|----------------|--------------|
| BALCONY AREA   | 939.47 SQ.FT.  | 87.28 SQ.M.  |
| TOTAL AREA     | 1845.04 SQ.FT. | 171.41 SQ.M. |

### 1 BEDROOM

UNIT 105 LEVEL 01

|   | APARTMENT AREA | 615.05 SQ.FT. | 57.14 SQ.M. |
|---|----------------|---------------|-------------|
|   | BALCONY AREA   | 305.91 SQ.FT. | 28.42 SQ.M. |
| - | TOTAL AREA     | 920.96 SQ.FT. | 85.56 SQ.M. |