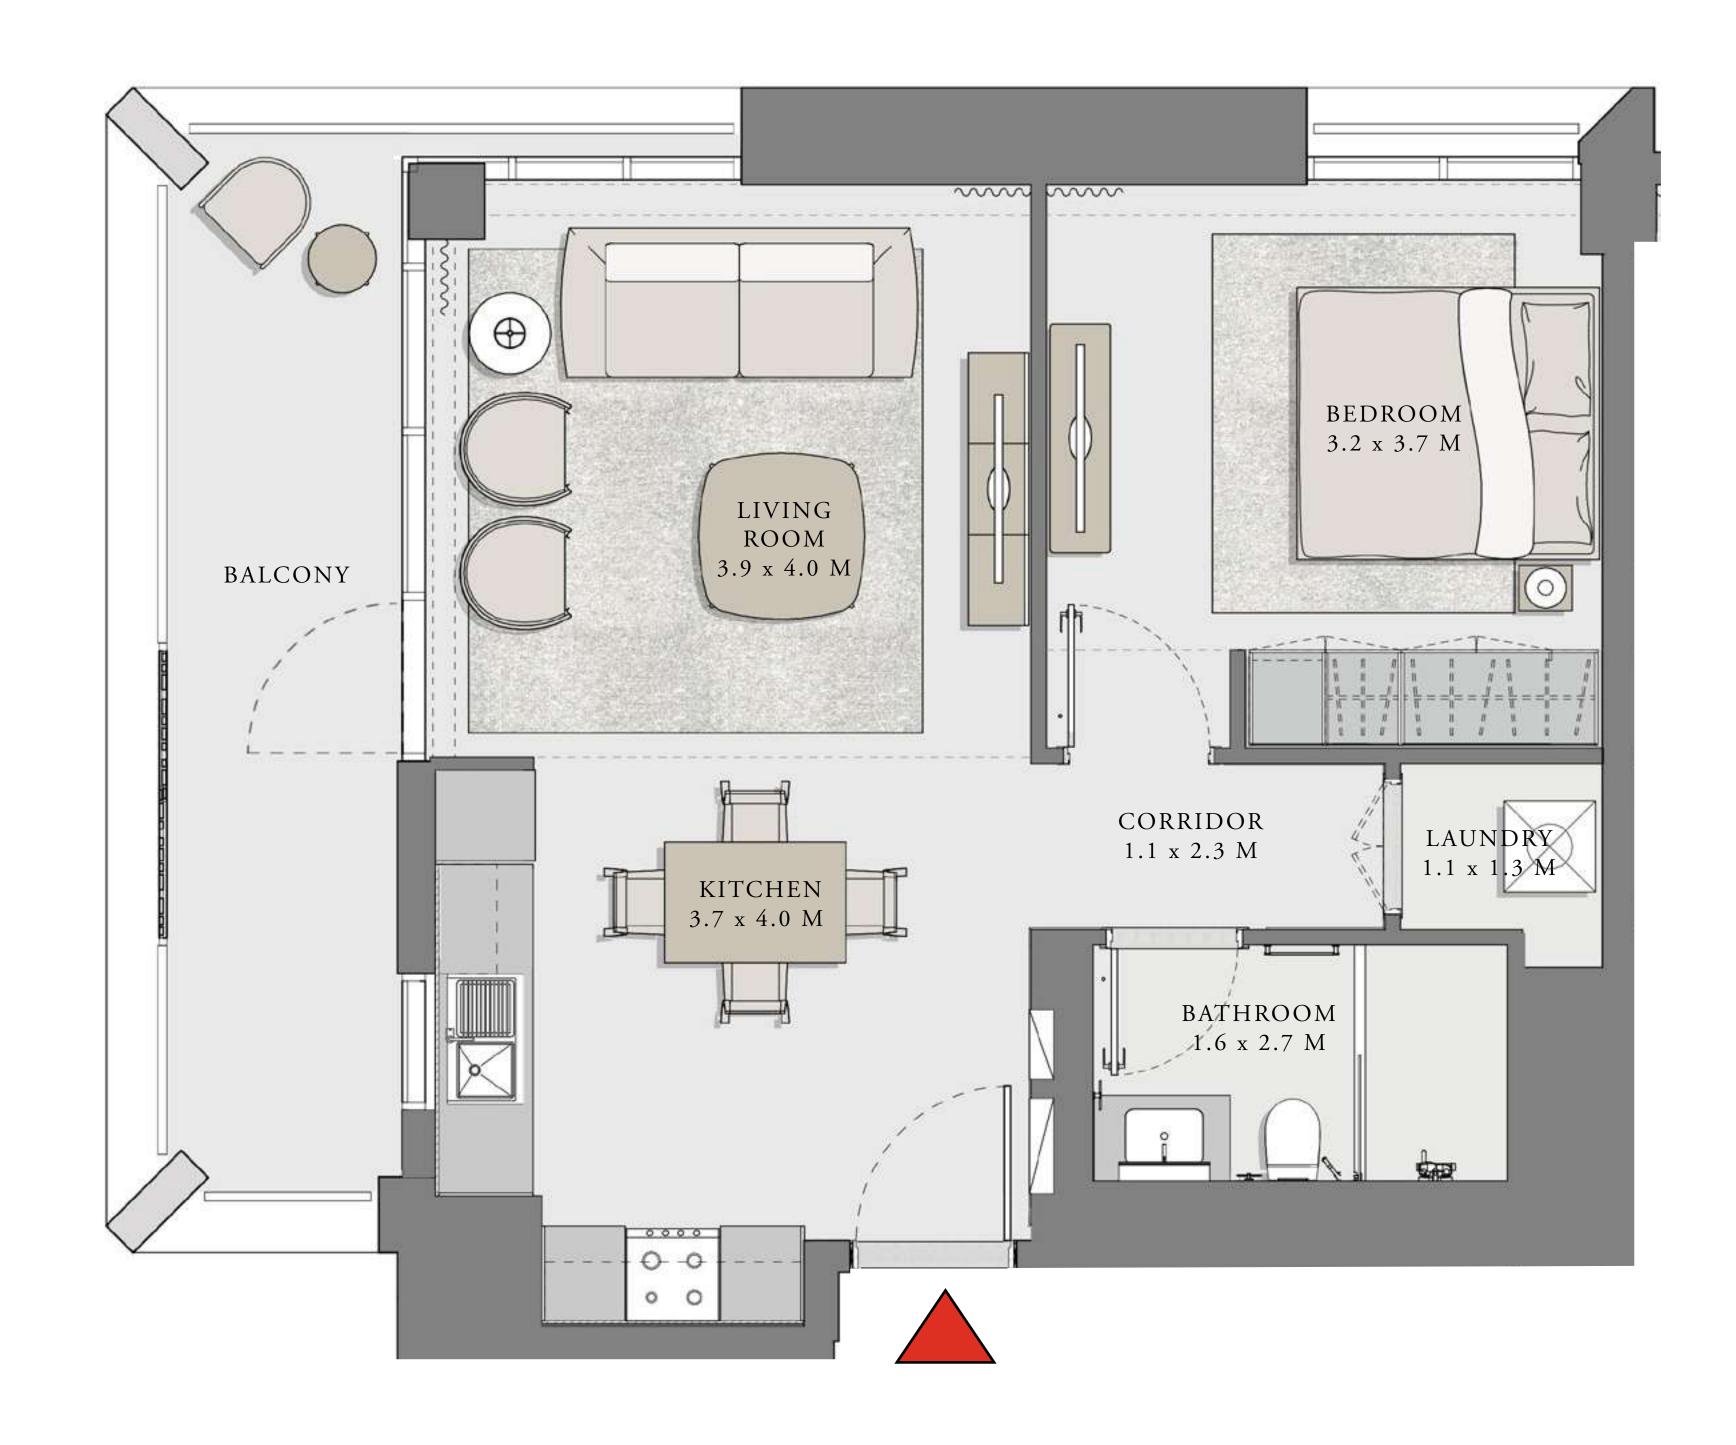

#### UNIT 03 LEVEL 02-06

| APARTMENT AREA | 626.67 SQ.FT. | 58.22 SQ.M. |
|----------------|---------------|-------------|
| BALCONY AREA   | 102.36 SQ.FT. | 9.51 SQ.M.  |
| TOTAL AREA     | 729.03 SQ.FT. | 67.73 SQ.M. |