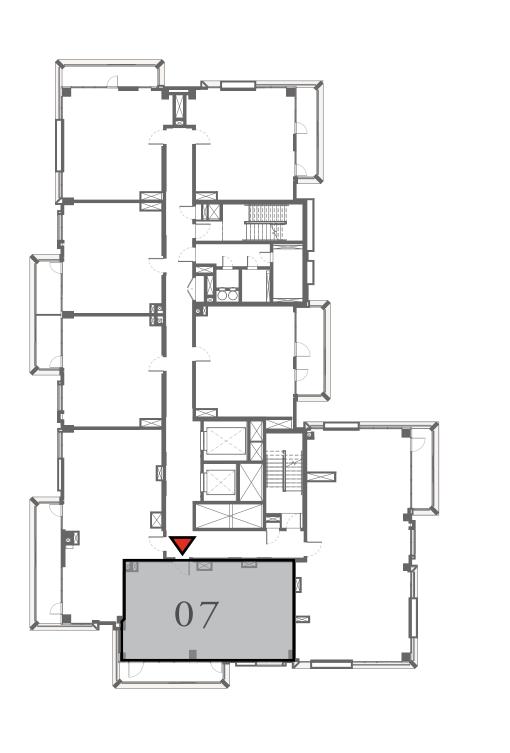

#### UNIT 07 LEVEL 02-06

|   | APARTMENT AREA | 909.12 SQ.FT.  | 84.46 SQ.M. |
|---|----------------|----------------|-------------|
|   | BALCONY AREA   | 132.61 SQ.FT.  | 12.32 SQ.M. |
| - | TOTAL AREA     | 1041.73 SQ.FT. | 96.78 SQ.M. |