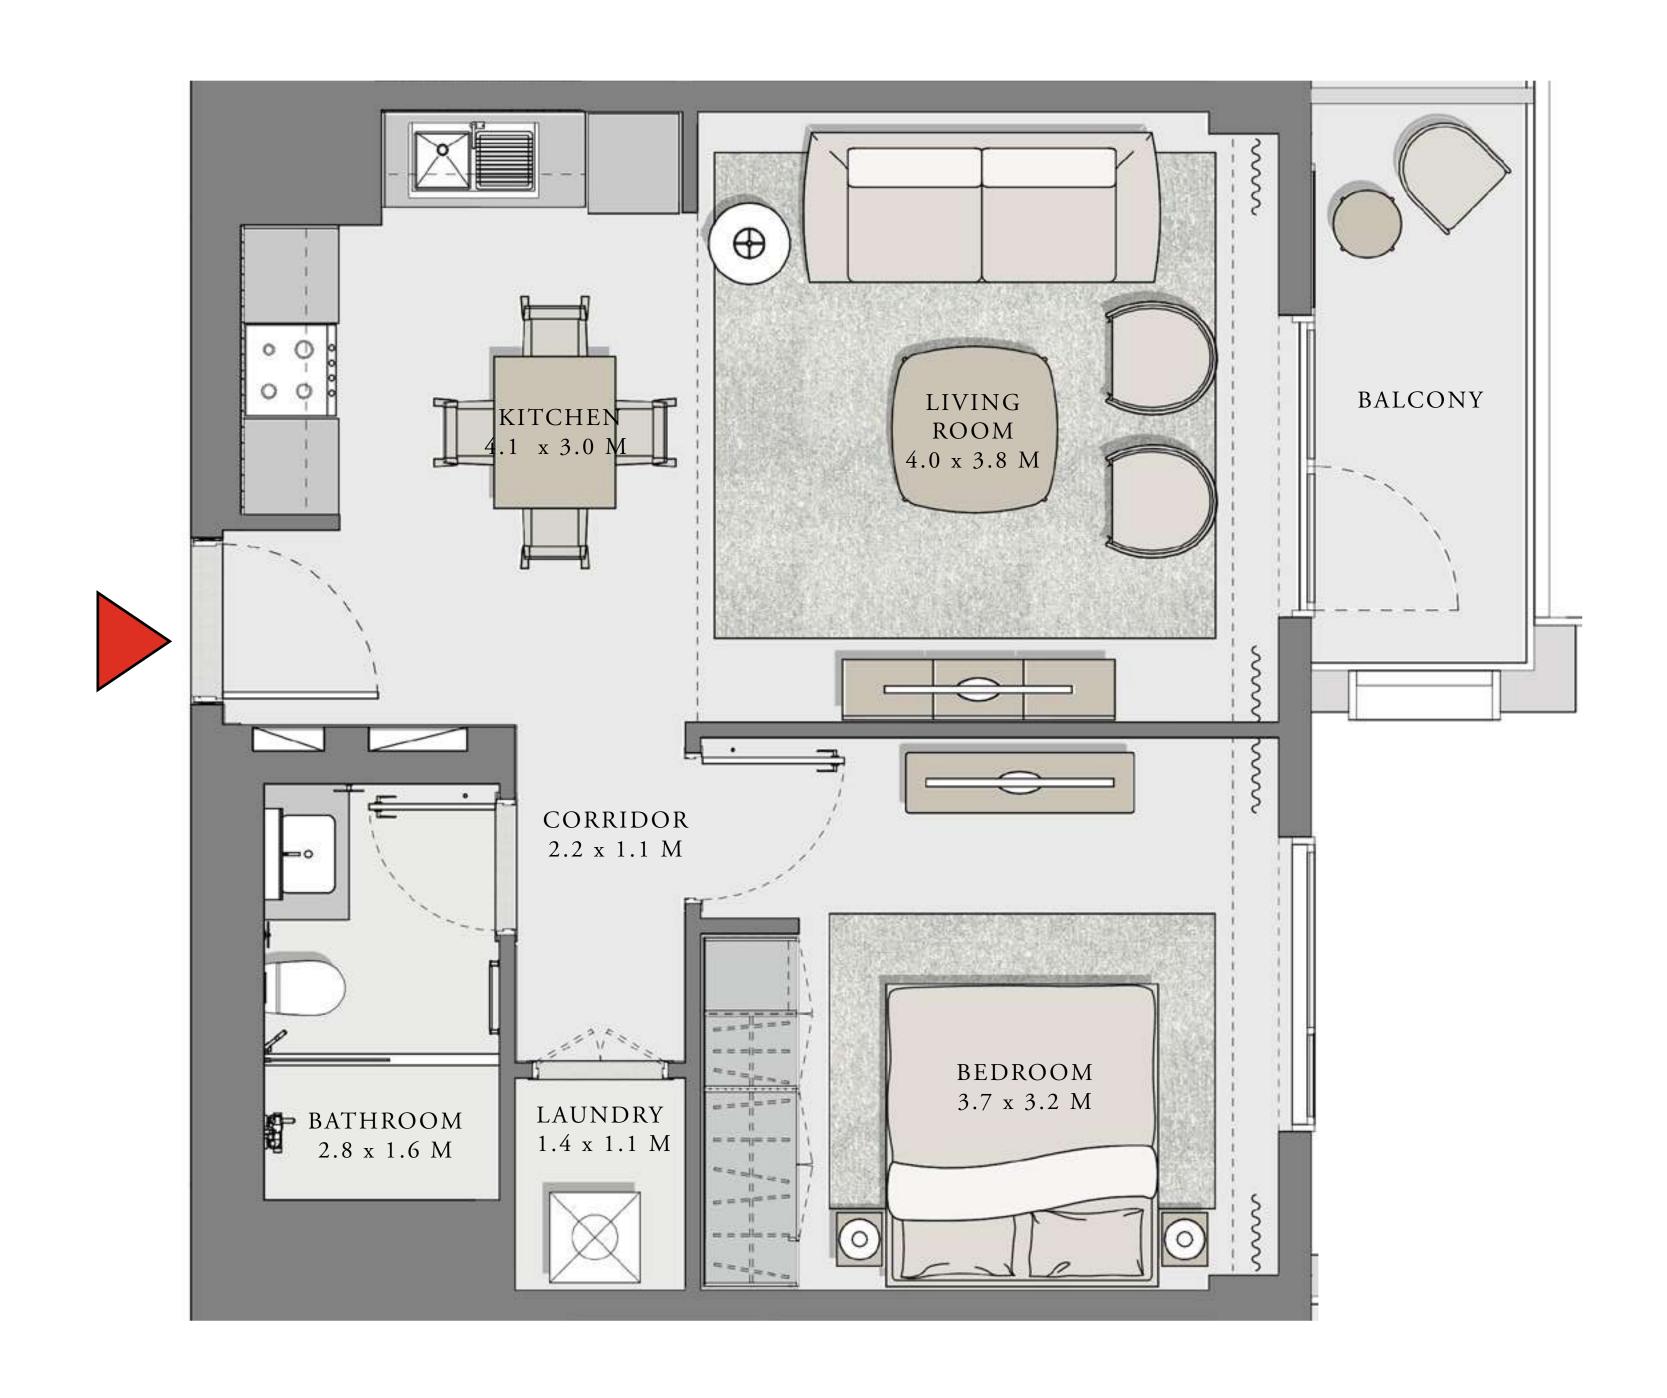

### 1 BEDROOM

UNIT 101 LEVEL 01

|   | APARTMENT AREA | 599.66 SQ.FT. | 55.71 SQ.M. |
|---|----------------|---------------|-------------|
|   | BALCONY AREA   | 228.63 SQ.FT. | 21.24 SQ.M. |
| - | TOTAL AREA     | 828.29 SQ.FT. | 76.95 SQ.M. |