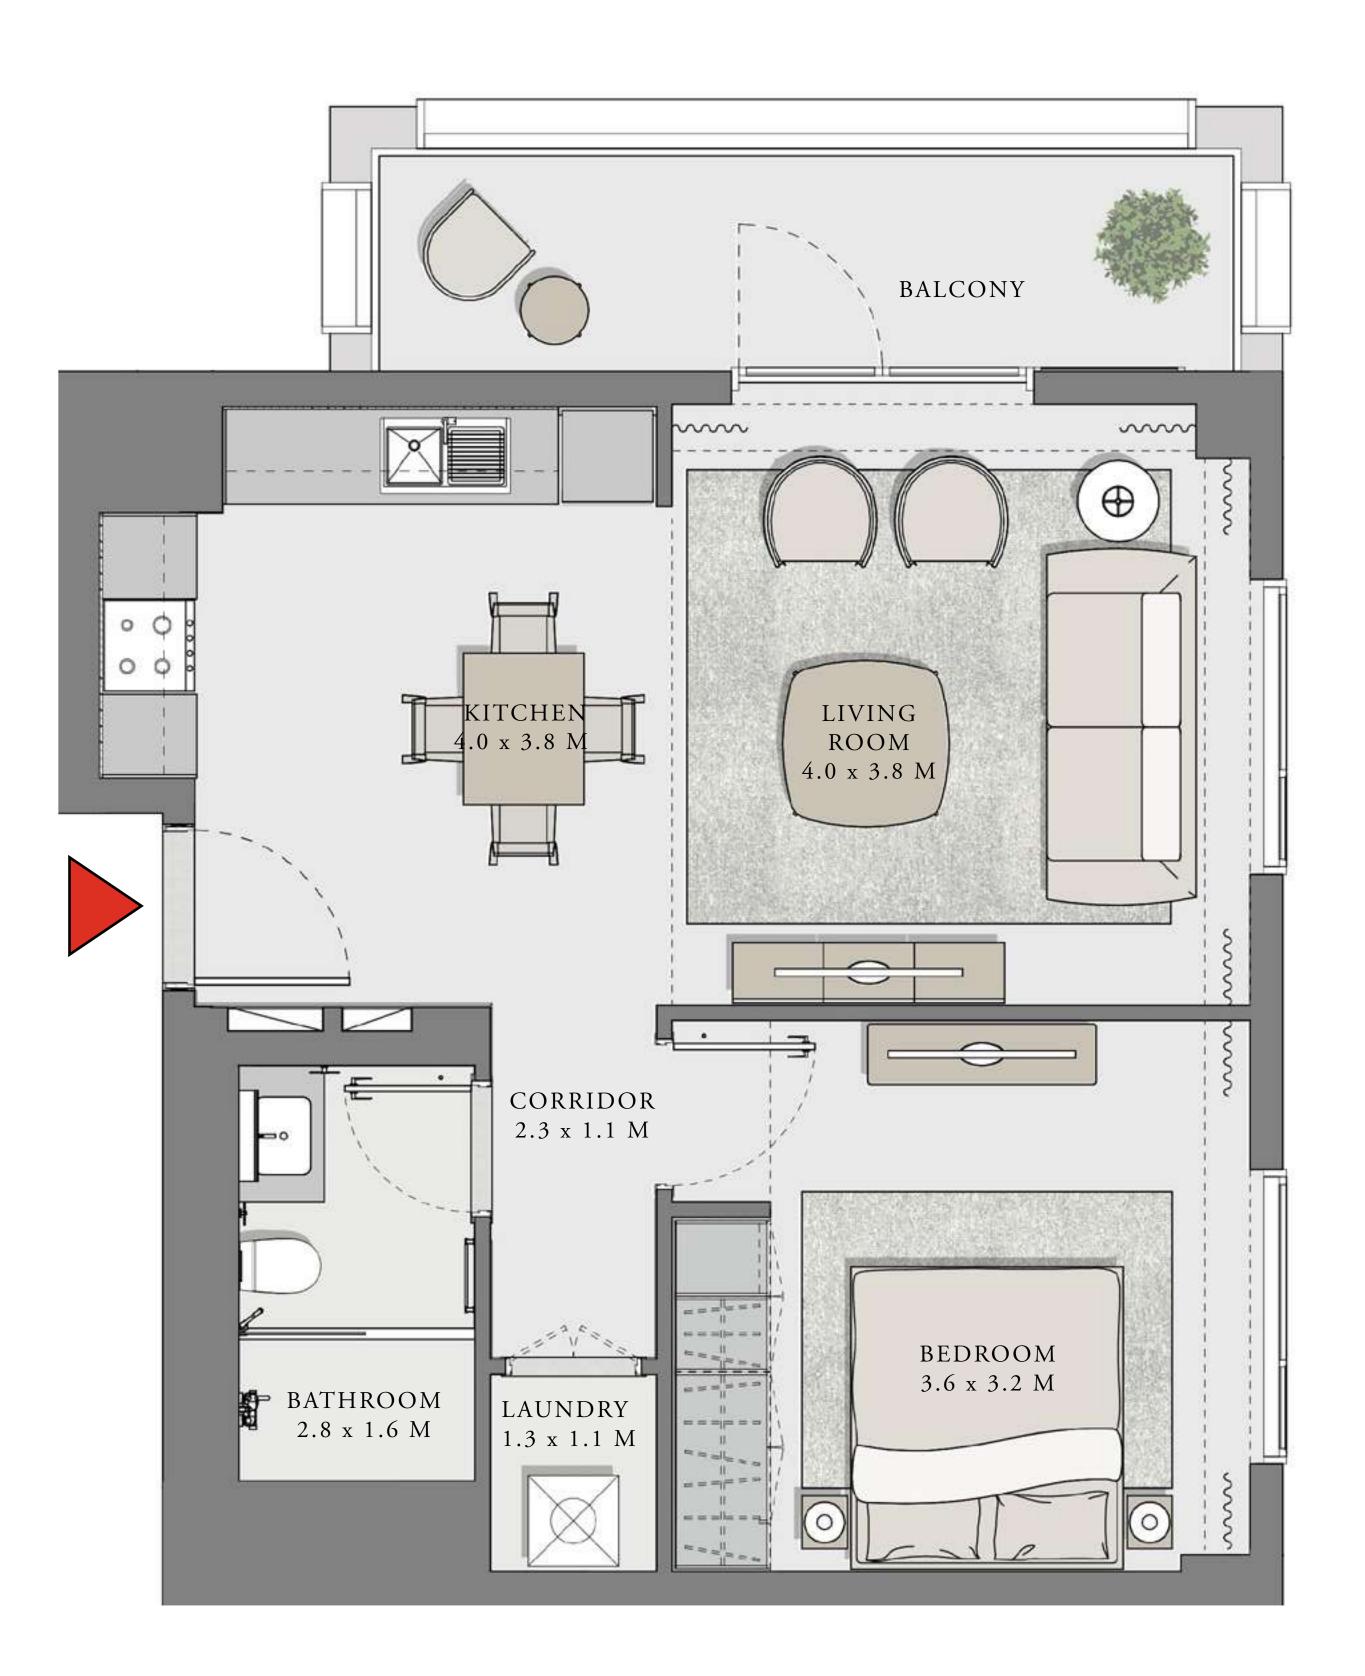

#### UNIT 03 LEVEL 02-06

| APARTMENT AREA | 626.67 SQ.FT. | 58.22 SQ.M. |
|----------------|---------------|-------------|
| BALCONY AREA   | 102.36 SQ.FT. | 9.51 SQ.M.  |
| TOTAL AREA     | 729.03 SQ.FT. | 67.73 SQ.M. |