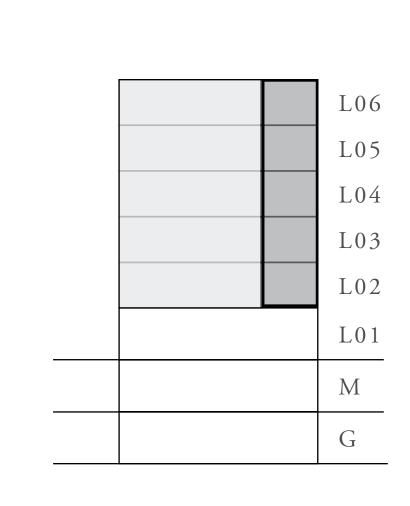

#### UNIT 01 LEVEL 02-06

| APARTMENT AREA | 599.77 SQ.FT. | 55.72 SQ.M. |
|----------------|---------------|-------------|
| BALCONY AREA   | 66.31 SQ.FT.  | 6.16 SQ.M.  |
| TOTAL AREA     | 666.08 SQ.FT. | 61.88 SQ.M. |

### UNIT 01 LEVEL 02-10

| APARTMENT AREA | 599.77 SQ.FT. | 55.72 SQ.M. |
|----------------|---------------|-------------|
| BALCONY AREA   | 66.31 SQ.FT.  | 6.16 SQ.M.  |
| TOTAL AREA     | 666.08 SQ.FT. | 61.88 SQ.M. |