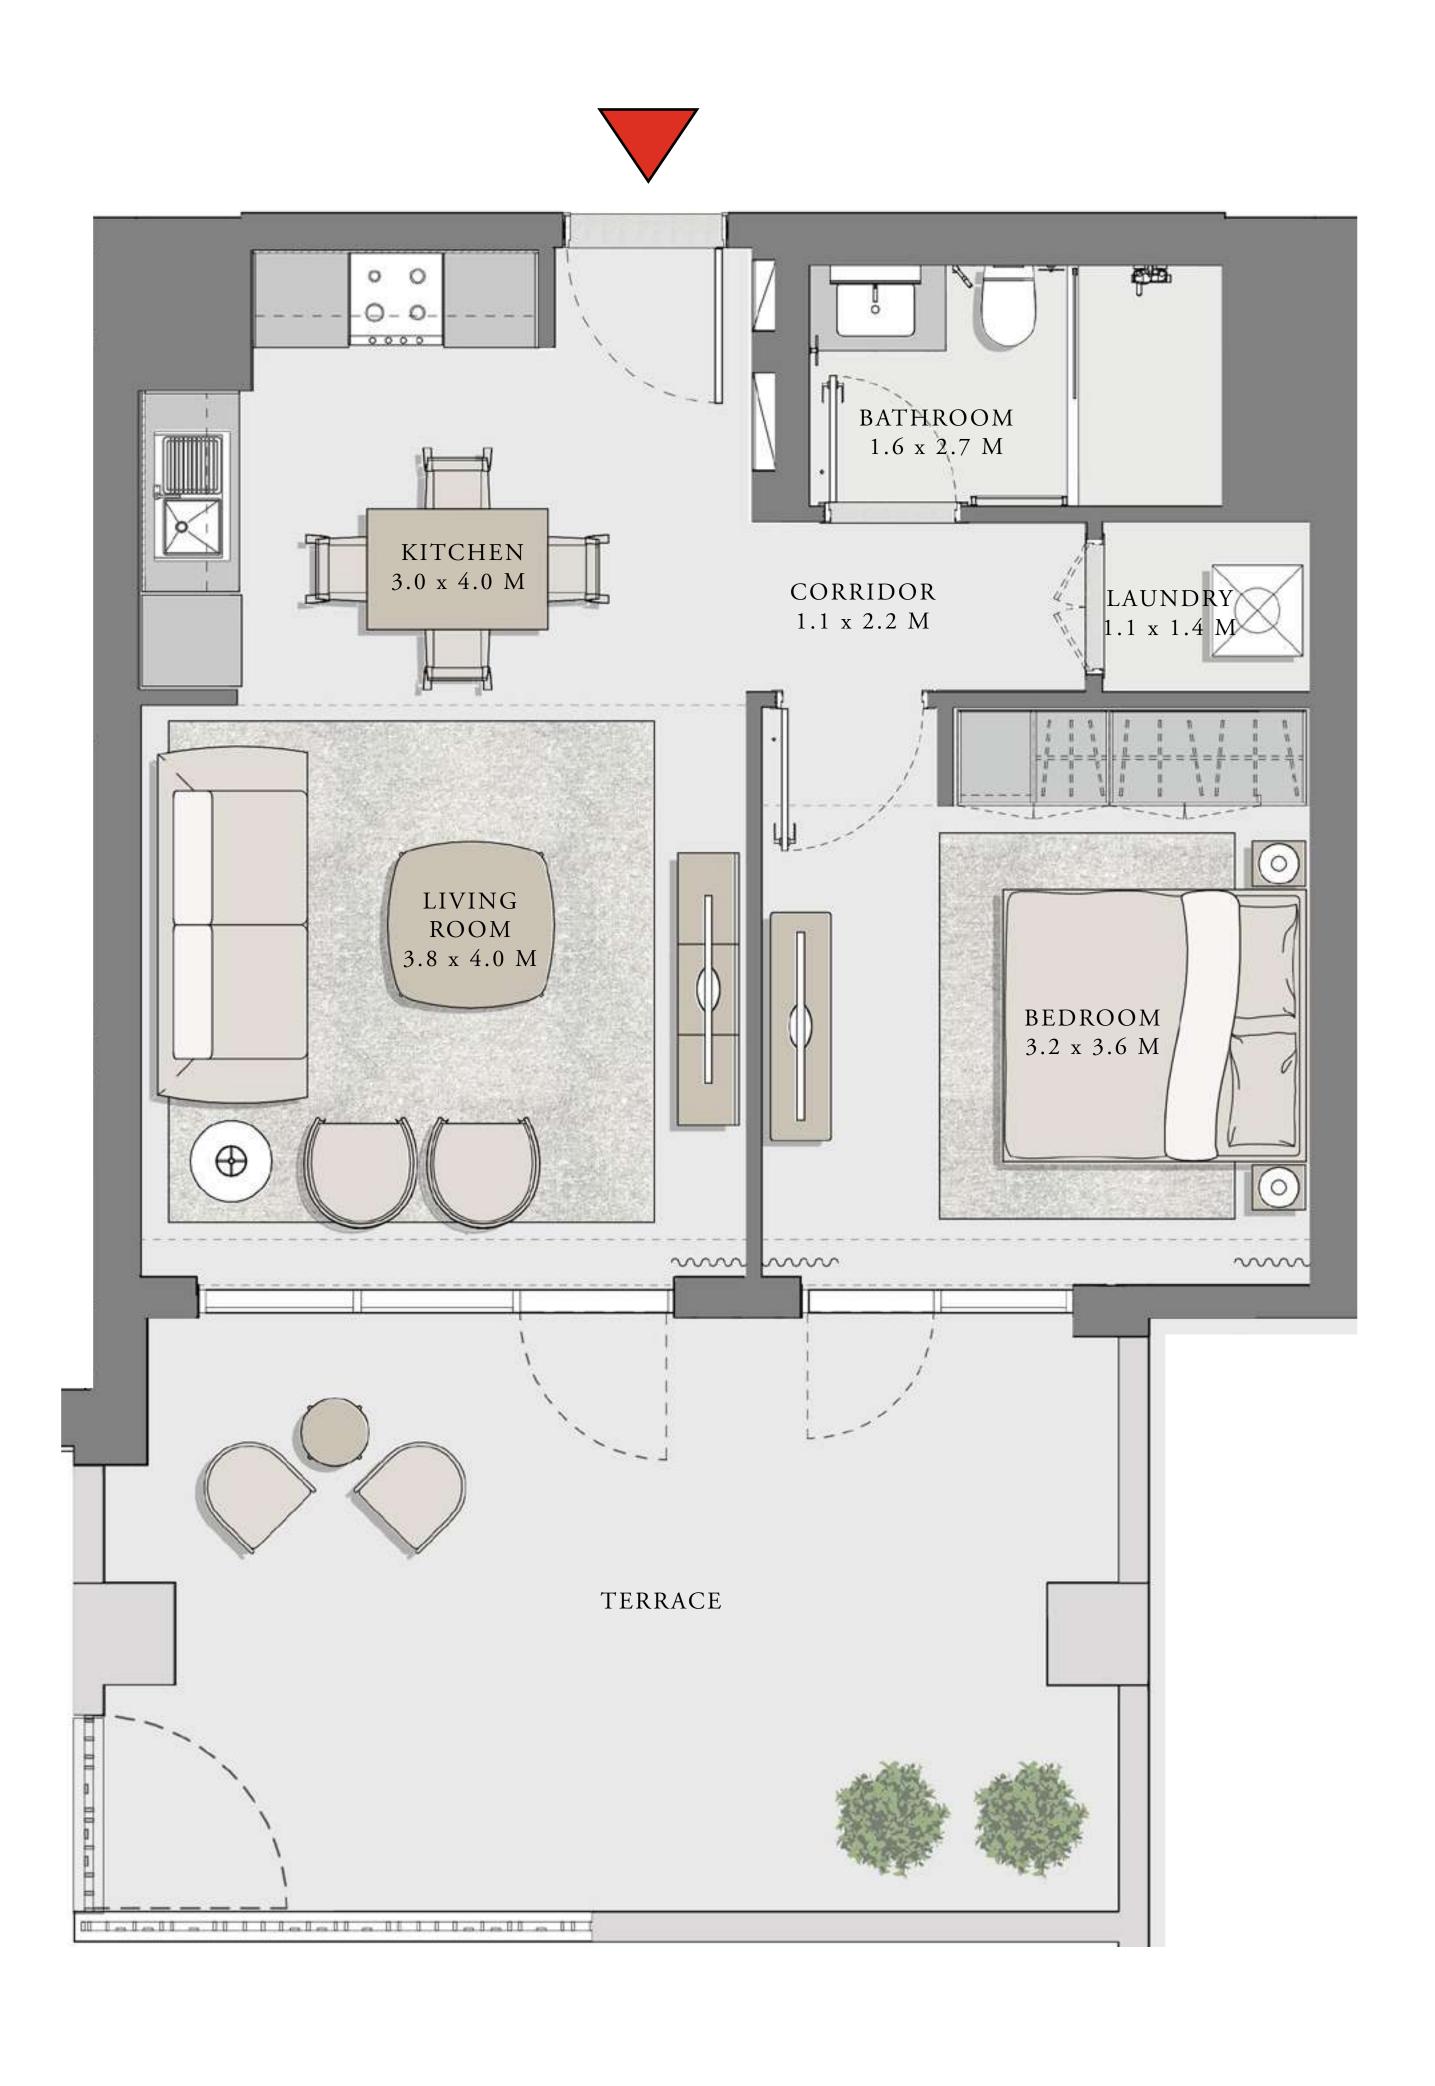

#### BUILDING 1

### 1 BEDROOM

UNIT 101 LEVEL 01

|   | APARTMENT AREA | 599.66 SQ.FT. | 55.71 SQ.M. |
|---|----------------|---------------|-------------|
|   | BALCONY AREA   | 228.63 SQ.FT. | 21.24 SQ.M. |
| - | TOTAL AREA     | 828.29 SQ.FT. | 76.95 SQ.M. |