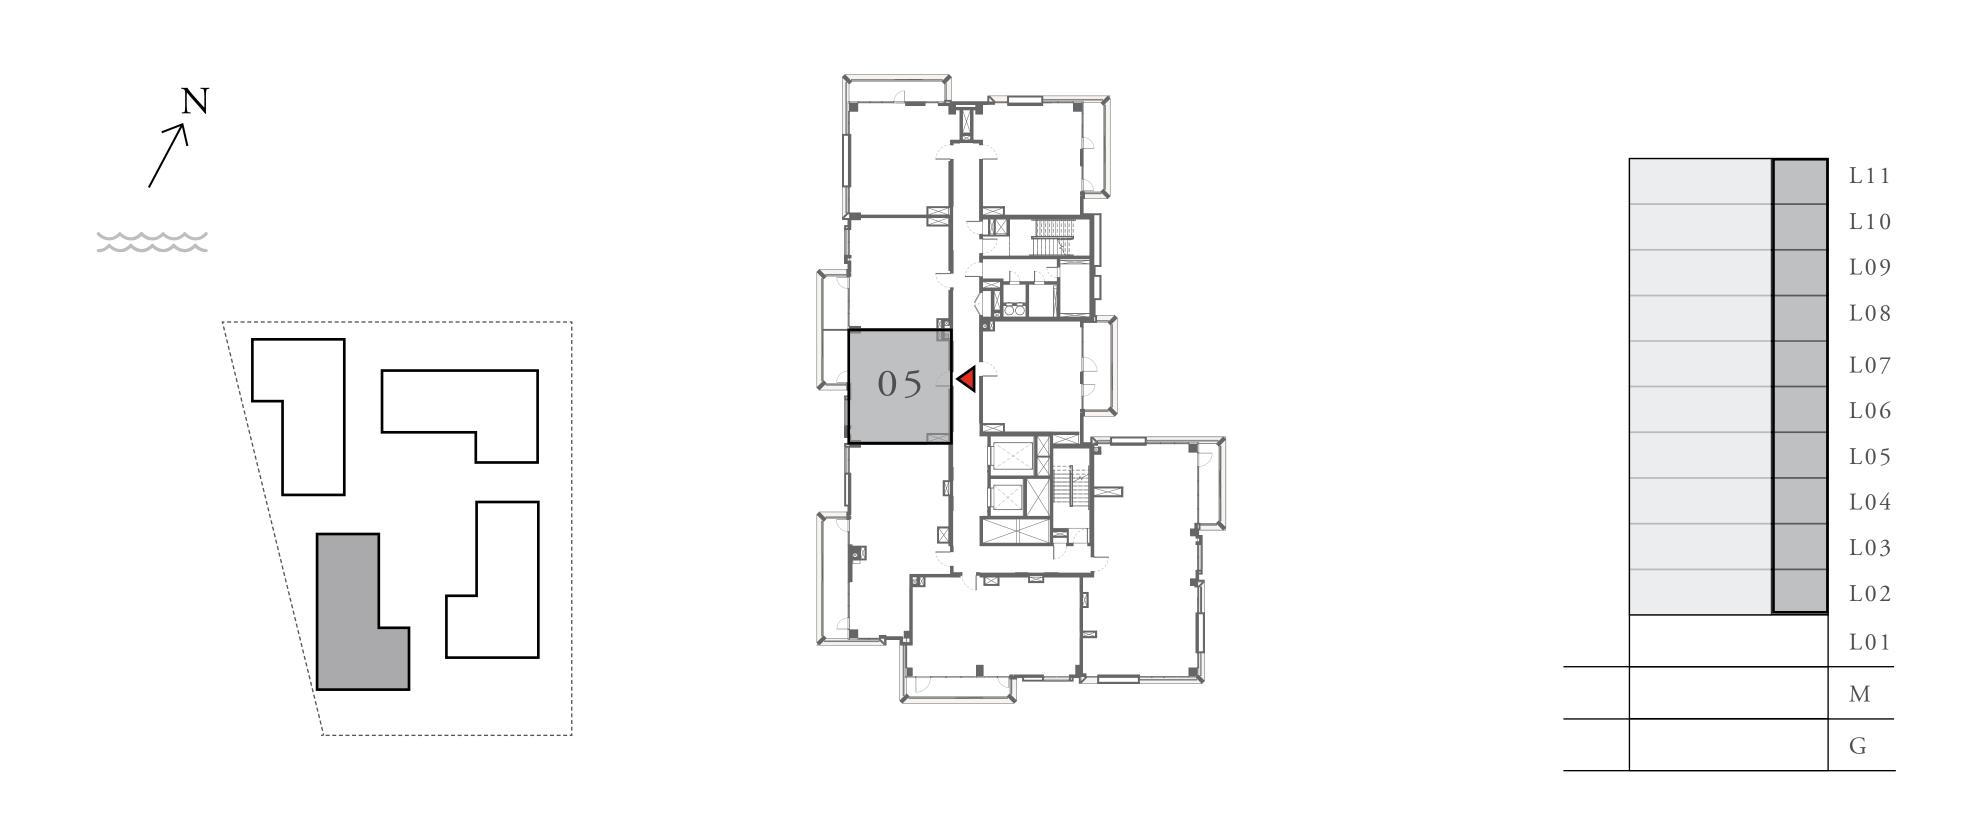

### 1 BEDROOM

#### UNIT 05 LEVEL 02-06

| APARTMENT AREA | 600.84 SQ.FT. | 55.82 SQ.M. |
|----------------|---------------|-------------|
| BALCONY AREA   | 66.20 SQ.FT.  | 6.15 SQ.M.  |
| TOTAL AREA     | 667.04 SQ.FT. | 61.97 SQ.M. |