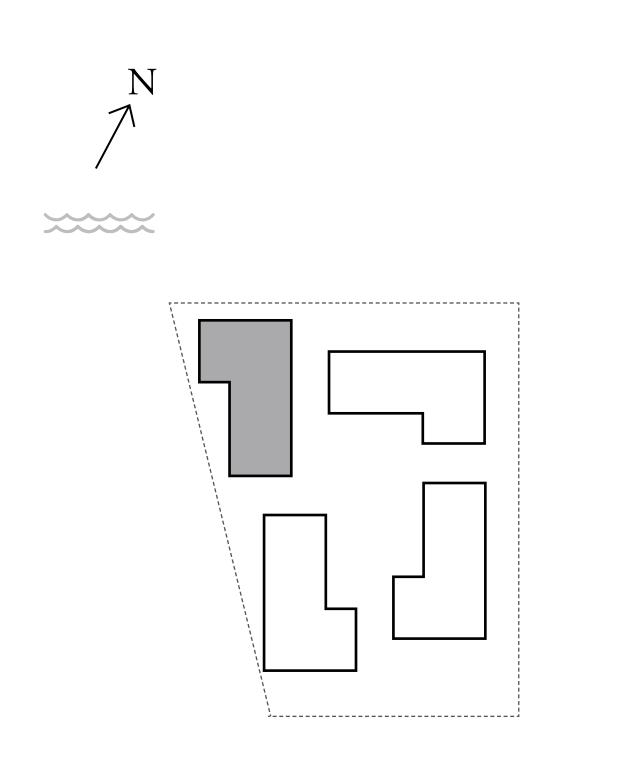

LDING 3

## 1 BEDROOM

### UNIT 01 LEVEL 02-10

| APARTMENT AREA | 599.77 SQ.FT. | 55.72 SQ.M. |
|----------------|---------------|-------------|
| BALCONY AREA   | 66.31 SQ.FT.  | 6.16 SQ.M.  |
| TOTAL AREA     | 666.08 SQ.FT. | 61.88 SQ.M. |











## LOTUS

#### BUILDING 3

## 1 BEDROOM

UNIT 02 LEVEL 02-10

|   | APARTMENT AREA | 620.11 SQ.FT. | 57.61 SQ.M. |
|---|----------------|---------------|-------------|
|   | BALCONY AREA   | 139.61 SQ.FT. | 12.97 SQ.M. |
| - | TOTAL AREA     | 759.72 SQ.FT. | 70.58 SQ.M. |











### LOTUS

#### BUILDING 3

## 1 BEDROOM

UNIT 03 LEVEL 02-10

| APARTMENT AREA | 626.67 SQ.FT. | 58.22 SQ.M. |
|----------------|---------------|-------------|
| BALCONY AREA   | 102.26 SQ.FT. | 9.50 SQ.M.  |
| TOTAL AREA     | 728.93 SQ.FT. | 67.72 SQ.M. |











### LOTUS

#### BUILDING 3

## 1 BEDROOM

### UNIT 04 LEVEL 02-10

| APARTMENT AREA | 600.20 SQ.FT. | 55.76 SQ.M. |
|----------------|---------------|-------------|
| BALCONY AREA   | 66.20 SQ.FT.  | 6.15 SQ.M.  |
| TOTAL AREA     | 666.40 SQ.FT. | 61.91 SQ.M. |











## LOTUS

#### BUILDING 3

## 1 BEDROOM

### UNIT 05 LEVEL 02-10

| APARTMENT AREA | 600.84 SQ.FT. | 55.82 SQ.M. |
|----------------|---------------|-------------|
| BALCONY AREA   | 66.20 SQ.FT.  | 6.15 SQ.M.  |
| TOTAL AREA     | 667.04 SQ.FT. | 61.97 SQ.M. |











### LOTUS

### BUILDING 3

## 2 BEDROOM

UNIT 06 LEVEL 02-10

| APARTMENT AREA | 904.49 SQ.FT.  | 84.03 SQ.M.  |
|----------------|----------------|--------------|
| BALCONY AREA   | 249.94 SQ.FT.  | 23.22 SQ.M.  |
| TOTAL AREA     | 1154.43 S