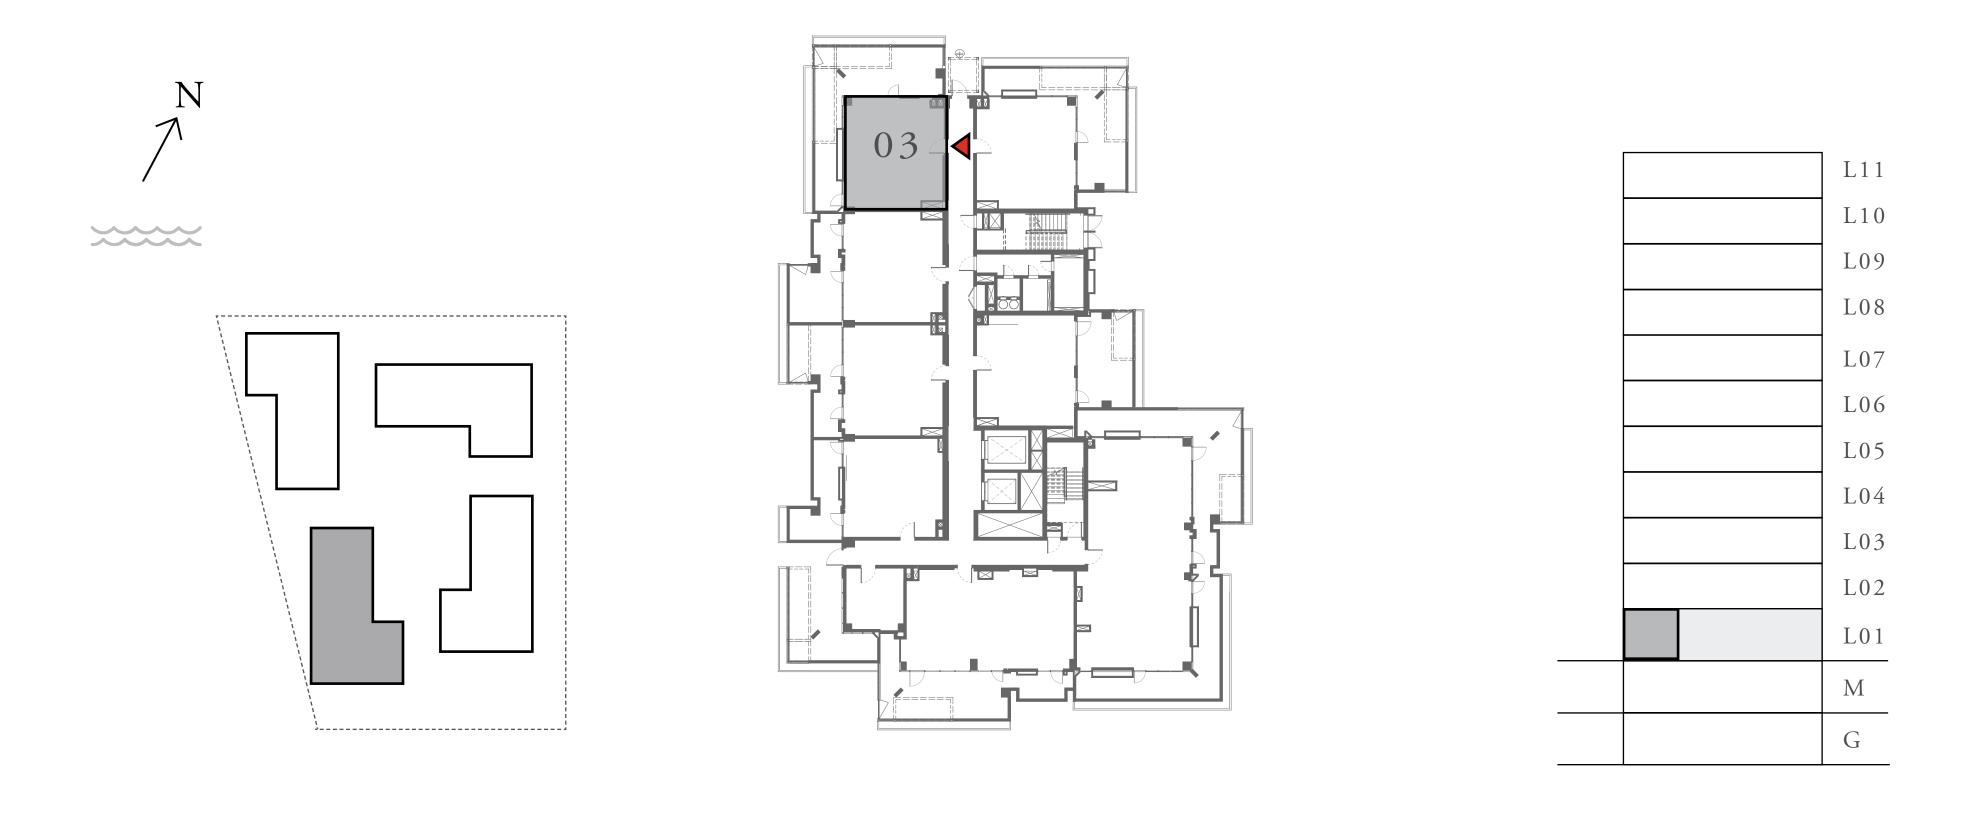

### LOTUS

#### BUILDING 1

### 1 BEDROOM

#### UNIT 03 LEVEL 02-06

| APARTMENT AREA | 626.67 SQ.FT. | 58.22 SQ.M. |
|----------------|---------------|-------------|
| BALCONY AREA   | 102.36 SQ.FT. | 9.51 SQ.M.  |
| TOTAL AREA     | 729.03 SQ.FT. | 67.73 SQ.M. |