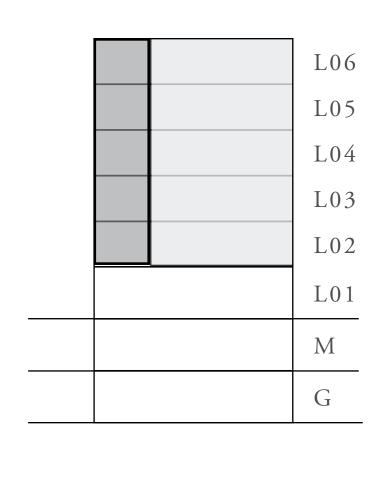

#### UNIT 01 LEVEL 02-06

| APARTMENT AREA | 599.77 SQ.FT. | 55.72 SQ.M. |
|----------------|---------------|-------------|
| BALCONY AREA   | 66.31 SQ.FT.  | 6.16 SQ.M.  |
| TOTAL AREA     | 666.08 SQ.FT. | 61.88 SQ.M. |