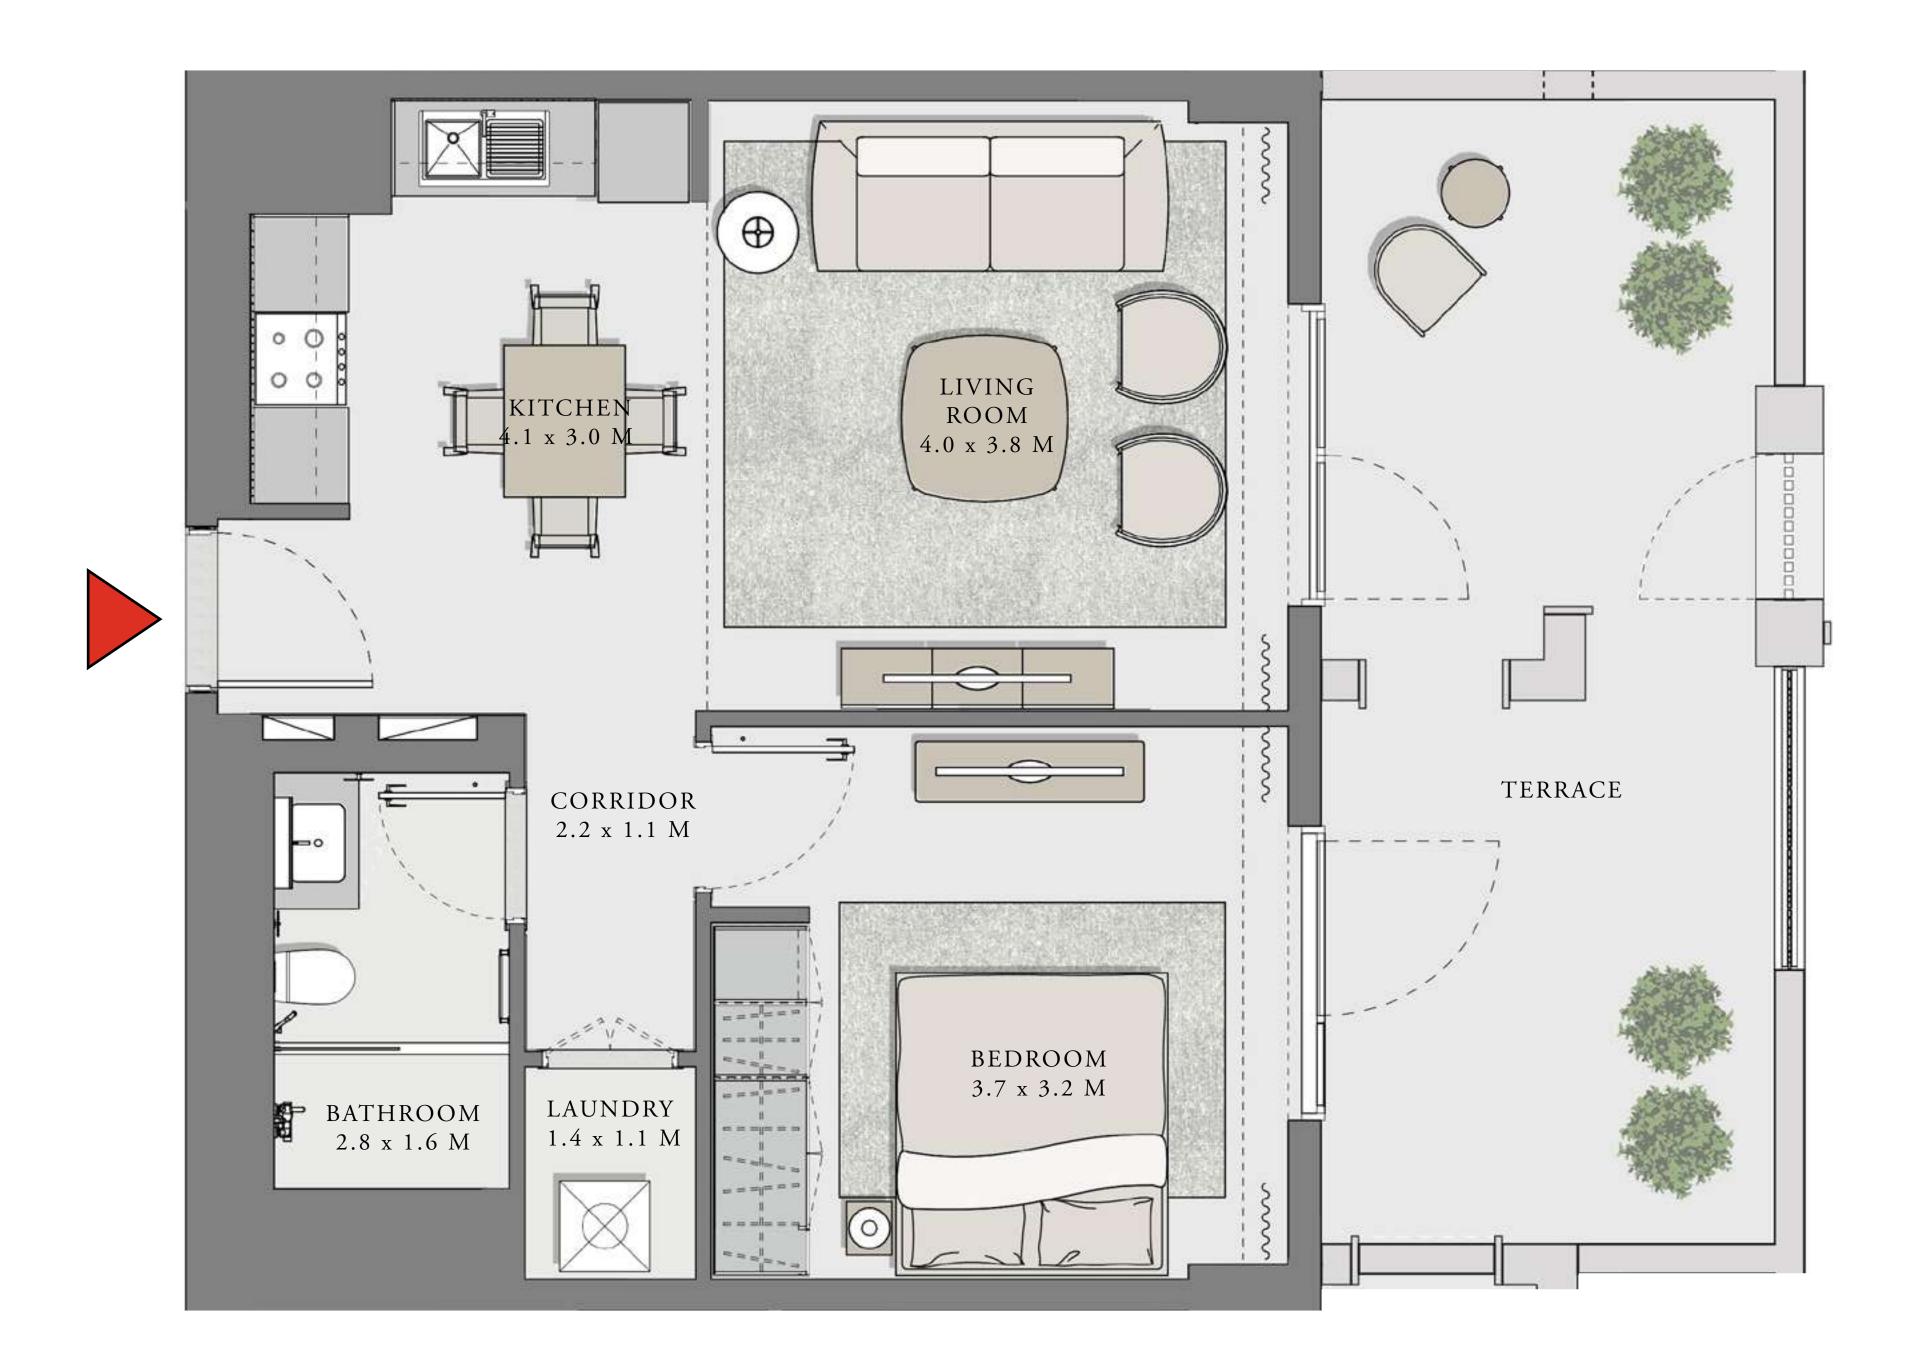

### 2 BEDROOM

UNIT 104 LEVEL 01

| APARTMENT AREA | 909.44 SQ.FT.  | 84.49 SQ.M.  |
|----------------|----------------|--------------|
| BALCONY AREA   | 939.04 SQ.FT.  | 87.24 SQ.M.  |
| TOTAL AREA     | 1848.48 SQ.FT. | 171.73 SQ.M. |