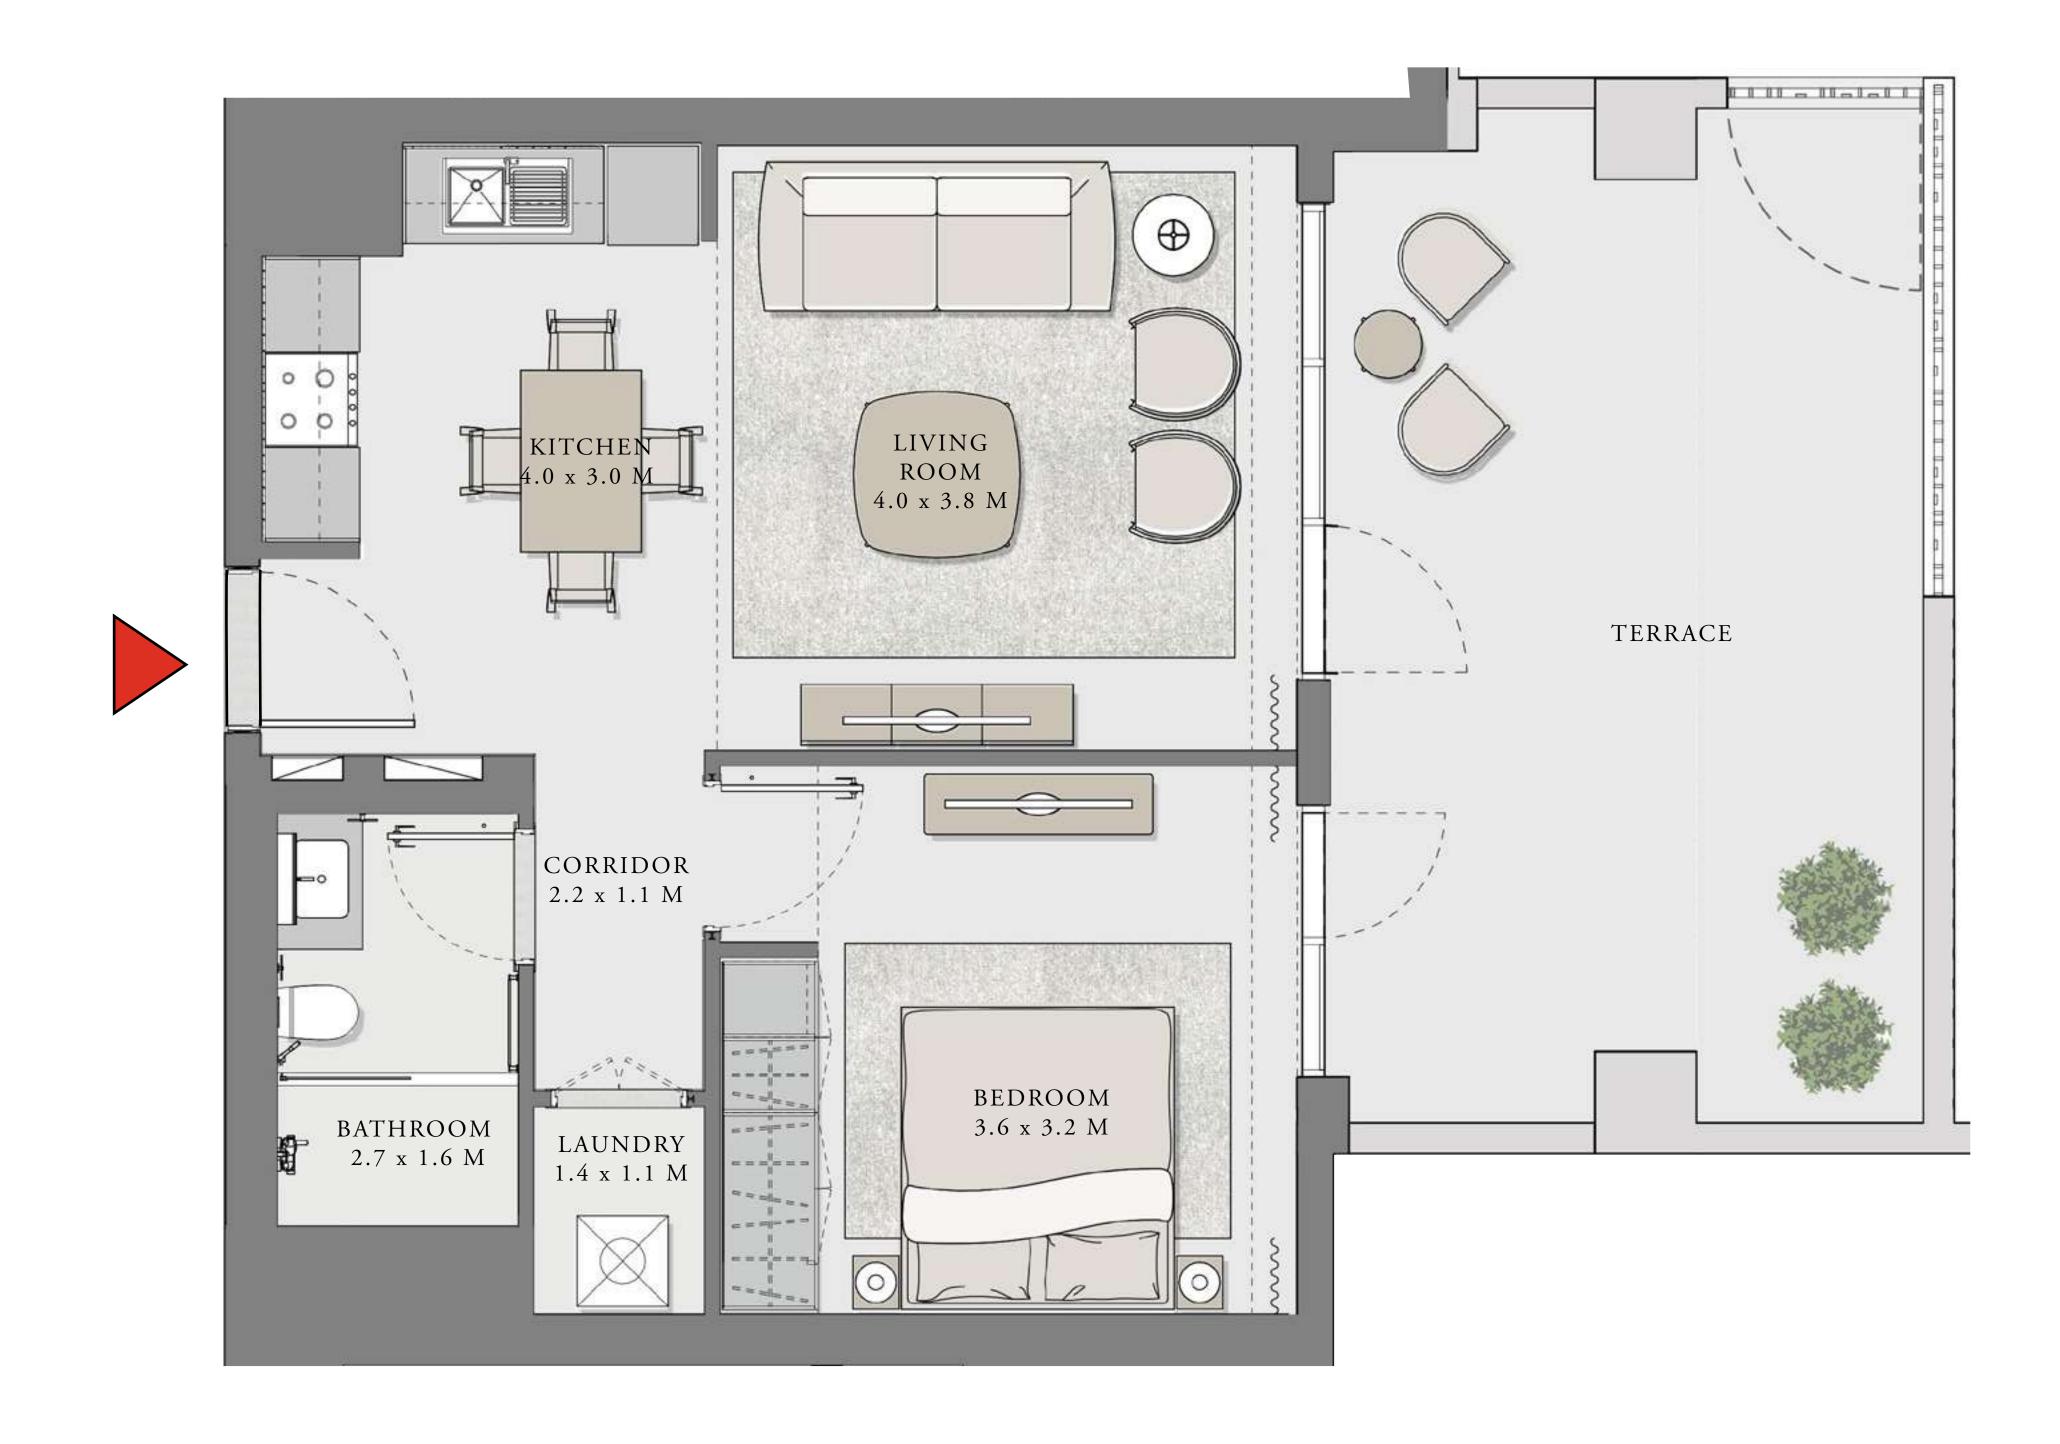

### 1 BEDROOM

UNIT 02 LEVEL 02-06

| APARTMENT AREA | 620.11 SQ.FT. | 57.61 SQ.M. |
|----------------|---------------|-------------|
| BALCONY AREA   | 139.61 SQ.FT. | 12.97 SQ.M. |
| TOTAL AREA     | 759.72 SQ.FT. | 70.58 SQ.M. |