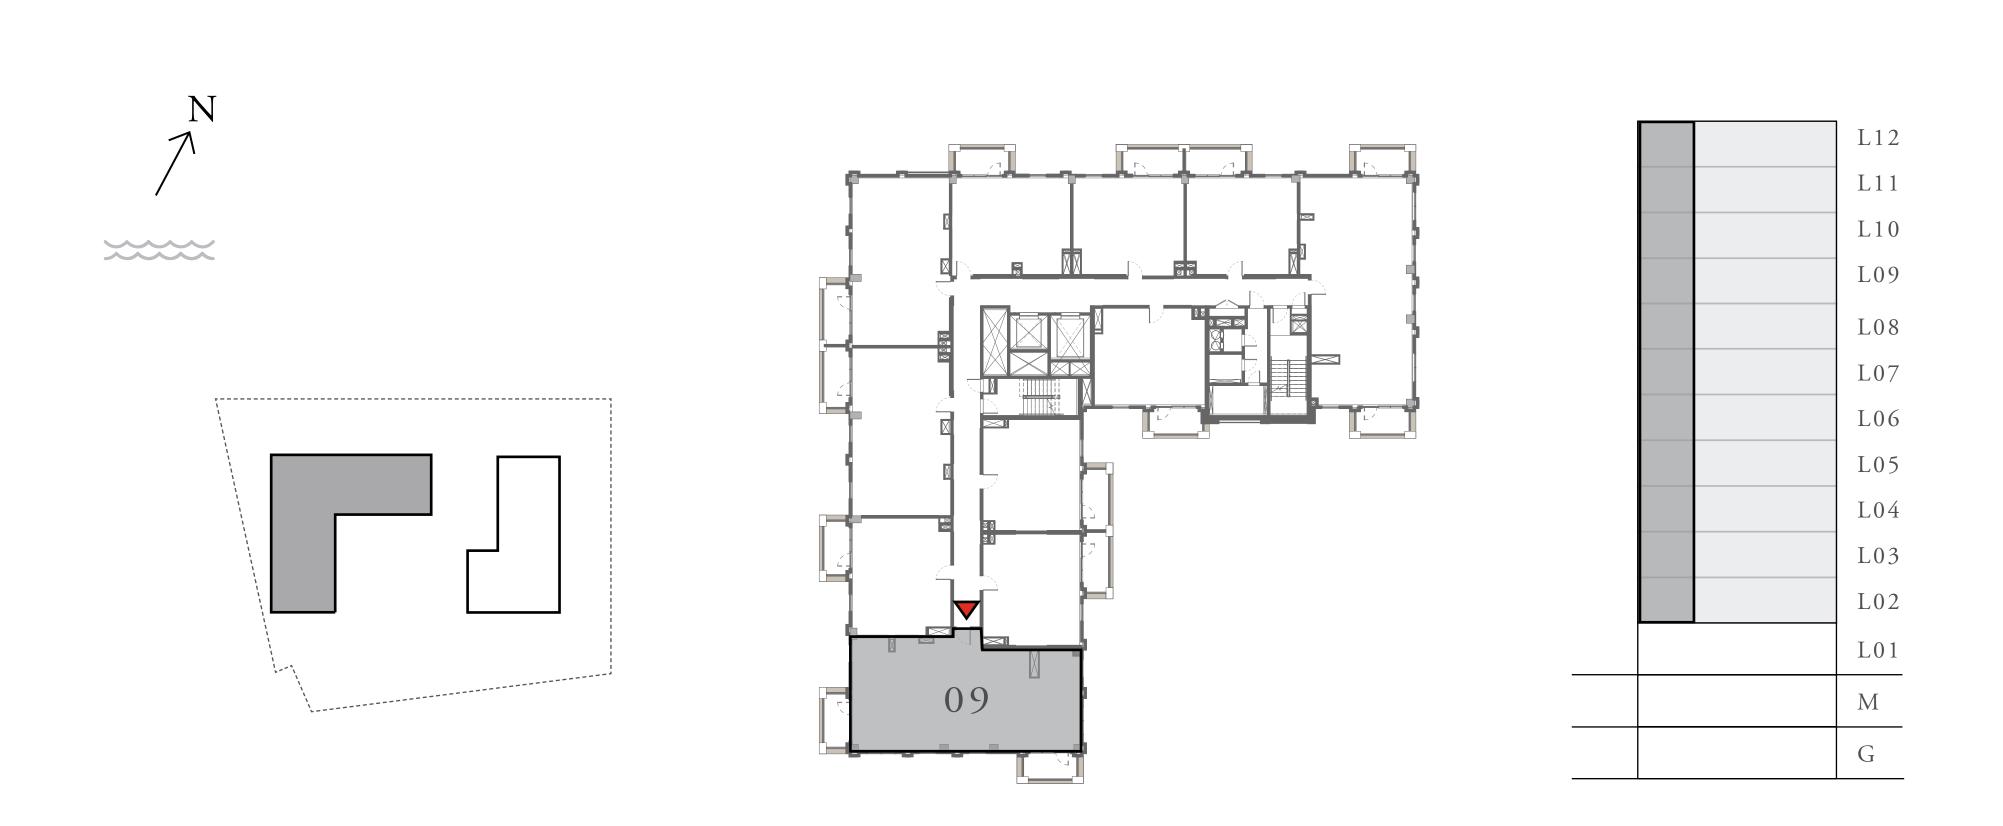

#### UNIT 09 LEVEL 02-12

| APARTMENT AREA | 1381.98 SQ.FT. | 128.39 SQ.M. |
|----------------|----------------|--------------|
| BALCONY AREA   | 162.43 SQ.FT.  | 15.09 SQ.M.  |
| TOTAL AREA     | 1544.41 SQ.FT. | 143.48 SQ.M. |