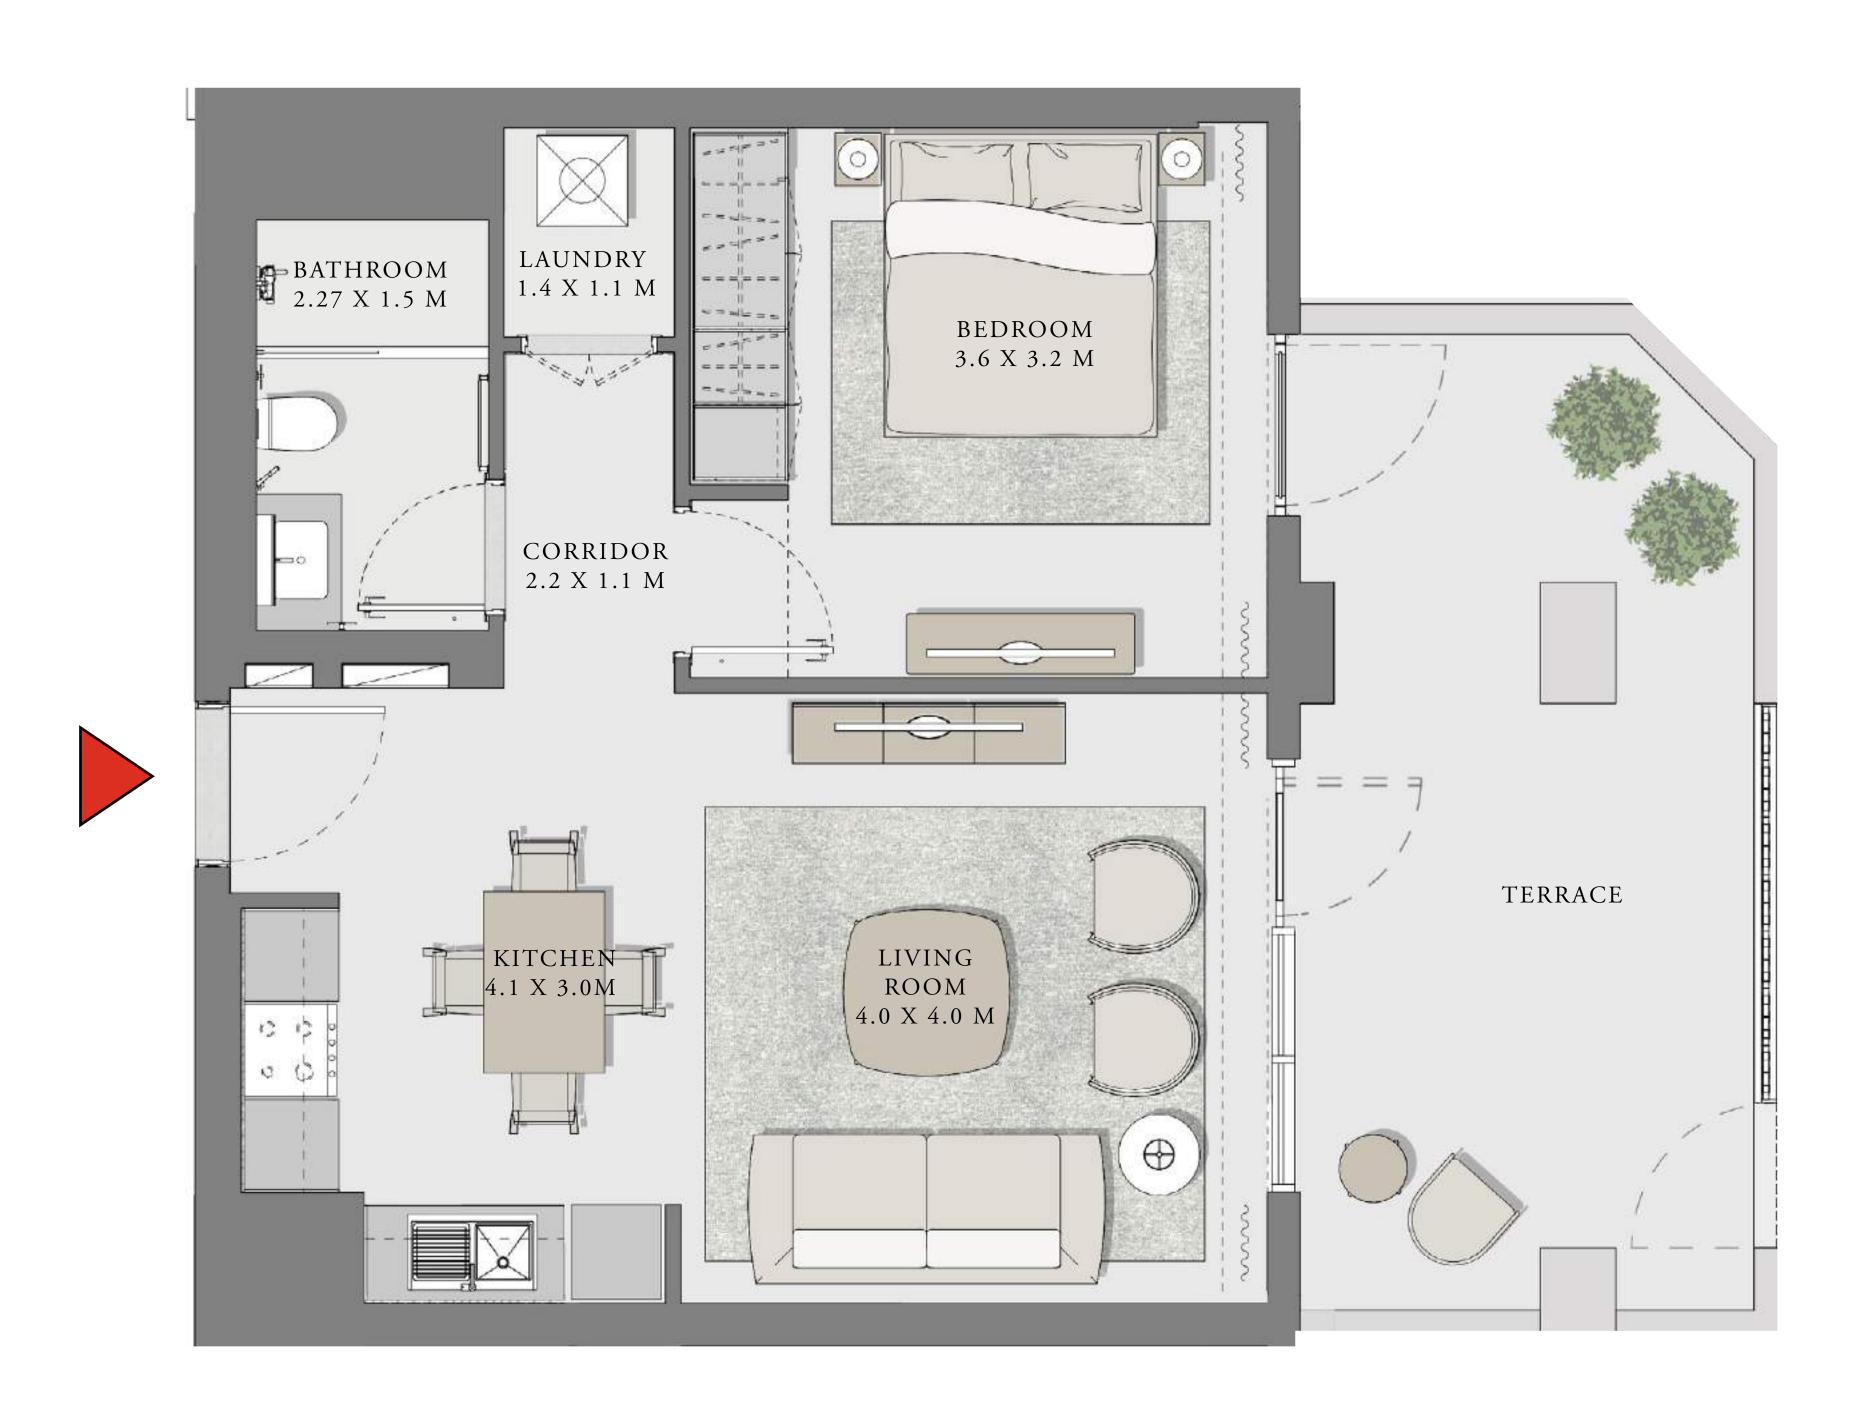

### 1 BEDROOM

UNIT 101 LEVEL 01

|   | APARTMENT AREA | 595.03 SQ.FT. | 55.28 SQ.M. |
|---|----------------|---------------|-------------|
|   | BALCONY AREA   | 273.19 SQ.FT. | 25.38 SQ.M. |
| _ | TOTAL AREA     | 868.22 SQ.FT. | 80.66 SQ.M. |