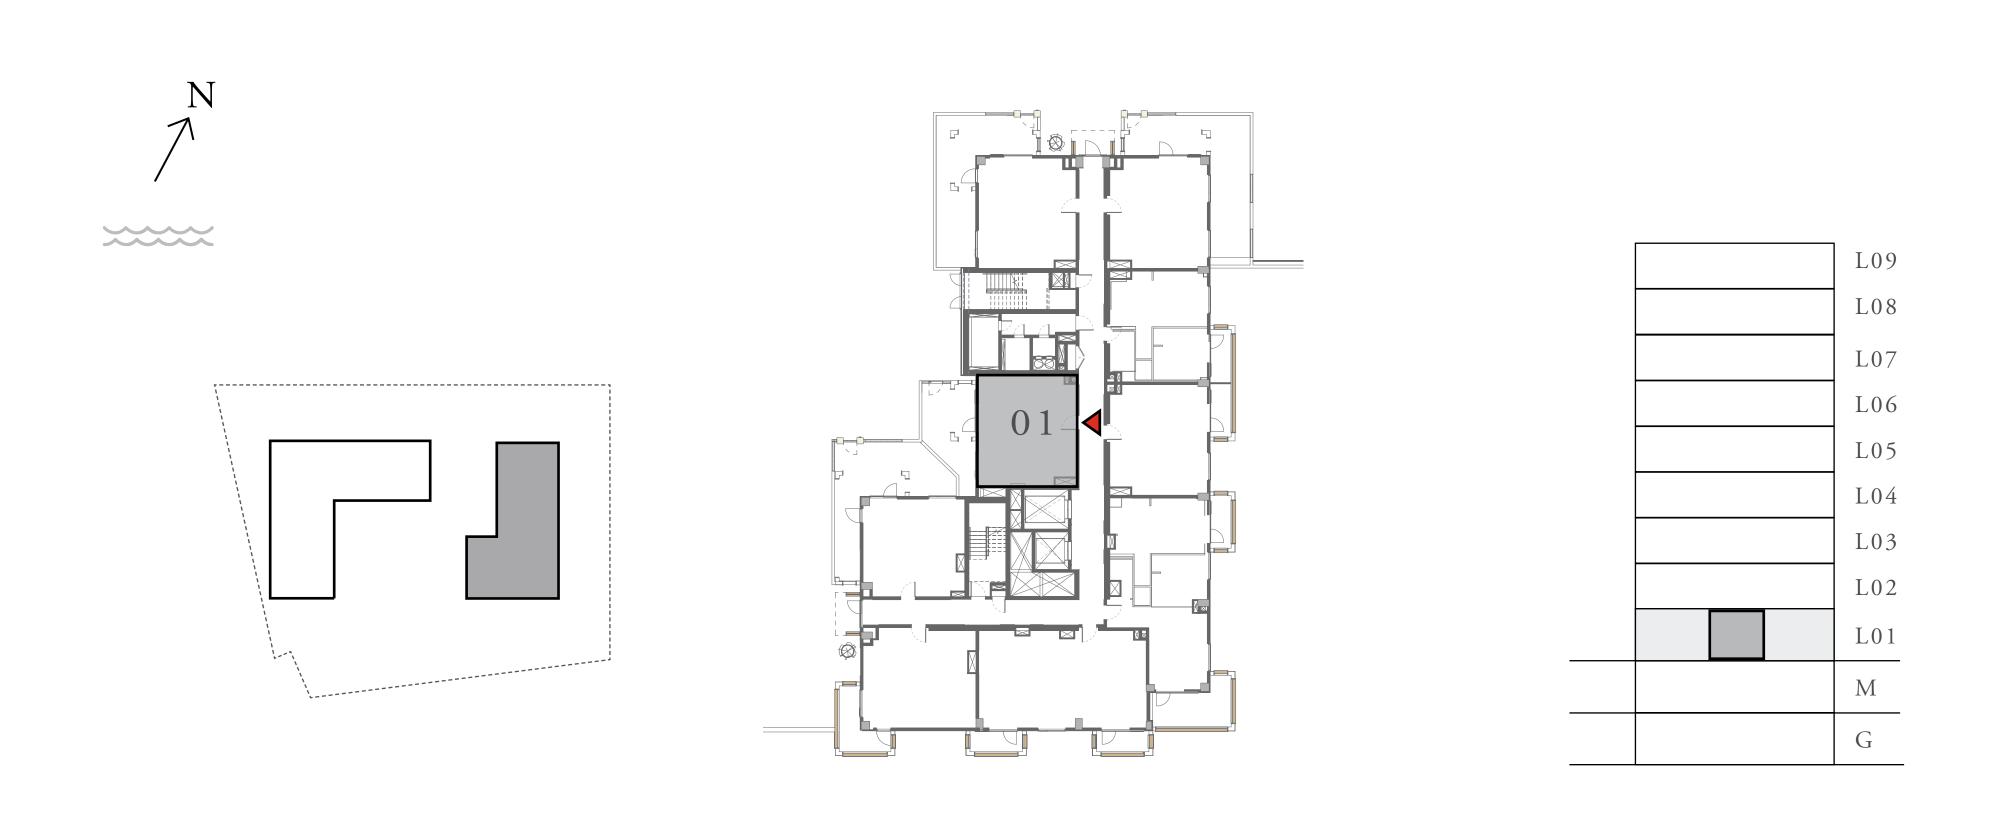

### 1 BEDROOM

UNIT 101 LEVEL 01

|   | APARTMENT AREA | 595.03 SQ.FT. | 55.28 SQ.M. |
|---|----------------|---------------|-------------|
|   | BALCONY AREA   | 273.19 SQ.FT. | 25.38 SQ.M. |
| _ | TOTAL AREA     | 868.22 SQ.FT. | 80.66 SQ.M. |