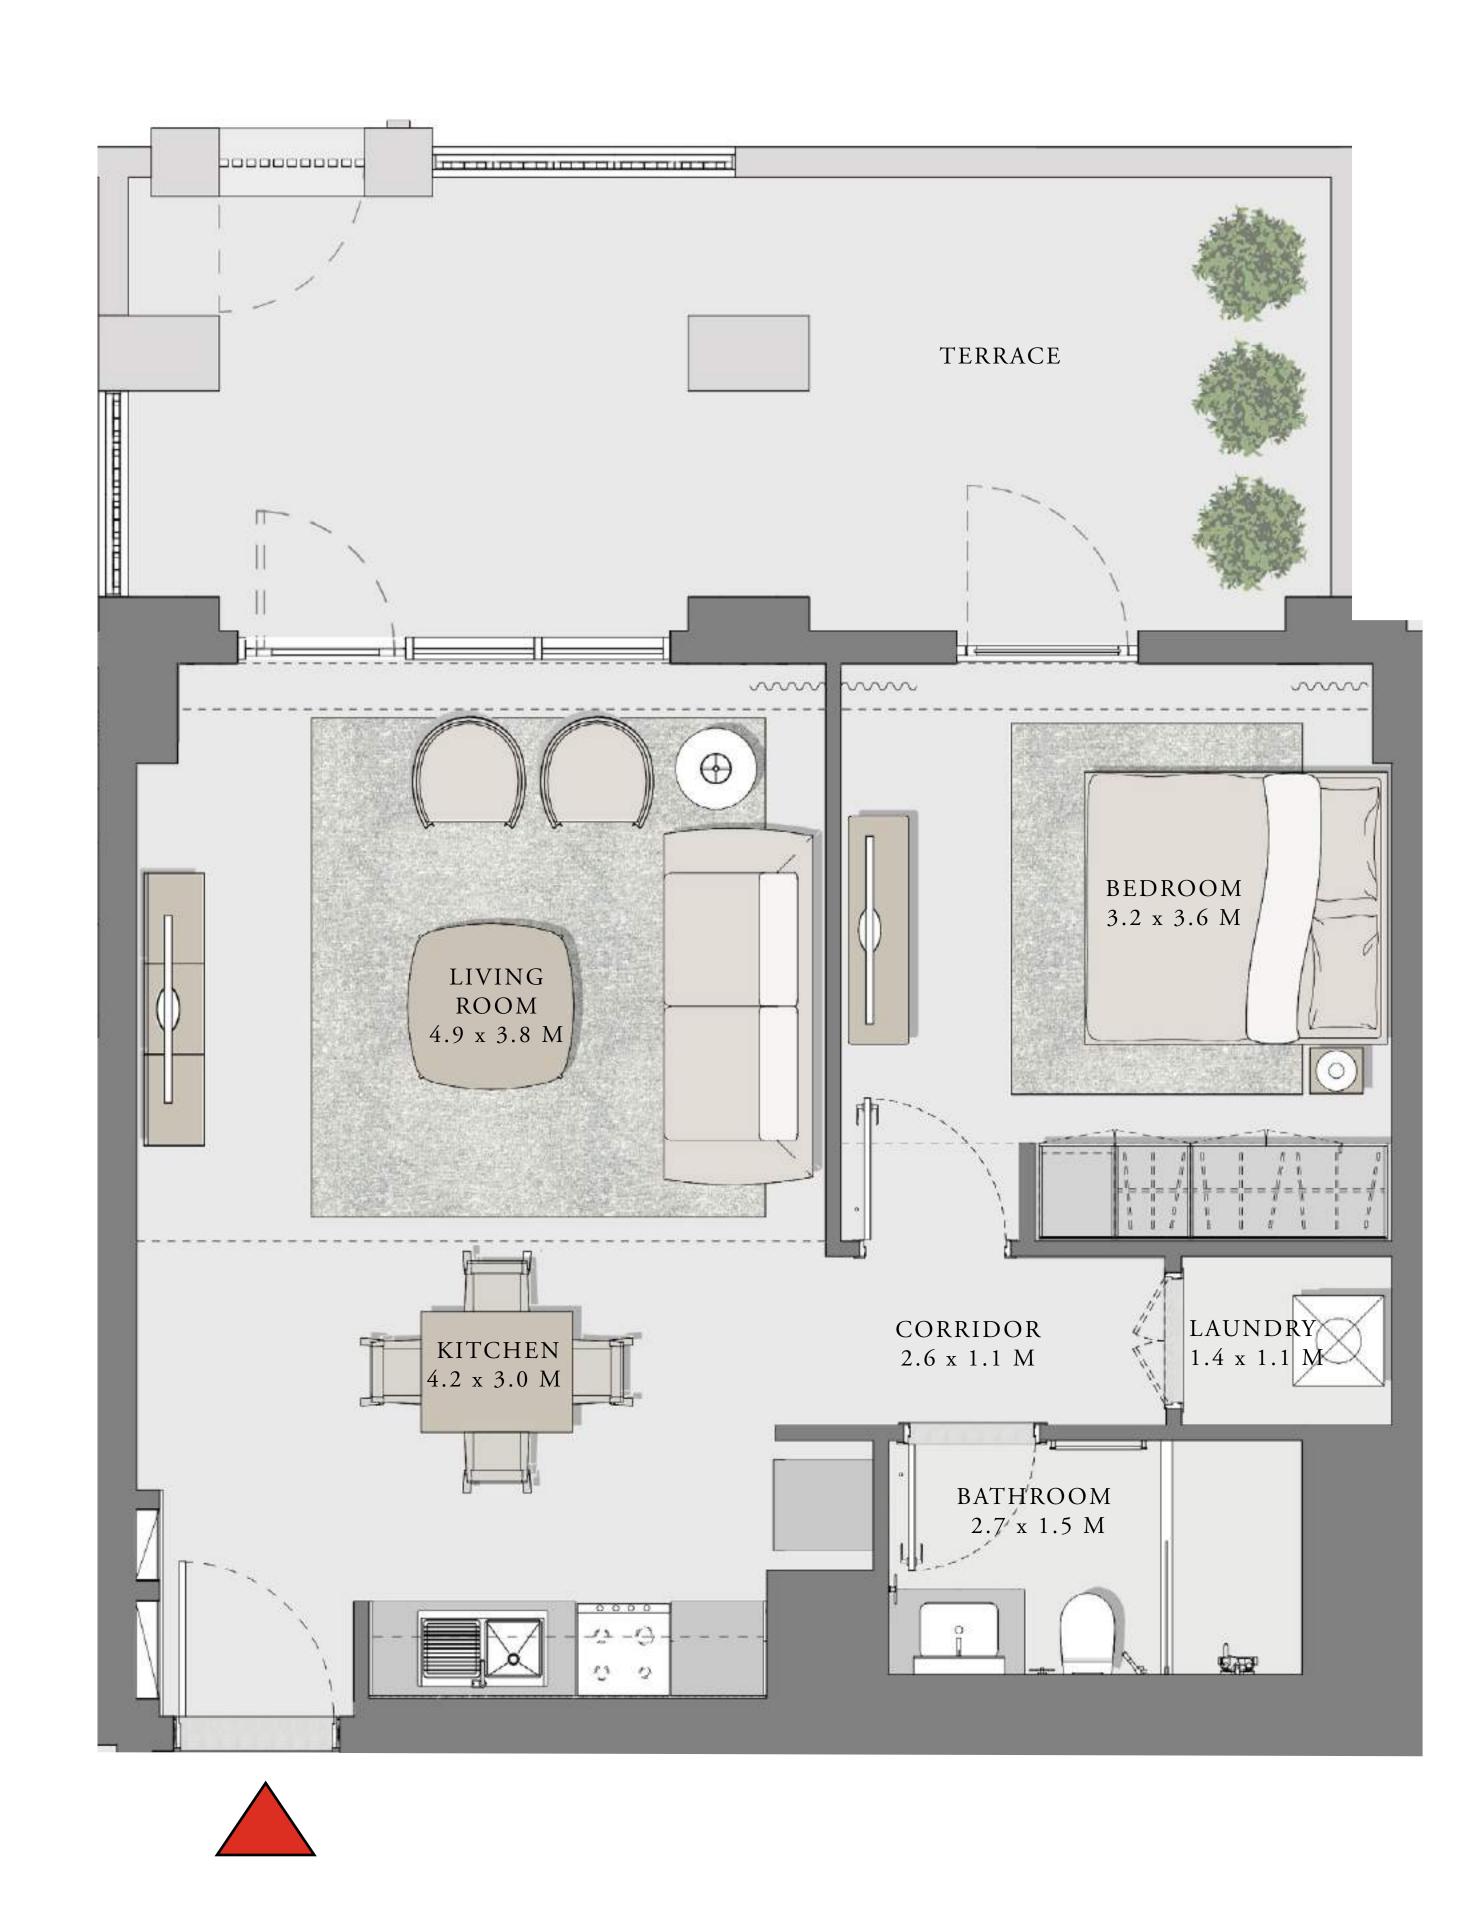

### ORCHID

#### BUILDING 1

### 1 BEDROOM

UNIT 109 LEVEL 01

|   | APARTMENT AREA | 595.67 SQ.FT. | 55.34 SQ.M. |
|---|----------------|---------------|-------------|
|   | BALCONY AREA   | 278.89 SQ.FT. | 25.91 SQ.M. |
| - | TOTAL AREA     | 874.56 SQ.FT. | 81.25 SQ.M. |