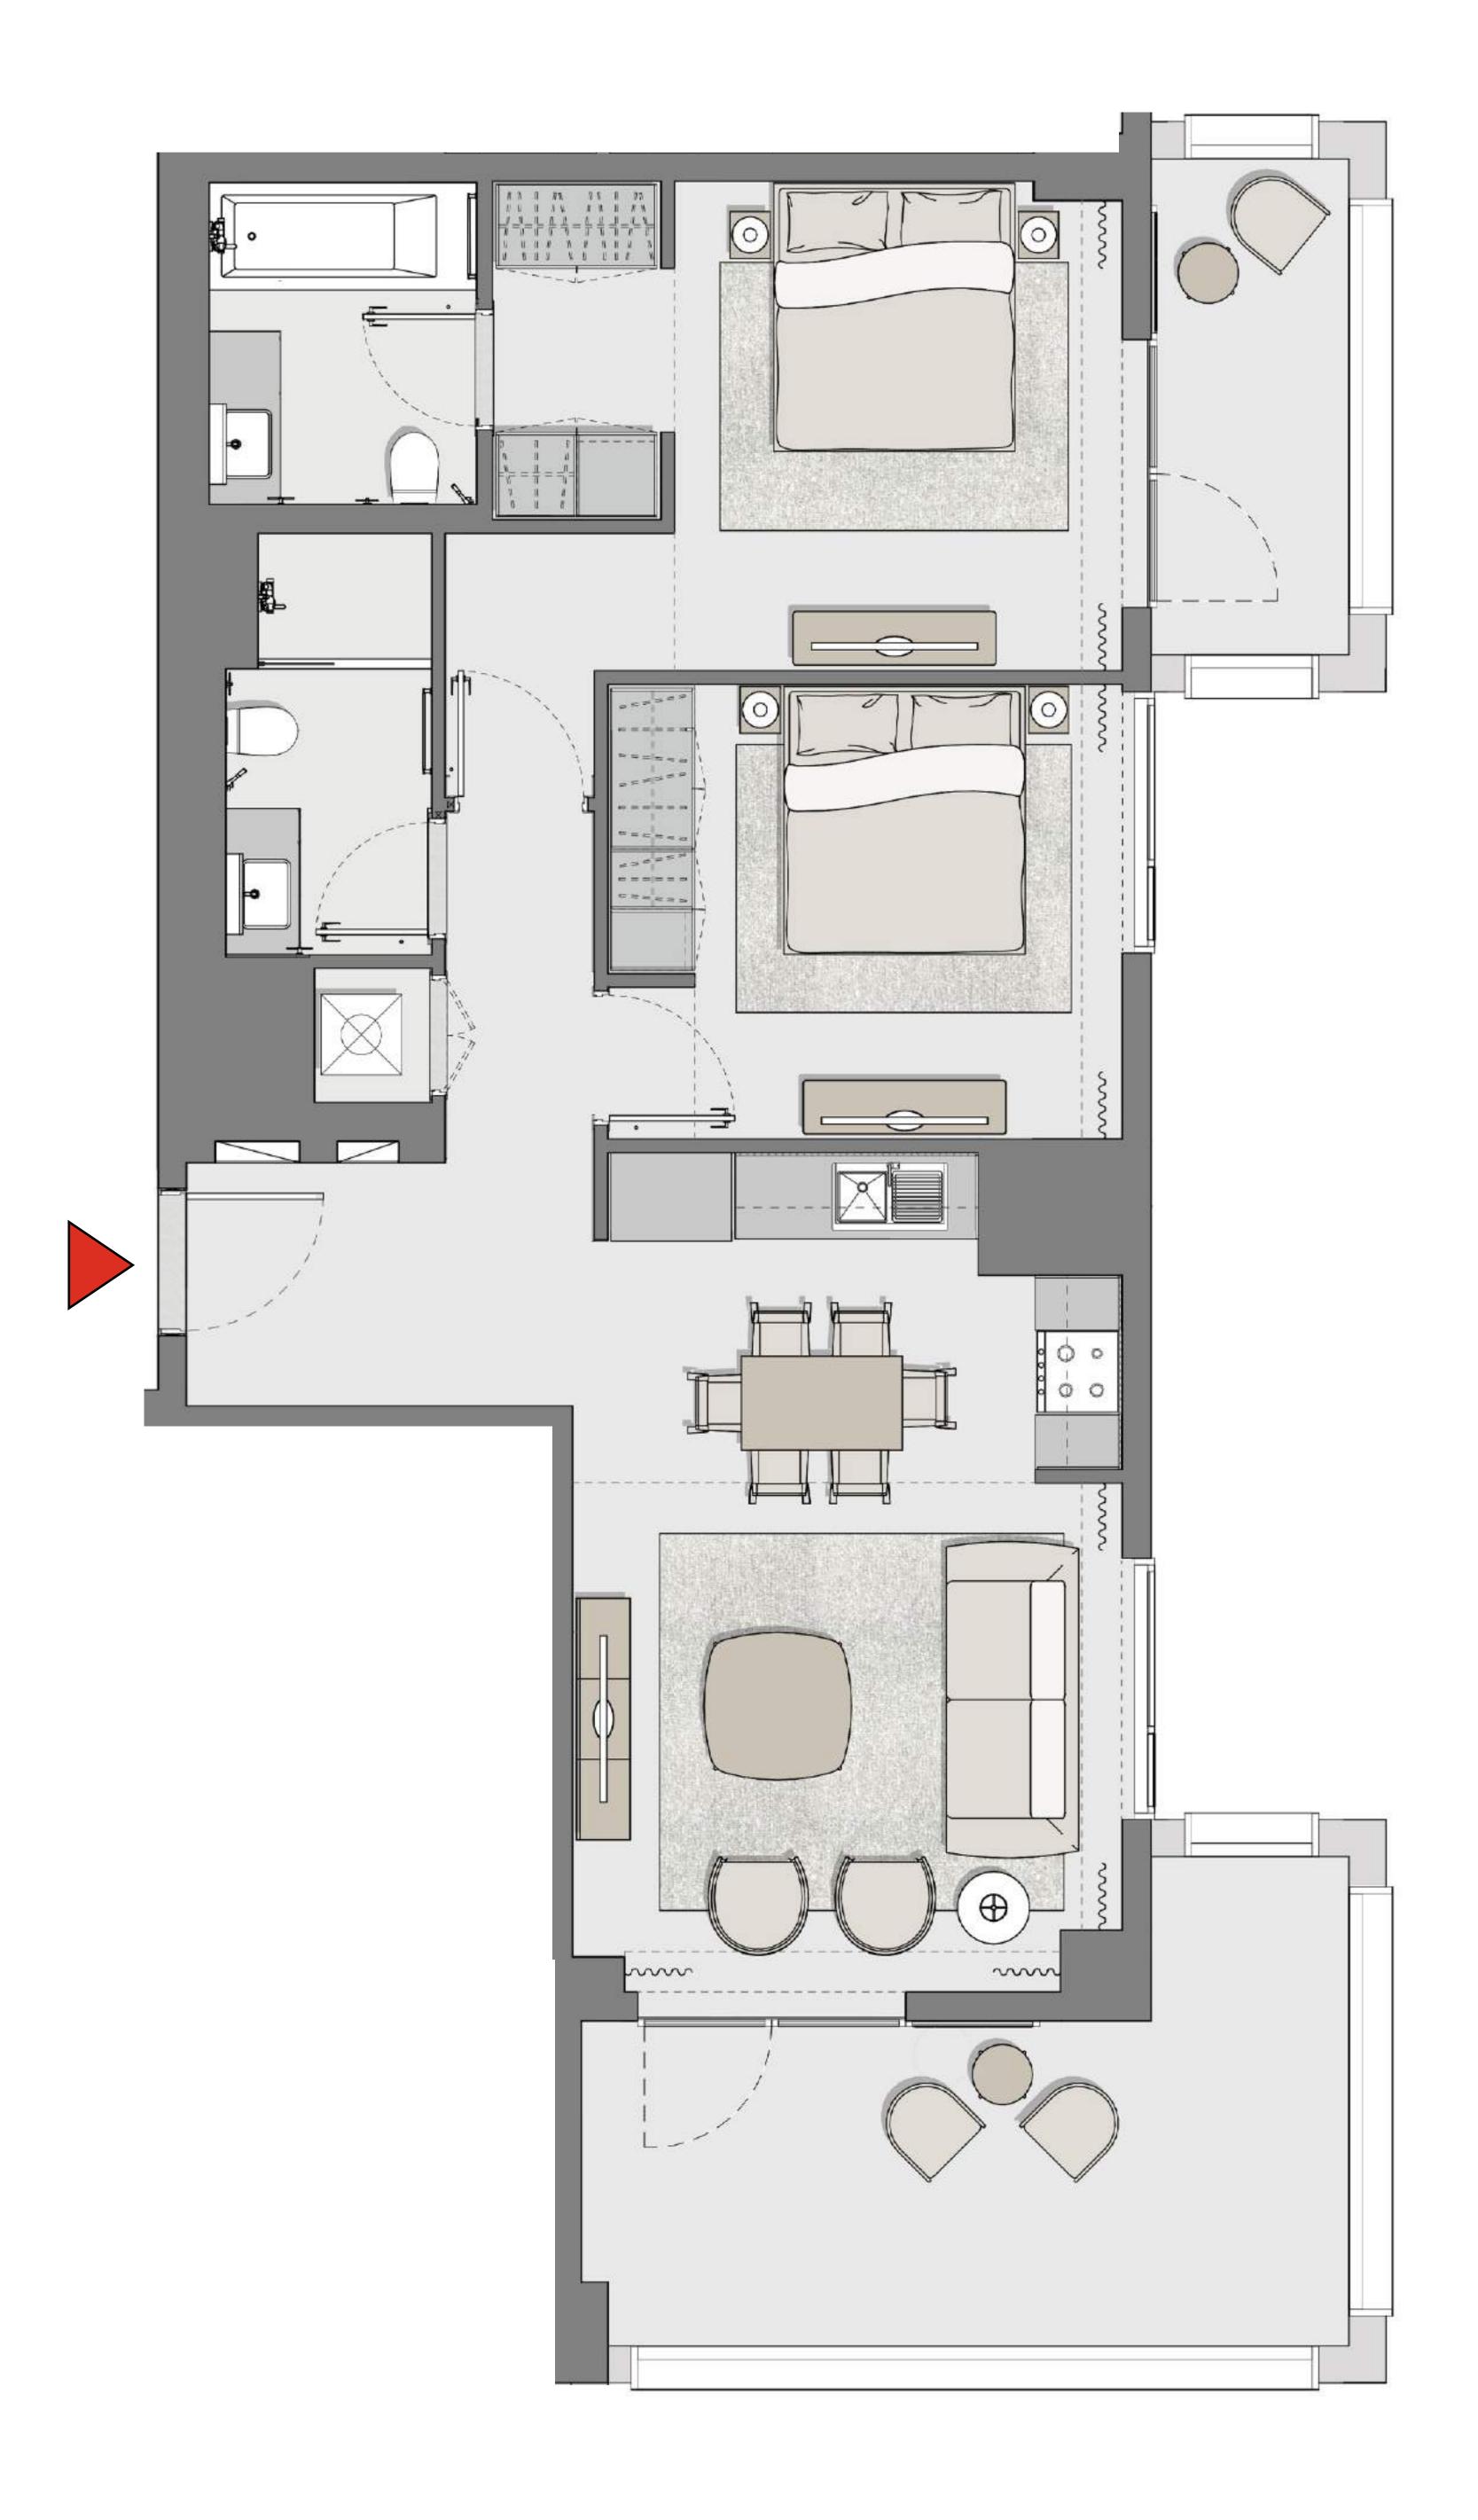

### 2 BEDROOM

UNIT 07 LEVEL 02-12

| APARTMENT AREA | 905.89 SQ.FT. | 84.16 SQ.M. |  |
|----------------|---------------|-------------|--|
| BALCONY AREA   | 92.25 SQ.FT.  | 8.57 SQ.M.  |  |
| TOTAL AREA     | 998.14 SQ.FT. | 92.73 SQ.M. |  |