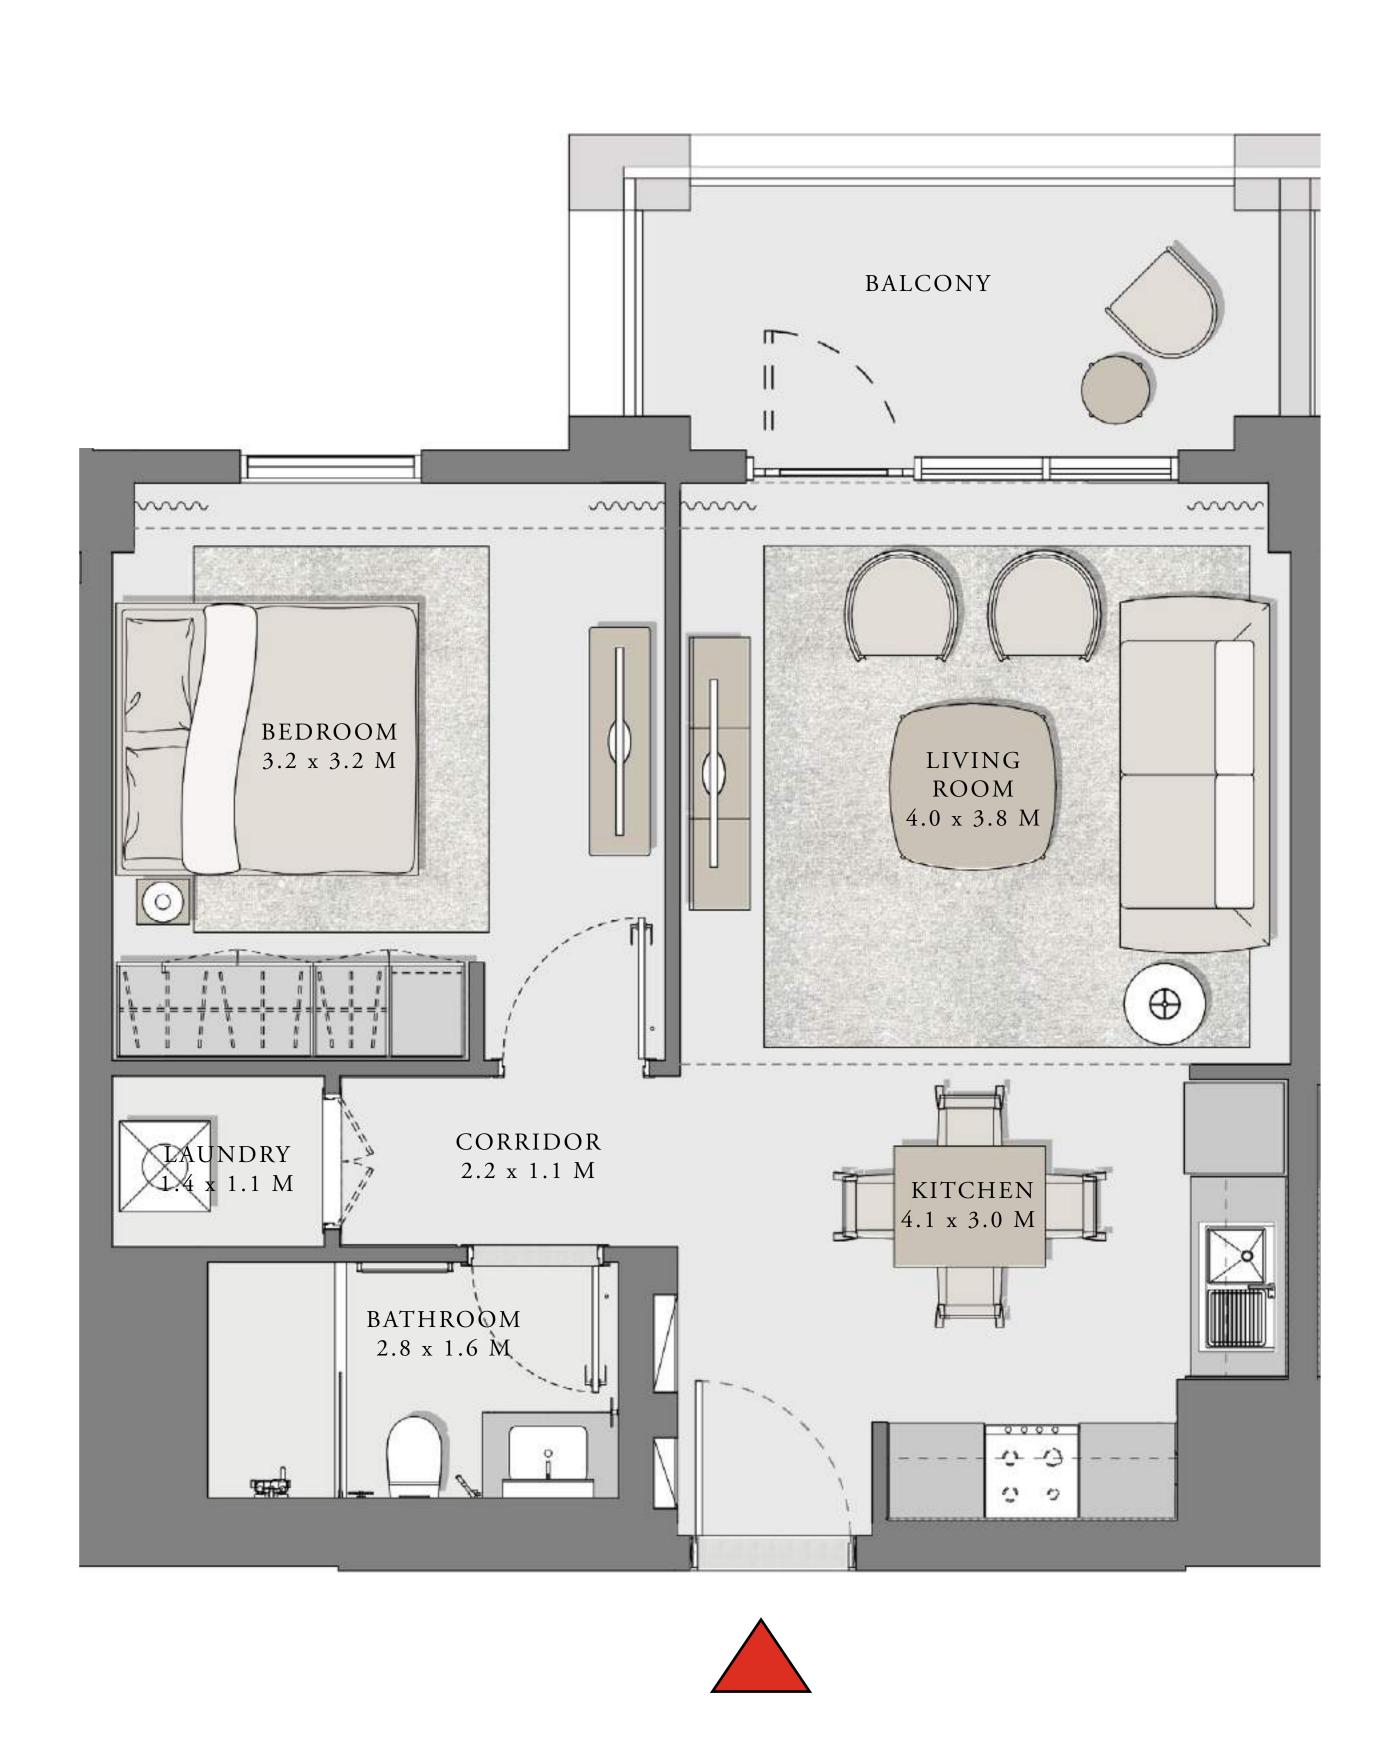

#### UNIT 09 LEVEL 02-12

| APARTMENT AREA | 1381.98 SQ.FT. | 128.39 SQ.M. |
|----------------|----------------|--------------|
| BALCONY AREA   | 162.43 SQ.FT.  | 15.09 SQ.M.  |
| TOTAL AREA     | 1544.41 SQ.FT. | 143.48 SQ.M. |

### ORCHID

#### BUILDING 1

### 1 BEDROOM

#### UNIT 10 LEVEL 02-12

| APARTMENT AREA | 598.37 SQ.FT. | 55.59 SQ.M. |
|----------------|---------------|-------------|
| BALCONY AREA   | 91.71 SQ.FT.  | 8.52 SQ.M.  |
| TOTAL AREA     | 690.08 SQ.FT. | 64.11 SQ.M. |