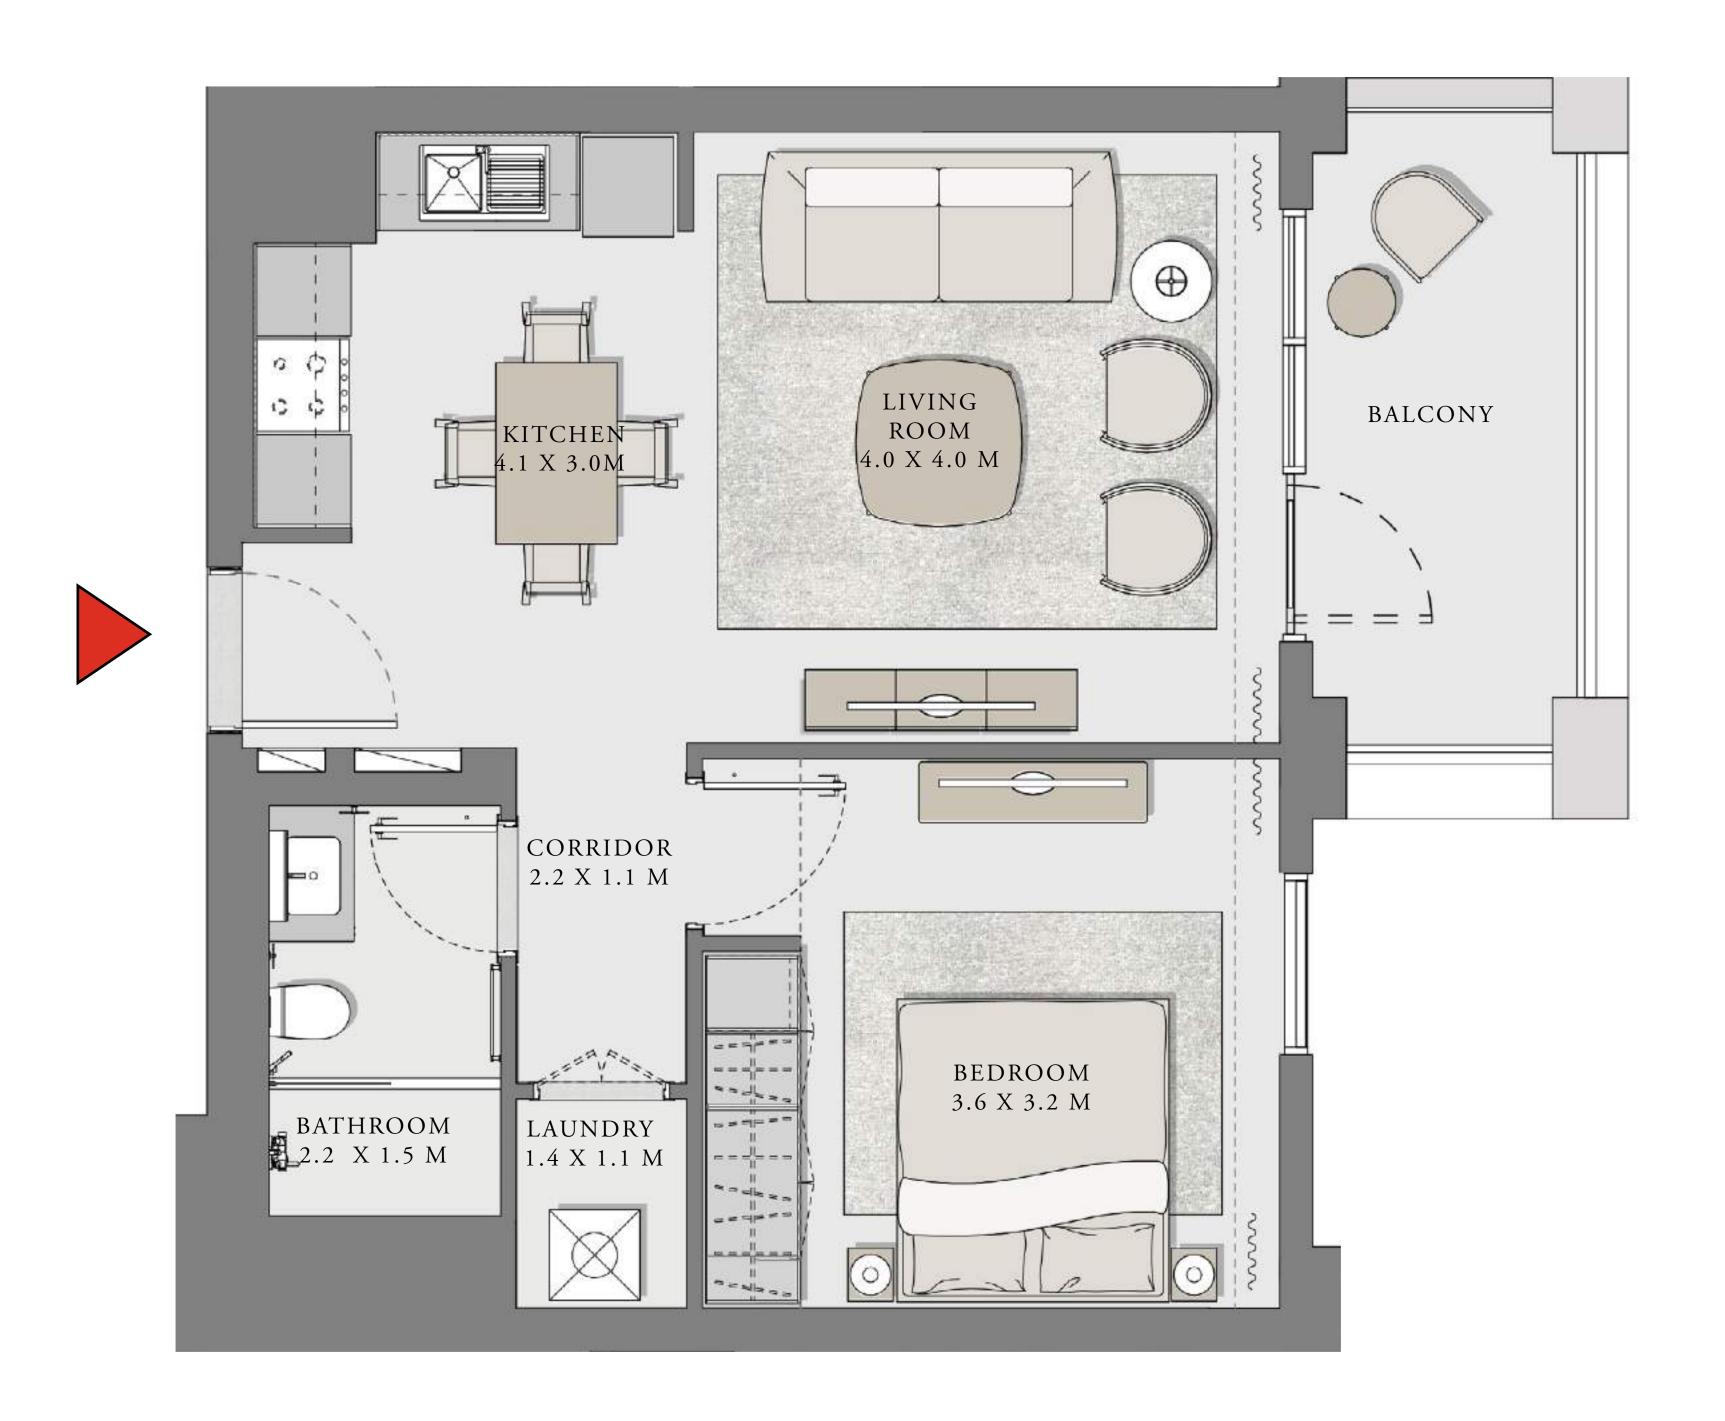

### 1 BEDROOM

UNIT 110 LEVEL 01

| A | APARTMENT AREA | 595.89 SQ.FT. | 55.36 SQ.M. |
|---|----------------|---------------|-------------|
|   | BALCONY AREA   | 224.21 SQ.FT. | 20.83 SQ.M. |
|   | TOTAL AREA     | 820.10 SQ.FT. | 76.19 SQ.M. |

### ORCHID

#### BUILDING 1

### 1 BEDROOM

#### UNIT 01 LEVEL 02-12

| APARTMENT AREA | 596.11 SQ.FT. | 55.38 SQ.M. |
|----------------|---------------|-------------|
| BALCONY AREA   | 83.42 SQ.FT.  | 7.75 SQ.M.  |
| TOTAL AREA     | 679.53 SQ.FT. | 63.13 SQ.M. |