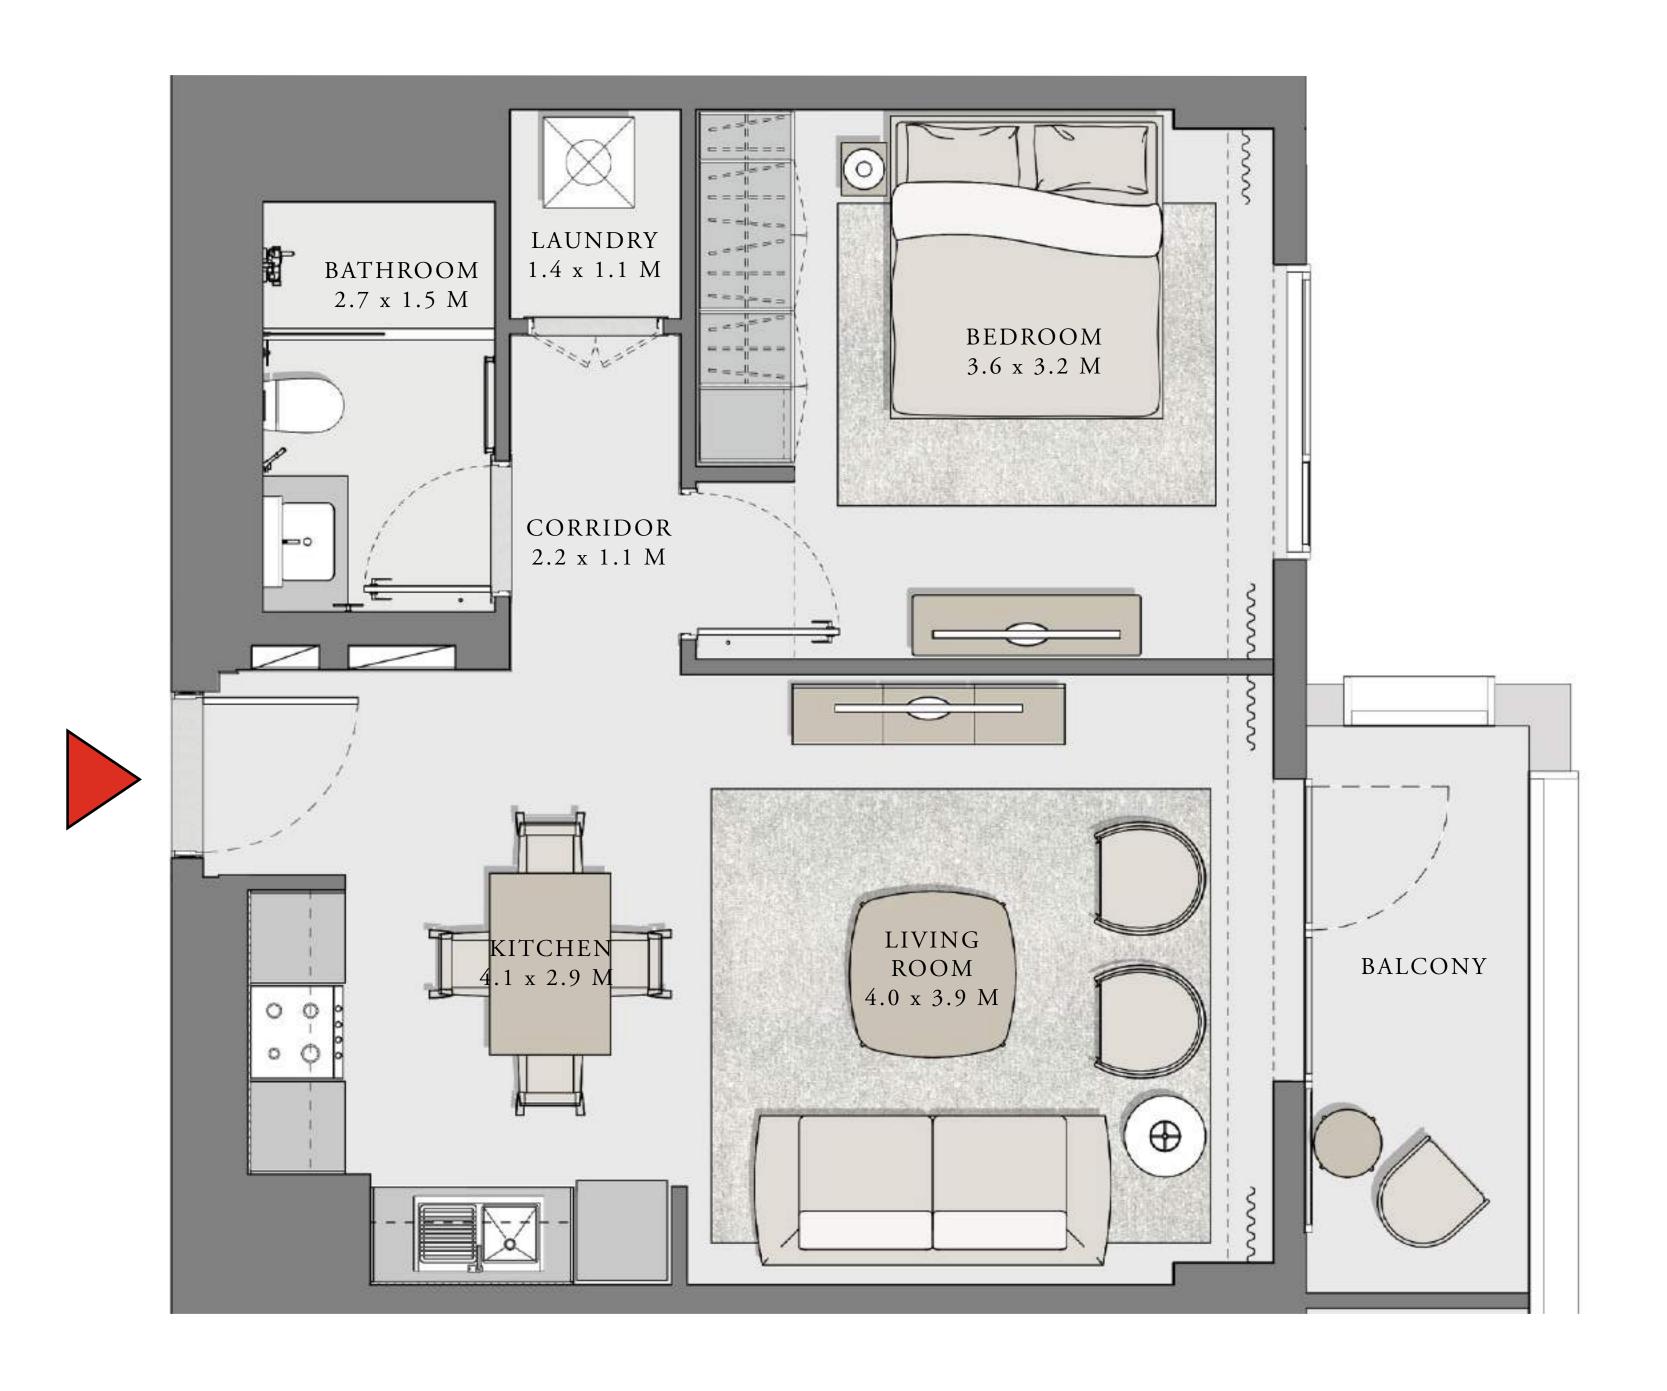

#### UNIT 04 LEVEL 02-12

| APARTMENT AREA | 596.75 SQ.FT. | 55.44 SQ.M. |
|----------------|---------------|-------------|
| BALCONY AREA   | 91.71 SQ.FT.  | 8.52 SQ.M.  |
| TOTAL AREA     | 688.46 SQ.FT. | 63.96 SQ.M. |