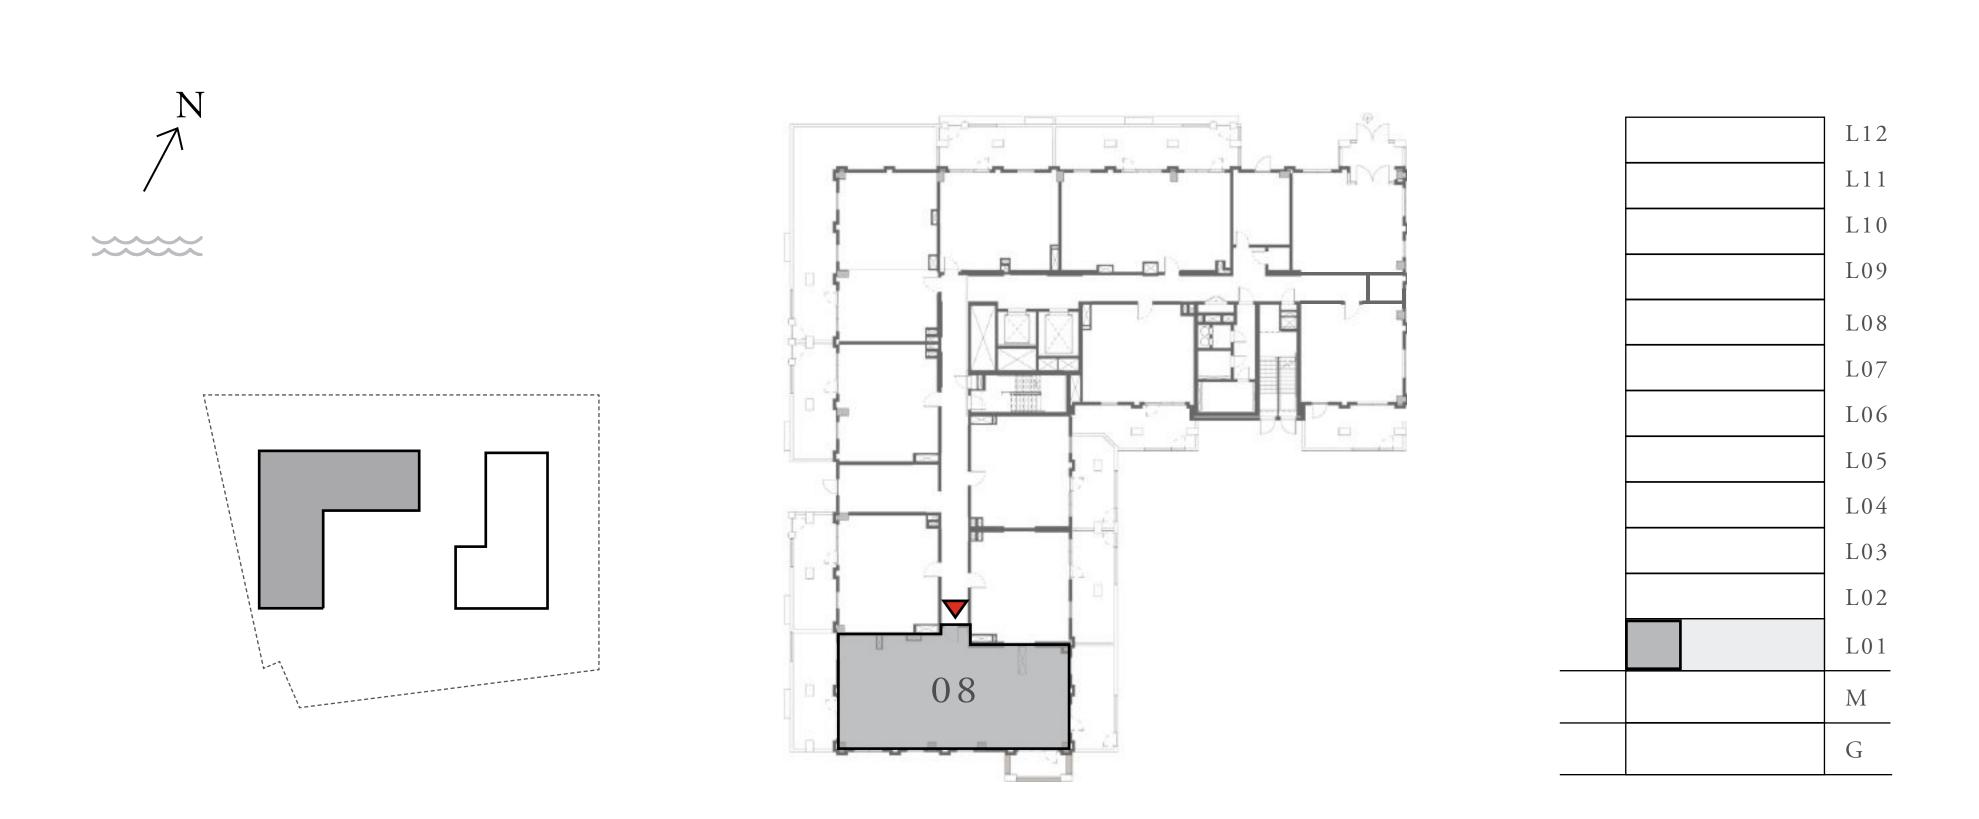

### ORCHID

#### BUILDING 2

### 1 BEDROOM

UNIT 108 LEVEL 01

| APARTMENT AREA | 615.48 SQ.FT. | 57.18 SQ.M. |
|----------------|---------------|-------------|
| BALCONY AREA   | 119.48 SQ.FT. | 11.10 SQ.M. |
| TOTAL AREA     | 734.96 SQ.FT. | 68.28 SQ.M. |