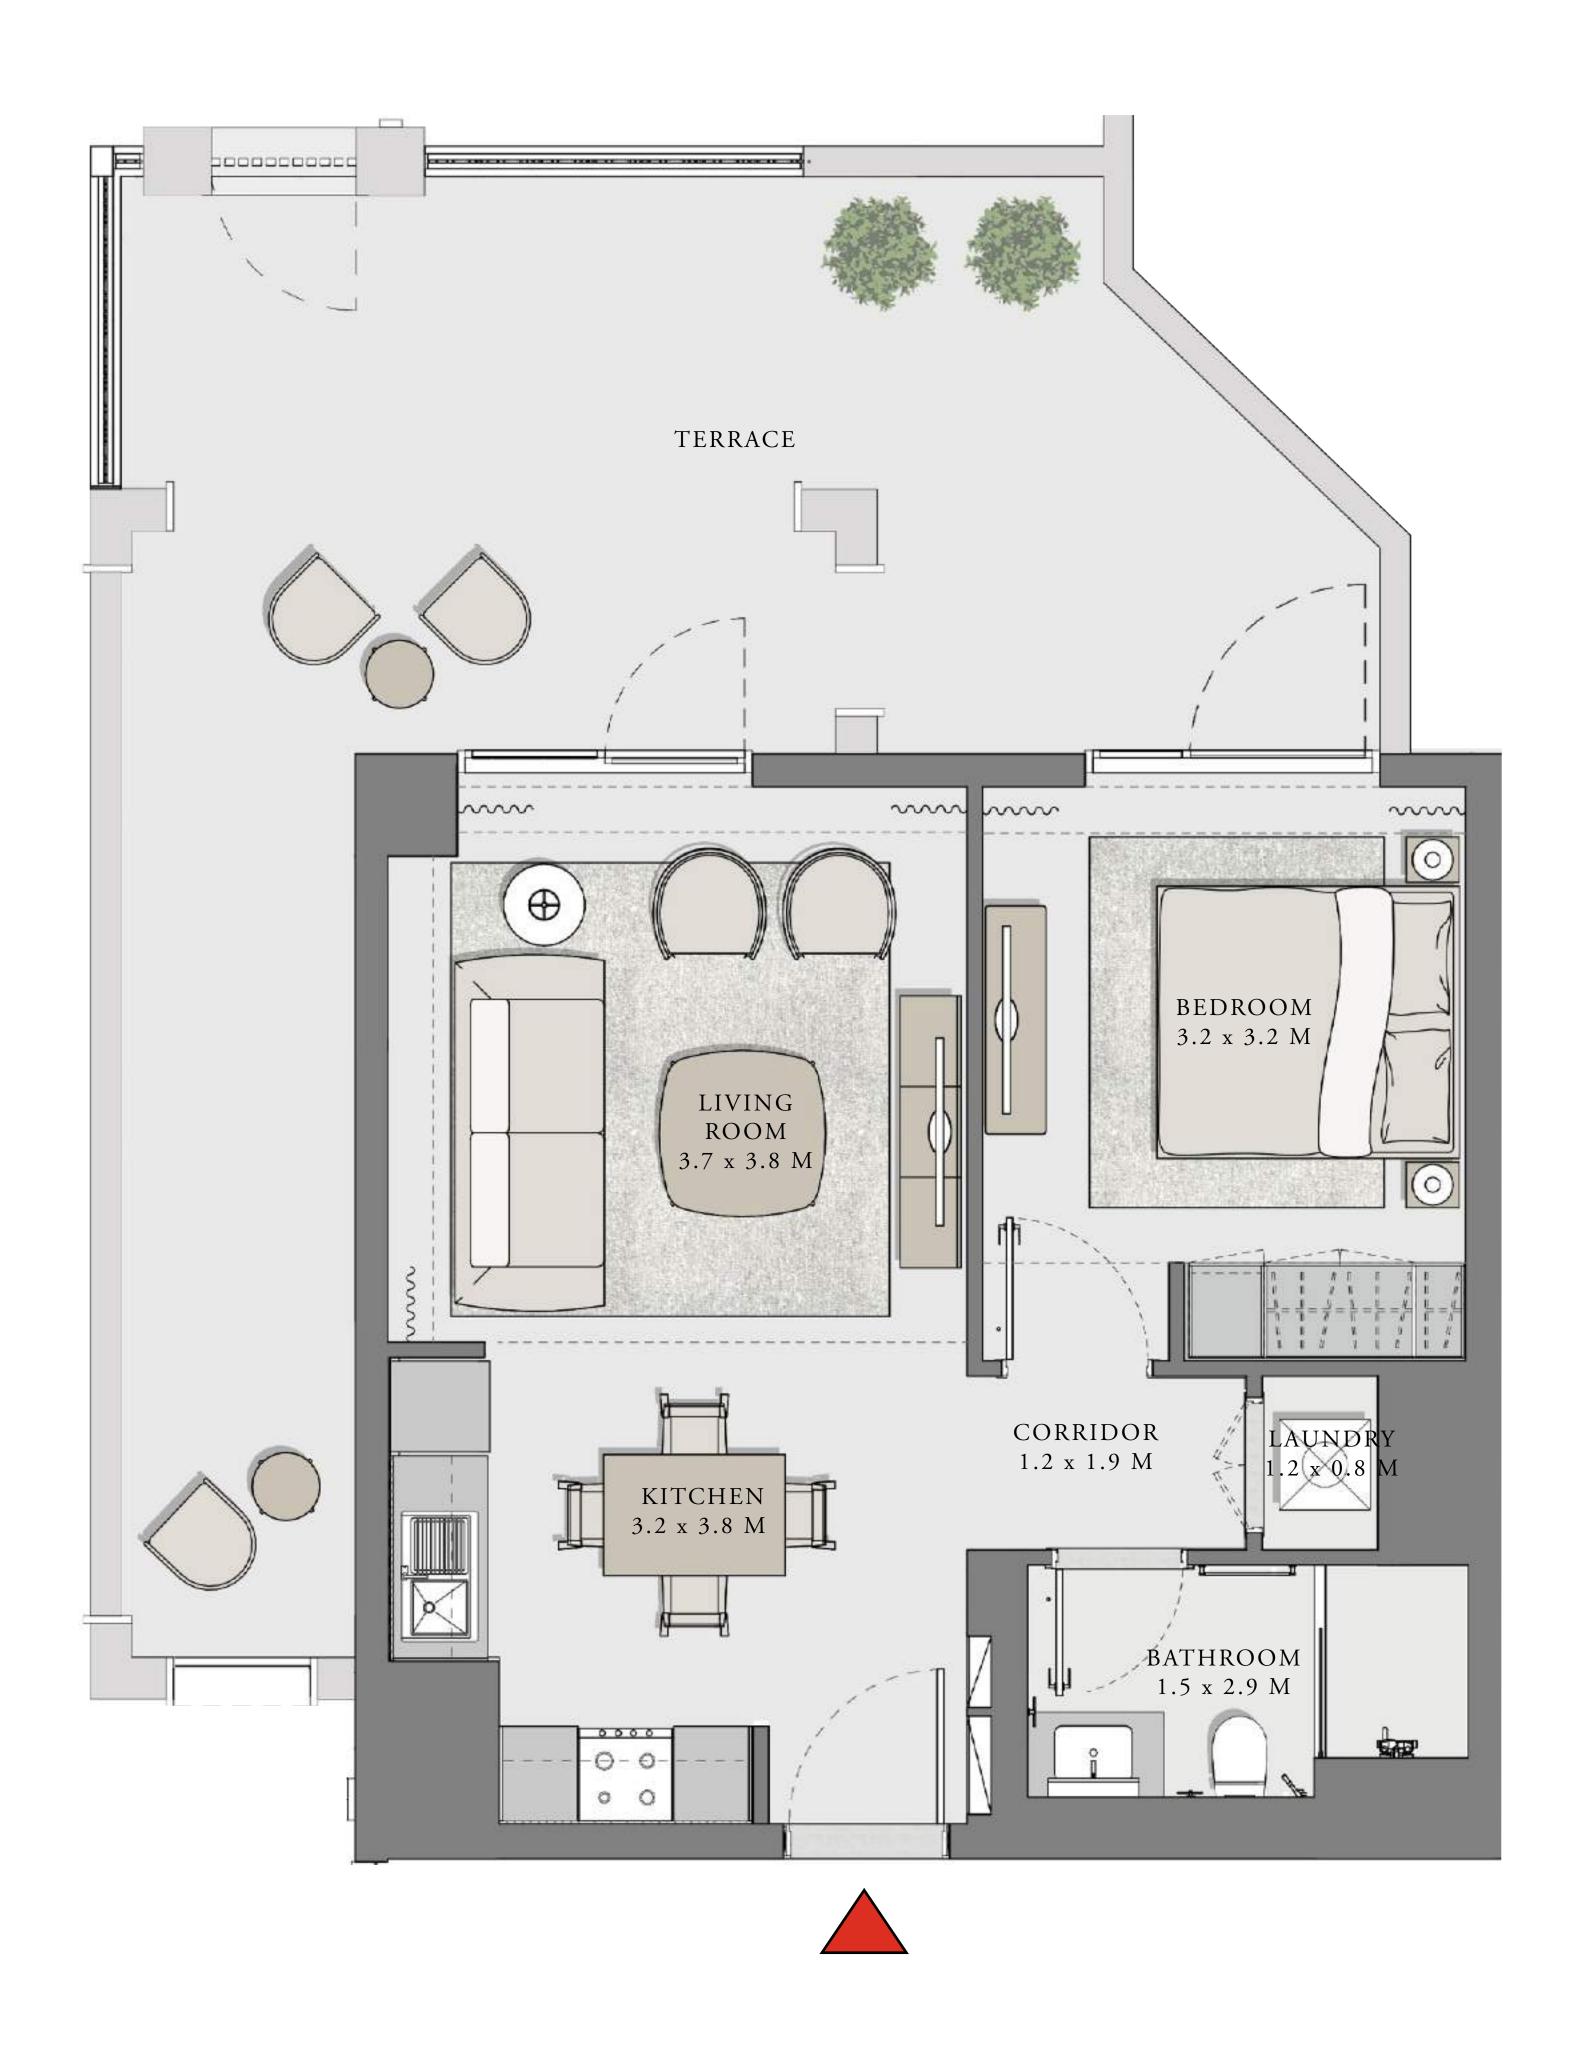

### 1 BEDROOM

UNIT 101 LEVEL 01

|   | APARTMENT AREA | 595.03 SQ.FT. | 55.28 SQ.M. |
|---|----------------|---------------|-------------|
|   | BALCONY AREA   | 273.19 SQ.FT. | 25.38 SQ.M. |
| _ | TOTAL AREA     | 868.22 SQ.FT. | 80.66 SQ.M. |