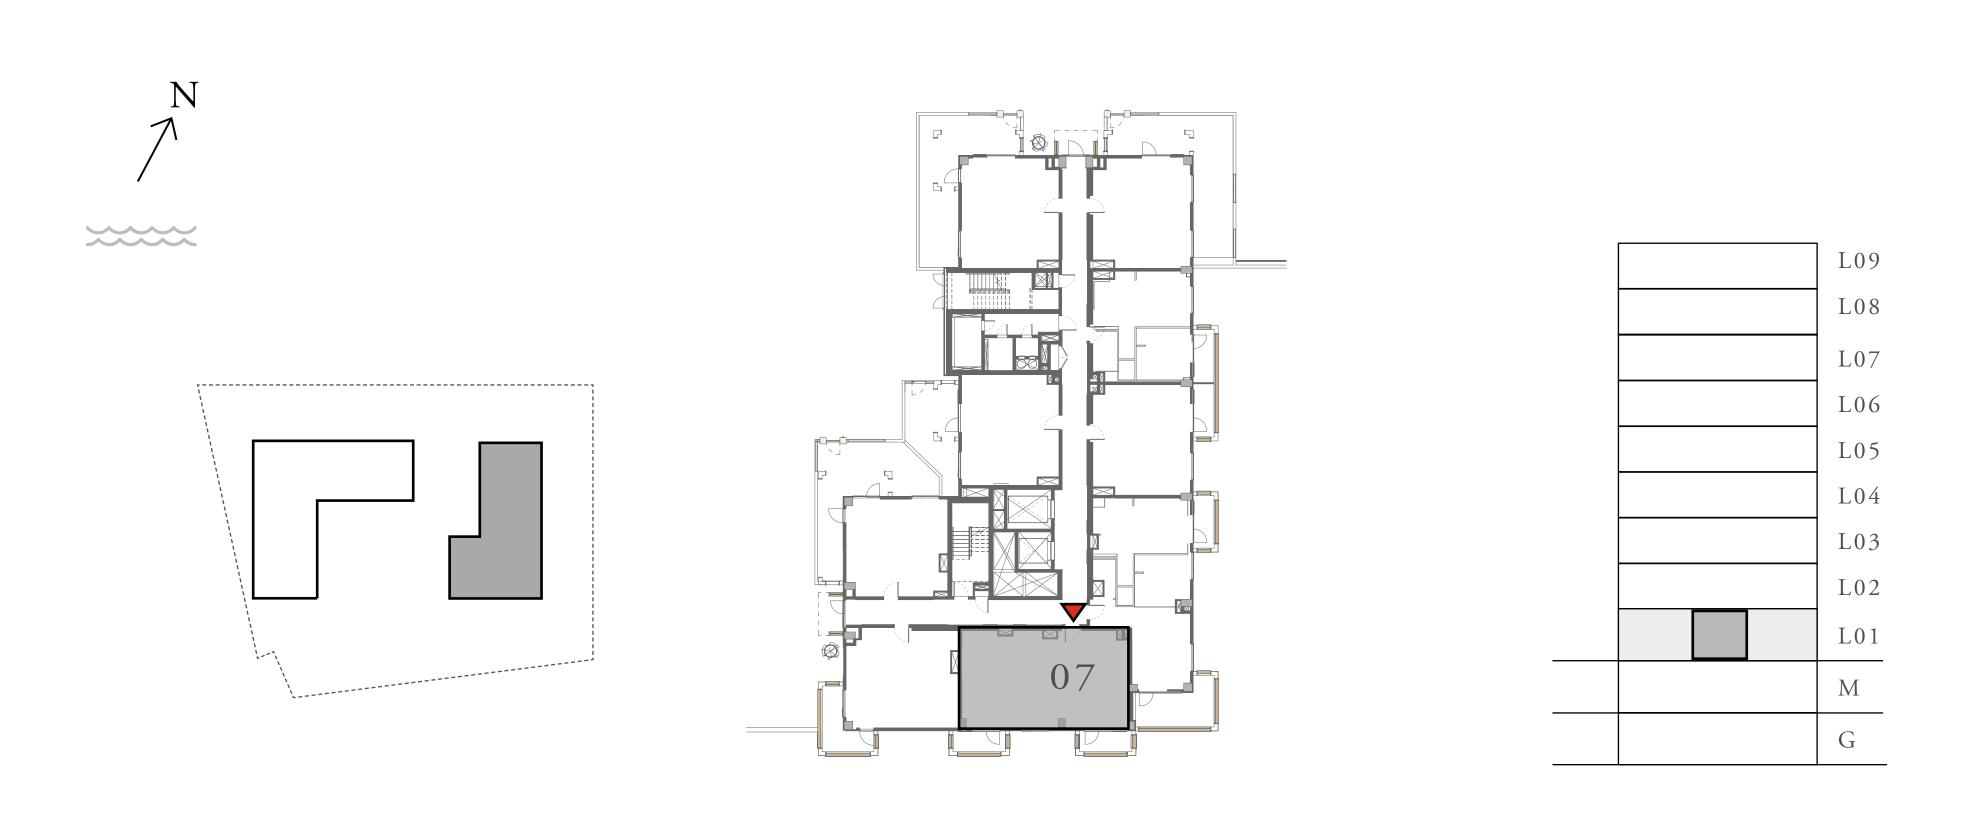

### 2 BEDROOM

UNIT 07 LEVEL 02-12

| APARTMENT AREA | 905.89 SQ.FT. | 84.16 SQ.M. |  |
|----------------|---------------|-------------|--|
| BALCONY AREA   | 92.25 SQ.FT.  | 8.57 SQ.M.  |  |
| TOTAL AREA     | 998.14 SQ.FT. | 92.73 SQ.M. |  |