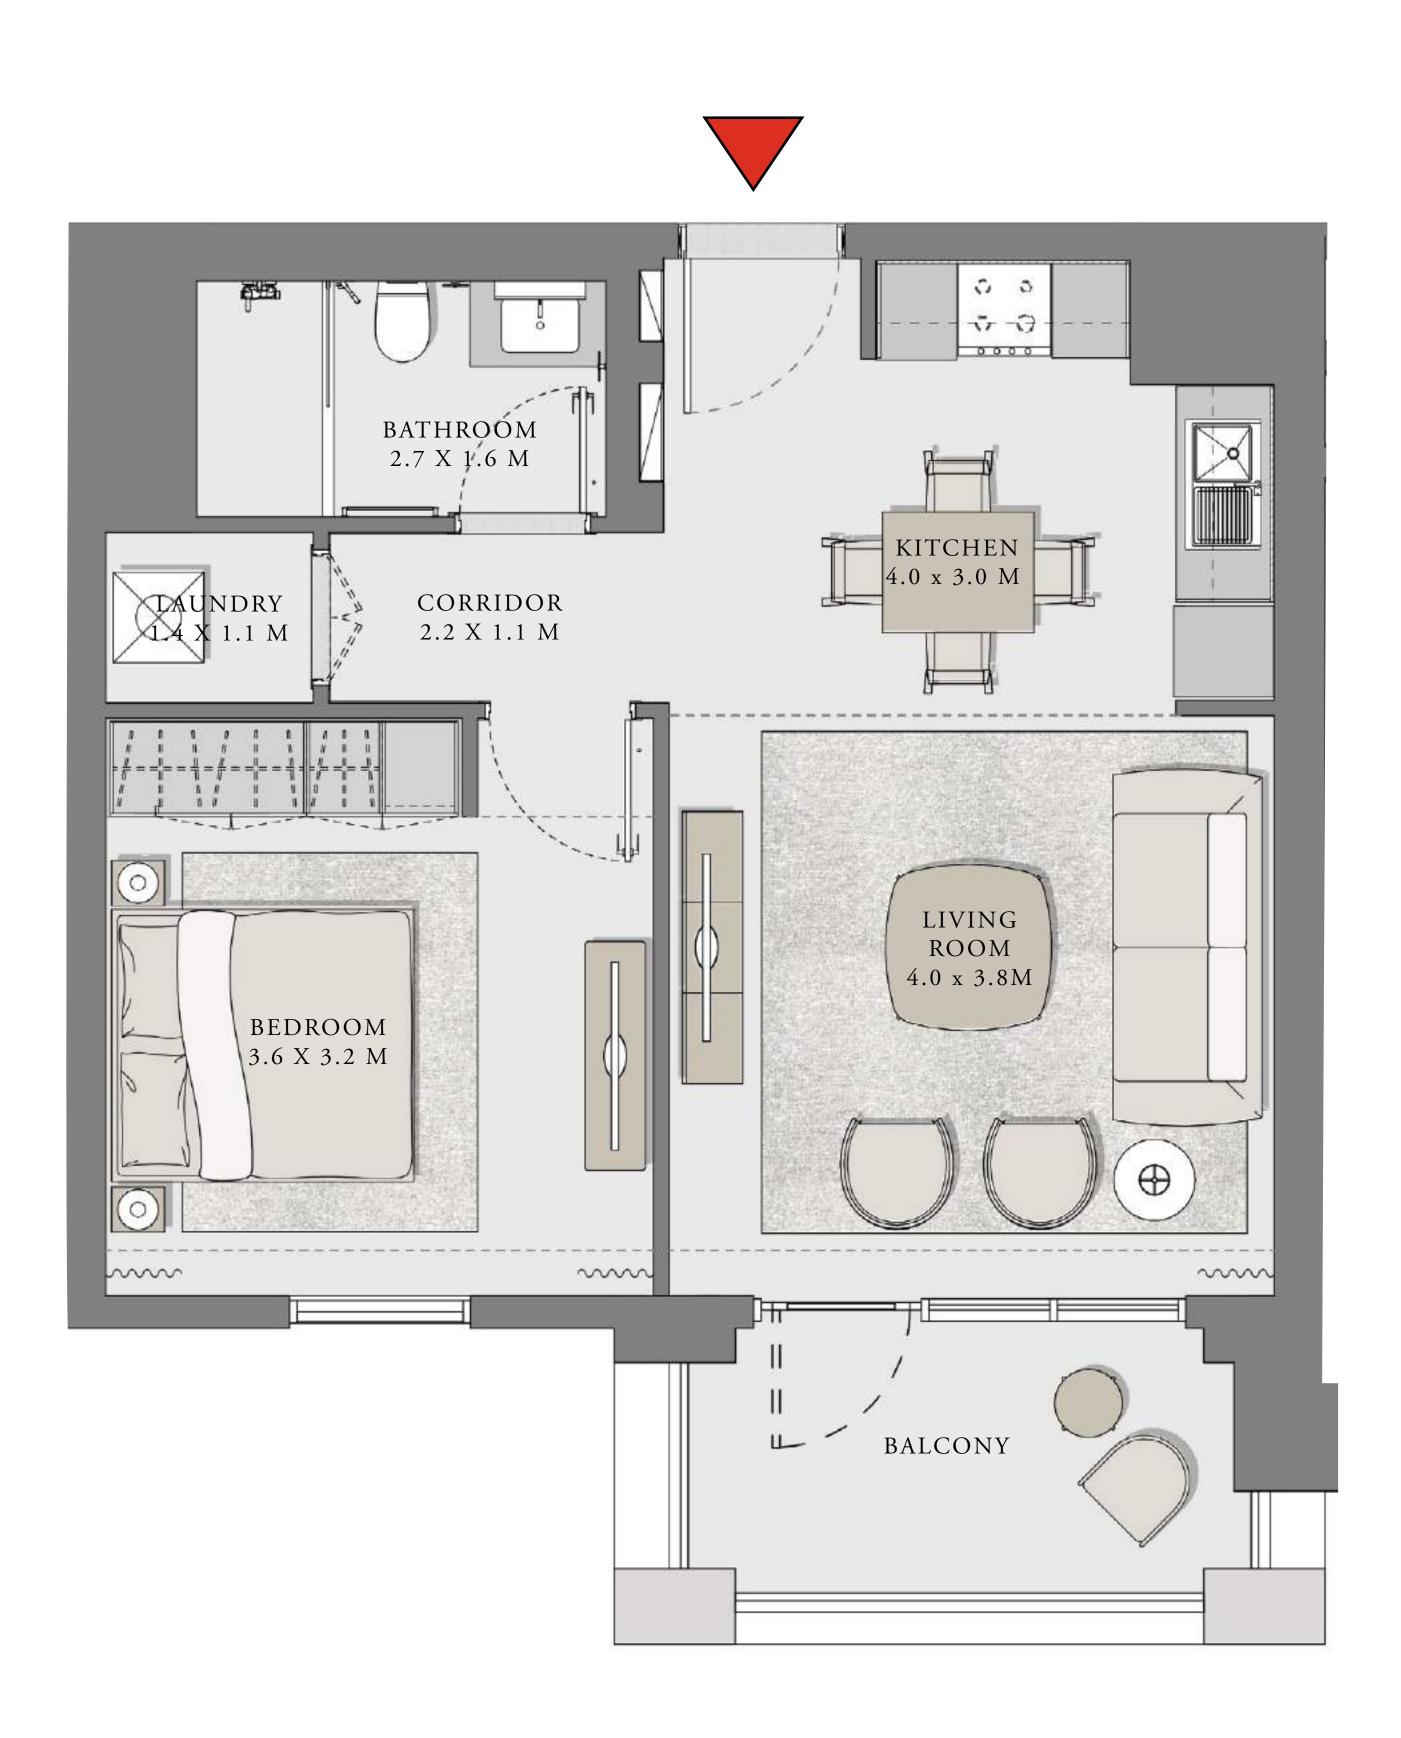

### 1 BEDROOM

UNIT 102 LEVEL 01

|   | APARTMENT AREA | 594.71 SQ.FT.  | 55.25 SQ.M.  |
|---|----------------|----------------|--------------|
|   | BALCONY AREA   | 528.29 SQ.FT.  | 49.08 SQ.M.  |
| _ | TOTAL AREA     | 1123.00 SQ.FT. | 104.33 SQ.M. |