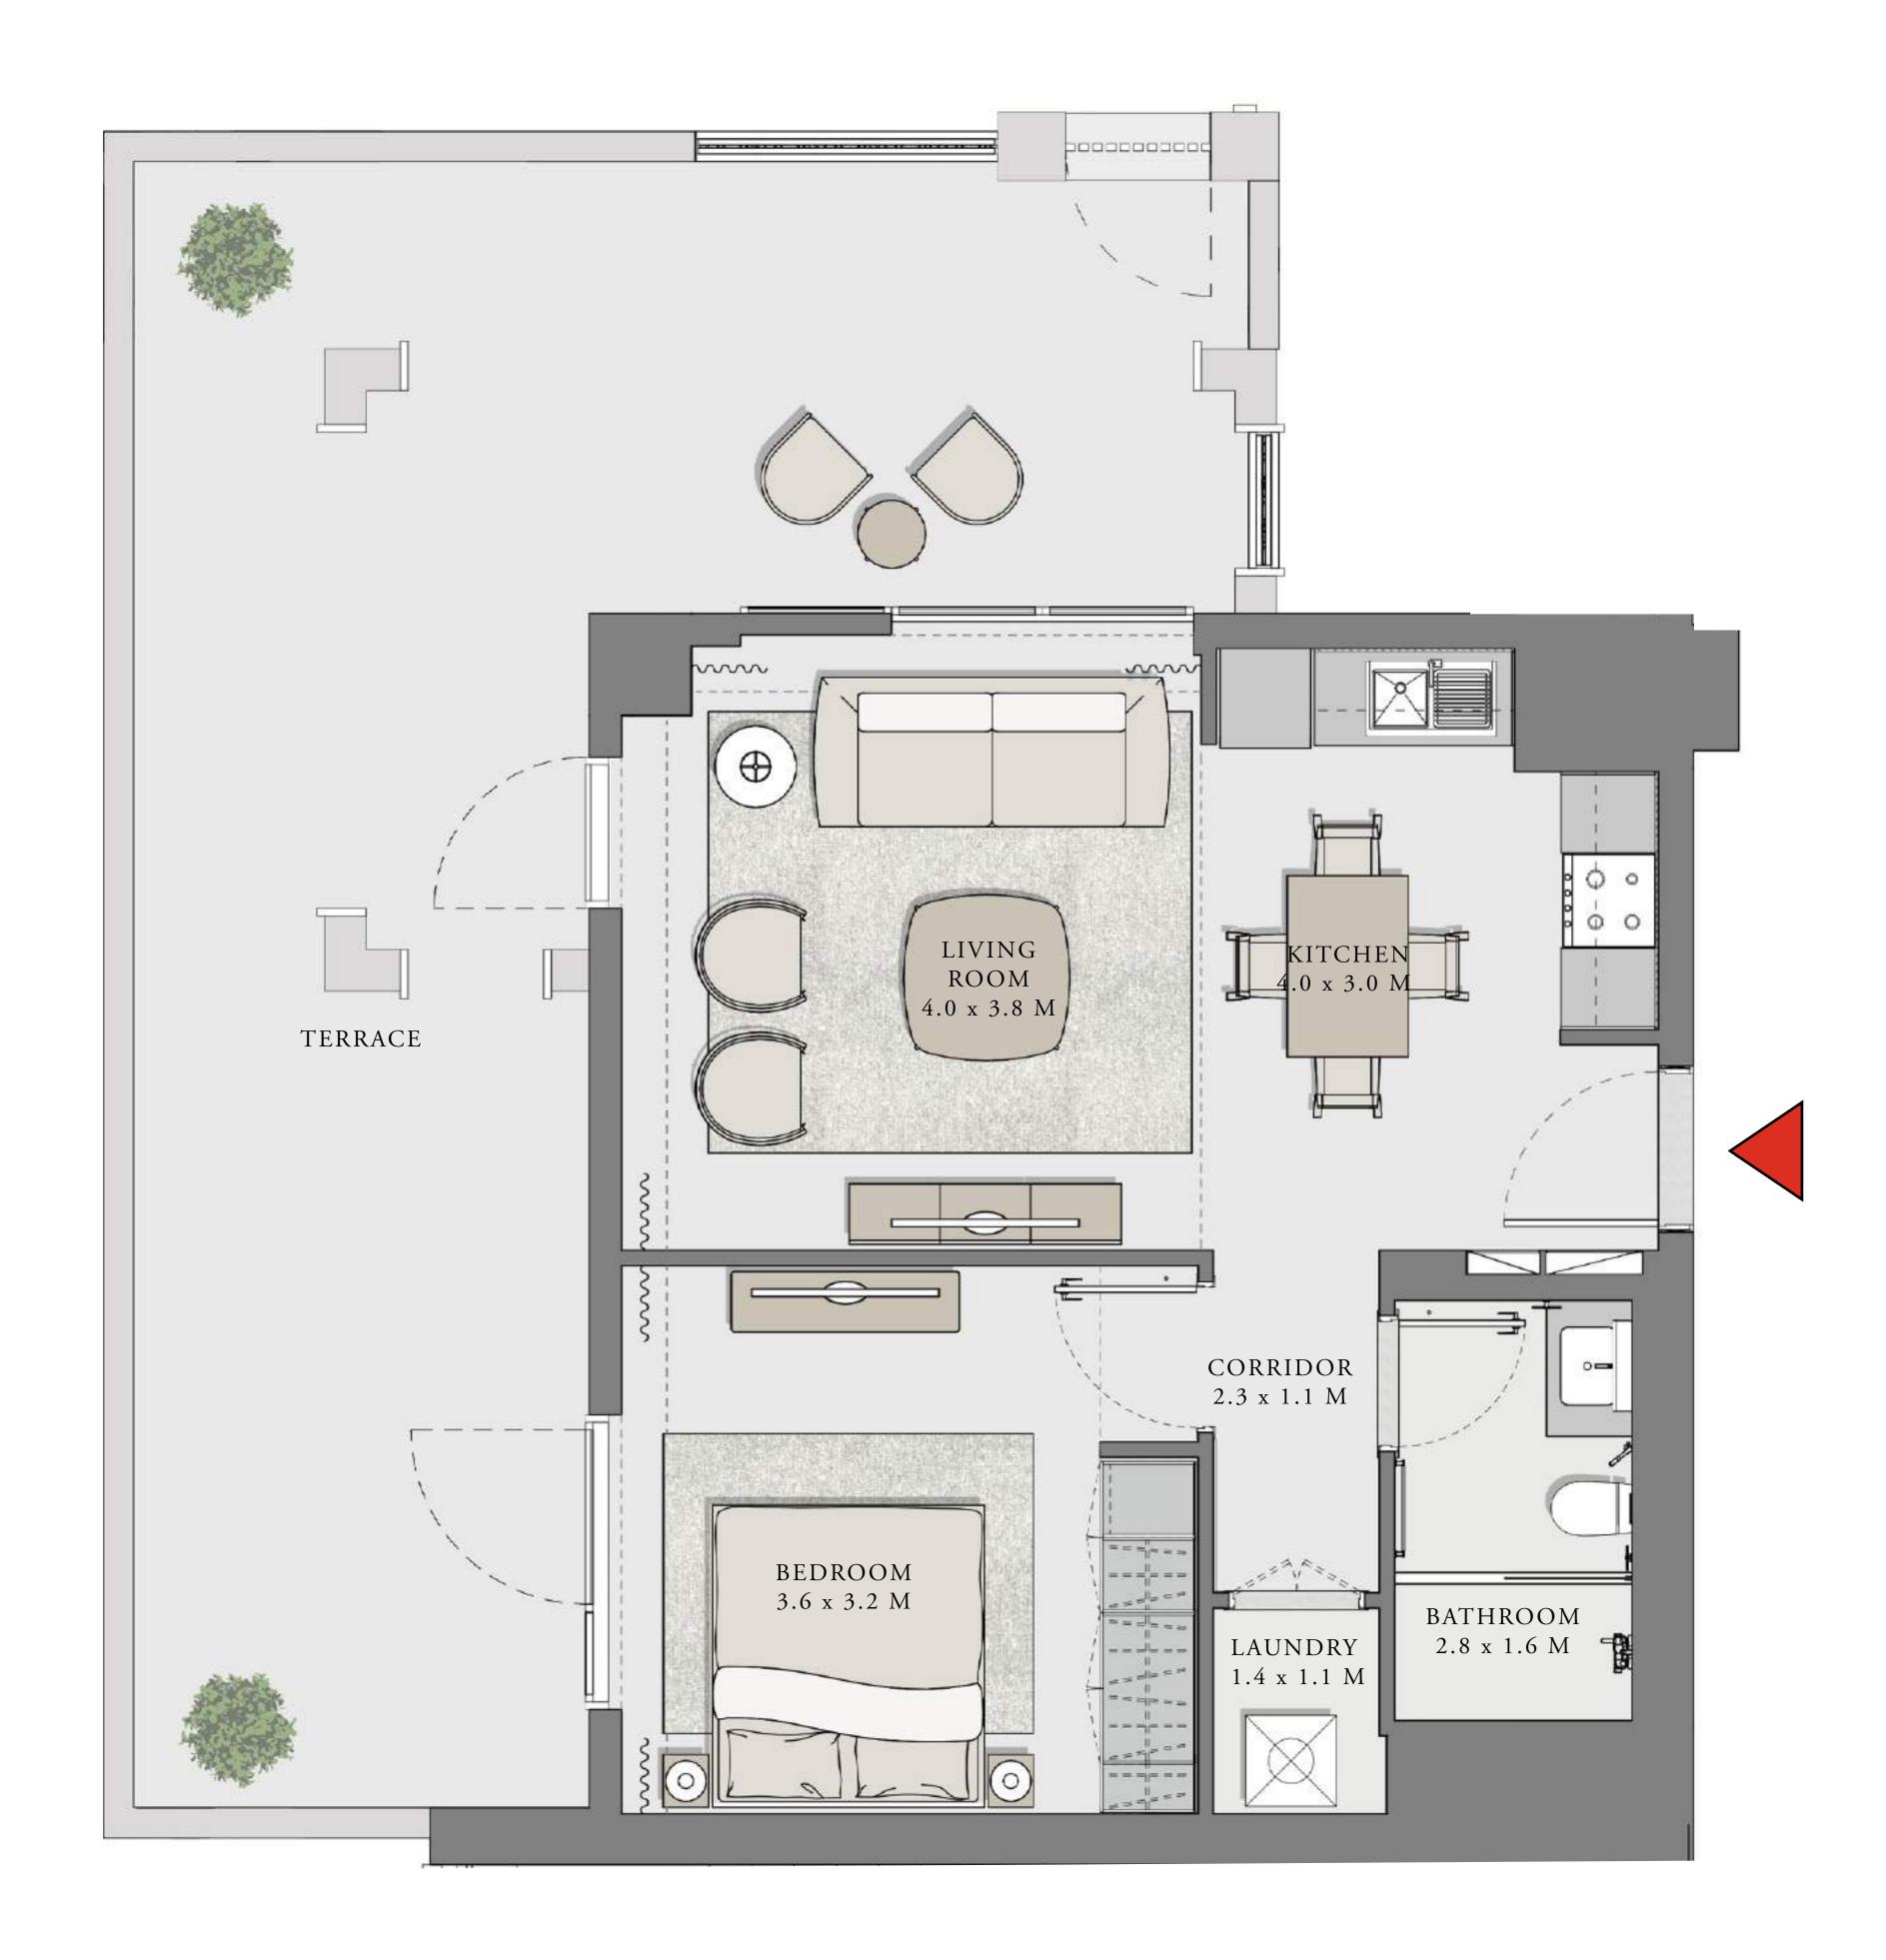

### 2 BEDROOM

UNIT 103 LEVEL 01

|   | APARTMENT AREA | 911.81 SQ.FT.  | 84.71 SQ.M.  |
|---|----------------|----------------|--------------|
|   | BALCONY AREA   | 446.49 SQ.FT.  | 41.48 SQ.M.  |
| - | TOTAL AREA     | 1358.30 SQ.FT. | 126.19 SQ.M. |