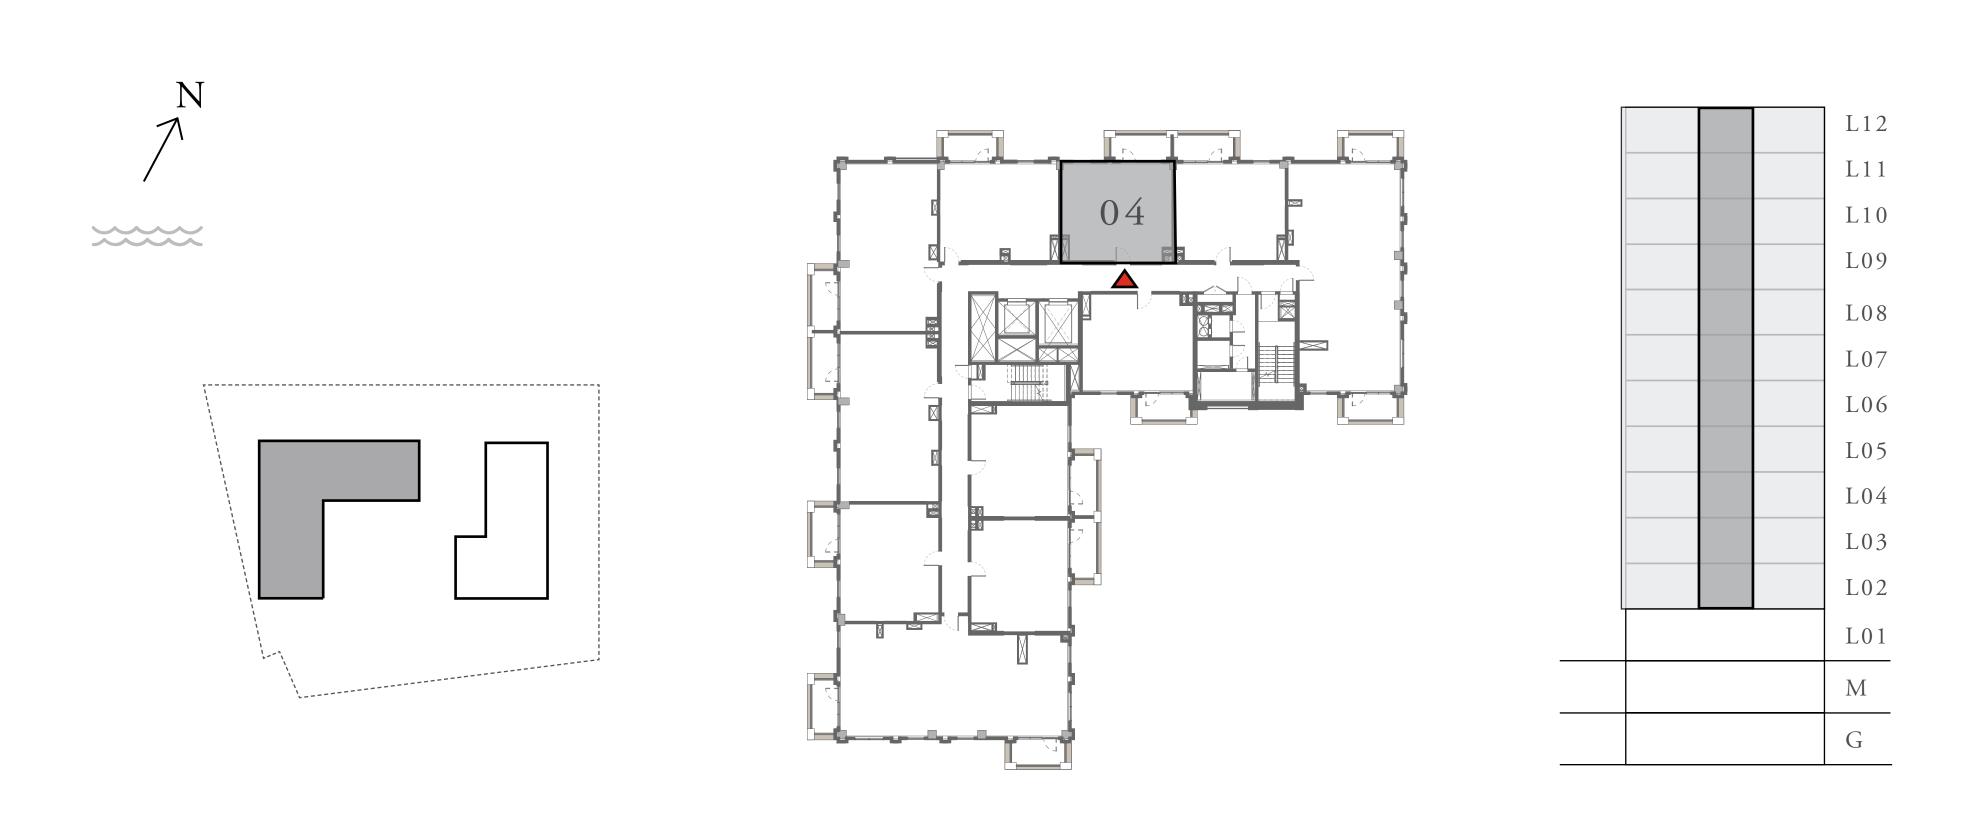

### ORCHID

#### BUILDING 1

### 1 BEDROOM

#### UNIT 04 LEVEL 02-12

| APARTMENT AREA | 596.75 SQ.FT. | 55.44 SQ.M. |
|----------------|---------------|-------------|
| BALCONY AREA   | 91.71 SQ.FT.  | 8.52 SQ.M.  |
| TOTAL AREA     | 688.46 SQ.FT. | 63.96 SQ.M. |