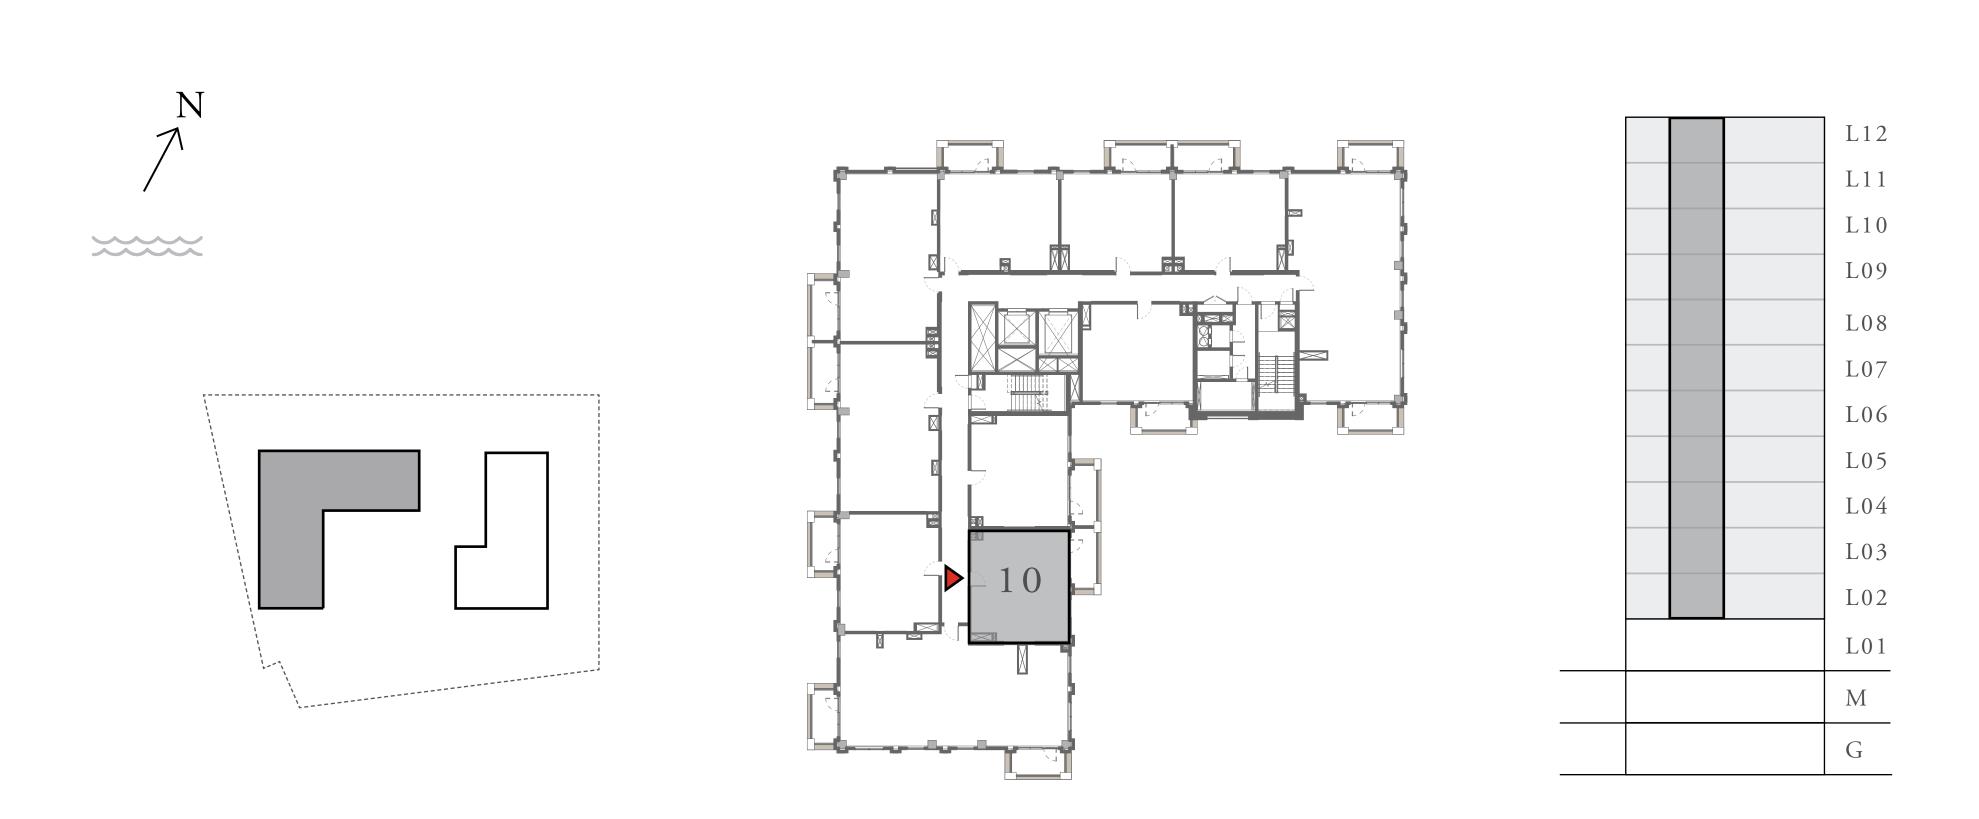

### 3 BEDROOM

UNIT 08 LEVEL 02-09

|   | APARTMENT AREA | 1348.18 SQ.FT. | 125.25 SQ.M. |
|---|----------------|----------------|--------------|
|   | BALCONY AREA   | 303.22 SQ.FT.  | 28.17 SQ.M.  |
| - | TOTAL AREA     | 1651.40 SQ.FT. | 153.42 SQ.M. |