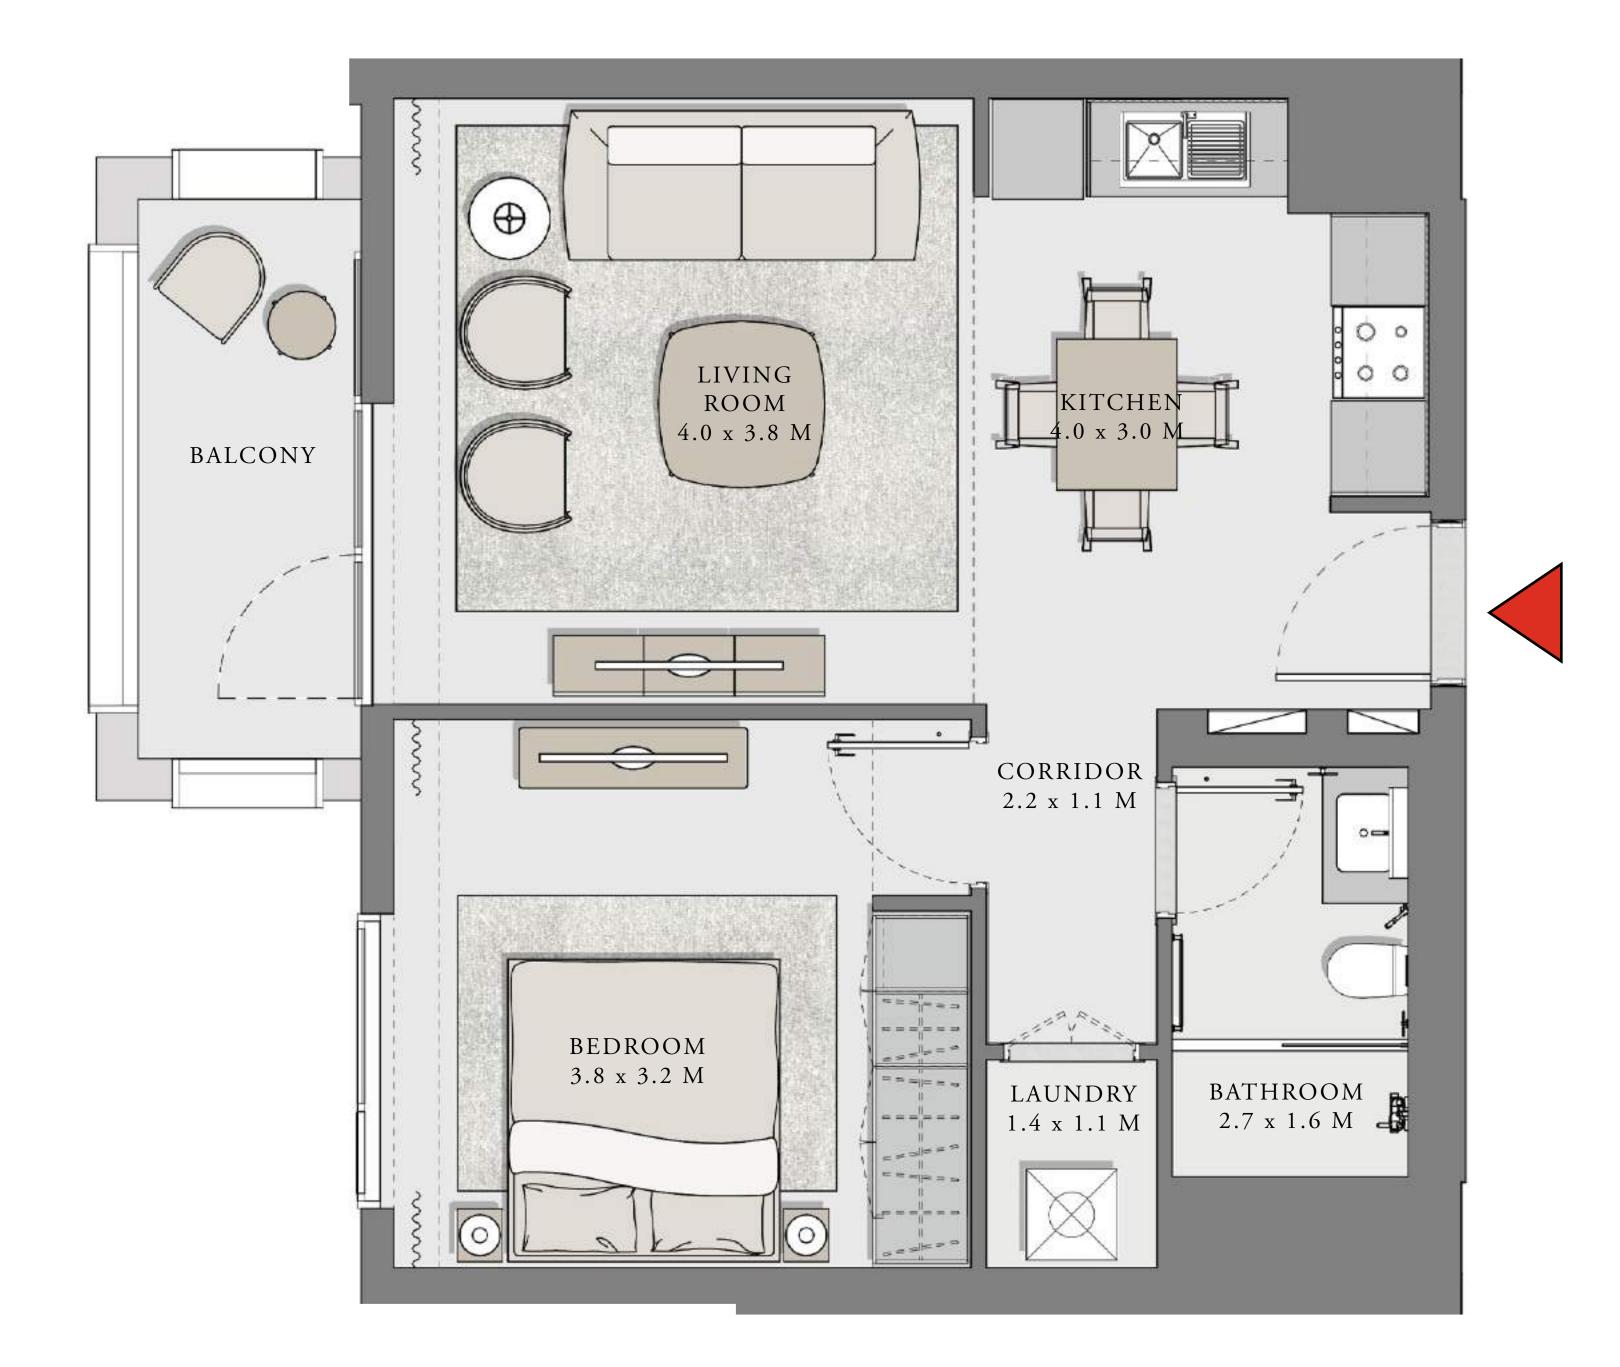

### 1 BEDROOM

UNIT 101 LEVEL 01

|   | APARTMENT AREA | 599.66 SQ.FT. | 55.71 SQ.M. |
|---|----------------|---------------|-------------|
|   | BALCONY AREA   | 230.78 SQ.FT. | 21.44 SQ.M. |
| - | TOTAL AREA     | 830.44 SQ.FT. | 77.15 SQ.M. |