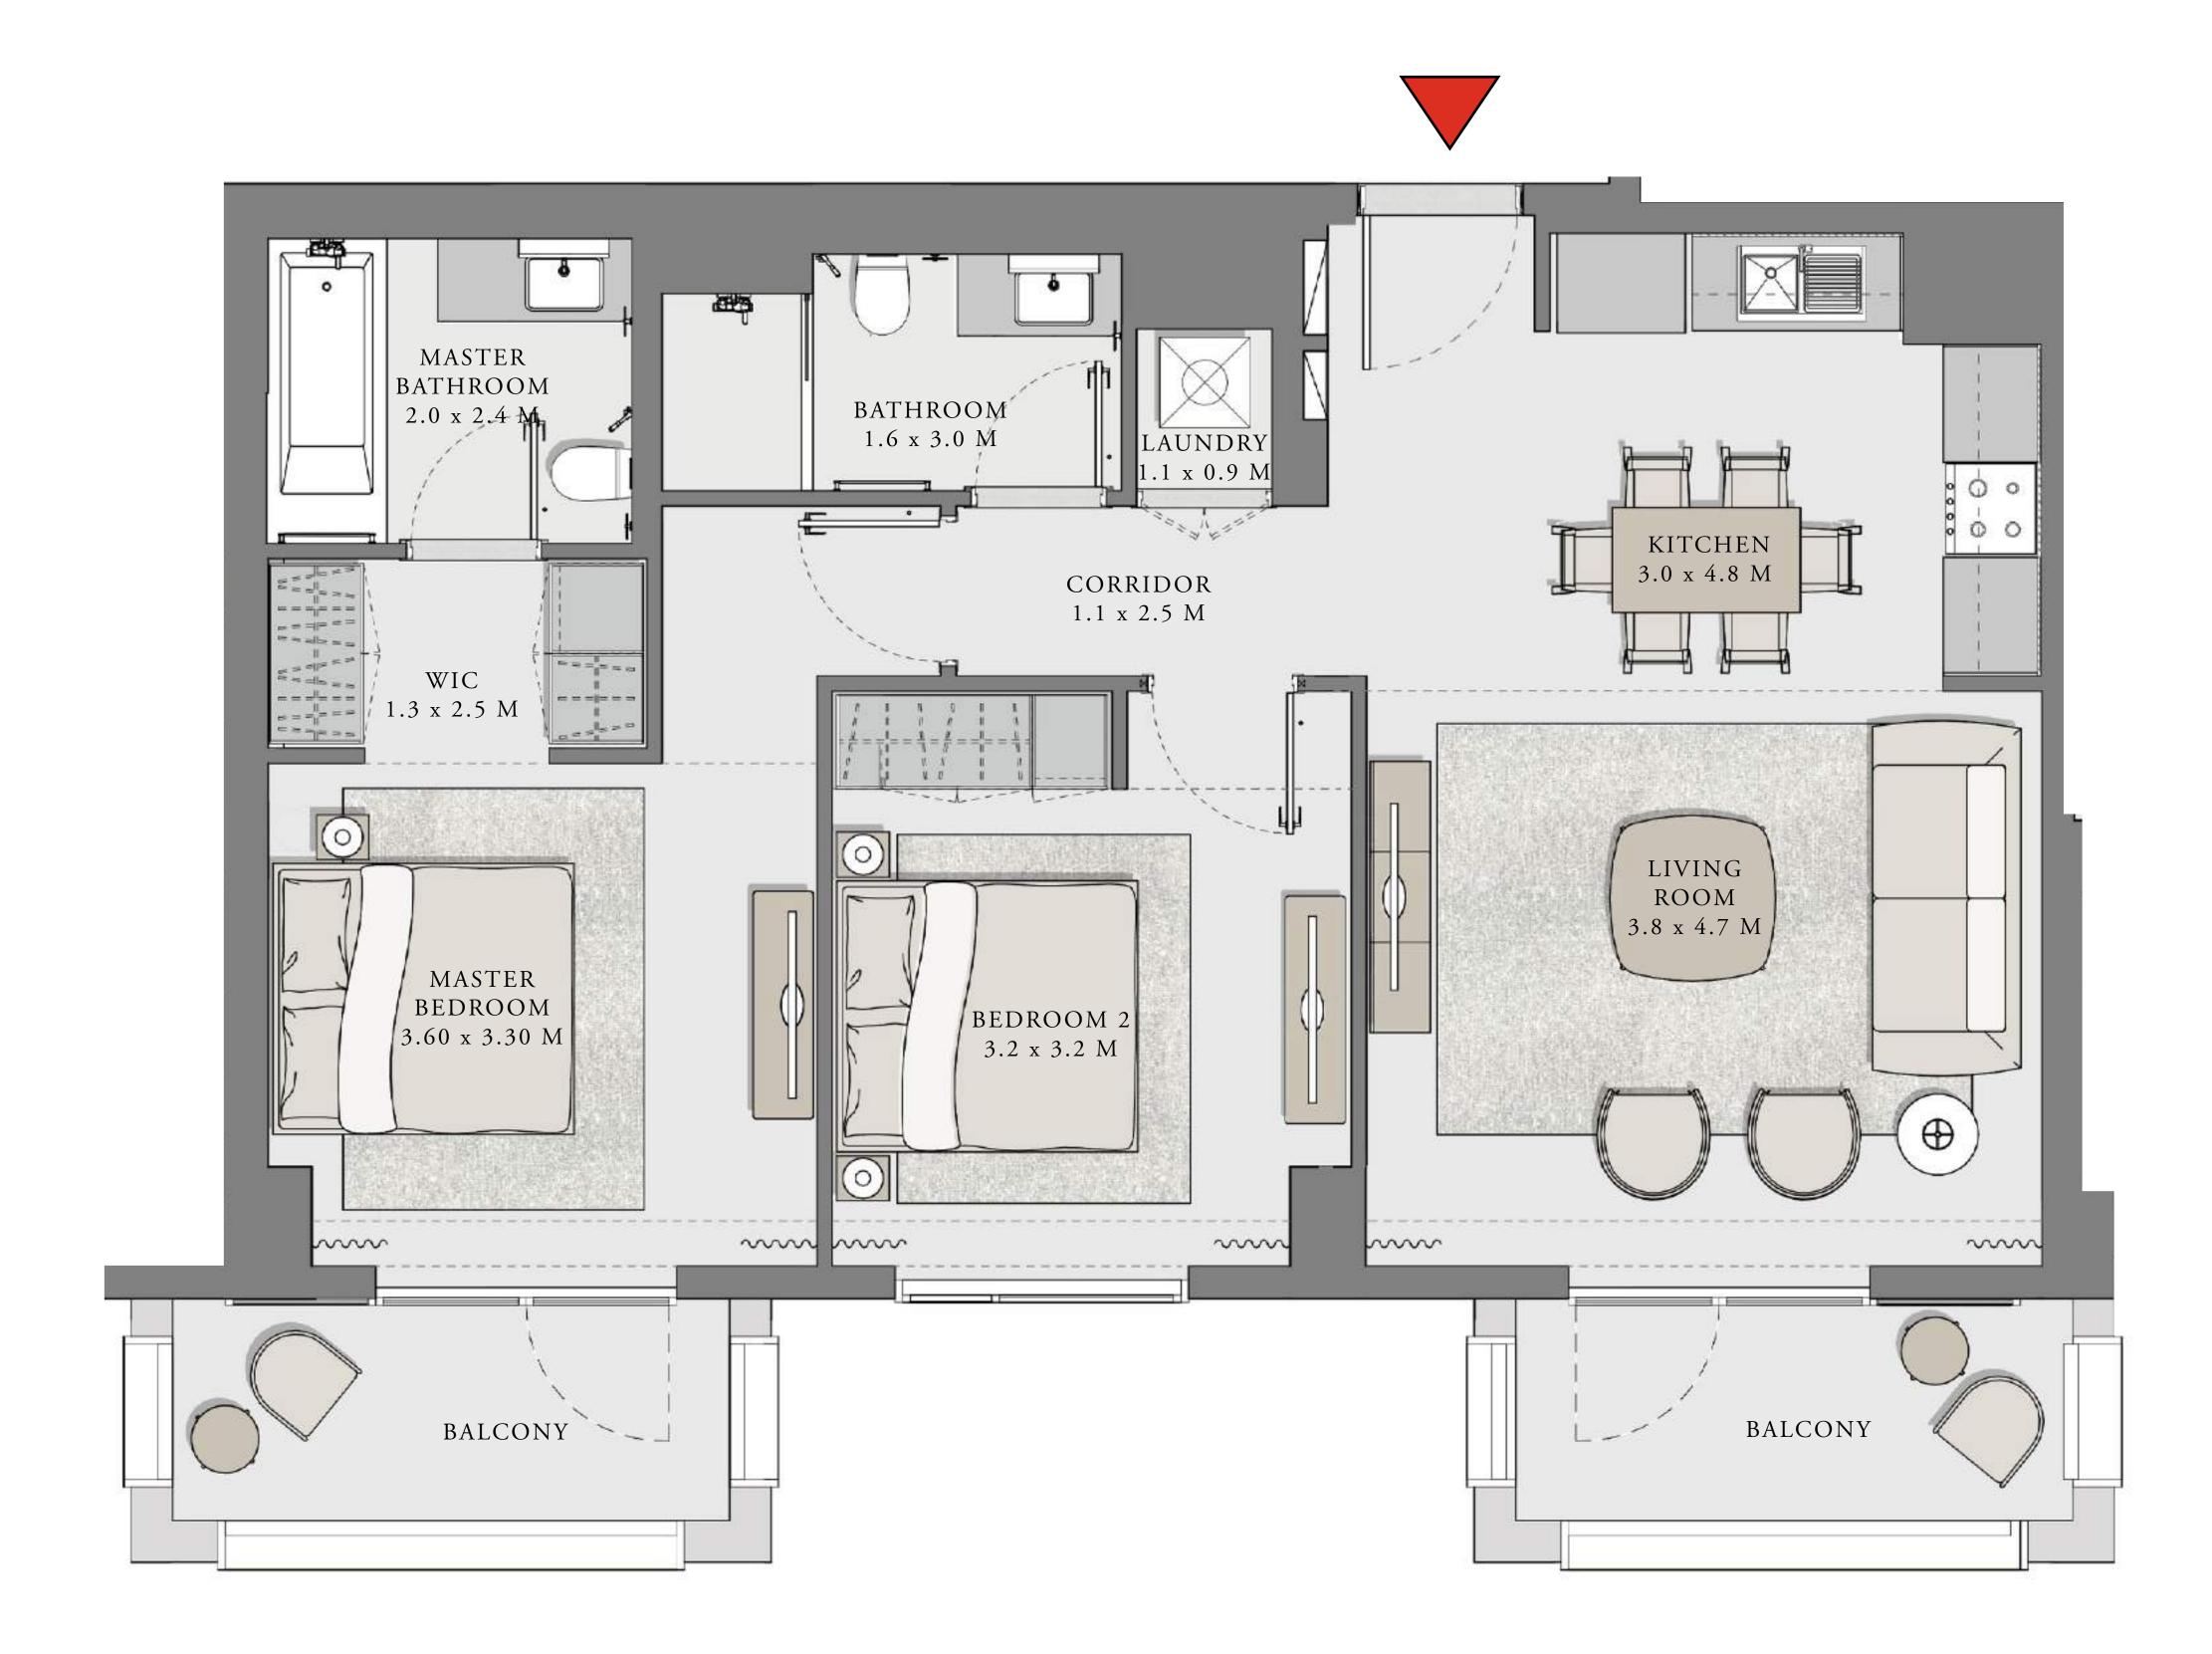

### 2 BEDROOM

UNIT 106 LEVEL 01

| APARTMENT AREA | 908.26 SQ.FT.  | 84.38 SQ.M.  |
|----------------|----------------|--------------|
| BALCONY AREA   | 251.01 SQ.FT.  | 23.32 SQ.M.  |
| TOTAL AREA     | 1159.27 SQ.FT. | 107.70 SQ.M. |

### ORCHID

#### BUILDING 2

### 2 BEDROOM

UNIT 107 LEVEL 01

| APARTMENT AREA | 912.46 SQ.FT.  | 84.77 SQ.M. |
|----------------|----------------|-------------|
| BALCONY AREA   | 133.15 SQ.FT.  | 12.37 SQ.M. |
| TOTAL AREA     | 1045.61 SQ.FT. | 97.14 SQ.M. |