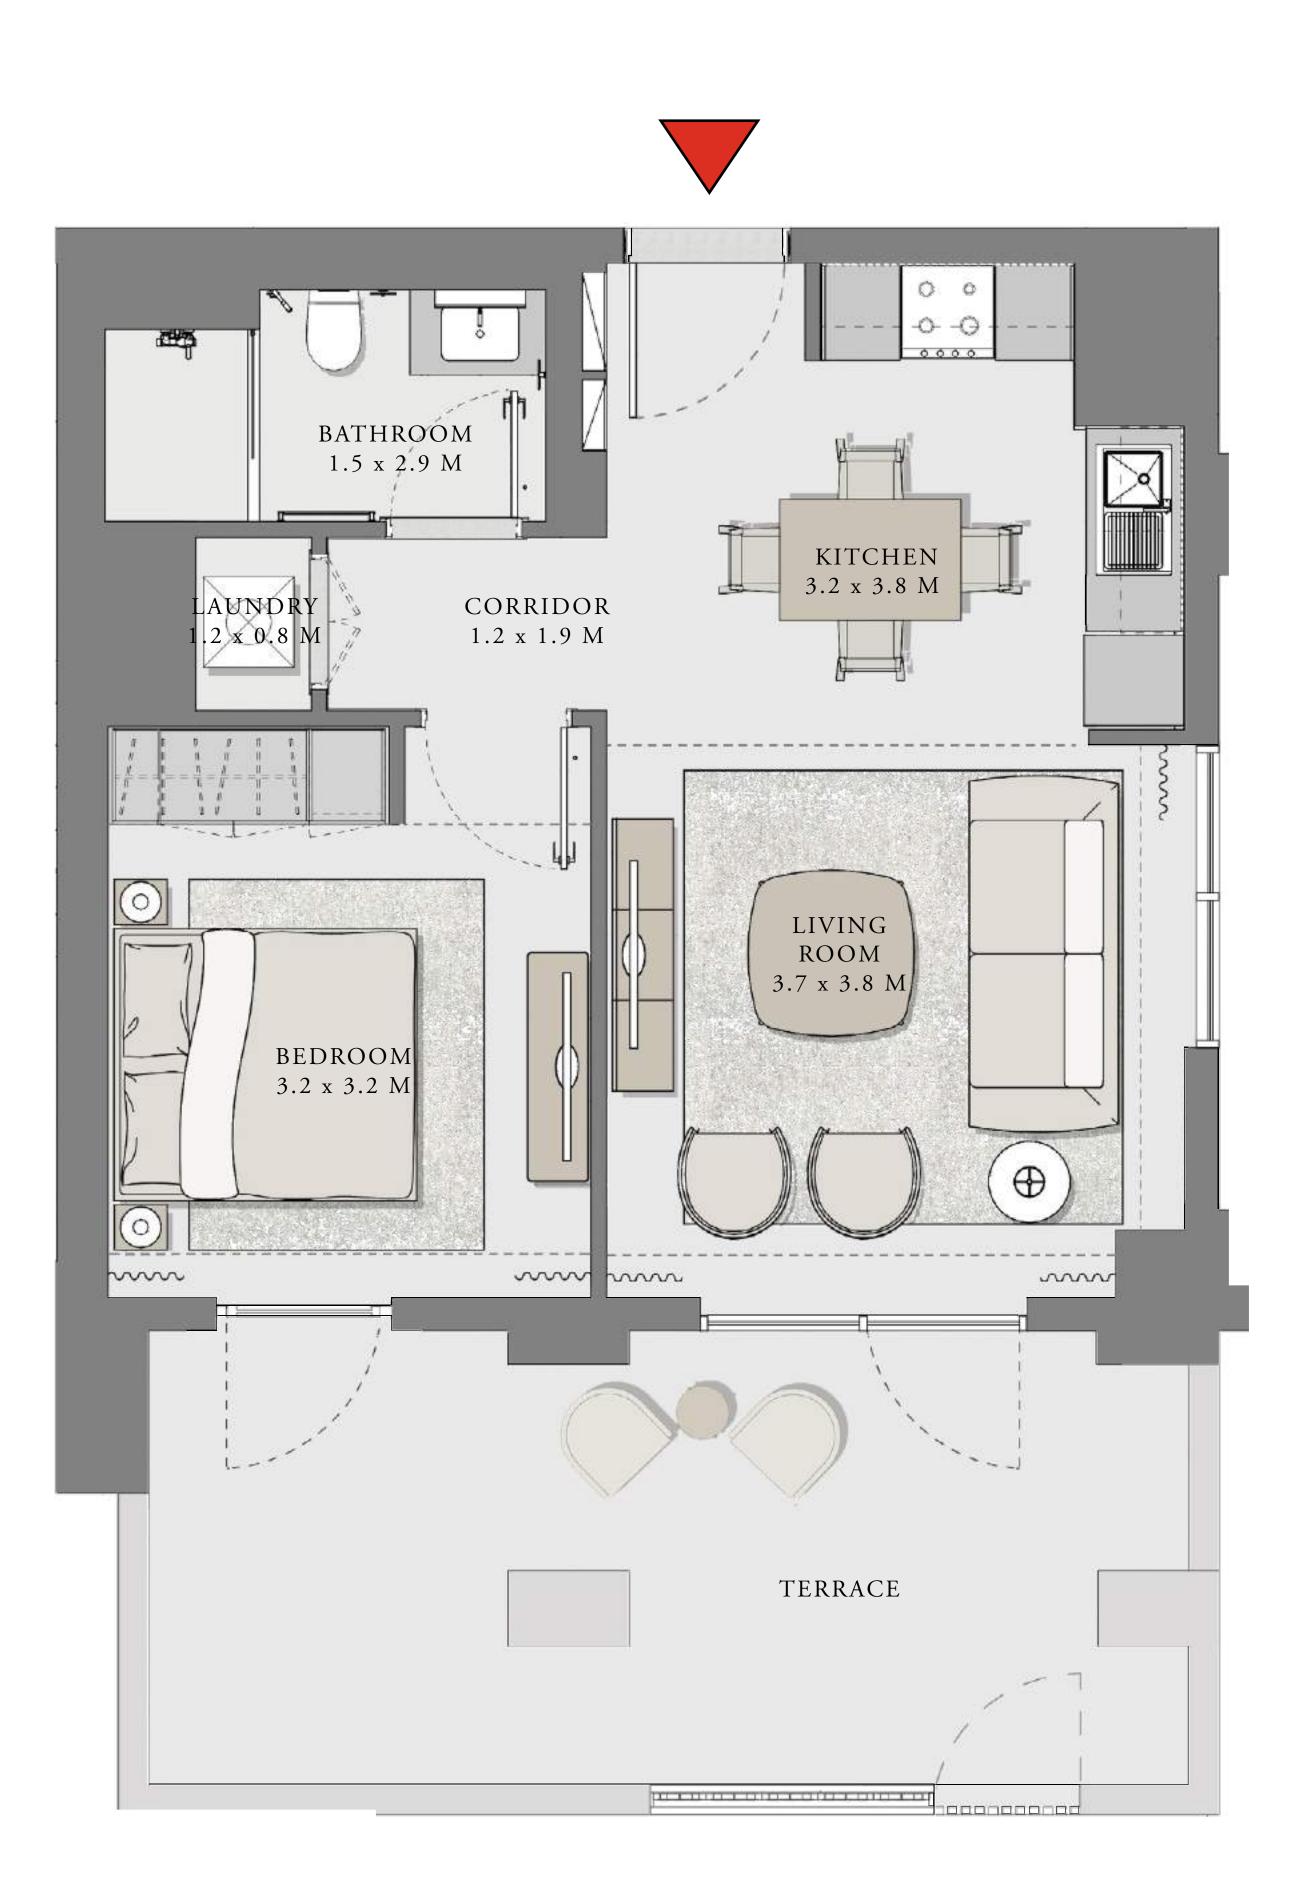

### 2 BEDROOM

UNIT 103 LEVEL 01

|   | APARTMENT AREA | 911.81 SQ.FT.  | 84.71 SQ.M.  |
|---|----------------|----------------|--------------|
|   | BALCONY AREA   | 446.49 SQ.FT.  | 41.48 SQ.M.  |
| - | TOTAL AREA     | 1358.30 SQ.FT. | 126.19 SQ.M. |