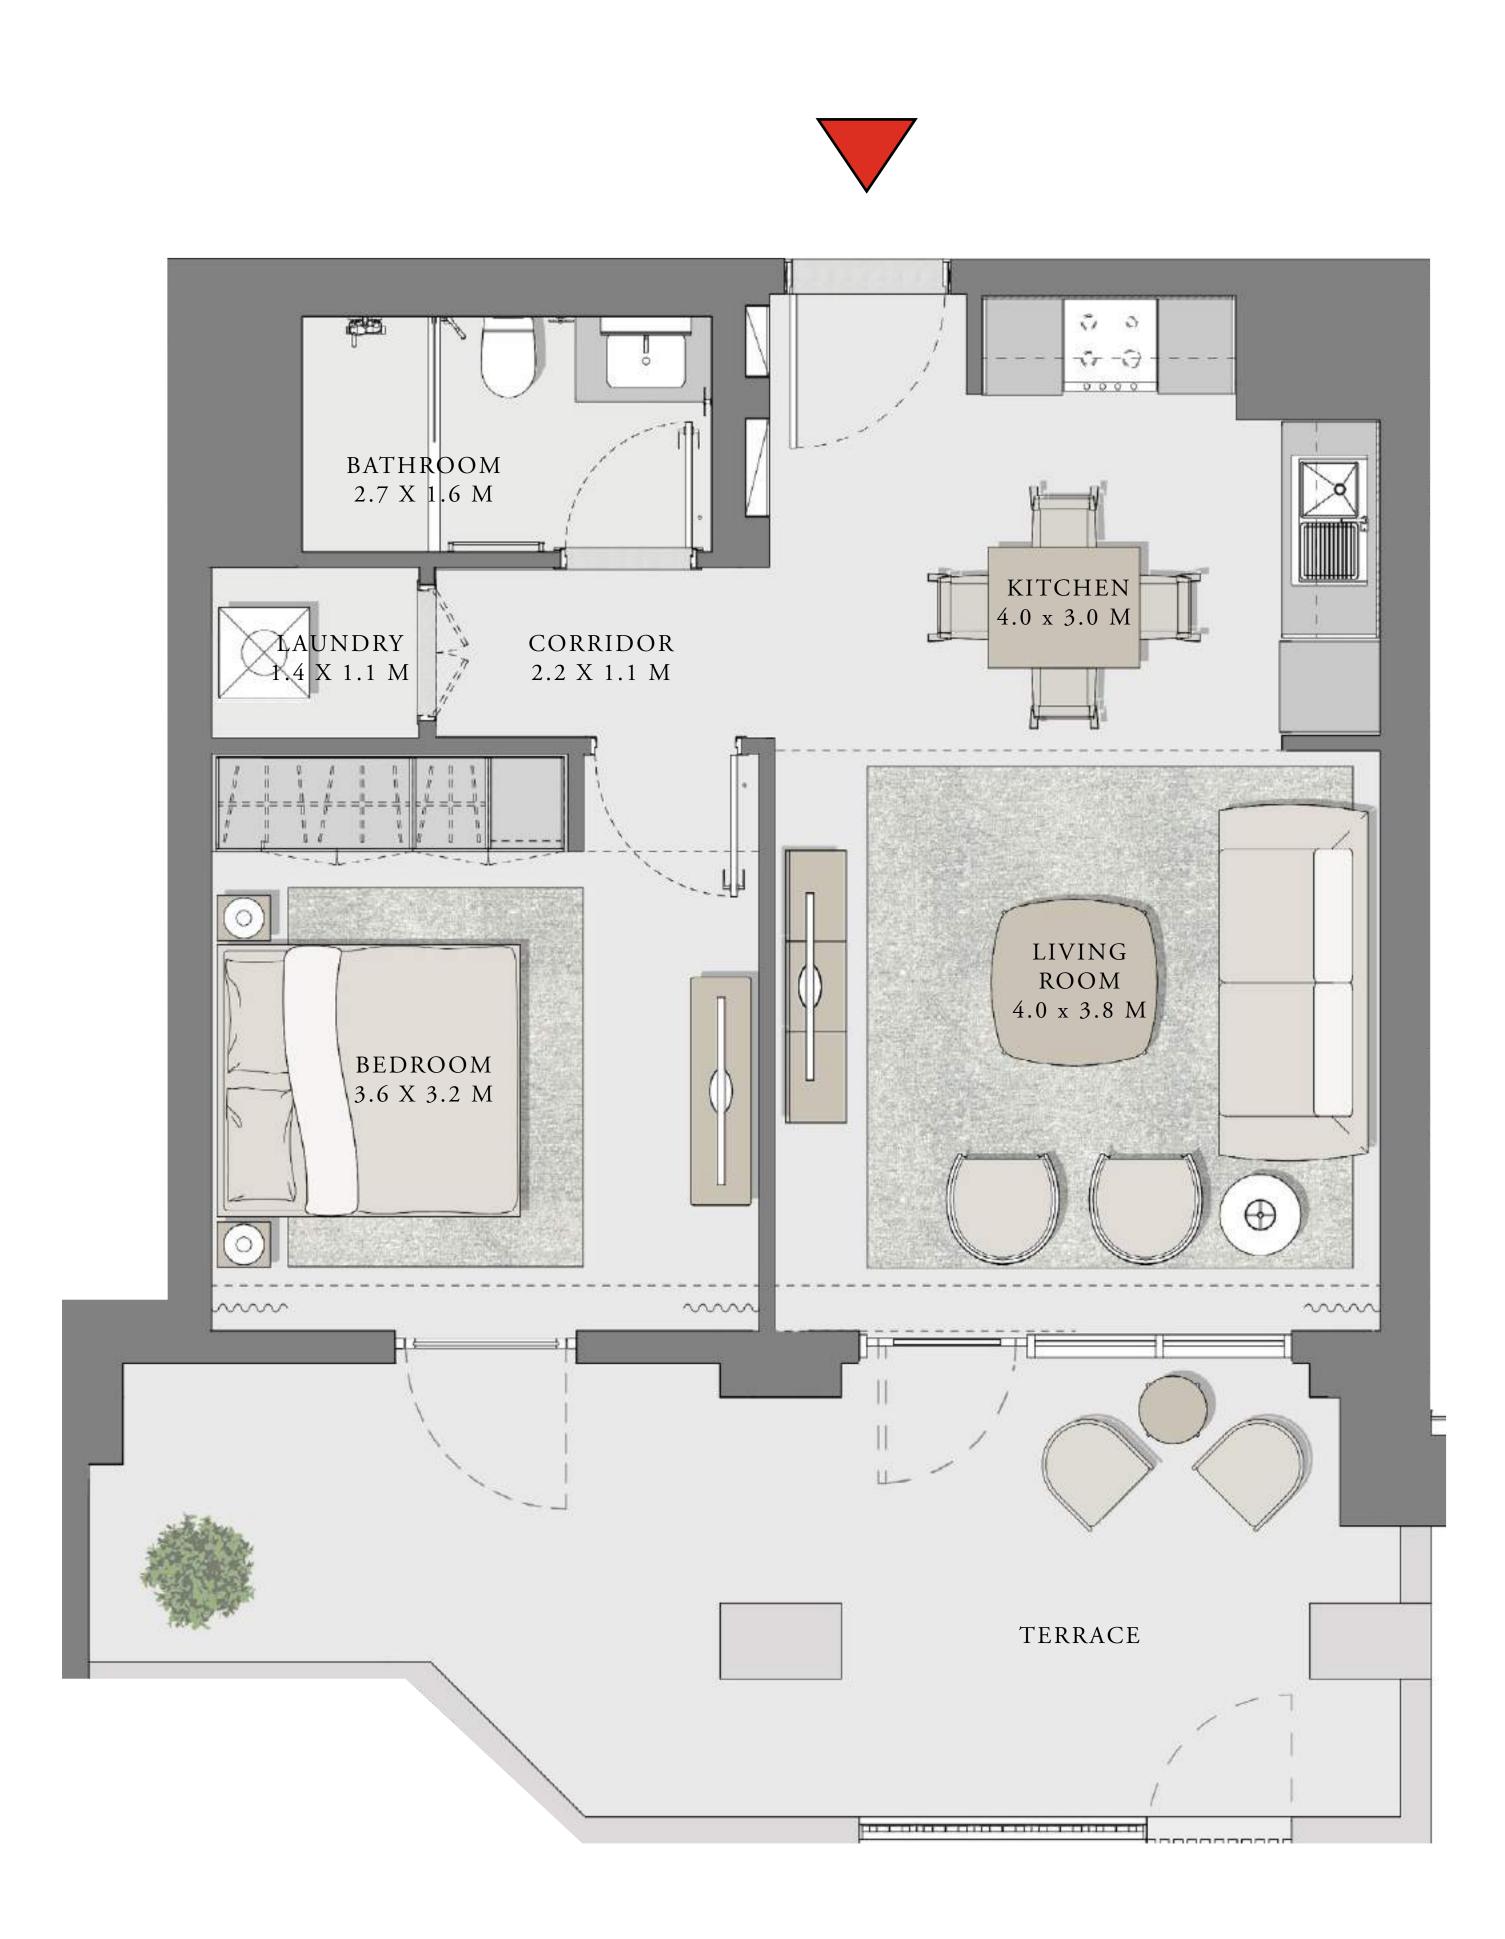

### ORCHID

#### BUILDING 1

### 1 BEDROOM

UNIT 101 LEVEL 01

|   | APARTMENT AREA | 595.03 SQ.FT. | 55.28 SQ.M. |
|---|----------------|---------------|-------------|
|   | BALCONY AREA   | 273.19 SQ.FT. | 25.38 SQ.M. |
| _ | TOTAL AREA     | 868.22 SQ.FT. | 80.66 SQ.M. |