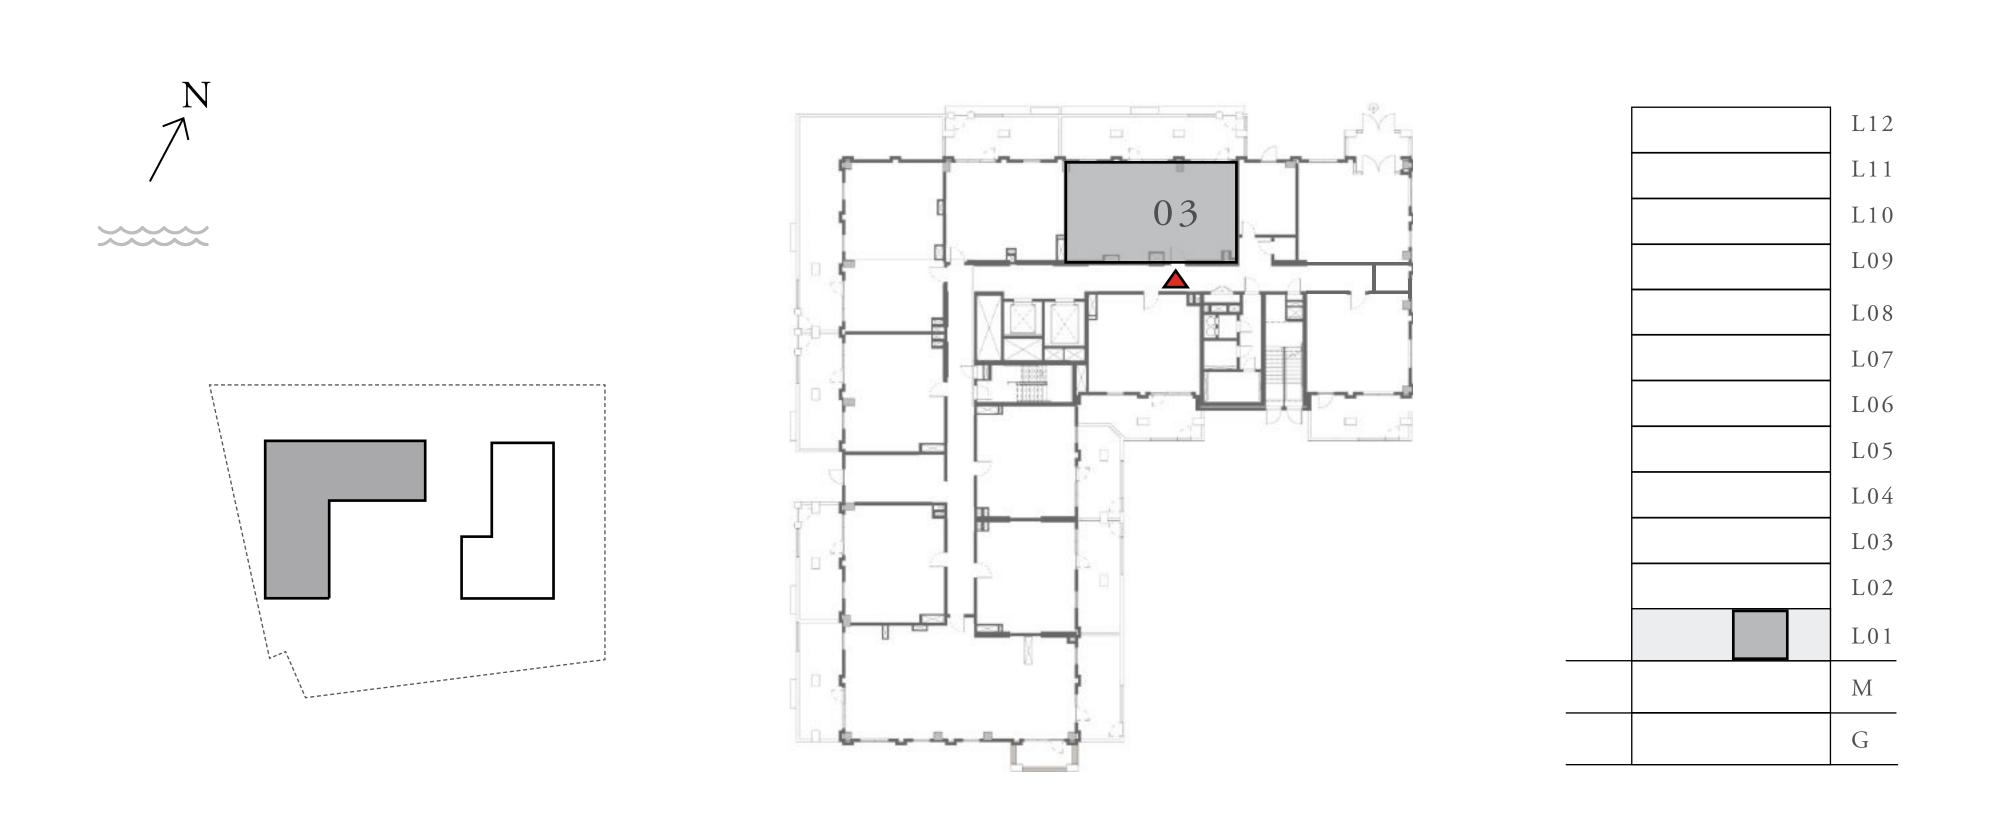

### 2 BEDROOM

UNIT 103 LEVEL 01

|   | APARTMENT AREA | 911.81 SQ.FT.  | 84.71 SQ.M.  |
|---|----------------|----------------|--------------|
|   | BALCONY AREA   | 446.49 SQ.FT.  | 41.48 SQ.M.  |
| - | TOTAL AREA     | 1358.30 SQ.FT. | 126.19 SQ.M. |