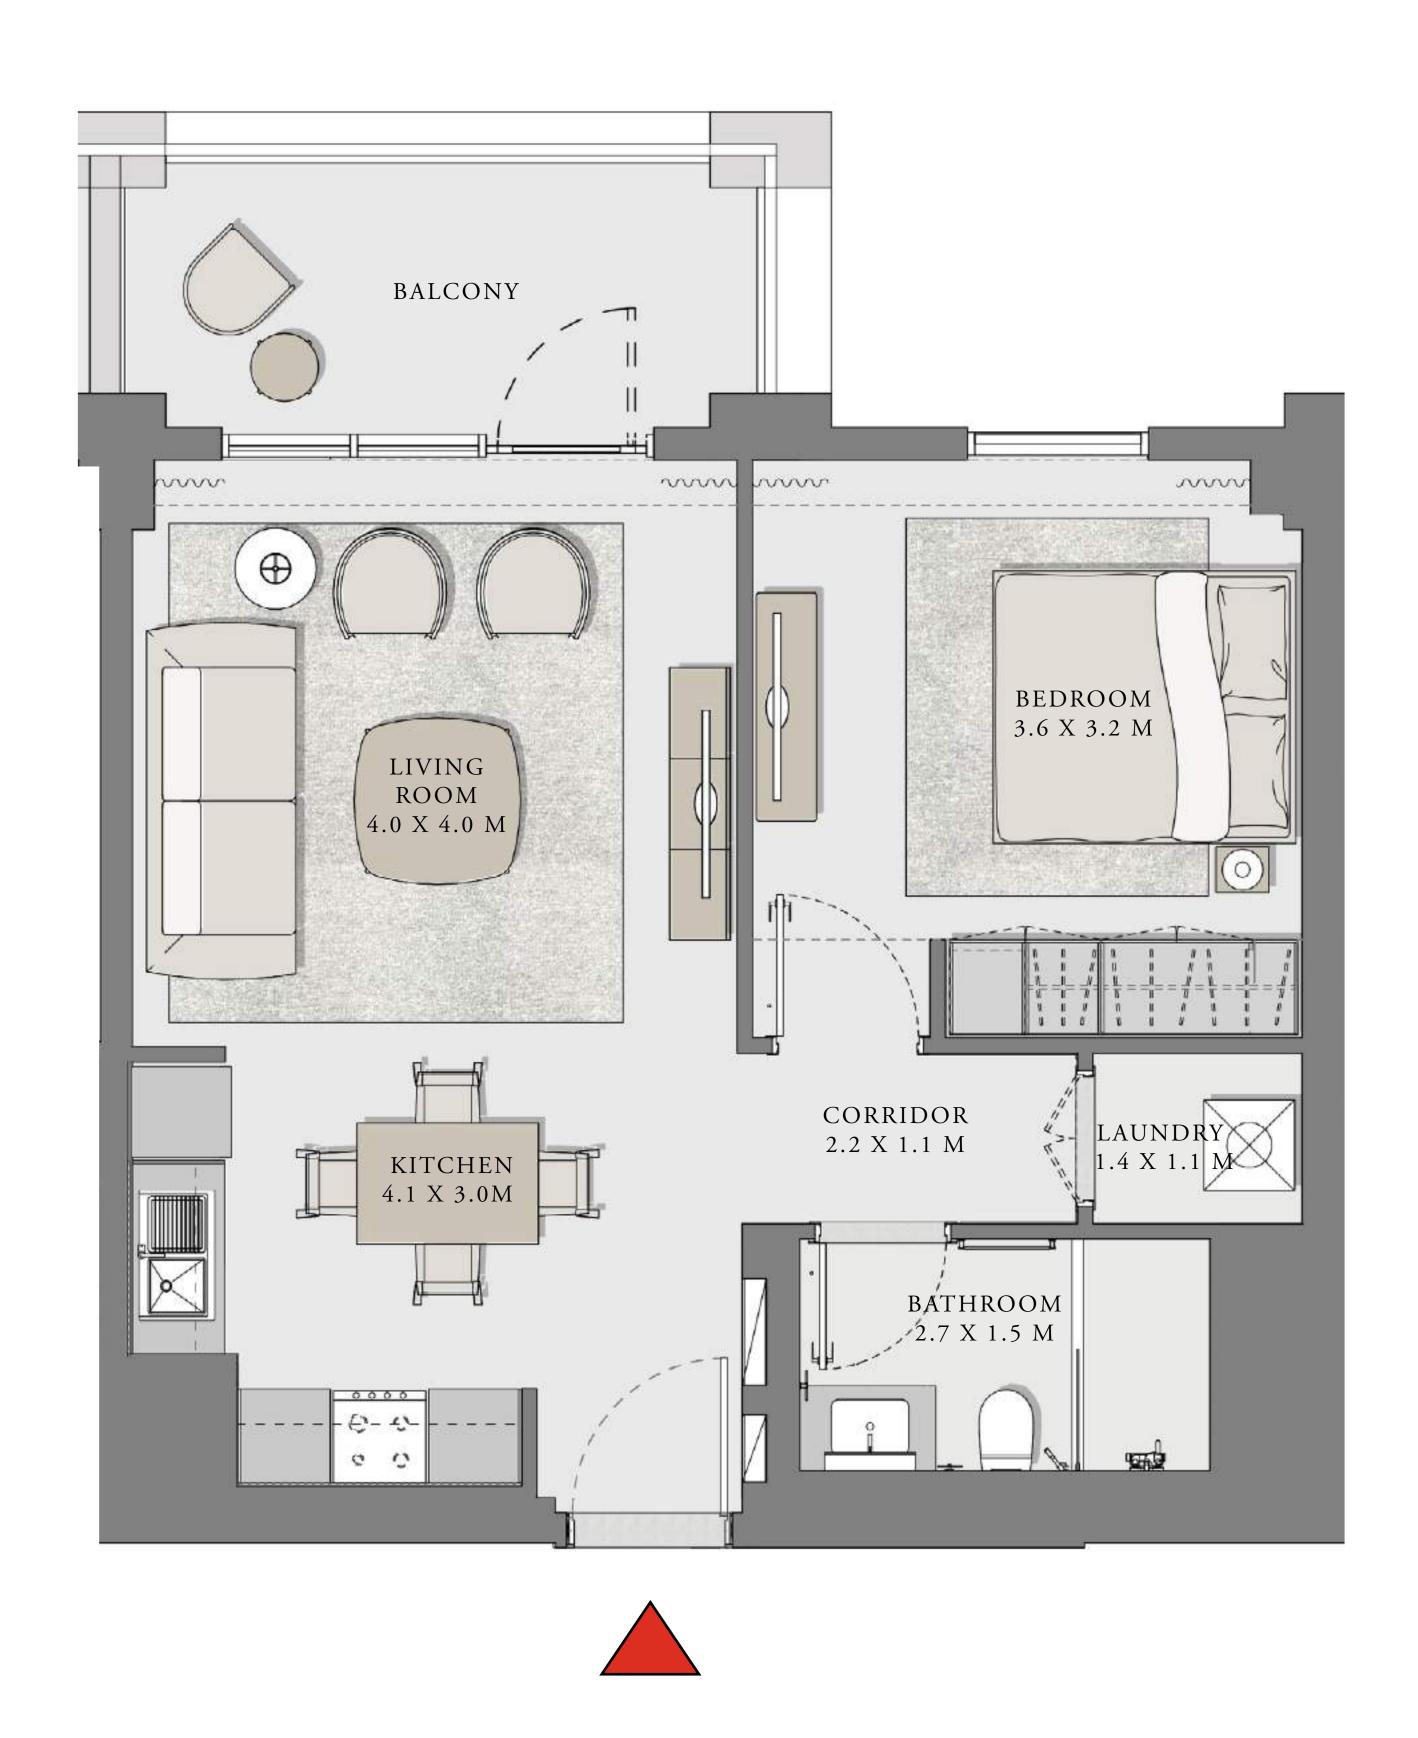

#### UNIT 04 LEVEL 02-12

| APARTMENT AREA | 596.75 SQ.FT. | 55.44 SQ.M. |
|----------------|---------------|-------------|
| BALCONY AREA   | 91.71 SQ.FT.  | 8.52 SQ.M.  |
| TOTAL AREA     | 688.46 SQ.FT. | 63.96 SQ.M. |