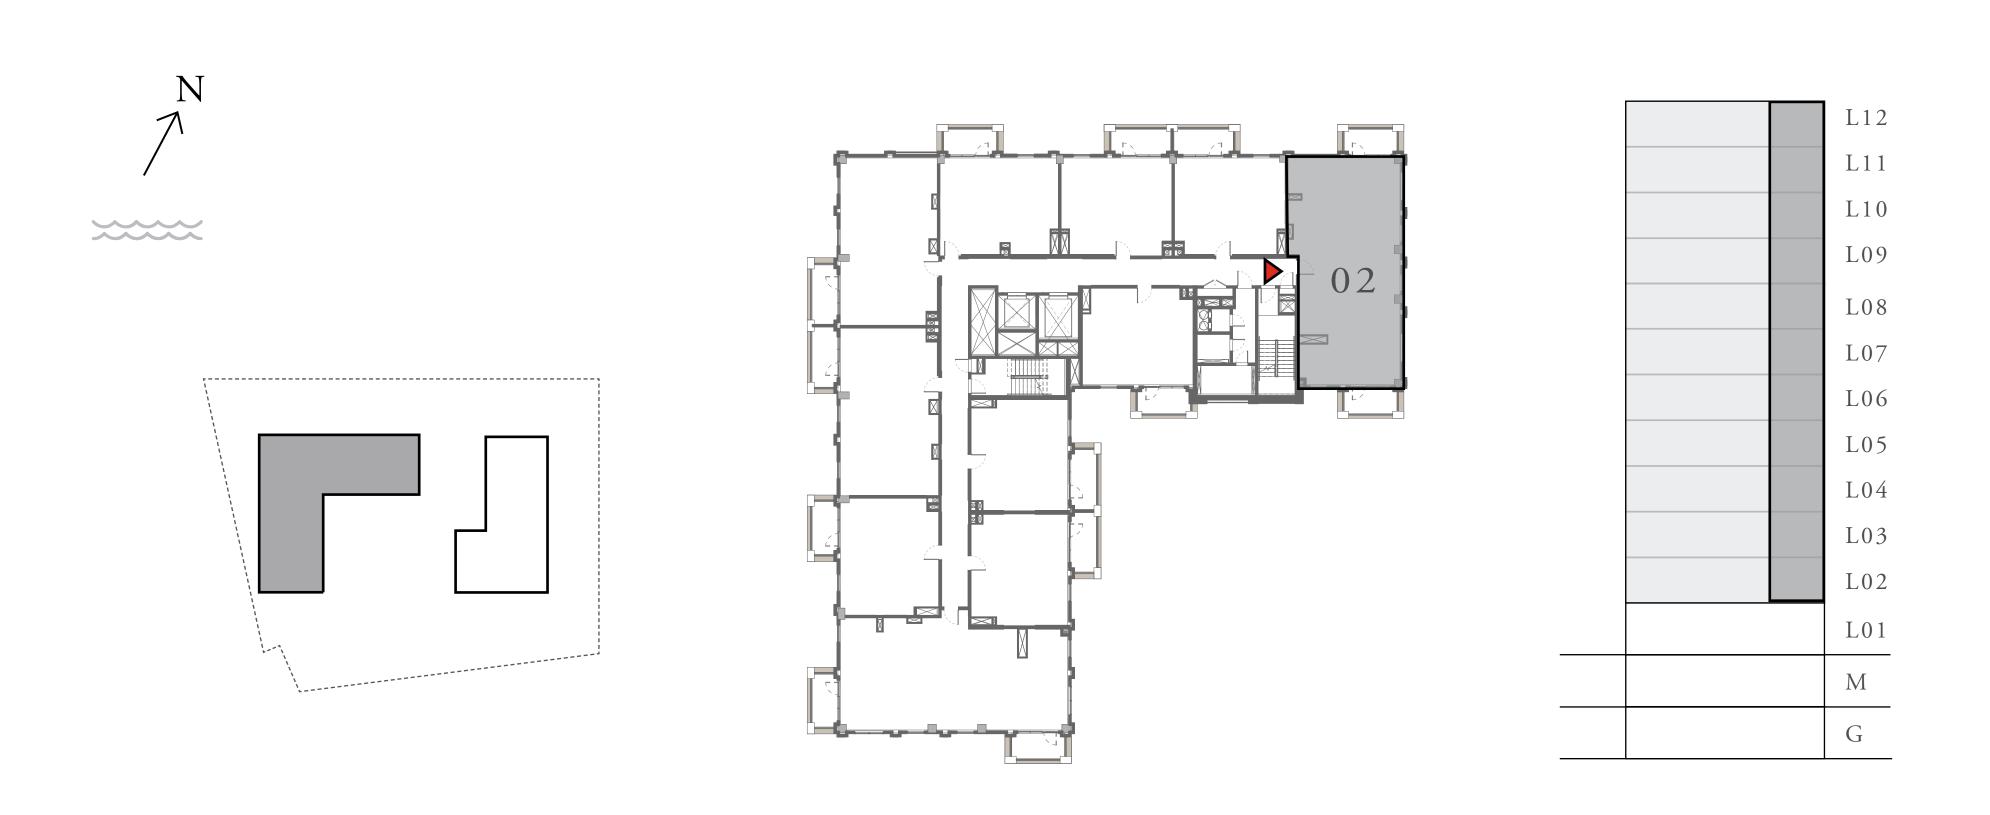

### 1 BEDROOM

UNIT 102 LEVEL 01

|   | APARTMENT AREA | 594.71 SQ.FT.  | 55.25 SQ.M.  |
|---|----------------|----------------|--------------|
|   | BALCONY AREA   | 528.29 SQ.FT.  | 49.08 SQ.M.  |
| _ | TOTAL AREA     | 1123.00 SQ.FT. | 104.33 SQ.M. |