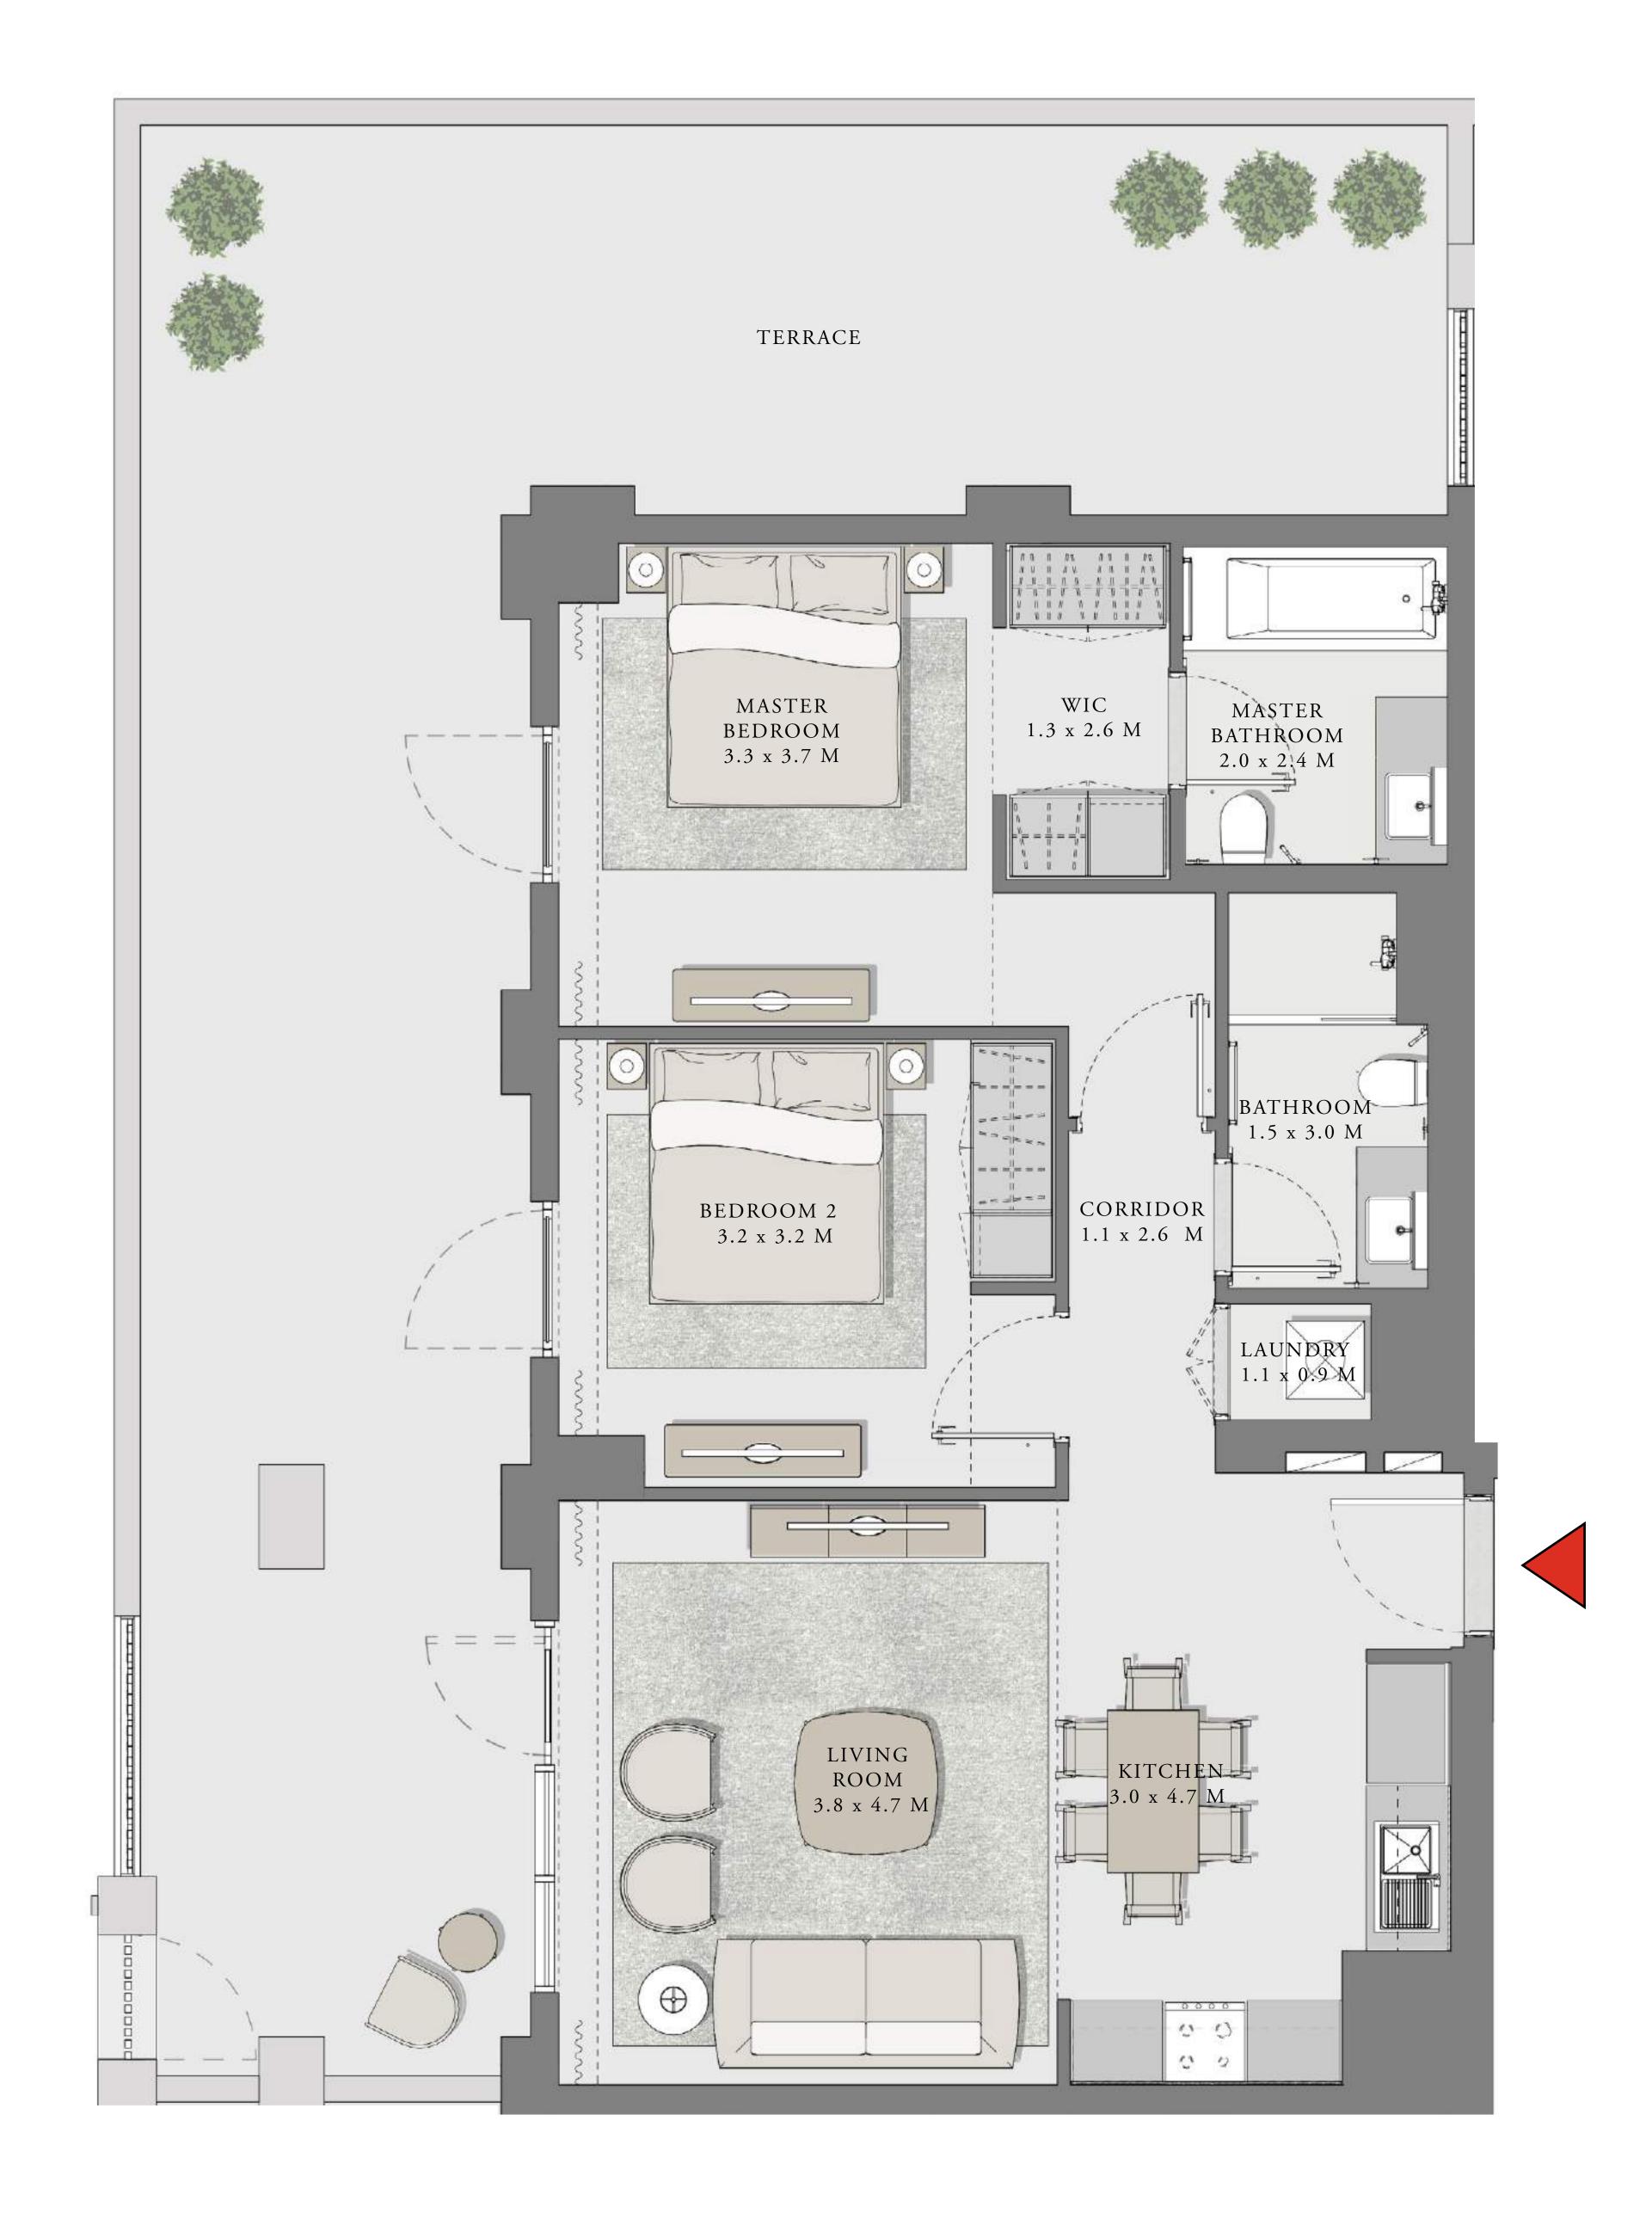

### ORCHID

#### BUILDING 2

### 2 BEDROOM

UNIT 06 LEVEL 02-09

| APARTMENT AREA | 904.28 SQ.FT.  | 84.01 SQ.M.  |
|----------------|----------------|--------------|
| BALCONY AREA   | 249.83 SQ.FT.  | 23.21 SQ.M.  |
| TOTAL AREA     | 1154.11 SQ.FT. | 107.22 SQ.M. |