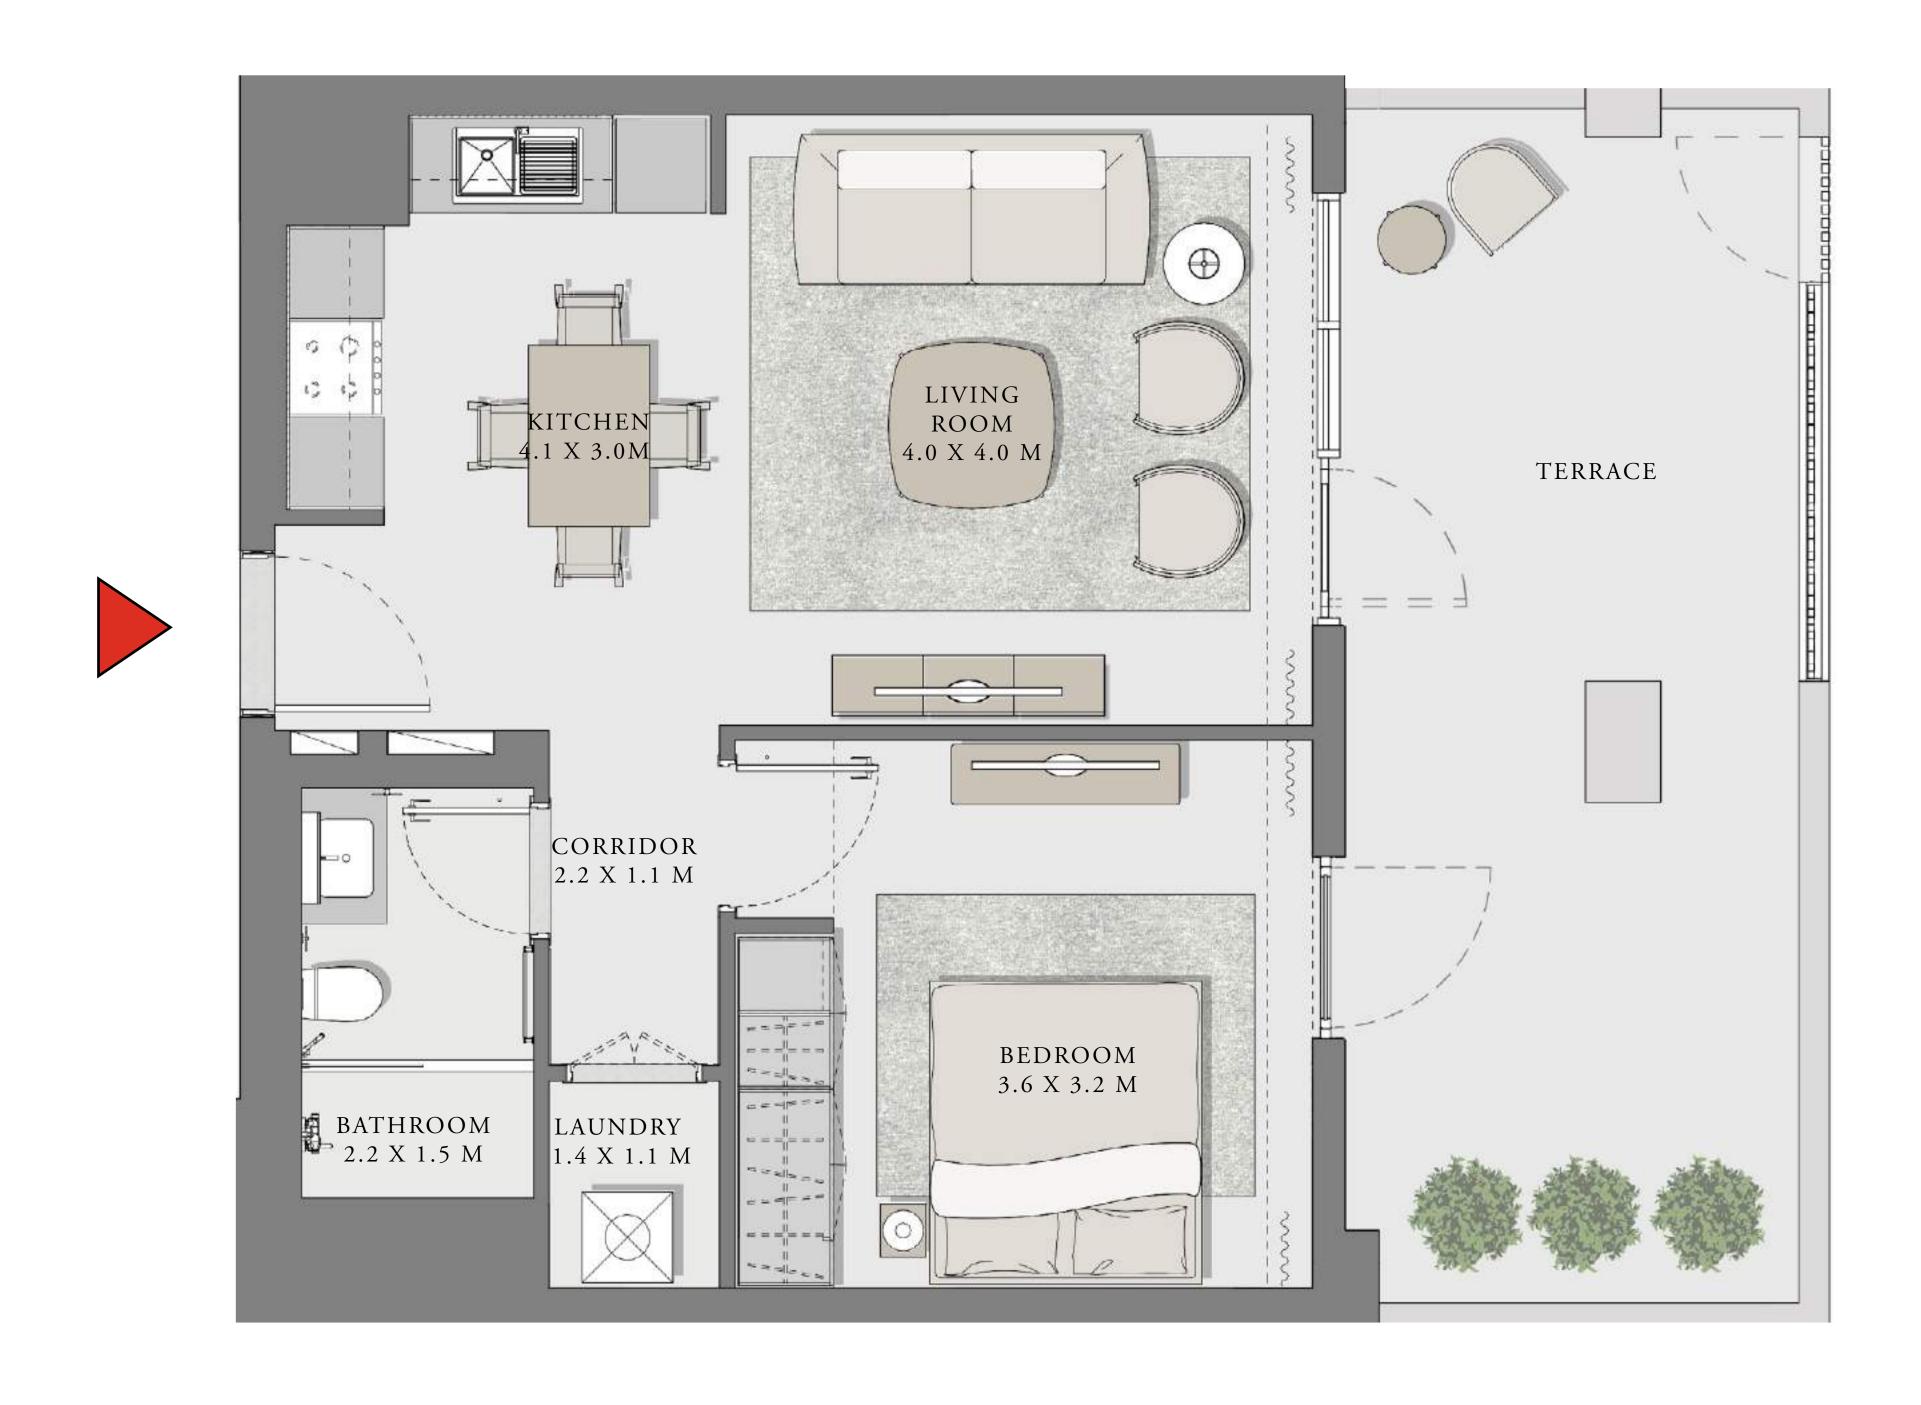

### 1 BEDROOM

UNIT 109 LEVEL 01

|   | APARTMENT AREA | 595.67 SQ.FT. | 55.34 SQ.M. |
|---|----------------|---------------|-------------|
|   | BALCONY AREA   | 278.89 SQ.FT. | 25.91 SQ.M. |
| - | TOTAL AREA     | 874.56 SQ.FT. | 81.25 SQ.M. |