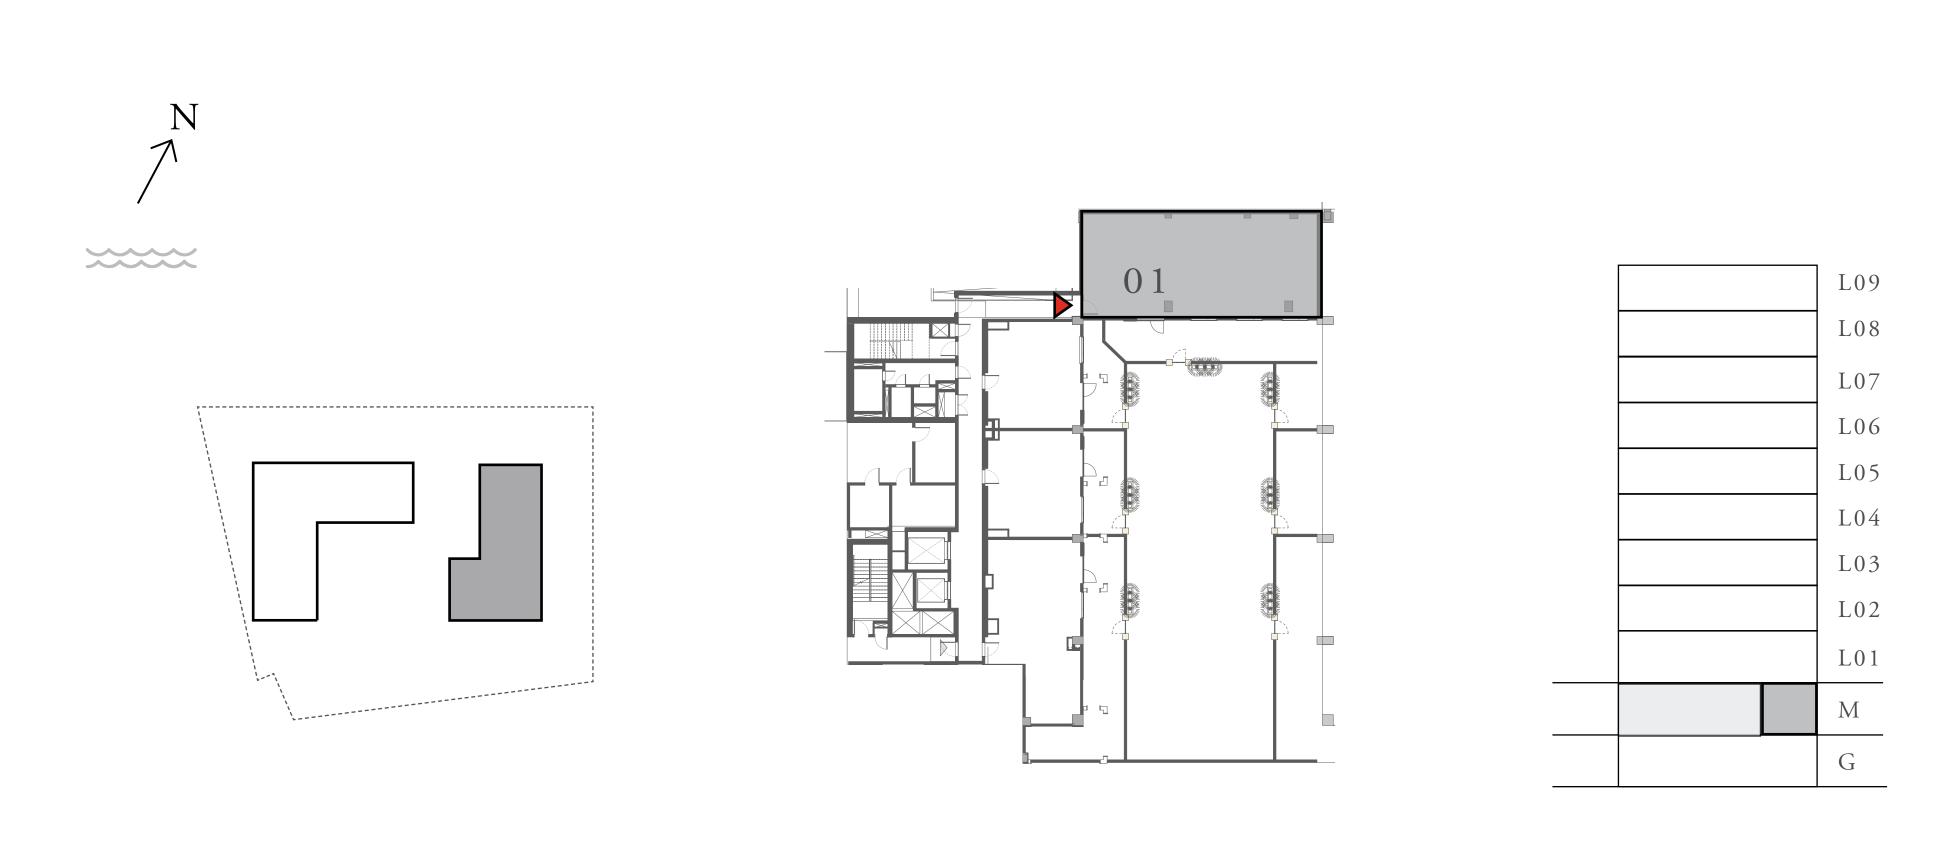

### ORCHID

#### BUILDING 2

### 3 BEDROOM

#### UNIT M01 LEVEL M

| APARTMENT AREA | 1436.44 SQ.FT. | 133.45 SQ.M. |
|----------------|----------------|--------------|
| BALCONY AREA   | 462.42 SQ.FT.  | 42.96 SQ.M.  |
| TOTAL AREA     | 1898.86 SQ.FT. | 176.41 SQ.M. |