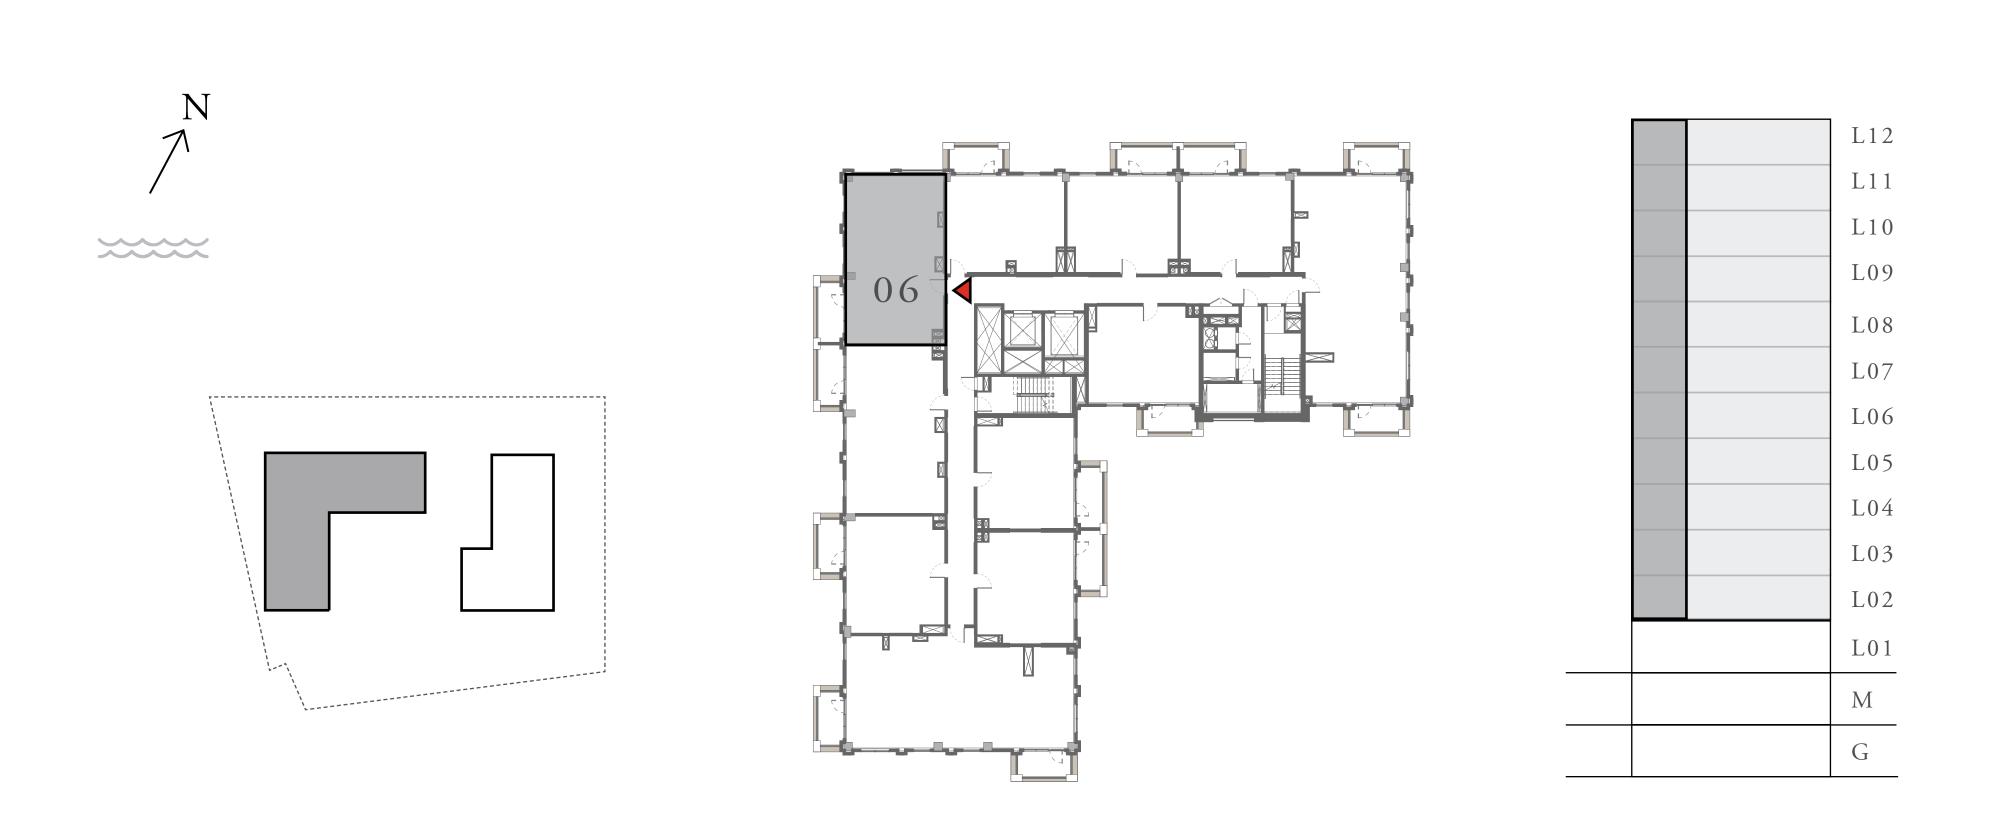

### ORCHID

#### BUILDING 1

### 1 BEDROOM

#### UNIT 11 LEVEL 02-12

| APARTMENT AREA | 597.83 SQ.FT. | 55.54 SQ.M. |
|----------------|---------------|-------------|
| BALCONY AREA   | 91.71 SQ.FT.  | 8.52 SQ.M.  |
| TOTAL AREA     | 689.54 SQ.FT. | 64.06 SQ.M. |