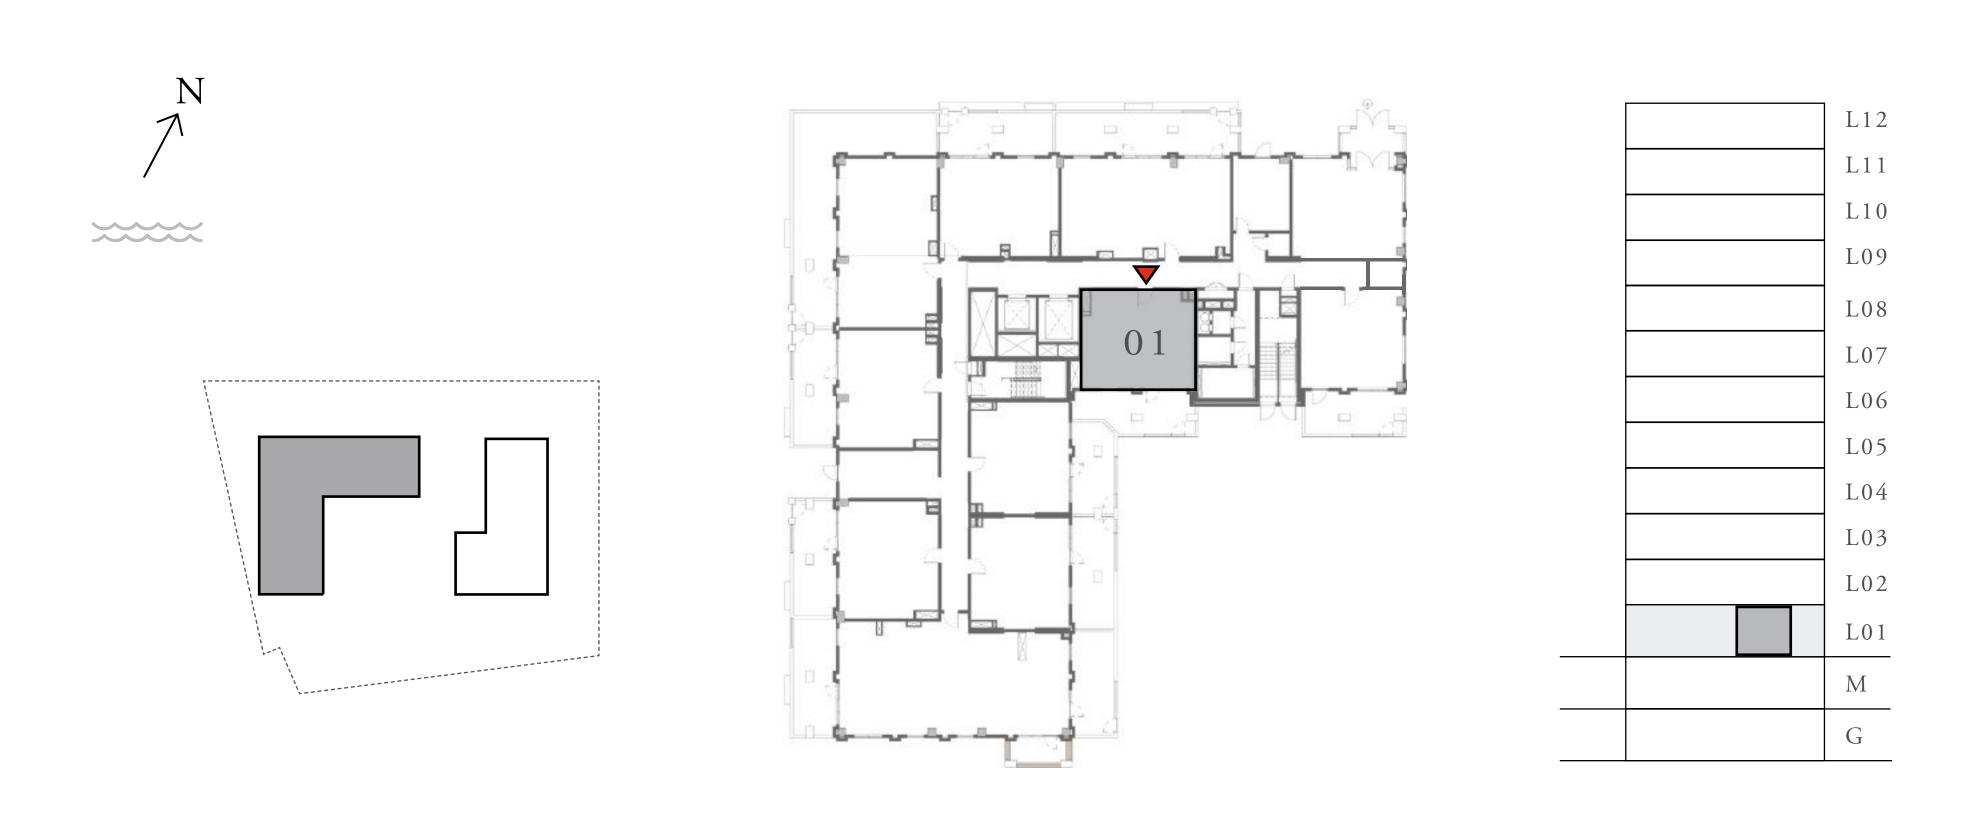

### ORCHID

#### BUILDING 1

### 1 BEDROOM

UNIT 101 LEVEL 01

|   | APARTMENT AREA | 595.03 SQ.FT. | 55.28 SQ.M. |
|---|----------------|---------------|-------------|
|   | BALCONY AREA   | 273.19 SQ.FT. | 25.38 SQ.M. |
| _ | TOTAL AREA     | 868.22 SQ.FT. | 80.66 SQ.M. |