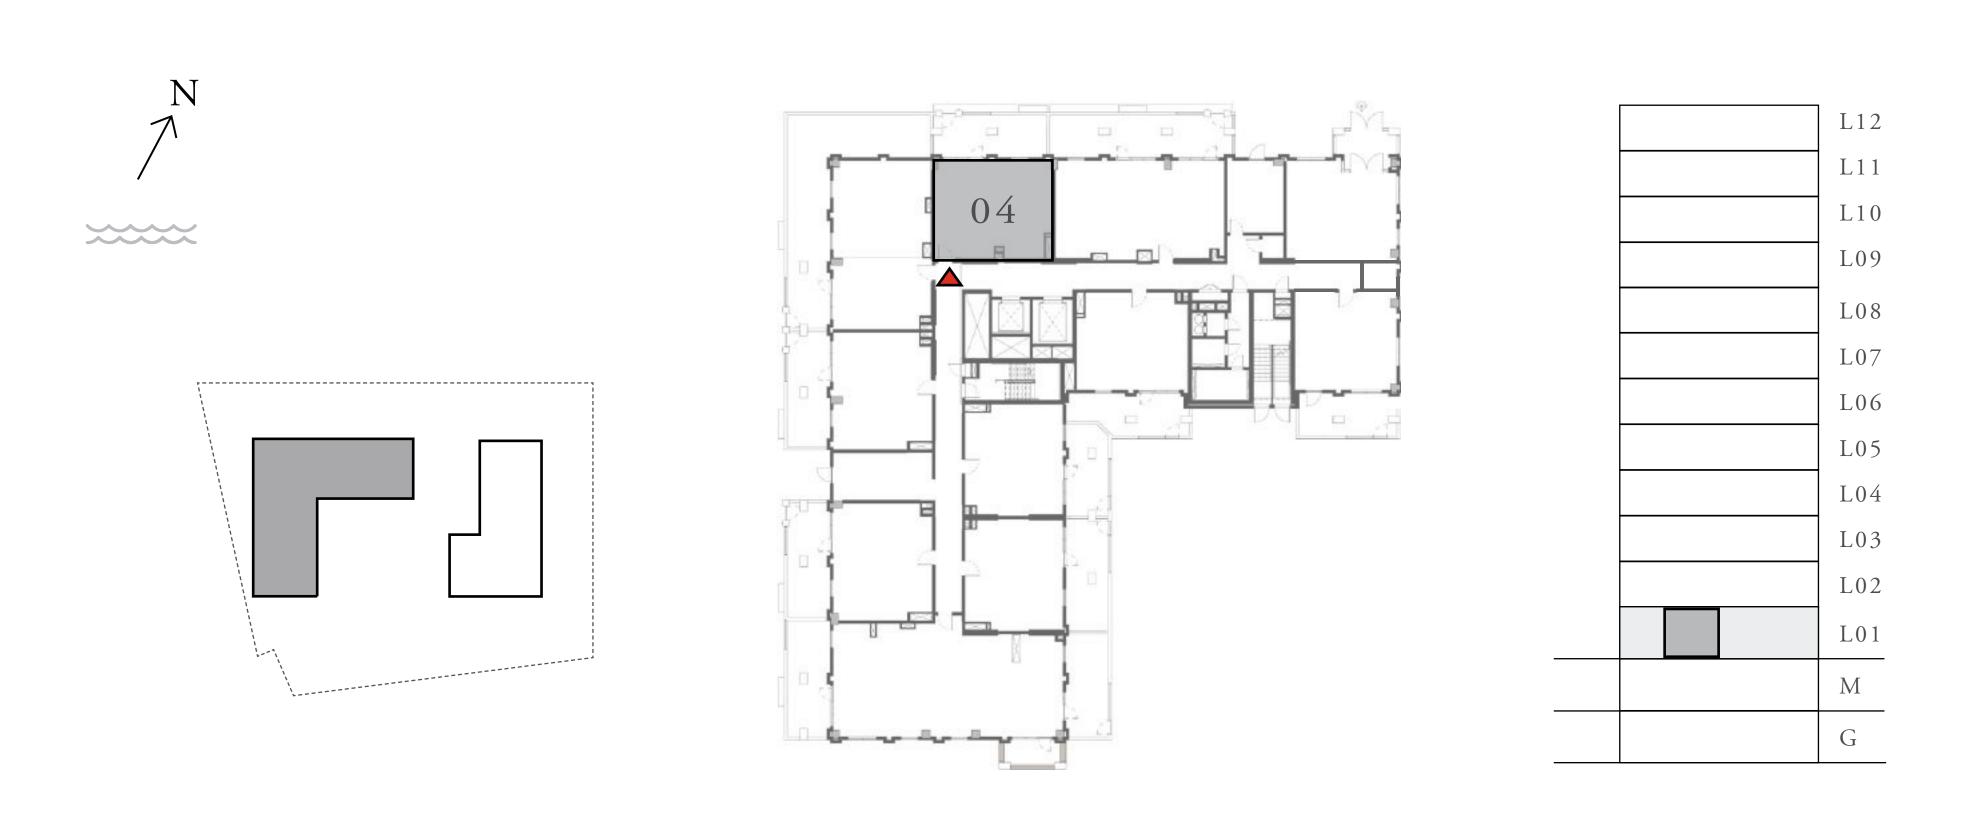

### 1 BEDROOM

UNIT 104 LEVEL 01

|   | APARTMENT AREA | 643.47 SQ.FT. | 59.78 SQ.M. |
|---|----------------|---------------|-------------|
|   | BALCONY AREA   | 278.46 SQ.FT. | 25.87 SQ.M. |
| - | TOTAL AREA     | 921.93 SQ.FT. | 85.65 SQ.M. |