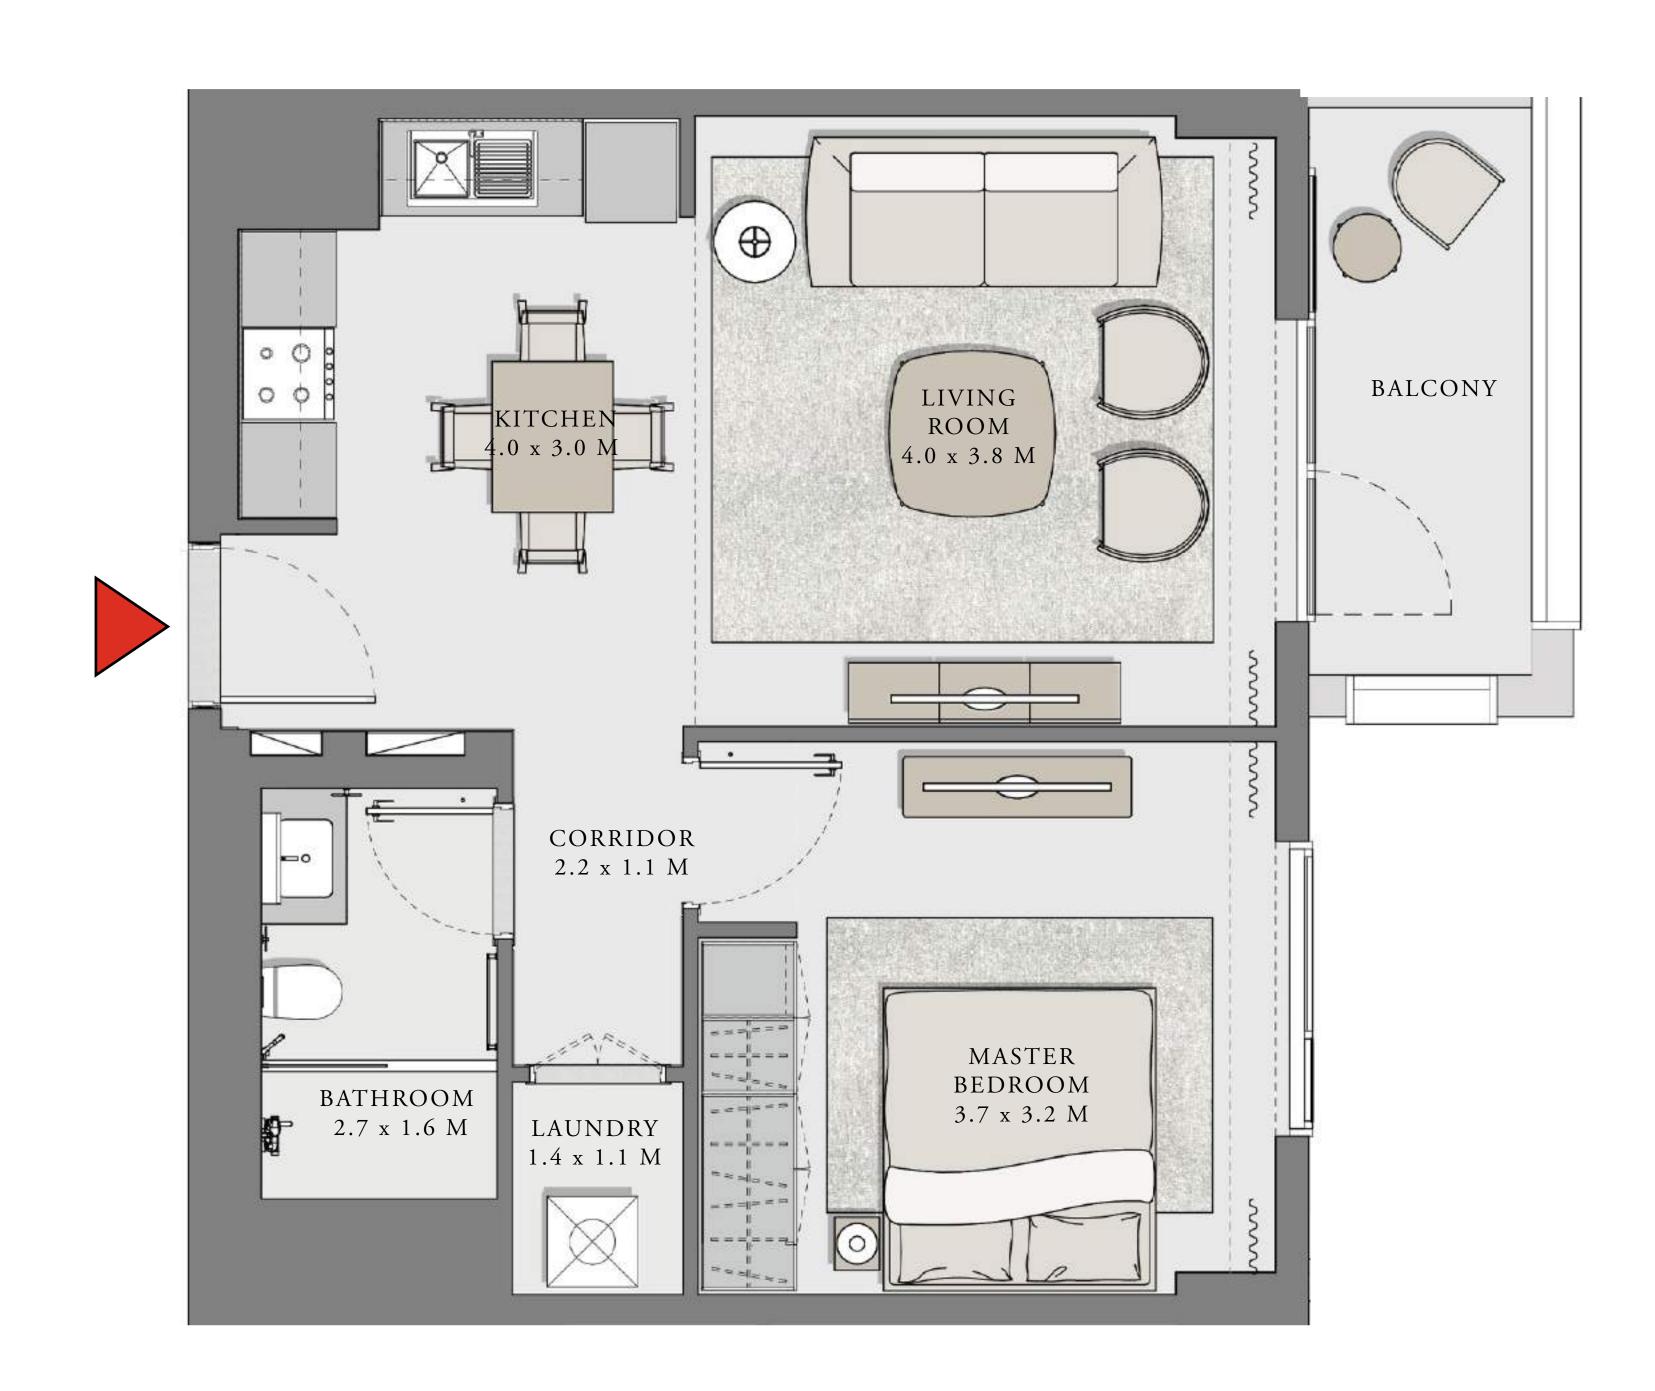

#### UNIT 06 LEVEL 02-12

| APARTMENT AREA | 907.29 SQ.FT. | 84.29 SQ.M. |
|----------------|---------------|-------------|
| BALCONY AREA   | 91.17 SQ.FT.  | 8.47SQ.M.   |
| TOTAL AREA     | 998.46 SQ.FT. | 92.76 SQ.M. |