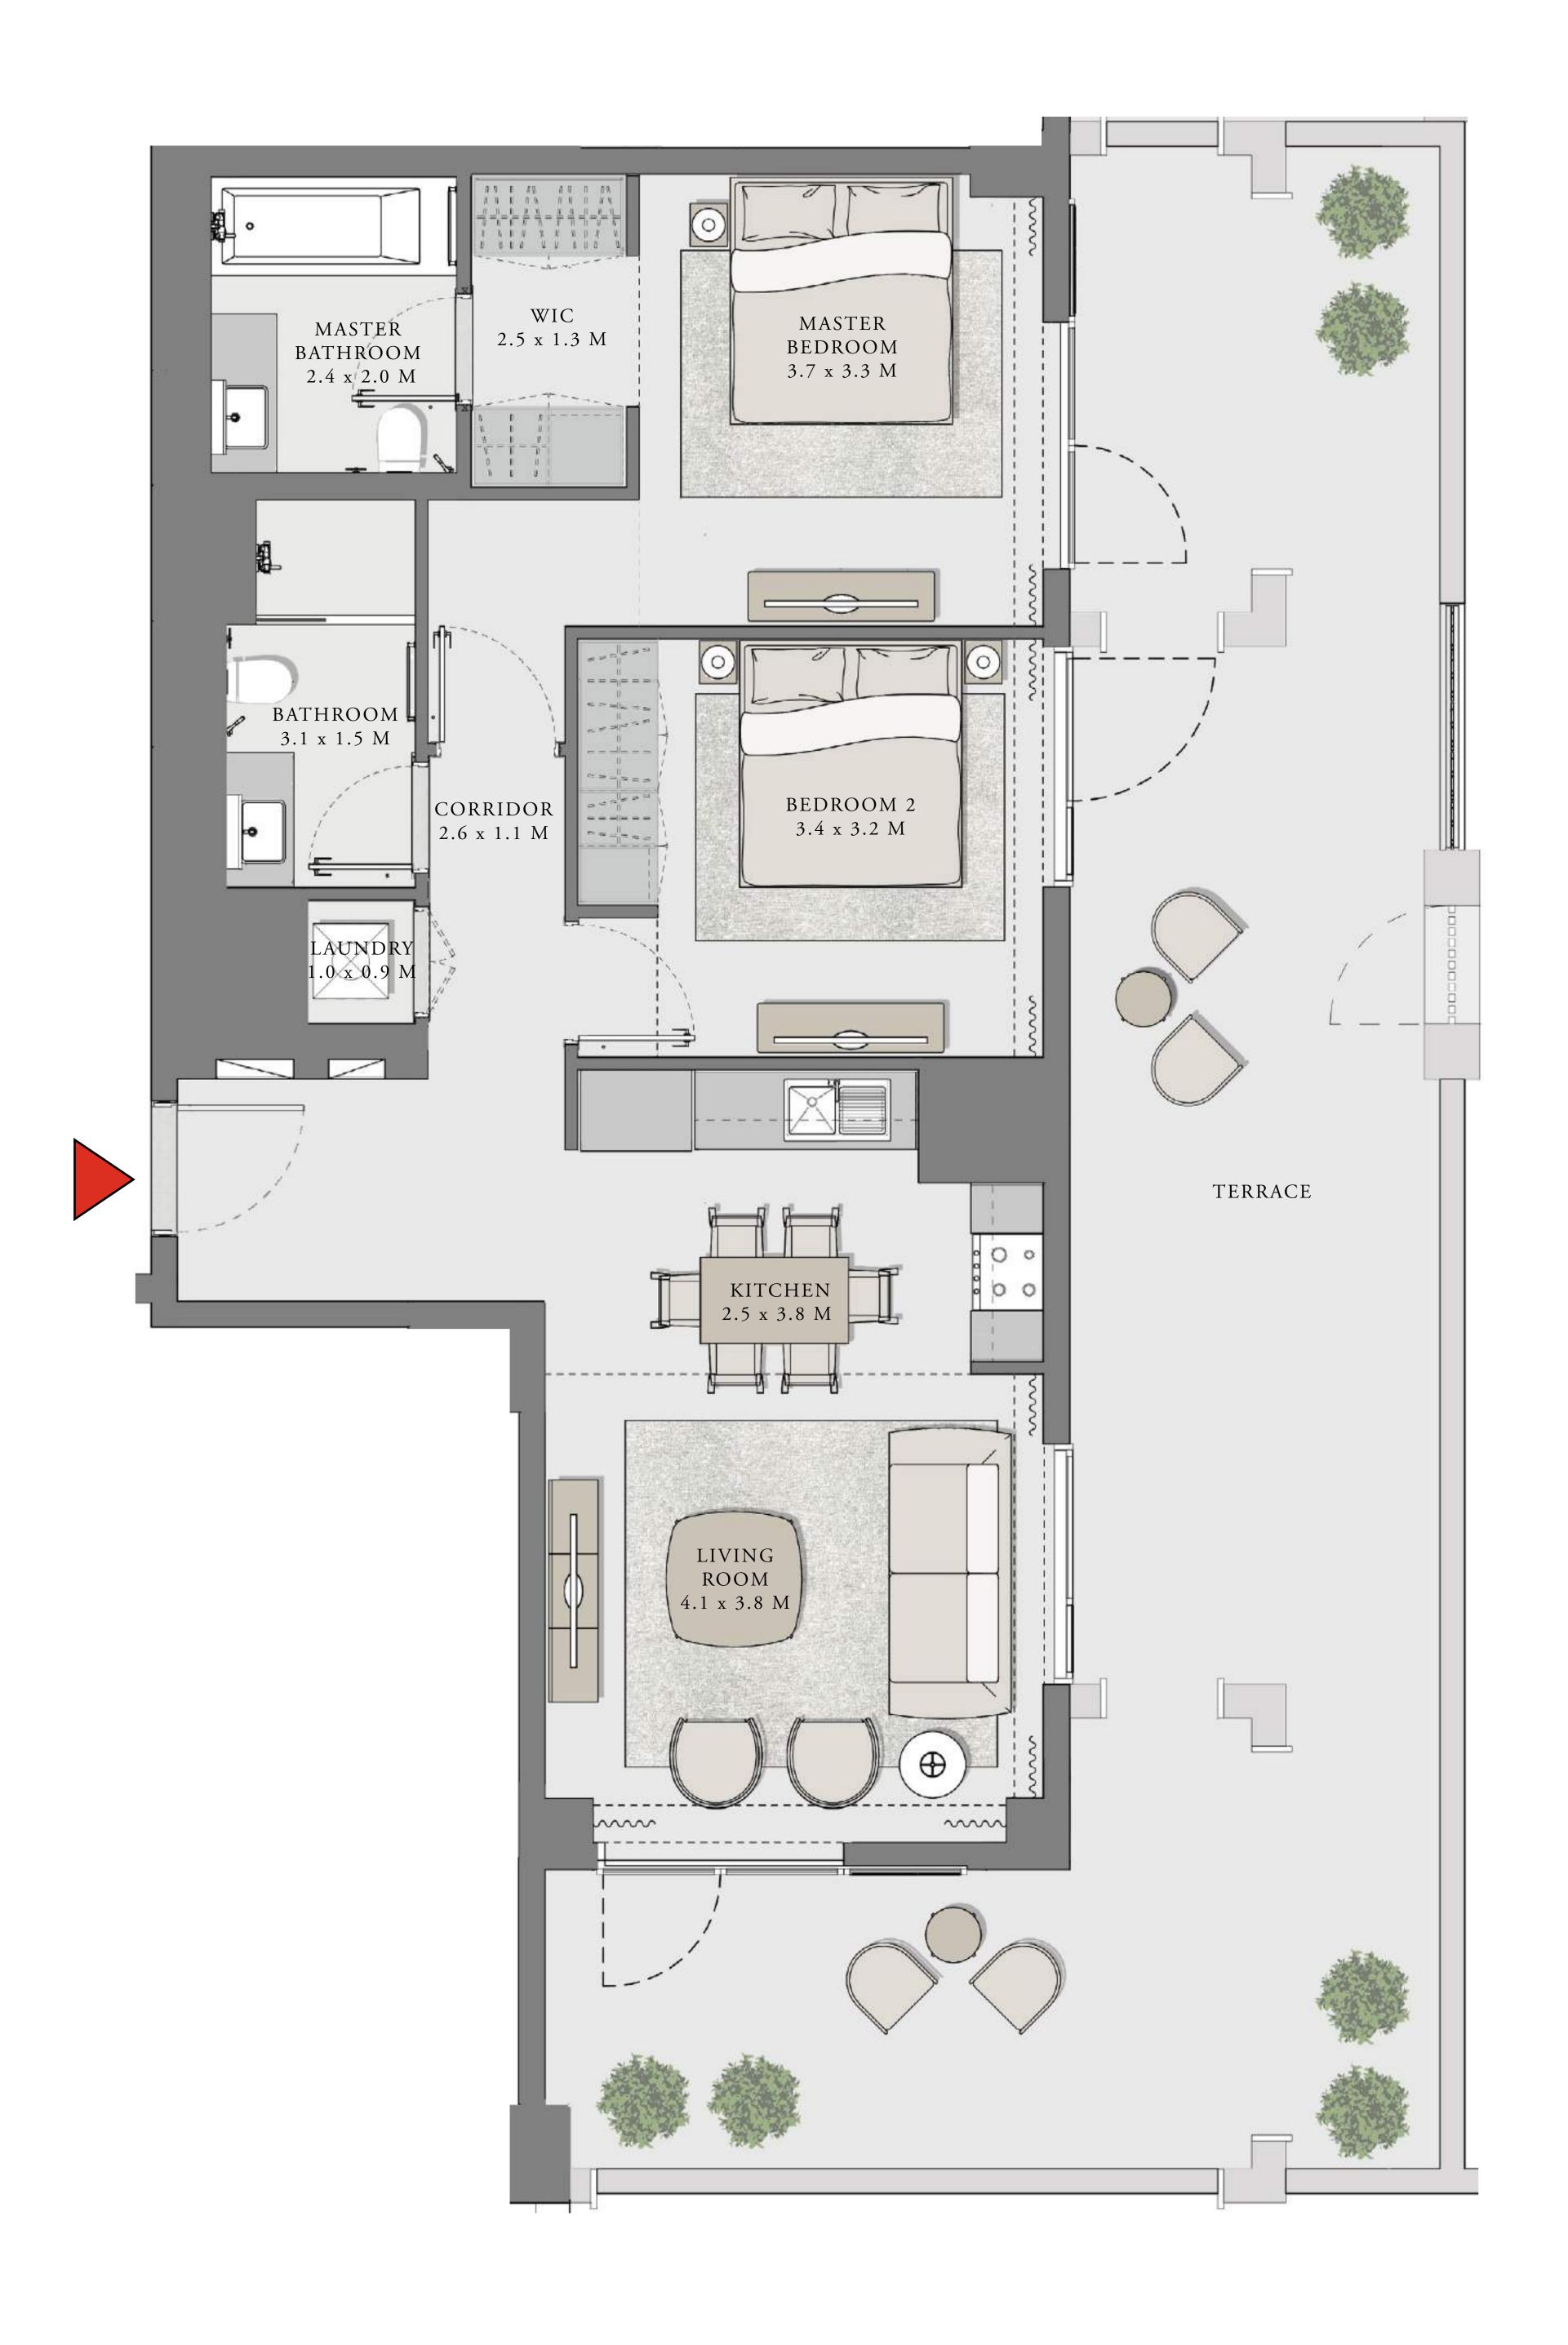

#### UNIT M01 LEVEL M

| APARTMENT AREA | 1436.44 SQ.FT. | 133.45 SQ.M. |
|----------------|----------------|--------------|
| BALCONY AREA   | 462.42 SQ.FT.  | 42.96 SQ.M.  |
| TOTAL AREA     | 1898.86 SQ.FT. | 176.41 SQ.M. |