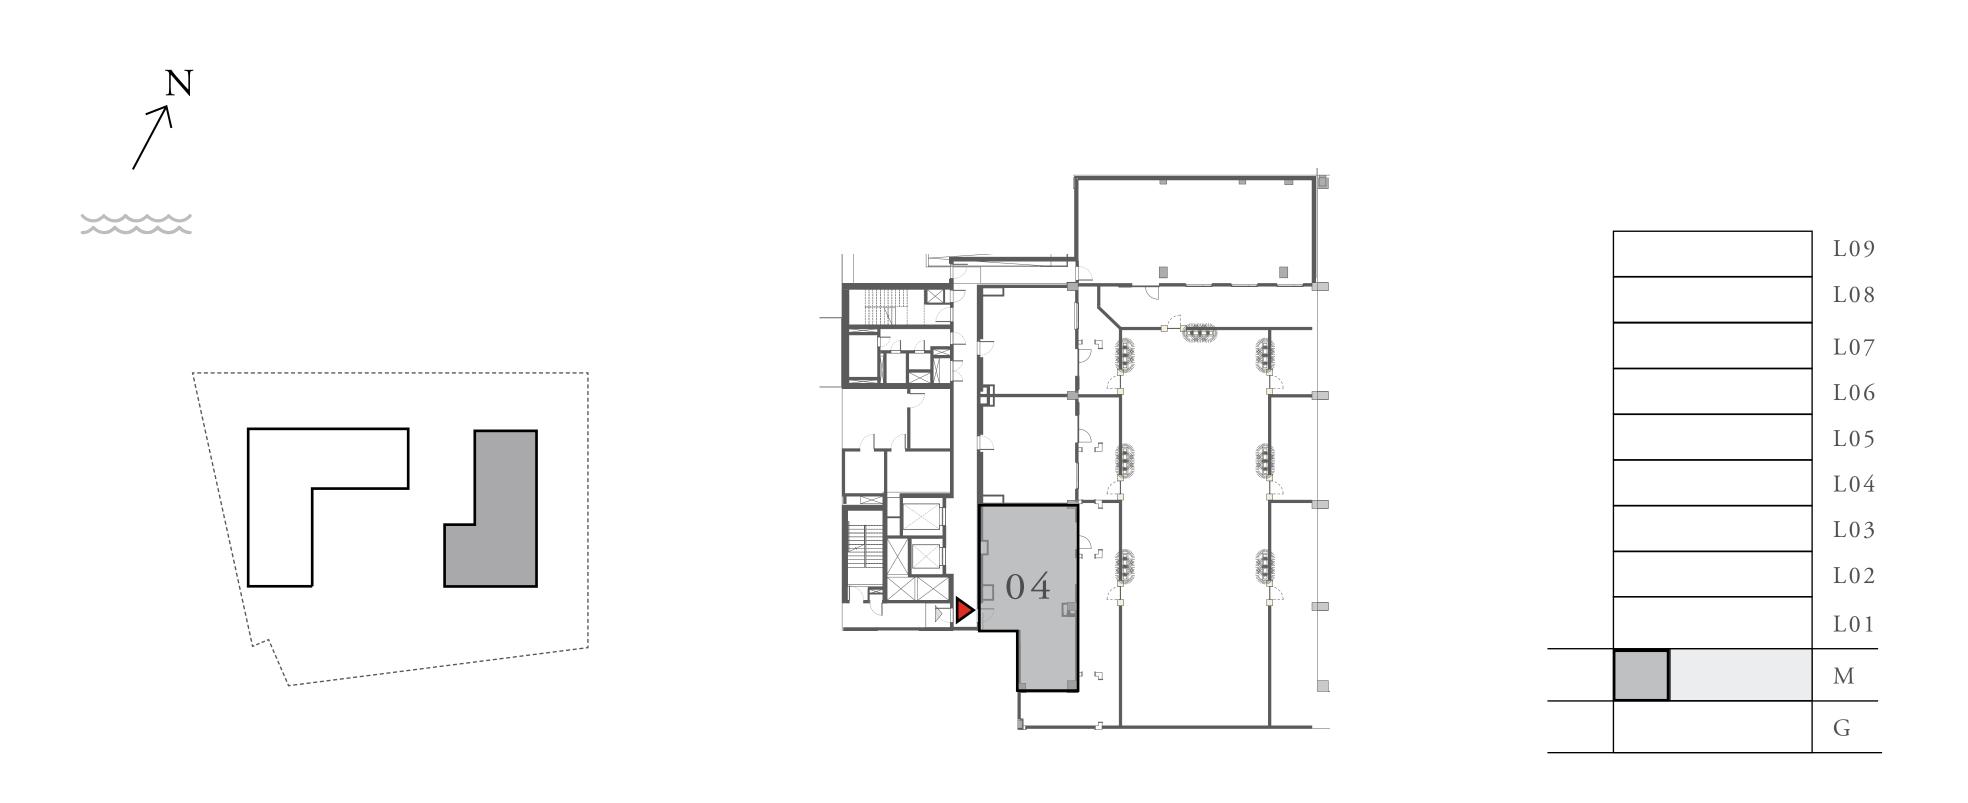

### 2 BEDROOM

UNIT 103 LEVEL 01

|   | APARTMENT AREA | 911.81 SQ.FT.  | 84.71 SQ.M.  |
|---|----------------|----------------|--------------|
|   | BALCONY AREA   | 446.49 SQ.FT.  | 41.48 SQ.M.  |
| - | TOTAL AREA     | 1358.30 SQ.FT. | 126.19 SQ.M. |