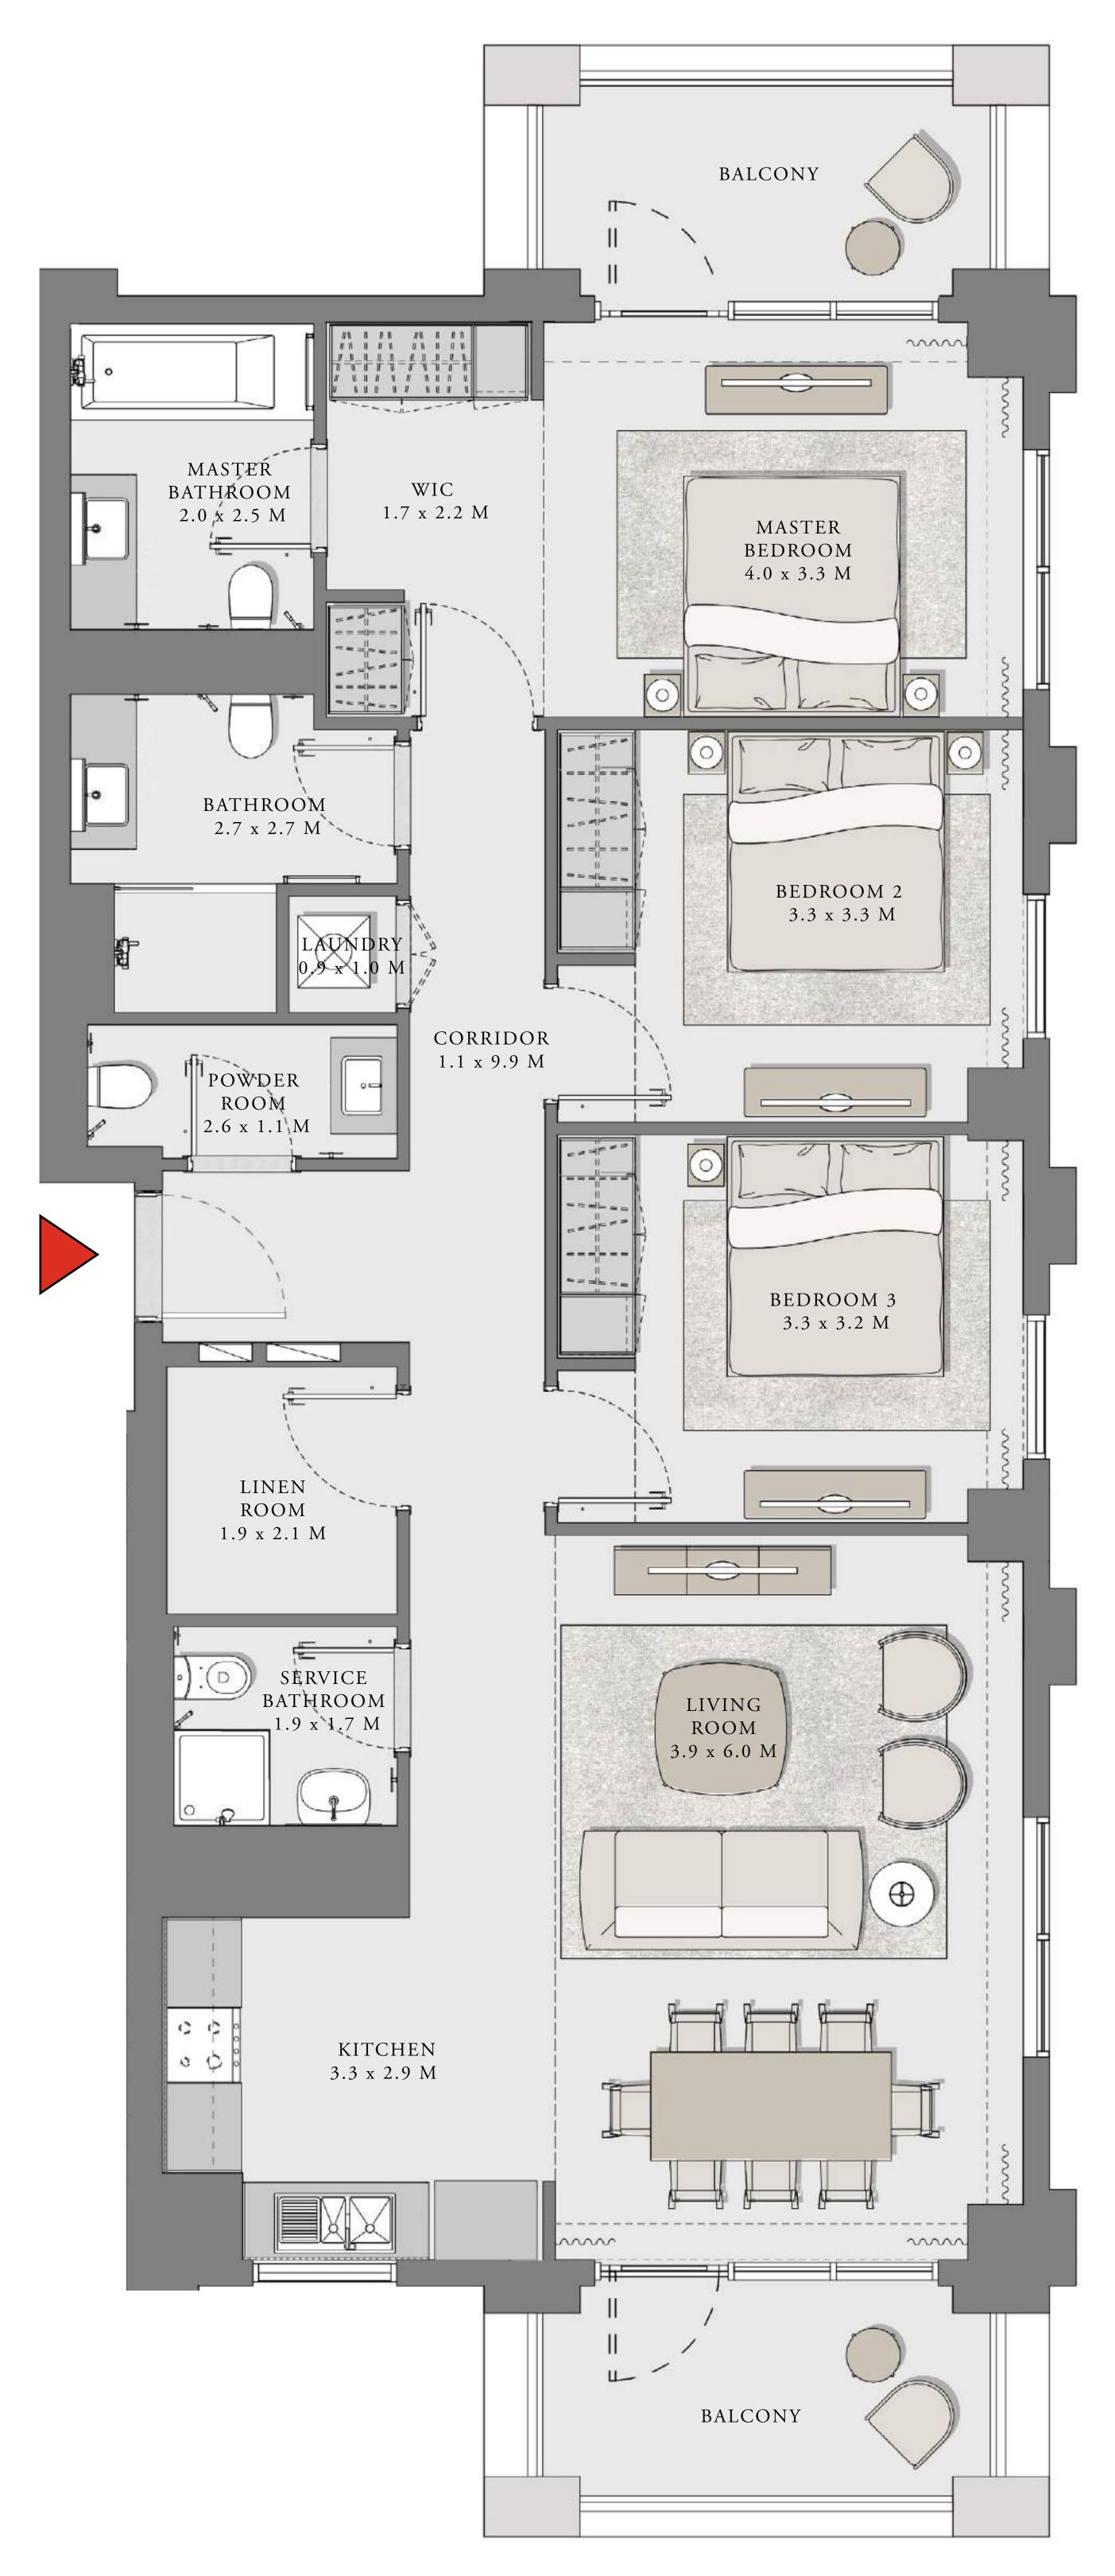

### 3 BEDROOM

UNIT 108 LEVEL 01

| APARTMENT AREA | 1379.40 SQ.FT. | 128.15 SQ.M. |
|----------------|----------------|--------------|
| BALCONY AREA   | 632.60 SQ.FT.  | 58.77 SQ.M.  |
| TOTAL AREA     | 2012.00 SQ.FT. | 186.92 SQ.M. |