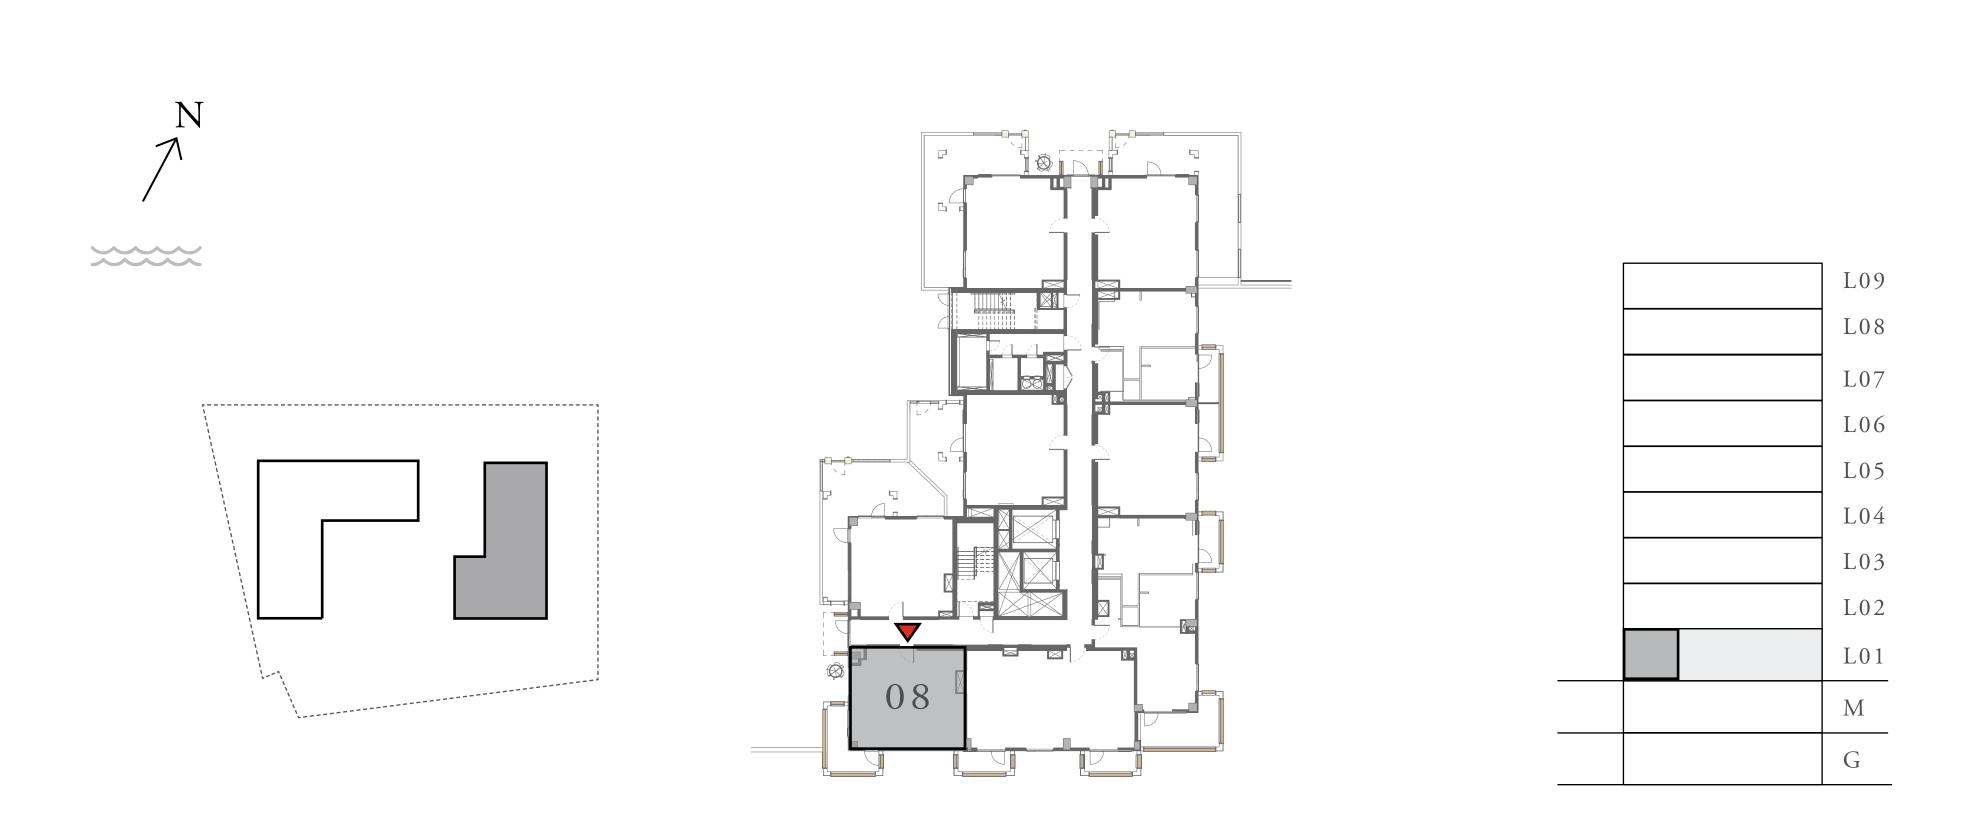

### ORCHID

#### BUILDING 1

### 3 BEDROOM

UNIT 108 LEVEL 01

| APARTMENT AREA | 1379.40 SQ.FT. | 128.15 SQ.M. |
|----------------|----------------|--------------|
| BALCONY AREA   | 632.60 SQ.FT.  | 58.77 SQ.M.  |
| TOTAL AREA     | 2012.00 SQ.FT. | 186.92 SQ.M. |