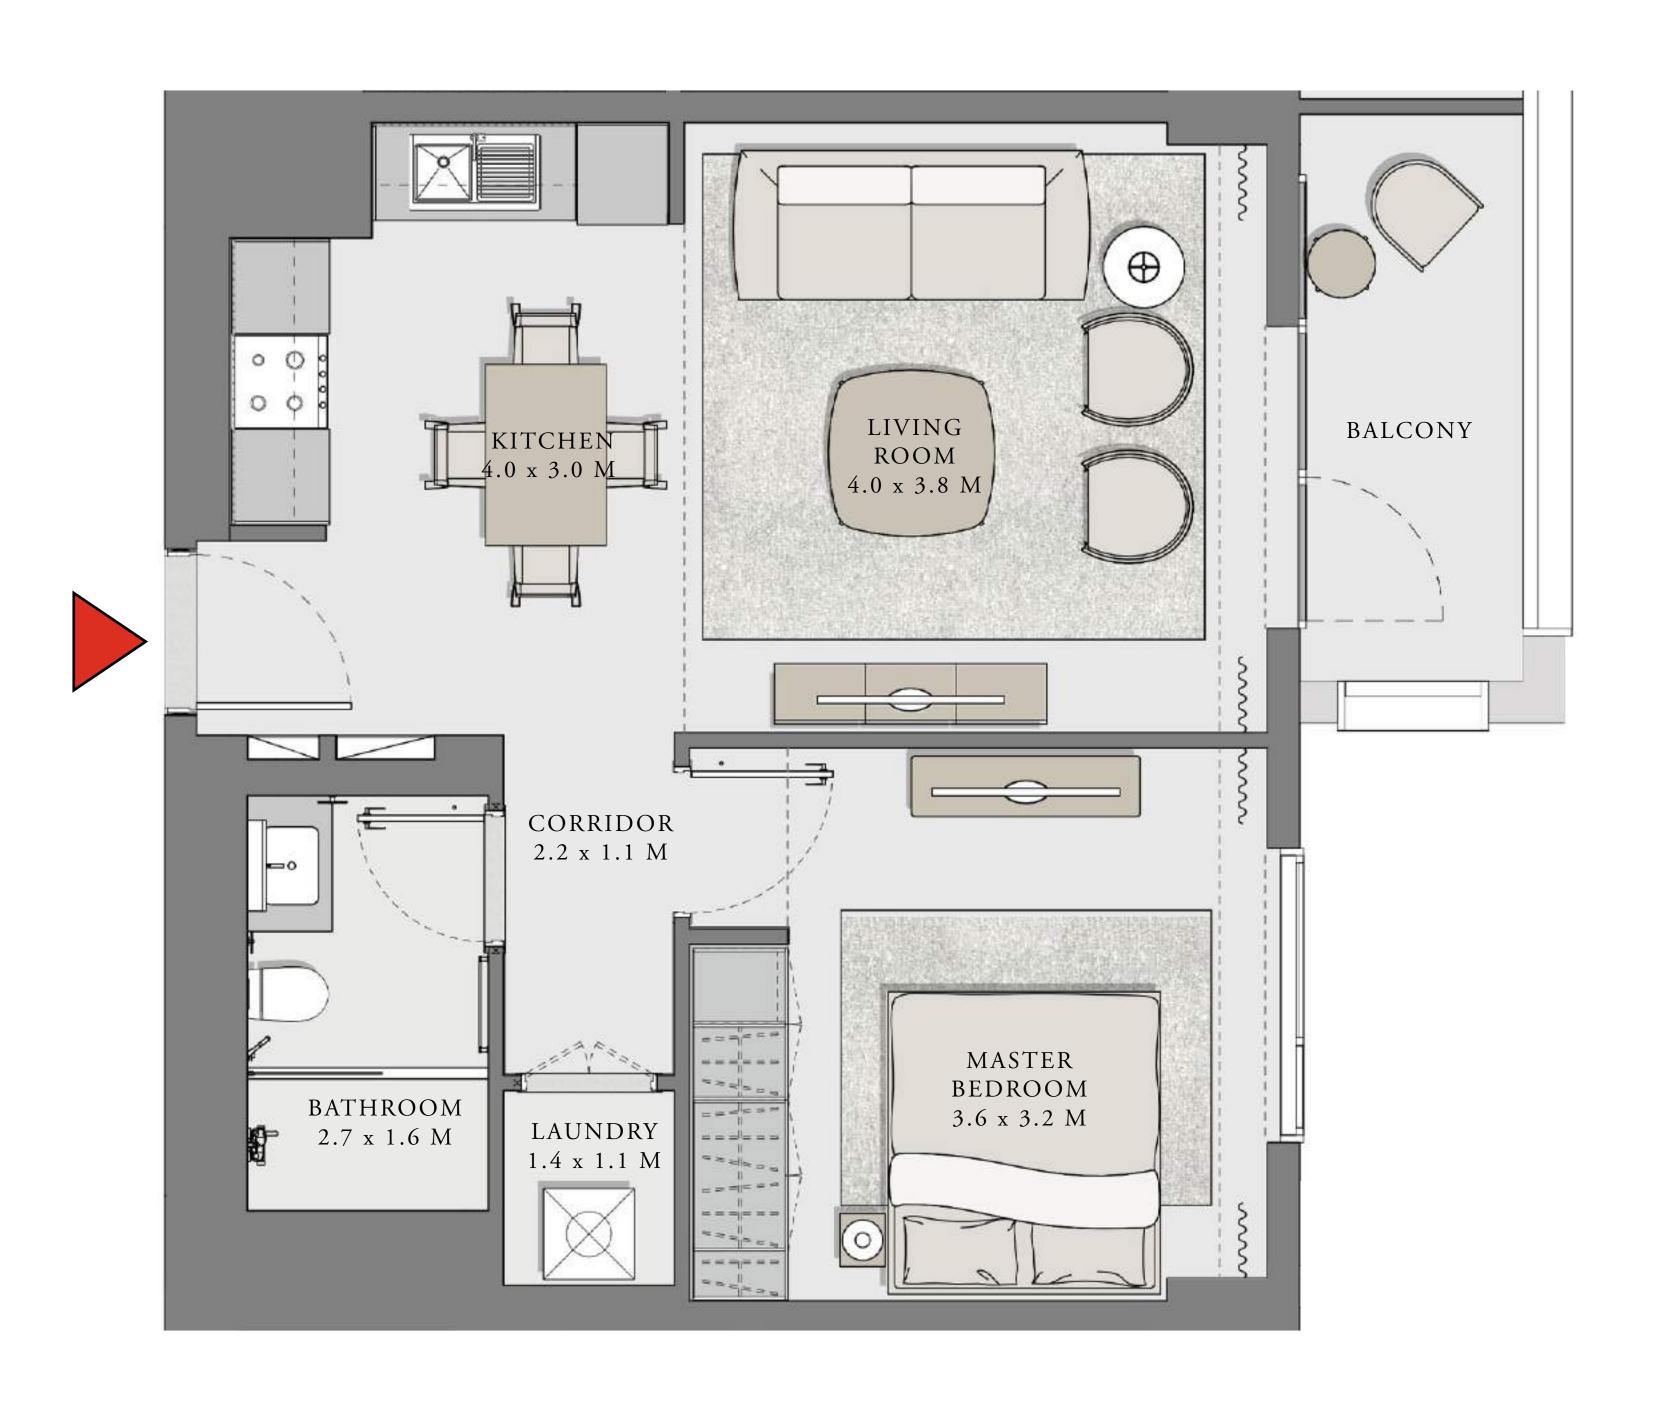

#### UNIT 06 LEVEL 02-12

| APARTMENT AREA | 907.29 SQ.FT. | 84.29 SQ.M. |
|----------------|---------------|-------------|
| BALCONY AREA   | 91.17 SQ.FT.  | 8.47SQ.M.   |
| TOTAL AREA     | 998.46 SQ.FT. | 92.76 SQ.M. |