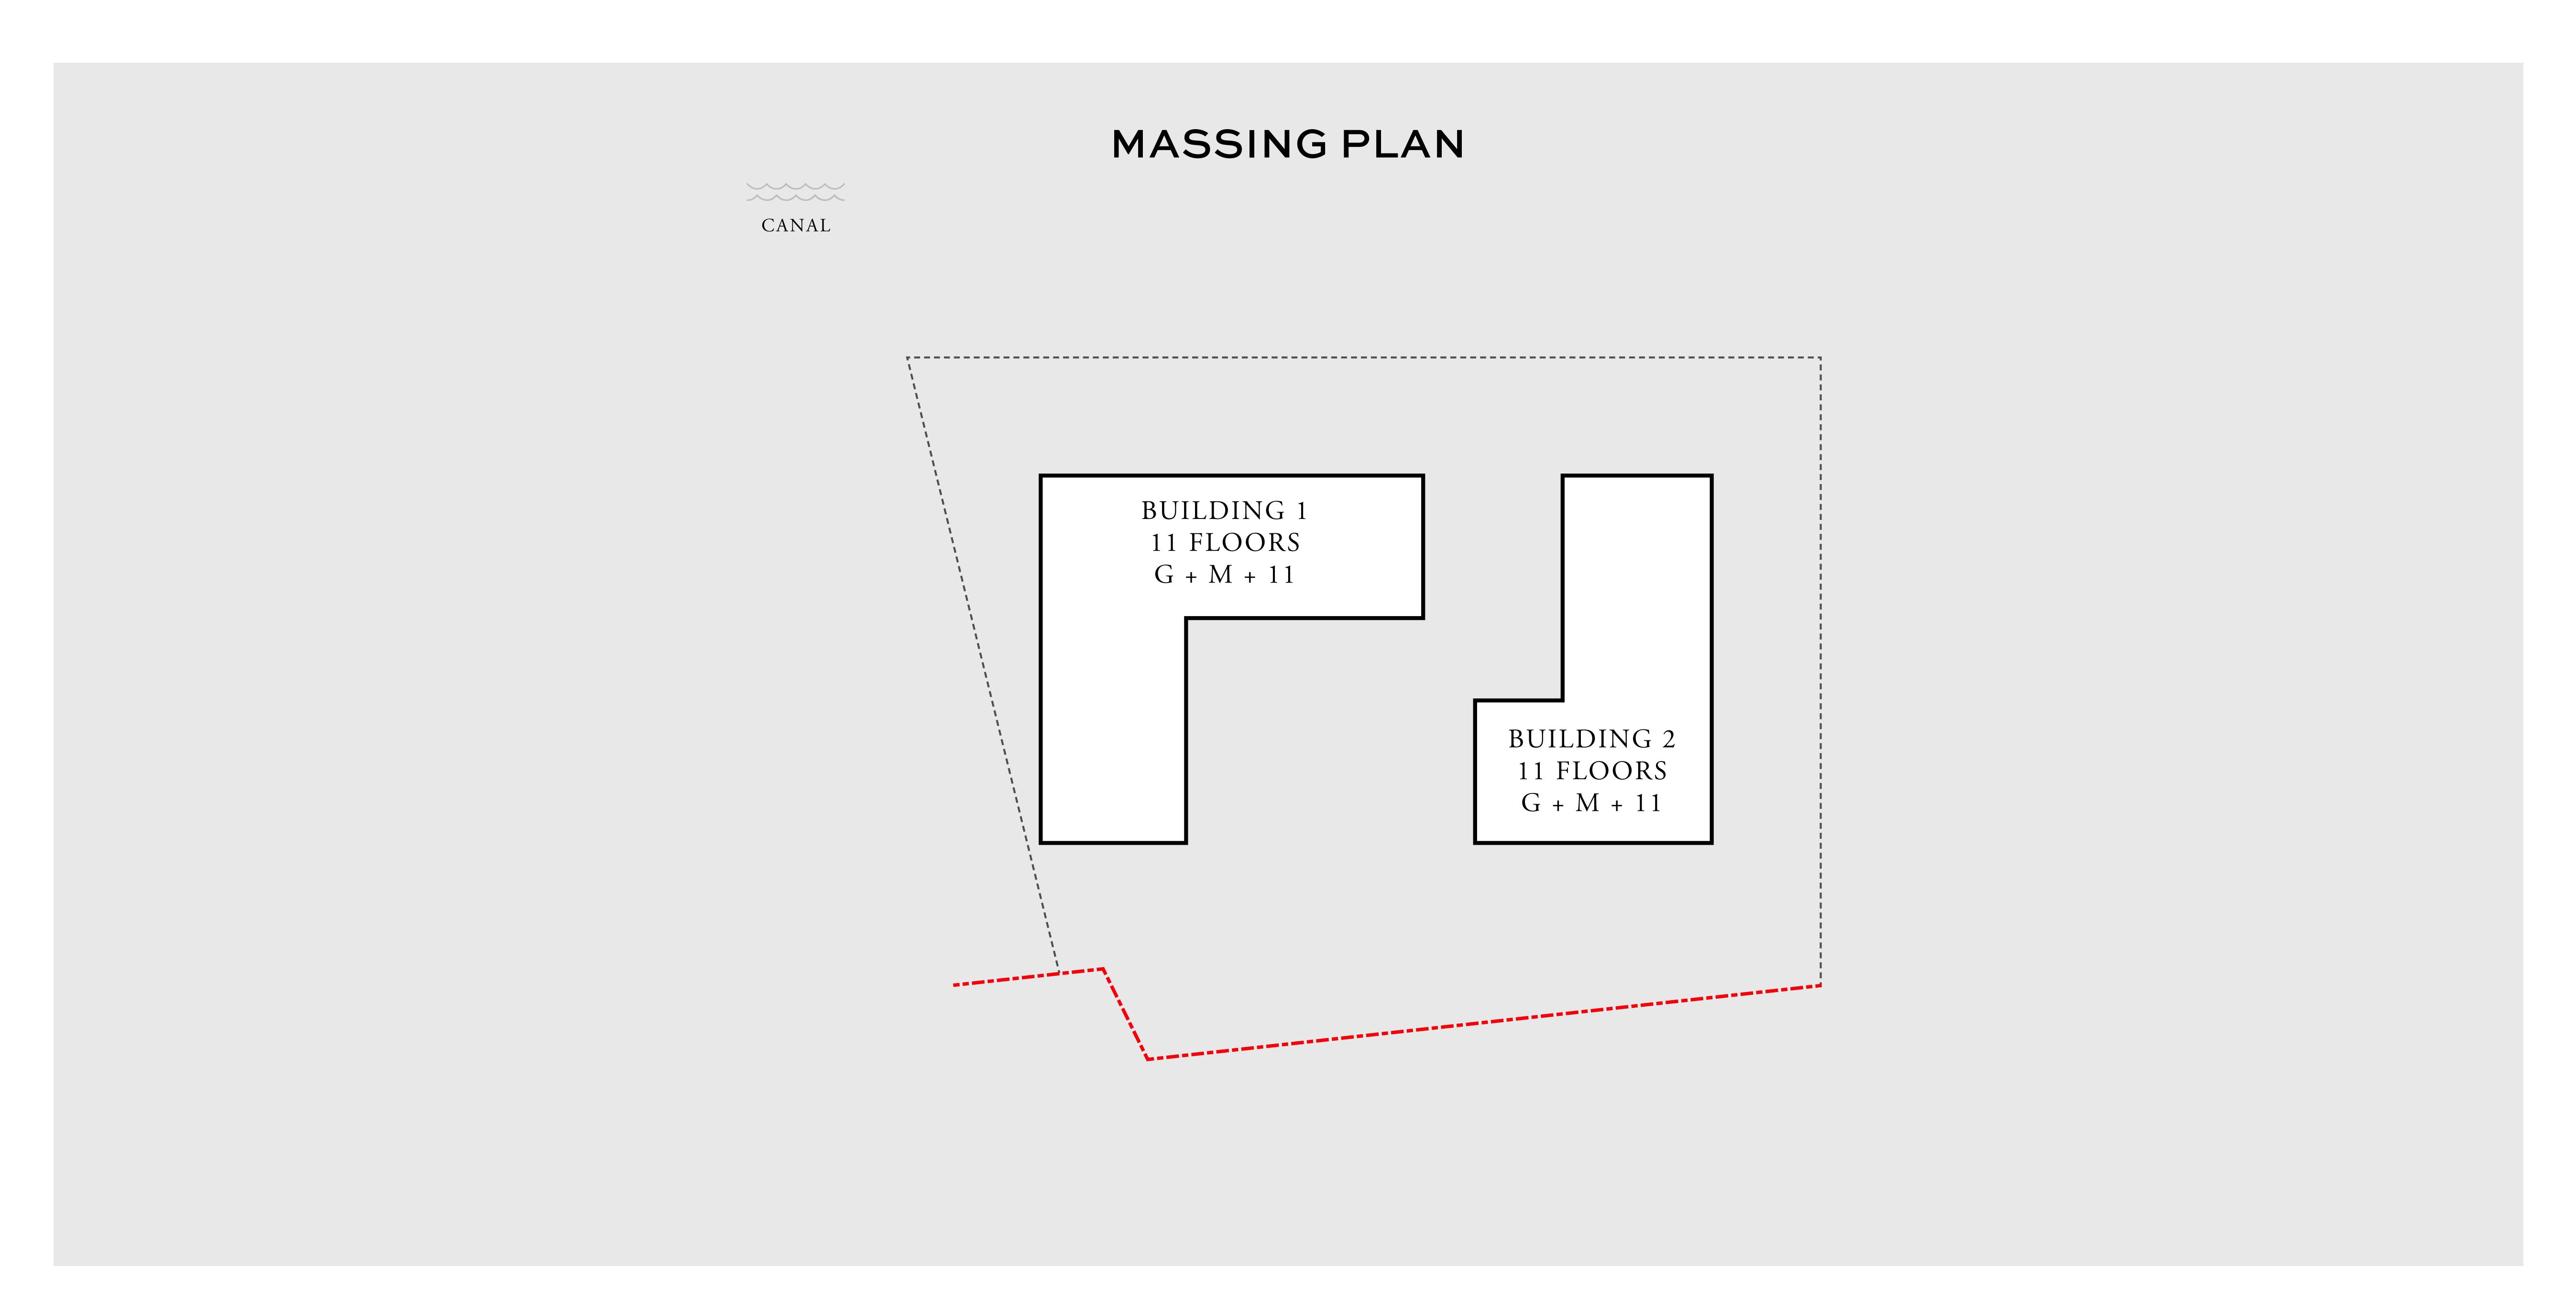

ORCHID

FLOOR PLANS



ORCHID





### ORCHID

#### BUILDING 1

### 1 BEDROOM

UNIT 101 LEVEL 01

|   | APARTMENT AREA | 595.03 SQ.FT. | 55.28 SQ.M. |
|---|----------------|---------------|-------------|
|   | BALCONY AREA   | 273.19 SQ.FT. | 25.38 SQ.M. |
| _ | TOTAL AREA     | 868.22 SQ.FT. | 80.66 SQ.M. |







### ORCHID

#### BUILDING 1

### 1 BEDROOM

UNIT 102 LEVEL 01

| APARTME | NT AREA | 552.40 SQ.FT. | 51.32 SQ.M. |
|---------|---------|---------------|-------------|
| BALCON  | Y AREA  | 244.02 SQ.FT. | 22.67 SQ.M. |
| TOTAL   | AREA    | 796.42 SQ.FT. | 73.99 SQ.M. |







### ORCHID

#### BUILDING 1

### 2 BEDROOM

UNIT 103 LEVEL 01

|   | APARTMENT AREA | 911.81 SQ.FT.  | 84.71 SQ.M.  |
|---|----------------|----------------|--------------|
|   | BALCONY AREA   | 446.49 SQ.FT.  | 41.48 SQ.M.  |
| - | TO