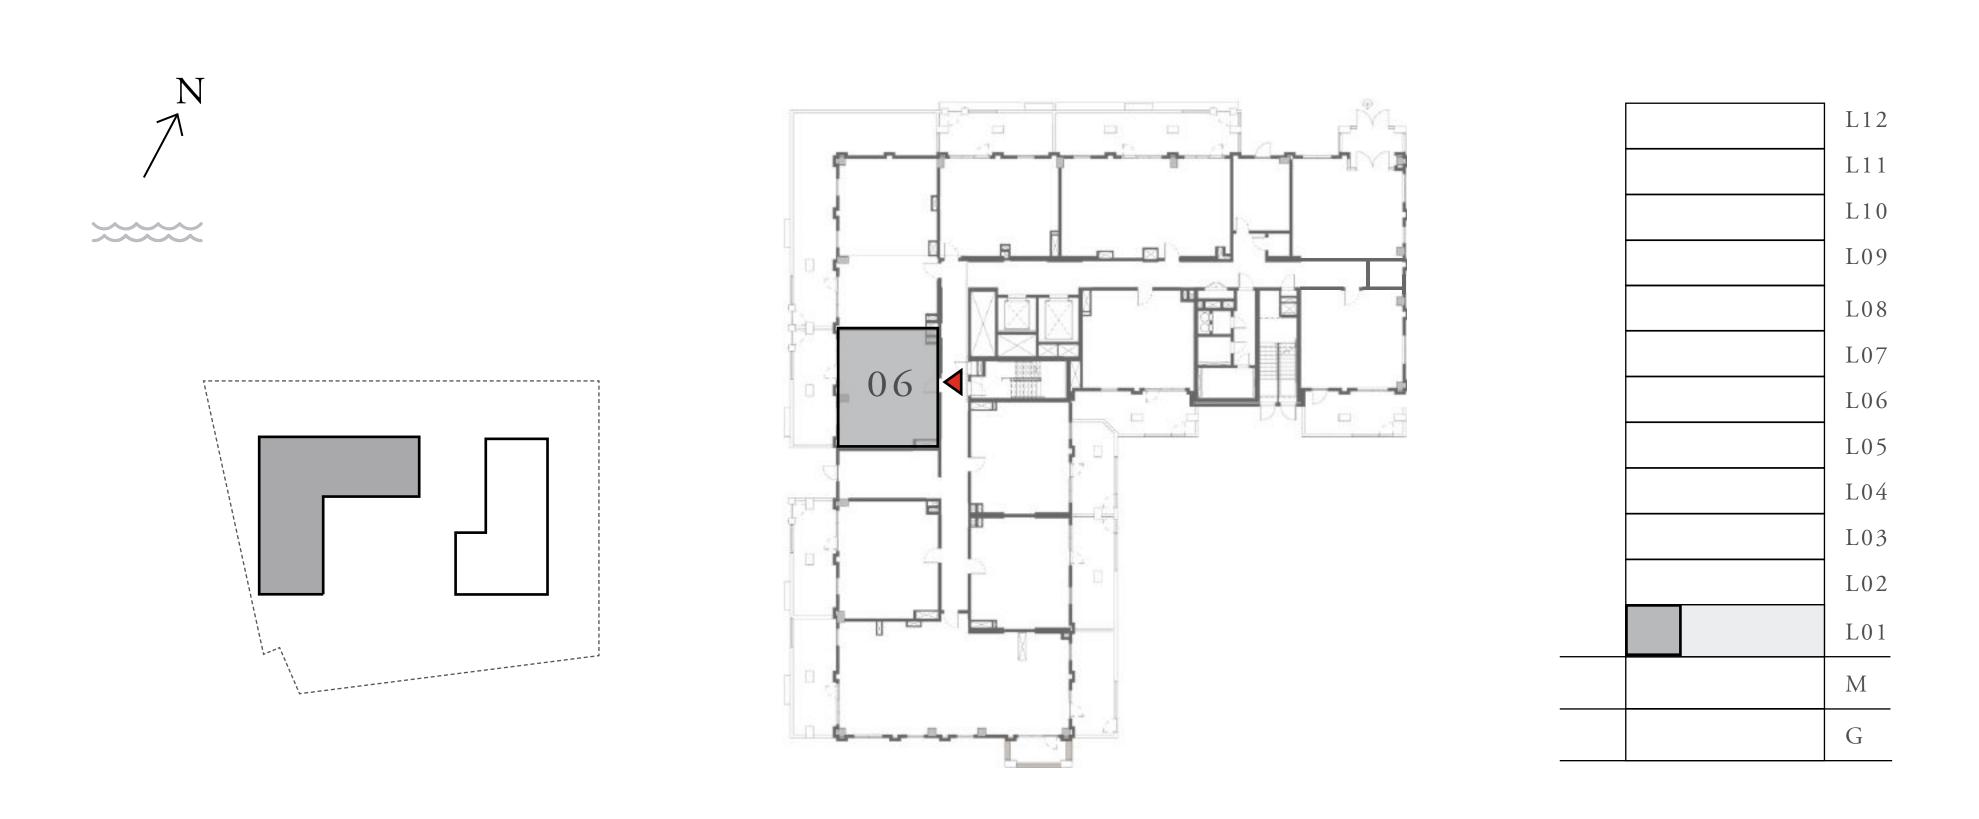

### ORCHID

#### BUILDING 2

### 2 BEDROOM

UNIT 06 LEVEL 02-09

| APARTMENT AREA | 904.28 SQ.FT.  | 84.01 SQ.M.  |
|----------------|----------------|--------------|
| BALCONY AREA   | 249.83 SQ.FT.  | 23.21 SQ.M.  |
| TOTAL AREA     | 1154.11 SQ.FT. | 107.22 SQ.M. |