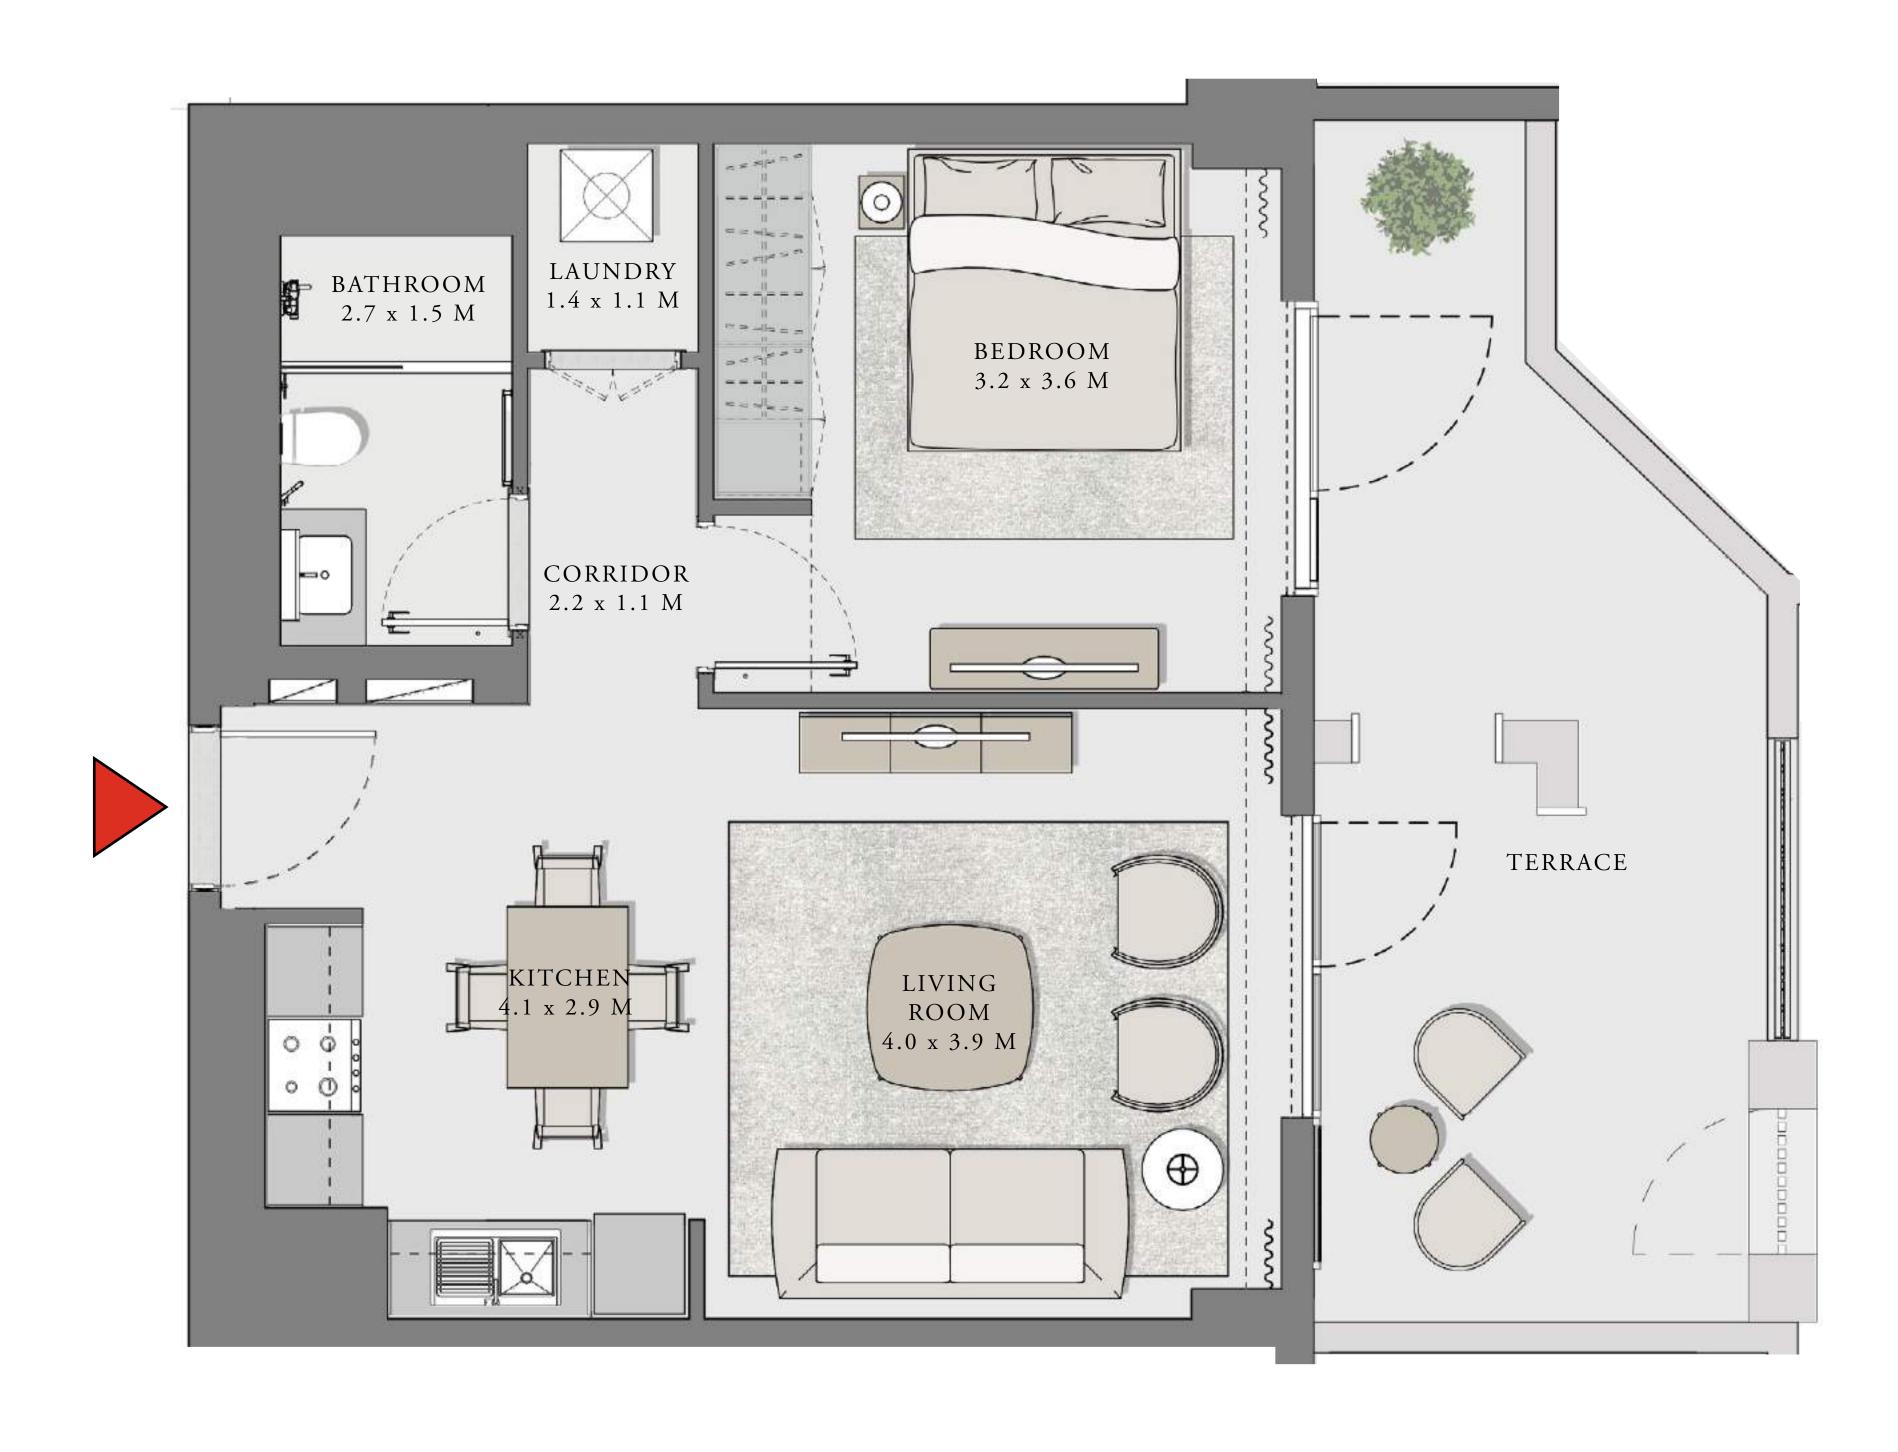

### ORCHID

#### BUILDING 2

### 1 BEDROOM

UNIT 102 LEVEL 01

|   | APARTMENT AREA | 594.71 SQ.FT.  | 55.25 SQ.M.  |
|---|----------------|----------------|--------------|
|   | BALCONY AREA   | 528.29 SQ.FT.  | 49.08 SQ.M.  |
| _ | TOTAL AREA     | 1123.00 SQ.FT. | 104.33 SQ.M. |