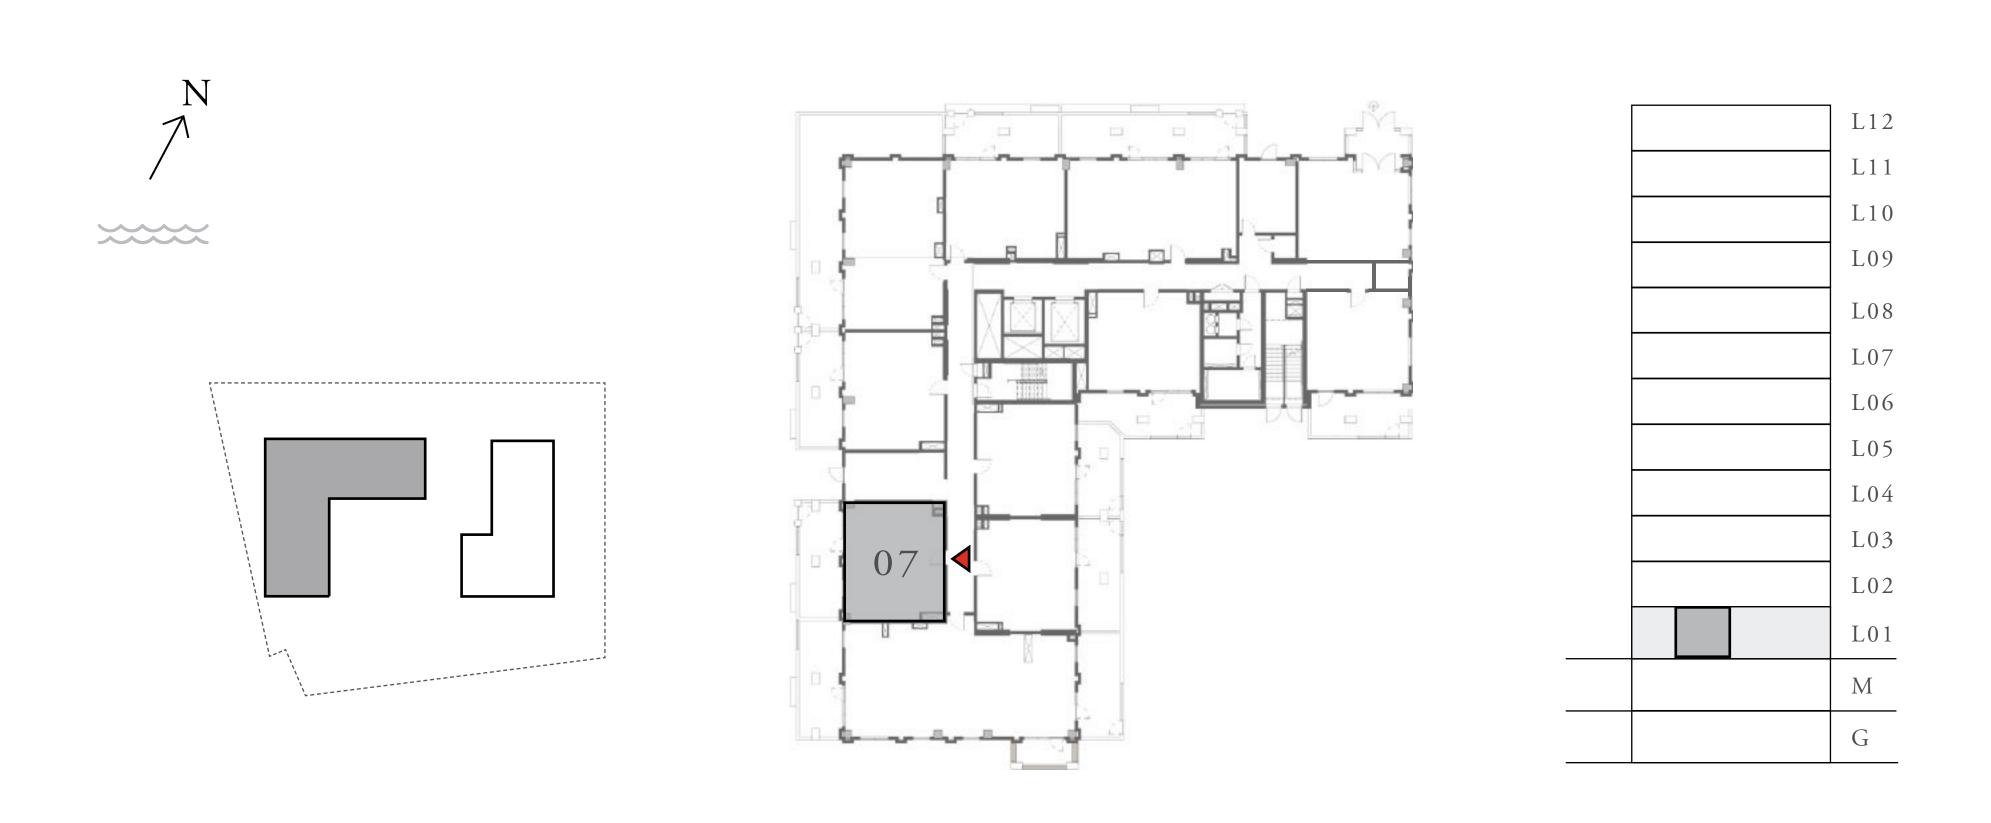

### ORCHID

#### BUILDING 1

### 2 BEDROOM

UNIT 07 LEVEL 02-12

| APARTMENT AREA | 905.89 SQ.FT. | 84.16 SQ.M. |  |
|----------------|---------------|-------------|--|
| BALCONY AREA   | 92.25 SQ.FT.  | 8.57 SQ.M.  |  |
| TOTAL AREA     | 998.14 SQ.FT. | 92.73 SQ.M. |  |