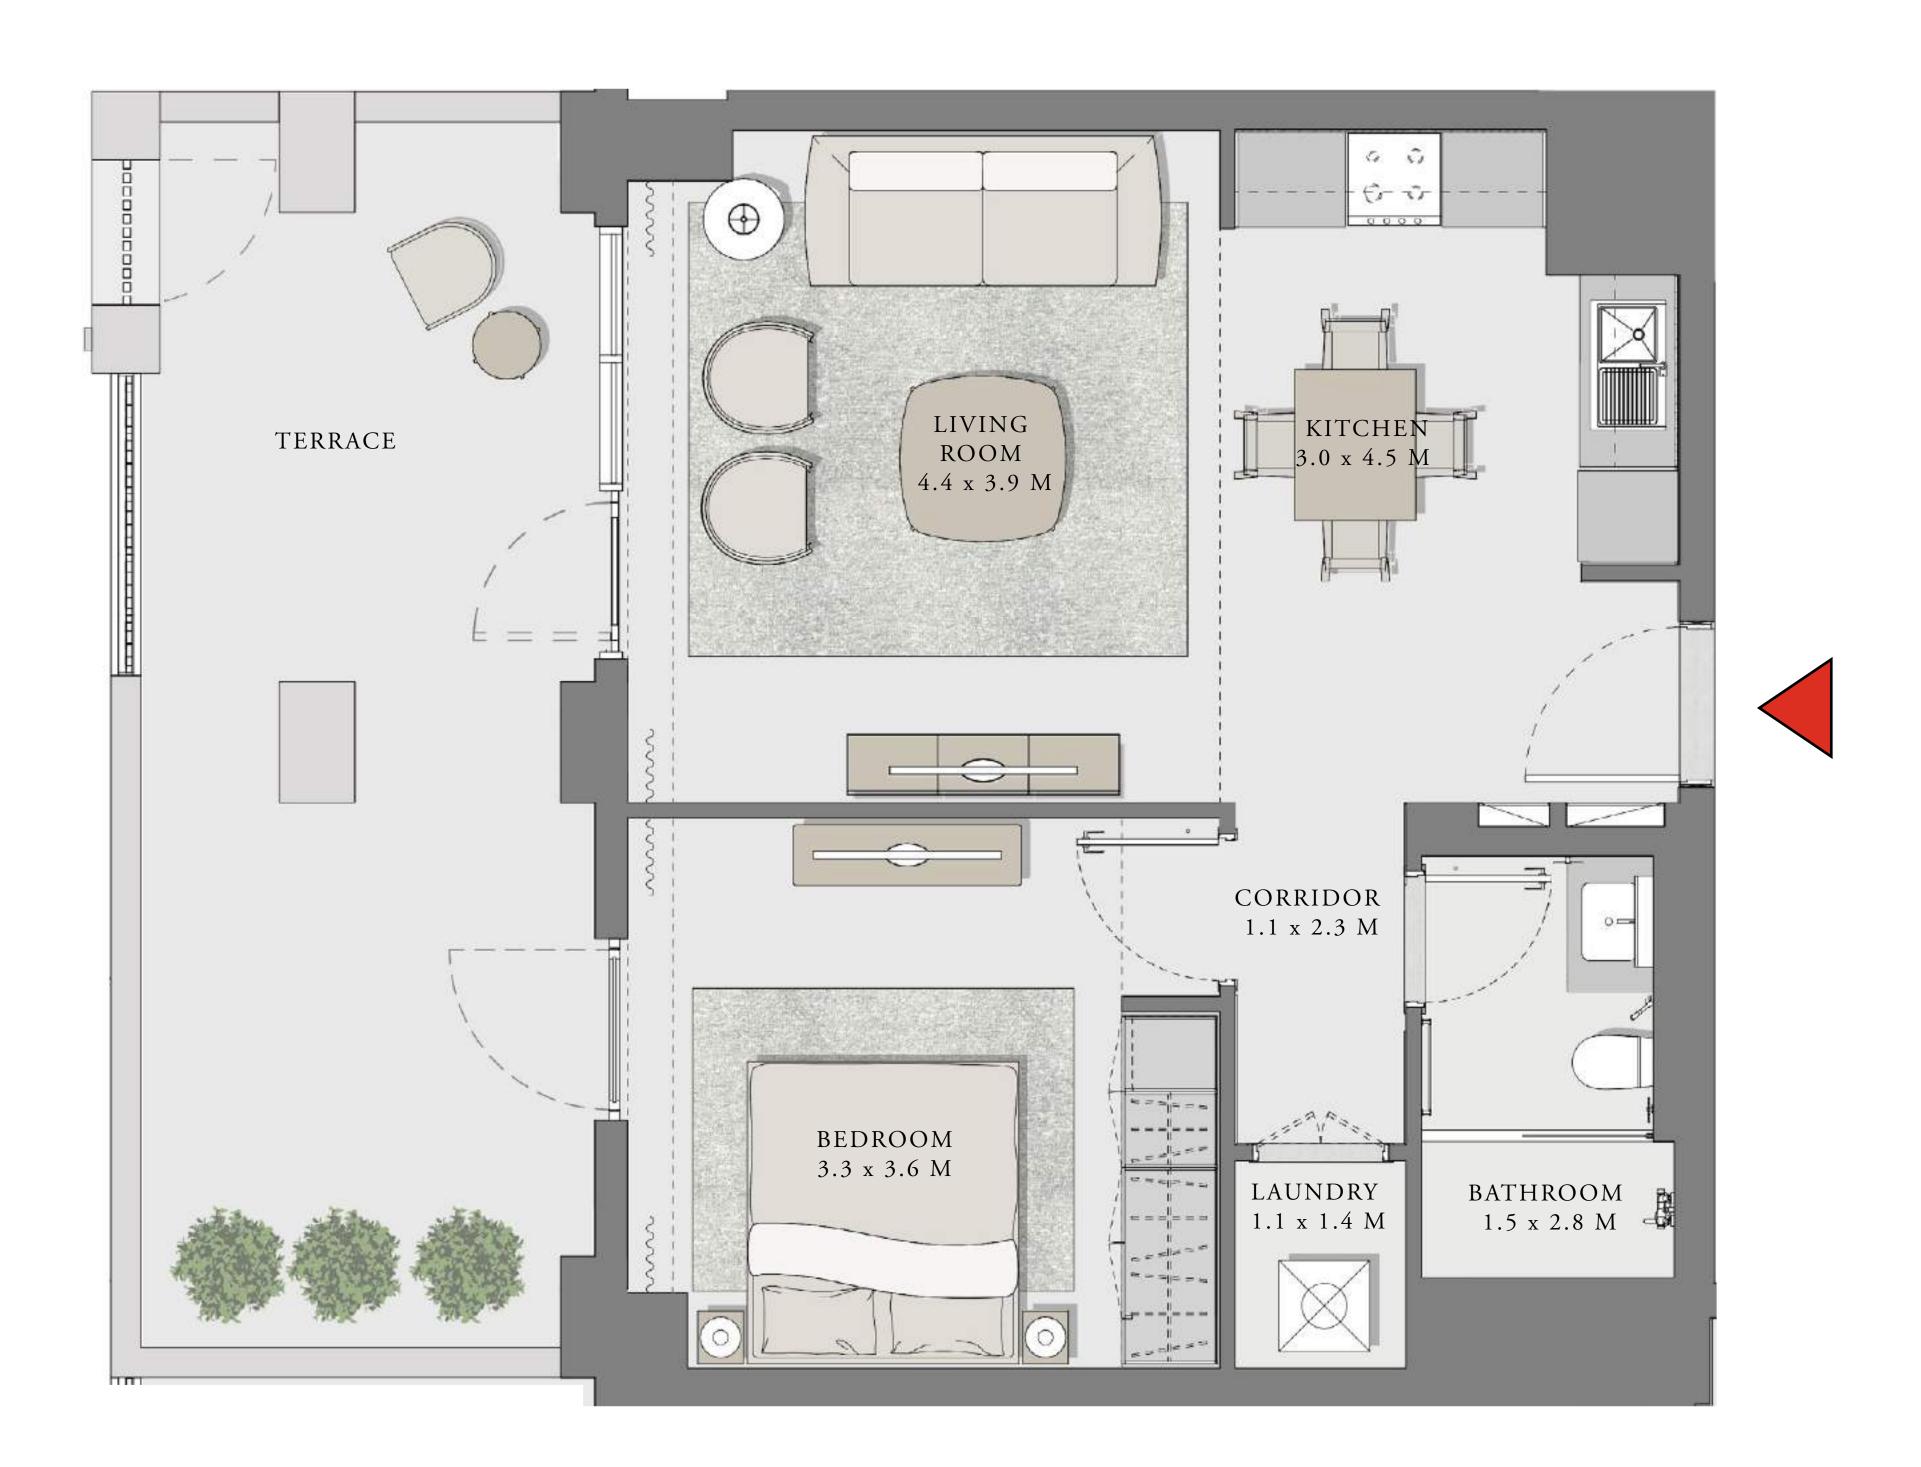

### ORCHID

#### BUILDING 2

### 1 BEDROOM

UNIT 108 LEVEL 01

| APARTMENT AREA | 615.48 SQ.FT. | 57.18 SQ.M. |
|----------------|---------------|-------------|
| BALCONY AREA   | 119.48 SQ.FT. | 11.10 SQ.M. |
| TOTAL AREA     | 734.96 SQ.FT. | 68.28 SQ.M. |