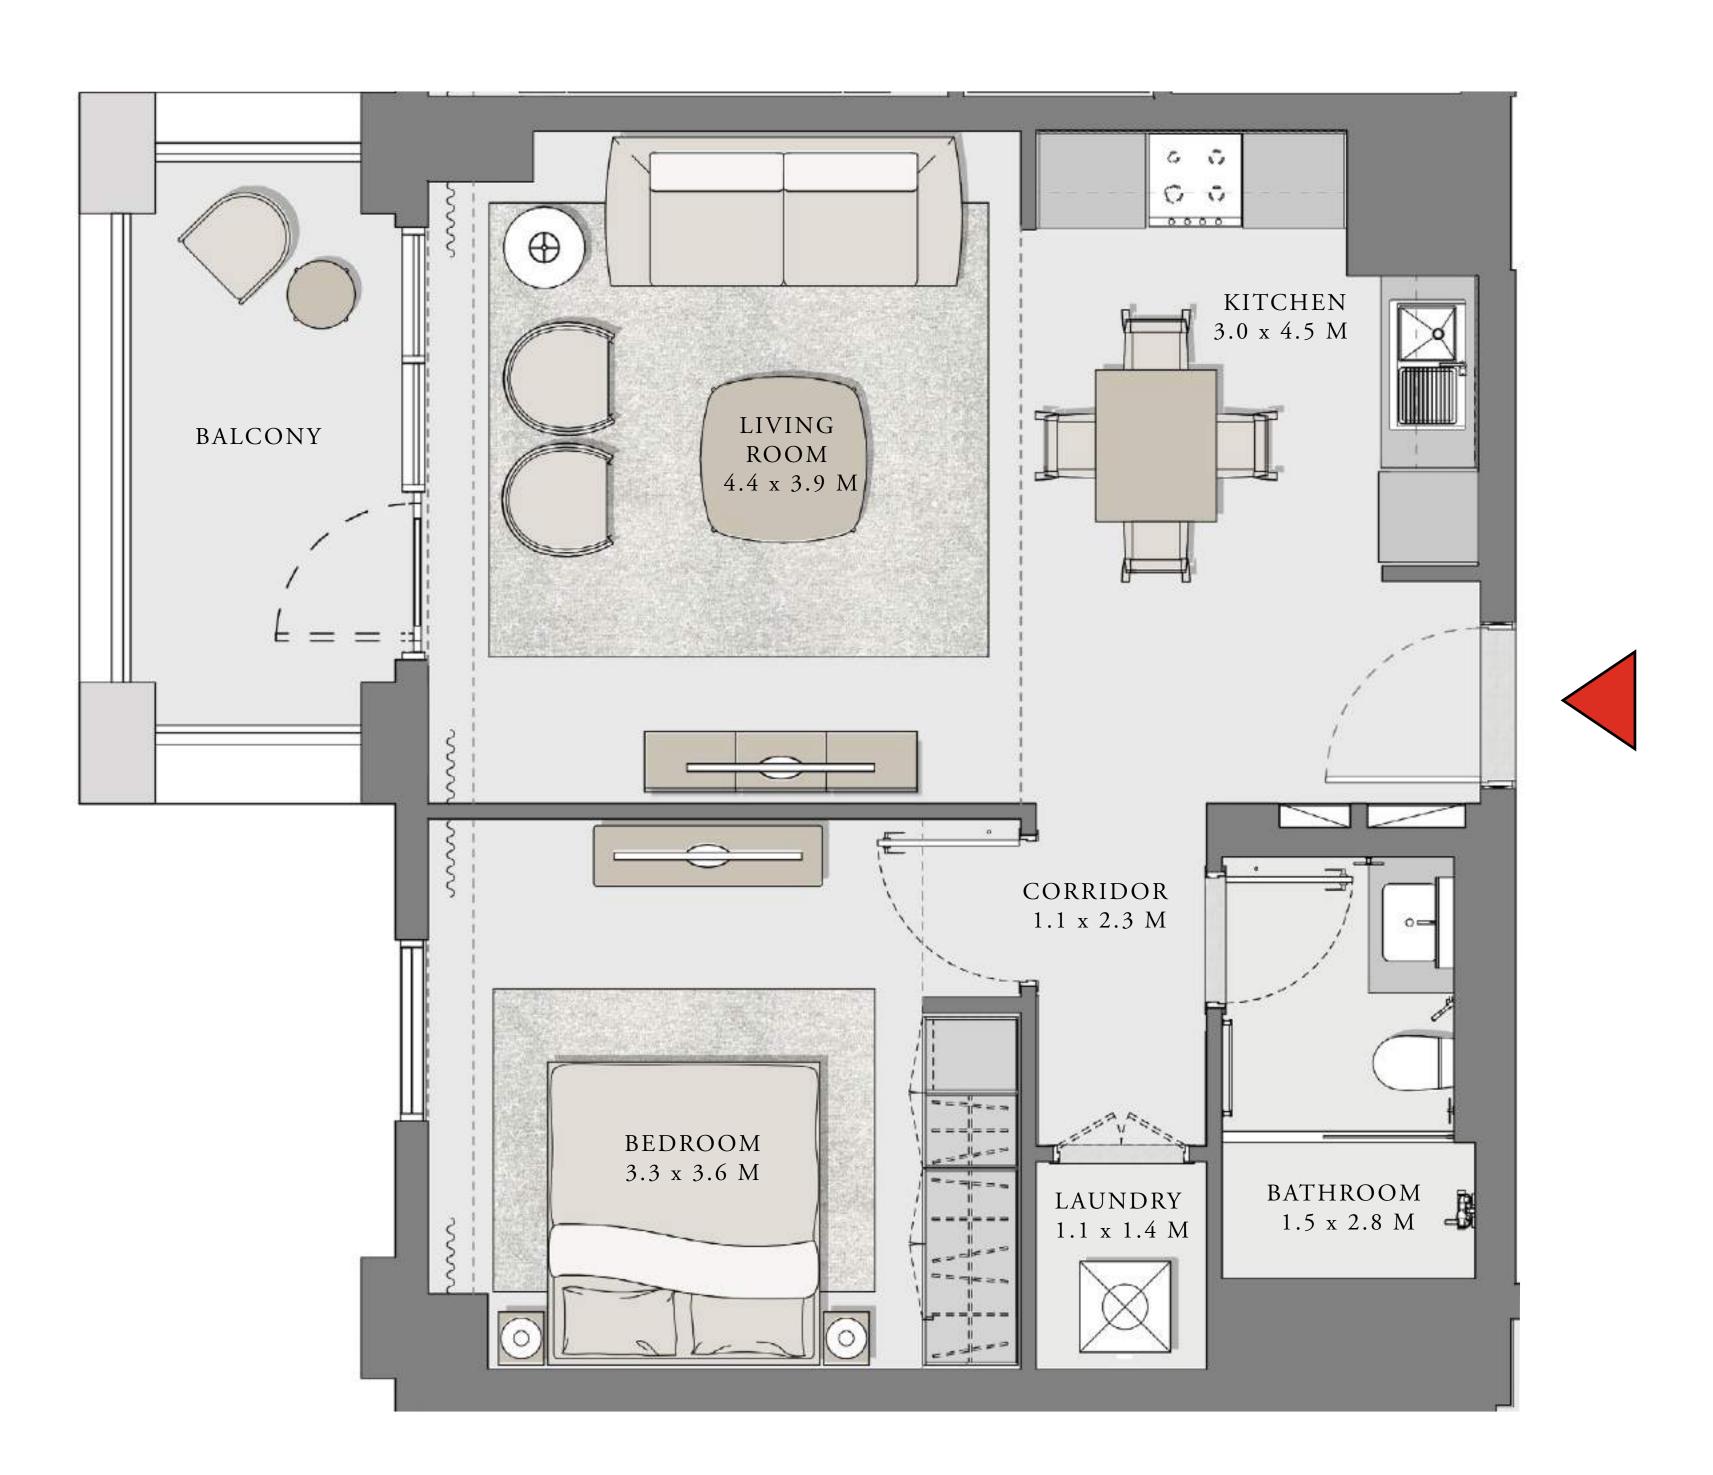

### 1 BEDROOM

UNIT 109 LEVEL 01

|   | APARTMENT AREA | 595.67 SQ.FT. | 55.34 SQ.M. |
|---|----------------|---------------|-------------|
|   | BALCONY AREA   | 278.89 SQ.FT. | 25.91 SQ.M. |
| - | TOTAL AREA     | 874.56 SQ.FT. | 81.25 SQ.M. |