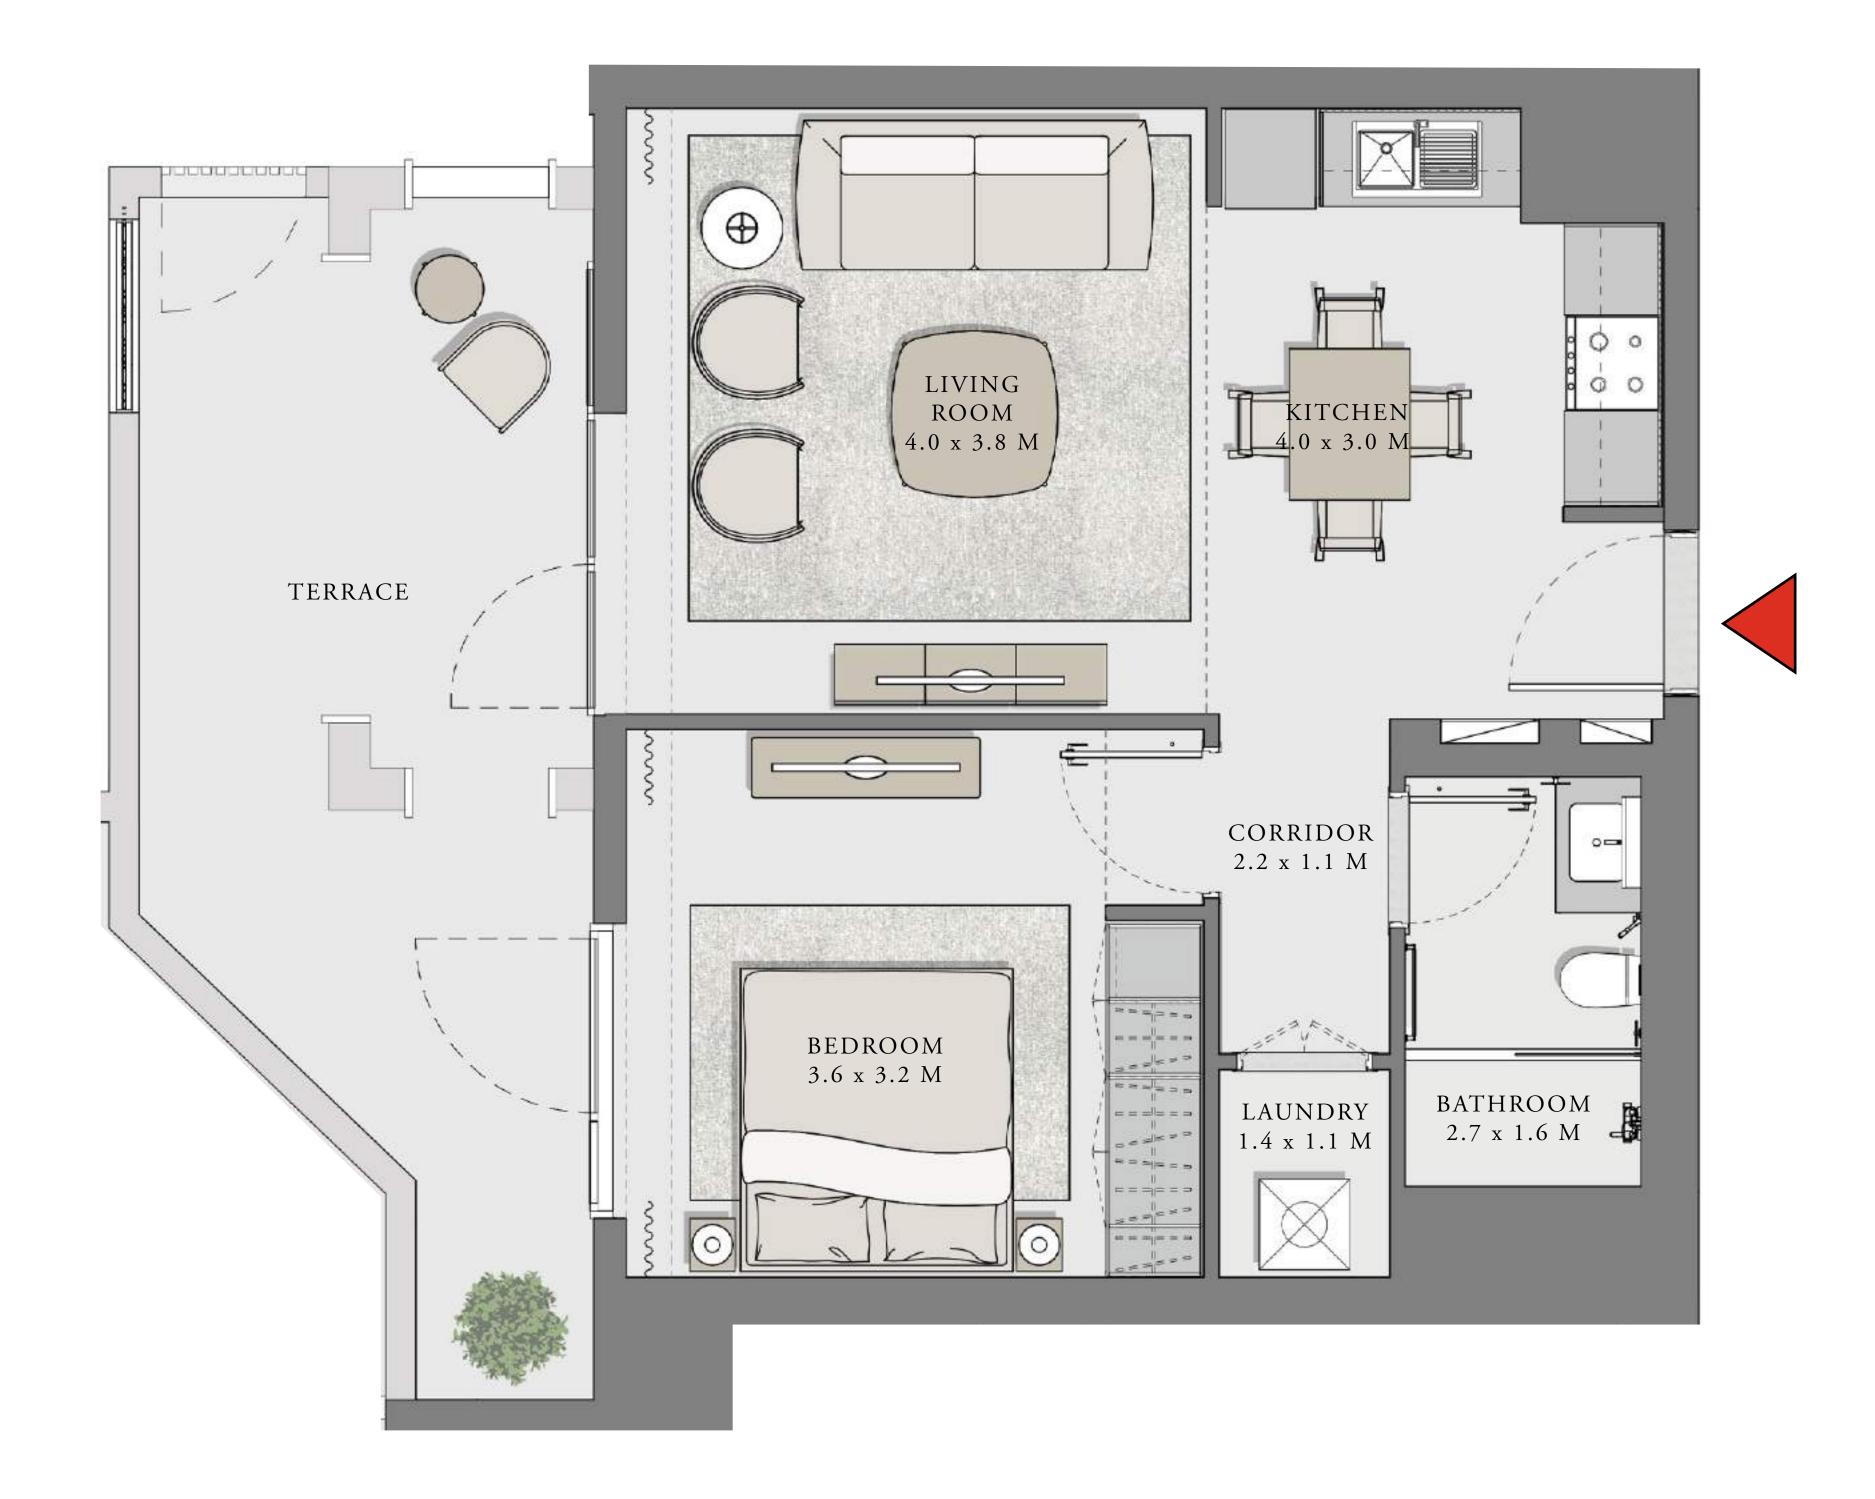

### 1 BEDROOM

UNIT 102 LEVEL 01

| APARTME | NT AREA | 552.40 SQ.FT. | 51.32 SQ.M. |
|---------|---------|---------------|-------------|
| BALCON  | Y AREA  | 244.02 SQ.FT. | 22.67 SQ.M. |
| TOTAL   | AREA    | 796.42 SQ.FT. | 73.99 SQ.M. |