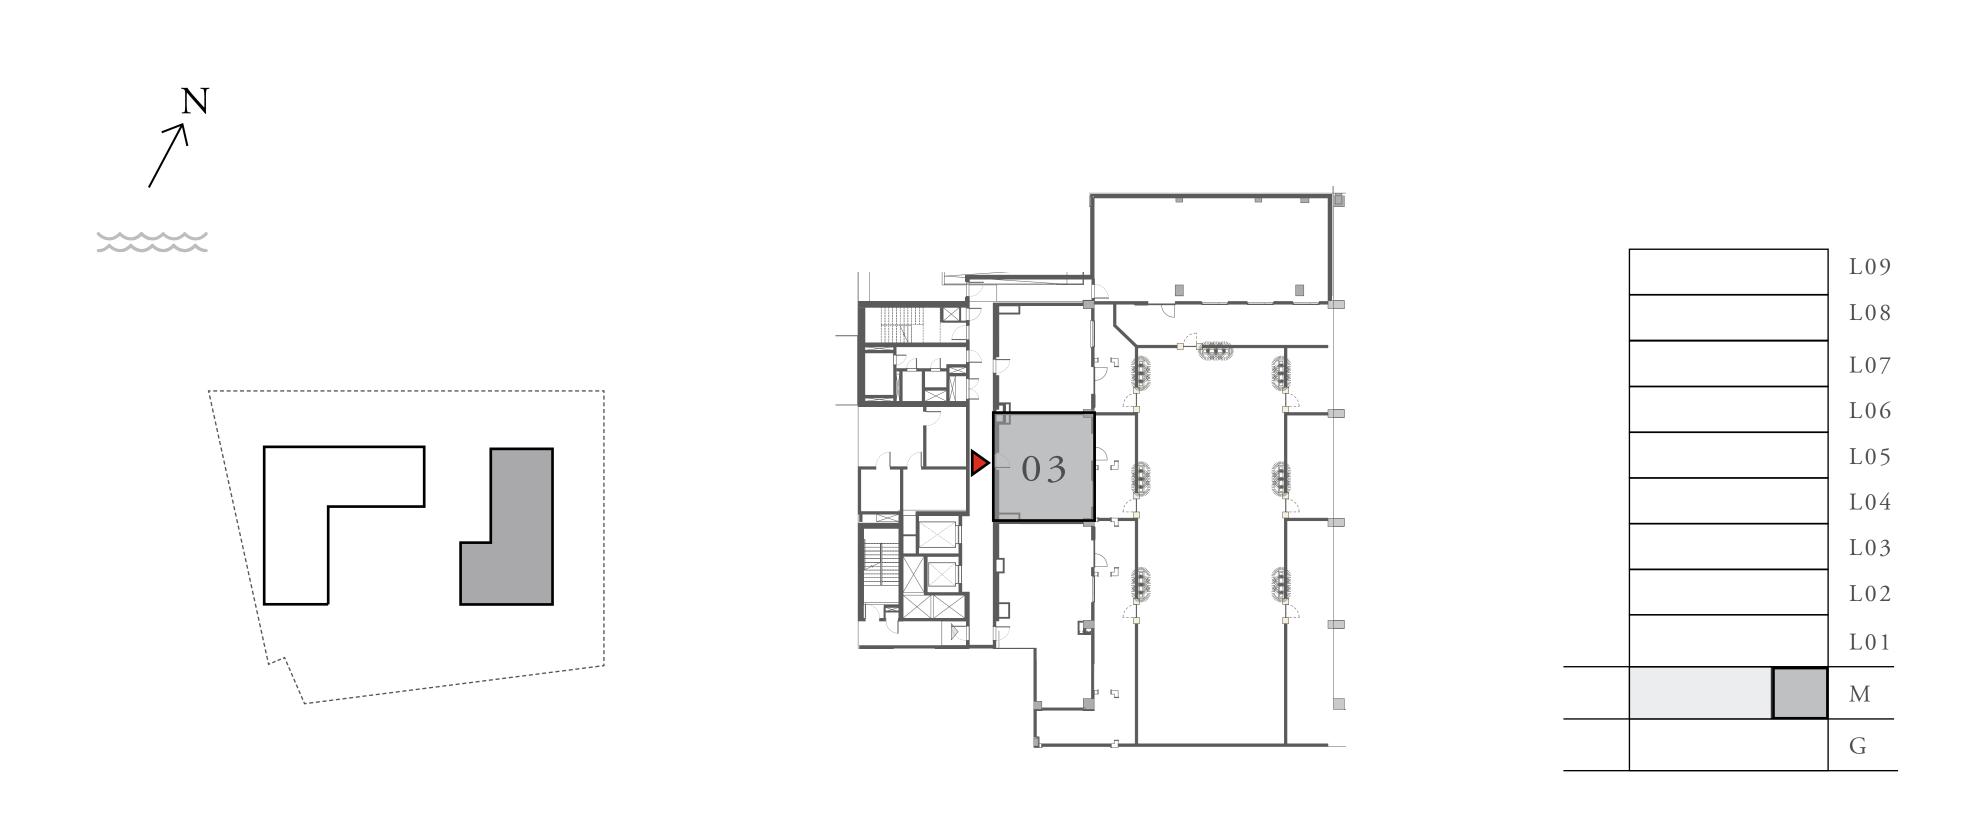

### ORCHID

#### BUILDING 2

### 1 BEDROOM

UNIT 103 LEVEL 01

| APARTMENT AREA | 604.07 SQ.FT.  | 56.12 SQ.M.  |
|----------------|----------------|--------------|
| BALCONY AREA   | 579.64 SQ.FT.  | 53.85 SQ.M.  |
| TOTAL AREA     | 1183.71 SQ.FT. | 109.97 SQ.M. |