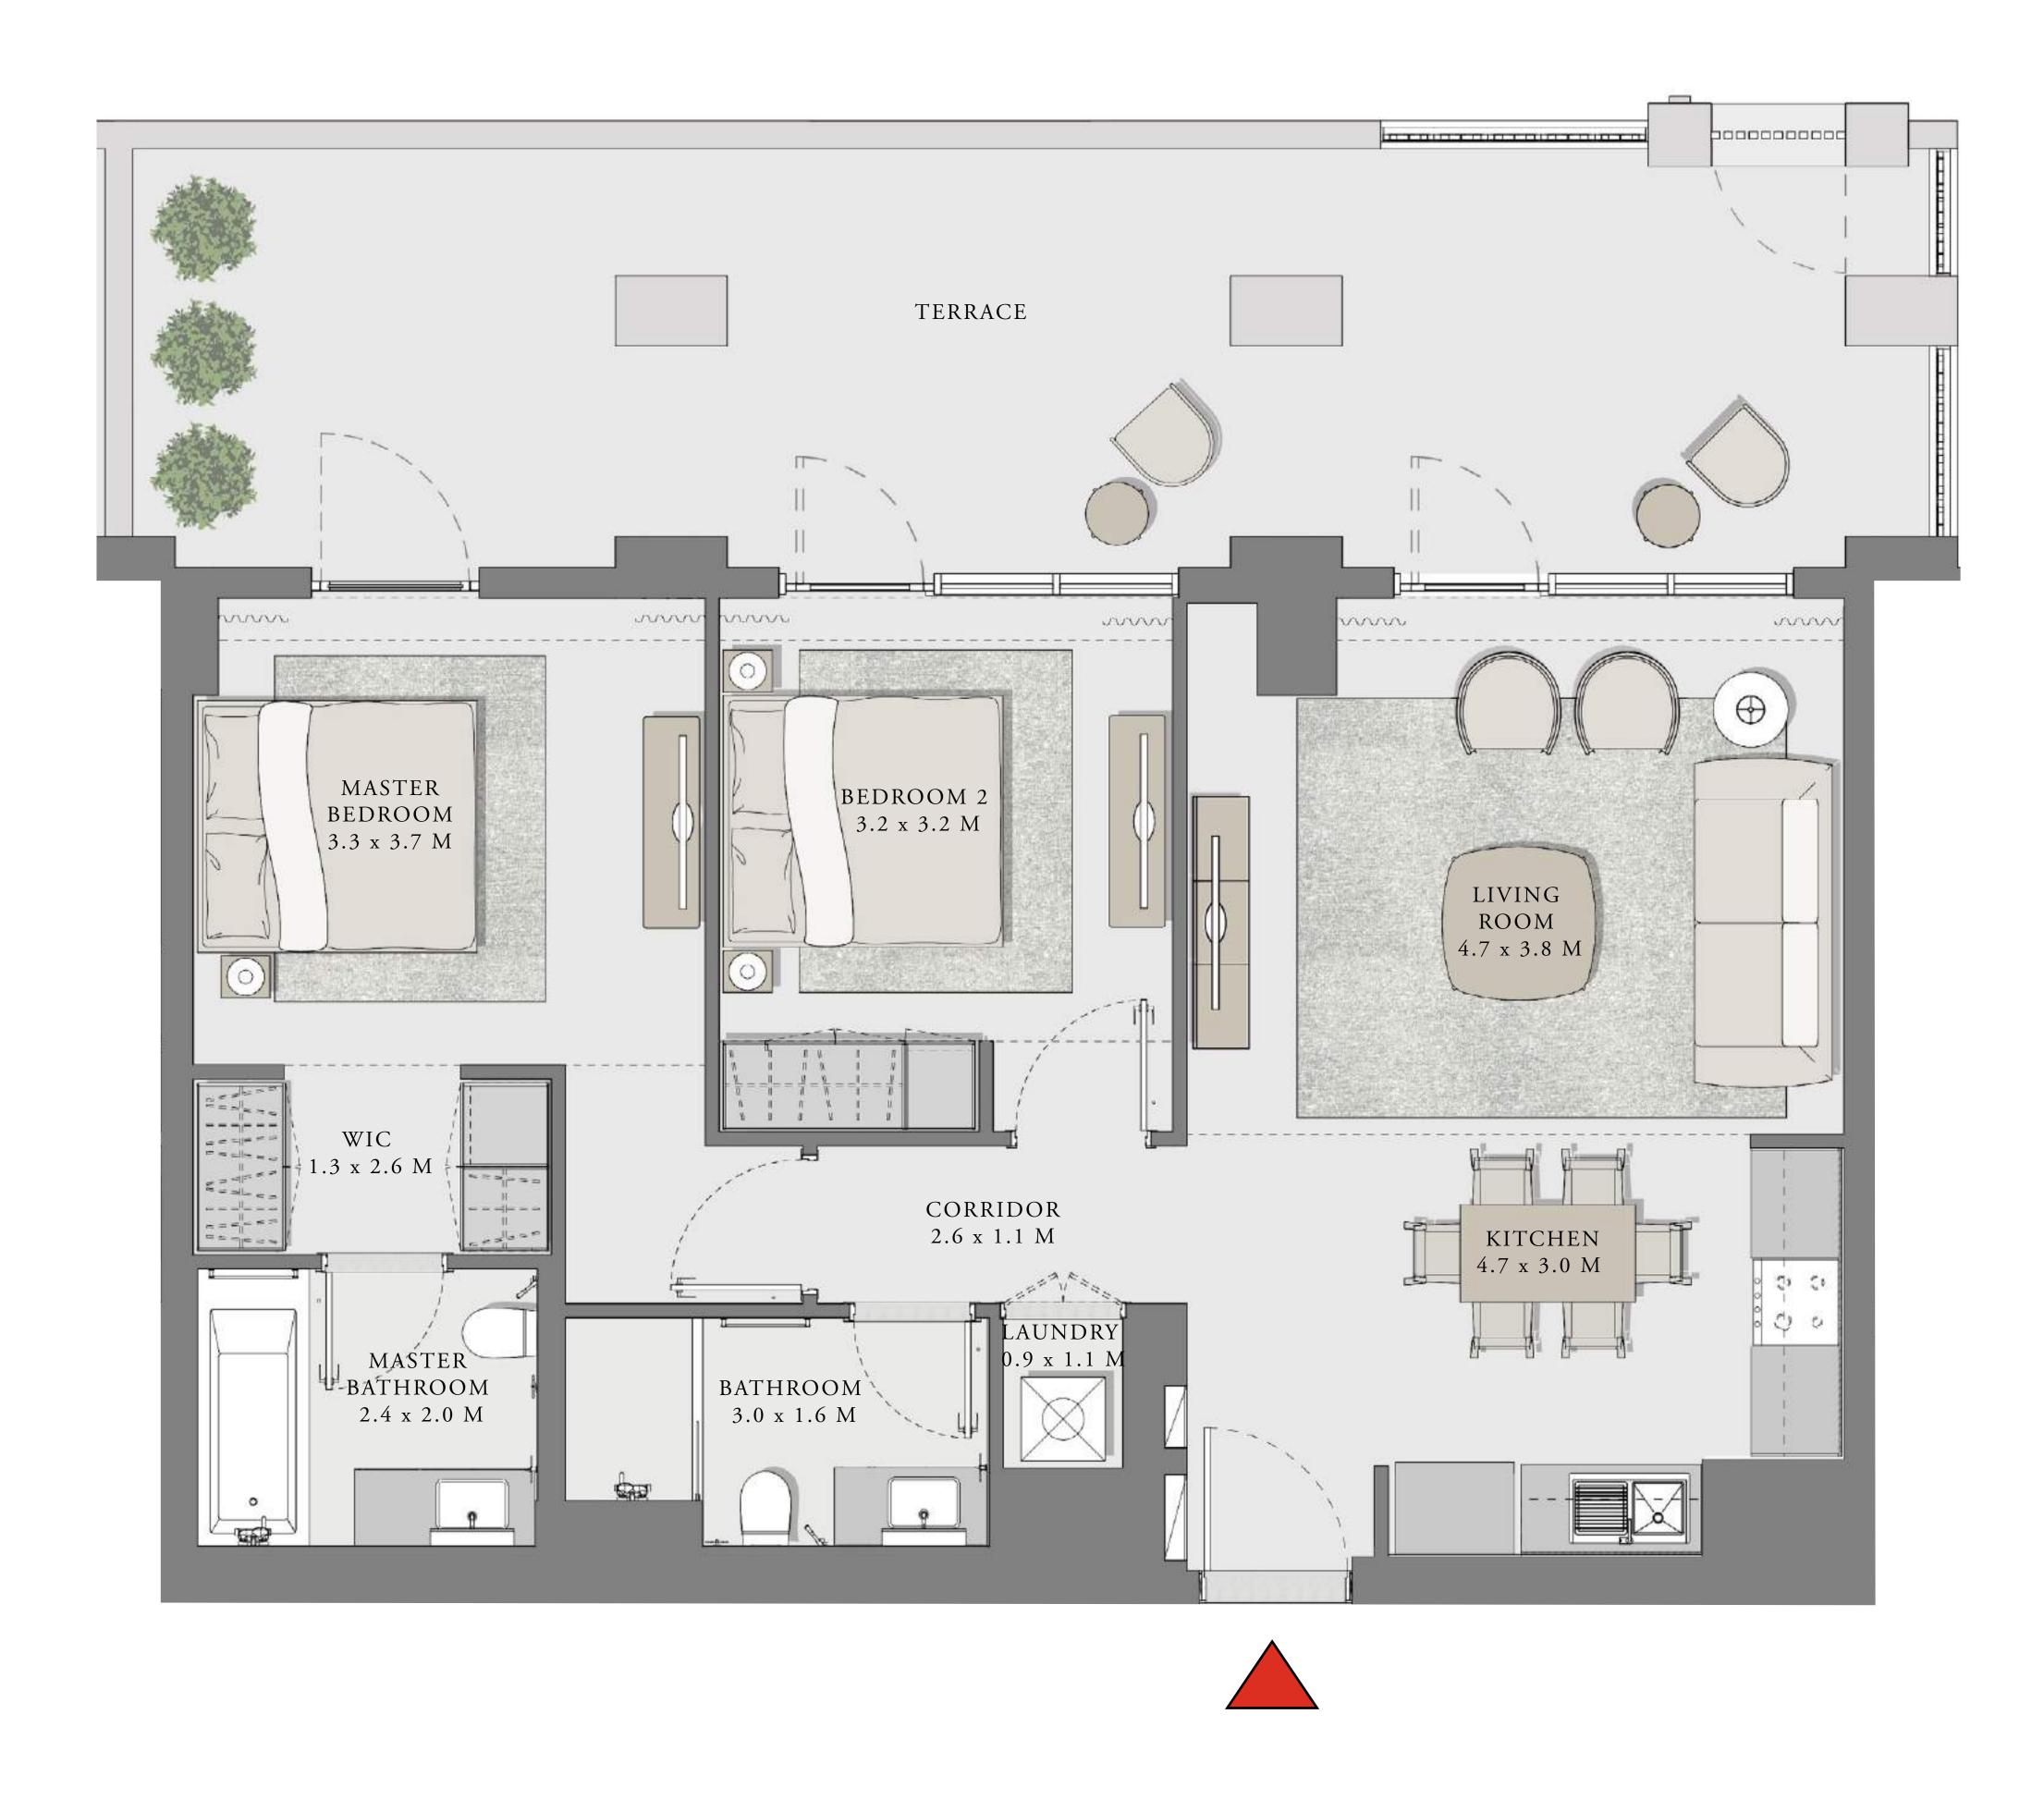

### 1 BEDROOM

UNIT 104 LEVEL 01

|   | APARTMENT AREA | 643.47 SQ.FT. | 59.78 SQ.M. |
|---|----------------|---------------|-------------|
|   | BALCONY AREA   | 278.46 SQ.FT. | 25.87 SQ.M. |
| - | TOTAL AREA     | 921.93 SQ.FT. | 85.65 SQ.M. |