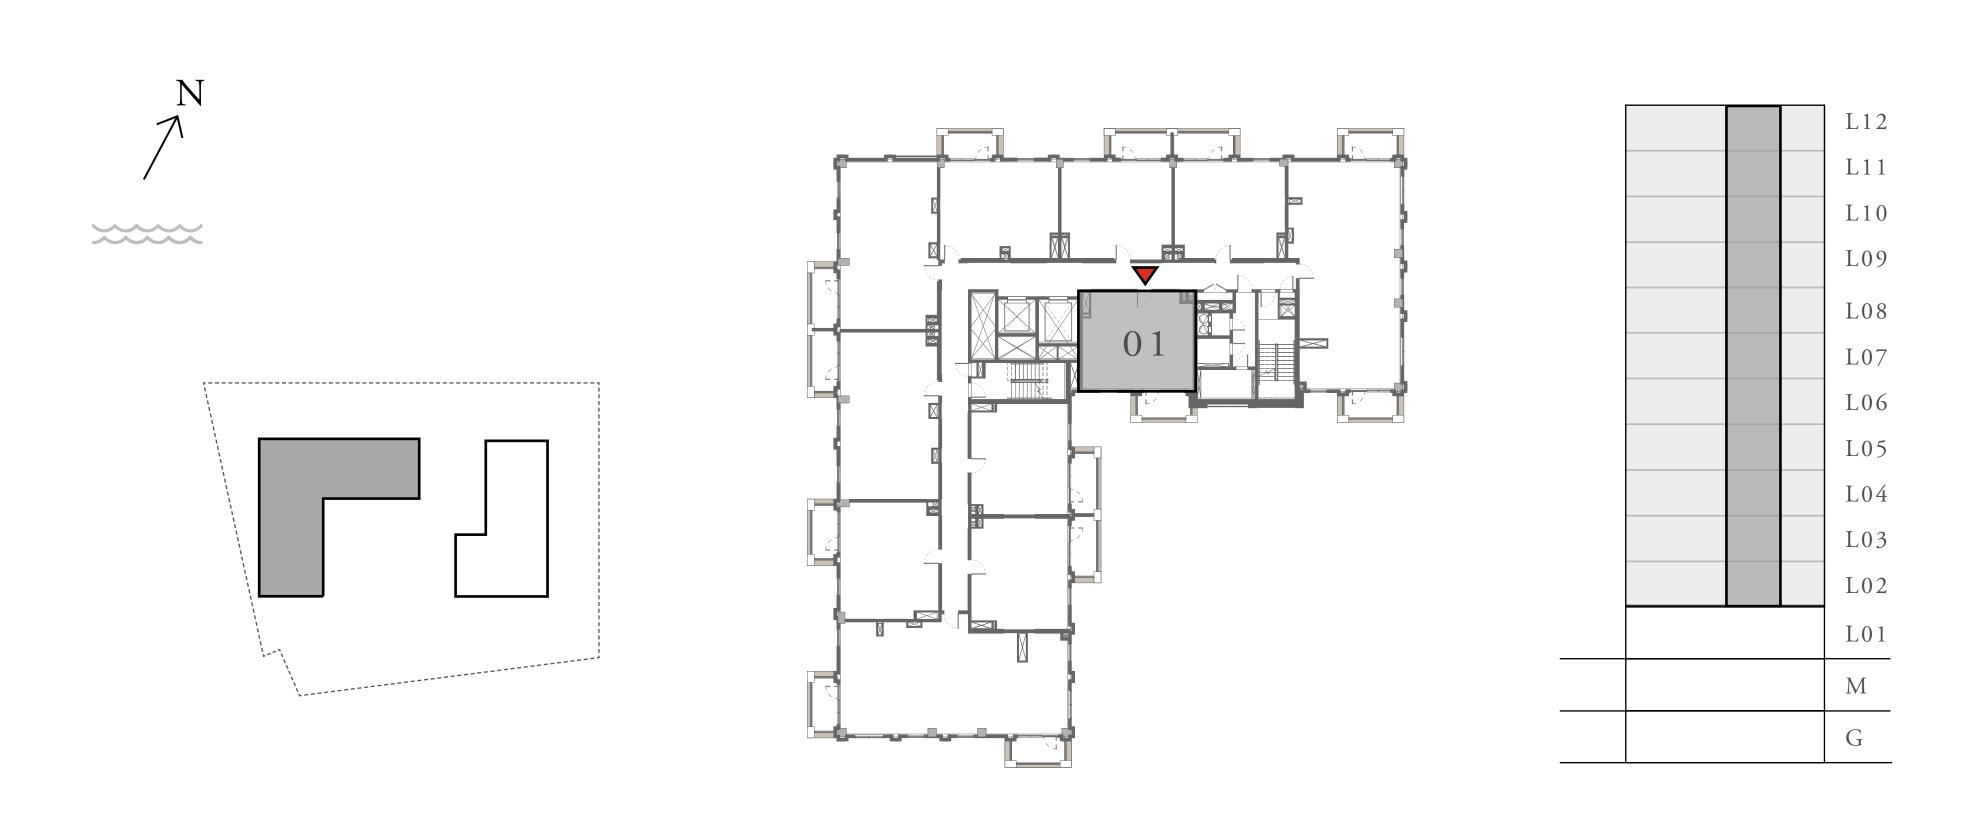

### 1 BEDROOM

UNIT 101 LEVEL 01

|   | APARTMENT AREA | 595.03 SQ.FT. | 55.28 SQ.M. |
|---|----------------|---------------|-------------|
|   | BALCONY AREA   | 273.19 SQ.FT. | 25.38 SQ.M. |
| _ | TOTAL AREA     | 868.22 SQ.FT. | 80.66 SQ.M. |