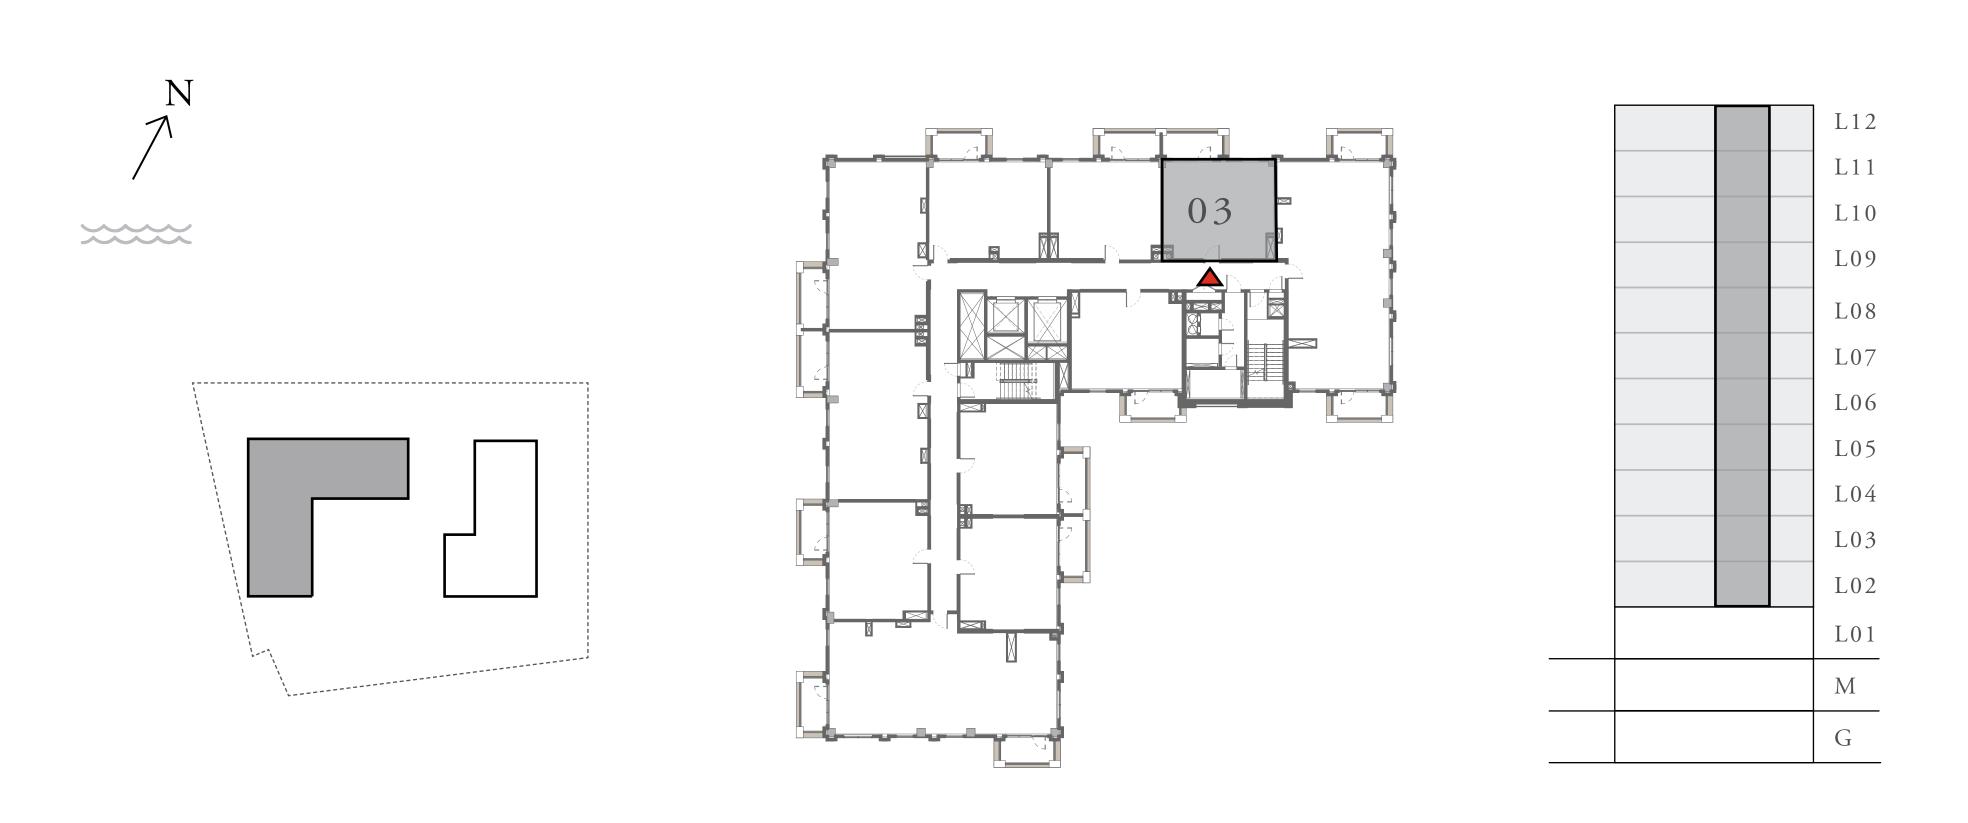

### ORCHID

#### BUILDING 1

### 3 BEDROOM

UNIT 108 LEVEL 01

| APARTMENT AREA | 1379.40 SQ.FT. | 128.15 SQ.M. |
|----------------|----------------|--------------|
| BALCONY AREA   | 632.60 SQ.FT.  | 58.77 SQ.M.  |
| TOTAL AREA     | 2012.00 SQ.FT. | 186.92 SQ.M. |