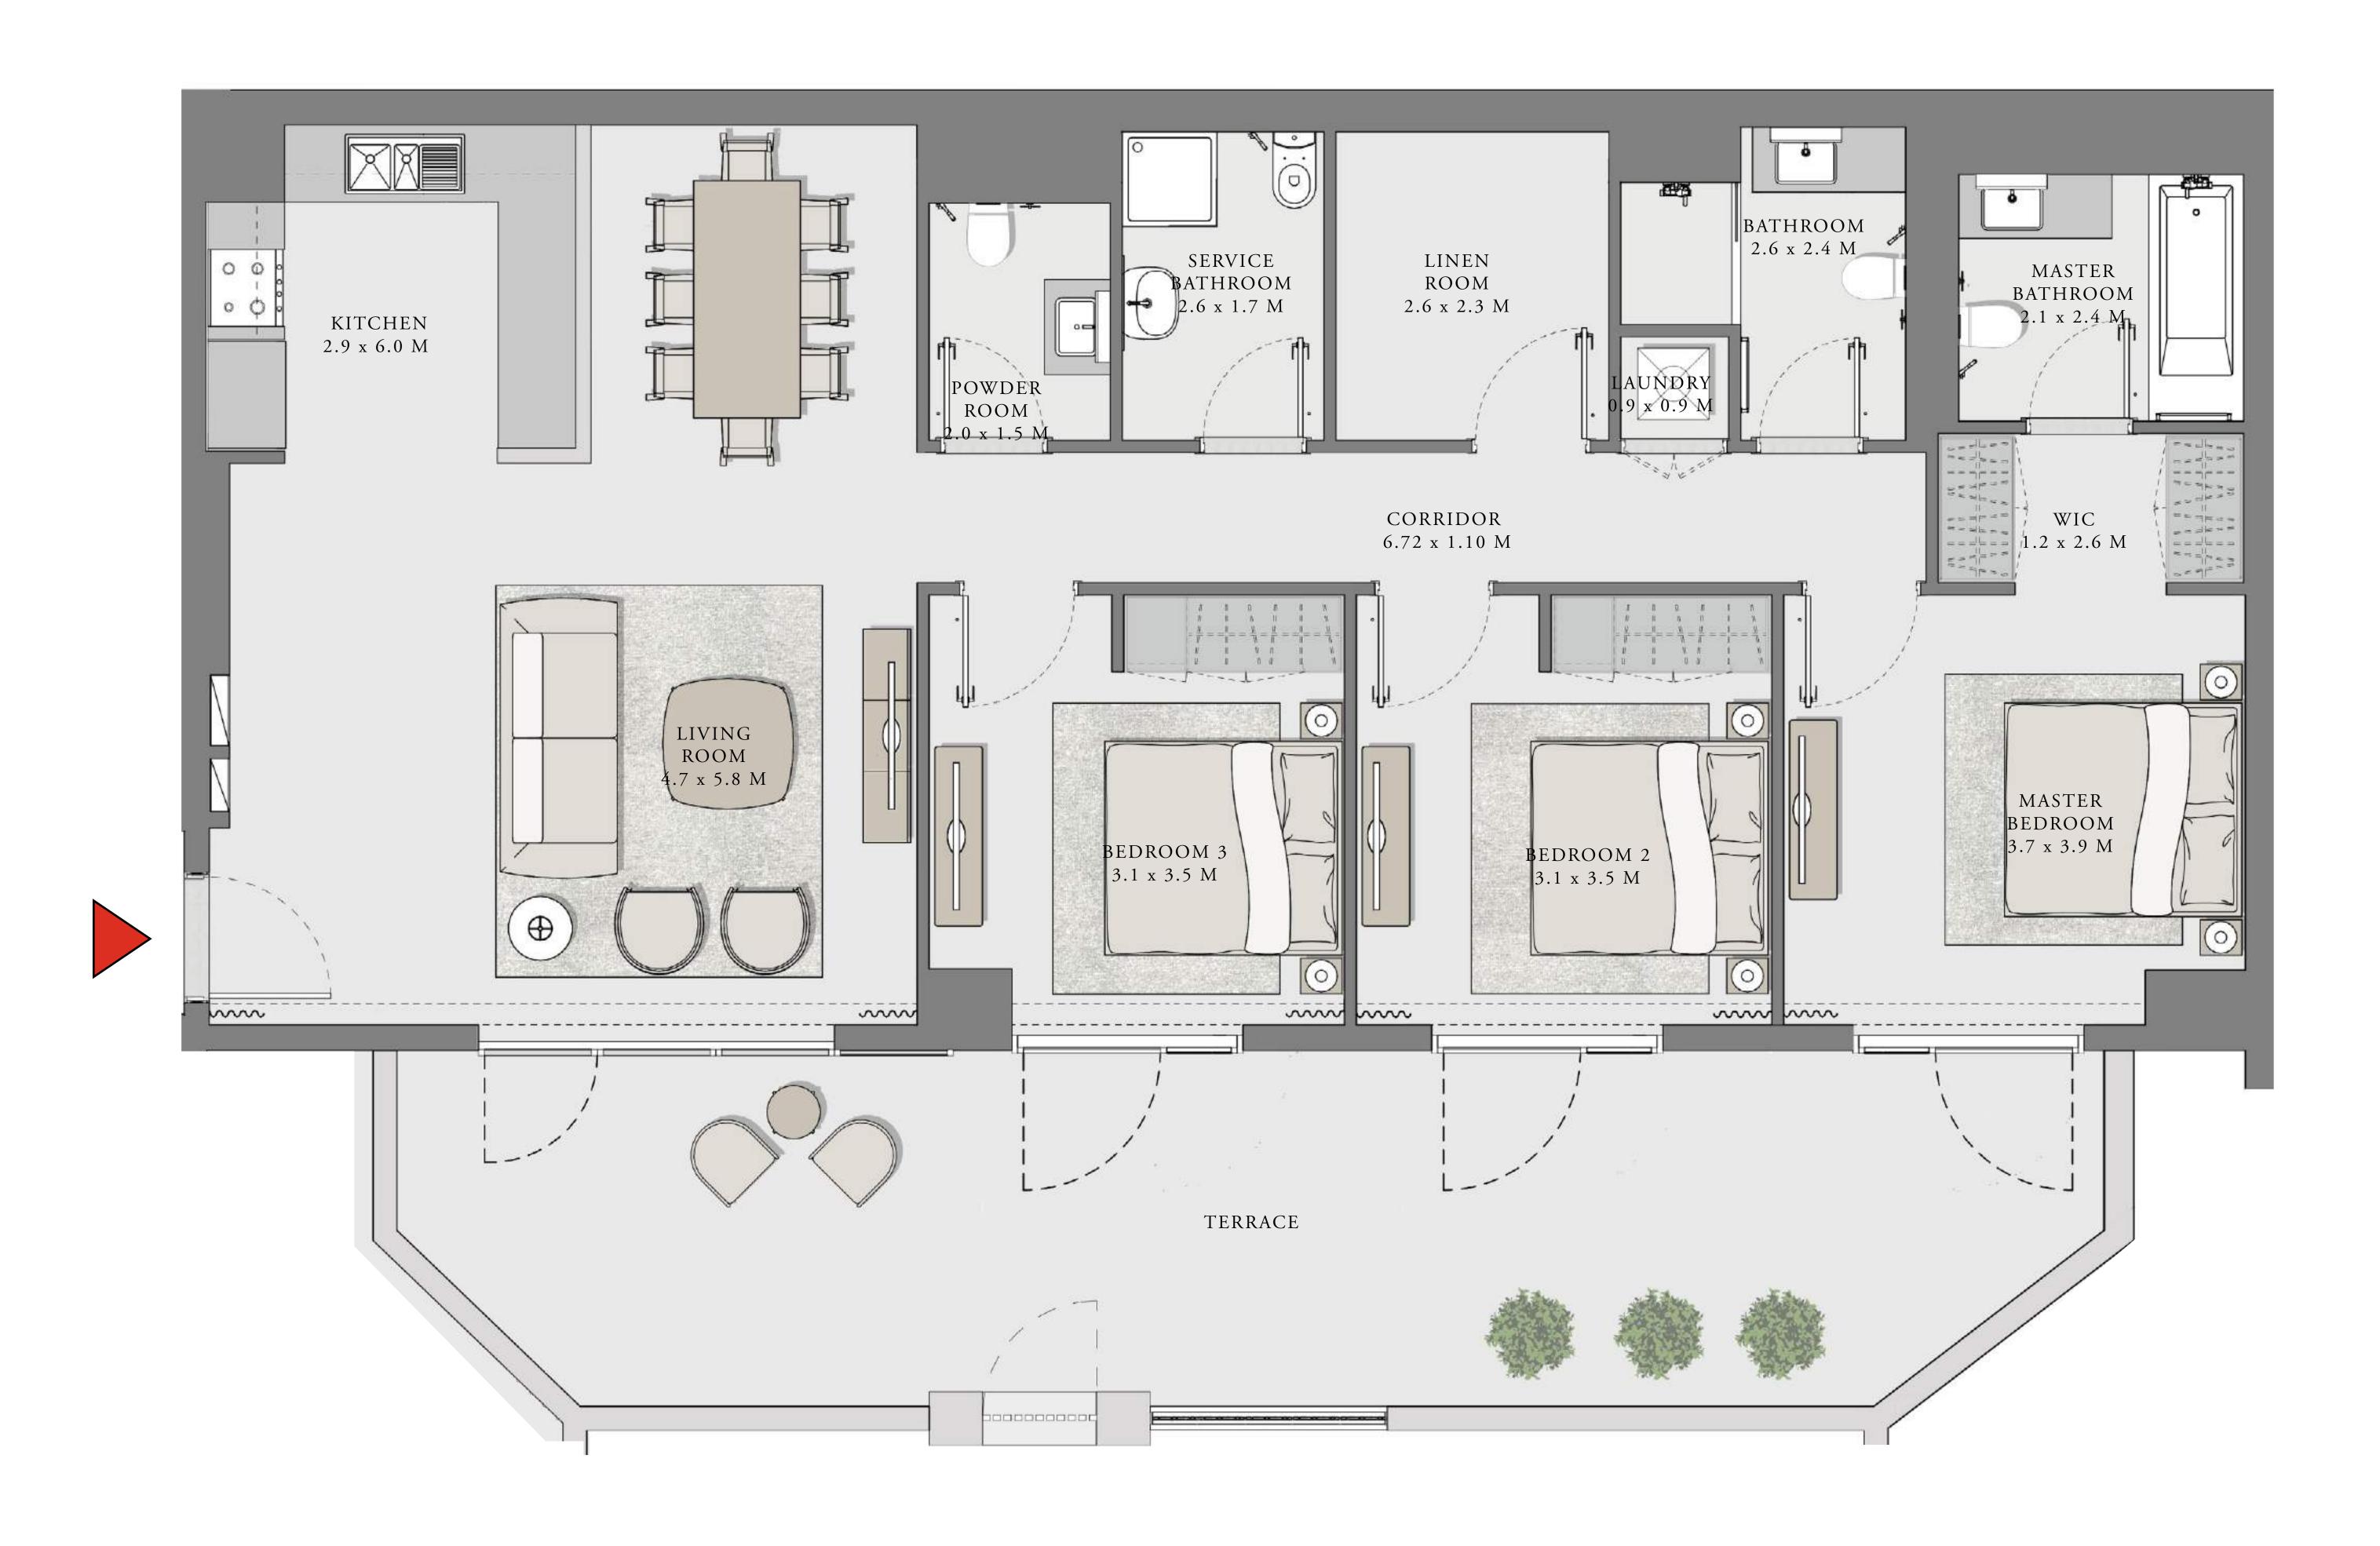

### 2 BEDROOM

UNIT 103 LEVEL 01

|   | APARTMENT AREA | 911.81 SQ.FT.  | 84.71 SQ.M.  |
|---|----------------|----------------|--------------|
|   | BALCONY AREA   | 446.49 SQ.FT.  | 41.48 SQ.M.  |
| - | TOTAL AREA     | 1358.30 SQ.FT. | 126.19 SQ.M. |