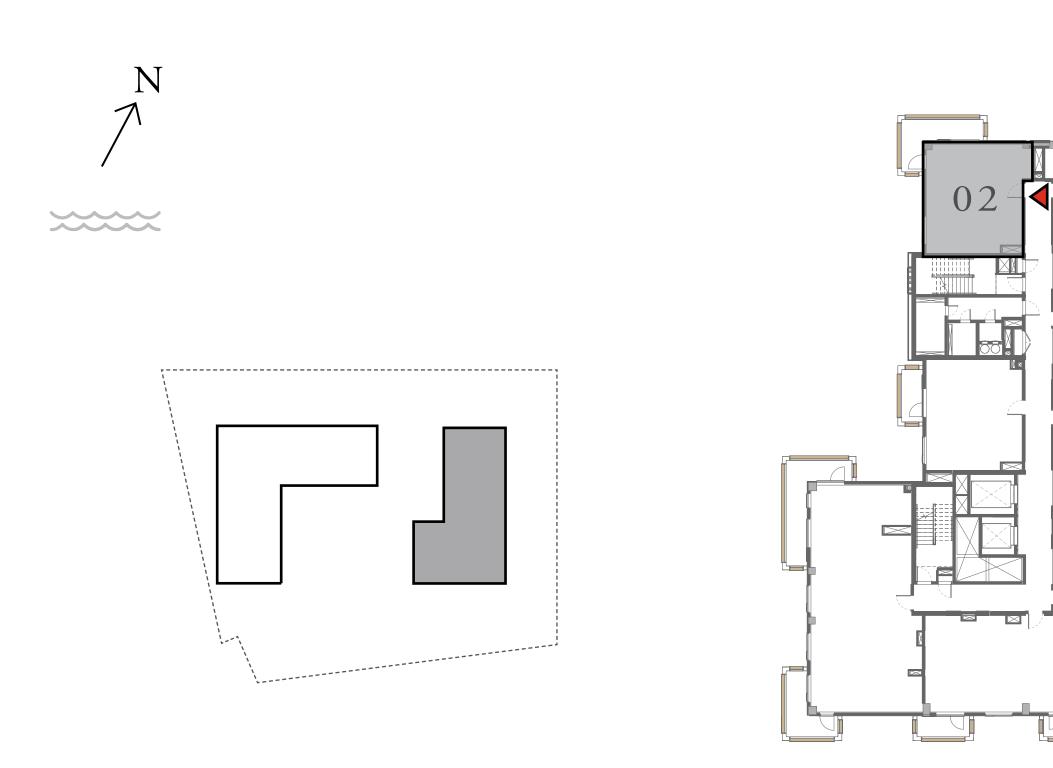

### ORCHID

#### BUILDING 2

### 1 BEDROOM

UNIT 101 LEVEL 01

|   | APARTMENT AREA | 599.66 SQ.FT. | 55.71 SQ.M. |
|---|----------------|---------------|-------------|
|   | BALCONY AREA   | 230.78 SQ.FT. | 21.44 SQ.M. |
| - | TOTAL AREA     | 830.44 SQ.FT. | 77.15 SQ.M. |