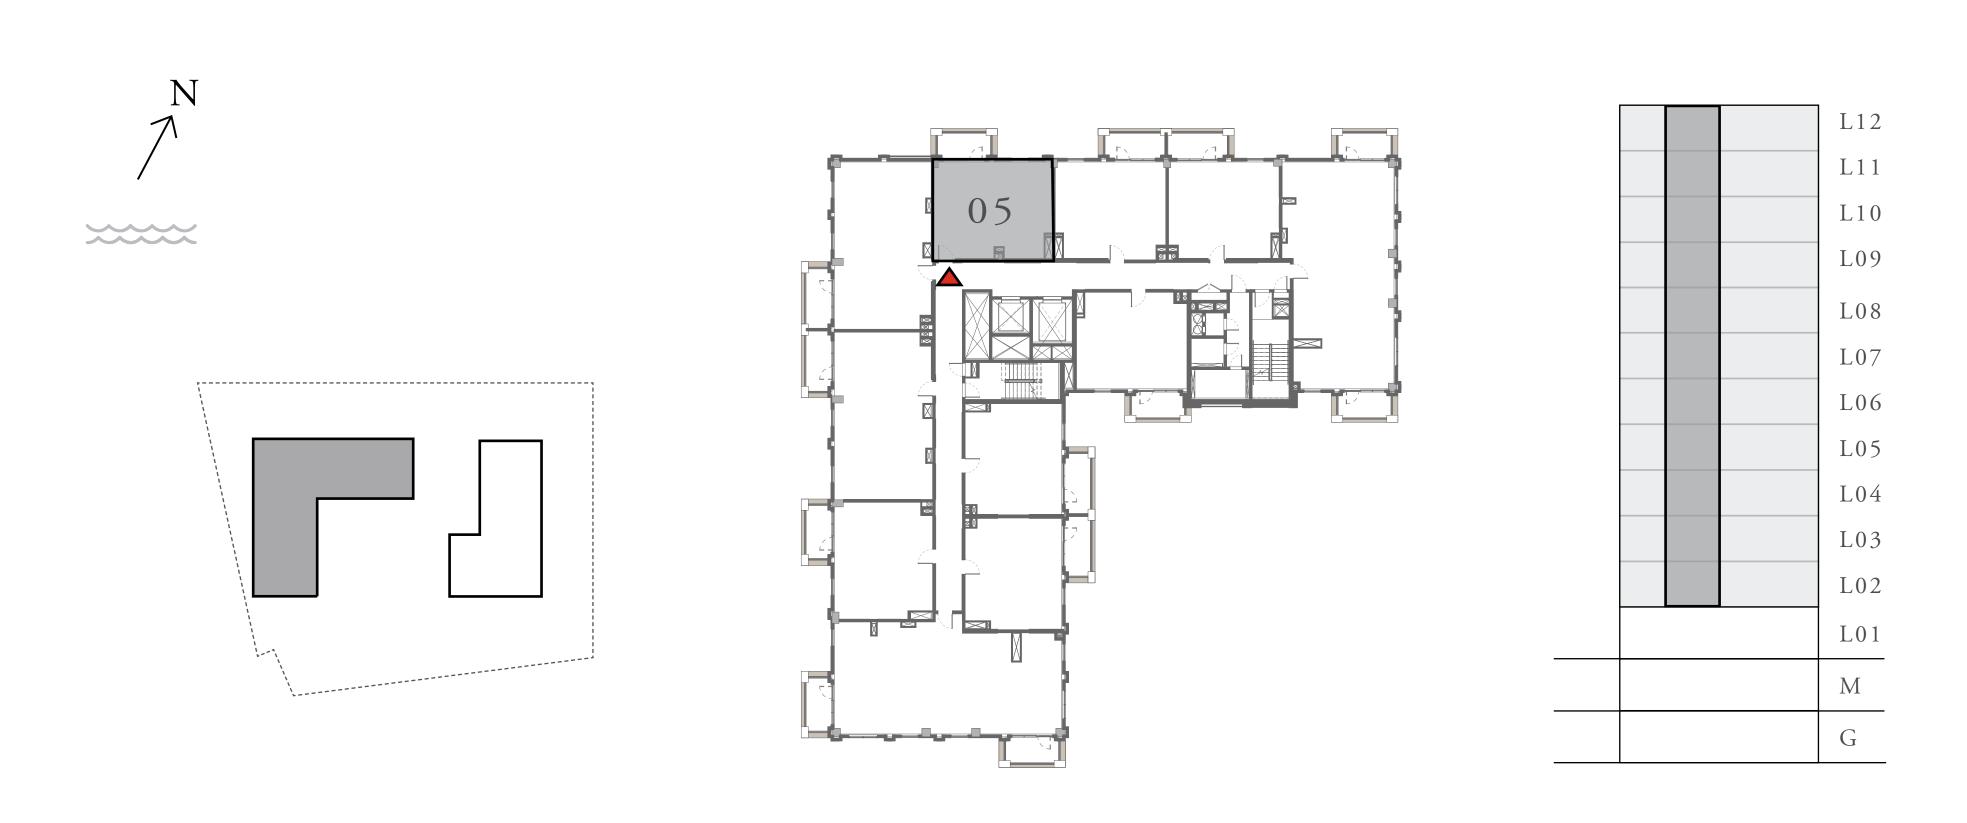

#### UNIT 09 LEVEL 02-12

| APARTMENT AREA | 1381.98 SQ.FT. | 128.39 SQ.M. |
|----------------|----------------|--------------|
| BALCONY AREA   | 162.43 SQ.FT.  | 15.09 SQ.M.  |
| TOTAL AREA     | 1544.41 SQ.FT. | 143.48 SQ.M. |

### ORCHID

#### BUILDING 1

### 1 BEDROOM

#### UNIT 10 LEVEL 02-12

| APARTMENT AREA | 598.37 SQ.FT. | 55.59 SQ.M. |
|----------------|---------------|-------------|
| BALCONY AREA   | 91.71 SQ.FT.  | 8.52 SQ.M.  |
| TOTAL AREA     | 690.08 SQ.FT. | 64.11 SQ.M. |