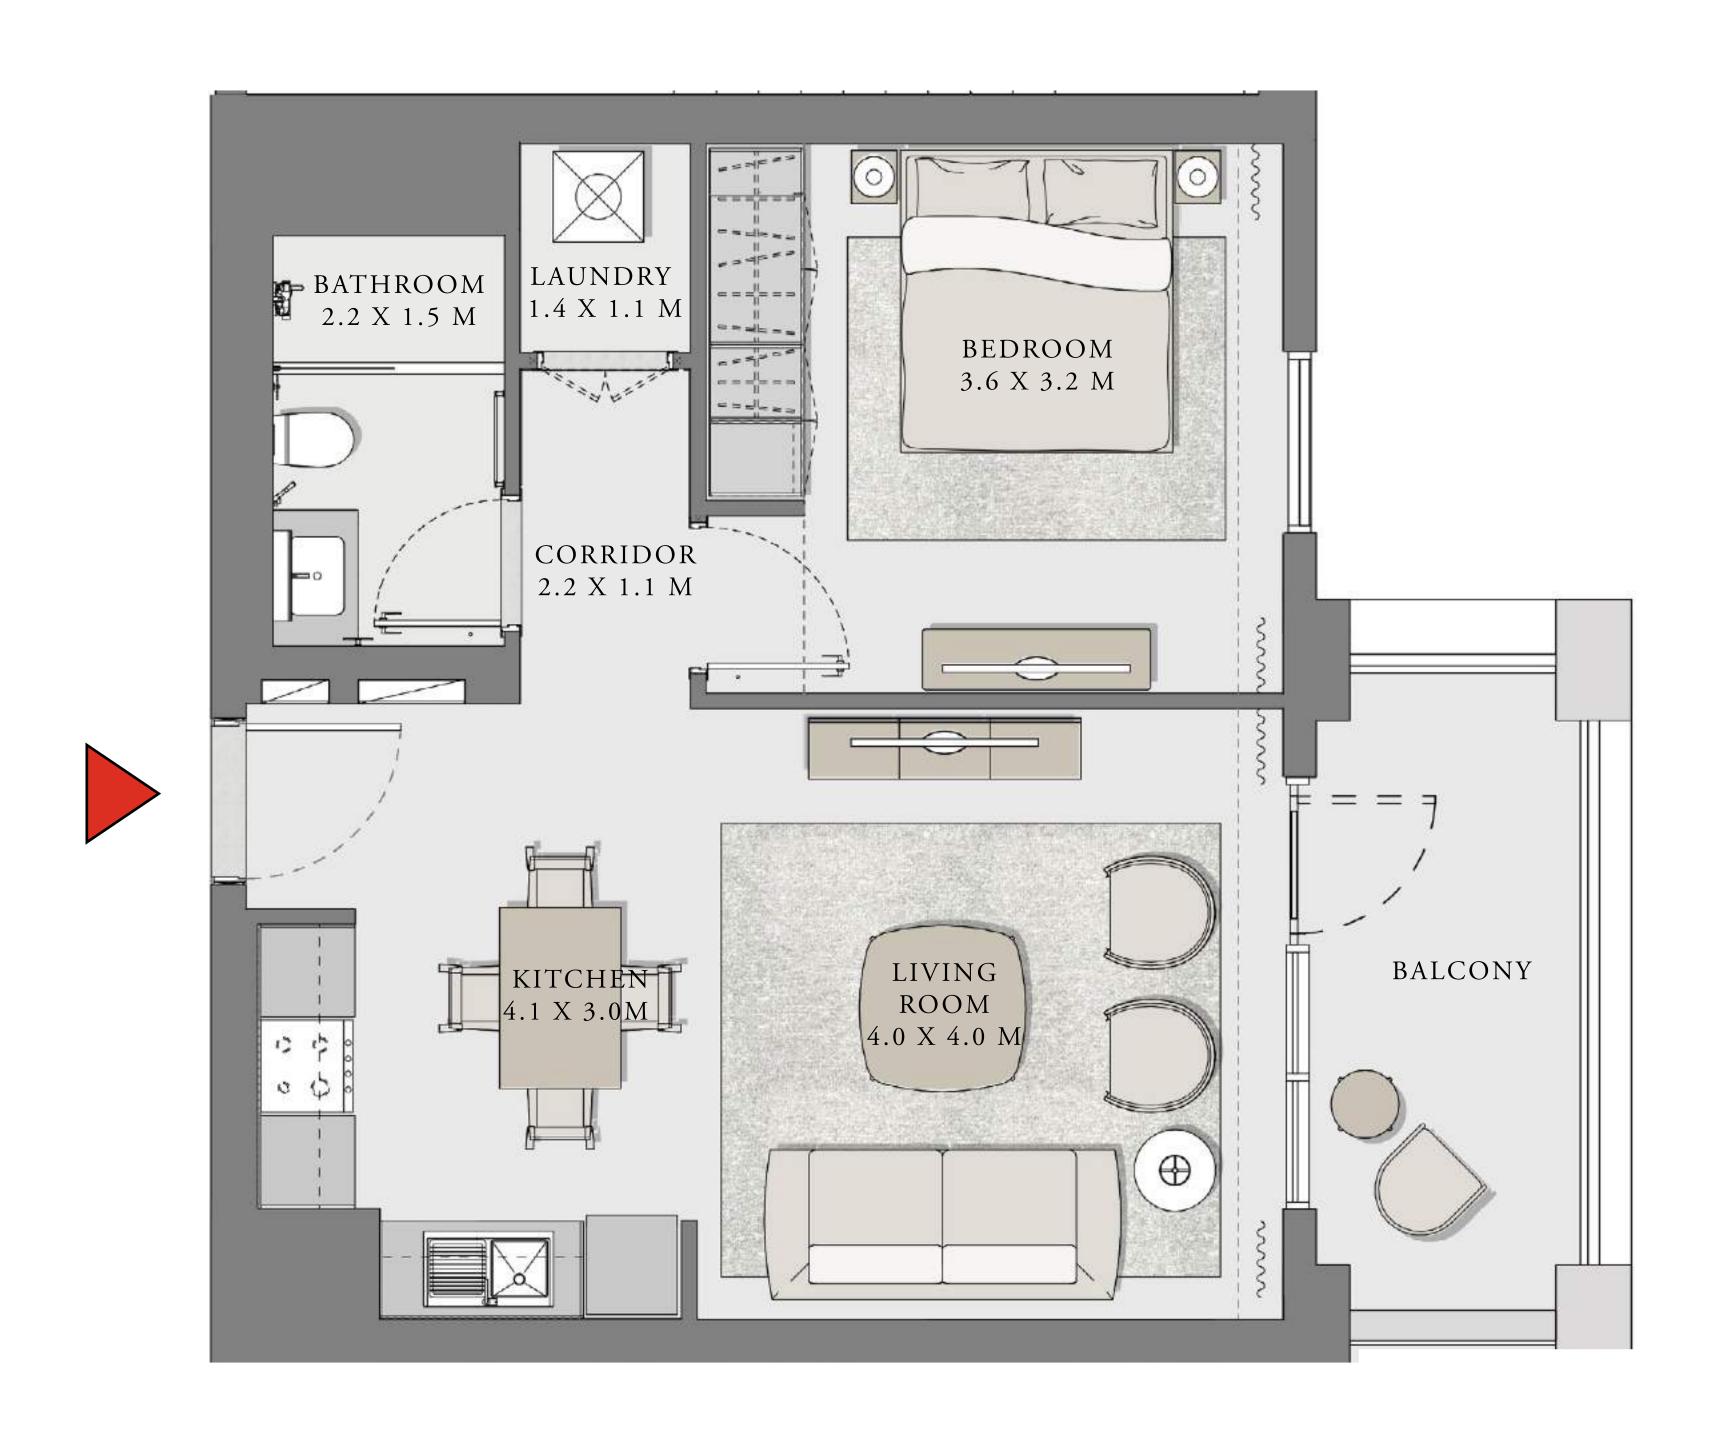

### ORCHID

#### BUILDING 1

### 1 BEDROOM

#### UNIT 11 LEVEL 02-12

| APARTMENT AREA | 597.83 SQ.FT. | 55.54 SQ.M. |
|----------------|---------------|-------------|
| BALCONY AREA   | 91.71 SQ.FT.  | 8.52 SQ.M.  |
| TOTAL AREA     | 689.54 SQ.FT. | 64.06 SQ.M. |