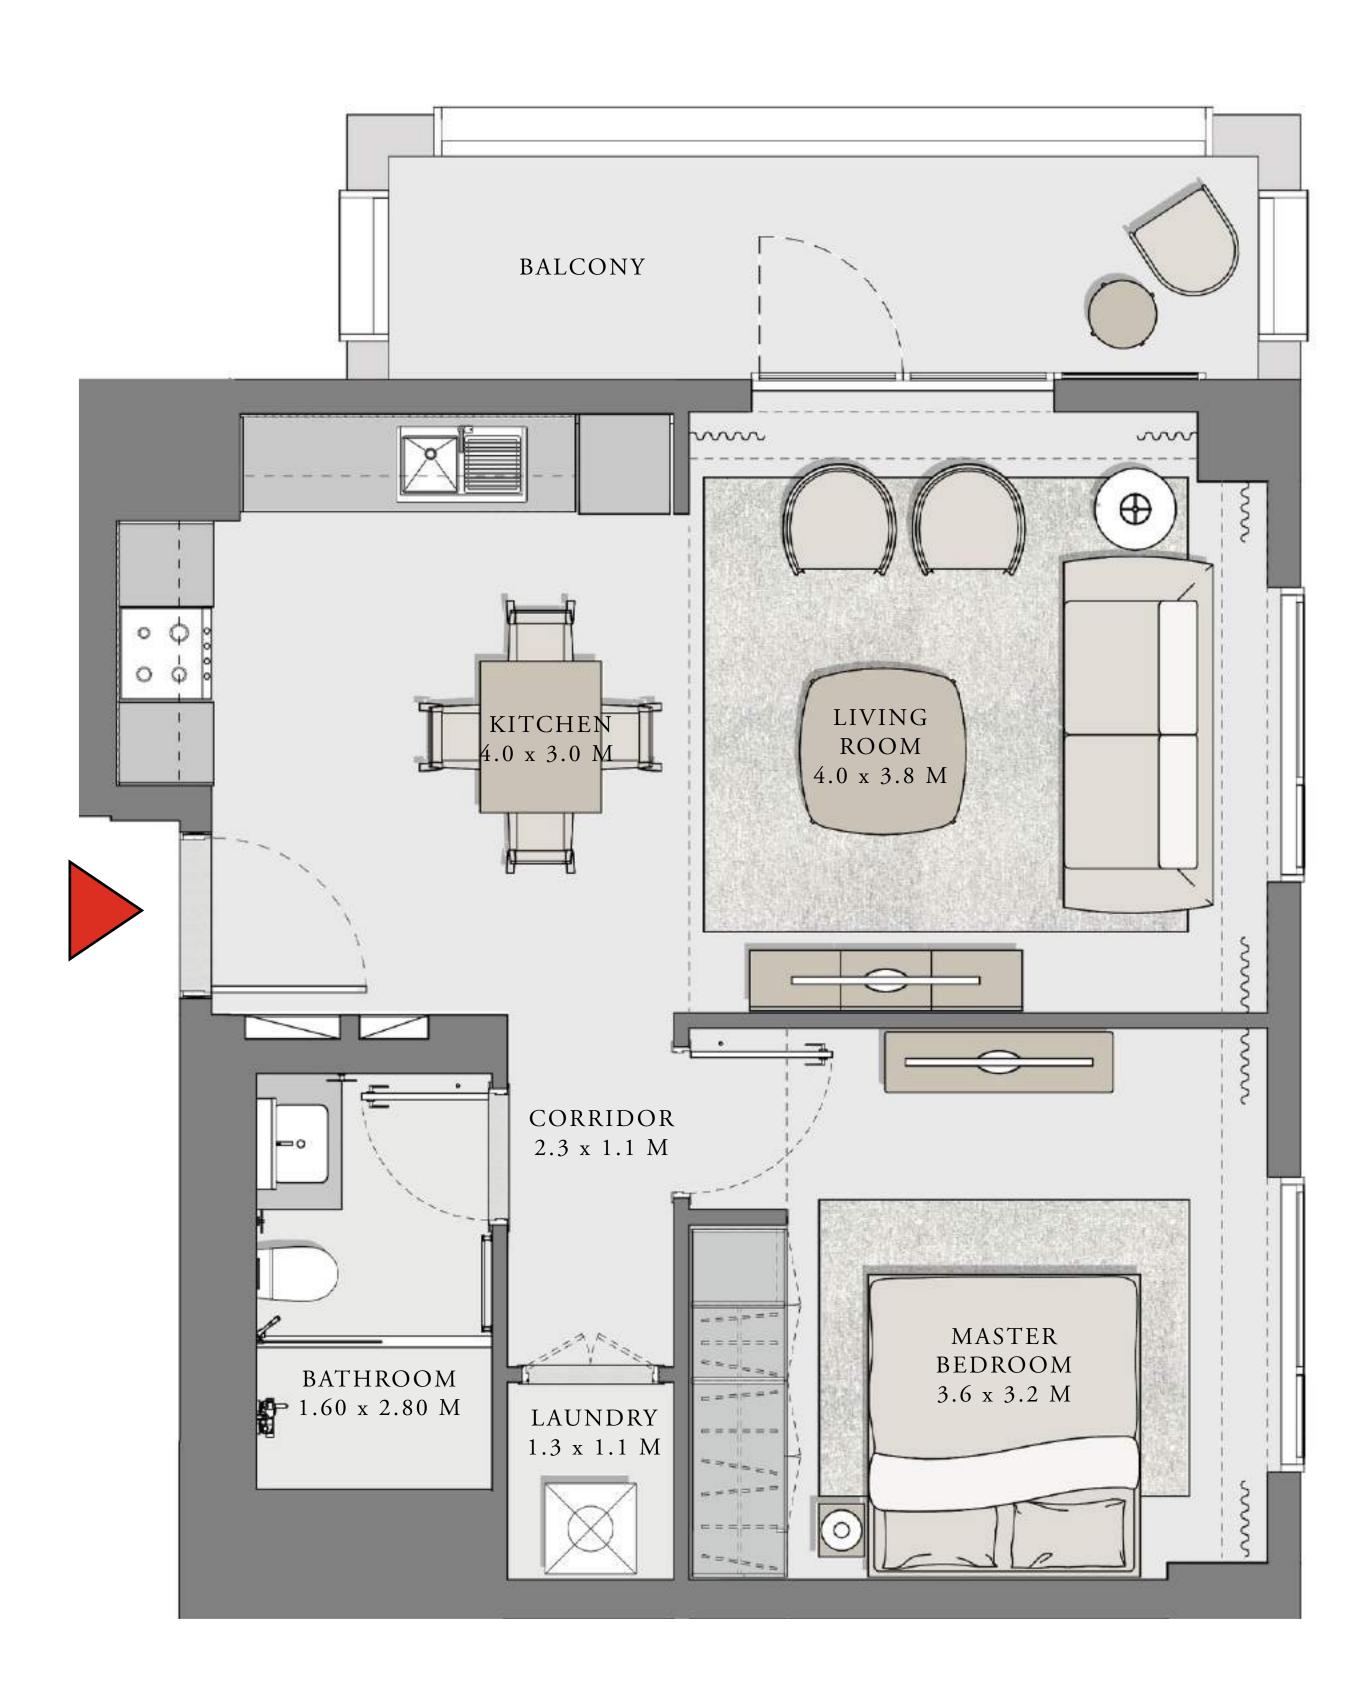

#### UNIT 04 LEVEL 02-12

| APARTMENT AREA | 596.75 SQ.FT. | 55.44 SQ.M. |
|----------------|---------------|-------------|
| BALCONY AREA   | 91.71 SQ.FT.  | 8.52 SQ.M.  |
| TOTAL AREA     | 688.46 SQ.FT. | 63.96 SQ.M. |