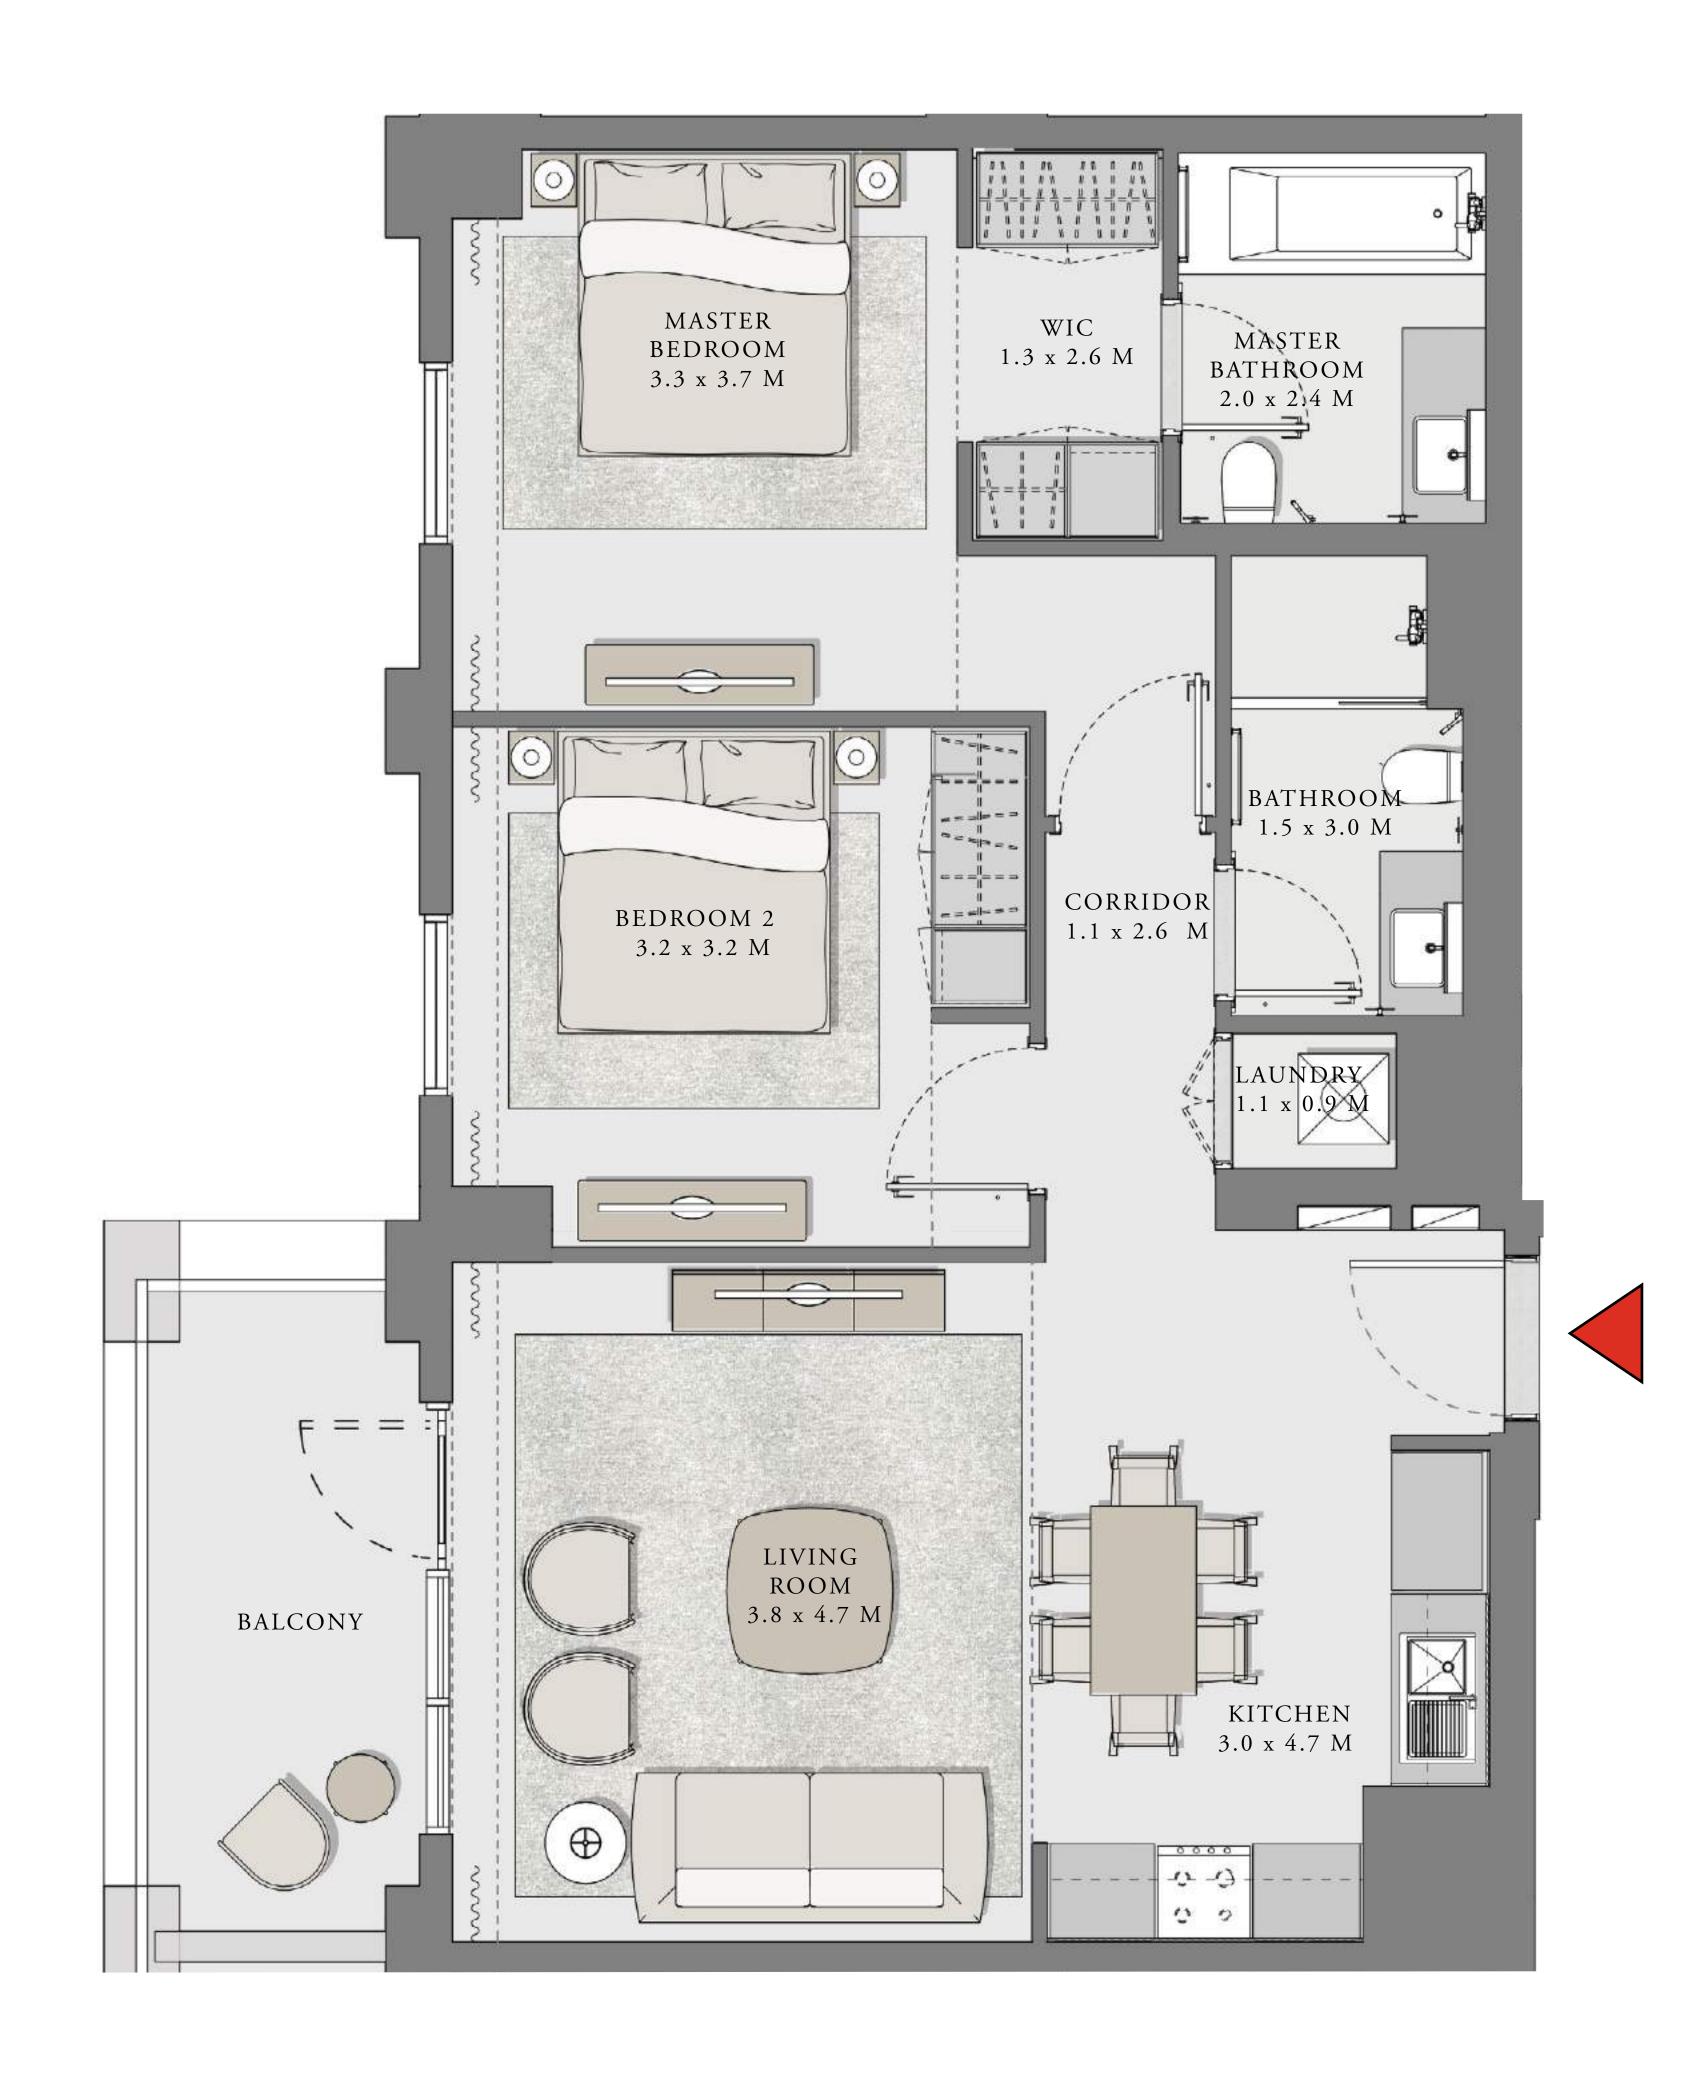

### ORCHID

#### BUILDING 1

### 2 BEDROOM

UNIT 07 LEVEL 02-12

| APARTMENT AREA | 905.89 SQ.FT. | 84.16 SQ.M. |  |
|----------------|---------------|-------------|--|
| BALCONY AREA   | 92.25 SQ.FT.  | 8.57 SQ.M.  |  |
| TOTAL AREA     | 998.14 SQ.FT. | 92.73 SQ.M. |  |