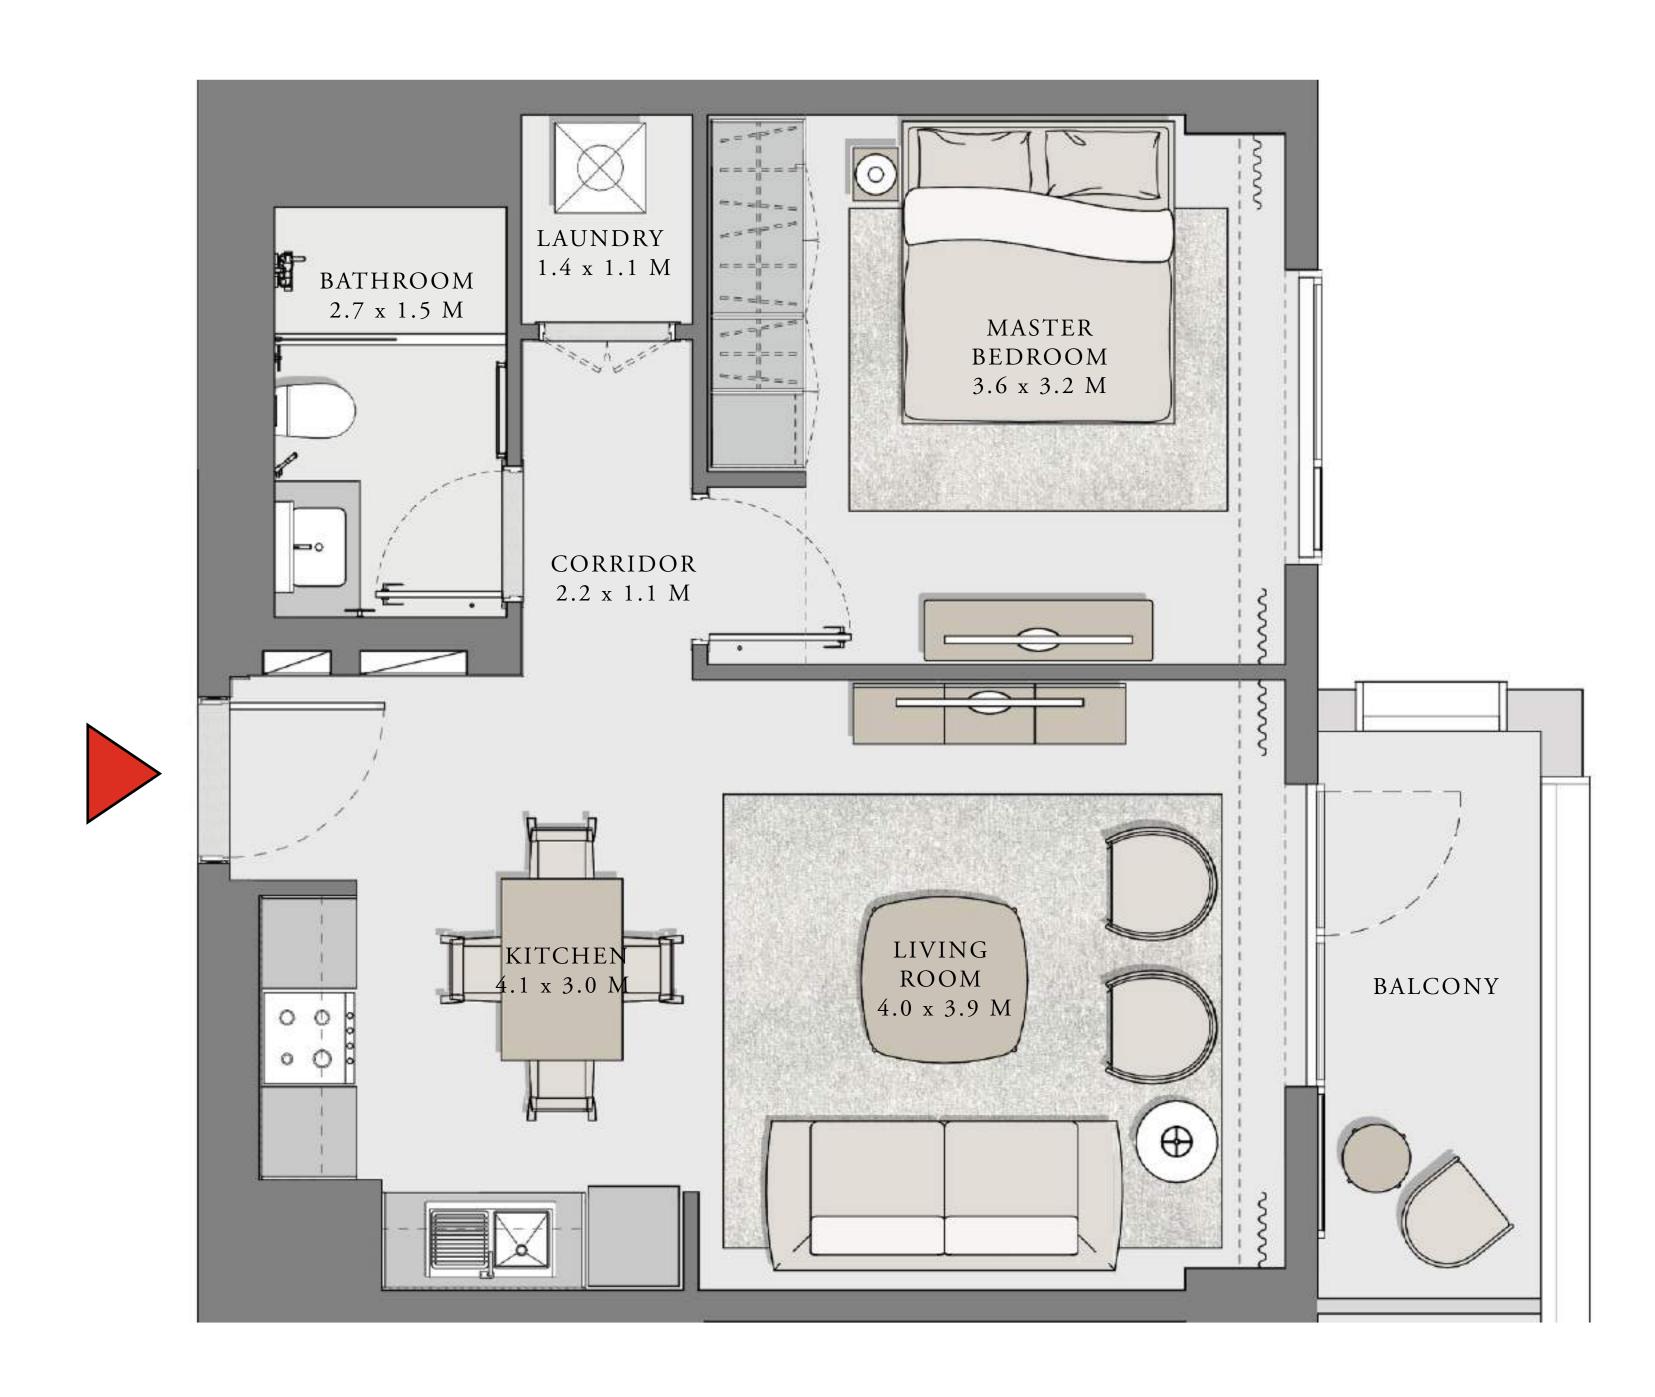

#### UNIT 05 LEVEL 02-12

| APARTMENT AREA | 640.78 SQ.FT. | 59.53 SQ.M. |
|----------------|---------------|-------------|
| BALCONY AREA   | 81.27SQ.FT.   | 7.55SQ.M.   |
| TOTAL AREA     | 722.05 SQ.FT. | 67.08SQ.M.  |