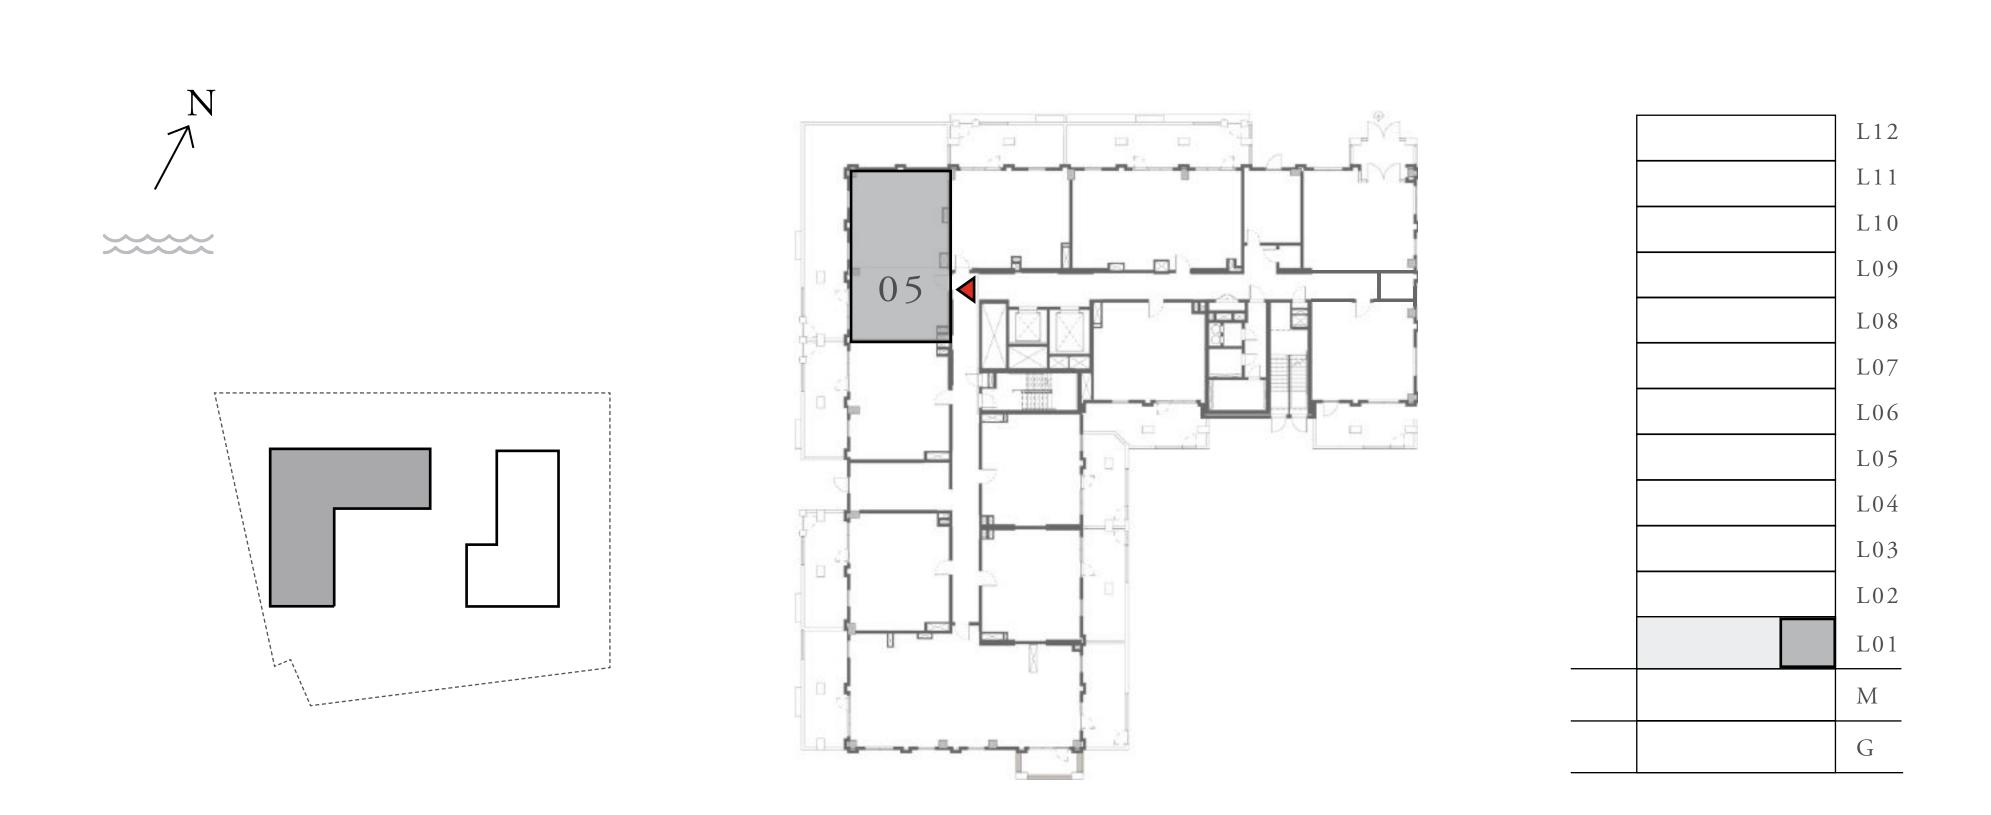

### ORCHID

#### BUILDING 1

### 1 BEDROOM

UNIT 109 LEVEL 01

|   | APARTMENT AREA | 595.67 SQ.FT. | 55.34 SQ.M. |
|---|----------------|---------------|-------------|
|   | BALCONY AREA   | 278.89 SQ.FT. | 25.91 SQ.M. |
| - | TOTAL AREA     | 874.56 SQ.FT. | 81.25 SQ.M. |