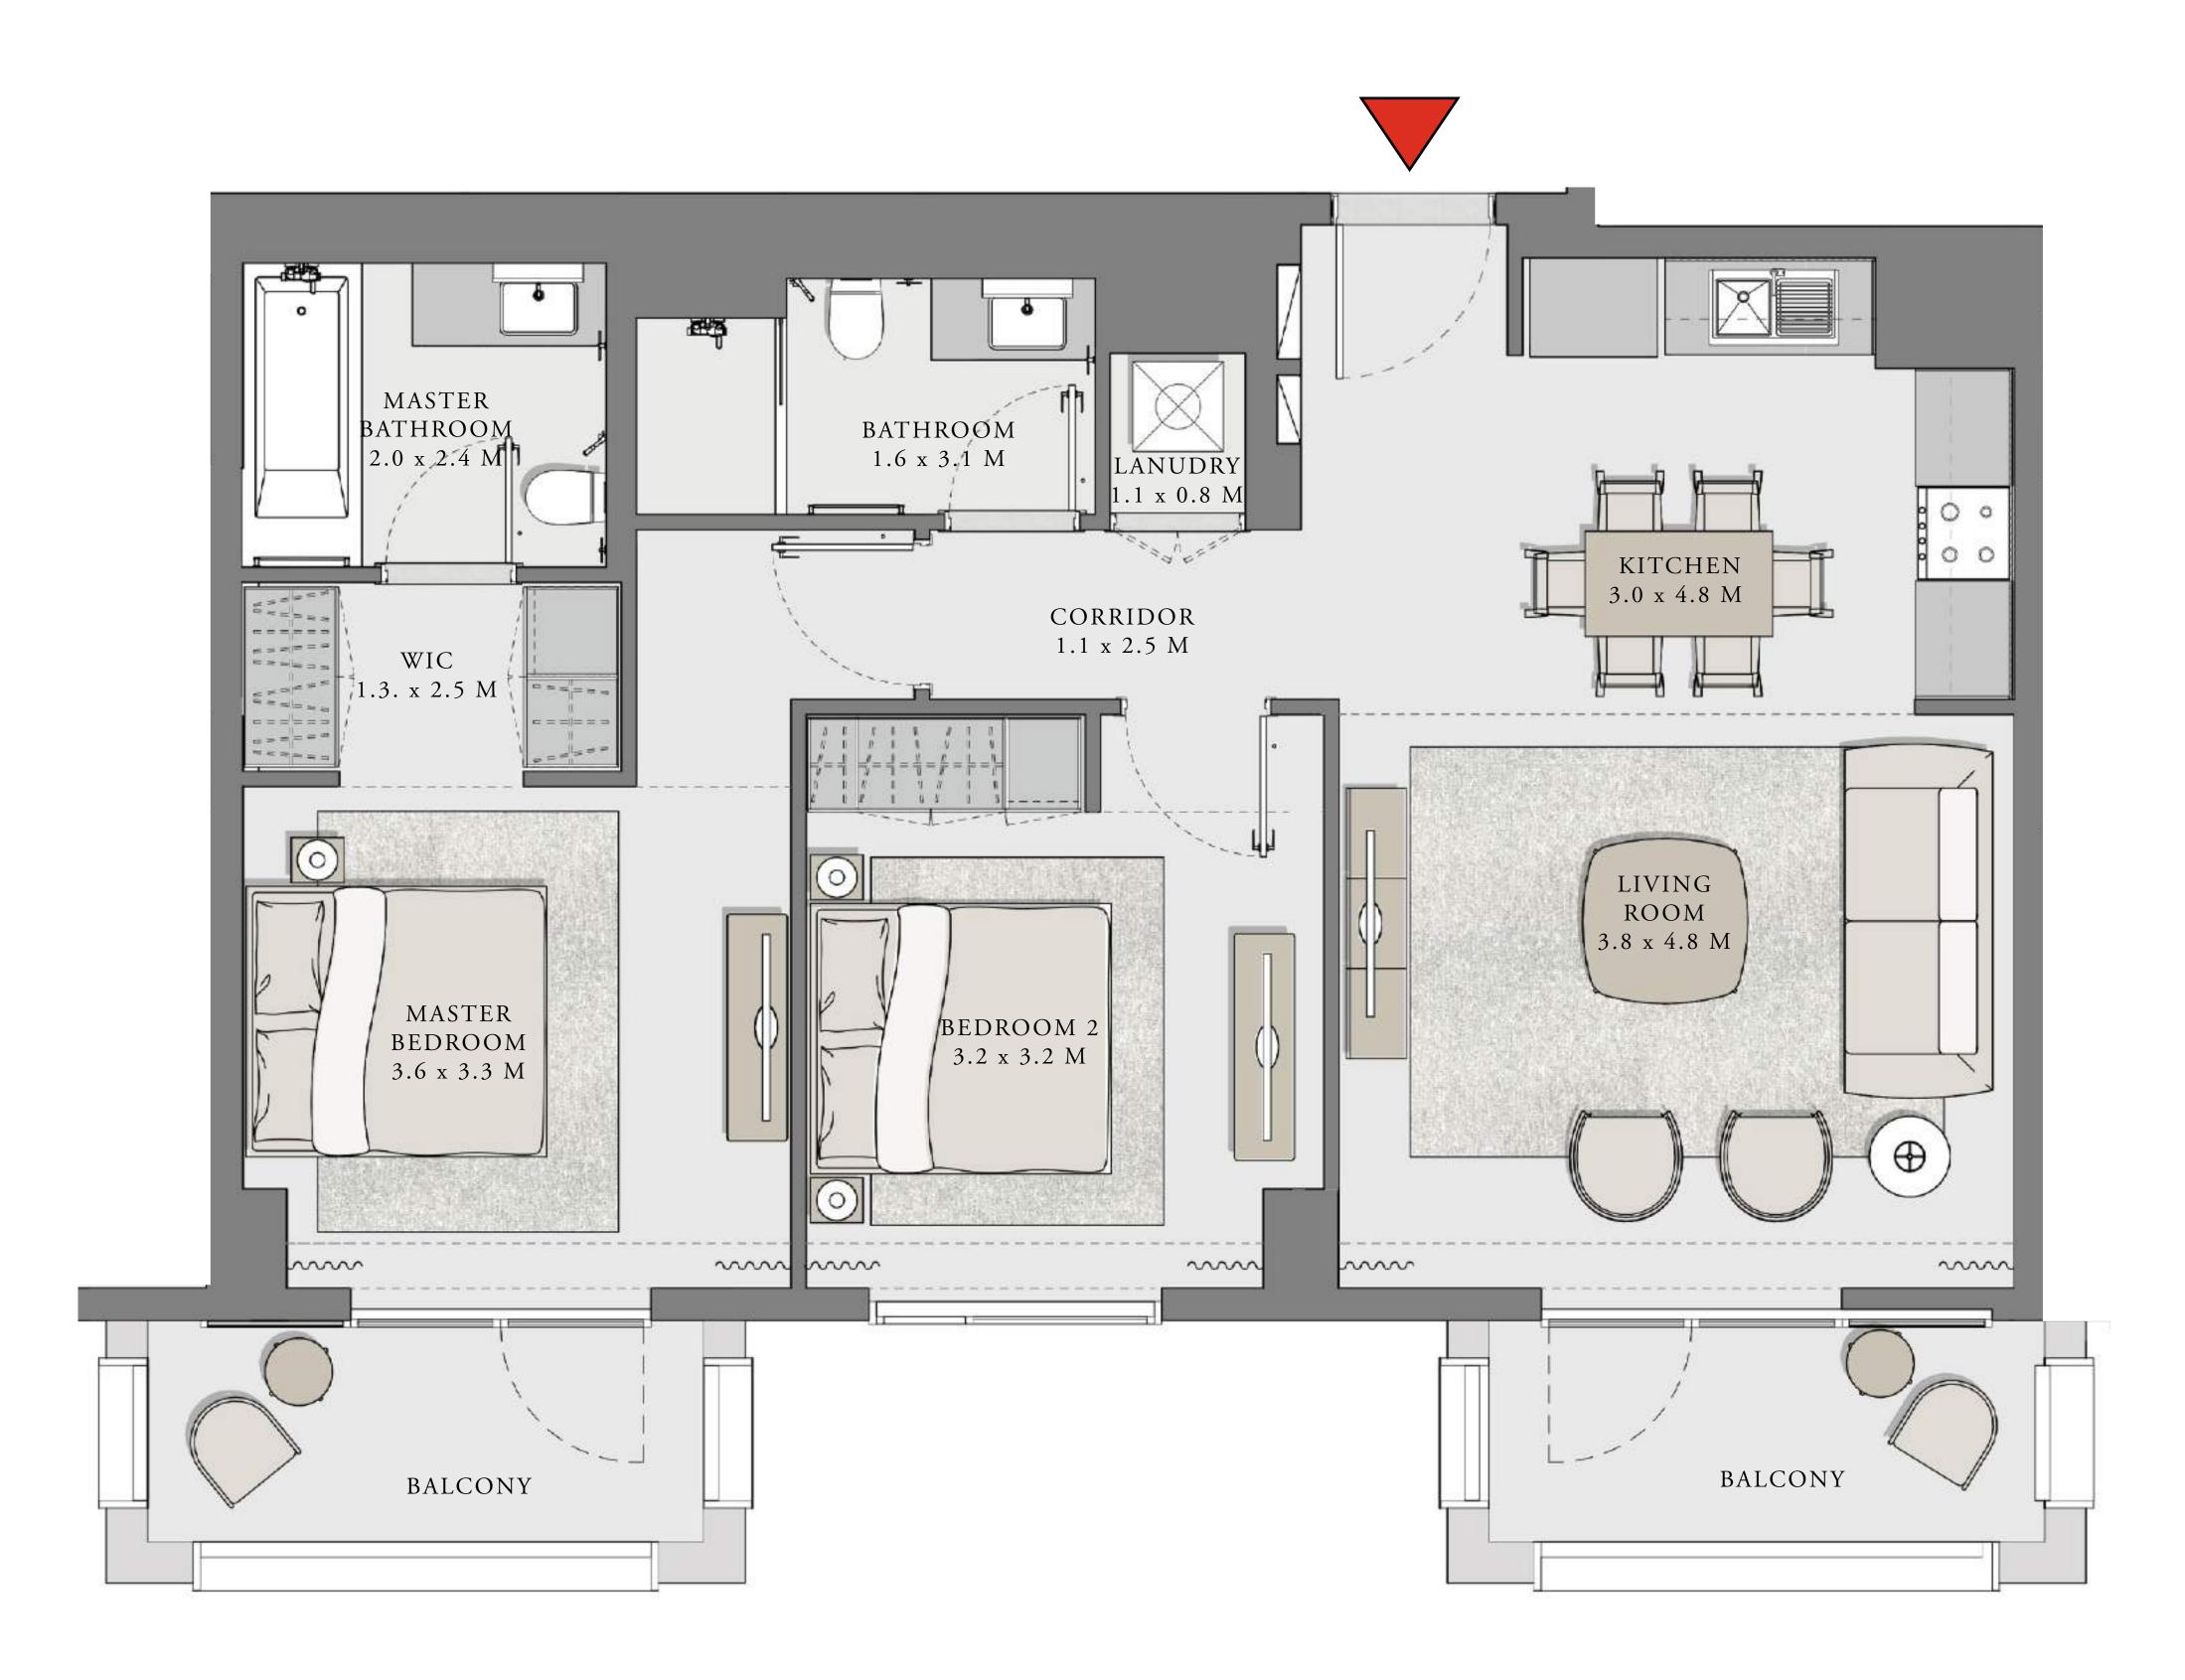

### ORCHID

#### BUILDING 1

### 3 BEDROOM

UNIT 108 LEVEL 01

| APARTMENT AREA | 1379.40 SQ.FT. | 128.15 SQ.M. |
|----------------|----------------|--------------|
| BALCONY AREA   | 632.60 SQ.FT.  | 58.77 SQ.M.  |
| TOTAL AREA     | 2012.00 SQ.FT. | 186.92 SQ.M. |