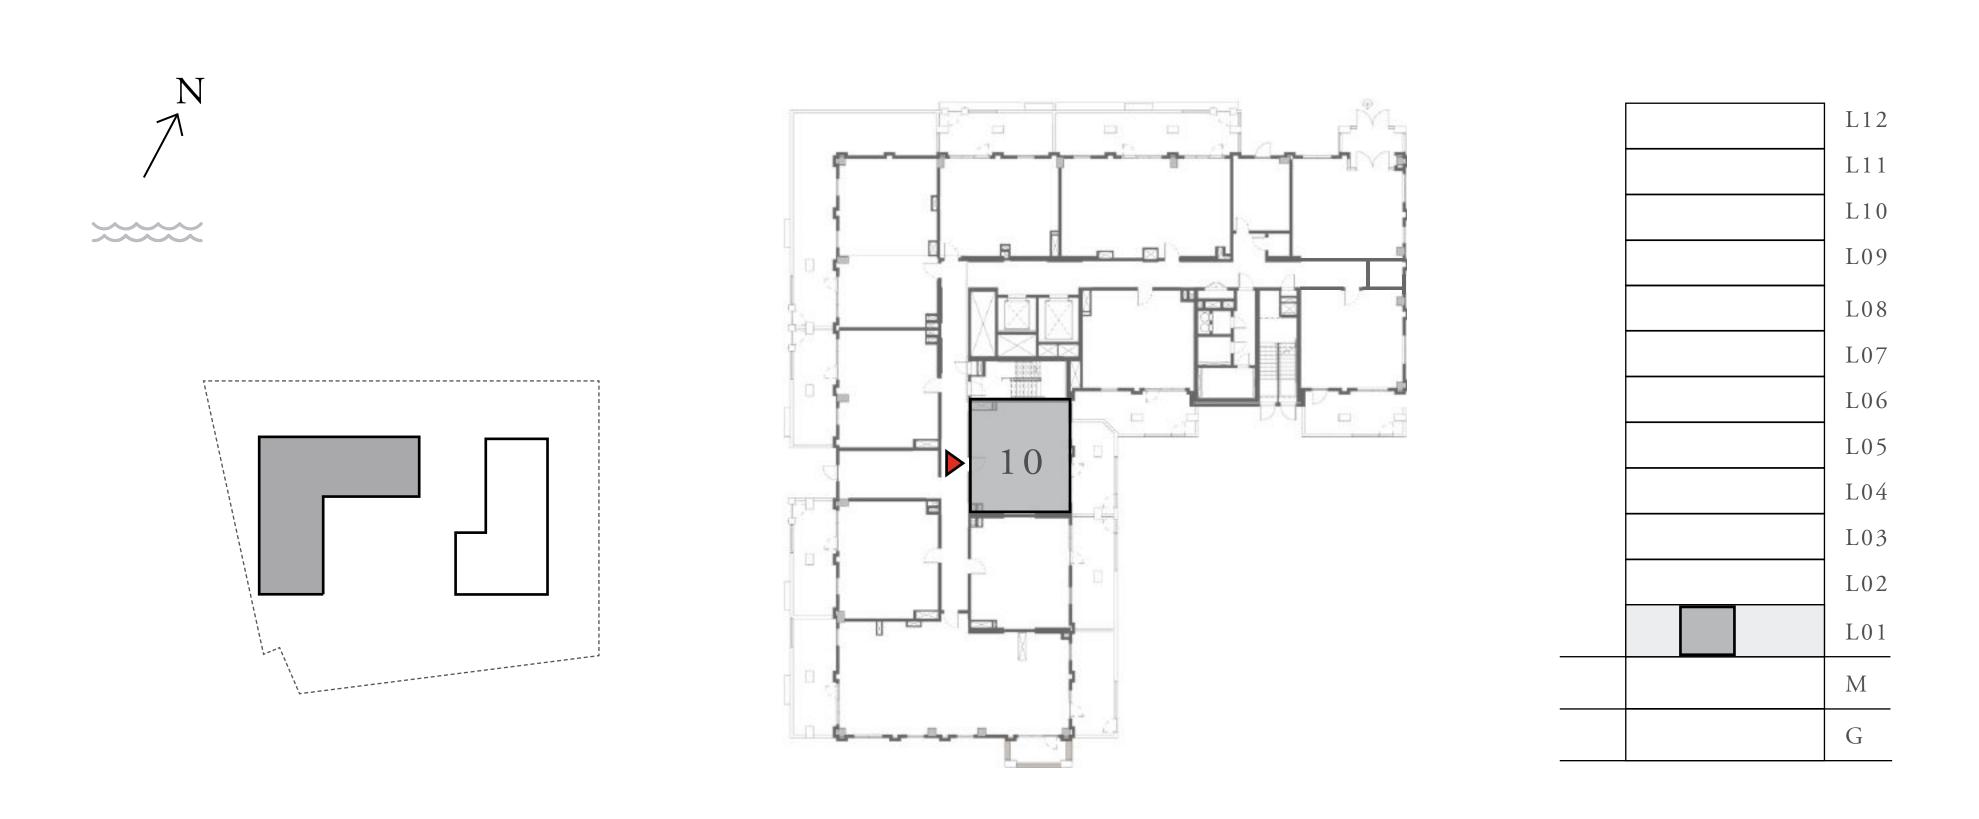

### 1 BEDROOM

UNIT 110 LEVEL 01

| A | APARTMENT AREA | 595.89 SQ.FT. | 55.36 SQ.M. |
|---|----------------|---------------|-------------|
|   | BALCONY AREA   | 224.21 SQ.FT. | 20.83 SQ.M. |
|   | TOTAL AREA     | 820.10 SQ.FT. | 76.19 SQ.M. |