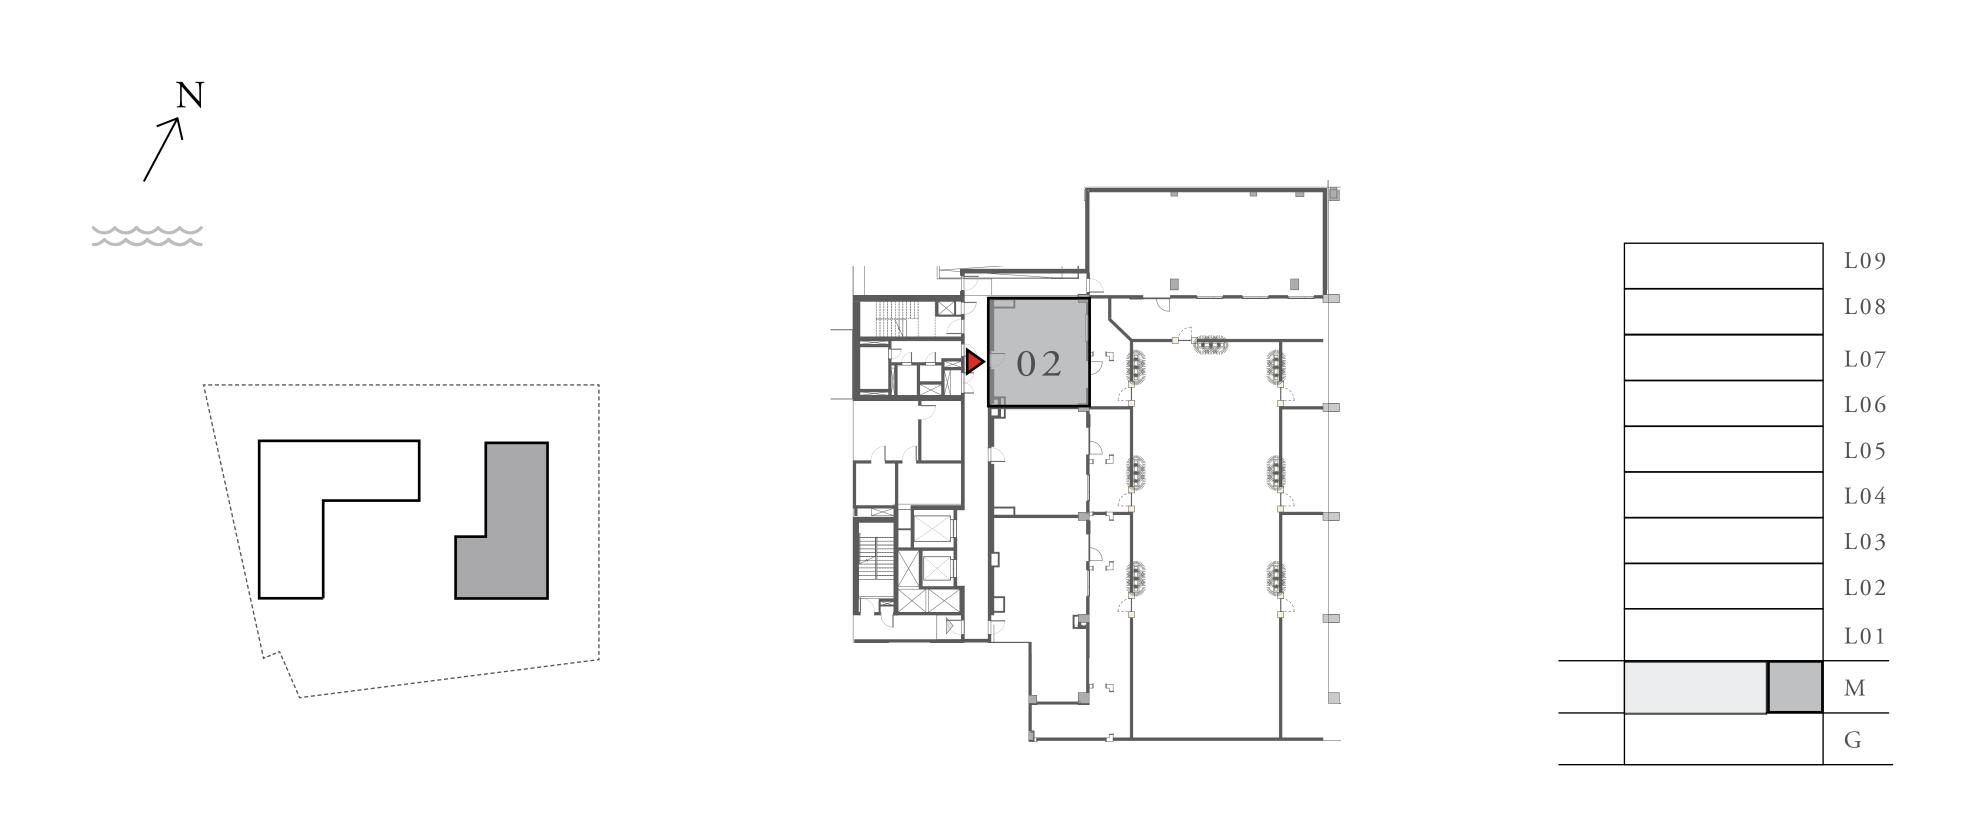

### ORCHID

#### BUILDING 2

### 1 BEDROOM

UNIT 101 LEVEL 01

|   | APARTMENT AREA | 599.66 SQ.FT. | 55.71 SQ.M. |
|---|----------------|---------------|-------------|
|   | BALCONY AREA   | 230.78 SQ.FT. | 21.44 SQ.M. |
| - | TOTAL AREA     | 830.44 SQ.FT. | 77.15 SQ.M. |