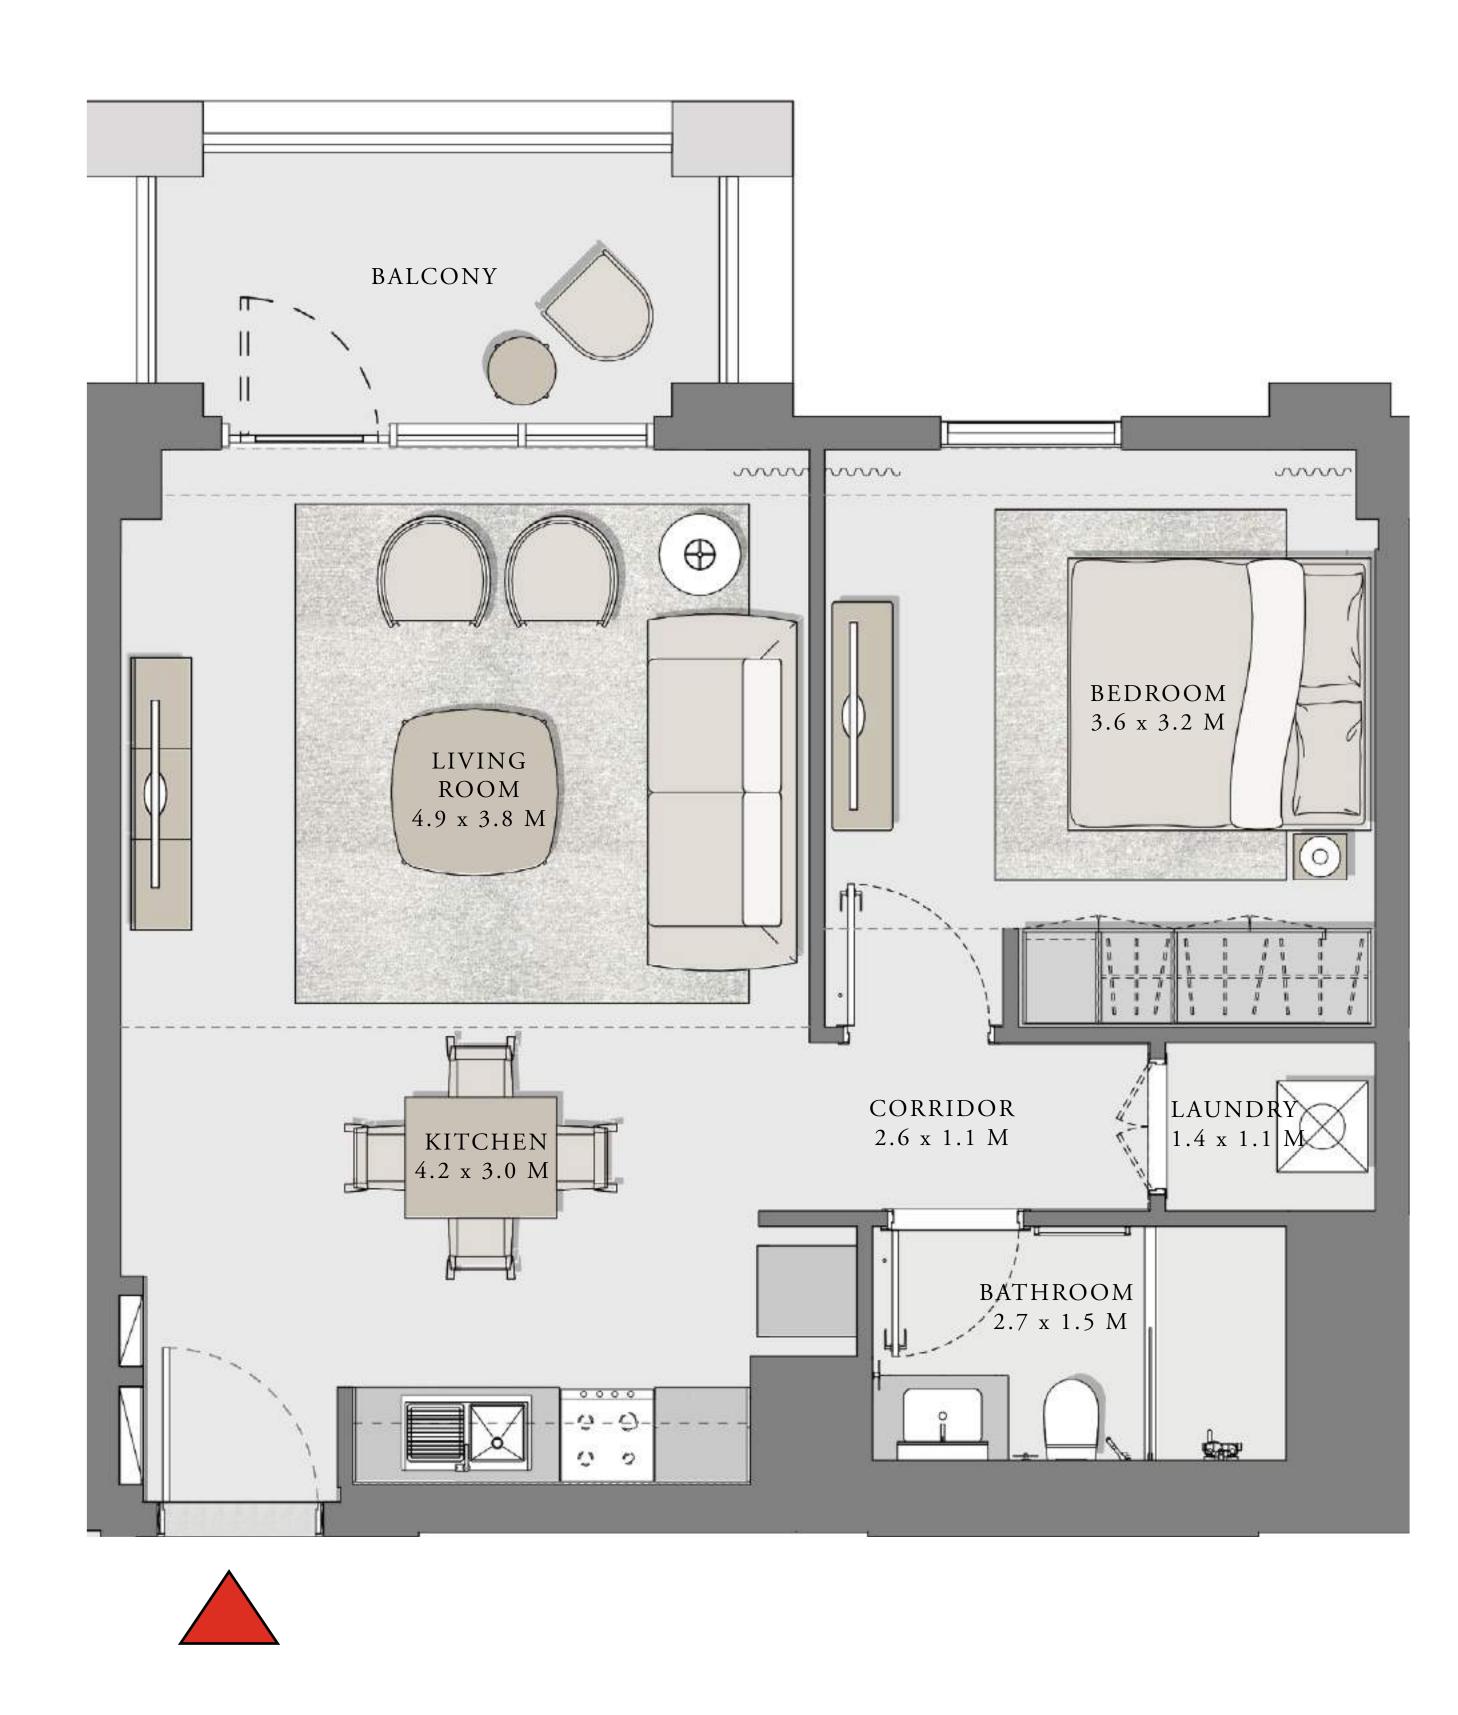

### ORCHID

#### BUILDING 1

### 1 BEDROOM

#### UNIT 11 LEVEL 02-12

| APARTMENT AREA | 597.83 SQ.FT. | 55.54 SQ.M. |
|----------------|---------------|-------------|
| BALCONY AREA   | 91.71 SQ.FT.  | 8.52 SQ.M.  |
| TOTAL AREA     | 689.54 SQ.FT. | 64.06 SQ.M. |