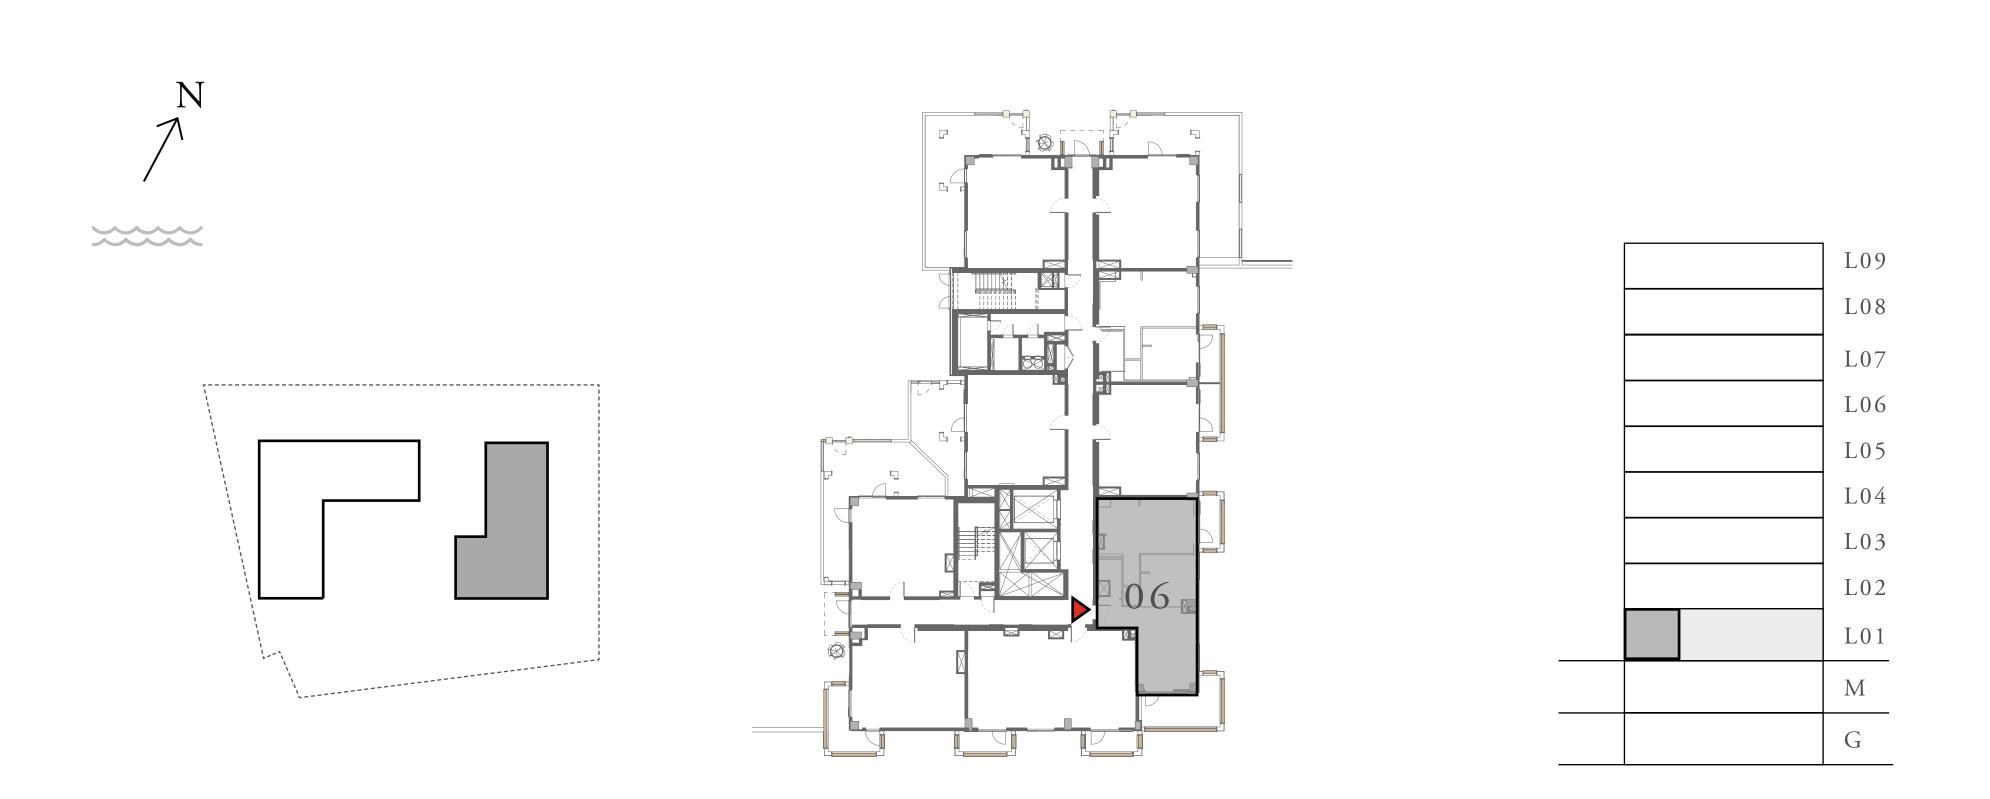

#### UNIT 06 LEVEL 02-12

| APARTMENT AREA | 907.29 SQ.FT. | 84.29 SQ.M. |
|----------------|---------------|-------------|
| BALCONY AREA   | 91.17 SQ.FT.  | 8.47SQ.M.   |
| TOTAL AREA     | 998.46 SQ.FT. | 92.76 SQ.M. |