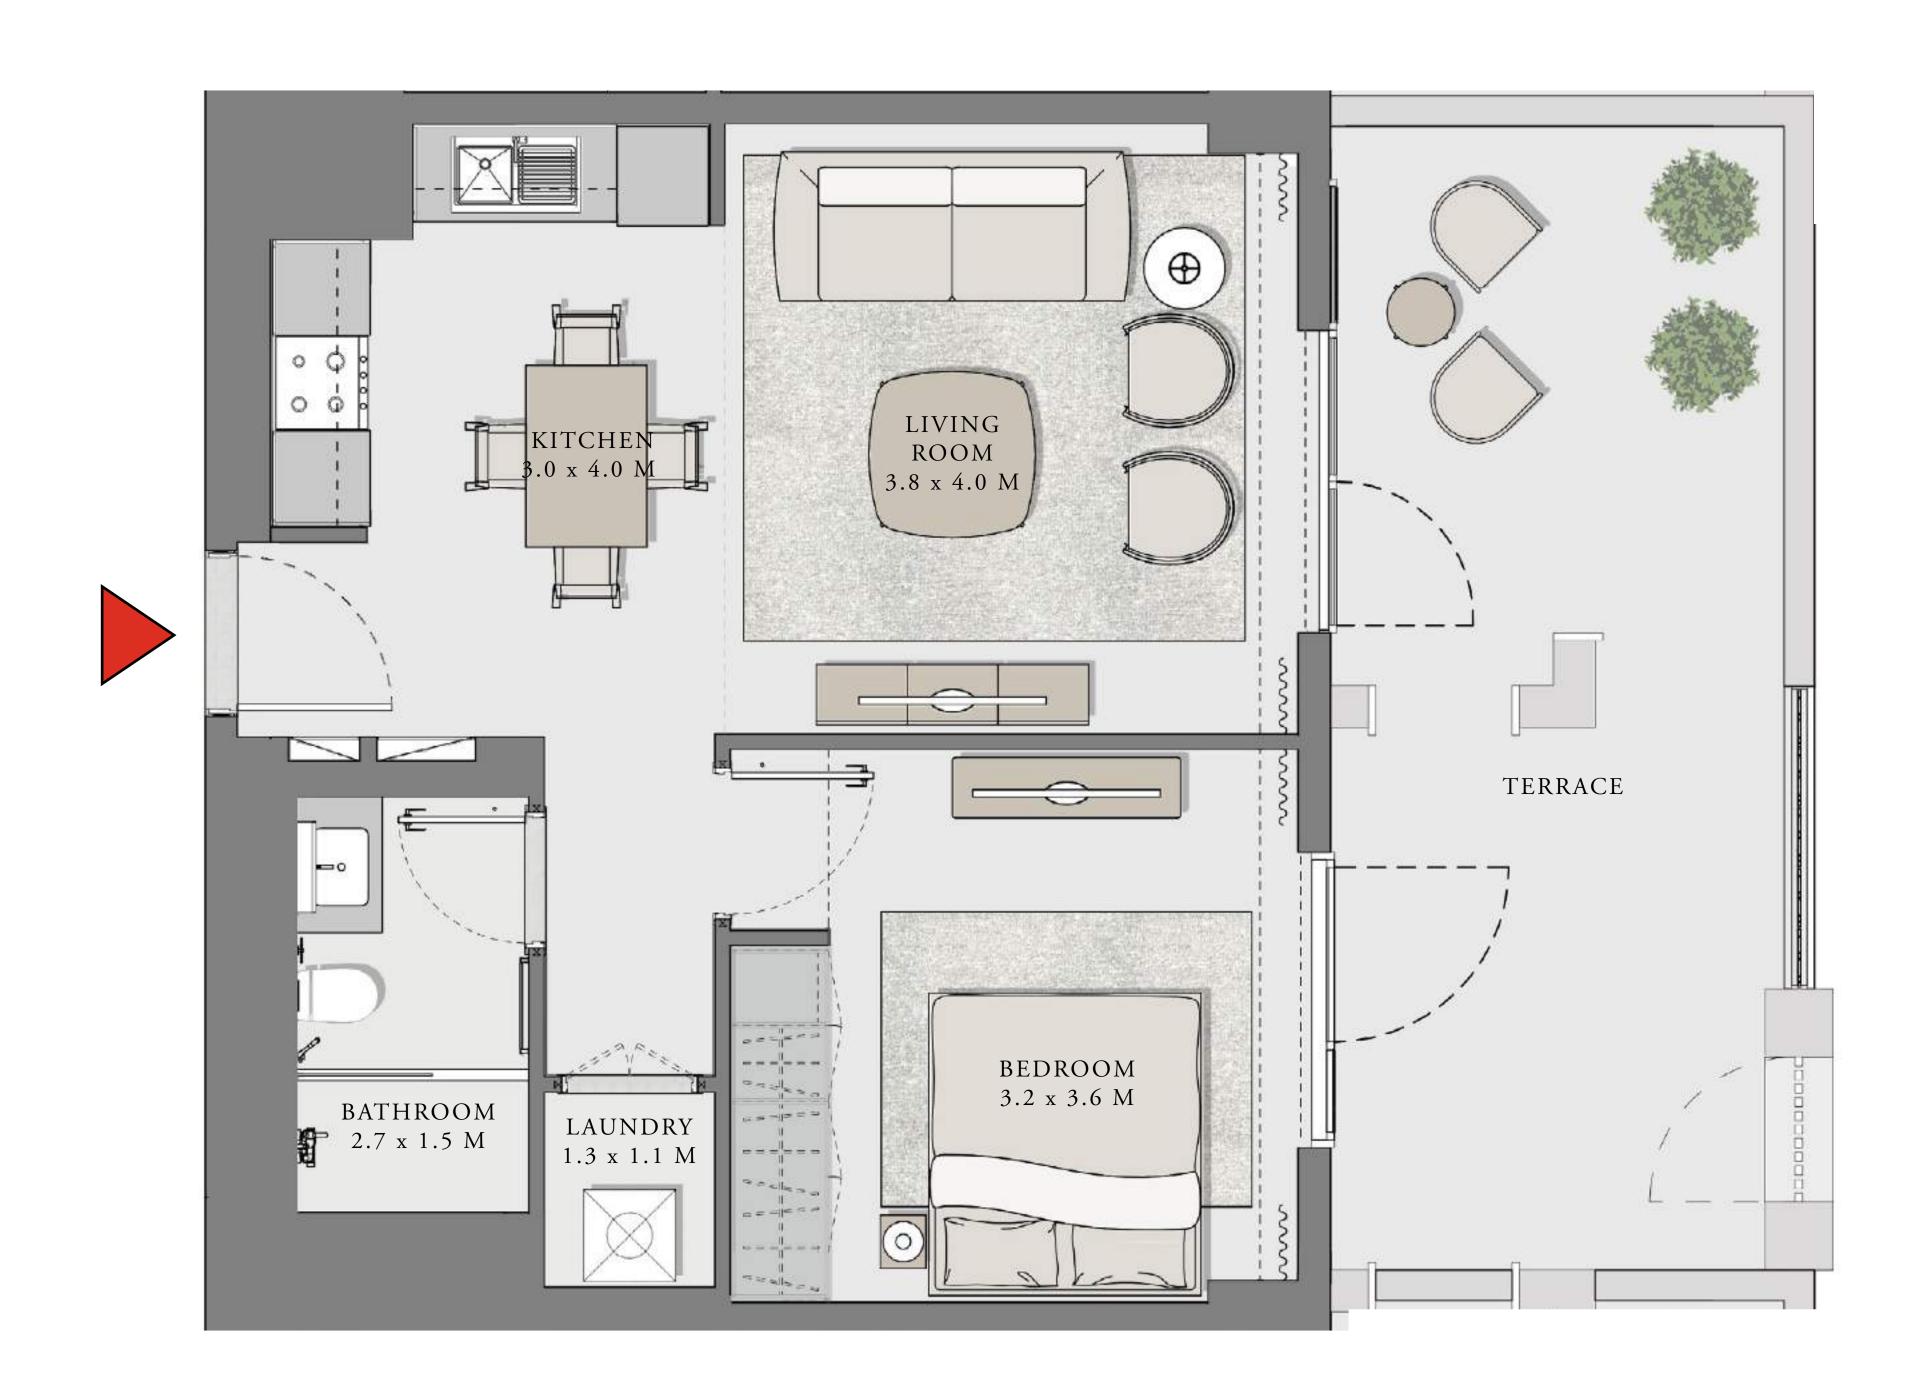

### 2 BEDROOM

UNIT 103 LEVEL 01

|   | APARTMENT AREA | 911.81 SQ.FT.  | 84.71 SQ.M.  |
|---|----------------|----------------|--------------|
|   | BALCONY AREA   | 446.49 SQ.FT.  | 41.48 SQ.M.  |
| - | TOTAL AREA     | 1358.30 SQ.FT. | 126.19 SQ.M. |