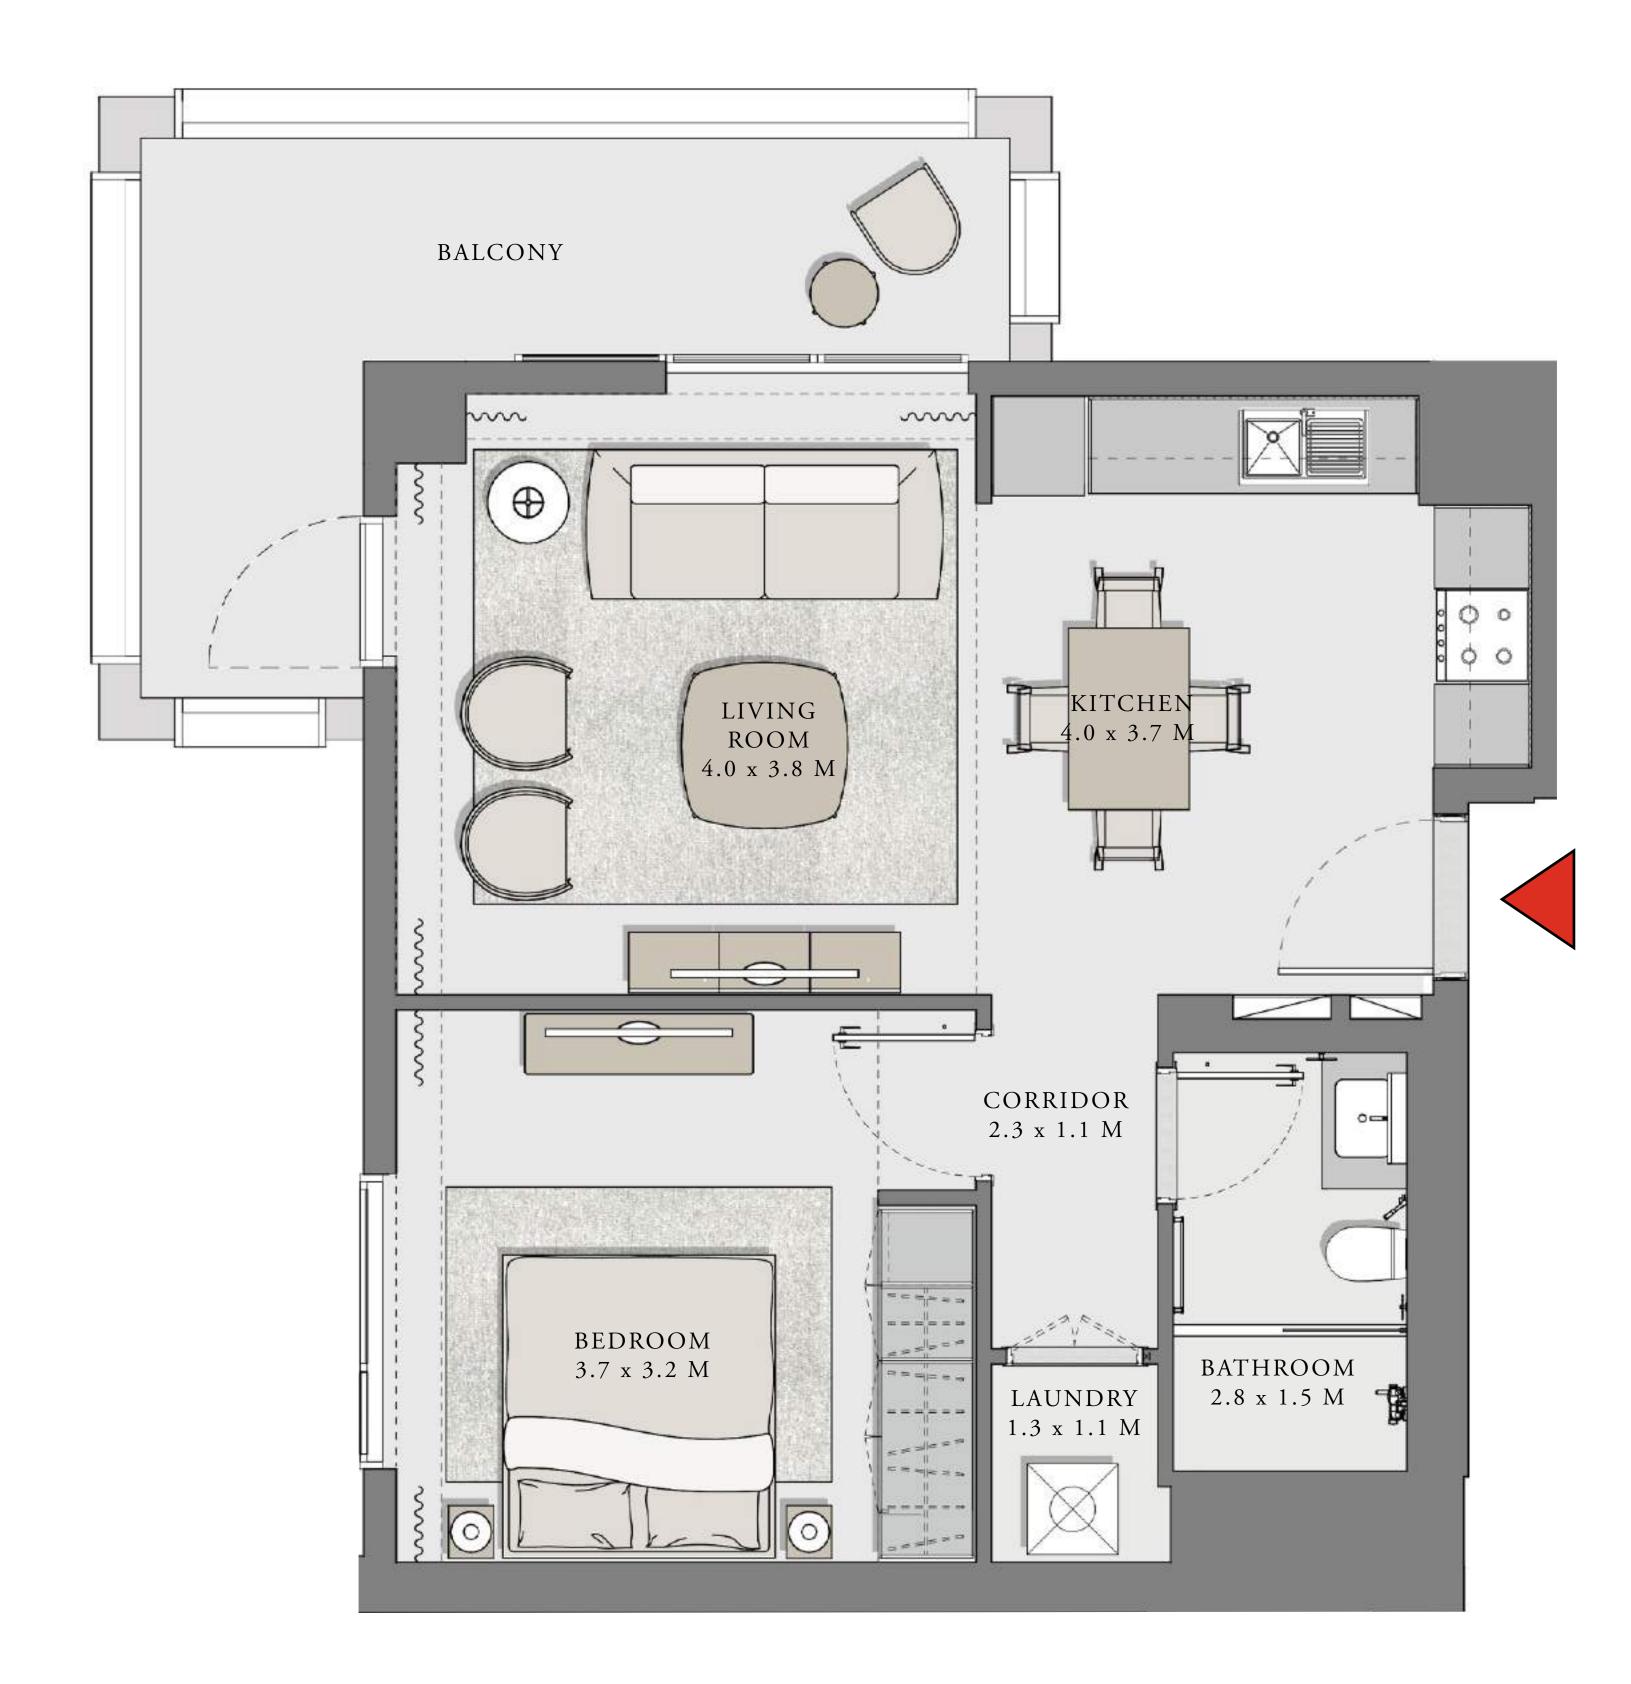

### ORCHID

#### BUILDING 2

### 1 BEDROOM

UNIT 101 LEVEL 01

|   | APARTMENT AREA | 599.66 SQ.FT. | 55.71 SQ.M. |
|---|----------------|---------------|-------------|
|   | BALCONY AREA   | 230.78 SQ.FT. | 21.44 SQ.M. |
| - | TOTAL AREA     | 830.44 SQ.FT. | 77.15 SQ.M. |