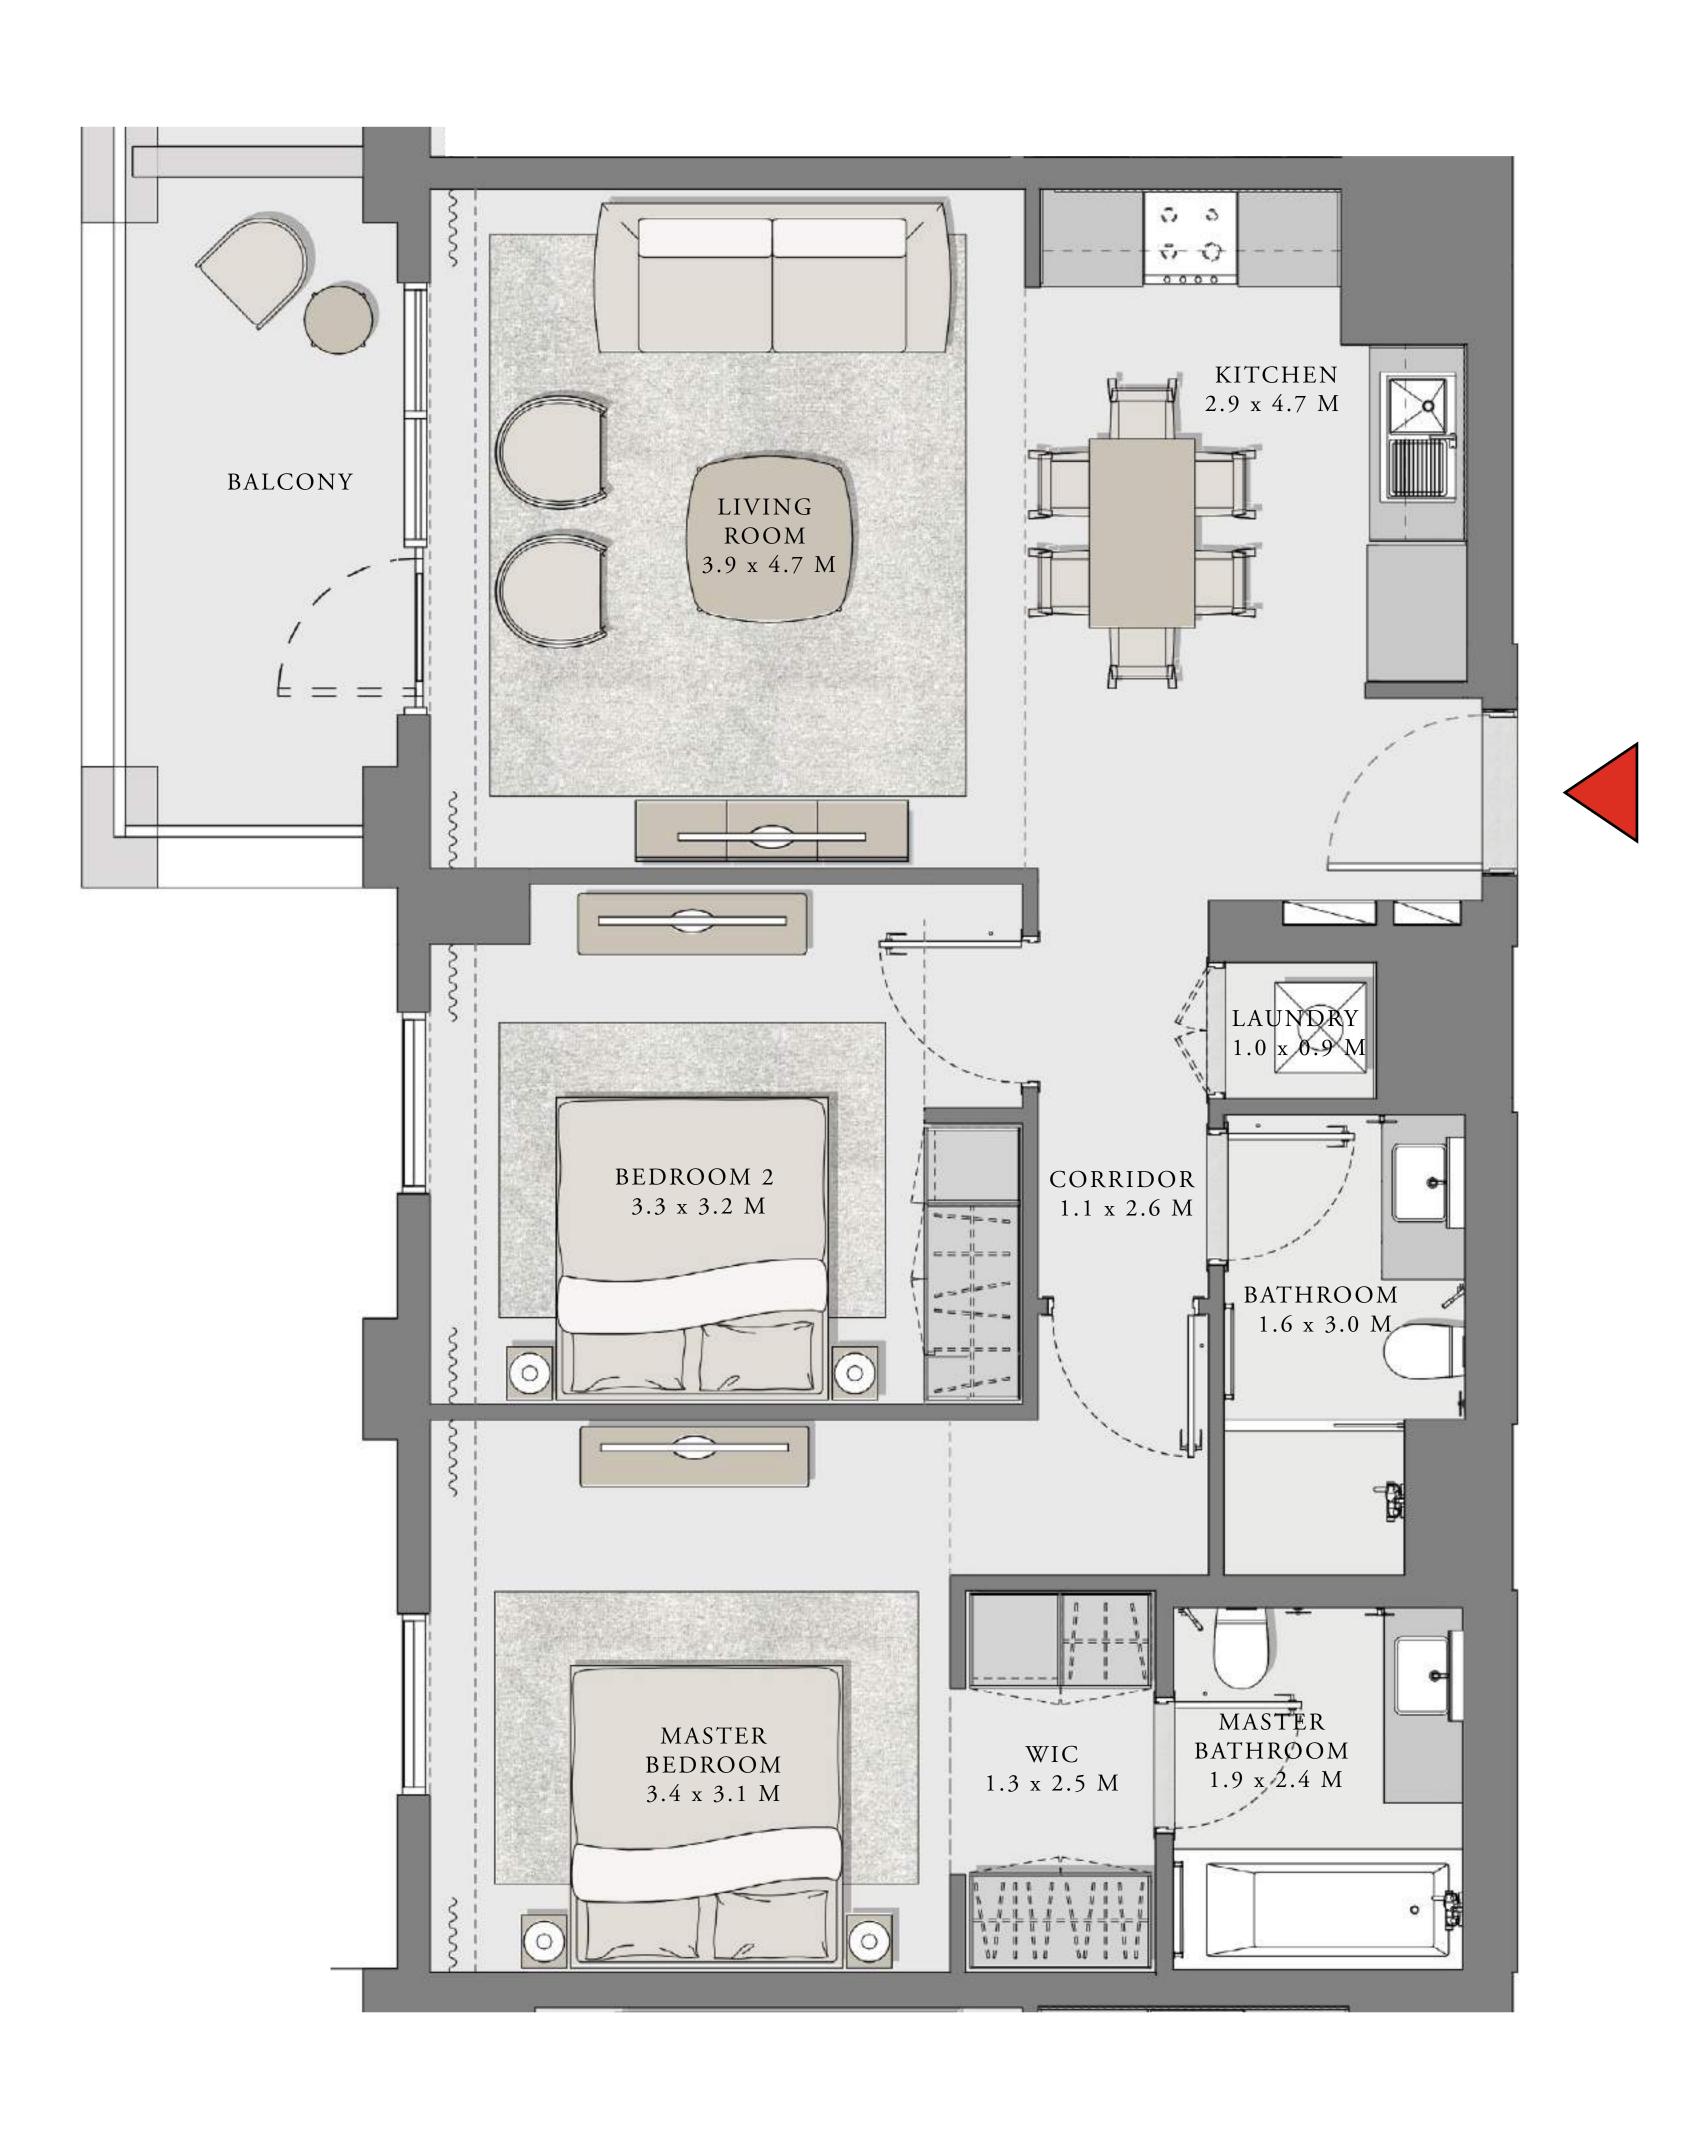

### ORCHID

#### BUILDING 1

### 1 BEDROOM

#### UNIT 08 LEVEL 02-12

| APARTMENT AREA | 635.39 SQ.FT. | 59.03 SQ.M. |
|----------------|---------------|-------------|
| BALCONY AREA   | 81.27 SQ.FT.  | 7.55 SQ.M.  |
| TOTAL AREA     | 716.66 SQ.FT. | 66.58 SQ.M. |