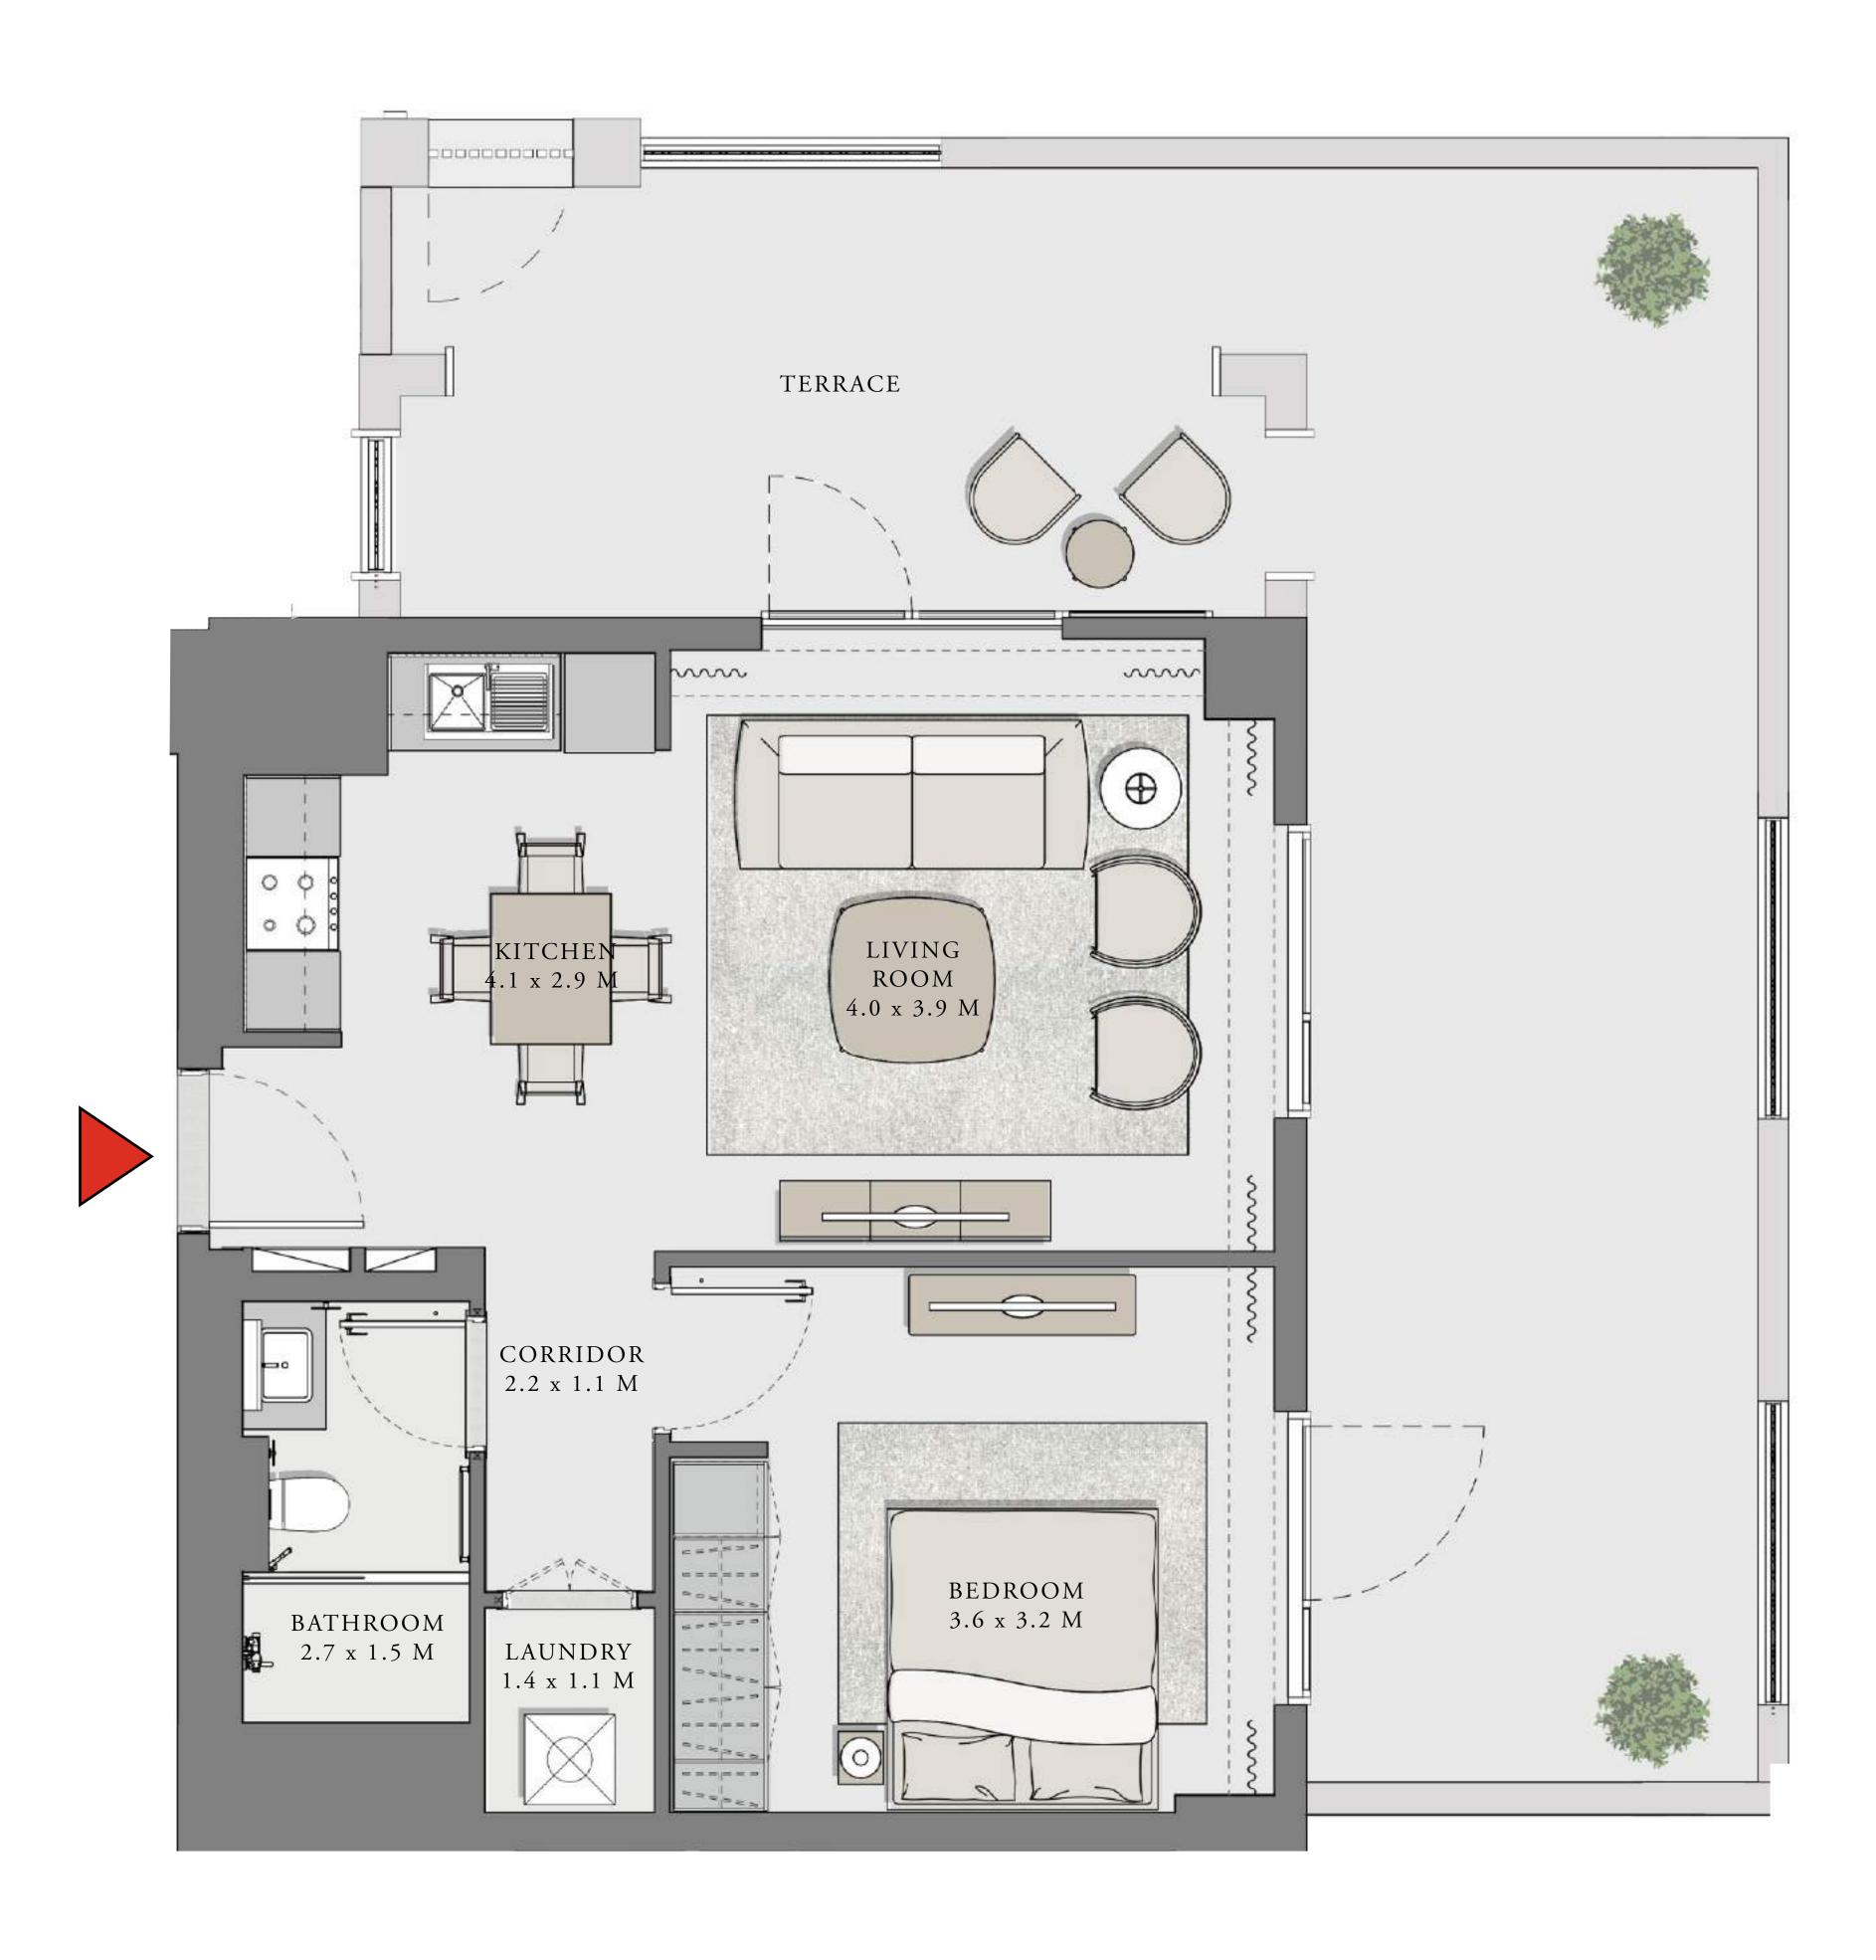

### 1 BEDROOM

UNIT 109 LEVEL 01

|   | APARTMENT AREA | 595.67 SQ.FT. | 55.34 SQ.M. |
|---|----------------|---------------|-------------|
|   | BALCONY AREA   | 278.89 SQ.FT. | 25.91 SQ.M. |
| - | TOTAL AREA     | 874.56 SQ.FT. | 81.25 SQ.M. |