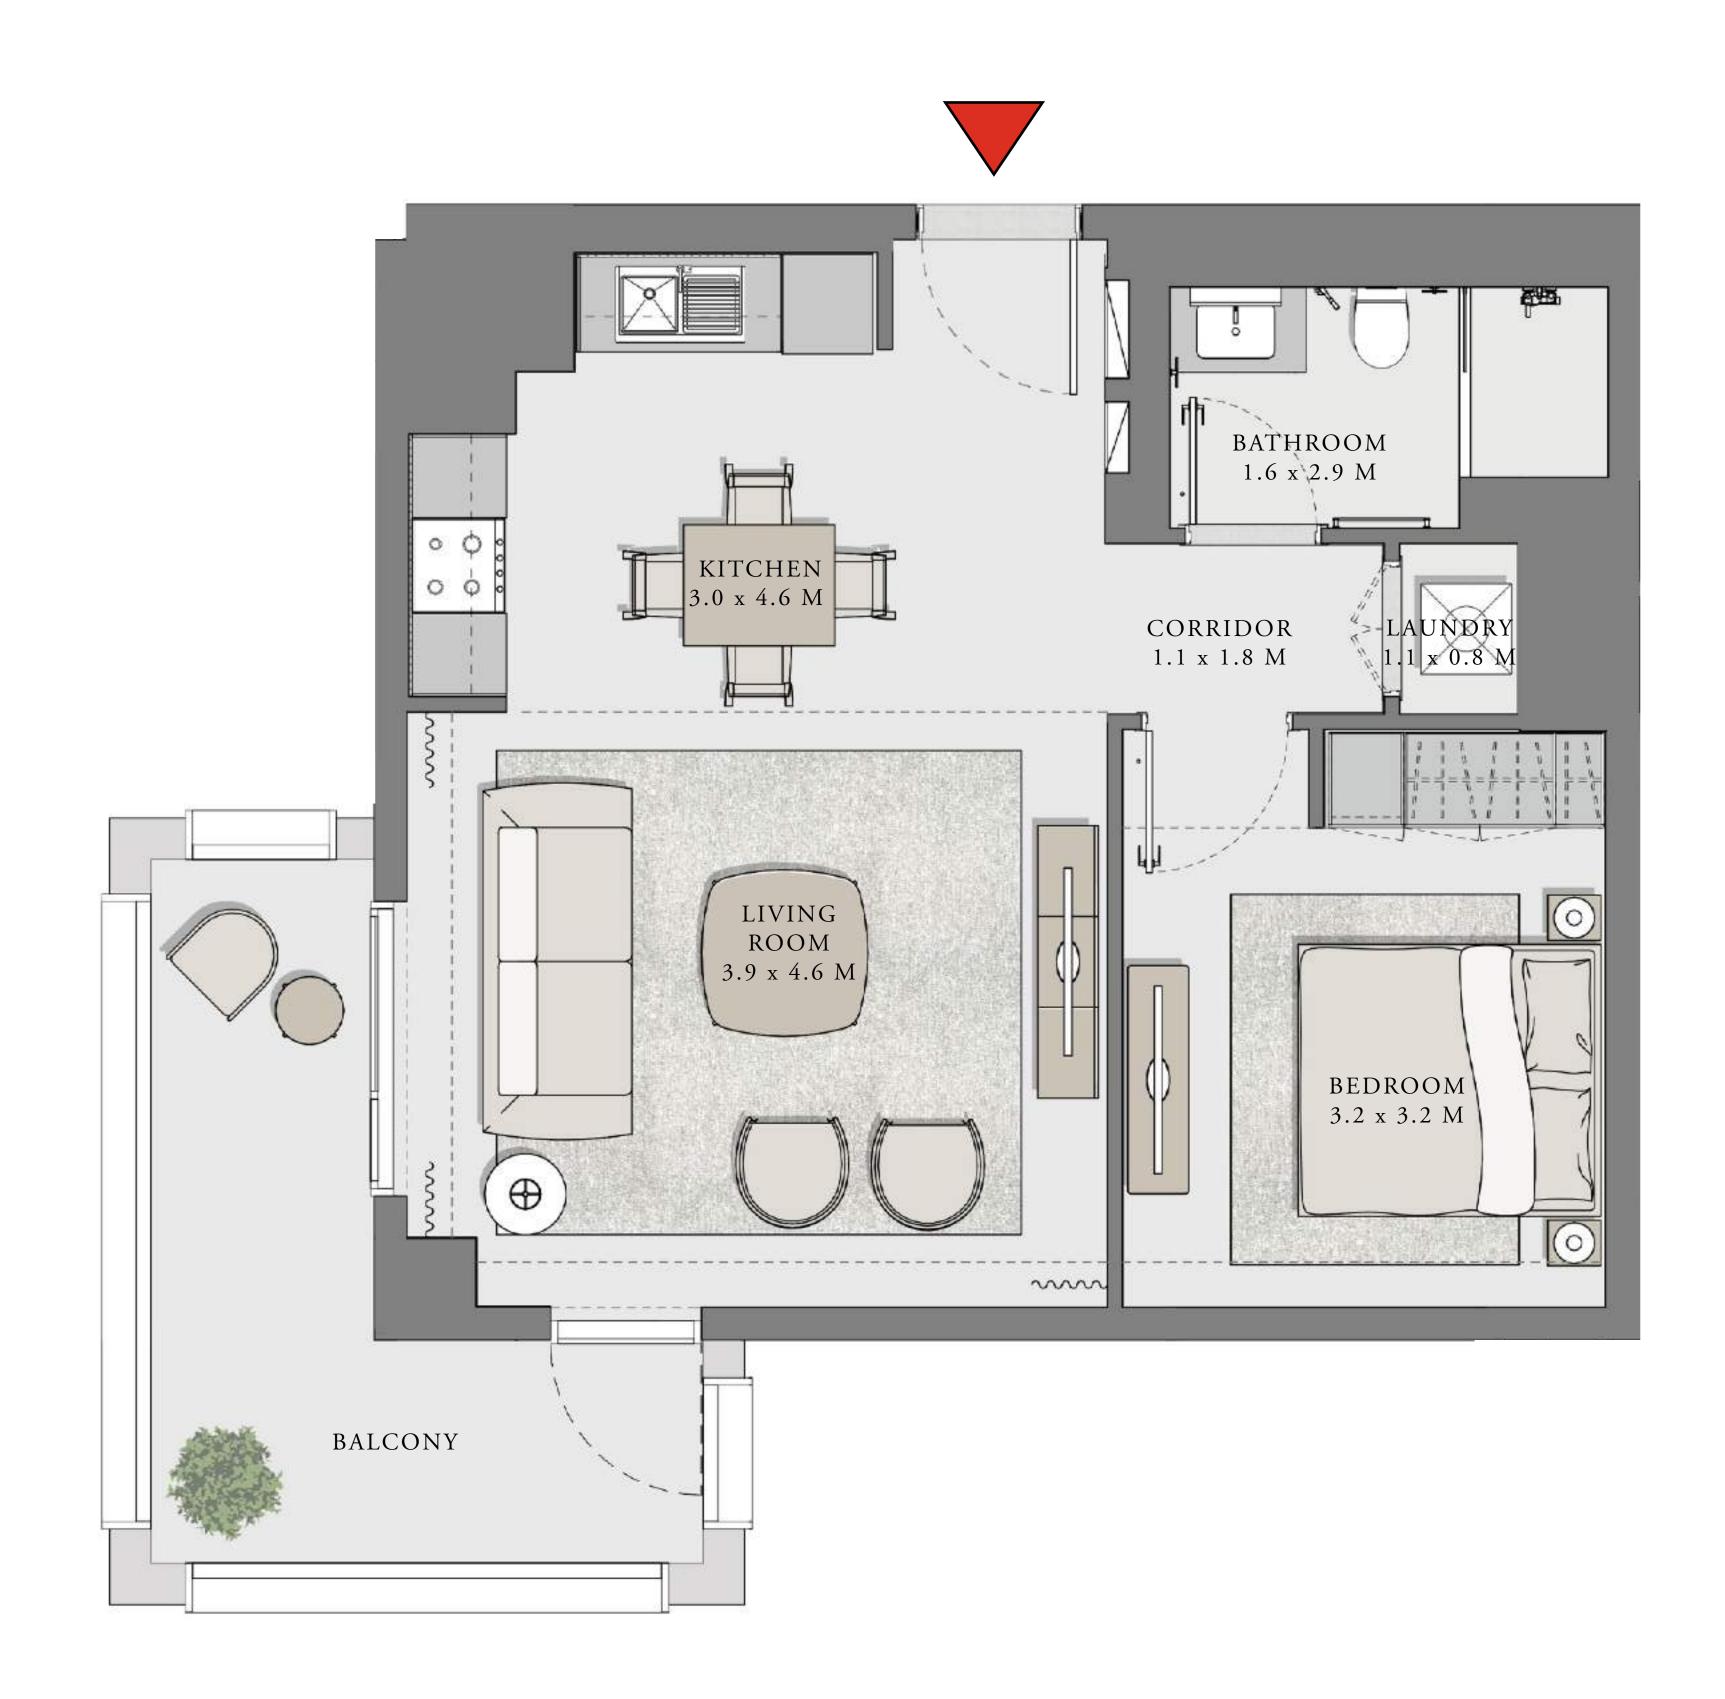

### ORCHID

#### BUILDING 1

### 1 BEDROOM

UNIT 109 LEVEL 01

|   | APARTMENT AREA | 595.67 SQ.FT. | 55.34 SQ.M. |
|---|----------------|---------------|-------------|
|   | BALCONY AREA   | 278.89 SQ.FT. | 25.91 SQ.M. |
| - | TOTAL AREA     | 874.56 SQ.FT. | 81.25 SQ.M. |