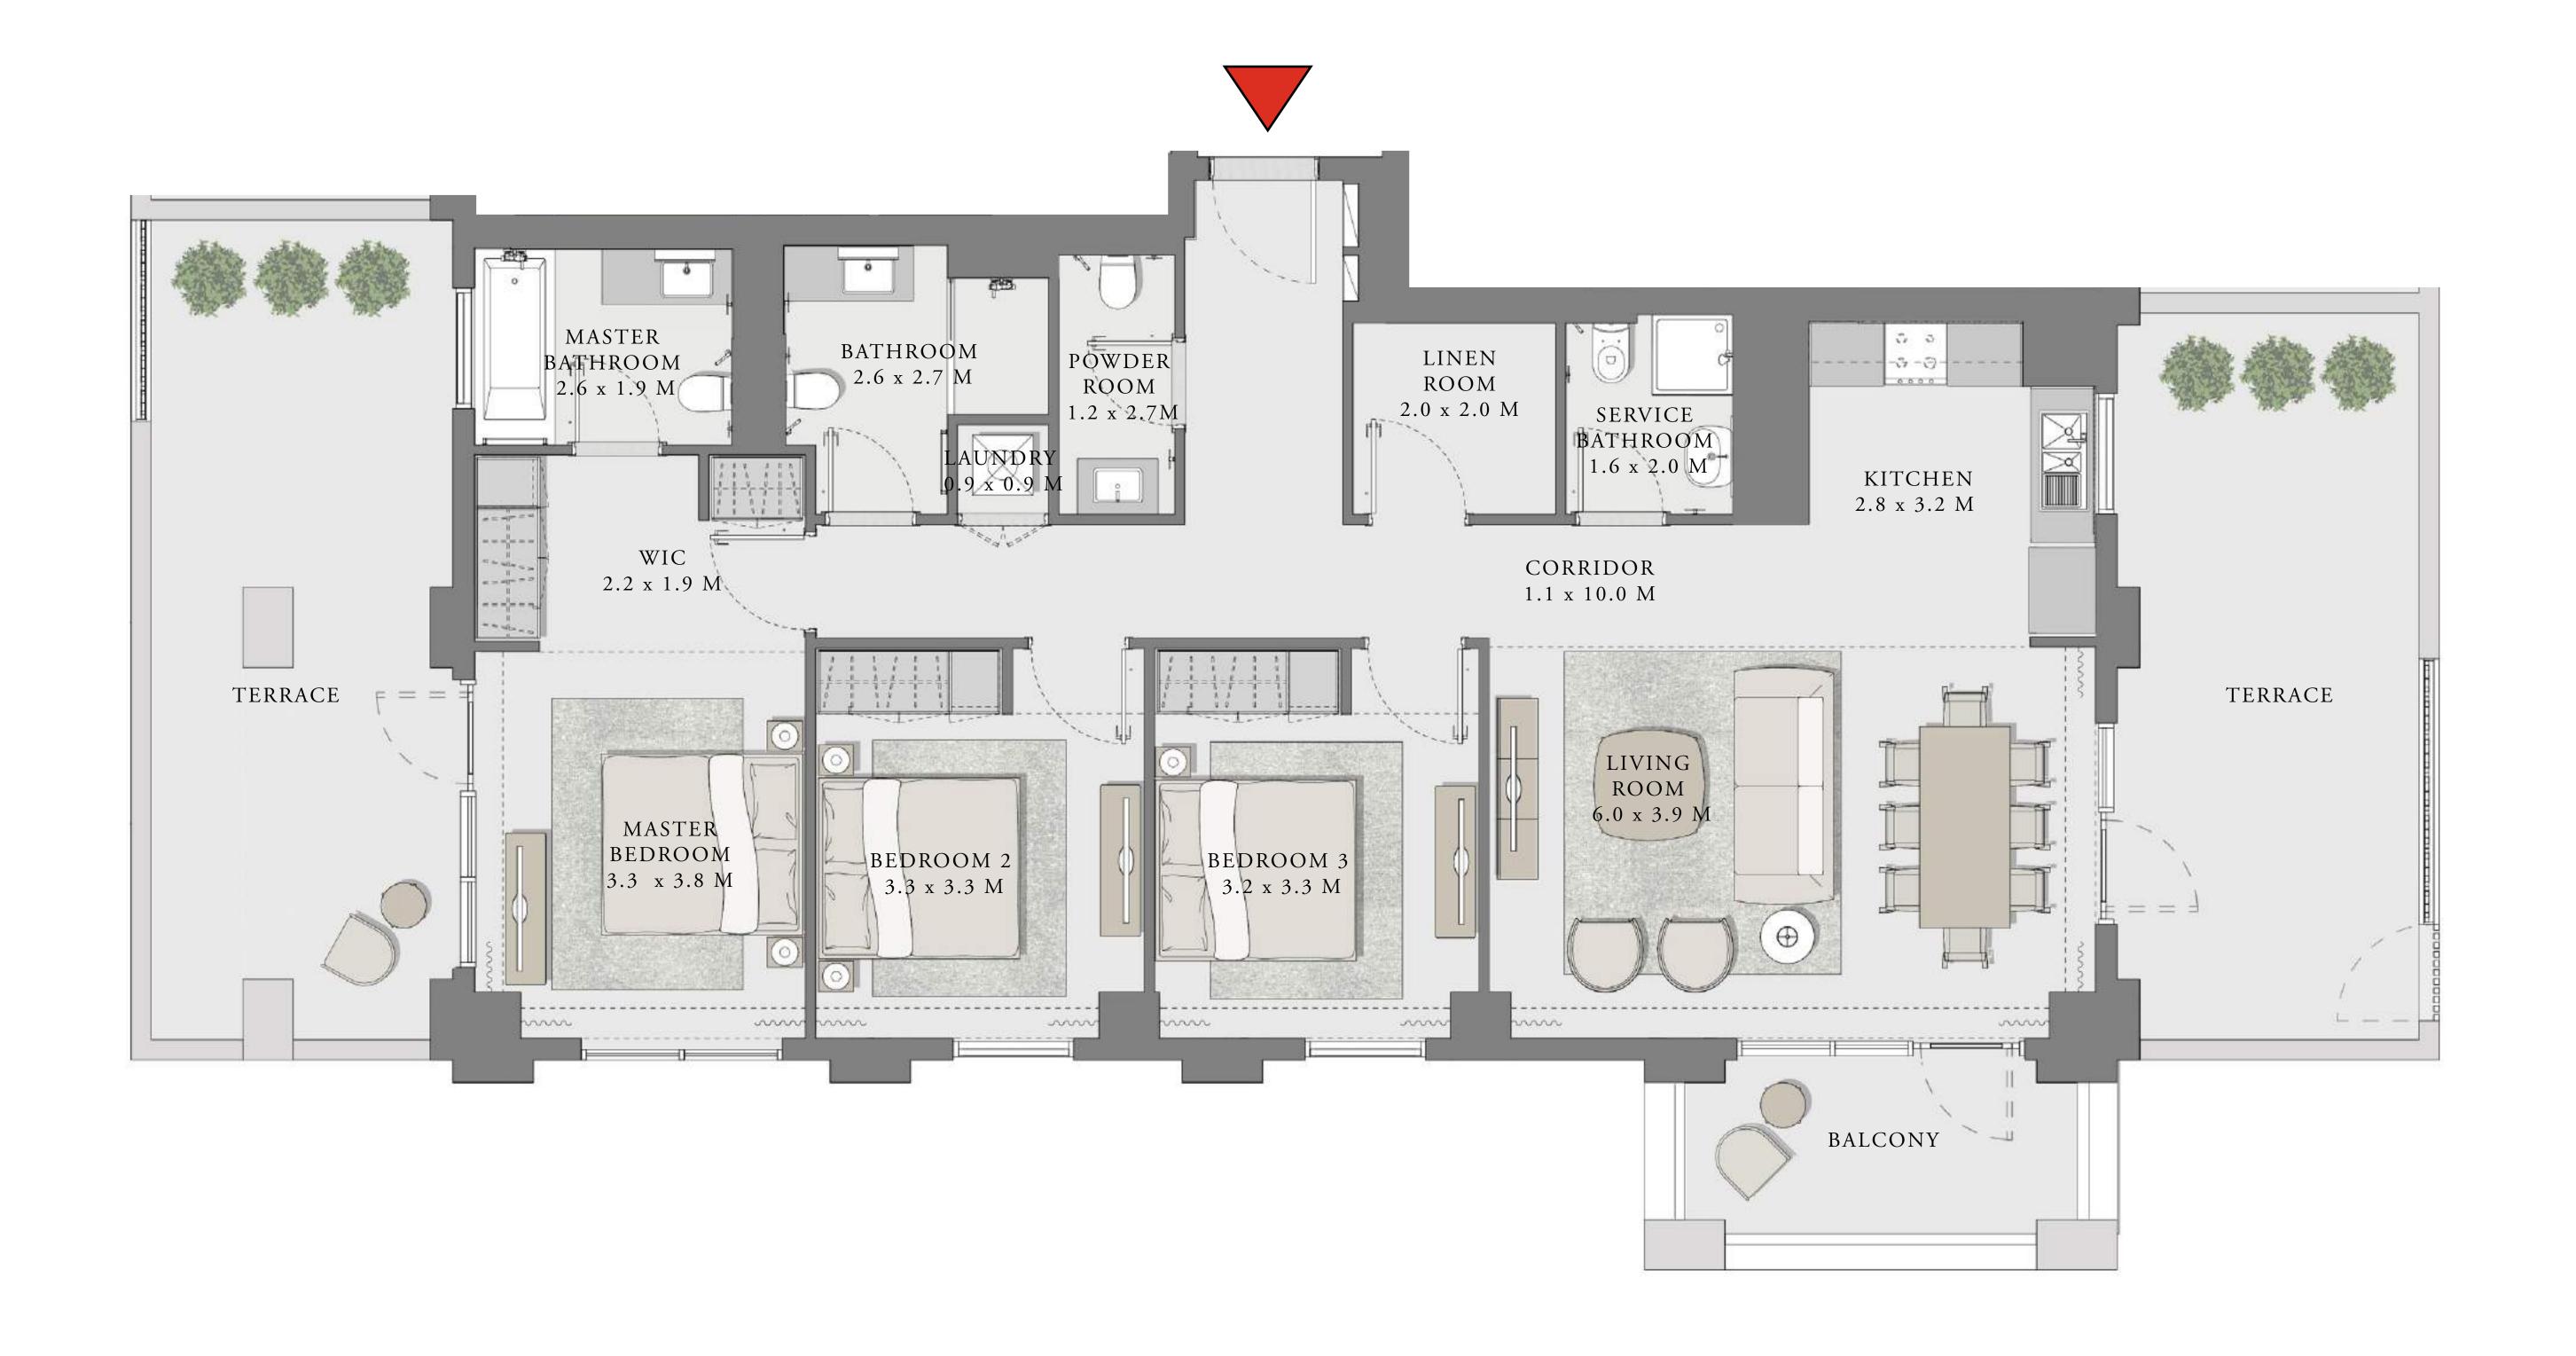

### 3 BEDROOM

UNIT 108 LEVEL 01

| APARTMENT AREA | 1379.40 SQ.FT. | 128.15 SQ.M. |
|----------------|----------------|--------------|
| BALCONY AREA   | 632.60 SQ.FT.  | 58.77 SQ.M.  |
| TOTAL AREA     | 2012.00 SQ.FT. | 186.92 SQ.M. |