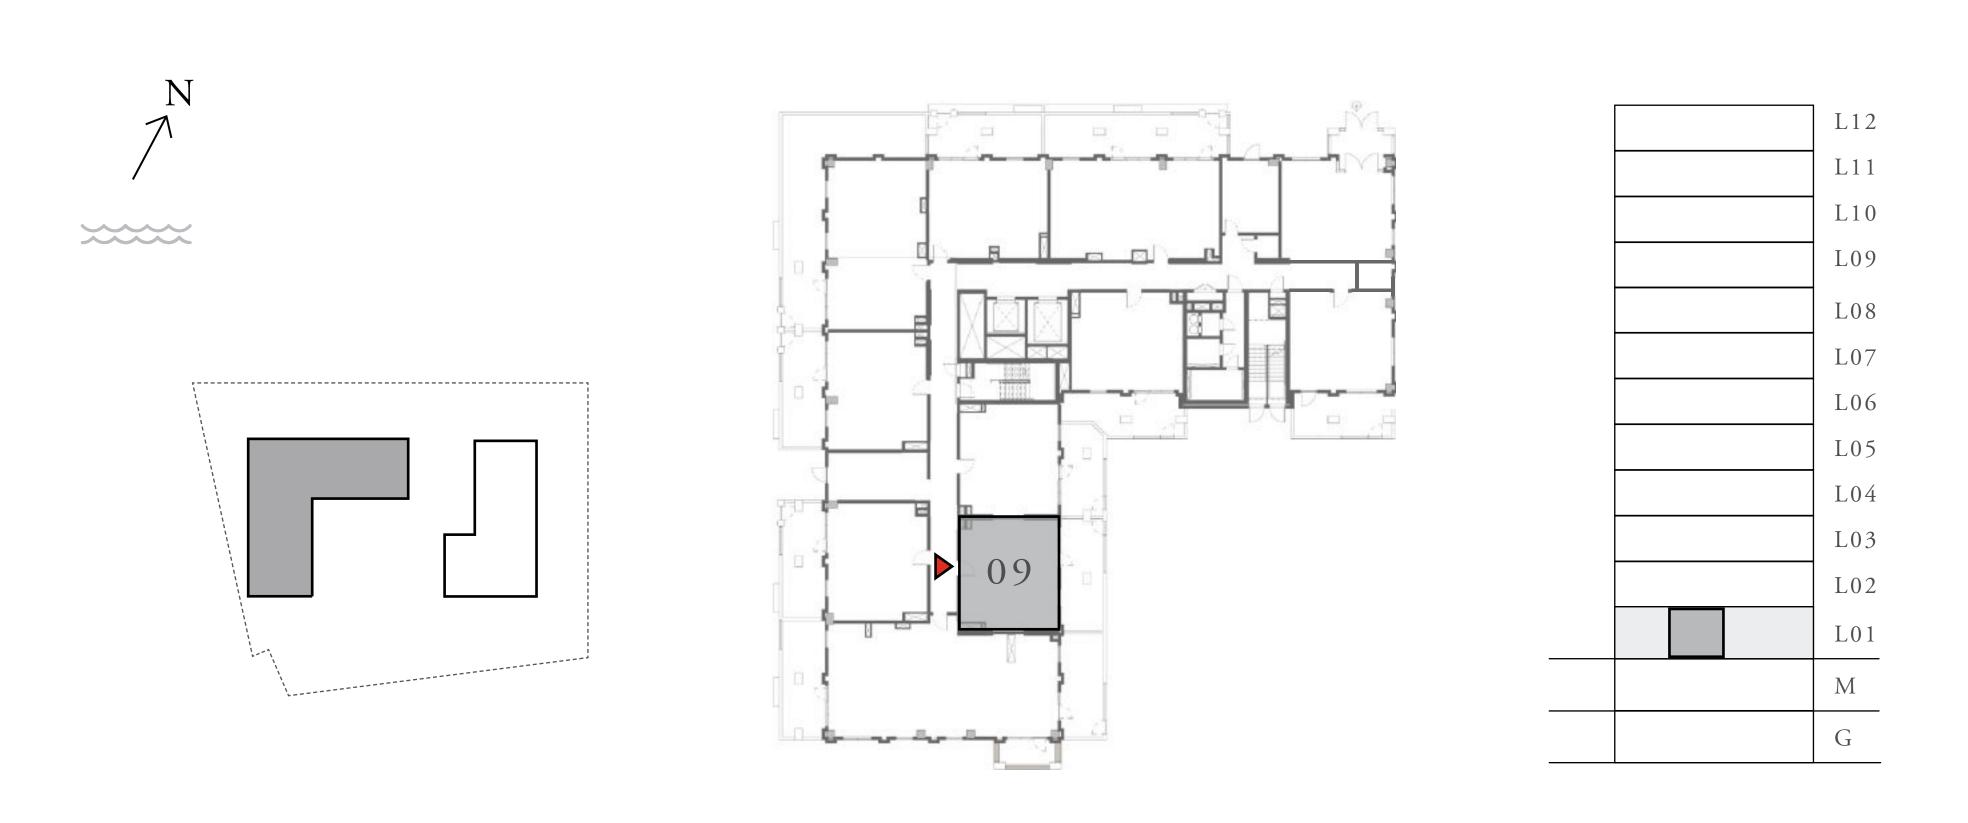

### 3 BEDROOM

UNIT 108 LEVEL 01

| APARTMENT AREA | 1379.40 SQ.FT. | 128.15 SQ.M. |
|----------------|----------------|--------------|
| BALCONY AREA   | 632.60 SQ.FT.  | 58.77 SQ.M.  |
| TOTAL AREA     | 2012.00 SQ.FT. | 186.92 SQ.M. |