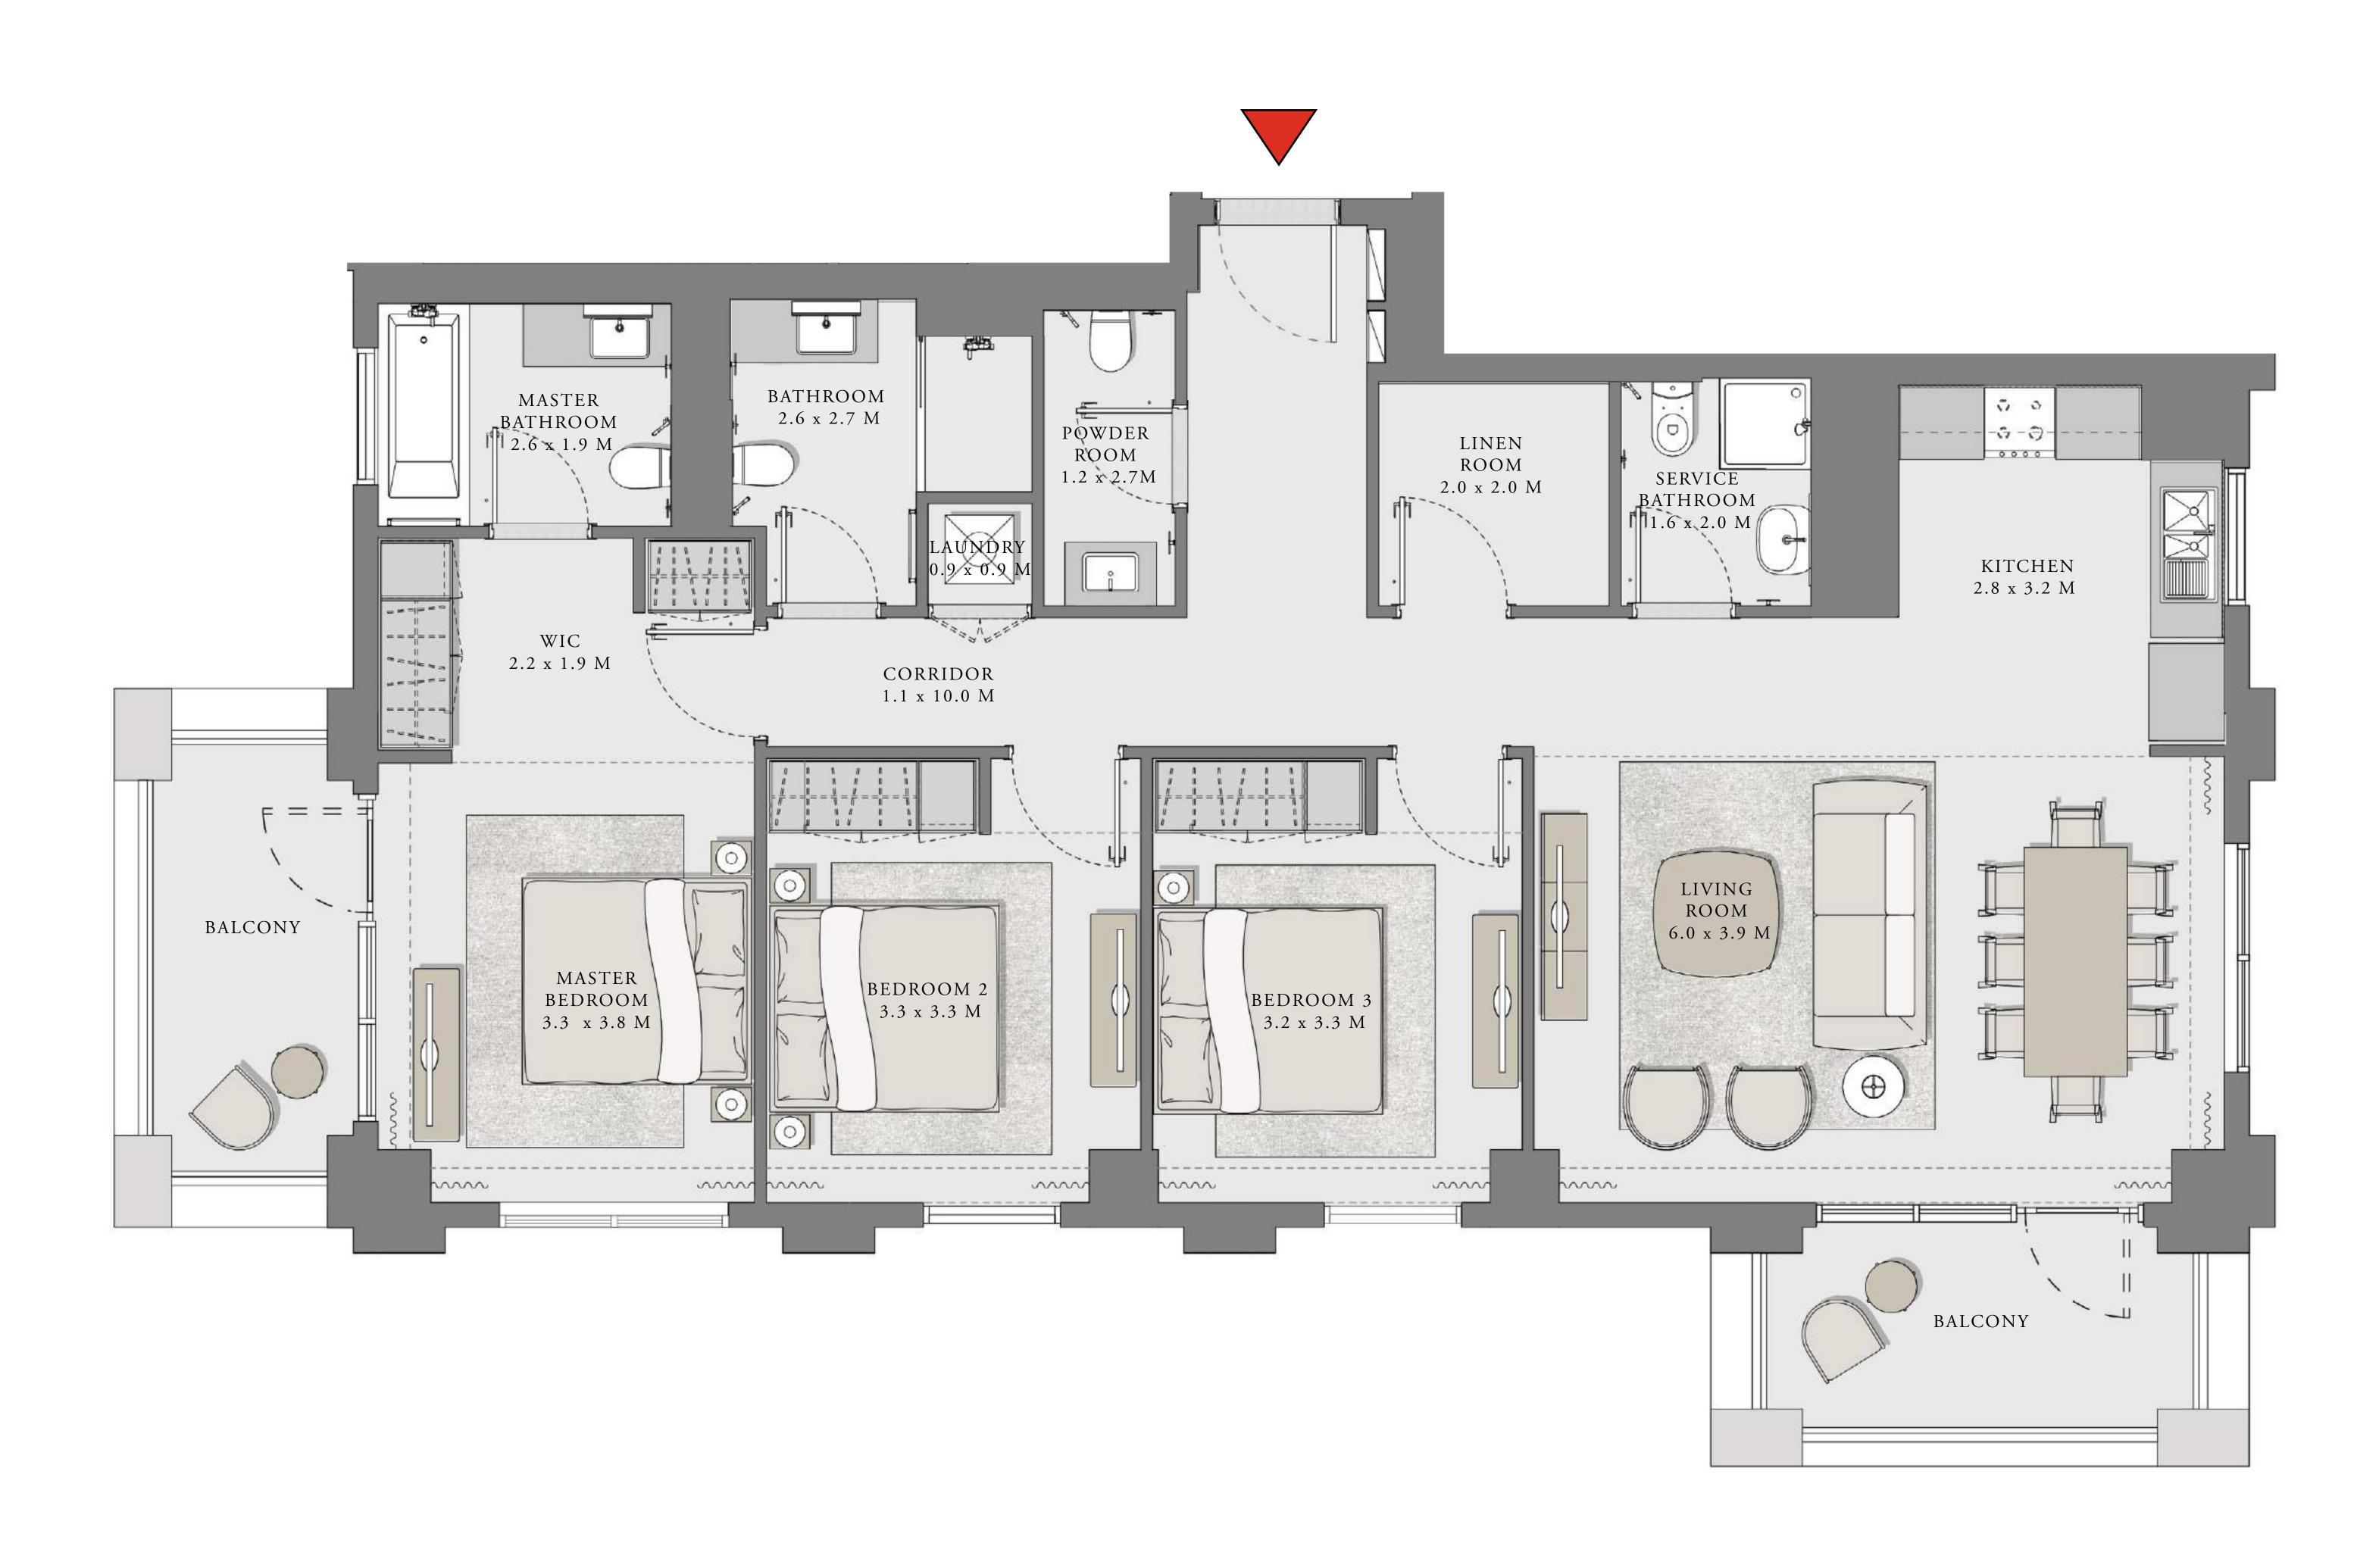

### 3 BEDROOM

UNIT 08 LEVEL 02-09

|   | APARTMENT AREA | 1348.18 SQ.FT. | 125.25 SQ.M. |
|---|----------------|----------------|--------------|
|   | BALCONY AREA   | 303.22 SQ.FT.  | 28.17 SQ.M.  |
| - | TOTAL AREA     | 1651.40 SQ.FT. | 153.42 SQ.M. |