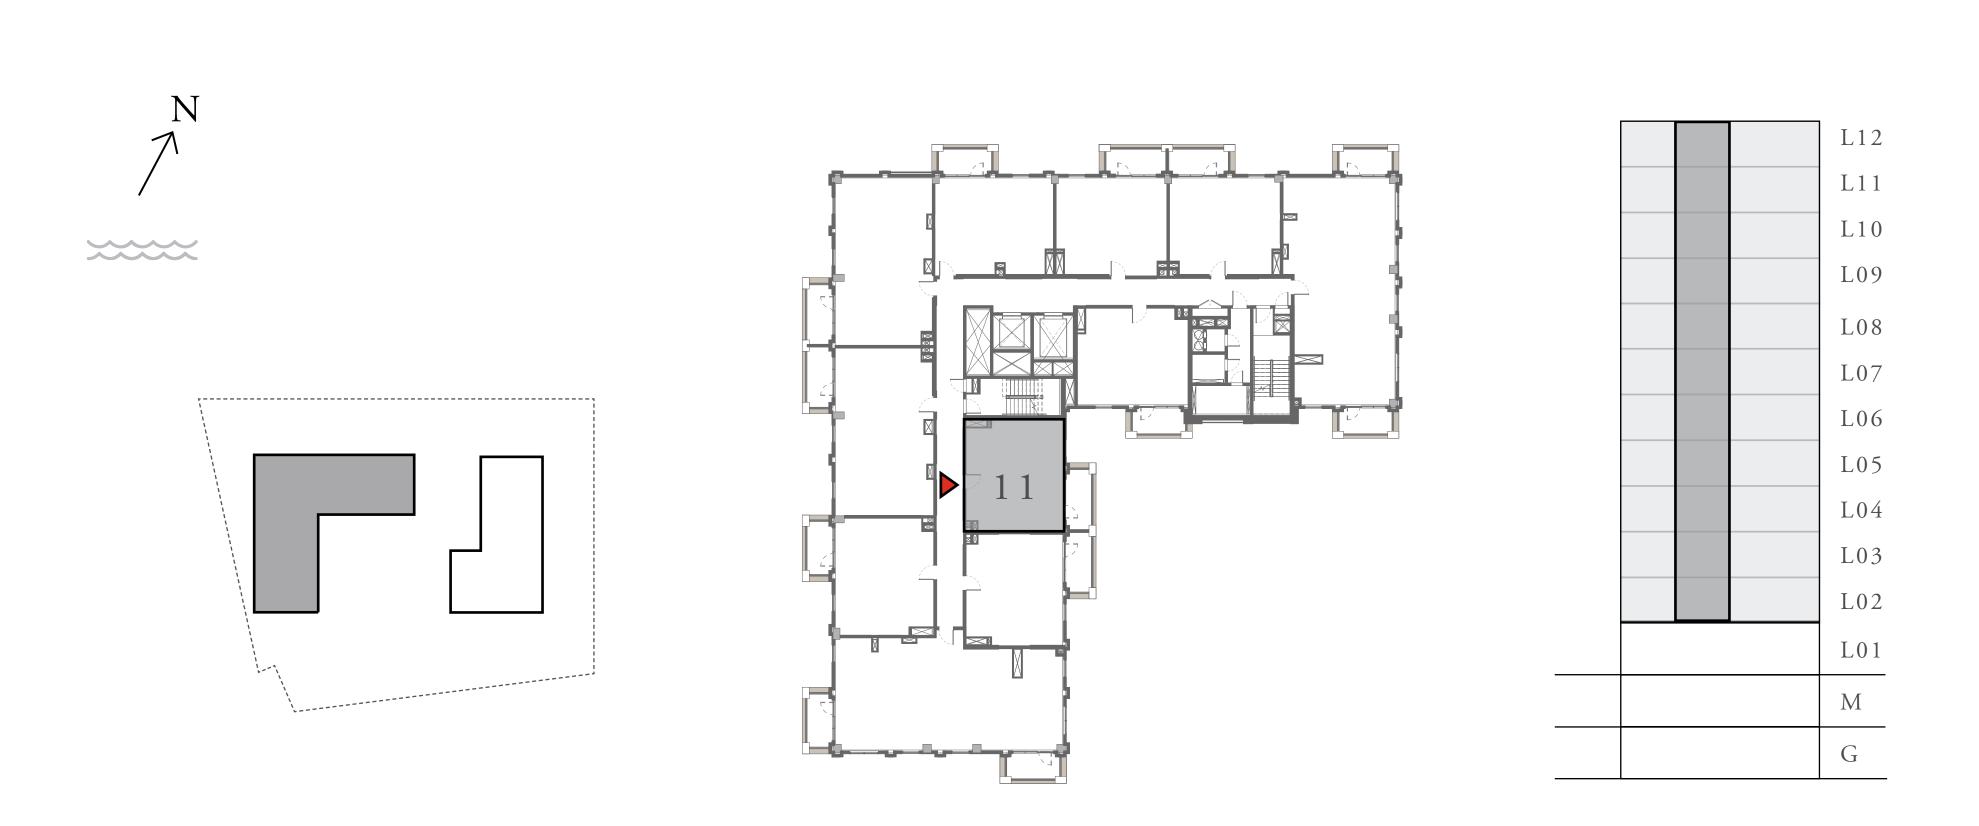

### ORCHID

#### BUILDING 1

### 1 BEDROOM

#### UNIT 11 LEVEL 02-12

| APARTMENT AREA | 597.83 SQ.FT. | 55.54 SQ.M. |
|----------------|---------------|-------------|
| BALCONY AREA   | 91.71 SQ.FT.  | 8.52 SQ.M.  |
| TOTAL AREA     | 689.54 SQ.FT. | 64.06 SQ.M. |