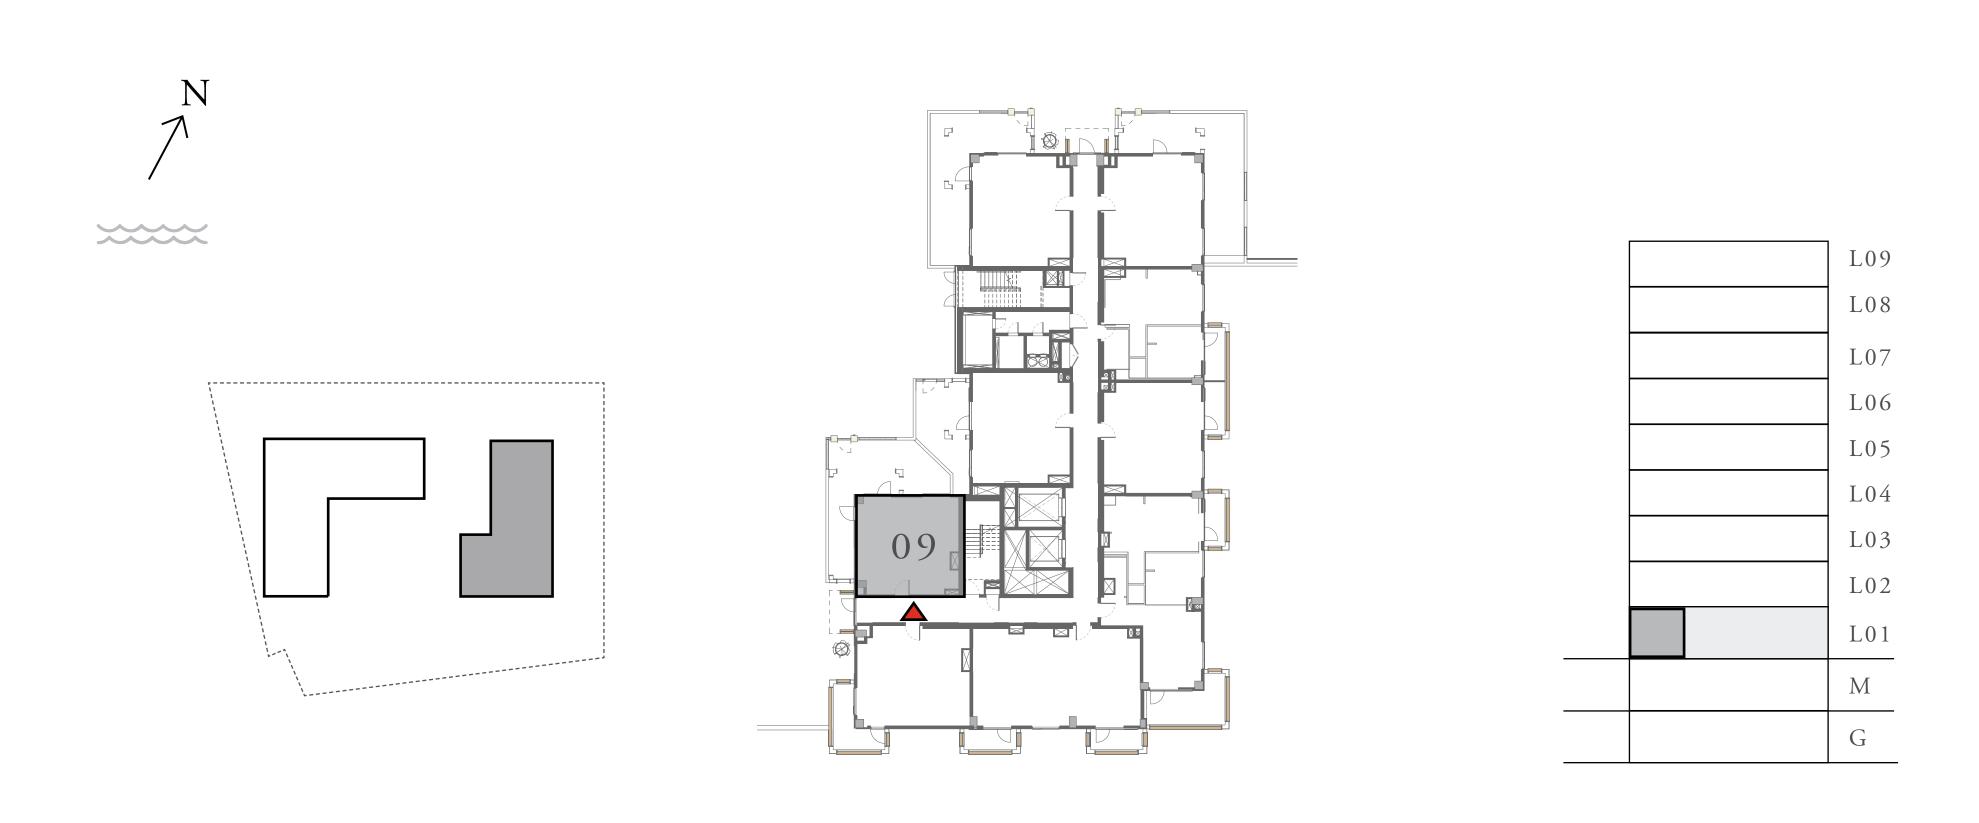

### ORCHID

#### BUILDING 1

### 1 BEDROOM

UNIT 109 LEVEL 01

|   | APARTMENT AREA | 595.67 SQ.FT. | 55.34 SQ.M. |
|---|----------------|---------------|-------------|
|   | BALCONY AREA   | 278.89 SQ.FT. | 25.91 SQ.M. |
| - | TOTAL AREA     | 874.56 SQ.FT. | 81.25 SQ.M. |