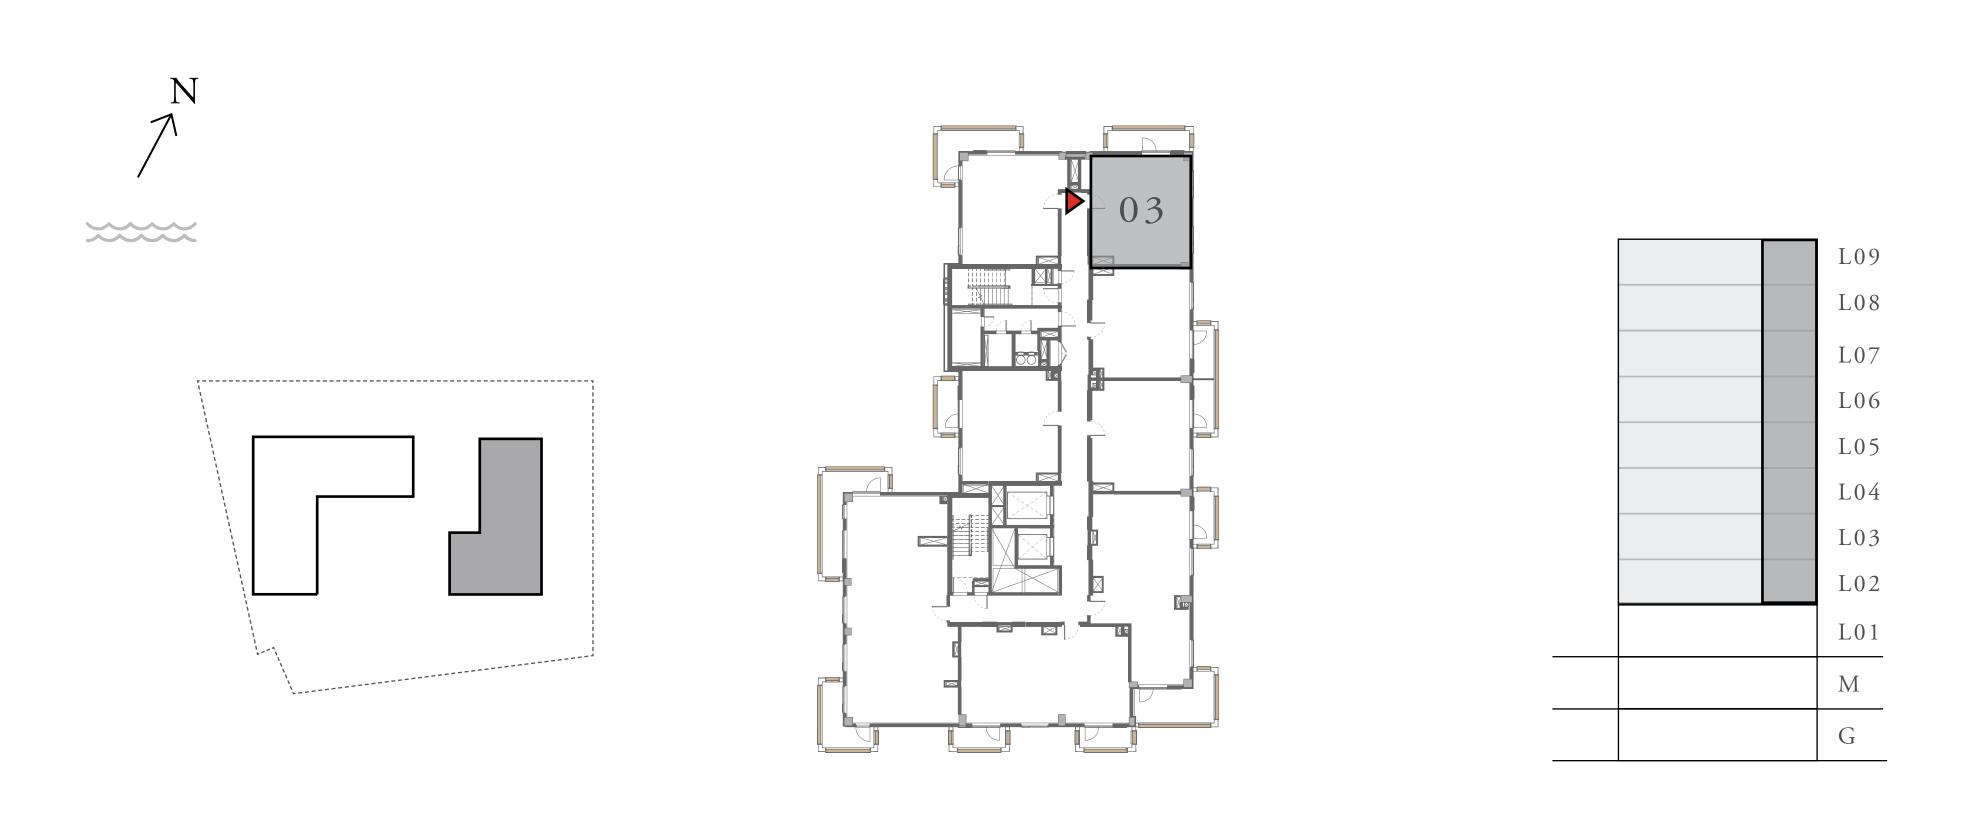

### ORCHID

#### BUILDING 2

### 1 BEDROOM

UNIT 02 LEVEL 02-09

|   | APARTMENT AREA | 620.65 SQ.FT. | 57.66 SQ.M. |
|---|----------------|---------------|-------------|
|   | BALCONY AREA   | 139.61 SQ.FT. | 12.97 SQ.M. |
| - | TOTAL AREA     | 760.26 SQ.FT. | 70.63 SQ.M. |

### 1 BEDROOM

UNIT 03 LEVEL 02-09

| APARTMENT AREA | 626.67 SQ.FT. | 58.22 SQ.M. |
|----------------|---------------|-------------|
| BALCONY AREA   | 102.36 SQ.FT. | 9.51 SQ.M.  |
| TOTAL AREA     | 729.03 SQ.FT. | 67.73 SQ.M. |