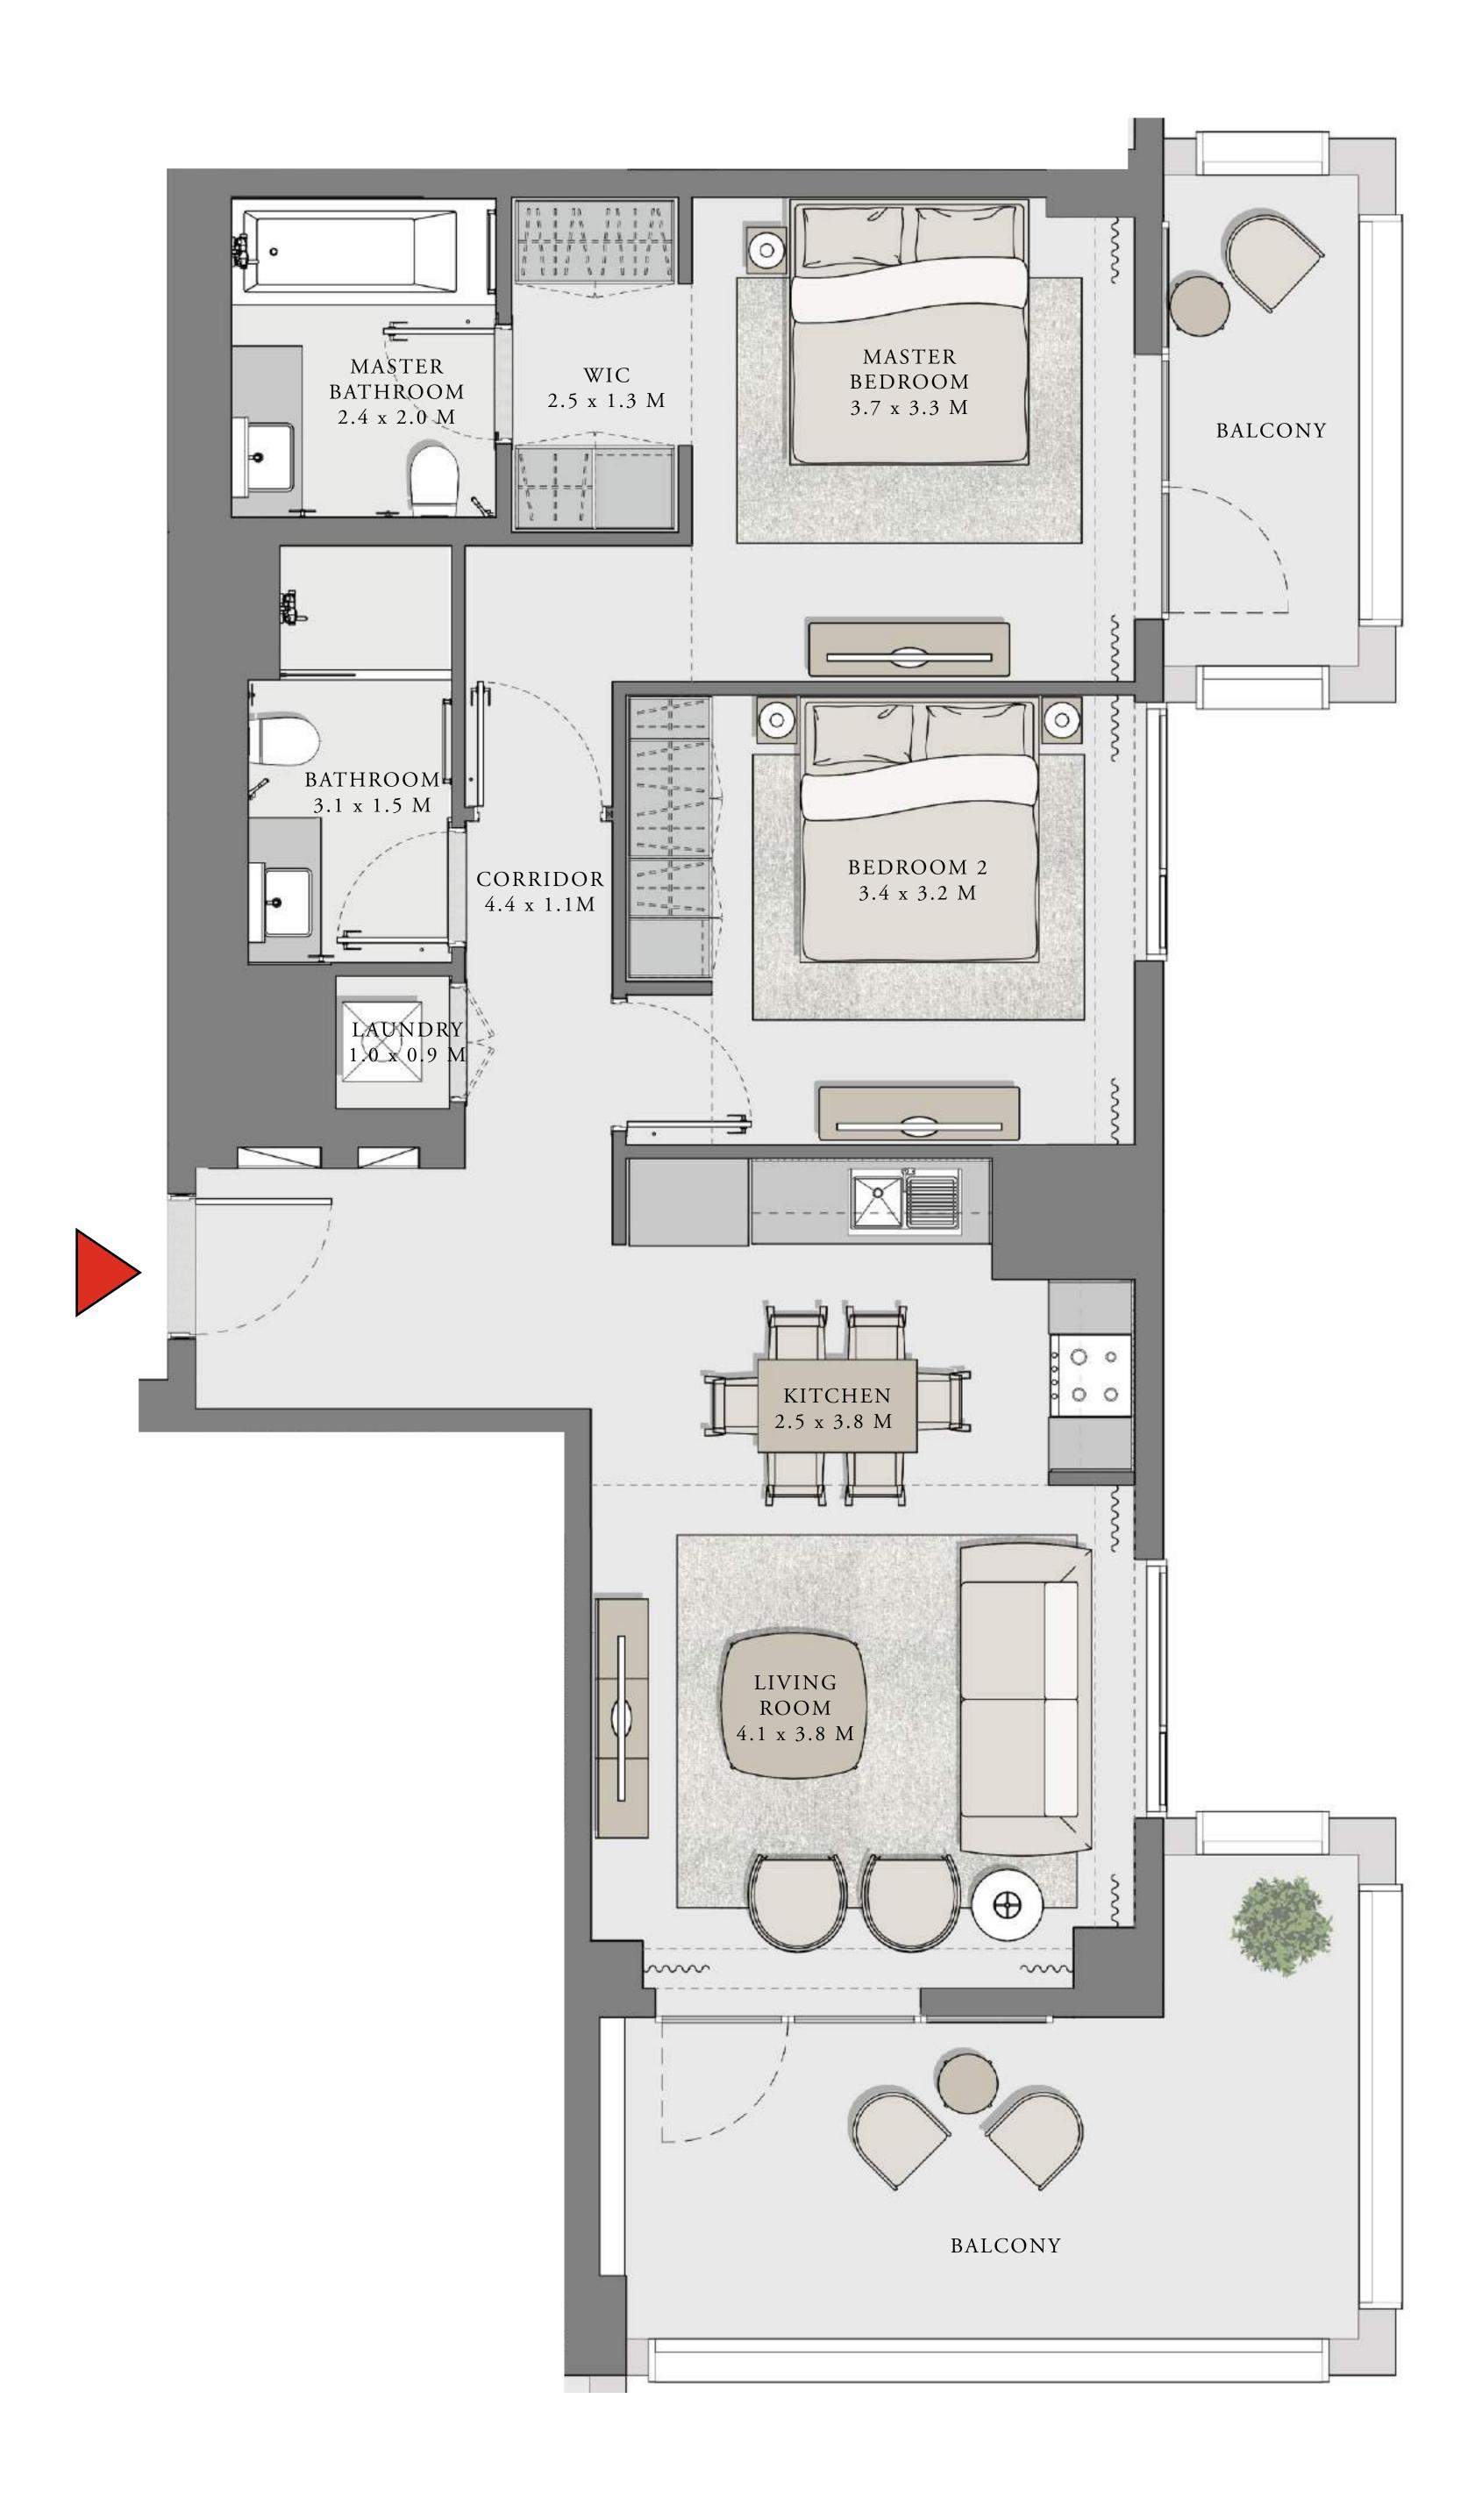

### 2 BEDROOM

UNIT 07 LEVEL 02-12

| APARTMENT AREA | 905.89 SQ.FT. | 84.16 SQ.M. |  |
|----------------|---------------|-------------|--|
| BALCONY AREA   | 92.25 SQ.FT.  | 8.57 SQ.M.  |  |
| TOTAL AREA     | 998.14 SQ.FT. | 92.73 SQ.M. |  |