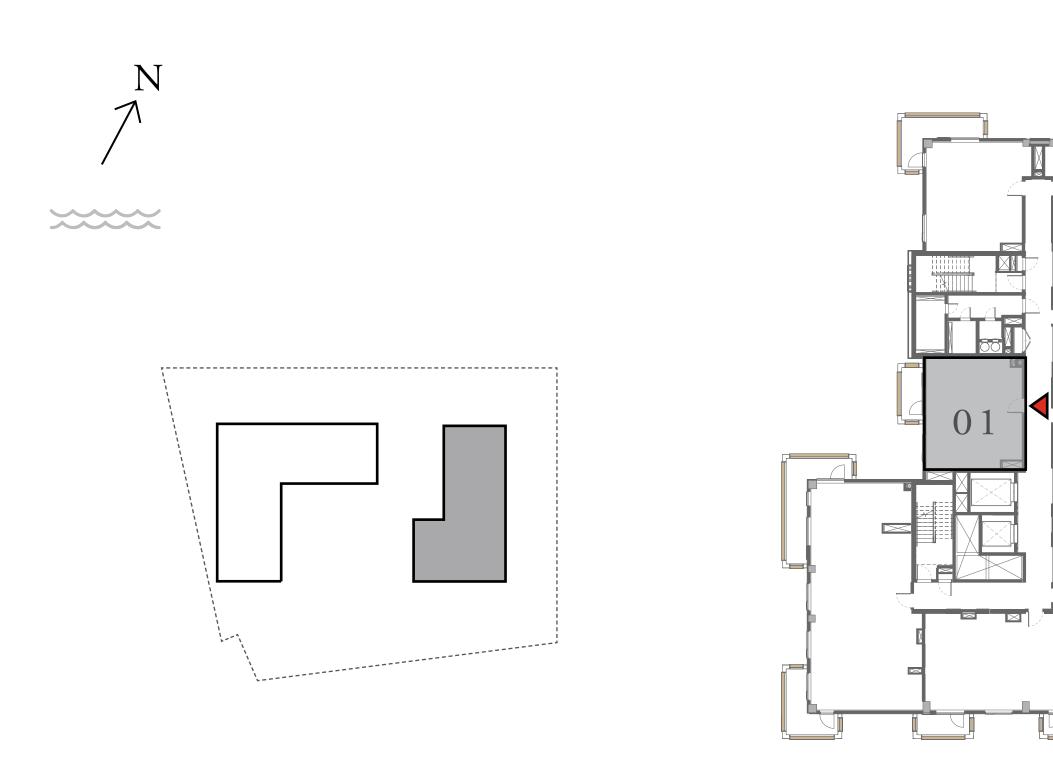

#### BUILDING 1

### 1 BEDROOM

UNIT 101 LEVEL 01

|   | APARTMENT AREA | 595.03 SQ.FT. | 55.28 SQ.M. |
|---|----------------|---------------|-------------|
|   | BALCONY AREA   | 273.19 SQ.FT. | 25.38 SQ.M. |
| _ | TOTAL AREA     | 868.22 SQ.FT. | 80.66 SQ.M. |