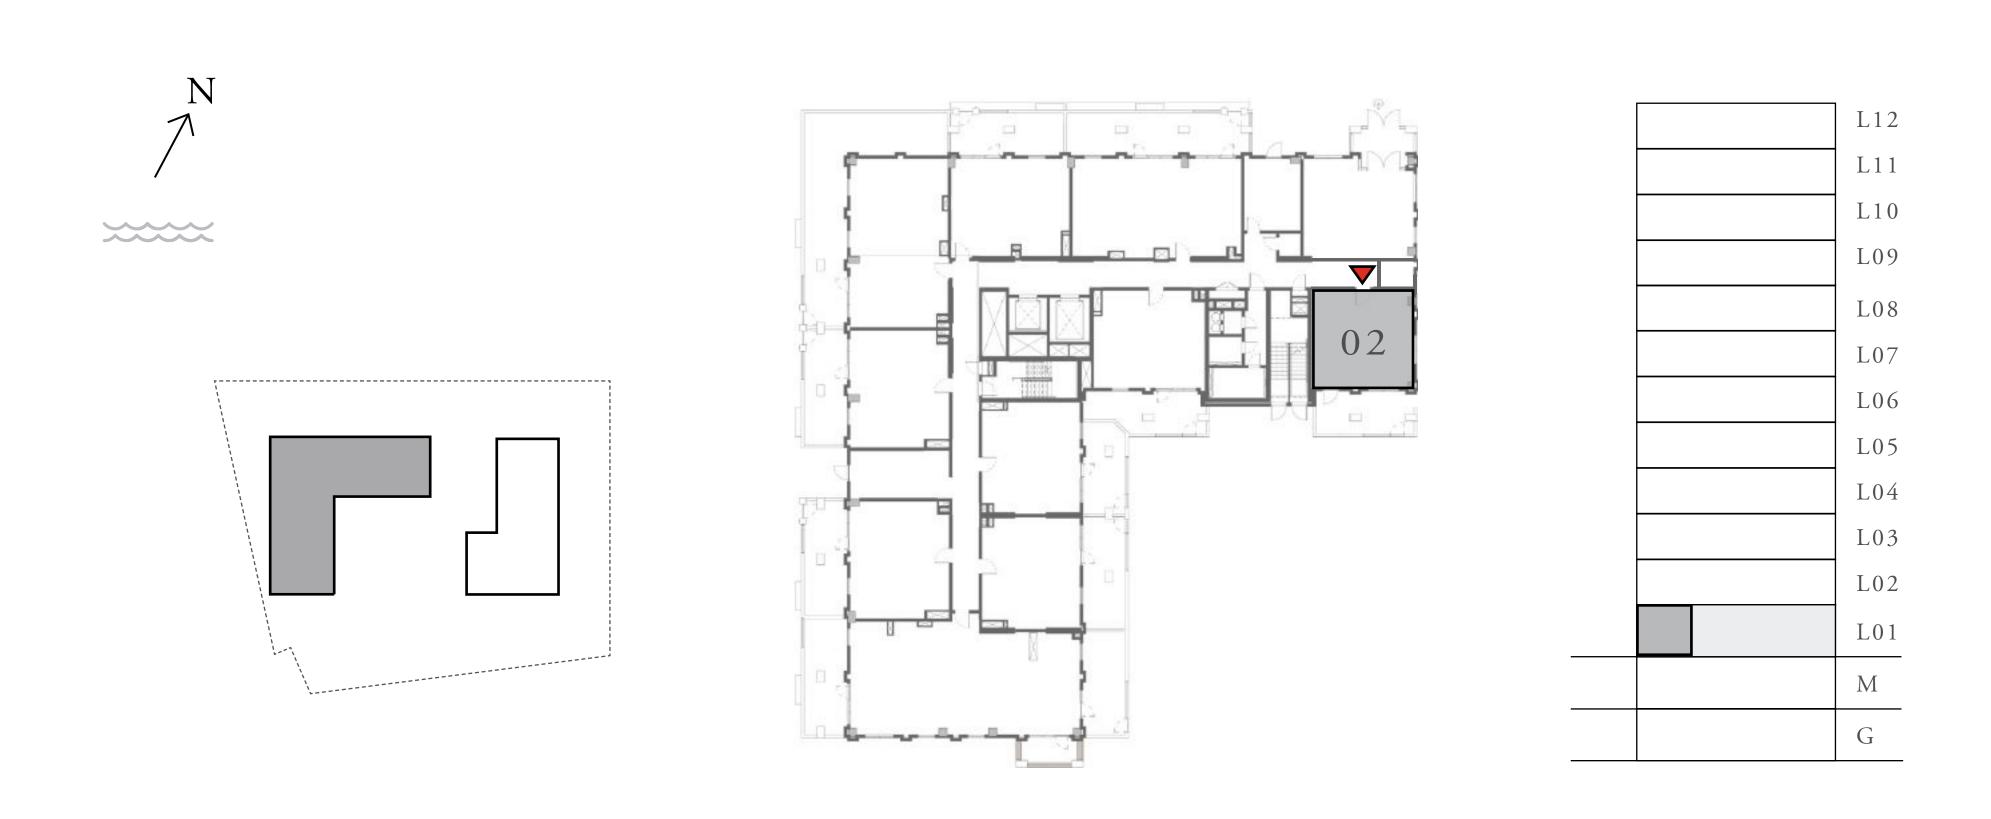

### ORCHID

#### BUILDING 1

### 2 BEDROOM

UNIT 103 LEVEL 01

|   | APARTMENT AREA | 911.81 SQ.FT.  | 84.71 SQ.M.  |
|---|----------------|----------------|--------------|
|   | BALCONY AREA   | 446.49 SQ.FT.  | 41.48 SQ.M.  |
| - | TOTAL AREA     | 1358.30 SQ.FT. | 126.19 SQ.M. |