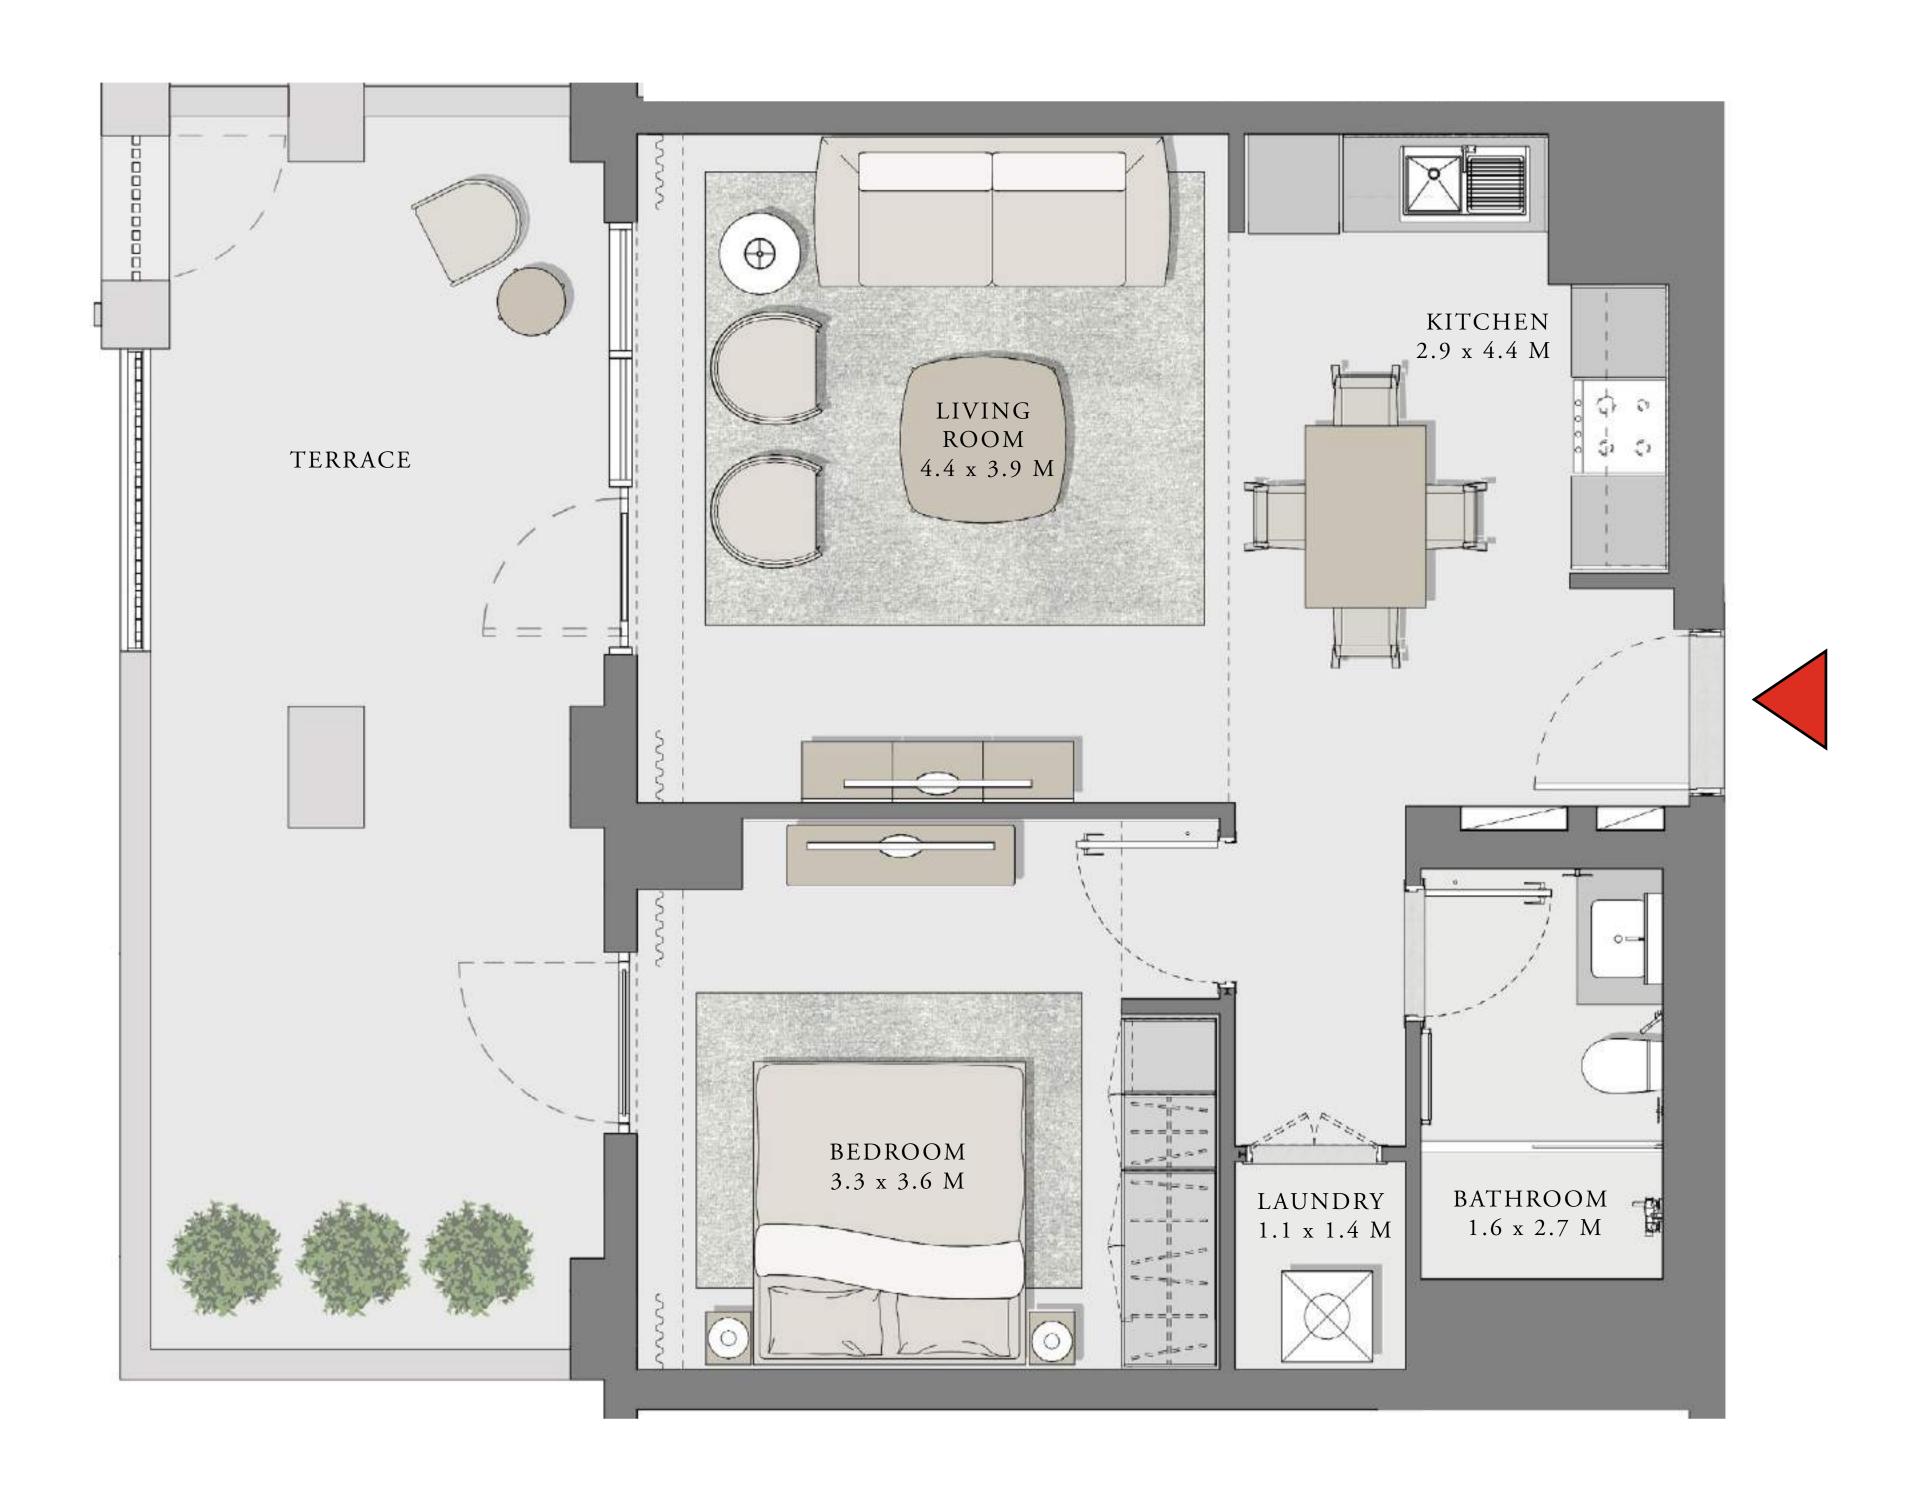

### 2 BEDROOM

UNIT 07 LEVEL 02-12

| APARTMENT AREA | 905.89 SQ.FT. | 84.16 SQ.M. |  |
|----------------|---------------|-------------|--|
| BALCONY AREA   | 92.25 SQ.FT.  | 8.57 SQ.M.  |  |
| TOTAL AREA     | 998.14 SQ.FT. | 92.73 SQ.M. |  |

### ORCHID

#### BUILDING 1

### 1 BEDROOM