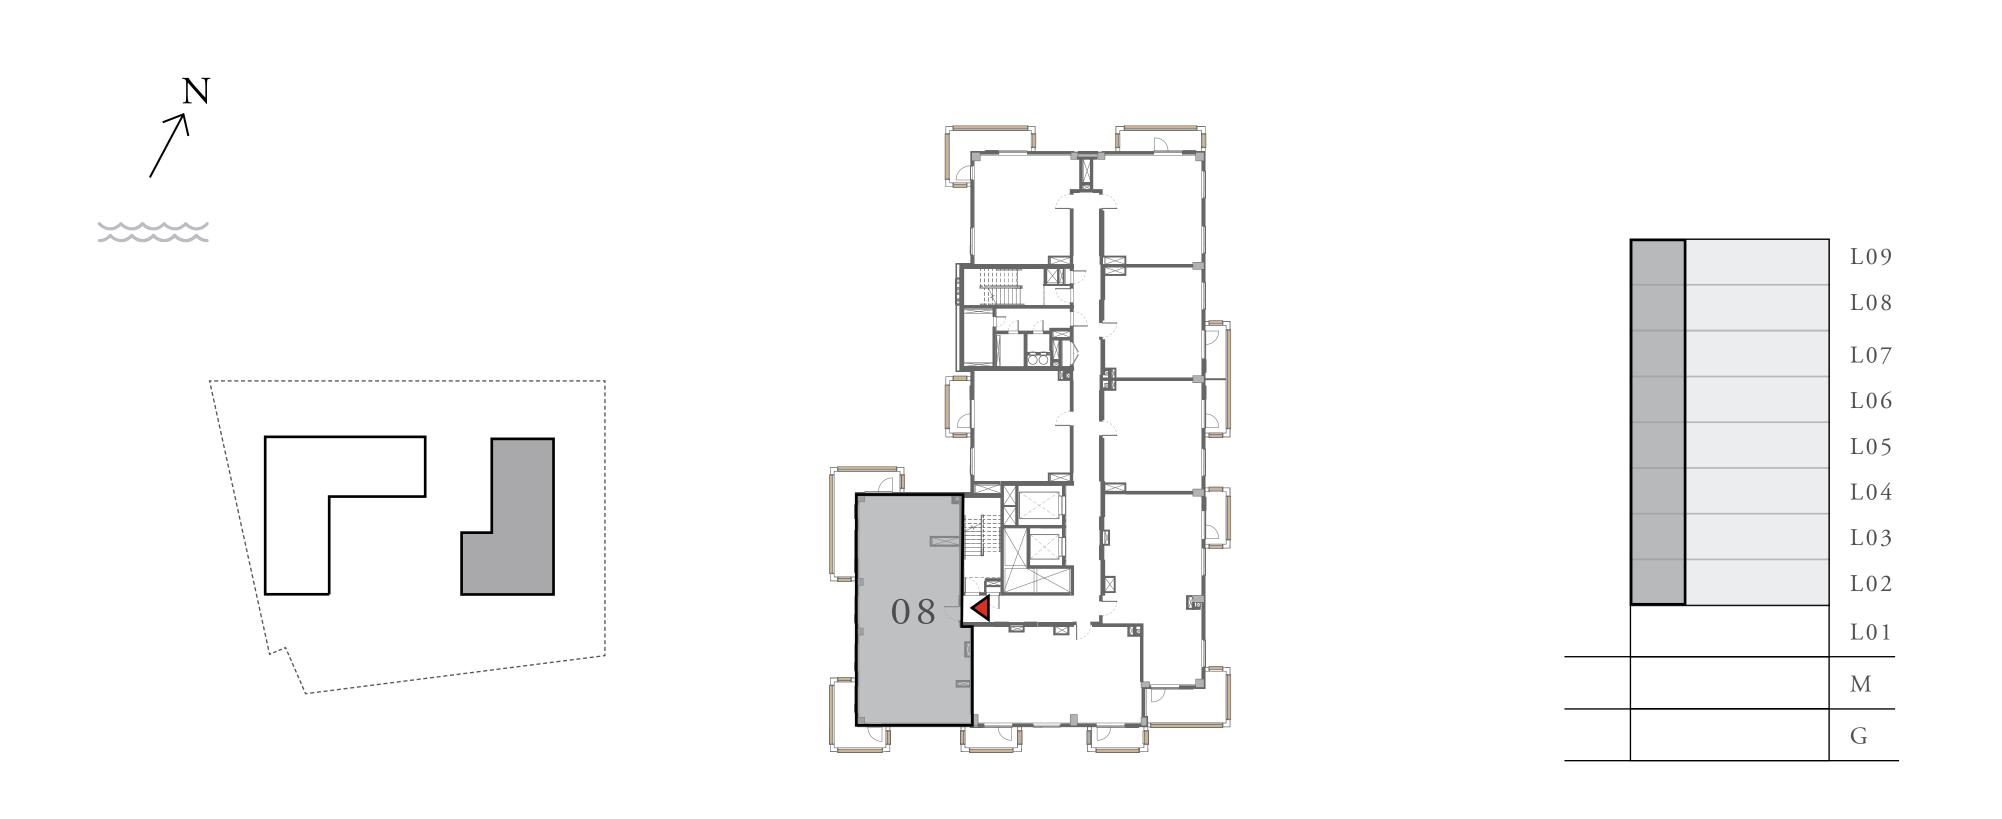

### ORCHID

#### BUILDING 2

### 1 BEDROOM

UNIT 101 LEVEL 01

|   | APARTMENT AREA | 599.66 SQ.FT. | 55.71 SQ.M. |
|---|----------------|---------------|-------------|
|   | BALCONY AREA   | 230.78 SQ.FT. | 21.44 SQ.M. |
| - | TOTAL AREA     | 830.44 SQ.FT. | 77.15 SQ.M. |