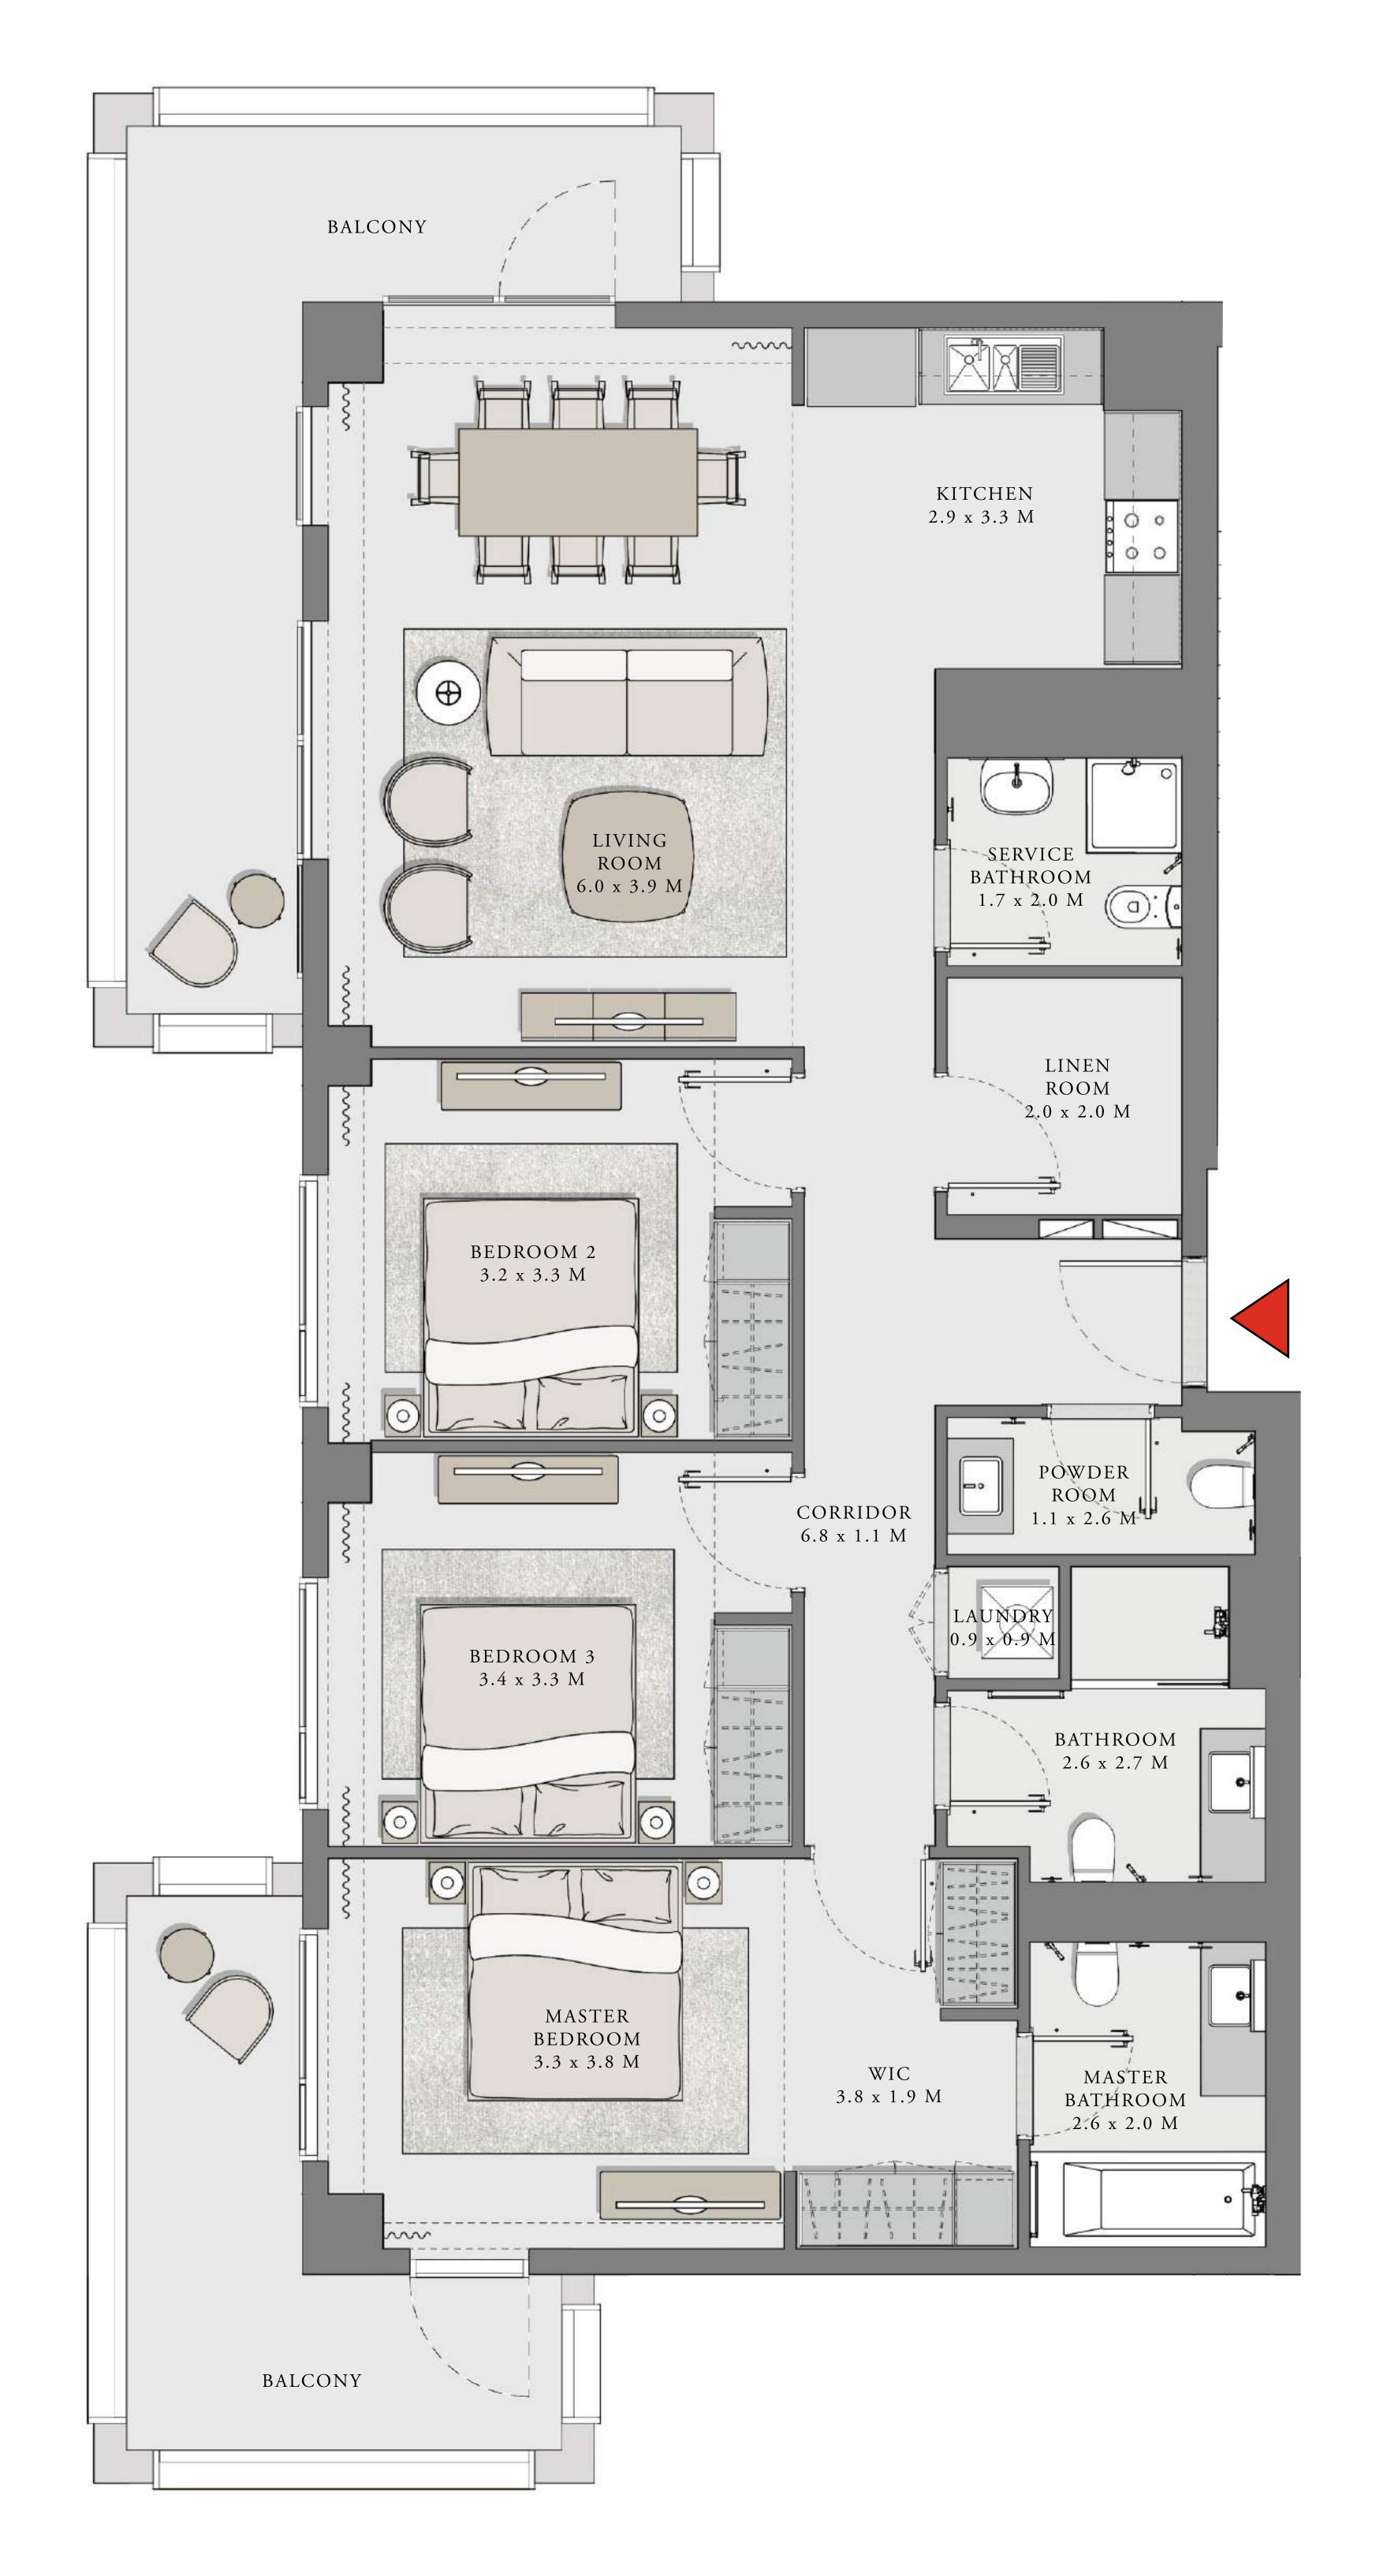

### ORCHID

#### BUILDING 2

### 3 BEDROOM

UNIT 08 LEVEL 02-09

|   | APARTMENT AREA | 1348.18 SQ.FT. | 125.25 SQ.M. |
|---|----------------|----------------|--------------|
|   | BALCONY AREA   | 303.22 SQ.FT.  | 28.17 SQ.M.  |
| - | TOTAL AREA     | 1651.40 SQ.FT. | 153.42 SQ.M. |