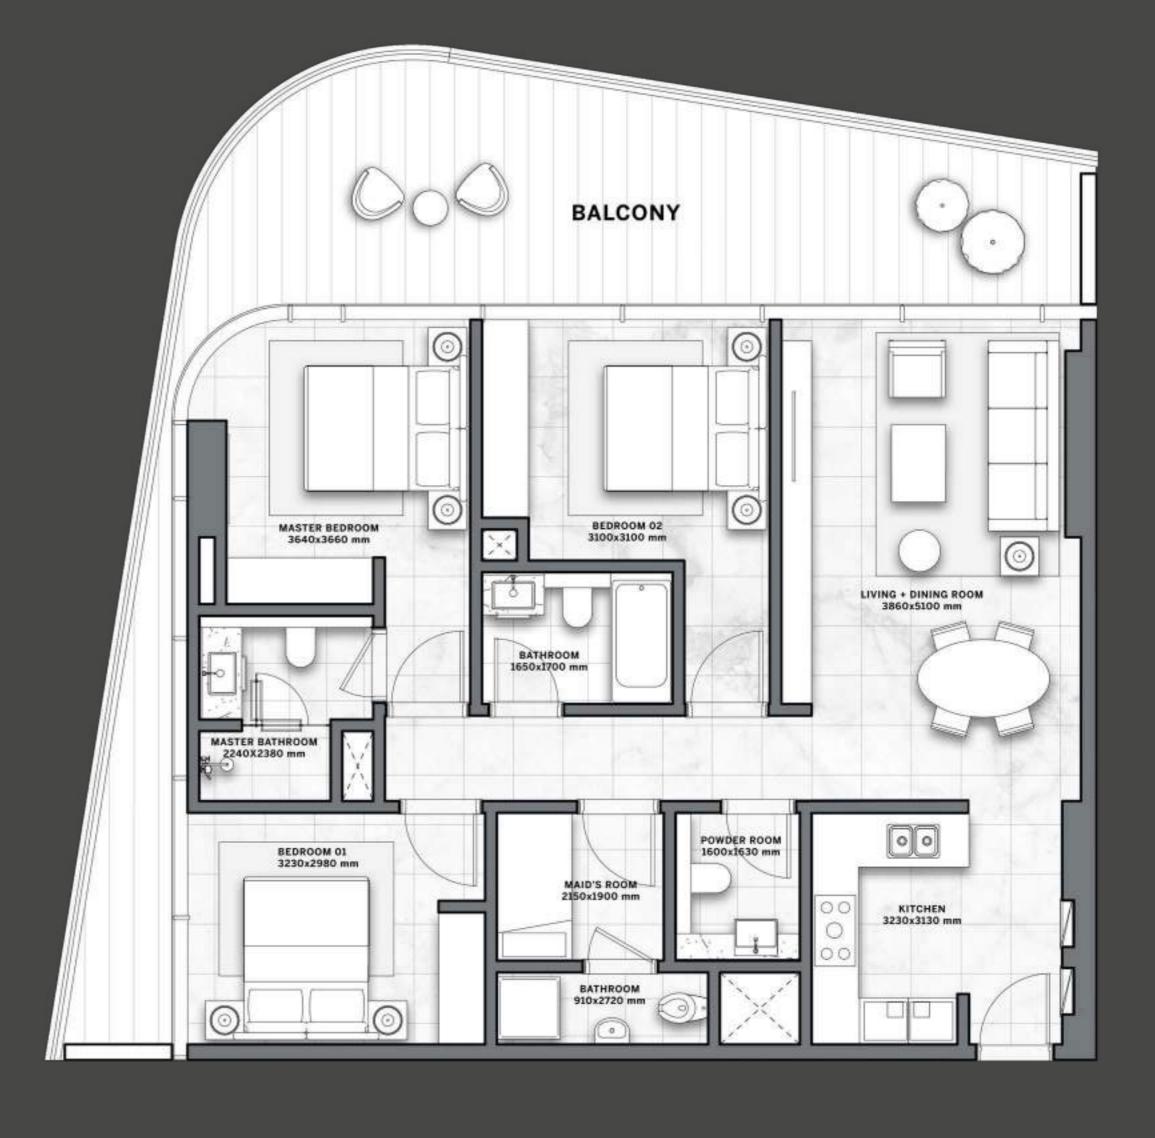

| TOTAL         | sqm 147 - 165 | sqft | 1,582 - 1,776 |
|---------------|---------------|------|---------------|
| BALCONY       | sqm 35 - 53   | sqft | 376 - 570     |
| INTERNAL AREA | sqm 112       | sqft | 1,206         |