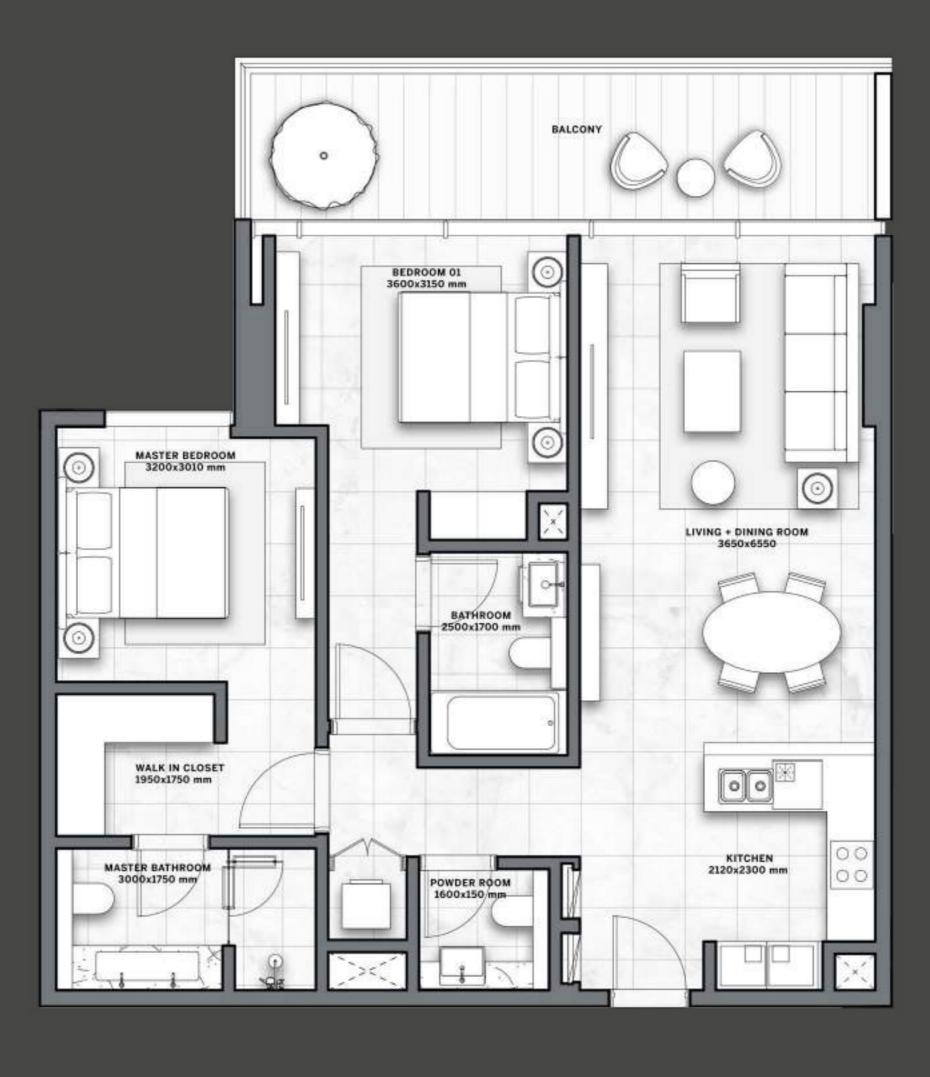

--------------|--------------|------------------|--|
| INTERNAL<br>BALCONY | AREA | sqm 66<br>sqm 13 - 15 | sqft<br>sqft | 710<br>140 - 161 |  |





1 - 15





| TOTAL    |      | sam | 74 - 75 | saft | 797 - 807 |
|----------|------|-----|---------|------|-----------|
| BALCONY  |      | sqm | 14 - 15 | sqft | 151 - 161 |
| INTERNAL | AREA | sqm | 60      | sqft | 646       |





1 - 19





 INTERNAL AREA
 sqm 108
 sqft 1163

 BALCONY
 sqm 29 - 42
 sqft 312 - 452

 TOTAL
 sqm 137 - 150
 sqft 1,475 - 1,615





1 - 15





| TOTAL      |      | sam | 117 - 119 | saft | 1.259 - 1.281 |
|------------|------|-----|-----------|------|---------------|
| BALCONY    |      | sqm | 26 - 28   | sqft | 279 - 302     |
| INTERNAL A | AREA | sqm | 91        | sqft | 980           |





1 - 15





| TOTAL         | sqm 106       | sqft 1,141 |
|---------------|---------------|------------|
| BALCONY       | sqm <b>14</b> | sqft 151   |
| INTERNAL AREA | sqm 92        | sqft 990   |



1 - 15













1 - 19





| TOTAL         | sqm 147 - 165 | sqft | 1,582 - 1,776 |
|---------------|---------------|------|---------------|
| BALCONY       | sqm 35 - 53   | sqft | 376 - 570     |
| INTERNAL AREA | sqm 112       | sqft | 1,206         |