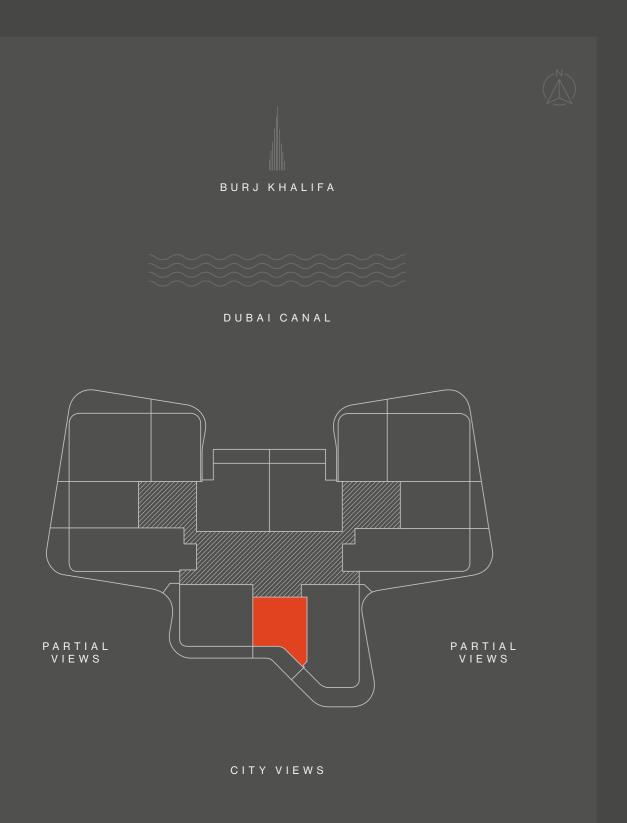

#### 1-BED TYPE 01

1 - 19

 INTERNAL AREA
 sqm 66
 sqft 710

 BALCONY
 sqm 10 - 22
 sqft 108 - 237

 TOTAL
 sqm 76 - 88
 sqft 818 - 947

1 - 19

| TOTAL               |      | sqm 79 - 81           | sqft         | 850 - 871        |  |
|---------------------|------|-----------------------|--------------|------------------|--|
| INTERNAL<br>BALCONY | AREA | sqm 66<br>sqm 13 - 15 | sqft<br>sqft | 710<br>140 - 161 |  |