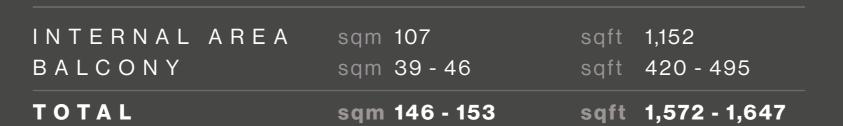

| TOTAL         | sqm 147 - 165 | sqft | 1,582 - 1,776 |
|---------------|---------------|------|---------------|
| BALCONY       | sqm 35 - 53   | sqft | 376 - 570     |
| INTERNAL AREA | sqm 112       | sqft | 1,206         |