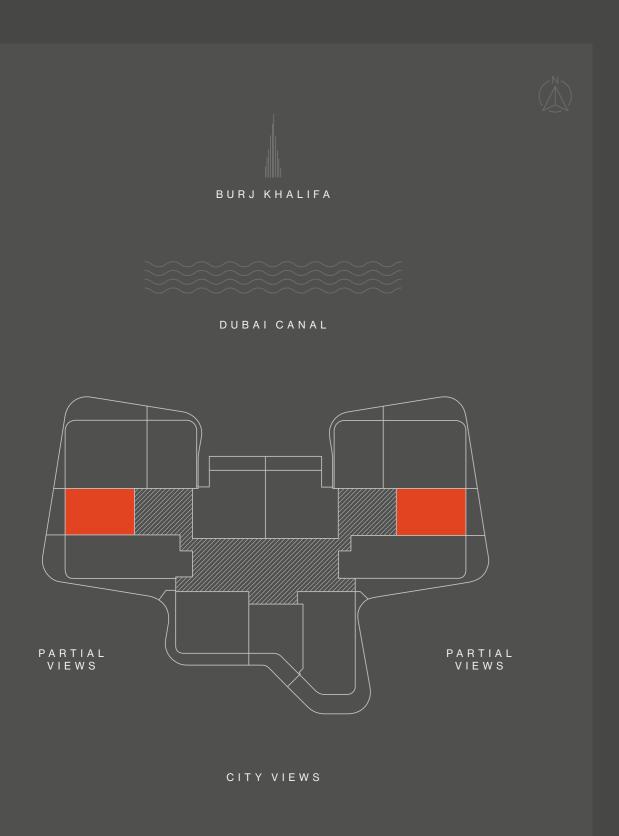

1 - 19

 INTERNAL AREA
 sqm 108
 sqft 1163

 BALCONY
 sqm 29 - 42
 sqft 312 - 452

 TOTAL
 sqm 137 - 150
 sqft 1,475 - 1,615

1 - 15

| TOTAL      |      | sam | 117 - 119 | saft | 1.259 - 1.281 |
|------------|------|-----|-----------|------|---------------|
| BALCONY    |      | sqm | 26 - 28   | sqft | 279 - 302     |
| INTERNAL A | AREA | sqm | 91        | sqft | 980           |