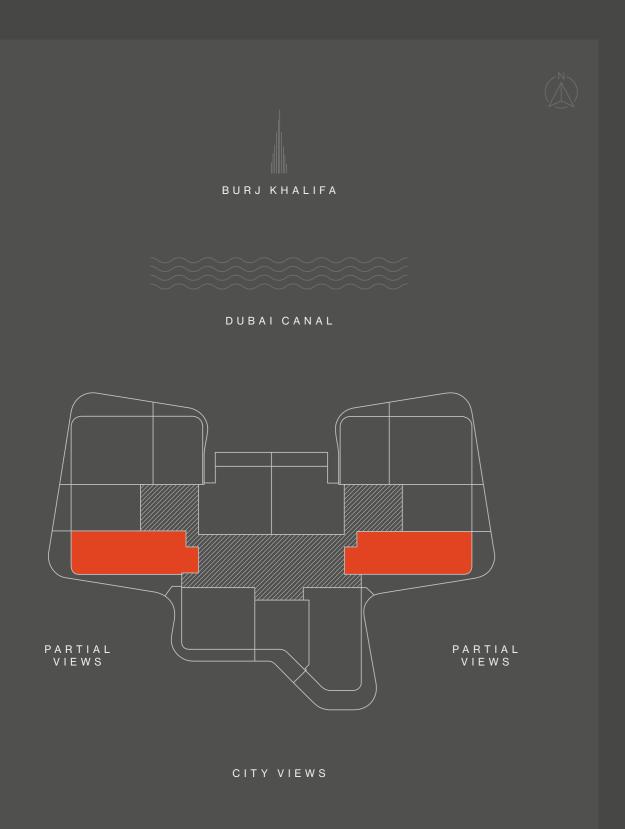

1 - 19

 INTERNAL AREA
 sqm 108
 sqft 1163

 BALCONY
 sqm 29 - 42
 sqft 312 - 452

 TOTAL
 sqm 137 - 150
 sqft 1,475 - 1,615

1 - 15

| TOTAL      |      | sam | 117 - 119 | saft | 1.259 - 1.281 |
|------------|------|-----|-----------|------|---------------|
| BALCONY    |      | sqm | 26 - 28   | sqft | 279 - 302     |
| INTERNAL A | AREA | sqm | 91        | sqft | 980           |