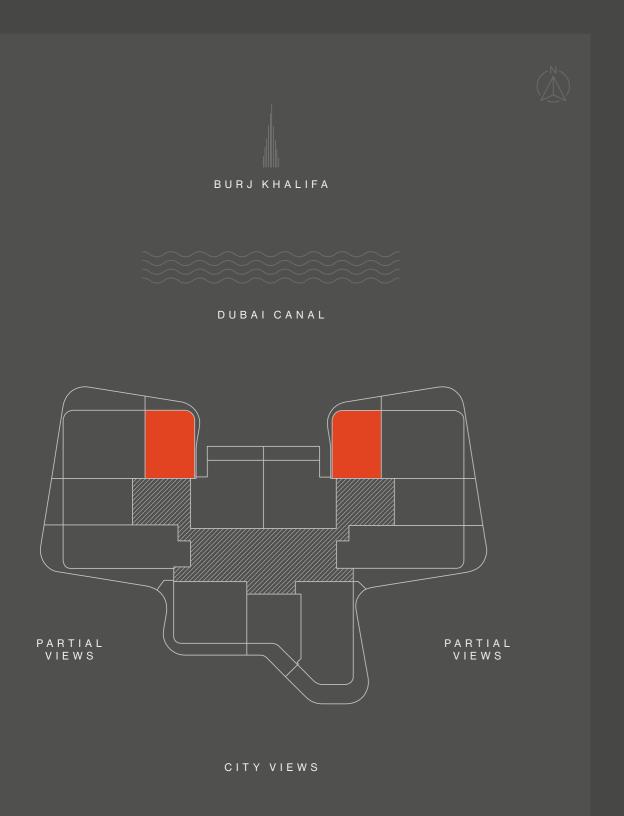

#### 1-BED TYPE 01

1 - 19

 INTERNAL AREA
 sqm 66
 sqft 710

 BALCONY
 sqm 10 - 22
 sqft 108 - 237

 TOTAL
 sqm 76 - 88
 sqft 818 - 947

1 - 19

| TOTAL               |      | sqm 79 - 81           | sqft         | 850 - 871        |  |
|---------------------|------|-----------------------|--------------|------------------|--|
| INTERNAL<br>BALCONY | AREA | sqm 66<br>sqm 13 - 15 | sqft<br>sqft | 710<br>140 - 161 |  |