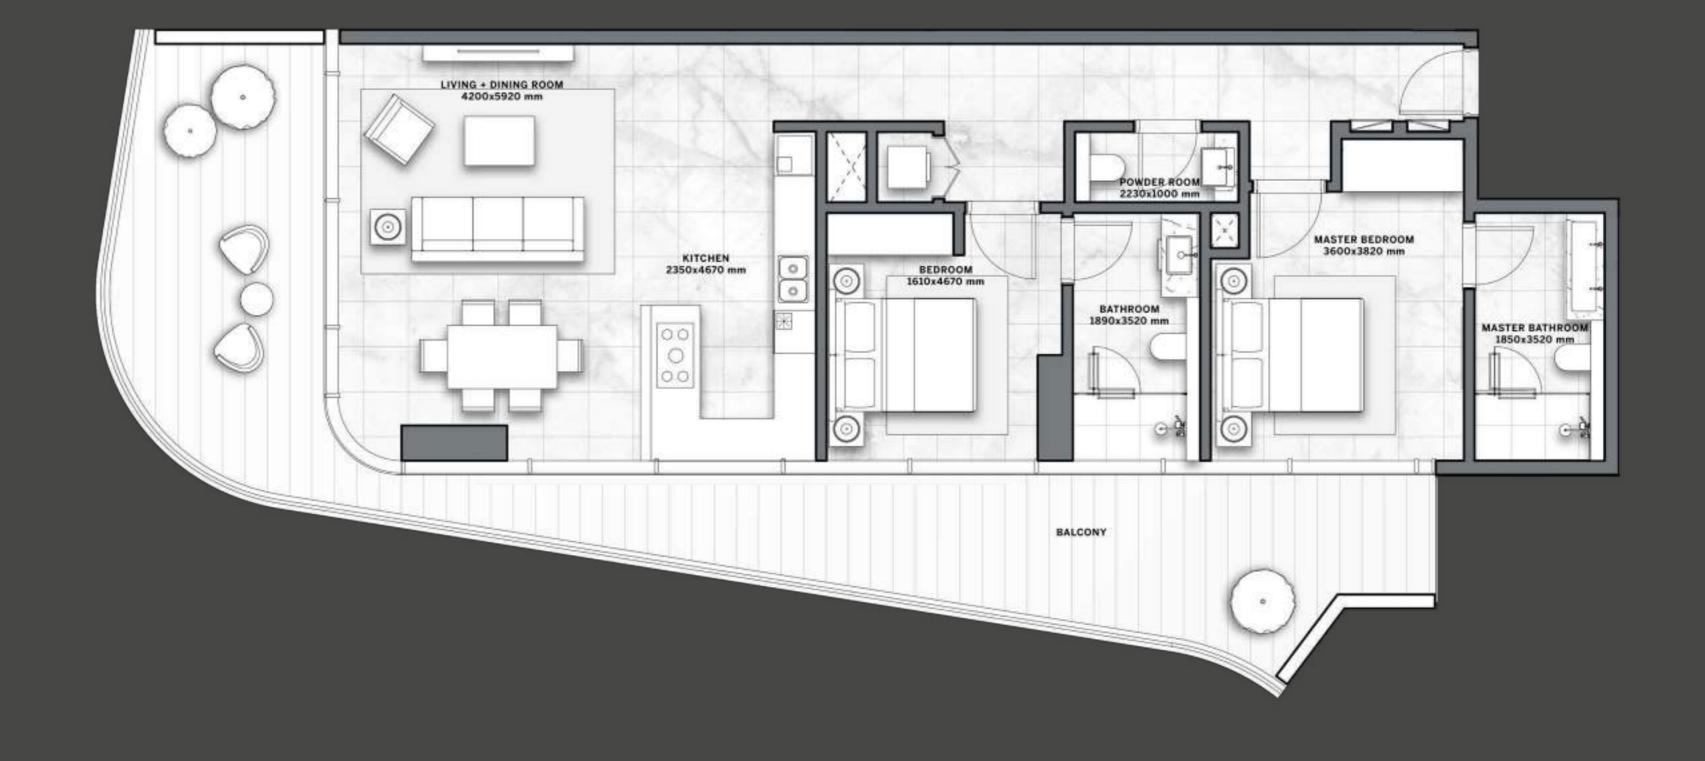

1 - 19

 INTERNAL AREA
 sqm 108
 sqft 1163

 BALCONY
 sqm 29 - 42
 sqft 312 - 452

 TOTAL
 sqm 137 - 150
 sqft 1,475 - 1,615

1 - 15

| TOTAL      |      | sam | 117 - 119 | saft | 1.259 - 1.281 |
|------------|------|-----|-----------|------|---------------|
| BALCONY    |      | sqm | 26 - 28   | sqft | 279 - 302     |
| INTERNAL A | AREA | sqm | 91        | sqft | 980           |