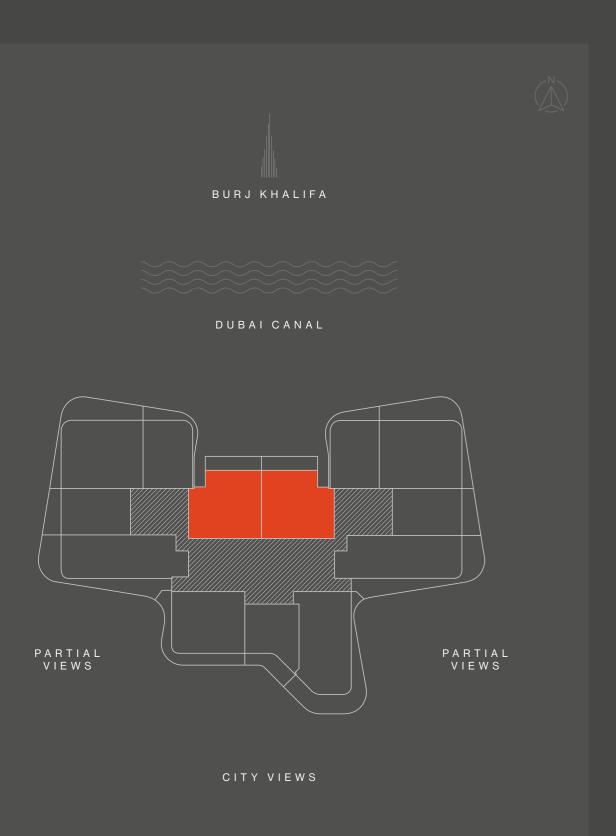

----------------|--------------|------------------|--|
| INTERNAL<br>BALCONY | AREA | sqm 66<br>sqm 13 - 15 | sqft<br>sqft | 710<br>140 - 161 |  |





1 - 15





| TOTAL    |      | sam | 74 - 75 | saft | 797 - 807 |
|----------|------|-----|---------|------|-----------|
| BALCONY  |      | sqm | 14 - 15 | sqft | 151 - 161 |
| INTERNAL | AREA | sqm | 60      | sqft | 646       |





1 - 19





 INTERNAL AREA
 sqm 108
 sqft 1163

 BALCONY
 sqm 29 - 42
 sqft 312 - 452

 TOTAL
 sqm 137 - 150
 sqft 1,475 - 1,615





1 - 15





| TOTAL      |      | sam | 117 - 119 | saft | 1.259 - 1.281 |
|------------|------|-----|-----------|------|---------------|
| BALCONY    |      | sqm | 26 - 28   | sqft | 279 - 302     |
| INTERNAL A | AREA | sqm | 91        | sqft | 980           |





1 - 15





| TOTAL         | sqm 106       | sqft 1,141 |
|---------------|---------------|------------|
| BALCONY       | sqm <b>14</b> | sqft 151   |
| INTERNAL AREA | sqm 92        | sqft 990   |



1 - 15













1 - 19





| TOTAL         | sqm 147 - 165 | sqft | 1,582 - 1,776 |
|---------------|---------------|------|---------------|
| BALCONY       | sqm 35 - 53   | sqft | 376 - 570     |
| INTERNAL AREA | sqm 112       | sqft | 1,206         |