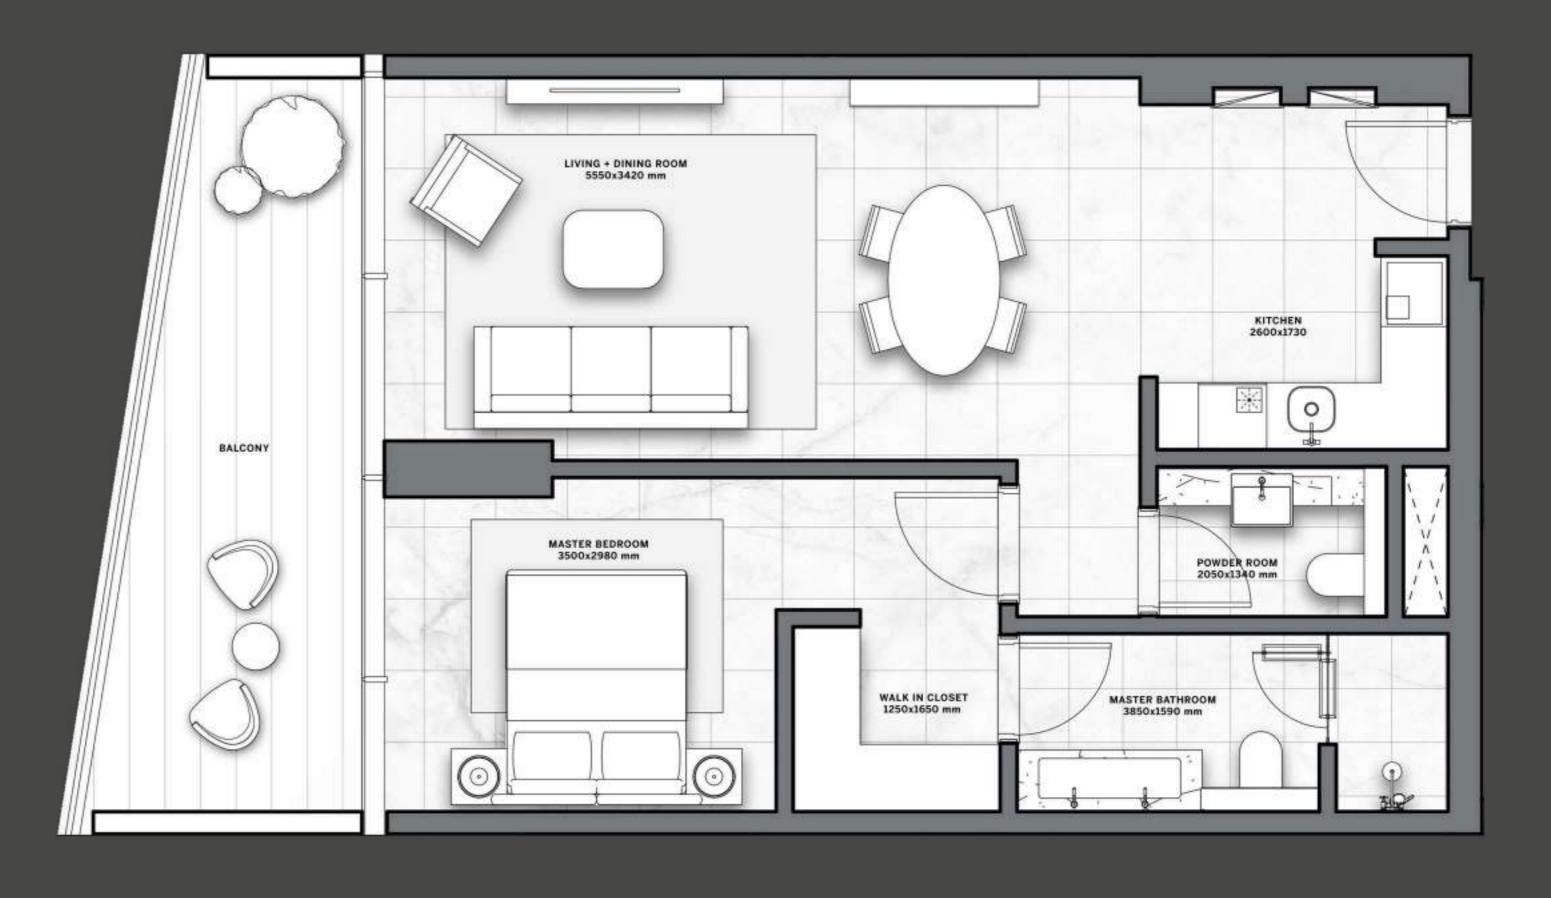

1 - 19

 INTERNAL AREA
 sqm 108
 sqft 1163

 BALCONY
 sqm 29 - 42
 sqft 312 - 452

 TOTAL
 sqm 137 - 150
 sqft 1,475 - 1,615

1 - 15

| TOTAL      |      | sam | 117 - 119 | saft | 1.259 - 1.281 |
|------------|------|-----|-----------|------|---------------|
| BALCONY    |      | sqm | 26 - 28   | sqft | 279 - 302     |
| INTERNAL A | AREA | sqm | 91        | sqft | 980           |