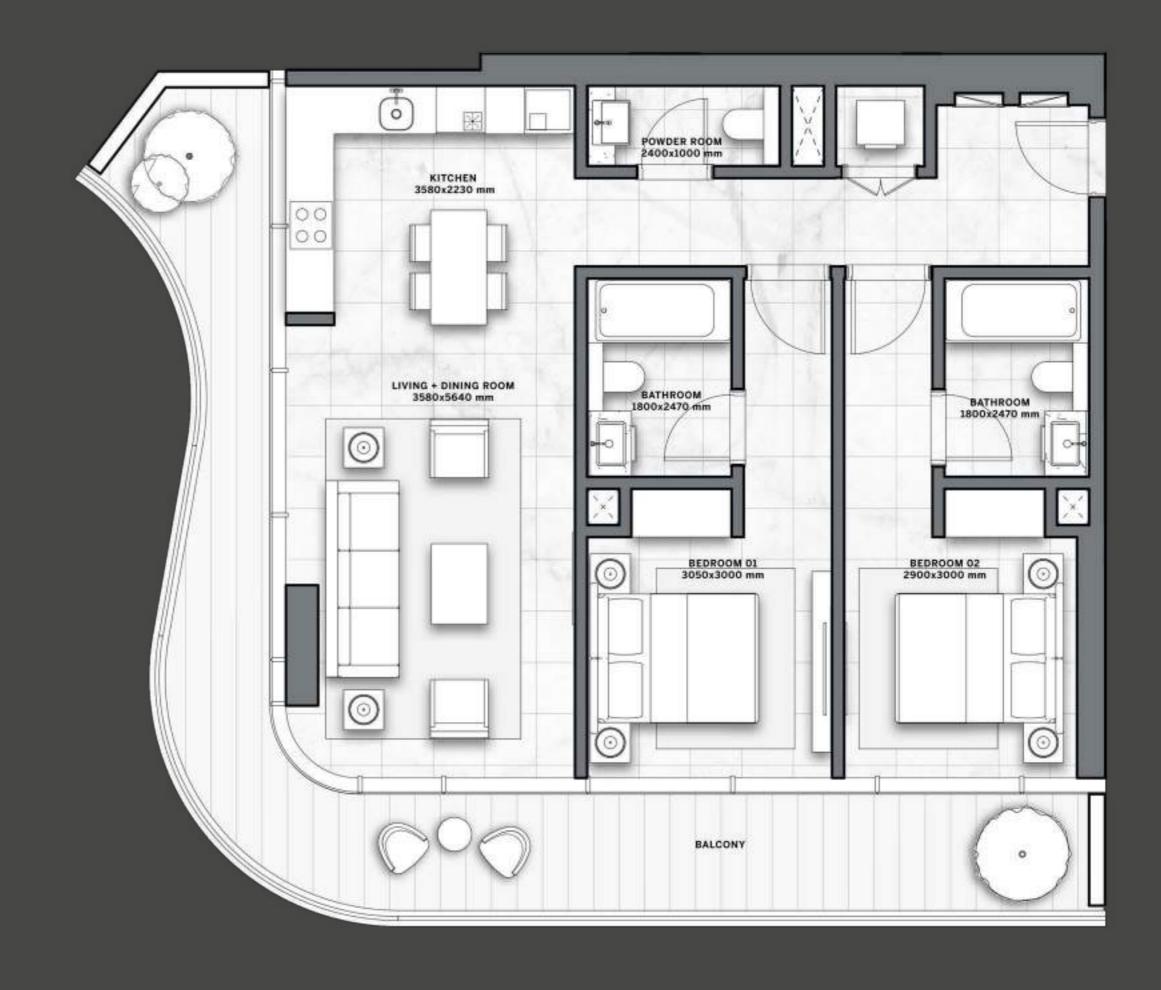

1 - 19





 INTERNAL AREA
 sqm 66
 sqft 710

 BALCONY
 sqm 10 - 22
 sqft 108 - 237

 TOTAL
 sqm 76 - 88
 sqft 818 - 947





1 - 19





| TOTAL               |      | sqm 79 - 81           | sqft         | 850 - 871        |  |
|---------------------|------|-----------------------|--------------|------------------|--|
| INTERNAL<br>BALCONY | AREA | sqm 66<br>sqm 13 - 15 | sqft<br>sqft | 710<br>140 - 161 |  |





1 - 15





| TOTAL    |      | sam | 74 - 75 | saft | 797 - 807 |
|----------|------|-----|---------|------|-----------|
| BALCONY  |      | sqm | 14 - 15 | sqft | 151 - 161 |
| INTERNAL | AREA | sqm | 60      | sqft | 646       |





1 - 19





 INTERNAL AREA
 sqm 108
 sqft 1163

 BALCONY
 sqm 29 - 42
 sqft 312 - 452

 TOTAL
 sqm 137 - 150
 sqft 1,475 - 1,615





1 - 15





| TOTAL      |      | sam | 117 - 119 | saft | 1.259 - 1.281 |
|------------|------|-----|-----------|------|---------------|
| BALCONY    |      | sqm | 26 - 28   | sqft | 279 - 302     |
| INTERNAL A | AREA | sqm | 91        | sqft | 980           |





1 - 15





| TOTAL         | sqm 106       | sqft 1,141 |
|---------------|---------------|------------|
| BALCONY       | sqm <b>14</b> | sqft 151   |
| INTERNAL AREA | sqm 92        | sqft 990   |



1 - 15













1 - 19





| TOTAL         | sqm 147 - 165 | sqft | 1,582 - 1,776 |
|---------------|---------------|------|---------------|
| BALCONY       | sqm 35 - 53   | sqft | 376 - 570     |
| INTERNAL AREA | sqm 112       | sqft | 1,206         |