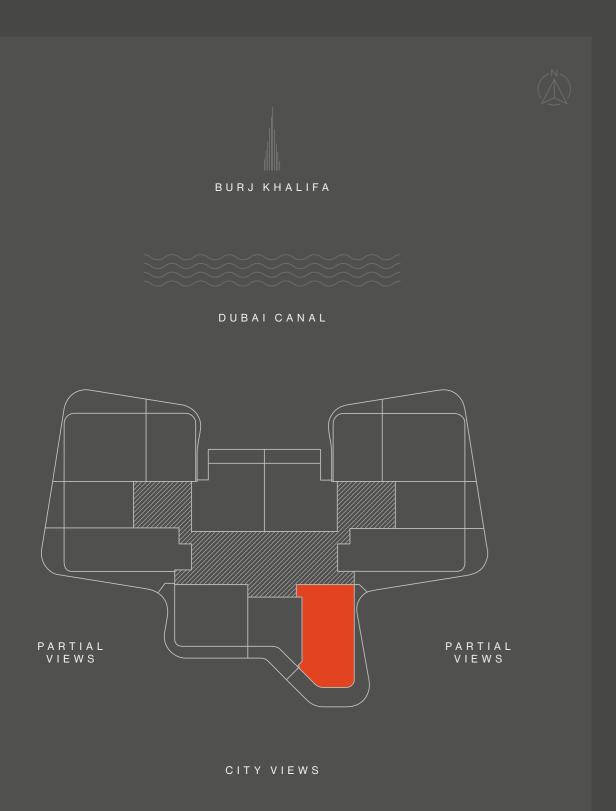

| TOTAL         | sqm 147 - 165 | sqft | 1,582 - 1,776 |
|---------------|---------------|------|---------------|
| BALCONY       | sqm 35 - 53   | sqft | 376 - 570     |
| INTERNAL AREA | sqm 112       | sqft | 1,206         |