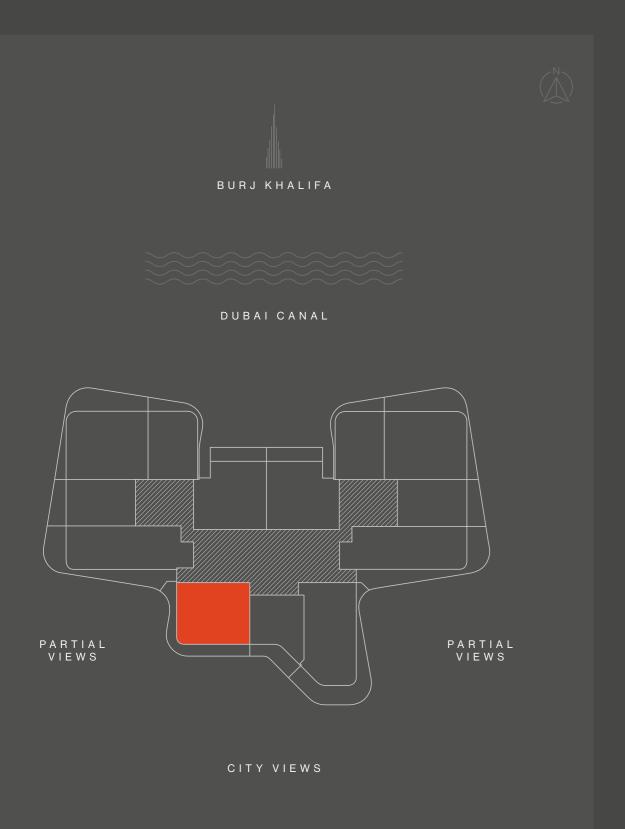

1 - 19





 INTERNAL AREA
 sqm 66
 sqft 710

 BALCONY
 sqm 10 - 22
 sqft 108 - 237

 TOTAL
 sqm 76 - 88
 sqft 818 - 947





1 - 19





| TOTAL               |      | sqm 79 - 81           | sqft         | 850 - 871        |  |
|---------------------|------|-----------------------|--------------|------------------|--|
| INTERNAL<br>BALCONY | AREA | sqm 66<br>sqm 13 - 15 | sqft<br>sqft | 710<br>140 - 161 |  |





1 - 15





| TOTAL    |      | sam | 74 - 75 | saft | 797 - 807 |
|----------|------|-----|---------|------|-----------|
| BALCONY  |      | sqm | 14 - 15 | sqft | 151 - 161 |
| INTERNAL | AREA | sqm | 60      | sqft | 646       |





1 - 19





 INTERNAL AREA
 sqm 108
 sqft 1163

 BALCONY
 sqm 29 - 42
 sqft 312 - 452

 TOTAL
 sqm 137 - 150
 sqft 1,475 - 1,615





1 - 15





| TOTAL      |      | sam | 117 - 119 | saft | 1.259 - 1.281 |
|------------|------|-----|-----------|------|---------------|
| BALCONY    |      | sqm | 26 - 28   | sqft | 279 - 302     |
| INTERNAL A | AREA | sqm | 91        | sqft | 980           |





1 - 15





| TOTAL         | sqm 106       | sqft 1,141 |
|---------------|---------------|------------|
| BALCONY       | sqm <b>14</b> | sqft 151   |
| INTERNAL AREA | sqm 92        | sqft 990   |



1 - 15













1 - 19





| TOTAL         | sqm 147 - 165 | sqft | 1,582 - 1,776 |
|---------------|---------------|------|---------------|
| BALCONY       | sqm 35 - 53   | sqft | 376 - 570     |
| INTERNAL AREA | sqm 112       | sqft | 1,206         |