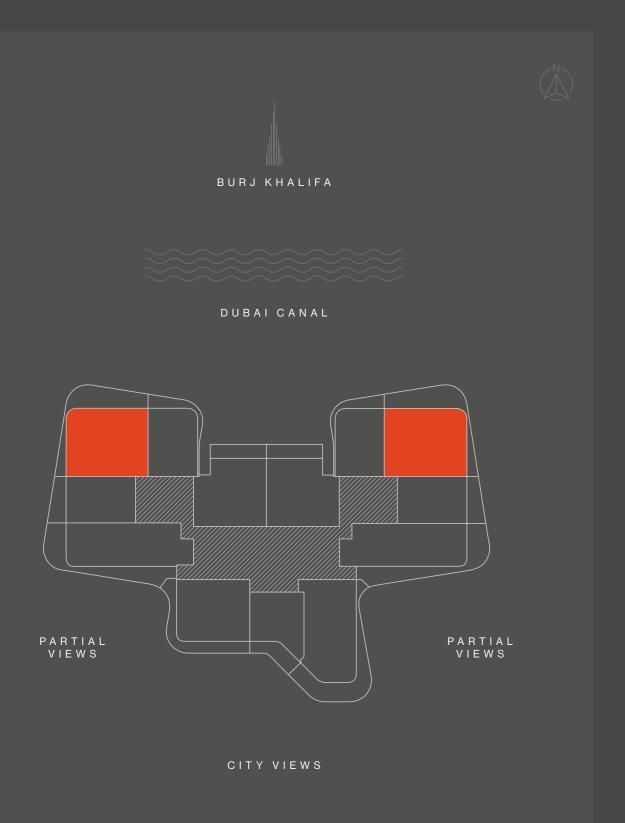

| TOTAL         | sqm 147 - 165 | sqft | 1,582 - 1,776 |
|---------------|---------------|------|---------------|
| BALCONY       | sqm 35 - 53   | sqft | 376 - 570     |
| INTERNAL AREA | sqm 112       | sqft | 1,206         |