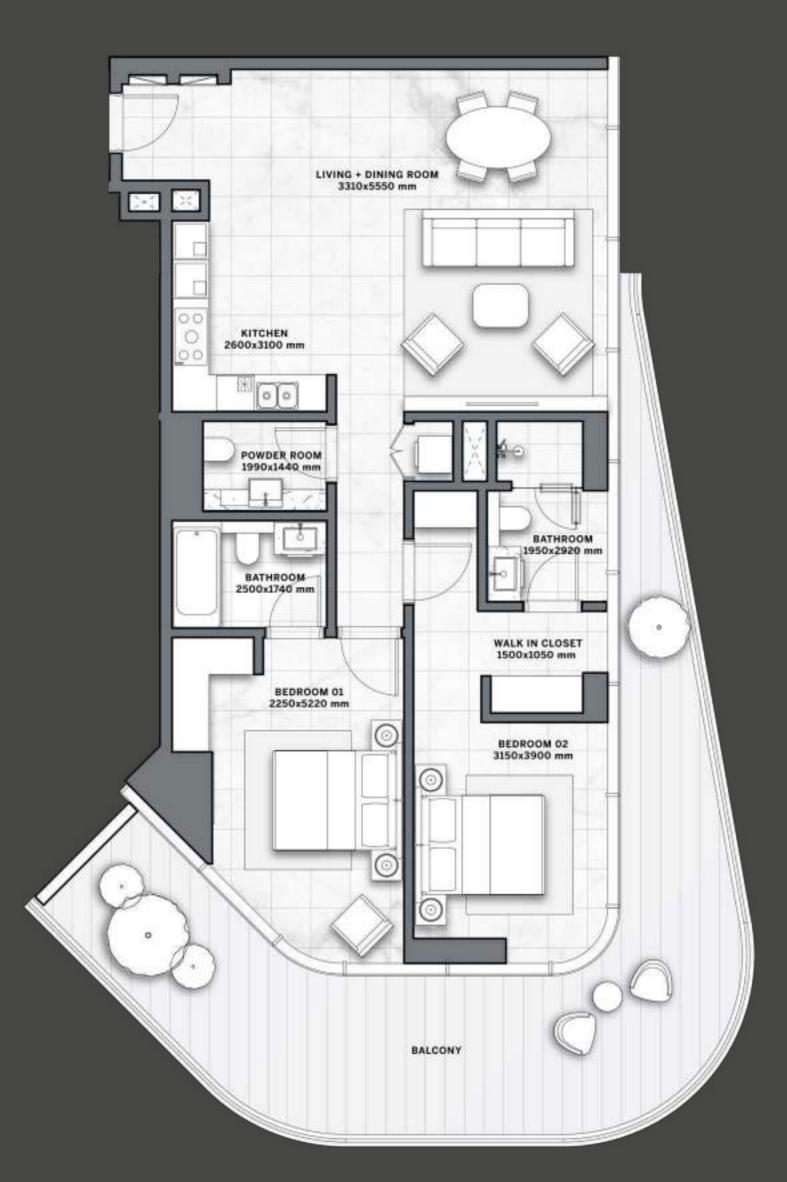

| TOTAL         | sqm 147 - 165 | sqft | 1,582 - 1,776 |
|---------------|---------------|------|---------------|
| BALCONY       | sqm 35 - 53   | sqft | 376 - 570     |
| INTERNAL AREA | sqm 112       | sqft | 1,206         |