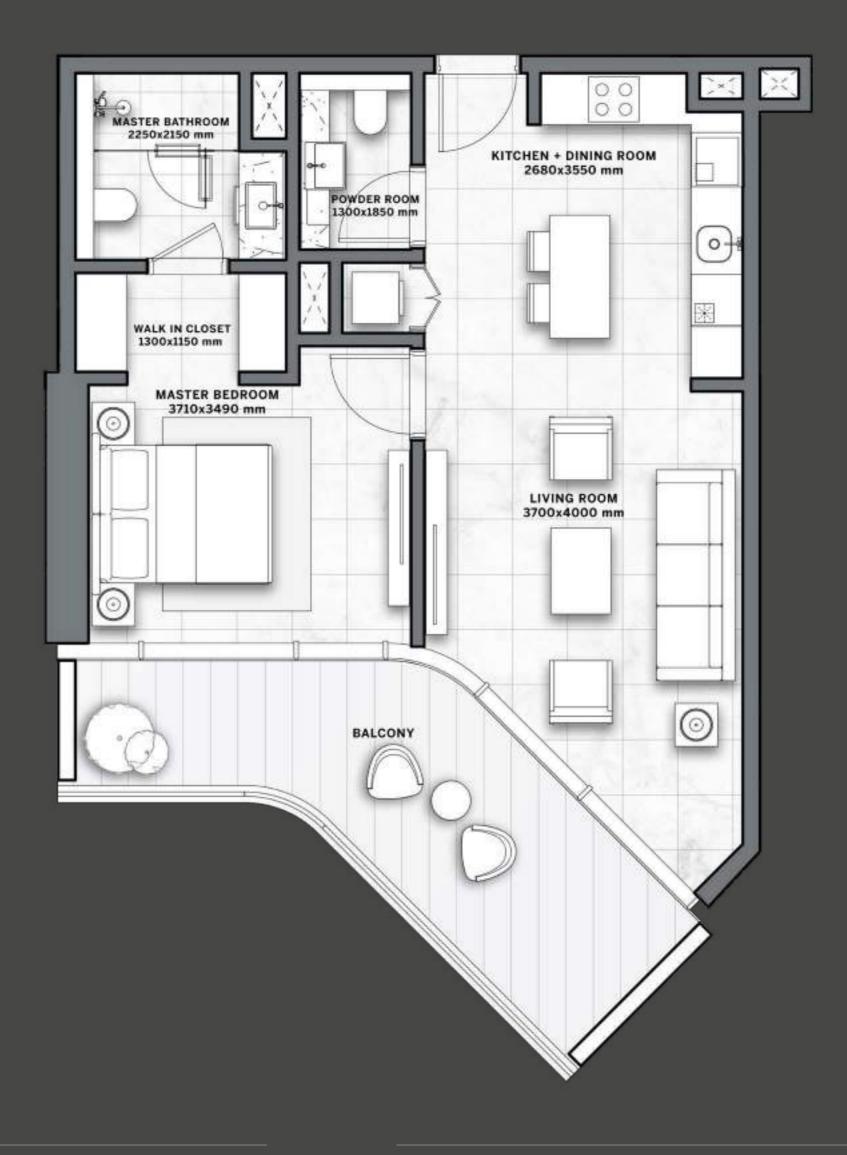

#### 1-BED TYPE 01

1 - 19

 INTERNAL AREA
 sqm 66
 sqft 710

 BALCONY
 sqm 10 - 22
 sqft 108 - 237

 TOTAL
 sqm 76 - 88
 sqft 818 - 947

1 - 19

| TOTAL               |      | sqm 79 - 81           | sqft         | 850 - 871        |  |
|---------------------|------|-----------------------|--------------|------------------|--|
| INTERNAL<br>BALCONY | AREA | sqm 66<br>sqm 13 - 15 | sqft<br>sqft | 710<br>140 - 161 |  |