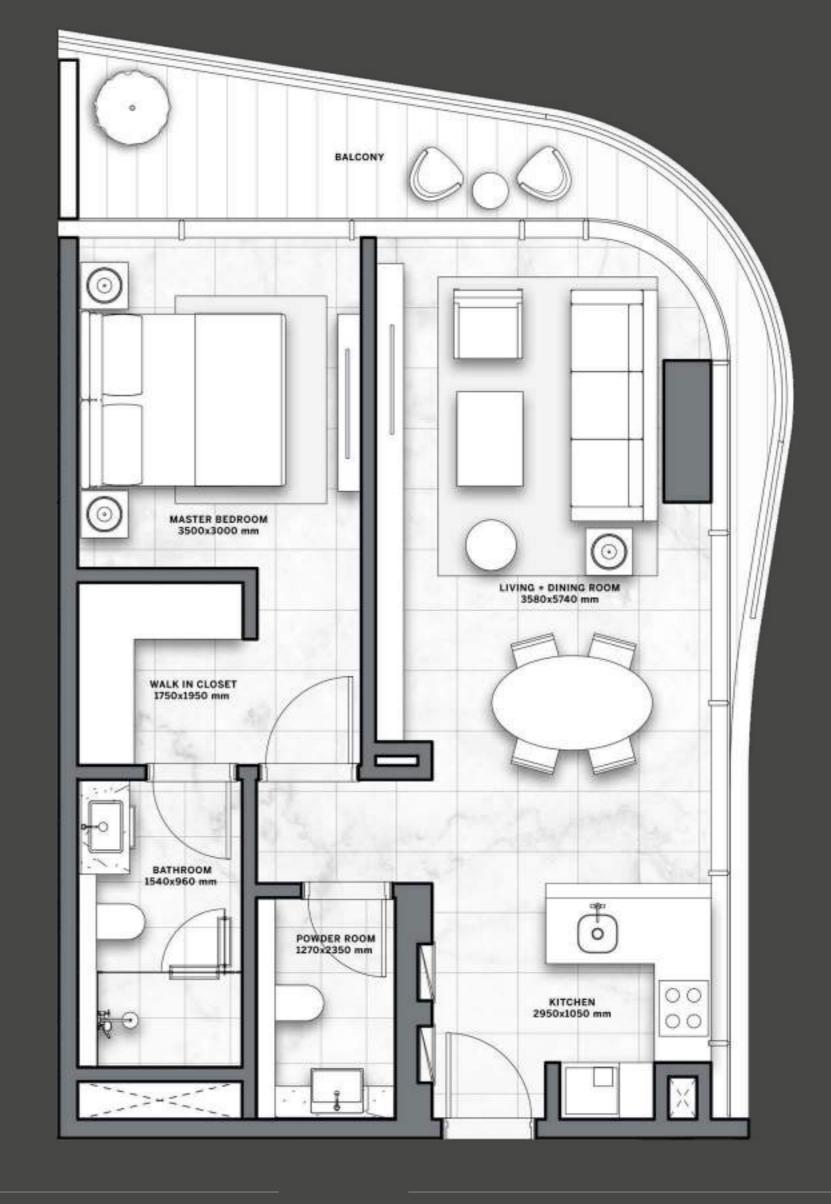

#### 1-BED TYPE 01

1 - 19

 INTERNAL AREA
 sqm 66
 sqft 710

 BALCONY
 sqm 10 - 22
 sqft 108 - 237

 TOTAL
 sqm 76 - 88
 sqft 818 - 947

1 - 19

| TOTAL               |      | sqm 79 - 81           | sqft         | 850 - 871        |  |
|---------------------|------|-----------------------|--------------|------------------|--|
| INTERNAL<br>BALCONY | AREA | sqm 66<br>sqm 13 - 15 | sqft<br>sqft | 710<br>140 - 161 |  |