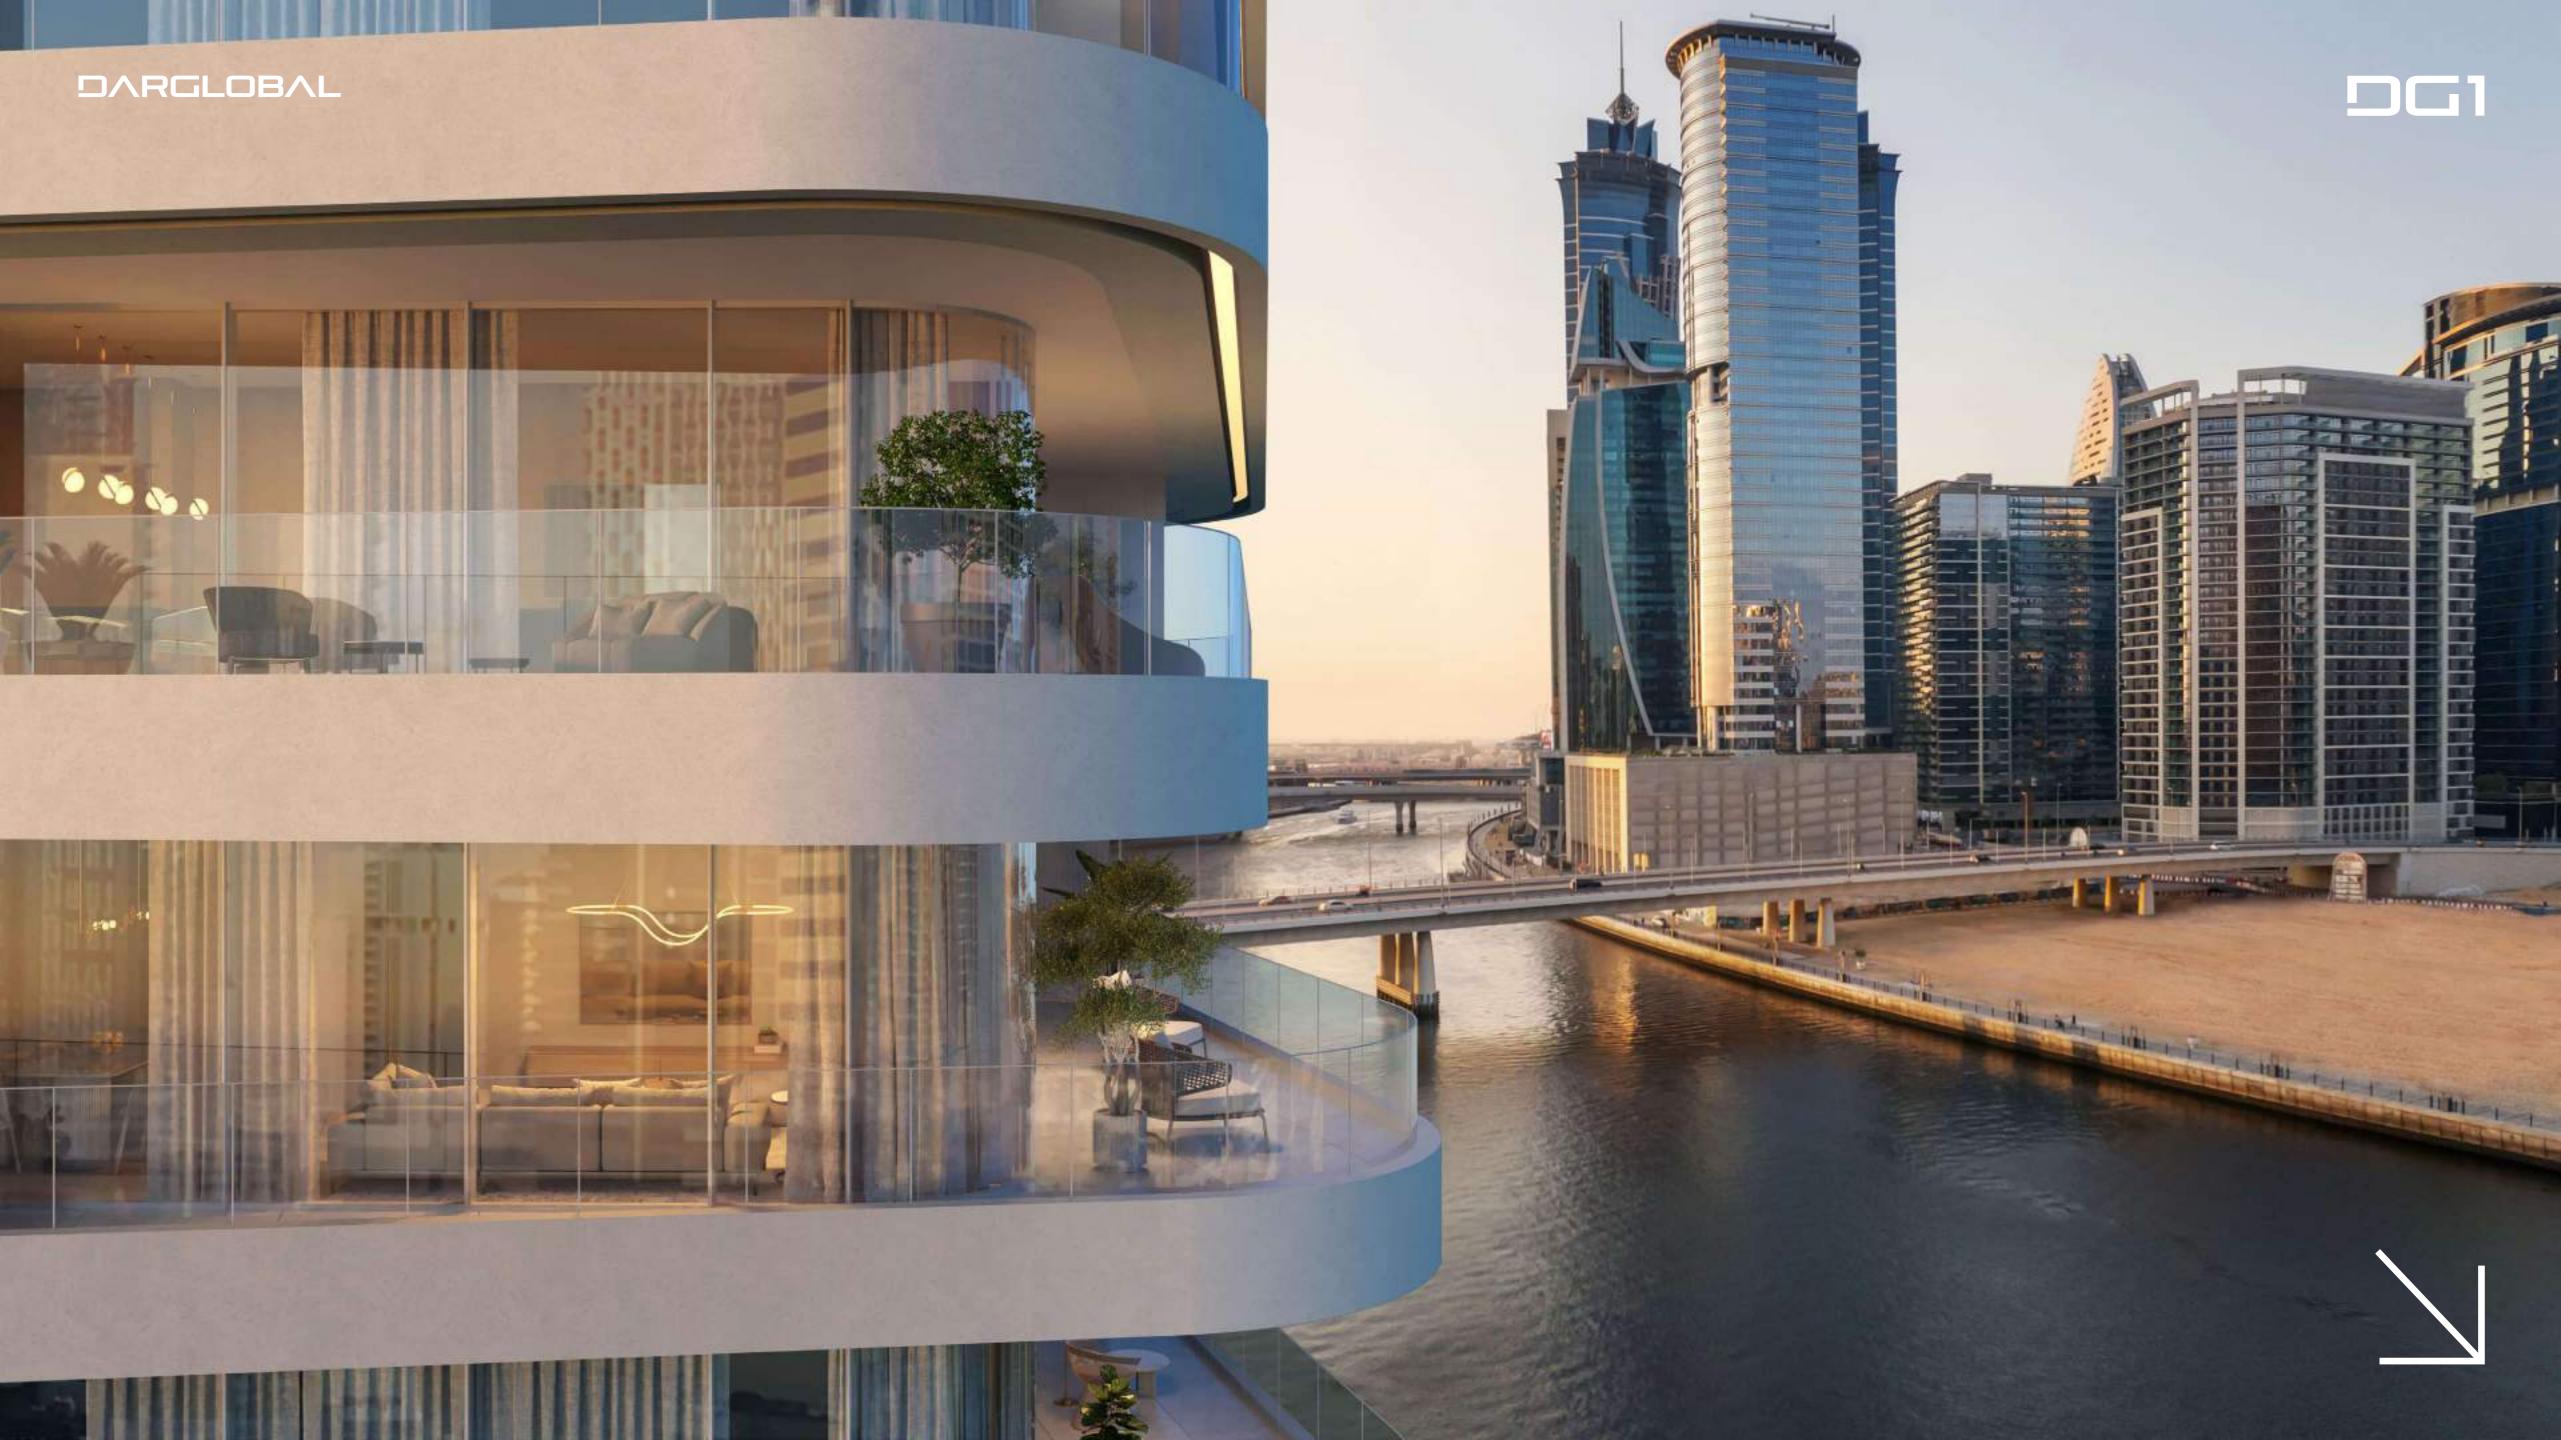

# D Y N A M I CA E S T H E T I C S

The architecture of DG1 fully reflects its dynamic attitude. Like an haute couture creation, its distinctive twisting profile, it opens the doors of imagination, inspiring each of us in a different way.

A PIECE
OF AR

DG1 stands out from the panorama since it recalls a piece of art rather than a conventional tower. It's a shape that reshapes the city around it. A sculpture to inhabit, a monument to living.

Crafted by Gensler Architects, the most avantgarde designers of our time, the DG1 tower embodies a shape that reshapes the city around it. A sculpture to inhabit, giving every floor a new perspective of the world.