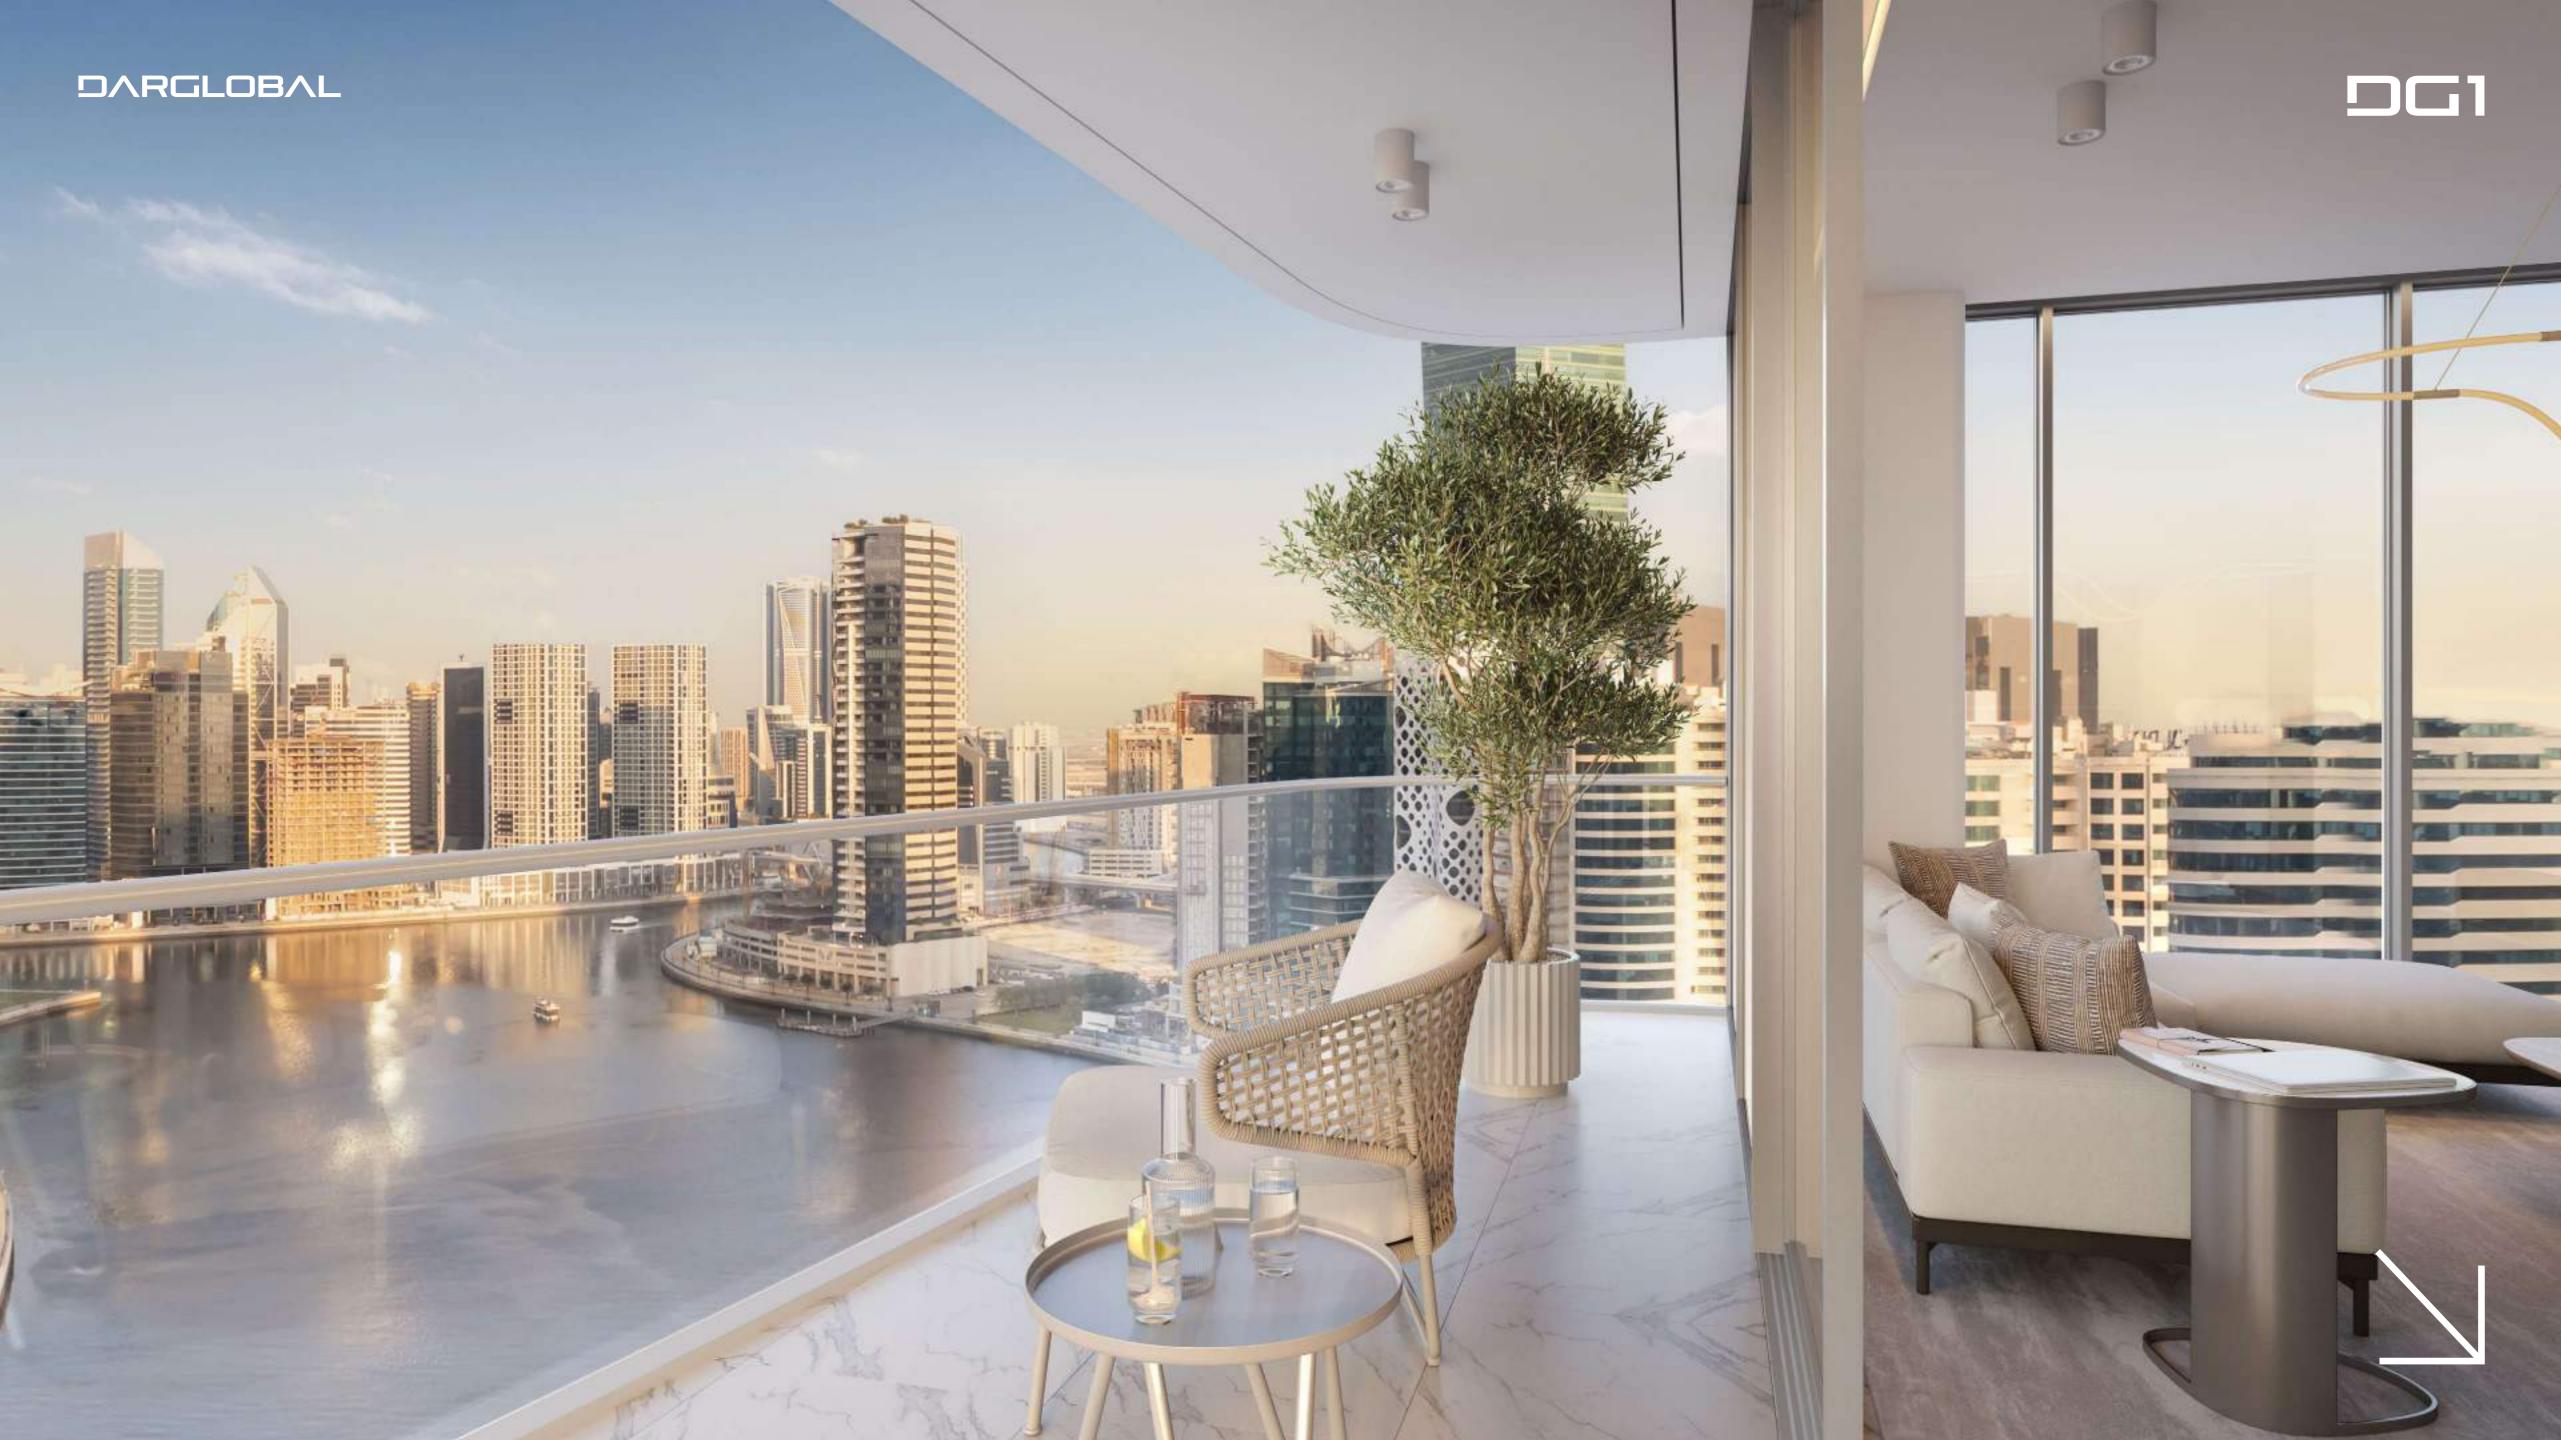

#### CAN YOU SEE FROM A DIFFERENT PERSPECTIVE?

VIEW

DG1 is located in the heart of Business
Bay directly on Dubai Canal, where
stunning views of the city and the water
will impress the residents and their
guests. The units enjoy North and East/
West views, all of them facing Downtown
Dubai and Burj Khalifa.

In the building, a great variety of residences in terms of spaces and sizes is conceived to satisfy every kind of need.

Style, comfort and luxury are what make these apartments truly unique: decorated with a classy and contemporary taste, each with a private balcony to enjoy the impressive views.