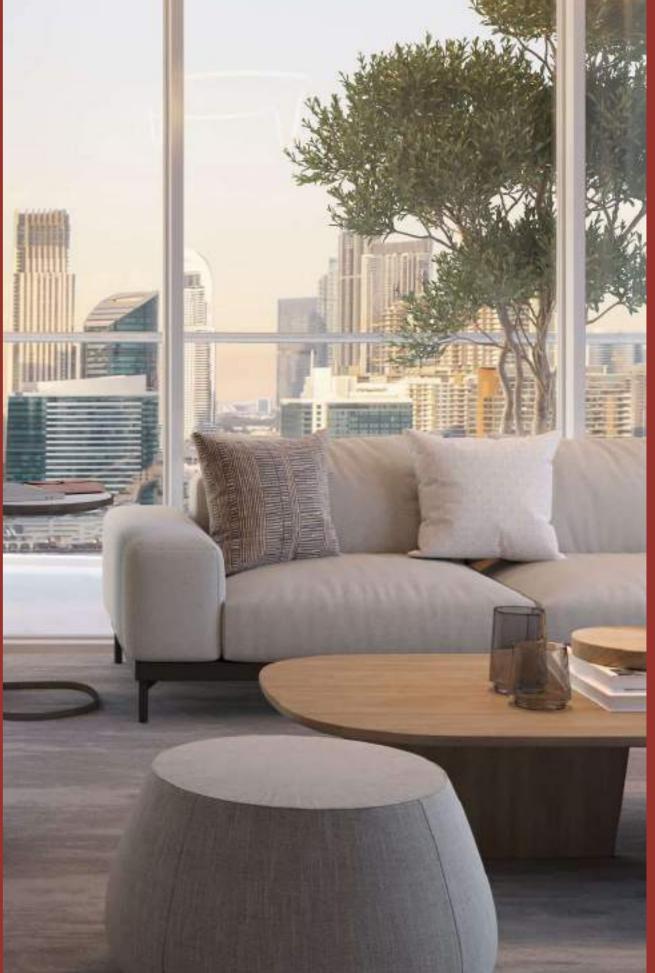

#### CAN YOU SEE FROM A DIFFERENT PERSPECTIVE?

VIEW

DG1 is located in the heart of Business
Bay directly on Dubai Canal, where
stunning views of the city and the water
will impress the residents and their
guests. The units enjoy North and East/
West views, all of them facing Downtown
Dubai and Burj Khalifa.

In the building, a great variety of residences in terms of spaces and sizes is conceived to satisfy every kind of need.

Style, comfort and luxury are what make these apartments truly unique: decorated with a classy and contemporary taste, each with a private balcony to enjoy the impressive views.