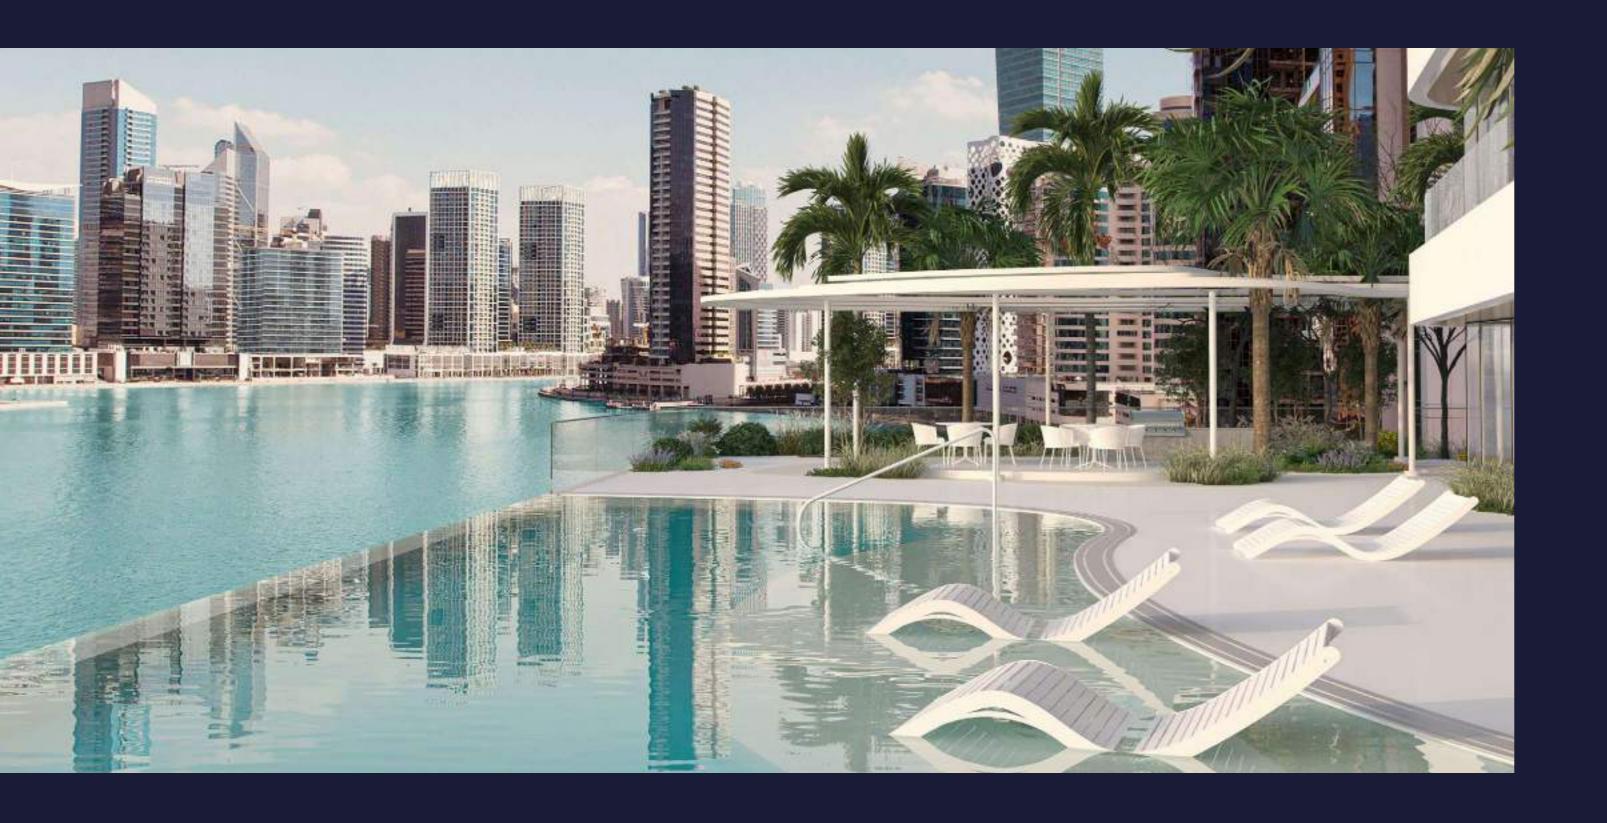

# D E L V E I N T O T H E I N F I N I T Y P O O L D I R E C T L Y B Y T H E C A N A L

The Infinity pool at DG1 is a tranquil experience like no other, situated next to a children play area. Directly overlooking the Dubai Canal, you will feel as though your midday swim is a getaway around the canal.

### G A R D E N

Get away from the urban jungle and immerse
yourself in the enchanting Sky Garden on the
rooftop. Located on level 16, this is a peaceful nest
to reconnect with nature.