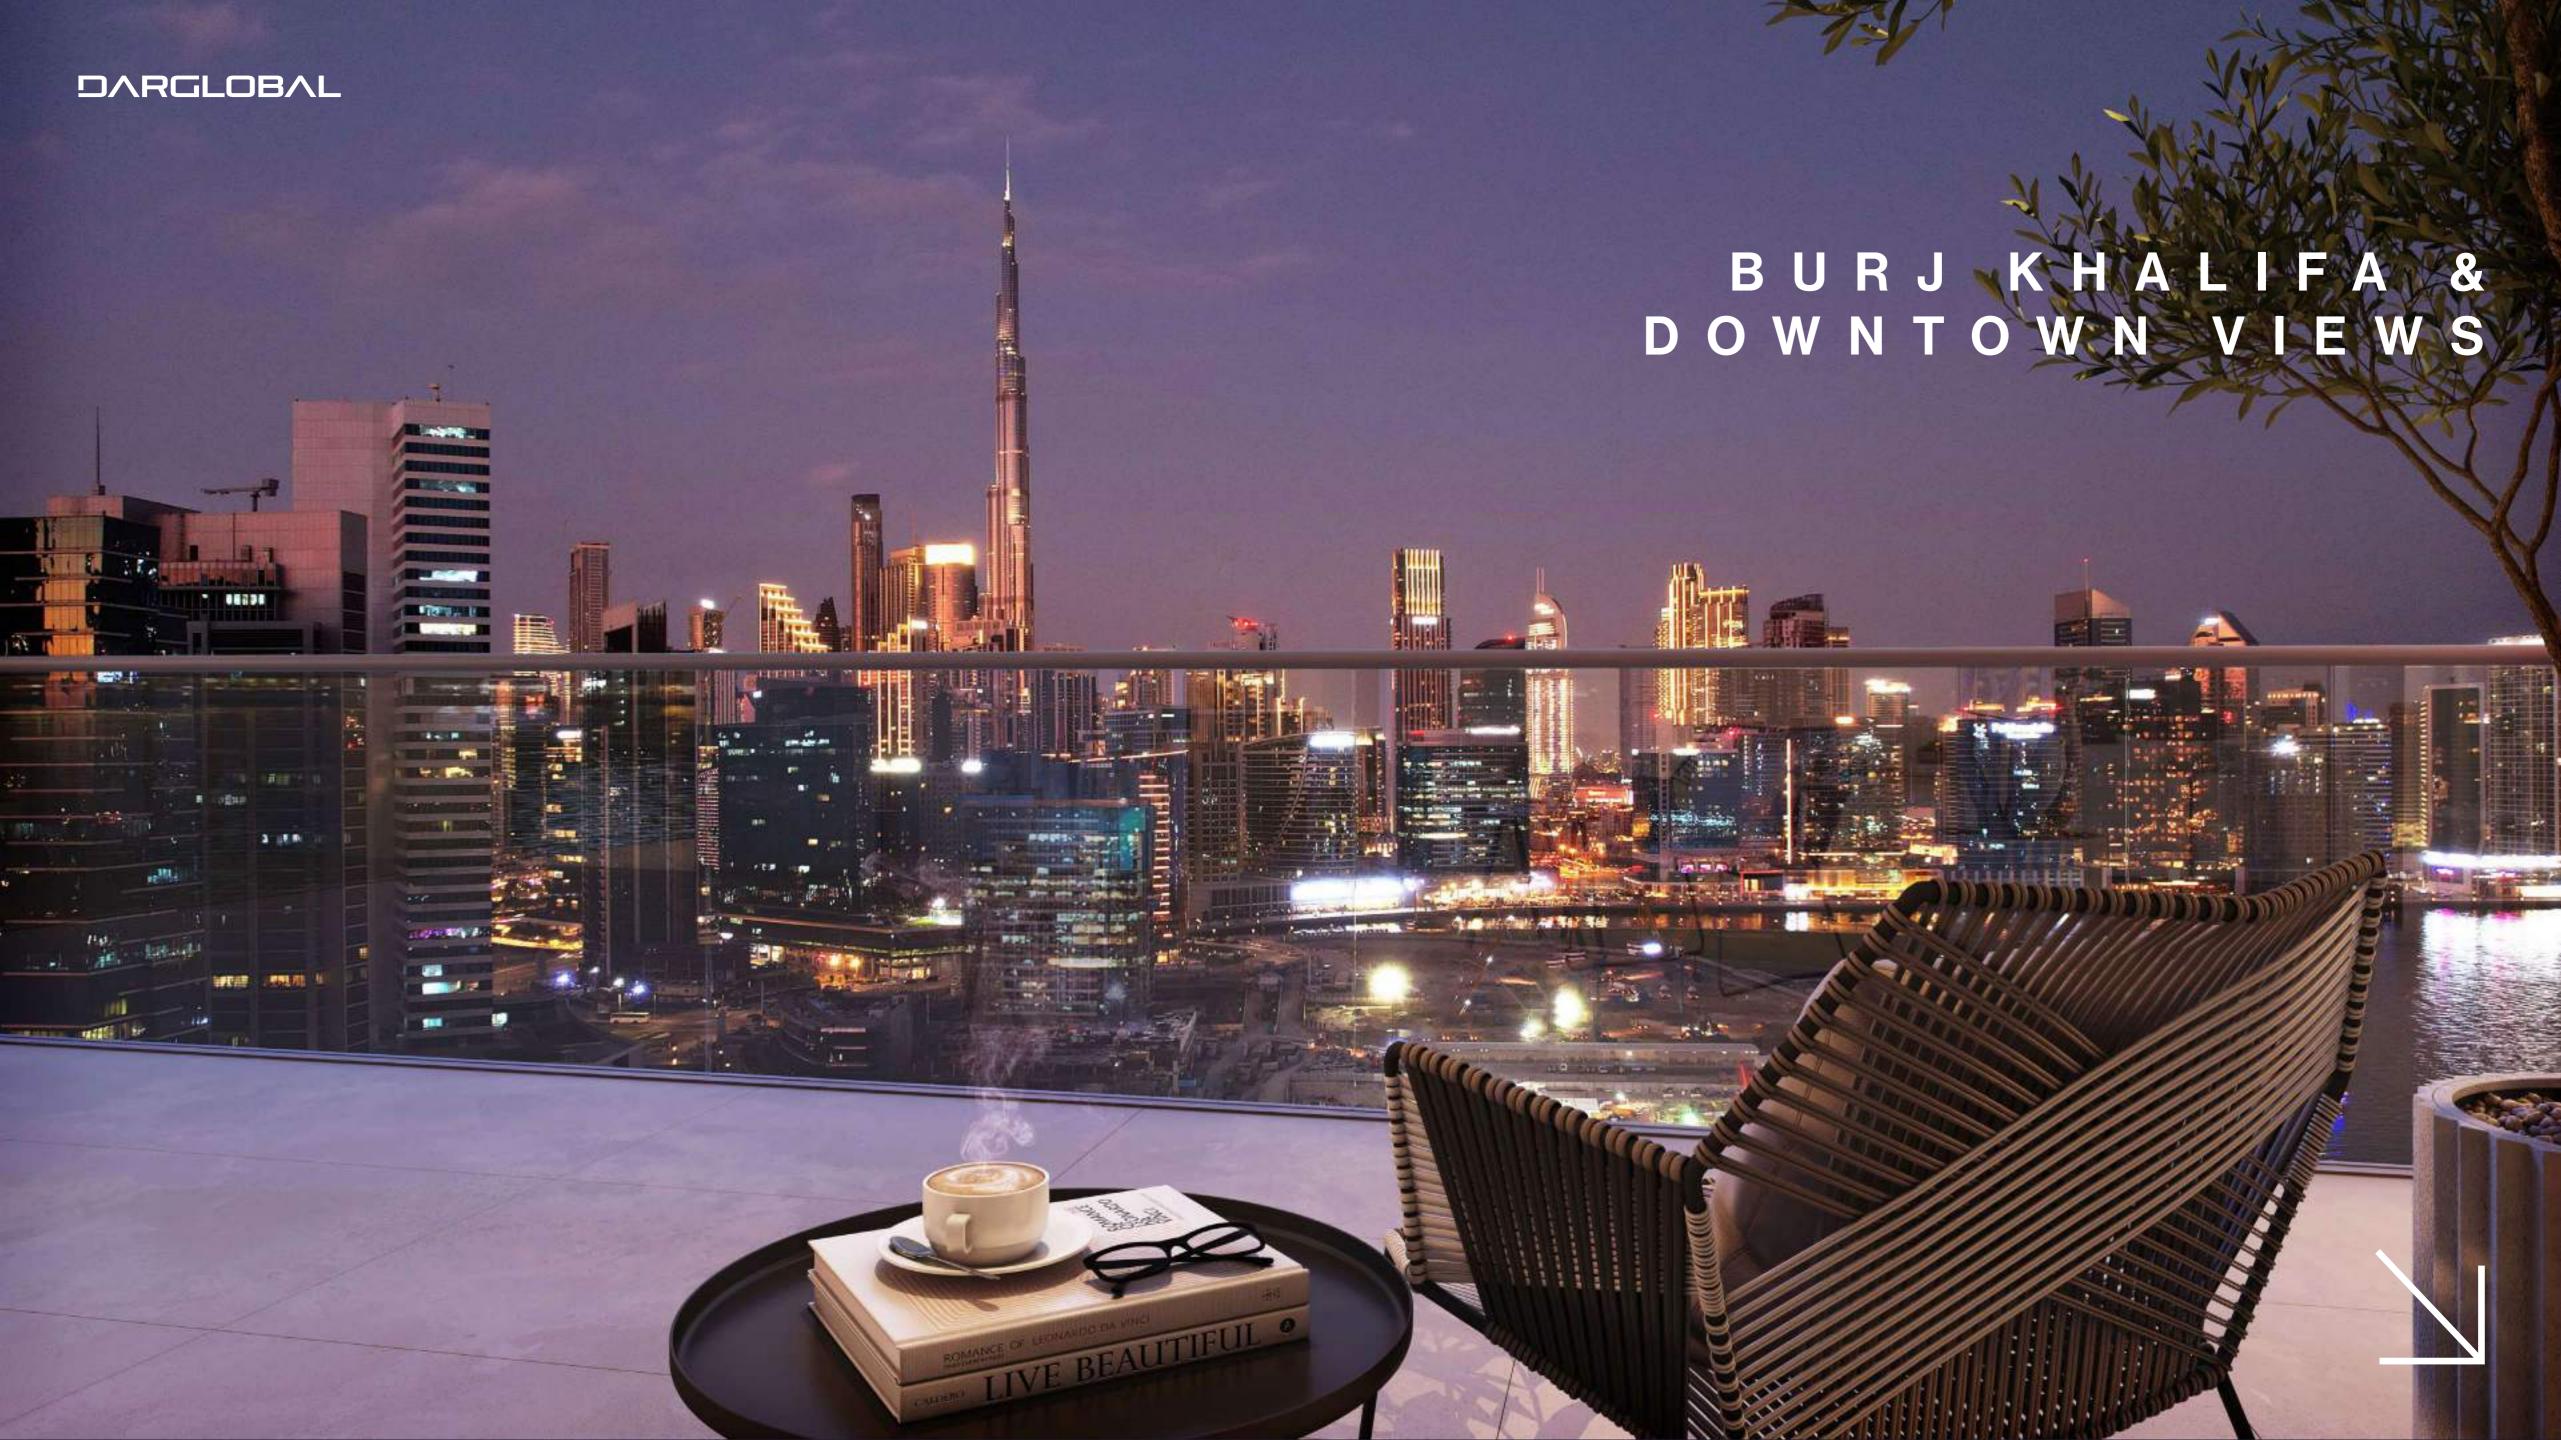

#### CAN YOU SEE FROM A DIFFERENT PERSPECTIVE?

VIEW

DG1 is located in the heart of Business
Bay directly on Dubai Canal, where
stunning views of the city and the water
will impress the residents and their
guests. The units enjoy North and East/
West views, all of them facing Downtown
Dubai and Burj Khalifa.

NORTH-EAST DAY VIEW

NORTH-EAST NIGHT VIEW