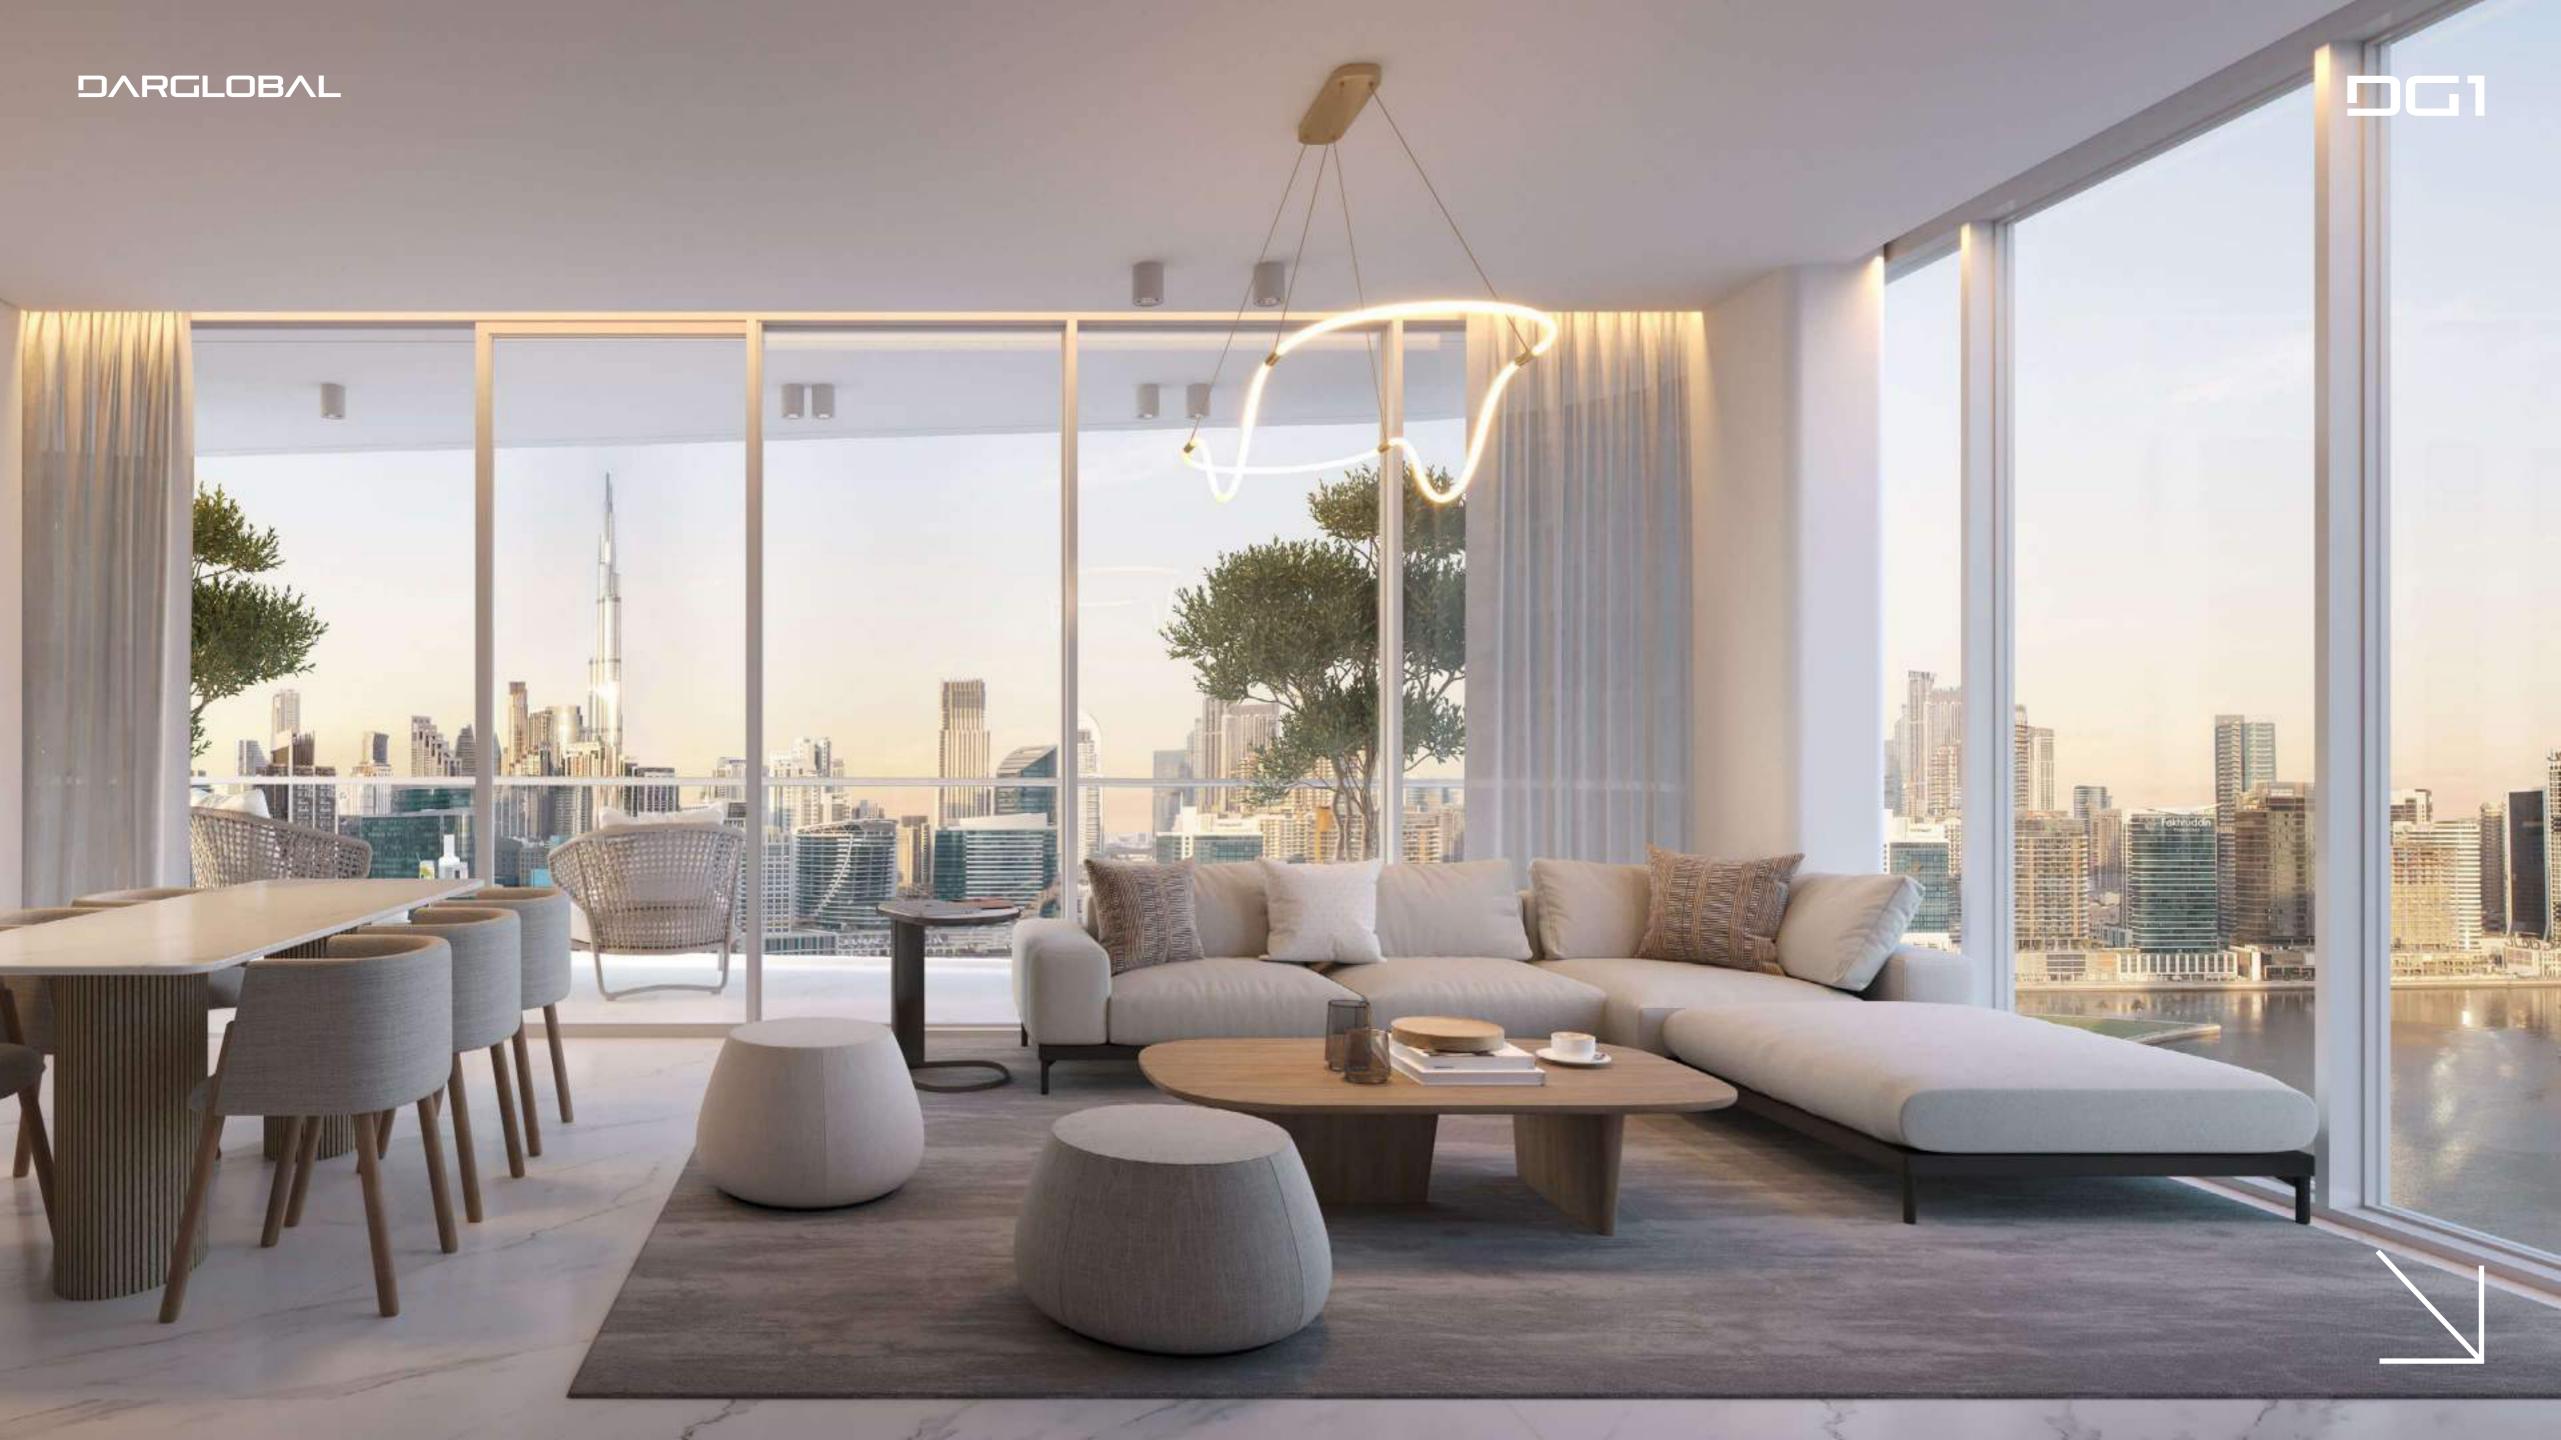

#### CAN YOU SEE FROM A DIFFERENT PERSPECTIVE?

VIEW

DG1 is located in the heart of Business
Bay directly on Dubai Canal, where
stunning views of the city and the water
will impress the residents and their
guests. The units enjoy North and East/
West views, all of them facing Downtown
Dubai and Burj Khalifa.

In the building, a great variety of residences in terms of spaces and sizes is conceived to satisfy every kind of need.

Style, comfort and luxury are what make these apartments truly unique: decorated with a classy and contemporary taste, each with a private balcony to enjoy the impressive views.

## M A R V E L I S N O T A D E T A I L

The materials and the finishings that compose the residential units are of the finest quality and standard.

European marble floors and european bathroom fixtures underline the superior class of these spaces, as well as the stylish European kitchens.