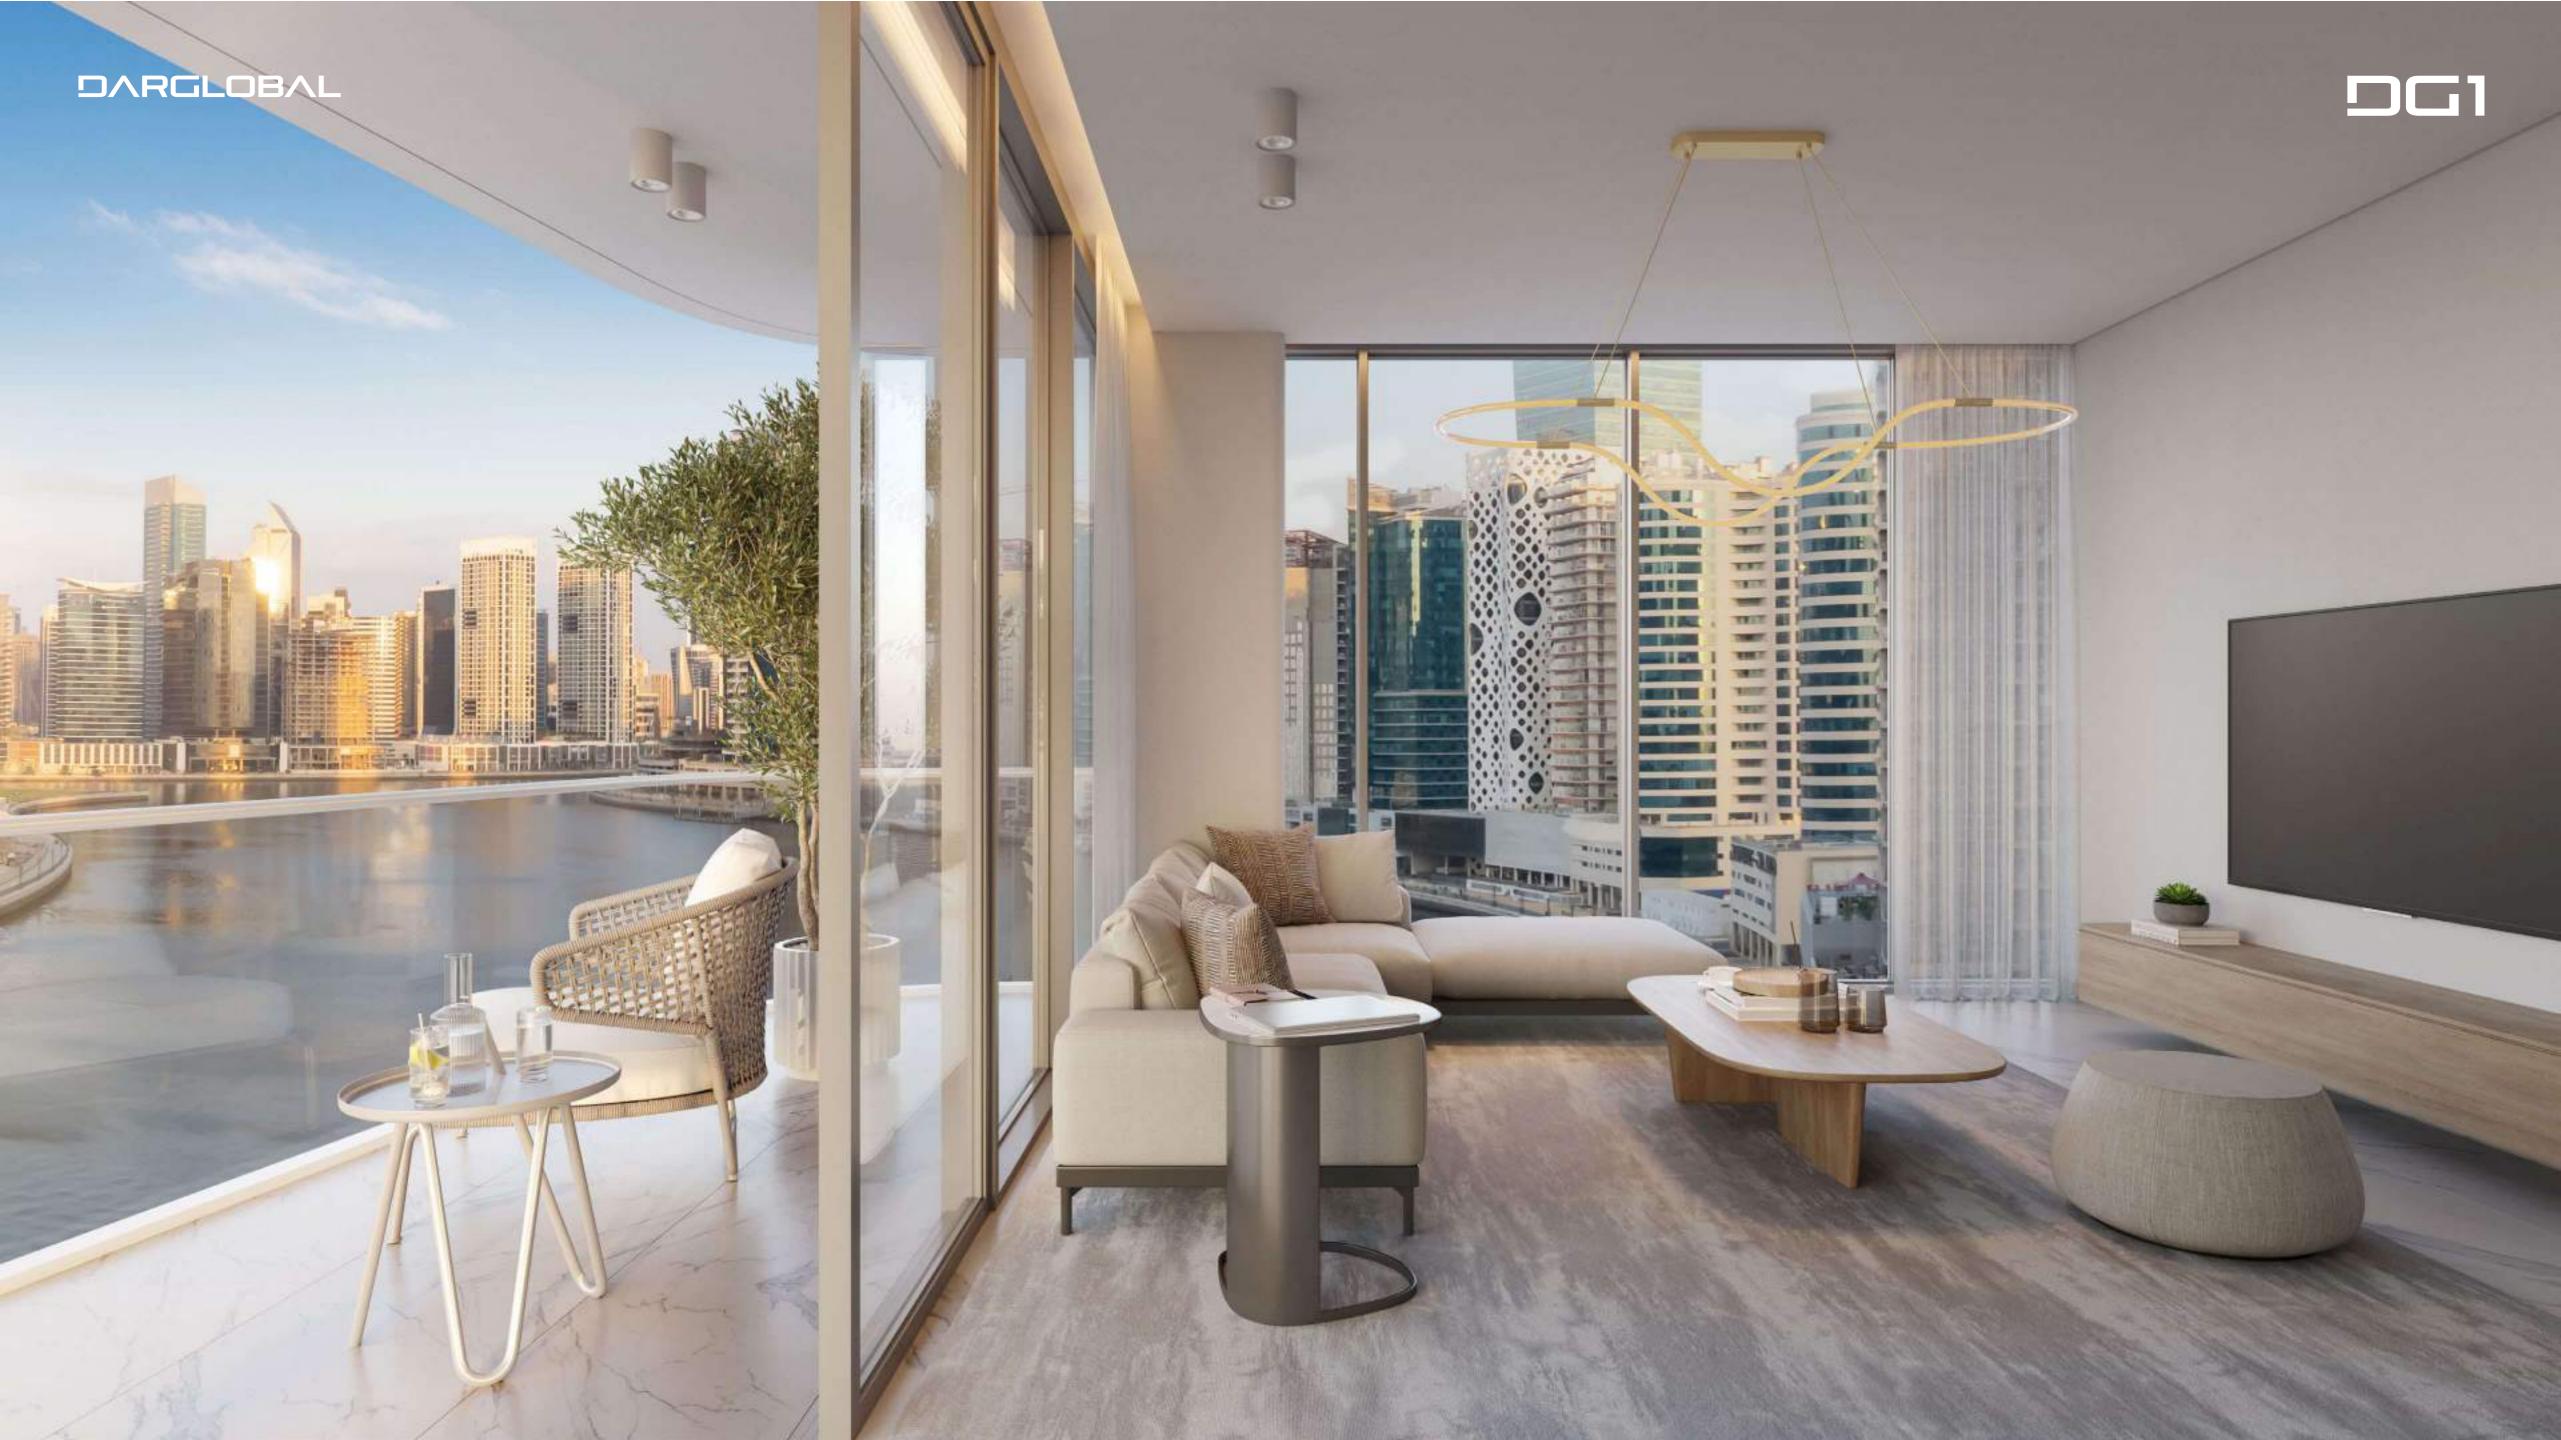

#### CAN YOU SEE FROM A DIFFERENT PERSPECTIVE?

VIEW

DG1 is located in the heart of Business
Bay directly on Dubai Canal, where
stunning views of the city and the water
will impress the residents and their
guests. The units enjoy North and East/
West views, all of them facing Downtown
Dubai and Burj Khalifa.

In the building, a great variety of residences in terms of spaces and sizes is conceived to satisfy every kind of need.

Style, comfort and luxury are what make these apartments truly unique: decorated with a classy and contemporary taste, each with a private balcony to enjoy the impressive views.

#### INSIDE

THE SPACE INSIDE DG1 HAS
BEEN DESIGNED AND CRAFTED
TO THE HIGHEST STANDARDS,
IN ORDER TO OFFER A TRULY
UNIQUE & PREMIUM LIVING
EXPERIENCE.

## M A R V E L I S N O T A D E T A I L

The materials and the finishings that compose the residential units are of the finest quality and standard.

European marble floors and european bathroom fixtures underline the superior class of these spaces, as well as the stylish European kitchens.