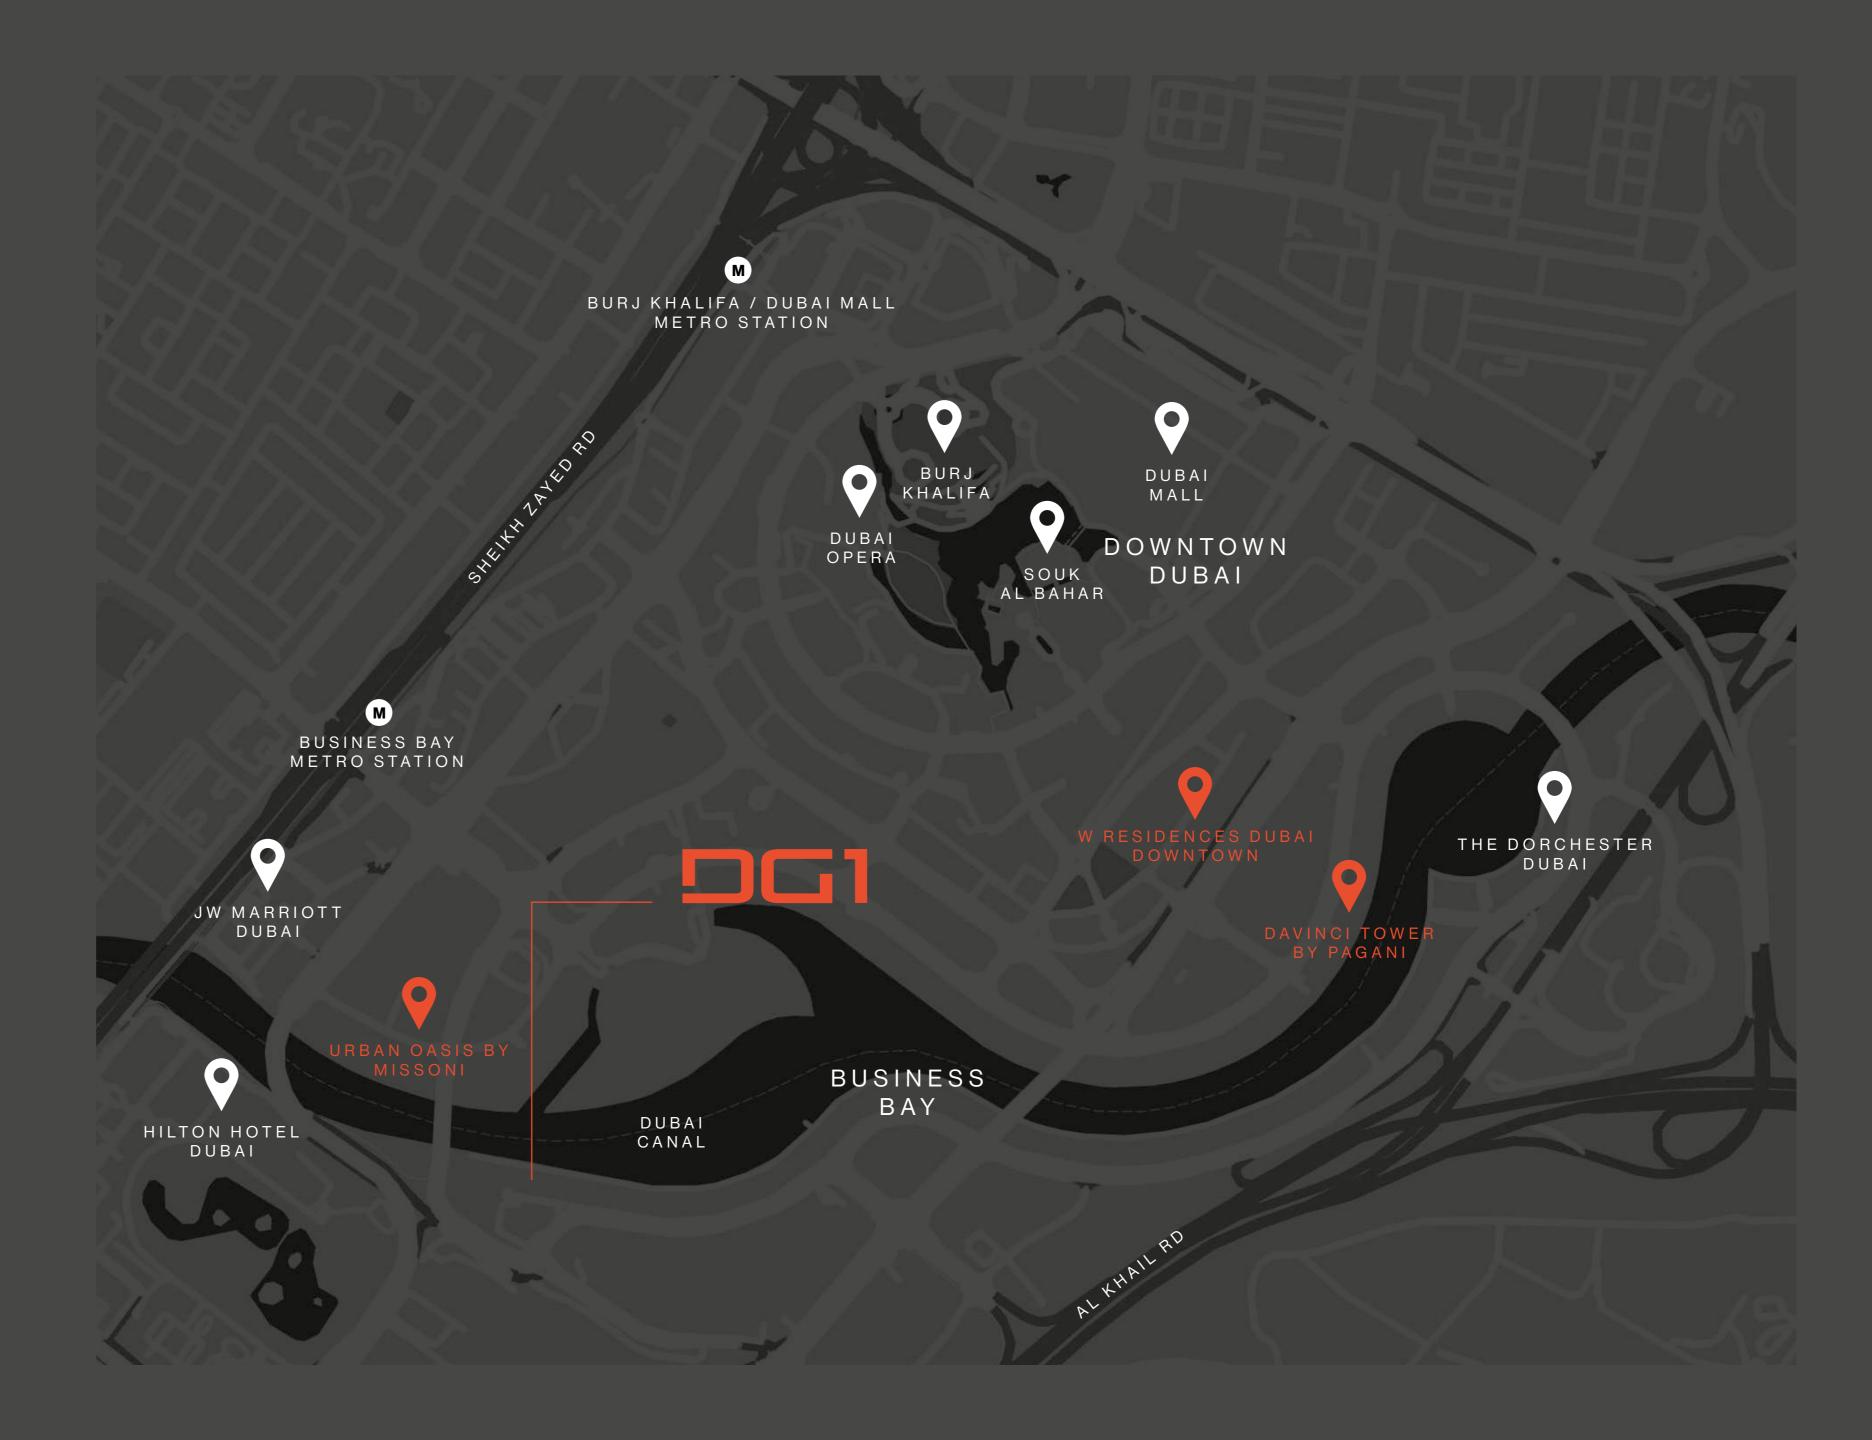

#### L O C A T I O N

The strategic location of DG1 grants an unbelievable proximity to all that matters. With Burj Khalifa, Dubai Mall and Dubai Opera just a few steps away, and easy access to main roads like Sheikh Zayed Rd, Al Khail Rd and Meydan Rd, DG1 truly embodies the vibrant soul of the city.

| 4 MIN TO  | ♥ URBAN OASIS BY MISSONI        |
|-----------|---------------------------------|
| 4 MIN TO  | HILTON HOTEL DUBAI              |
| 4 MIN TO  | JW MARRIOTT DUBAI               |
| 5 MIN TO  | THE DUBAI OPERA                 |
| 5 MIN TO  | ♥ DAVINCI TOWER BY PAGANI       |
| 6 MIN TO  | BURJ KHALIFA                    |
| 6 MIN TO  | THE DUBAI MALL                  |
| 6 MIN TO  | THE DORCHESTER DUBAI            |
| 7 MIN TO  | ♥ W RESIDENCES DUBAI - DOWNTOWN |
| 9 MIN TO  | SOUK AL BAHAR                   |
| 12 MIN TO | DUBAI INTERNATIONAL AIRPORT     |