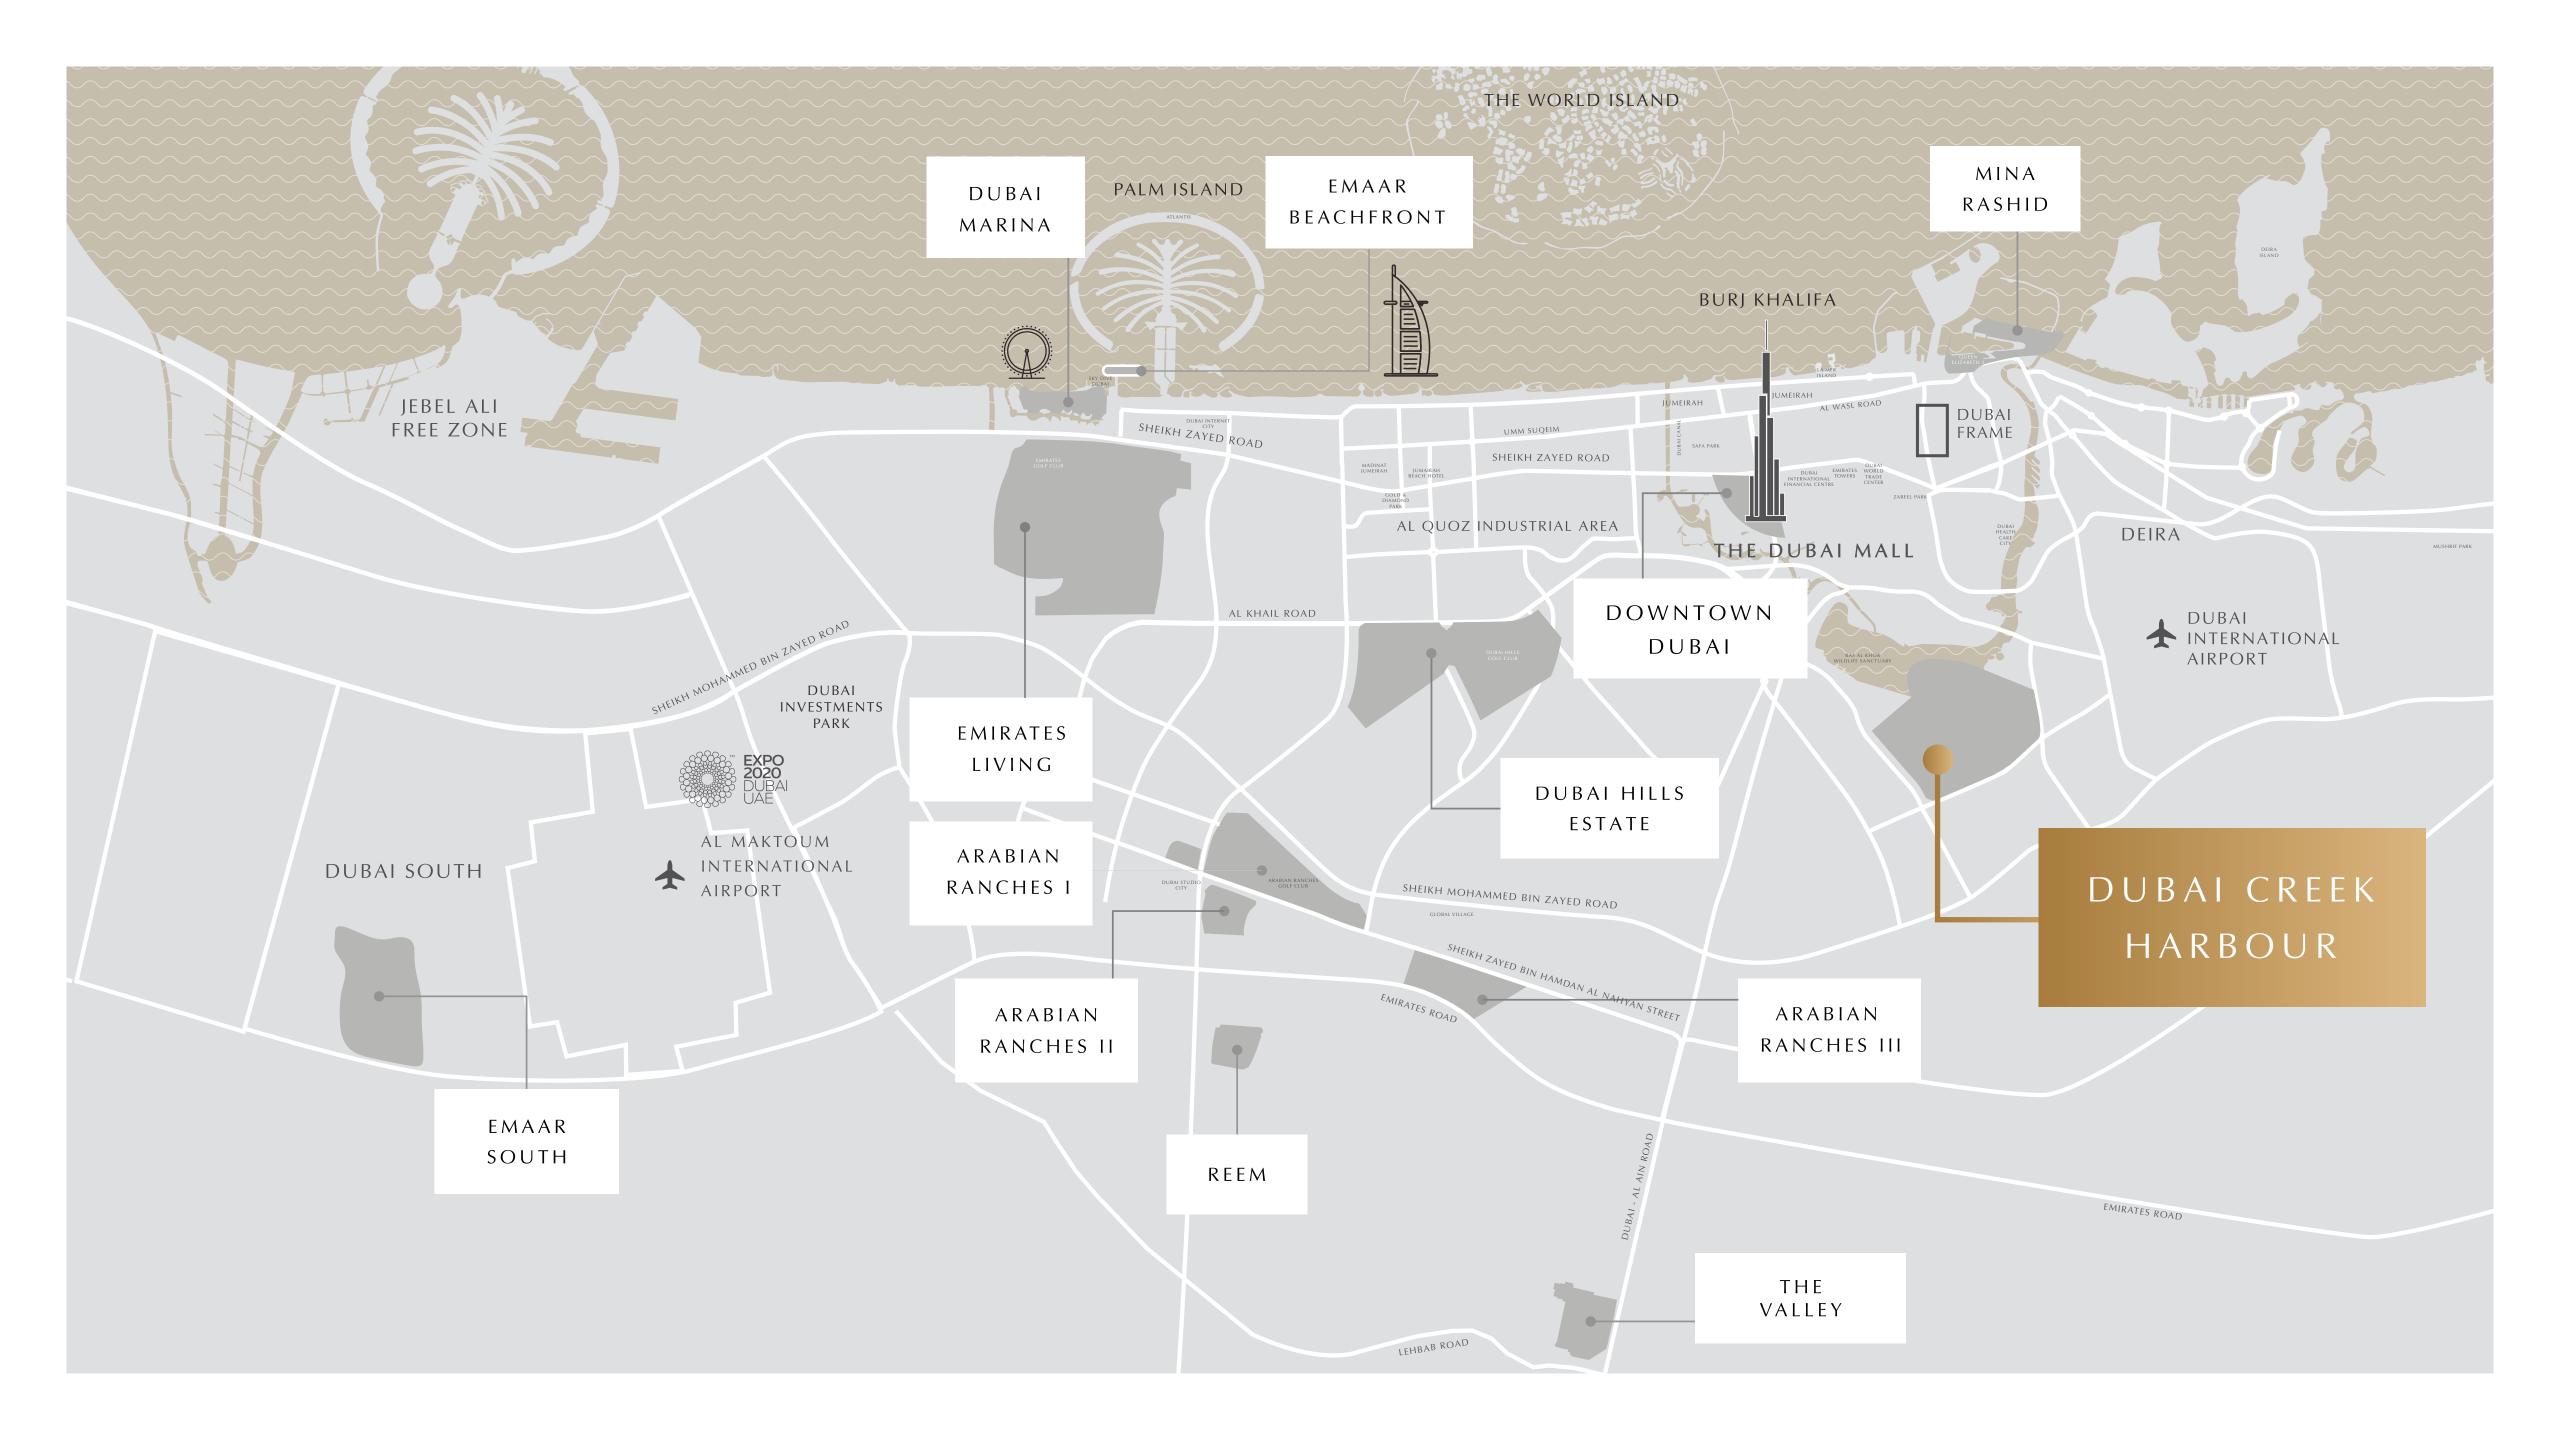

#### PERFECTLY CONNECTED

Dubai Creek Harbour features a fully-integrated transport system so you can get around Dubai with ease.

Residents and visitors will enjoy:

& Bus Network

An Efficient Road

4 Metro Stations

A Convenient Interchange

3 Bridges Connecting to Creek Island

Water Taxis to
Downtown Dubai