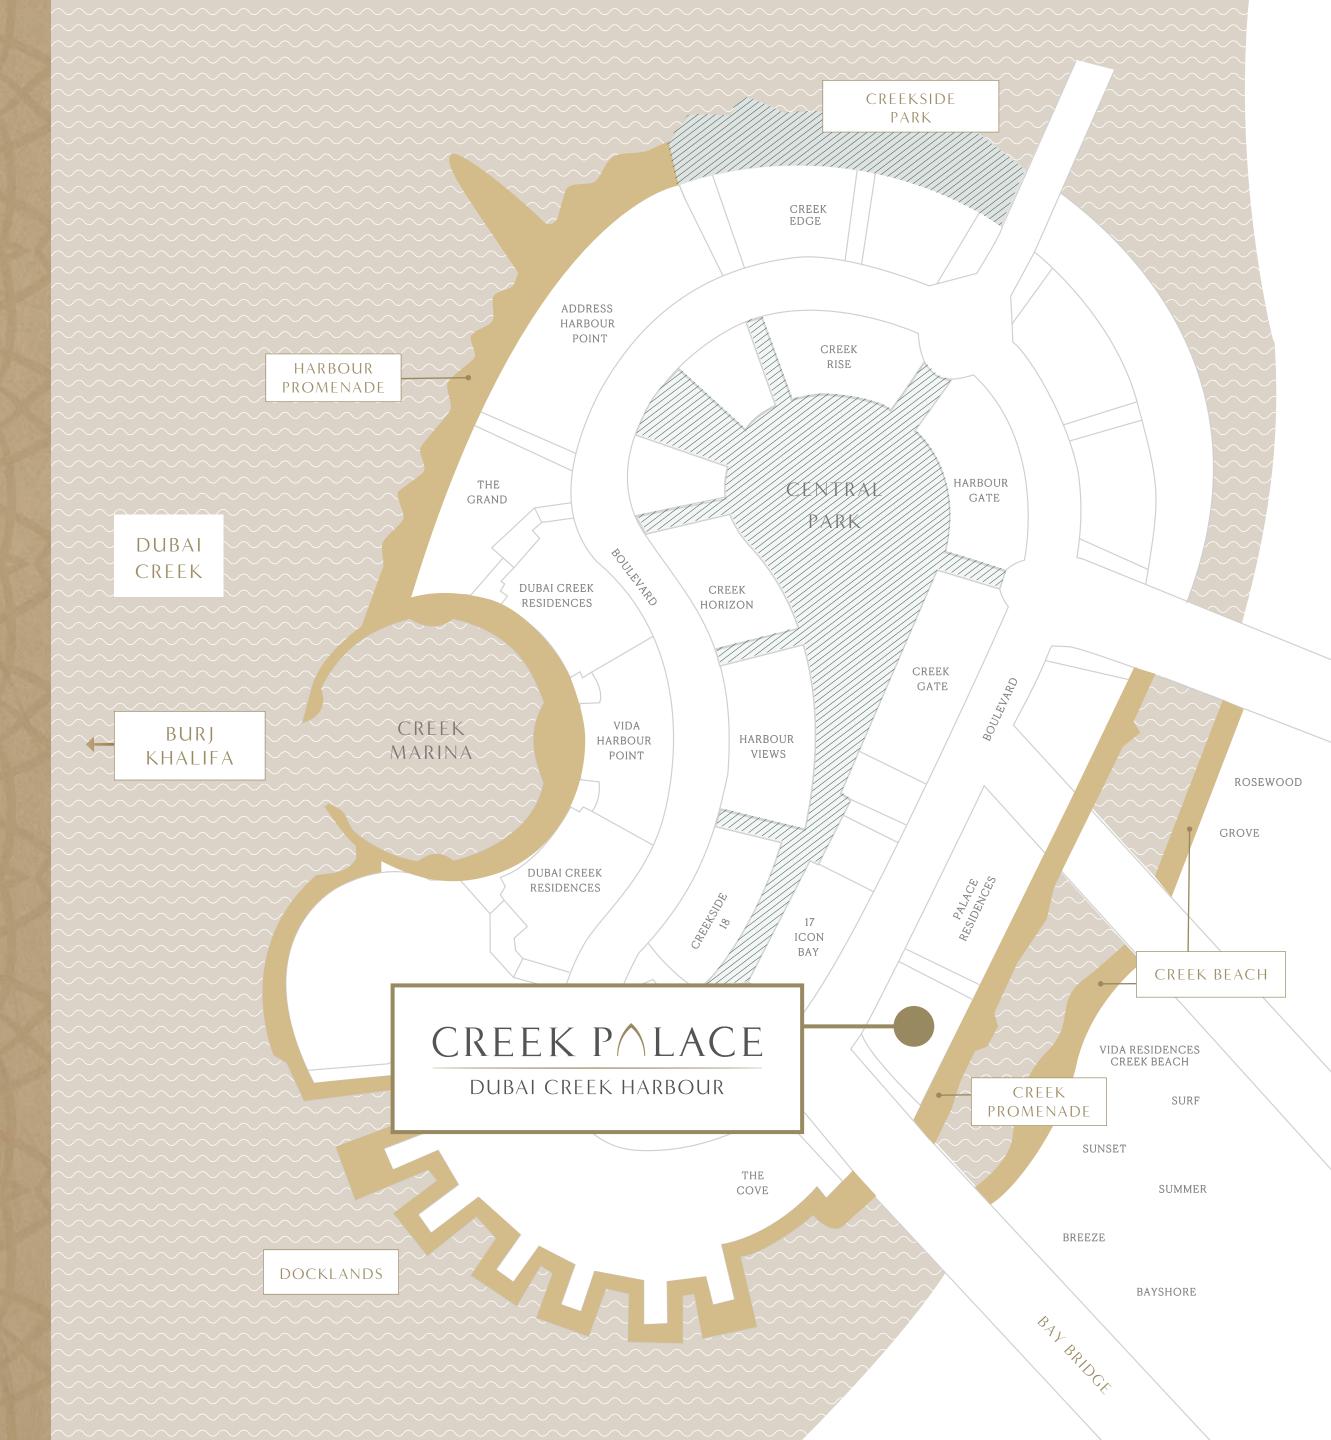

## THE HIGHLIGHT OF CREEK ISLAND DUBAL

Experience the island life and yet live close to everything you crave.

The island houses leisure attractions like Creek Marina, Central Park, Creek Quay, and Harbour Promenade, promising family fun in a picturesque setting.

## DISCOVER THE CRADLE OF DUBAI'S CULTURE

Creek Marina's elegant oyster design transports you back to the city's rich pearling history.

Experience endless leisure activities – from setting sail at the yacht club to finding inspiration at the open-air art gallery, or simply enjoy an array of exceptional services at the recently opened Vida Hotel.