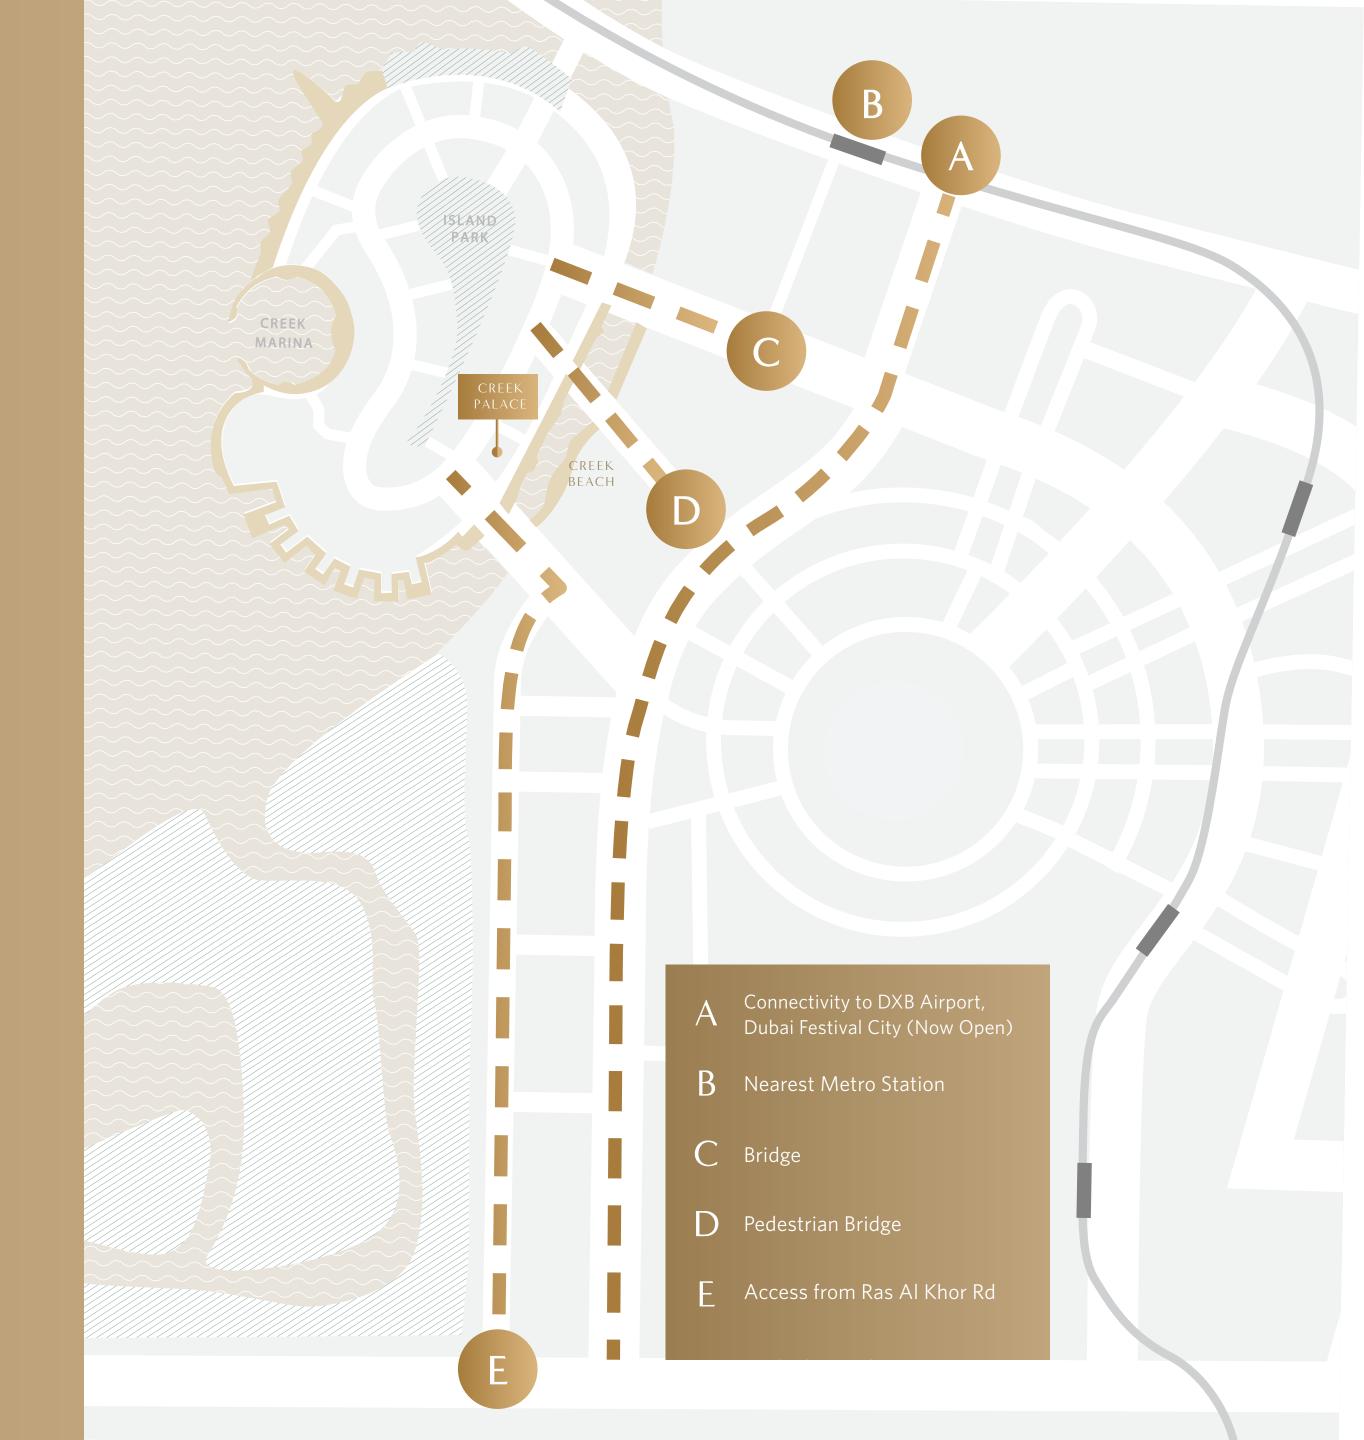

#### PERFECTLY CONNECTED

Dubai Creek Harbour features a fully-integrated transport system so you can get around Dubai with ease.

Residents and visitors will enjoy:

& Bus Network

An Efficient Road

4 Metro Stations

A Convenient Interchange

3 Bridges Connecting to Creek Island

Water Taxis to
Downtown Dubai