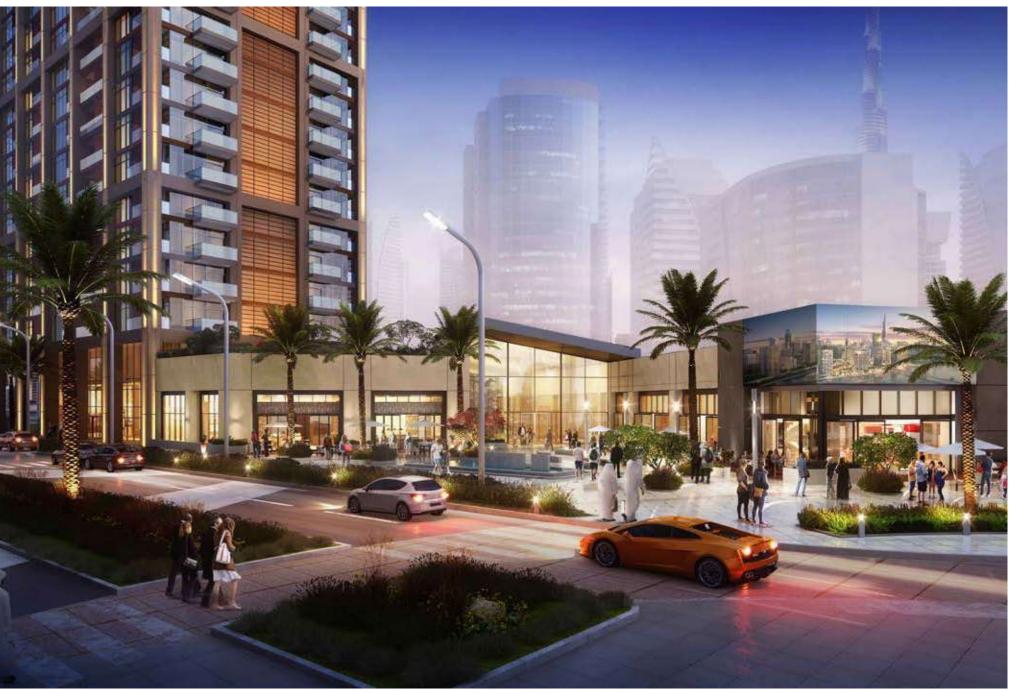

### Community Mall

The Community Mall at Peninsula Two is an enviable central attraction within the Peninsula development. The 66,000 ft<sup>2</sup> mall will contain 23 individual retail units catering for all requirements, while ample parking will be provided to serve the community.

From supermarket chains and famous fashion brands, to personal care amenities such as salons, barbers, pharmacies and a wide variety of F&B outlets, The Community Mall will act as an active and cosmopolitan social hotspot in the heart of this vibrant waterfront community.

Residents of Peninsula Two will have direct access to a wonderful array of world-class brand names on their doorstep.