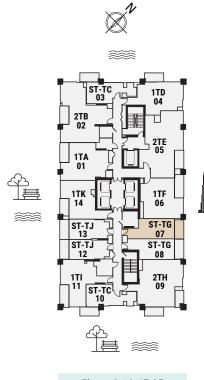

#### STUDIO APARTMENT

The Tower | Type TG | Unit 07 Floors 4-6, 8-11,13-14, 18-21, 23-26, 28-31 & 33-35

| Total Area     | 37.90 m²             | 408.00 ft <sup>2</sup> |
|----------------|----------------------|------------------------|
| Balcony Area   | 5.89 m <sup>2</sup>  | 63.00 ft <sup>2</sup>  |
| Apartment Area | 32.01 m <sup>2</sup> | 345.00 ft <sup>2</sup> |