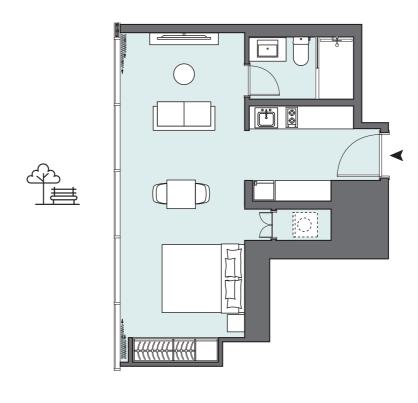

#### STUDIO APARTMENT

The Tower | Type TM | Unit 202

|                |                      |                        | 1TA 01 1TK 14 11 11 11 11 11 11 11 11 11 11 11 11 1 | 2TE<br>05<br>1TF<br>06<br>ST-TG<br>07<br>ST-TG<br>08 |
|----------------|----------------------|------------------------|-----------------------------------------------------|------------------------------------------------------|
| Apartment Area | 30.21 m <sup>2</sup> | 325.00 ft <sup>2</sup> |                                                     | <b>***</b>                                           |
| Balcony Area   | 7.77 m²              | 83.00 ft <sup>2</sup>  | FI 0.14                                             | 17.05                                                |
| Total Area     | 37.98 m²             | 409.00 ft <sup>2</sup> | Floors 3-14                                         | , 17-35                                              |
|                |                      |                        |                                                     |                                                      |