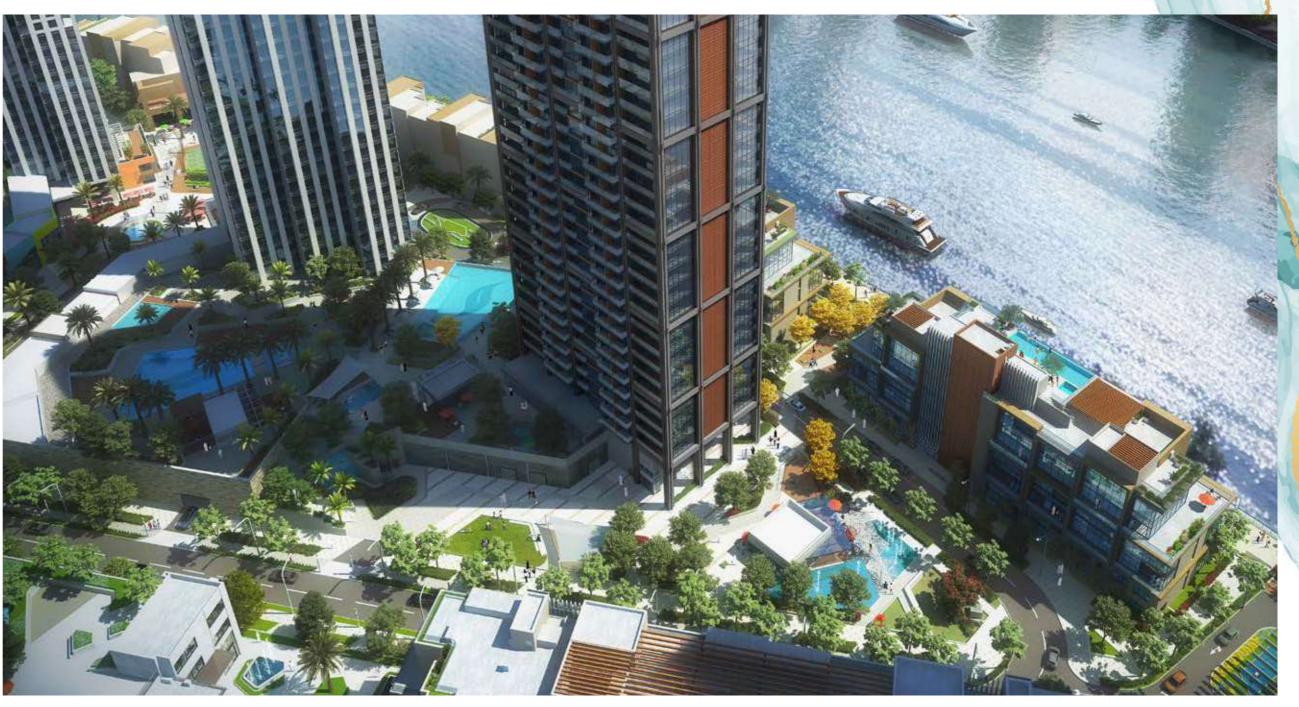

## The Tower

With an array of stunning units to choose from, Peninsula Two offers a fantastic investment opportunity within the most popular new waterfront development in Dubai.

The 36-storey tower will provide a wide range of unrivalled views, including spectacular sightlines over the Burj Khalifa and the iconic Downtown Skyline, the glistening Dubai Canal, and striking views through the heart of the city to the Arabian Gulf.