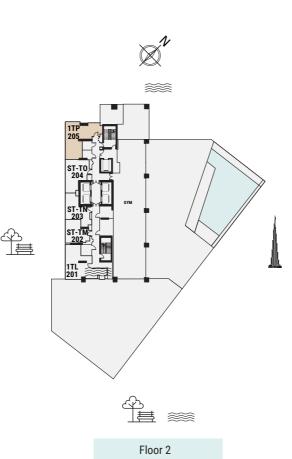

#### STUDIO APARTMENT

The Tower | Type TM | Unit 202

|                |                      |                        | 1TA 01 1TK 14 11 11 11 11 11 11 11 11 11 11 11 11 1 | 2TE<br>05<br>1TF<br>06<br>ST-TG<br>07<br>ST-TG<br>08 |
|----------------|----------------------|------------------------|-----------------------------------------------------|------------------------------------------------------|
| Apartment Area | 30.21 m <sup>2</sup> | 325.00 ft <sup>2</sup> |                                                     | <b>***</b>                                           |
| Balcony Area   | 7.77 m²              | 83.00 ft <sup>2</sup>  | FI 0.14                                             | 17.05                                                |
| Total Area     | 37.98 m²             | 409.00 ft <sup>2</sup> | Floors 3-14                                         | , 17-35                                              |
|                |                      |                        |                                                     |                                                      |

STUDIO APARTMENT

The Tower | Type TN | Unit 203

PENINSULA TWO

STUDIO APARTMENT

The Tower | Type TO | Unit 204

| Apartment Area | 37.24 m² | 401.00 ft <sup>2</sup> |
|----------------|----------|------------------------|
| Balcony Area   | N/A      | N/A                    |
| Total Area     | 37.24 m² | 401.00 ft <sup>2</sup> |
|                |          |                        |

Floor 2