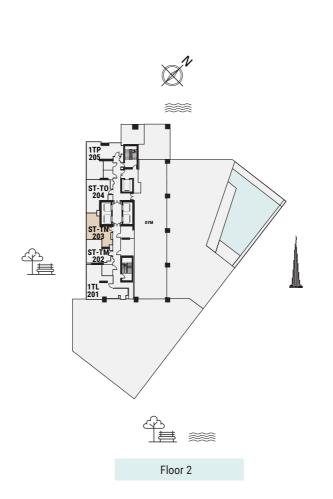

#### STUDIO APARTMENT

The Tower | Type TM | Unit 202

|                |                      |                        | 1TA 01 1TK 14 11 11 11 11 11 11 11 11 11 11 11 11 1 | 2TE<br>05<br>1TF<br>06<br>ST-TG<br>07<br>ST-TG<br>08 |
|----------------|----------------------|------------------------|-----------------------------------------------------|------------------------------------------------------|
| Apartment Area | 30.21 m <sup>2</sup> | 325.00 ft <sup>2</sup> |                                                     | <b>***</b>                                           |
| Balcony Area   | 7.77 m²              | 83.00 ft <sup>2</sup>  | FI 0.14                                             | 17.05                                                |
| Total Area     | 37.98 m²             | 409.00 ft <sup>2</sup> | Floors 3-14                                         | , 17-35                                              |
|                |                      |                        |                                                     |                                                      |

STUDIO APARTMENT

The Tower | Type TN | Unit 203

PENINSULA TWO

STUDIO APARTMENT

The Tower | Type TO | Unit 204

| Apartment Area | 37.24 m² | 401.00 ft <sup>2</sup> |
|----------------|----------|------------------------|
| Balcony Area   | N/A      | N/A                    |
| Total Area     | 37.24 m² | 401.00 ft <sup>2</sup> |
|                |          |                        |

Floor 2