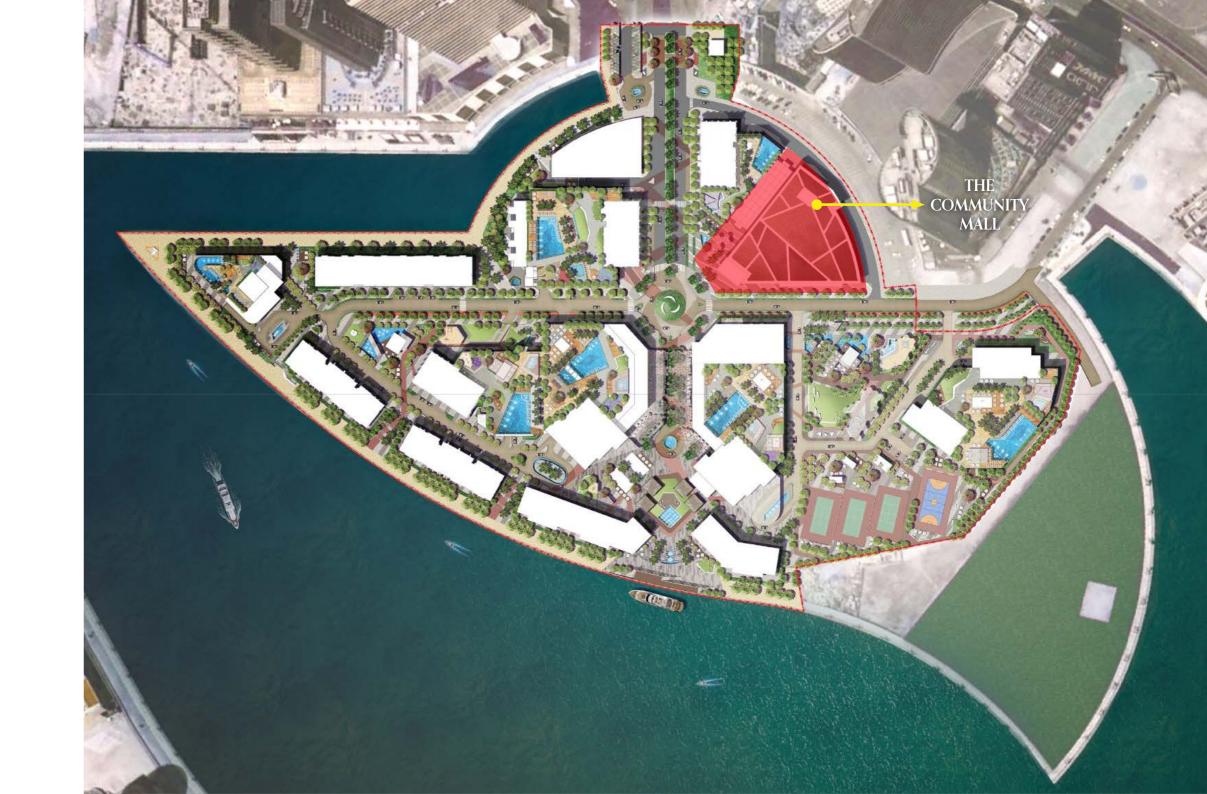

# THE COMMUNITY MALL

# PENINSULA TWO

### Community Mall

The Community Mall at Peninsula Two is an enviable central attraction within the Peninsula development. The 66,000 ft<sup>2</sup> mall will contain 23 individual retail units catering for all requirements, while ample parking will be provided to serve the community.

From supermarket chains and famous fashion brands, to personal care amenities such as salons, barbers, pharmacies and a wide variety of F&B outlets, The Community Mall will act as an active and cosmopolitan social hotspot in the heart of this vibrant waterfront community.

Residents of Peninsula Two will have direct access to a wonderful array of world-class brand names on their doorstep.