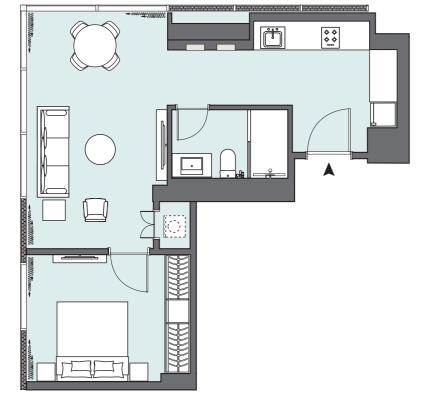

| Total Area     | 58.78 m <sup>2</sup> | 633 ft <sup>2</sup>    |
|----------------|----------------------|------------------------|
| Balcony Area   | N/A                  | N/A                    |
| Apartment Area | 58.78 m <sup>2</sup> | 633.00 ft <sup>2</sup> |