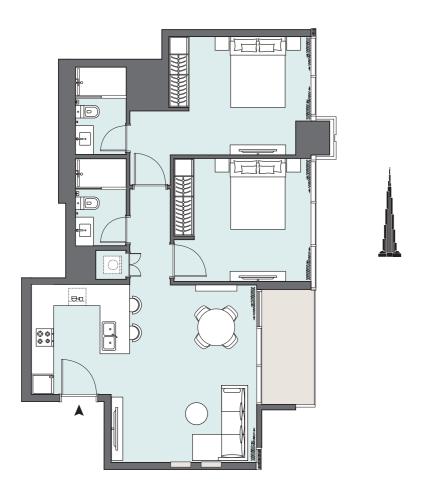

#### 2 BEDROOM

The Tower | Type TE | Unit 05 Floors 4-6, 8-11,13-14, 18-21, 23-26, 28-31 & 33-35

PENINSULA

TWO

2 BEDROOM

The Tower | Type TH | Unit 09 Floors 4-6, 8-11,13-14, 18-21, 23-26, 28-31 & 33-35

| Apartment Area  Balcony Area | 82.42 m <sup>2</sup><br>5.76 m <sup>2</sup> | 887.00 ft <sup>2</sup> |
|------------------------------|---------------------------------------------|------------------------|
| Total Area                   | 88.18 m <sup>2</sup>                        | 949.00 ft <sup>2</sup> |