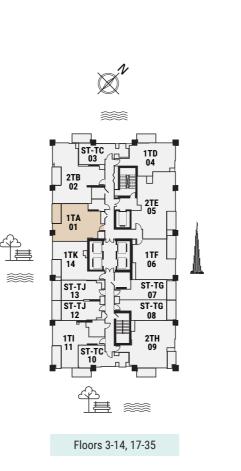

### 1 BEDROOM

The Tower | Type TA | Unit 01 Floors 3, 7, 12, 17, 22, 27 & 32

PENINSULA

TWO

1 BEDROOM

The Tower | Type TD | Unit 04 Floors 3-14 & 17-35

| Total Area     | 63.91 m²             | 688.00 ft <sup>2</sup> |
|----------------|----------------------|------------------------|
| Balcony Area   | 7.50 m <sup>2</sup>  | 81.00 ft <sup>2</sup>  |
| Apartment Area | 56.41 m <sup>2</sup> | 607.00 ft <sup>2</sup> |