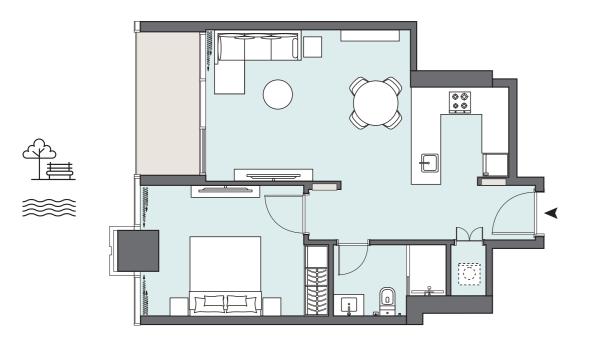

STUDIO APARTMENT

The Tower | Type TN | Unit 203

PENINSULA TWO

STUDIO APARTMENT

The Tower | Type TO | Unit 204

| Apartment Area | 37.24 m² | 401.00 ft <sup>2</sup> |
|----------------|----------|------------------------|
| Balcony Area   | N/A      | N/A                    |
| Total Area     | 37.24 m² | 401.00 ft <sup>2</sup> |
|                |          |                        |