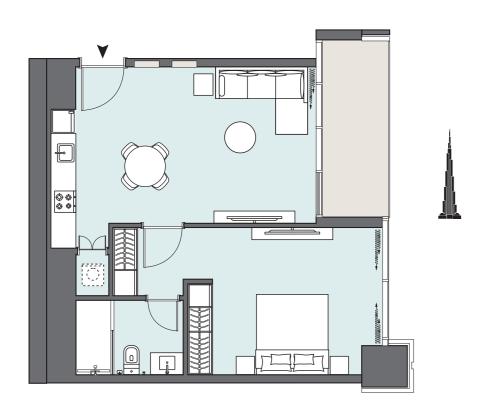

### 1 BEDROOM

The Tower | Type TA | Unit 01 Floors 3, 7, 12, 17, 22, 27 & 32

PENINSULA

TWO

1 BEDROOM

The Tower | Type TD | Unit 04 Floors 3-14 & 17-35

| Total Area     | 63.91 m²             | 688.00 ft <sup>2</sup> |
|----------------|----------------------|------------------------|
| Balcony Area   | 7.50 m <sup>2</sup>  | 81.00 ft <sup>2</sup>  |
| Apartment Area | 56.41 m <sup>2</sup> | 607.00 ft <sup>2</sup> |