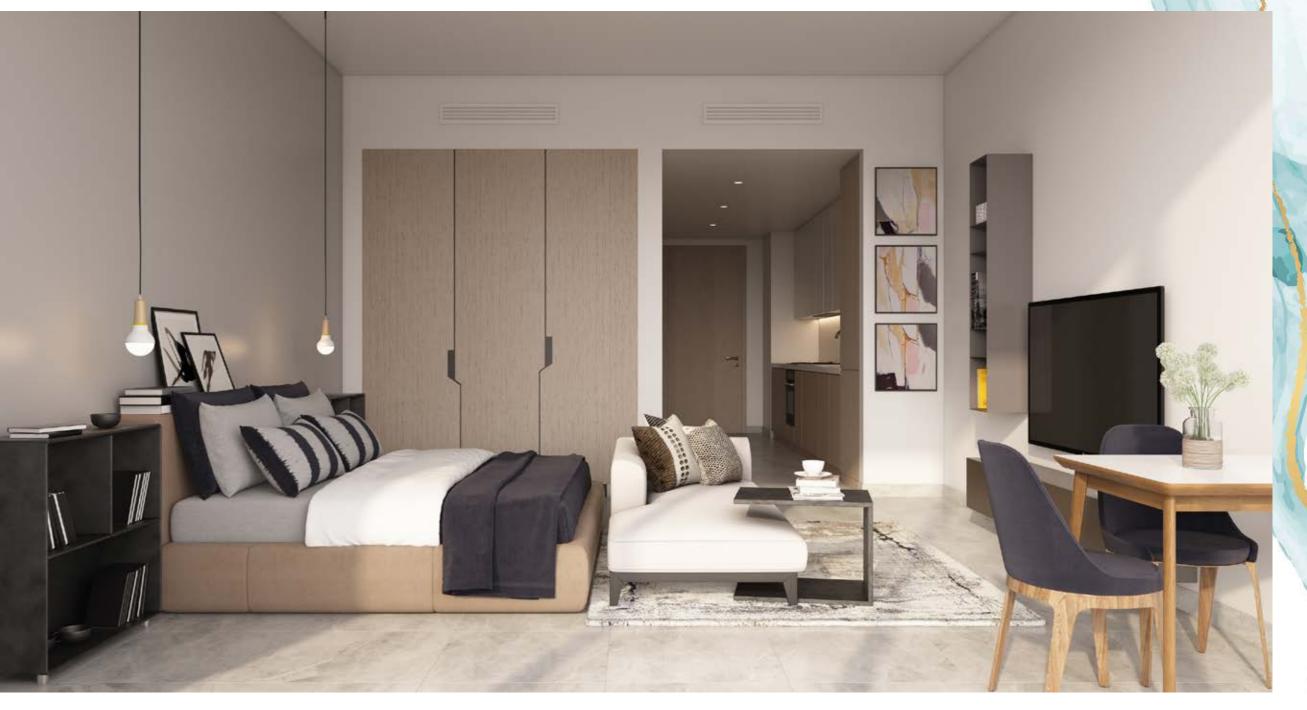

Unit sizes will range from sleek studios starting at 339 ft<sup>2</sup>, to two-bed apartments of up to 965 ft<sup>2</sup>.

Completion for Peninsula Two will be Q4 2024.

| APARTMENT TYPE | RANGING FROM              |
|----------------|---------------------------|
| Studio         | 339 - 452 ft <sup>2</sup> |
| One Bedroom    | 570 - 690 ft <sup>2</sup> |
| Two Bedroom    | 904 - 965 ft <sup>2</sup> |

FUNCTIONAL & PROFESSIONAL ORIENTATED STUDIOS

MODERN DESIGNS MADE FOR URBAN DWELLING

STUNNING VIEWS OF DUBAI CANAL

**ELEGANT & PREMIUM INTERIOR FINISHES** 

EFFICIENTLY DESIGNED LIVING SPACES

COLLABORATIVE COMMUNAL WORKING AREA