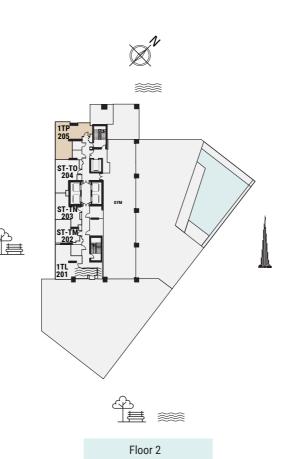

#### STUDIO APARTMENT

The Tower | Type TM | Unit 202

|                |                      |                        | 1TA 01 1TK 14 11 11 11 11 11 11 11 11 11 11 11 11 1 | 2TE<br>05<br>1TF<br>06<br>ST-TG<br>07<br>ST-TG<br>08 |
|----------------|----------------------|------------------------|-----------------------------------------------------|------------------------------------------------------|
| Apartment Area | 30.21 m <sup>2</sup> | 325.00 ft <sup>2</sup> |                                                     | <b>***</b>                                           |
| Balcony Area   | 7.77 m²              | 83.00 ft <sup>2</sup>  | FI 0.14                                             | 17.05                                                |
| Total Area     | 37.98 m²             | 409.00 ft <sup>2</sup> | Floors 3-14                                         | , 17-35                                              |
|                |                      |                        |                                                     |                                                      |

STUDIO APARTMENT

The Tower | Type TN | Unit 203

PENINSULA TWO

STUDIO APARTMENT

The Tower | Type TO | Unit 204

| Apartment Area | 37.24 m² | 401.00 ft <sup>2</sup> |
|----------------|----------|------------------------|
| Balcony Area   | N/A      | N/A                    |
| Total Area     | 37.24 m² | 401.00 ft <sup>2</sup> |
|                |          |                        |

Floor 2