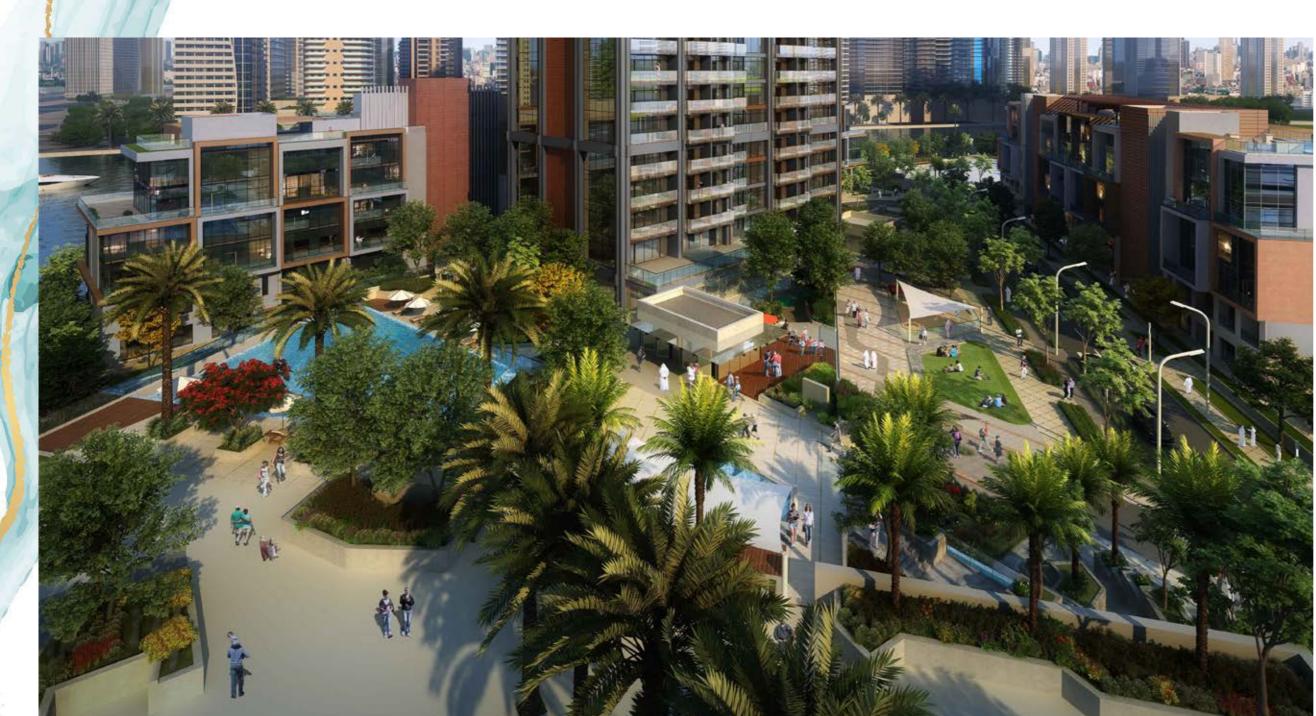

### A NEIGHBOURHOOD LIKE NO OTHER

Peninsula is the first community-focused, master planned waterfront development in Business Bay. It has been designed to promote and foster an active and engaging lifestyle across all walks of life.

With access to numerous manicured parks, unrivalled communal sporting amenities, a waterfront marketplace with an array of restaurants, cafes and F&B outlets, a variety of entertainment venues and hotels. Peninsula presents the only lifestyle enriched community in Business Bay.

Peninsula's meticulous design has been developed to offer residents immediate access to an abundance of spacious open parks, creating a distinctly urban feel in the heart of one of the world's most thriving cities.

Peninsula provides residents with exceptional sports and recreational facilities, including squash, tennis and basketball courts, a unique skate park and family-friendly walking and cycling tracks throughout the community.

Directly overlooking the Dubai Canal waterfront, Peninsula Promenade will be the entertainment hub of the community. Facilities are in place to provide residents with access to an outdoor cinema, events venue, concert space, an art park and pop jet fountains, with direct views of the Burj Khalifa and Downtown Dubai's famous skyline.