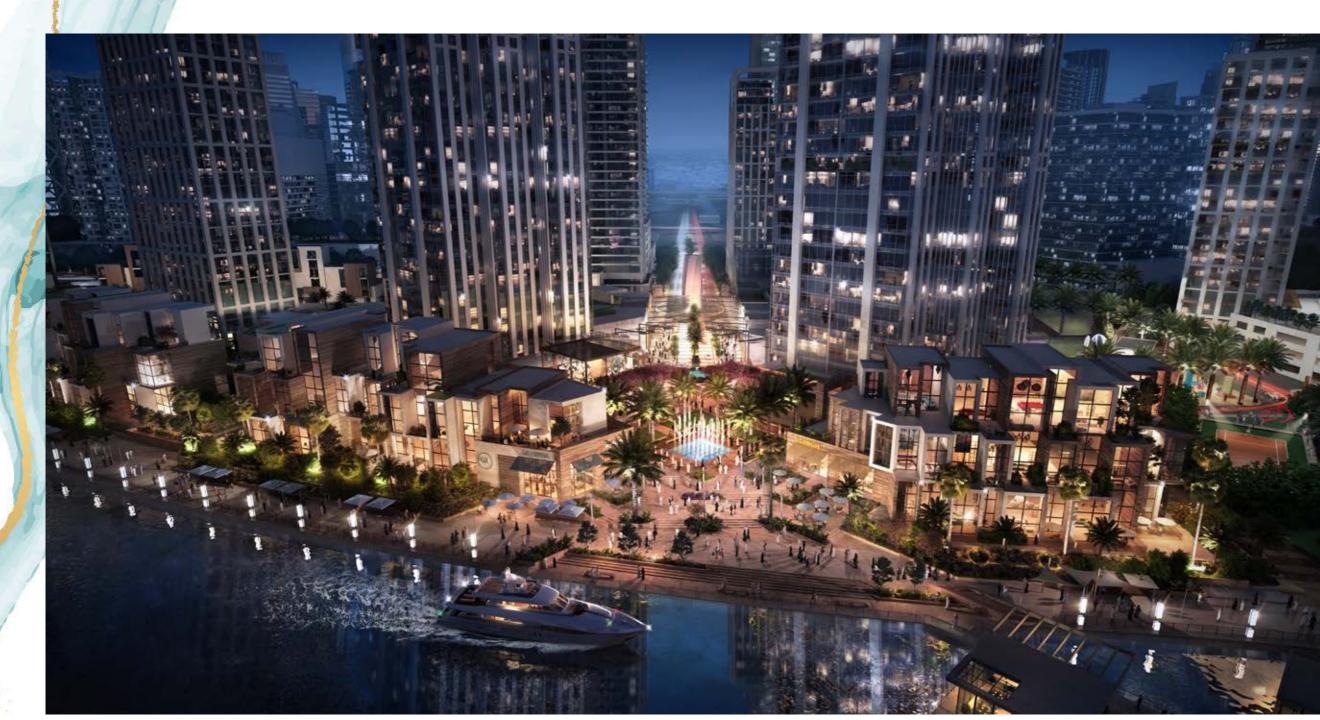

### A NEIGHBOURHOOD LIKE NO OTHER

Peninsula is the first community-focused, master planned waterfront development in Business Bay. It has been designed to promote and foster an active and engaging lifestyle across all walks of life.

With access to numerous manicured parks, unrivalled communal sporting amenities, a waterfront marketplace with an array of restaurants, cafes and F&B outlets, a variety of entertainment venues and hotels. Peninsula presents the only lifestyle enriched community in Business Bay.

Directly overlooking the Dubai Canal waterfront, Peninsula Promenade will be the entertainment hub of the community. Facilities are in place to provide residents with access to an outdoor cinema, events venue, concert space, an art park and pop jet fountains, with direct views of the Burj Khalifa and Downtown Dubai's famous skyline.