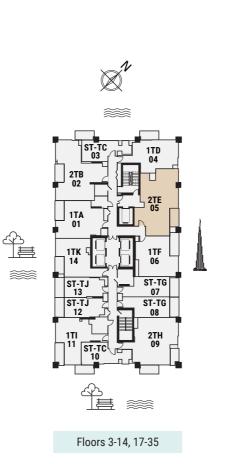

#### 2 BEDROOM

The Tower | Type TE | Unit 05 Floors 4-6, 8-11,13-14, 18-21, 23-26, 28-31 & 33-35

PENINSULA

TWO

2 BEDROOM

The Tower | Type TH | Unit 09 Floors 4-6, 8-11,13-14, 18-21, 23-26, 28-31 & 33-35

| Apartment Area  Balcony Area | 82.42 m <sup>2</sup><br>5.76 m <sup>2</sup> | 887.00 ft <sup>2</sup> |
|------------------------------|---------------------------------------------|------------------------|
| Total Area                   | 88.18 m <sup>2</sup>                        | 949.00 ft <sup>2</sup> |