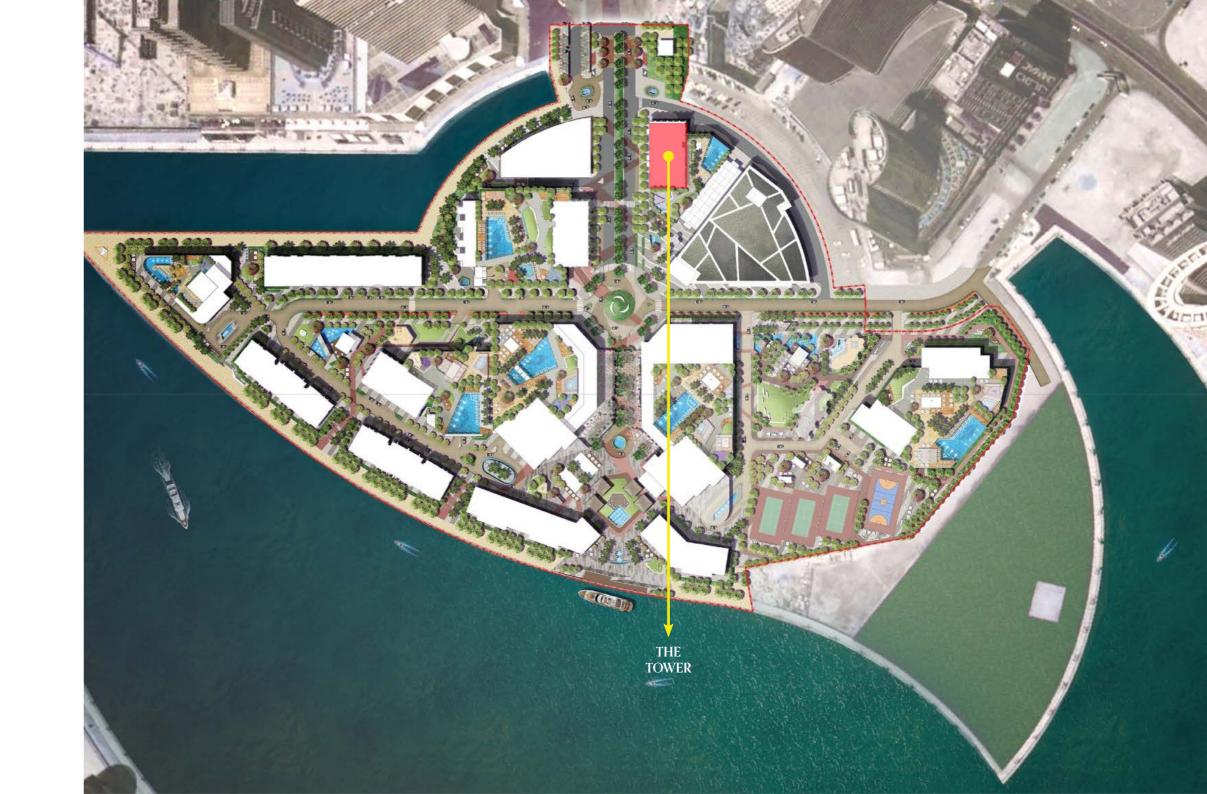

# THE TOWER

# PENINSULA TWO

## The Tower

With an array of stunning units to choose from, Peninsula Two offers a fantastic investment opportunity within the most popular new waterfront development in Dubai.

The 36-storey tower will provide a wide range of unrivalled views, including spectacular sightlines over the Burj Khalifa and the iconic Downtown Skyline, the glistening Dubai Canal, and striking views through the heart of the city to the Arabian Gulf.