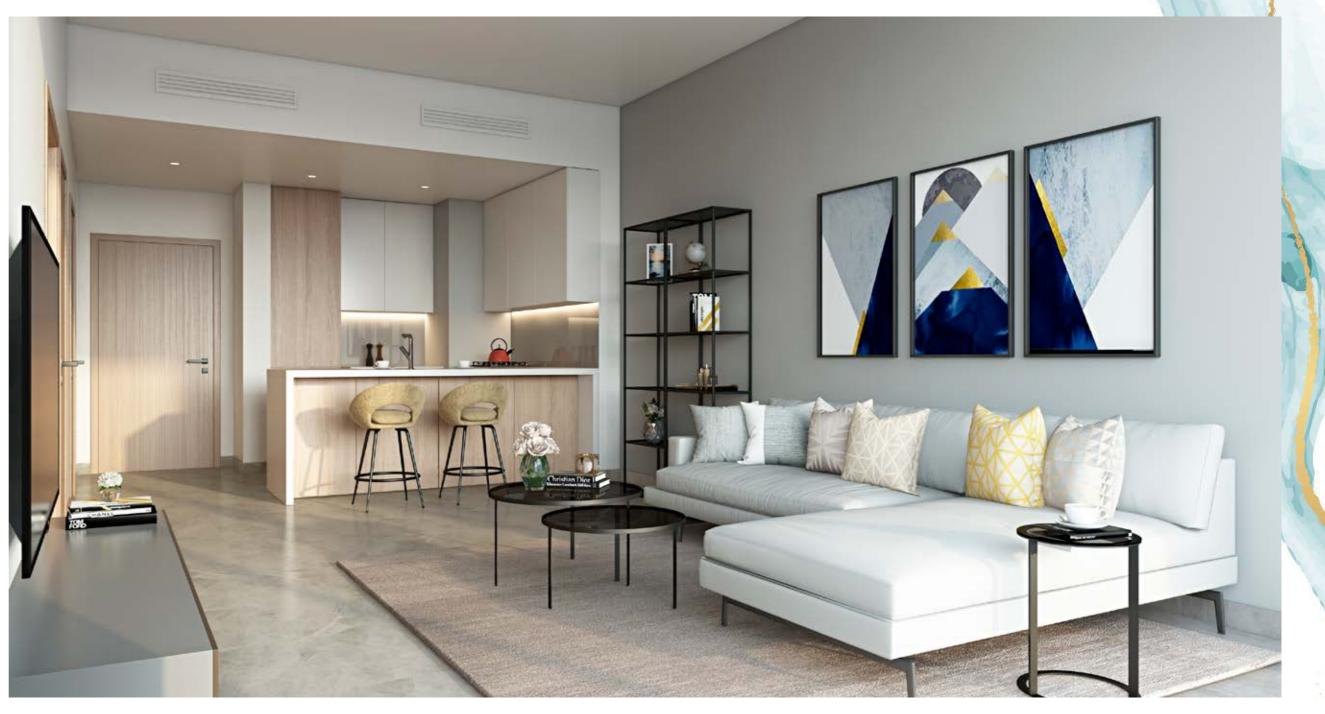

## The Tower

With an array of stunning units to choose from, Peninsula Two offers a fantastic investment opportunity within the most popular new waterfront development in Dubai.

The 36-storey tower will provide a wide range of unrivalled views, including spectacular sightlines over the Burj Khalifa and the iconic Downtown Skyline, the glistening Dubai Canal, and striking views through the heart of the city to the Arabian Gulf.

Unit sizes will range from sleek studios starting at 339 ft<sup>2</sup>, to two-bed apartments of up to 965 ft<sup>2</sup>.

Completion for Peninsula Two will be Q4 2024.

| APARTMENT TYPE | RANGING FROM              |
|----------------|---------------------------|
| Studio         | 339 - 452 ft <sup>2</sup> |
| One Bedroom    | 570 - 690 ft <sup>2</sup> |
| Two Bedroom    | 904 - 965 ft <sup>2</sup> |