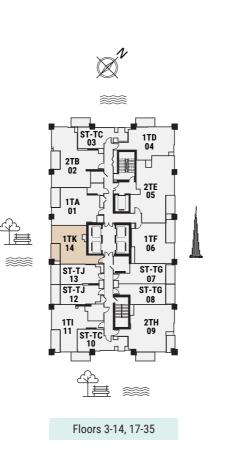

#### STUDIO APARTMENT

The Tower | Type TC | Unit 03 Floors 3-14 & 17-35

PENINSULA

TWO

### 1 BEDROOM

The Tower | Type TK | Unit 14 Floors 4-6, 8-11,13-14, 18-21, 23-26, 28-31 & 33-35

PENINSULA

TWO

1 BEDROOM

The Tower | Type TL | Unit 201

| Total Area     | 53.55 m <sup>2</sup> | 576.00 ft <sup>2</sup> |
|----------------|----------------------|------------------------|
| Balcony Area   | 5.79 m <sup>2</sup>  | 62.00 ft <sup>2</sup>  |
| Apartment Area | 47.76 m <sup>2</sup> | 514.00 ft <sup>2</sup> |