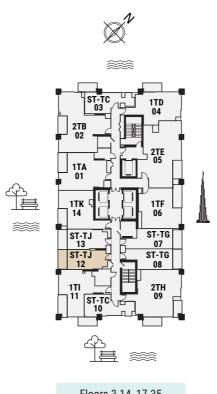

#### STUDIO APARTMENT

The Tower | Type TC | Unit 03 Floors 3-14 & 17-35

PENINSULA

TWO

#### STUDIO APARTMENT

The Tower | Type TG | Unit 07 Floors 4-6, 8-11,13-14, 18-21, 23-26, 28-31 & 33-35

| Total Area     | 37.90 m²             | 408.00 ft <sup>2</sup> |
|----------------|----------------------|------------------------|
| Balcony Area   | 5.89 m <sup>2</sup>  | 63.00 ft <sup>2</sup>  |
| Apartment Area | 32.01 m <sup>2</sup> | 345.00 ft <sup>2</sup> |

Floors 3-14, 17-35

### STUDIO APARTMENT

The Tower | Type TJ | Unit 12 Floors 3, 7, 12, 17, 22, 27 & 32

PENINSULA TWO

#### STUDIO APARTMENT

The Tower | Type TM | Unit 202

|                |                      |                        | 1TA 01 1TK 14 11 11 11 11 11 11 11 11 11 11 11 11 1 | 2TE<br>05<br>1TF<br>06<br>ST-TG<br>07<br>ST-TG<br>08 |
|----------------|----------------------|------------------------|-----------------------------------------------------|------------------------------------------------------|
| Apartment Area | 30.21 m <sup>2</sup> | 325.00 ft <sup>2</sup> |                                                     | <b>***</b>                                           |
| Balcony Area   | 7.77 m²              | 83.00 ft <sup>2</sup>  | FI 0.14                                             | 17.05                                                |
| Total Area     | 37.98 m²             | 409.00 ft <sup>2</sup> | Floors 3-14                                         | , 17-35                                              |
|                |                      |                        |                                                     |                                                      |