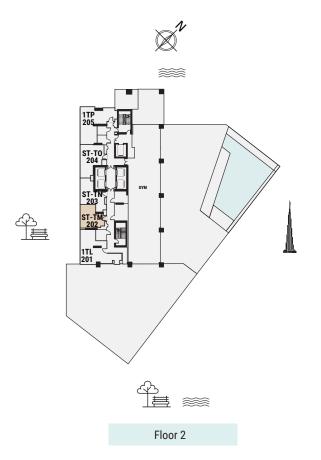

Floor 2

### 1 BEDROOM

The Tower | Type TK | Unit 14 Floors 4-6, 8-11,13-14, 18-21, 23-26, 28-31 & 33-35

PENINSULA

TWO

1 BEDROOM

The Tower | Type TL | Unit 201

| Total Area     | 53.55 m <sup>2</sup> | 576.00 ft <sup>2</sup> |
|----------------|----------------------|------------------------|
| Balcony Area   | 5.79 m <sup>2</sup>  | 62.00 ft <sup>2</sup>  |
| Apartment Area | 47.76 m <sup>2</sup> | 514.00 ft <sup>2</sup> |

| Total Area     | 58.78 m <sup>2</sup> | 633 ft <sup>2</sup>    |
|----------------|----------------------|------------------------|
| Balcony Area   | N/A                  | N/A                    |
| Apartment Area | 58.78 m <sup>2</sup> | 633.00 ft <sup>2</sup> |

1 BEDROOM

The Tower | Type TP | Unit 205

PENINSULA

TWO

2 BEDROOM

The Tower | Type TB | Unit 02 Floors 4-6, 8-11,13-14, 18-21, 23-26, 28-31 & 33-35

| Apartment Area | 56.99 m² | 613.00 ft <sup>2</sup> |
|----------------|----------|------------------------|
| Balcony Area   | N/A      | N/A                    |
| Total Area     | 56.99 m² | 613.00 ft <sup>2</sup> |