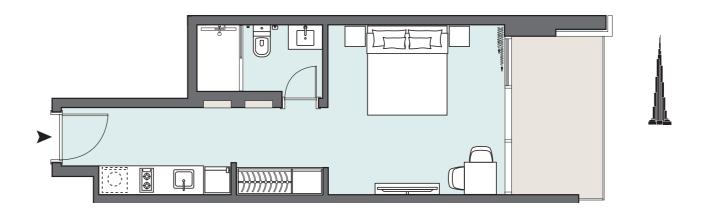

#### STUDIO APARTMENT

The Tower | Type TC | Unit 03 Floors 3-14 & 17-35

PENINSULA

TWO