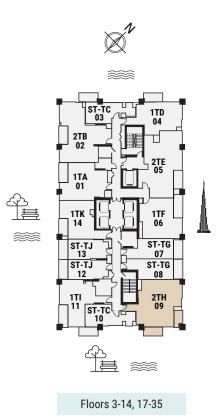

#### STUDIO APARTMENT

The Tower | Type TG | Unit 07 Floors 4-6, 8-11,13-14, 18-21, 23-26, 28-31 & 33-35

| Total Area     | 37.90 m²             | 408.00 ft <sup>2</sup> |
|----------------|----------------------|------------------------|
| Balcony Area   | 5.89 m <sup>2</sup>  | 63.00 ft <sup>2</sup>  |
| Apartment Area | 32.01 m <sup>2</sup> | 345.00 ft <sup>2</sup> |

Floors 3-14, 17-35