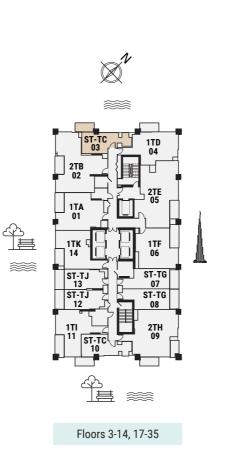

#### STUDIO APARTMENT

The Tower | Type TC | Unit 03 Floors 3-14 & 17-35

PENINSULA

TWO