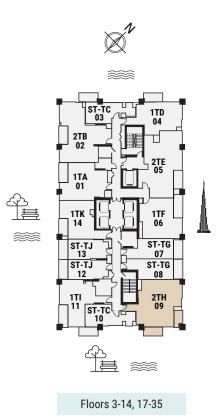

#### 2 BEDROOM

The Tower | Type TE | Unit 05 Floors 4-6, 8-11,13-14, 18-21, 23-26, 28-31 & 33-35

PENINSULA

TWO

2 BEDROOM

The Tower | Type TH | Unit 09 Floors 4-6, 8-11,13-14, 18-21, 23-26, 28-31 & 33-35

| Apartment Area  Balcony Area | 82.42 m <sup>2</sup><br>5.76 m <sup>2</sup> | 887.00 ft <sup>2</sup> |
|------------------------------|---------------------------------------------|------------------------|
| Total Area                   | 88.18 m <sup>2</sup>                        | 949.00 ft <sup>2</sup> |