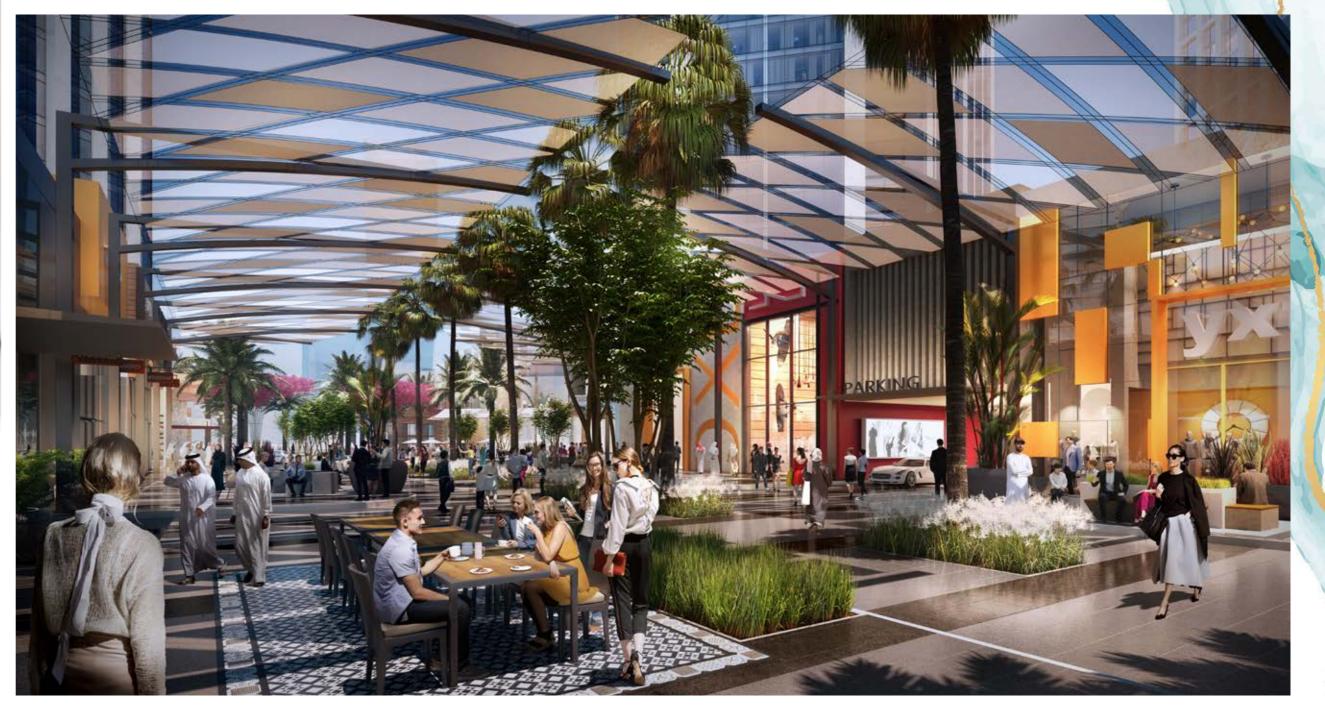

### Community Mall

The Community Mall at Peninsula Two is an enviable central attraction within the Peninsula development. The 66,000 ft<sup>2</sup> mall will contain 23 individual retail units catering for all requirements, while ample parking will be provided to serve the community.

From supermarket chains and famous fashion brands, to personal care amenities such as salons, barbers, pharmacies and a wide variety of F&B outlets, The Community Mall will act as an active and cosmopolitan social hotspot in the heart of this vibrant waterfront community.

Residents of Peninsula Two will have direct access to a wonderful array of world-class brand names on their doorstep.