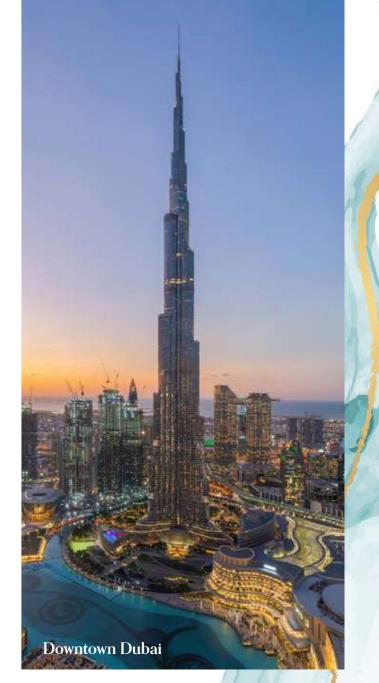

# ENVIABLE LIFESTYLE ATTRACTIONS

Situated on the doorstep of Downtown, Peninsula is perfectly located for residents to take advantage of Dubai's spectacular range of world famous attractions. The Dubai Mall , The Fountains, The Burj Khalifa and Dubai Frame are just some of the impressive landmarks in the immediate vicinity of Peninsula. Additionally, many of Dubai's magnificent and pristine beaches are in close proximity to the development, allowing residents to unwind on the coast of the majestic Arabian Gulf.

## The Tower

With an array of stunning units to choose from, Peninsula Two offers a fantastic investment opportunity within the most popular new waterfront development in Dubai.

The 36-storey tower will provide a wide range of unrivalled views, including spectacular sightlines over the Burj Khalifa and the iconic Downtown Skyline, the glistening Dubai Canal, and striking views through the heart of the city to the Arabian Gulf.