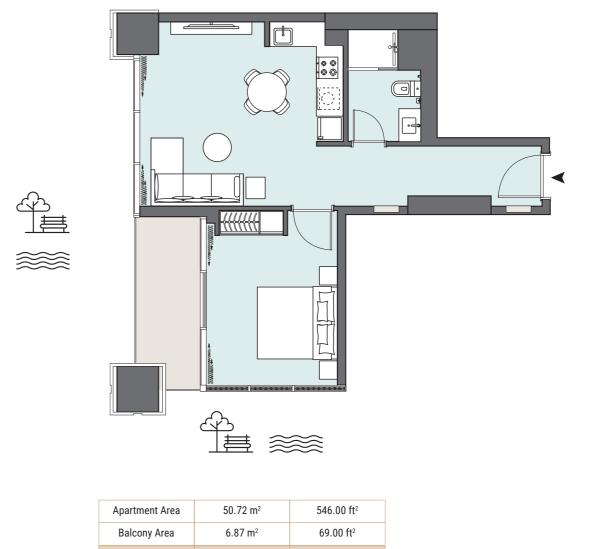

#### 1 BEDROOM

The Tower | Type TF | Unit 06 Floors 4-6, 8-11,13-14, 18-21, 23-26, 28-31 & 33-35

PENINSULA

TWO

| Total Area     | 57.59 m²             | 620.00 ft <sup>2</sup> |
|----------------|----------------------|------------------------|
| Balcony Area   | 6.87 m <sup>2</sup>  | 69.00 ft <sup>2</sup>  |
| Apartment Area | 50.72 m <sup>2</sup> | 546.00 ft <sup>2</sup> |