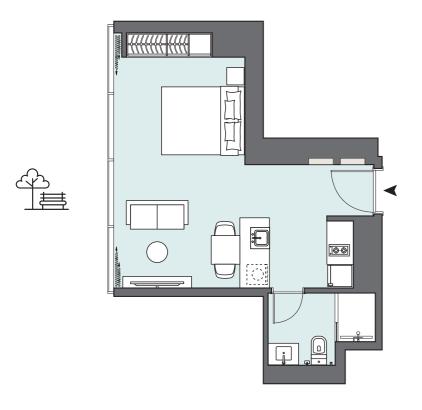

#### STUDIO APARTMENT

The Tower | Type TM | Unit 202

|                |                      |                        | 1TA 01 1TK 14 11 11 11 11 11 11 11 11 11 11 11 11 1 | 2TE<br>05<br>1TF<br>06<br>ST-TG<br>07<br>ST-TG<br>08 |
|----------------|----------------------|------------------------|-----------------------------------------------------|------------------------------------------------------|
| Apartment Area | 30.21 m <sup>2</sup> | 325.00 ft <sup>2</sup> |                                                     | <b>***</b>                                           |
| Balcony Area   | 7.77 m²              | 83.00 ft <sup>2</sup>  | FI 0.14                                             | 17.05                                                |
| Total Area     | 37.98 m²             | 409.00 ft <sup>2</sup> | Floors 3-14                                         | , 17-35                                              |
|                |                      |                        |                                                     |                                                      |