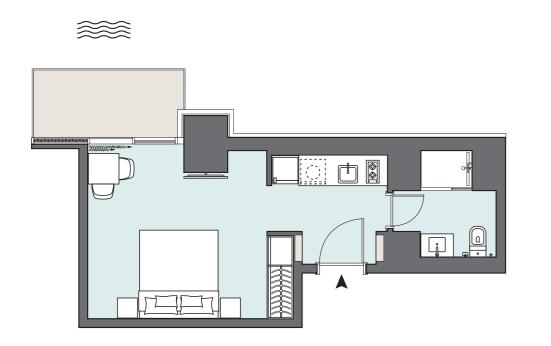

Unit sizes will range from sleek studios starting at 339 ft<sup>2</sup>, to two-bed apartments of up to 965 ft<sup>2</sup>.

Completion for Peninsula Two will be Q4 2024.

| APARTMENT TYPE | RANGING FROM              |
|----------------|---------------------------|
| Studio         | 339 - 452 ft <sup>2</sup> |
| One Bedroom    | 570 - 690 ft <sup>2</sup> |
| Two Bedroom    | 904 - 965 ft <sup>2</sup> |

#### STUDIO APARTMENT

The Tower | Type TC | Unit 03 Floors 3-14 & 17-35

PENINSULA

TWO