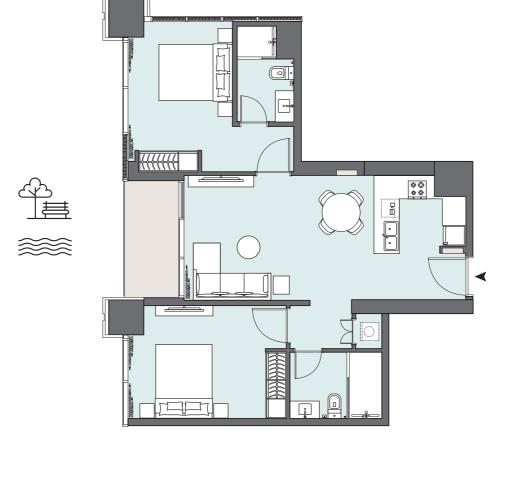

### 1 BEDROOM

The Tower | Type TK | Unit 14 Floors 4-6, 8-11,13-14, 18-21, 23-26, 28-31 & 33-35

PENINSULA

TWO

1 BEDROOM

The Tower | Type TL | Unit 201

| Total Area     | 53.55 m <sup>2</sup> | 576.00 ft <sup>2</sup> |
|----------------|----------------------|------------------------|
| Balcony Area   | 5.79 m <sup>2</sup>  | 62.00 ft <sup>2</sup>  |
| Apartment Area | 47.76 m <sup>2</sup> | 514.00 ft <sup>2</sup> |

| Total Area     | 58.78 m <sup>2</sup> | 633 ft <sup>2</sup>    |
|----------------|----------------------|------------------------|
| Balcony Area   | N/A                  | N/A                    |
| Apartment Area | 58.78 m <sup>2</sup> | 633.00 ft <sup>2</sup> |