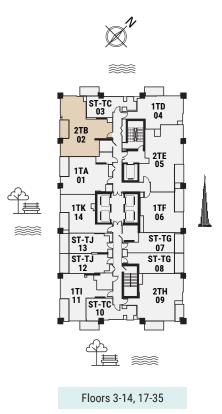

#### STUDIO APARTMENT

The Tower | Type TC | Unit 03 Floors 3-14 & 17-35

PENINSULA

TWO