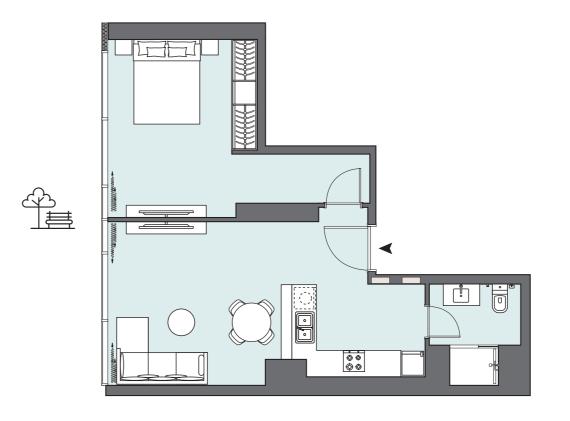

### 1 BEDROOM

The Tower | Type TK | Unit 14 Floors 4-6, 8-11,13-14, 18-21, 23-26, 28-31 & 33-35

PENINSULA

TWO

1 BEDROOM

The Tower | Type TL | Unit 201

| Total Area     | 53.55 m <sup>2</sup> | 576.00 ft <sup>2</sup> |
|----------------|----------------------|------------------------|
| Balcony Area   | 5.79 m <sup>2</sup>  | 62.00 ft <sup>2</sup>  |
| Apartment Area | 47.76 m <sup>2</sup> | 514.00 ft <sup>2</sup> |