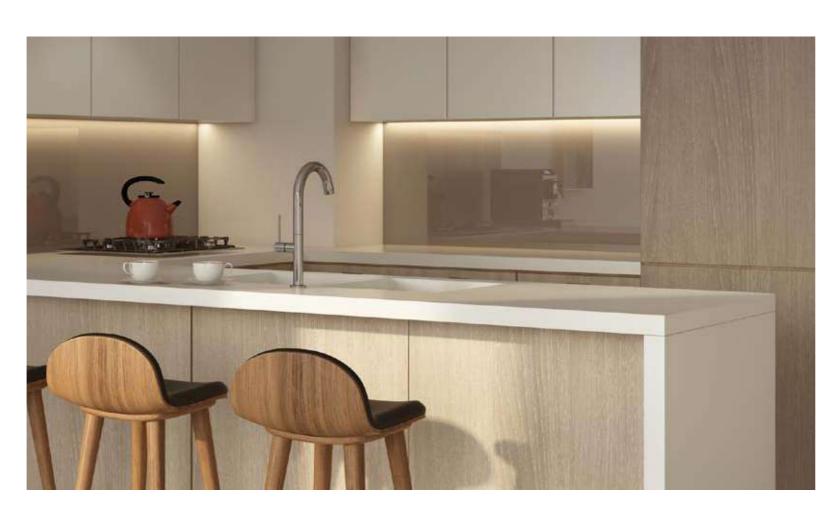

#### **KITCHEN**

- Quartz surface counter tops
- Stainless steel sinks
- Glass backsplash
- 2 gas hobs in studio apartments
- 4 gas hobs in 1 & 2 bedroom apartments
- Exactor fan
- Gas oven
- Fridge/freezer
- Connection point for washing machine