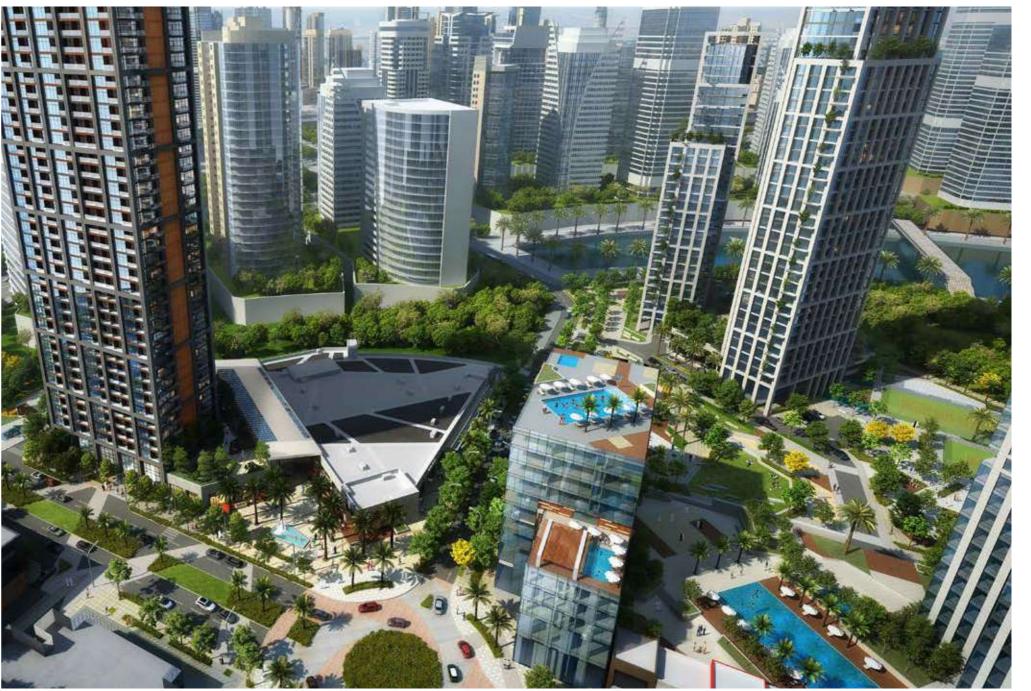

### AN EMERGING OASIS ON THE DOORSTEP OF DOWNTOWN

Peninsula is a thoughtfully designed, and strategically located, master-planned community in the heart of Business Bay.

Surrounded by the majestic Dubai Canal on three sides, Peninsula will create an oasis of serenity in a truly unique setting and will be a spectacular addition to the world-renowned Downtown Skyline.

Precise planning has ensured each individual development within the master community will have access to stunning, unobstructed views, maximising Peninsula's unique waterfront location on the doorstep of Downtown.

### A NEIGHBOURHOOD LIKE NO OTHER

Peninsula is the first community-focused, master planned waterfront development in Business Bay. It has been designed to promote and foster an active and engaging lifestyle across all walks of life.

With access to numerous manicured parks, unrivalled communal sporting amenities, a waterfront marketplace with an array of restaurants, cafes and F&B outlets, a variety of entertainment venues and hotels. Peninsula presents the only lifestyle enriched community in Business Bay.