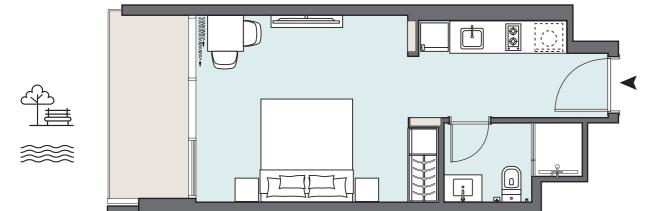

#### STUDIO APARTMENT

The Tower | Type TG | Unit 07 Floors 4-6, 8-11,13-14, 18-21, 23-26, 28-31 & 33-35

| Total Area     | 37.90 m²             | 408.00 ft <sup>2</sup> |
|----------------|----------------------|------------------------|
| Balcony Area   | 5.89 m <sup>2</sup>  | 63.00 ft <sup>2</sup>  |
| Apartment Area | 32.01 m <sup>2</sup> | 345.00 ft <sup>2</sup> |