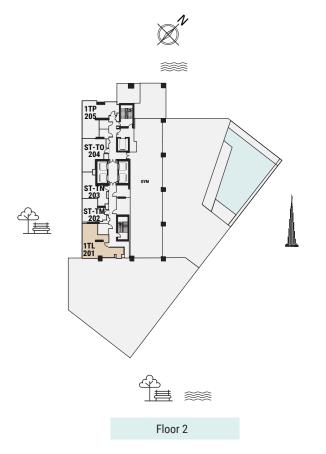

Floor 2

| Total Area     | 58.78 m <sup>2</sup> | 633 ft <sup>2</sup>    |
|----------------|----------------------|------------------------|
| Balcony Area   | N/A                  | N/A                    |
| Apartment Area | 58.78 m <sup>2</sup> | 633.00 ft <sup>2</sup> |