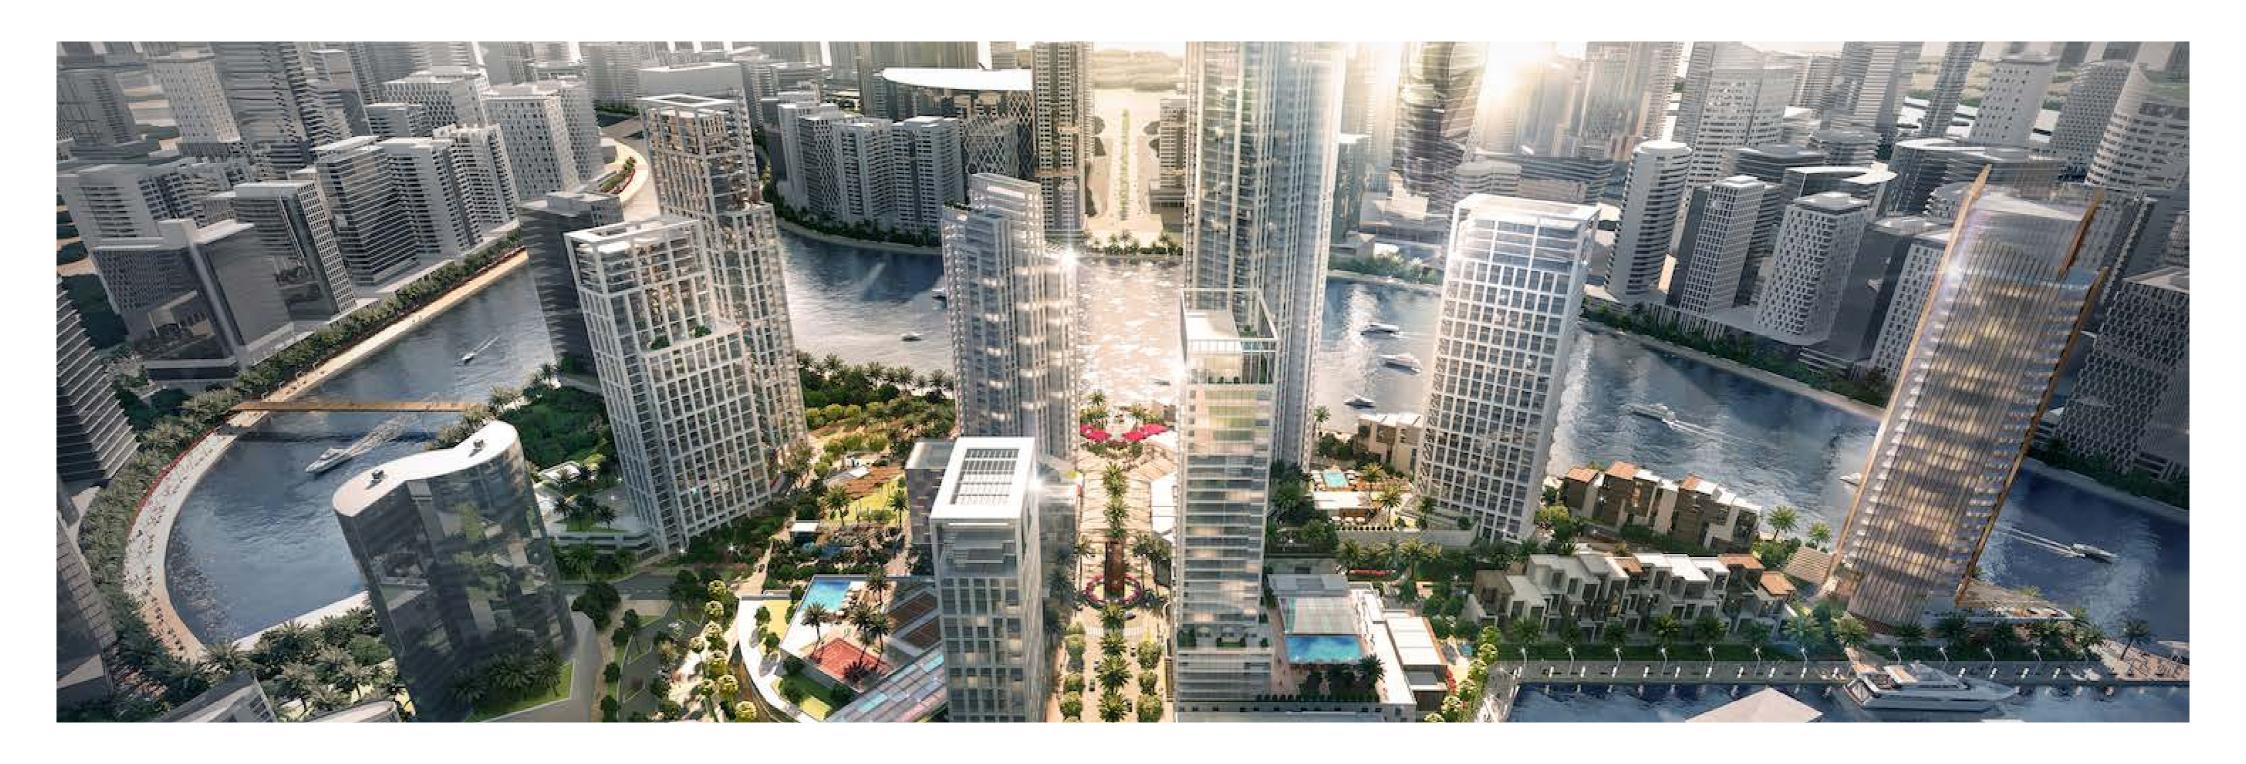

### AN EMERGING OASIS ON THE DOORSTEP OF DOWNTOWN

Peninsula is a thoughtfully designed, and strategically located, master-planned community in the heart of Business Bay.

Surrounded by the majestic Dubai Canal on three sides, Peninsula will create an oasis of serenity in a truly unique setting and will be a spectacular addition to the world-renowned Downtown Skyline.

Precise planning has ensured each individual development within the master community will have access to stunning, unobstructed views, maximising Peninsula's unique waterfront location on the doorstep of Downtown.

### A NEIGHBOURHOOD LIKE NO OTHER

Peninsula is the first community-focused, master planned waterfront development in Business Bay. It has been designed to promote and foster an active and engaging lifestyle across all walks of life.