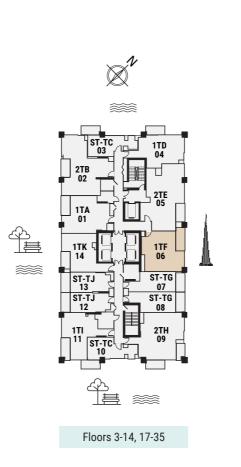

#### 1 BEDROOM

The Tower | Type TF | Unit 06 Floors 4-6, 8-11,13-14, 18-21, 23-26, 28-31 & 33-35

PENINSULA

TWO