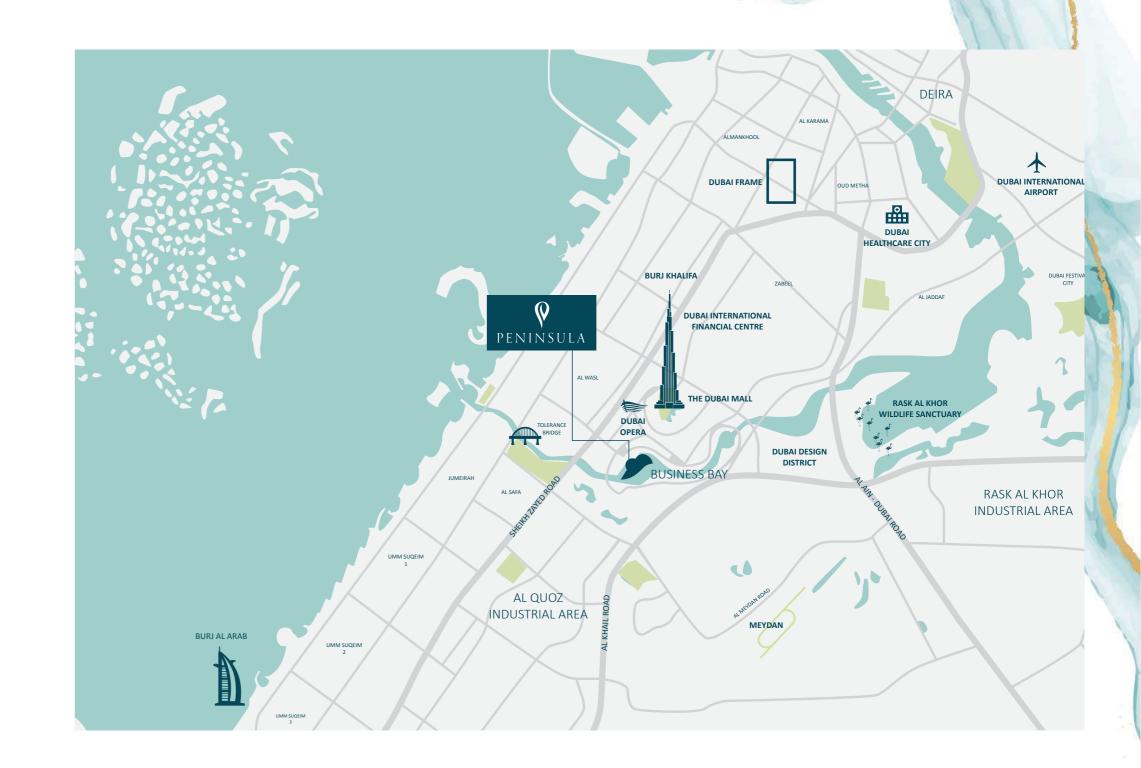

### The Heart of Dubai

Peninsula is situated in Business Bay, one of the most well-connected locations within the city of Dubai. Located in close proximity to Dubai's Old Town, Downtown, and The Marina, it offers residents unrestricted access to all of the city's most recognisable landmarks.

Peninsula can be accessed directly off Sheik Zayed Road, First Al Khail Street and Marasi Drive, it is within a short walking distance of the Business Bay Metro Station and is serviced by an array of bus routes and by the Dubai water taxi service.

| LANDMARK                       | DISTANCE | DRIVE  |
|--------------------------------|----------|--------|
| The Dubai Mall/Burj Khalifa    | 2 km     | 7 min  |
| Business Bay Metro Station     | 2 km     | 7 min  |
| Dubai Opera                    | 2 km     | 7 min  |
| Dubai Design District          | 6 km     | 11 min |
| Meydan                         | 10 km    | 12 min |
| DIFC                           | 6 km     | 12 min |
| Dubai Healthcare City          | 11 km    | 14 min |
| Ras Al Khor Wildlife Sanctuary | 9 km     | 15 min |
| Jumeirah Beach                 | 9 km     | 15 min |
| Dubai International Airport    | 15 km    | 16 min |
| La Mer                         | 12 km    | 18 min |

# PROFESSIONAL CONNECTIVITY

Located in the heart of Business Bay, Peninsula is surrounded by many of the city's most populated working destinations such as Business Bay, DIFC, Dubai Design District and Healthcare City, all of which are home to over 40,000 professionals combined across a wide range of industries.

# ENVIABLE LIFESTYLE ATTRACTIONS

Situated on the doorstep of Downtown, Peninsula is perfectly located for residents to take advantage of Dubai's spectacular range of world famous attractions. The Dubai Mall , The Fountains, The Burj Khalifa and Dubai Frame are just some of the impressive landmarks in the immediate vicinity of Peninsula. Additionally, many of Dubai's magnificent and pristine beaches are in close proximity to the development, allowing residents to unwind on the coast of the majestic Arabian Gulf.