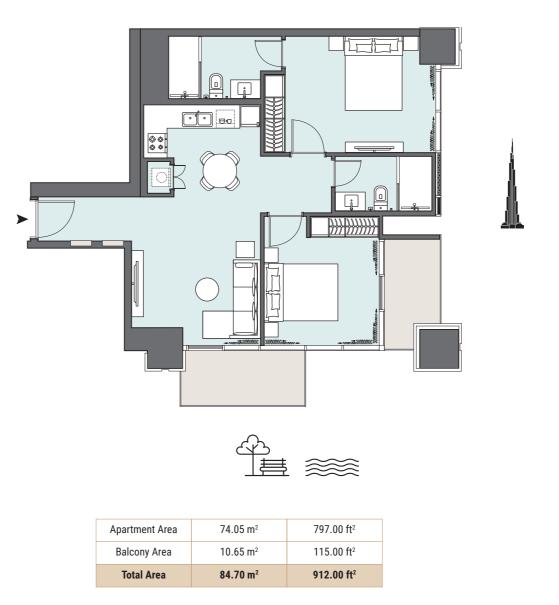

#### 2 BEDROOM

The Tower | Type TE | Unit 05 Floors 4-6, 8-11,13-14, 18-21, 23-26, 28-31 & 33-35

PENINSULA

TWO

2 BEDROOM

The Tower | Type TH | Unit 09 Floors 4-6, 8-11,13-14, 18-21, 23-26, 28-31 & 33-35

| Apartment Area  Balcony Area | 82.42 m <sup>2</sup><br>5.76 m <sup>2</sup> | 887.00 ft <sup>2</sup> |
|------------------------------|---------------------------------------------|------------------------|
| Total Area                   | 88.18 m <sup>2</sup>                        | 949.00 ft <sup>2</sup> |