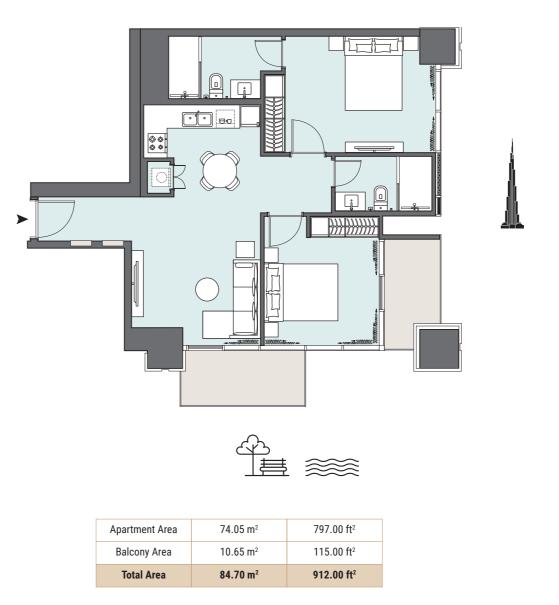

### 1 BEDROOM

The Tower | Type TA | Unit 01 Floors 3, 7, 12, 17, 22, 27 & 32

PENINSULA

TWO

1 BEDROOM

The Tower | Type TD | Unit 04 Floors 3-14 & 17-35

| Total Area     | 63.91 m²             | 688.00 ft <sup>2</sup> |
|----------------|----------------------|------------------------|
| Balcony Area   | 7.50 m <sup>2</sup>  | 81.00 ft <sup>2</sup>  |
| Apartment Area | 56.41 m <sup>2</sup> | 607.00 ft <sup>2</sup> |

| Total Area     | 58.72 m²             | 632.00 ft <sup>2</sup> |
|----------------|----------------------|------------------------|
| Balcony Area   | 5.65 m <sup>2</sup>  | 61.00 ft <sup>2</sup>  |
| Apartment Area | 53.07 m <sup>2</sup> | 571.00 ft <sup>2</sup> |