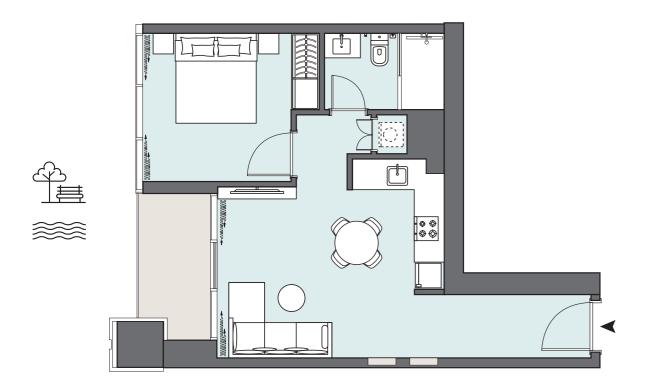

#### 1 BEDROOM

The Tower | Type TI | Unit 11 Floors 4-6, 8-11,13-14, 18-21, 23-26, 28-31 & 33-35

| Total Area     | 61.57 m <sup>2</sup> | 663.00 ft <sup>2</sup> |
|----------------|----------------------|------------------------|
| Balcony Area   | 7.15 m <sup>2</sup>  | 77.00 ft <sup>2</sup>  |
| Apartment Area | 54.42 m <sup>2</sup> | 586.00 ft <sup>2</sup> |