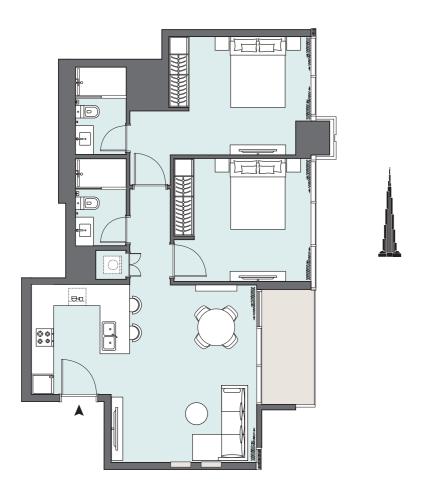

1 BEDROOM

The Tower | Type TP | Unit 205

PENINSULA

TWO

2 BEDROOM

The Tower | Type TB | Unit 02 Floors 4-6, 8-11,13-14, 18-21, 23-26, 28-31 & 33-35

| Apartment Area | 56.99 m² | 613.00 ft <sup>2</sup> |
|----------------|----------|------------------------|
| Balcony Area   | N/A      | N/A                    |
| Total Area     | 56.99 m² | 613.00 ft <sup>2</sup> |

| Total Area     | 84.09 m <sup>2</sup> | 905.00 ft <sup>2</sup> |
|----------------|----------------------|------------------------|
| Balcony Area   | 5.69 m <sup>2</sup>  | 61.00 ft <sup>2</sup>  |
| Apartment Area | 78.4 m²              | 844.00 ft <sup>2</sup> |