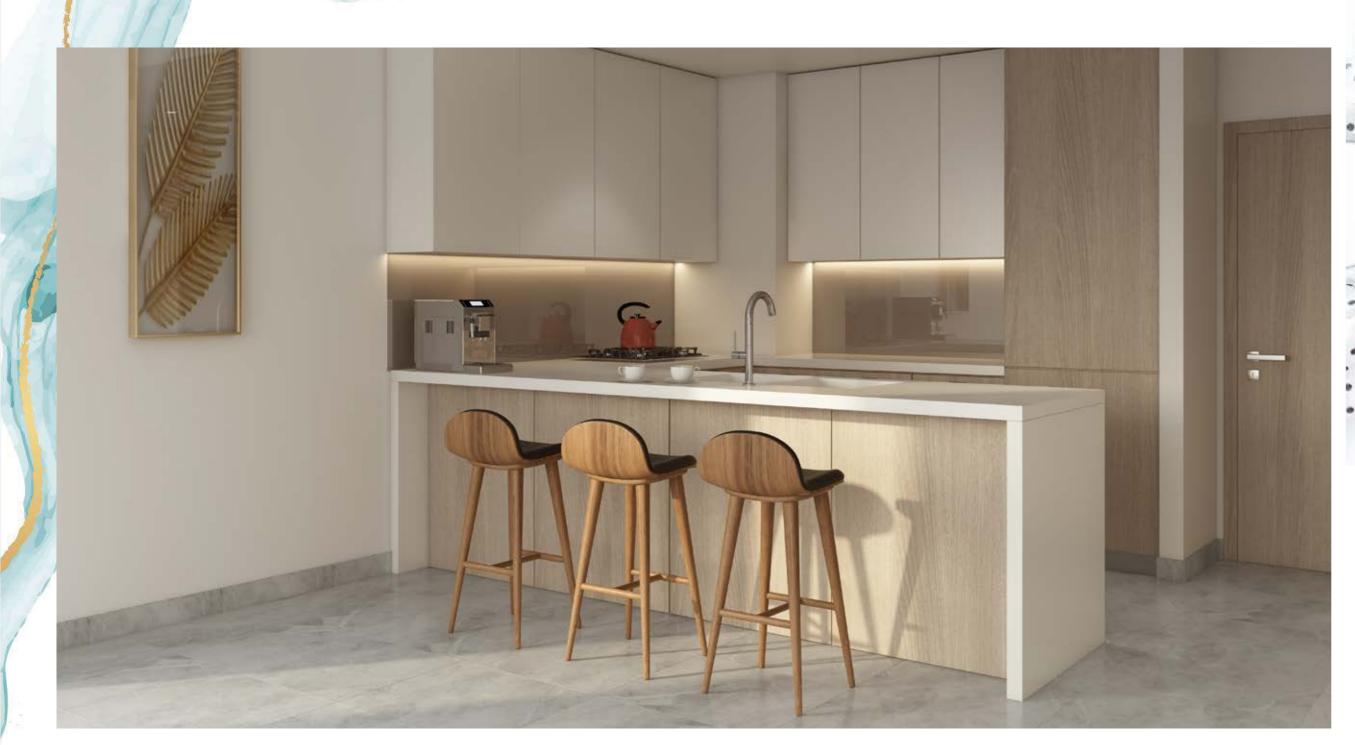

#### **KITCHEN**

- Quartz surface counter tops
- Stainless steel sinks
- Glass backsplash
- 2 gas hobs in studio apartments
- 4 gas hobs in 1 & 2 bedroom apartments
- Exactor fan
- Gas oven
- Fridge/freezer
- Connection point for washing machine