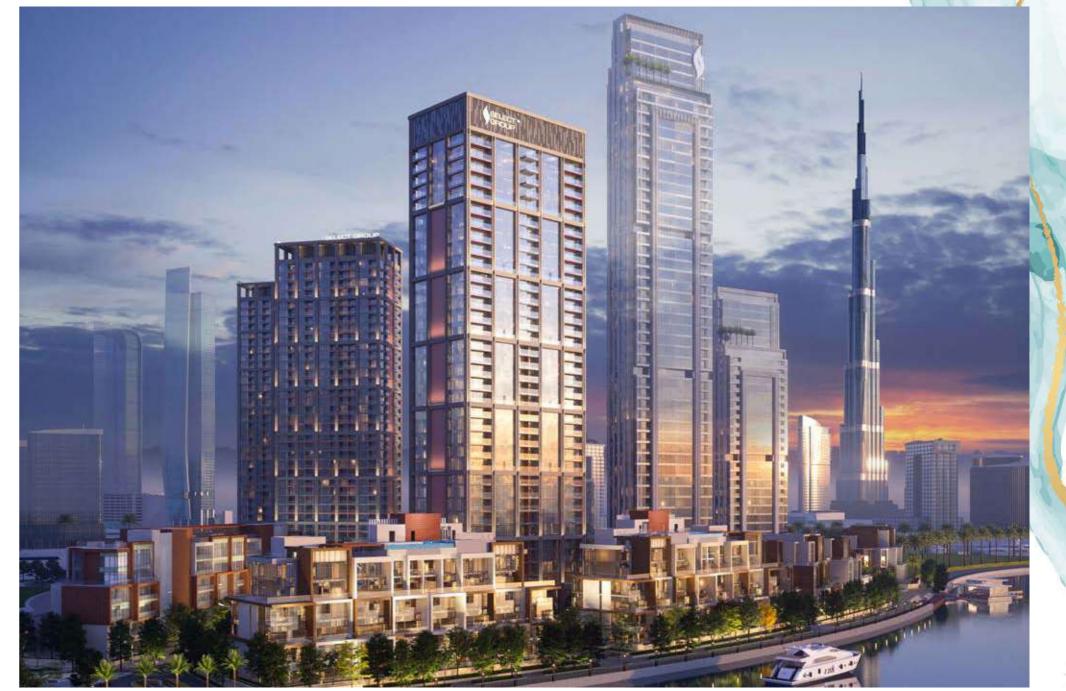

## The Tower

With an array of stunning units to choose from, Peninsula Two offers a fantastic investment opportunity within the most popular new waterfront development in Dubai.

The 36-storey tower will provide a wide range of unrivalled views, including spectacular sightlines over the Burj Khalifa and the iconic Downtown Skyline, the glistening Dubai Canal, and striking views through the heart of the city to the Arabian Gulf.