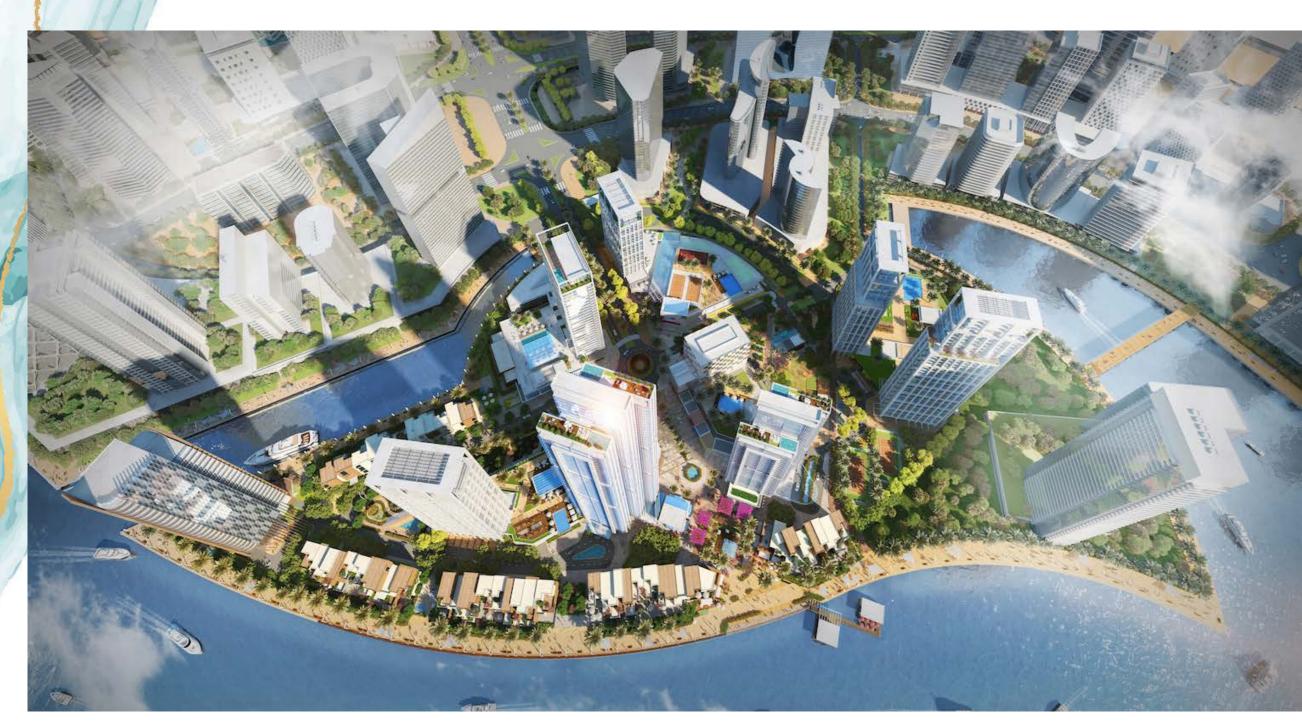

### A NEIGHBOURHOOD LIKE NO OTHER

Peninsula is the first community-focused, master planned waterfront development in Business Bay. It has been designed to promote and foster an active and engaging lifestyle across all walks of life.

With access to numerous manicured parks, unrivalled communal sporting amenities, a waterfront marketplace with an array of restaurants, cafes and F&B outlets, a variety of entertainment venues and hotels. Peninsula presents the only lifestyle enriched community in Business Bay.

Directly overlooking the Dubai Canal waterfront, Peninsula Promenade will be the entertainment hub of the community. Facilities are in place to provide residents with access to an outdoor cinema, events venue, concert space, an art park and pop jet fountains, with direct views of the Burj Khalifa and Downtown Dubai's famous skyline.