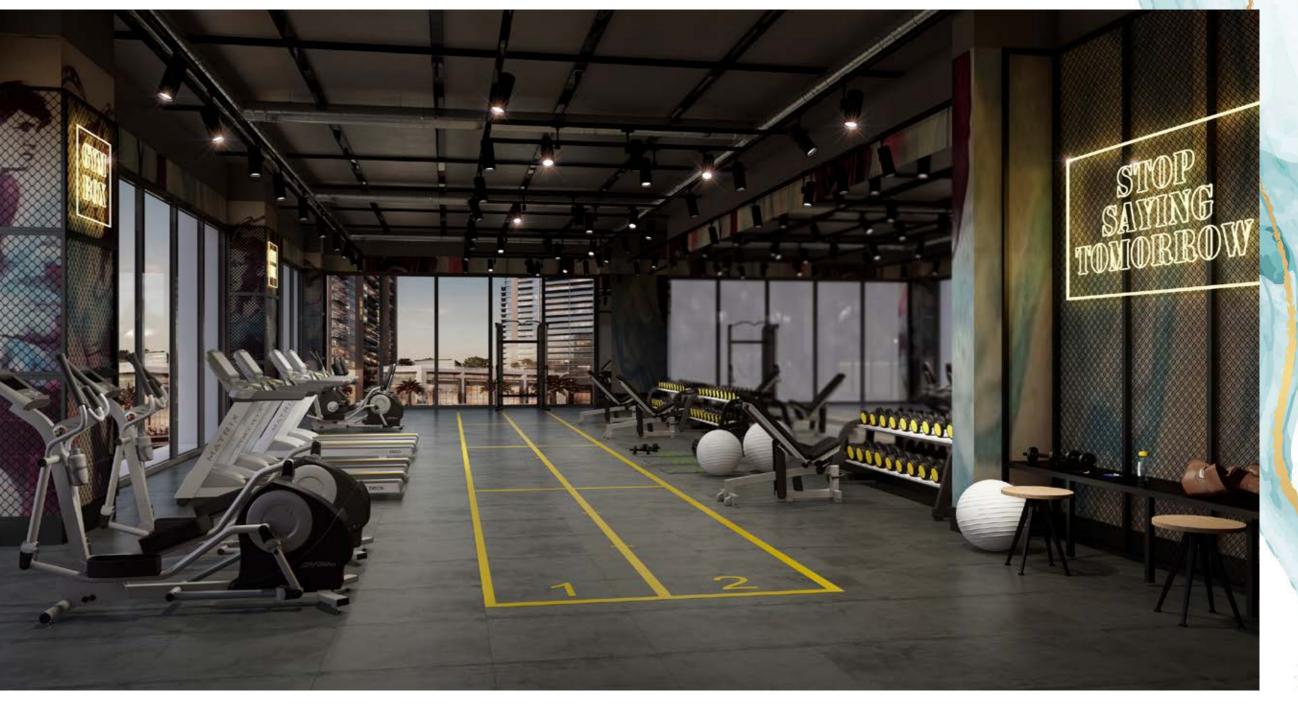

FIRST CLASS FITNESS FACILITIES

#### COMMUNAL AMENITIES

- Fully equipped 2,066 ft<sup>2</sup> gym
- 205 m<sup>2</sup>, 1.2 m depth outdoor pool
- Spacious communal lobby with fitted power points
- Electric car charging ports provided
- Bikes stands provided
- CCTV, fire alarm, main intercom station
- Audio intercom at lobby level
- Empower A/C cooling system