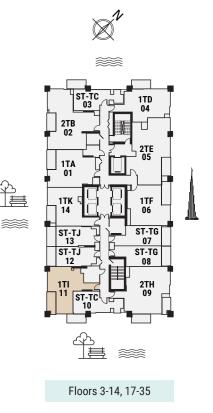

#### 1 BEDROOM

The Tower | Type TI | Unit 11 Floors 4-6, 8-11,13-14, 18-21, 23-26, 28-31 & 33-35

| Total Area     | 61.57 m <sup>2</sup> | 663.00 ft <sup>2</sup> |
|----------------|----------------------|------------------------|
| Balcony Area   | 7.15 m <sup>2</sup>  | 77.00 ft <sup>2</sup>  |
| Apartment Area | 54.42 m <sup>2</sup> | 586.00 ft <sup>2</sup> |