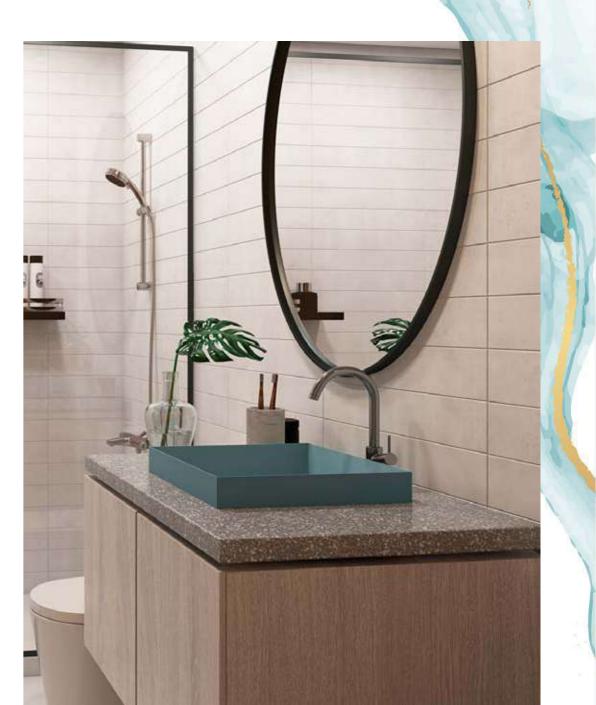

#### **BATHROOM**

- Stone washbasins
- Chrome-plated sanitary fittings
- Tastefully located mirrors
- Porcelain-tiled wet zone areas & ceilings