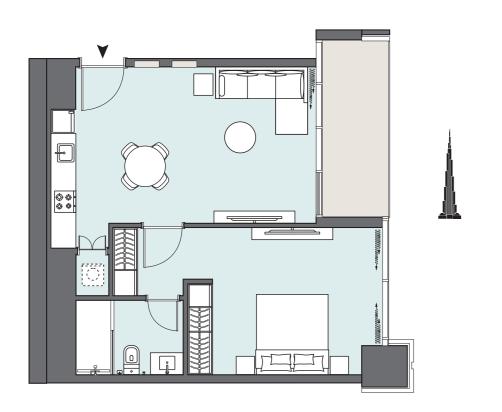

### 1 BEDROOM

The Tower | Type TI | Unit 11 Floors 4-6, 8-11,13-14, 18-21, 23-26, 28-31 & 33-35

| Total Area     | 61.57 m <sup>2</sup> | 663.00 ft <sup>2</sup> |
|----------------|----------------------|------------------------|
| Balcony Area   | 7.15 m <sup>2</sup>  | 77.00 ft <sup>2</sup>  |
| Apartment Area | 54.42 m <sup>2</sup> | 586.00 ft <sup>2</sup> |