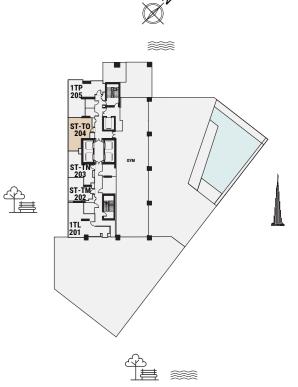

STUDIO APARTMENT

The Tower | Type TN | Unit 203

PENINSULA TWO

STUDIO APARTMENT

The Tower | Type TO | Unit 204

| Apartment Area | 37.24 m² | 401.00 ft <sup>2</sup> |
|----------------|----------|------------------------|
| Balcony Area   | N/A      | N/A                    |
| Total Area     | 37.24 m² | 401.00 ft <sup>2</sup> |
|                |          |                        |

Floor 2