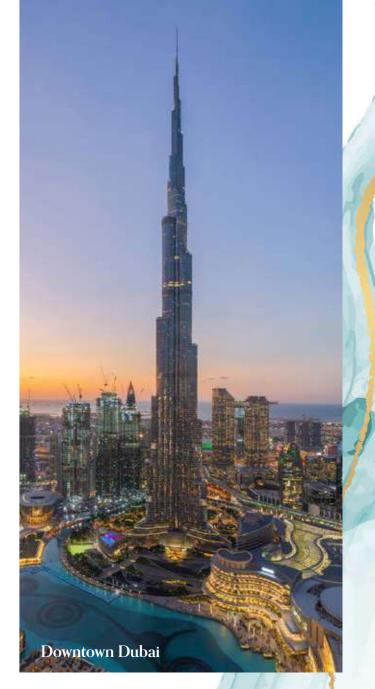

# ENVIABLE LIFESTYLE ATTRACTIONS

Situated on the doorstep of Downtown, Peninsula is perfectly located for residents to take advantage of Dubai's spectacular range of world famous attractions. The Dubai Mall , The Fountains, The Burj Khalifa and Dubai Frame are just some of the impressive landmarks in the immediate vicinity of Peninsula. Additionally, many of Dubai's magnificent and pristine beaches are in close proximity to the development, allowing residents to unwind on the coast of the majestic Arabian Gulf.

Directly overlooking the Dubai Canal waterfront, Peninsula Promenade will be the entertainment hub of the community. Facilities are in place to provide residents with access to an outdoor cinema, events venue, concert space, an art park and pop jet fountains, with direct views of the Burj Khalifa and Downtown Dubai's famous skyline.

# The Tower

With an array of stunning units to choose from, Peninsula Two offers a fantastic investment opportunity within the most popular new waterfront development in Dubai.

The 36-storey tower will provide a wide range of unrivalled views, including spectacular sightlines over the Burj Khalifa and the iconic Downtown Skyline, the glistening Dubai Canal, and striking views through the heart of the city to the Arabian Gulf.