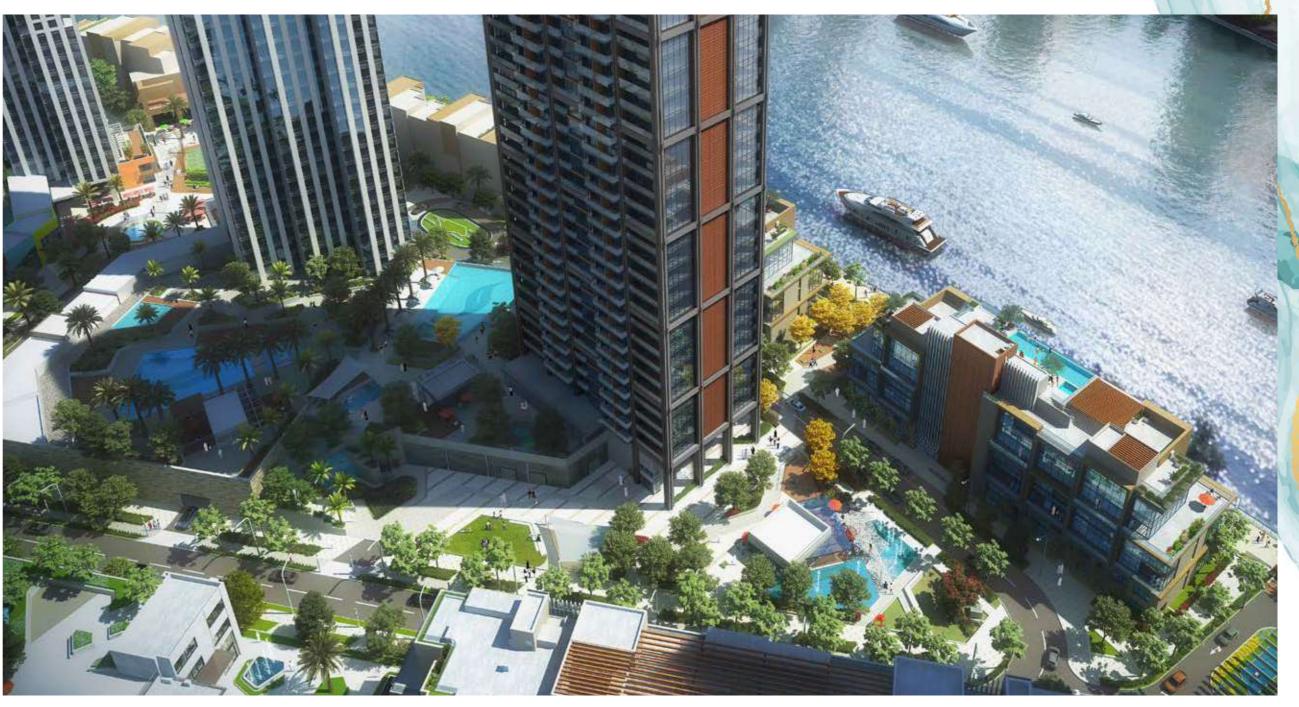

# THE TOWER

# PENINSULA TWO

# The Tower

With an array of stunning units to choose from, Peninsula Two offers a fantastic investment opportunity within the most popular new waterfront development in Dubai.

The 36-storey tower will provide a wide range of unrivalled views, including spectacular sightlines over the Burj Khalifa and the iconic Downtown Skyline, the glistening Dubai Canal, and striking views through the heart of the city to the Arabian Gulf.