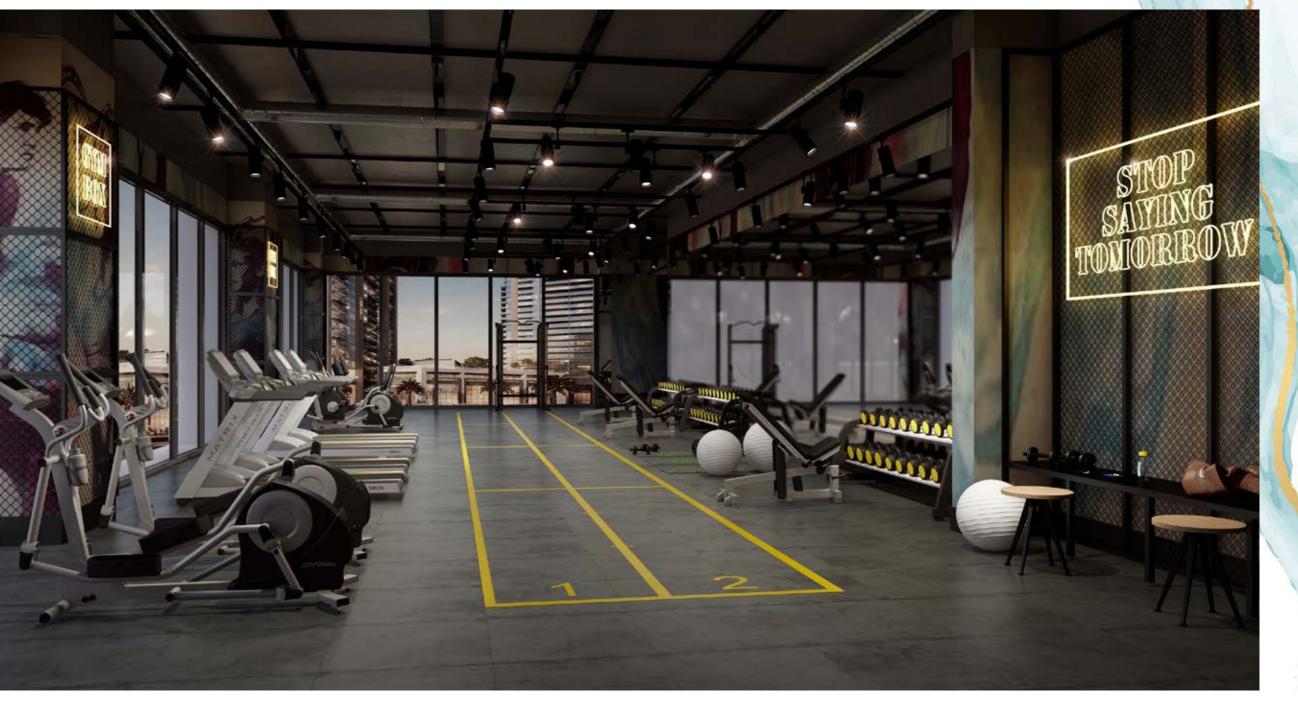

#### COMMUNAL AMENITIES

- Fully equipped 2,066 ft<sup>2</sup> gym
- 205 m<sup>2</sup>, 1.2 m depth outdoor pool
- Spacious communal lobby with fitted power points
- Electric car charging ports provided
- Bikes stands provided
- CCTV, fire alarm, main intercom station
- Audio intercom at lobby level
- Empower A/C cooling system