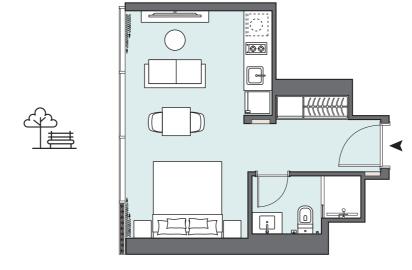

### STUDIO APARTMENT

The Tower | Type TJ | Unit 12 Floors 3, 7, 12, 17, 22, 27 & 32

PENINSULA TWO