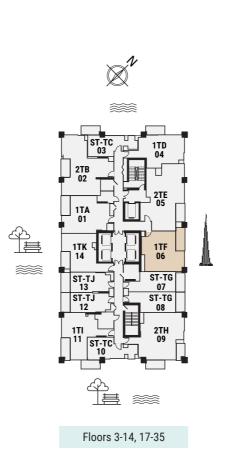

### 1 BEDROOM

The Tower | Type TF | Unit 06 Floors 4-6, 8-11,13-14, 18-21, 23-26, 28-31 & 33-35

PENINSULA

TWO