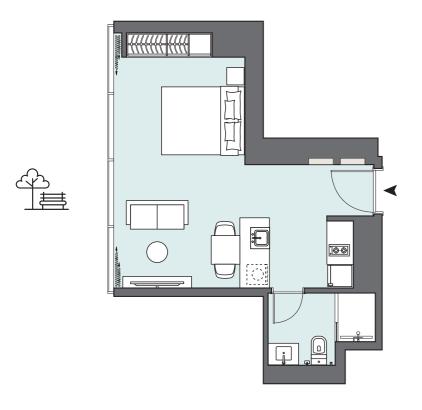

### STUDIO APARTMENT

The Tower | Type TC | Unit 03 Floors 3-14 & 17-35

PENINSULA

TWO

### STUDIO APARTMENT

The Tower | Type TG | Unit 07 Floors 4-6, 8-11,13-14, 18-21, 23-26, 28-31 & 33-35

| Total Area     | 37.90 m²             | 408.00 ft <sup>2</sup> |
|----------------|----------------------|------------------------|
| Balcony Area   | 5.89 m <sup>2</sup>  | 63.00 ft <sup>2</sup>  |
| Apartment Area | 32.01 m <sup>2</sup> | 345.00 ft <sup>2</sup> |

| Total Area     | 38.75 m²             | 417.00 ft <sup>2</sup> |
|----------------|----------------------|------------------------|
| Balcony Area   | 5.79 m <sup>2</sup>  | 63.00 ft <sup>2</sup>  |
| Apartment Area | 32.96 m <sup>2</sup> | 355.00 ft <sup>2</sup> |

Floors 3-14, 17-35