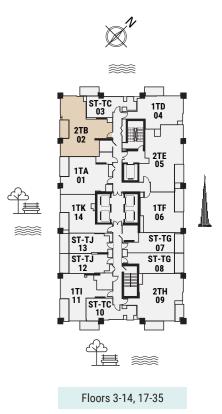

### STUDIO APARTMENT

The Tower | Type TC | Unit 03 Floors 3-14 & 17-35

PENINSULA

TWO

Floors 3-14, 17-35