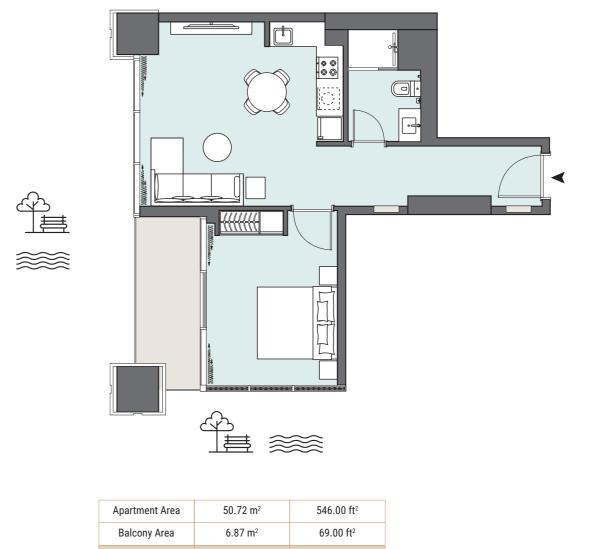

| Total Area     | 57.59 m²             | 620.00 ft <sup>2</sup> |
|----------------|----------------------|------------------------|
| Balcony Area   | 6.87 m <sup>2</sup>  | 69.00 ft <sup>2</sup>  |
| Apartment Area | 50.72 m <sup>2</sup> | 546.00 ft <sup>2</sup> |