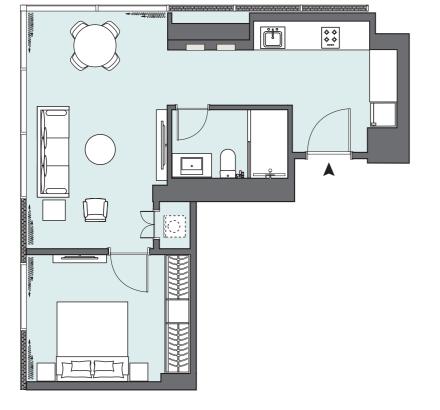

### STUDIO APARTMENT

The Tower | Type TC | Unit 03 Floors 3-14 & 17-35

PENINSULA

TWO

### STUDIO APARTMENT

The Tower | Type TG | Unit 07 Floors 4-6, 8-11,13-14, 18-21, 23-26, 28-31 & 33-35

| Total Area     | 37.90 m²             | 408.00 ft <sup>2</sup> |
|----------------|----------------------|------------------------|
| Balcony Area   | 5.89 m <sup>2</sup>  | 63.00 ft <sup>2</sup>  |
| Apartment Area | 32.01 m <sup>2</sup> | 345.00 ft <sup>2</sup> |

### STUDIO APARTMENT

The Tower | Type TJ | Unit 12 Floors 3, 7, 12, 17, 22, 27 & 32

PENINSULA TWO

### STUDIO APARTMENT

The Tower | Type TM | Unit 202

|                |                      |                        | 1TA 01 1TK 14 11 11 11 11 11 11 11 11 11 11 11 11 1 | 2TE<br>05<br>1TF<br>06<br>ST-TG<br>07<br>ST-TG<br>08 |
|----------------|----------------------|------------------------|-----------------------------------------------------|------------------------------------------------------|
| Apartment Area | 30.21 m <sup>2</sup> | 325.00 ft <sup>2</sup> |                                                     | <b>***</b>                                           |
| Balcony Area   | 7.77 m²              | 83.00 ft <sup>2</sup>  | FI 0.14                                             | 17.05                                                |
| Total Area     | 37.98 m²             | 409.00 ft <sup>2</sup> | Floors 3-14                                         | , 17-35                                              |
|                |                      |                        |                                                     |                                                      |