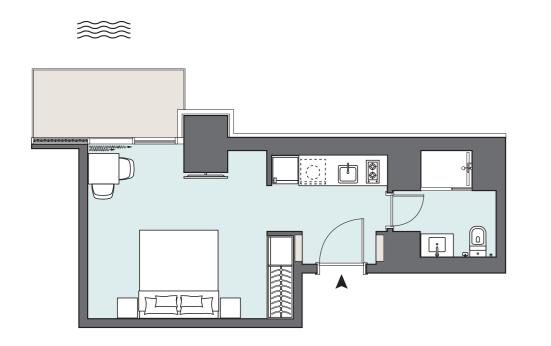

### STUDIO APARTMENT

The Tower | Type TC | Unit 03 Floors 3-14 & 17-35

PENINSULA

TWO