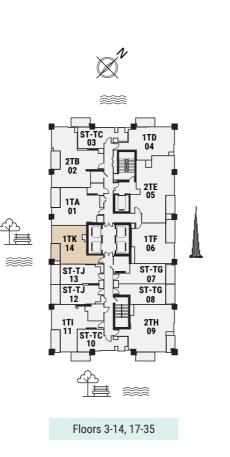

77.00 ft <sup>2</sup>  |
| Apartment Area | 54.42 m <sup>2</sup> | 586.00 ft <sup>2</sup> |





| Total Area     | 57.59 m²             | 620.00 ft <sup>2</sup> |
|----------------|----------------------|------------------------|
| Balcony Area   | 6.87 m <sup>2</sup>  | 69.00 ft <sup>2</sup>  |
| Apartment Area | 50.72 m <sup>2</sup> | 546.00 ft <sup>2</sup> |



### 1 BEDROOM

The Tower | Type TK | Unit 14 Floors 4-6, 8-11,13-14, 18-21, 23-26, 28-31 & 33-35



PENINSULA

TWO

1 BEDROOM

The Tower | Type TL | Unit 201





| Total Area     | 53.55 m <sup>2</sup> | 576.00 ft <sup>2</sup> |
|----------------|----------------------|------------------------|
| Balcony Area   | 5.79 m <sup>2</sup>  | 62.00 ft <sup>2</sup>  |
| Apartment Area | 47.76 m <sup>2</sup> | 514.00 ft <sup>2</sup> |





| Total Area     | 58.78 m <sup>2</sup> | 633 ft <sup>2</sup>    |
|----------------|----------------------|------------------------|
| Balcony Area   | N/A                  | N/A                    |
| Apartment Area | 58.78 m <sup>2</sup> | 633.00 ft <sup>2</sup> |



1 BEDROOM

The Tower | Type TP | Unit 205



PENINSULA

TWO

2 BEDROOM

The Tower | Type TB | Unit 02 Floors 4-6, 8-11,13-14, 18-21, 23-26, 28-31 & 33-35







| Apartment Area | 56.99 m² | 613.00 ft <sup>2</sup> |
|----------------|----------|------------------------|
| Balcony Area   | N/A      | N/A                    |
| Total Area     | 56.99 m² | 613.00 ft <sup>2</sup> |









| Total Area     | 84.09 m²            | 905.00 ft <sup>2</sup> |
|----------------|---------------------|------------------------|
| B