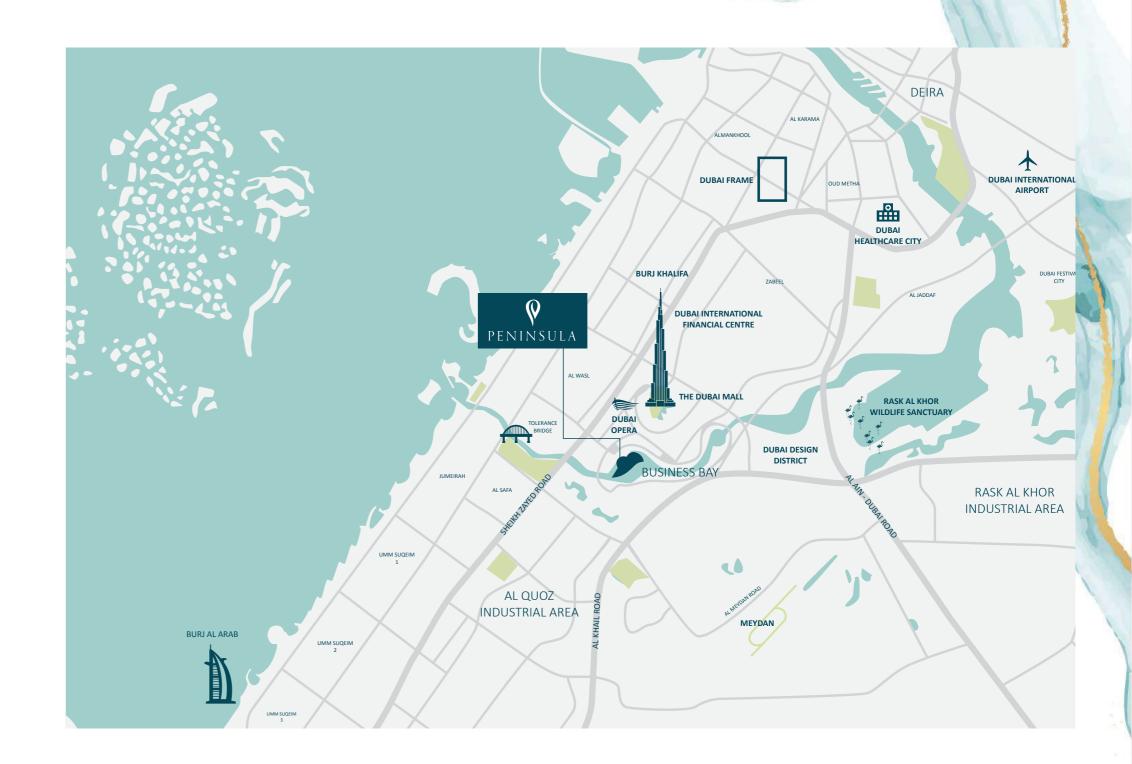

# The Heart of Dubai

Peninsula is situated in Business Bay, one of the most well-connected locations within the city of Dubai. Located in close proximity to Dubai's Old Town, Downtown, and The Marina, it offers residents unrestricted access to all of the city's most recognisable landmarks.

Peninsula can be accessed directly off Sheik Zayed Road, First Al Khail Street and Marasi Drive, it is within a short walking distance of the Business Bay Metro Station and is serviced by an array of bus routes and by the Dubai water taxi service.

| LANDMARK                       | DISTANCE | DRIVE  |
|--------------------------------|----------|--------|
| The Dubai Mall/Burj Khalifa    | 2 km     | 7 min  |
| Business Bay Metro Station     | 2 km     | 7 min  |
| Dubai Opera                    | 2 km     | 7 min  |
| Dubai Design District          | 6 km     | 11 min |
| Meydan                         | 10 km    | 12 min |
| DIFC                           | 6 km     | 12 min |
| Dubai Healthcare City          | 11 km    | 14 min |
| Ras Al Khor Wildlife Sanctuary | 9 km     | 15 min |
| Jumeirah Beach                 | 9 km     | 15 min |
| Dubai International Airport    | 15 km    | 16 min |
| La Mer                         | 12 km    | 18 min |

# PROFESSIONAL CONNECTIVITY

Located in the heart of Business Bay, Peninsula is surrounded by many of the city's most populated working destinations such as Business Bay, DIFC, Dubai Design District and Healthcare City, all of which are home to over 40,000 professionals combined across a wide range of industries.

# ENVIABLE LIFESTYLE ATTRACTIONS

Situated on the doorstep of Downtown, Peninsula is perfectly located for residents to take advantage of Dubai's spectacular range of world famous attractions. The Dubai Mall , The Fountains, The Burj Khalifa and Dubai Frame are just some of the impressive landmarks in the immediate vicinity of Peninsula. Additionally, many of Dubai's magnificent and pristine beaches are in close proximity to the development, allowing residents to unwind on the coast of the majestic Arabian Gulf.