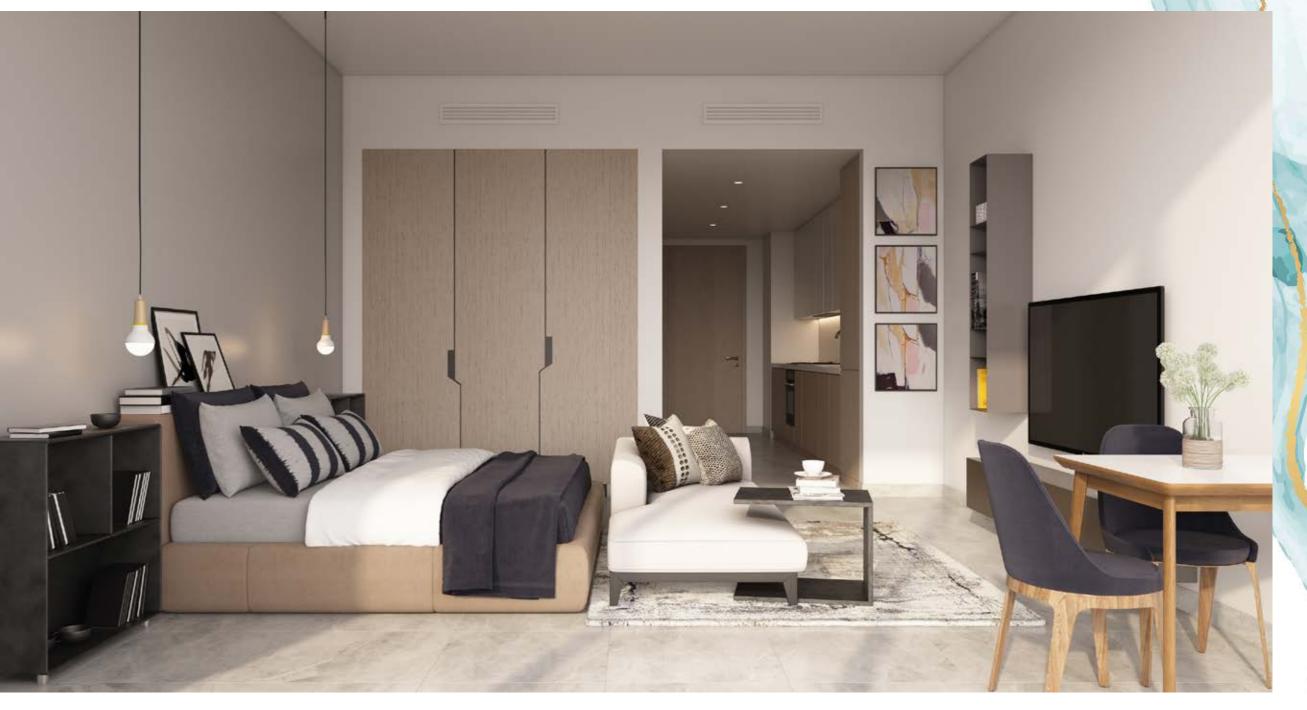

MODERN DESIGNS MADE FOR URBAN DWELLING

STUNNING VIEWS OF DUBAI CANAL

**ELEGANT & PREMIUM INTERIOR FINISHES** 

EFFICIENTLY DESIGNED LIVING SPACES

COLLABORATIVE COMMUNAL WORKING AREA

FIRST CLASS FITNESS FACILITIES

#### **GENERAL FINISHES**

- Pristine porcelain tile flooring & skirting
- Gypsum board ceilings
- Timeless marble thresholds
- Textured HPL wardrobes & cupboards
- Solid core main entrance doors
- Semi-solid core internal doors

#### **KITCHEN**

- Quartz surface counter tops
- Stainless steel sinks
- Glass backsplash
- 2 gas hobs in studio apartments
- 4 gas hobs in 1 & 2 bedroom apartments
- Exactor fan
- Gas oven
- Fridge/freezer
- Connection point for washing machine

#### **BATHROOM**

- Stone washbasins
- Chrome-plated sanitary fittings
- Tastefully located mirrors
- Porcelain-tiled wet zone areas & ceilings