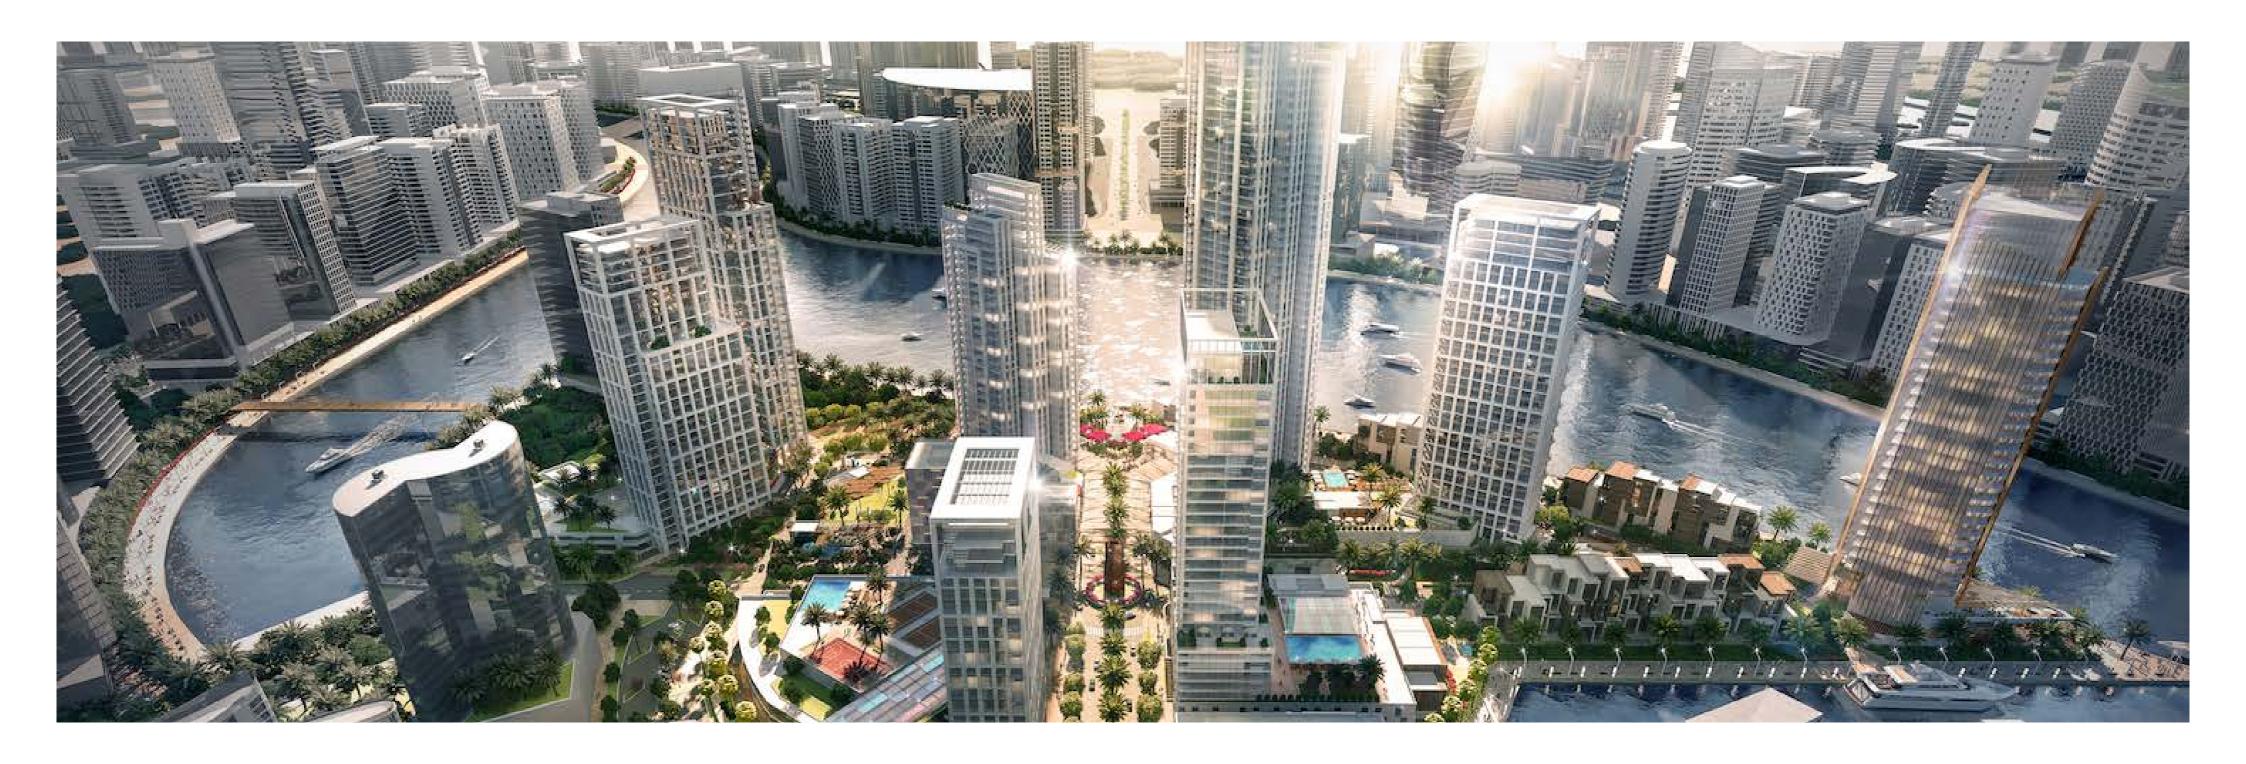

# AN EMERGING OASIS ON THE DOORSTEP OF DOWNTOWN

Peninsula is a thoughtfully designed, and strategically located, master-planned community in the heart of Business Bay.

Surrounded by the majestic Dubai Canal on three sides, Peninsula will create an oasis of serenity in a truly unique setting and will be a spectacular addition to the world-renowned Downtown Skyline.

Precise planning has ensured each individual development within the master community will have access to stunning, unobstructed views, maximising Peninsula's unique waterfront location on the doorstep of Downtown.

# A NEIGHBOURHOOD LIKE NO OTHER

Peninsula is the first community-focused, master planned waterfront development in Business Bay. It has been designed to promote and foster an active and engaging lifestyle across all walks of life.