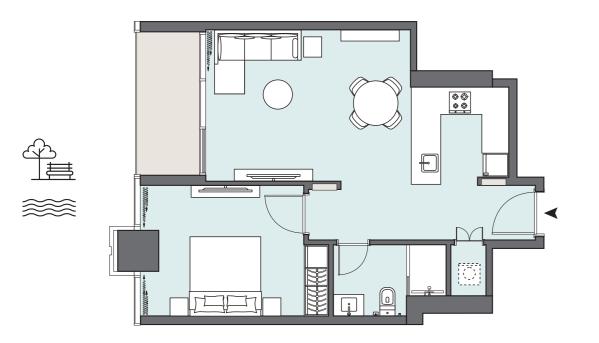

### 1 BEDROOM

The Tower | Type TA | Unit 01 Floors 3, 7, 12, 17, 22, 27 & 32

PENINSULA

TWO

1 BEDROOM

The Tower | Type TD | Unit 04 Floors 3-14 & 17-35

| Total Area     | 63.91 m²             | 688.00 ft <sup>2</sup> |
|----------------|----------------------|------------------------|
| Balcony Area   | 7.50 m <sup>2</sup>  | 81.00 ft <sup>2</sup>  |
| Apartment Area | 56.41 m <sup>2</sup> | 607.00 ft <sup>2</sup> |