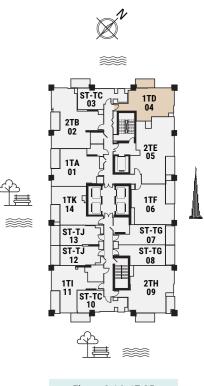

### 1 BEDROOM

The Tower | Type TA | Unit 01 Floors 3, 7, 12, 17, 22, 27 & 32

PENINSULA

TWO

1 BEDROOM

The Tower | Type TD | Unit 04 Floors 3-14 & 17-35

| Total Area     | 63.91 m²             | 688.00 ft <sup>2</sup> |
|----------------|----------------------|------------------------|
| Balcony Area   | 7.50 m <sup>2</sup>  | 81.00 ft <sup>2</sup>  |
| Apartment Area | 56.41 m <sup>2</sup> | 607.00 ft <sup>2</sup> |