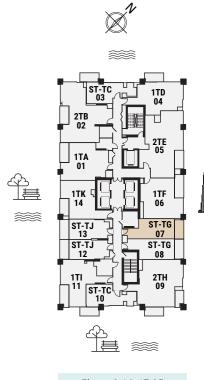

### STUDIO APARTMENT

The Tower | Type TG | Unit 07 Floors 4-6, 8-11,13-14, 18-21, 23-26, 28-31 & 33-35

| Total Area     | 37.90 m²             | 408.00 ft <sup>2</sup> |
|----------------|----------------------|------------------------|
| Balcony Area   | 5.89 m <sup>2</sup>  | 63.00 ft <sup>2</sup>  |
| Apartment Area | 32.01 m <sup>2</sup> | 345.00 ft <sup>2</sup> |