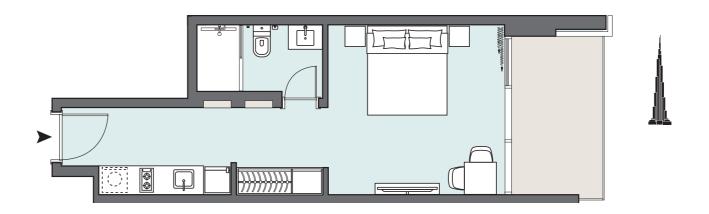

### STUDIO APARTMENT

The Tower | Type TG | Unit 07 Floors 4-6, 8-11,13-14, 18-21, 23-26, 28-31 & 33-35

| Total Area     | 37.90 m²             | 408.00 ft <sup>2</sup> |
|----------------|----------------------|------------------------|
| Balcony Area   | 5.89 m <sup>2</sup>  | 63.00 ft <sup>2</sup>  |
| Apartment Area | 32.01 m <sup>2</sup> | 345.00 ft <sup>2</sup> |