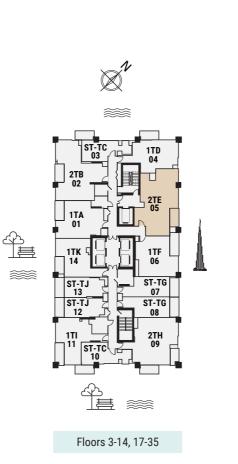

### 2 BEDROOM

The Tower | Type TE | Unit 05 Floors 4-6, 8-11,13-14, 18-21, 23-26, 28-31 & 33-35

PENINSULA

TWO

2 BEDROOM

The Tower | Type TH | Unit 09 Floors 4-6, 8-11,13-14, 18-21, 23-26, 28-31 & 33-35

| Apartment Area  Balcony Area | 82.42 m <sup>2</sup><br>5.76 m <sup>2</sup> | 887.00 ft <sup>2</sup> |
|------------------------------|---------------------------------------------|------------------------|
| Total Area                   | 88.18 m <sup>2</sup>                        | 949.00 ft <sup>2</sup> |