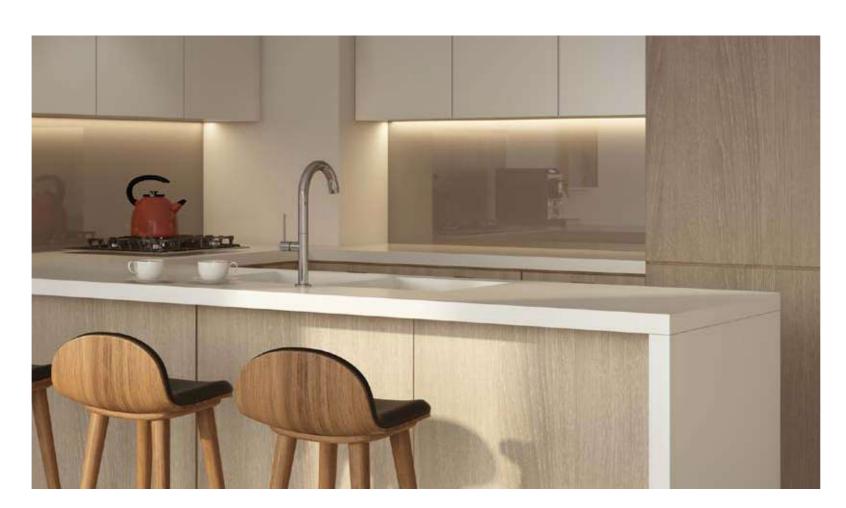

#### **KITCHEN**

- Quartz surface counter tops
- Stainless steel sinks
- Glass backsplash
- 2 gas hobs in studio apartments
- 4 gas hobs in 1 & 2 bedroom apartments
- Exactor fan
- Gas oven
- Fridge/freezer
- Connection point for washing machine