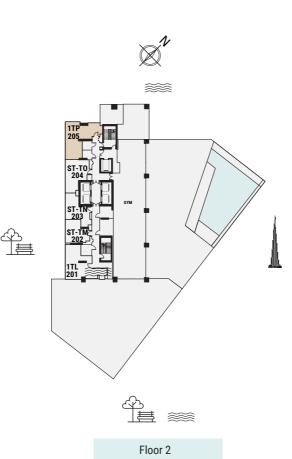

### STUDIO APARTMENT

The Tower | Type TM | Unit 202

|                |                      |                        | 1TA 01 1TK 14 11 11 11 11 11 11 11 11 11 11 11 11 1 | 2TE<br>05<br>1TF<br>06<br>ST-TG<br>07<br>ST-TG<br>08 |
|----------------|----------------------|------------------------|-----------------------------------------------------|------------------------------------------------------|
| Apartment Area | 30.21 m <sup>2</sup> | 325.00 ft <sup>2</sup> |                                                     | <b>***</b>                                           |
| Balcony Area   | 7.77 m²              | 83.00 ft <sup>2</sup>  | FI 0.14                                             | 17.05                                                |
| Total Area     | 37.98 m²             | 409.00 ft <sup>2</sup> | Floors 3-14                                         | , 17-35                                              |
|                |                      |                        |                                                     |                                                      |

STUDIO APARTMENT

The Tower | Type TN | Unit 203

PENINSULA TWO

STUDIO APARTMENT

The Tower | Type TO | Unit 204

| Apartment Area | 37.24 m² | 401.00 ft <sup>2</sup> |
|----------------|----------|------------------------|
| Balcony Area   | N/A      | N/A                    |
| Total Area     | 37.24 m² | 401.00 ft <sup>2</sup> |
|                |          |                        |

Floor 2

### 1 BEDROOM

The Tower | Type TK | Unit 14 Floors 4-6, 8-11,13-14, 18-21, 23-26, 28-31 & 33-35

PENINSULA

TWO

1 BEDROOM

The Tower | Type TL | Unit 201

| Total Area     | 53.55 m <sup>2</sup> | 576.00 ft <sup>2</sup> |
|----------------|----------------------|------------------------|
| Balcony Area   | 5.79 m <sup>2</sup>  | 62.00 ft <sup>2</sup>  |
| Apartment Area | 47.76 m <sup>2</sup> | 514.00 ft <sup>2</sup> |

| Total Area     | 58.78 m <sup>2</sup> | 633 ft <sup>2</sup>    |
|----------------|----------------------|------------------------|
| Balcony Area   | N/A                  | N/A                    |
| Apartment Area | 58.78 m <sup>2</sup> | 633.00 ft <sup>2</sup> |

1 BEDROOM

The Tower | Type TP | Unit 205

PENINSULA

TWO

2 BEDROOM

The Tower | Type TB | Unit 02 Floors 4-6, 8-11,13-14, 18-21, 23-26, 28-31 & 33-35

| Apartment Area | 56.99 m² | 613.00 ft <sup>2</sup> |
|----------------|----------|------------------------|
| Balcony Area   | N/A      | N/A                    |
| Total Area     | 56.99 m² | 613.00 ft <sup>2</sup> |