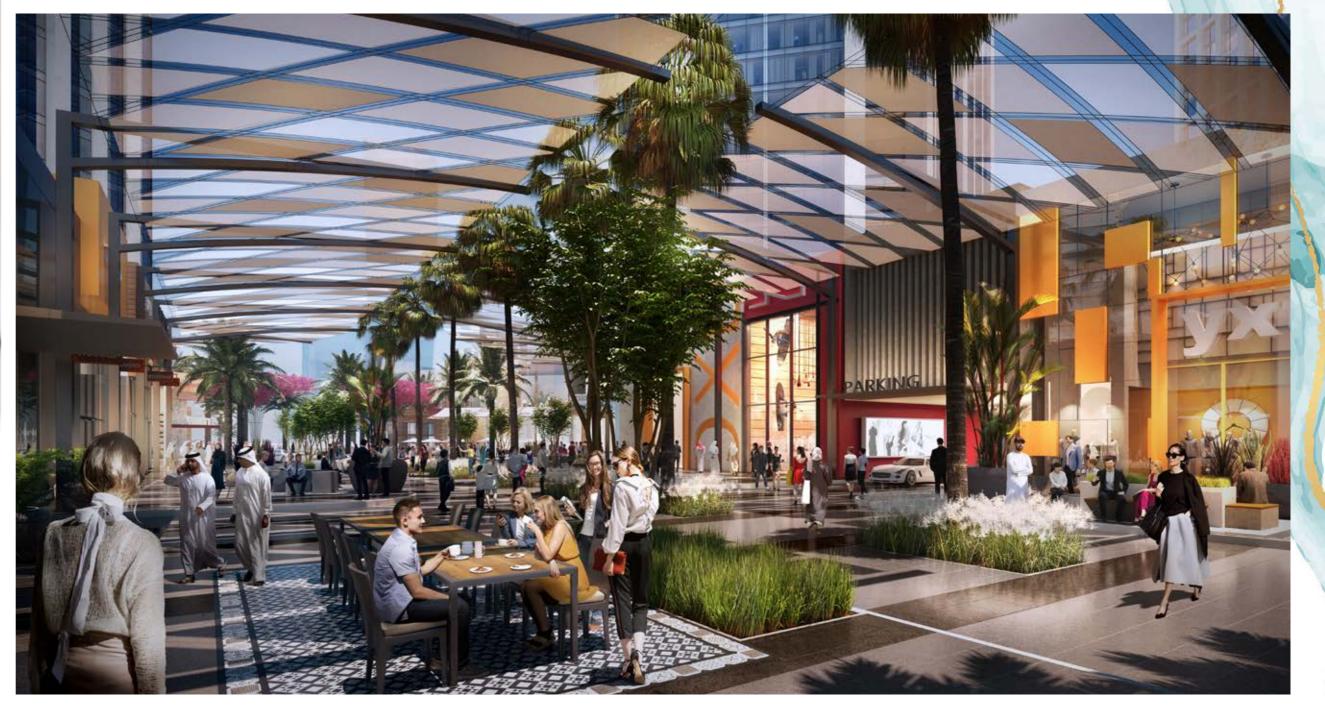

# Community Mall

The Community Mall at Peninsula Two is an enviable central attraction within the Peninsula development. The 66,000 ft<sup>2</sup> mall will contain 23 individual retail units catering for all requirements, while ample parking will be provided to serve the community.

From supermarket chains and famous fashion brands, to personal care amenities such as salons, barbers, pharmacies and a wide variety of F&B outlets, The Community Mall will act as an active and cosmopolitan social hotspot in the heart of this vibrant waterfront community.

Residents of Peninsula Two will have direct access to a wonderful array of world-class brand names on their doorstep.