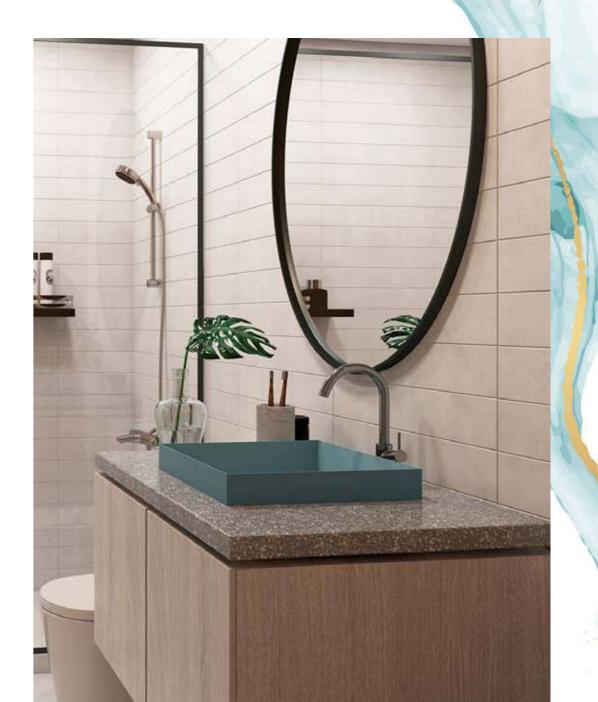

#### **BATHROOM**

- Stone washbasins
- Chrome-plated sanitary fittings
- Tastefully located mirrors
- Porcelain-tiled wet zone areas & ceilings