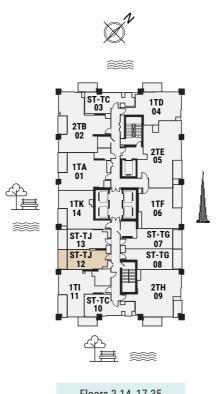

### 1 BEDROOM

The Tower | Type TA | Unit 01 Floors 3, 7, 12, 17, 22, 27 & 32

PENINSULA

TWO

1 BEDROOM

The Tower | Type TD | Unit 04 Floors 3-14 & 17-35

| Total Area     | 63.91 m²             | 688.00 ft <sup>2</sup> |
|----------------|----------------------|------------------------|
| Balcony Area   | 7.50 m <sup>2</sup>  | 81.00 ft <sup>2</sup>  |
| Apartment Area | 56.41 m <sup>2</sup> | 607.00 ft <sup>2</sup> |

### 1 BEDROOM

The Tower | Type TK | Unit 14 Floors 4-6, 8-11,13-14, 18-21, 23-26, 28-31 & 33-35

PENINSULA

TWO

1 BEDROOM

The Tower | Type TL | Unit 201

| Total Area     | 53.55 m <sup>2</sup> | 576.00 ft <sup>2</sup> |
|----------------|----------------------|------------------------|
| Balcony Area   | 5.79 m <sup>2</sup>  | 62.00 ft <sup>2</sup>  |
| Apartment Area | 47.76 m <sup>2</sup> | 514.00 ft <sup>2</sup> |