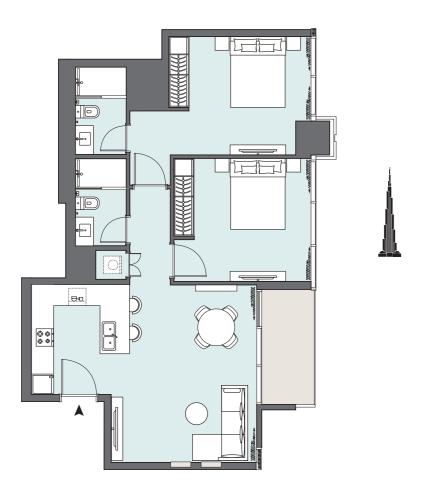

| Total Area     | 84.09 m²            | 905.00 ft <sup>2</sup> |
|----------------|---------------------|------------------------|
| Balcony Area   | 5.69 m <sup>2</sup> | 61.00 ft <sup>2</sup>  |
| Apartment Area | 78.4 m²             | 844.00 ft <sup>2</sup> |

### 2 BEDROOM

The Tower | Type TE | Unit 05 Floors 4-6, 8-11,13-14, 18-21, 23-26, 28-31 & 33-35

PENINSULA

TWO

2 BEDROOM

The Tower | Type TH | Unit 09 Floors 4-6, 8-11,13-14, 18-21, 23-26, 28-31 & 33-35

| Apartment Area  Balcony Area | 82.42 m <sup>2</sup><br>5.76 m <sup>2</sup> | 887.00 ft <sup>2</sup> |
|------------------------------|---------------------------------------------|------------------------|
| Total Area                   | 88.18 m <sup>2</sup>                        | 949.00 ft <sup>2</sup> |