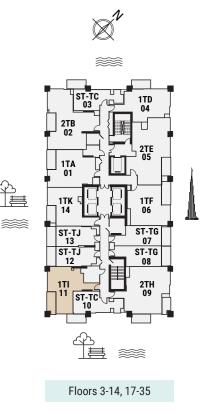

### 1 BEDROOM

The Tower | Type TI | Unit 11 Floors 4-6, 8-11,13-14, 18-21, 23-26, 28-31 & 33-35

| Total Area     | 61.57 m <sup>2</sup> | 663.00 ft <sup>2</sup> |
|----------------|----------------------|------------------------|
| Balcony Area   | 7.15 m <sup>2</sup>  | 77.00 ft <sup>2</sup>  |
| Apartment Area | 54.42 m <sup>2</sup> | 586.00 ft <sup>2</sup> |