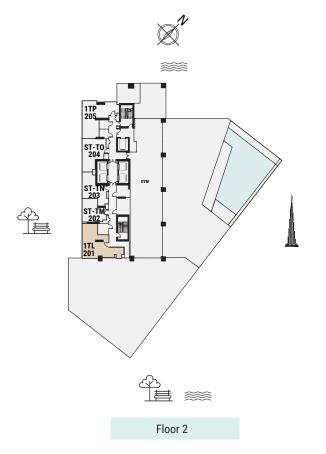

69.00 ft <sup>2</sup>  |
| Apartment Area | 50.72 m <sup>2</sup> | 546.00 ft <sup>2</sup> |



### 1 BEDROOM

The Tower | Type TK | Unit 14 Floors 4-6, 8-11,13-14, 18-21, 23-26, 28-31 & 33-35



PENINSULA

TWO

1 BEDROOM

The Tower | Type TL | Unit 201





| Total Area     | 53.55 m <sup>2</sup> | 576.00 ft <sup>2</sup> |
|----------------|----------------------|------------------------|
| Balcony Area   | 5.79 m <sup>2</sup>  | 62.00 ft <sup>2</sup>  |
| Apartment Area | 47.76 m <sup>2</sup> | 514.00 ft <sup>2</sup> |





| Total Area     | 58.78 m <sup>2</sup> | 633 ft <sup>2</sup>    |
|----------------|----------------------|------------------------|
| Balcony Area   | N/A                  | N/A                    |
| Apartment Area | 58.78 m <sup>2</sup> | 633.00 ft <sup>2</sup> |



1 BEDROOM

The Tower | Type TP | Unit 205



PENINSULA

TWO

2 BEDROOM

The Tower | Type TB | Unit 02 Floors 4-6, 8-11,13-14, 18-21, 23-26, 28-31 & 33-35







| Apartment Area | 56.99 m² | 613.00 ft <sup>2</sup> |
|----------------|----------|------------------------|
| Balcony Area   | N/A      | N/A                    |
| Total Area     | 56.99 m² | 613.00 ft <sup>2</sup> |









| Total Area     | 84.09 m²            | 905.00 ft <sup>2</sup> |
|----------------|---------------------|------------------------|
| Balcony Area   | 5.69 m <sup>2</sup> | 61.00 ft <sup>2</sup>  |
| Apartment Area | 78.4 m²             | 844.00 ft <sup>2</sup> |



### 2 BEDROOM

The Tower | Type TE | Unit 05 Floors 4-6, 8-11,13-14, 18-21, 23-26, 28-31 & 33-35



PENINSULA

TWO

2 BEDROOM

The Tower | Ty