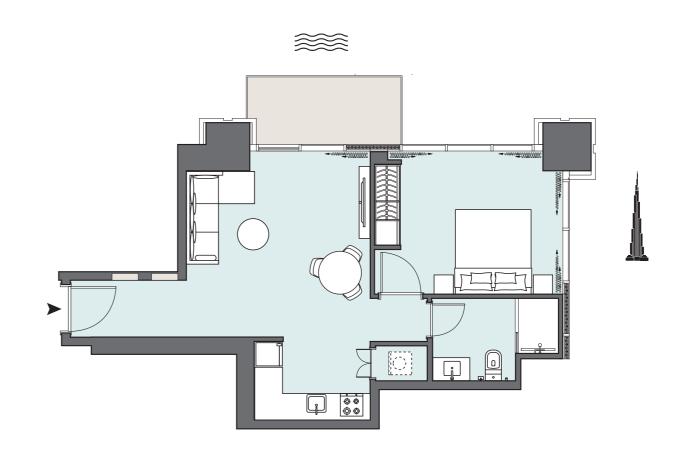

### 1 BEDROOM

The Tower | Type TA | Unit 01 Floors 3, 7, 12, 17, 22, 27 & 32

PENINSULA

TWO

1 BEDROOM

The Tower | Type TD | Unit 04 Floors 3-14 & 17-35

| Total Area     | 63.91 m²             | 688.00 ft <sup>2</sup> |
|----------------|----------------------|------------------------|
| Balcony Area   | 7.50 m <sup>2</sup>  | 81.00 ft <sup>2</sup>  |
| Apartment Area | 56.41 m <sup>2</sup> | 607.00 ft <sup>2</sup> |