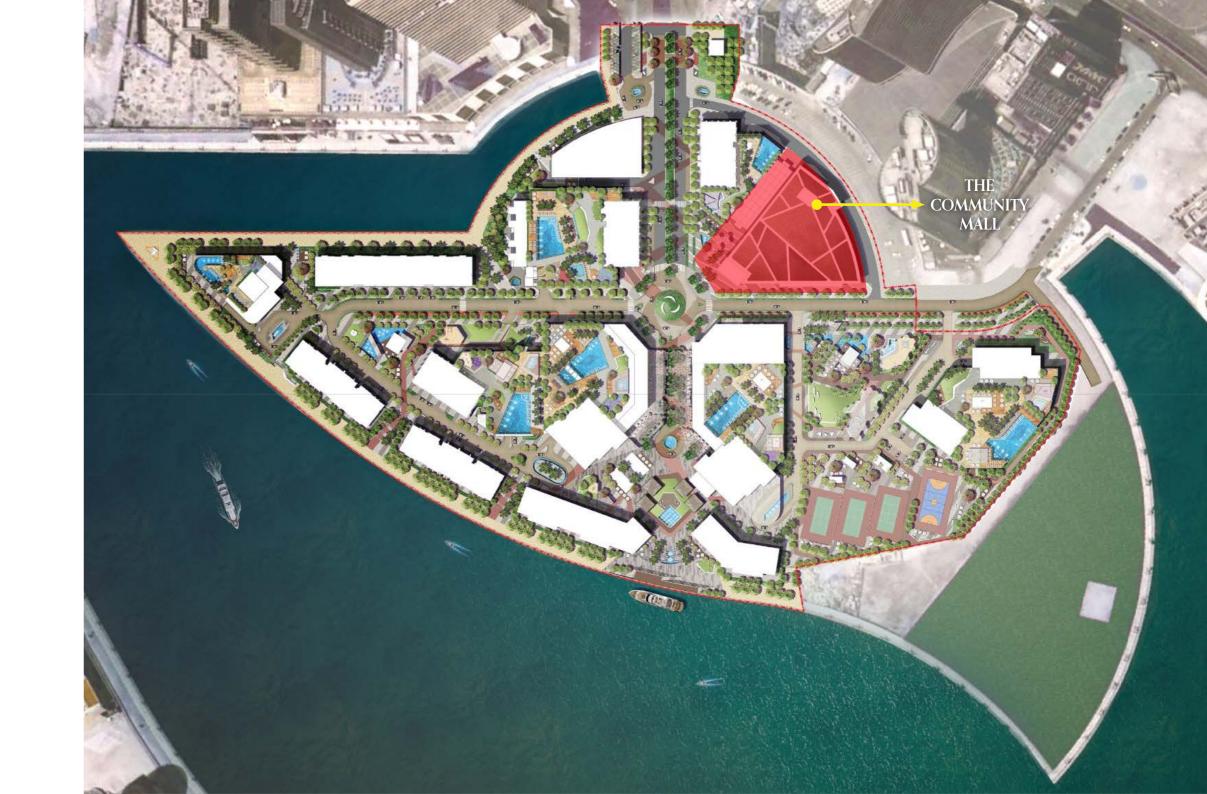

# THE COMMUNITY MALL

# PENINSULA TWO

# Community Mall

The Community Mall at Peninsula Two is an enviable central attraction within the Peninsula development. The 66,000 ft<sup>2</sup> mall will contain 23 individual retail units catering for all requirements, while ample parking will be provided to serve the community.

From supermarket chains and famous fashion brands, to personal care amenities such as salons, barbers, pharmacies and a wide variety of F&B outlets, The Community Mall will act as an active and cosmopolitan social hotspot in the heart of this vibrant waterfront community.

Residents of Peninsula Two will have direct access to a wonderful array of world-class brand names on their doorstep.