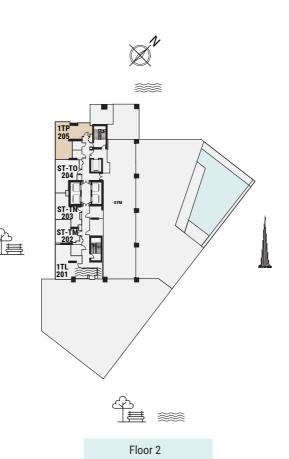

### STUDIO APARTMENT

The Tower | Type TM | Unit 202

|                |                      |                        | 1TA 01 1TK 14 11 11 11 11 11 11 11 11 11 11 11 11 1 | 2TE<br>05<br>1TF<br>06<br>ST-TG<br>07<br>ST-TG<br>08 |
|----------------|----------------------|------------------------|-----------------------------------------------------|------------------------------------------------------|
| Apartment Area | 30.21 m <sup>2</sup> | 325.00 ft <sup>2</sup> |                                                     | <b>***</b>                                           |
| Balcony Area   | 7.77 m²              | 83.00 ft <sup>2</sup>  | FI 0.14                                             | 17.05                                                |
| Total Area     | 37.98 m²             | 409.00 ft <sup>2</sup> | Floors 3-14                                         | , 17-35                                              |
|                |                      |                        |                                                     |                                                      |

STUDIO APARTMENT

The Tower | Type TN | Unit 203

PENINSULA TWO

STUDIO APARTMENT

The Tower | Type TO | Unit 204

| Apartment Area | 37.24 m² | 401.00 ft <sup>2</sup> |
|----------------|----------|------------------------|
| Balcony Area   | N/A      | N/A                    |
| Total Area     | 37.24 m² | 401.00 ft <sup>2</sup> |
|                |          |                        |

Floor 2

### 1 BEDROOM

The Tower | Type TK | Unit 14 Floors 4-6, 8-11,13-14, 18-21, 23-26, 28-31 & 33-35

PENINSULA

TWO

1 BEDROOM

The Tower | Type TL | Unit 201

| Total Area     | 53.55 m <sup>2</sup> | 576.00 ft <sup>2</sup> |
|----------------|----------------------|------------------------|
| Balcony Area   | 5.79 m <sup>2</sup>  | 62.00 ft <sup>2</sup>  |
| Apartment Area | 47.76 m <sup>2</sup> | 514.00 ft <sup>2</sup> |

| Total Area     | 58.78 m <sup>2</sup> | 633 ft <sup>2</sup>    |
|----------------|----------------------|------------------------|
| Balcony Area   | N/A                  | N/A                    |
| Apartment Area | 58.78 m <sup>2</sup> | 633.00 ft <sup>2</sup> |

1 BEDROOM

The Tower | Type TP | Unit 205

PENINSULA

TWO

2 BEDROOM

The Tower | Type TB | Unit 02 Floors 4-6, 8-11,13-14, 18-21, 23-26, 28-31 & 33-35

| Apartment Area | 56.99 m² | 613.00 ft <sup>2</sup> |
|----------------|----------|------------------------|
| Balcony Area   | N/A      | N/A                    |
| Total Area     | 56.99 m² | 613.00 ft <sup>2</sup> |