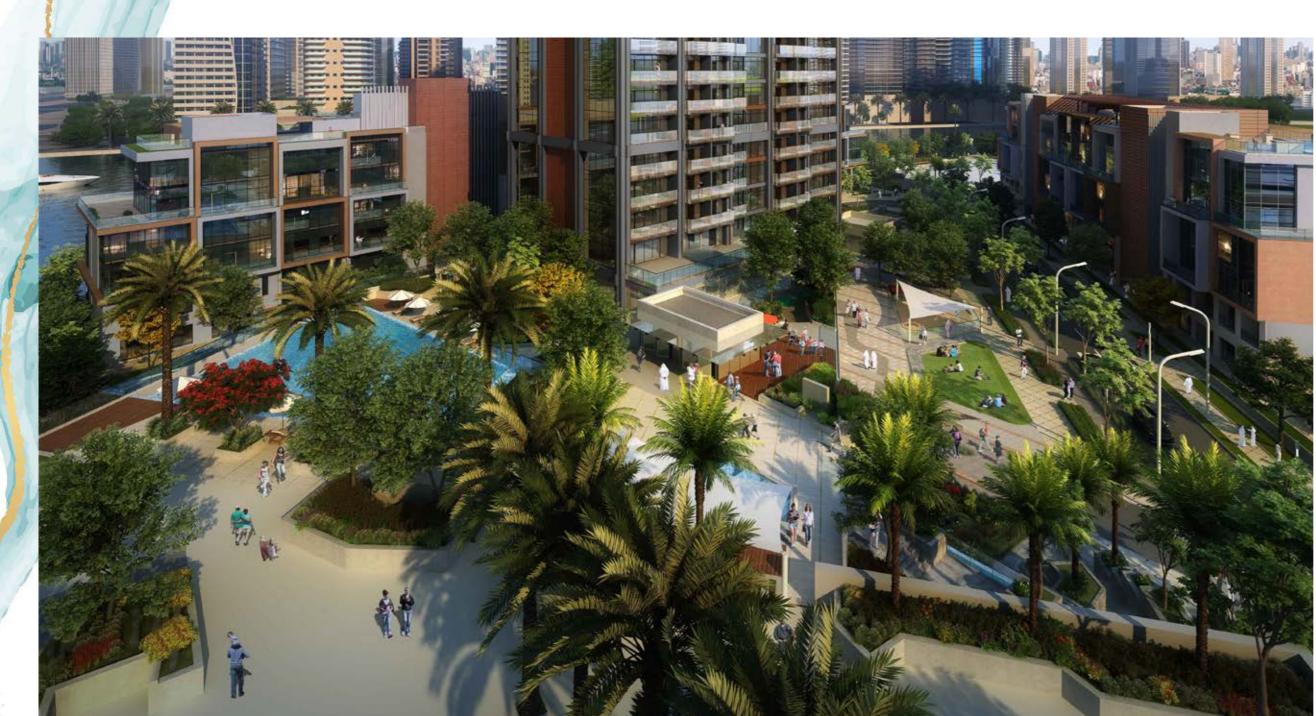

# A NEIGHBOURHOOD LIKE NO OTHER

Peninsula is the first community-focused, master planned waterfront development in Business Bay. It has been designed to promote and foster an active and engaging lifestyle across all walks of life.

With access to numerous manicured parks, unrivalled communal sporting amenities, a waterfront marketplace with an array of restaurants, cafes and F&B outlets, a variety of entertainment venues and hotels. Peninsula presents the only lifestyle enriched community in Business Bay.

Peninsula's meticulous design has been developed to offer residents immediate access to an abundance of spacious open parks, creating a distinctly urban feel in the heart of one of the world's most thriving cities.

Peninsula provides residents with exceptional sports and recreational facilities, including squash, tennis and basketball courts, a unique skate park and family-friendly walking and cycling tracks throughout the community.

Directly overlooking the Dubai Canal waterfront, Peninsula Promenade will be the entertainment hub of the community. Facilities are in place to provide residents with access to an outdoor cinema, events venue, concert space, an art park and pop jet fountains, with direct views of the Burj Khalifa and Downtown Dubai's famous skyline.