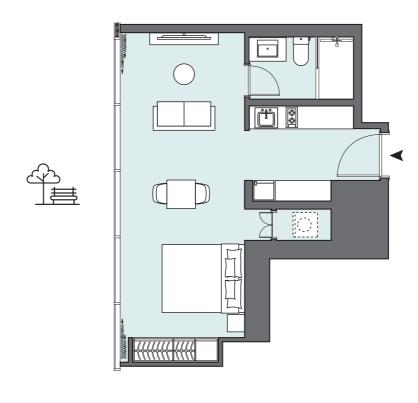

### 1 BEDROOM

The Tower | Type TK | Unit 14 Floors 4-6, 8-11,13-14, 18-21, 23-26, 28-31 & 33-35

PENINSULA

TWO

1 BEDROOM

The Tower | Type TL | Unit 201

| Total Area     | 53.55 m <sup>2</sup> | 576.00 ft <sup>2</sup> |
|----------------|----------------------|------------------------|
| Balcony Area   | 5.79 m <sup>2</sup>  | 62.00 ft <sup>2</sup>  |
| Apartment Area | 47.76 m <sup>2</sup> | 514.00 ft <sup>2</sup> |

| Total Area     | 58.78 m <sup>2</sup> | 633 ft <sup>2</sup>    |
|----------------|----------------------|------------------------|
| Balcony Area   | N/A                  | N/A                    |
| Apartment Area | 58.78 m <sup>2</sup> | 633.00 ft <sup>2</sup> |