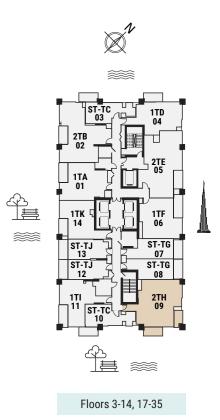

### 2 BEDROOM

The Tower | Type TE | Unit 05 Floors 4-6, 8-11,13-14, 18-21, 23-26, 28-31 & 33-35

PENINSULA

TWO

2 BEDROOM

The Tower | Type TH | Unit 09 Floors 4-6, 8-11,13-14, 18-21, 23-26, 28-31 & 33-35

| Apartment Area  Balcony Area | 82.42 m <sup>2</sup><br>5.76 m <sup>2</sup> | 887.00 ft <sup>2</sup> |
|------------------------------|---------------------------------------------|------------------------|
| Total Area                   | 88.18 m <sup>2</sup>                        | 949.00 ft <sup>2</sup> |