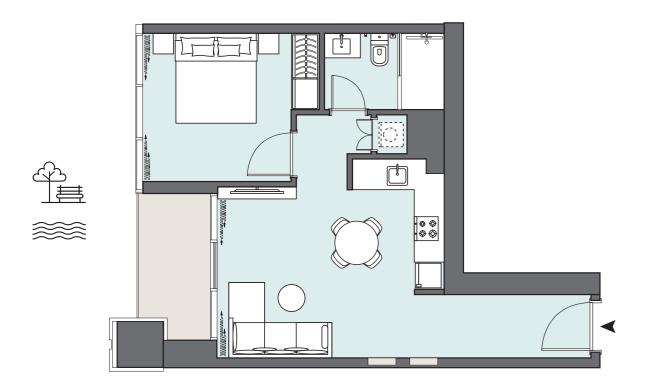

### 1 BEDROOM

The Tower | Type TK | Unit 14 Floors 4-6, 8-11,13-14, 18-21, 23-26, 28-31 & 33-35

PENINSULA

TWO

1 BEDROOM

The Tower | Type TL | Unit 201

| Total Area     | 53.55 m <sup>2</sup> | 576.00 ft <sup>2</sup> |
|----------------|----------------------|------------------------|
| Balcony Area   | 5.79 m <sup>2</sup>  | 62.00 ft <sup>2</sup>  |
| Apartment Area | 47.76 m <sup>2</sup> | 514.00 ft <sup>2</sup> |