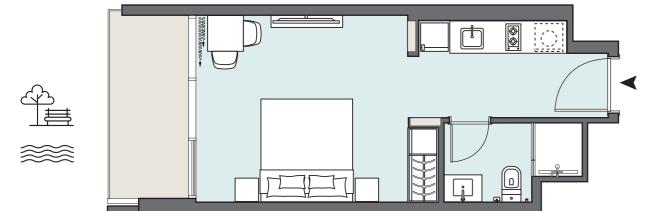

### STUDIO APARTMENT

The Tower | Type TC | Unit 03 Floors 3-14 & 17-35

PENINSULA

TWO

Floors 3-14, 17-35