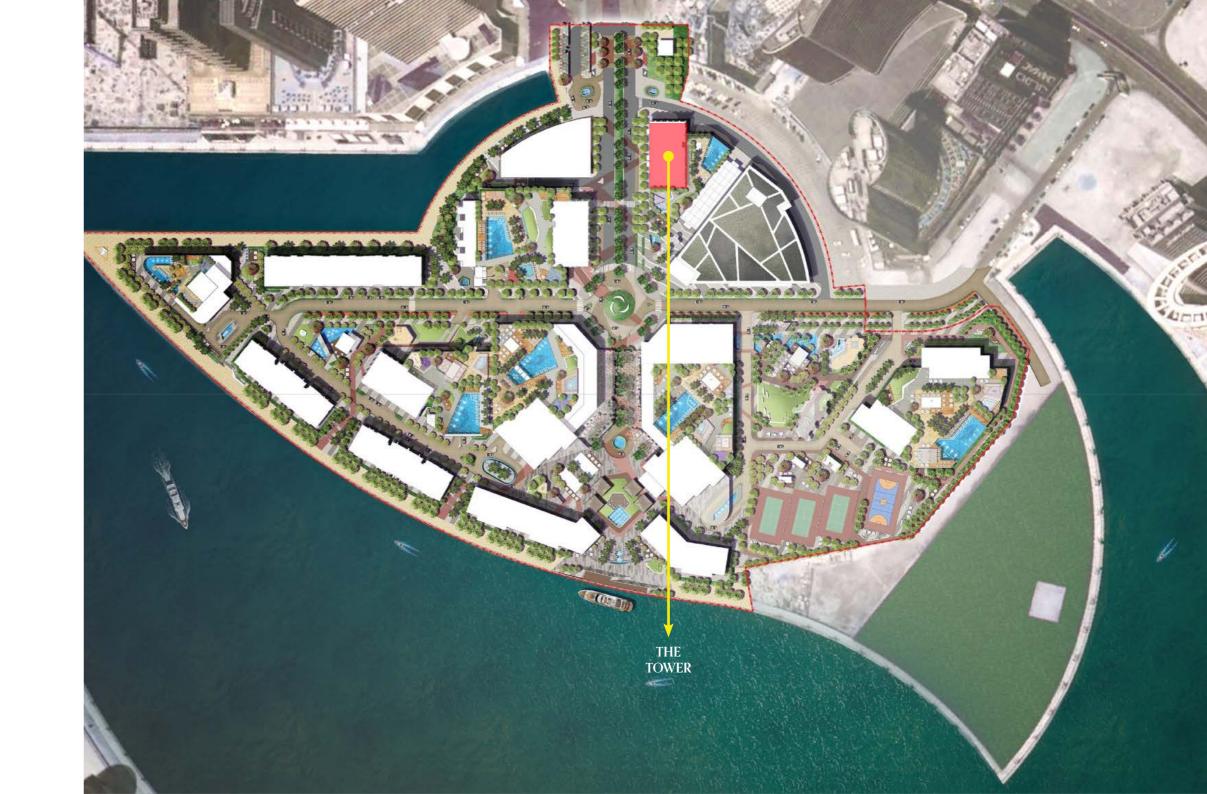

# THE COMMUNITY

# A NEIGHBOURHOOD LIKE NO OTHER

Peninsula is the first community-focused, master planned waterfront development in Business Bay. It has been designed to promote and foster an active and engaging lifestyle across all walks of life.

With access to numerous manicured parks, unrivalled communal sporting amenities, a waterfront marketplace with an array of restaurants, cafes and F&B outlets, a variety of entertainment venues and hotels. Peninsula presents the only lifestyle enriched community in Business Bay.