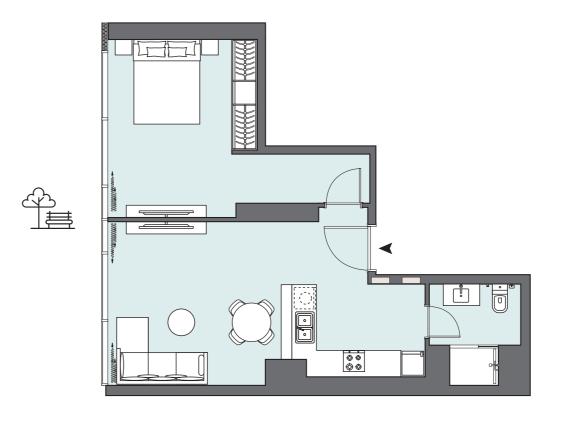

| Total Area     | 58.78 m <sup>2</sup> | 633 ft <sup>2</sup>    |
|----------------|----------------------|------------------------|
| Balcony Area   | N/A                  | N/A                    |
| Apartment Area | 58.78 m <sup>2</sup> | 633.00 ft <sup>2</sup> |