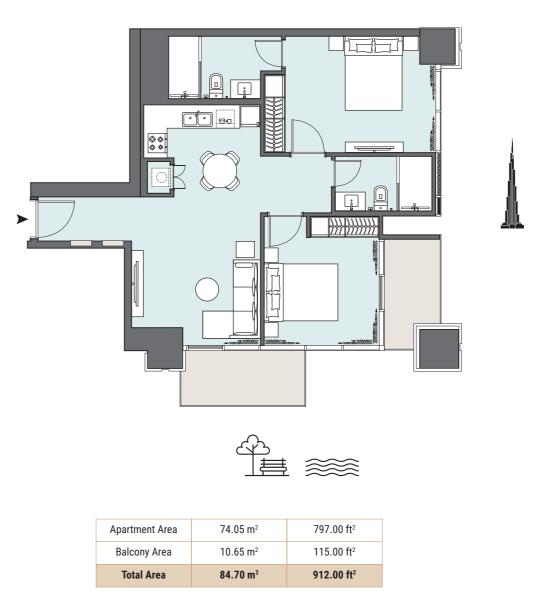

### 2 BEDROOM

The Tower | Type TE | Unit 05 Floors 4-6, 8-11,13-14, 18-21, 23-26, 28-31 & 33-35

PENINSULA

TWO

2 BEDROOM

The Tower | Type TH | Unit 09 Floors 4-6, 8-11,13-14, 18-21, 23-26, 28-31 & 33-35

| Apartment Area  Balcony Area | 82.42 m <sup>2</sup><br>5.76 m <sup>2</sup> | 887.00 ft <sup>2</sup> |
|------------------------------|---------------------------------------------|------------------------|
| Total Area                   | 88.18 m <sup>2</sup>                        | 949.00 ft <sup>2</sup> |