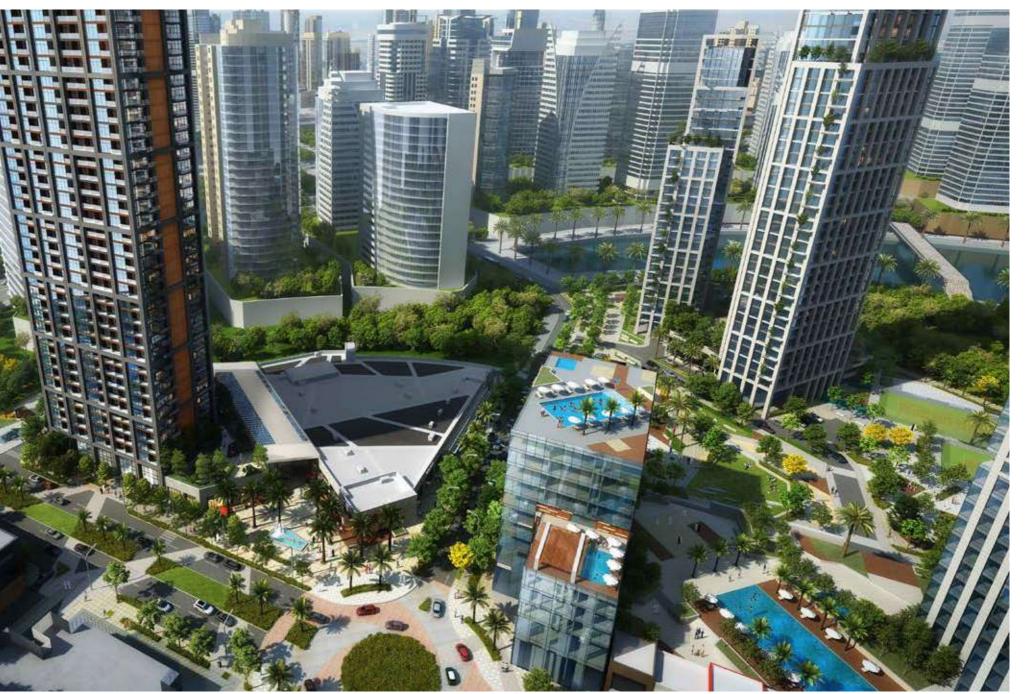

# AN EMERGING OASIS ON THE DOORSTEP OF DOWNTOWN

Peninsula is a thoughtfully designed, and strategically located, master-planned community in the heart of Business Bay.

Surrounded by the majestic Dubai Canal on three sides, Peninsula will create an oasis of serenity in a truly unique setting and will be a spectacular addition to the world-renowned Downtown Skyline.

Precise planning has ensured each individual development within the master community will have access to stunning, unobstructed views, maximising Peninsula's unique waterfront location on the doorstep of Downtown.

# A NEIGHBOURHOOD LIKE NO OTHER

Peninsula is the first community-focused, master planned waterfront development in Business Bay. It has been designed to promote and foster an active and engaging lifestyle across all walks of life.