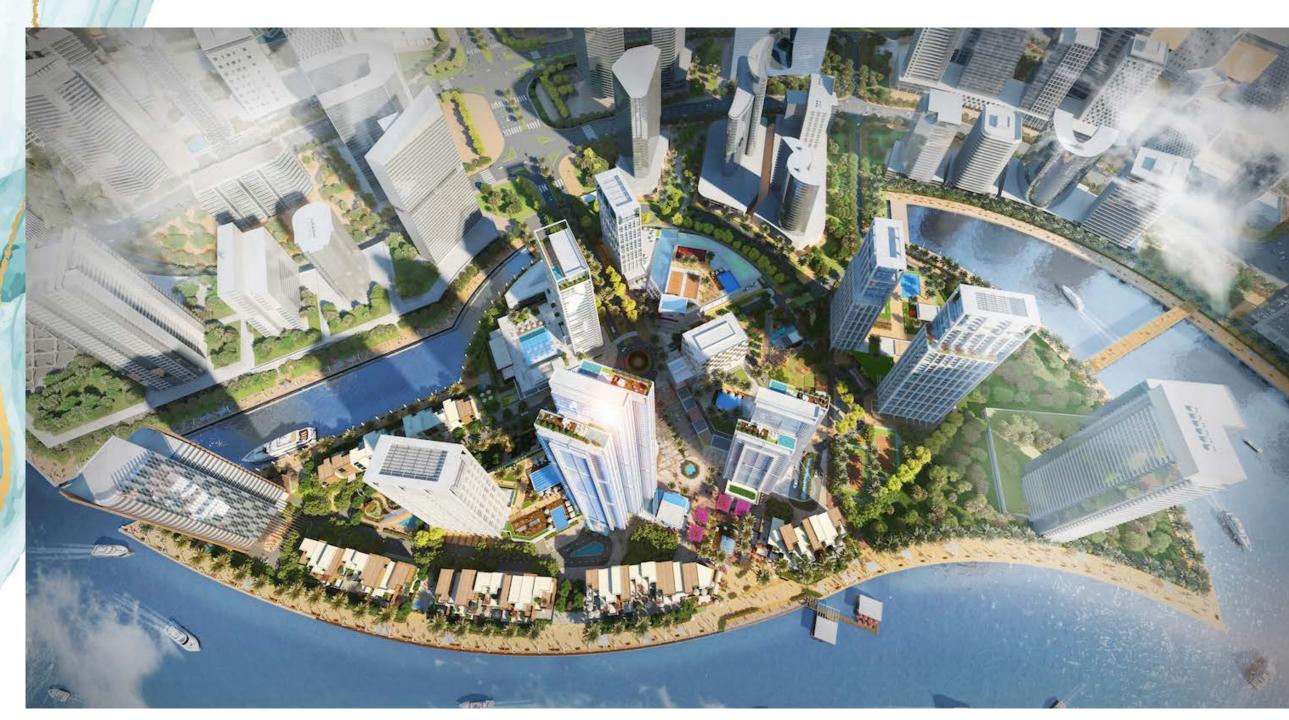

# A NEIGHBOURHOOD LIKE NO OTHER

Peninsula is the first community-focused, master planned waterfront development in Business Bay. It has been designed to promote and foster an active and engaging lifestyle across all walks of life.

With access to numerous manicured parks, unrivalled communal sporting amenities, a waterfront marketplace with an array of restaurants, cafes and F&B outlets, a variety of entertainment venues and hotels. Peninsula presents the only lifestyle enriched community in Business Bay.

Directly overlooking the Dubai Canal waterfront, Peninsula Promenade will be the entertainment hub of the community. Facilities are in place to provide residents with access to an outdoor cinema, events venue, concert space, an art park and pop jet fountains, with direct views of the Burj Khalifa and Downtown Dubai's famous skyline.