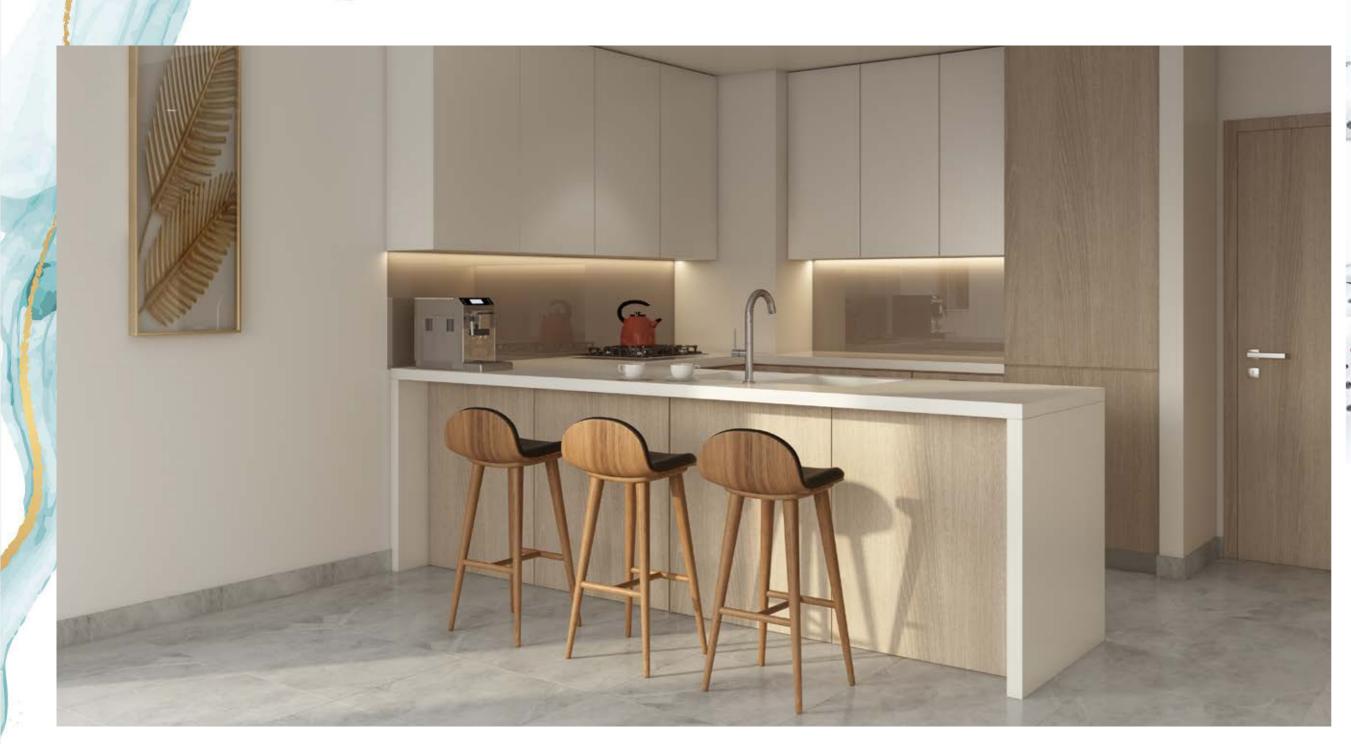

#### **KITCHEN**

- Quartz surface counter tops
- Stainless steel sinks
- Glass backsplash
- 2 gas hobs in studio apartments
- 4 gas hobs in 1 & 2 bedroom apartments
- Exactor fan
- Gas oven
- Fridge/freezer
- Connection point for washing machine