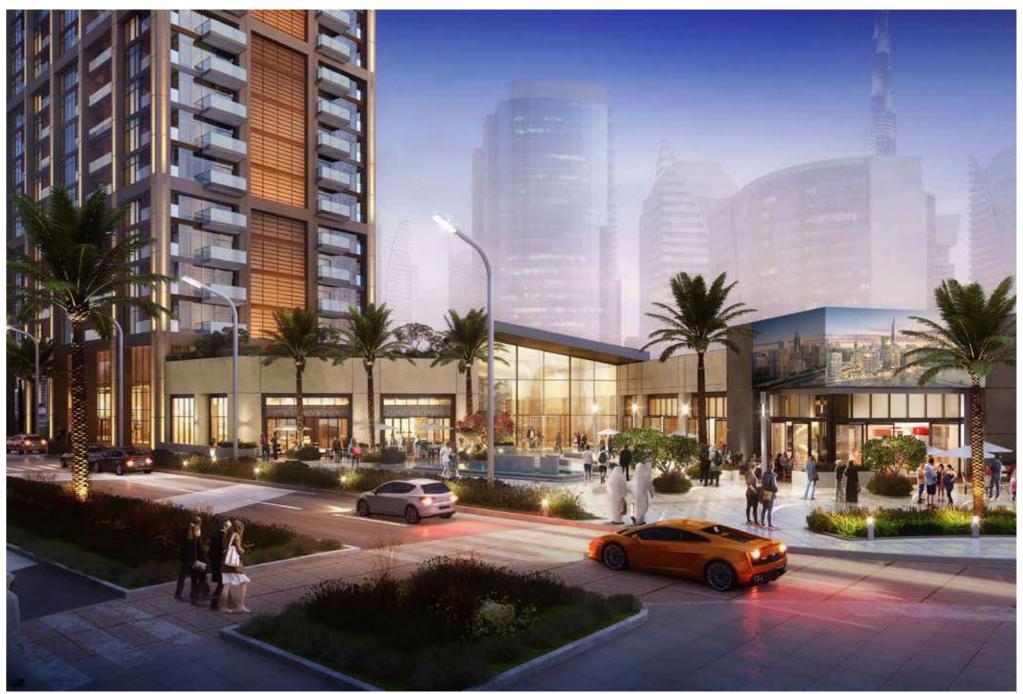

# Community Mall

The Community Mall at Peninsula Two is an enviable central attraction within the Peninsula development. The 66,000 ft<sup>2</sup> mall will contain 23 individual retail units catering for all requirements, while ample parking will be provided to serve the community.

From supermarket chains and famous fashion brands, to personal care amenities such as salons, barbers, pharmacies and a wide variety of F&B outlets, The Community Mall will act as an active and cosmopolitan social hotspot in the heart of this vibrant waterfront community.

Residents of Peninsula Two will have direct access to a wonderful array of world-class brand names on their doorstep.