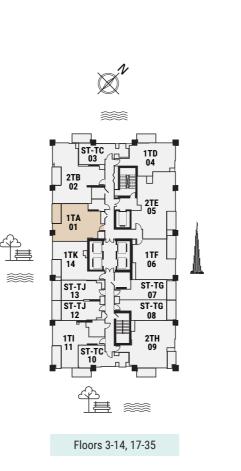

401.00 ft <sup>2</sup> |
|                |          |                        |





| Total Area     | 42.00 m <sup>2</sup> | 452.00 ft <sup>2</sup> |
|----------------|----------------------|------------------------|
| Balcony Area   | N/A                  | N/A                    |
| Apartment Area | 42.00 m <sup>2</sup> | 452.00 ft <sup>2</sup> |





Floor 2

### 1 BEDROOM

The Tower | Type TA | Unit 01 Floors 3, 7, 12, 17, 22, 27 & 32



PENINSULA

TWO

1 BEDROOM

The Tower | Type TD | Unit 04 Floors 3-14 & 17-35





| Total Area     | 63.91 m²             | 688.00 ft <sup>2</sup> |
|----------------|----------------------|------------------------|
| Balcony Area   | 7.50 m <sup>2</sup>  | 81.00 ft <sup>2</sup>  |
| Apartment Area | 56.41 m <sup>2</sup> | 607.00 ft <sup>2</sup> |





| Total Area     | 58.72 m²             | 632.00 ft <sup>2</sup> |
|----------------|----------------------|------------------------|
| Balcony Area   | 5.65 m <sup>2</sup>  | 61.00 ft <sup>2</sup>  |
| Apartment Area | 53.07 m <sup>2</sup> | 571.00 ft <sup>2</sup> |



### 1 BEDROOM

The Tower | Type TF | Unit 06 Floors 4-6, 8-11,13-14, 18-21, 23-26, 28-31 & 33-35



PENINSULA

TWO

### 1 BEDROOM

The Tower | Type TI | Unit 11 Floors 4-6, 8-11,13-14, 18-21, 23-26, 28-31 & 33-35





| Total Area     | 61.57 m <sup>2</sup> | 663.00 ft <sup>2</sup> |
|----------------|----------------------|------------------------|
| Balcony Area   | 7.15 m <sup>2</sup>  | 77.00 ft <sup>2</sup>  |
| Apartment Area | 54.42 m <sup>2</sup> | 586.00 ft <sup>2</sup> |





| Total Area     | 57.59 m²