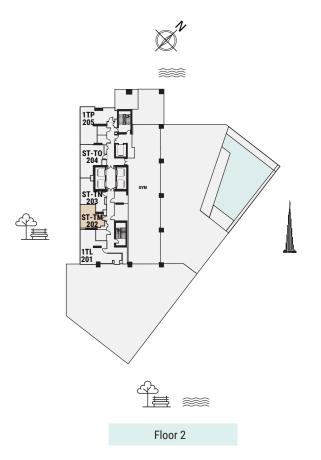

### STUDIO APARTMENT

The Tower | Type TM | Unit 202

|                |                      |                        | 1TA 01 1TK 14 11 11 11 11 11 11 11 11 11 11 11 11 1 | 2TE<br>05<br>1TF<br>06<br>ST-TG<br>07<br>ST-TG<br>08 |
|----------------|----------------------|------------------------|-----------------------------------------------------|------------------------------------------------------|
| Apartment Area | 30.21 m <sup>2</sup> | 325.00 ft <sup>2</sup> |                                                     | <b>***</b>                                           |
| Balcony Area   | 7.77 m²              | 83.00 ft <sup>2</sup>  | FI 0.14                                             | 17.05                                                |
| Total Area     | 37.98 m²             | 409.00 ft <sup>2</sup> | Floors 3-14                                         | , 17-35                                              |
|                |                      |                        |                                                     |                                                      |

STUDIO APARTMENT

The Tower | Type TN | Unit 203

PENINSULA TWO

STUDIO APARTMENT

The Tower | Type TO | Unit 204

| Apartment Area | 37.24 m² | 401.00 ft <sup>2</sup> |
|----------------|----------|------------------------|
| Balcony Area   | N/A      | N/A                    |
| Total Area     | 37.24 m² | 401.00 ft <sup>2</sup> |
|                |          |                        |

Floor 2