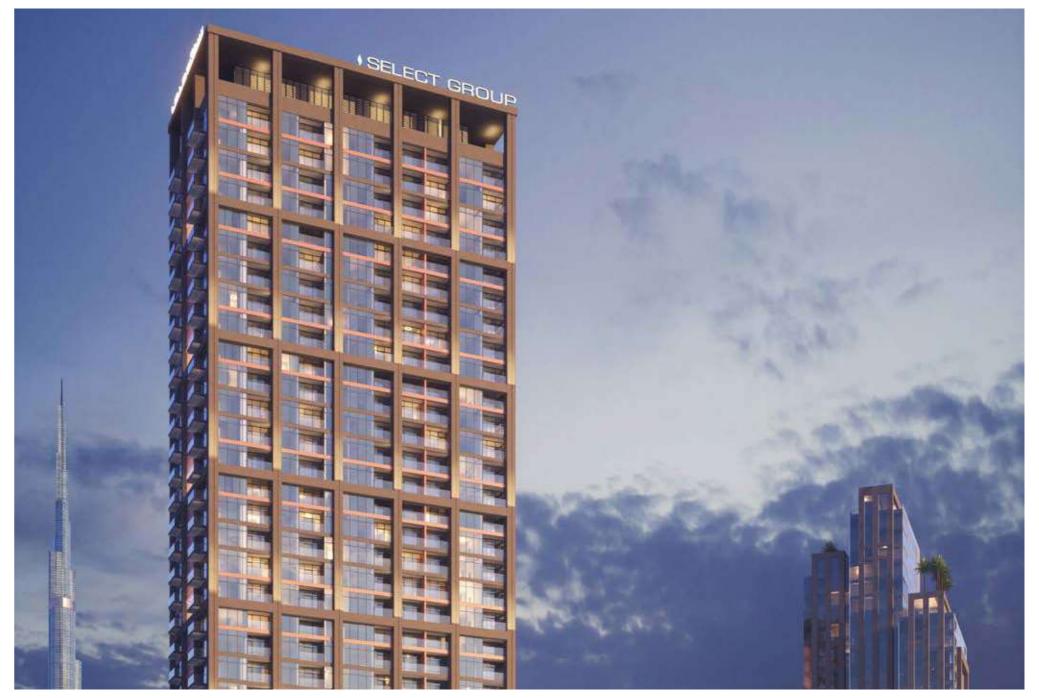

# THE TOWER

# PENINSULA TWO

# The Tower

With an array of stunning units to choose from, Peninsula Two offers a fantastic investment opportunity within the most popular new waterfront development in Dubai.

The 36-storey tower will provide a wide range of unrivalled views, including spectacular sightlines over the Burj Khalifa and the iconic Downtown Skyline, the glistening Dubai Canal, and striking views through the heart of the city to the Arabian Gulf.

Unit sizes will range from sleek studios starting at 339 ft<sup>2</sup>, to two-bed apartments of up to 965 ft<sup>2</sup>.

Completion for Peninsula Two will be Q4 2024.

| APARTMENT TYPE | RANGING FROM              |
|----------------|---------------------------|
| Studio         | 339 - 452 ft <sup>2</sup> |
| One Bedroom    | 570 - 690 ft <sup>2</sup> |
| Two Bedroom    | 904 - 965 ft <sup>2</sup> |