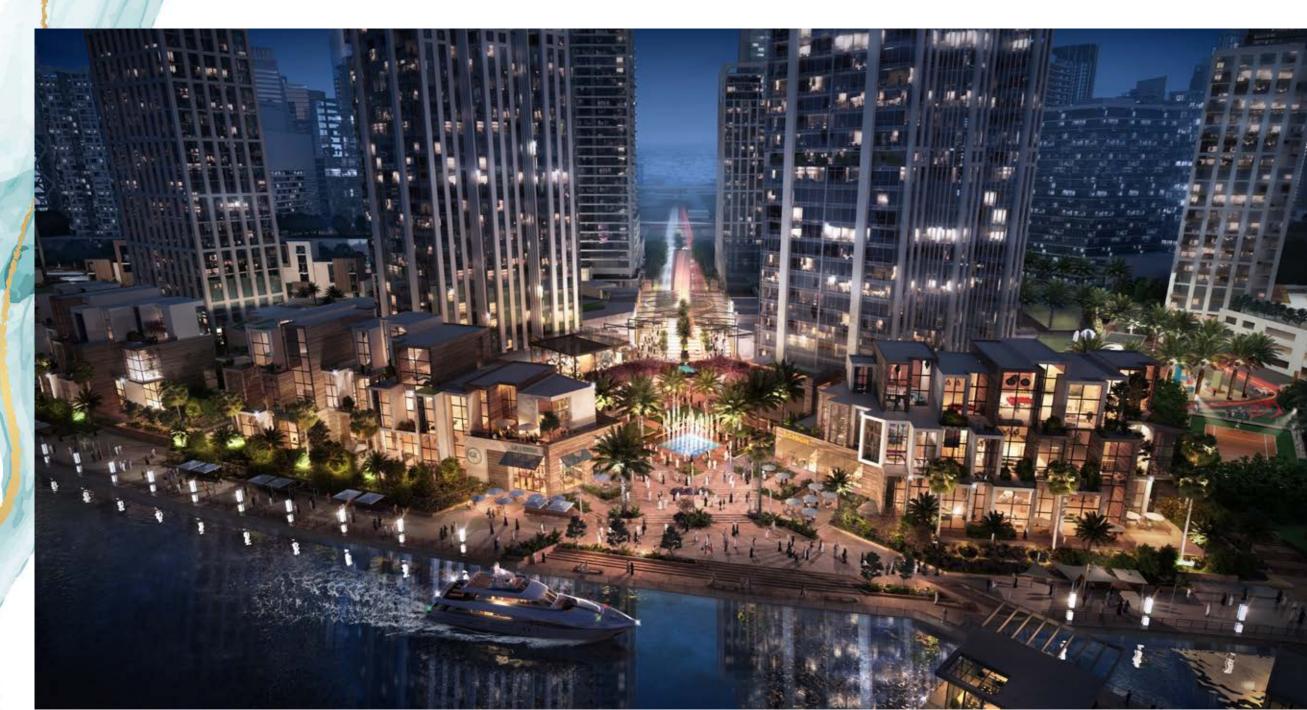

# A NEIGHBOURHOOD LIKE NO OTHER

Peninsula is the first community-focused, master planned waterfront development in Business Bay. It has been designed to promote and foster an active and engaging lifestyle across all walks of life.

With access to numerous manicured parks, unrivalled communal sporting amenities, a waterfront marketplace with an array of restaurants, cafes and F&B outlets, a variety of entertainment venues and hotels. Peninsula presents the only lifestyle enriched community in Business Bay.

Directly overlooking the Dubai Canal waterfront, Peninsula Promenade will be the entertainment hub of the community. Facilities are in place to provide residents with access to an outdoor cinema, events venue, concert space, an art park and pop jet fountains, with direct views of the Burj Khalifa and Downtown Dubai's famous skyline.