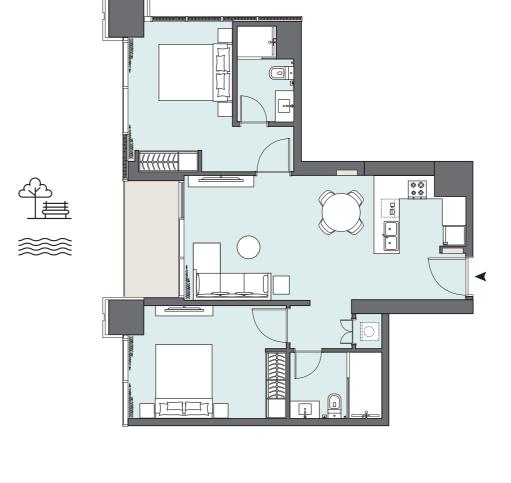

### 2 BEDROOM

The Tower | Type TE | Unit 05 Floors 4-6, 8-11,13-14, 18-21, 23-26, 28-31 & 33-35

PENINSULA

TWO

2 BEDROOM

The Tower | Type TH | Unit 09 Floors 4-6, 8-11,13-14, 18-21, 23-26, 28-31 & 33-35

| Apartment Area  Balcony Area | 82.42 m <sup>2</sup><br>5.76 m <sup>2</sup> | 887.00 ft <sup>2</sup> |
|------------------------------|---------------------------------------------|------------------------|
| Total Area                   | 88.18 m <sup>2</sup>                        | 949.00 ft <sup>2</sup> |