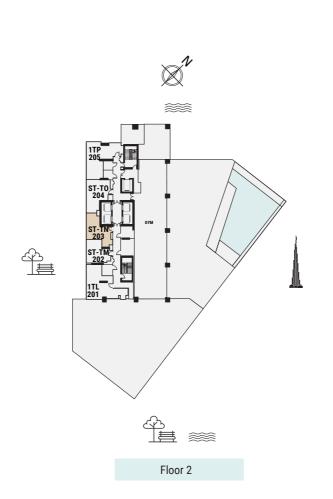

### STUDIO APARTMENT

The Tower | Type TM | Unit 202

|                |                      |                        | 1TA 01 1TK 14 11 11 11 11 11 11 11 11 11 11 11 11 1 | 2TE<br>05<br>1TF<br>06<br>ST-TG<br>07<br>ST-TG<br>08 |
|----------------|----------------------|------------------------|-----------------------------------------------------|------------------------------------------------------|
| Apartment Area | 30.21 m <sup>2</sup> | 325.00 ft <sup>2</sup> |                                                     | <b>***</b>                                           |
| Balcony Area   | 7.77 m²              | 83.00 ft <sup>2</sup>  | FI 0.14                                             | 17.05                                                |
| Total Area     | 37.98 m²             | 409.00 ft <sup>2</sup> | Floors 3-14                                         | , 17-35                                              |
|                |                      |                        |                                                     |                                                      |

STUDIO APARTMENT

The Tower | Type TN | Unit 203

PENINSULA TWO

STUDIO APARTMENT

The Tower | Type TO | Unit 204

| Apartment Area | 37.24 m² | 401.00 ft <sup>2</sup> |
|----------------|----------|------------------------|
| Balcony Area   | N/A      | N/A                    |
| Total Area     | 37.24 m² | 401.00 ft <sup>2</sup> |
|                |          |                        |

Floor 2