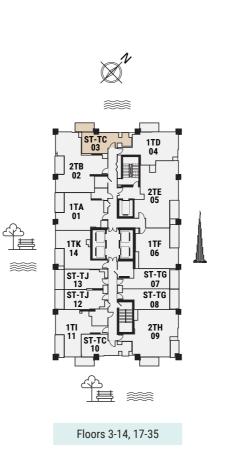

## COMMUNAL AMENITIES

- Fully equipped 2,066 ft<sup>2</sup> gym
- 205 m<sup>2</sup>, 1.2 m depth outdoor pool
- Spacious communal lobby with fitted power points
- Electric car charging ports provided
- Bikes stands provided
- CCTV, fire alarm, main intercom station
- Audio intercom at lobby level
- Empower A/C cooling system



### STUDIO APARTMENT

The Tower | Type TC | Unit 03 Floors 3-14 & 17-35



PENINSULA

TWO

### STUDIO APARTMENT

The Tower | Type TG | Unit 07 Floors 4-6, 8-11,13-14, 18-21, 23-26, 28-31 & 33-35





| Total Area     | 37.90 m²             | 408.00 ft <sup>2</sup> |
|----------------|----------------------|------------------------|
| Balcony Area   | 5.89 m <sup>2</sup>  | 63.00 ft <sup>2</sup>  |
| Apartment Area | 32.01 m <sup>2</sup> | 345.00 ft <sup>2</sup> |





| Total Area     | 38.75 m²             | 417.00 ft <sup>2</sup> |
|----------------|----------------------|------------------------|
| Balcony Area   | 5.79 m <sup>2</sup>  | 63.00 ft <sup>2</sup>  |
| Apartment Area | 32.96 m <sup>2</sup> | 355.00 ft <sup>2</sup> |



Floors 3-14, 17-35

### STUDIO APARTMENT

The Tower | Type TJ | Unit 12 Floors 3, 7, 12, 17, 22, 27 & 32



PENINSULA TWO

### STUDIO APARTMENT

The Tower | Type TM | Unit 202







|                |                      |                        | 1TA 01 1TK 14 11 11 11 11 11 11 11 11 11 11 11 11 1 | 2TE<br>05<br>1TF<br>06<br>ST-TG<br>07<br>ST-TG<br>08 |
|----------------|----------------------|------------------------|-----------------------------------------------------|----------------------------------------------