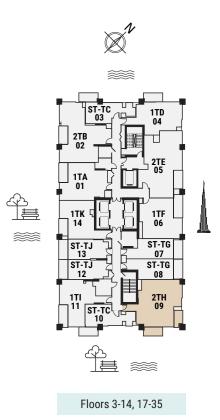

up><br>5.76 m <sup>2</sup> | 887.00 ft <sup>2</sup> |
|------------------------------|---------------------------------------------|------------------------|
| Total Area                   | 88.18 m <sup>2</sup>                        | 949.00 ft <sup>2</sup> |







### 2 BEDROOM

The Tower | Type TE | Unit 05 Floors 4-6, 8-11,13-14, 18-21, 23-26, 28-31 & 33-35



PENINSULA

TWO

2 BEDROOM

The Tower | Type TH | Unit 09 Floors 4-6, 8-11,13-14, 18-21, 23-26, 28-31 & 33-35





| Apartment Area  Balcony Area | 82.42 m <sup>2</sup><br>5.76 m <sup>2</sup> | 887.00 ft <sup>2</sup> |
|------------------------------|---------------------------------------------|------------------------|
| Total Area                   | 88.18 m <sup>2</sup>                        | 949.00 ft <sup>2</sup> |









## Crafting a Secure Tomorrow since 2002

Select Group is a multidisciplinary group with real estate and property development at its core, setting industry standards since its inception in 2002. Today, it is one of the region's largest privately-owned real estate developers with a highly experienced and committed workforce.

Select Group's projects comprise award-winning residential, commercial, hospitality, retail and mixed-use developments. The group boasts 20 million square feet of development, with a combined Gross Development Value (GDV) in excess of AED 17 billion. A total of 7,000 homes have been delivered, accounting for over 13.5 million square feet of Built-Up Area (BUA), with a further 6.5 million square feet at various stages of development. Through astute financial plannin