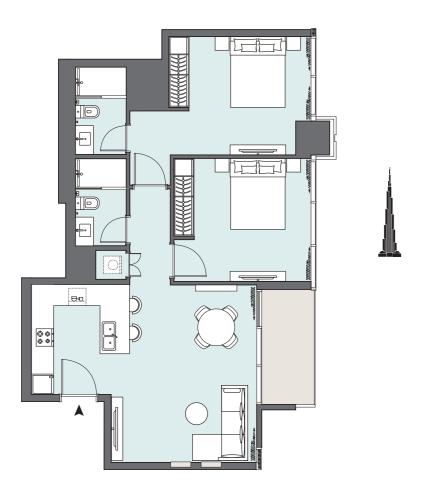

ea | 78.4 m²             | 844.00 ft <sup>2</sup> |



### 2 BEDROOM

The Tower | Type TE | Unit 05 Floors 4-6, 8-11,13-14, 18-21, 23-26, 28-31 & 33-35



PENINSULA

TWO

2 BEDROOM

The Tower | Type TH | Unit 09 Floors 4-6, 8-11,13-14, 18-21, 23-26, 28-31 & 33-35





| Apartment Area  Balcony Area | 82.42 m <sup>2</sup><br>5.76 m <sup>2</sup> | 887.00 ft <sup>2</sup> |
|------------------------------|---------------------------------------------|------------------------|
| Total Area                   | 88.18 m <sup>2</sup>                        | 949.00 ft <sup>2</sup> |







### 2 BEDROOM

The Tower | Type TE | Unit 05 Floors 4-6, 8-11,13-14, 18-21, 23-26, 28-31 & 33-35



PENINSULA

TWO

2 BEDROOM

The Tower | Type TH | Unit 09 Floors 4-6, 8-11,13-14, 18-21, 23-26, 28-31 & 33-35





| Apartment Area  Balcony Area | 82.42 m <sup>2</sup><br>5.76 m <sup>2</sup> | 887.00 ft <sup>2</sup> |
|------------------------------|---------------------------------------------|------------------------|
| Total Area                   | 88.18 m <sup>2</sup>                        | 949.00 ft <sup>2</sup> |









## Crafting a Secure Tomorrow since 2002

Select Group is a multidisciplinary group with real estate and property development at its core, setting industry standards since its inception in 2002. Today, it is one of the region's largest privately-owned real estate developers with a highly experienced and committed workforce.

Select Group's projects comprise award-winning residential, commercial, hospitality, retail and mixed-use developments. The group boasts 20 million sq