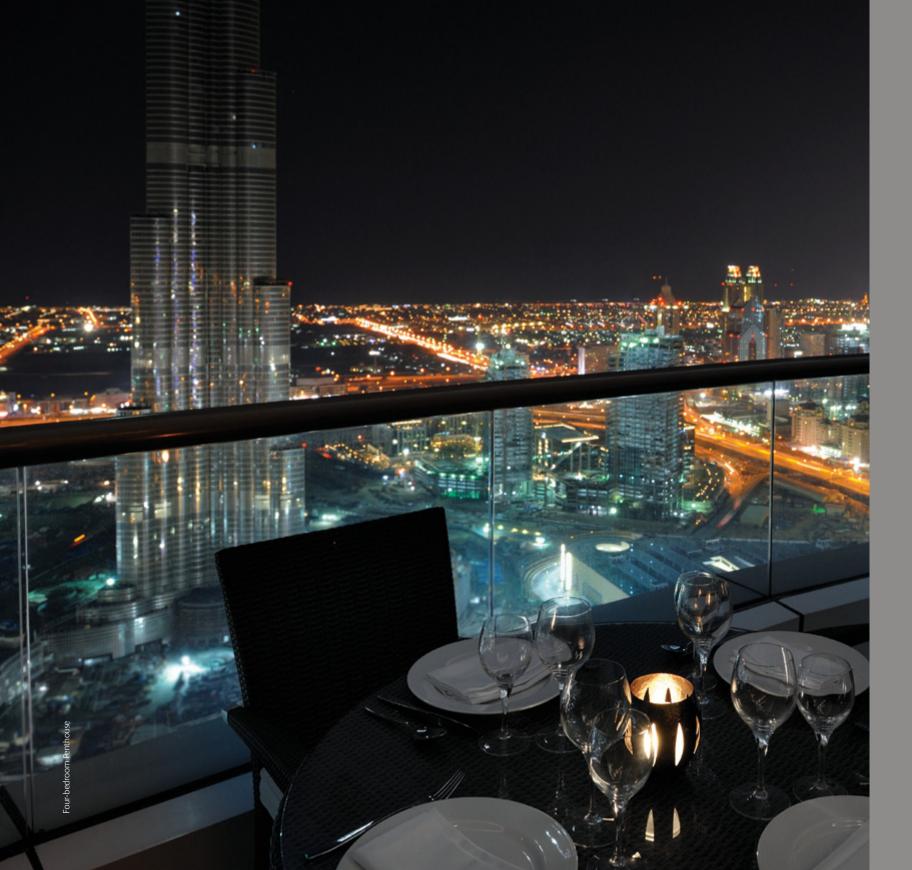

eas and freshly squeezed juices

Steam bath and Aroma rooms

Hair and nail studio

Pools – 1000 sq m of swimming area cascading over five tiers

Fitness Centre with state-of-the-art exercise equipment



The Spa

Baiiah

Meetings & Events

The Address Downtown Dubai makes a breathtaking venue for events or meetings. There are two ballrooms, a boardroom and two meeting venues, including the stunning Symphony Ballroom with its floor-toceiling windows, and views across Burj Khalifa. Catering for everything from intimate meetings for eight to grand functions for 550, each room features cutting-edge audio-visual and IT equipment. These exceptional facilities are supported by a team of talented, experienced events planners, so you can be confident every element of your event will be a success.





Studio Apartment



Two-bedroom Apartment

Contemporary Living

Your own tranquil escape in the midst of bustling Downtown Dubai. Our residences are ideal for business travellers, offering a spacious living area, modern kitchen, stylish bathroom and ultra-comfortable bed. As a resident, you will also have access to all hotel services and 24-hour facilities including concierge, laundry services and fitness centre.

132 STUDIO APARTMENTS 48.2 SQM / 519 SQF

336 ONE BEDROOM APARTMENTS From 66.4 SQM to 93 SQM / 715 SQF to 1001 SQF

148 TWO BEDROOM APARTMENTS From 164 SQM to 180.2 SQM / 1765 SQF to 1940 SQF

8 FOUR BEDROOM APARTMENTS From 342.9 SQM to 443 SQM / 3691 SQF to 4768 SQF



The Address Dubai Mall

The Address Dubai Mall is the essence of chic city style, set amid the stores, rest