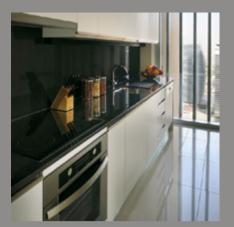

DINING. Every apartment has its own open-plan kitchen, the perfect environment for entertaining and casual dining. Cabinets are crafted from warm timber, worktops are hewn from premium imported granite and the appliances are of the highest quality. The solid feel extends from the ceramic floor to the tops of the fitted cabinets.

LIVING. Every living space is furnished with full-height windows and mesmerising views. It is a setting complemented by highgrade ceramic or marble tile flooring and subtle lighting.

DINING. Every apartment has its own open-plan kitchen with cabinets crafted from solid timber. The same high quality feel extends from the ceramic floor to the tops of the fitted cabinets.