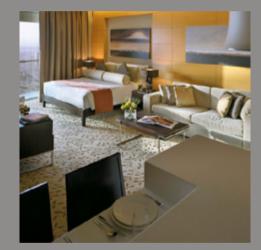

The Address Downtown Dubai. Where life happens.

Four-bedroom Penthouse

LIVING. Our living spaces are all furnished, with windows looking out across stunning views. The subtle colour palette is complemented by high-grade marble tile flooring, while concealed lights in the coffered ceilings create a gorgeous soft ambience.

BEDROOMS. Each one of our bedrooms is individually designed to make the most of the light, space and orientation. With full-height windows, hand-crafted joinery, deep pile carpets and imported furnishings, every room has a majestic, harmonious feel.