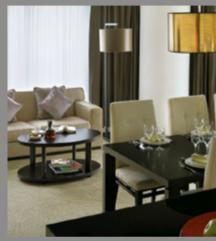

LIVING. Our living spaces are all furnished, with windows looking out across stunning views. The subtle colour palette is complemented by high-grade marble tile flooring, while concealed lights in the coffered ceilings create a gorgeous soft ambience.

DINING. Every apartment has its own open-plan kitchen, the perfect environment for entertaining and casual dining. Cabinets are crafted from warm timber, worktops are hewn from premium imported granite and the appliances are of the highest quality. The solid feel extends from the ceramic floor to the tops of the fitted cabinets.