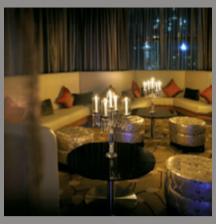

CALABAR. The vibrant and colourful Calabar lounge is a hip and trendy place to be seen. The lively terrace overlooking Burj Khalifa is the perfect place for sundowners - tuck into exotic nibbles and signature cocktails. Latin night-lounge | Lobby Level | Tapas and cocktails | 6.00pm to 2.30am every evening.

NEOS. The striking sky lounge is definitely a destination venue and a 'must see' place for those looking for an upscale yet retro experience. 63rd floor, access from the main lobby I 6.00pm to 2.30am every evening.