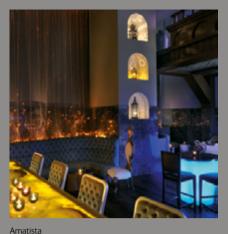

Neos Sky Lounge

Fazaris

Restaurants & Lounges

The Address takes dining to a new place. From casual celebrations to exquisite fine dining, we offer a myriad of culinary experiences.

HUKAMA. For an upbeat and sophisticated evening, Hukama, our signature Chinese restaurant serves traditional provincial cuisines with contemporary presentations. Chinois chic | 6th floor | 7.00pm to 11.00pm every evening.

CALABAR. The vibrant and colourful Calabar lounge is a hip and trendy place to be seen. The lively terrace overlooking Burj Khalifa is the perfect place for sundowners - tuck into exotic nibbles and signature cocktails. Latin night-lounge | Lobby Level | Tapas and cocktails | 6.00pm to 2.30am every evening.

NEOS. The striking sky lounge is definitely a destination venue and a 'must see' place for those looking for an upscale yet retro experience. 63rd floor, access from the main lobby I 6.00pm to 2.30am every evening.