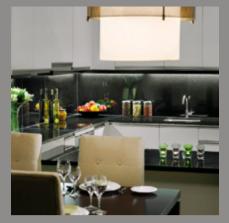

DINING. Every apartment has its own open-plan kitchen, the perfect environment for entertaining and casual dining. Cabinets are crafted from warm timber, worktops are hewn from premium imported granite and the appliances are of the highest quality. The solid feel extends from the ceramic floor to the tops of the fitted cabinets.