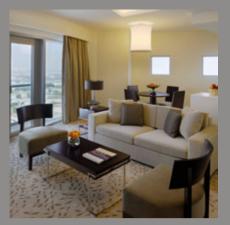

LIVING. Our living spaces are all furnished, with windows looking out across stunning views. The subtle colour palette is complemented by high-grade marble tile flooring, while concealed lights in the coffered ceilings create a gorgeous soft ambience.