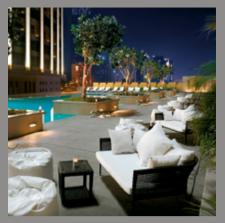

SHADES. The ultimate lounging destination, located pool side. By day, Shades serves a gorgeous selection of salads and sandwiches, mezze and Asian wok dishes, smoothies and fresh juices. By night it is the perfect urban escape, with delicious signature cocktails, spectacular marina views and our in-house DJ spinning the hippest beats every Tuesday and Friday. 4th floor I 9.00am to 7.00pm in the summer I 9.00am to 12.00am in the winter.

Infinity swimming pool on the 4th floor with views over the marina

The Spa

Garnet Boardroom

Meetings & Events

It is easy to see why the hotel is considered one of the most exceptional meeting venue in the city. Swathed in natural light, the 900 square meter Ballroom can accommodate up to 1000 guests. Our 15 additional meeting rooms, featuring balconies overlooking the marina, comfortably seat 10 to 100 people. To make your visit as productive as possible, the hotel features complimentary wireless internet access and our team can arrange audio visual equipment for every kind of occasion - from video conferencing to cinemastyle presentations.