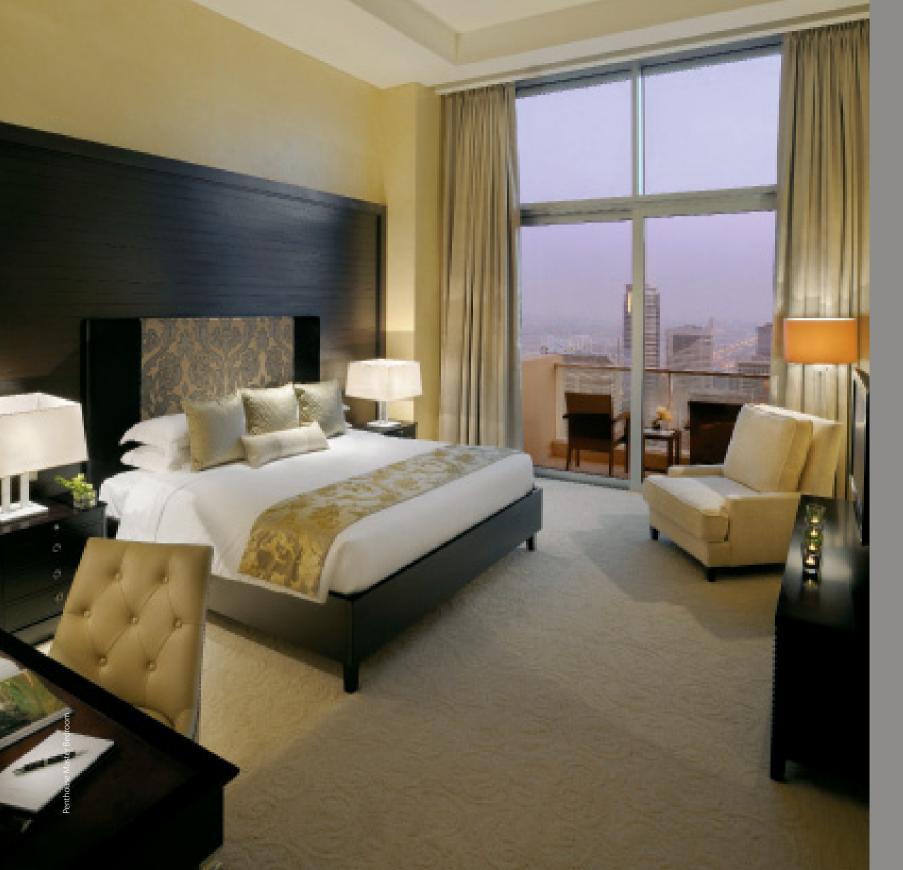

BEDROOMS. Each one of our bedrooms is individually designed to make the most of the light, space and orientation. With full-height windows, hand-crafted joinery, deep pile carpets and imported furnishings, every room has a majestic, harmonious feel.

Four-bedroom Penthouse

Features

Beautifully appointed furnished apartments complete with latest and modern appliances

Fully equipped gourmet kitchen – refrigerator, stove, oven, microwave, dishwasher and kitchenware