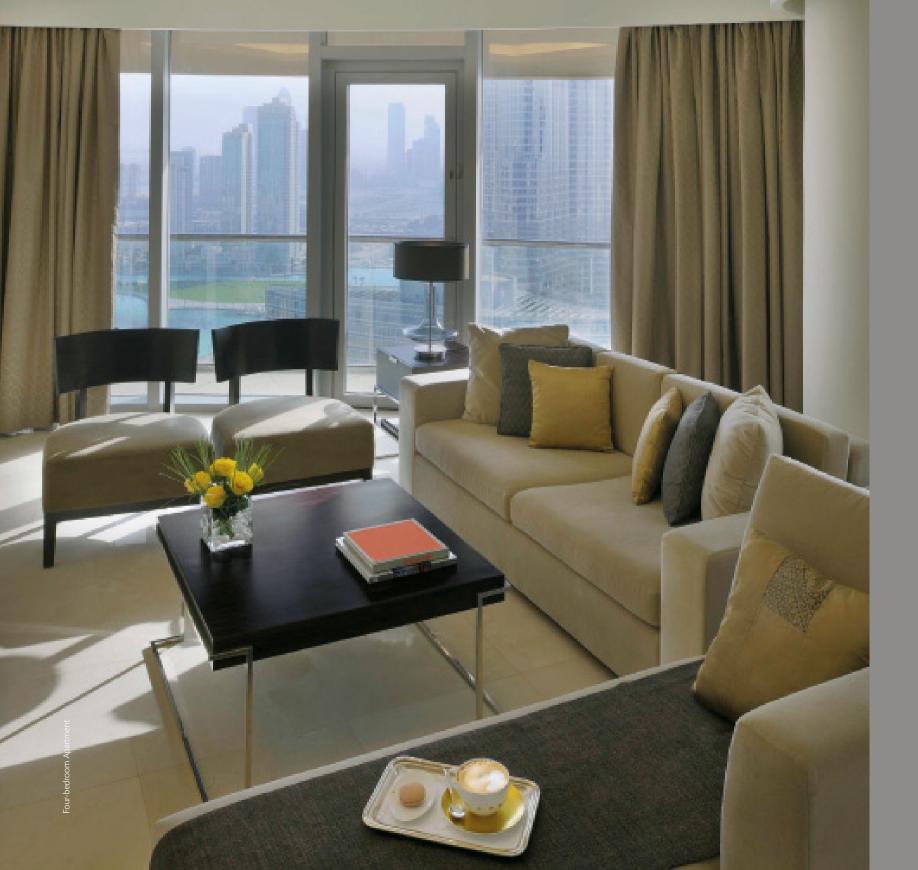

The Address Downtown Dubai. Where life happens.

Four-bedroom Penthouse

LIVING. Our living spaces are all furnished, with windows looking out across stunning views. The subtle colour palette is complemented by high-grade marble tile flooring, while concealed lights in the coffered ceilings create a gorgeous soft ambience.