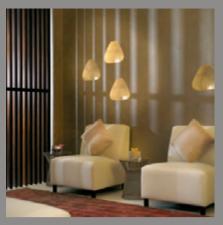

LIVING. Our living spaces are all furnished, with windows looking out across stunning views. The subtle colour palette is complemented by high-grade marble tile flooring, while concealed lights in the coffered ceilings create a gorgeous soft ambience.

LIVING. Every living space is furnished with full-height windows and mesmerising views. It is a setting complemented by highgrade ceramic or marble tile flooring and subtle lighting.

DINING. Every apartment has its own open-plan kitchen with cabinets crafted from solid timber. The same high quality feel extends from the ceramic floor to the tops of the fitted cabinets.

LIVING. The living spaces have been designed to be at once warm and cool. Soft whites and beiges are accented with deeper colours, carefully chosen to enhance the mood of different zones. The overall ambience is completed with a mixture of tactile finishes such as timber, marble and intelligent lighting.