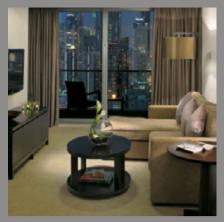

LIVING. Our living spaces are all furnished, with windows looking out across stunning views. The subtle colour palette is complemented by high-grade marble tile flooring, while concealed lights in the coffered ceilings create a gorgeous soft ambience.

LIVING. The living spaces have been designed to be at once warm and cool. Soft whites and beiges are accented with deeper colours, carefully chosen to enhance the mood of different zones. The overall ambience is completed with a mixture of tactile finishes such as timber, marble and intelligent lighting.