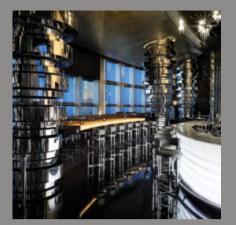

NEOS. The striking sky lounge is definitely a destination venue and a 'must see' place for those looking for an upscale yet retro experience. 63rd floor, access from the main lobby I 6.00pm to 2.30am every evening.