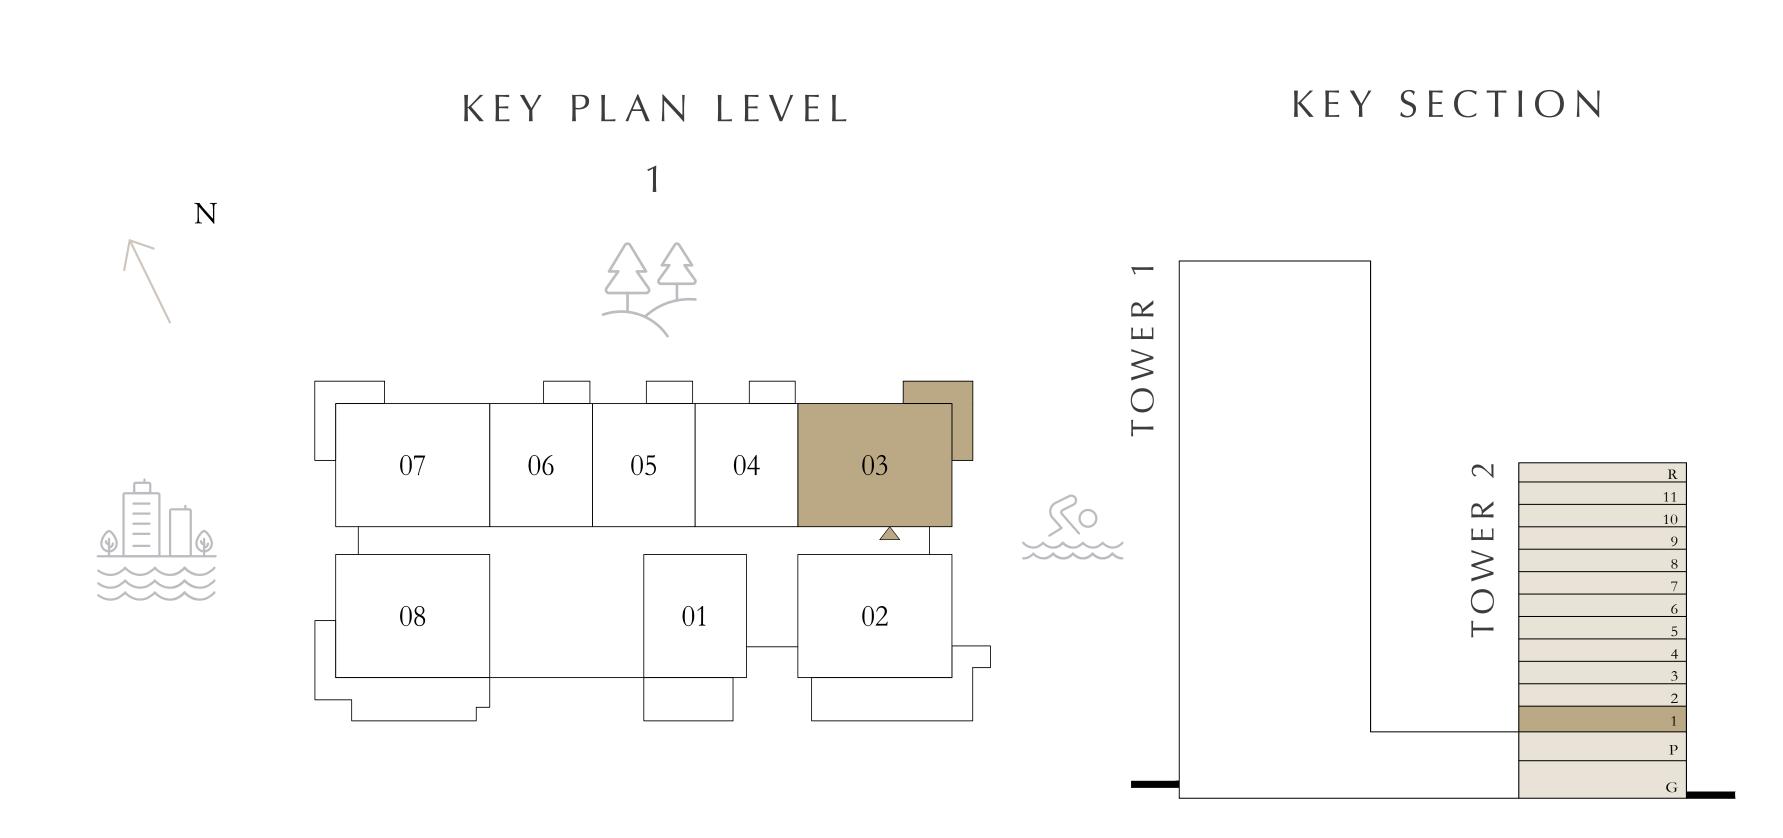

# 2 BEDROOMS

LEVEL 1

| _ | SUITE AREA   | 1161.53 SQ.FT. | 107.91 SQ.M. |
|---|--------------|----------------|--------------|
|   | BALCONY AREA | 171.04 SQ.FT.  | 15.89 SQ.M.  |
| _ | TOTAL AREA   | 1332.57 SQ.FT. | 123.80 SQ.M. |

TOWER 2

### 2 BEDROOMS

LEVELS 2-11 UNIT 03 & 08

| SUITE AREA   | 1161.53 SQ.FT. | 107.91 SQ.M. |
|--------------|----------------|--------------|
| BALCONY AREA | 171.04 SQ.FT.  | 15.89 SQ.M.  |
| TOTAL AREA   | 1332.57 SQ.FT. | 123.80 SQ.M. |

# 2 BEDROOMS

LEVEL 1

| SUITE AREA   | 1161.53 SQ.FT. | 107.91 SQ.M. |
|--------------|----------------|--------------|
| BALCONY AREA | 171.04 SQ.FT.  | 15.89 SQ.M.  |
| TOTAL AREA   | 1332.57 SQ.FT. | 123.80 SQ.M. |

# 2 BEDROOMS

LEVELS 2-11

| _ | SUITE AREA   | 1161.53 SQ.FT. | 107.91 SQ.M. |
|---|--------------|----------------|--------------|
|   | BALCONY AREA | 171.04 SQ.FT.  | 15.89 SQ.M.  |
| - | TOTAL AREA   | 1332.57 SQ.FT. | 123.80 SQ.M. |