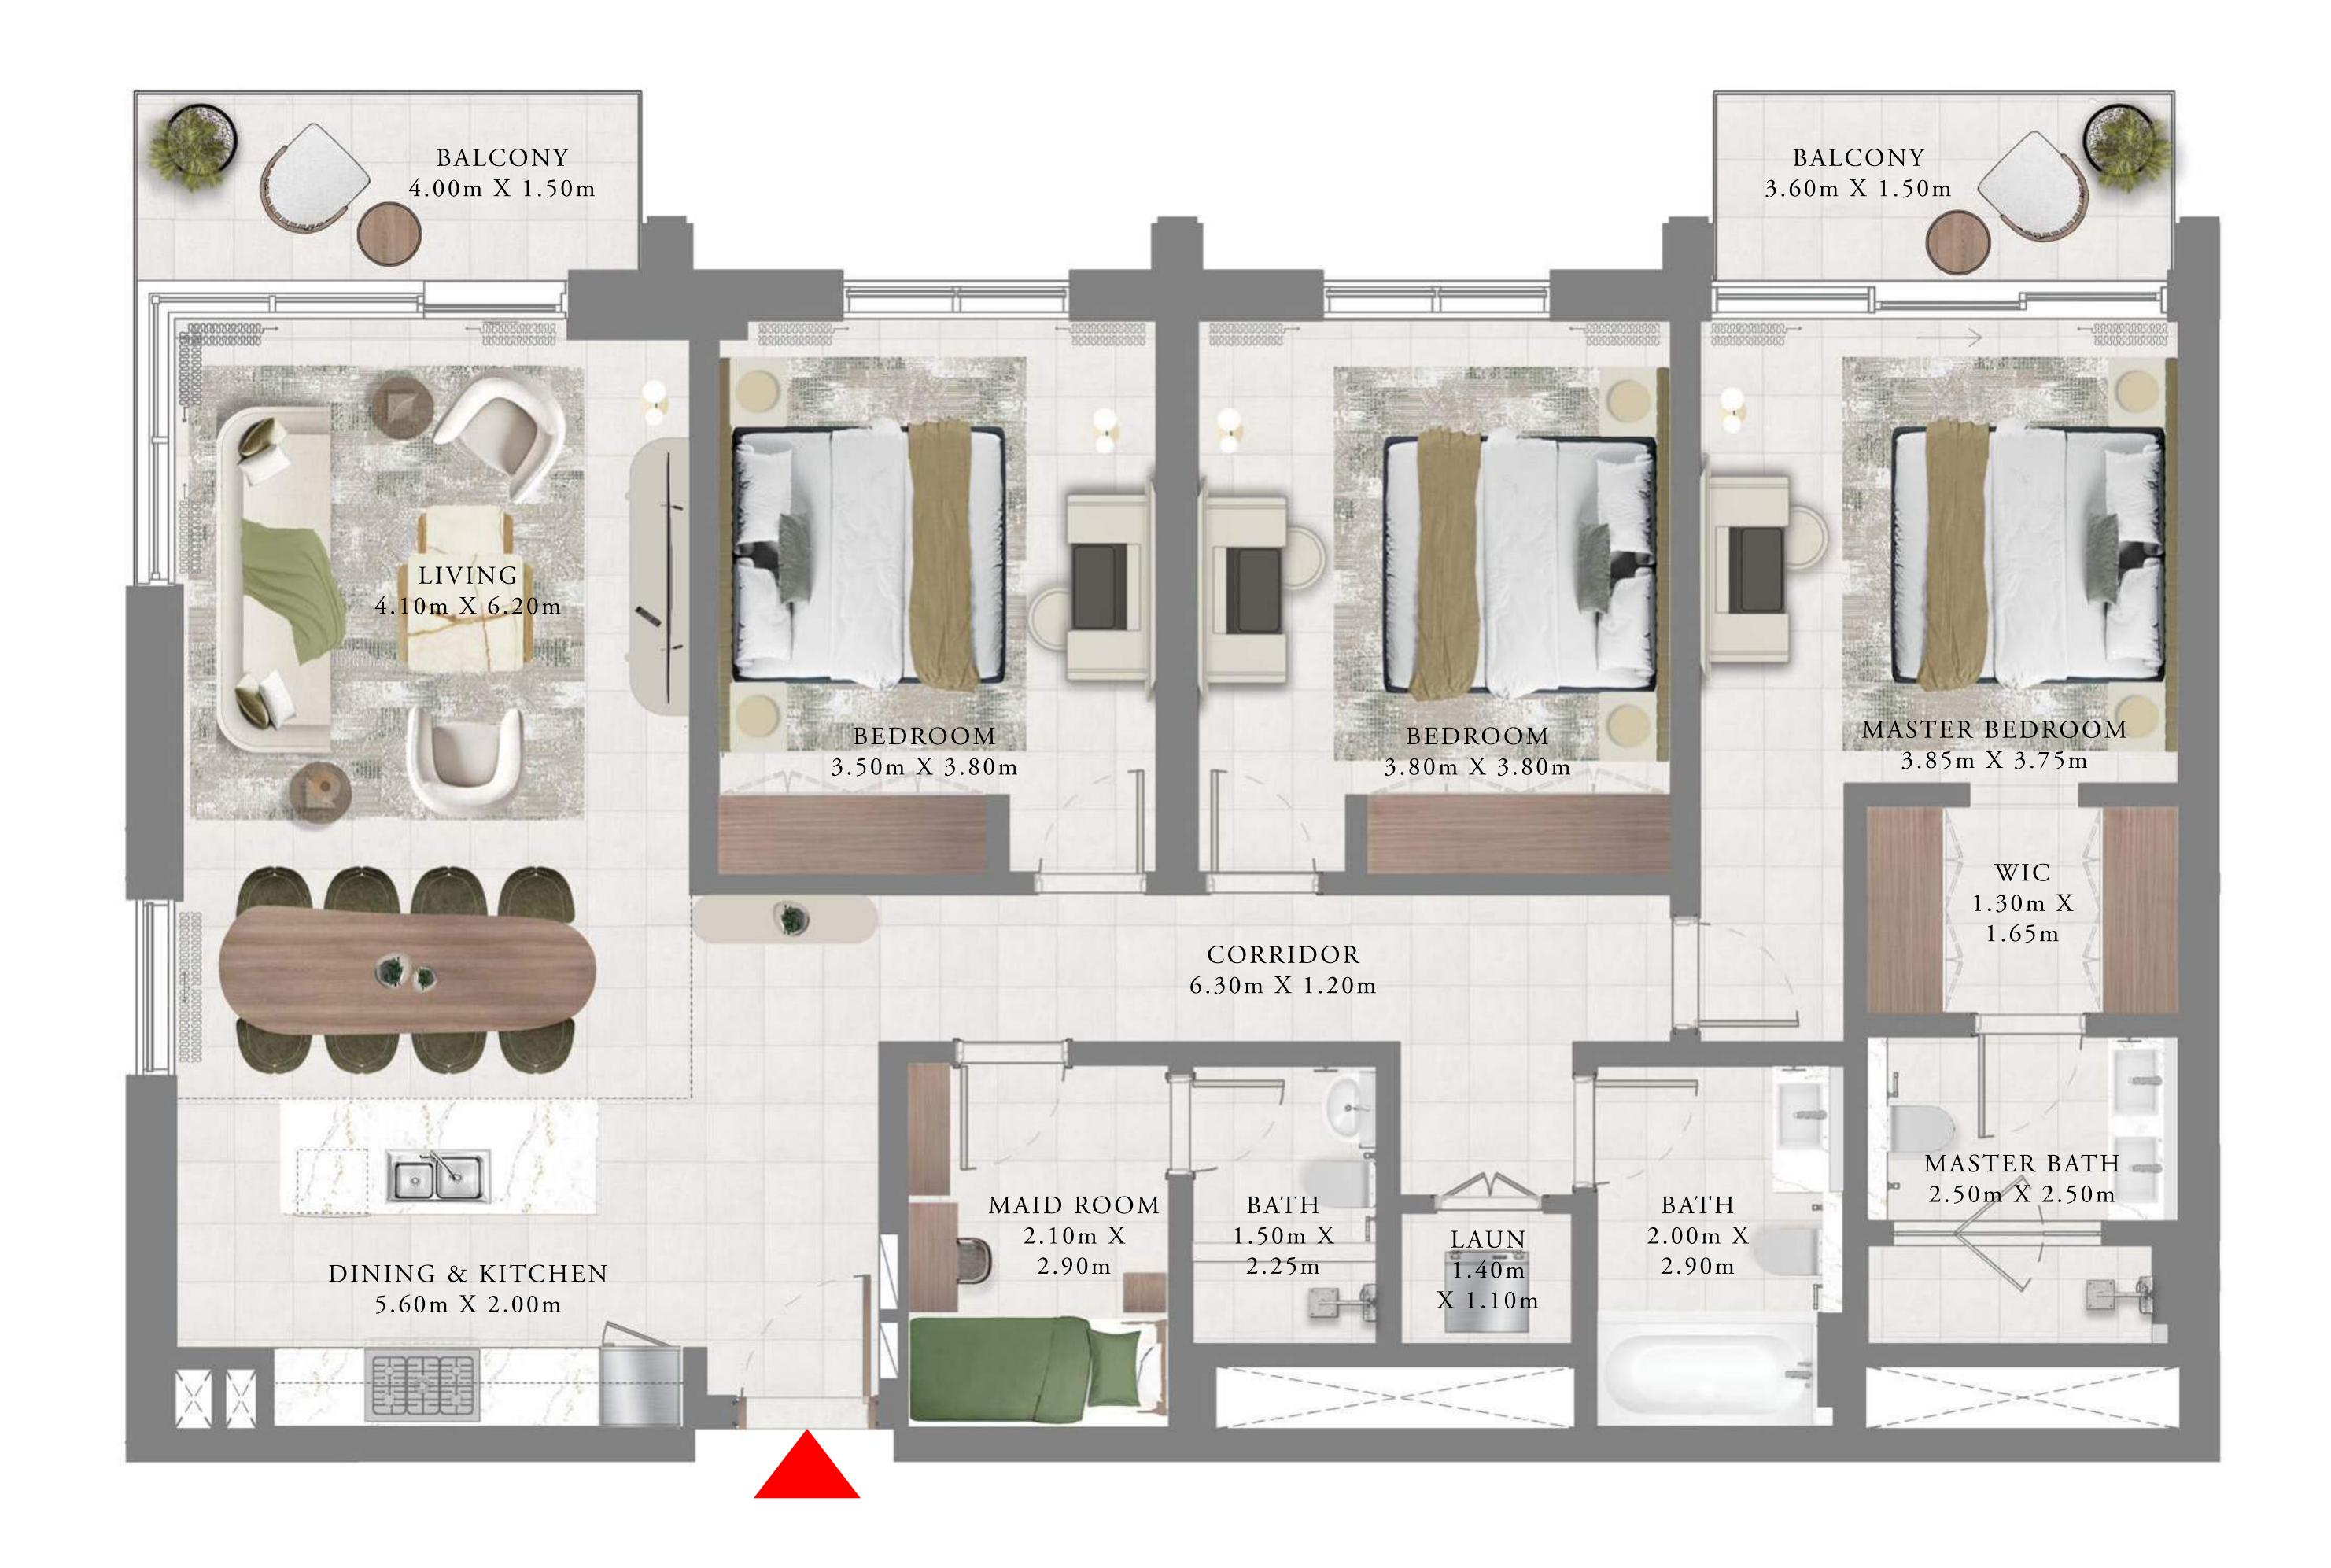

# 3 BEDROOMS

LEVELS 16-19

| SUITE AREA   | 1530.31 SQ.FT. | 142.17 SQ.M. |
|--------------|----------------|--------------|
| BALCONY AREA | 236.05 SQ.FT.  | 21.93 SQ.M.  |
| TOTAL AREA   | 1766.36 SQ.FT. | 164.10 SQ.M. |

TOWER 1

# 3 BEDROOMS

LEVEL 20

| SUITE AREA   | 1531.38 SQ.FT. | 142.27 SQ.M. |
|--------------|----------------|--------------|
| BALCONY AREA | 235.94 SQ.FT.  | 21.92 SQ.M.  |
| TOTAL AREA   | 1767.32 SQ.FT. | 164.19 SQ.M. |