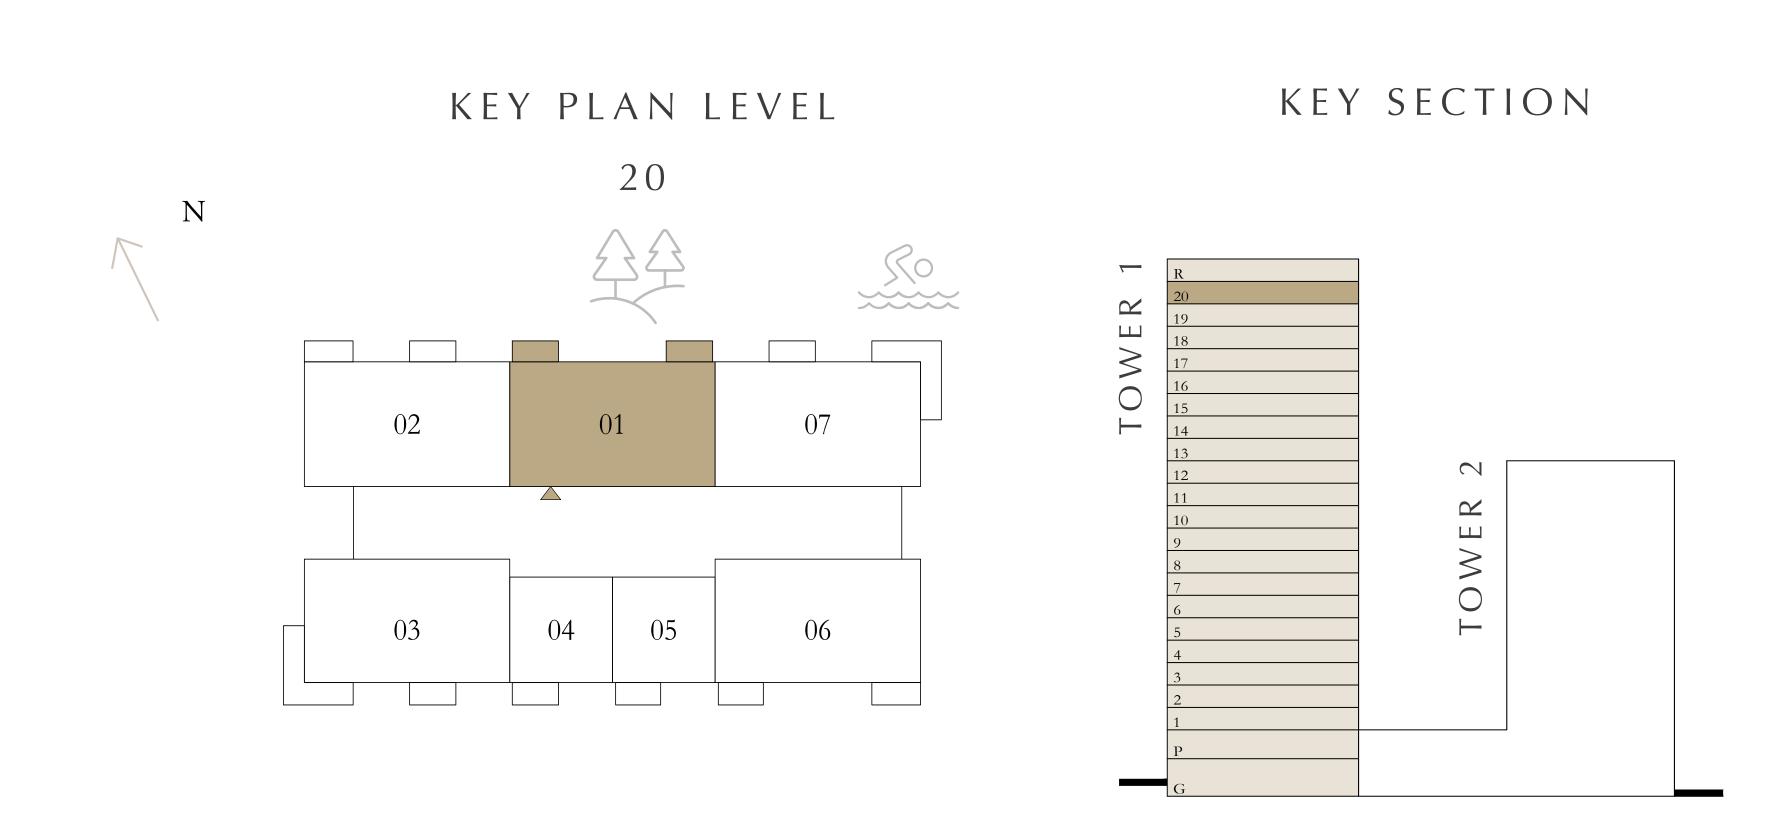

TOWER 1

# 3 BEDROOMS

LEVEL 20

| <br>SUITE AREA | 1565.50 SQ.FT. | 145.44 SQ.M. |
|----------------|----------------|--------------|
| BALCONY AREA   | 127.98 SQ.FT.  | 11.89 SQ.M.  |
| TOTAL AREA     | 1693.48 SQ.FT. | 157.33 SQ.M. |