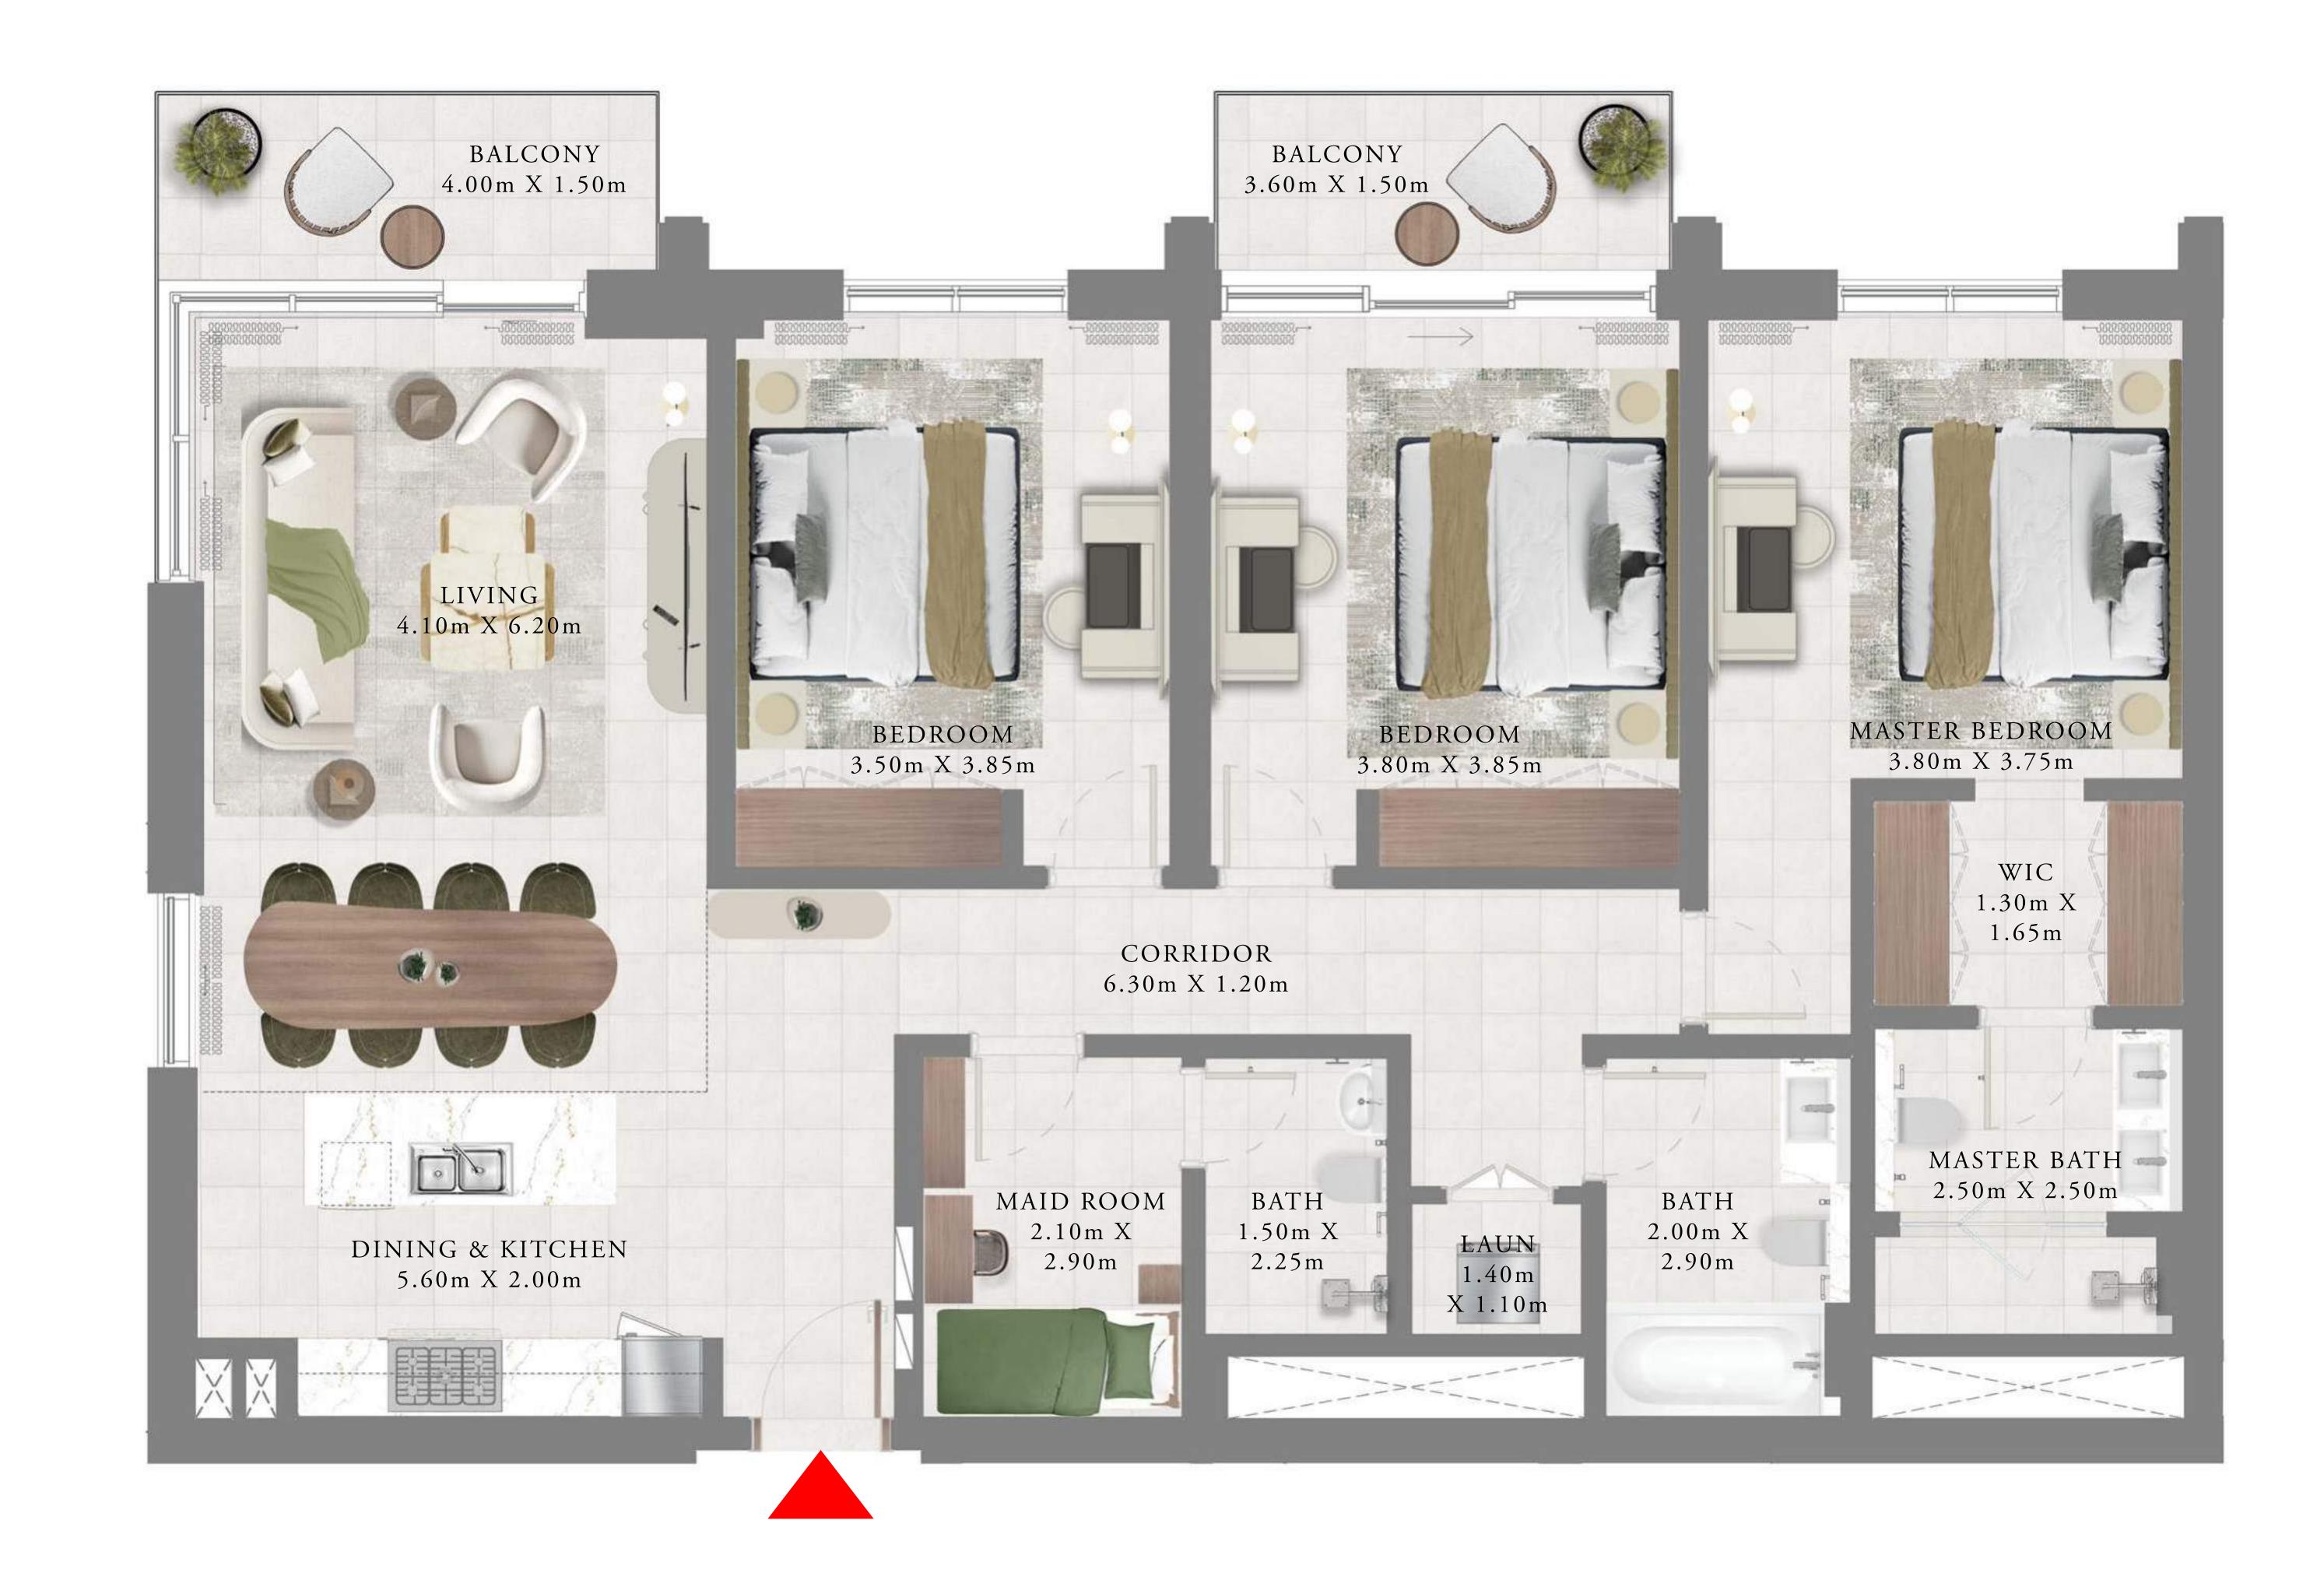

# 3 BEDROOMS

LEVEL 20

| <br>SUITE AREA | 1565.50 SQ.FT. | 145.44 SQ.M. |
|----------------|----------------|--------------|
| BALCONY AREA   | 127.98 SQ.FT.  | 11.89 SQ.M.  |
| TOTAL AREA     | 1693.48 SQ.FT. | 157.33 SQ.M. |

# 3 BEDROOMS

LEVEL 20

|   | SUITE AREA   | 1537.84 SQ.FT. | 142.87 SQ.M. |
|---|--------------|----------------|--------------|
|   | BALCONY AREA | 135.41 SQ.FT.  | 12.58 SQ.M.  |
| • | TOTAL AREA   | 1673.25 SQ.FT. | 155.45 SQ.M. |