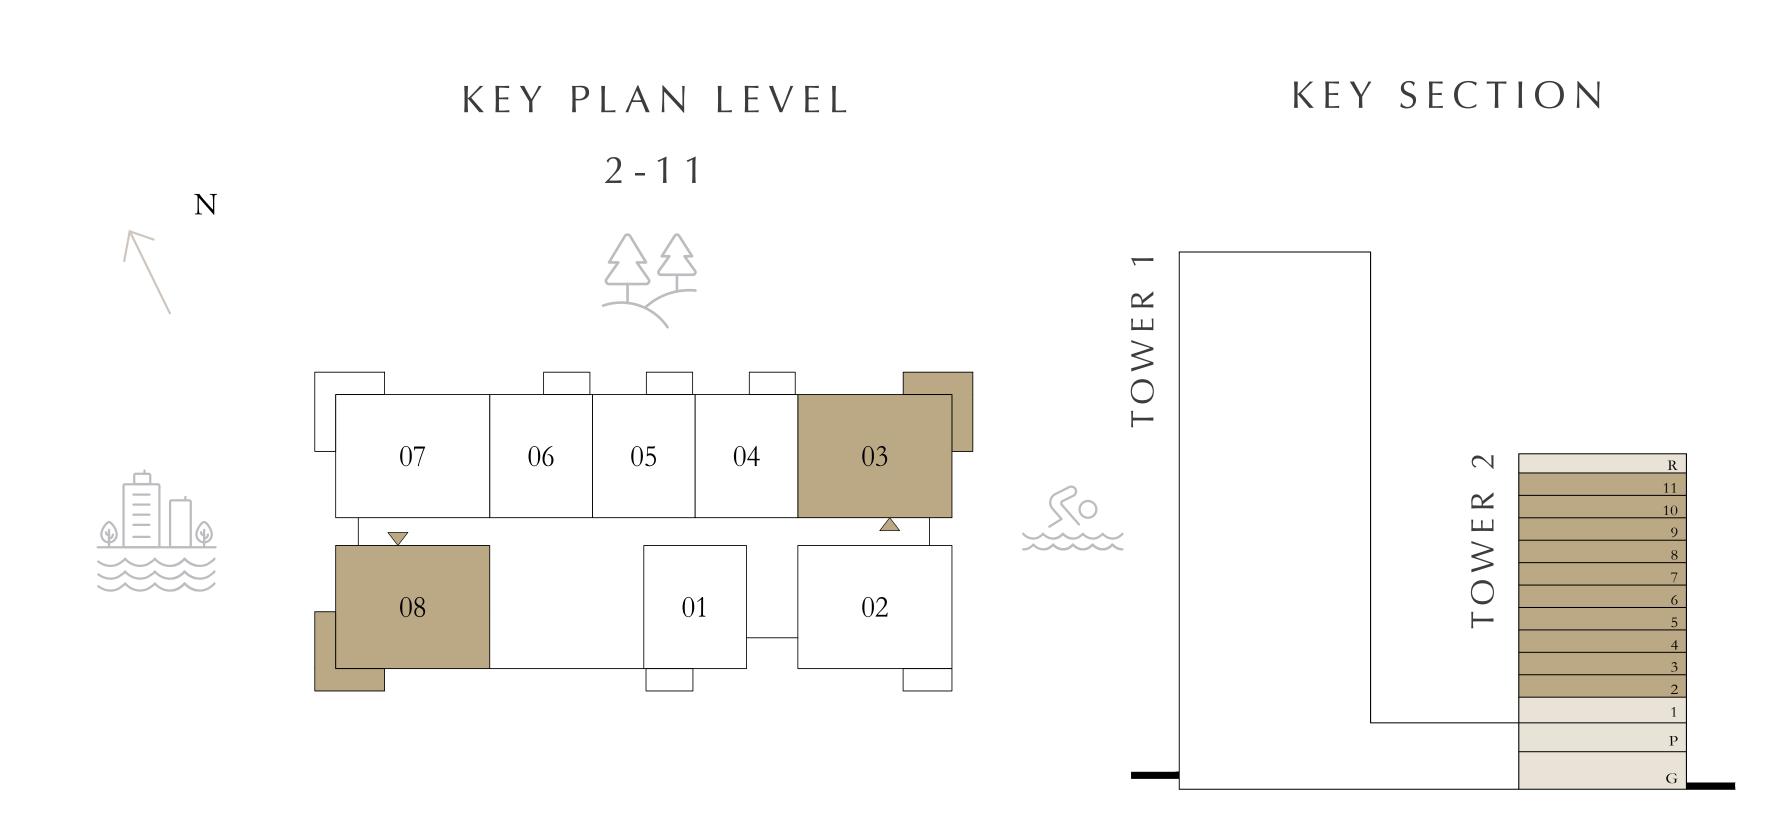

# 1 BEDROOM

| LEVELS 2              | -11 UNIT 01 & | 06          |
|-----------------------|---------------|-------------|
| SUITE AREA            | 750.57 SQ.FT. | 69.73 SQ.M. |
| BALCONY AREA          | 64.05 SQ.FT.  | 5.95 SQ.M.  |
| TOTAL AREA            | 814.62 SQ.FT. | 75.68 SQ.M. |
| LEVELS 2              | -11 UNIT 04   | 1           |
| SUITE AREA            | 750.03 SQ.FT. | 69.68 SQ.M. |
| BALCONY AREA          | 64.58 SQ.FT.  | 6.00 SQ.M.  |
| TOTAL AREA            | 814.61 SQ.FT. | 75.68 SQ.M. |
| LEVELS 2              | -11 UNIT 05   |             |
| SUITE AREA            | 751.54 SQ.FT. | 69.82 SQ.M. |
| BALCONY AREA          | 64.05 SQ.FT.  | 5.95 SQ.M.  |
| TOTAL AREA            | 815.59 SQ.FT. | 75.77 SQ.M. |
| KEY PLAN LEVE<br>2-11 | L             | KEY SECTION |
|                       | WER 1         |             |
| 07 06 05 04           | 03 Ro         | Z           |
| 08                    | 02            |             |
|                       |               |             |