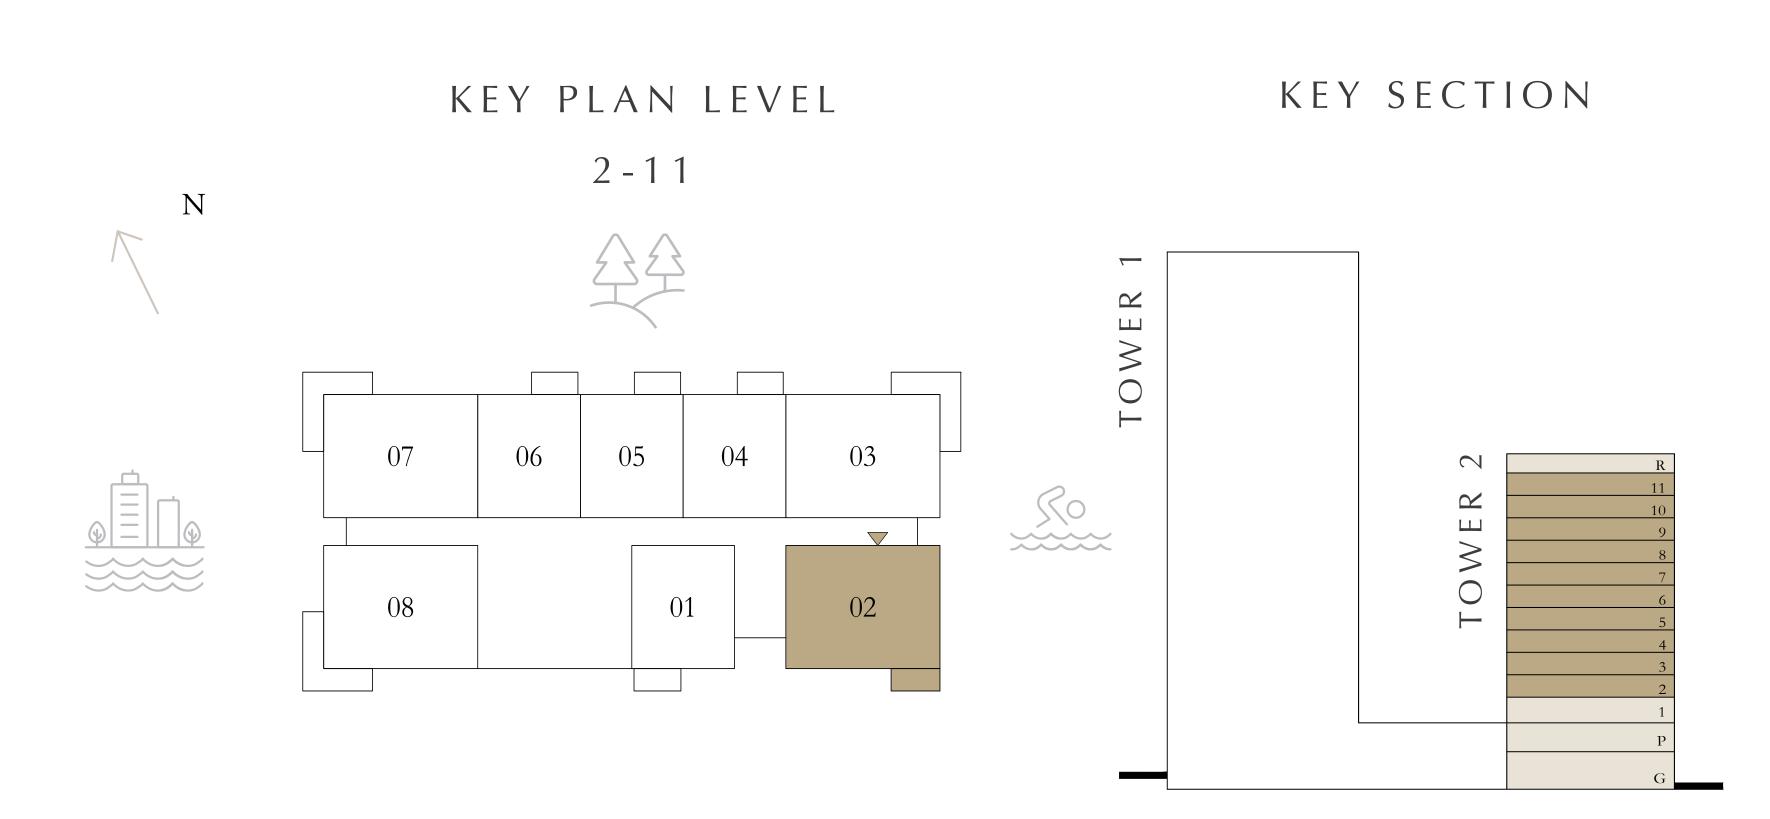

# 2 BEDROOMS

LEVEL 1

| SUITE AREA   | 1161.53 SQ.FT. | 107.91 SQ.M. |
|--------------|----------------|--------------|
| BALCONY AREA | 501.81 SQ.FT.  | 46.62 SQ.M.  |
| TOTAL AREA   | 1663.34 SQ.FT. | 154.53 SQ.M. |

TOWER 2

# 2 BEDROOMS

LEVEL 1

| SUITE AREA   | 1161.53 SQ.FT. | 107.91 SQ.M. |
|--------------|----------------|--------------|
| BALCONY AREA | 492.56 SQ.FT.  | 45.76 SQ.M.  |
| TOTAL AREA   | 1654.09 SQ.FT. | 153.67 SQ.M. |