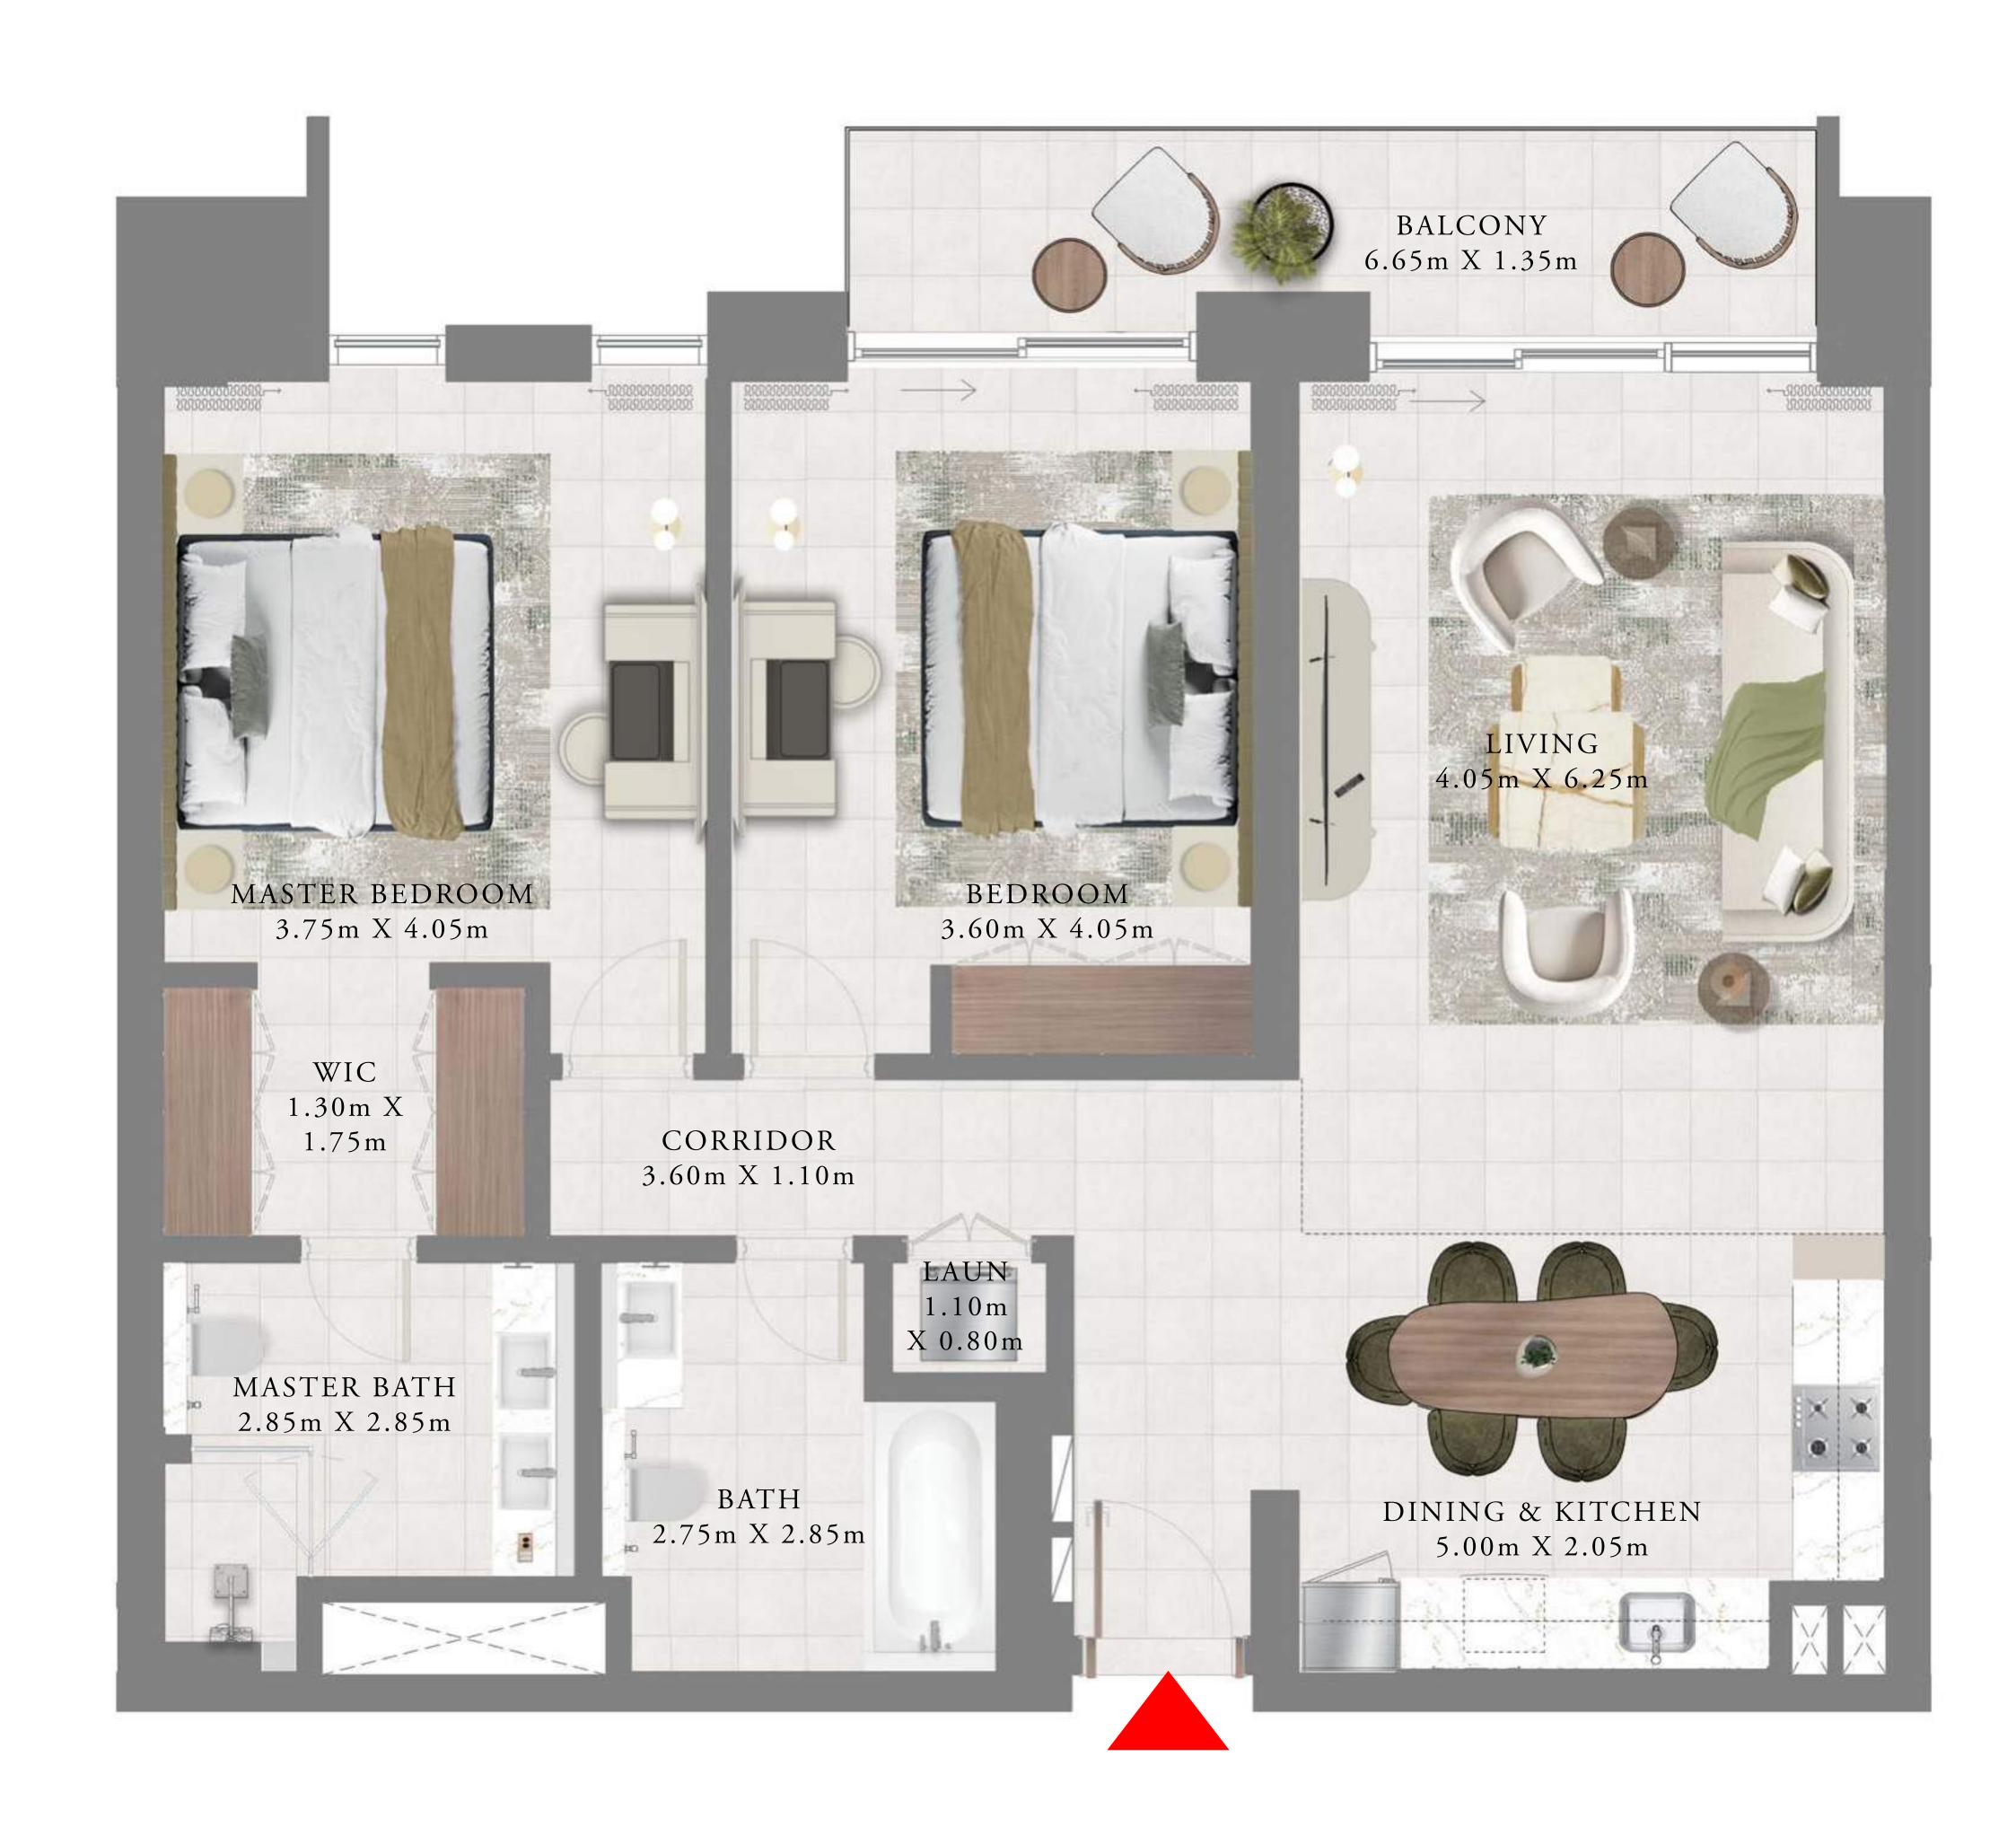

# 2 BEDROOMS

LEVELS 2-15

| SUITE AREA   | 1167.02 SQ.FT. | 108.42 SQ.M. |
|--------------|----------------|--------------|
| BALCONY AREA | 172.01 SQ.FT.  | 15.98 SQ.M.  |
| TOTAL AREA   | 1339.03 SQ.FT. | 124.40 SQ.M. |

TOWER 1