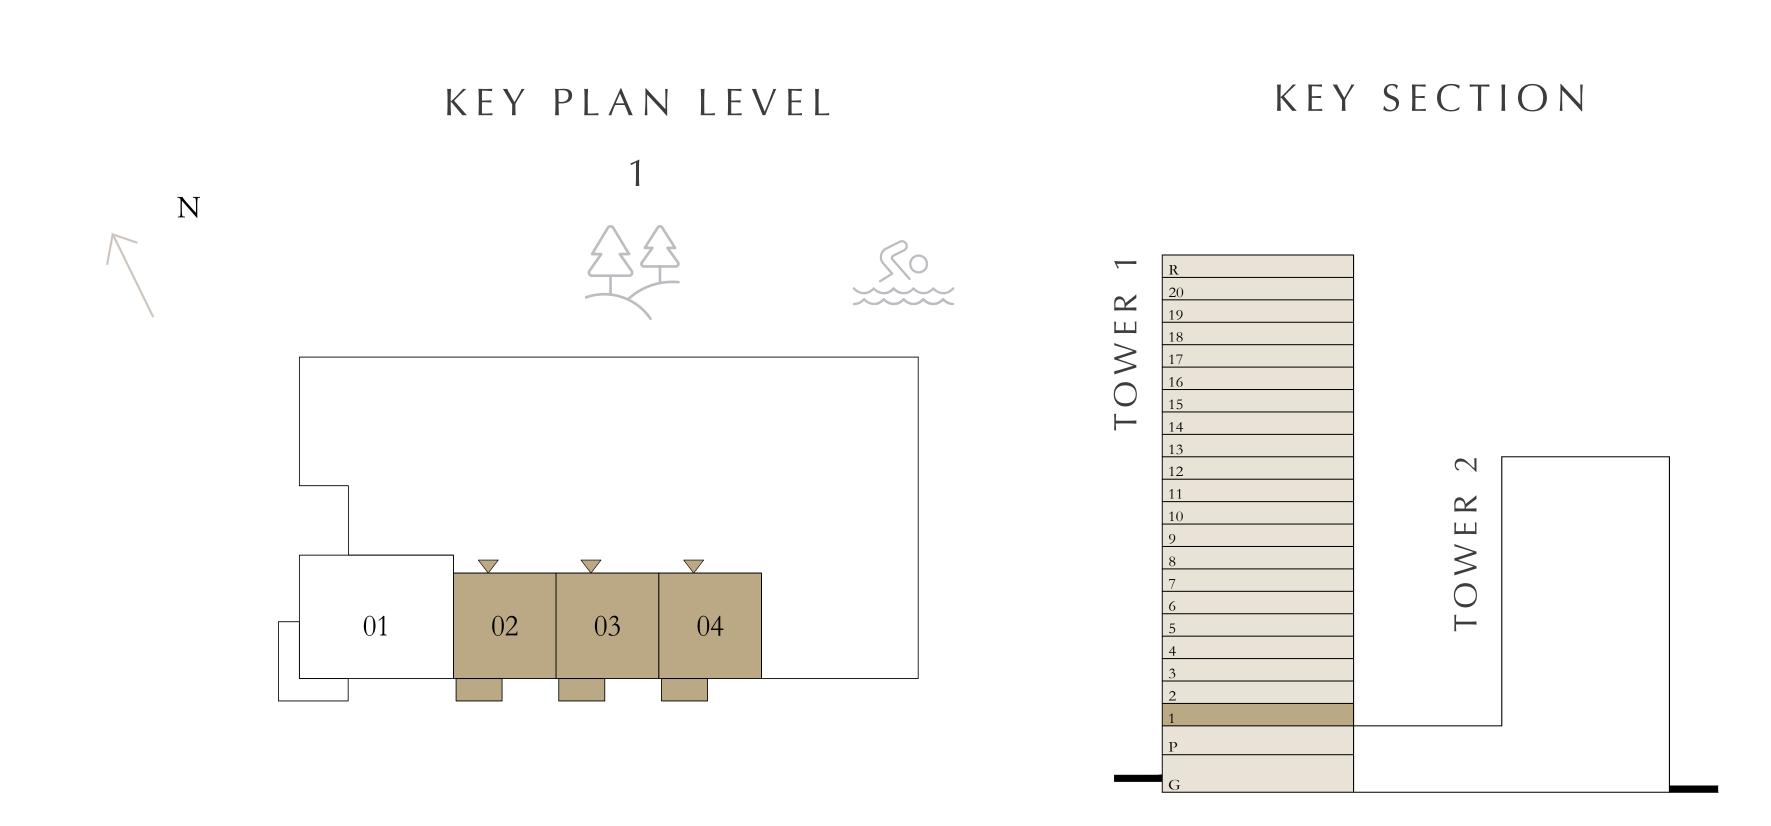

# 

DUBAI CREEK HARBOUR

FLOOR PLAN - TOWER 1

EMAAR

TOWER 1

# 1 BEDROOM

LEVEL 1

UNIT 02, 03 & 04

| SUITE AREA   | 698.36 SQ.FT. | 64.88 SQ.M. |
|--------------|---------------|-------------|
| BALCONY AREA | 65.01 SQ.FT.  | 6.04 SQ.M.  |
| TOTAL AREA   | 763.37 SQ.FT. | 70.92 SQ.M. |

TOWER 1