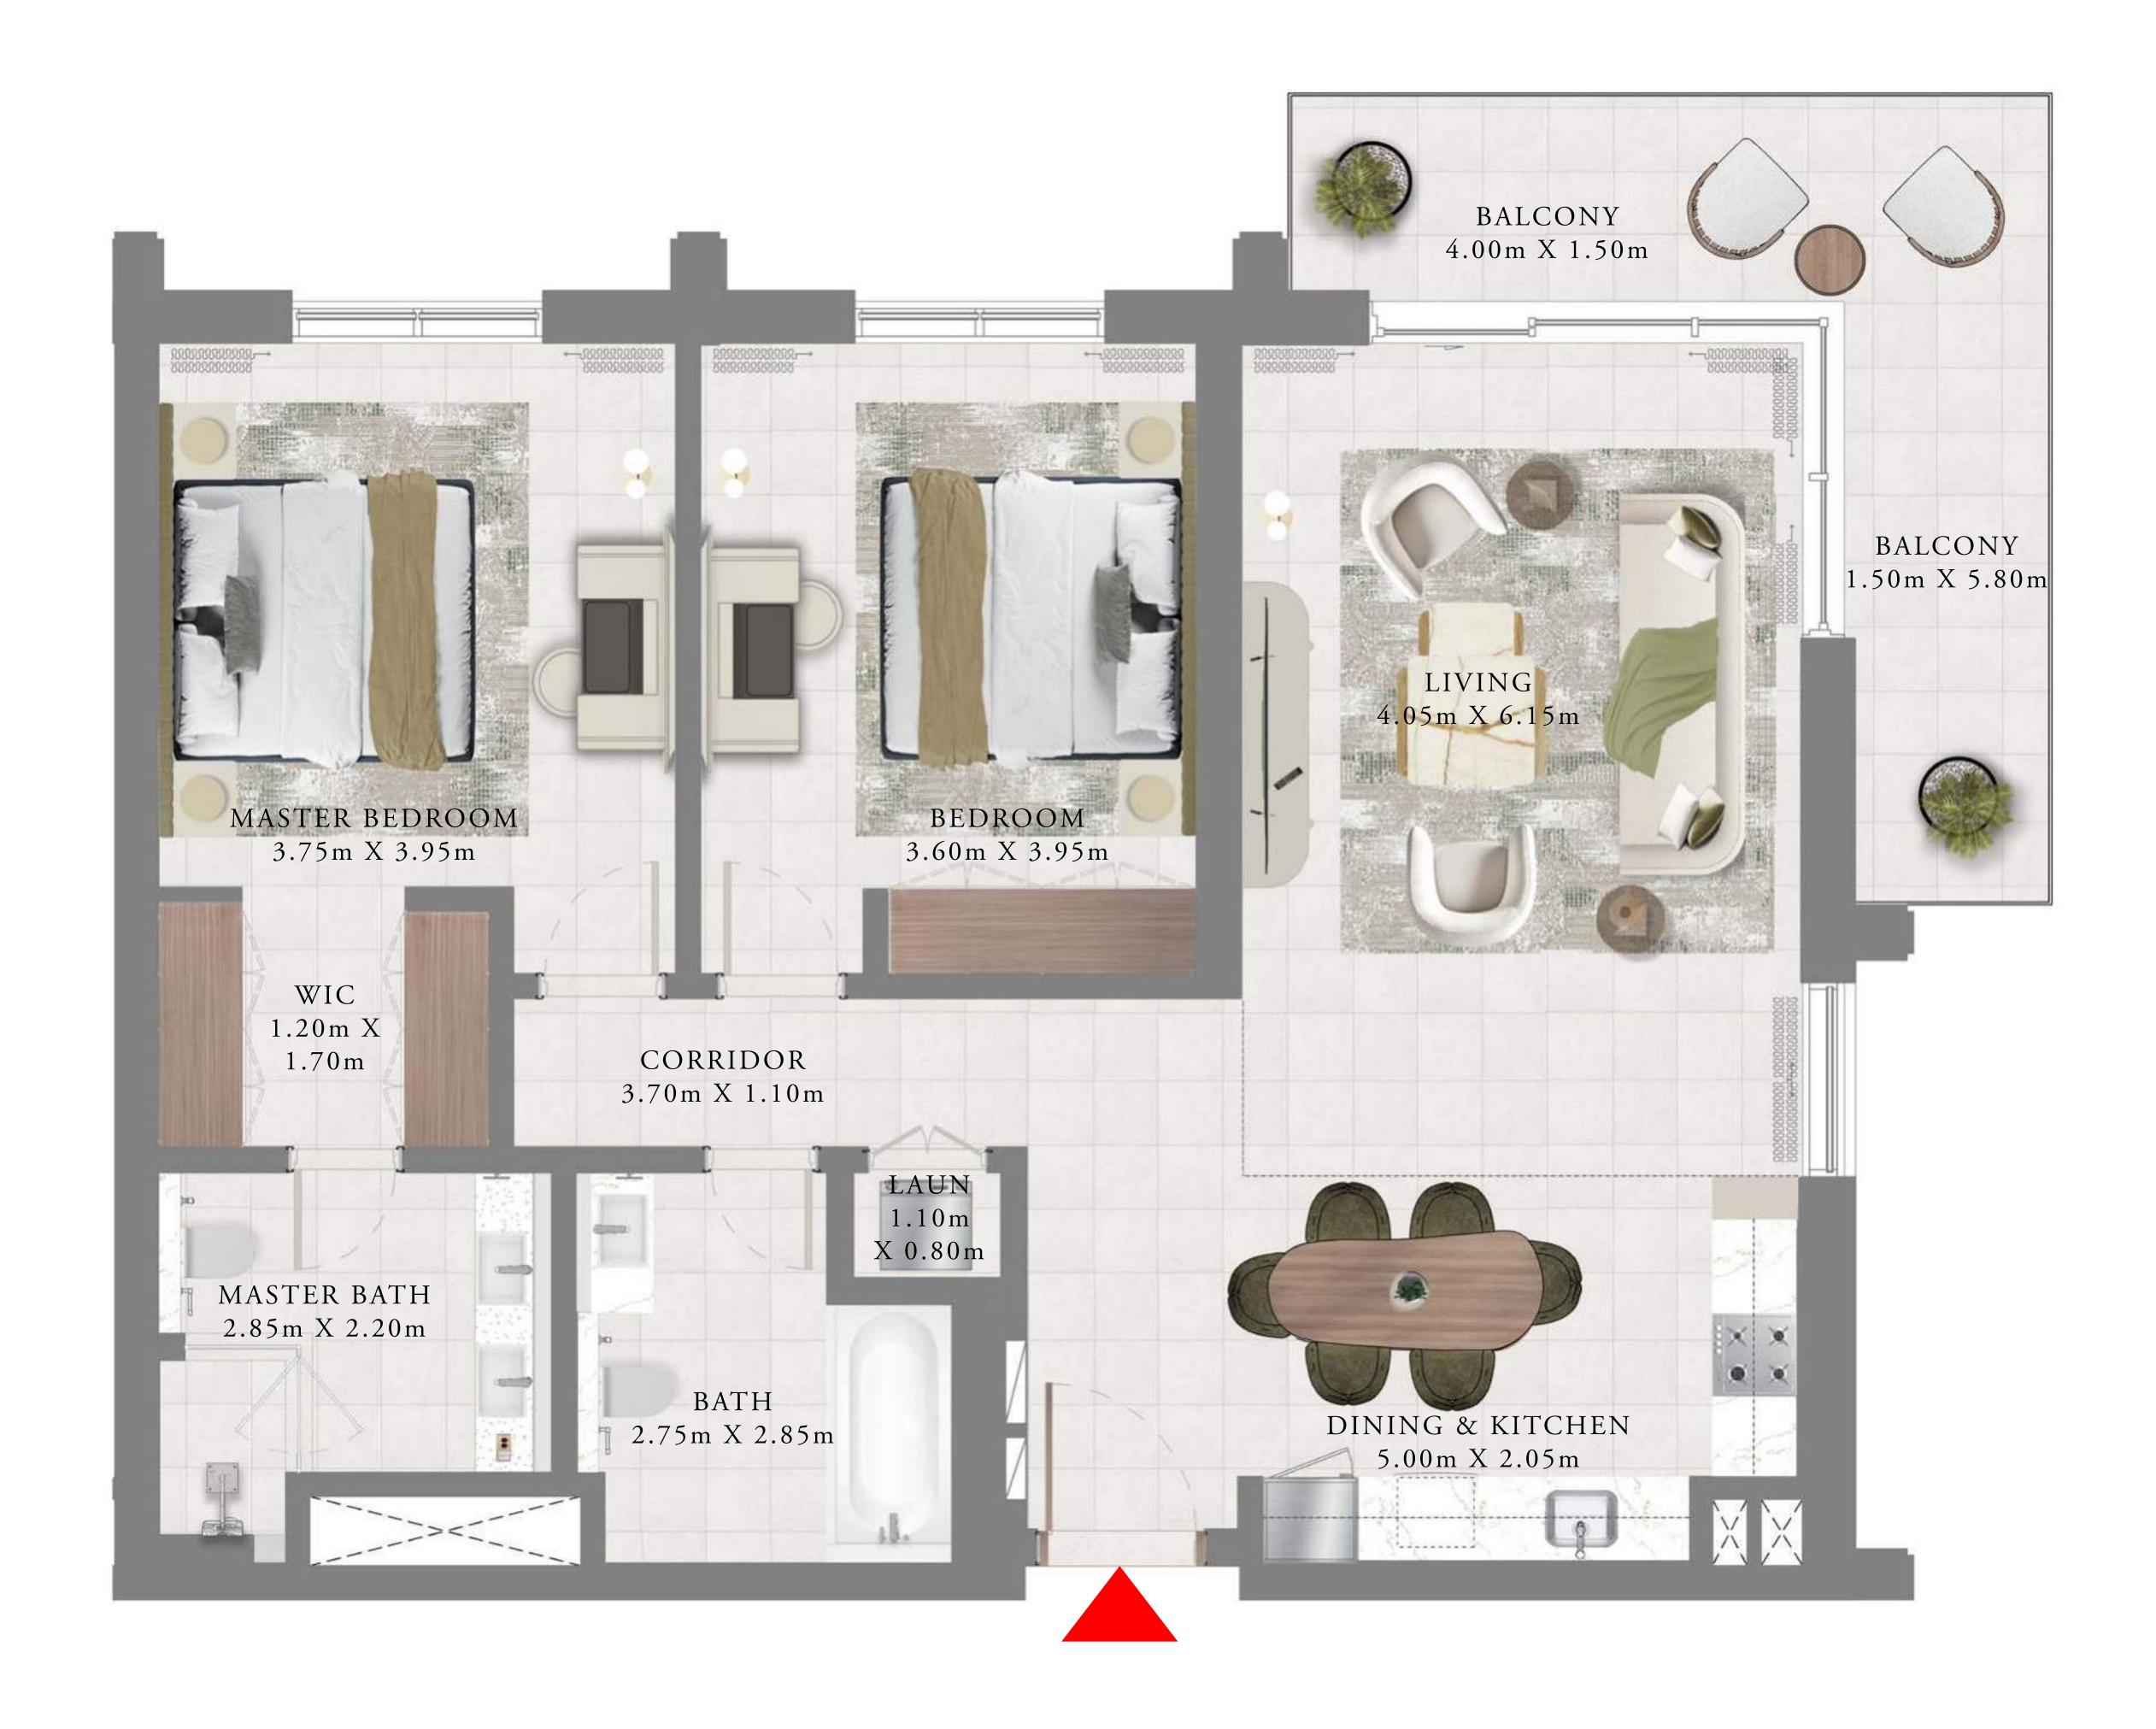

### 2 BEDROOMS

LEVELS 2-11 UNIT 03 & 08

| SUITE AREA   | 1161.53 SQ.FT. | 107.91 SQ.M. |
|--------------|----------------|--------------|
| BALCONY AREA | 171.04 SQ.FT.  | 15.89 SQ.M.  |
| TOTAL AREA   | 1332.57 SQ.FT. | 123.80 SQ.M. |