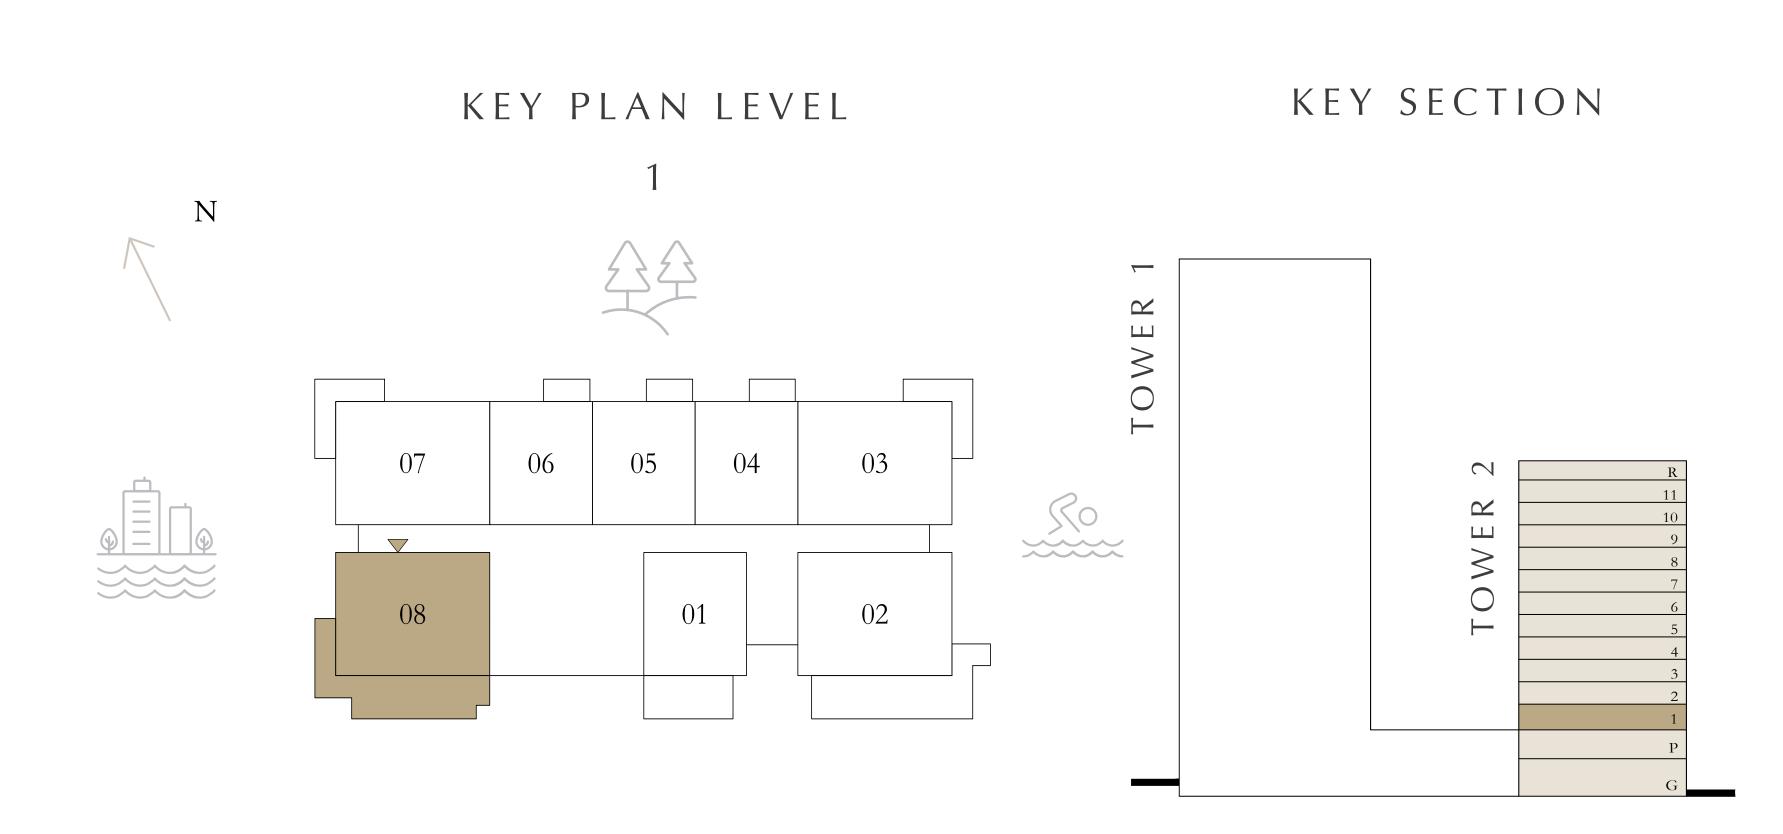

# 2 BEDROOMS

PODIUM UNIT 01

| SUITE AREA   | 1171.76 SQ.FT. | 108.86 SQ.M. |
|--------------|----------------|--------------|
| BALCONY AREA | 167.92 SQ.FT.  | 15.60 SQ.M.  |
| TOTAL AREA   | 1339.68 SQ.FT. | 124.46 SQ.M. |