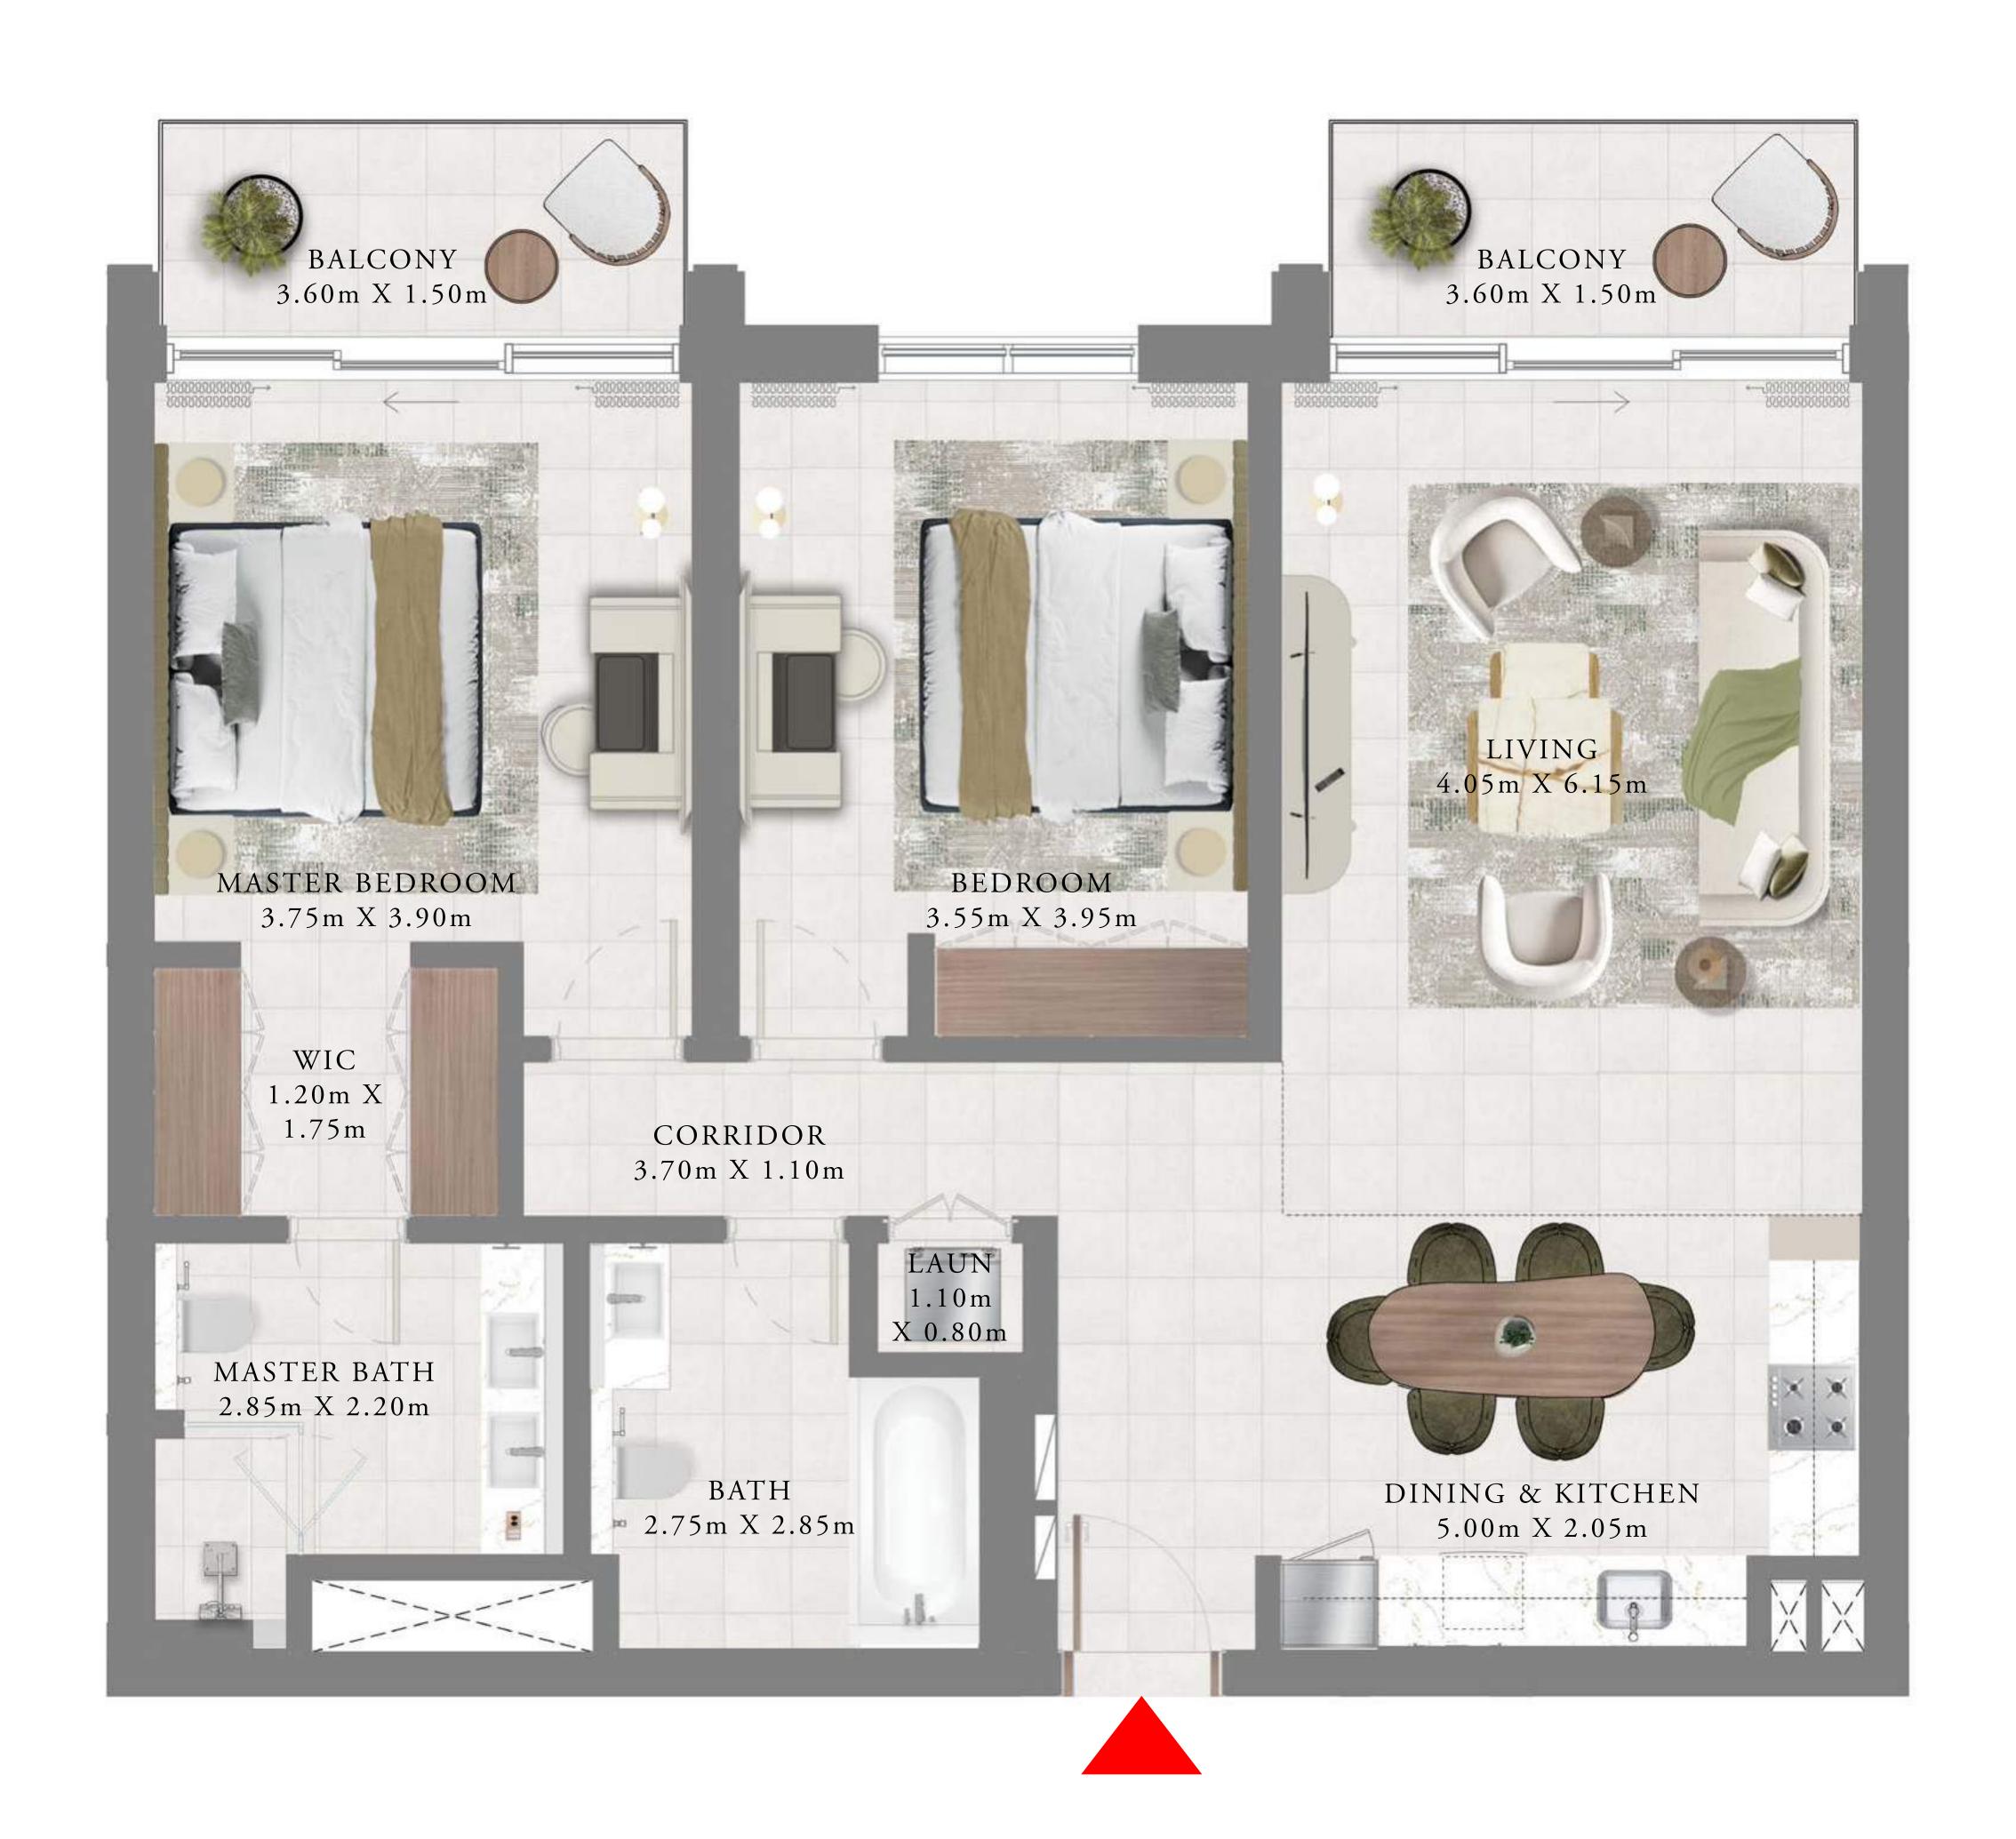

# 2 BEDROOMS

LEVELS 2-15

| SUITE AREA   | 1162.07 SQ.FT. | 107.96 SQ.M. |
|--------------|----------------|--------------|
| BALCONY AREA | 71.47 SQ.FT.   | 6.64 SQ.M.   |
| TOTAL AREA   | 1233.54 SQ.FT. | 114.60 SQ.M. |

TOWER 1

# 2 BEDROOMS

LEVELS 2-15

| SUITE AREA   | 1171.44 SQ.FT. | 108.83 SQ.M. |
|--------------|----------------|--------------|
| BALCONY AREA | 64.05 SQ.FT.   | 5.95 SQ.M.   |
| TOTAL AREA   | 1235.49 SQ.FT. | 114.78 SQ.M. |