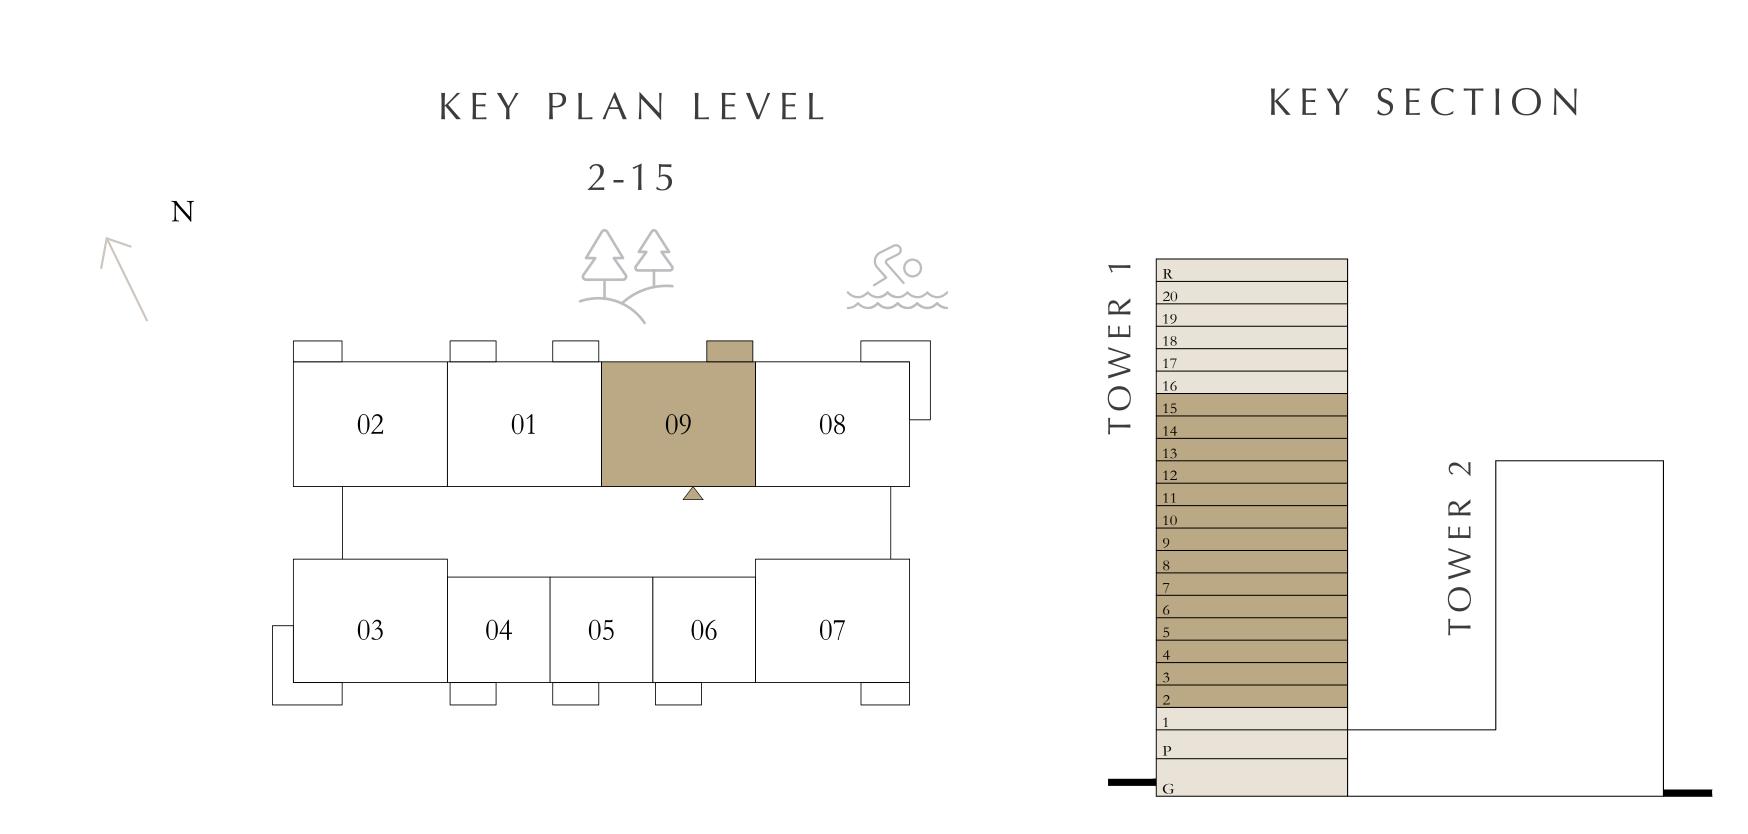

# 2 BEDROOMS

LEVELS 2-15

| SUITE AREA   | 1162.72 SQ.FT. | 108.02 SQ.M. |   |
|--------------|----------------|--------------|---|
| BALCONY AREA | 172.01 SQ.FT.  | 15.98 SQ.M.  |   |
| TOTAL AREA   | 1334.73 SQ.FT. | 124.00 SQ.M. | _ |