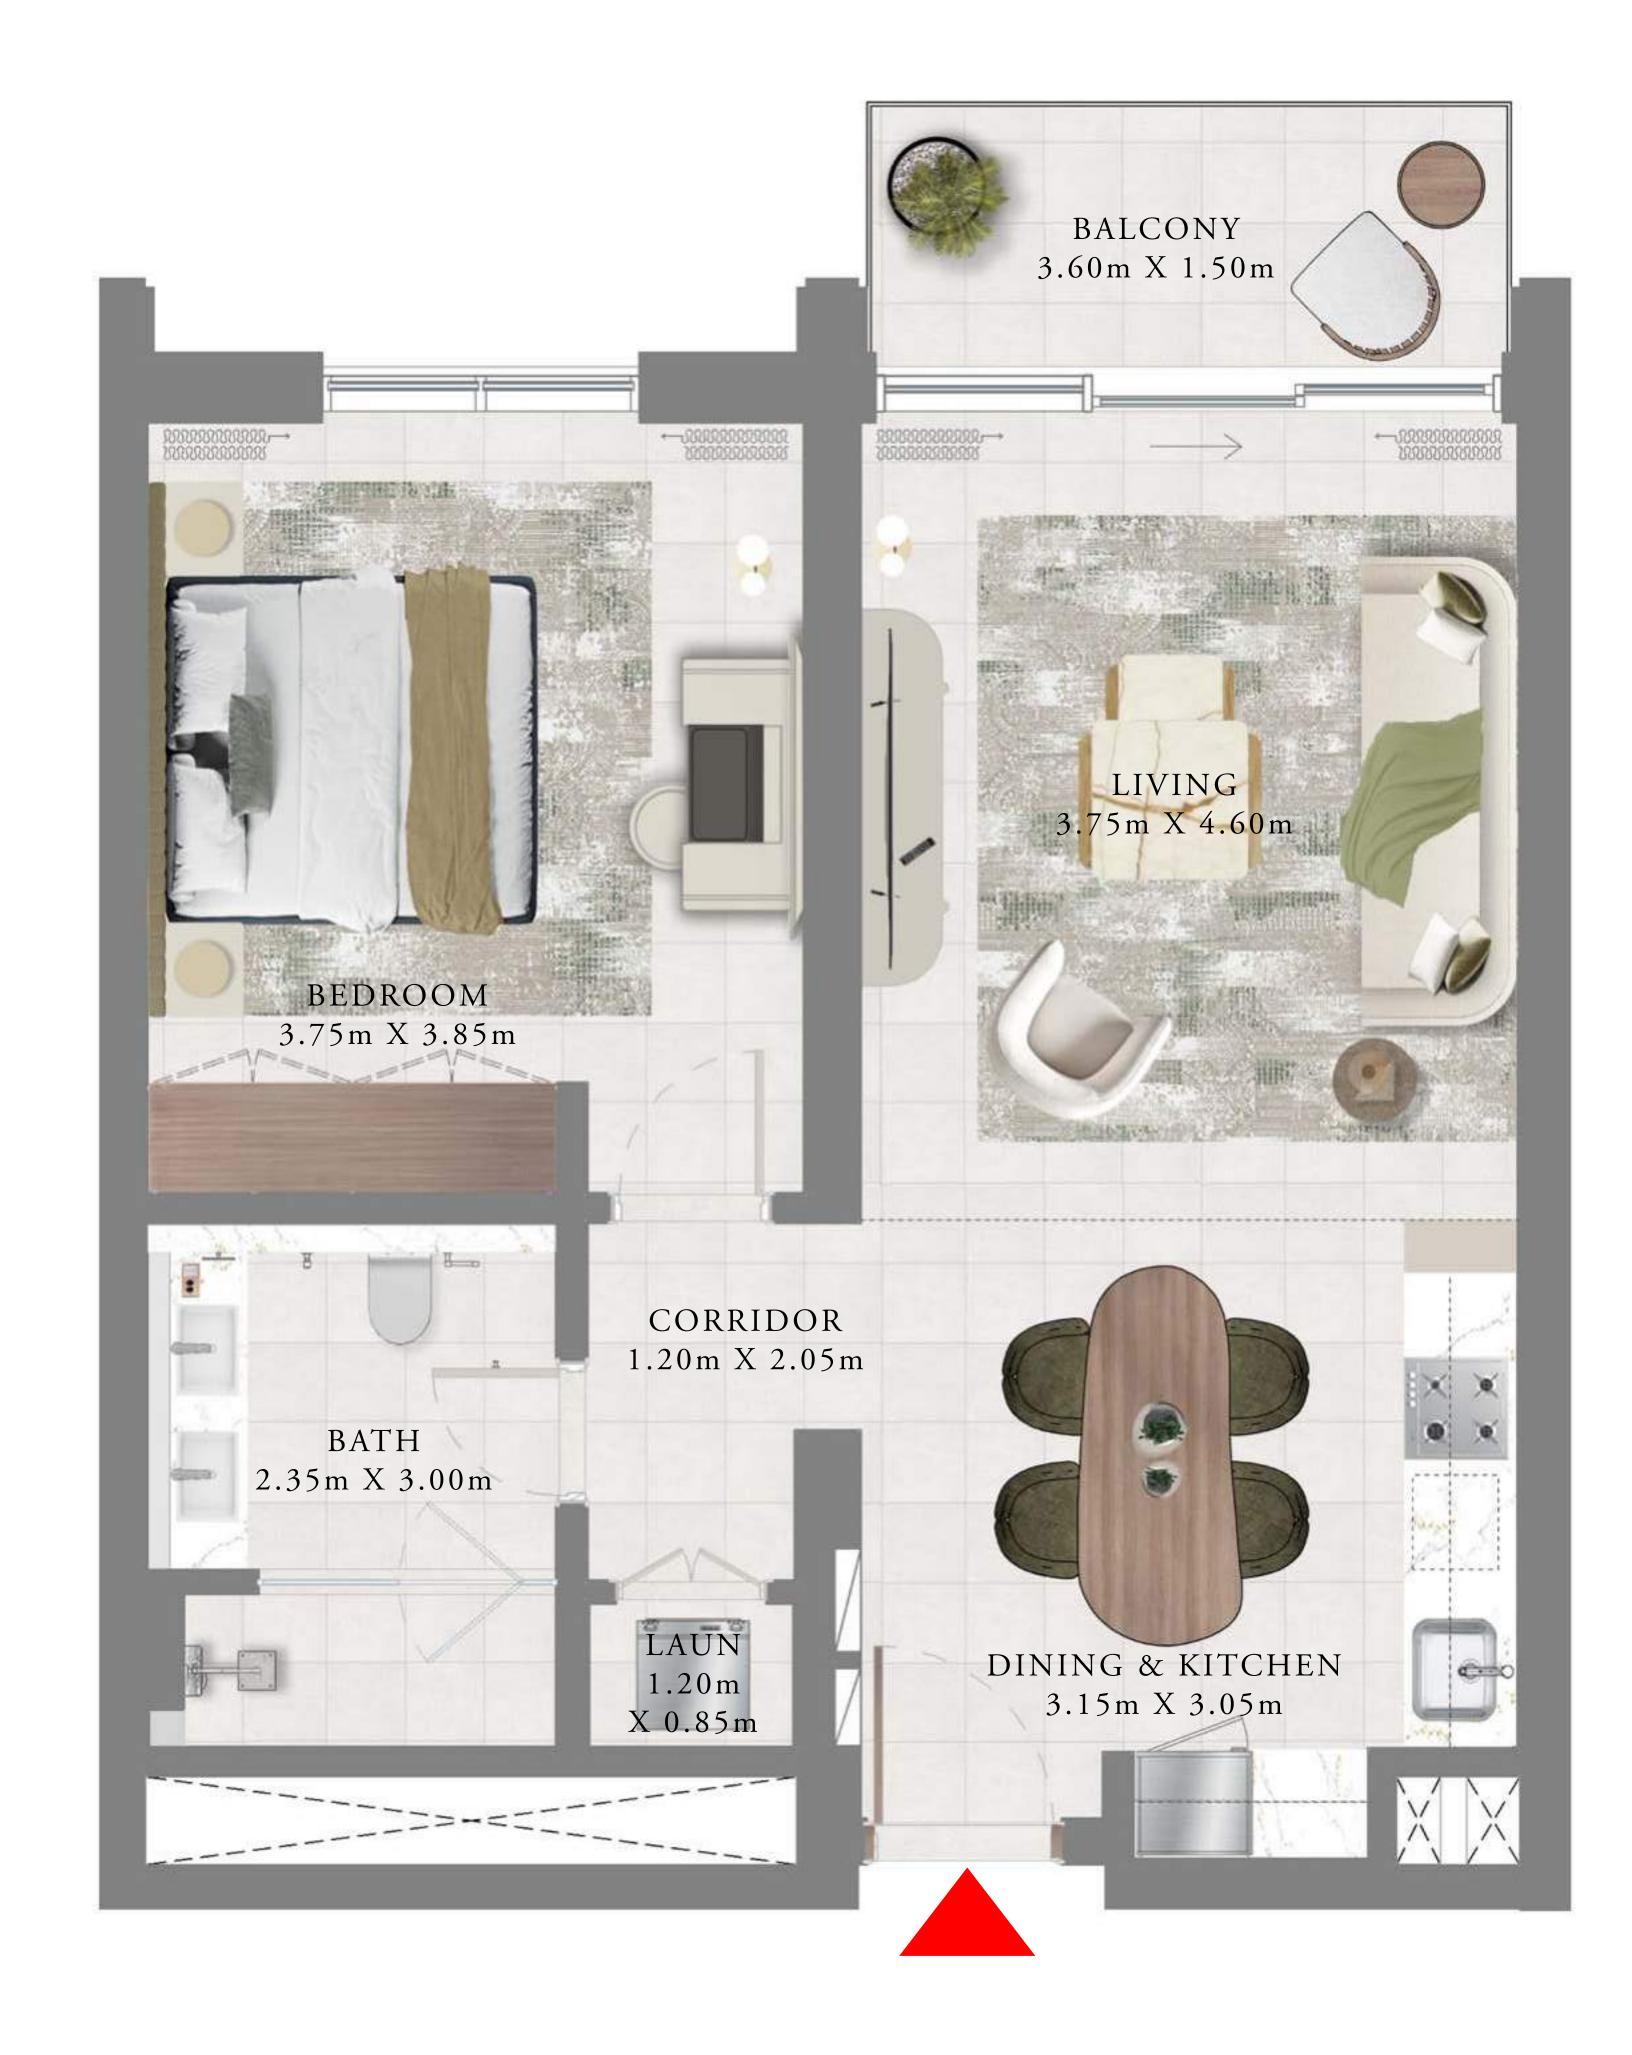

# 1 BEDROOM

LEVEL 1

UNIT 02, 03 & 04

| SUITE AREA   | 698.36 SQ.FT. | 64.88 SQ.M. |
|--------------|---------------|-------------|
| BALCONY AREA | 65.01 SQ.FT.  | 6.04 SQ.M.  |
| TOTAL AREA   | 763.37 SQ.FT. | 70.92 SQ.M. |