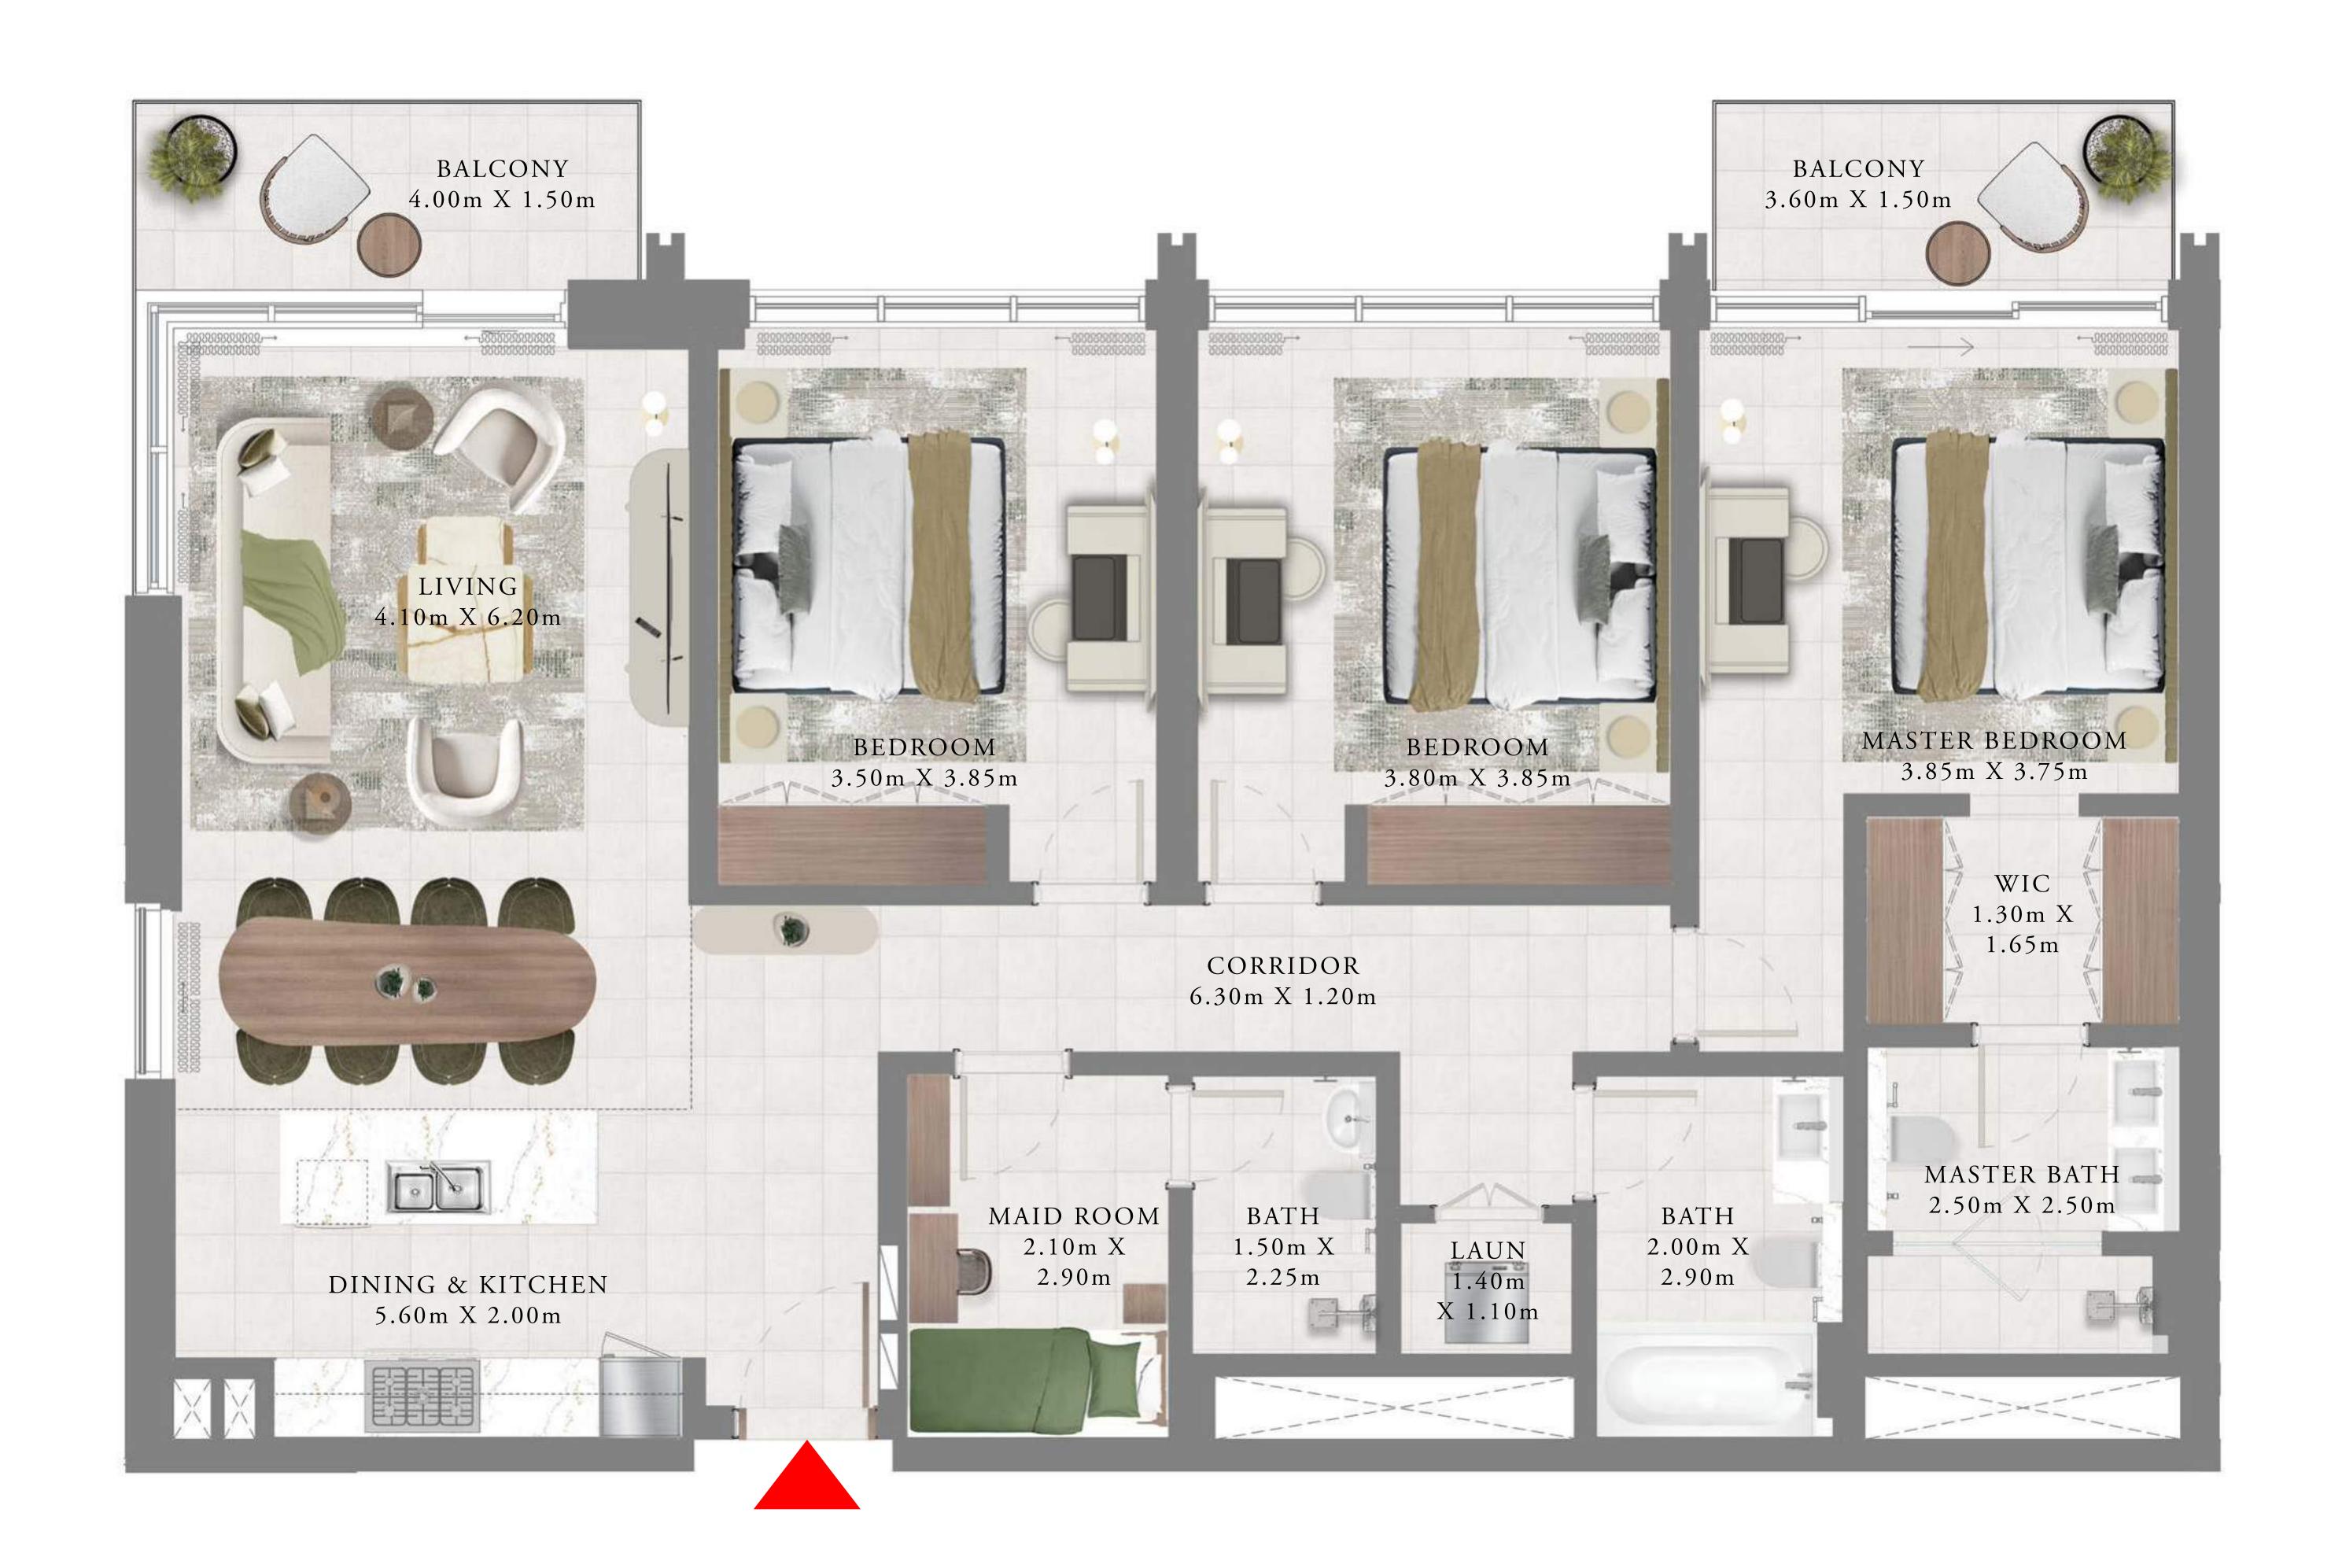

# 3 BEDROOMS

LEVELS 16-19

| SUITE AREA   | 1530.31 SQ.FT. | 142.17 SQ.M. |
|--------------|----------------|--------------|
| BALCONY AREA | 236.05 SQ.FT.  | 21.93 SQ.M.  |
| TOTAL AREA   | 1766.36 SQ.FT. | 164.10 SQ.M. |

TOWER 1

# 3 BEDROOMS

LEVEL 20

| SUITE AREA   | 1531.38 SQ.FT. | 142.27 SQ.M. |
|--------------|----------------|--------------|
| BALCONY AREA | 235.94 SQ.FT.  | 21.92 SQ.M.  |
| TOTAL AREA   | 1767.32 SQ.FT. | 164.19 SQ.M. |