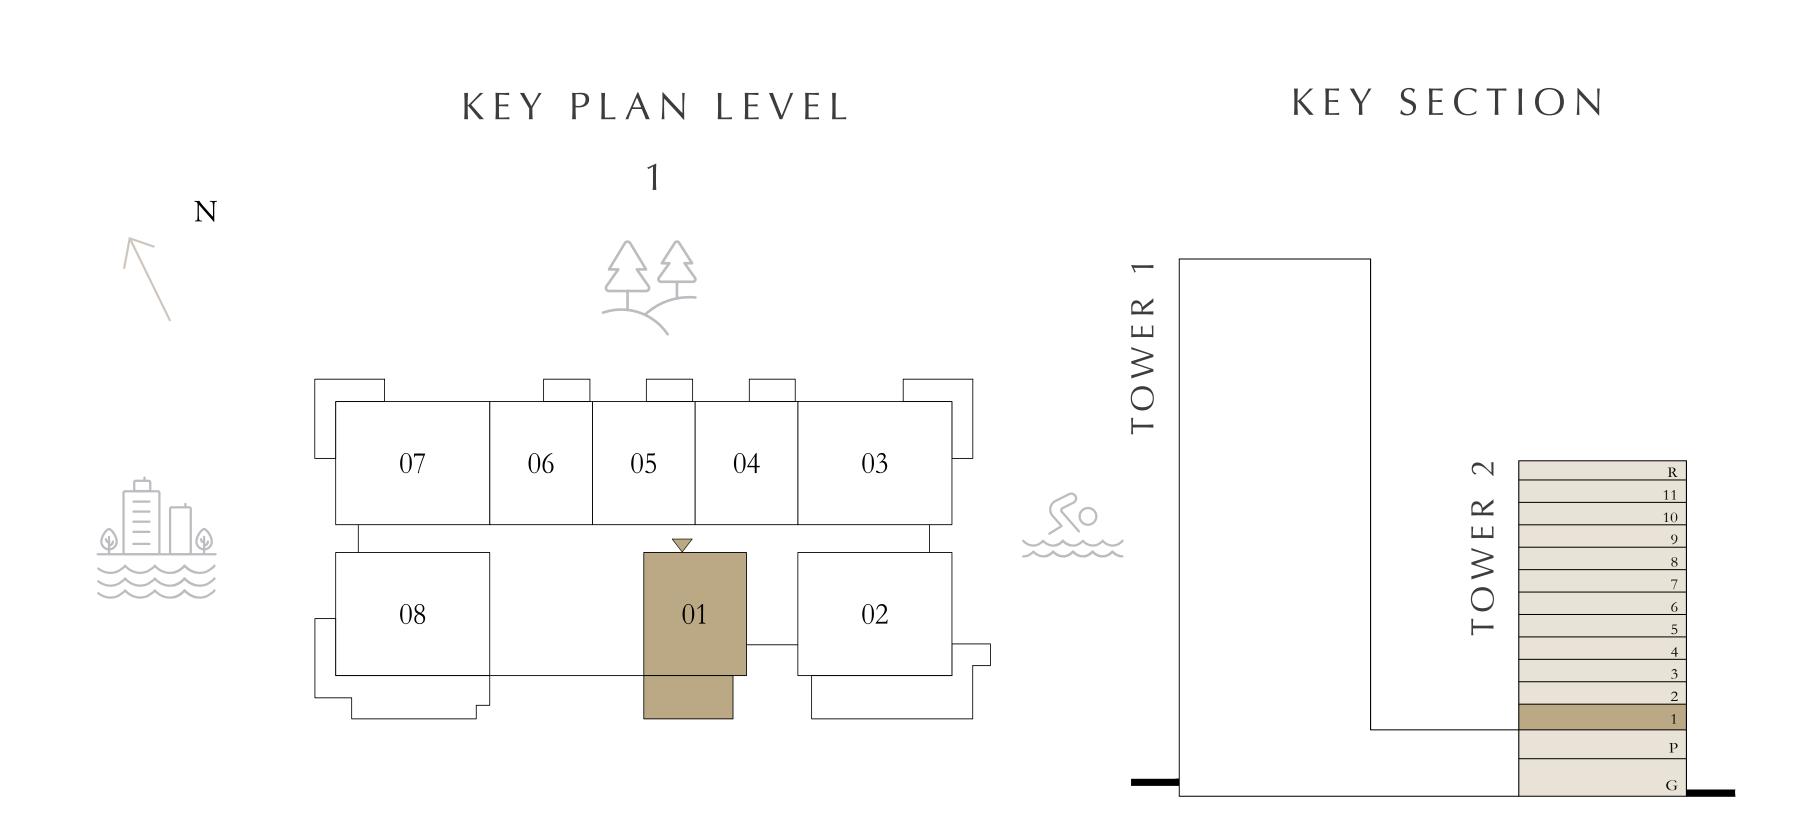

# 1 BEDROOM

| LEVEL              | 1             | UNIT 04     |
|--------------------|---------------|-------------|
| SUITE AREA         | 750.03 SQ.FT. | 69.68 SQ.M. |
| BALCONY AREA       | 64.58 SQ.FT.  | 6.00 SQ.M.  |
| TOTAL AREA         | 814.61 SQ.FT. | 75.68 SQ.M. |
| LEVEL              | 1             | UNIT 05     |
| SUITE AREA         | 751.54 SQ.FT. | 69.82 SQ.M. |
| BALCONY AREA       | 64.05 SQ.FT.  | 5.95 SQ.M.  |
| TOTAL AREA         | 815.59 SQ.FT. | 75.77 SQ.M. |
| LEVEL              | 1             | UNIT 06     |
| SUITE AREA         | 750.57 SQ.FT. | 69.73 SQ.M. |
| BALCONY AREA       | 64.05 SQ.FT.  | 5.95 SQ.M.  |
| TOTAL AREA         | 814.62 SQ.FT. | 75.68 SQ.M. |
| KEY PLAN LEVE<br>1 | EL            | KEY SECTION |
|                    |               | WER 1       |
| 07 06 05 04        | 03            | ER 2        |
| - 08 01            | 02            |             |