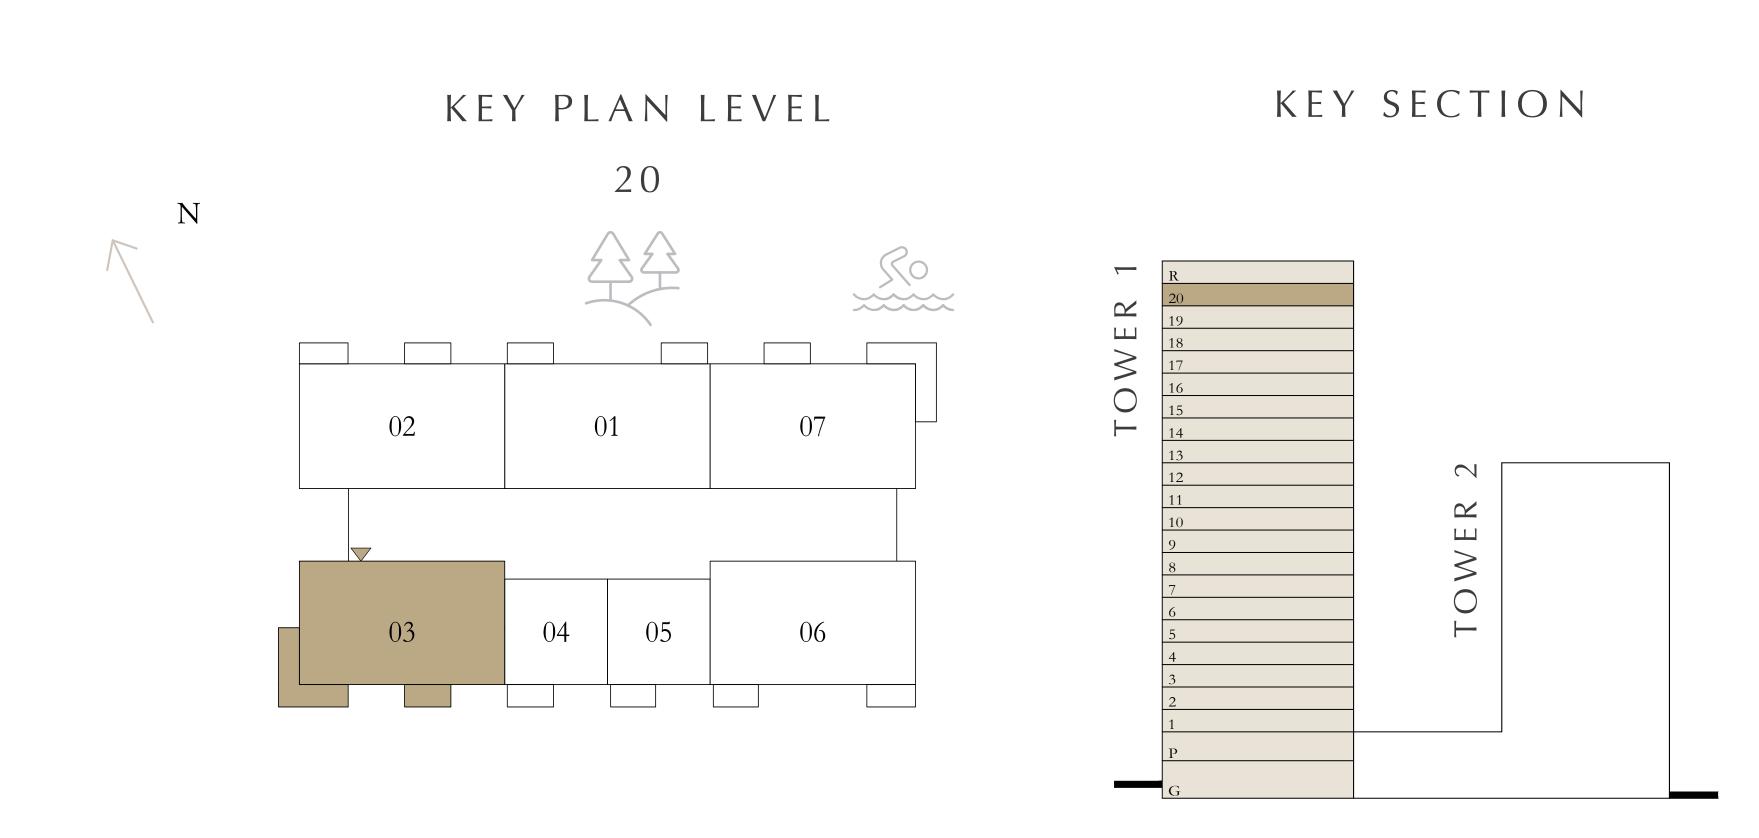

# 3 BEDROOMS

LEVEL 20

| <br>SUITE AREA | 1565.50 SQ.FT. | 145.44 SQ.M. |
|----------------|----------------|--------------|
| BALCONY AREA   | 127.98 SQ.FT.  | 11.89 SQ.M.  |
| TOTAL AREA     | 1693.48 SQ.FT. | 157.33 SQ.M. |