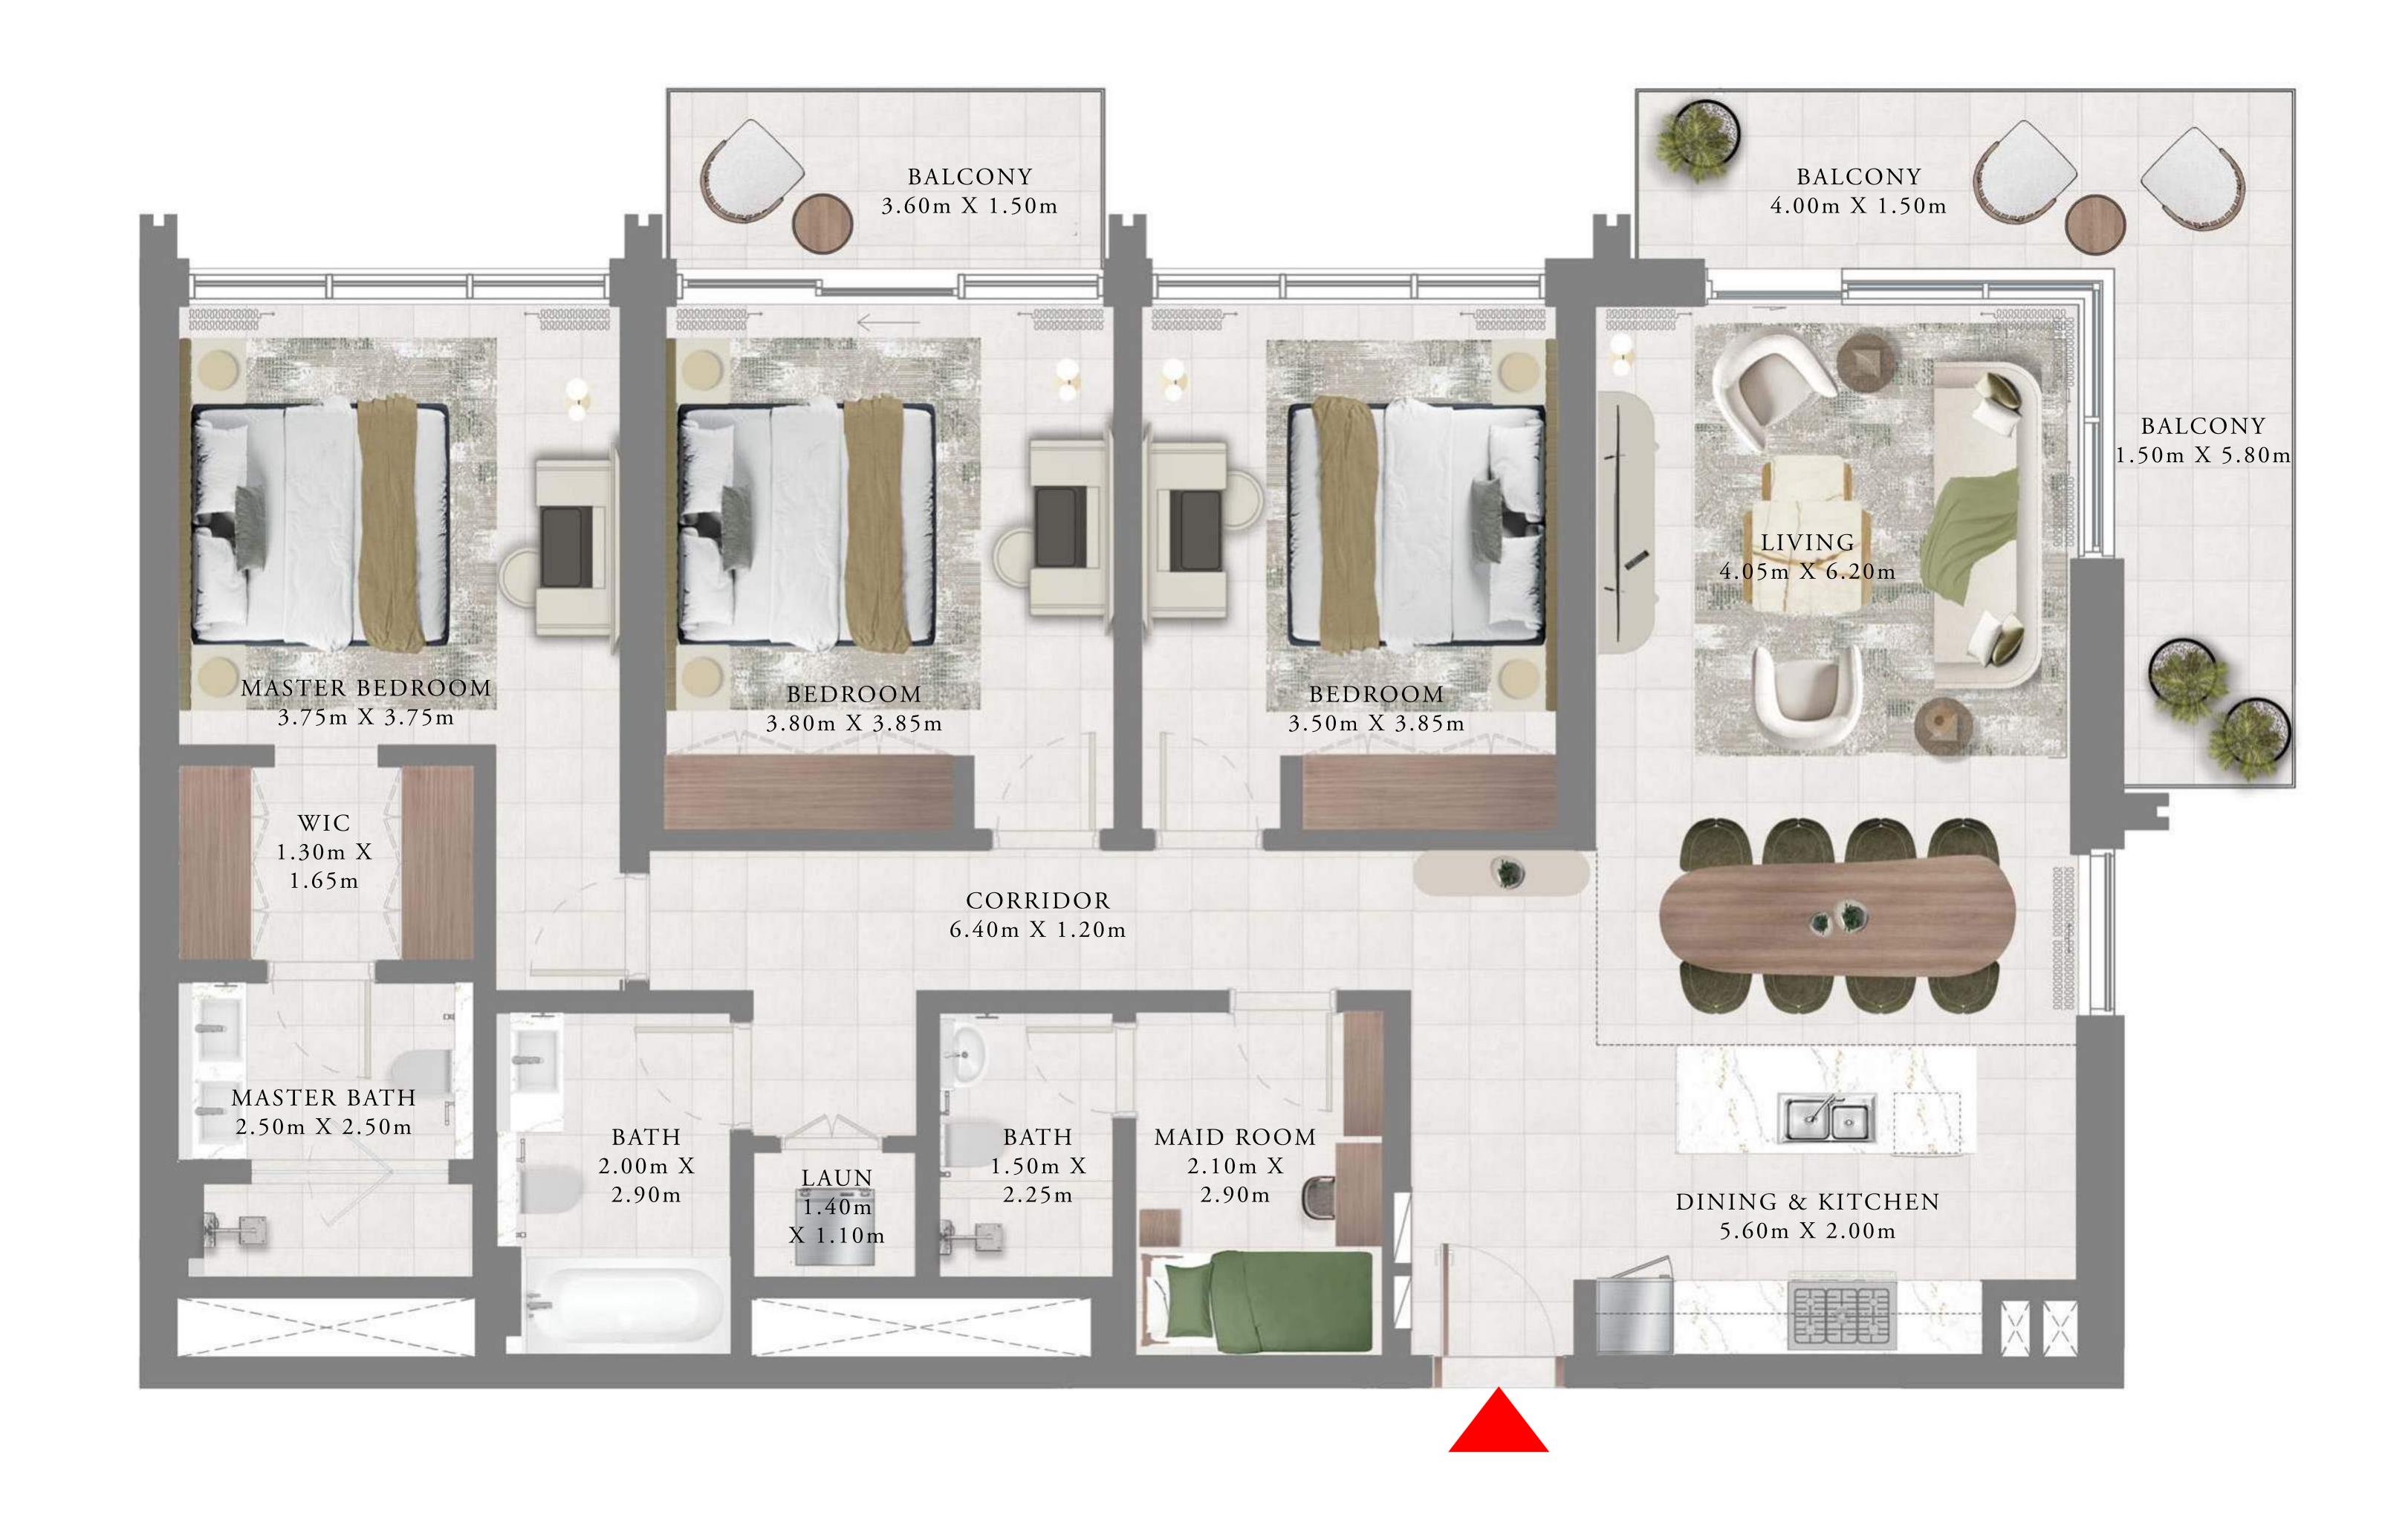

# 3 BEDROOMS

LEVELS 16-19

| SUITE AREA   | 1536.98 SQ.FT. | 142.79 SQ.M. |
|--------------|----------------|--------------|
| BALCONY AREA | 135.52 SQ.FT.  | 12.59 SQ.M.  |
| TOTAL AREA   | 1672.50 SQ.FT. | 155.38 SQ.M. |