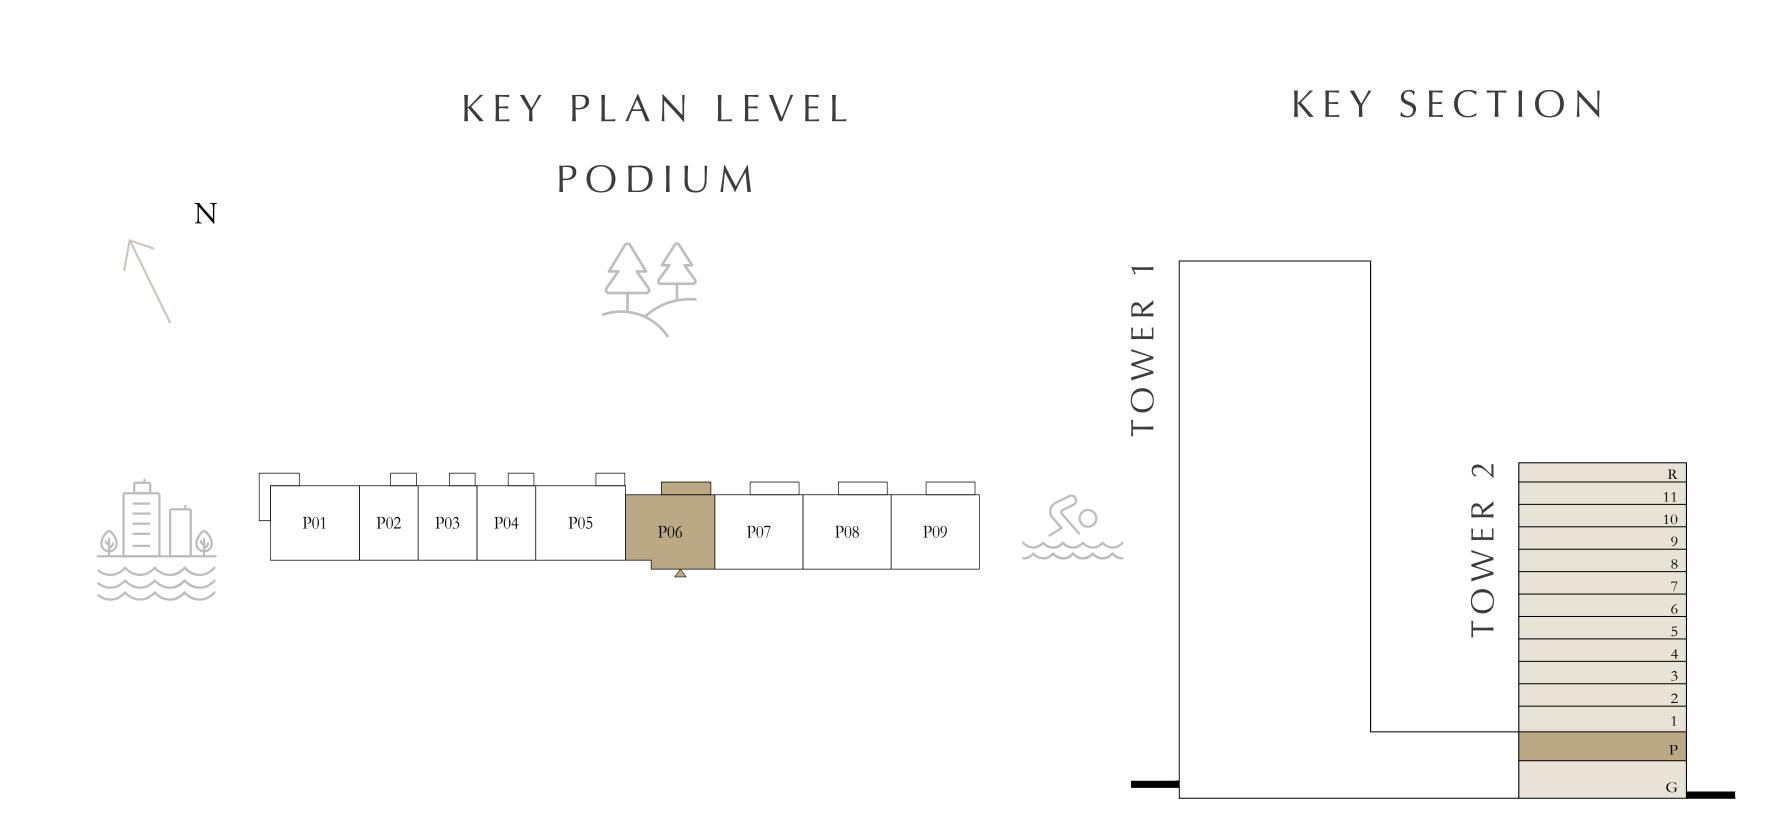

# 2 BEDROOMS

| PODIU                   | JM             | UNIT 07                                  |
|-------------------------|----------------|------------------------------------------|
| SUITE AREA              | 1177.03 SQ.FT. | 109.35 SQ.M.                             |
| BALCONY AREA            | 112.16 SQ.FT.  | 10.42 SQ.M.                              |
| TOTAL AREA              | 1289.19 SQ.FT. | 119.77 SQ.M.                             |
| PODIU                   | IM             | UNIT 08                                  |
| SUITE AREA              | 1174.99 SQ.FT. | 109.16 SQ.M.                             |
| BALCONY AREA            | 114.21 SQ.FT.  | 10.61 SQ.M.                              |
| TOTAL AREA              | 1289.20 SQ.FT. | 119.77 SQ.M.                             |
| PODIU                   | IM             | UNIT 09                                  |
| SUITE AREA              | 1177.14 SQ.FT. | 109.36 SQ.M.                             |
| BALCONY AREA            | 112.16 SQ.FT.  | 10.42 SQ.M.                              |
| TOTAL AREA              | 1289.30 SQ.FT. | 119.78 SQ.M.                             |
| KEY PLAN LEVI<br>PODIUM | E <b>L</b>     | KEY SECTION                              |
|                         |                | TOWER 1                                  |
| P02 P03 P04 P05 P06 P07 | P08 P09        | R 11 10 10 10 10 10 10 10 10 10 10 10 10 |