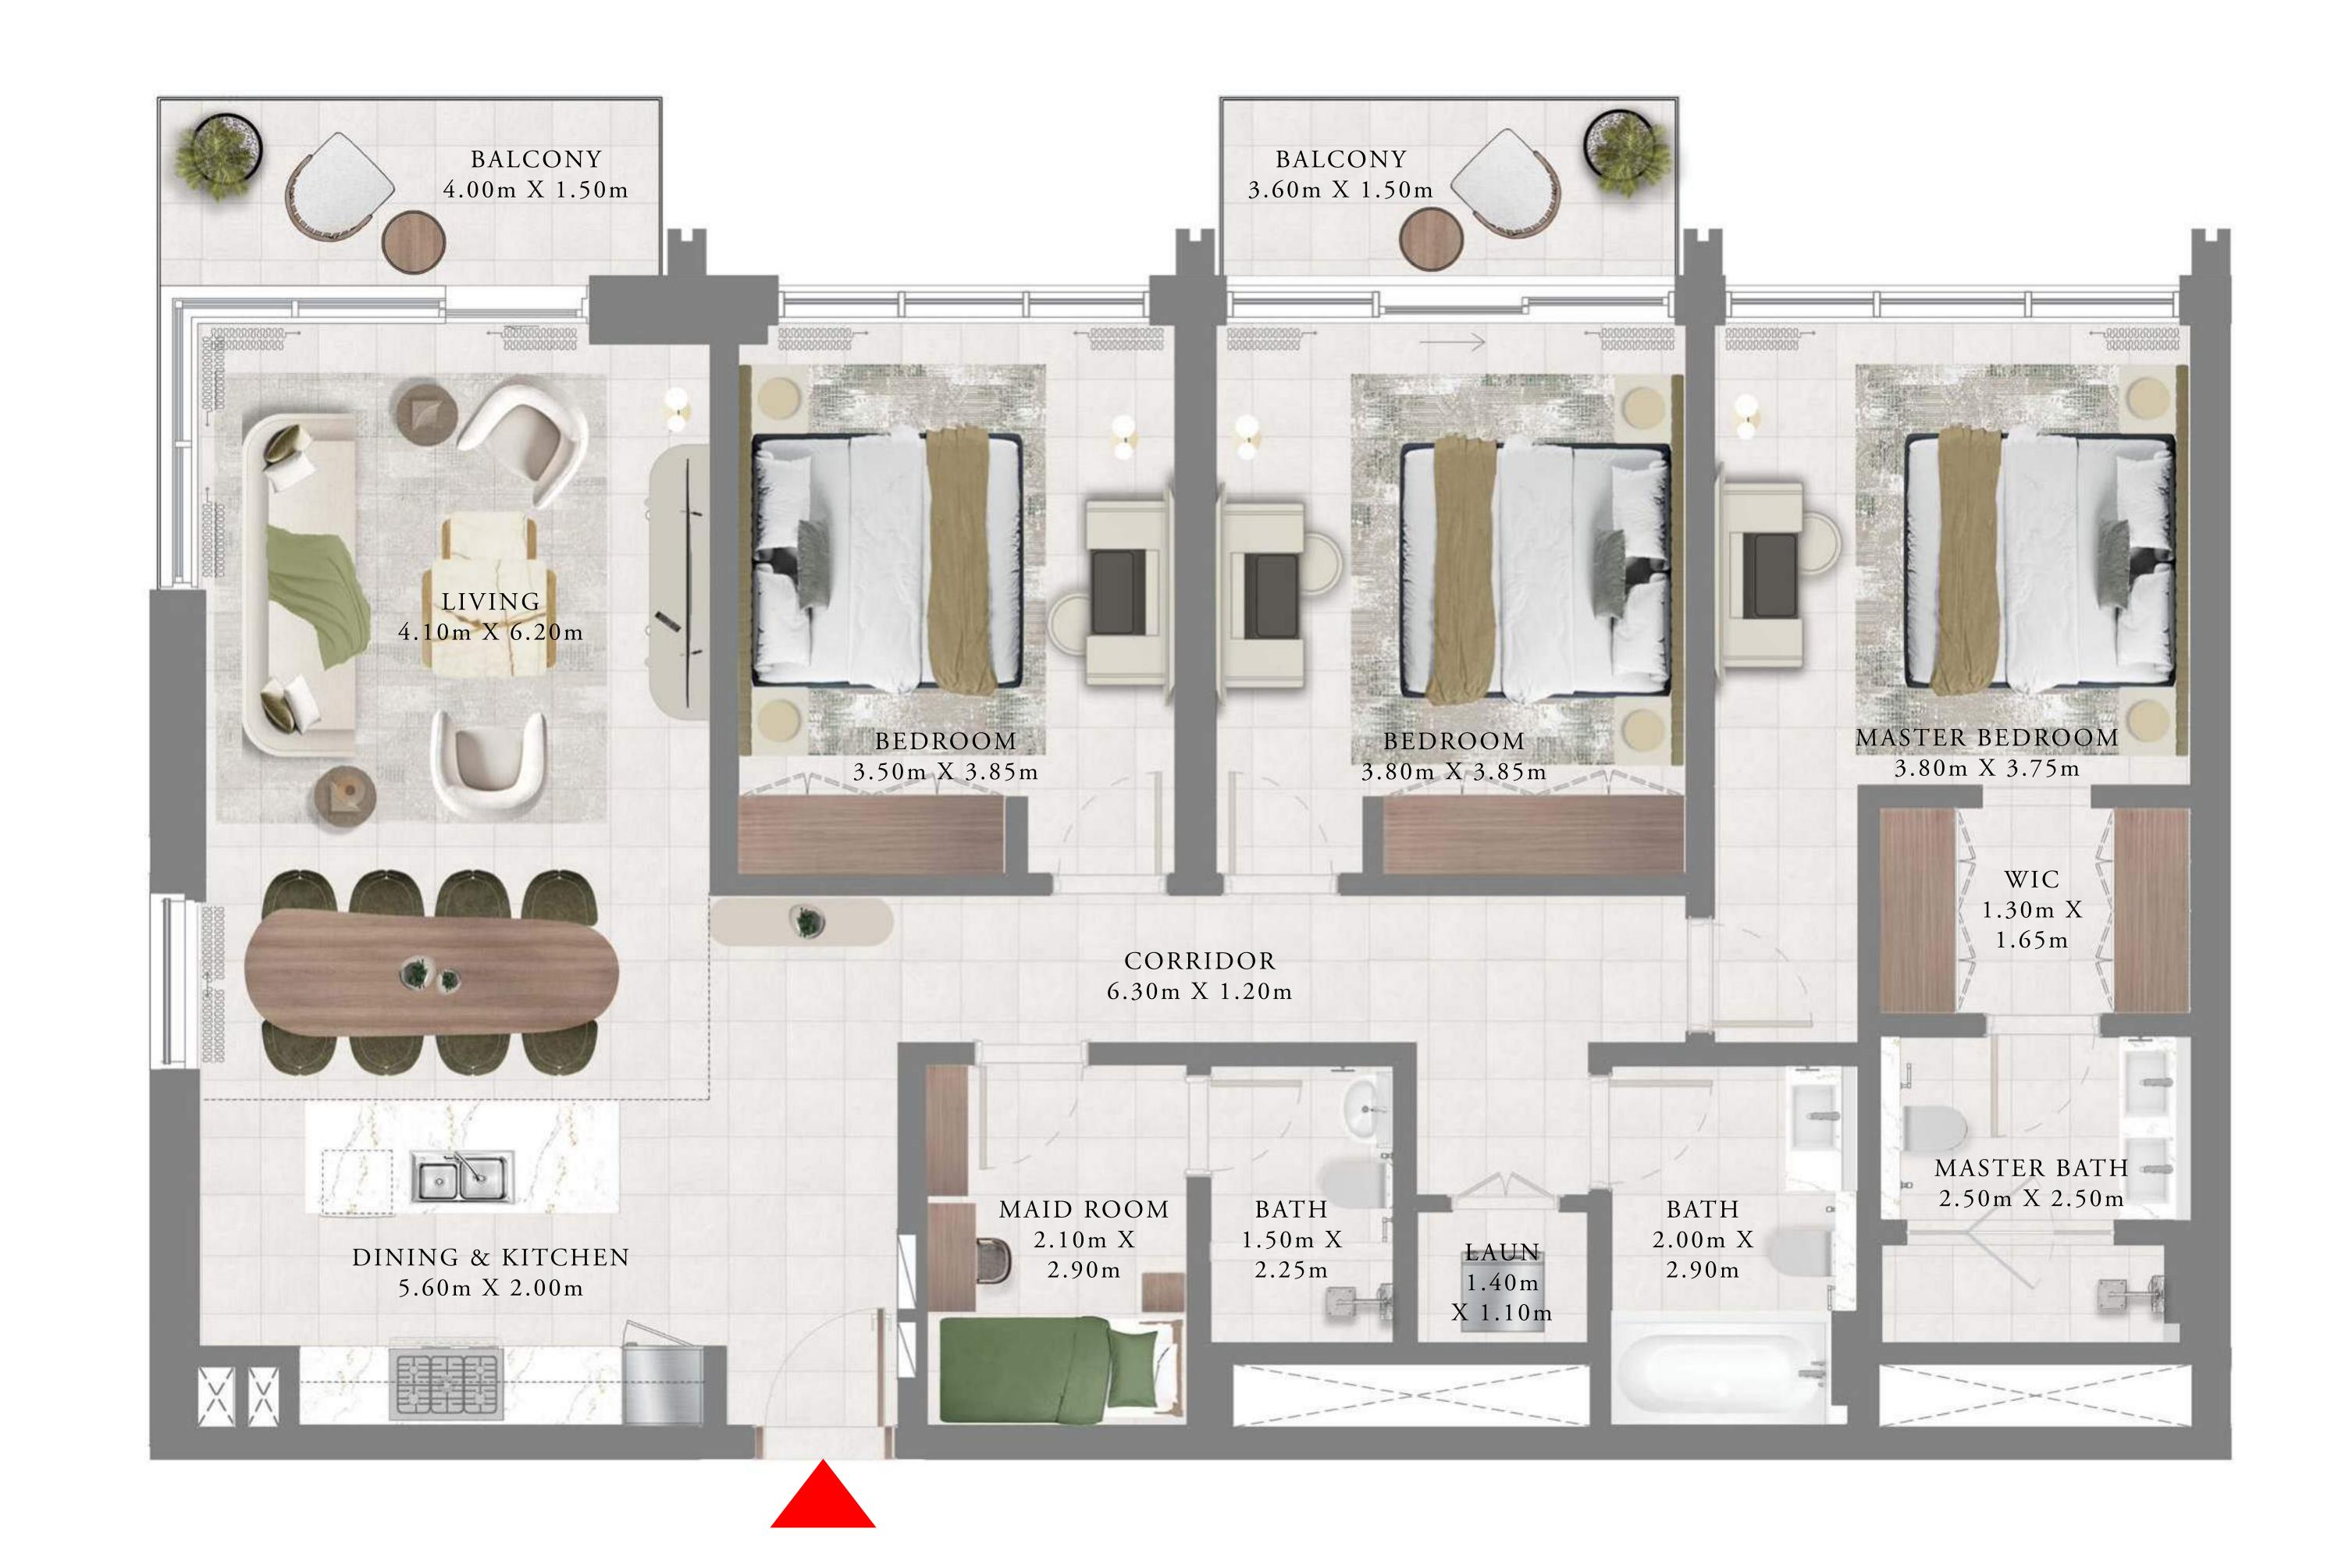

# 3 BEDROOMS

LEVELS 16-19

| SUITE AREA   | 1530.31 SQ.FT. | 142.17 SQ.M. |
|--------------|----------------|--------------|
| BALCONY AREA | 236.05 SQ.FT.  | 21.93 SQ.M.  |
| TOTAL AREA   | 1766.36 SQ.FT. | 164.10 SQ.M. |

TOWER 1

# 3 BEDROOMS

LEVEL 20

| SUITE AREA   | 1531.38 SQ.FT. | 142.27 SQ.M. |
|--------------|----------------|--------------|
| BALCONY AREA | 235.94 SQ.FT.  | 21.92 SQ.M.  |
| TOTAL AREA   | 1767.32 SQ.FT. | 164.19 SQ.M. |