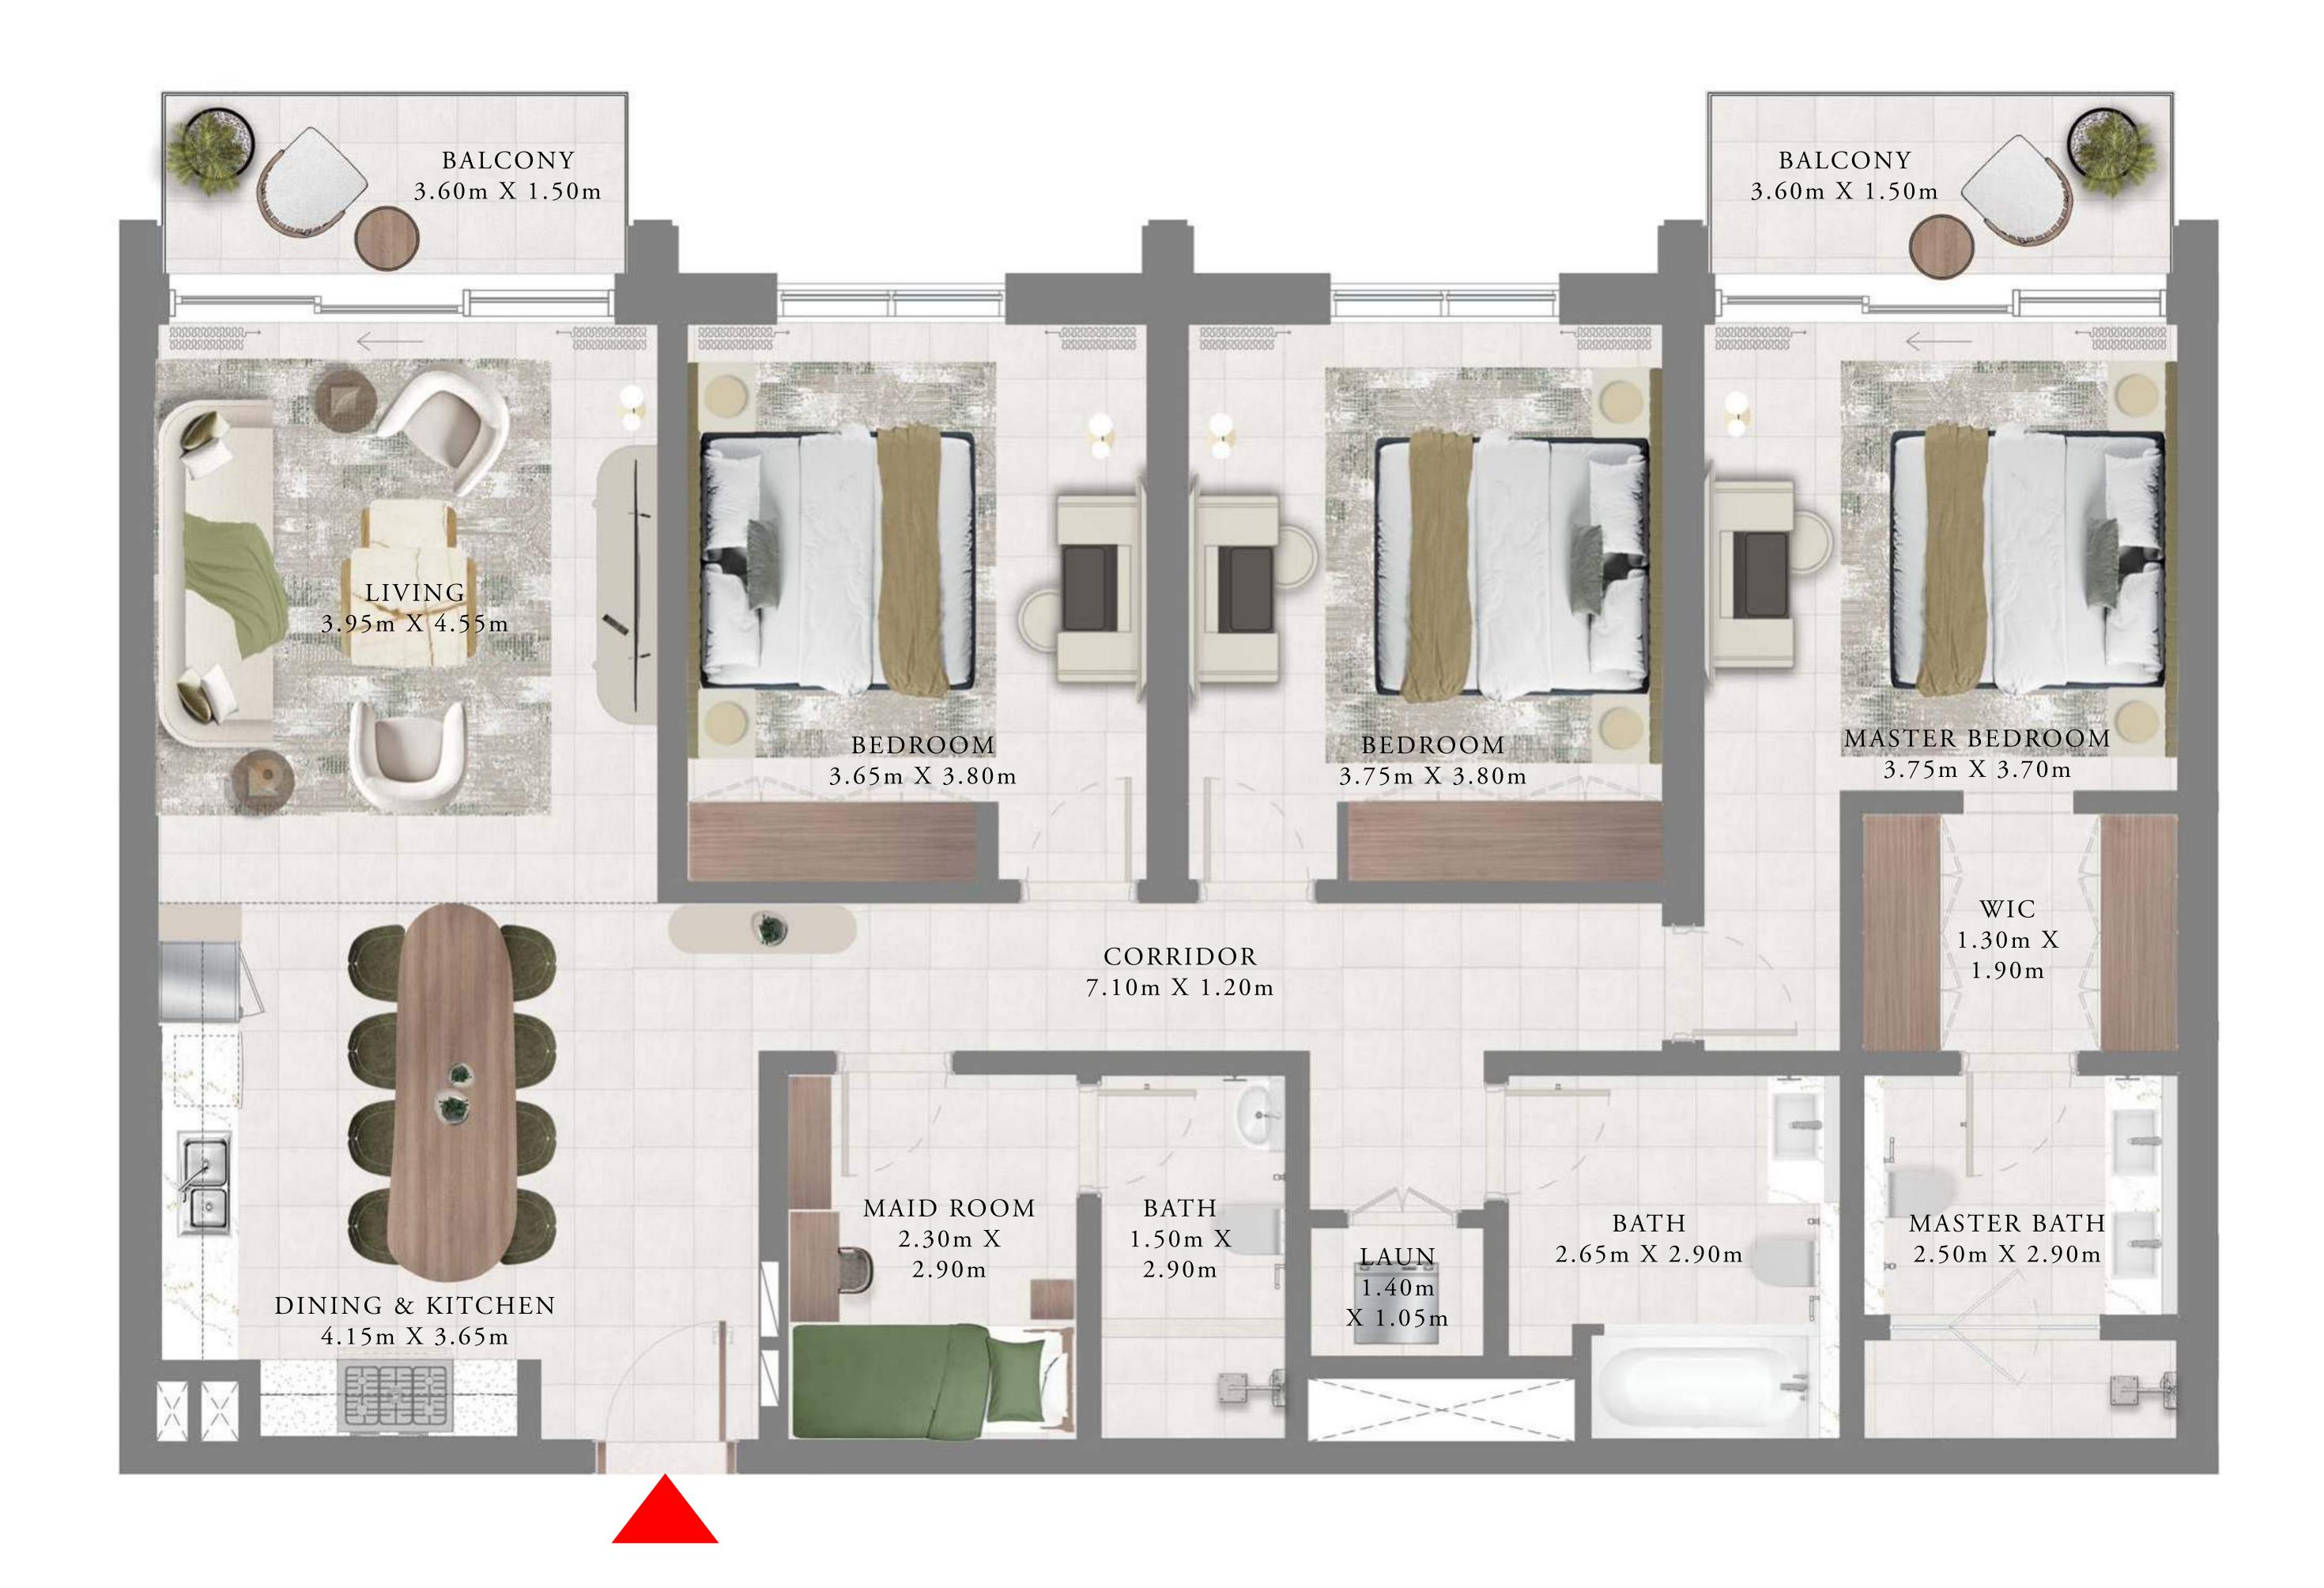

# 3 BEDROOMS

LEVEL 20

| <br>SUITE AREA | 1565.50 SQ.FT. | 145.44 SQ.M. |
|----------------|----------------|--------------|
| BALCONY AREA   | 127.98 SQ.FT.  | 11.89 SQ.M.  |
| TOTAL AREA     | 1693.48 SQ.FT. | 157.33 SQ.M. |