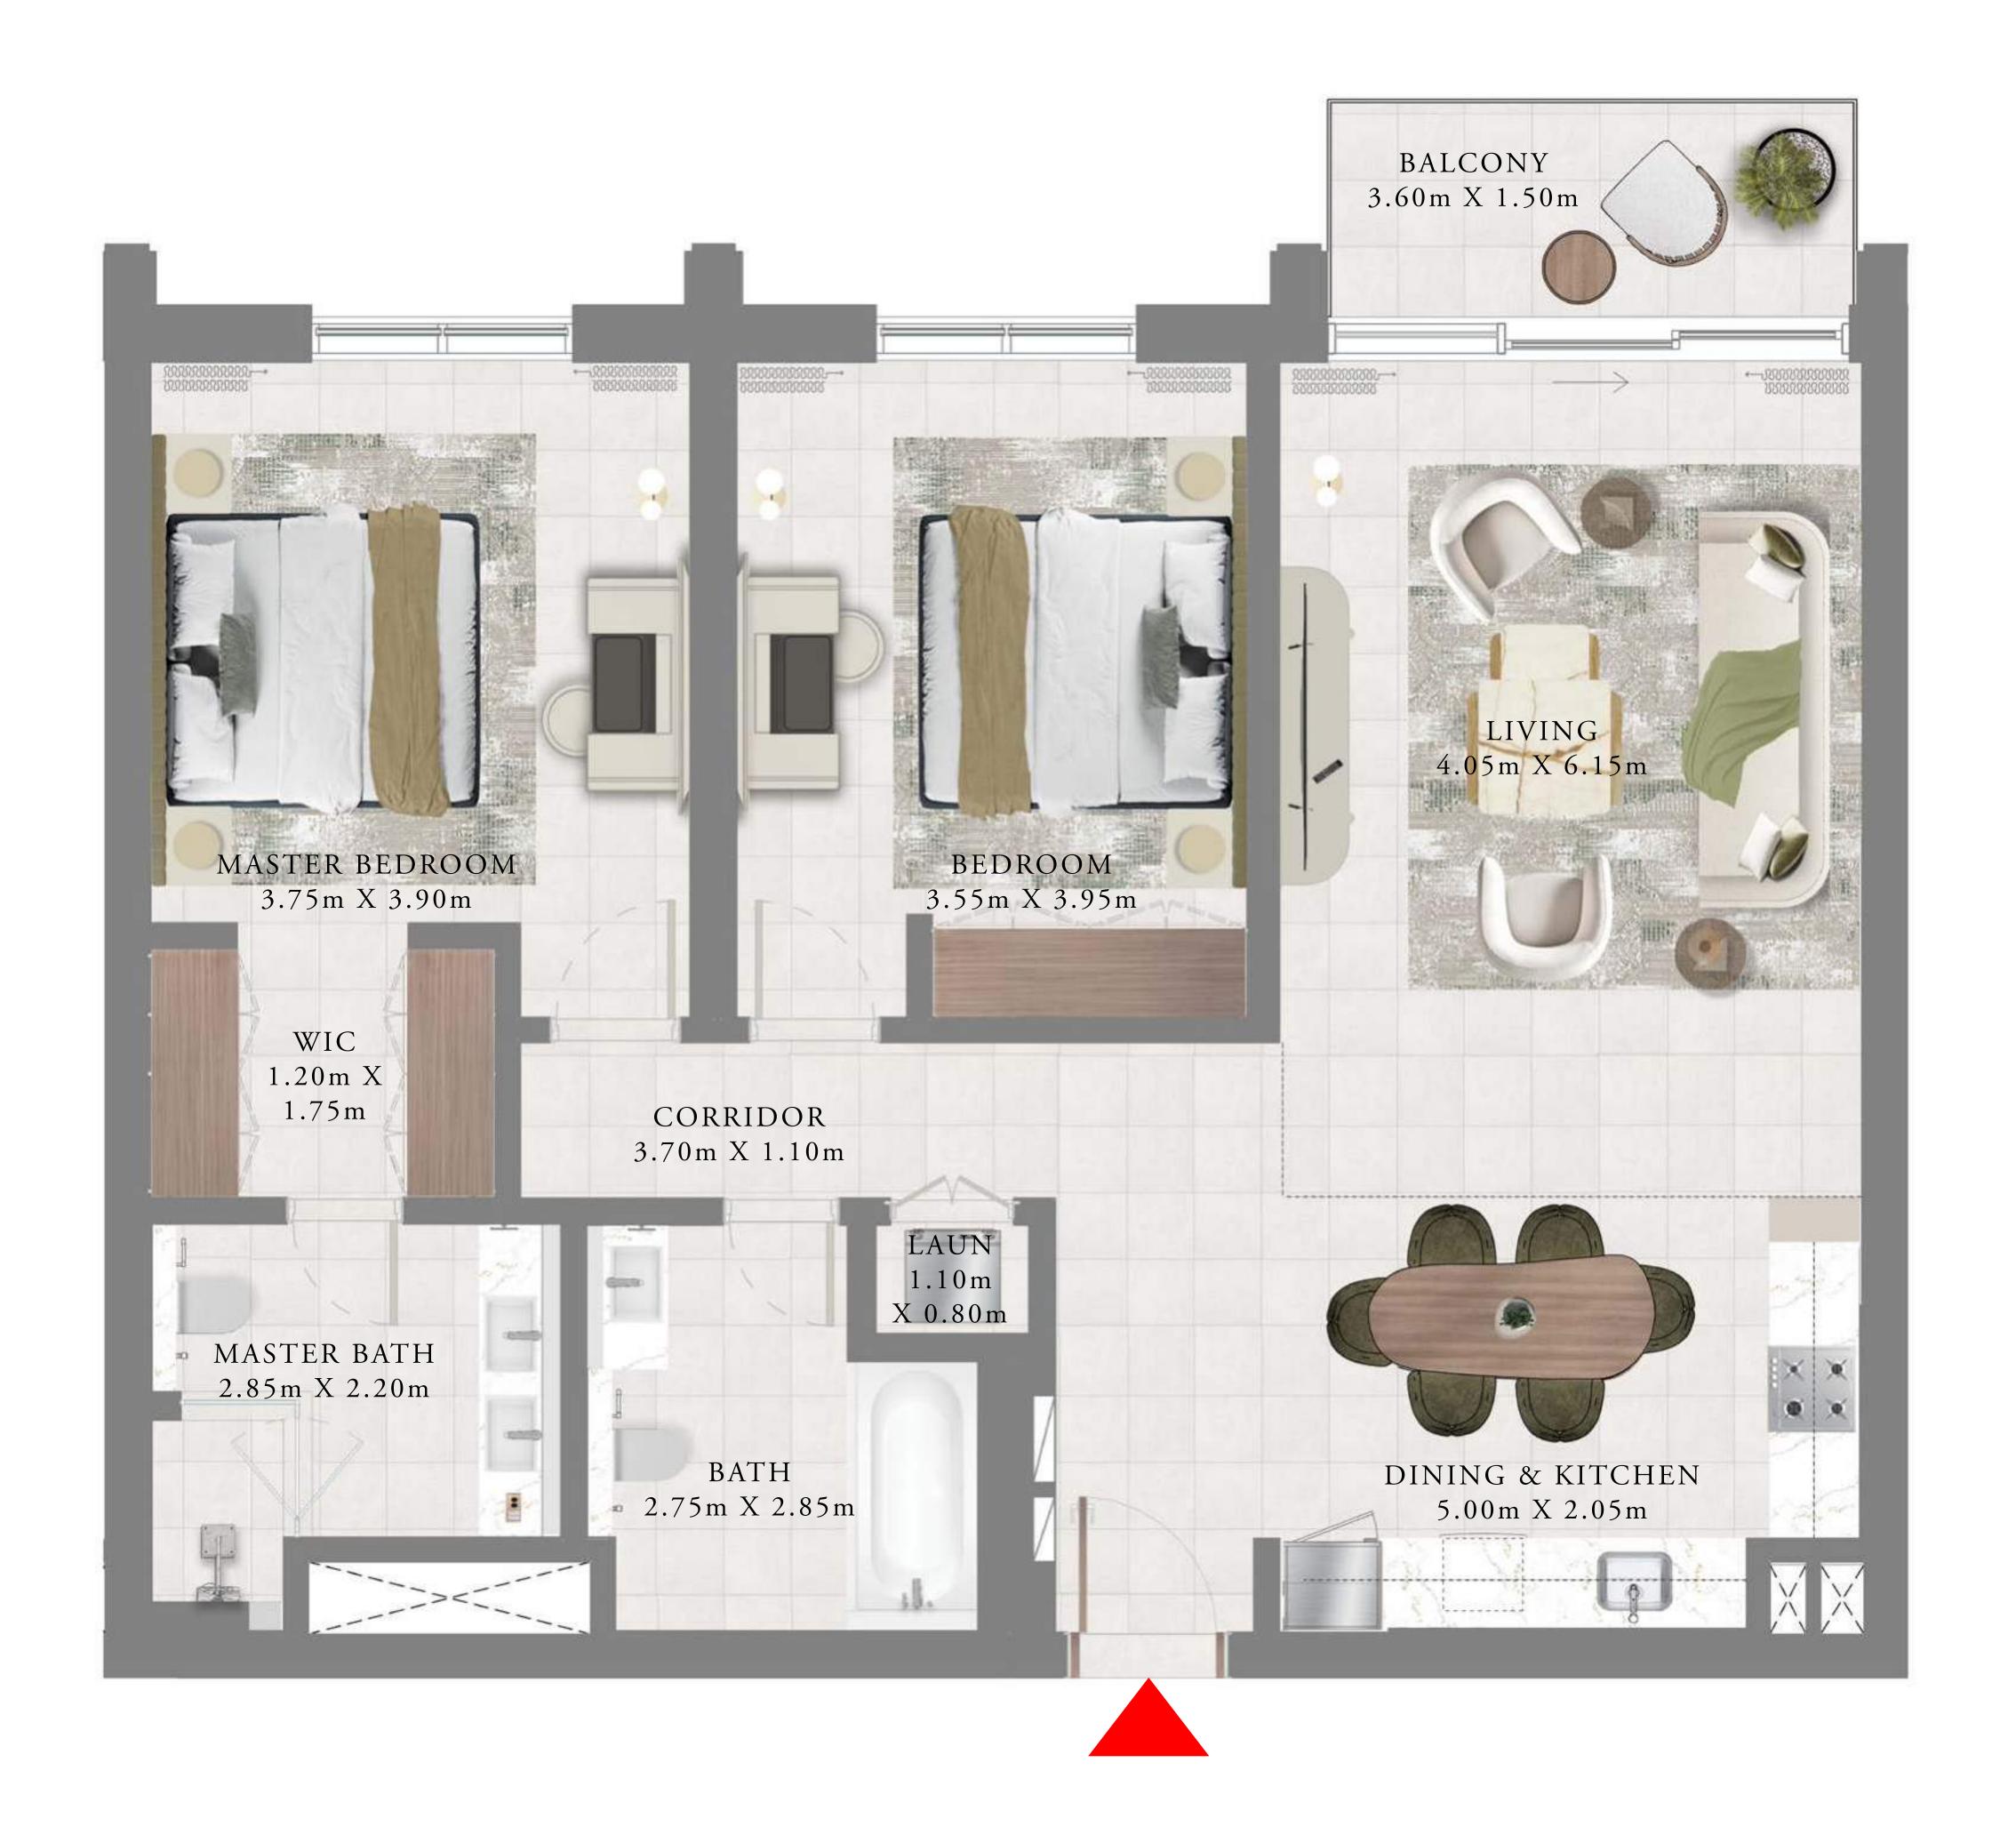

# 2 BEDROOMS

LEVELS 2-15

| SUITE AREA   | 1162.72 SQ.FT. | 108.02 SQ.M. |   |
|--------------|----------------|--------------|---|
| BALCONY AREA | 172.01 SQ.FT.  | 15.98 SQ.M.  |   |
| TOTAL AREA   | 1334.73 SQ.FT. | 124.00 SQ.M. | _ |