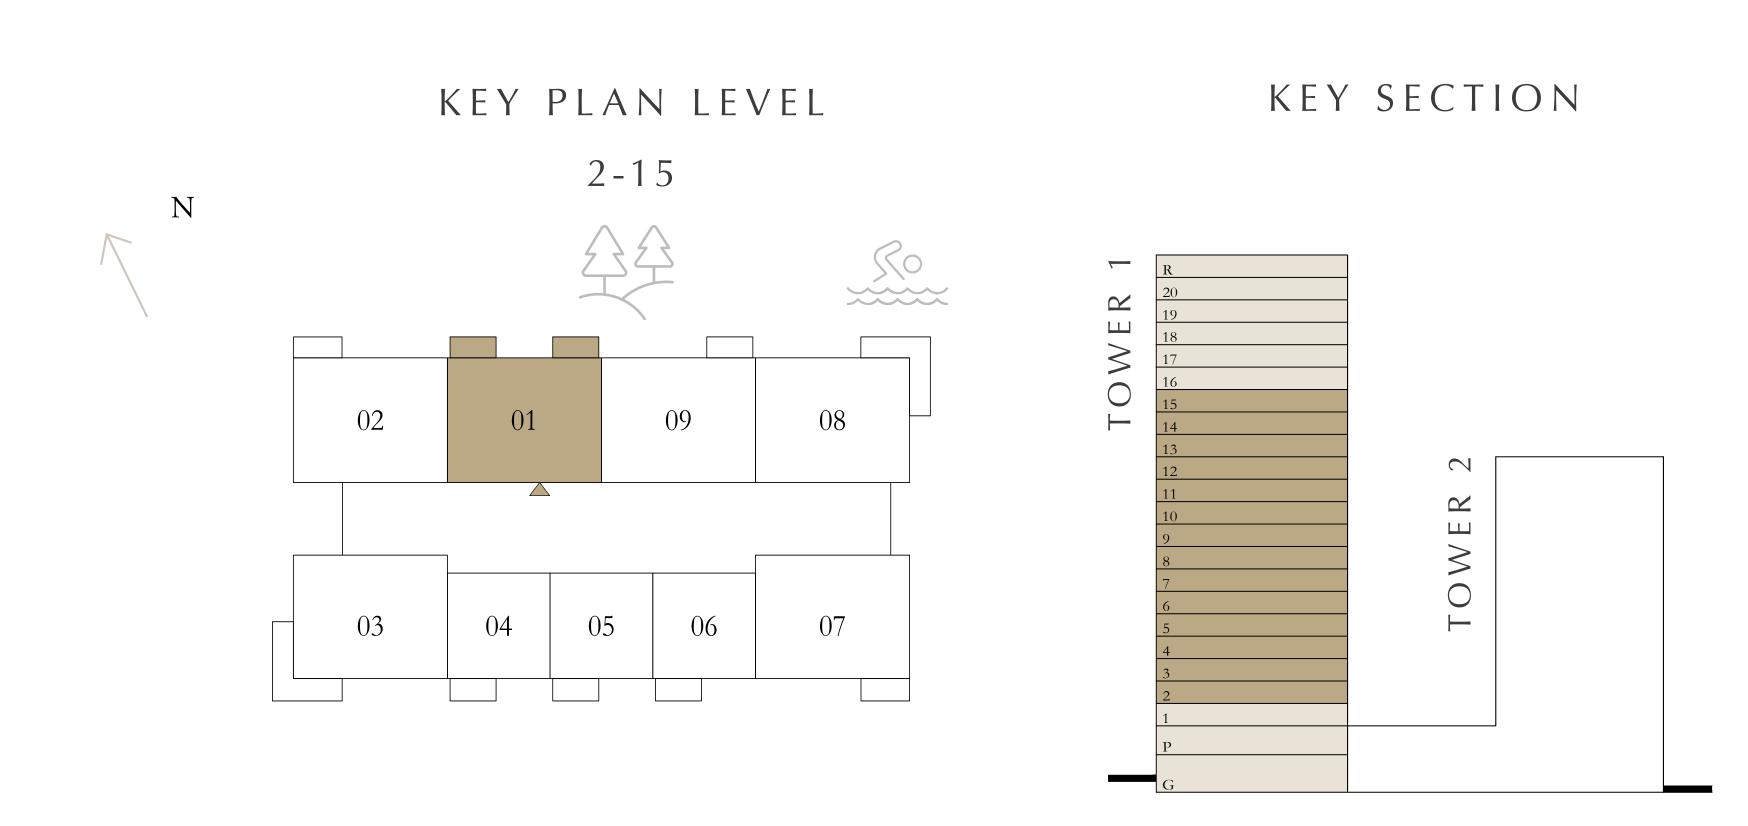

# 1 BEDROOM

LEVEL 1

UNIT 02, 03 & 04

| SUITE AREA   | 698.36 SQ.FT. | 64.88 SQ.M. |
|--------------|---------------|-------------|
| BALCONY AREA | 65.01 SQ.FT.  | 6.04 SQ.M.  |
| TOTAL AREA   | 763.37 SQ.FT. | 70.92 SQ.M. |