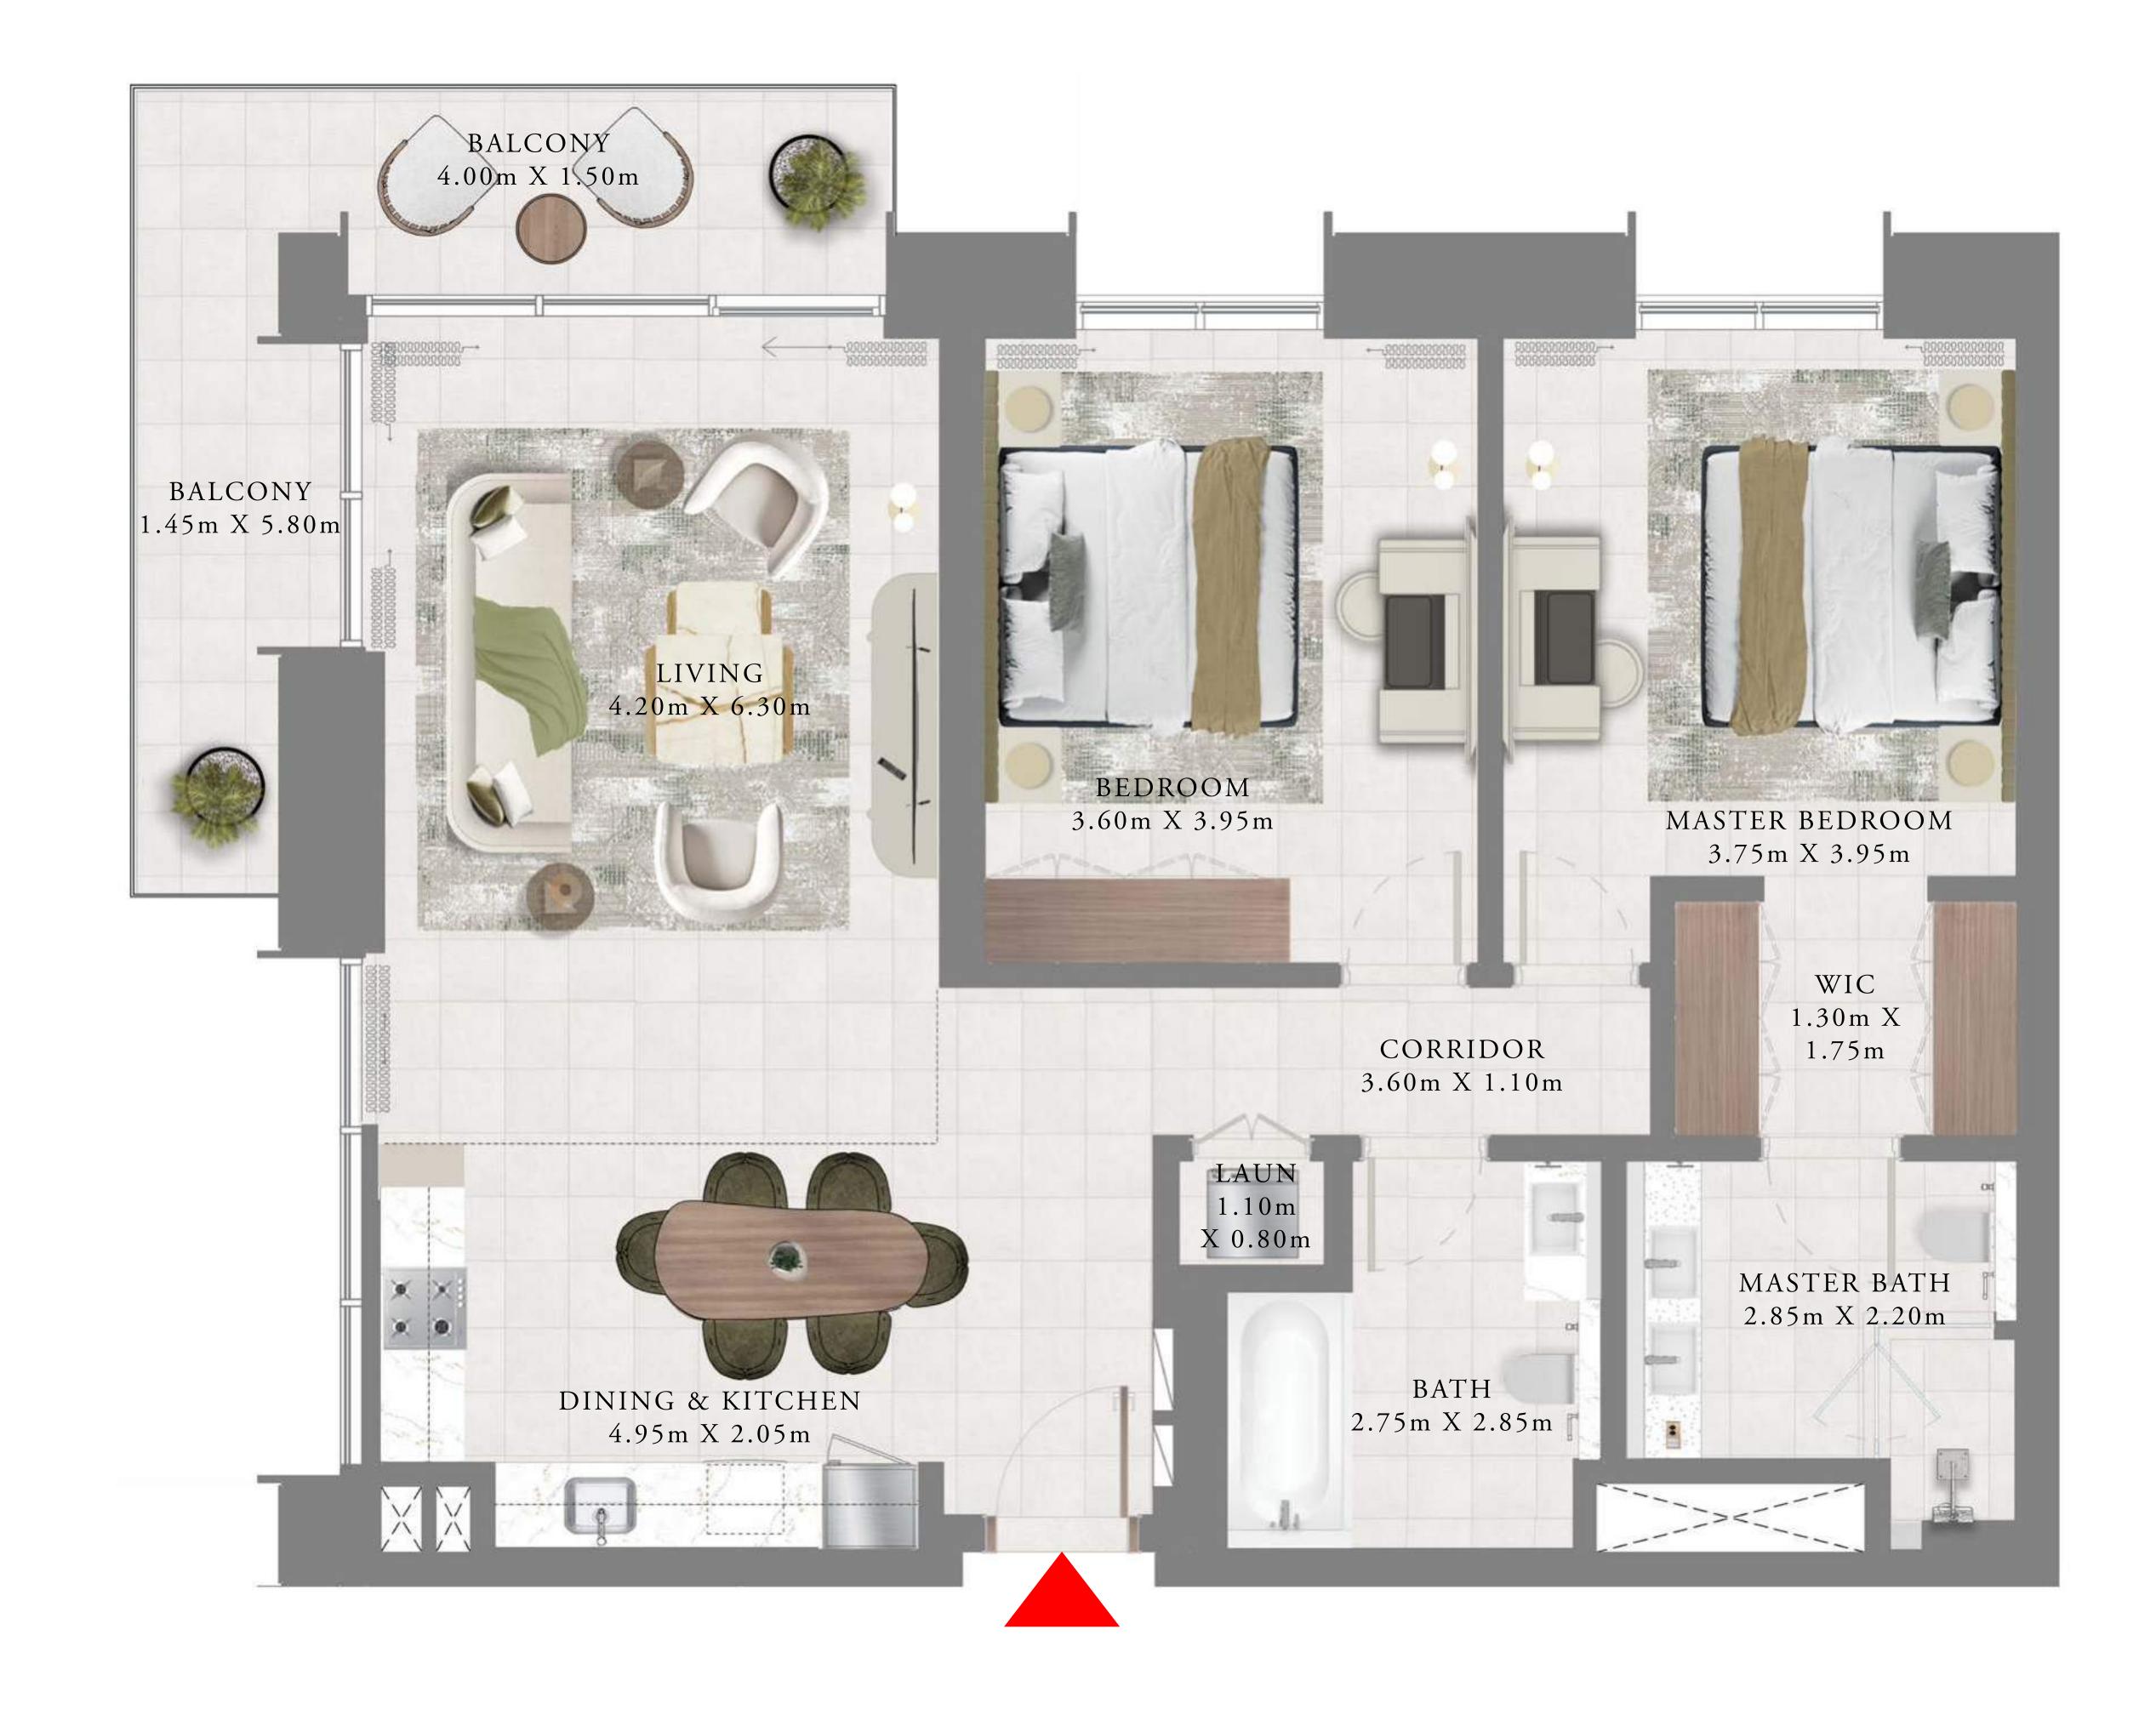

# 2 BEDROOMS

PODIUM

| _ | SUITE AREA   | 1173.70 SQ.FT. | 109.04 SQ.M. |
|---|--------------|----------------|--------------|
|   | BALCONY AREA | 70.29 SQ.FT.   | 6.53 SQ.M.   |
| _ | TOTAL AREA   | 1243.99 SQ.FT. | 115.57 SQ.M. |