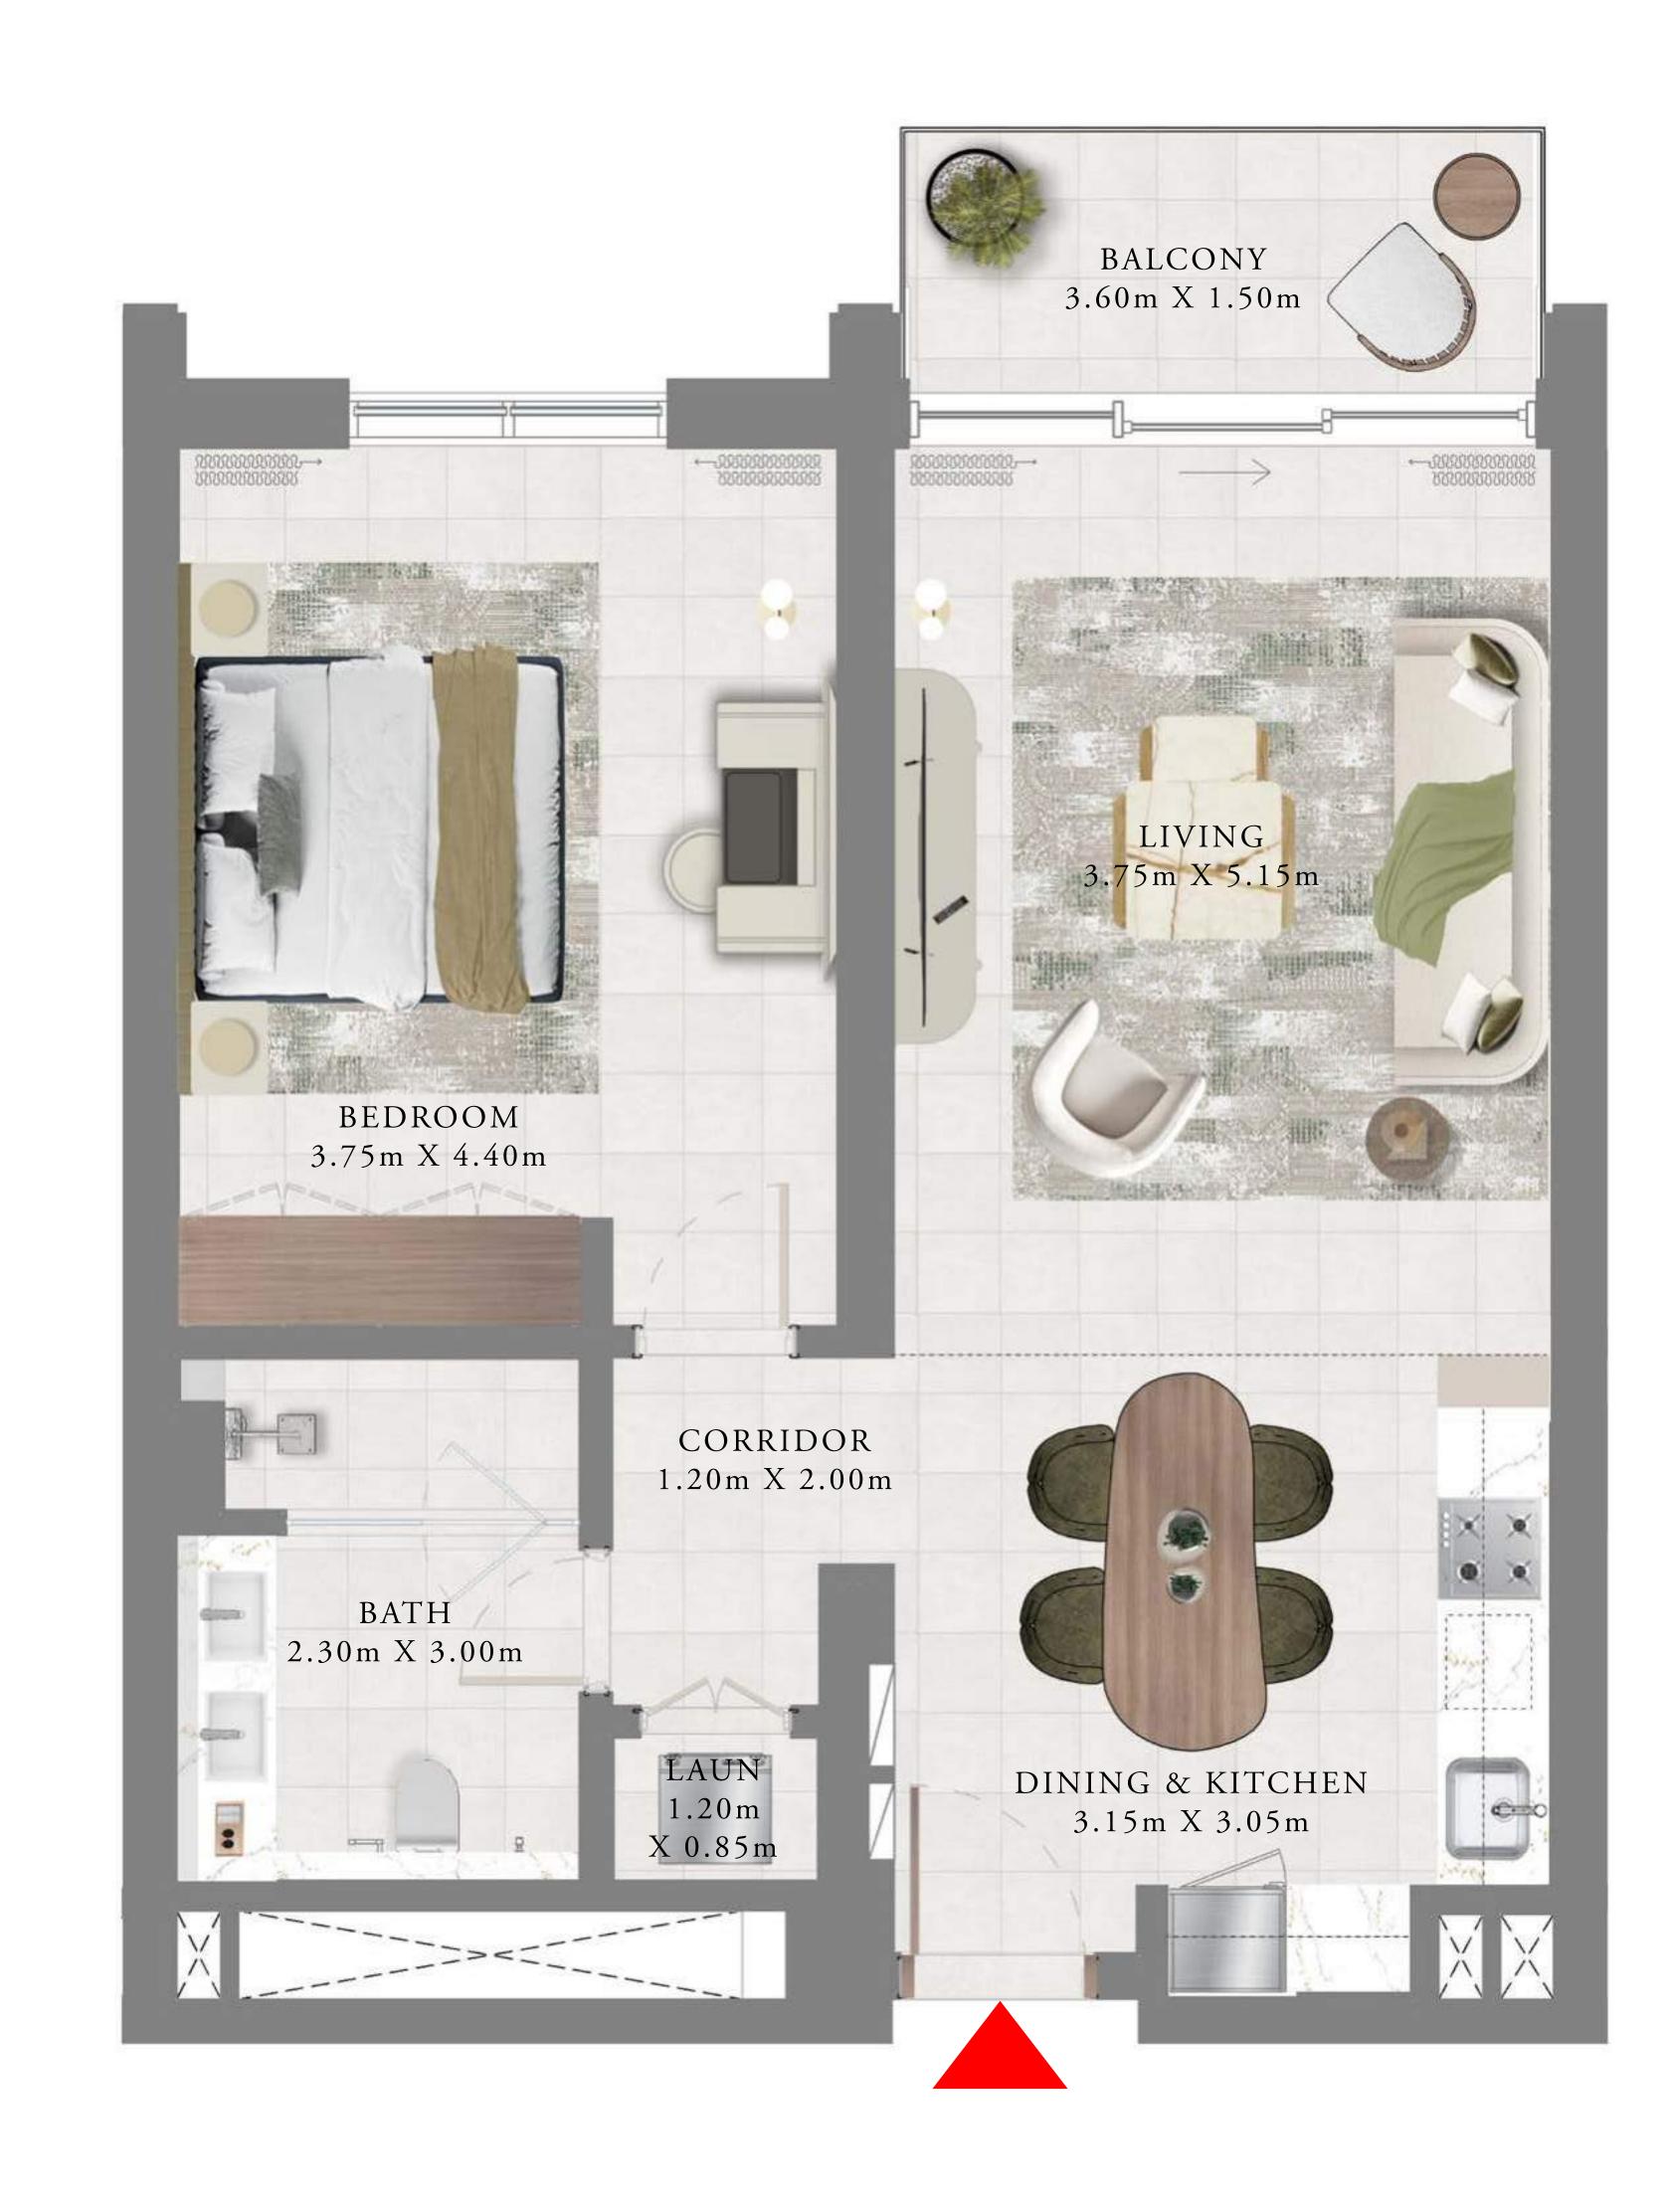

# 1 BEDROOM

| LEVEL              | 1             | UNIT 04     |
|--------------------|---------------|-------------|
| SUITE AREA         | 750.03 SQ.FT. | 69.68 SQ.M. |
| BALCONY AREA       | 64.58 SQ.FT.  | 6.00 SQ.M.  |
| TOTAL AREA         | 814.61 SQ.FT. | 75.68 SQ.M. |
| LEVEL              | 1             | UNIT 05     |
| SUITE AREA         | 751.54 SQ.FT. | 69.82 SQ.M. |
| BALCONY AREA       | 64.05 SQ.FT.  | 5.95 SQ.M.  |
| TOTAL AREA         | 815.59 SQ.FT. | 75.77 SQ.M. |
| LEVEL              | 1             | UNIT 06     |
| SUITE AREA         | 750.57 SQ.FT. | 69.73 SQ.M. |
| BALCONY AREA       | 64.05 SQ.FT.  | 5.95 SQ.M.  |
| TOTAL AREA         | 814.62 SQ.FT. | 75.68 SQ.M. |
| KEY PLAN LEVE<br>1 | EL            | KEY SECTION |
|                    |               | WER 1       |
| 07 06 05 04        | 03            | ER 2        |
| - 08 01            | 02            |             |