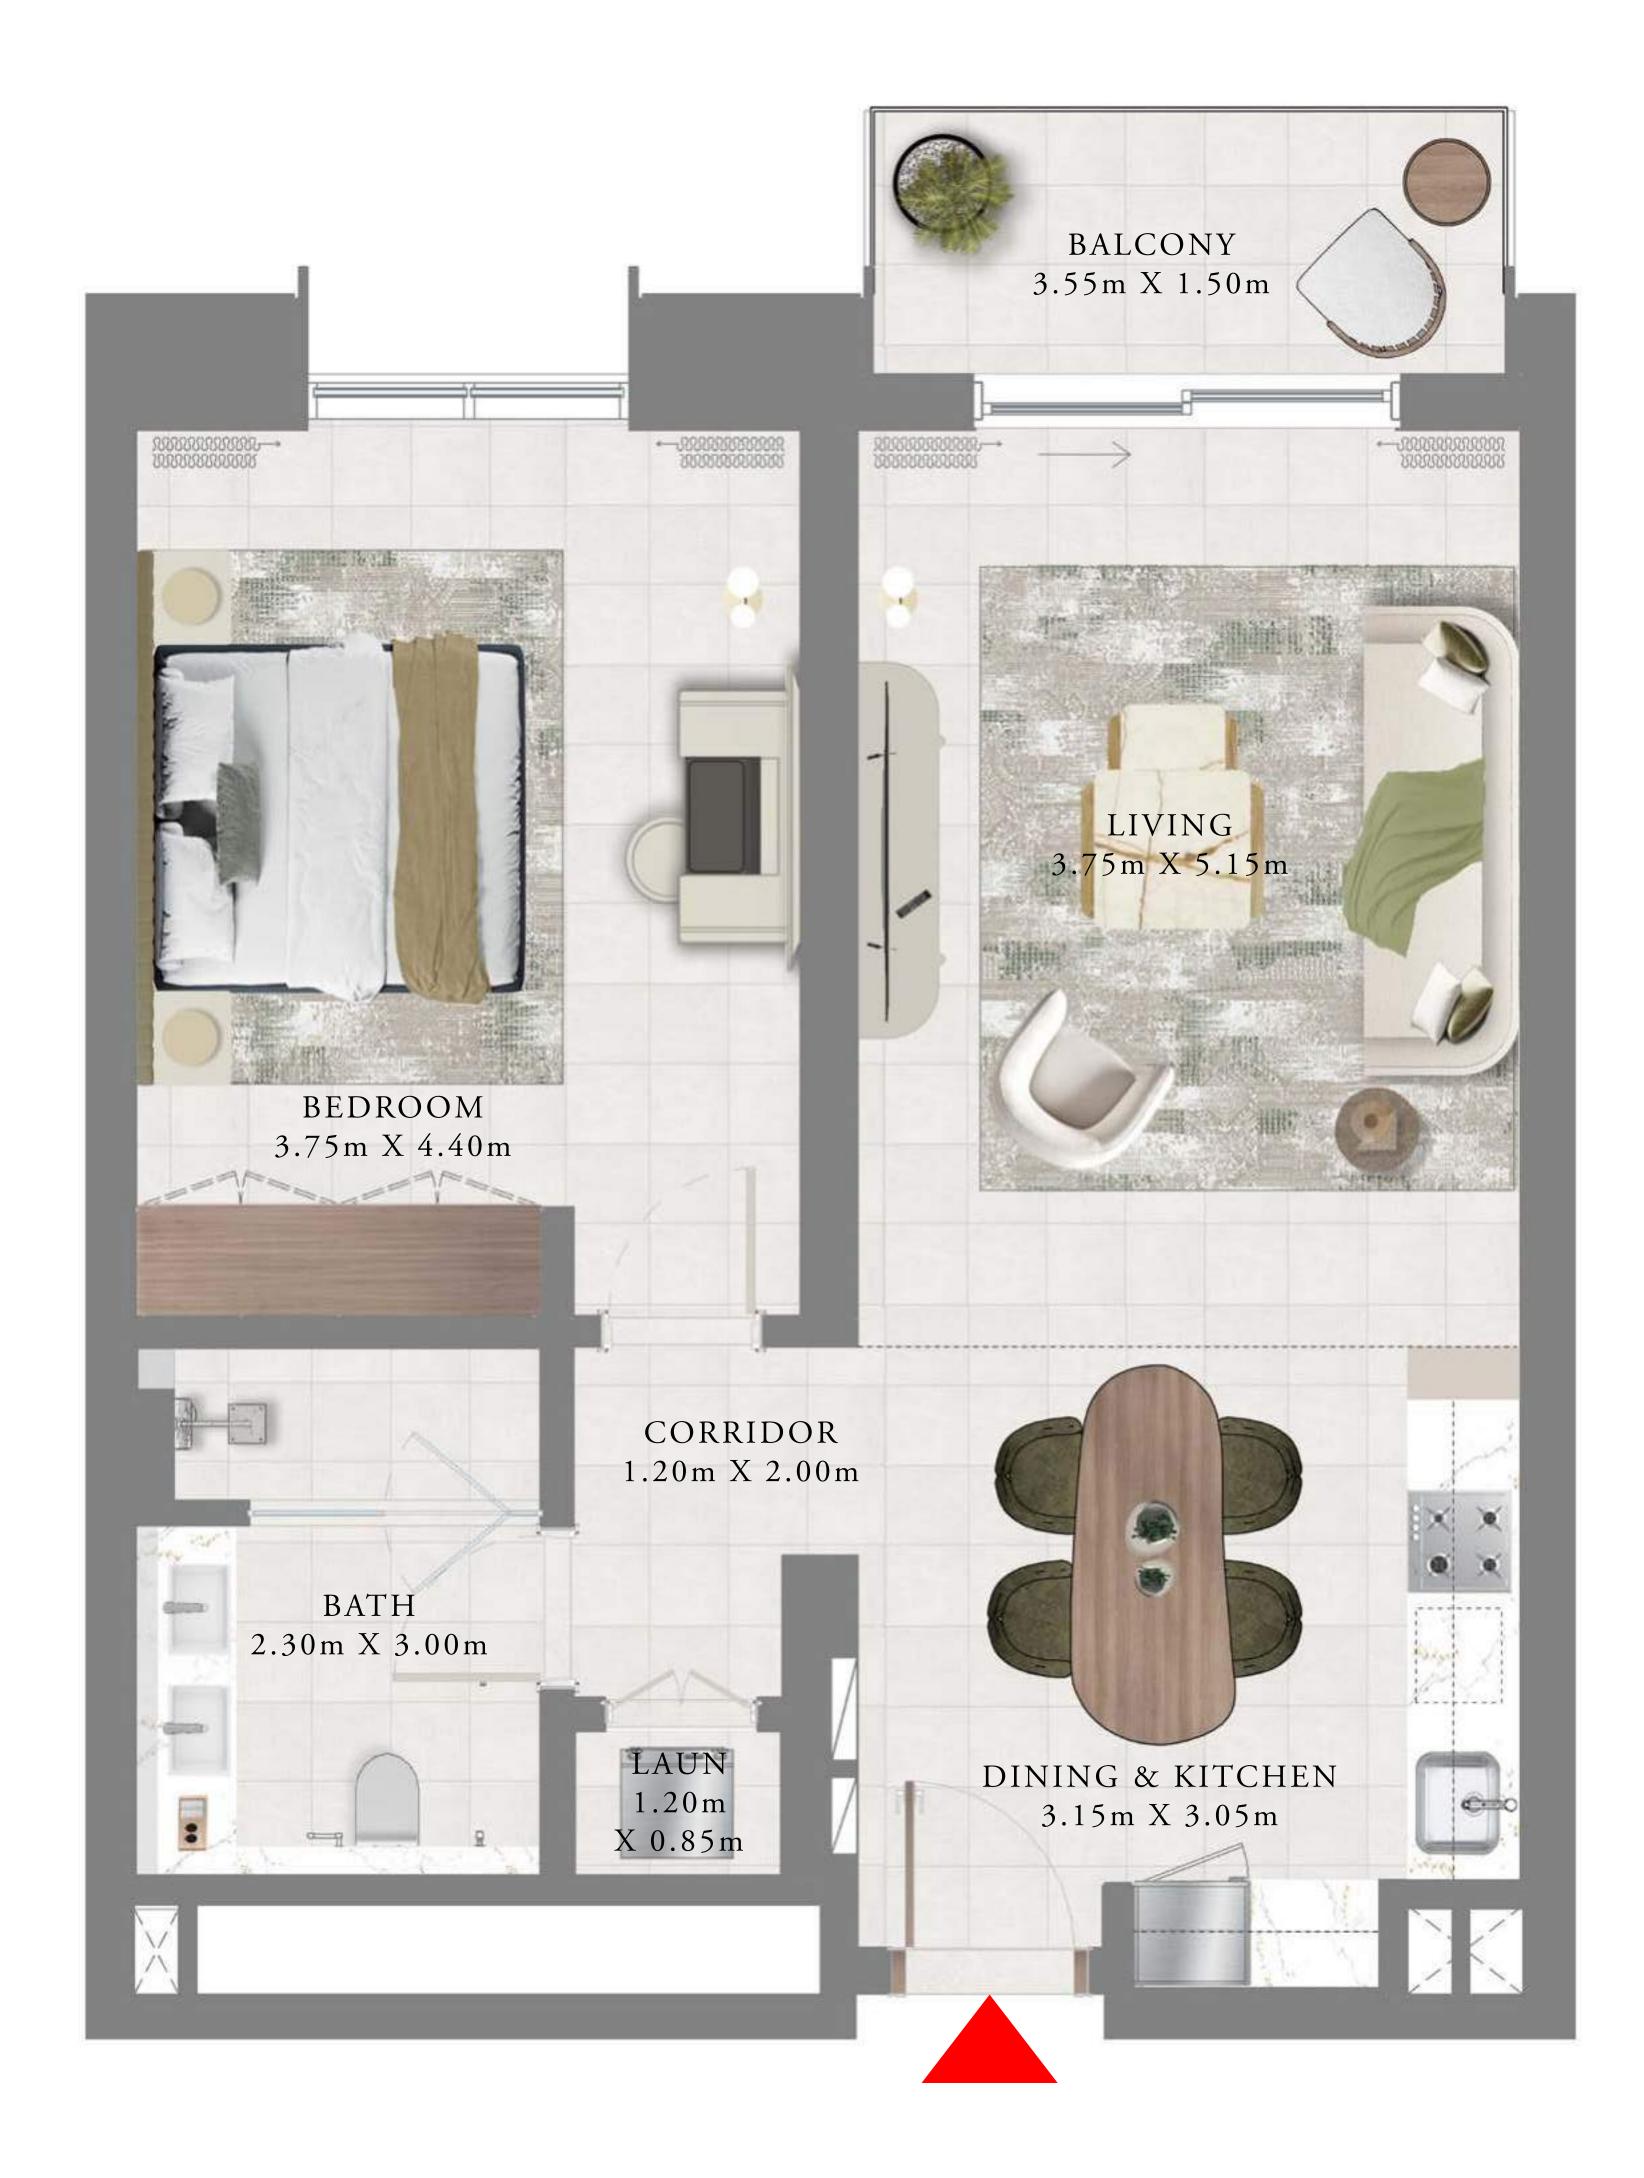

# 1 BEDROOM

|             | PODIUM | 1           | UNIT 02 & | 04          |  |
|-------------|--------|-------------|-----------|-------------|--|
| SUITE AREA  | •      | 750.35 SQ.F | T.        | 69.71 SQ.M. |  |
| BALCONY ARE | ΕA     | 62.75 SQ.F7 | Γ.        | 5.83 SQ.M.  |  |
| TOTAL AREA  |        | 813.10 SQ.F | Т.        | 75.54 SQ.M. |  |

| PODI         | PODIUM        |             |
|--------------|---------------|-------------|
| SUITE AREA   | 751.21 SQ.FT. | 69.79 SQ.M. |
| BALCONY AREA | 62.75 SQ.FT.  | 5.83 SQ.M.  |
| TOTAL AREA   | 813.96 SQ.FT. | 75.62 SQ.M. |