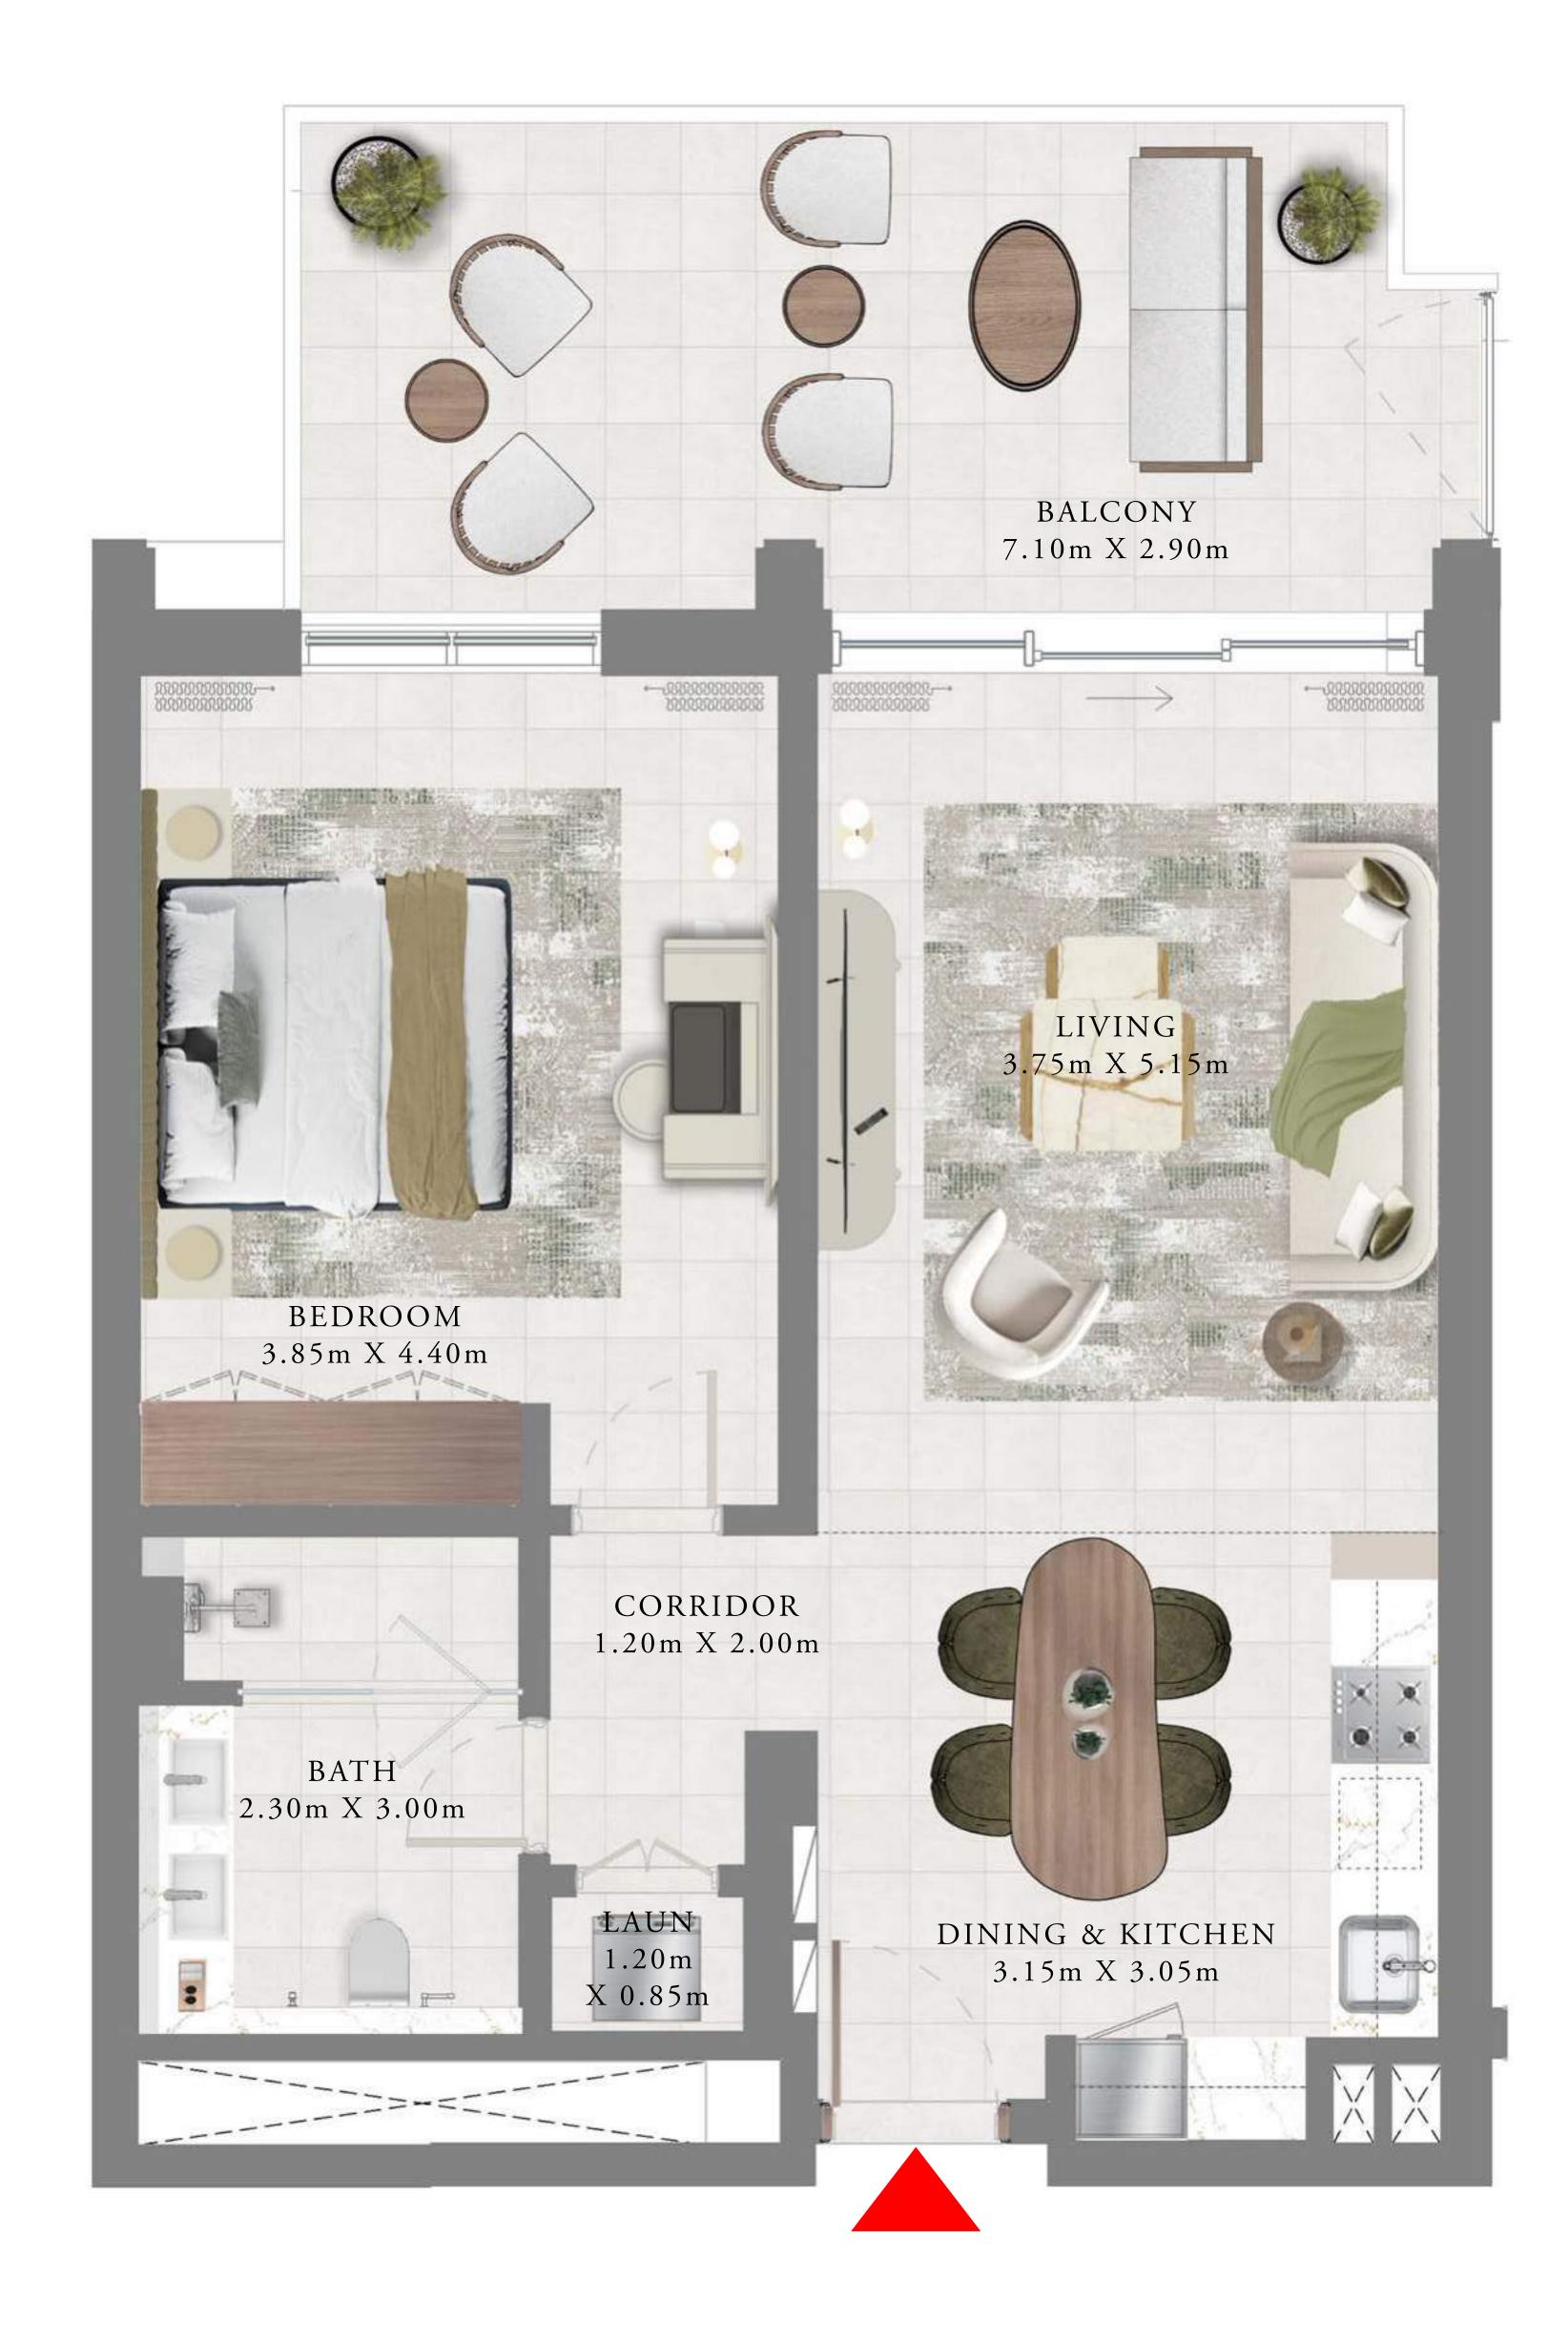

# 1 BEDROOM

| LEVELS 2              | -11 UNIT 01 & | 06          |
|-----------------------|---------------|-------------|
| SUITE AREA            | 750.57 SQ.FT. | 69.73 SQ.M. |
| BALCONY AREA          | 64.05 SQ.FT.  | 5.95 SQ.M.  |
| TOTAL AREA            | 814.62 SQ.FT. | 75.68 SQ.M. |
| LEVELS 2              | -11 UNIT 04   | 1           |
| SUITE AREA            | 750.03 SQ.FT. | 69.68 SQ.M. |
| BALCONY AREA          | 64.58 SQ.FT.  | 6.00 SQ.M.  |
| TOTAL AREA            | 814.61 SQ.FT. | 75.68 SQ.M. |
| LEVELS 2              | -11 UNIT 05   |             |
| SUITE AREA            | 751.54 SQ.FT. | 69.82 SQ.M. |
| BALCONY AREA          | 64.05 SQ.FT.  | 5.95 SQ.M.  |
| TOTAL AREA            | 815.59 SQ.FT. | 75.77 SQ.M. |
| KEY PLAN LEVE<br>2-11 | L             | KEY SECTION |
|                       | WER 1         |             |
| 07 06 05 04           | 03 Ro         | Z           |
| 08                    | 02            |             |
|                       |               |             |