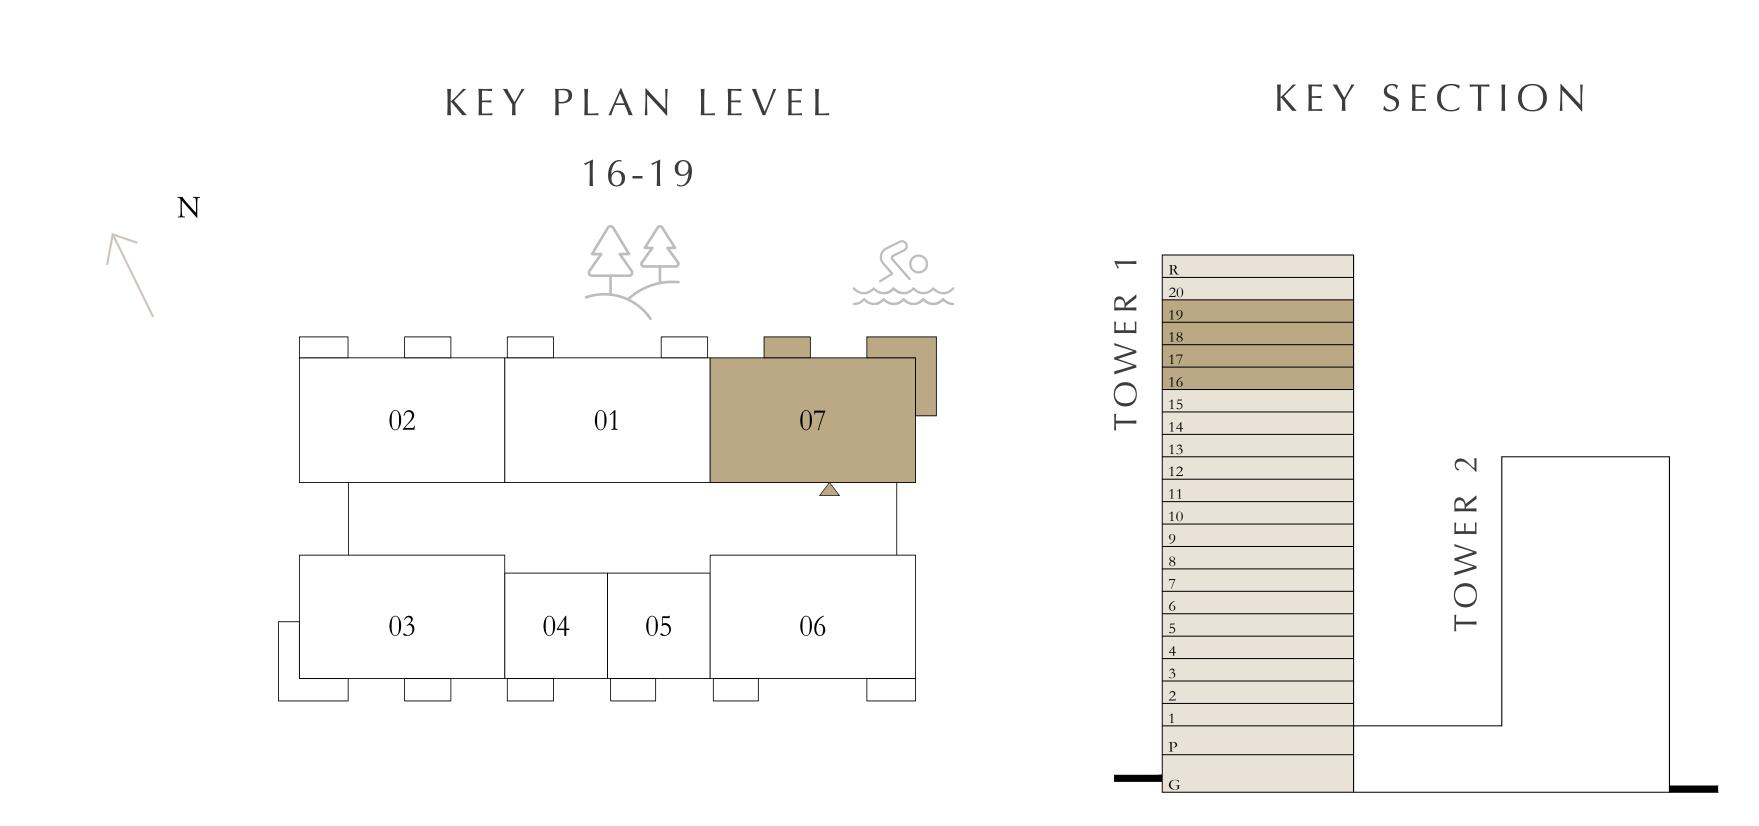

# 3 BEDROOMS

LEVELS 16-19

| SUITE AREA   | 1536.98 SQ.FT. | 142.79 SQ.M. |
|--------------|----------------|--------------|
| BALCONY AREA | 135.52 SQ.FT.  | 12.59 SQ.M.  |
| TOTAL AREA   | 1672.50 SQ.FT. | 155.38 SQ.M. |

# 3 BEDROOMS

LEVELS 16-19

| SUITE AREA   | 1530.31 SQ.FT. | 142.17 SQ.M. |
|--------------|----------------|--------------|
| BALCONY AREA | 236.05 SQ.FT.  | 21.93 SQ.M.  |
| TOTAL AREA   | 1766.36 SQ.FT. | 164.10 SQ.M. |

# 3 BEDROOMS

LEVELS 16-19

| SUITE AREA   | 1535.15 SQ.FT. | 142.62 SQ.M. |
|--------------|----------------|--------------|
| BALCONY AREA | 236.05 SQ.FT.  | 21.93 SQ.M.  |
| TOTAL AREA   | 1771.20 SQ.FT. | 164.55 SQ.M. |

# 3 BEDROOMS

LEVELS 16-19

| SUITE AREA   | 1529.77 SQ.FT. | 142.12 SQ.M. |
|--------------|----------------|--------------|
| BALCONY AREA | 135.52 SQ.FT.  | 12.59 SQ.M.  |
| TOTAL AREA   | 1665.29 SQ.FT. | 154.71 SQ.M. |