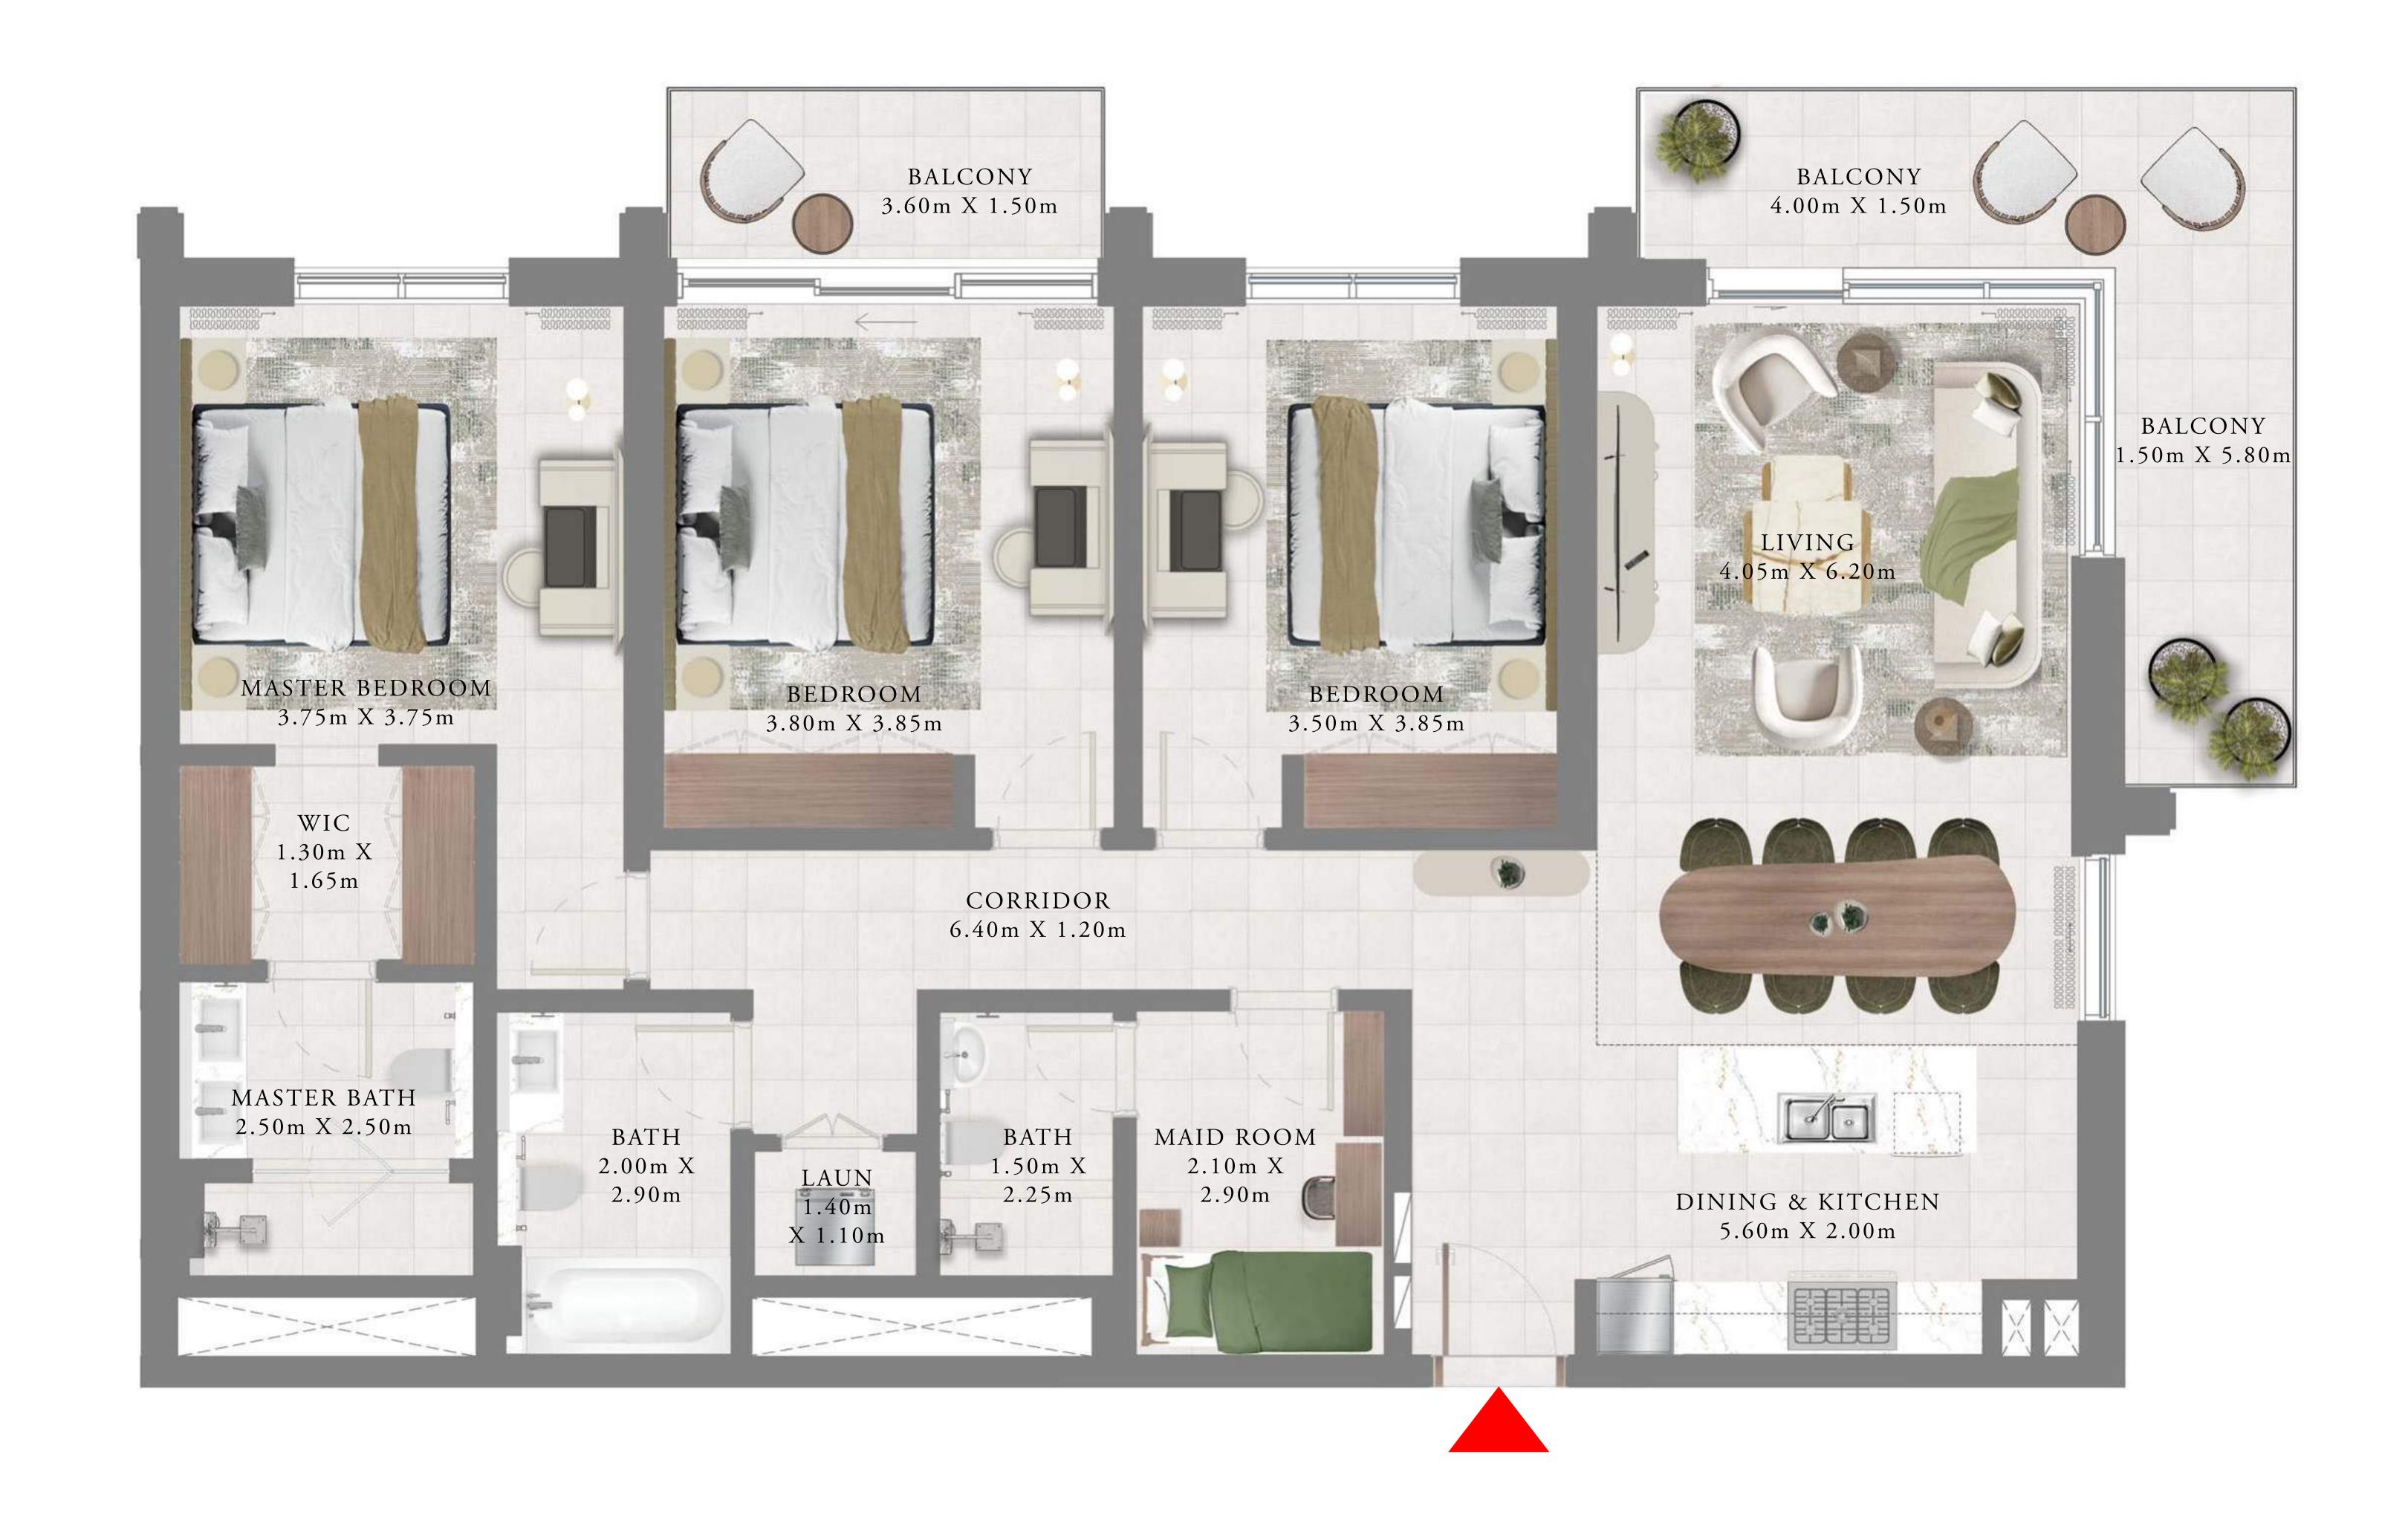

# 3 BEDROOMS

LEVEL 20

| SUITE AREA   | 1531.38 SQ.FT. | 142.27 SQ.M. |
|--------------|----------------|--------------|
| BALCONY AREA | 235.94 SQ.FT.  | 21.92 SQ.M.  |
| TOTAL AREA   | 1767.32 SQ.FT. | 164.19 SQ.M. |