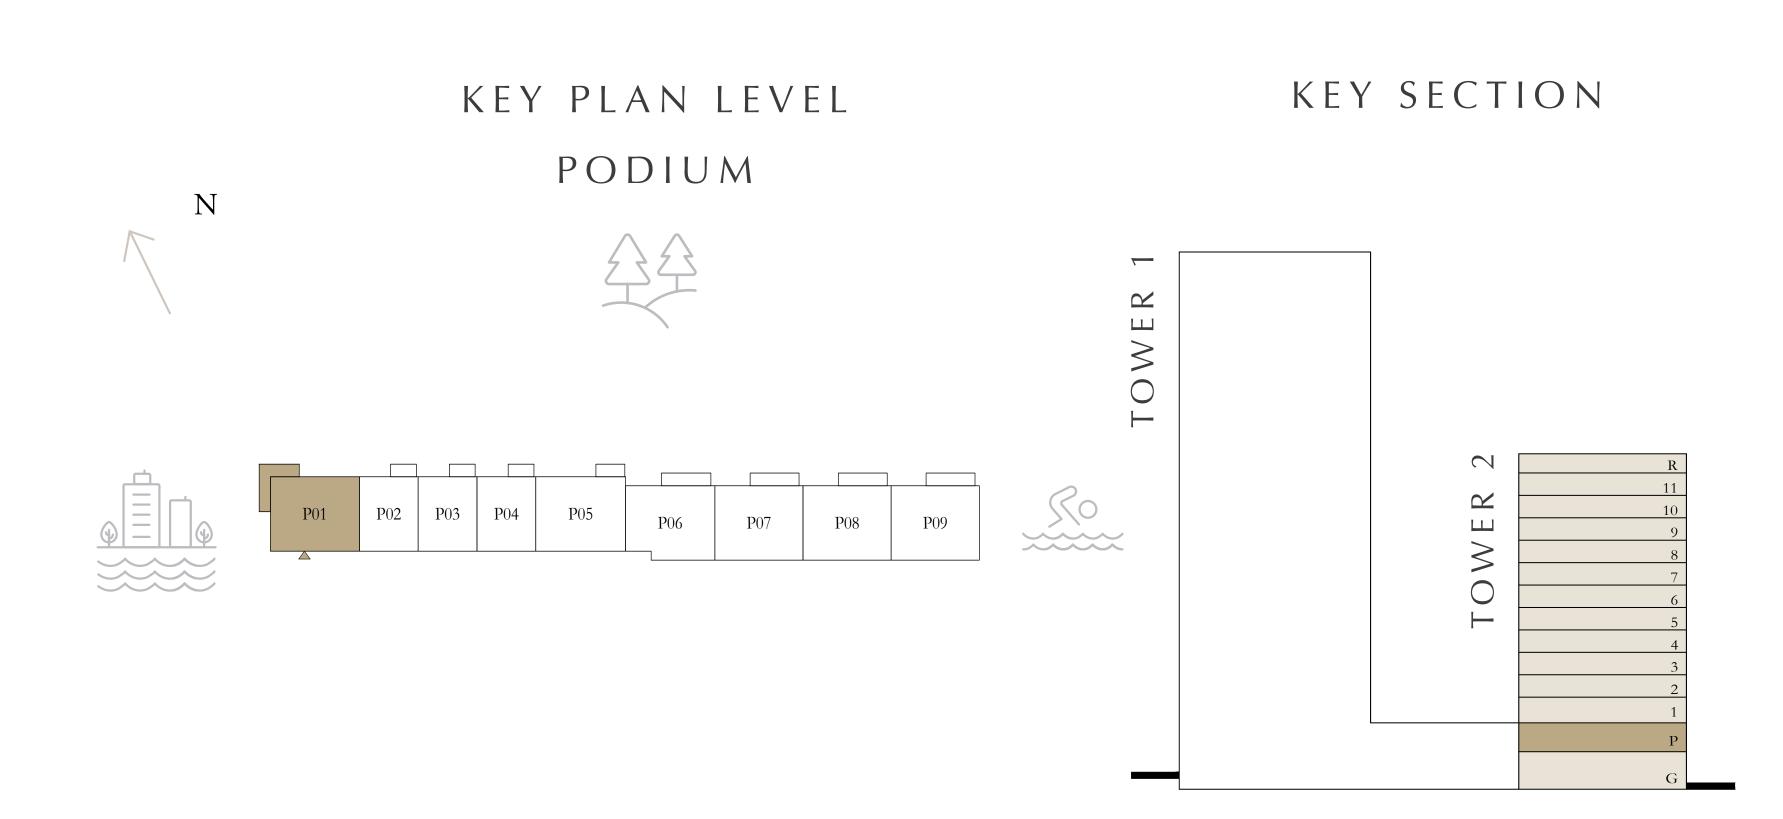

# 2 BEDROOMS

| PODIU                   | JM             | UNIT 07                                  |
|-------------------------|----------------|------------------------------------------|
| SUITE AREA              | 1177.03 SQ.FT. | 109.35 SQ.M.                             |
| BALCONY AREA            | 112.16 SQ.FT.  | 10.42 SQ.M.                              |
| TOTAL AREA              | 1289.19 SQ.FT. | 119.77 SQ.M.                             |
| PODIU                   | IM             | UNIT 08                                  |
| SUITE AREA              | 1174.99 SQ.FT. | 109.16 SQ.M.                             |
| BALCONY AREA            | 114.21 SQ.FT.  | 10.61 SQ.M.                              |
| TOTAL AREA              | 1289.20 SQ.FT. | 119.77 SQ.M.                             |
| PODIU                   | IM             | UNIT 09                                  |
| SUITE AREA              | 1177.14 SQ.FT. | 109.36 SQ.M.                             |
| BALCONY AREA            | 112.16 SQ.FT.  | 10.42 SQ.M.                              |
| TOTAL AREA              | 1289.30 SQ.FT. | 119.78 SQ.M.                             |
| KEY PLAN LEVI<br>PODIUM | E <b>L</b>     | KEY SECTION                              |
|                         |                | TOWER 1                                  |
| P02 P03 P04 P05 P06 P07 | P08 P09        | R 11 10 10 10 10 10 10 10 10 10 10 10 10 |