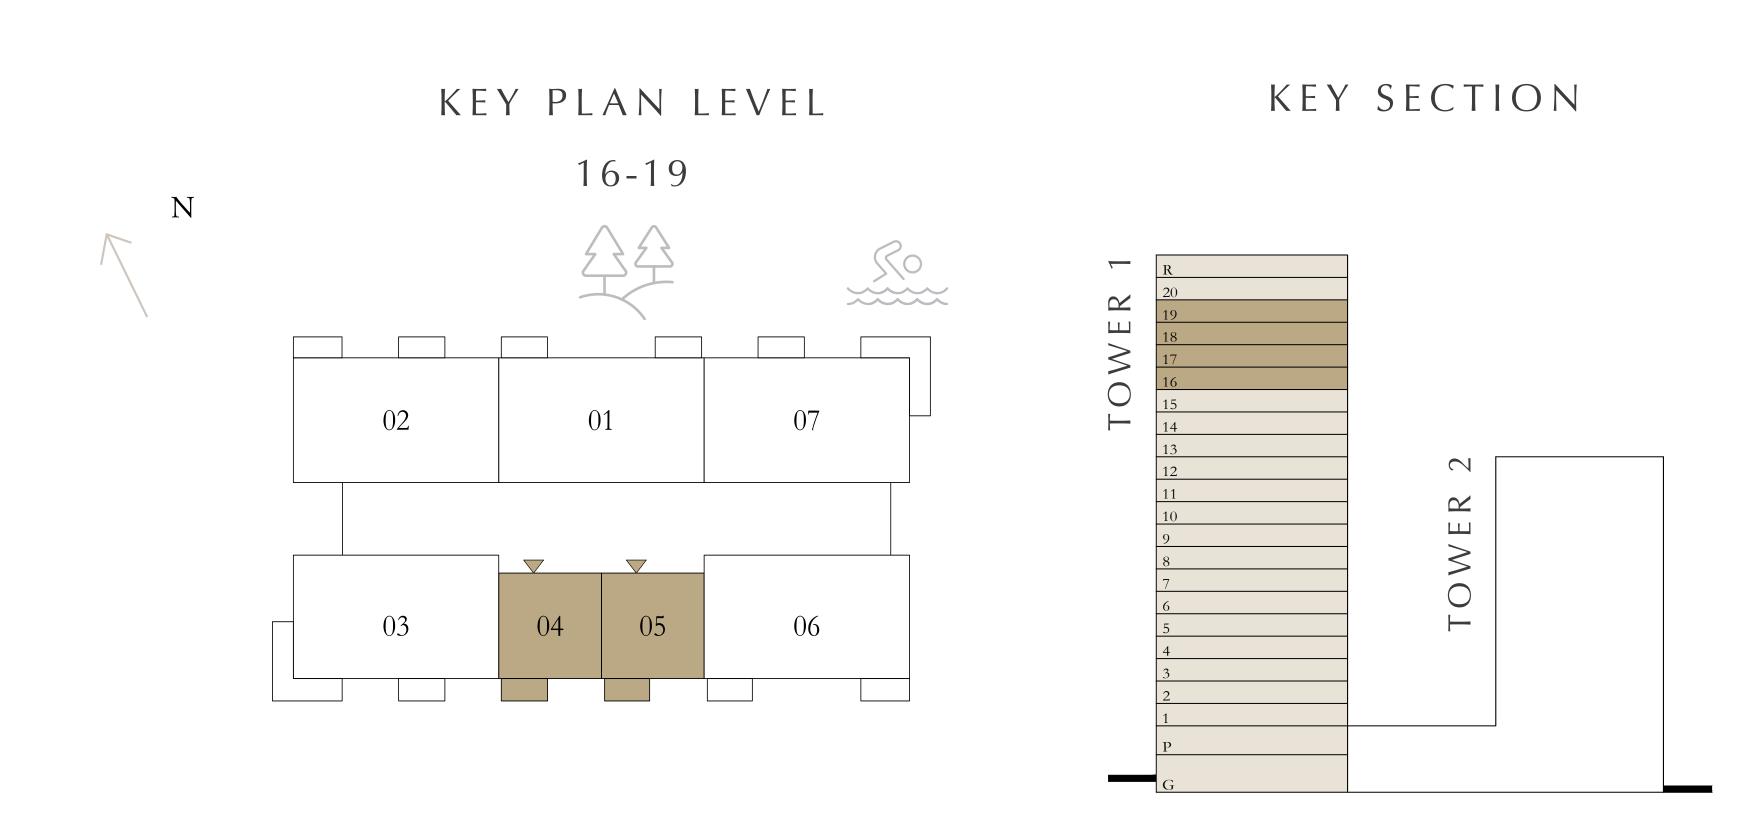

# 1 BEDROOM

LEVELS 16-19 U

UNIT 04 & 05

| SUITE AREA   | 698.25 SQ.FT. | 64.87 SQ.M. |
|--------------|---------------|-------------|
| BALCONY AREA | 64.05 SQ.FT.  | 5.95 SQ.M.  |
| TOTAL AREA   | 762.30 SQ.FT. | 70.82 SQ.M. |

TOWER 1

# 1 BEDROOM

LEVEL 20

UNIT 04 & 05

| SUITE AREA   | 698.36 SQ.FT. | 64.88 SQ.M. |
|--------------|---------------|-------------|
| BALCONY AREA | 64.05 SQ.FT.  | 5.95 SQ.M.  |
| TOTAL AREA   | 762.41 SQ.FT. | 70.83 SQ.M. |