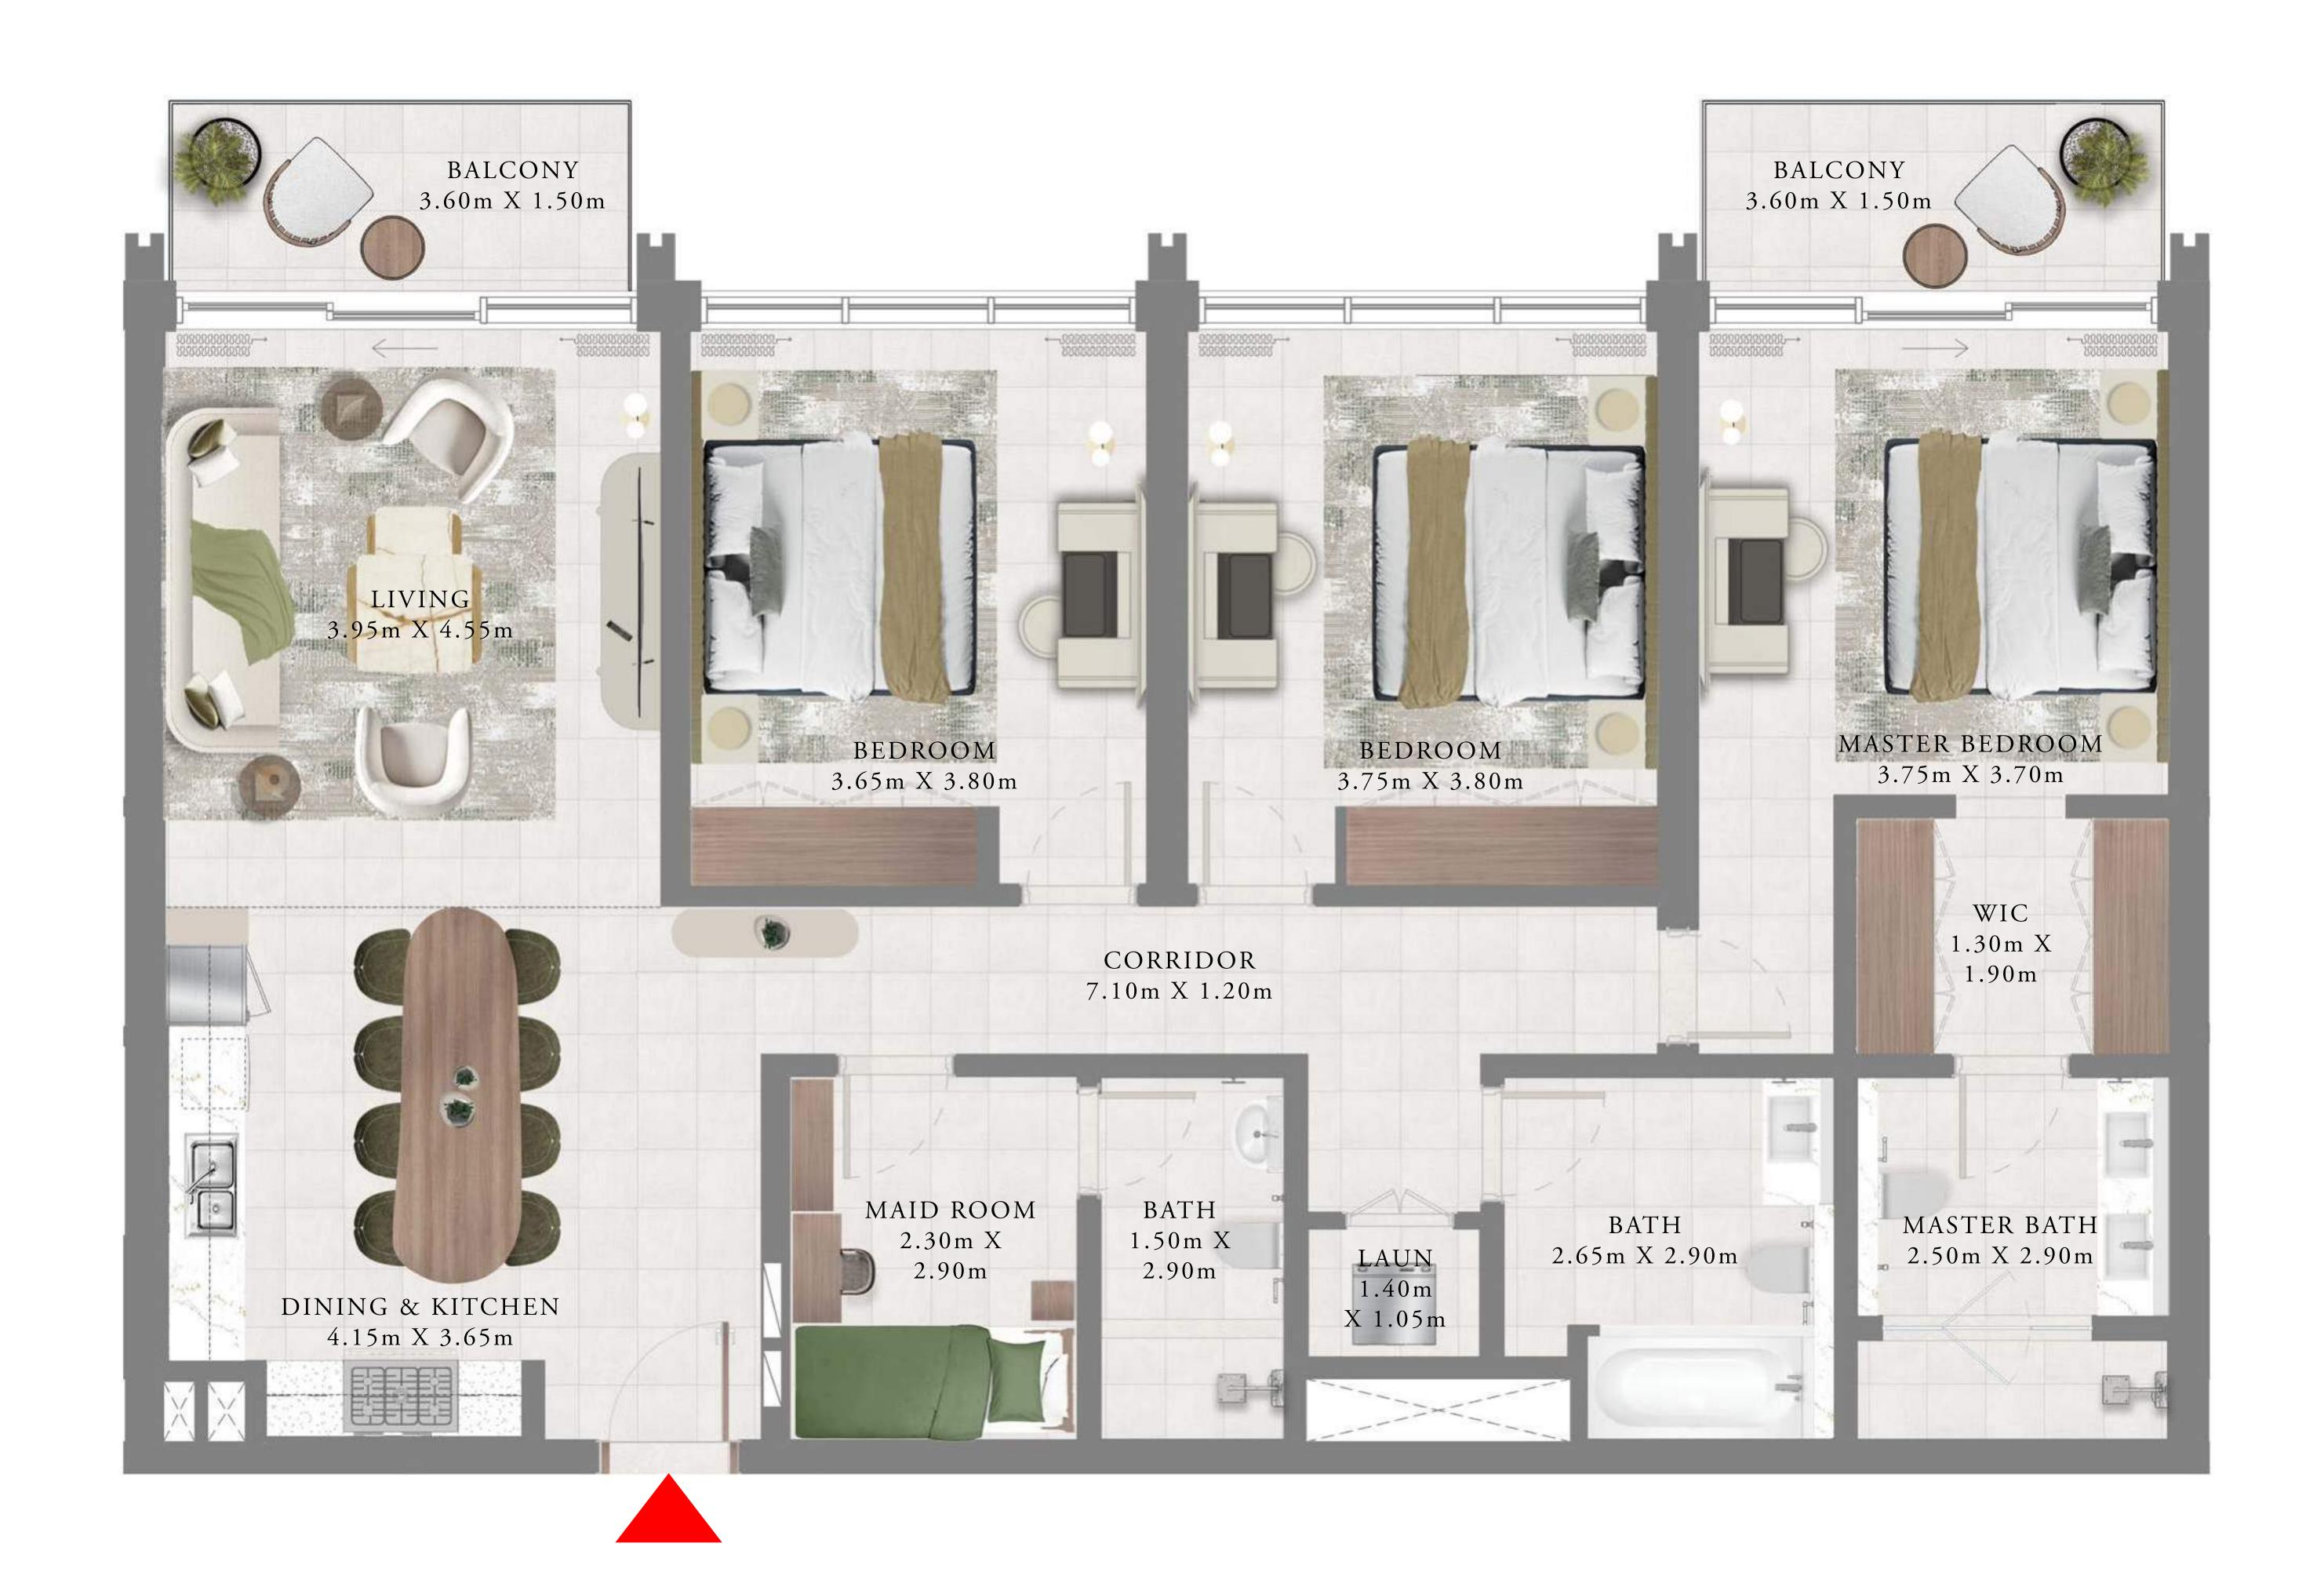

# 3 BEDROOMS

LEVELS 16-19

| _ | SUITE AREA   | 1565.40 SQ.FT. | 145.43 SQ.M. |
|---|--------------|----------------|--------------|
|   | BALCONY AREA | 127.98 SQ.FT.  | 11.89 SQ.M.  |
| - | TOTAL AREA   | 1693.38 SQ.FT. | 157.32 SQ.M. |

# 3 BEDROOMS

LEVELS 16-19

| SUITE AREA   | 1536.98 SQ.FT. | 142.79 SQ.M. |
|--------------|----------------|--------------|
| BALCONY AREA | 135.52 SQ.FT.  | 12.59 SQ.M.  |
| TOTAL AREA   | 1672.50 SQ.FT. | 155.38 SQ.M. |