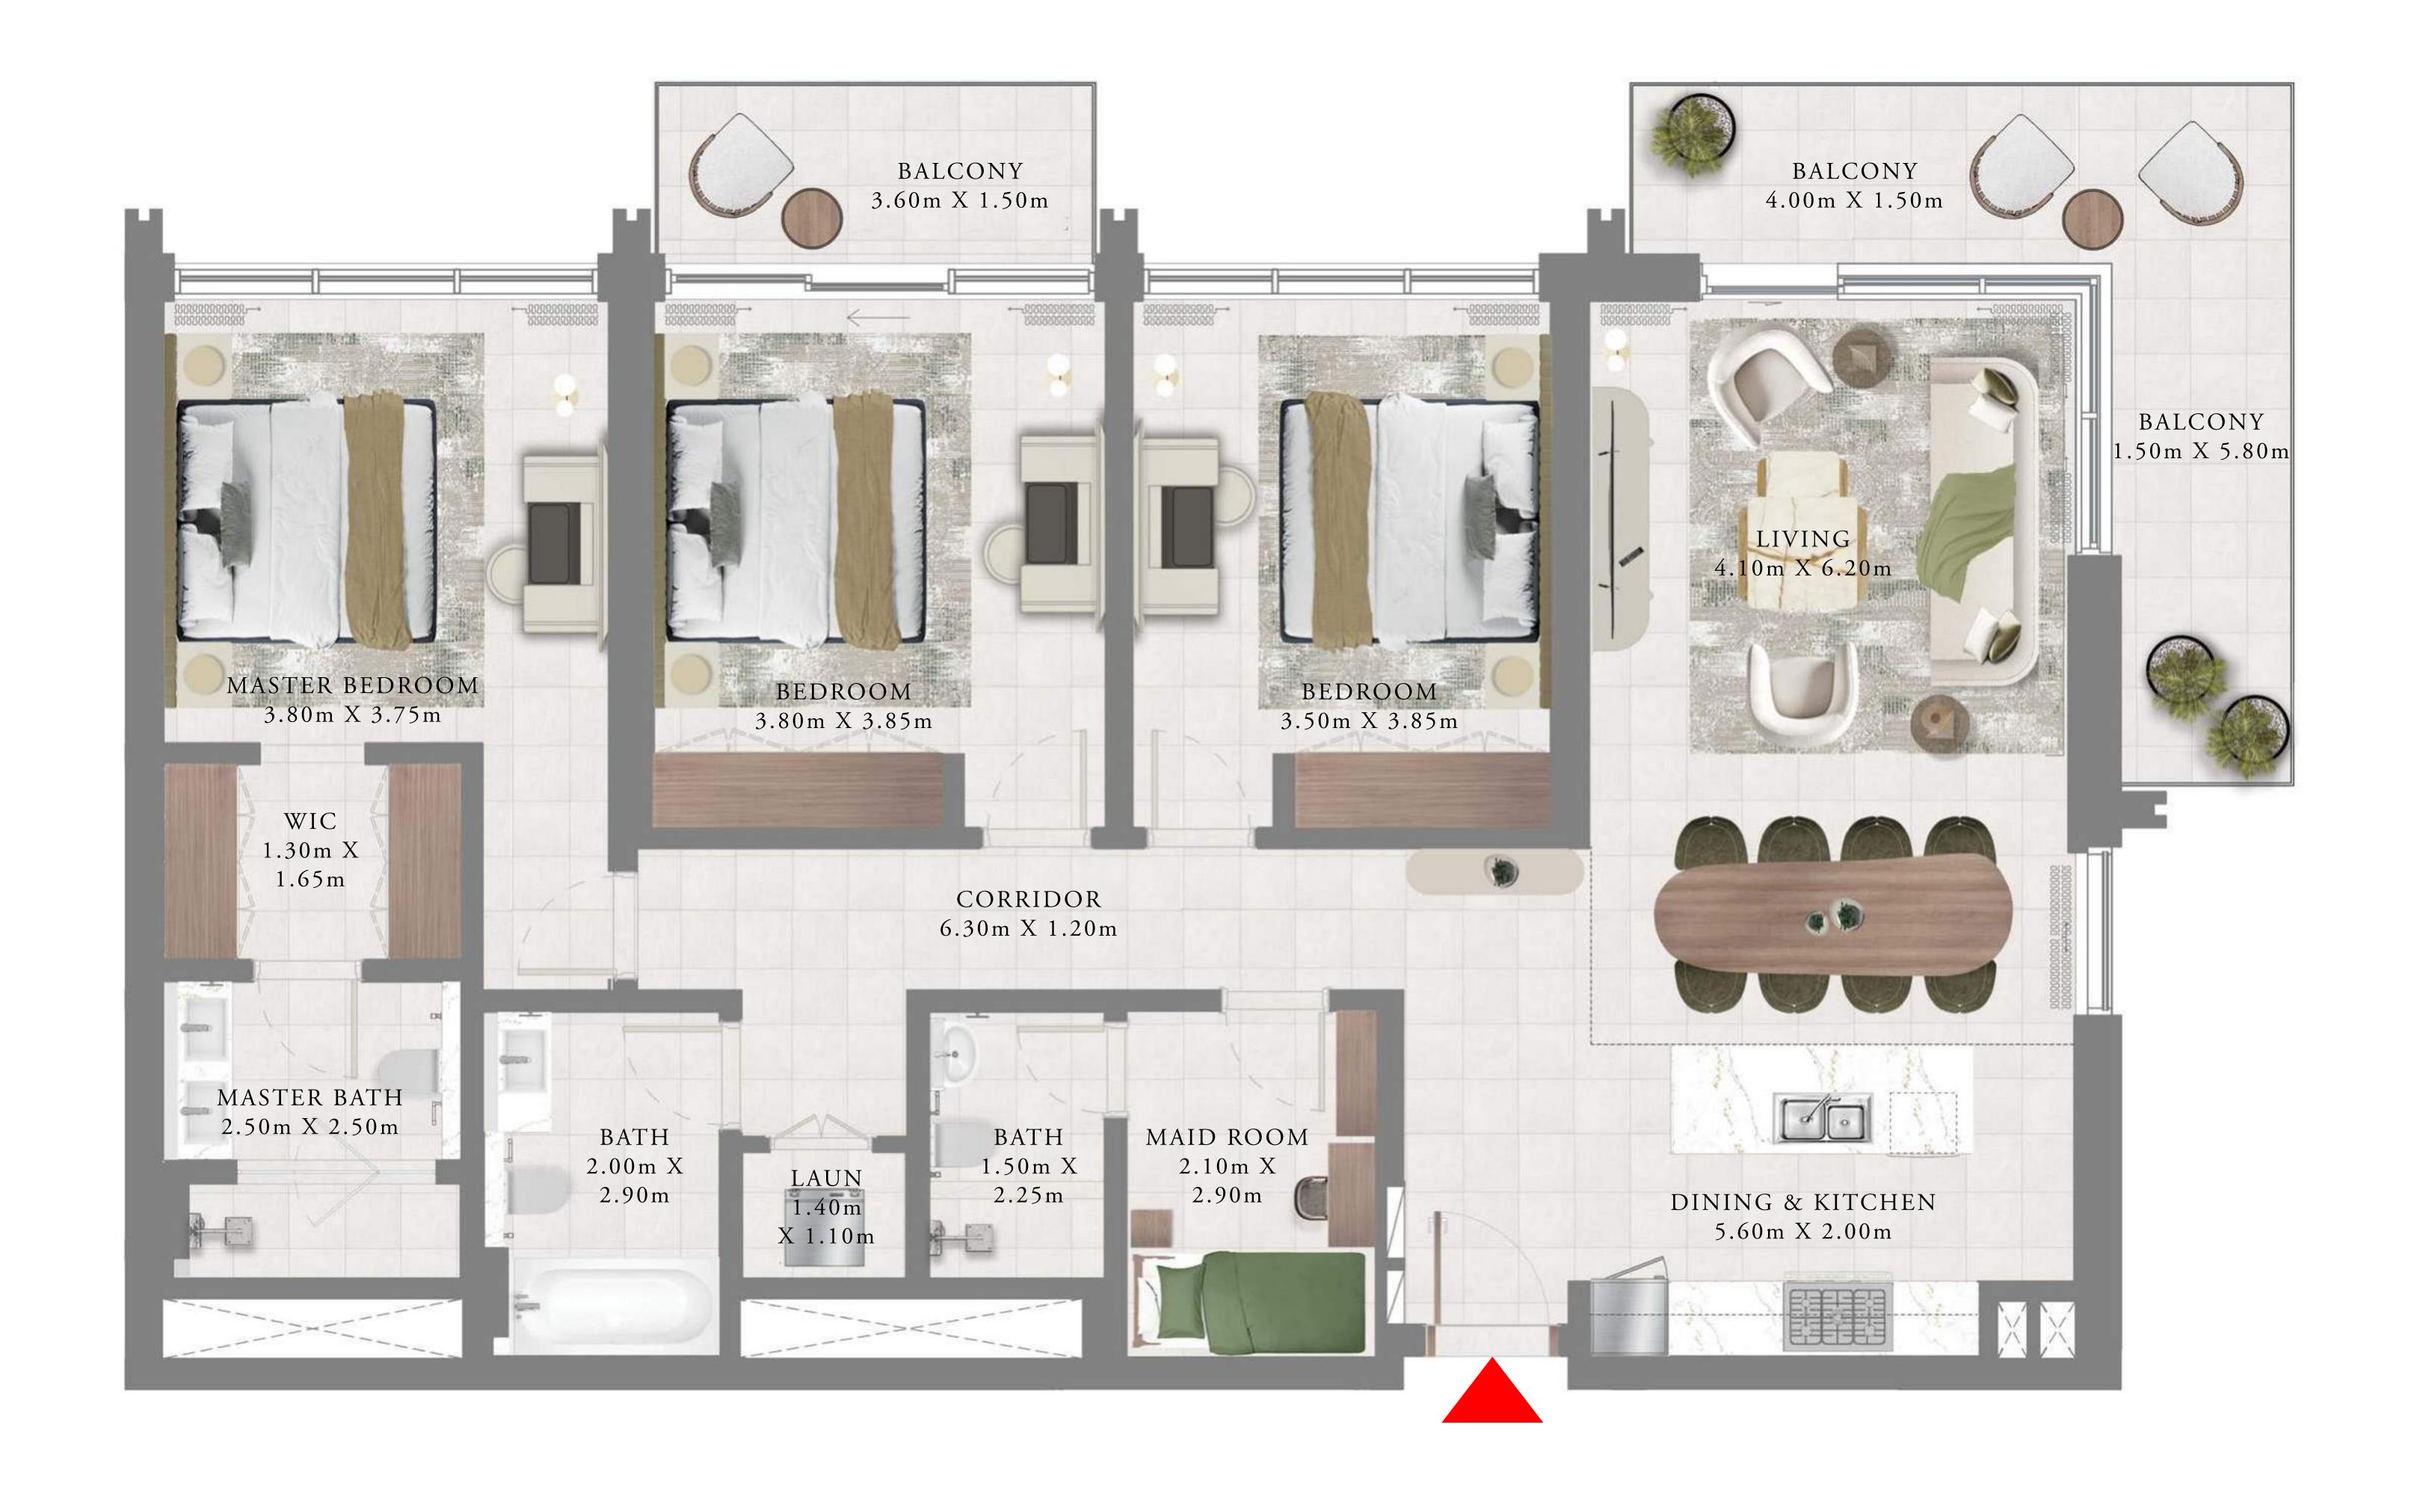

# 3 BEDROOMS

LEVEL 20

|   | SUITE AREA   | 1537.84 SQ.FT. | 142.87 SQ.M. |
|---|--------------|----------------|--------------|
|   | BALCONY AREA | 135.41 SQ.FT.  | 12.58 SQ.M.  |
| • | TOTAL AREA   | 1673.25 SQ.FT. | 155.45 SQ.M. |