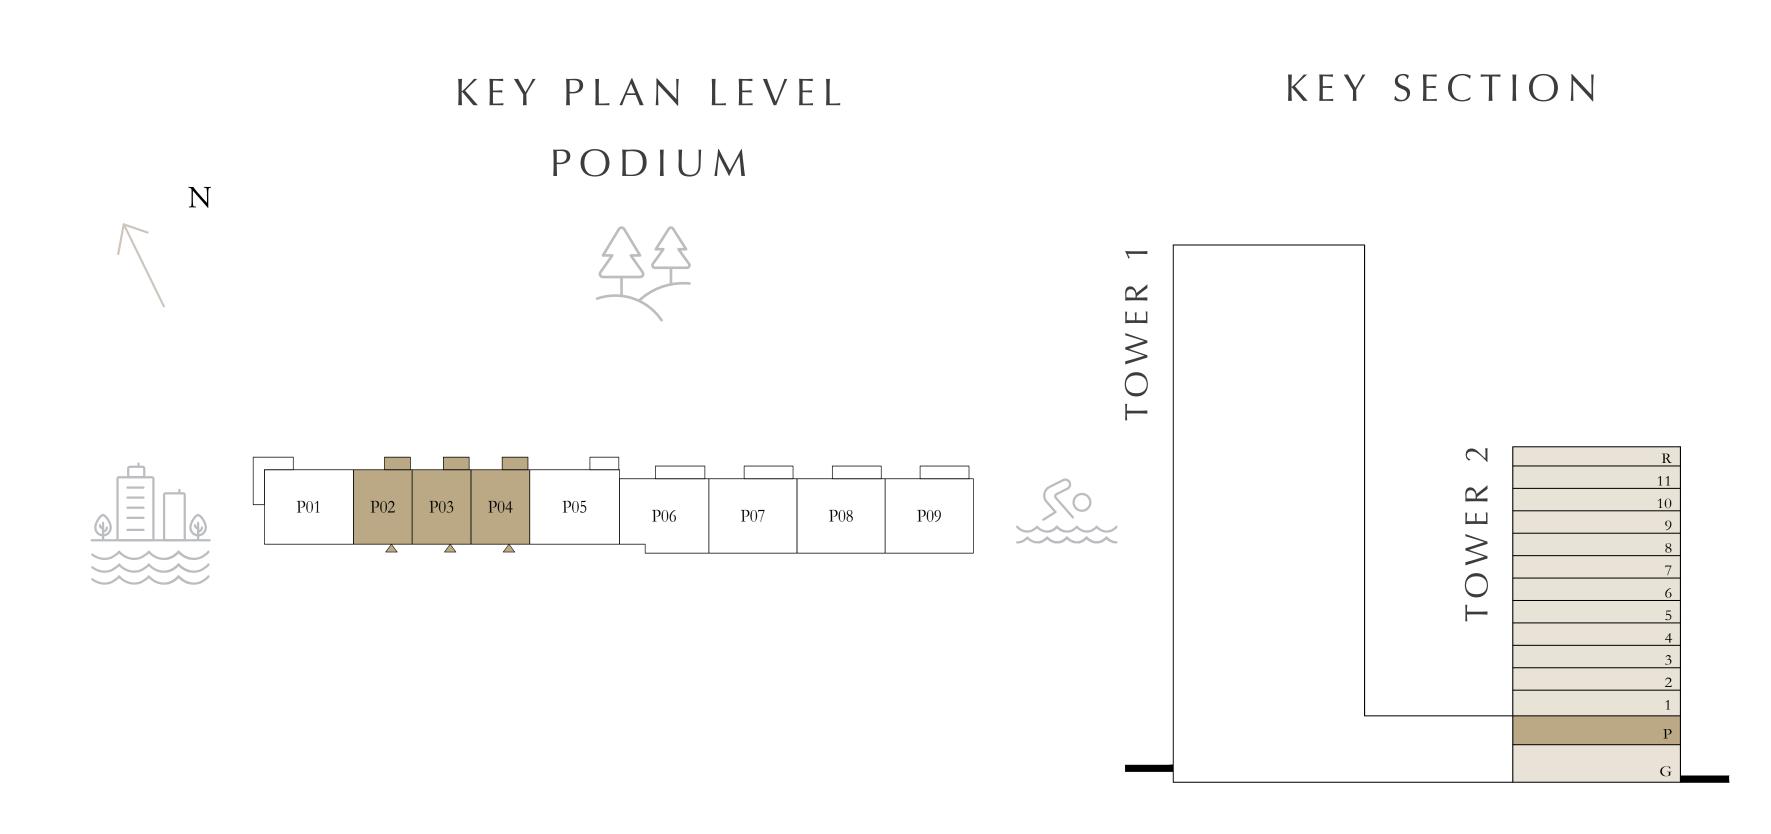

# 2 BEDROOMS

| PODIU                   | JM             | UNIT 07                                  |
|-------------------------|----------------|------------------------------------------|
| SUITE AREA              | 1177.03 SQ.FT. | 109.35 SQ.M.                             |
| BALCONY AREA            | 112.16 SQ.FT.  | 10.42 SQ.M.                              |
| TOTAL AREA              | 1289.19 SQ.FT. | 119.77 SQ.M.                             |
| PODIU                   | IM             | UNIT 08                                  |
| SUITE AREA              | 1174.99 SQ.FT. | 109.16 SQ.M.                             |
| BALCONY AREA            | 114.21 SQ.FT.  | 10.61 SQ.M.                              |
| TOTAL AREA              | 1289.20 SQ.FT. | 119.77 SQ.M.                             |
| PODIU                   | IM             | UNIT 09                                  |
| SUITE AREA              | 1177.14 SQ.FT. | 109.36 SQ.M.                             |
| BALCONY AREA            | 112.16 SQ.FT.  | 10.42 SQ.M.                              |
| TOTAL AREA              | 1289.30 SQ.FT. | 119.78 SQ.M.                             |
| KEY PLAN LEVI<br>PODIUM | E <b>L</b>     | KEY SECTION                              |
|                         |                | TOWER 1                                  |
| P02 P03 P04 P05 P06 P07 | P08 P09        | R 11 10 10 10 10 10 10 10 10 10 10 10 10 |