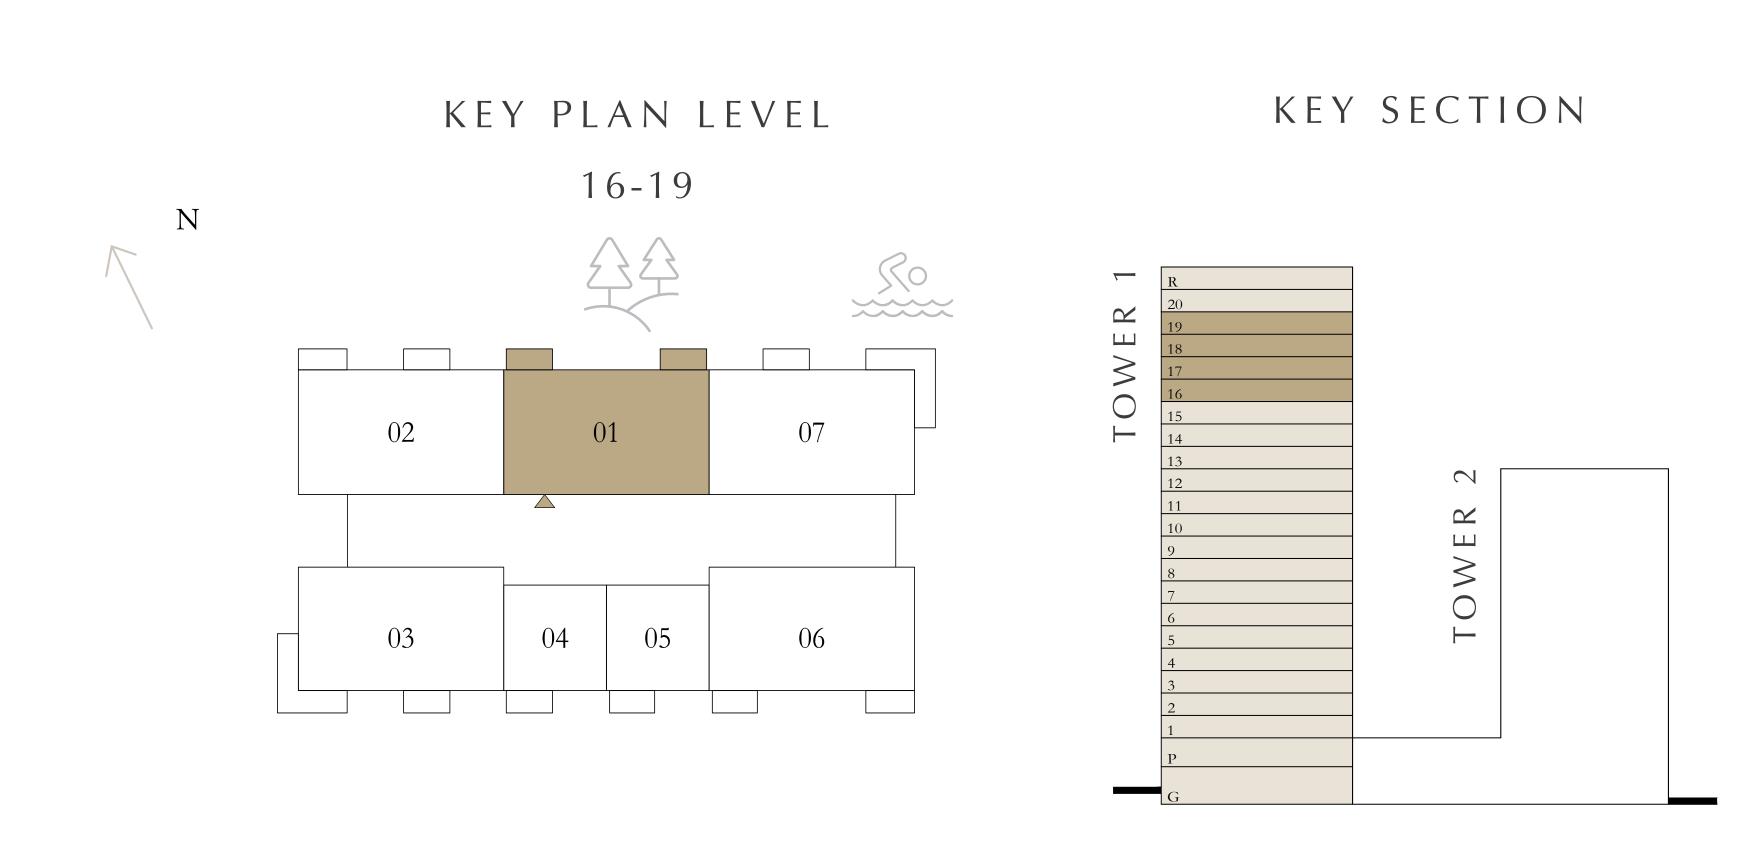

TOWER 1

# 3 BEDROOMS

LEVELS 16-19

| _ | SUITE AREA   | 1565.40 SQ.FT. | 145.43 SQ.M. |
|---|--------------|----------------|--------------|
|   | BALCONY AREA | 127.98 SQ.FT.  | 11.89 SQ.M.  |
| - | TOTAL AREA   | 1693.38 SQ.FT. | 157.32 SQ.M. |