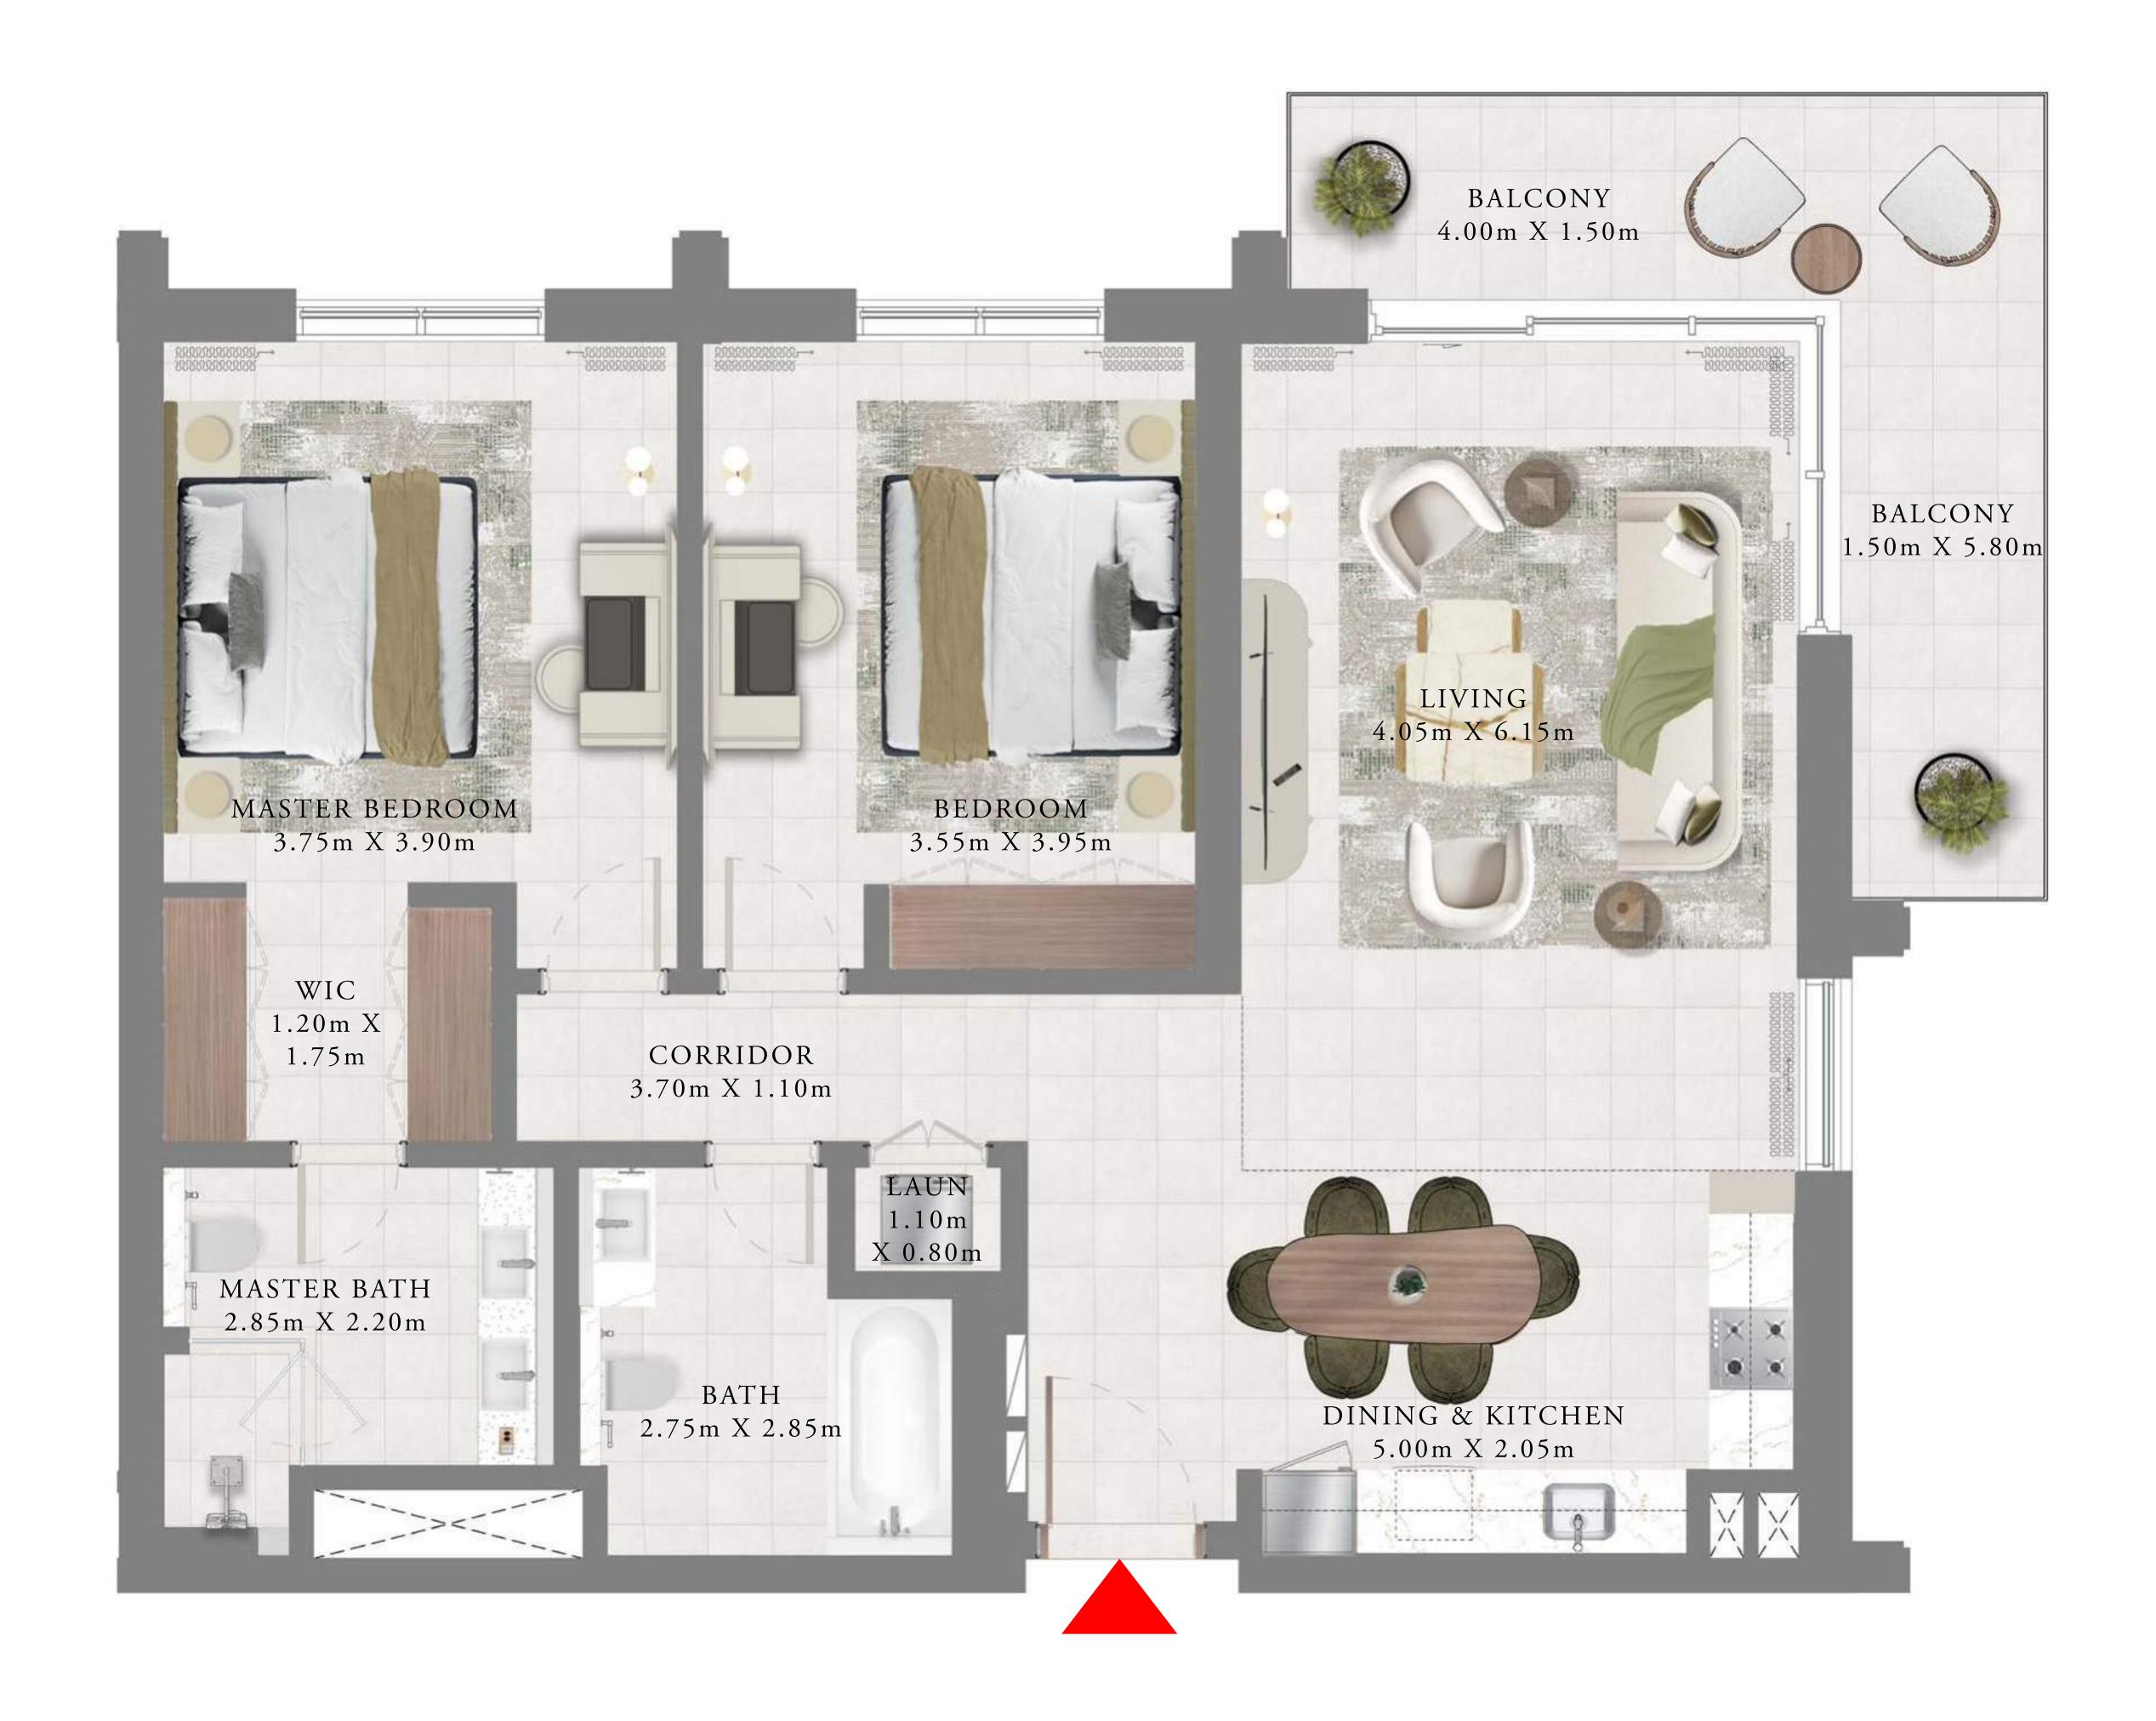

# 2 BEDROOMS

LEVELS 2-15

| SUITE AREA   | 1162.07 SQ.FT. | 107.96 SQ.M. |
|--------------|----------------|--------------|
| BALCONY AREA | 71.47 SQ.FT.   | 6.64 SQ.M.   |
| TOTAL AREA   | 1233.54 SQ.FT. | 114.60 SQ.M. |