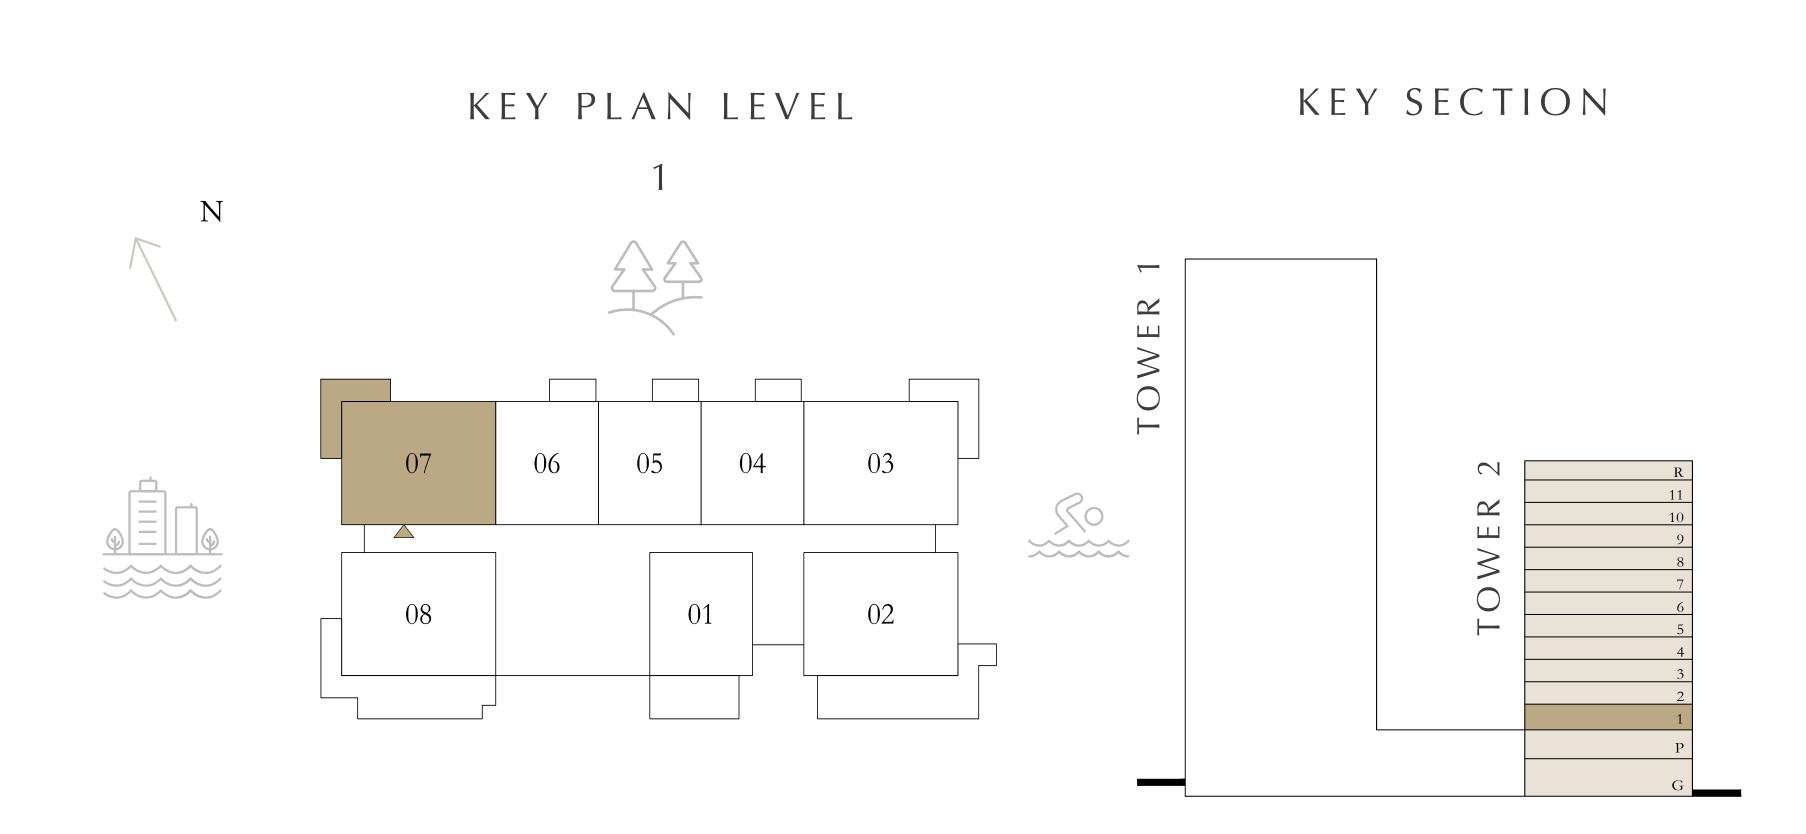

# 1 BEDROOM

| LEVEL              | 1             | UNIT 04     |
|--------------------|---------------|-------------|
| SUITE AREA         | 750.03 SQ.FT. | 69.68 SQ.M. |
| BALCONY AREA       | 64.58 SQ.FT.  | 6.00 SQ.M.  |
| TOTAL AREA         | 814.61 SQ.FT. | 75.68 SQ.M. |
| LEVEL              | 1             | UNIT 05     |
| SUITE AREA         | 751.54 SQ.FT. | 69.82 SQ.M. |
| BALCONY AREA       | 64.05 SQ.FT.  | 5.95 SQ.M.  |
| TOTAL AREA         | 815.59 SQ.FT. | 75.77 SQ.M. |
| LEVEL              | 1             | UNIT 06     |
| SUITE AREA         | 750.57 SQ.FT. | 69.73 SQ.M. |
| BALCONY AREA       | 64.05 SQ.FT.  | 5.95 SQ.M.  |
| TOTAL AREA         | 814.62 SQ.FT. | 75.68 SQ.M. |
| KEY PLAN LEVE<br>1 | EL            | KEY SECTION |
|                    |               | WER 1       |
| 07 06 05 04        | 03            | ER 2        |
| - 08 01            | 02            |             |