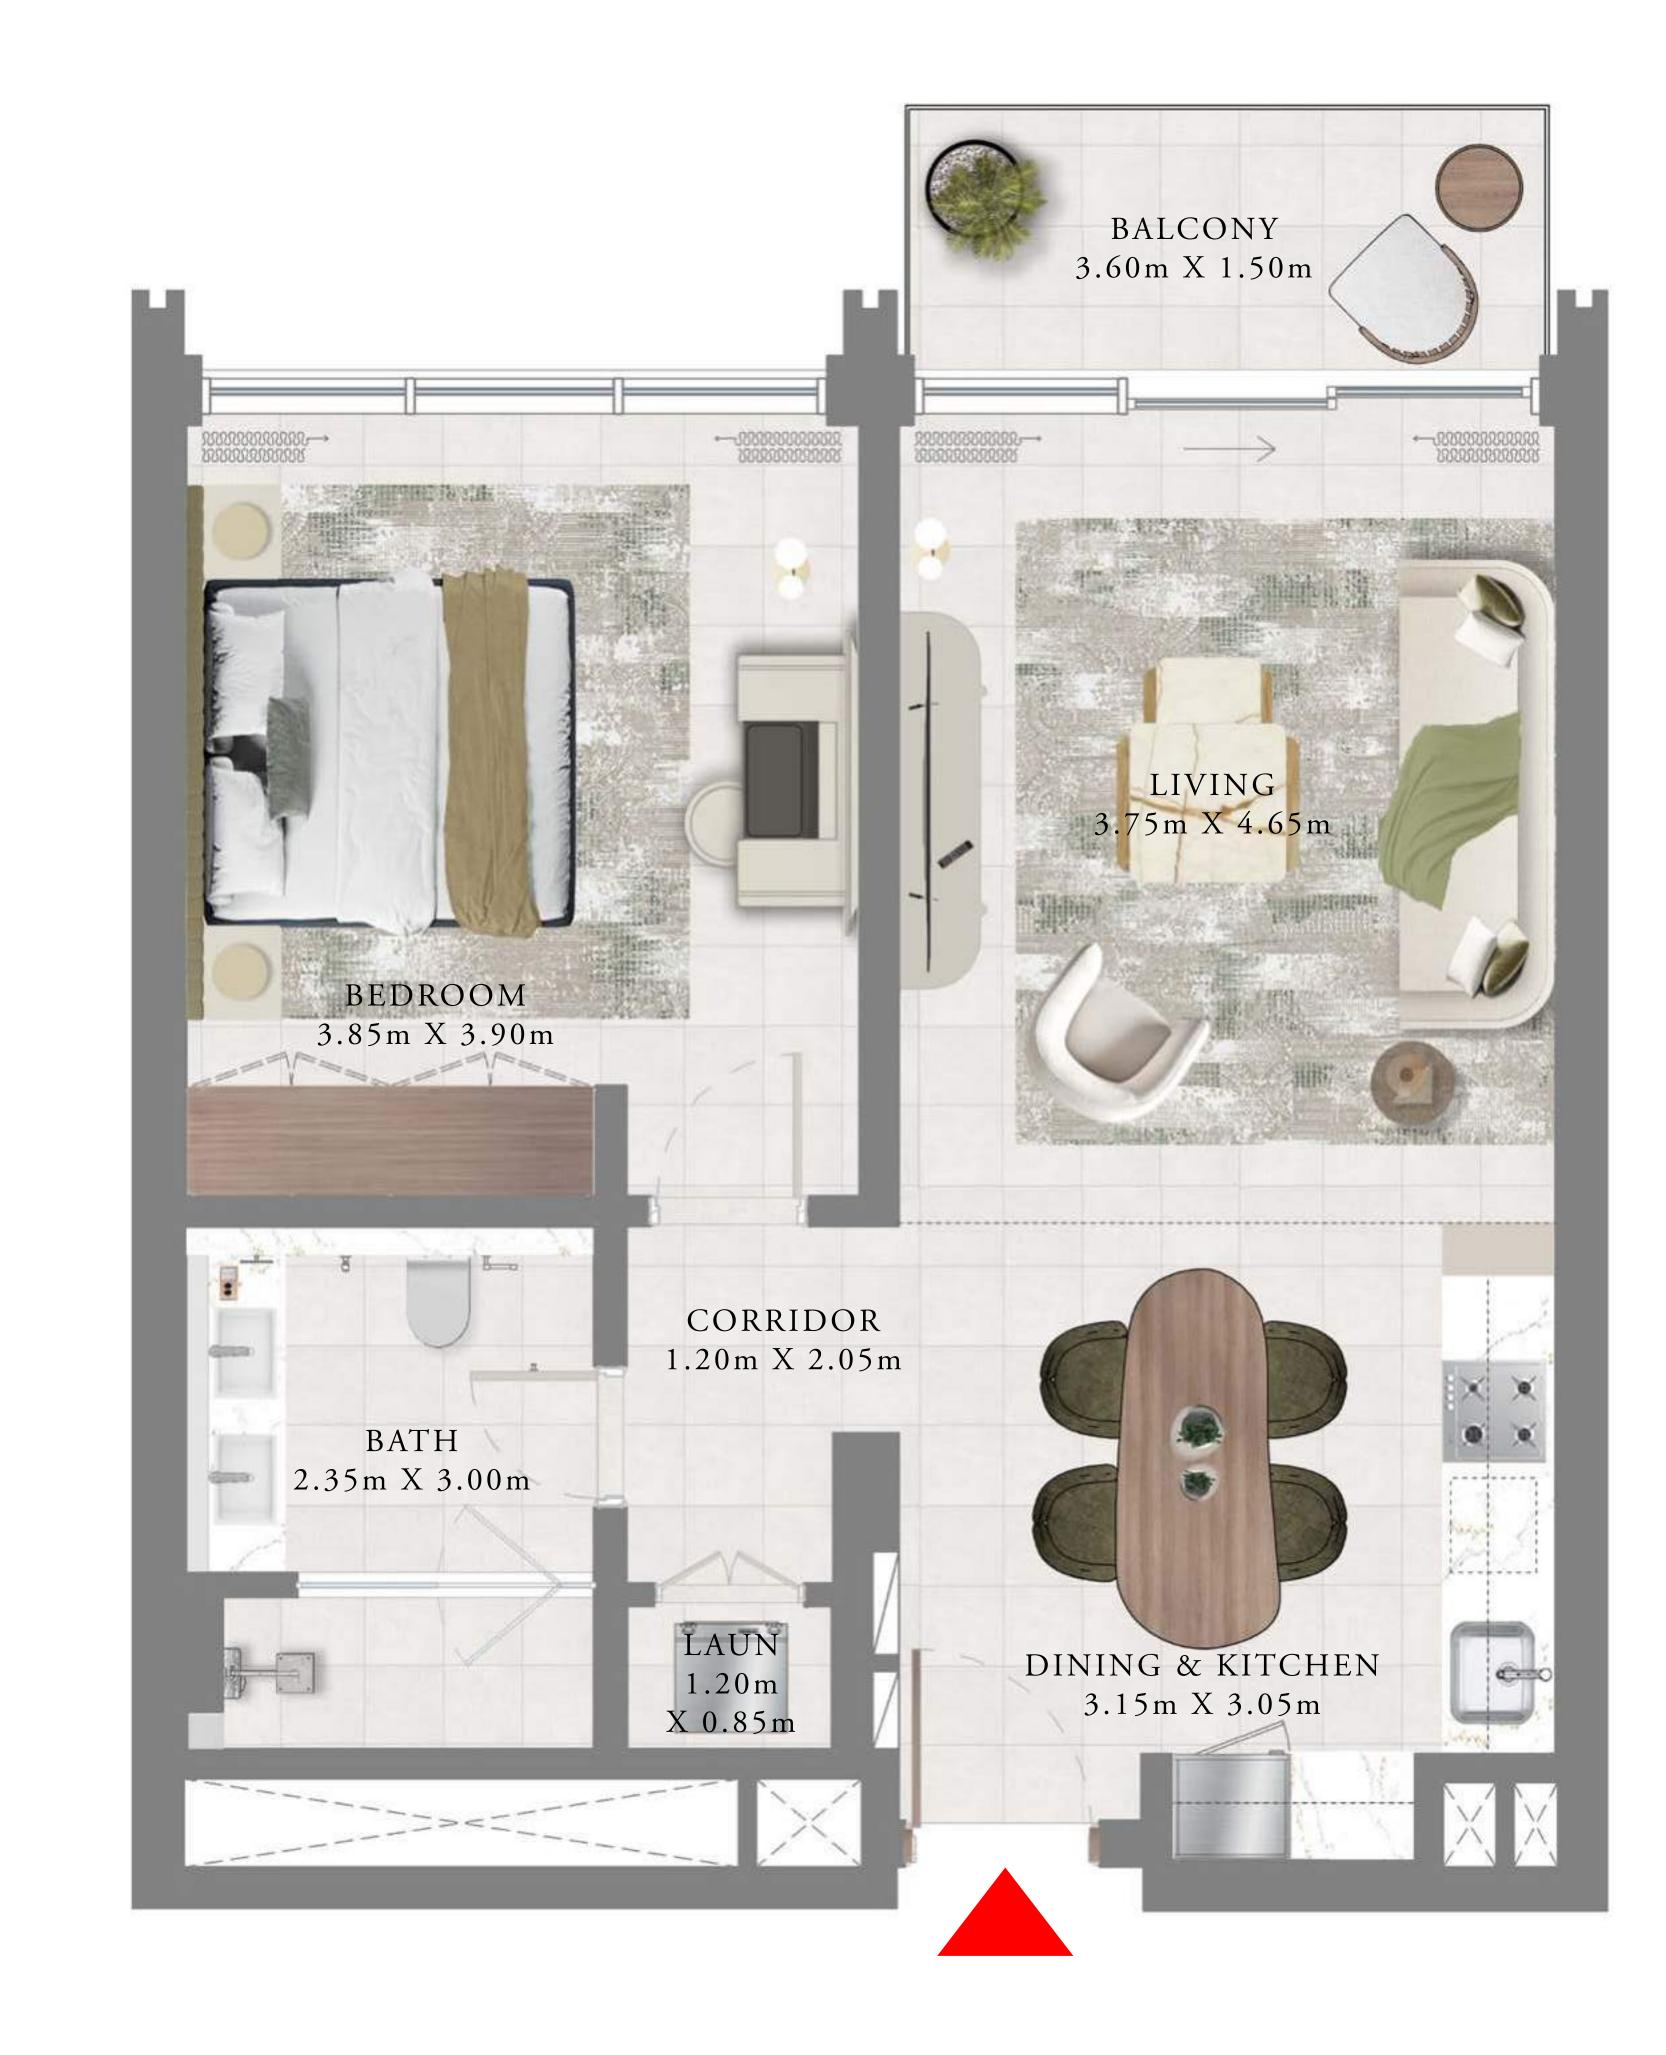

# 1 BEDROOM

LEVELS 2-15

UNIT 04, 05
& 06

| SUITE AREA   | 699.33 SQ.FT. | 64.97 SQ.M. |
|--------------|---------------|-------------|
| BALCONY AREA | 64.05 SQ.FT.  | 5.95 SQ.M.  |
| TOTAL AREA   | 763.38 SQ.FT. | 70.92 SQ.M. |