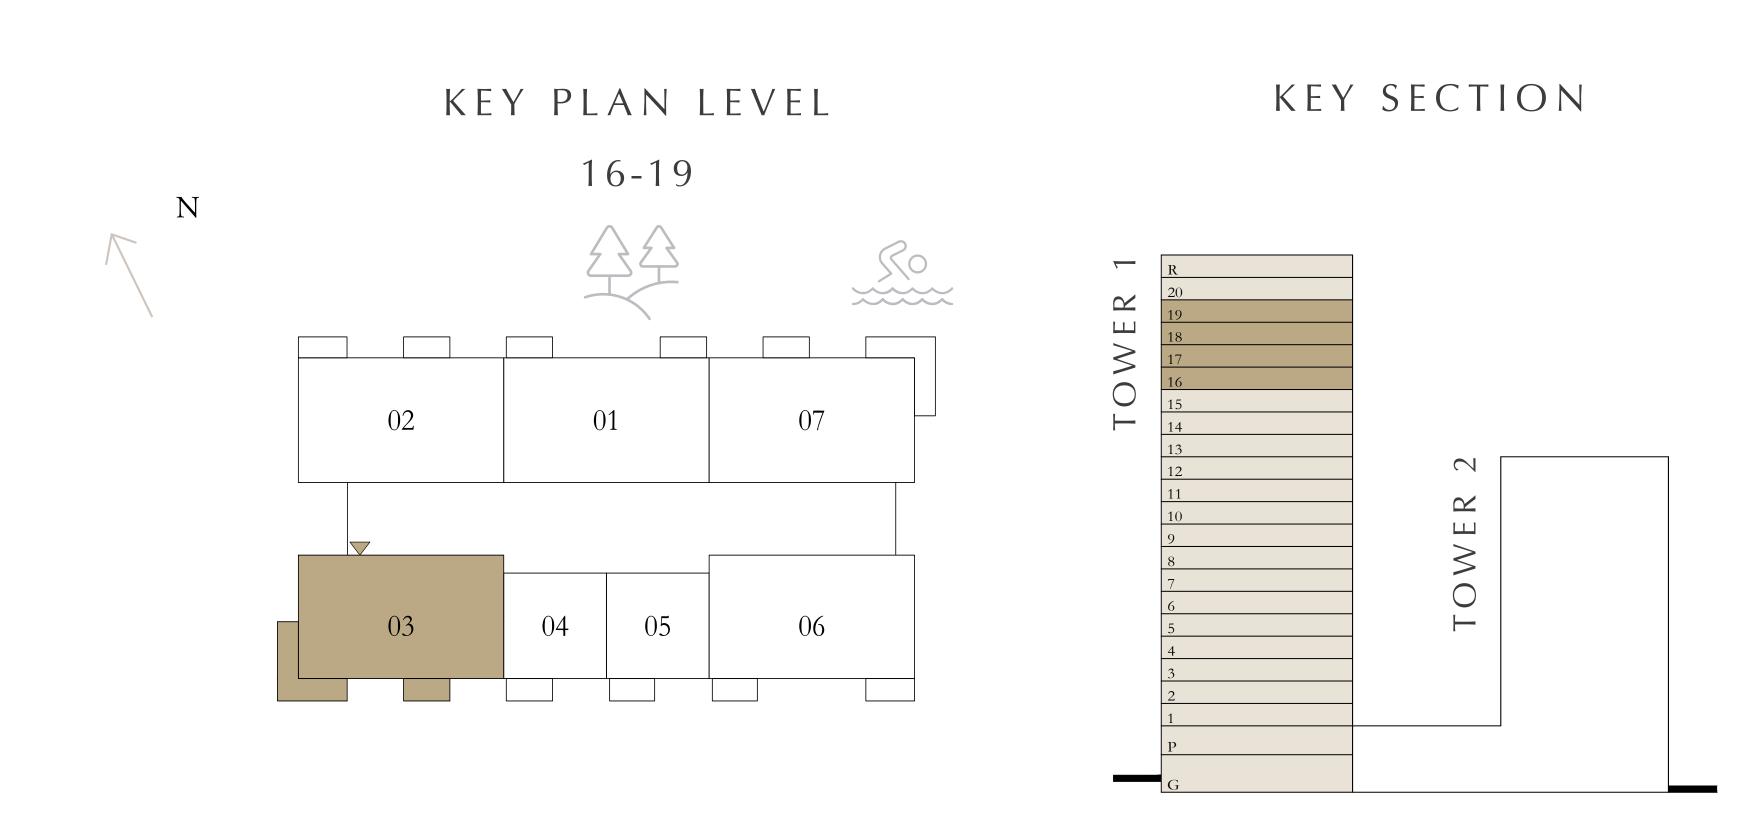

# 3 BEDROOMS

LEVELS 16-19

| _ | SUITE AREA   | 1565.40 SQ.FT. | 145.43 SQ.M. |
|---|--------------|----------------|--------------|
|   | BALCONY AREA | 127.98 SQ.FT.  | 11.89 SQ.M.  |
| - | TOTAL AREA   | 1693.38 SQ.FT. | 157.32 SQ.M. |