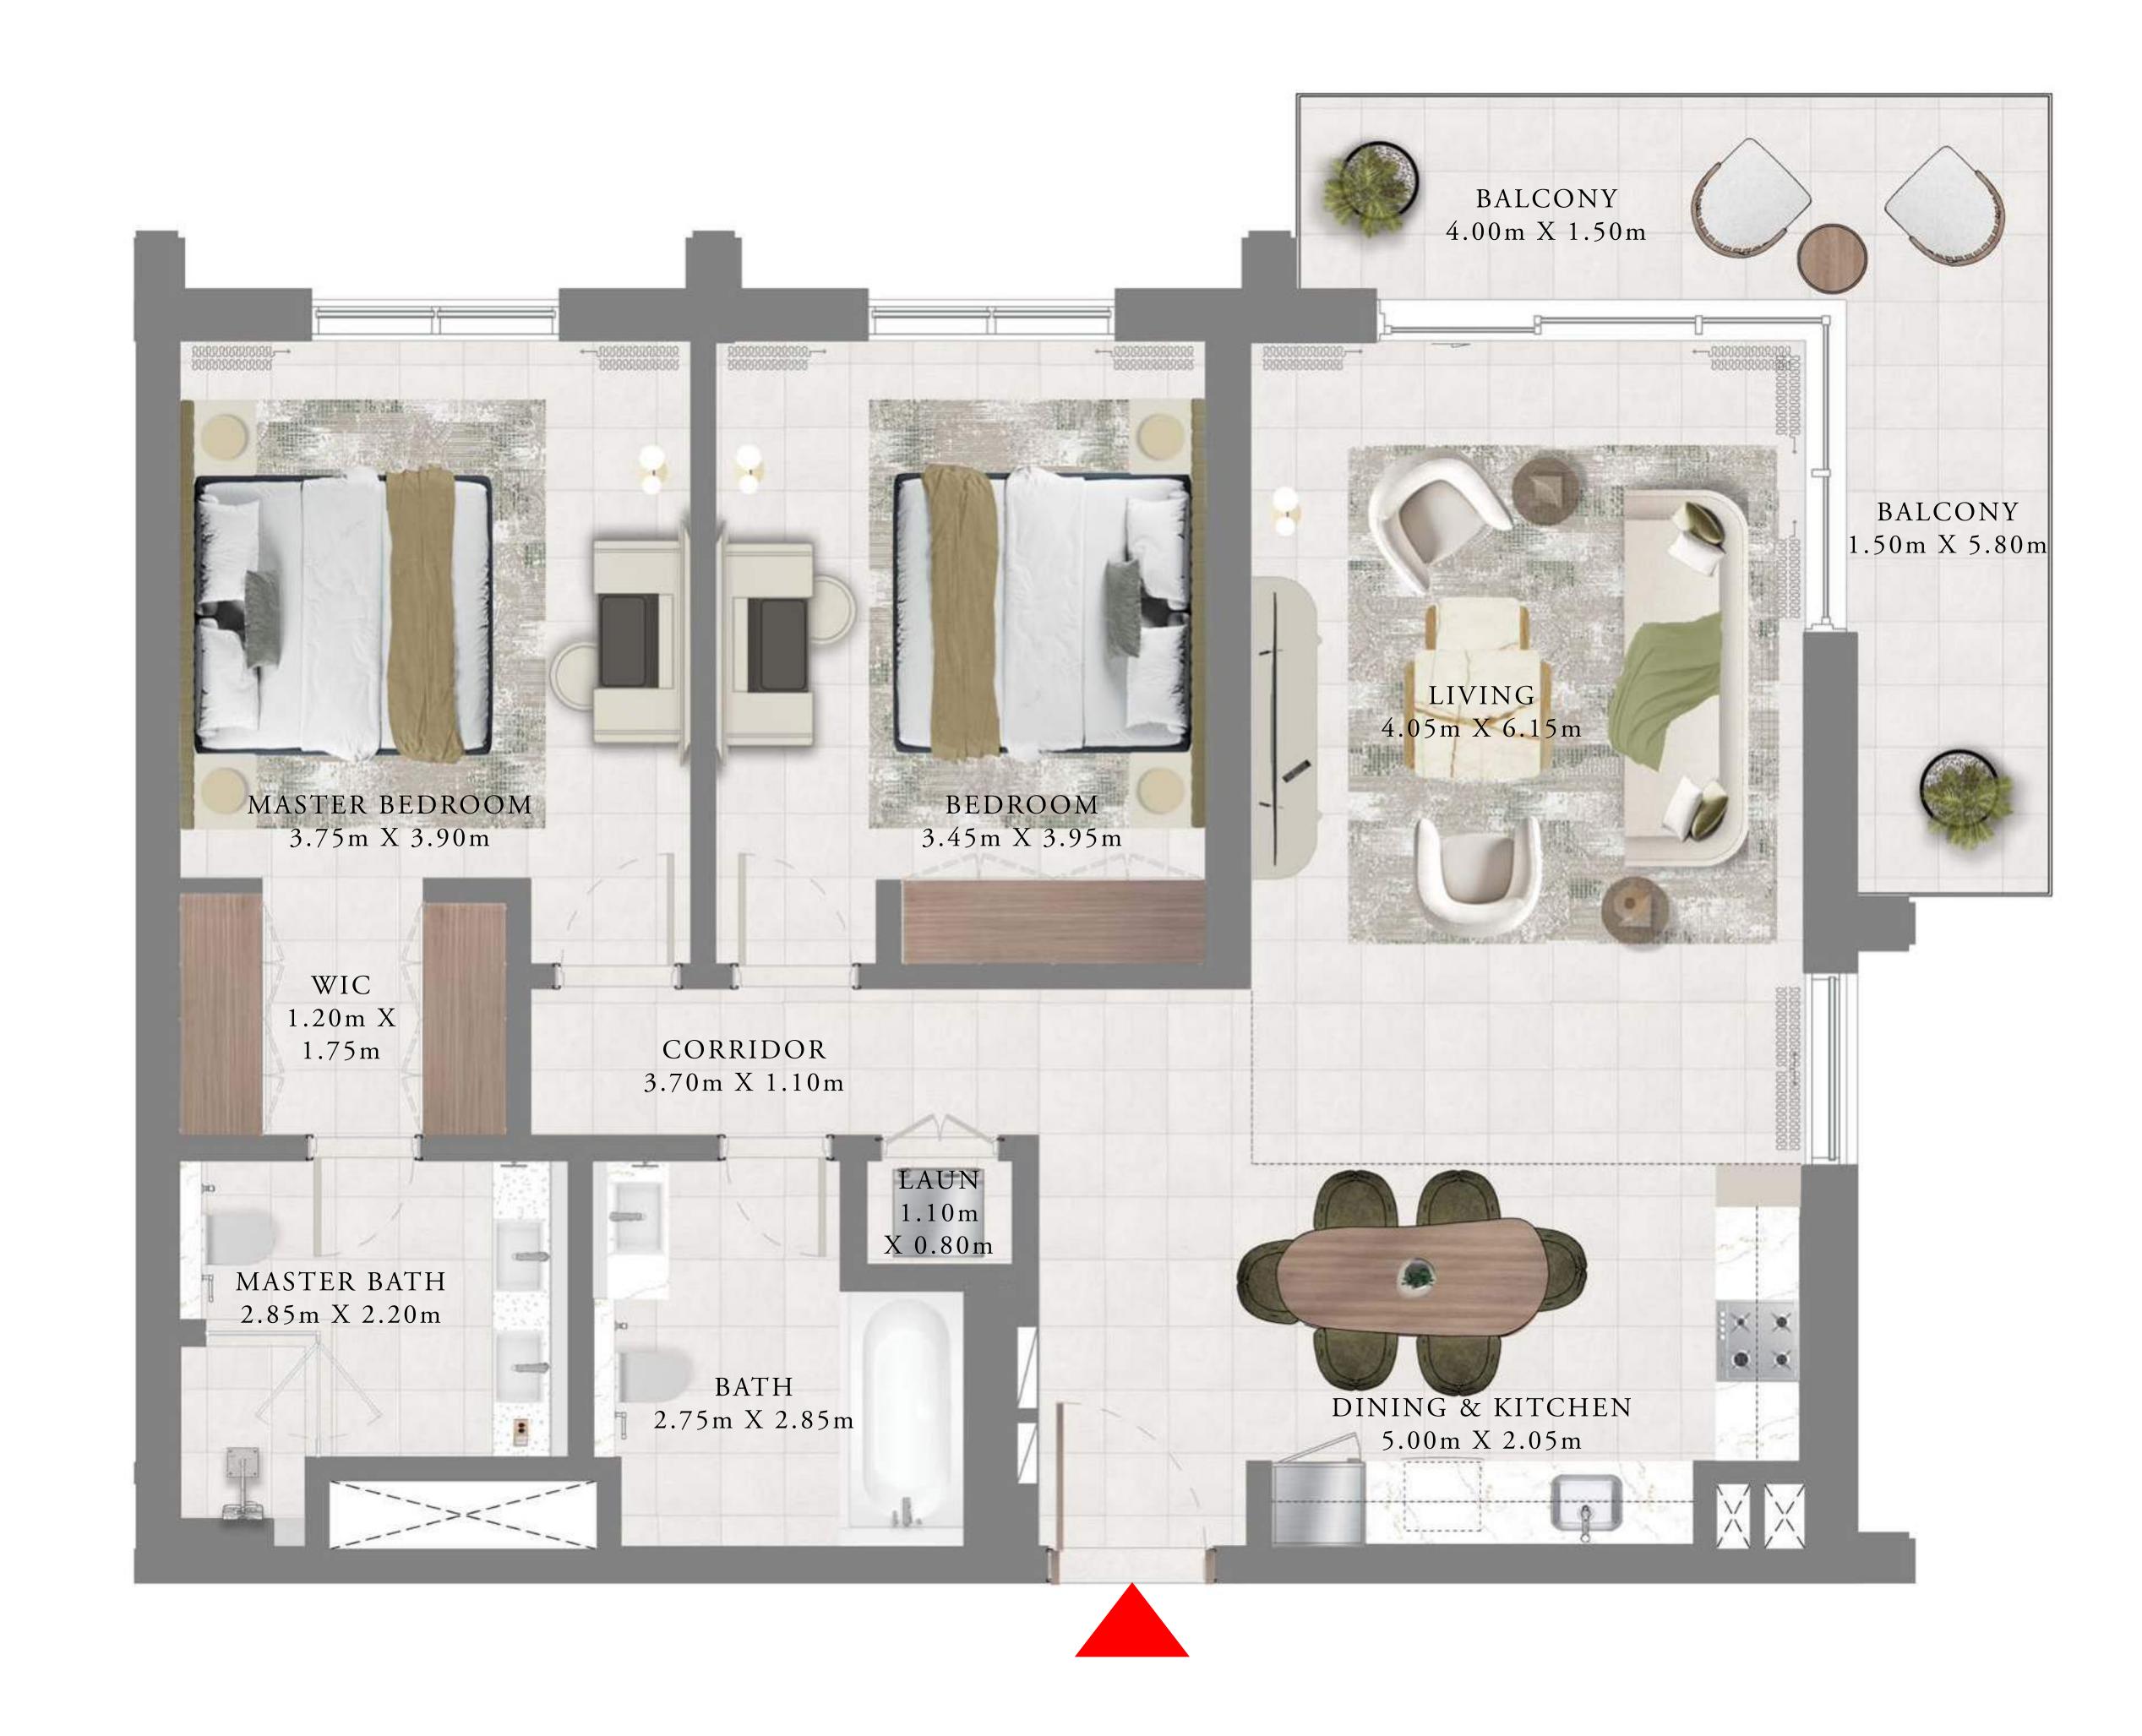

# 2 BEDROOMS

LEVELS 2-15

| SUITE AREA   | 1171.44 SQ.FT. | 108.83 SQ.M. |
|--------------|----------------|--------------|
| BALCONY AREA | 64.05 SQ.FT.   | 5.95 SQ.M.   |
| TOTAL AREA   | 1235.49 SQ.FT. | 114.78 SQ.M. |