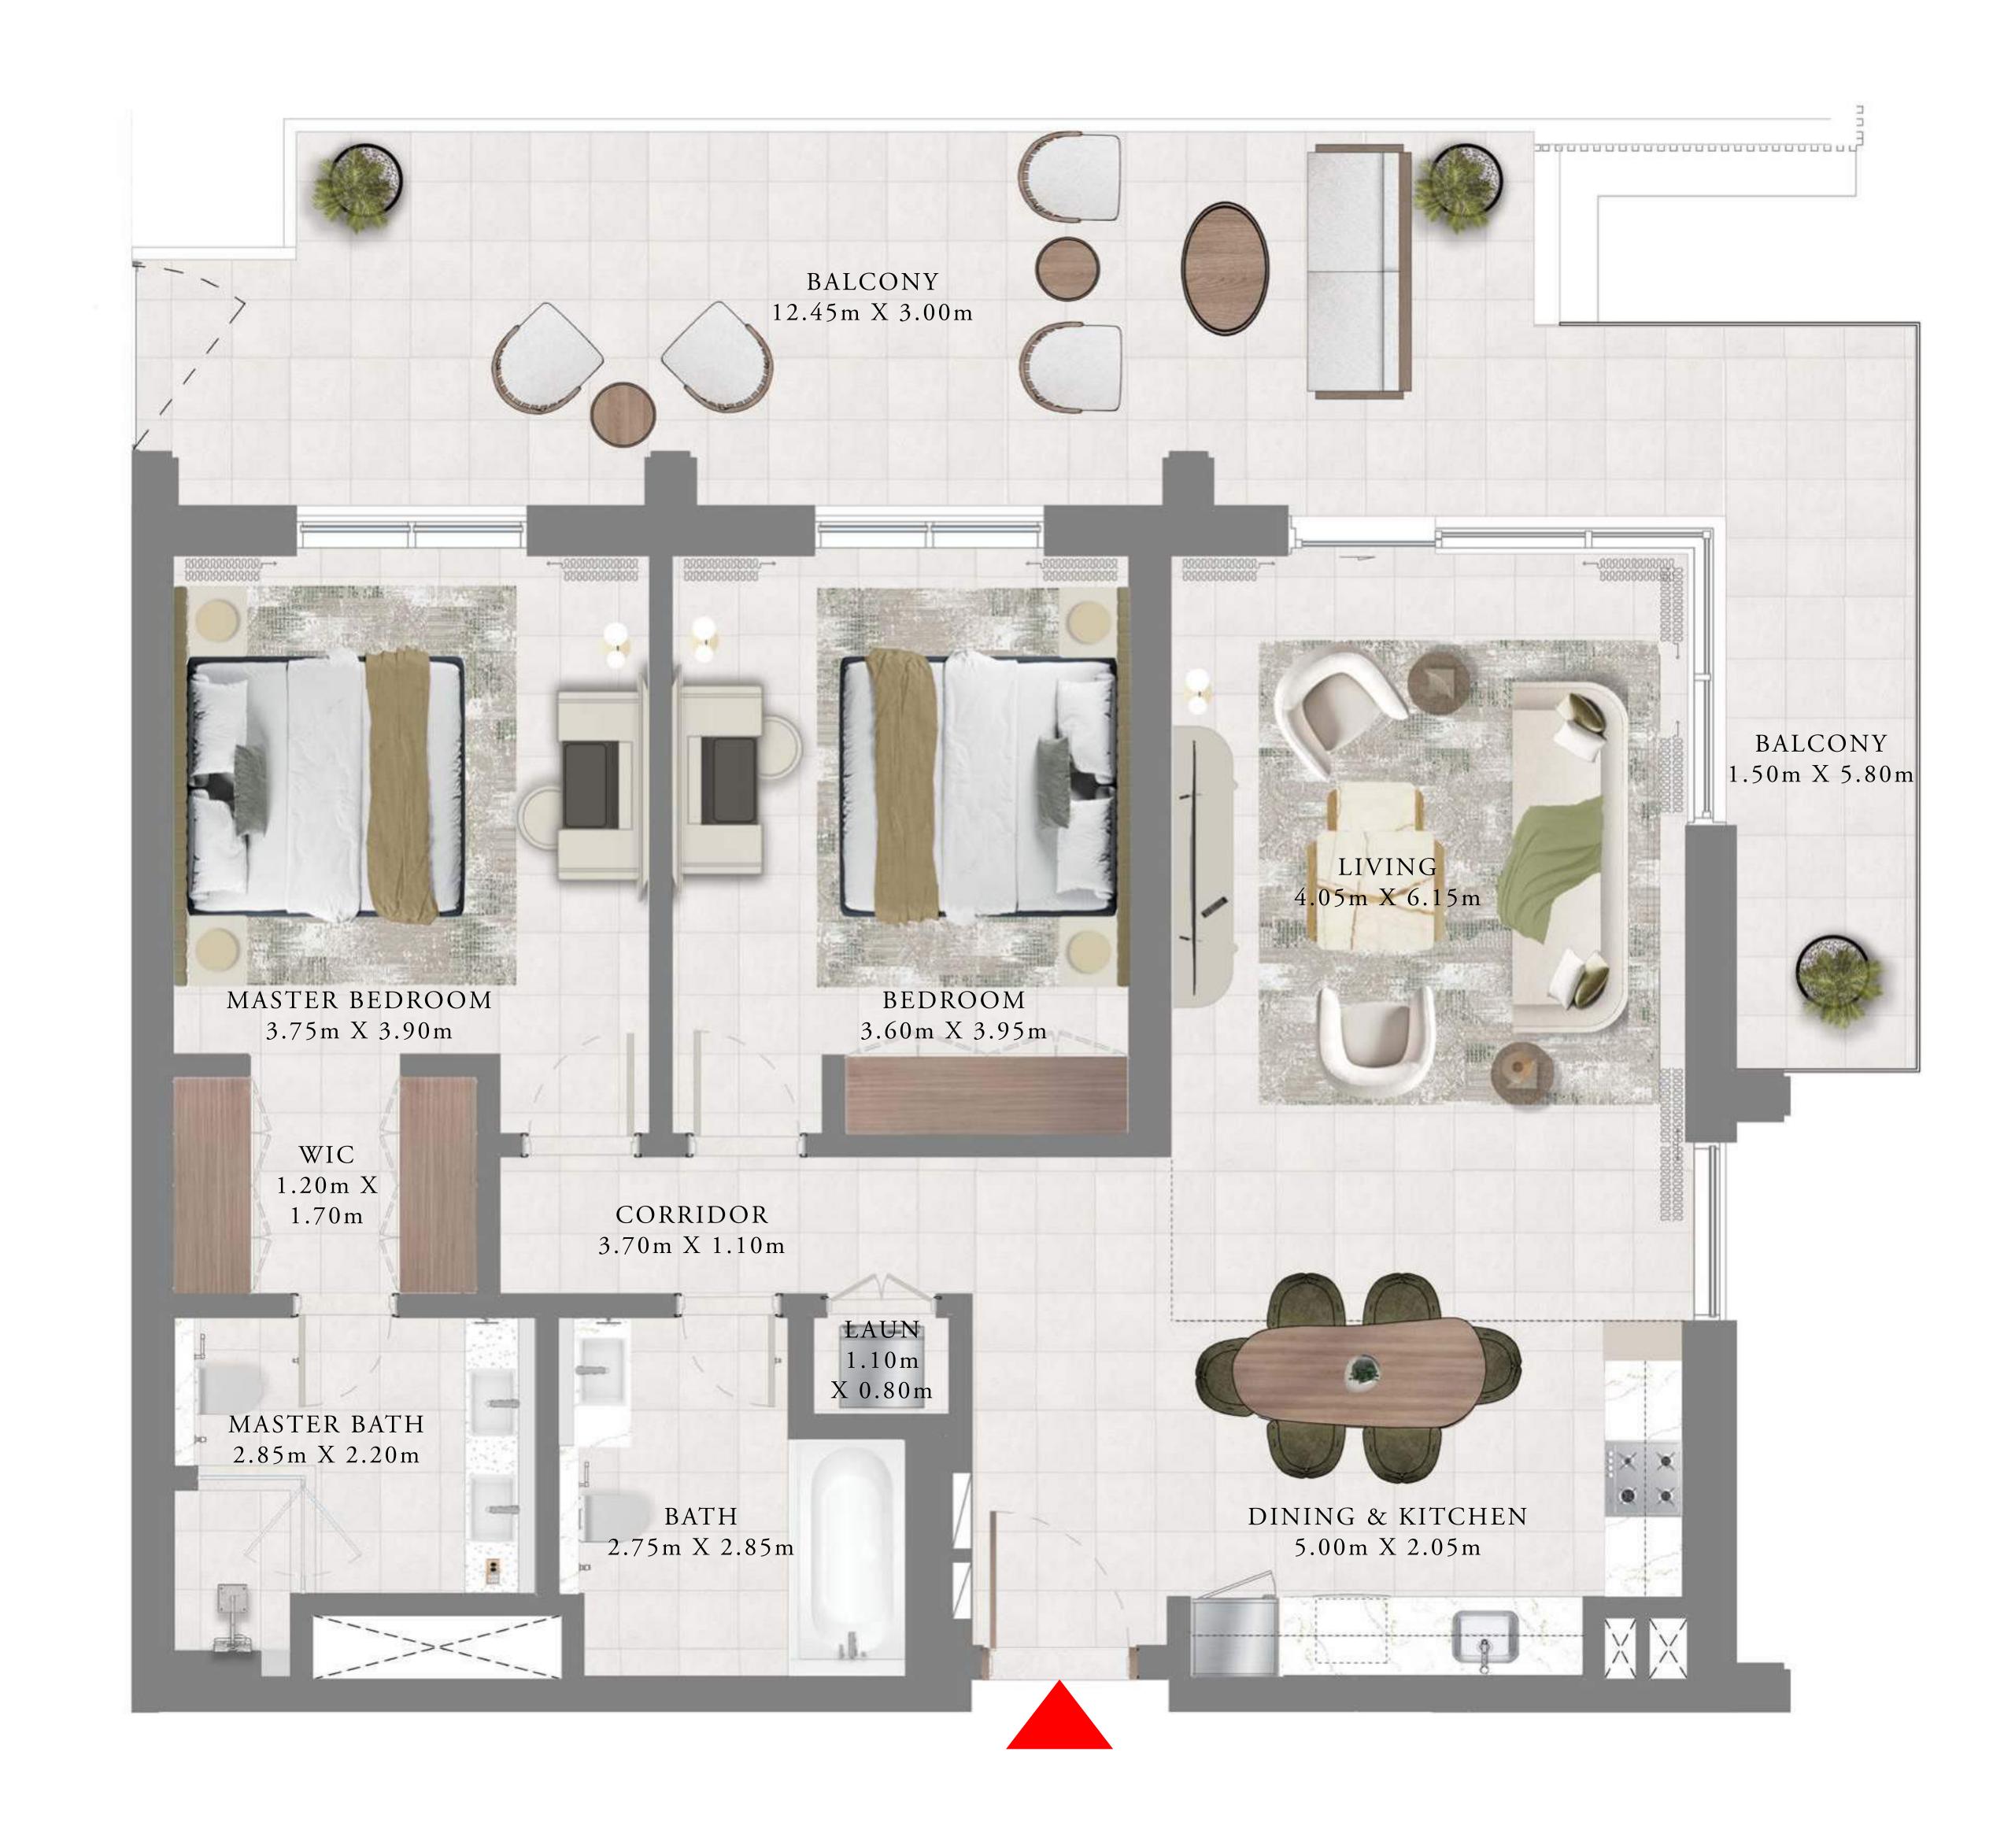

# 2 BEDROOMS

LEVEL 1

| SUITE AREA   | 1161.53 SQ.FT. | 107.91 SQ.M. |
|--------------|----------------|--------------|
| BALCONY AREA | 501.81 SQ.FT.  | 46.62 SQ.M.  |
| TOTAL AREA   | 1663.34 SQ.FT. | 154.53 SQ.M. |

TOWER 2

# 2 BEDROOMS

LEVEL 1

| SUITE AREA   | 1161.53 SQ.FT. | 107.91 SQ.M. |
|--------------|----------------|--------------|
| BALCONY AREA | 492.56 SQ.FT.  | 45.76 SQ.M.  |
| TOTAL AREA   | 1654.09 SQ.FT. | 153.67 SQ.M. |