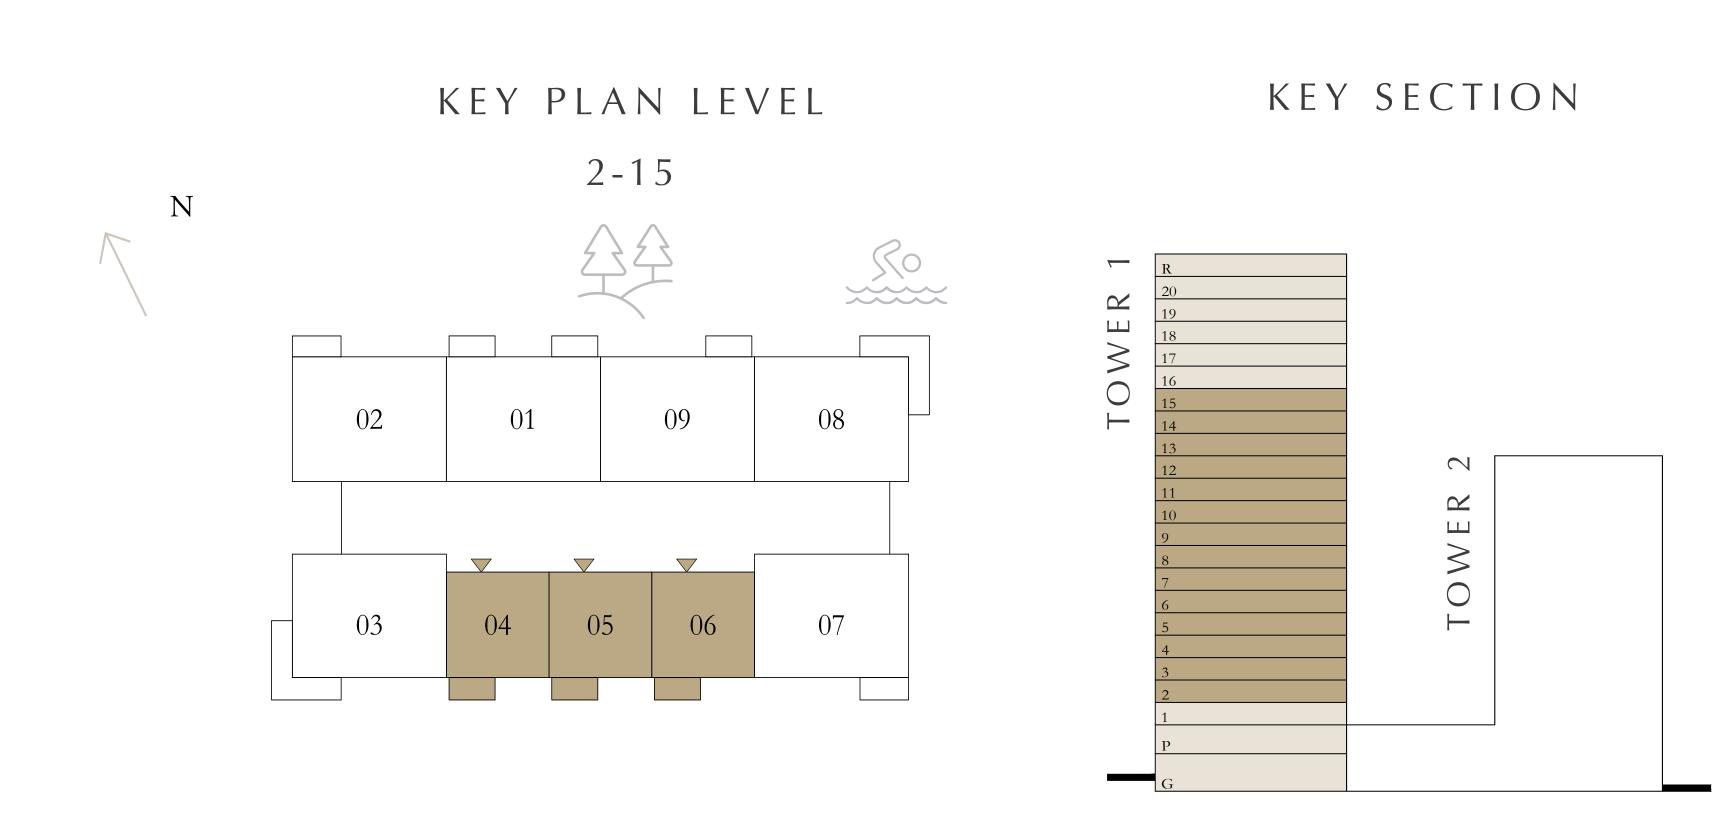

# 1 BEDROOM

LEVELS 2-15

UNIT 04, 05
& 06

| SUITE AREA   | 699.33 SQ.FT. | 64.97 SQ.M. |
|--------------|---------------|-------------|
| BALCONY AREA | 64.05 SQ.FT.  | 5.95 SQ.M.  |
| TOTAL AREA   | 763.38 SQ.FT. | 70.92 SQ.M. |

TOWER 1