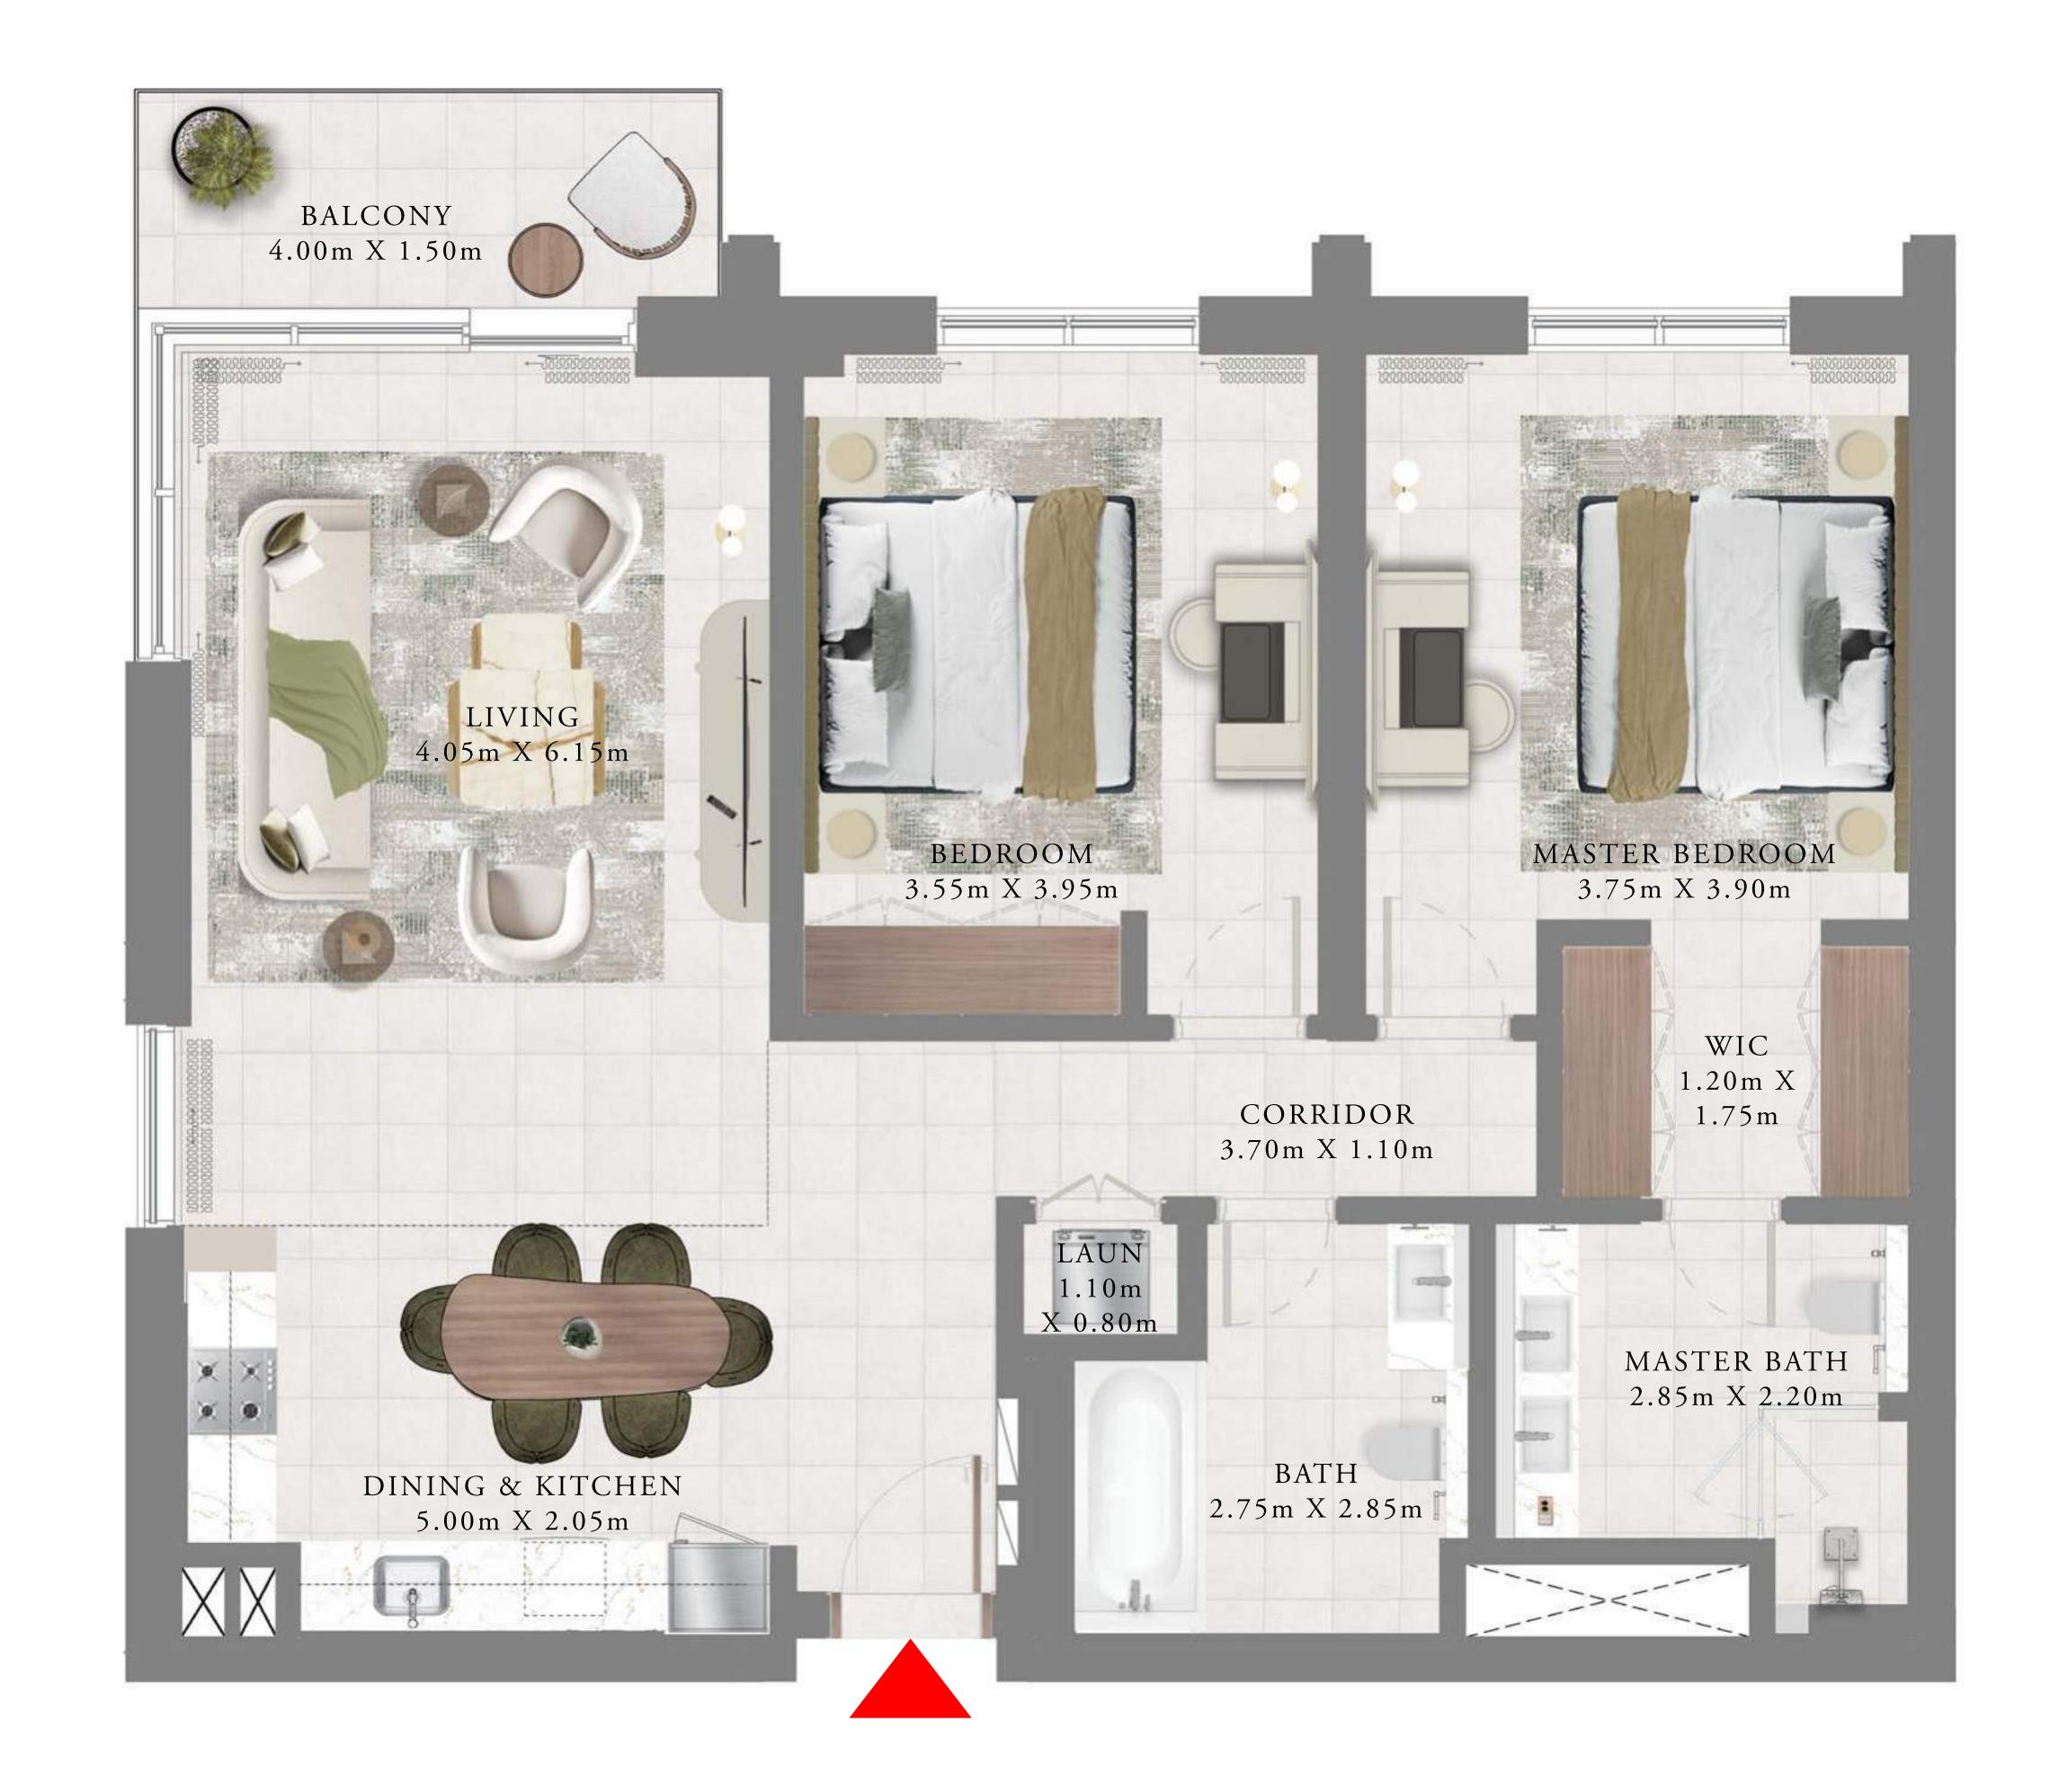

# 2 BEDROOMS

LEVELS 2-15

| SUITE AREA   | 1171.44 SQ.FT. | 108.83 SQ.M. |
|--------------|----------------|--------------|
| BALCONY AREA | 64.05 SQ.FT.   | 5.95 SQ.M.   |
| TOTAL AREA   | 1235.49 SQ.FT. | 114.78 SQ.M. |