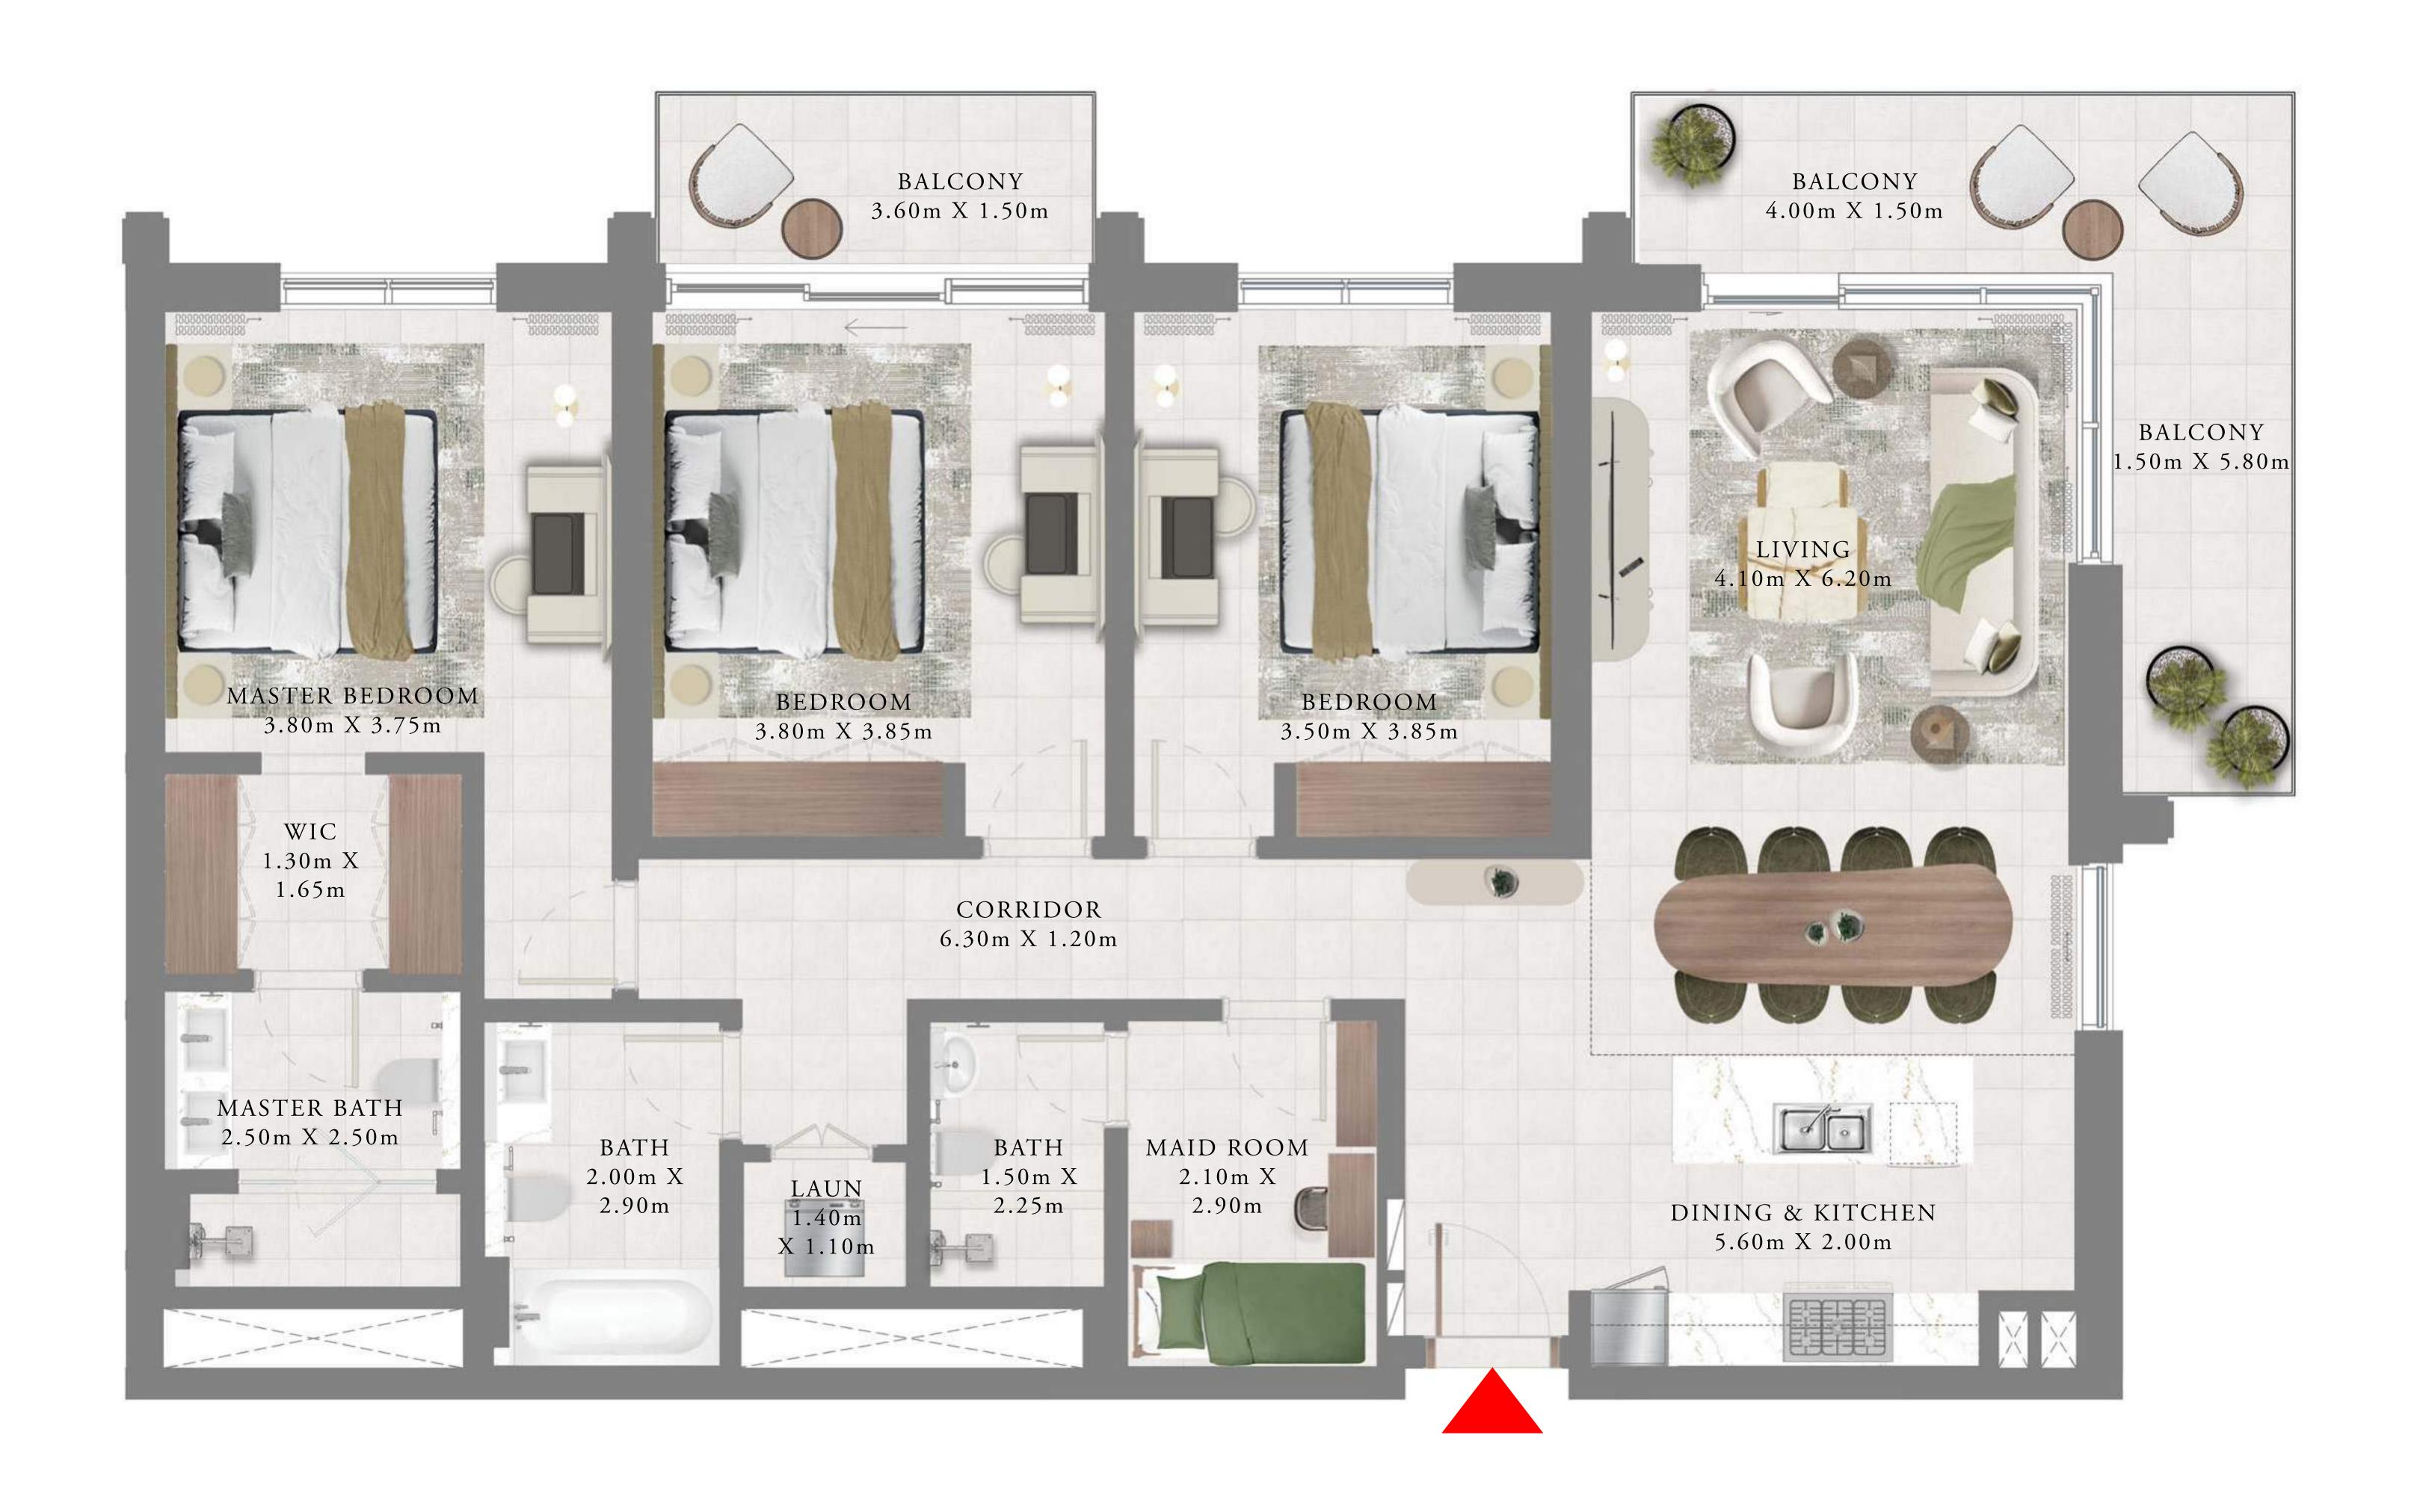

# 3 BEDROOMS

LEVELS 16-19

| SUITE AREA   | 1536.98 SQ.FT. | 142.79 SQ.M. |
|--------------|----------------|--------------|
| BALCONY AREA | 135.52 SQ.FT.  | 12.59 SQ.M.  |
| TOTAL AREA   | 1672.50 SQ.FT. | 155.38 SQ.M. |

TOWER 1

# 3 BEDROOMS

LEVEL 20

|   | SUITE AREA   | 1537.84 SQ.FT. | 142.87 SQ.M. |
|---|--------------|----------------|--------------|
|   | BALCONY AREA | 135.41 SQ.FT.  | 12.58 SQ.M.  |
| • | TOTAL AREA   | 1673.25 SQ.FT. | 155.45 SQ.M. |