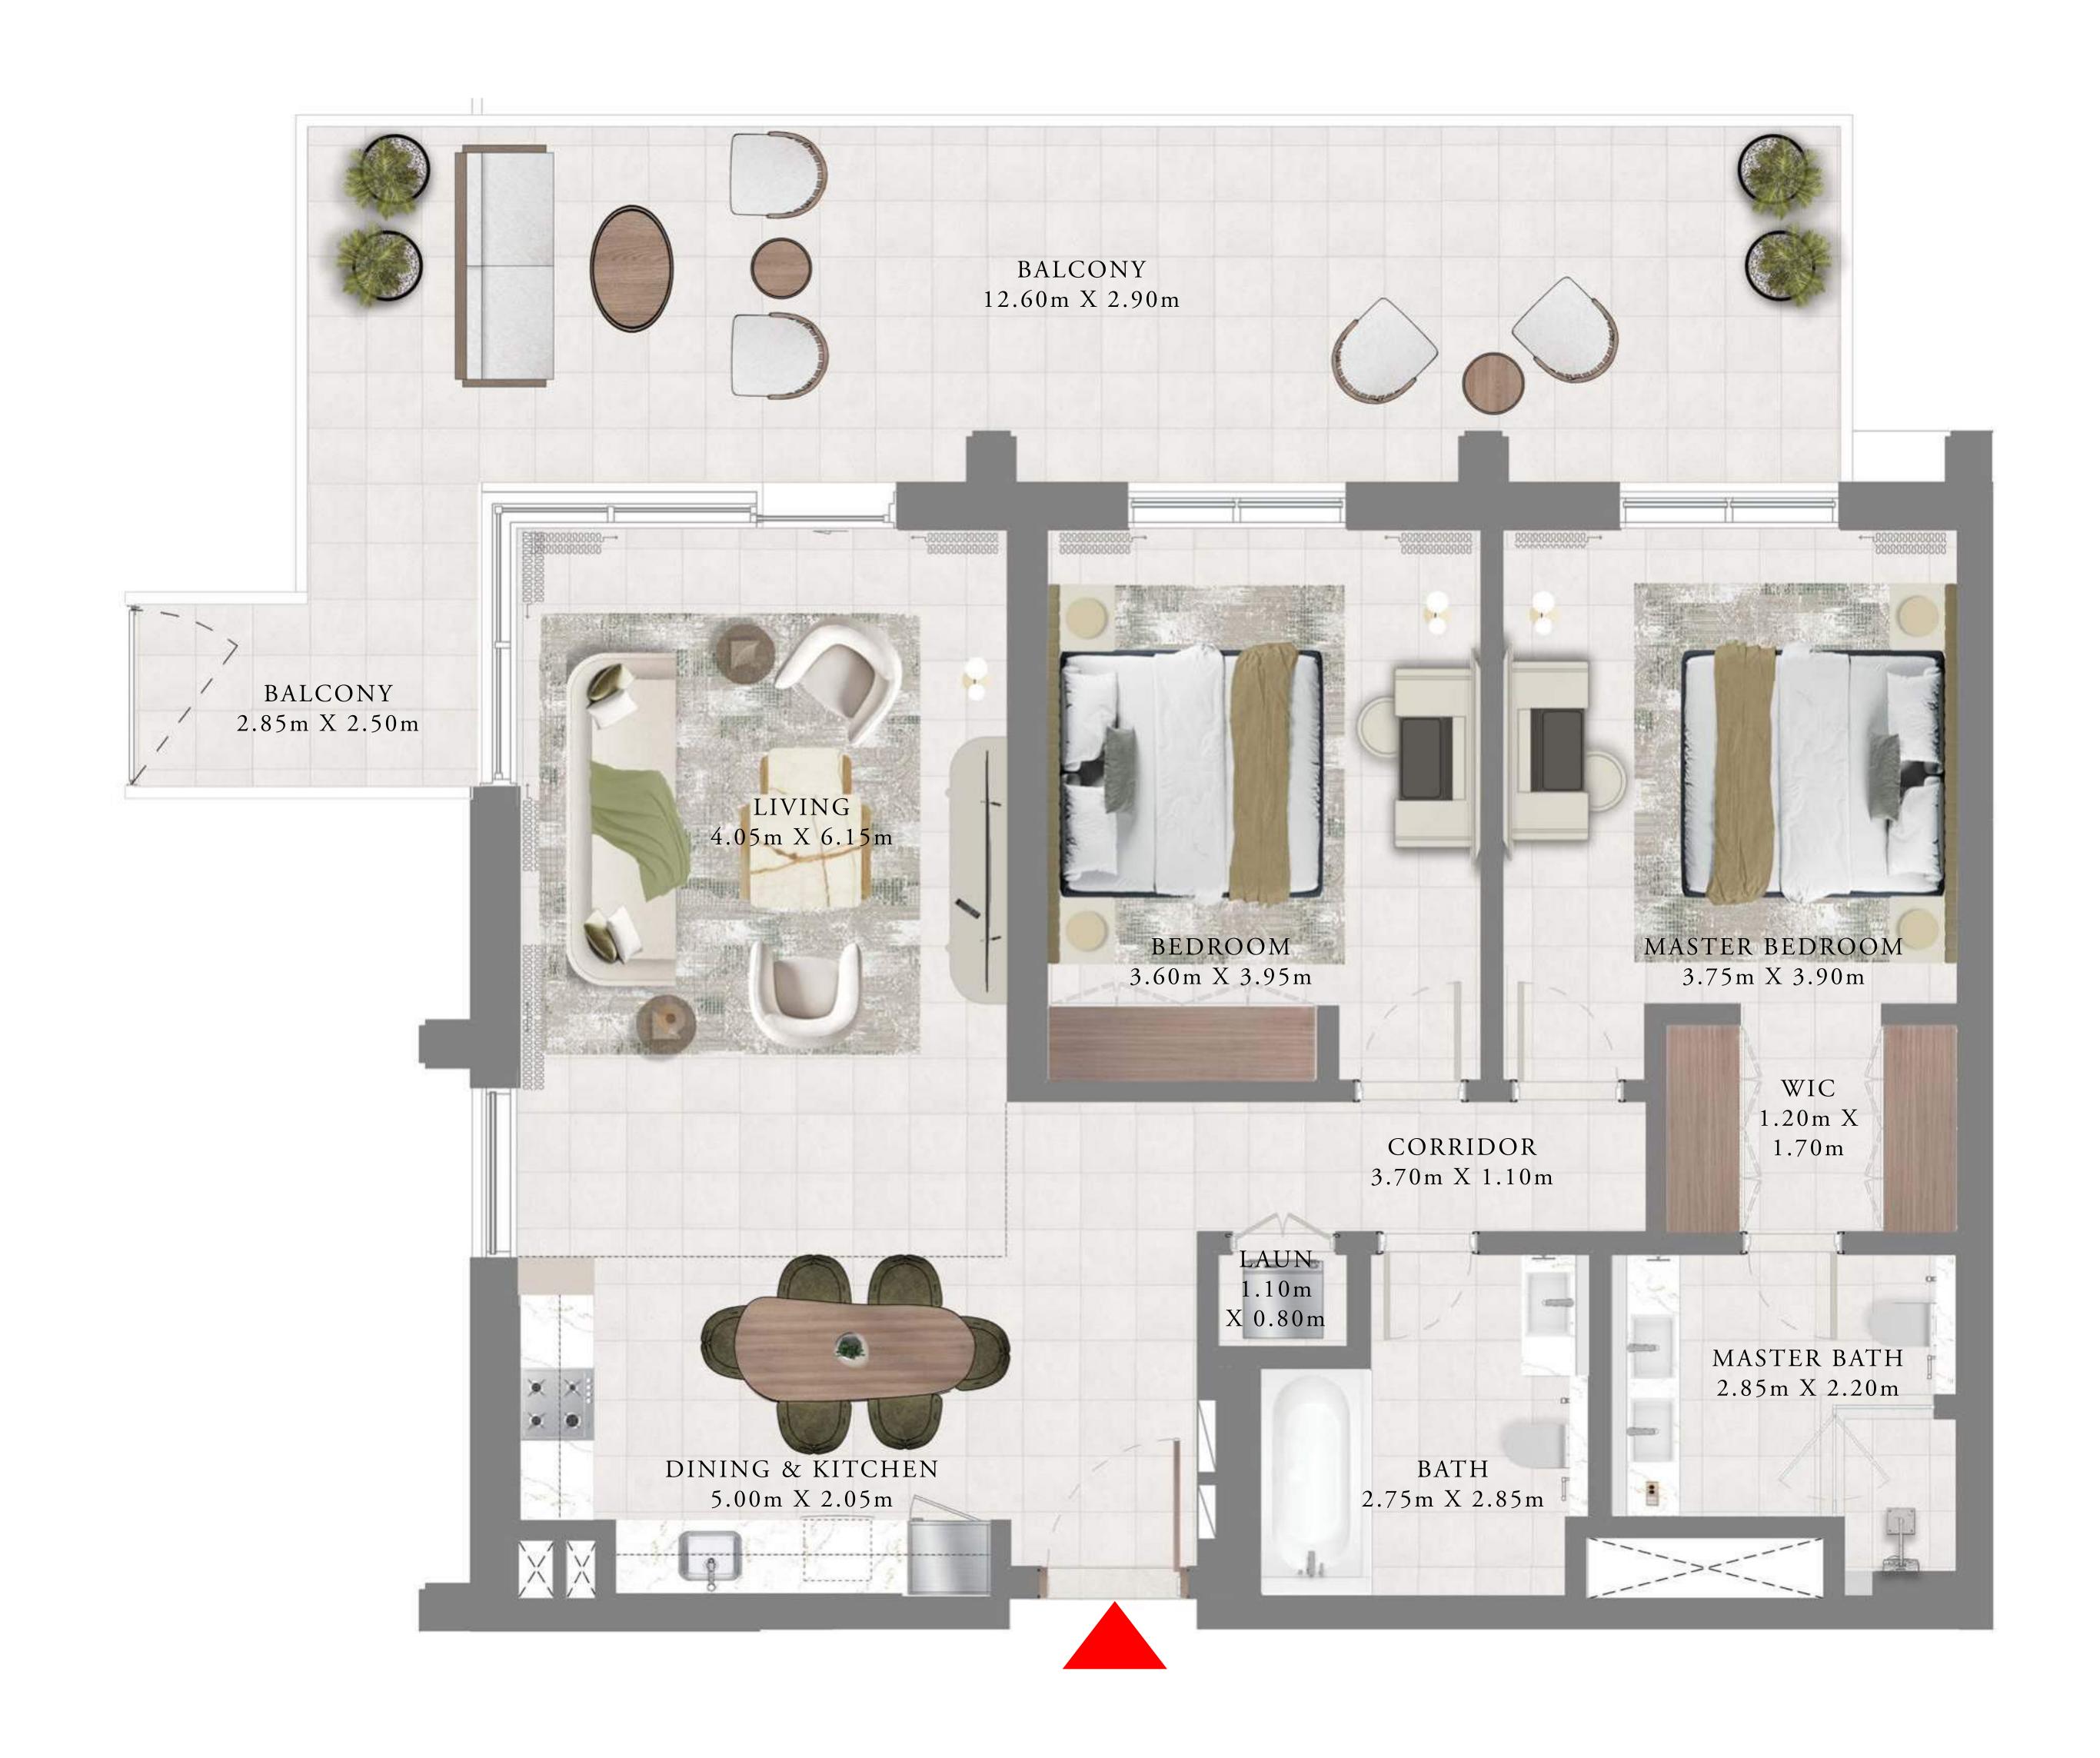

# 1 BEDROOM

LEVEL 1 UNIT 01

| SUITE AREA   | 750.57 SQ.FT. | 69.73 SQ.M. |
|--------------|---------------|-------------|
| BALCONY AREA | 239.93 SQ.FT. | 22.29 SQ.M. |
| TOTAL AREA   | 990.50 SQ.FT. | 92.02 SQ.M. |