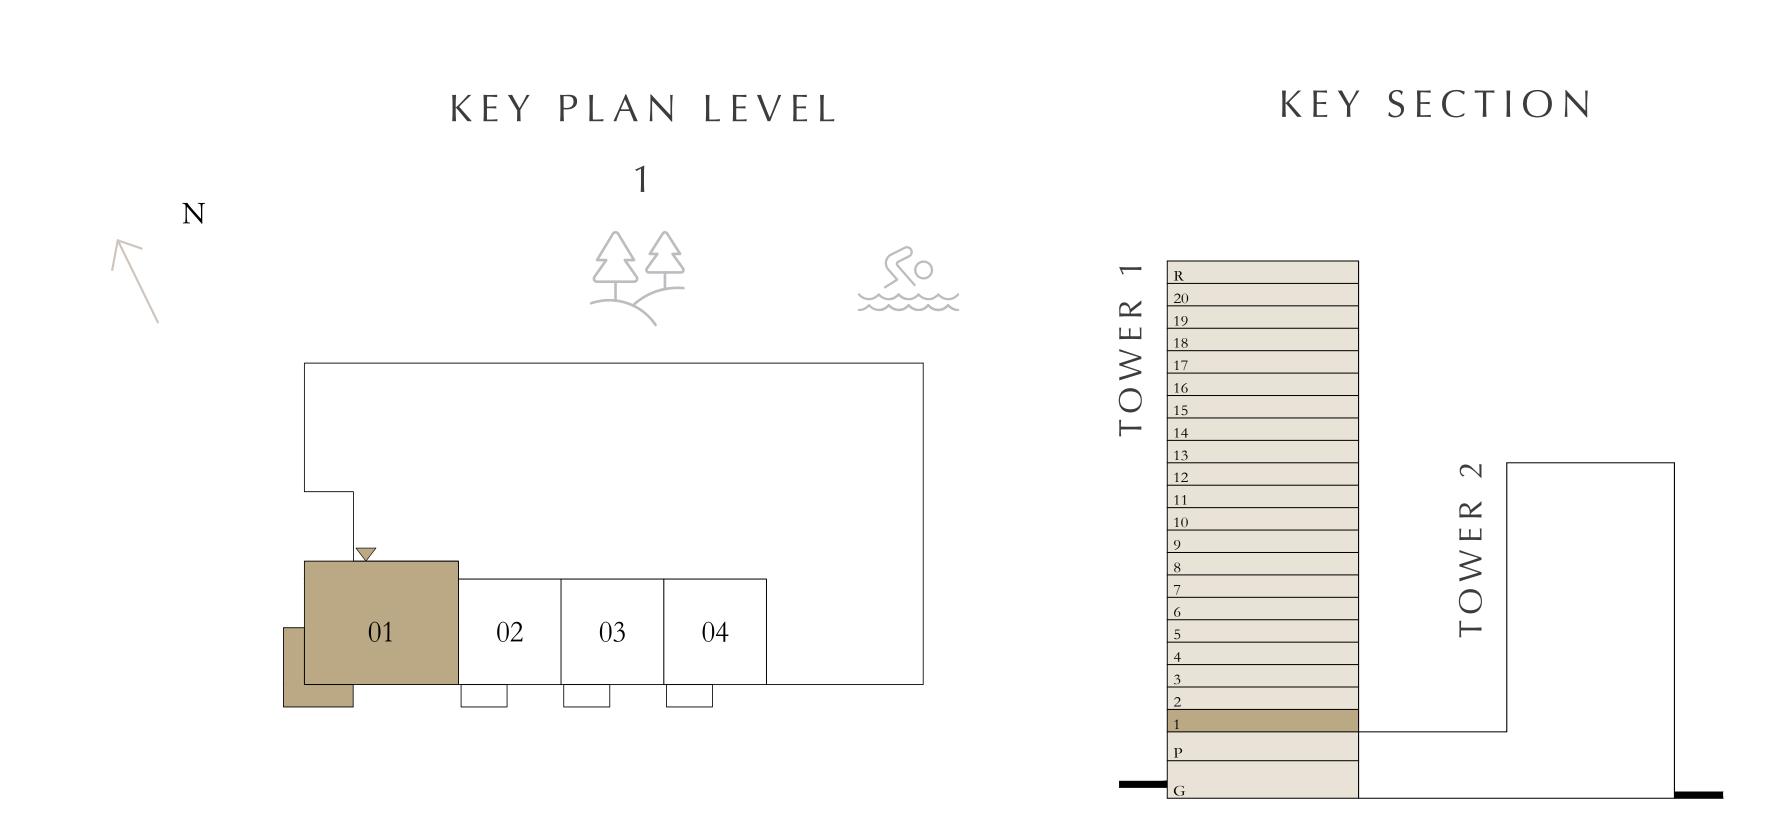

# 1 BEDROOM

LEVEL 1

UNIT 02, 03 & 04

| SUITE AREA   | 698.36 SQ.FT. | 64.88 SQ.M. |
|--------------|---------------|-------------|
| BALCONY AREA | 65.01 SQ.FT.  | 6.04 SQ.M.  |
| TOTAL AREA   | 763.37 SQ.FT. | 70.92 SQ.M. |

TOWER 1