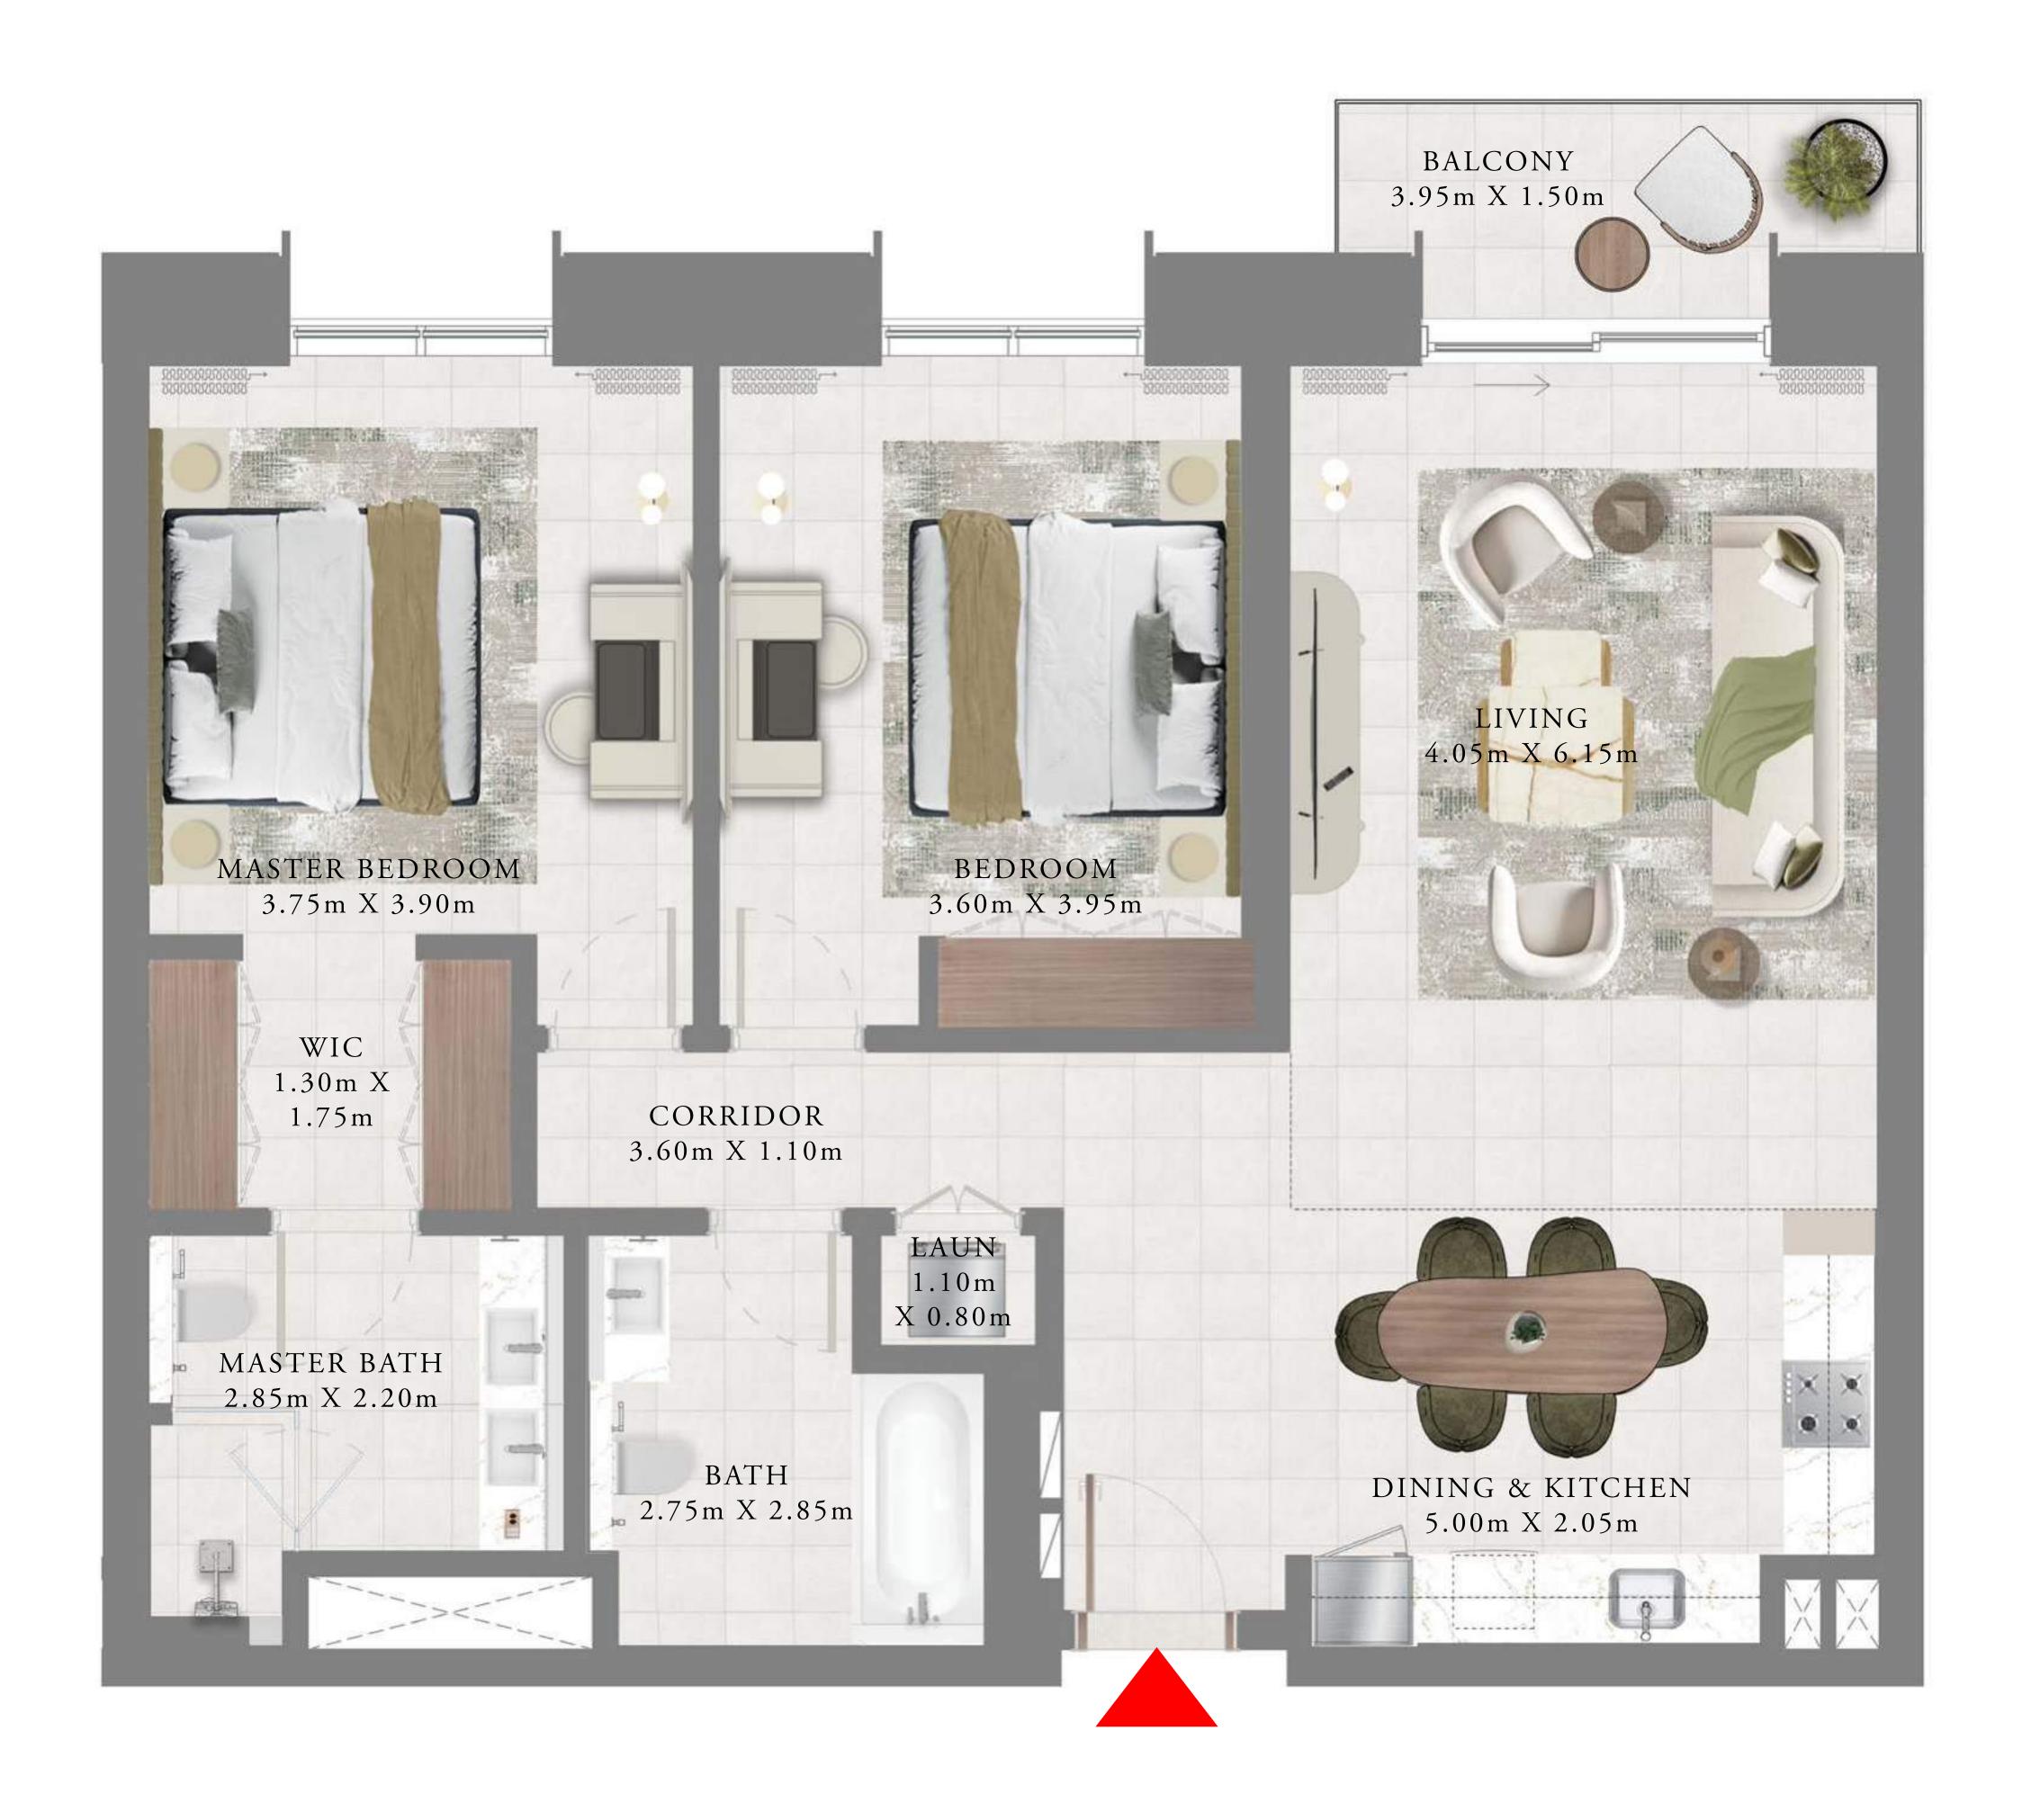

# 2 BEDROOMS

LEVELS 2-15

| SUITE AREA   | 1171.44 SQ.FT. | 108.83 SQ.M. |
|--------------|----------------|--------------|
| BALCONY AREA | 64.05 SQ.FT.   | 5.95 SQ.M.   |
| TOTAL AREA   | 1235.49 SQ.FT. | 114.78 SQ.M. |

TOWER 1