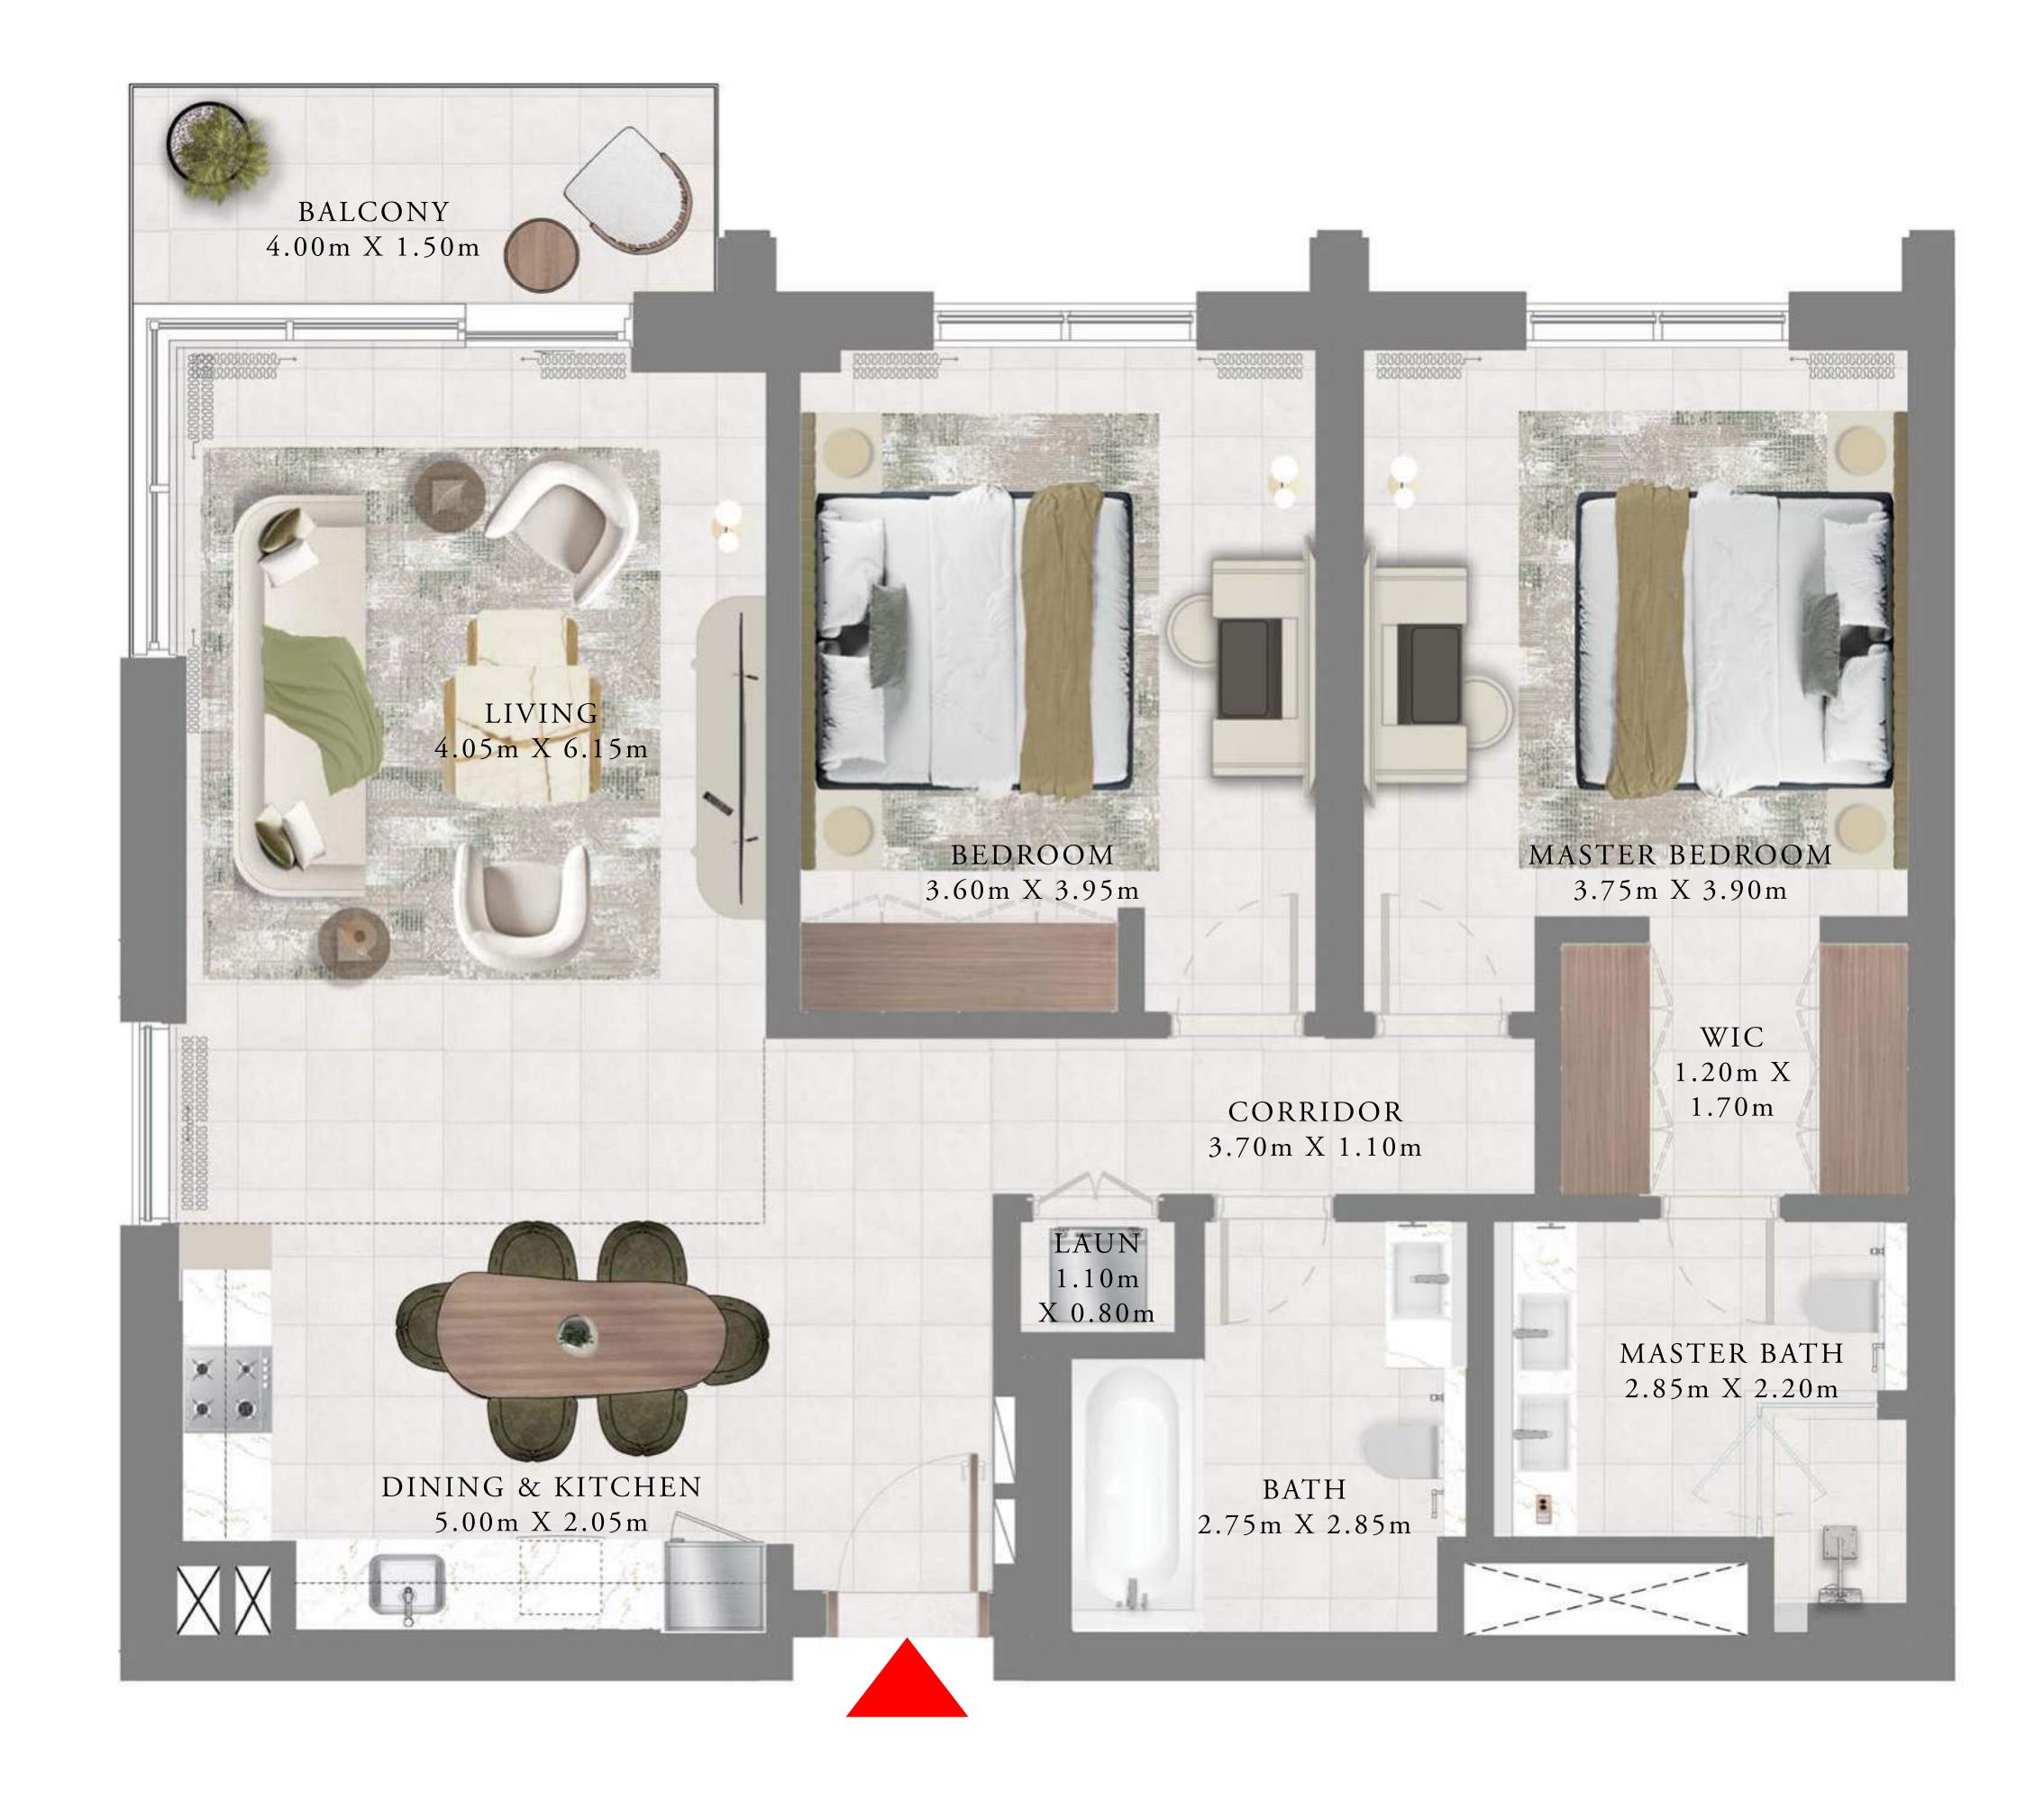

# 2 BEDROOMS

LEVEL 1

| _ | SUITE AREA   | 1161.53 SQ.FT. | 107.91 SQ.M. |
|---|--------------|----------------|--------------|
|   | BALCONY AREA | 171.04 SQ.FT.  | 15.89 SQ.M.  |
| _ | TOTAL AREA   | 1332.57 SQ.FT. | 123.80 SQ.M. |

TOWER 2

### 2 BEDROOMS

LEVELS 2-11 UNIT 03 & 08

| SUITE AREA   | 1161.53 SQ.FT. | 107.91 SQ.M. |
|--------------|----------------|--------------|
| BALCONY AREA | 171.04 SQ.FT.  | 15.89 SQ.M.  |
| TOTAL AREA   | 1332.57 SQ.FT. | 123.80 SQ.M. |

# 2 BEDROOMS

LEVEL 1

| SUITE AREA   | 1161.53 SQ.FT. | 107.91 SQ.M. |
|--------------|----------------|--------------|
| BALCONY AREA | 171.04 SQ.FT.  | 15.89 SQ.M.  |
| TOTAL AREA   | 1332.57 SQ.FT. | 123.80 SQ.M. |

# 2 BEDROOMS

LEVELS 2-11

| _ | SUITE AREA   | 1161.53 SQ.FT. | 107.91 SQ.M. |
|---|--------------|----------------|--------------|
|   | BALCONY AREA | 171.04 SQ.FT.  | 15.89 SQ.M.  |
| - | TOTAL AREA   | 1332.57 SQ.FT. | 123.80 SQ.M. |