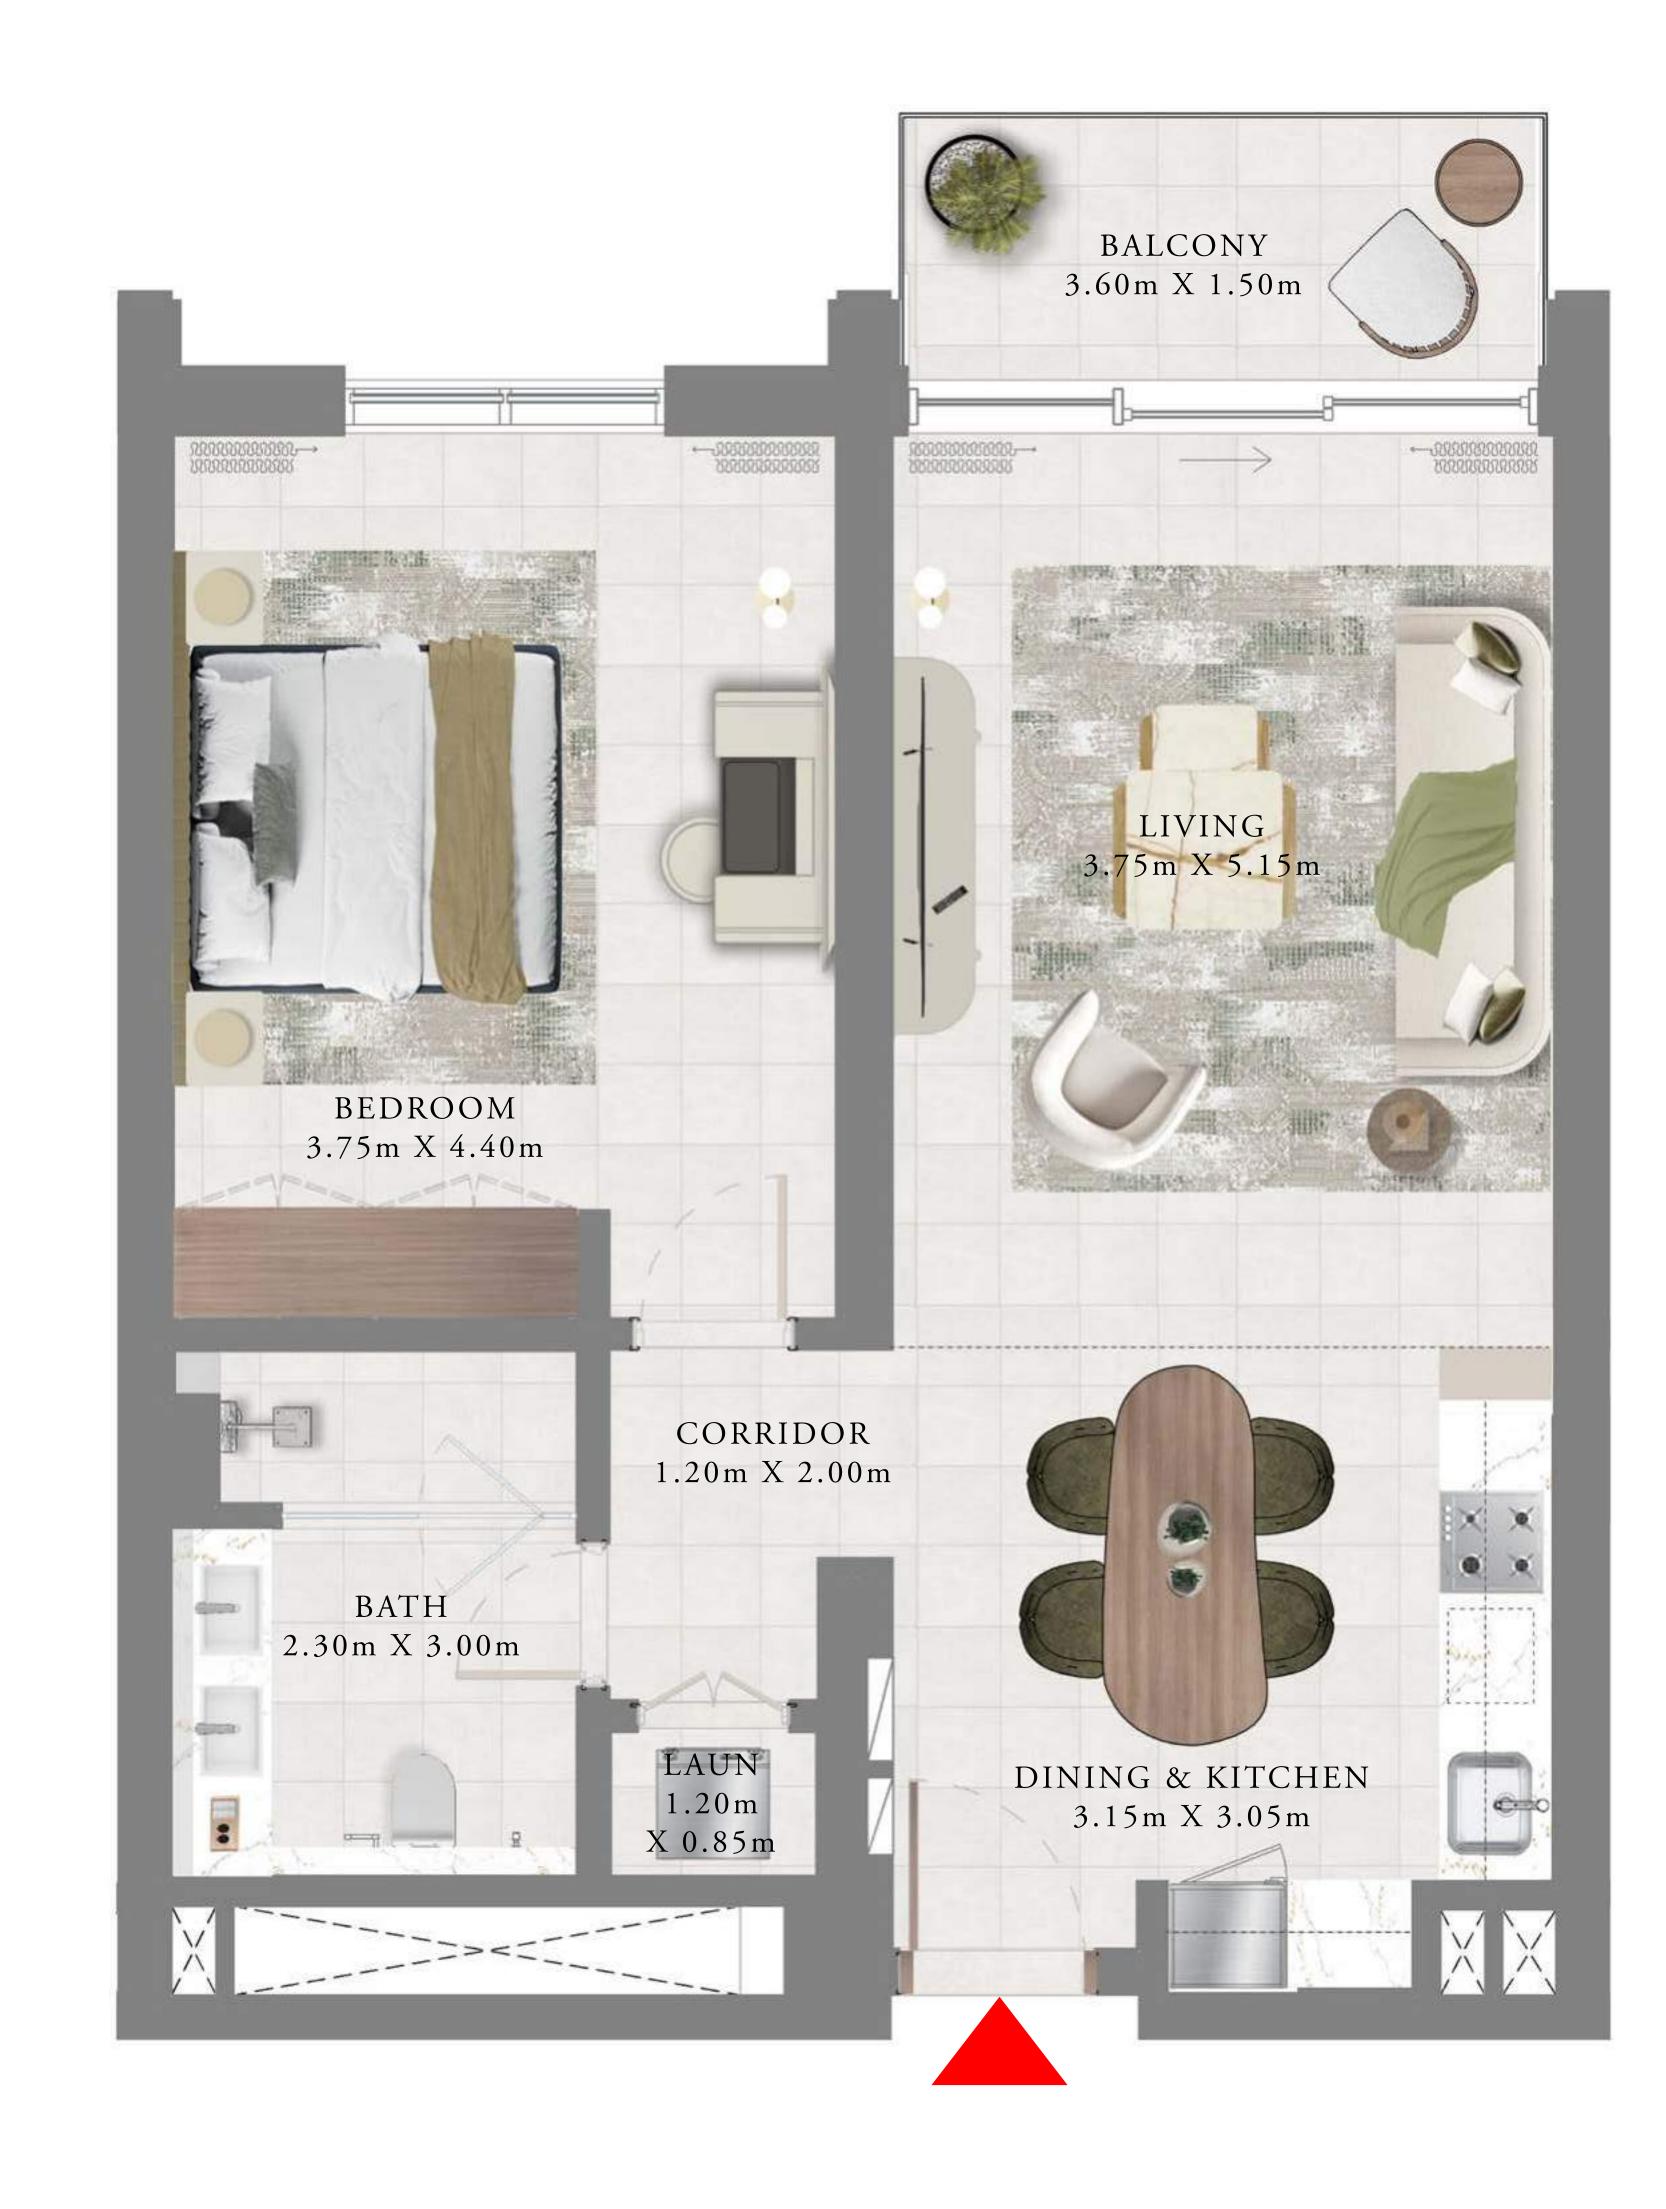

| PODI         | PODIUM        |             |
|--------------|---------------|-------------|
| SUITE AREA   | 751.21 SQ.FT. | 69.79 SQ.M. |
| BALCONY AREA | 62.75 SQ.FT.  | 5.83 SQ.M.  |
| TOTAL AREA   | 813.96 SQ.FT. | 75.62 SQ.M. |