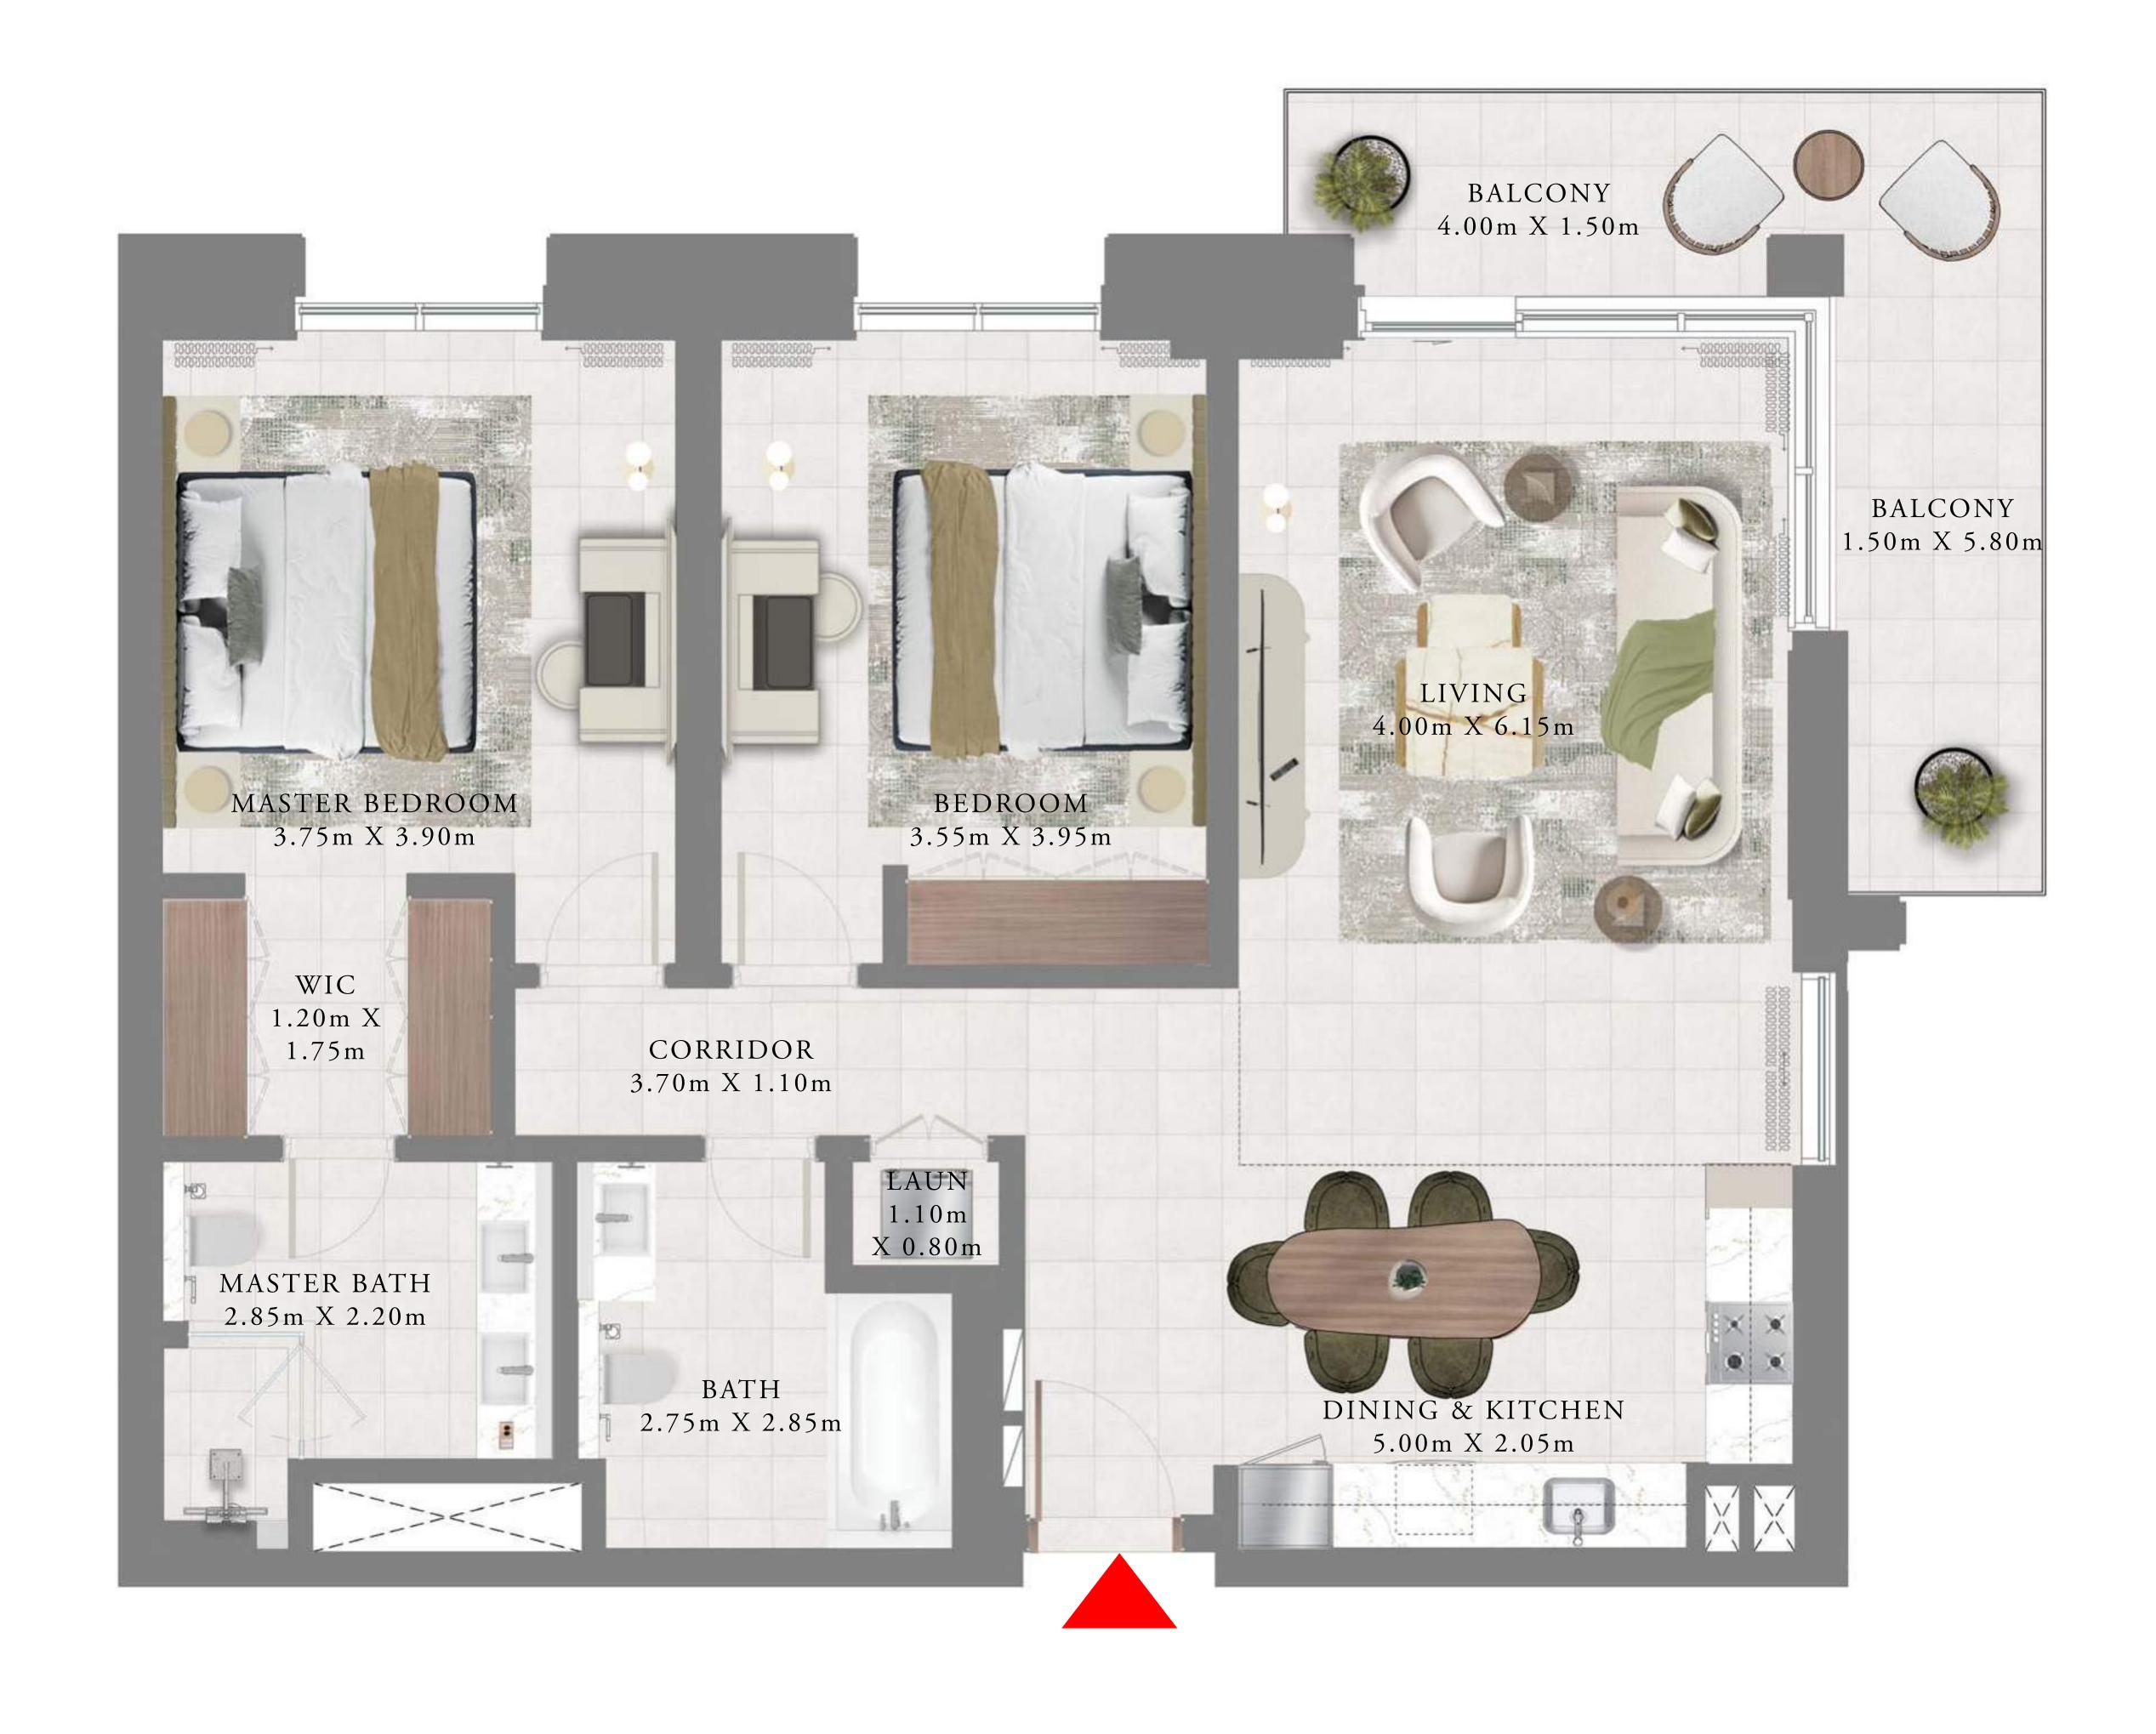

# 2 BEDROOMS

LEVELS 2-15

| SUITE AREA   | 1167.02 SQ.FT. | 108.42 SQ.M. |
|--------------|----------------|--------------|
| BALCONY AREA | 172.01 SQ.FT.  | 15.98 SQ.M.  |
| TOTAL AREA   | 1339.03 SQ.FT. | 124.40 SQ.M. |