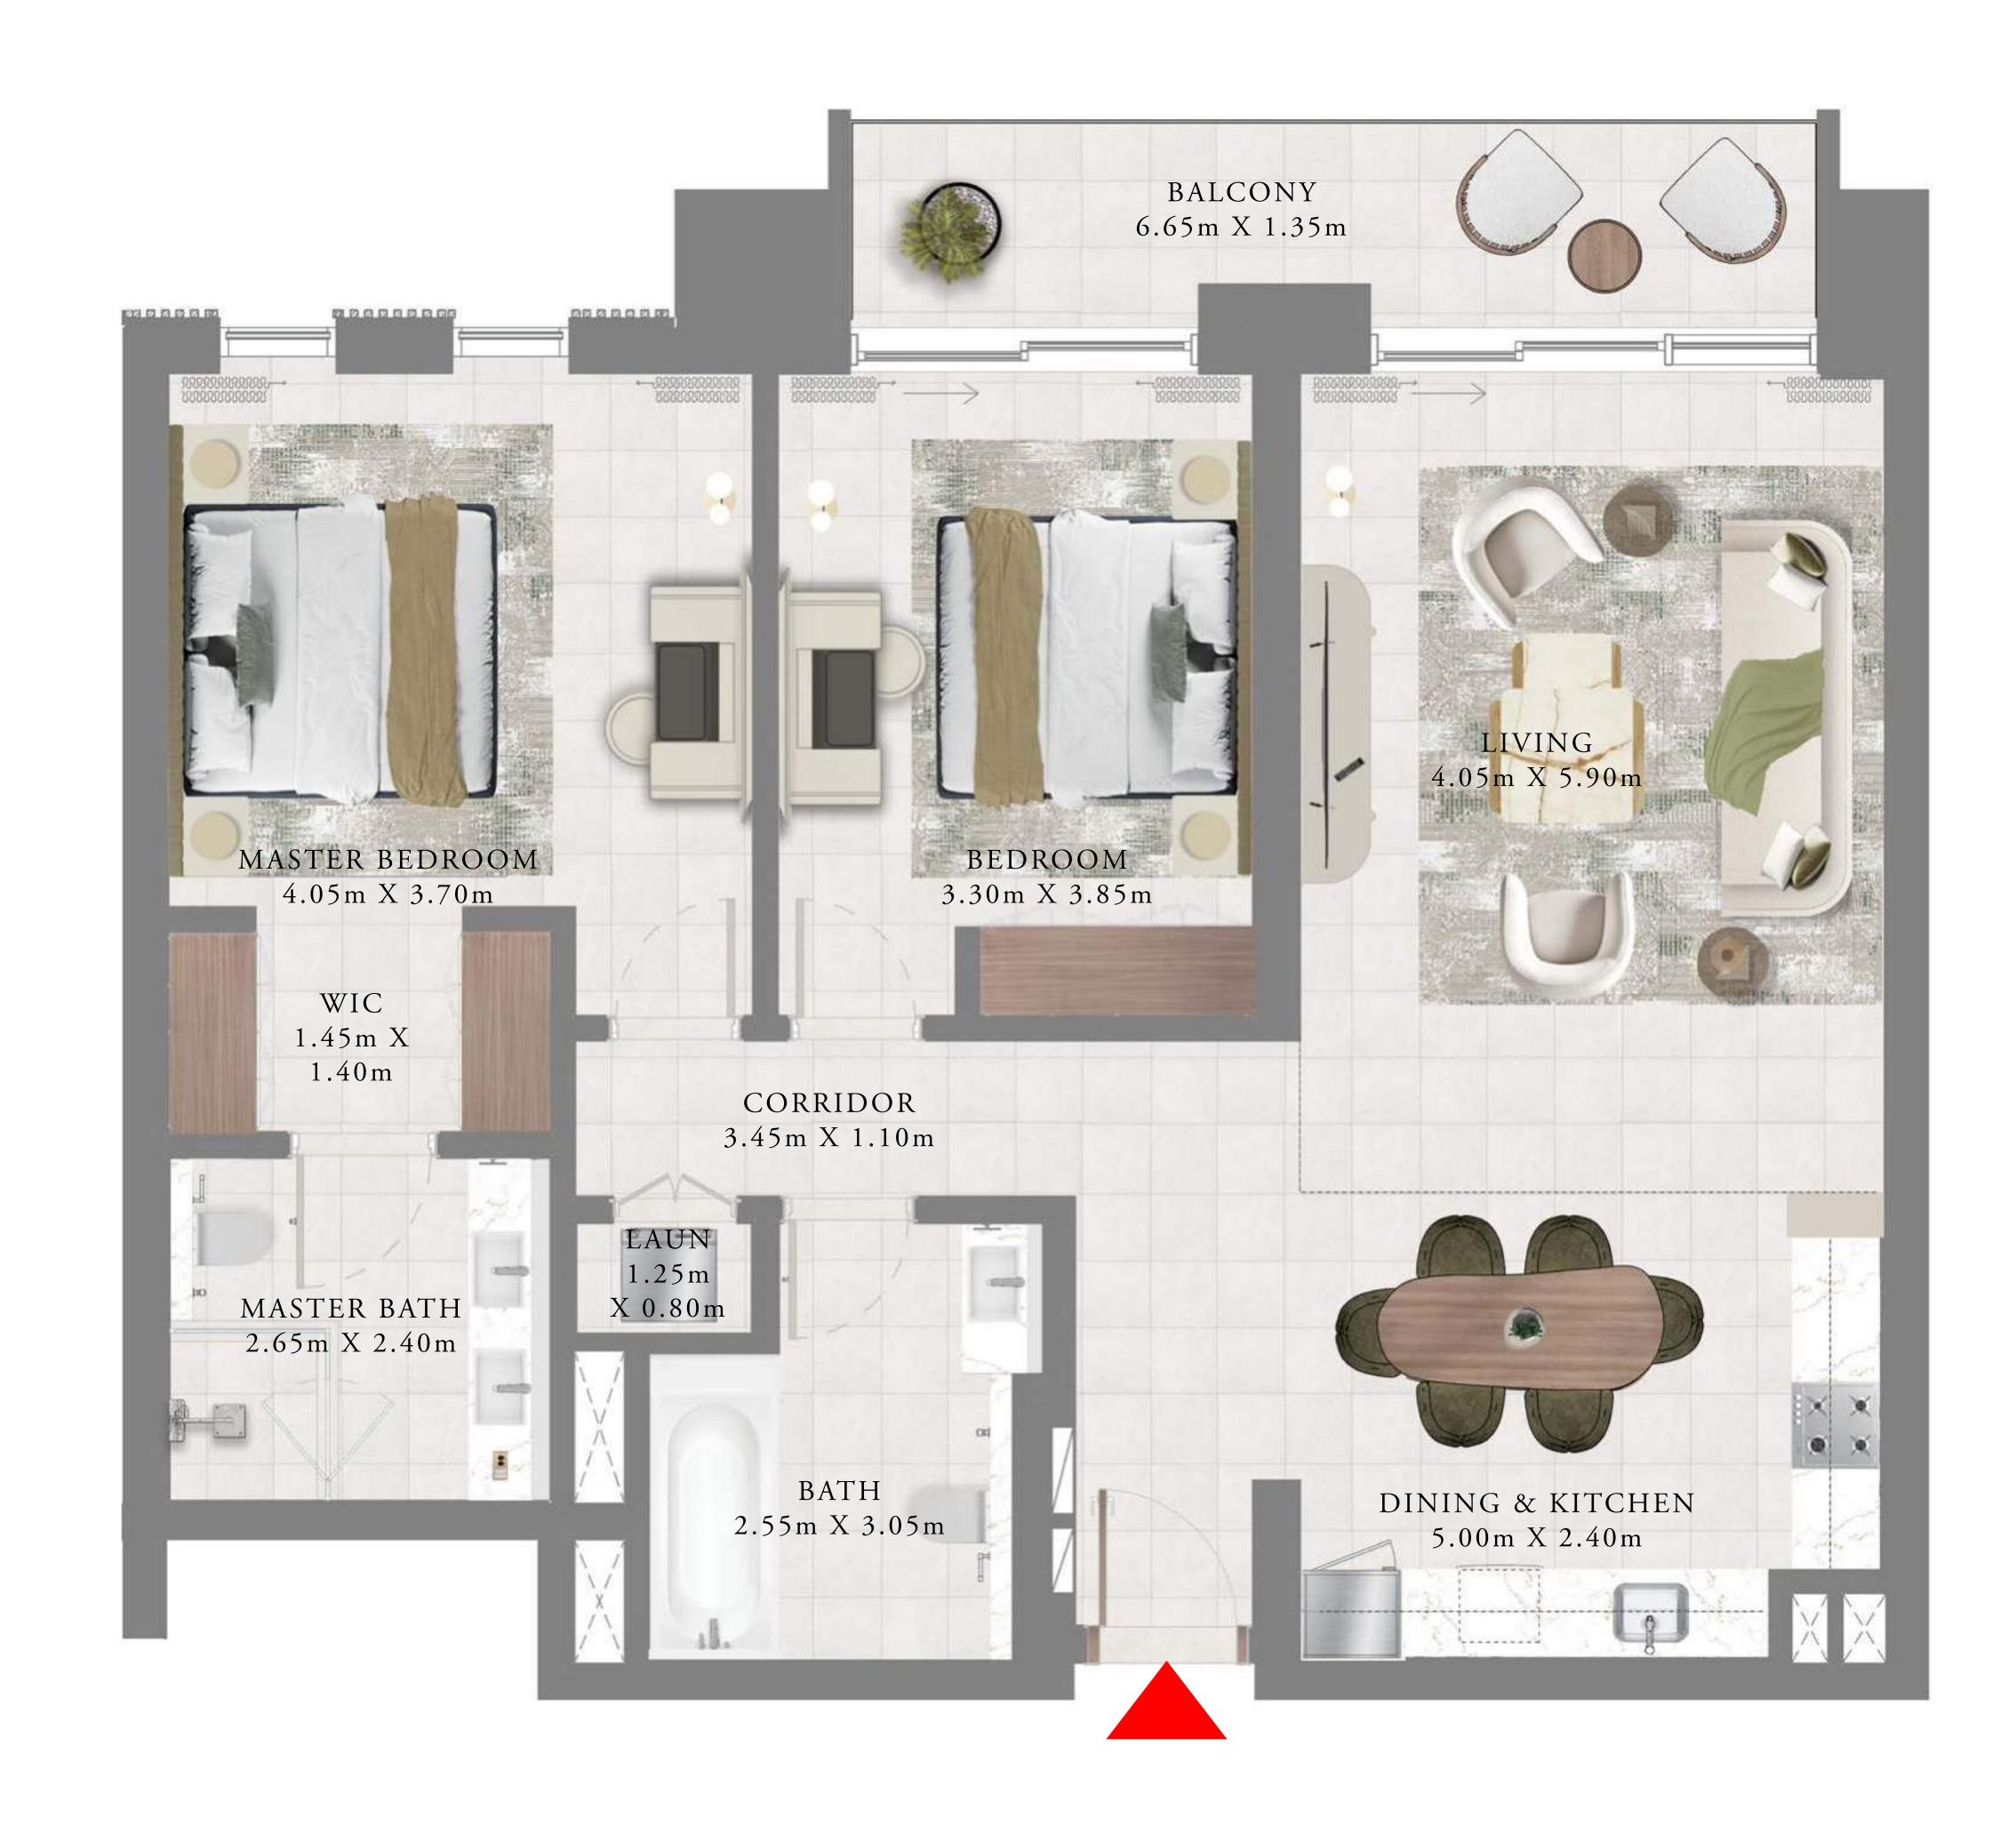

# 2 BEDROOMS

LEVELS 2-15

| SUITE AREA   | 1162.07 SQ.FT. | 107.96 SQ.M. |
|--------------|----------------|--------------|
| BALCONY AREA | 71.47 SQ.FT.   | 6.64 SQ.M.   |
| TOTAL AREA   | 1233.54 SQ.FT. | 114.60 SQ.M. |

TOWER 1