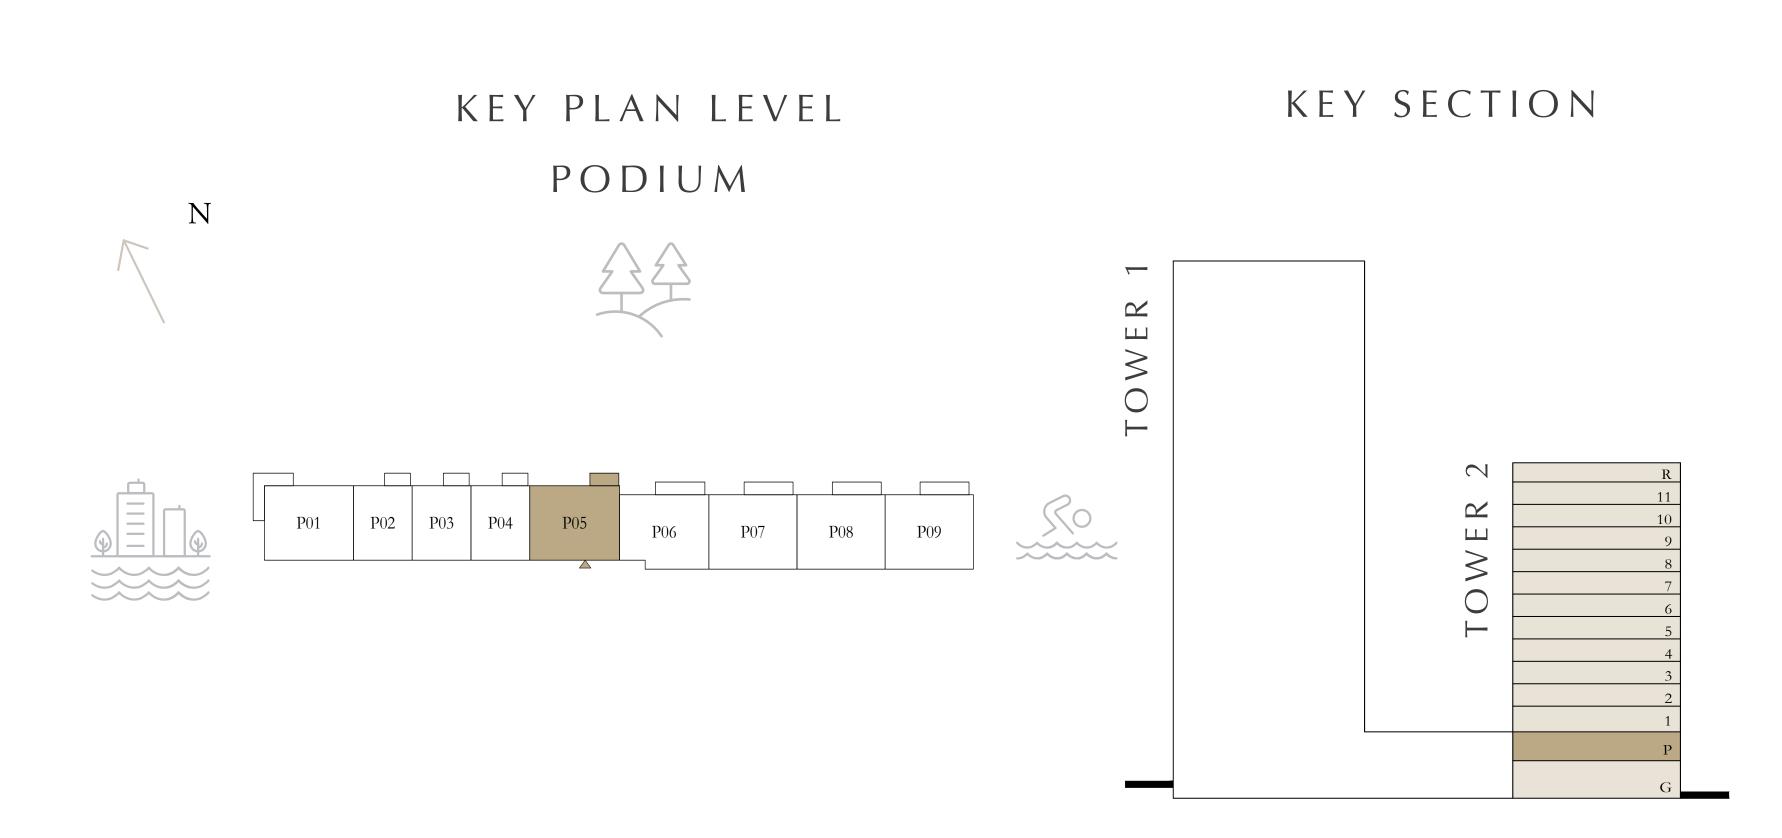

# 2 BEDROOMS

PODIUM

| _ | SUITE AREA   | 1173.70 SQ.FT. | 109.04 SQ.M. |
|---|--------------|----------------|--------------|
|   | BALCONY AREA | 70.29 SQ.FT.   | 6.53 SQ.M.   |
| _ | TOTAL AREA   | 1243.99 SQ.FT. | 115.57 SQ.M. |