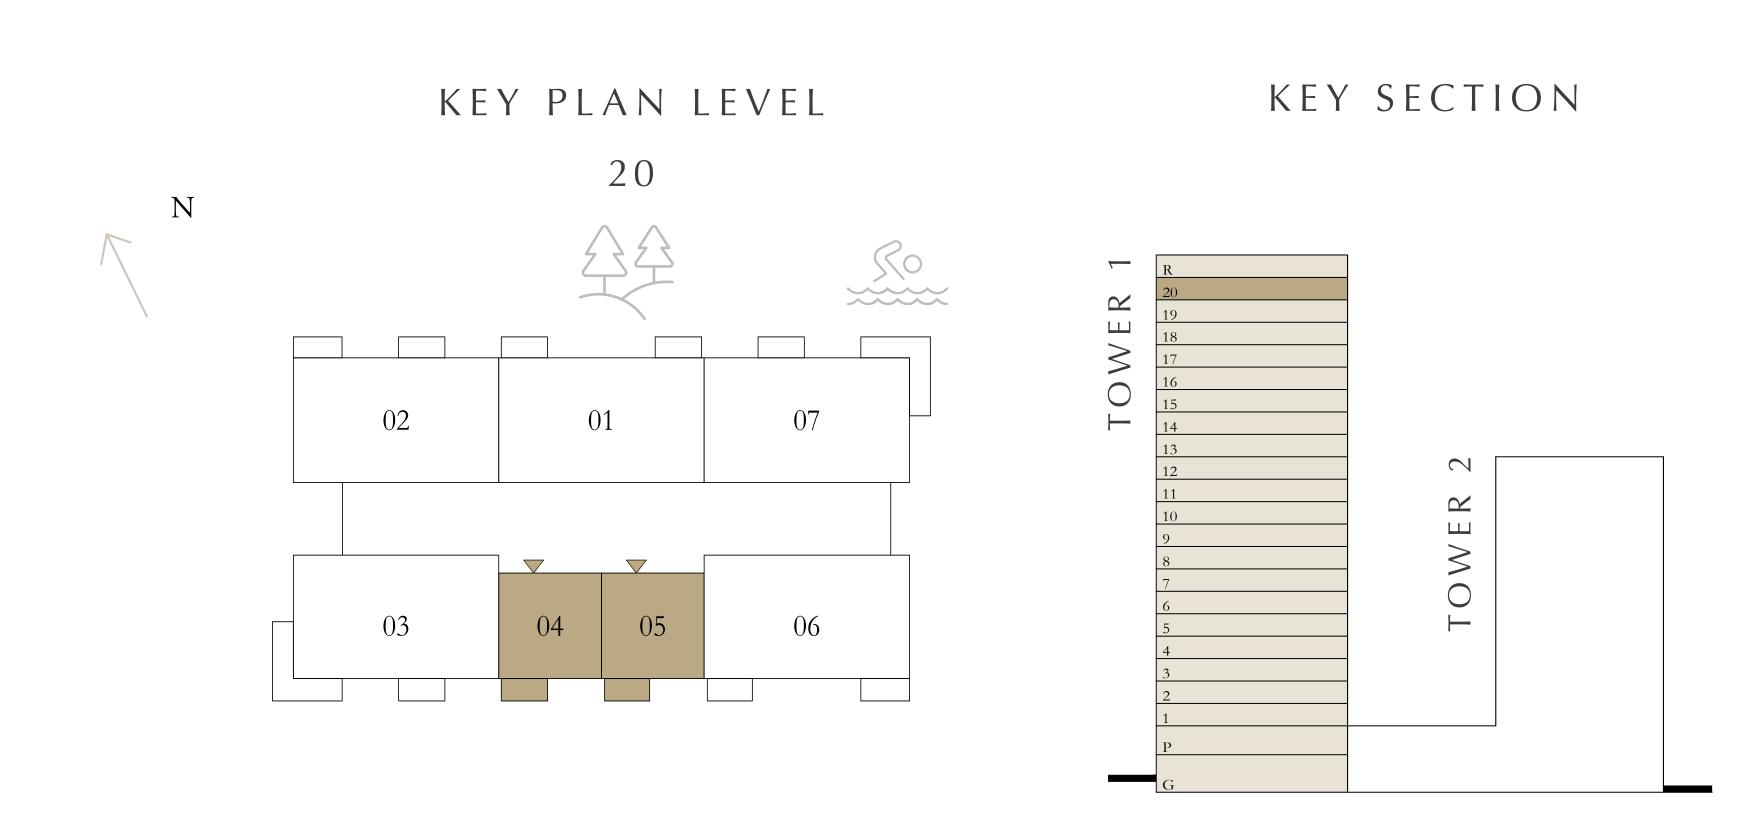

# 1 BEDROOM

LEVEL 20

UNIT 04 & 05

| SUITE AREA   | 698.36 SQ.FT. | 64.88 SQ.M. |
|--------------|---------------|-------------|
| BALCONY AREA | 64.05 SQ.FT.  | 5.95 SQ.M.  |
| TOTAL AREA   | 762.41 SQ.FT. | 70.83 SQ.M. |

TOWER 1