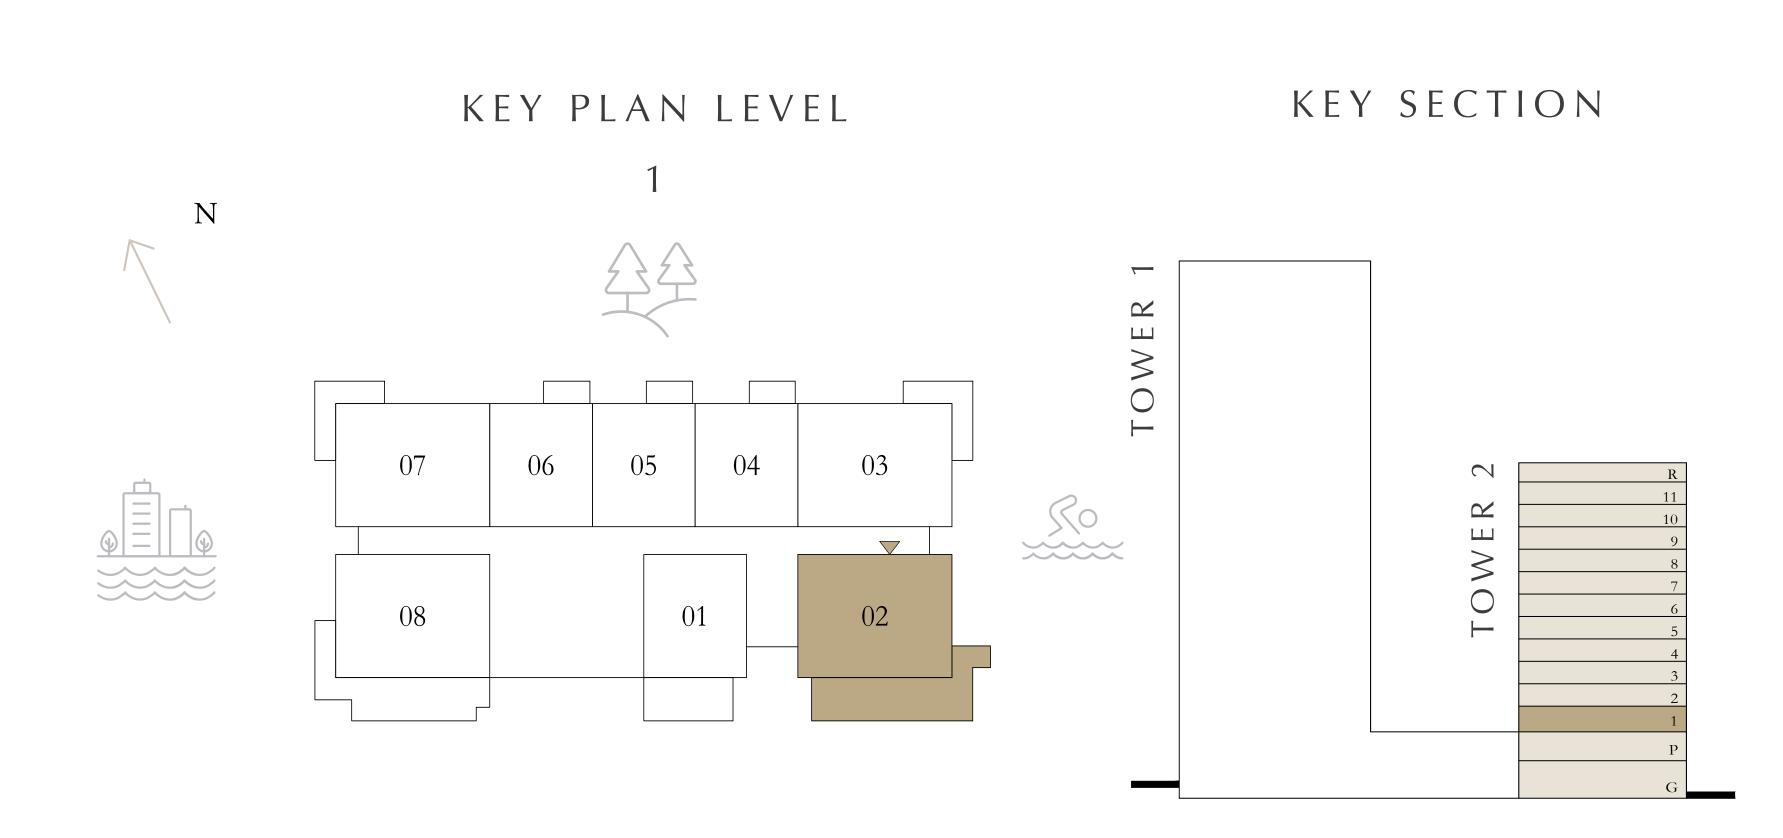

# 1 BEDROOM

LEVEL 1 UNIT 01

| SUITE AREA   | 750.57 SQ.FT. | 69.73 SQ.M. |
|--------------|---------------|-------------|
| BALCONY AREA | 239.93 SQ.FT. | 22.29 SQ.M. |
| TOTAL AREA   | 990.50 SQ.FT. | 92.02 SQ.M. |