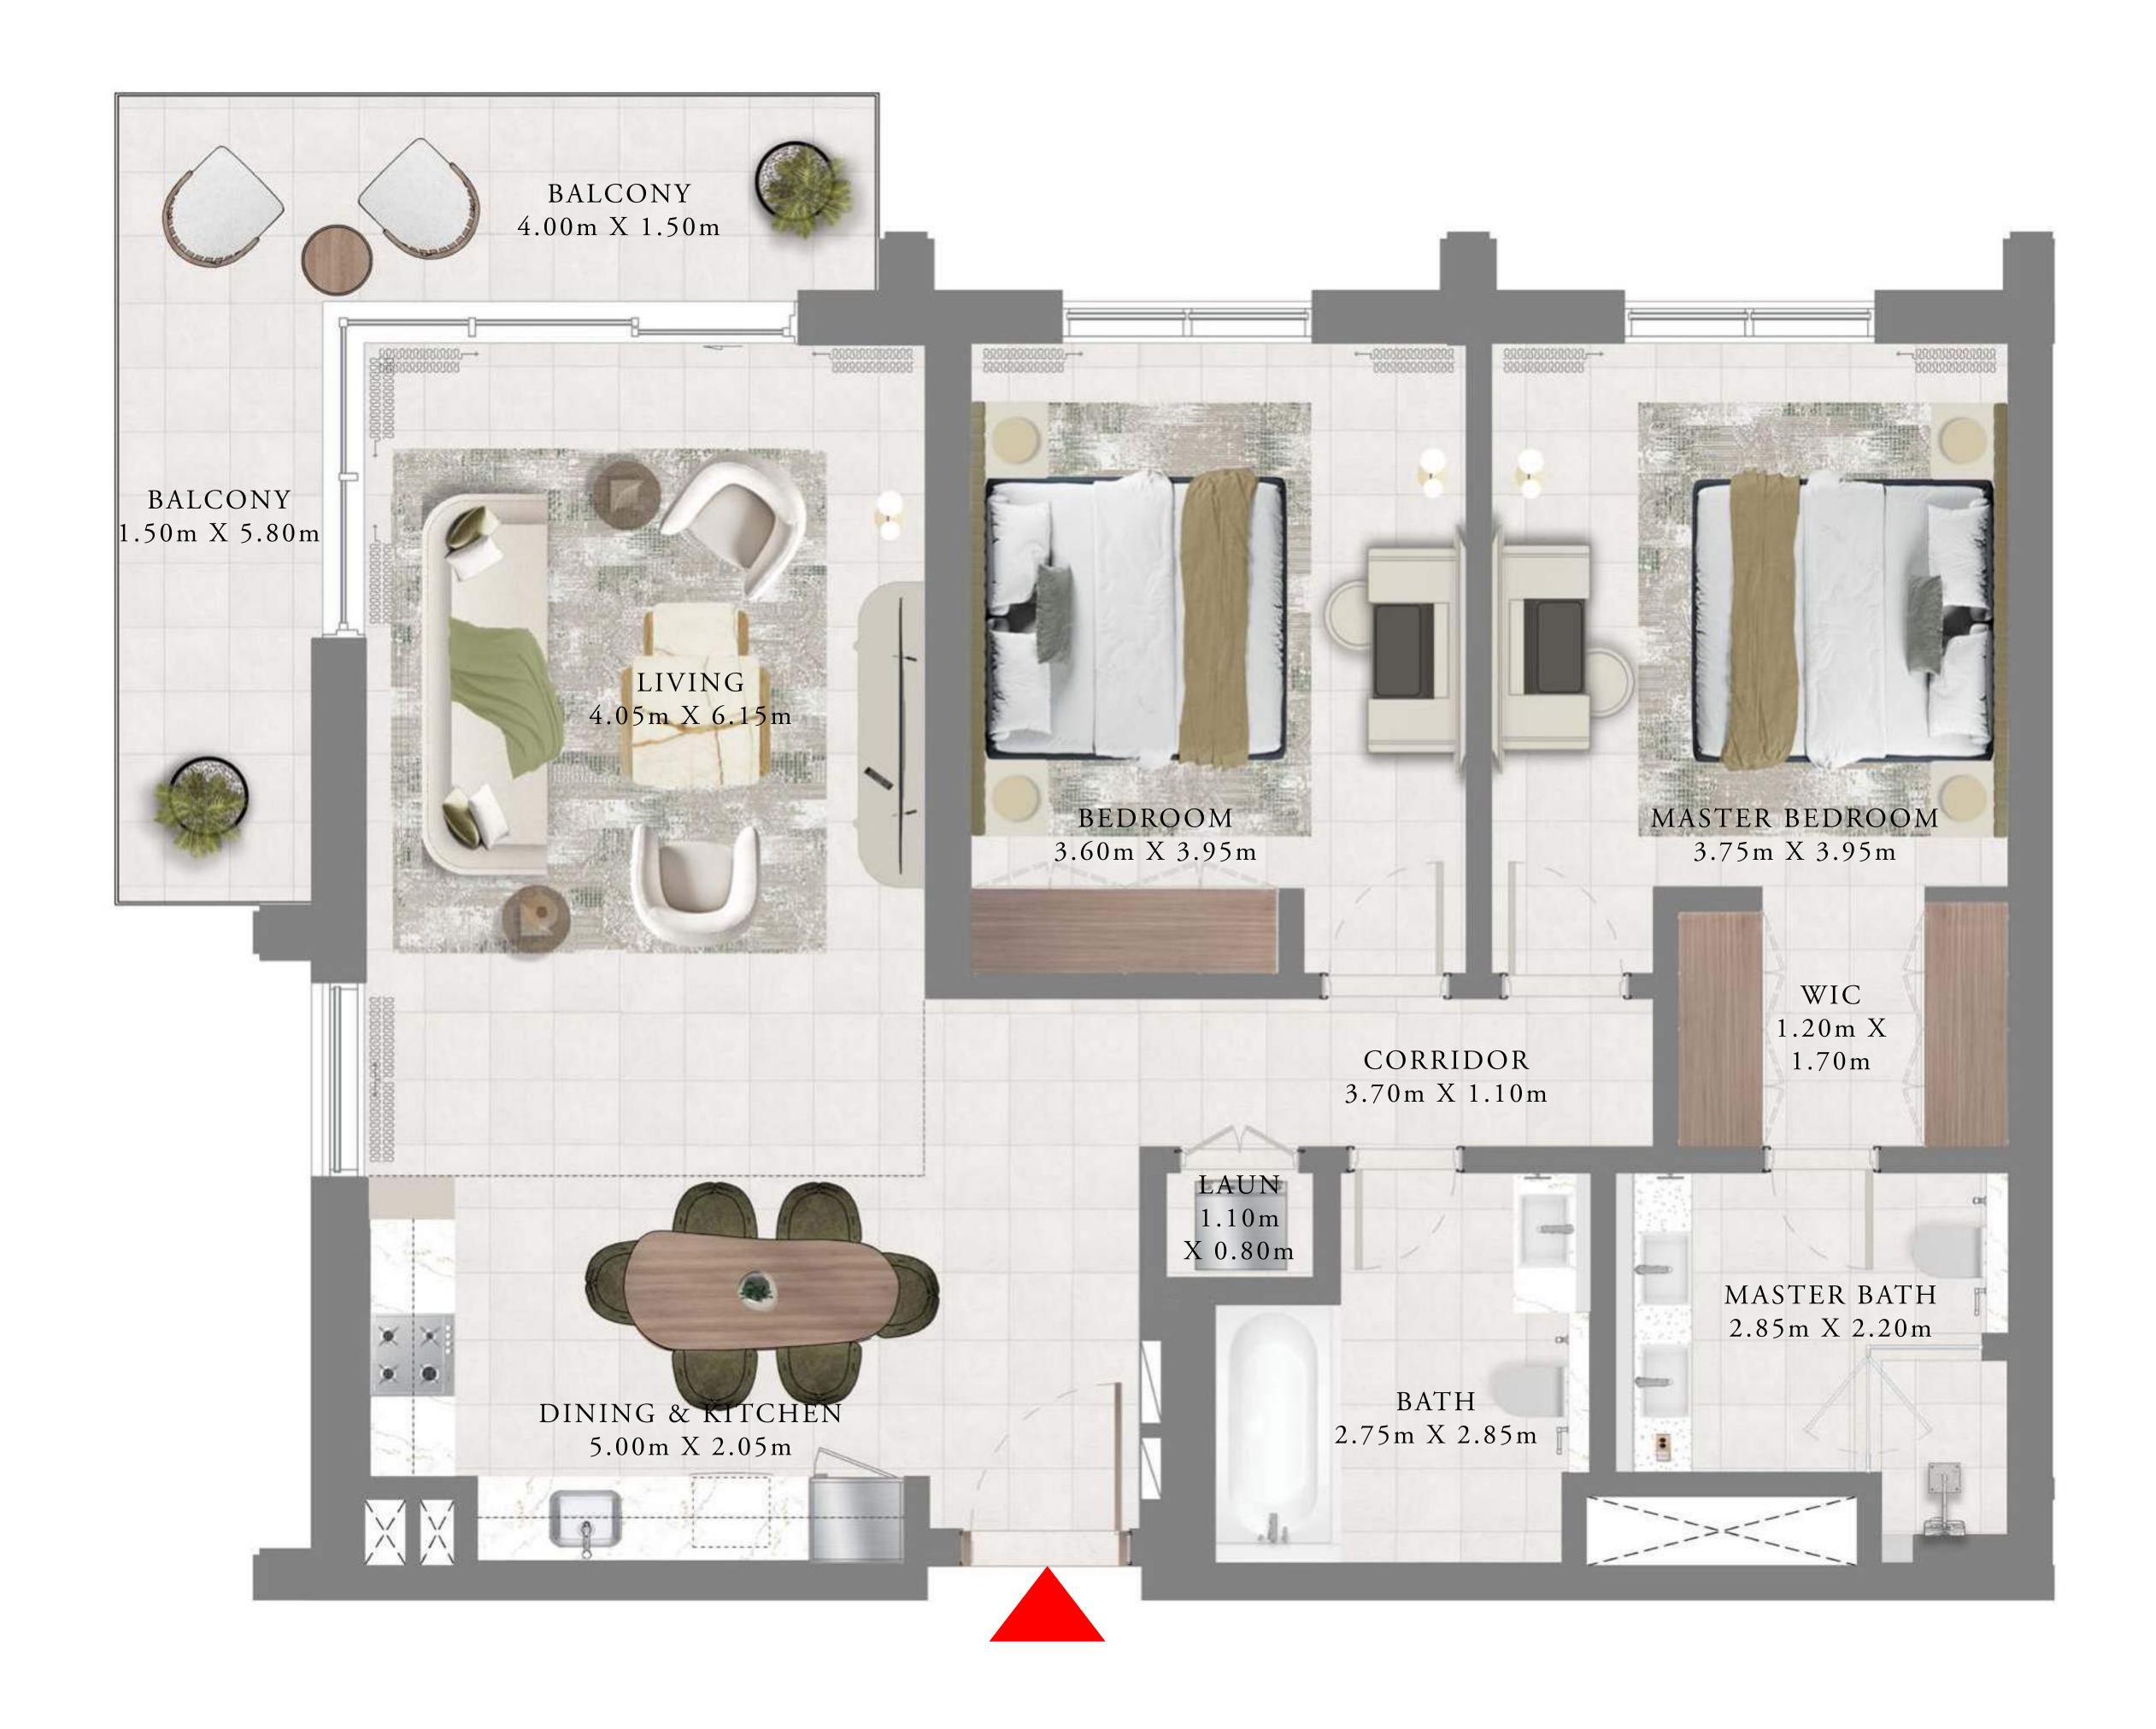

### 2 BEDROOMS

LEVELS 2-11 UNIT 03 & 08

| SUITE AREA   | 1161.53 SQ.FT. | 107.91 SQ.M. |
|--------------|----------------|--------------|
| BALCONY AREA | 171.04 SQ.FT.  | 15.89 SQ.M.  |
| TOTAL AREA   | 1332.57 SQ.FT. | 123.80 SQ.M. |